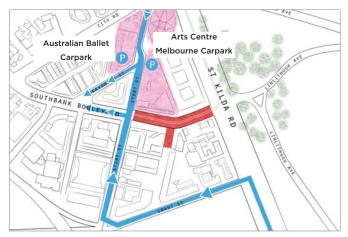

# Stage 1 construction has started

On Monday 16 July, construction started on Southbank Boulevard and Dodds Street.

A full road closure will be in effect on Southbank Boulevard, between St Kilda Road and Sturt Street, after morning peak on Wednesday 18 July 2018.

Please plan your journey accordingly.

Dodds Street, between Grant Street and the rear of the Melbourne Theatre Company, will continue to function as a road, parking area, and drop-off for the Arts Precinct.

Four accessible car parks have been relocated south of their current location, into this section of Dodds Street.

#### **Detours**

To ensure that access to the Arts Precinct and Southbank is maintained during stage 1 works, the following detours will be in place.

Temporary detour via Grant Street for northbound traffic.

Temporary detour via Linlithgow Avenue, Alexandra Avenue and City Road for southbound and Westgate Freeway traffic.

Temporary detour via Linlithgow Avenue, Alexandra Avenue and City Road for westbound traffic.