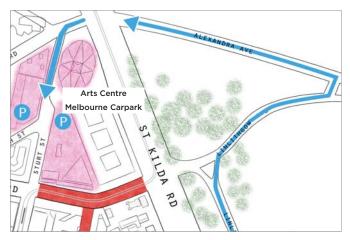

#### **Detours**

To ensure that access to the Arts Precinct and Southbank is maintained during stage 1 works, the following detours will be in place.

Temporary detour via Grant Street for northbound traffic.

Temporary detour via Linlithgow Avenue, Alexandra Avenue and City Road for southbound and Westgate Freeway traffic.

Temporary detour via Linlithgow Avenue, Alexandra Avenue and City Road for westbound traffic.