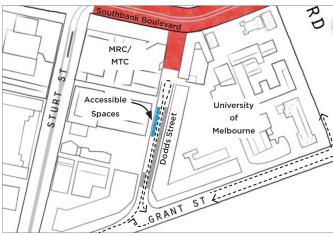

Please plan your journey accordingly.

Dodds Street, between Grant Street and the rear of the Melbourne Theatre Company, will continue to function as a road, parking area, and drop-off for the Arts Precinct.

Four accessible car parks have been relocated south of their current location, into this section of Dodds Street.