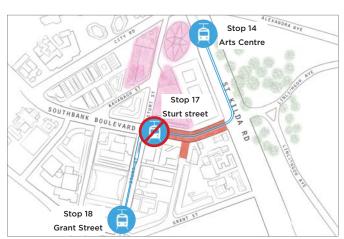

#### Tram stop no. 17

The South Melbourne/ East Coburg tram (Route 1) will continue to operate during stage 1 construction. Stop 17 Sturt Street, the outbound stop in front of the Melbourne Theatre Company and Melbourne Recital Centre, will be closed from Monday 23 July 2018, due to its location in the middle of the construction site.

Until the new tram stop is completed on Sturt Street in early October, the closest stops are Stop 14 Arts Centre, and Stop 18 Grant Street at the intersection of Grant Street and Sturt Street.

Please visit the Yarra Trams website for more information.