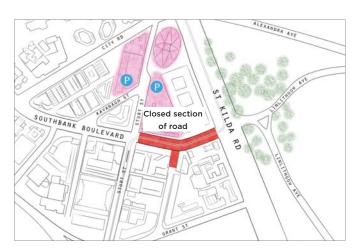

# Stage 1 construction has started

On Monday 16 July, construction started on Southbank Boulevard and Dodds Street.

A full road closure will be in effect on Southbank Boulevard, between St Kilda Road and Sturt Street, after morning peak on Wednesday 18 July 2018.

Please plan your journey accordingly.

Dodds Street, between Grant Street and the rear of the Melbourne Theatre Company, will continue to function as a road, parking area, and drop-off for the Arts Precinct.