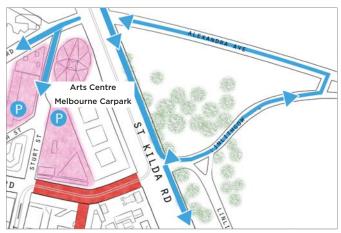

#### **Detours**

To ensure that access to the Arts Precinct and Southbank is maintained during stage 1 works, the following detours will be in place.

Temporary detour via Grant Street for northbound traffic.

Temporary detour via Linlithgow Avenue, Alexandra Avenue and City Road for southbound and Westgate Freeway traffic.

Temporary detour via Linlithgow Avenue, Alexandra Avenue and City Road for westbound traffic.