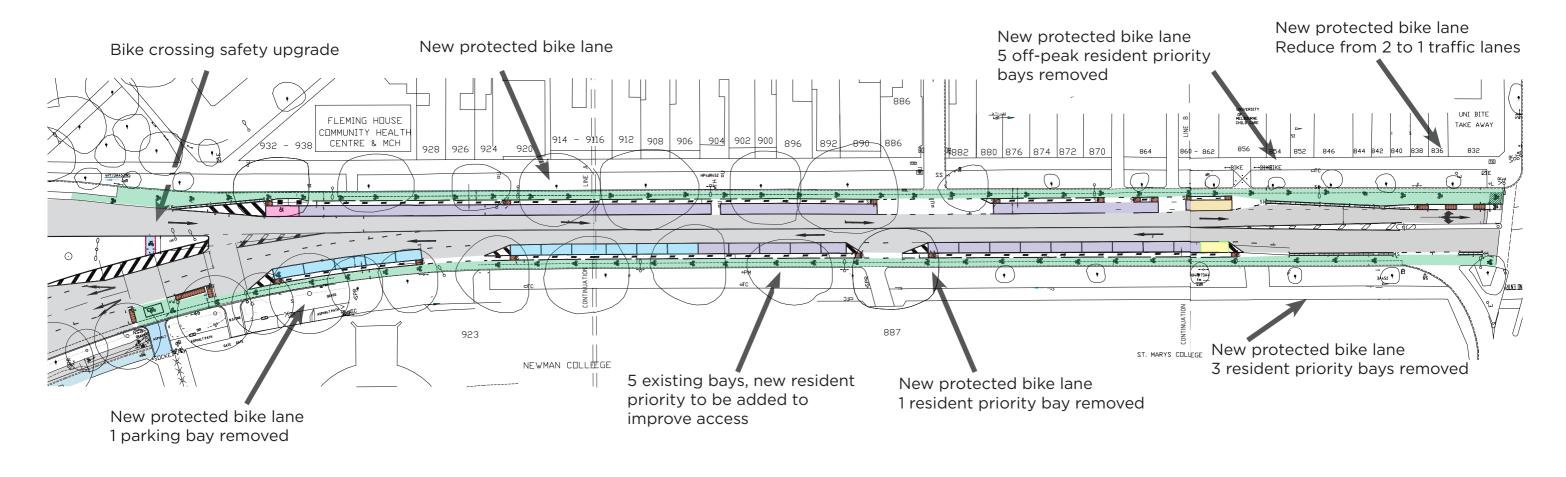

## Key changes

- 700m of new protected bike lanes, both sides of road (350m x2)
- 10 parking bays removed NET (includes 3 resident priority bays)
- Left turn lane removed at Elgin to provide safe bike lane

| Legend:                                  | Parking key:               |
|------------------------------------------|----------------------------|
| Traffic lanes                            | 4 hour metered             |
| Protected bike lane                      | Resident priority, metered |
| (plan colours are conceptual only,       | Disability space           |
| road paint limited to line marking only) | 10 minute free             |
|                                          | Car share                  |