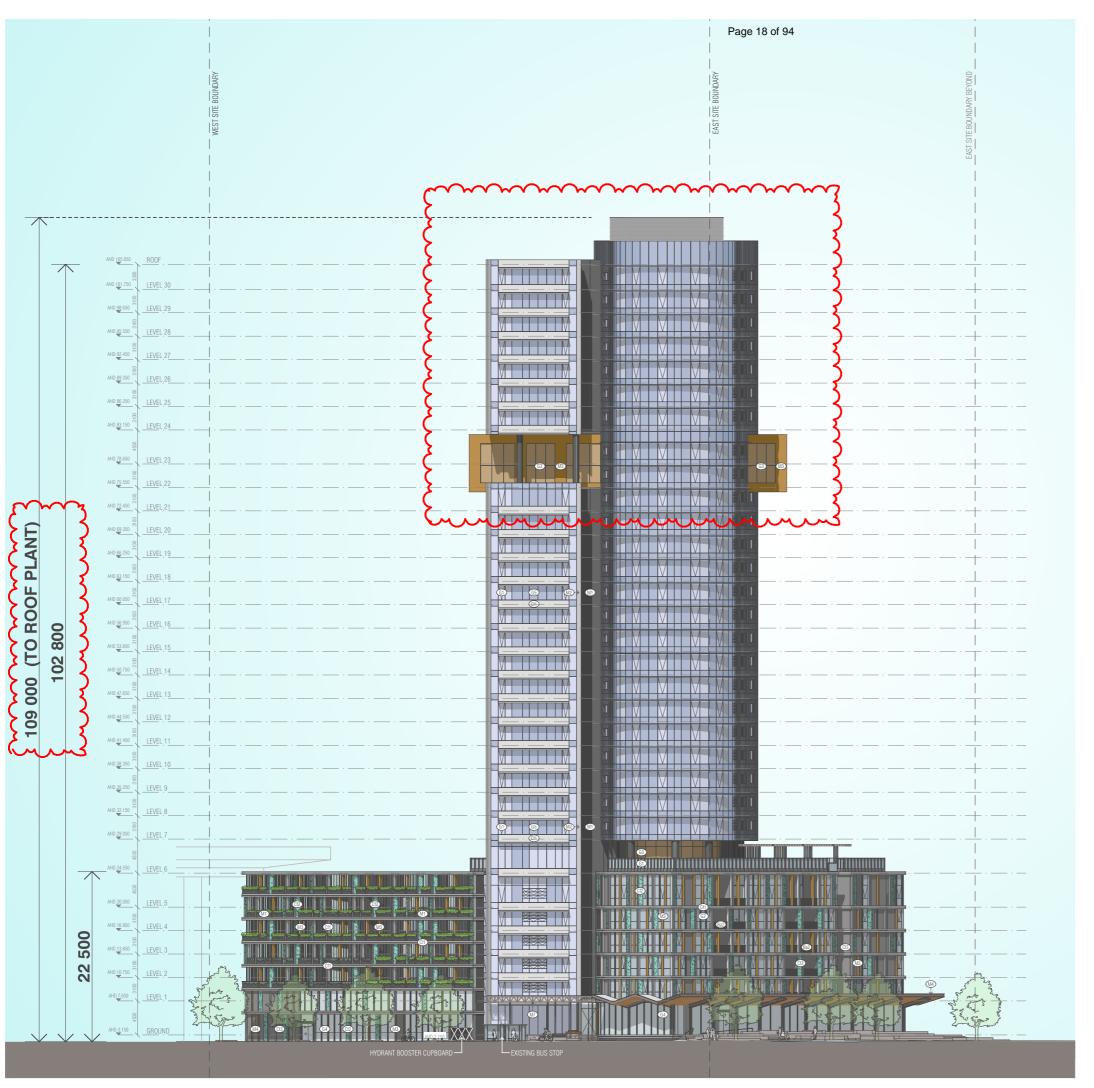

# Purpose and background

- 1. The purpose of this report is to advise the Future Melbourne Committee (FMC) of a Ministerial Planning Referral (P2101476) for land located at 194-206 Lorimer Street, Docklands (refer attachment 2 Locality Plan).
- 2. The applicant is Tract who is acting on behalf of the owner, Samma Property Group. The architect is Fender Katsalidis.
- 3. The land is located within the Docklands Zone Schedule 1 (DZ1) and is covered by the Development Plan Overlay Schedule 2 (DPO2), Design and Development Overlay (DDO) Schedules 12 and 49, Parking Overlay Schedule 11 (PO11) and the City Link Project Overlay.
- 4. The Site is located within the Bolte Precinct West Development Plan Addendum June 2019 (Development Plan) area.
- 5. The application seeks approval for the construction of a 31 storey building comprising of 402 build-to-rent (BTR) dwellings, 223 m² of food and drink premises and 853 m² of community service spaces. The building will have a height of 102.8 m (109 m including rooftop building services) and a Gross Floor Area of 50,766 m² (Refer attachment 3 Architectural plans). The proposal also seeks to offer affordable housing and the officer recommendation includes a condition for the delivery of six per cent affordable housing.
- 6. The Department of Environment, Land, Water and Planning (DELWP), on behalf of the Minister for Planning, has informally referred the application to the City of Melbourne for comment.

# **Supporting Attachment**