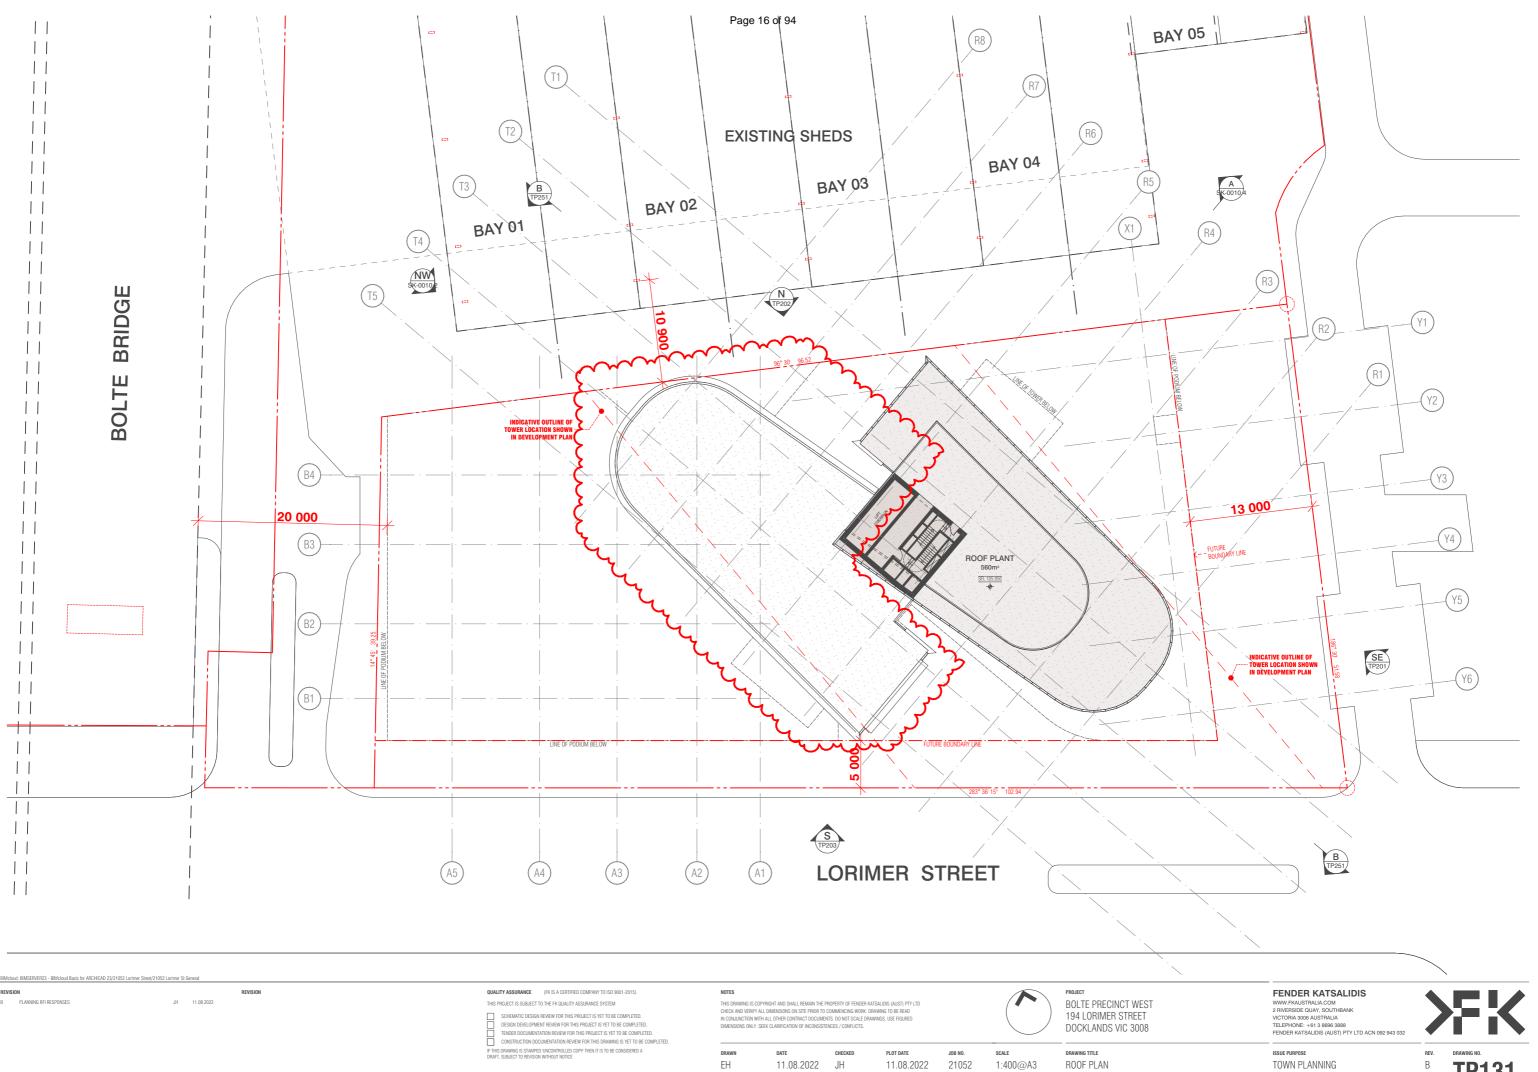

EK CLARIFICATION OF INCONSISTENCES / CONFLICTS.

11.08.2022 JH



N.T.S.@A3

11.08.2022 21052

**BOLTE PRECINCT WEST** 194 LORIMER STREET DOCKLANDS VIC 3008

SITE PLAN

FENDER KATSALIDIS PEINDER KATSALIDIS
WWW.FKAUSTRALIA COM
2 RIVERSIDE QUAY, SOUTHBANK
VICTORIA 3006 AUSTRALIA
TELEPHONE: +61 3 8996 3988
FENDER KATSALIDIS (AUST) PTY LTD ACN 092 943 032

TOWN PLANNING



11.08.2022 JH

11.08.2022 21052

N.T.S.@A3

LAND & EXTERNAL WORKS DIAGRAM

TOWN PLANNING

IF THIS DRAWING IS STAMPED 'UNCONTROLLED COPY' THEN IT IS TO BE CONSIDERED A DRAFT, SUBJECT TO REVISION WITHOUT NOTICE















EH

11.08.2022 JH

11.08.2022 21052

1:400@A3

LEVEL 22 AMENITIES FLOOR PLAN

TP122

TOWN PLANNING



EH

11.08.2022 JH

11.08.2022 21052

1:400@A3

LEVEL 23 AMENITIES FLOOR PLAN

TP123

TOWN PLANNING





11.08.2022 JH

11.08.2022 21052

1:400@A3

**ROOF PLAN** 

**TP131** 

TOWN PLANNING



- (Cf1) CONCRETE FINISH BRIGHTON LITE
- Cf2 COLOURED TEXTURED CONCRETE
- Cf3 COLOURED TEXTURED CONCRETE
- TINTED GLAZING WITH ALUMINIUM G1 FRAMES - LIGHT BLUE
- TINTED GLAZING WITH ALUMINIUM G2 FRAMES - LIGHT GREY
- G3 TINTED GLAZING WITH ALUMINIUM FRAMES BRONZE
- CLEAR GLAZING WITH ALUMINIUM FRAMES
- G5 SPANDREL GLAZING
- (Ba1) GLAZED BALUSTRADE
- (Ba2) METAL BALUSTRADE
- METAL CLADDING / ALUMINIUM M1 METAL CLADDING / NE. FRAMES - CHARCOAL
- M2) METAL CLADDING SILVER GREY
- (M3) METAL CLADDING BRONZE
- (M4) STEEL CANOPY
- M5 WALL / SCREEN WITH EXTRUDED METAL CYLINDER TUBES
- (M6) METAL CLAD SERVICES DOORS
- STEEL TRUSS CANOPY WITH GLASS COVERING
- HORIZONTAL SUNSHADES -SILVER GREY
- (Lv1) LOUVRED PLA