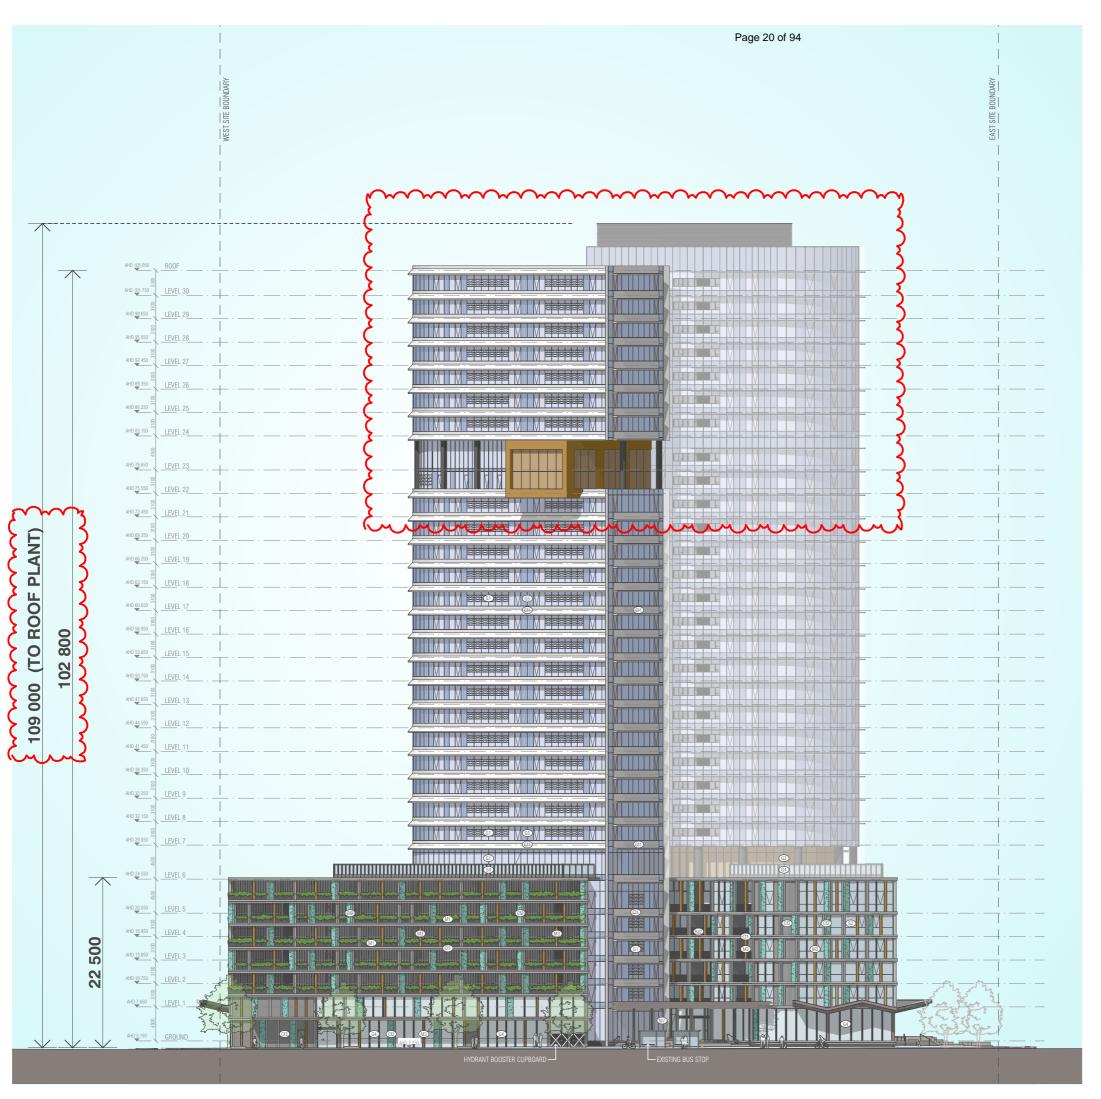

# Purpose and background

- 1. The purpose of this report is to advise the Future Melbourne Committee (FMC) of a Ministerial Planning Referral (P2101476) for land located at 194-206 Lorimer Street, Docklands (refer attachment 2 Locality Plan).
- 2. The applicant is Tract who is acting on behalf of the owner, Samma Property Group. The architect is Fender Katsalidis.
- 3. The land is located within the Docklands Zone Schedule 1 (DZ1) and is covered by the Development Plan Overlay Schedule 2 (DPO2), Design and Development Overlay (DDO) Schedules 12 and 49, Parking Overlay Schedule 11 (PO11) and the City Link Project Overlay.
- 4. The Site is located within the Bolte Precinct West Development Plan Addendum June 2019 (Development Plan) area.
- 5. The application seeks approval for the construction of a 31 storey building comprising of 402 build-to-rent (BTR) dwellings, 223 m² of food and drink premises and 853 m² of community service spaces. The building will have a height of 102.8 m (109 m including rooftop building services) and a Gross Floor Area of 50,766 m² (Refer attachment 3 Architectural plans). The proposal also seeks to offer affordable housing and the officer recommendation includes a condition for the delivery of six per cent affordable housing.
- 6. The Department of Environment, Land, Water and Planning (DELWP), on behalf of the Minister for Planning, has informally referred the application to the City of Melbourne for comment.

# **Supporting Attachment**