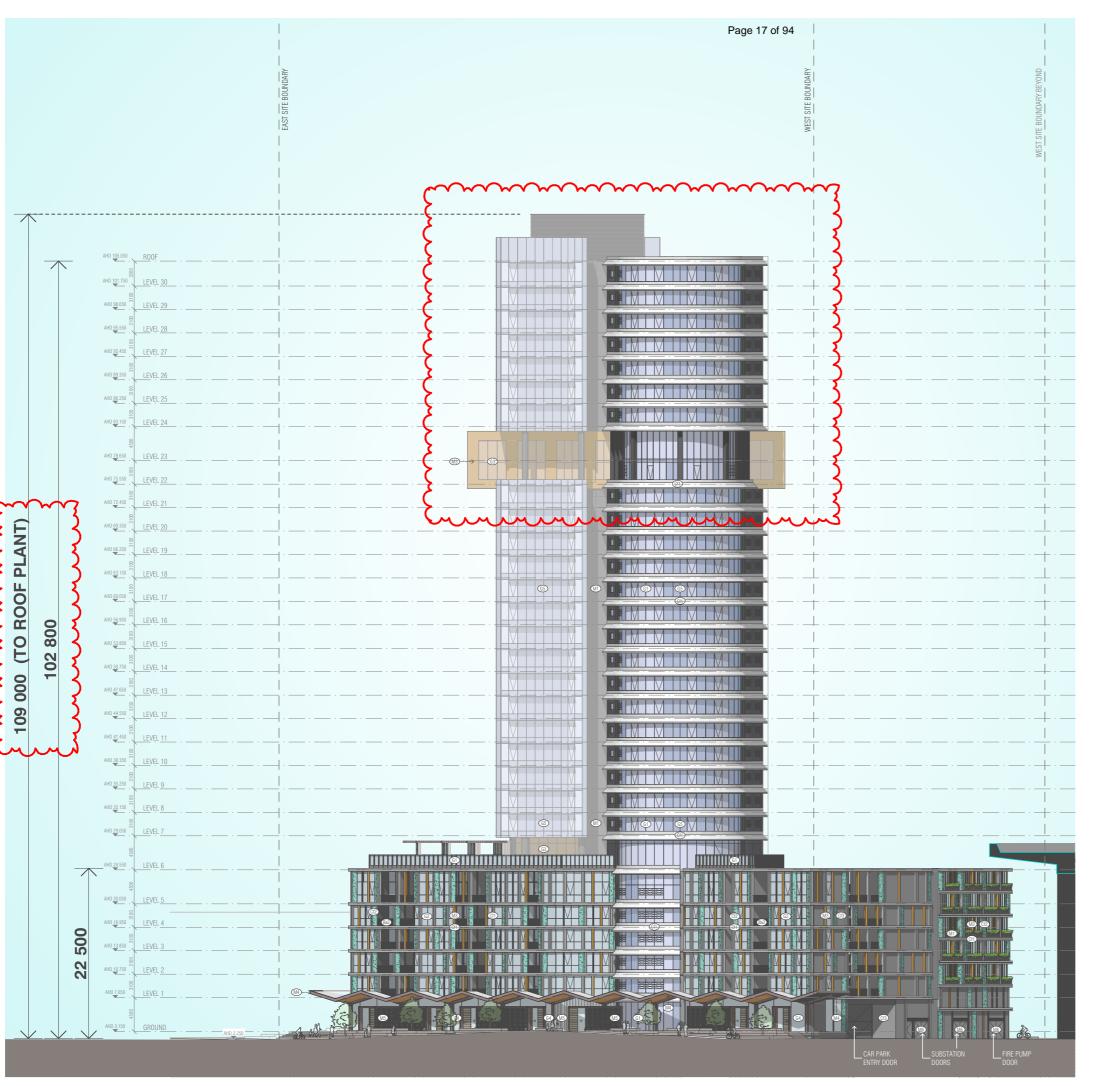

21052

**BOLTE PRECINCT WEST** 194 LORIMER STREET DOCKLANDS VIC 3008

SITE PLAN

FENDER KATSALIDIS PEINDER KATSALIDIS
WWW.FKAUSTRALIA COM
2 RIVERSIDE QUAY, SOUTHBANK
VICTORIA 3006 AUSTRALIA
TELEPHONE: +61 3 8996 3988
FENDER KATSALIDIS (AUST) PTY LTD ACN 092 943 032

TOWN PLANNING



11.08.2022 JH

11.08.2022 21052

N.T.S.@A3

LAND & EXTERNAL WORKS DIAGRAM

TOWN PLANNING

IF THIS DRAWING IS STAMPED 'UNCONTROLLED COPY' THEN IT IS TO BE CONSIDERED A DRAFT, SUBJECT TO REVISION WITHOUT NOTICE















EH

11.08.2022 JH

11.08.2022 21052

1:400@A3

LEVEL 22 AMENITIES FLOOR PLAN

TP122

TOWN PLANNING



EH

11.08.2022 JH

11.08.2022 21052

1:400@A3

LEVEL 23 AMENITIES FLOOR PLAN

TP123

TOWN PLANNING





11.08.2022 JH

11.08.2022 21052

1:400@A3

**ROOF PLAN** 

**TP131** 

TOWN PLANNING



- (Cf1) CONCRETE FINISH BRIGHTON LITE
- Cf2 COLOURED TEXTURED CONCRETE
- Cf3 COLOURED TEXTURED CONCRETE
- TINTED GLAZING WITH ALUMINIUM G1 FRAMES - LIGHT BLUE
- TINTED GLAZING WITH ALUMINIUM G2 FRAMES - LIGHT GREY
- G3 TINTED GLAZING WITH ALUMINIUM FRAMES BRONZE
- CLEAR GLAZING WITH ALUMINIUM FRAMES
- G5 SPANDREL GLAZING
- (Ba1) GLAZED BALUSTRADE
- (Ba2) METAL BALUSTRADE
- METAL CLADDING / ALUMINIUM M1 METAL CLADDING / NE. FRAMES - CHARCOAL
- M2) METAL CLADDING SILVER GREY
- (M3) METAL CLADDING BRONZE
- (M4) STEEL CANOPY
- M5 WALL / SCREEN WITH EXTRUDED METAL CYLINDER TUBES
- (M6) METAL CLAD SERVICES DOORS
- STEEL TRUSS CANOPY WITH GLASS COVERING
- HORIZONTAL SUNSHADES -SILVER GREY
- (Lv1) LOUVRED PLANT SCREEN
- (T1) TIMBER SOFFIT

- PLANNING RFI RESPONSES
- 26.05.2022 > B PLANNING RELBE