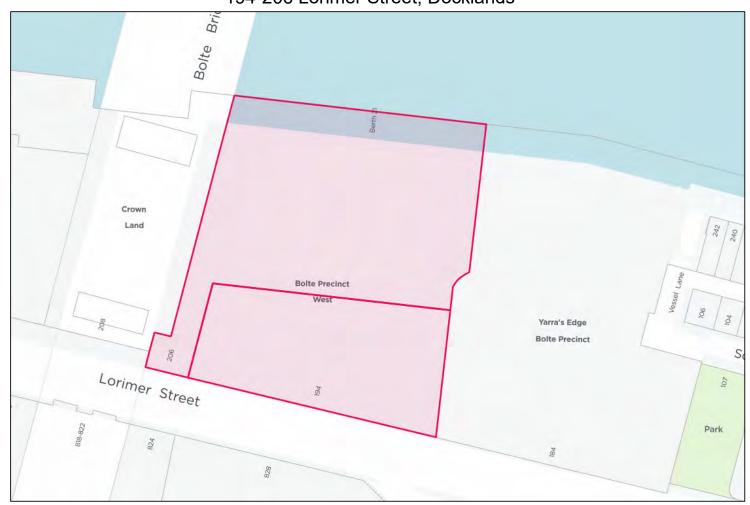

# Attachment 2 Agenda item 6.3 Future Melbourne Committee 18 October 2022

# **Locality Plan**

194-206 Lorimer Street, Docklands