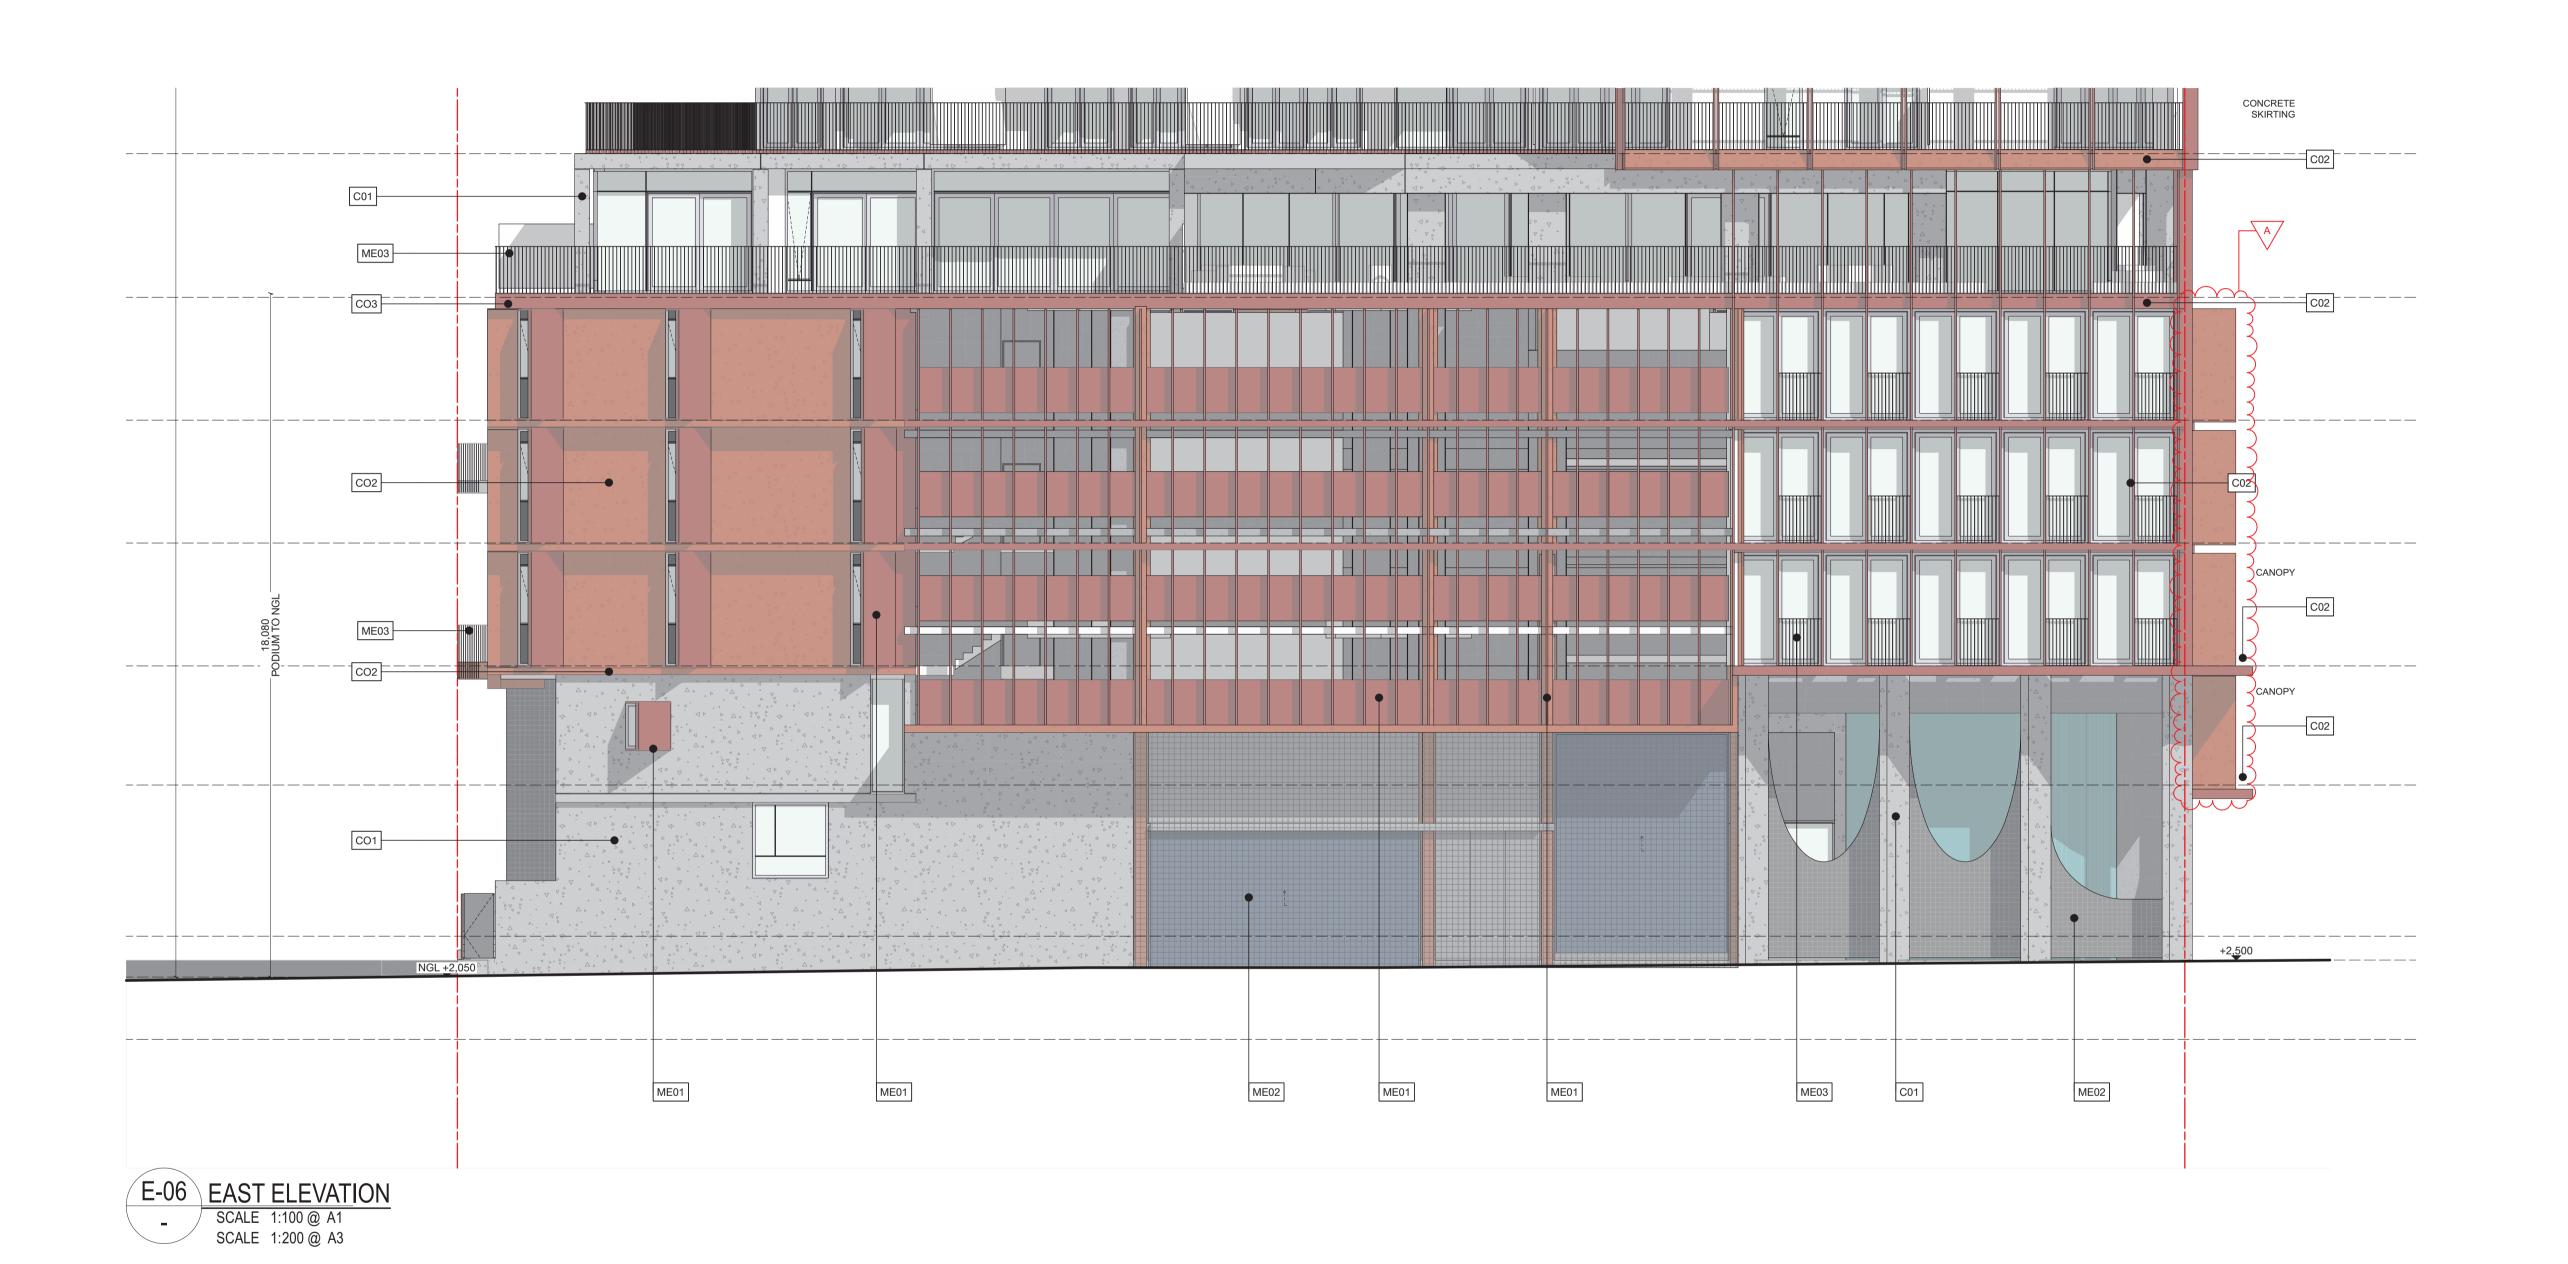

## **EXTERNAL FINISHES**

CONCRETE TEXTURED FINISH - LIGHT

CONCRETE TEXTURED FINISH - OXIDE COLOURED

CONCRETE - GENERAL PURPOSE GREY

ALUMINIUM SCREEN - PAINT FINISH

WEB FORGE ALUMINIUM SCREEN PAINT

ALUMINIUM PROPRIETORY BALUSTRADE ALUMINIUM FINISH TO PLANTER BOXES

Freadman White

81 Crown Street, Richmond VIC 3121 Mobile: +61 411 559 748 Office: +61 3 9942 3359 office@freadmanwhite.com www.freadmanwhite.com ABn: 81 751 505 936 ACn: 147 872 348

CLIENT MAB **EAST ELEVATION 1:100** Lot G, Docklands, VIC, 3008

STATUS TOWNPLANNING Lot G DWG No ISSUE REV A 3.6 12/4/2022

SCALE

1:100 @ A1