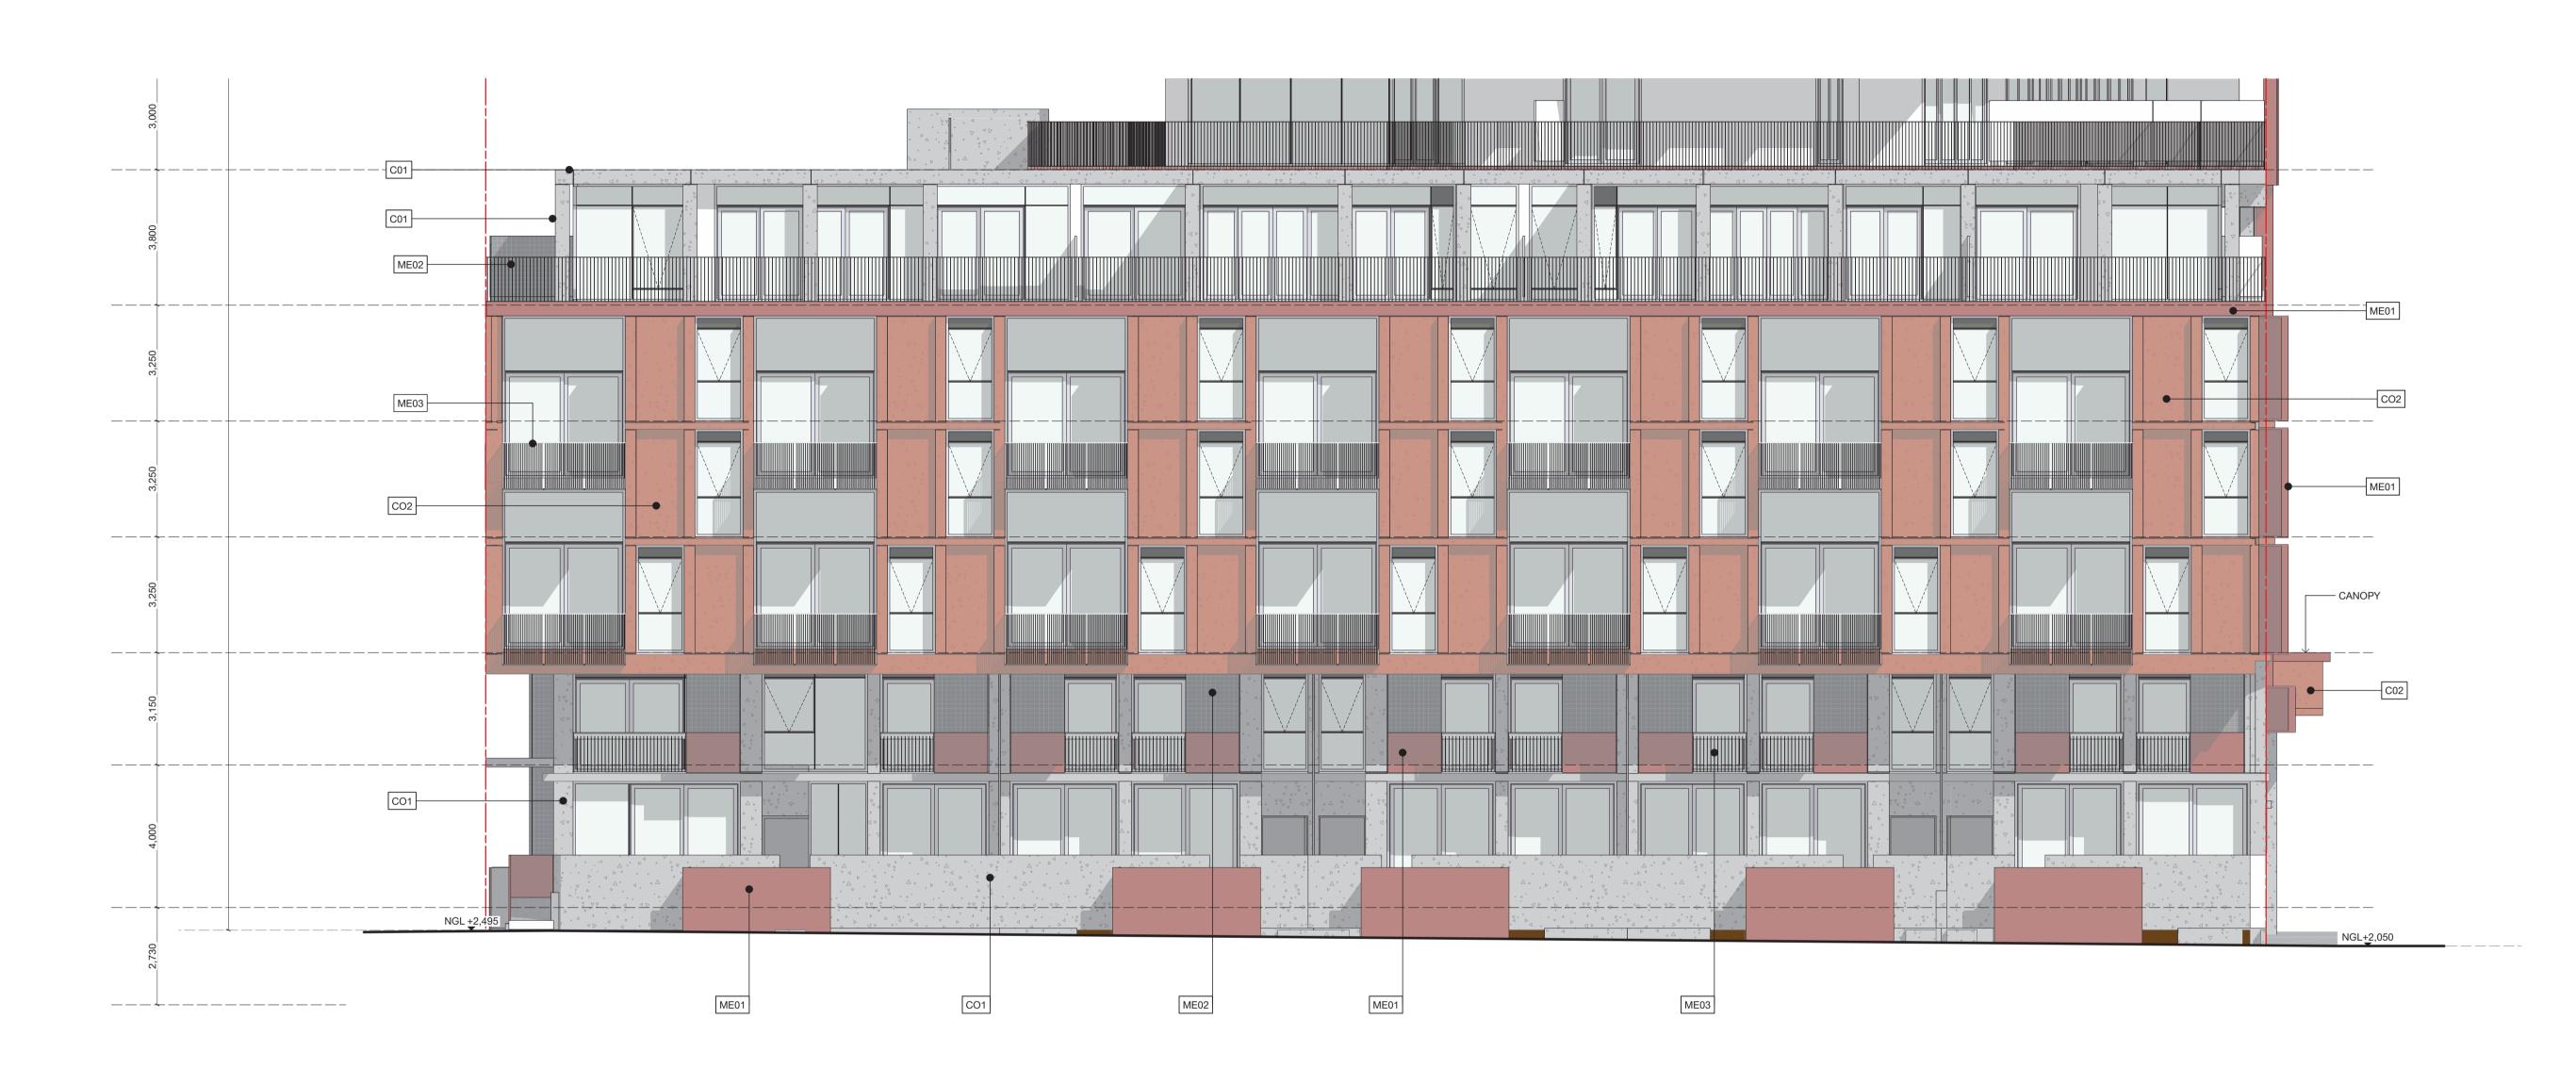

## **EXTERNAL FINISHES**

CONCRETE TEXTURED FINISH - LIGHT GREY

CONCRETE TEXTURED FINISH - OXIDE COLOURED

CONCRETE - GENERAL PURPOSE GREY

ALUMINIUM SCREEN - PAINT FINISH

WEB FORGE ALUMINIUM SCREEN PAINT

ALUMINIUM PROPRIETORY BALUSTRADE ME4 ALUMINIUM FINISH TO PLANTER BOXES

Freadman White

81 Crown Street, Richmond VIC 3121 Mobile: +61 411 559 748 Office: +61 3 9942 3359 office@freadmanwhite.com www.freadmanwhite.com ABn: 81 751 505 936 ACn: 147 872 348

CLIENT MAB **SOUTH ELEVATION 1:100** Lot G, Docklands, VIC, 3008

| Lot G  | STATUS<br>TOWNPLANNING             |  |
|--------|------------------------------------|--|
| DWG No | ISSUE<br><b>REV A</b><br>12/4/2022 |  |

SCALE

1:100 @ A1