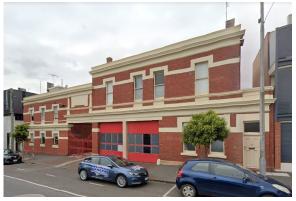

#### 9. Lort Smith in relation to 24-34 Villiers Street and 36-38 Villiers Street, North Melbourne

Subject land

 24-34 Villiers Street and 36-38 Villiers Street, North Melbourne, partially within HO1123 Villiers Street Precinct 14-42 Villiers Street, North Melbourne

Photo shows 24-34 Villiers Street Source: Google Street View, July 2019

|                | Source: Google Street View, July 2019                                                                                                                                                                                                                                                                                                                                                                                                                                                                                                                                                                                                               |
|----------------|-----------------------------------------------------------------------------------------------------------------------------------------------------------------------------------------------------------------------------------------------------------------------------------------------------------------------------------------------------------------------------------------------------------------------------------------------------------------------------------------------------------------------------------------------------------------------------------------------------------------------------------------------------|
| Position       | <ul> <li>Does not support 24-34 Villiers Street being listed in the Heritage Places<br/>Inventory with a building category of Significant.</li> </ul>                                                                                                                                                                                                                                                                                                                                                                                                                                                                                               |
| Themes         | <ul><li>Evidence for heritage category.</li><li>Impacts on future redevelopment opportunities.</li></ul>                                                                                                                                                                                                                                                                                                                                                                                                                                                                                                                                            |
| Matters raised | <ul> <li>24-34 Villiers Street and 36-38 Villiers Street are currently both C graded. Amendment C396 proposes to include 24-34 Villiers Street in the Heritage Places Inventory with a Significant building category and 36-38 Villiers Street with a Contributory building category.</li> <li>The submission notes that the assessment undertaken for Amendment C396 was a desktop analysis. The submission notes that the building at 24-34 Villiers Street has been altered overtime.</li> <li>The proposed Significant building category for 24-34 Villiers Street differs from the recommendations of the Amendment C258 Panel. The</li> </ul> |