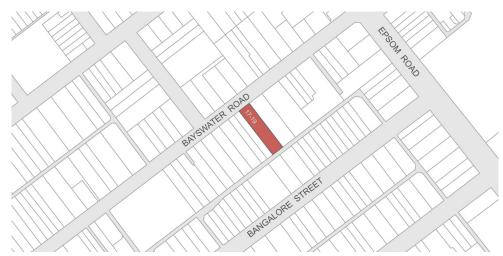

#### 9. Lort Smith in relation to 24-34 Villiers Street and 36-38 Villiers Street, North Melbourne

Subject land

 24-34 Villiers Street and 36-38 Villiers Street, North Melbourne, partially within HO1123 Villiers Street Precinct 14-42 Villiers Street, North Melbourne