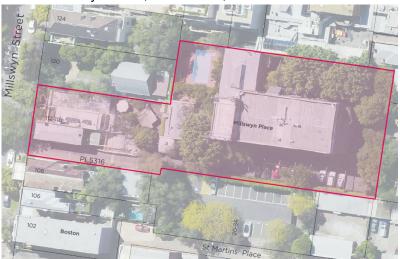

#### 4. Melbourne South Yarra Residents Group in relation to 112-114 Millswyn Street, South Yarra

Subject land

112-118 Millswyn Street, South Yarra, within HO6 South Yarra Precinct

Source: CoMPASS, 3 November 2020

**Position** 

No overall position on Amendment C396 stated.

**Themes** 

- Recommends changes to a listing in the Heritage Places Inventory.

**Matters raised** 

- The submission identifies that the inventory should be updated to individually identify the buildings / items within 112-118 Millswyn Street.
   The submission identifies that they should be listed in the Heritage Places Inventory following way:
  - 114 Millswyn Street
  - 116 Millswyn Street
  - 118 Millswyn Street
  - 112 Millswyn Street Maples Store
  - Maples sheds being the steel trusses on both the north and south sides of the store.
  - Maples walls being the walls to which the trusses are attached on the north and south sides of the store and the walls on the north and west sides of the swimming pool on the west end of the Store.
  - Unit 4/112 Millswyn Street separate residence on the west side of the store.

### Management response

- Because Amendment C396 is a heritage conversion exercise, there is no opportunity to alter the listings in the Heritage Places Inventory in the manner requested.
- A full review of heritage controls that apply in South Yarra is currently underway through the South Yarra Heritage Review. This submission has been referred to the South Yarra Heritage Review heritage consultant so that it can be appropriately considered.

- No changes are recommended in response to this submission.
- Submission to be referred to the planning panel.