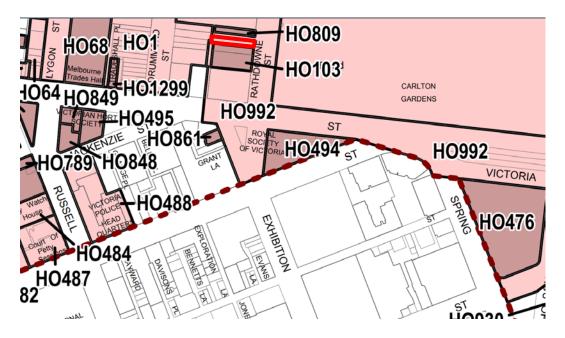

#### City North precinct HO1121

The submission discusses City North precinct HO1121. The submission queries
why Lovell Chen was retained to review the C graded buildings within HO1211
given that Mr Peter Lovell of Lovell Chen acted as an expert witness for the
property owner at the panel hearing for Amendment C198.

#### City North precinct HO1121

- In relation to the query why Lovell Chen were engaged to review the C graded buildings within HO1121 given Mr Lovell's previous involvement with this site, management notes that Anita Brady, of Anita Brady Heritage, separately assessed these buildings as an independent consultant in the study team.