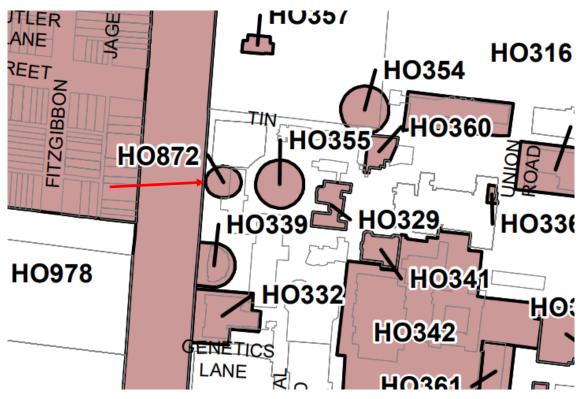

Source: CoMPASS, February 2010

- Peter Hall Building (formerly the Richard Berry Building), Part 156-290 Grattan Street, Parkville (HO820 Richard Berry Building, Uni of Melbourne)
- Veterinary &
  Agricultural
  Sciences Building,
  Part 156-290
  Grattan Street,
  Parkville (HO872
  Agriculture and
  Forestry Building,
  The University of
  Melbourne)
- 197-259 Royal Parade, Parkville, within HO4 Parkville Precinct