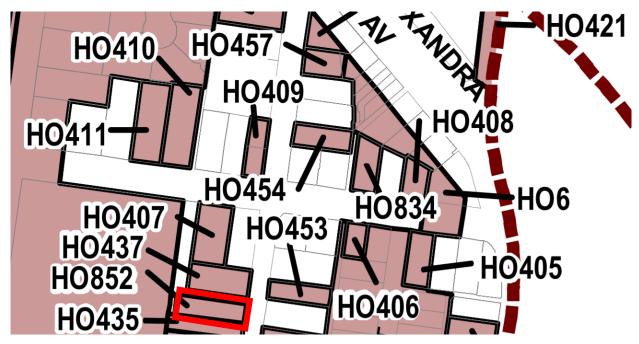

#### **Key issues**

- 4. Eighteen submissions were received in relation to Amendment C396. Matters raised included:
  - 4.1. Support for heritage protection in the municipality.
  - 4.2. Concern about the proposed heritage category for specific properties and the impacts of the proposed controls on live planning permits and future development potential.
  - 4.3. Identification of possible errors in the Heritage Places Inventory, in the listing of the Heritage Overlays in the Planning Scheme and in Heritage Overlay maps.
- 5. The issues raised in submissions were considered as set out in Attachment 2. No changes have been recommended in response to submissions, as it is considered that the submissions did not identify any error in the way the conversion methodology was applied or provide information to warrant a change.
- 6. The heritage grading conversion for Amendment C396 was completed by heritage experts Lovell Chen and Anita Brady Heritage. Their review was exhibited with this Amendment as the Heritage Category Conversion Review, March 2021 background document. Part of their review included a full heritage assessment of previously D graded buildings which were in individual Heritage Overlays. Between May and July 2021, they documented a comparative analysis of the buildings which they had assessed as Significant to further substantiate their significance. The background document should now be updated to include this information.
- 7. The following changes to Amendment C396 are recommended:
  - 7.1. Update the *Amendment C396 Heritage Category Conversion Review*, March 2021 background document to include comparative analysis undertaken by Lovell Chen and Anita Brady Heritage (Attachment 3).
  - 7.2. Update Planning Scheme Amendment Map 012 to not show HO6 South Yarra Precinct being applied to 52-54 Clowes Street and 313-315 Walsh Street, South Yarra, to correct a drafting error.

#### Legal

1. Part 3 of the *Planning and Environment Act 1987* (the Act) deals with the amendment of planning schemes within Division 1 of the Act. It sets out the requirements for exhibitions and for giving notice of proposed planning scheme amendments. Division 2 of the Act outlines the public submissions process. Section 23(1) of the Act provides that: