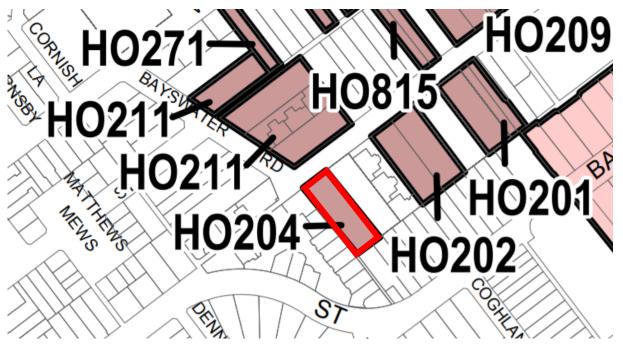

### 6. Hotham History Project in relation to three listings in the Heritage Places Inventory in North Melbourne

Subject land

 15 Bendigo Street, part of 110-114 Errol Street, North Melbourne, within HO3 North & West Melbourne Precinct

Source: CoMPASS, 3 November 2020

 56 Chapman Street, part of 163-177
 Flemington Road, North Melbourne, within HO3 North & West Melbourne Precinct

Source: CoMPASS, 3 November 2020

 502-506 Victoria Street, North Melbourne also known as 2-6 Errol Street, within HO3 North & West Melbourne Precinct

Source: CoMPASS, 3 November 2020

| Position       | - No overall position on Amendment C396 stated.                                                                                                                                                                                                                                                                                               |
|----------------|-----------------------------------------------------------------------------------------------------------------------------------------------------------------------------------------------------------------------------------------------------------------------------------------------------------------------------------------------|
| Themes         | - Recommends changes to listings in the Heritage Places Inventory.                                                                                                                                                                                                                                                                            |
| Matters raised | <ul> <li>The submission identifies three heritage buildings which front streets which are not the same as the property addresses they are listed under. For example, 15 Bendigo Street is part of a property addressed as 110-114 Errol Street and is proposed to be listed in the Heritage Places Inventory in the following way:</li> </ul> |

| NORTH AND WEST MELBOURNE |                      |                    |                         |
|--------------------------|----------------------|--------------------|-------------------------|
| Street                   | Number               | Building Category  | Significant Streetscape |
| Errol Street             | 110-114, includes:   |                    |                         |
|                          | 15 Bendigo Street    | <u>Significant</u> | =                       |
|                          | 110-114 Errol Street | Contributory       | -                       |

 The submission notes that users of the Heritage Places Inventory may not know to look under the property address rather than the street address to locate the listing. The submission recommends that references be added to the Heritage Places Inventory under the street addresses as well as the property address.