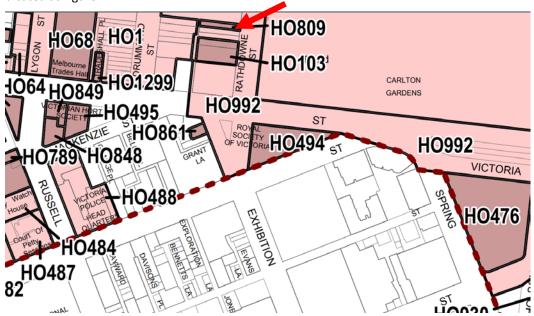

#### City North precinct HO1121

The submission discusses City North precinct HO1121. The submission queries
why Lovell Chen was retained to review the C graded buildings within HO1211
given that Mr Peter Lovell of Lovell Chen acted as an expert witness for the
property owner at the panel hearing for Amendment C198.

#### City North precinct HO1121

- In relation to the query why Lovell Chen were engaged to review the C graded buildings within HO1121 given Mr Lovell's previous involvement with this site, management notes that Anita Brady, of Anita Brady Heritage, separately assessed these buildings as an independent consultant in the study team.