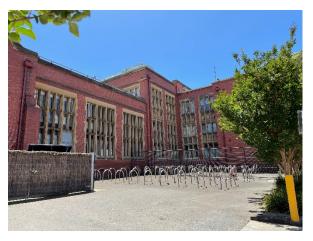

Source: CoMPASS, February 2010

- Peter Hall Building (formerly the Richard Berry Building), Part 156-290 Grattan Street, Parkville (HO820 Richard Berry Building, Uni of Melbourne)
- Veterinary &
  Agricultural
  Sciences Building,
  Part 156-290
  Grattan Street,
  Parkville (HO872
  Agriculture and
  Forestry Building,
  The University of
  Melbourne)
- 197-259 Royal Parade, Parkville, within HO4 Parkville Precinct

Source: Lovell Chen, 2020

Source: Lovell Chen, 2020

1-33 Leonard Street. Source: CoMPASS, March 2010

217 Royal Parade. Source: Google Street View, October 2019

- 143-151 Barry Street, Carlton

Source: CoMPASS, February 2014