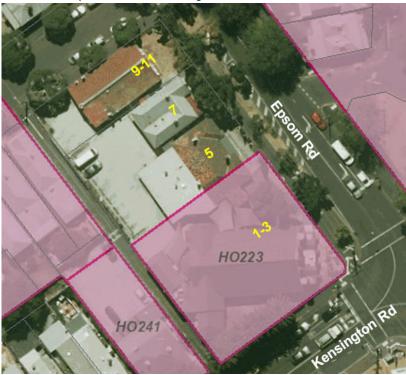

#### 5. on behalf of Buncle Street Pty Ltd, owner of 99 Buncle Street, North Melbourne

Subject land

- 99 Buncle Street, North Melbourne, within *HO953 Racecourse* Road/Alfred Street, North Melbourne

|                           | Source: CoMPASS, November 2012                                                                                                                                                                                                                                                                                                                                                                                                                                                                                                                                                                                                                                                                                                                                                                                 |
|---------------------------|----------------------------------------------------------------------------------------------------------------------------------------------------------------------------------------------------------------------------------------------------------------------------------------------------------------------------------------------------------------------------------------------------------------------------------------------------------------------------------------------------------------------------------------------------------------------------------------------------------------------------------------------------------------------------------------------------------------------------------------------------------------------------------------------------------------|
| Position                  | - Does not support the subject property being listed in the Heritage Places Inventory with a building category of Contributory.                                                                                                                                                                                                                                                                                                                                                                                                                                                                                                                                                                                                                                                                                |
| Themes                    | The conversion of the subject property should be out of scope of Amendment C396.                                                                                                                                                                                                                                                                                                                                                                                                                                                                                                                                                                                                                                                                                                                               |
| Matters raised            | <ul> <li>The submission asserts that it is out of scope to include 99 Buncle Street in the Heritage Places Inventory because it was not on any previous heritage register [as it was previously listed under the incorrect address of 103 Buncle Street]. This is because the scope of Amendment C396 does not include introducing heritage protection for new properties.</li> <li>It is out of scope to include 99 Buncle Street in the Heritage Places Inventory because it was previously graded E. This is because the scope of Amendment C396 is to convert properties with heritage gradings of A, B, C or D only to the contemporary heritage category system.</li> </ul>                                                                                                                              |
| Management response       | <ul> <li>99 Buncle Street, North Melbourne was identified as a heritage building in the North and West Melbourne Conservation Study, 1983. It was inadvertently mislabelled as 103 Buncle Street in the study. Amendment C396 appropriately seeks to correct this historic addressing anomaly and to convert 99 Buncle Street to the contemporary heritage category system.</li> <li>The Notice and letters to affected property owners and the Participate Melbourne communications material for both Amendment C258 and Amendment C396 identified that heritage gradings in the previous A to D grading system were being converted to a contemporary heritage category system. This communicated the move from the previous letter grading system, to the contemporary heritage category system.</li> </ul> |
| Management recommendation | <ul> <li>No changes are recommended in response to this submission.</li> <li>Submission to be referred to the planning panel.</li> </ul>                                                                                                                                                                                                                                                                                                                                                                                                                                                                                                                                                                                                                                                                       |

### 6. Hotham History Project in relation to three listings in the Heritage Places Inventory in North Melbourne

Subject land

 15 Bendigo Street, part of 110-114 Errol Street, North Melbourne, within HO3 North & West Melbourne Precinct

Source: CoMPASS, 3 November 2020

 56 Chapman Street, part of 163-177
 Flemington Road, North Melbourne, within HO3 North & West Melbourne Precinct

Source: CoMPASS, 3 November 2020

 502-506 Victoria Street, North Melbourne also known as 2-6 Errol Street, within HO3 North & West Melbourne Precinct

Source: CoMPASS, 3 November 2020

| Position       | - No overall position on Amendment C396 stated.                                                                                                                                                                                                                                                                                               |
|----------------|-----------------------------------------------------------------------------------------------------------------------------------------------------------------------------------------------------------------------------------------------------------------------------------------------------------------------------------------------|
| Themes         | - Recommends changes to listings in the Heritage Places Inventory.                                                                                                                                                                                                                                                                            |
| Matters raised | <ul> <li>The submission identifies three heritage buildings which front streets which are not the same as the property addresses they are listed under. For example, 15 Bendigo Street is part of a property addressed as 110-114 Errol Street and is proposed to be listed in the Heritage Places Inventory in the following way:</li> </ul> |

| NORTH AND WEST MELBOURNE |                      |                    |                         |
|--------------------------|----------------------|--------------------|-------------------------|
| Street                   | Number               | Building Category  | Significant Streetscape |
| Errol Street             | 110-114, includes:   |                    |                         |
|                          | 15 Bendigo Street    | <u>Significant</u> | =                       |
|                          | 110-114 Errol Street | Contributory       | -                       |