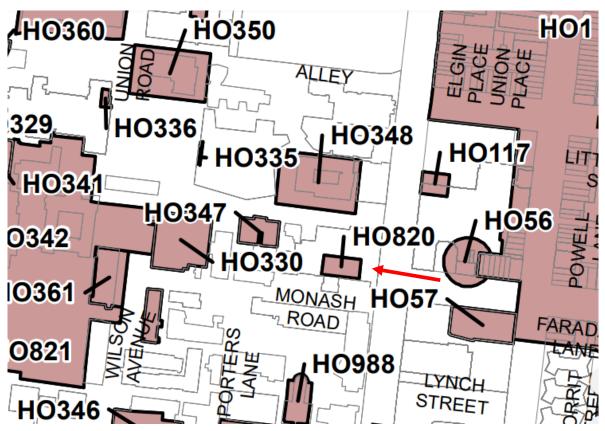

Source: CoMPASS, February 2010

- Peter Hall Building (formerly the Richard Berry Building), Part 156-290 Grattan Street, Parkville (HO820 Richard Berry Building, Uni of Melbourne)
- Veterinary &
  Agricultural
  Sciences Building,
  Part 156-290
  Grattan Street,
  Parkville (HO872
  Agriculture and
  Forestry Building,
  The University of
  Melbourne)
- 197-259 Royal Parade, Parkville, within HO4 Parkville Precinct