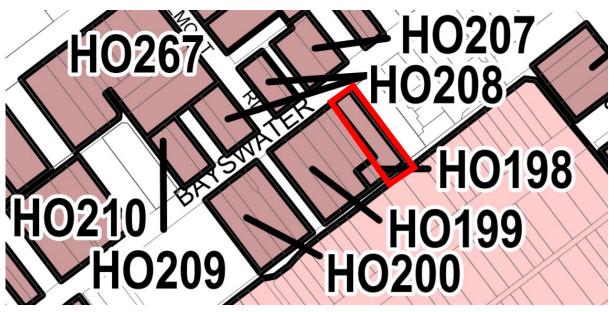

#### Purpose and background

- 1. The purpose of this report is to consider the submissions received in respect of Melbourne Planning Scheme Amendment C396 Finalisation of the Heritage Places Inventory and to recommend that the Future Melbourne Committee refer all submissions to an independent Panel in accordance with the *Planning and Environment Act 1987*.
- 2. Amendment C396 applies to 369 properties and three assets in Carlton, Carlton North, East Melbourne, Kensington, Melbourne, North Melbourne, Parkville, South Yarra, and West Melbourne. It:
  - 2.1. Converts the gradings of 346 properties from the previous system where buildings were graded A-D, to the contemporary system, which uses the categories Significant and Contributory.
  - 2.2. Makes corrections to Heritage Overlays including mapping.
  - 2.3. Determines the new heritage categories for 39 previously D-graded buildings in individual Heritage Overlays following a full heritage review of these buildings.
- 3. On 16 March 2021, the Future Melbourne Committee resolved to seek authorisation from the Minister for Planning to prepare and exhibit Amendment C396. The Amendment was publicly exhibited from 20 May to 25 June 2021.