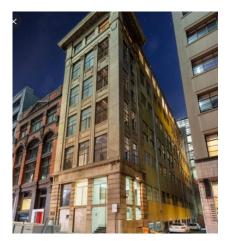

architectural inspiration in Melbourne, especially in the post-WWI period. The building compares comfortably with the other significant buildings cited above, of this general period and approach to construction. It retains its plain rendered expression and original and unusual window joinery at upper levels incorporating fasces into the design of its architraves. Original signage, while not uncommon in buildings of this type, also survives and illustrates its longstanding association with book retailing. The latter, as evidenced in the historical significance, also distinguishes this building among similar others, as does its prominence

on Bourke Hill, where its continuous operation for nearly 100 years had resulted in it being a well-known and even iconic retail bookstore in the city.



Figure 1 183-185 Flinders Lane Source: realestate.com.au



Figure 2 Farrant's Building, Source: Lovell Chen



Figure 3 Denyers, 264-266 Swanston Street

Source: Streetview

## **ASSESSMENT AGAINST CRITERIA**

| ,  | CRITERION A                                                                                                                                                                          |
|----|--------------------------------------------------------------------------------------------------------------------------------------------------------------------------------------|
| ✓  | Importance to the course or pattern of our cultural or natural history (historical significance)                                                                                     |
|    | CRITERION