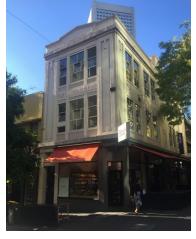

ost-WWI period. The building compares comfortably with the other significant buildings cited above, of this general period and approach to construction. It retains its plain rendered expression and original and unusual window joinery at upper levels incorporating fasces into the design of its architraves. Original signage, while not uncommon in buildings of this type, also survives and illustrates its longstanding association with book retailing. The latter, as evidenced in the historical significance, also distinguishes this building among similar others, as does its prominence

on Bourke Hill, where its continuous operation for nearly 100 years had resulted in it being a well-known and even iconic retail bookstore in the city.



Figure 1 183-185 Flinders Lane Source: realestate.com.au



Figure 2 Farrant's Building, Source: Lovell Chen



Figure 3 Denyers, 264-266 Swanston Street

Source: Streetview

## **ASSESSMENT AGAINST CRITERIA**

| ,  | CRITERION A                                                                                                                                                                          |
|----|--------------------------------------------------------------------------------------------------------------------------------------------------------------------------------------|
| ✓  | Importance to the course or pattern of our cultural or natural history (historical significance)                                                                                     |
|    | CRITERION B