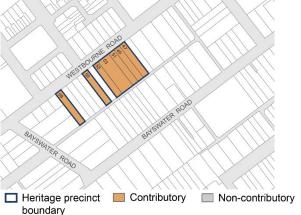

- No changes are recommended in response to this submission.
- Submission to be referred to the planning panel.

| 8. in          | relation to the suburb of Carlton                                                                                                                                                                                                                                                                                                                                                                                             |
|----------------|-------------------------------------------------------------------------------------------------------------------------------------------------------------------------------------------------------------------------------------------------------------------------------------------------------------------------------------------------------------------------------------------------------------------------------|
| Subject land   | - This submission is in relation to properties in the suburb of Carlton. These properties are not affected by Amendment C396 except for 183-195 Bouverie Street, Carlton which is within HO1121 Little Pelham Street Precinct 183-195 Bouverie Street, (Alternate addresses 168-180 Leicester Street & 150-170 Pelham Street, Carlton.                                                                                        |
| Position       | - Does not support Amendment C396.                                                                                                                                                                                                                                                                                                                                                                                            |
| Themes         | <ul> <li>Potential errors in the Heritage Places Inventory.</li> <li>Potential errors in the Heritage Overlay maps.</li> <li>Potential errors in the Schedule to Clause 43.01 (Heritage Overlay).</li> <li>Potential flaws in the Amendment C258 methodology.</li> </ul>                                                                                                                                                      |
| Matters raised | <ul> <li>Errors</li> <li>The submission asserts that there are more errors in the Heritage Places Inventory in Carlton than are being addressed through Amendment C396. It also asserts that there are errors in the Heritage Overlay maps and schedule for places in Carlton. The submission includes a number of case studies to demonstrate these errors [these are listed in the management response section].</li> </ul> |