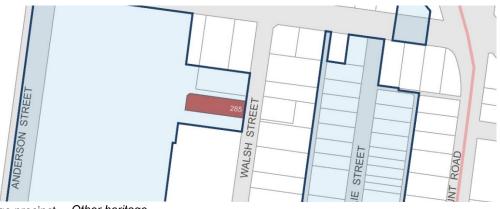

### 7. Ethos Urban on behalf of the Roman Catholic Trust Corporation for the Diocese of Melbourne in relation to various properties on Albert Street, East Melbourne

**Subject land** 

- 384-388, 394, 396, 398, 400, 402, 404, 406 and 408 Albert Street, East Melbourne – all properties are affected by Amendment C396 except 404 and 408 Albert Street.

384-388, 394, 396, 398 and 400 Albert Street are within HO154
Burlington Terrace, 15-27 Lansdowne Street & 384–400 Albert Street,
East Melbourne, Victorian Heritage Register (VHR) H0797. 402 and 404
Albert Street are within HO120 402-406 Albert St, East Melbourne. 408
Albert street is within HO121 Terrace, 408 Albert St, East Melbourne,
VHR H0851.