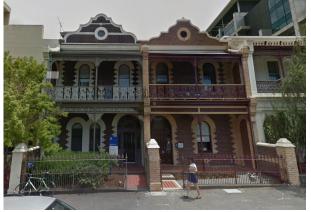

### 7. Ethos Urban on behalf of the Roman Catholic Trust Corporation for the Diocese of Melbourne in relation to various properties on Albert Street, East Melbourne

**Subject land** 

- 384-388, 394, 396, 398, 400, 402, 404, 406 and 408 Albert Street, East Melbourne – all properties are affected by Amendment C396 except 404 and 408 Albert Street.

384-388, 394, 396, 398 and 400 Albert Street are within HO154
Burlington Terrace, 15-27 Lansdowne Street & 384–400 Albert Street,
East Melbourne, Victorian Heritage Register (VHR) H0797. 402 and 404
Albert Street are within HO120 402-406 Albert St, East Melbourne. 408
Albert street is within HO121 Terrace, 408 Albert St, East Melbourne,
VHR H0851.

Source: Google Street View, July 2019

Position

Does not support selected properties being listed in the Heritage Places Inventory with a building category of Significant.

**Themes** 

- Evidence for inclusion in the Heritage Overlay.
- Evidence for heritage category.