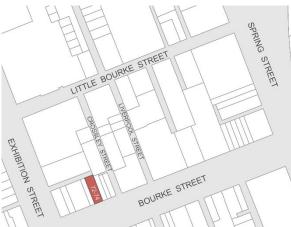

#### 4. Melbourne South Yarra Residents Group in relation to 112-114 Millswyn Street, South Yarra

Subject land

112-118 Millswyn Street, South Yarra, within HO6 South Yarra Precinct

Source: CoMPASS, 3 November 2020