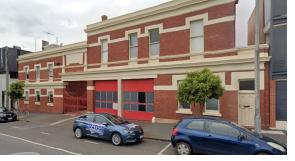

#### 9. Lort Smith in relation to 24-34 Villiers Street and 36-38 Villiers Street, North Melbourne

Subject land

 24-34 Villiers Street and 36-38 Villiers Street, North Melbourne, partially within HO1123 Villiers Street Precinct 14-42 Villiers Street, North Melbourne

Photo shows 24-34 Villiers Street Source: Google Street View, July 2019

|                | Source: Google Street View, July 2019                                                                                                                                                                                                                                                                                                                                                                                                                                                                                                                                                                                                               |
|----------------|-----------------------------------------------------------------------------------------------------------------------------------------------------------------------------------------------------------------------------------------------------------------------------------------------------------------------------------------------------------------------------------------------------------------------------------------------------------------------------------------------------------------------------------------------------------------------------------------------------------------------------------------------------|
| Position       | <ul> <li>Does not support 24-34 Villiers Street being listed in the Heritage Places<br/>Inventory with a building category of Significant.</li> </ul>                                                                                                                                                                                                                                                                                                                                                                                                                                                                                               |
| Themes         | <ul><li>Evidence for heritage category.</li><li>Impacts on future redevelopment opportunities.</li></ul>                                                                                                                                                                                                                                                                                                                                                                                                                                                                                                                                            |
| Matters raised | <ul> <li>24-34 Villiers Street and 36-38 Villiers Street are currently both C graded. Amendment C396 proposes to include 24-34 Villiers Street in the Heritage Places Inventory with a Significant building category and 36-38 Villiers Street with a Contributory building category.</li> <li>The submission notes that the assessment undertaken for Amendment C396 was a desktop analysis. The submission notes that the building at 24-34 Villiers Street has been altered overtime.</li> <li>The proposed Significant building category for 24-34 Villiers Street differs from the recommendations of the Amendment C258 Panel. The</li> </ul> |