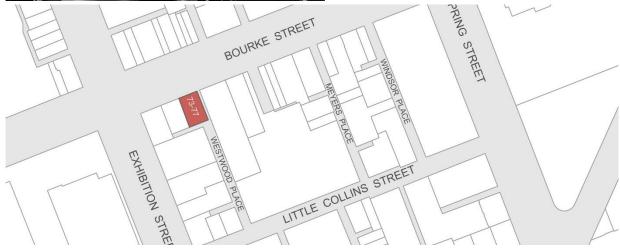

#### 9. Lort Smith in relation to 24-34 Villiers Street and 36-38 Villiers Street, North Melbourne

Subject land

 24-34 Villiers Street and 36-38 Villiers Street, North Melbourne, partially within HO1123 Villiers Street Precinct 14-42 Villiers Street, North Melbourne