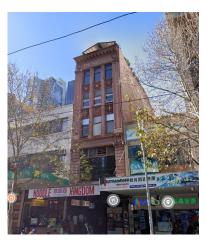

th the other significant buildings cited above, of this general period and approach to construction. It retains its plain rendered expression and original and unusual window joinery at upper levels incorporating fasces into the design of its architraves. Original signage, while not uncommon in buildings of this type, also survives and illustrates its longstanding association with book retailing. The latter, as evidenced in the historical significance, also distinguishes this building among similar others, as does its prominence

on Bourke Hill, where its continuous operation for nearly 100 years had resulted in it being a well-known and even iconic retail bookstore in the city.



Figure 1 183-185 Flinders Lane Source: realestate.com.au



Figure 2 Farrant's Building, Source: Lovell Chen



Figure 3 Denyers, 264-266 Swanston Street

Source: Streetview

## **ASSESSMENT AGAINST CRITERIA**

| ,  | CRITERION A                                                                                                                                                                          |
|----|--------------------------------------------------------------------------------------------------------------------------------------------------------------------------------------|
| ✓  | Importance to the course or pattern of our cultural or natural history (historical significance)                                                                                     |
|    | CRITERION B