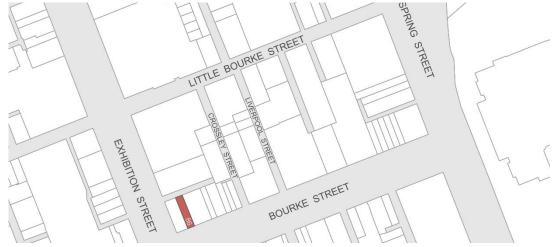

ble in the projecting bay and replicated/complemented in the verandah balustrade, with its elegant bowed capping and paired timber columns to the piers at each end. The tripartite timber-framed window of the projecting gable is set beneath a bracketed awning, with the window detail and treatment also carried through to the verandah. The visible addition on the west side impacts on the original bungalow form and presentation but is ultimately a removable/reversible later element.

#### **Primary source**

Amendment C396 Heritage Category Conversion Review, Lovell Chen, 2021.

# Page 149 of 217

| SITE NAME      | Hill of Content bookstore   |
|----------------|-----------------------------|
| STREET ADDRESS | 86 Bourke Street, Melbourne |
| PROPERTY ID    | 101223                      |





SURVEY DATE: November 2020 SURVEY BY: Lovell Chen

| EXISTING HERITAGE<br>OVERLAY      | Yes (HO538, HO500)                   |                                              |             |
|-----------------------------------|--------------------------------------|----------------------------------------------|-------------|
| PLACE TYPE                        | Individual Heritage Place            | PROPOSED<br>CATEGORY                         | Significant |
|                                   |                                      | FORMER GRADE                                 | D           |
| DESIGNER /<br>ARCHITECT / ARTIST: | Peck and Kempter                     | BUILDER:                                     | Not known   |
| DEVELOPMENT<br>PERIOD:            | Interwar Period (c.