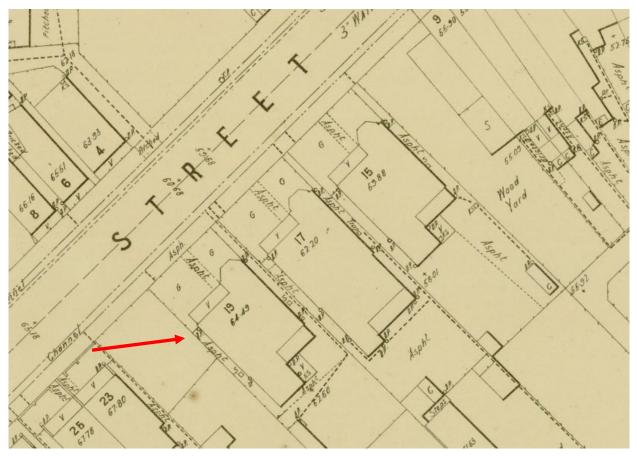

### 6. Hotham History Project in relation to three listings in the Heritage Places Inventory in North Melbourne

Subject land

 15 Bendigo Street, part of 110-114 Errol Street, North Melbourne, within HO3 North & West Melbourne Precinct

Source: CoMPASS, 3 November 2020

 56 Chapman Street, part of 163-177
 Flemington Road, North Melbourne, within HO3 North & West Melbourne Precinct

Source: CoMPASS, 3 November 2020

 502-506 Victoria Street, North Melbourne also known as 2-6 Errol Street, within HO3 North & West Melbourne Precinct

Source: CoMPASS, 3 November 2020

| Position       | - No overall position on Amendment C396 stated.                                                                                                                                                                                                                                                                                               |
|----------------|-----------------------------------------------------------------------------------------------------------------------------------------------------------------------------------------------------------------------------------------------------------------------------------------------------------------------------------------------|
| Themes         | - Recommends changes to listings in the Heritage Places Inventory.                                                                                                                                                                                                                                                                            |
| Matters raised | <ul> <li>The submission identifies three heritage buildings which front streets which are not the same as the property addresses they are listed under. For example, 15 Bendigo Street is part of a property addressed as 110-114 Errol Street and is proposed to be listed in the Heritage Places Inventory in the following way:</li> </ul> |

| NORTH AND WEST MELBOURNE |                      |                    |                         |
|--------------------------|----------------------|--------------------|-------------------------|
| Street                   | Number               | Building Category  | Significant Streetscape |
| Errol Street             | 110-114, includes:   |                    |                         |
|                          | 15 Bendigo Street    | <u>Significant</u> | =                       |
|                          | 110-114 Errol Street | Contributory       | -                       |

 The submission notes that users of the Heritage Places Inventory may not know to look under the property address rather than the street address to locate the listing. The submission recommends that references be added to the Heritage Places Inventory under the street addresses as well as the property address.