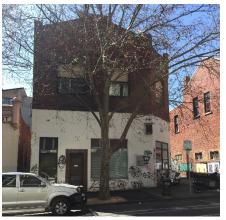

#### 9. Lort Smith in relation to 24-34 Villiers Street and 36-38 Villiers Street, North Melbourne

Subject land

 24-34 Villiers Street and 36-38 Villiers Street, North Melbourne, partially within HO1123 Villiers Street Precinct 14-42 Villiers Street, North Melbourne

Photo shows 24-34 Villiers Street Source: Google Street View, July 2019

|                | Source: Google Street View, July 2019                                                                                                                                                                                                                                                                                                                                                                                                                                                                                                                                                                                                               |
|----------------|-----------------------------------------------------------------------------------------------------------------------------------------------------------------------------------------------------------------------------------------------------------------------------------------------------------------------------------------------------------------------------------------------------------------------------------------------------------------------------------------------------------------------------------------------------------------------------------------------------------------------------------------------------|
| Position       | <ul> <li>Does not support 24-34 Villiers Street being listed in the Heritage Places<br/>Inventory with a building category of Significant.</li> </ul>                                                                                                                                                                                                                                                                                                                                                                                                                                                                                               |
| Themes         | <ul><li>Evidence for heritage category.</li><li>Impacts on future redevelopment opportunities.</li></ul>                                                                                                                                                                                                                                                                                                                                                                                                                                                                                                                                            |
| Matters raised | <ul> <li>24-34 Villiers Street and 36-38 Villiers Street are currently both C graded. Amendment C396 proposes to include 24-34 Villiers Street in the Heritage Places Inventory with a Significant building category and 36-38 Villiers Street with a Contributory building category.</li> <li>The submission notes that the assessment undertaken for Amendment C396 was a desktop analysis. The submission notes that the building at 24-34 Villiers Street has been altered overtime.</li> <li>The proposed Significant building category for 24-34 Villiers Street differs from the recommendations of the Amendment C258 Panel. The</li> </ul> |