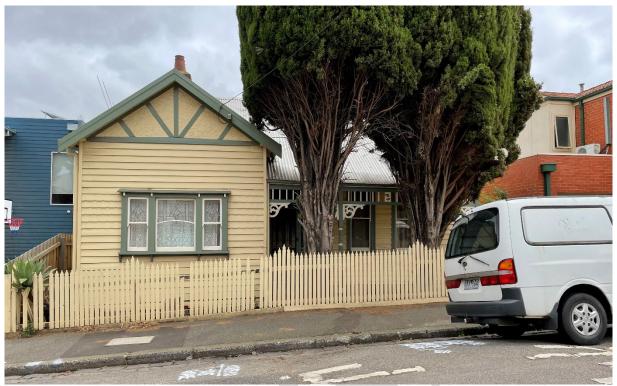

#### 5. on behalf of Buncle Street Pty Ltd, owner of 99 Buncle Street, North Melbourne

Subject land

- 99 Buncle Street, North Melbourne, within *HO953 Racecourse* Road/Alfred Street, North Melbourne

|                           | Source: CoMPASS, November 2012                                                                                                                                                                                                                                                                                                                                                                                                                                                                                                                                                                                                                                                                                                                                                                                 |
|---------------------------|----------------------------------------------------------------------------------------------------------------------------------------------------------------------------------------------------------------------------------------------------------------------------------------------------------------------------------------------------------------------------------------------------------------------------------------------------------------------------------------------------------------------------------------------------------------------------------------------------------------------------------------------------------------------------------------------------------------------------------------------------------------------------------------------------------------|
| Position                  | - Does not support the subject property being listed in the Heritage Places Inventory with a building category of Contributory.                                                                                                                                                                                                                                                                                                                                                                                                                                                                                                                                                                                                                                                                                |
| Themes                    | The conversion of the subject property should be out of scope of Amendment C396.                                                                                                                                                                                                                                                                                                                                                                                                                                                                                                                                                                                                                                                                                                                               |
| Matters raised            | <ul> <li>The submission asserts that it is out of scope to include 99 Buncle Street in the Heritage Places Inventory because it was not on any previous heritage register [as it was previously listed under the incorrect address of 103 Buncle Street]. This is because the scope of Amendment C396 does not include introducing heritage protection for new properties.</li> <li>It is out of scope to include 99 Buncle Street in the Heritage Places Inventory because it was previously graded E. This is because the scope of Amendment C396 is to convert properties with heritage gradings of A, B, C or D only to the contemporary heritage category system.</li> </ul>                                                                                                                              |
| Management response       | <ul> <li>99 Buncle Street, North Melbourne was identified as a heritage building in the North and West Melbourne Conservation Study, 1983. It was inadvertently mislabelled as 103 Buncle Street in the study. Amendment C396 appropriately seeks to correct this historic addressing anomaly and to convert 99 Buncle Street to the contemporary heritage category system.</li> <li>The Notice and letters to affected property owners and the Participate Melbourne communications material for both Amendment C258 and Amendment C396 identified that heritage gradings in the previous A to D grading system were being converted to a contemporary heritage category system. This communicated the move from the previous letter grading system, to the contemporary heritage category system.</li> </ul> |
| Management recommendation | <ul> <li>No changes are recommended in response to this submission.</li> <li>Submission to be referred to the planning panel.</li> </ul>                                                                                                                                                                                                                                                                                                                                                                                                                                                                                                                                                                                                                                                                       |