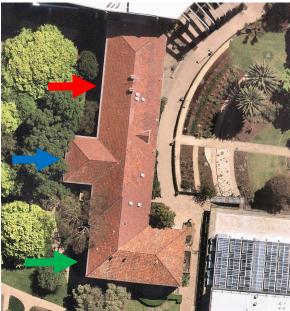

Source: CoMPASS, February 2010

- Peter Hall Building (formerly the Richard Berry Building), Part 156-290 Grattan Street, Parkville (HO820 Richard Berry Building, Uni of Melbourne)
- Veterinary &
  Agricultural
  Sciences Building,
  Part 156-290
  Grattan Street,
  Parkville (HO872
  Agriculture and
  Forestry Building,
  The University of
  Melbourne)
- 197-259 Royal Parade, Parkville, within HO4 Parkville Precinct

Source: Lovell Chen, 2020

Source: Lovell Chen, 2020

1-33 Leonard Street. Source: CoMPASS, March 2010

217 Royal Parade. Source: Google Street View, October 2019

- 143-151 Barry Street, Carlton

Source: CoMPASS, February 2014