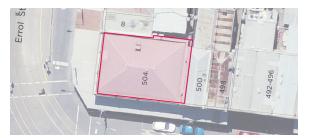

### 6. Hotham History Project in relation to three listings in the Heritage Places Inventory in North Melbourne

Subject land

 15 Bendigo Street, part of 110-114 Errol Street, North Melbourne, within HO3 North & West Melbourne Precinct

Source: CoMPASS, 3 November 2020

 56 Chapman Street, part of 163-177
 Flemington Road, North Melbourne, within HO3 North & West Melbourne Precinct

Source: CoMPASS, 3 November 2020

 502-506 Victoria Street, North Melbourne also known as 2-6 Errol Street, within HO3 North & West Melbourne Precinct

Source: CoMPASS, 3 November 2020

| Position       | - No overall position on Amendment C396 stated.                                                                                                                                                                                                                                                                                               |
|----------------|-----------------------------------------------------------------------------------------------------------------------------------------------------------------------------------------------------------------------------------------------------------------------------------------------------------------------------------------------|
| Themes         | - Recommends changes to listings in the Heritage Places Inventory.                                                                                                                                                                                                                                                                            |
| Matters raised | <ul> <li>The submission identifies three heritage buildings which front streets which are not the same as the property addresses they are listed under. For example, 15 Bendigo Street is part of a property addressed as 110-114 Errol Street and is proposed to be listed in the Heritage Places Inventory in the following way:</li> </ul> |