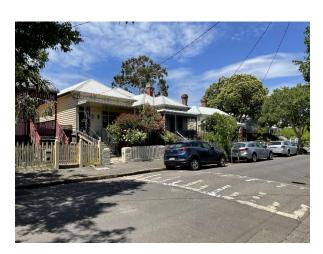

### 6. Hotham History Project in relation to three listings in the Heritage Places Inventory in North Melbourne

Subject land

 15 Bendigo Street, part of 110-114 Errol Street, North Melbourne, within HO3 North & West Melbourne Precinct

Source: CoMPASS, 3 November 2020

 56 Chapman Street, part of 163-177
 Flemington Road, North Melbourne, within HO3 North & West Melbourne Precinct

Source: CoMPASS, 3 November 2020

 502-506 Victoria Street, North Melbourne also known as 2-6 Errol Street, within HO3 North & West Melbourne Precinct

Source: CoMPASS, 3 November 2020

| Position       | - No overall position on Amendment C396 stated.                                                                                                                                                                                                                                                                                               |
|----------------|-----------------------------------------------------------------------------------------------------------------------------------------------------------------------------------------------------------------------------------------------------------------------------------------------------------------------------------------------|
| Themes         | - Recommends changes to listings in the Heritage Places Inventory.                                                                                                                                                                                                                                                                            |
| Matters raised | <ul> <li>The submission identifies three heritage buildings which front streets which are not the same as the property addresses they are listed under. For example, 15 Bendigo Street is part of a property addressed as 110-114 Errol Street and is proposed to be listed in the Heritage Places Inventory in the following way:</li> </ul> |