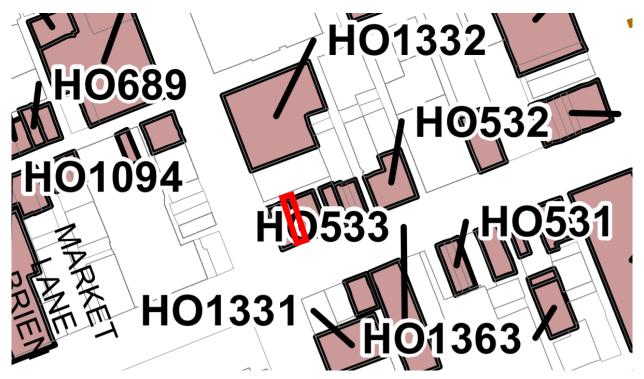

#### **Report to the Future Melbourne Committee**

Agenda item 6.2

### Planning Scheme Amendment C396 Finalisation of the Heritage Places Inventory

7 September 2021

Presenter: Tanya Wolkenberg and Richard Smithers, Acting Co-Directors City Strategy

#### Purpose and background

- 1. The purpose of this report is to consider the submissions received in respect of Melbourne Planning Scheme Amendment C396 Finalisation of the Heritage Places Inventory and to recommend that the Future Melbourne Committee refer all submissions to an independent Panel in accordance with the *Planning and Environment Act 1987*.
- 2. Amendment C396 applies to 369 properties and three assets in Carlton, Carlton North, East Melbourne, Kensington, Melbourne, North Melbourne, Parkville, South Yarra, and West Melbourne. It:
  - 2.1. Converts the gradings of 346 properties from the previous system where buildings were graded A-D, to the contemporary system, which uses the categories Significant and Contributory.
  - 2.2. Makes corrections to Heritage Overlays including mapping.
  - 2.3. Determines the new heritage categories for 39 previously D-graded buildings in individual Heritage Overlays following a full heritage review of these buildings.
- 3. On 16 March 2021, the Future Melbourne Committee resolved to seek authorisation from the Minister for Planning to prepare and exhibit Amendment C396. The Amendment was publicly exhibited from 20 May to 25 June 2021.