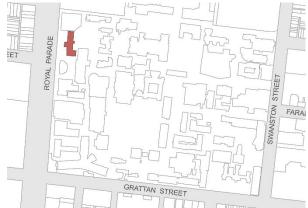

### 12. & 18. Hansen Partnership on behalf of The University of Melbourne in relation to various properties in Carlton and Parkville

Subject land

- 139 and 141 Barry Street, Carlton, within HO1 Carlton Precinct

Source: Google Street View, November 2017

- 153, 155, 157 and 159 Barry Street (part of 153-163 Barry Street), Carlton, within HO1 Carlton Precinct

Source: Google Street View, November 2017

- 182-200 Berkeley Street, Carlton, within HO1120 182-210 Berkeley Street, Carlton

Source: CoMPASS, February 2010

- Peter Hall Building (formerly the Richard Berry Building), Part 156-290 Grattan Street, Parkville (HO820 Richard Berry Building, Uni of Melbourne)
- Veterinary &
  Agricultural
  Sciences Building,
  Part 156-290
  Grattan Street,
  Parkville (HO872
  Agriculture and
  Forestry Building,
  The University of
  Melbourne)
- 197-259 Royal Parade, Parkville, within HO4 Parkville Precinct