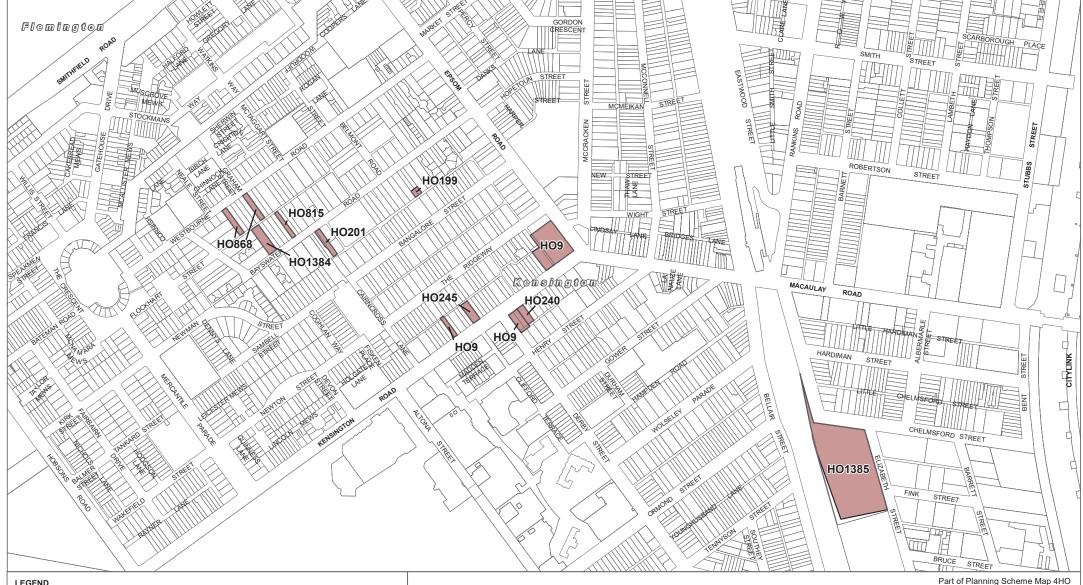

#### Land affected by the amendment

The amendment applies to 367 properties and three infrastructure assets within streets in the suburbs of Carlton, Carlton North, East Melbourne, Kensington, Melbourne, North Melbourne, Parkville, South Yarra and Southbank as listed in Attachment 1 to this Explanatory Report.

Amendment C396 also makes corrections to planning scheme maps and the Schedule to Clause 43.01 (Heritage Overlay) to remove demolished buildings.

See Attachment 1 which identifies the changes for each property.

In detail, Amendment C396melb makes the following changes to the Melbourne Planning Scheme:

- In the Schedule to Clause 72.04 (Documents Incorporated in this Planning Scheme):
  - Renames the existing incorporated document titled Heritage Places Inventory February 2020
    Part A (Amended July 2020) to the Heritage Places Inventory March 2021. Amends this
    incorporated document by adding heritage categories for 347 properties and three street
    segments.
  - Deletes the existing incorporated document titled Heritage Places Inventory February 2020 Part B from the Melbourne Planning Scheme.
  - Introduces a new incorporated document, titled Heritage Category Conversion Statements of Significance March 2021, for fifteen previously D-graded buildings in individual Heritage Overlays and one existing Heritage Overlay HO868. HO868 has been expanded to include two

additional properties which were previously D-graded buildings in individual Heritage Overlays. HO868 has been renamed "HO868 47-55, 59, 69 Westbourne Road Precinct, Kensington".

- Amends the local heritage policies, Clause 22.04 (Heritage Places in the Capital City Zone) and Clause 22.05 (Heritage Places outside the Capital City Zone), to delete the Part B sections, to remove references to the Part A sections and to add the following reference document Amendment C396 Heritage Category Conversion Review by Lovell Chen and Anita Brady Heritage, March 2021. The Part B sections previously applied to properties which had retained an A to D letter grading following Amendment C258melb.
- Amends the Schedule to Clause 72.08 (Background Documents) to introduce the new background document Amendment C396 Heritage Category Conversion Review by Lovell Chen and Anita Brady Heritage, March 2021.
- Amends planning scheme maps 4HO, 5HO, 8HO, 8HO2 and 11HO to:
  - Revise the boundaries of existing Heritage Overlays for places affected by the heritage gradings conversion to correct pre-existing mapping errors including where the mapped extents do not include all the properties identified in the heritage place description in Clause 43.01.
  - Revise the boundaries of existing Heritage Overlays HO6 South Yarra Precinct, HO9
    Kensington Precinct and HO868 to include previously D-graded buildings which were in
    individual Heritage Overlays and which have now been assessed to be Contributory to or
    Significant within the relevant precinct and delete the relevant individual Heritage Overlays.
  - Delete individual Heritage Overlays for places which have been demolished, to correct mapping
    errors or for previously D-graded buildings which have been assessed as below the threshold
    for local heritage significance, and in some cases add the affected properties to existing precinct
    Heritage Overlays as non-contributory buildings.
- Amends the Schedule to Clause 43.01 (Heritage Overlay) to:
  - Amend addresses in the heritage place description for places affected by the heritage gradings conversion to make them consistent with the City of Melbourne property database.
  - Add reference to the Heritage Category Conversion Statements of Significance March 2021 for previously D-graded buildings in individual Heritage Overlays which have been assessed as Significant and for Heritage Overlay HO868.
  - Delete the listings for:
    - Previously D-graded buildings which were in individual Heritage Overlays and which have now been assessed to be Contributory to or Significant within the relevant precinct.
    - Places which have been demolished or for previously D-graded buildings which have been assessed as below the threshold for local significance.