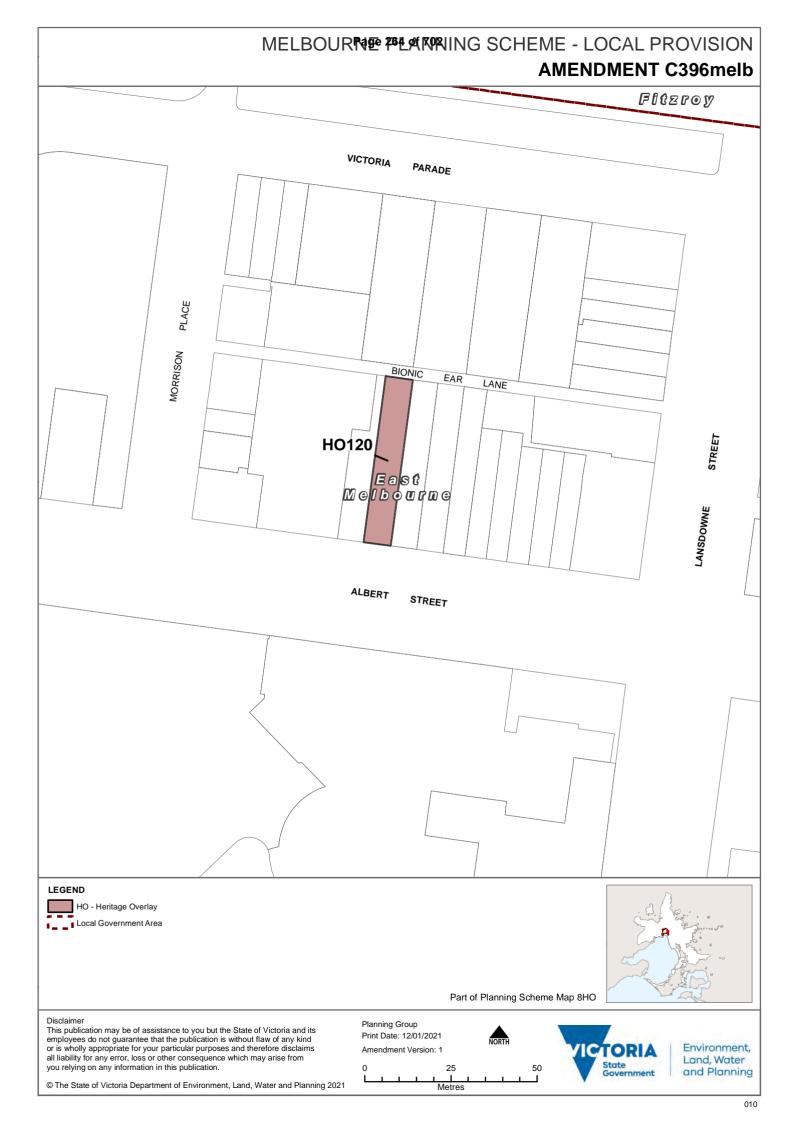

#### Land affected by the amendment

The amendment applies to 367 properties and three infrastructure assets within streets in the suburbs of Carlton, Carlton North, East Melbourne, Kensington, Melbourne, North Melbourne, Parkville, South Yarra and Southbank as listed in Attachment 1 to this Explanatory Report.

Amendment C396 also makes corrections to planning scheme maps and the Schedule to Clause 43.01 (Heritage Overlay) to remove demolished buildings.

See Attachment 1 which identifies the changes for each property.