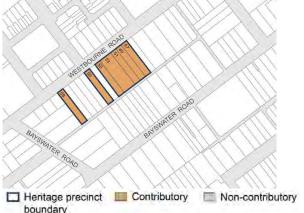

additional properties which were previously D-graded buildings in individual Heritage Overlays. HO868 has been renamed "HO868 47-55, 59, 69 Westbourne Road Precinct, Kensington".

- Amends the local heritage policies, Clause 22.04 (Heritage Places in the Capital City Zone) and Clause 22.05 (Heritage Places outside the Capital City Zone), to delete the Part B sections, to remove references to the Part A sections and to add the following reference document Amendment C396 Heritage Category Conversion Review by Lovell Chen and Anita Brady Heritage, March 2021. The Part B sections previously applied to properties which had retained an A to D letter grading following Amendment C258melb.
- Amends the Schedule to Clause 72.08 (Background Documents) to introduce the new background document Amendment C396 Heritage Category Conversion Review by Lovell Chen and Anita Brady Heritage, March 2021.
- Amends planning scheme maps 4HO, 5HO, 8HO, 8HO2 and 11HO to:
  - Revise the boundaries of existing Heritage Overlays for places affected by the heritage gradings conversion to correct pre-existing mapping errors including where the mapped extents do not include all the properties identified in the heritage place description in Clause 43.01.
  - Revise the boundaries of existing Heritage Overlays HO6 South Yarra Precinct, HO9
    Kensington Precinct and HO868 to include previously D-graded buildings which were in
    individual Heritage Overlays and which have now been assessed to be Contributory to or
    Significant within the relevant precinct and delete the relevant individual Heritage Overlays.
  - Delete individual Heritage Overlays for places which have been demolished, to correct mapping
    errors or for previously D-graded buildings which have been assessed as below the threshold
    for local heritage significance, and in some cases add the affected properties to existing precinct
    Heritage Overlays as non-contributory buildings.
- Amends the Schedule to Clause 43.01 (Heritage Overlay) to:
  - Amend addresses in the heritage place description for places affected by the heritage gradings conversion to make them consistent with the City of Melbourne property database.
  - Add reference to the Heritage Category Conversion Statements of Significance March 2021 for previously D-graded buildings in individual Heritage Overlays which have been assessed as Significant and for Heritage Overlay HO868.
  - Delete the listings for:
    - Previously D-graded buildings which were in individual Heritage Overlays and which have now been assessed to be Contributory to or Significant within the relevant precinct.
    - Places which have been demolished or for previously D-graded buildings which have been assessed as below the threshold for local significance.