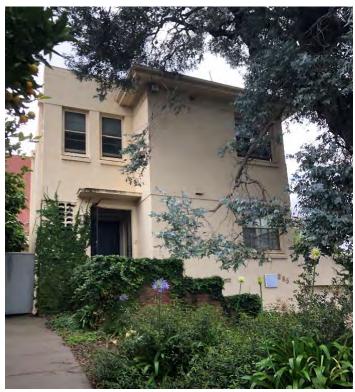

the stepped parapet with its trabeated arrangement, simple dentillated detailing and horizontal banding; windows with fine mullions and fluted sills, which are set back with the spandrel panels to give prominence to the temple-front form; and other ornamentation such as the fasces to architraves and window heads. The name of the original owner, 'A.H. SPENCER', and the original bookstore name, 'HILL OF CONTENT', are on the façade.

## **Primary source**

Amendment C396 Heritage Category Conversion Review, Lovell Chen, 2020.

## Page 648 of 702

| SITE NAME      | 285 Walsh Street, South Yarra            |
|----------------|------------------------------------------|
| STREET ADDRESS | Part 62-108 Anderson Street, South Yarra |
| PROPERTY ID    | 100426                                   |





Heritage precinct boundary

Other heritage categories in precinct not shown

SURVEY DATE: November 2020 SURVEY BY: Lovell Chen

| EXISTING HERITAGE<br>OVERLAY      | Yes (HO852)                                       |                      |             |
|-----------------------------------|---------------------------------------------------|----------------------|-------------|
| PLACE TYPE                        | Significant Place within HO6 South Yarra Precinct | PROPOSED<br>CATEGORY | Significant |
|                                   |                                                   | FORMER GRADE         | D           |
| DESIGNER /<br>ARCHITECT / ARTIST: | Marcus Martin                                     | BUILDER:             | Not known   |
|