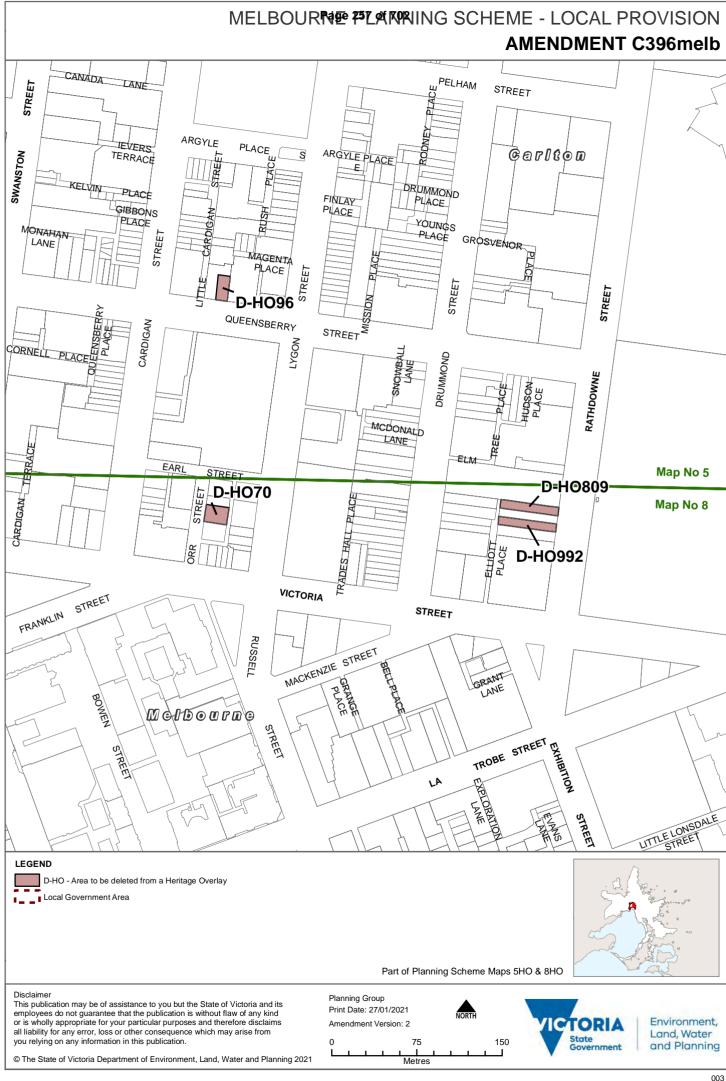

# **Attachment 1: Lists of Properties Affected by Amendment C396**

# **Affected Properties in Carlton and Carlton North**

Most of the entries in this table relate to buildings that have had their heritage category converted as part of Amendment C396, including buildings which are not proposed to be added to the Inventory because they have been assessed to be Non-contributory.

The table also includes buildings which have not had their heritage category converted as part of Amendment C396 but are affected by the amendment because of a change to the address used in the listing in the Inventory, a change to the address used in the Schedule to Clause 43.01 (Heritage Overlay) or a correction to a mapping error for the relevant Heritage Overlay.