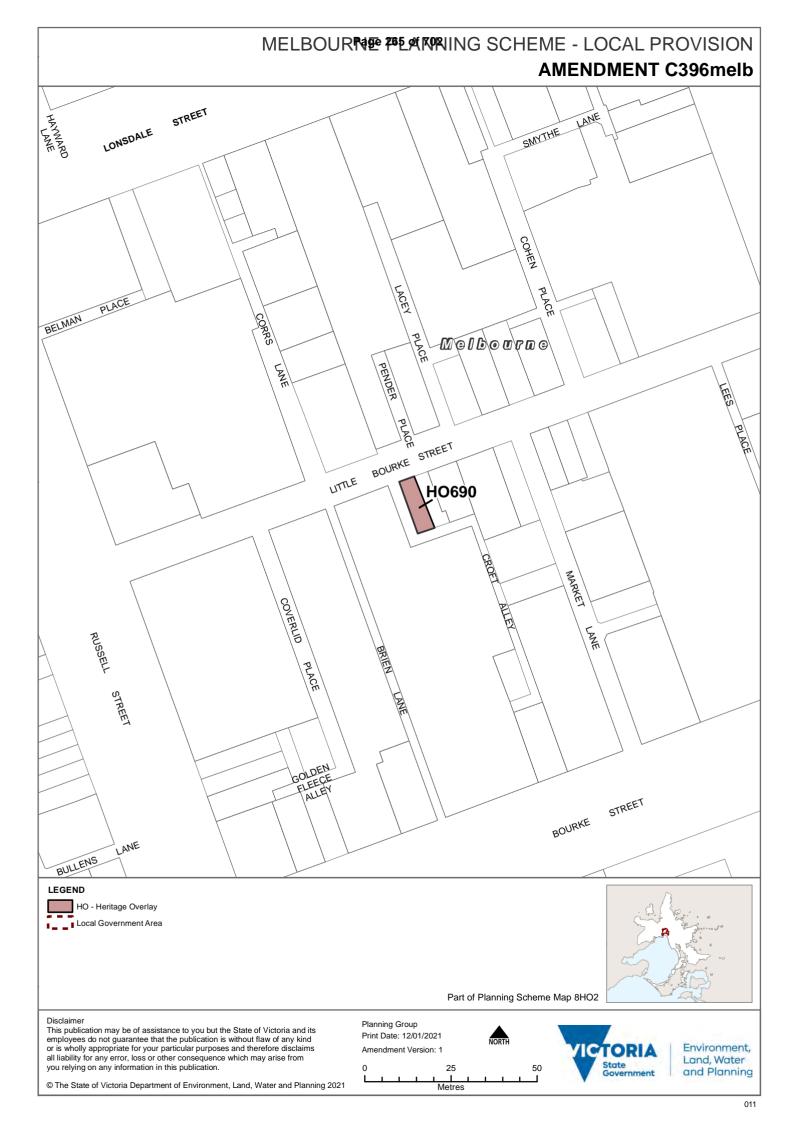

#### Land affected by the amendment

The amendment applies to 367 properties and three infrastructure assets within streets in the suburbs of Carlton, Carlton North, East Melbourne, Kensington, Melbourne, North Melbourne, Parkville, South Yarra and Southbank as listed in Attachment 1 to this Explanatory Report.

Amendment C396 also makes corrections to planning scheme maps and the Schedule to Clause 43.01 (Heritage Overlay) to remove demolished buildings.

See Attachment 1 which identifies the changes for each property.