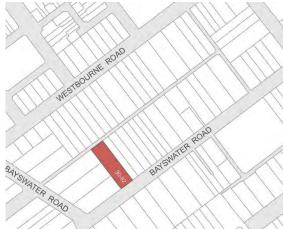

additional properties which were previously D-graded buildings in individual Heritage Overlays. HO868 has been renamed "HO868 47-55, 59, 69 Westbourne Road Precinct, Kensington".

- Amends the local heritage policies, Clause 22.04 (Heritage Places in the Capital City Zone) and Clause 22.05 (Heritage Places outside the Capital City Zone), to delete the Part B sections, to remove references to the Part A sections and to add the following reference document Amendment C396 Heritage Category Conversion Review by Lovell Chen and Anita Brady Heritage, March 2021. The Part B sections previously applied to properties which had retained an A to D letter grading following Amendment C258melb.
- Amends the Schedule to Clause 72.08 (Background Documents) to introduce the new background document Amendment C396 Heritage Category Conversion Review by Lovell Chen and Anita Brady Heritage, March 2021.
- Amends planning scheme maps 4HO, 5HO, 8HO, 8HO2 and 11HO to:
  - Revise the boundaries of existing Heritage Overlays for places affected by the heritage gradings conversion to correct pre-existing mapping errors including where the mapped extents do not include all the properties identified in the heritage place description in Clause 43.01.
  - Revise the boundaries of existing Heritage Overlays HO6 South Yarra Precinct, HO9
    Kensington Precinct and HO868 to include previously D-graded buildings which were in
    individual Heritage Overlays and which have now been assessed to be Contributory to or
    Significant within the relevant precinct and delete the relevant individual Heritage Overlays.
  - Delete individual Heritage Overlays for places which have been demolished, to correct mapping
    errors or for previously D-graded buildings which have been assessed as below the threshold
    for local heritage significance, and in some cases add the affected properties to existing precinct
    Heritage Overlays as non-contributory buildings.
- Amends the Schedule to Clause 43.01 (Heritage Overlay) to:
  - Amend addresses in the heritage place description for places affected by the heritage gradings conversion to make them consistent with the City of Melbourne property database.
  - Add reference to the Heritage Category Conversion Statements of Significance March 2021 for previously D-graded buildings in individual Heritage Overlays which have been assessed as Significant and for Heritage Overlay HO868.
  - Delete the listings for:
    - Previously D-graded buildings which were in individual Heritage Overlays and which have now been assessed to be Contributory to or Significant within the relevant precinct.
    - Places which have been demolished or for previously D-graded buildings which have been assessed as below the threshold for local significance.