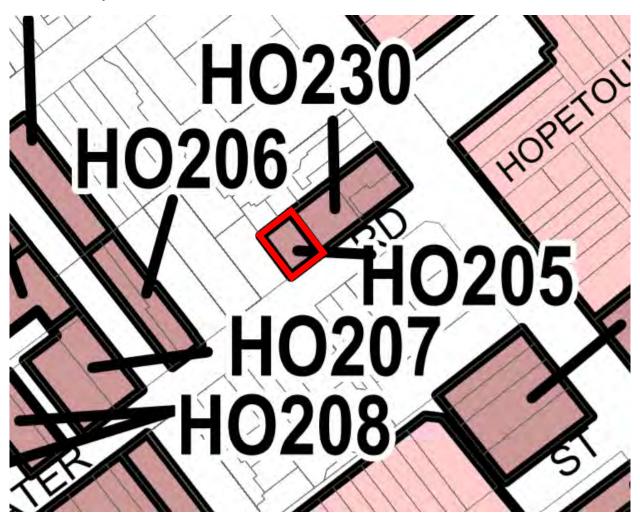

In detail, Amendment C396melb makes the following changes to the Melbourne Planning Scheme:

- In the Schedule to Clause 72.04 (Documents Incorporated in this Planning Scheme):
  - Renames the existing incorporated document titled Heritage Places Inventory February 2020
    Part A (Amended July 2020) to the Heritage Places Inventory March 2021. Amends this
    incorporated document by adding heritage categories for 347 properties and three street
    segments.
  - Deletes the existing incorporated document titled Heritage Places Inventory February 2020 Part B from the Melbourne Planning Scheme.
  - Introduces a new incorporated document, titled Heritage Category Conversion Statements of Significance March 2021, for fifteen previously D-graded buildings in individual Heritage Overlays and one existing Heritage Overlay HO868. HO868 has been expanded to include two

additional properties which were previously D-graded buildings in individual Heritage Overlays. HO868 has been renamed "HO868 47-55, 59, 69 Westbourne Road Precinct, Kensington".

- Amends the local heritage policies, Clause 22.04 (Heritage Places in the Capital City Zone) and Clause 22.05 (Heritage Places outside the Capital City Zone), to delete the Part B sections, to remove references to the Part A sections and to add the following reference document Amendment C396 Heritage Category Conversion Review by Lovell Chen and Anita Brady Heritage, March 2021. The Part B sections previously applied to properties which had retained an A to D letter grading following Amendment C258melb.
- Amends the Schedule to Clause 72.08 (Background Documents) to introduce the new background document Amendment C396 Heritage Category Conversion Review by Lovell Chen and Anita Brady Heritage, March 2021.
- Amends planning scheme maps 4HO, 5HO, 8HO, 8HO2 and 11HO to:
  - Revise the boundaries of existing Heritage Overlays for places affected by the heritage gradings conversion to correct pre-existing mapping errors including where the mapped extents do not include all the properties identified in the heritage place description in Clause 43.01.
  - Revise the boundaries of existing Heritage Overlays HO6 South Yarra Precinct, HO9
    Kensington Precinct and HO868 to include previously D-graded buildings which were in
    individual Heritage Overlays and which have now been assessed to be Contributory to or
    Significant within the relevant precinct and delete the relevant individual Heritage Overlays.
  - Delete individual Heritage Overlays for places which have been demolished, to correct mapping
    errors or for previously D-graded buildings which have been assessed as below the threshold
    for local heritage significance, and in some cases add the affected properties to existing precinct
    Heritage Overlays as non-contributory buildings.
- Amends the Schedule to Clause 43.01 (Heritage Overlay) to:
  - Amend addresses in the heritage place description for places affected by the heritage gradings conversion to make them consistent with the City of Melbourne property database.
  - Add reference to the Heritage Category Conversion Statements of Significance March 2021 for previously D-graded buildings in individual Heritage Overlays which have been assessed as Significant and for Heritage Overlay HO868.
  - Delete the listings for:
    - Previously D-graded buildings which were in individual Heritage Overlays and which have now been assessed to be Contributory to or Significant within the relevant precinct.
    - Places which have been demolished or for previously D-graded buildings which have been assessed as below the threshold for local significance.