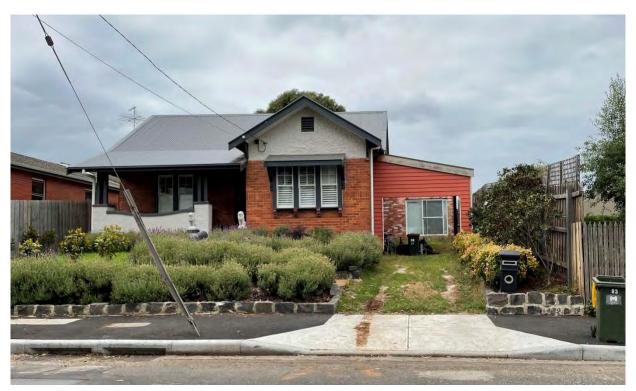

pitals beneath a string course at first floor level, and at the end of the façade, continue to a more elaborate, bracketed cornice at second floor level before rising to a third string course below the parapet; windows to the upper levels with

# Page 634 of 702 AMENDMENT C396 HERITAGE CATEGORY CONVERSION REVIEW

segmental arched arrangements and ornate sills, curved hood moldings and fielded undersills; and original fine cast iron railings at first floor level.

## **Primary source**

Amendment C396 Heritage Category Conversion Review, Lovell Chen, 2020.

## Page 635 of 702

| SITE NAME      | 83 Bayswater Road, Kensington |  |
|----------------|-------------------------------|--|
| STREET ADDRESS | 83 Bayswater Road, Kensington |  |
| PROPERTY ID    | 100905                        |  |





| SURVEY DATE: November 2020 | SURVEY BY: Lovell Chen |
|----------------------------|------------------------|
|                            |                        |

| EXISTING HERITAGE<br>OVERLAY      | Yes (HO204)               |                      |             |
|-----------------------------------|---------------------------|----------------------|-------------|
| PLACE TYPE                        | Individual Heritage Place | PROPOSED<br>CATEGORY | Significant |
|                                   |                           | FORMER GRADE         | D           |
| DESIGNER /<br>ARCHITECT / ARTIST: | Not known                 | BUILDER:             | Not known   |
| DEVELOPMENT                       | Interwar Period (c. 1919- | DATE OF CREATION /   | c. 1921-22  |

#### SIT