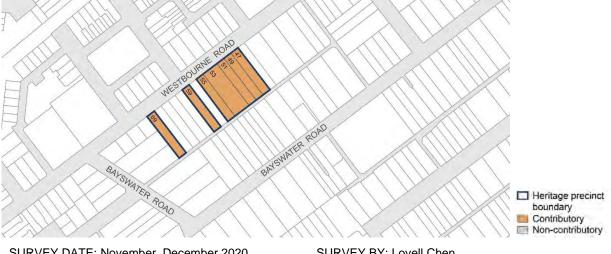

additional properties which were previously D-graded buildings in individual Heritage Overlays. HO868 has been renamed "HO868 47-55, 59, 69 Westbourne Road Precinct, Kensington".

- Amends the local heritage policies, Clause 22.04 (Heritage Places in the Capital City Zone) and Clause 22.05 (Heritage Places outside the Capital City Zone), to delete the Part B sections, to remove references to the Part A sections and to add the following reference document Amendment C396 Heritage Category Conversion Review by Lovell Chen and Anita Brady Heritage, March 2021. The Part B sections previously applied to properties which had retained an A to D letter grading following Amendment C258melb.
- Amends the Schedule to Clause 72.08 (Background Documents) to introduce the new background document Amendment C396 Heritage Category Conversion Review by Lovell Chen and Anita Brady Heritage, March 2021.
- Amends planning scheme maps 4HO, 5HO, 8HO, 8HO2 and 11HO to:
  - Revise the boundaries of existing Heritage Overlays for places affected by the heritage gradings conversion to correct pre-existing mapping errors including where the mapped extents do not include all the properties identified in the heritage place description in Clause 43.01.
  - Revise the boundaries of existing Heritage Overlays HO6 South Yarra Precinct, HO9
    Kensington Precinct and HO868 to include previously D-graded buildings which were in
    individual Heritage Overlays and which have now been assessed to be Contributory to or
    Significant within the relevant precinct and delete the relevant individual Heritage Overlays.
  - Delete individual Heritage Overlays for places which have been demolished, to correct mapping
    errors or for previously D-graded buildings which have been assessed as below the threshold
    for local heritage significance, and in some cases add the affected properties to existing precinct
    Heritage Overlays as non-contributory buildings.
- Amends the Schedule to Clause 43.01 (Heritage Overlay) to:
  - Amend addresses in the heritage place description for places affected by the heritage gradings conversion to make them consistent with the City of Melbourne property database.
  - Add reference to the Heritage Category Conversion Statements of Significance March 2021 for previously D-graded buildings in individual Heritage Overlays which have been assessed as Significant and for Heritage Overlay HO868.
  - Delete the listings for:
    - Previously D-graded buildings which were in individual Heritage Overlays and which have now been assessed to be Contributory to or Significant within the relevant precinct.
    - Places which have been demolished or for previously D-graded buildings which have been assessed as below the threshold for local significance.