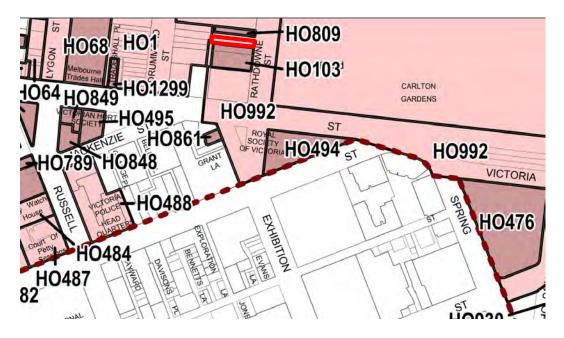

#### Land affected by the amendment

The amendment applies to 367 properties and three infrastructure assets within streets in the suburbs of Carlton, Carlton North, East Melbourne, Kensington, Melbourne, North Melbourne, Parkville, South Yarra and Southbank as listed in Attachment 1 to this Explanatory Report.

Amendment C396melb converts the heritage gradings for 347 properties and three infrastructure assets within streets that were removed from Amendment C258melb. There are three types of buildings affected:

- C graded buildings in Heritage Overlay precincts in City North.
- D graded buildings in individual Heritage Overlays.
- Buildings which were inadvertently omitted or where there was an error in the listing in the Amendment C258melb Heritage Places Inventory.