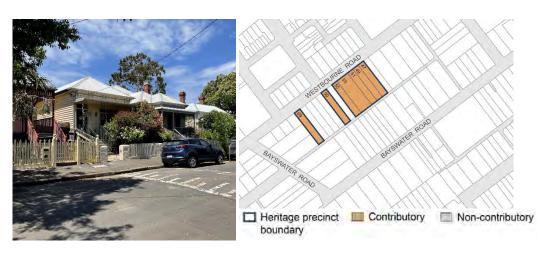

In detail, Amendment C396melb makes the following changes to the Melbourne Planning Scheme:

- In the Schedule to Clause 72.04 (Documents Incorporated in this Planning Scheme):
  - Renames the existing incorporated document titled Heritage Places Inventory February 2020
    Part A (Amended July 2020) to the Heritage Places Inventory March 2021. Amends this
    incorporated document by adding heritage categories for 347 properties and three street
    segments.
  - Deletes the existing incorporated document titled Heritage Places Inventory February 2020 Part B from the Melbourne Planning Scheme.
  - Introduces a new incorporated document, titled Heritage Category Conversion Statements of Significance March 2021, for fifteen previously D-graded buildings in individual Heritage Overlays and one existing Heritage Overlay HO868. HO868 has been expanded to include two

additional properties which were previously D-graded buildings in individual Heritage Overlays. HO868 has been renamed "HO868 47-55, 59, 69 Westbourne Road Precinct, Kensington".

- Amends the local heritage policies, Clause 22.04 (Heritage Places in the Capital City Zone) and Clause 22.05 (Heritage Places outside the Capital City Zone), to delete the Part B sections, to remove references to the Part A sections and to add the following reference document Amendment C396 Heritage Category Conversion Review by Lovell Chen and Anita Brady Heritage, March 2021. The Part B sections previously applied to properties which had retained an A to D letter grading following Amendment C258melb.
- Amends the Schedule to Clause 72.08 (Background Documents) to introduce the new background document Amendment C396 Heritage Category Conversion Review by Lovell Chen and Anita Brady Heritage, March 2021.
- Amends planning scheme maps 4HO, 5HO, 8HO, 8HO2 and 11HO to:
  - Revise the boundaries of existing Heritage Overlays for places affected by the heritage gradings conversion to correct pre-existing mapping errors including where the mapped extents do not include all the properties identified in the heritage place description in Clause 43.01.
  - Revise the boundaries of existing Heritage Overlays HO6 South Yarra Precinct, HO9
    Kensington Precinct and HO868 to include previously D-graded buildings which were in
    individual Heritage Overlays and which have now been assessed to be Contributory to or
    Significant within the relevant precinct and delete the relevant individual Heritage Overlays.
  - Delete individual Heritage Overlays for places which have been demolished, to correct mapping
    errors or for previously D-graded buildings which have been assessed as below the threshold
    for local heritage significance, and in some cases add the affected properties to existing precinct
    Heritage Overlays as non-contributory buildings.
- Amends the Schedule to Clause 43.01 (Heritage Overlay) to:
  - Amend addresses in the heritage place description for places affected by the heritage gradings conversion to make them consistent with the City of Melbourne property database.
  - Add reference to the Heritage Category Conversion Statements of Significance March 2021 for previously D-graded buildings in individual Heritage Overlays which have been assessed as Significant and for Heritage Overlay HO868.
  - Delete the listings for:
    - Previously D-graded buildings which were in individual Heritage Overlays and which have now been assessed to be Contributory to or Significant within the relevant precinct.
    - Places which have been demolished or for previously D-graded buildings which have been assessed as below the threshold for local significance.