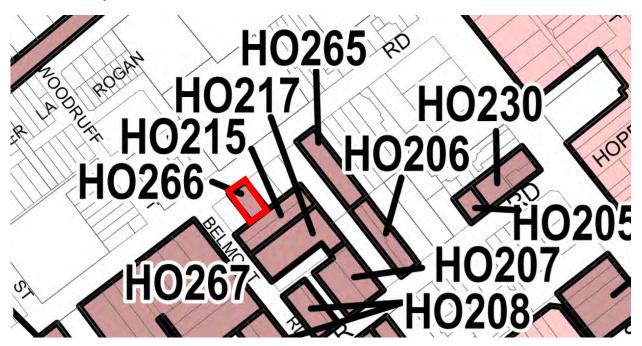

|
|   | CRITERION G Strong or special association with a particular community or cultural group for social, cultural or spiritual reasons. This includes the significance of a place to Indigenous peoples as part of their continuing and developing cultural traditions (social significance). |
|   | CRITERION H Special association with the life or works of a person, or group of persons, of importance in our history (associative significance).                                                                                                                                        |

#### **RECOMMENDATIONS**

Recommended for retention in the Schedule to the Heritage Overlay of the Melbourne Planning Scheme as an Individual Heritage Place.

## **Extent of Overlay**



Figure 1 Detail of 4HO map with the subject site indicated

(Source: Melbourne Planning Scheme)

Recommendations for the Schedule to the Heritage Overlay (Clause 43.01) in the Melbourne Planning Scheme:

#### **MELBOURNE PLANNING SCHEME**

| EXTERNAL PAINT CONTROLS                                            | Yes |
|--------------------------------------------------------------------|-----|
| INTERNAL ALTERATION CONTROLS                                       | No  |
| TREE CONTROLS                                                      | No  |
| OUTBUILDINGS OR FENCES (Which are not exempt under Clause 43.01-3) | No  |
| TO BE INCLUDED ON THE VICTORIAN HERITAGE REGISTER                  | No  |
| PROHIBITED USES MAY BE PERMITTED                                   | No  |
| ABORIGINAL HERITA