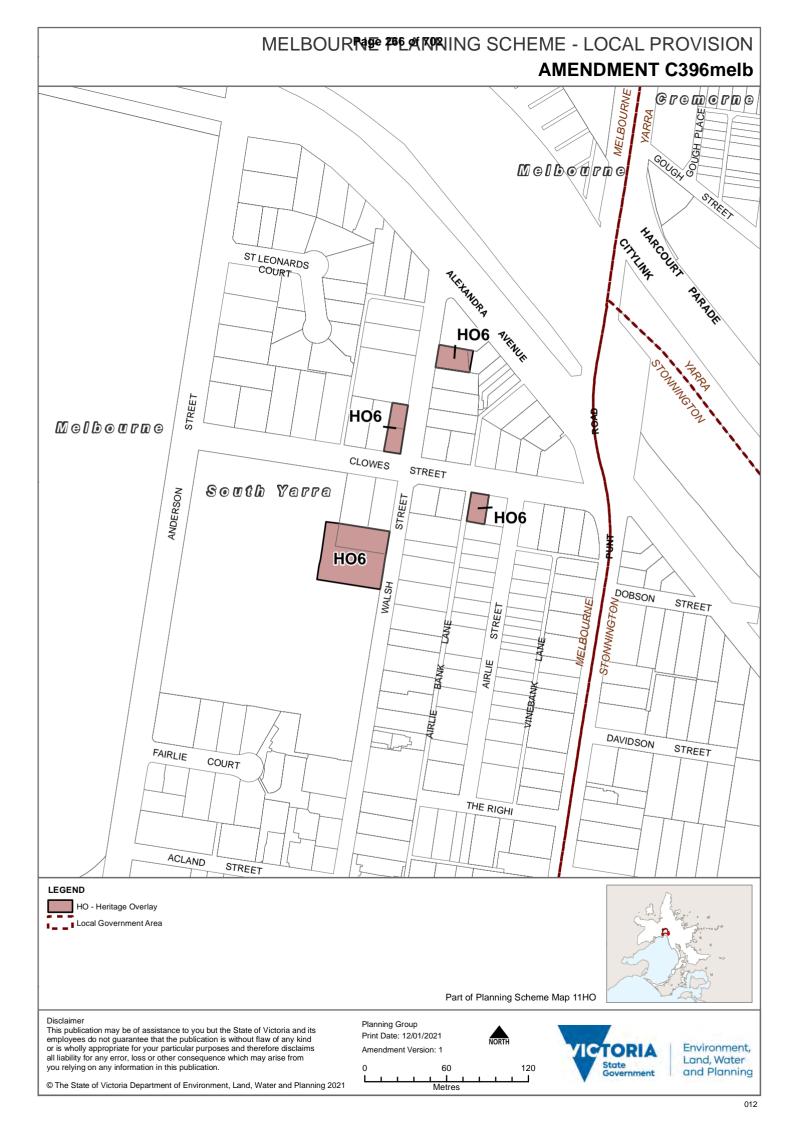

#### Land affected by the amendment

The amendment applies to 367 properties and three infrastructure assets within streets in the suburbs of Carlton, Carlton North, East Melbourne, Kensington, Melbourne, North Melbourne, Parkville, South Yarra and Southbank as listed in Attachment 1 to this Explanatory Report.

Amendment C396 also makes corrections to planning scheme maps and the Schedule to Clause 43.01 (Heritage Overlay) to remove demolished buildings.

See Attachment 1 which identifies the changes for each property.

additional properties which were previously D-graded buildings in individual Heritage Overlays. HO868 has been renamed "HO868 47-55, 59, 69 Westbourne Road Precinct, Kensington".

- Amends the local heritage policies, Clause 22.04 (Heritage Places in the Capital City Zone) and Clause 22.05 (Heritage Places outside the Capital City Zone), to delete the Part B sections, to remove references to the Part A sections and to add the following reference document Amendment C396 Heritage Category Conversion Review by Lovell Chen and Anita Brady Heritage, March 2021. The Part B sections previously applied to properties which had retained an A to D letter grading following Amendment C258melb.
- Amends the Schedule to Clause 72.08 (Background Documents) to introduce the new background document Amendment C396 Heritage Category Conversion Review by Lovell Chen and Anita Brady Heritage, March 2021.
- Amends planning scheme maps 4HO, 5HO, 8HO, 8HO2 and 11HO to:
  - Revise the boundaries of existing Heritage Overlays for places affected by the heritage gradings conversion to correct pre-existing mapping errors including where the mapped extents do not include all the properties identified in the heritage place description in Clause 43.01.
  - Revise the boundaries of existing Heritage Overlays HO6 South Yarra Precinct, HO9
    Kensington Precinct and HO868 to include previously D-graded buildings which were in
    individual Heritage Overlays and which have now been assessed to be Contributory to or
    Significant within the relevant precinct and delete the relevant individual Heritage Overlays.
  - Delete individual Heritage Overlays for places which have been demolished, to correct mapping
    errors or for previously D-graded buildings which have been assessed as below the threshold
    for local heritage significance, and in some cases add the affected properties to existing precinct
    Heritage Overlays as non-contributory buildings.
- Amends the Schedule to Clause 43.01 (Heritage Overlay) to:
  - Amend addresses in the heritage place description for places affected by the heritage gradings conversion to make them consistent with the City of Melbourne property database.
  - Add reference to the Heritage Category Conversion Statements of Significance March 2021 for previously D-graded buildings in individual Heritage Overlays which have been assessed as Significant and for Heritage Overlay HO868.
  - Delete the listings for:
    - Previously D-graded buildings which were in individual Heritage Overlays and which have now been assessed to be Contributory to or Significant within the relevant precinct.
    - Places which have been demolished or for previously D-graded buildings which have been assessed as below the threshold for local significance.