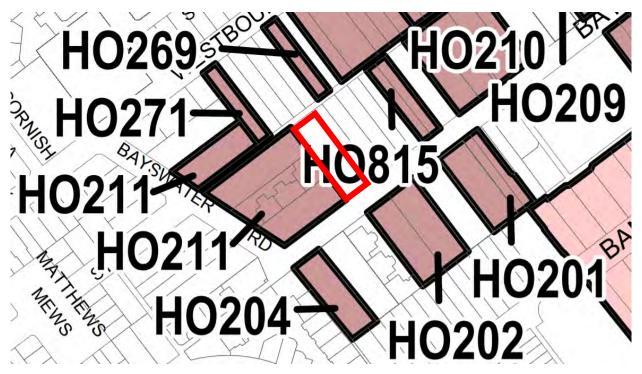

In detail, Amendment C396melb makes the following changes to the Melbourne Planning Scheme:

- In the Schedule to Clause 72.04 (Documents Incorporated in this Planning Scheme):
  - Renames the existing incorporated document titled Heritage Places Inventory February 2020
    Part A (Amended July 2020) to the Heritage Places Inventory March 2021. Amends this
    incorporated document by adding heritage categories for 347 properties and three street
    segments.
  - Deletes the existing incorporated document titled Heritage Places Inventory February 2020 Part B from the Melbourne Planning Scheme.
  - Introduces a new incorporated document, titled Heritage Category Conversion Statements of Significance March 2021, for fifteen previously D-graded buildings in individual Heritage Overlays and one existing Heritage Overlay HO868. HO868 has been expanded to include two

additional properties which were previously D-graded buildings in individual Heritage Overlays. HO868 has been renamed "HO868 47-55, 59, 69 Westbourne Road Precinct, Kensington".

- Amends the local heritage policies, Clause 22.04 (Heritage Places in the Capital City Zone) and Clause 22.05 (Heritage Places outside the Capital City Zone), to delete the Part B sections, to remove references to the Part A sections and to add the following reference document Amendment C396 Heritage Category Conversion Review by Lovell Chen and Anita Brady Heritage, March 2021. The Part B sections previously applied to properties which had retained an A to D letter grading following Amendment C258melb.
- Amends the Schedule to Clause 72.08 (Background Documents) to introduce the new background document Amendment C396 Heritage Category Conversion Review by Lovell Chen and Anita Brady Heritage, March 2021.
- Amends planning scheme maps 4HO, 5HO, 8HO, 8HO2 and 11HO to:
  - Revise the boundaries of existing Heritage Overlays for places affected by the heritage gradings conversion to correct pre-existing mapping errors including where the mapped extents do not include all the properties identified in the heritage place description in Clause 43.01.
  - Revise the boundaries of existing Heritage Overlays HO6 South Yarra Precinct, HO9
    Kensington Precinct and HO868 to include previously D-graded buildings which were in
    individual Heritage Overlays and which have now been assessed to be Contributory to or
    Significant within the relevant precinct and delete the relevant individual Heritage Overlays.
  - Delete individual Heritage Overlays for places which have been demolished, to correct mapping
    errors or for previously D-graded buildings which have been assessed as below the threshold
    for local heritage significance, and in some cases add the affected properties to existing precinct
    Heritage Overlays as non-contributory buildings.
- Amends the Schedule to Clause 43.01 (Heritage Overlay) to:
  - Amend addresses in the heritage place description for places affected by the heritage gradings conversion to make them consistent with the City of Melbourne property database.
  - Add reference to the Heritage Category Conversion Statements of Significance March 2021 for previously D-graded buildings in individual Heritage Overlays which have been assessed as Significant and for Heritage Overlay HO868.
  - Delete the listings for:
    - Previously D-graded buildings which were in individual Heritage Overlays and which have now been assessed to be Contributory to or Significant within the relevant precinct.
    - Places which have been demolished or for previously D-graded buildings which have been assessed as below the threshold for local significance.