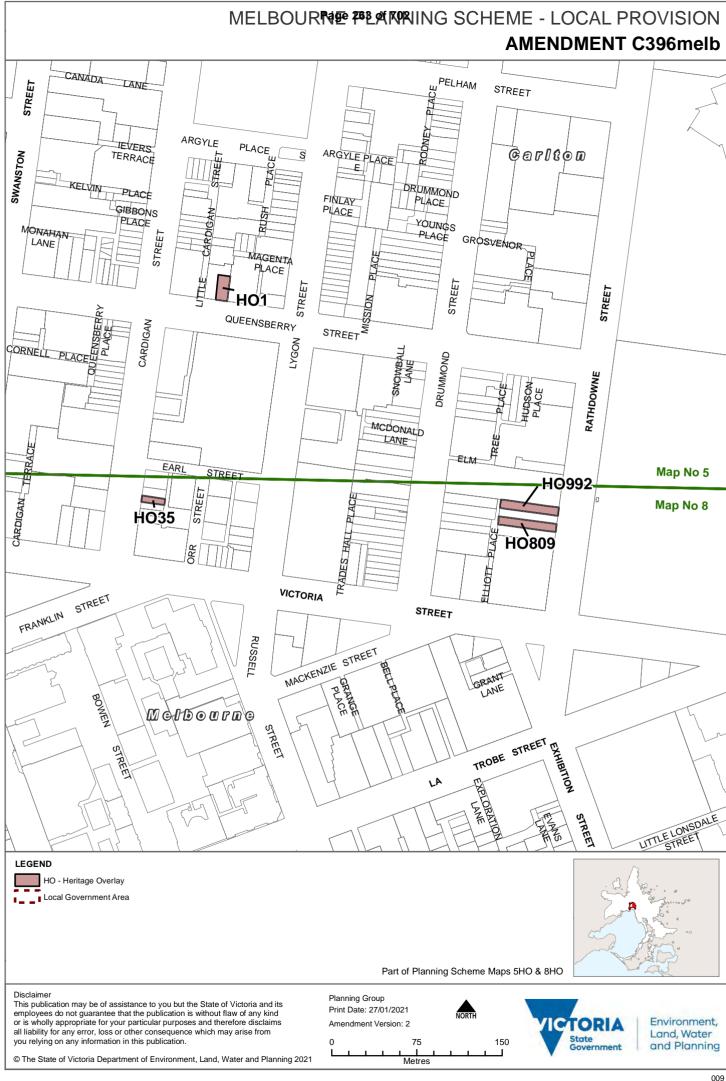

#### Land affected by the amendment

The amendment applies to 367 properties and three infrastructure assets within streets in the suburbs of Carlton, Carlton North, East Melbourne, Kensington, Melbourne, North Melbourne, Parkville, South Yarra and Southbank as listed in Attachment 1 to this Explanatory Report.

Amendment C396 also makes corrections to planning scheme maps and the Schedule to Clause 43.01 (Heritage Overlay) to remove demolished buildings.

See Attachment 1 which identifies the changes for each property.