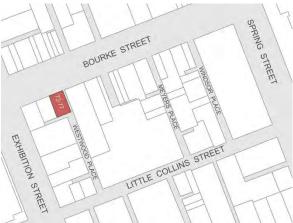

, Volume 43: 1906, La Trobe ward, VPRS 5708/P9, Public Record Office Victoria.

Sands & McDougall, Melbourne directories, as cited.

#### **PREVIOUS STUDIES**

| Central Activities District<br>Conservation Study | Graeme Butler, 1985                                                      |
|---------------------------------------------------|--------------------------------------------------------------------------|
| Central City Heritage Study<br>Review             | Philip Goad, Miles Lewis, Alan Mayne, Bryce Raworth, Jeff Turnbull, 1993 |
| Bourke Hill Precinct Heritage<br>Review           | Trethowan, 2015                                                          |

#### STATEMENT OF SIGNIFICANCE

SITE NAME 73-77 Bourke Street, Melbourne

STREET ADDRESS 73-77 Bourke Street, Melbourne





#### What is significant?

The building at 73-77 Bourke Street, Melbourne, comprising three-storey retail premises constructed in 1906.

Elements which contribute to the significance of the place include (but are not limited to):

- The exterior of the building as it presents to the street, including the upper-level façade.
- Original materials and façade details including the pilasters, windows to the upper levels with segmental
  arched arrangements, ornate sills, curved hood moldings and fielded undersills; and the cast iron railings at
  first floor level.

Later elements including the fabric and form of the ground floor shopfronts, are not significant.

## How it is significant?

The building at 73-77 Bourke Street, Melbourne, comprising three-storey retail premises, is of local his