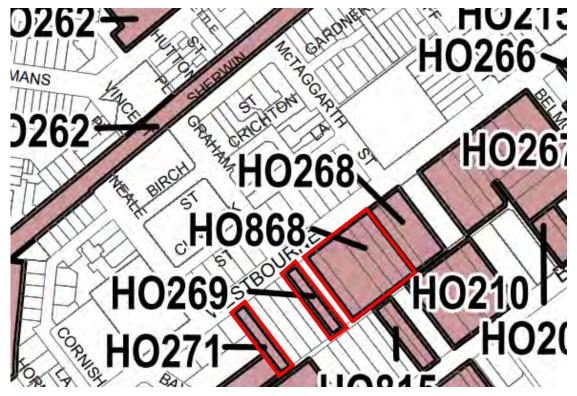

additional properties which were previously D-graded buildings in individual Heritage Overlays. HO868 has been renamed "HO868 47-55, 59, 69 Westbourne Road Precinct, Kensington".

- Amends the local heritage policies, Clause 22.04 (Heritage Places in the Capital City Zone) and Clause 22.05 (Heritage Places outside the Capital City Zone), to delete the Part B sections, to remove references to the Part A sections and to add the following reference document Amendment C396 Heritage Category Conversion Review by Lovell Chen and Anita Brady Heritage, March 2021. The Part B sections previously applied to properties which had retained an A to D letter grading following Amendment C258melb.
- Amends the Schedule to Clause 72.08 (Background Documents) to introduce the new background document Amendment C396 Heritage Category Conversion Review by Lovell Chen and Anita Brady Heritage, March 2021.
- Amends planning scheme maps 4HO, 5HO, 8HO, 8HO2 and 11HO to:
  - Revise the boundaries of existing Heritage Overlays for places affected by the heritage gradings conversion to correct pre-existing mapping errors including where the mapped extents do not include all the properties identified in the heritage place description in Clause 43.01.
  - Revise the boundaries of existing Heritage Overlays HO6 South Yarra Precinct, HO9
    Kensington Precinct and HO868 to include previously D-graded buildings which were in
    individual Heritage Overlays and which have now been assessed to be Contributory to or
    Significant within the relevant precinct and delete the relevant individual Heritage Overlays.
  - Delete individual Heritage Overlays for places which have been demolished, to correct mapping
    errors or for previously D-graded buildings which have been assessed as below the threshold
    for local heritage significance, and in some cases add the affected properties to existing precinct
    Heritage Overlays as non-contributory buildings.
- Amends the Schedule to Clause 43.01 (Heritage Overlay) to:
  - Amend addresses in the heritage place description for places affected by the heritage gradings conversion to make them consistent with the City of Melbourne property database.
  - Add reference to the Heritage Category Conversion Statements of Significance March 2021 for previously D-graded buildings in individual Heritage Overlays which have been assessed as Significant and for Heritage Overlay HO868.
  - Delete the listings for:
    - Previously D-graded buildings which were in individual Heritage Overlays and which have now been assessed to be Contributory to or Significant within the relevant precinct.
    - Places which have been demolished or for previously D-graded buildings which have been assessed as below the threshold for local significance.