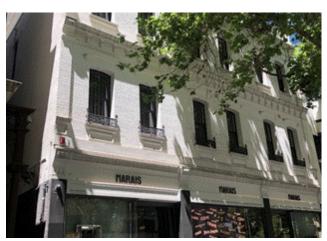

ks, Volume 43: 1906, La Trobe ward, VPRS 5708/P9, Public Record Office Victoria.

Sands & McDougall, Melbourne directories, as cited.

#### **PREVIOUS STUDIES**

| Central Activities District<br>Conservation Study | Graeme Butler, 1985                                                      |
|---------------------------------------------------|--------------------------------------------------------------------------|
| Central City Heritage Study<br>Review             | Philip Goad, Miles Lewis, Alan Mayne, Bryce Raworth, Jeff Turnbull, 1993 |
| Bourke Hill Precinct Heritage<br>Review           | Trethowan, 2015                                                          |

#### STATEMENT OF SIGNIFICANCE

SITE NAME 73-77 Bourke Street, Melbourne

STREET ADDRESS 73-77 Bourke Street, Melbourne





#### What is significant?

The building at 73-77 Bourke Street, Melbourne, comprising three-storey retail premises constructed in 1906.

Elements which contribute to the significance of the place include (but are not limited to):

- The exterior of the building as it presents to the street, including the upper-level façade.
- Original materials and façade details including the pilasters, windows to the upper levels with segmental
  arched arrangements, ornate sills, curved hood moldings and fielded undersills; and the cast iron railings at
  first floor level.

Later elements including the fabric and form of the ground floor shopfronts, are not significant.

## How it is significant?

The building at 73-77 Bourke Street, Melbourne, comprising three-storey retail premises, is of local h