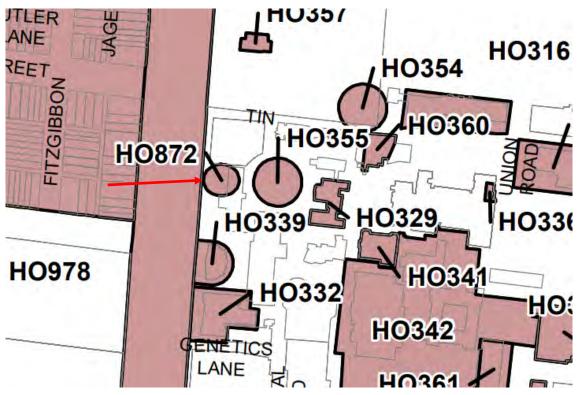

In detail, Amendment C396melb makes the following changes to the Melbourne Planning Scheme:

- In the Schedule to Clause 72.04 (Documents Incorporated in this Planning Scheme):
  - Renames the existing incorporated document titled Heritage Places Inventory February 2020
    Part A (Amended July 2020) to the Heritage Places Inventory March 2021. Amends this
    incorporated document by adding heritage categories for 347 properties and three street
    segments.
  - Deletes the existing incorporated document titled Heritage Places Inventory February 2020 Part B from the Melbourne Planning Scheme.
  - Introduces a new incorporated document, titled Heritage Category Conversion Statements of Significance March 2021, for fifteen previously D-graded buildings in individual Heritage Overlays and one existing Heritage Overlay HO868. HO868 has been expanded to include two

additional properties which were previously D-graded buildings in individual Heritage Overlays. HO868 has been renamed "HO868 47-55, 59, 69 Westbourne Road Precinct, Kensington".

- Amends the local heritage policies, Clause 22.04 (Heritage Places in the Capital City Zone) and Clause 22.05 (Heritage Places outside the Capital City Zone), to delete the Part B sections, to remove references to the Part A sections and to add the following reference document Amendment C396 Heritage Category Conversion Review by Lovell Chen and Anita Brady Heritage, March 2021. The Part B sections previously applied to properties which had retained an A to D letter grading following Amendment C258melb.
- Amends the Schedule to Clause 72.08 (Background Documents) to introduce the new background document Amendment C396 Heritage Category Conversion Review by Lovell Chen and Anita Brady Heritage, March 2021.
- Amends planning scheme maps 4HO, 5HO, 8HO, 8HO2 and 11HO to:
  - Revise the boundaries of existing Heritage Overlays for places affected by the heritage gradings conversion to correct pre-existing mapping errors including where the mapped extents do not include all the properties identified in the heritage place description in Clause 43.01.
  - Revise the boundaries of existing Heritage Overlays HO6 South Yarra Precinct, HO9
    Kensington Precinct and HO868 to include previously D-graded buildings which were in
    individual Heritage Overlays and which have now been assessed to be Contributory to or
    Significant within the relevant precinct and delete the relevant individual Heritage Overlays.
  - Delete individual Heritage Overlays for places which have been demolished, to correct mapping
    errors or for previously D-graded buildings which have been assessed as below the threshold
    for local heritage significance, and in some cases add the affected properties to existing precinct
    Heritage Overlays as non-contributory buildings.
- Amends the Schedule to Clause 43.01 (Heritage Overlay) to:
  - Amend addresses in the heritage place description for places affected by the heritage gradings conversion to make them consistent with the City of Melbourne property database.
  - Add reference to the Heritage Category Conversion Statements of Significance March 2021 for previously D-graded buildings in individual Heritage Overlays which have been assessed as Significant and for Heritage Overlay HO868.
  - Delete the listings for:
    - Previously D-graded buildings which were in individual Heritage Overlays and which have now been assessed to be Contributory to or Significant within the relevant precinct.
    - Places which have been demolished or for previously D-graded buildings which have been assessed as below the threshold for local significance.