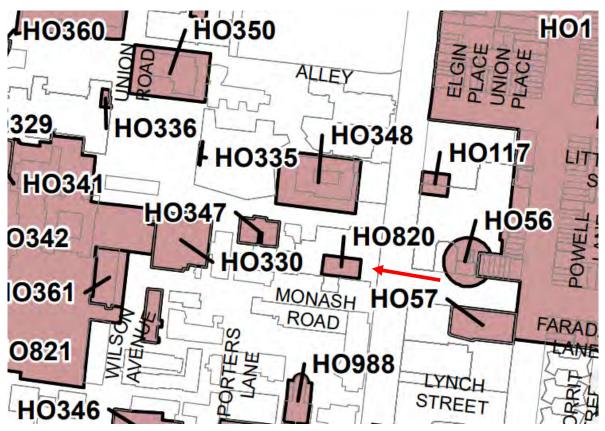

Page 15 of 702

|    | Property<br>ID | Property Address<br>as listed in the<br>City of<br>Melbourne's<br>property database                 | Existing Heritage<br>Overlay/s (as currently<br>mapped as applying to<br>property)                          | Address to be listed in Inventory (in some cases this is a sub-address listed under a property address) | Change to Inventory                                                                                        | Change to<br>Heritage Overlay<br>Mapping                                                                                                                   | Change to<br>Schedule to 43.01<br>Heritage Overlay                                                                                                                                                                                                                                                           | New Statement of Significance |
|----|----------------|-----------------------------------------------------------------------------------------------------|-------------------------------------------------------------------------------------------------------------|---------------------------------------------------------------------------------------------------------|------------------------------------------------------------------------------------------------------------|------------------------------------------------------------------------------------------------------------------------------------------------------------|--------------------------------------------------------------------------------------------------------------------------------------------------------------------------------------------------------------------------------------------------------------------------------------------------------------|-------------------------------|
| 19 | 512713         | Kathleen Syme<br>Library and<br>Community Centre,<br>249-263 Faraday<br>Street, CARLTON<br>VIC 3053 | HO57 Kathleen Syme<br>Education Centre<br>(Former Primary<br>School No. 112) 251<br>Faraday Street, Carlton | 249-263 Faraday<br>Street                                                                               | Include in inventory with converted building category "Significant" and streetscape category "Significant" | No change to extent<br>of HO57 as it<br>applies to Kathleen<br>Syme Education<br>Centre (Former<br>Primary School No.<br>112) at 249-263<br>Faraday Street | Update address to match City of Melbourne property database in the Schedule to Clause 43.01, from "HO57 Kathleen Syme Education Centre (Former Primary School No. 112) 251 Faraday Street, Carlton" to "HO57 Kathleen Syme Education Centre (Former Primary School No. 112) 249-263 Faraday Street, Carlton" | No                            |
| 20 | 104453         | 163 Grattan Street,<br>CARLTON VIC<br>3053                                                          | HO1 Carlton Precinct                                                                                        | 163 Grattan Street                                                                                      | Include in inventory with converted building category "Contributory" and streetscape category "-"          | No change                                                                                                                                                  | No change                                                                                                                                                                                                                                                                                                    | No                            |
| 21 | 104454         | 165 Grattan Street,<br>CARLTON VIC<br>3053                                                          | HO1 Carlton Precinct                                                                                        | 165 Grattan Street                                                                                      | Include in inventory with converted building category "Contributory" and streetscape category "-"          | No change                                                                                                                                                  | No change                                                                                                                                                                                                                                                                                                    | No                            |
| 22 | 104455         | 167 Grattan Street,<br>CARLTON VIC<br>3053                                                          | HO1 Carlton Precinct                                                                                        | 167 Grattan Street                                                                                      | Include in inventory with converted building category "Contributory" and streetscape category "-"          | No change                                                                                                                                                  | No change                                                                                                                                                                                                                                                                                                    | No                            |
| 23 | 104456         | 169 Grattan Street,<br>CARLTON VIC<br>3053                                                          | HO1 Carlton Precinct                                                                                        | 169 Grattan Street                                                                                      | Include in inventory with converted building category "Contributory" and streetscape category "-"          | No change                                                                                                                                                  | No change                                                                                                                                                                                                                                                                                                    | No                            |
| 24 | 104457         | 171-173 Grattan<br>Street, CARLTON<br>VIC 3053                                                      | HO1 Carlton Precinct                                                                                        | 171-173 Grattan<br>Street                                                                               | Include in inventory with converted building category "Contributory" and streetscape category "-"          | No change                                                                                                                                                  | No change                                                                                                                                                                                                                                                                                                    | No                            |