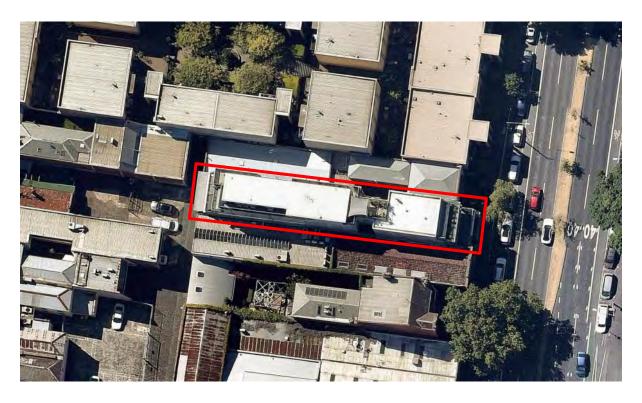

e full height to extend above a tall, panelled and rendered parapet. Small panels of faience are present below the parapet. Fenestration is simple and symmetrical providing narrow openings in the side bays and a larger opening in the central bay. At ground floor level the original window joinery has been replaced. At first floor the window joinery has been removed to create a recessed verandah area behind the facade. The original component of the building has a long hipped roof, with limited visibility from Rathdowne Street. A later wing extends to the west, to Elliott Place, and is assumed to be the 'brick additions' made in 1958 which were valued at £10,000.

The building, save for the removal and replacement of original window joinery and overpainting of render, is otherwise intact.





Figure 6 Recent aerial photograph of the subject site Nearmap, February 2019





Figure 7 29-31 Rathdowne Street, Carlton façade (at left) viewed from the Exhibition Gardens (at right)

7



#### INTEGRITY

The building is intact apart from the removal and replacement of original window joinery and overpainting of render.

#### **COMPARATIVE ANALYSIS**

The building at 29-31 Rathdowne Street, Carlton, reflects the development of small scale manufacturing and light industry in Carlton in the early twentieth century and interwar period. While Carlton is mainly residential in character, with commercial streets and historic shops and hotels scattered throughout, buildings of this type were constructed in the suburb, principally in the early decades of the twentieth century.

This trend was