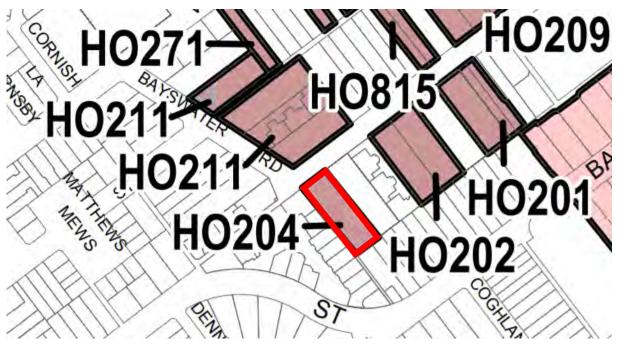

#### Land affected by the amendment

The amendment applies to 367 properties and three infrastructure assets within streets in the suburbs of Carlton, Carlton North, East Melbourne, Kensington, Melbourne, North Melbourne, Parkville, South Yarra and Southbank as listed in Attachment 1 to this Explanatory Report.