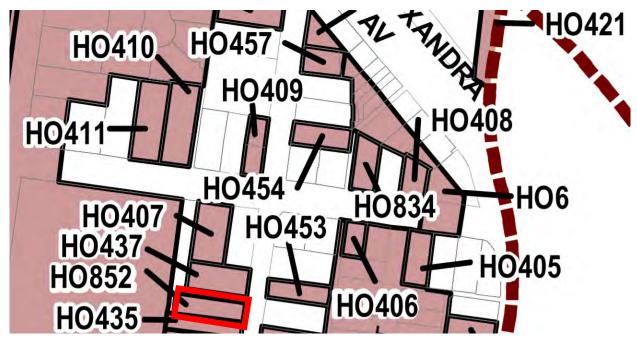

|
|   | Special association with the life or works of a person, or group of persons, of importance in                                                                                        |
|   | our history (associative significance).                                                                                                                                              |

## **RECOMMENDATIONS**

Recommended removal of HO852 from the Schedule to the Heritage Overlay of the Melbourne Planning Scheme and inclusion of 285 Walsh Street in an expanded HO6 as a significant place within a precinct.

### **Extent of Overlay**



Figure 1 Detail of 11HO map with the subject site indicated. Note, recommended removal of HO852 from the Schedule to the Heritage Overlay of the Melbourne Planning Scheme and inclusion of 285 Walsh Street in an expanded HO6, extent of expanded HO6 not shown.

(Source: Melbourne Planning Scheme)

Recommendations for the Schedule to the Heritage Overlay (Clause 43.01) in the Melbourne Planning Scheme:

## **MELBOURNE PLANNING SCHEME**

| EXTERNAL PAINT CONTROLS                                            | Yes |
|--------------------------------------------------------------------|-----|
| INTERNAL ALTERATION CONTROLS                                       | No  |
| TREE CONTROLS                                                      | No  |
| OUTBUILDINGS OR FENCES (Which are not exempt under