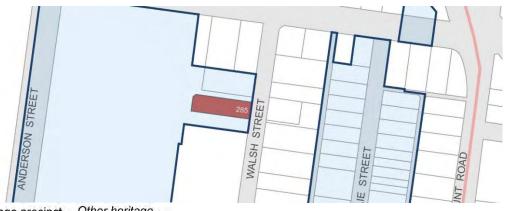

he stepped parapet with its trabeated arrangement, simple dentillated detailing and horizontal banding; windows with fine mullions and fluted sills, which are set back with the spandrel panels to give prominence to the temple-front form; and other ornamentation such as the fasces to architraves and window heads. The name of the original owner, 'A.H. SPENCER', and the original bookstore name, 'HILL OF CONTENT', are on the façade.

## **Primary source**

Amendment C396 Heritage Category Conversion Review, Lovell Chen, 2020.

## Page 648 of 702

| SITE NAME      | 285 Walsh Street, South Yarra            |
|----------------|------------------------------------------|
| STREET ADDRESS | Part 62-108 Anderson Street, South Yarra |
| PROPERTY ID    | 100426                                   |





Heritage precinct boundary

Other heritage categories in precinct not shown

SURVEY DATE: November 2020 SURVEY BY: Lovell Chen

| EXISTING HERITAGE<br>OVERLAY      | Yes (HO852)                                       |                      |             |
|-----------------------------------|---------------------------------------------------|----------------------|-------------|
| PLACE TYPE                        | Significant Place within HO6 South Yarra Precinct | PROPOSED<br>CATEGORY | Significant |
|                                   |                                                   | FORMER GRADE         | D           |
| DESIGNER /<br>ARCHITECT / ARTIST: | Marcus Martin                                     | BUILDER:             | Not known   |
|