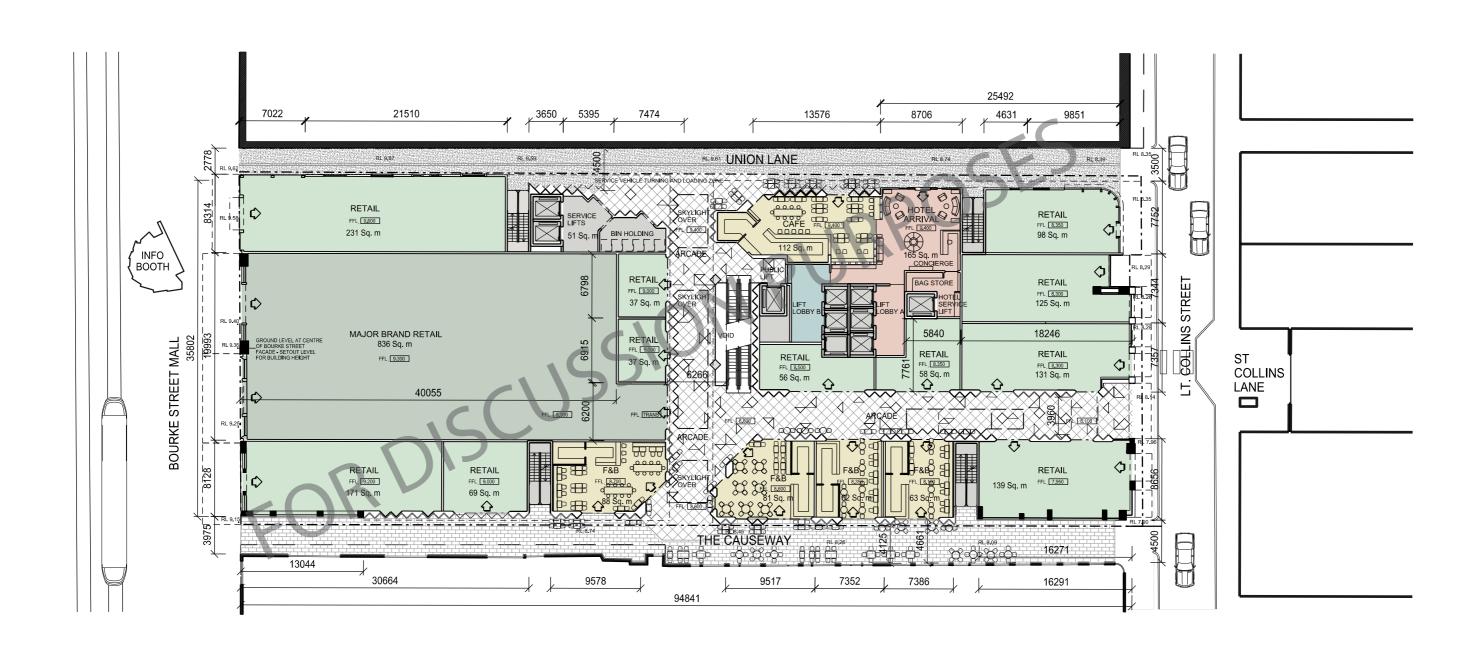

#### LEVEL GF PLAN

MAJOR BRAND FASHION RETAIL
RETAIL
F+B
HOTEL ARRIVAL & CAFE

CROUND LEVEL BETAIL CLAP

348 SQM
1,168 SQM
237 SQM
237 SQM

#### Retail

Retail facility operating over three levels – ground floor, level 1 and basement:

- · maximising shopfront frontage and exposure to the Bourke Street mall and Little Collins Street
- exploit the potential footfall generated by the sites location on the north-south 'ant trail' connection linking

Centre Way and St Collins Lane to the south and Myer, Emporium and Melbourne Central to the north.

- Enable retail footprints attractive to high calibre international and local concept store tenants
- Curate the laneway interfaces to provide activated retail and food and beverage tenants
- Enable the potential for public connection to David Jones at ground and basement 1 levels
- Integrate appropriate hotel arrival and guest access points
- Integrate property service strategy to minimise impact on valuable retail floor plates.