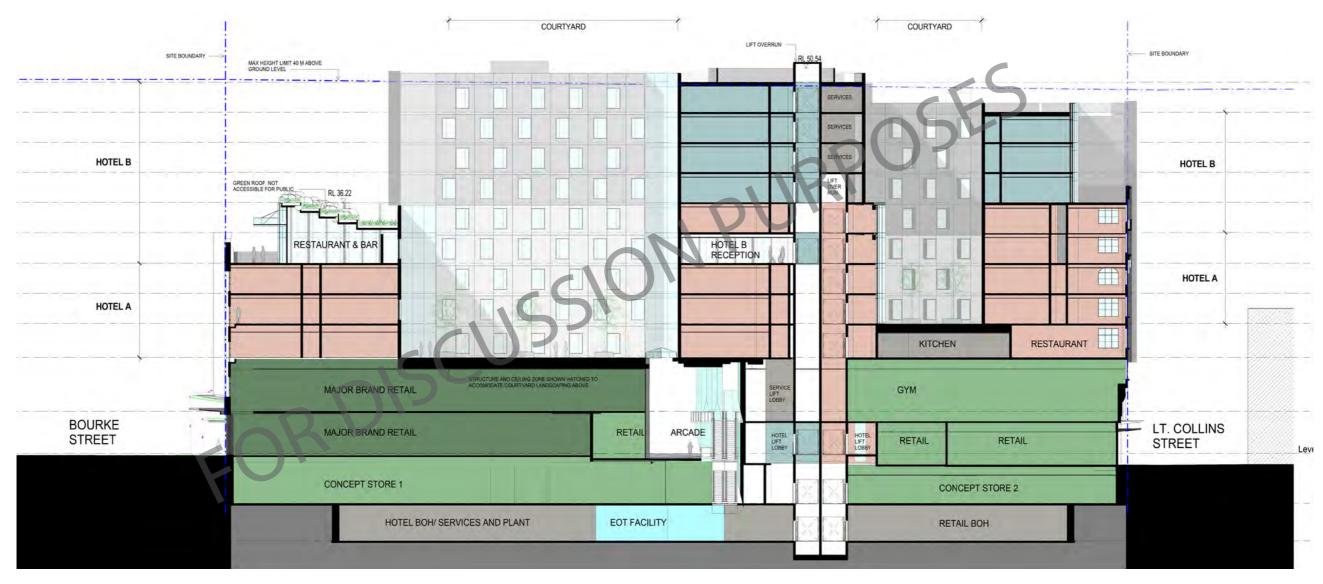

## **DEVELOPMENT SCHEDULE**

|               |             |         |        |        |        |        |          |        |        |        |          | THE    | NALK - I | DEVELO | PMENT   | SCHEDU  | JLE       |        |           |        |         |         |         |        |         |        |         |          |        |        |
|---------------|-------------|---------|--------|--------|--------|--------|----------|--------|--------|--------|----------|--------|----------|--------|---------|---------|-----------|--------|-----------|--------|---------|---------|---------|--------|---------|--------|---------|----------|--------|--------|
|               |             | B02     |        |        |        | 01     | GFA L01  |        |        | L02    |          |        | L03 L04  |        | 04      | L05 L06 |           |        | 06        | 1 1/   |         | L07 L08 |         | L09    |         | L10    |         | RF       |        |        |
|               | N           | lumber/ | В      | JZ     | В      | I      | - 6      | TA     |        | 1      |          | UZ<br> |          | U3<br> |         | T       |           | l l    |           | I      |         | ,<br>   | -       | 08     | L       | 19     | L.      | <u> </u> |        |        |
|               |             | Rooms   | GFA m2 | NLA m2 | GFA m2 | NLA m2 | GFA m2   | NLA m2 | GFA m2 | NLA m2 | GFA m2   | NLA m2 | GFA m2   | NLA m2 | GFA m2  | NLA m2  | GFA m2    | NLA m2 | GFA m2    | NLA m2 | GFA m2  | NLA m2  | GFA m2  | NLA m2 | GFA m2  | NLA m2 | GFA m2  | NLA m2   | GFA m2 | NLA m2 |
|               |             |         | 2718   |        | 3586   |        | 3307     |        | 3070   |        | 3078     |        | 2906     |        | 2862    |         | 2763      |        | 2518      |        | 2400    |         | 2386    |        | 2107    |        | 1285    |          | 67     |        |
|               |             |         |        |        |        |        |          |        |        |        |          |        |          |        |         |         |           |        |           |        |         |         |         |        |         |        |         |          |        |        |
| OH/Services   |             |         |        |        |        |        |          |        |        |        |          |        |          |        |         |         |           |        |           |        |         |         |         |        |         |        |         |          |        |        |
| EOT           |             |         | 206    |        |        |        |          |        |        |        |          |        |          |        |         |         |           |        |           |        |         |         |         |        |         |        |         |          |        |        |
| Bin Store     |             |         | 87     |        |        |        |          |        |        |        |          |        |          |        |         |         |           |        |           |        |         |         |         |        |         |        |         |          |        |        |
| Retail BOH    |             |         |        | 611    |        |        |          |        |        |        |          |        |          |        |         |         |           |        |           |        |         |         |         |        |         |        |         |          |        |        |
| Hotel BOH     |             |         |        | 1441   |        |        |          |        |        |        |          |        |          |        |         |         |           |        |           |        |         |         |         |        |         |        |         |          |        |        |
| TAN .         |             |         |        |        | _      | _      | _        |        |        |        |          |        |          |        |         |         |           |        |           |        |         |         |         |        |         |        |         |          |        |        |
| RETAIL        | Toront      |         |        |        |        |        | _        | 040    |        | 1071   |          |        |          |        |         |         |           |        |           |        |         |         |         |        |         |        |         |          |        |        |
| Major Brand   |             | 1       |        |        | _      |        |          | 848    |        | 1071   | _        |        | _        |        | _       |         |           |        |           |        |         |         |         |        |         |        |         |          |        |        |
| F&B Tenancie  |             | 4       |        |        | -      | 2047   | -        | 302    |        | 471    | -        |        | _        |        | _       |         |           |        | $\vdash$  |        |         |         | _       |        |         |        |         |          |        |        |
| Retail Tenano | ues         | 11      |        |        |        | 2847   |          | 1168   |        | 471    |          |        |          |        |         |         |           |        |           |        |         |         |         |        |         |        |         |          |        |        |
| CVAA          |             | 1       |        |        |        |        |          |        |        | 1109   |          |        |          |        |         |         |           |        |           |        |         |         |         |        |         |        |         |          |        |        |
| SYM           |             | 1       |        |        |        |        |          |        |        | 1109   |          |        |          |        |         |         |           |        |           |        |         |         |         |        |         |        |         |          |        |        |
| HOTEL         |             |         |        |        |        |        |          |        |        |        |          |        |          |        |         |         |           |        |           |        |         |         |         |        |         |        |         |          |        |        |
| Arrival/Café  |             |         |        |        | _      | _      | _        | 237    |        |        | _        |        | _        |        | _       |         |           |        | _         |        |         |         | _       |        |         |        |         |          |        |        |
| Arrival/Care  |             |         |        |        | -      |        | -        | 237    |        |        | (Rooms)  | 46     | (Rooms)  | 66     | (Rooms) | 66      | (Rooms)   | 40     | (Rooms)   | 54     |         |         | _       |        |         |        |         |          |        |        |
| HOTEL A       |             | 272     |        |        | _      |        | _        |        |        |        | (NOOHIS) | 1875   | (NOOHIS) | 2541   | (NOOMS) | 2541    | (NOOIIIS) | 1522   | (NOOTIIS) | 2169   |         |         |         |        |         |        |         |          |        |        |
| Lobby/recept  |             | 2/2     |        |        | _      |        | _        |        |        |        | _        | 105    | _        | 2341   | _       | 2541    |           | 1322   |           | 2103   |         |         |         |        |         |        |         |          |        |        |
| Kitchen       |             |         |        |        |        |        | -        |        |        |        | -        | 118    |          |        | _       |         |           |        |           |        |         |         |         |        |         |        |         |          |        |        |
| Bar           |             |         |        |        |        |        |          |        |        |        |          | 127    |          |        |         |         |           |        |           |        |         |         |         |        |         |        |         |          |        |        |
| Restaurant    |             |         |        |        |        |        |          |        |        |        |          | 182    |          |        |         |         |           |        |           |        |         |         |         |        |         |        |         |          |        |        |
| Meeting       |             |         |        |        |        |        |          |        |        |        |          | 104    |          |        |         |         |           |        |           |        |         |         |         |        |         |        |         |          |        |        |
| Amenities     |             |         |        |        |        |        |          |        |        |        |          | 50     |          |        |         |         |           |        |           |        |         |         |         |        |         |        |         |          |        |        |
| BOH Areas     |             |         |        |        |        |        |          |        |        |        |          | 152    |          | 152    |         | 152     |           | 62     |           | 98     |         |         |         |        |         |        |         |          |        |        |
|               |             |         |        |        |        |        |          |        |        |        |          |        |          |        |         |         |           |        |           |        | (Rooms) | 53      | (Rooms) | 54     | (Rooms) | 47     | (Rooms) | 27       |        |        |
| HOTEL B       |             | 181     |        |        |        |        |          |        |        |        |          |        |          |        |         |         |           |        |           |        |         | 2126    |         | 2126   |         | 1855   |         | 1101     |        |        |
| Lobby/recept  | tion/Lounge |         |        |        |        |        |          |        |        |        |          |        |          |        |         |         |           | 303    |           |        |         |         |         |        |         |        |         |          |        |        |
| FOH offices   |             |         |        |        |        |        |          |        |        |        |          |        |          |        |         |         |           | 24     |           |        |         |         |         |        |         |        |         |          |        |        |
| Kitchen       |             |         |        |        |        |        |          |        |        |        |          |        |          |        |         |         |           | 89     |           |        |         |         |         |        |         |        |         |          |        |        |
| Restaurant &  | Bar         |         |        |        |        |        |          |        |        |        |          |        |          |        |         |         |           | 346    |           |        |         |         |         |        |         |        |         |          |        |        |
| Amenties      |             |         |        |        |        |        |          |        |        |        |          |        |          |        |         |         |           | 32     |           |        |         |         |         |        |         |        |         |          |        |        |
| BOH Areas     |             |         |        |        |        |        |          |        |        |        |          |        |          |        |         |         |           | 36     |           |        |         | 68      |         | 76     |         | 73     |         | 105      |        |        |
|               |             |         |        |        |        |        |          |        |        |        |          |        |          |        |         |         |           |        |           |        |         |         |         |        |         |        |         |          |        |        |
| To            | otals       |         | GFA    | NLA    | GFA    | NLA    | GFA      | NLA    | GFA    | NLA    | GFA      |        | GFA      | NLA    | GFA     | NLA     | GFA       | NLA    | GFA       | NLA    | GFA     | NLA     | GFA     | NLA    | GFA     | NLA    | GFA     | NLA      | GFA    | NLA    |
| 10            |             |         | 2718   | 2052   | 3586   | 2847   | 3307     | 2555   | 3070   | 2651   | 3078     | 2713   | 2906     | 2693   | 2862    | 2693    | 2763      | 2414   | 2518      | 2267   | 2400    | 2194    | 2386    | 2202   | 2107    | 1928   | 1285    | 1206     | 67     | 0      |
| Out 7         | Freshoded.  |         |        |        |        |        |          |        |        |        |          |        |          |        |         |         |           |        |           |        |         |         |         |        |         |        |         |          |        |        |
| Other Zones,  |             |         |        |        |        |        |          |        |        |        |          |        |          |        |         |         |           |        |           |        |         |         |         |        |         |        |         |          |        |        |
| from GFA/NL   |             |         |        |        | _      | _      | _        |        |        |        | 42.      |        |          |        |         |         |           |        |           | _      |         |         | _       |        |         |        |         |          |        |        |
| Courtyards/T  | erraces     |         |        |        | -      |        | _        |        |        |        | 404      |        | 143      |        | _       |         | 00        |        | 241       |        |         |         |         |        |         |        |         |          |        |        |
| Balconies     |             |         |        |        |        |        | $\vdash$ |        |        |        |          |        |          |        |         |         | 98        |        |           |        | 141     |         |         |        |         |        |         |          | 175    |        |
| Plant         |             |         |        |        |        |        |          |        |        |        |          |        |          |        |         |         |           |        |           |        |         |         |         |        |         |        |         |          | 175    |        |

| Total Development GFA  | 35053 |
|------------------------|-------|
|                        |       |
| Total Retail NLA       | 7016  |
| Total Gym NLA          | 1109  |
| Total Hotel Shared NLA | 1678  |
| Total Hotel A NLA      | 11950 |
| Total Hotel B NLA      | 8360  |
| Total NLA              | 30113 |

### HOTEL COMPOSITION

Hotel 'B'