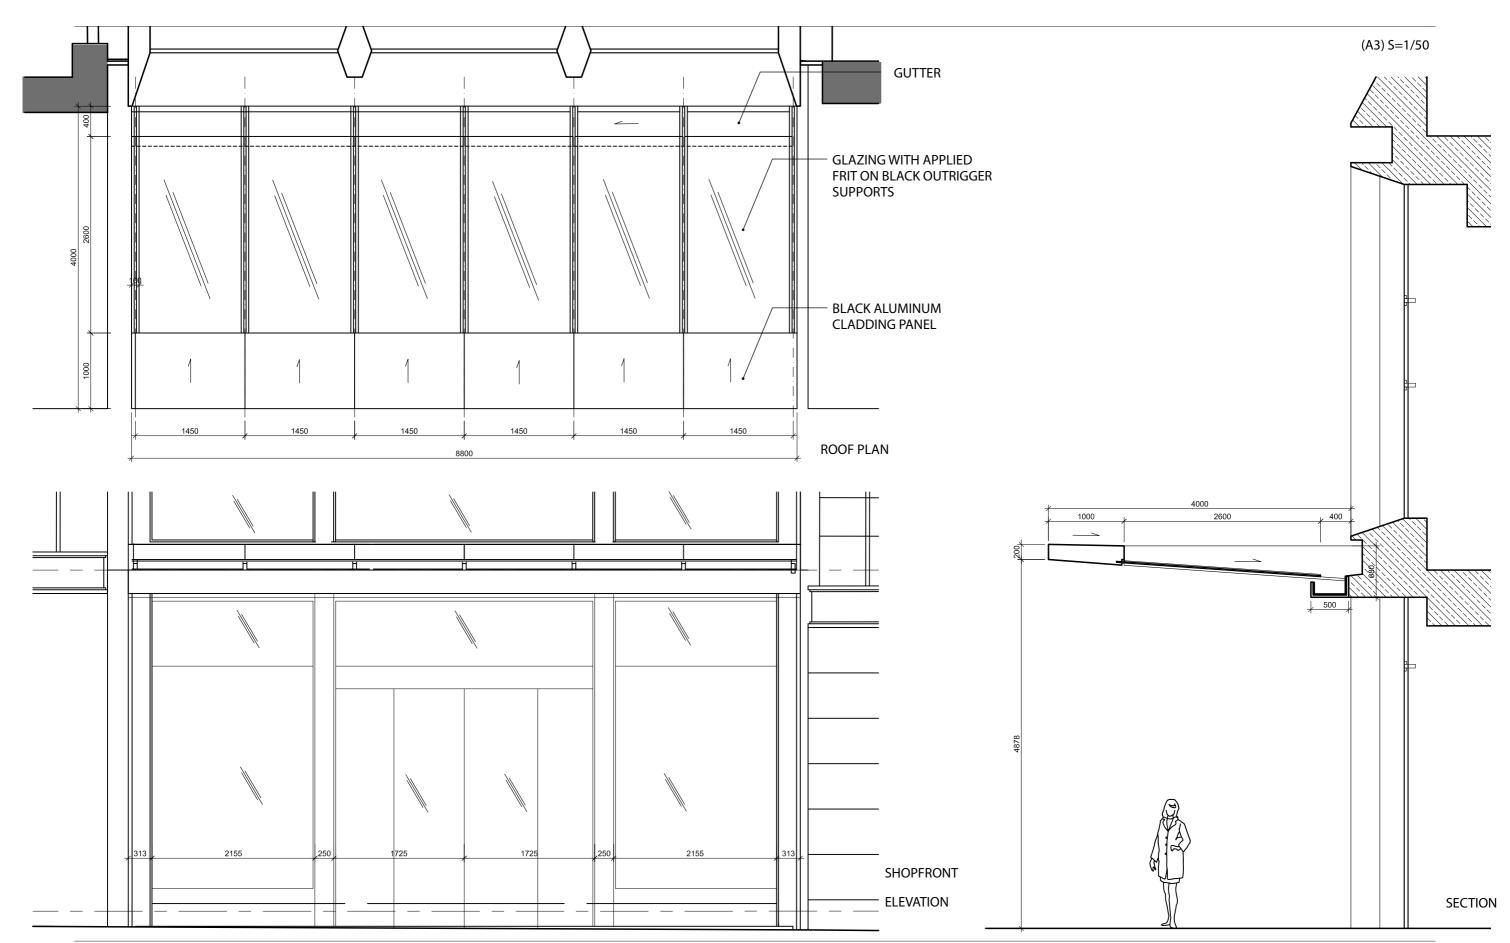

| 1109 SQM |
| TOTAL L1 RETAIL            | 2651 SQM |

#### LEVEL LO2 PLAN



HOTEL A 46 KEYS

## LEVEL LO3 PLAN



HOTEL A 66 KEYS

## LEVEL LO4 PLAN



HOTEL A 66 KEYS

#### LEVEL LO5 PLAN



HOTEL A 40 KEYS

## LEVEL LO6 PLAN



HOTEL A 54 KEYS

## LEVEL L07 & L08 PLAN



HOTEL B 53 KEYS

## LEVEL LO9 PLAN



HOTEL B 47 KEYS

## LEVEL L10 PLAN



HOTEL B 27 KEYS

## **ROOF PLAN**





Page 22 of 140





LEGEND



#### **RETENTION & DEMOLITION PLAN**



NOTE:
FOR DETAILS ON THE DEMOLITION AND RETENTION
OF THE EXISTING STRUCTURES, REFERENCE THE
RBG REPORT AND ANALYSIS CONTAINED WITHIN THE
LOVELL CHEN HERITAGE REPORT



## **BOURKE STREET SHOPFRONT ELEVATION**





**BOURKE STREET SHOPFRONT PLAN** 

## LITTLE COLLINS STREET SHOPFRONT ELEVATION



LITTLE COLLINS STREET SHOPFRONT PLAN











## BOURKE STREET / CANOPY BS-05

(A3) S=1/50



## LITTLE COLLINS STREET / CANOPY LC-01



## LITTLE COLLINS STREET / CANOPY LC-02





REQUEST # 9

### INTERNAL PEDESTRIAN LINKS - GROUND FLOOR PLAN



REQUEST # 9

### INTERNAL PEDESTRIAN LINKS - CEILING PLAN



REQUEST # 9

### INTERNAL PEDESTRIAN LINKS - NORTH-SOUTH ARCADE SECTION



## Discussion Drawings (June 2018)



# THE WALK REDEVELOPMENT

TOWN PLANNING APPLICATION
REVISION 02
June 2018
FOR DISCUSSION PURPOSES

MIXED-USE RETAIL & HOTEL
THE WALK, BOULKE ST, MELBOURNE 3000 VIC
No. 315113
PHASE: TOWN PLANNING



THE BRIEF

### PROJECT OVERVIEW

Set in an unrivalled central Melbourne Retail core location, The Walk Bourke Street Mall is as unique as the district itself. Something new is coming to central Melbourne that's as uni