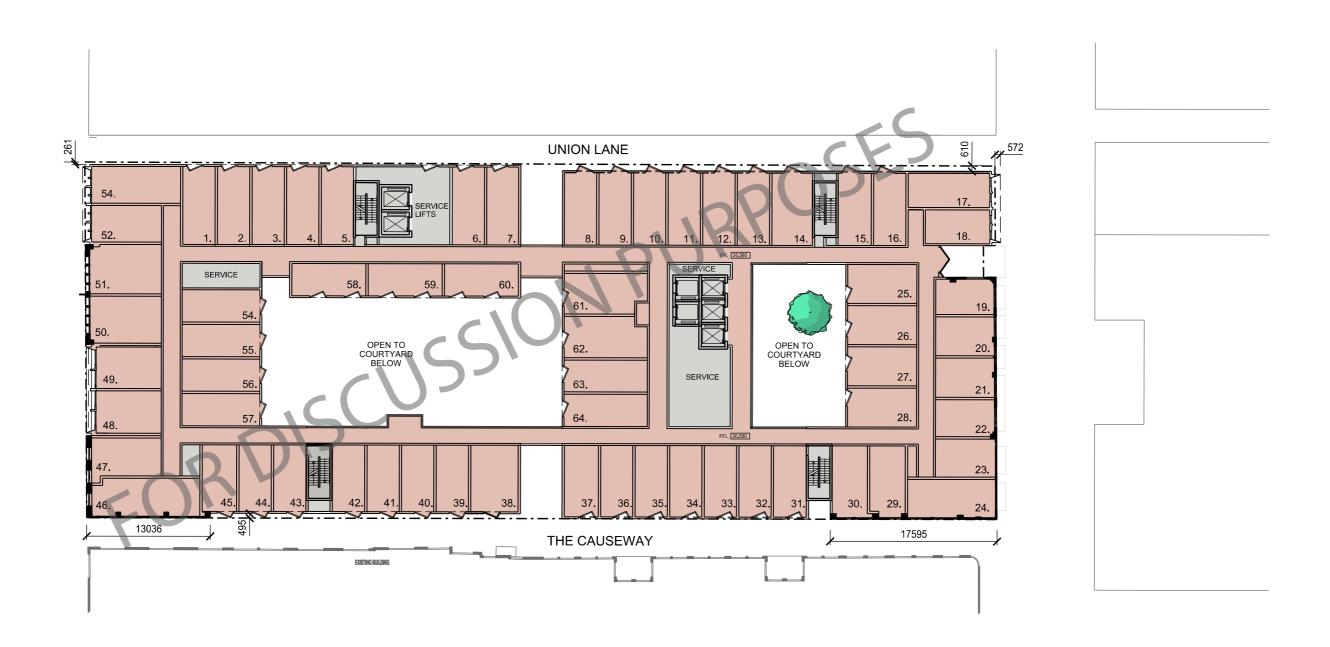

## LEVEL L07 & L08 PLAN

HOTEL B 53 KEYS

## LEVEL LO9 PLAN

HOTEL B 47 KEYS

## LEVEL L10 PLAN

HOTEL B 27 KEYS