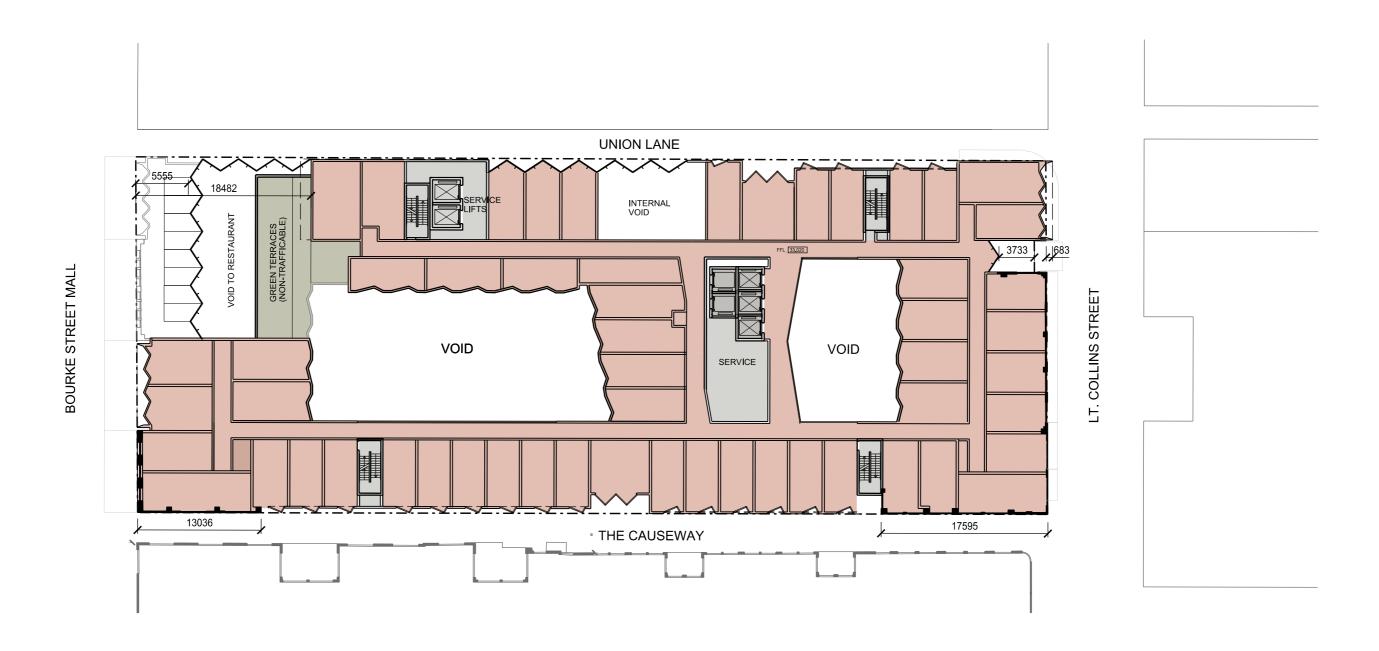

#### LEVEL LO1 PLAN

| MAJOR BRAND FASHION RETAIL | 1071 SQM |
|----------------------------|----------|
| RETAIL                     | 471 SQM  |
| GYM                        | 1109 SQM |
| TOTAL L1 RETAIL            | 2651 SQM |