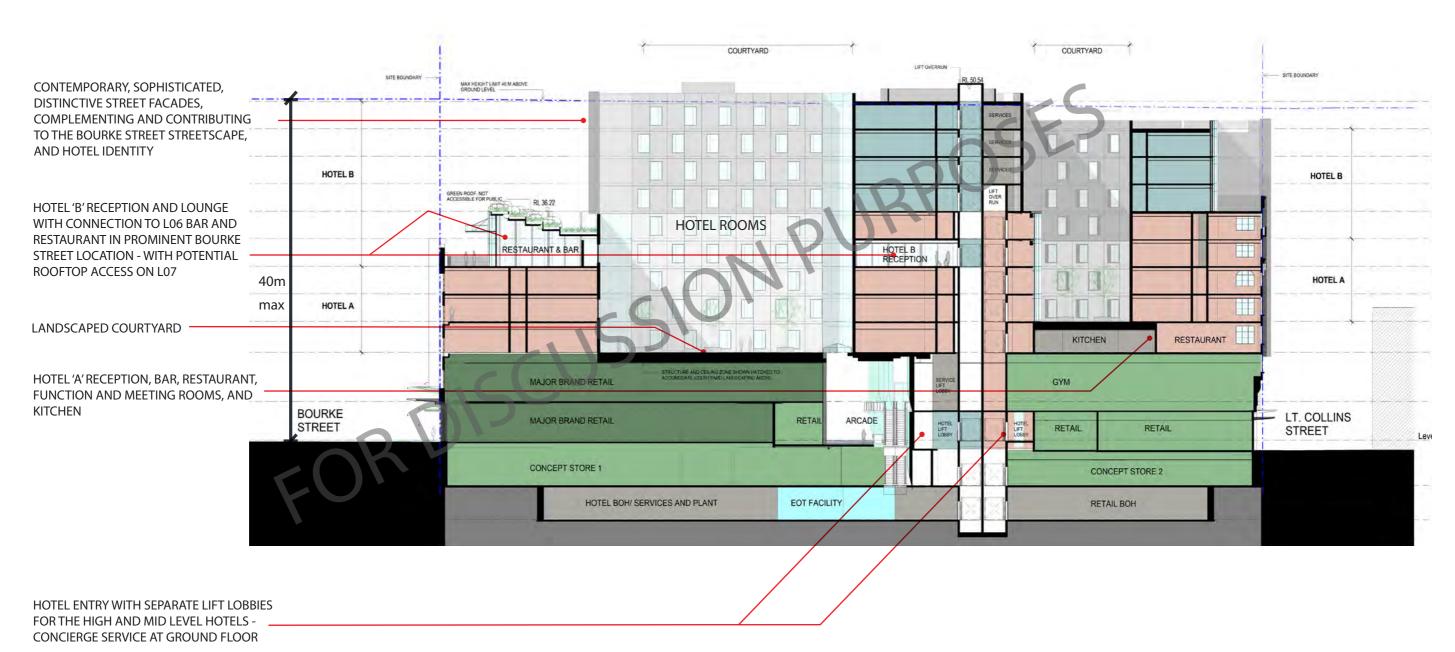

#### Hotel

This development proposal delivers two hotel brands – an upscale and midscale offering, providing the following program with a total of approximately 453 hotel rooms:

#### Upscale

- 181 keys of typically 28-30sqm each
- Context specific branding, responsive to the local neighbourhood DNA story, targeting the 'millennial mindset'
- 2 guest lifts
- · Dedicated and distinctive guest experience from arrival lift lobby
- On-brand café style food/bar service (food prep at main kitchen)
- Interactive communal spaces reception, lounge areas, bar, food appealing to the co-working, co-living generation
- · Shared BoH and service lifts, with only brand linen, crockery/cutlery and uniforms separated

#### Midscale

- 272 keys of 24sqm each
- All day dining 100 seat minimum with bar, approx. 140 covers
- 100sqm meeting room facility flexible space
- 3 guest lifts
- · Reception, dining and meeting facility interconnected, with main kitchen access

#### **Shared Facilities**

- BoH facilities for staff security/uniforms/change/dining/training/ interviews; administration; laundry (linen/ uniforms/branded cutlery& crockery separated); stores; GM
- 3 service lifts (1 for main kitchen service)
- Room service, Building services, & Loading services

### HOTEL COMPOSITION

Hotel 'B'