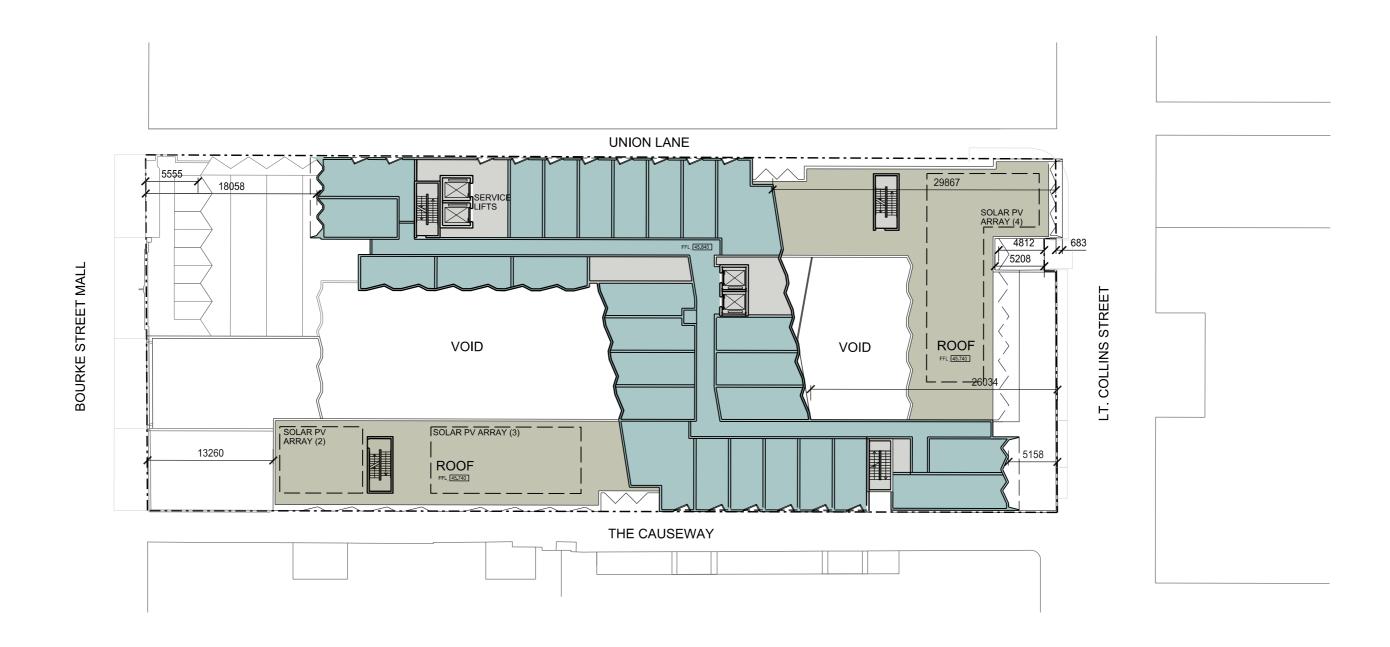

#### LEVEL LO2 PLAN

HOTEL A 46 KEYS

## LEVEL LO3 PLAN

HOTEL A 66 KEYS

## LEVEL LO4 PLAN

HOTEL A 66 KEYS

#### LEVEL LO5 PLAN

HOTEL A 40 KEYS

## LEVEL LO6 PLAN

HOTEL A 54 KEYS

## LEVEL L07 & L08 PLAN

HOTEL B 53 KEYS

## LEVEL LO9 PLAN

HOTEL B 47 KEYS

## LEVEL L10 PLAN

HOTEL B 27 KEYS