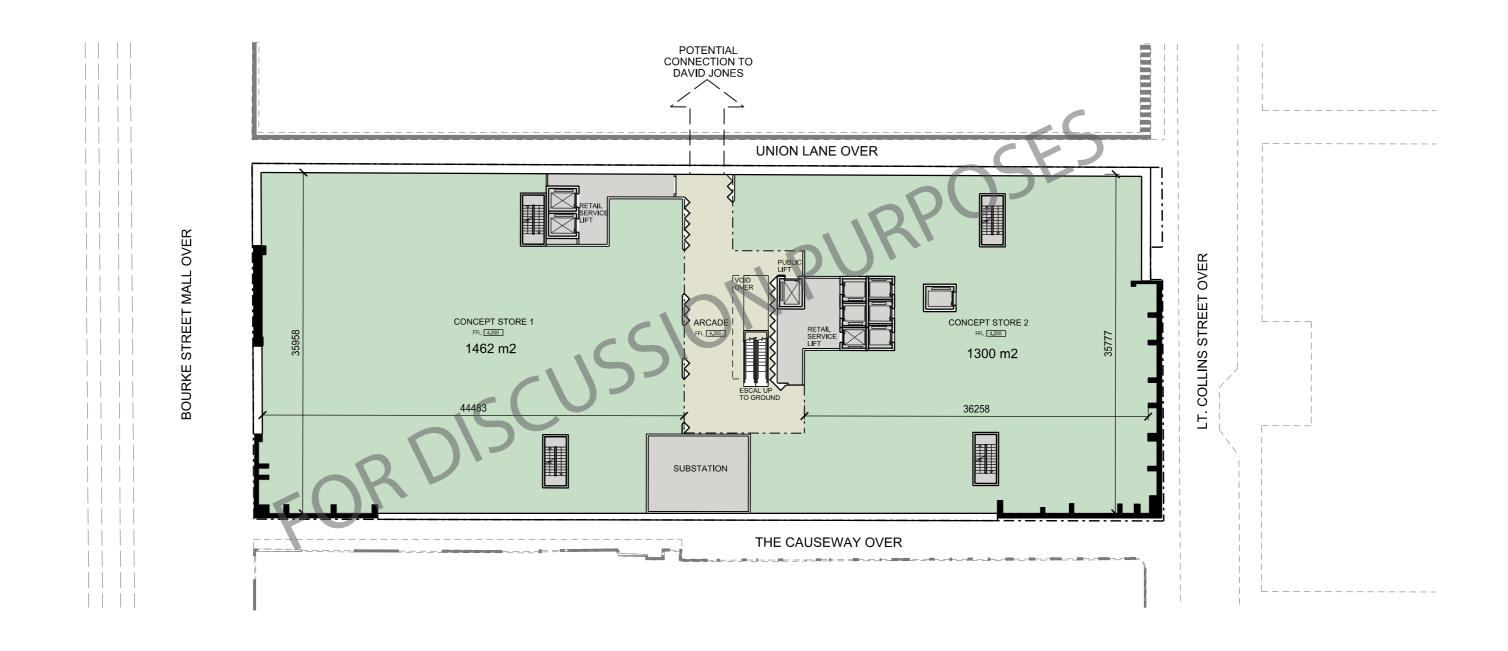

## LEVEL B01 PLAN

| CONCEPT STORE 1 | 1573 SQM |
|-----------------|----------|
| CONCEPT STORE 2 | 1274 SQM |
| TOTAL B1 RETAIL | 2847 SQM |

Centre Way and St Collins Lane to the south and Myer, Emporium and Melbourne Central to the north.

- Enable retail footprints attractive to high calibre international and local concept store tenants
- Curate the laneway interfaces to provide activated retail and food and beverage tenants
- Enable the potential for public connection to David Jones at ground and basement 1 levels
- Integrate appropriate hotel arrival and guest access points
- Integrate property service strategy to minimise impact on valuable retail floor plates.