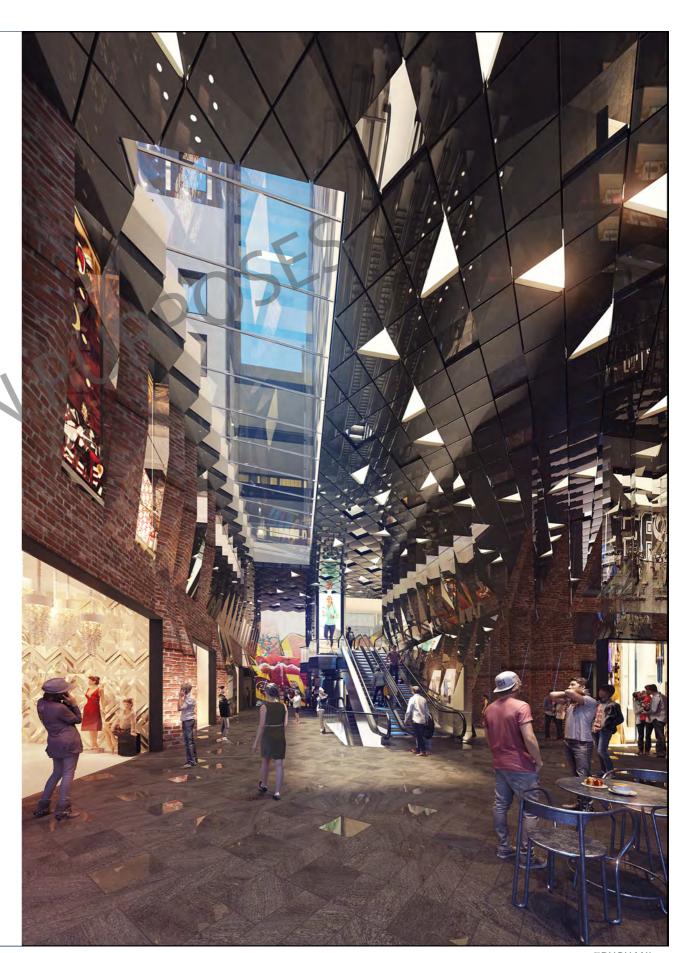

#### TRANSITION SPACE CONCEPT DESIGN

The internal arcade is an important addition to the Melbourne pedestrian experience – allowing the natural filtration of pedestrians moving north and south, while celebrating the highly valued Union Lane and Causeway links. From this experiencial retail space, visitors have access to Level 1 tenancies or can descend to the Basement level and enter the major retail tenants on this floor, and potentially, access the adjacent David Jones food hall by traversing under Union Lane.

The assembly of buildings above the arcade creates a volumous triple height space, allowing large linear skylights to deliver natural and direct light into the heart of the space providing a 'blue sky' outlook. The same opportunity existings in the north-south section of the arcade providing light throughout the internal space.

The sculptural treatment of the walls and ceilings add to the arcade experience referencing the existing arcades throughout Melbourne via planning and materiality, while adding a contemporary response with a visually interesting asthetic linking the urbane masonary treatment of The Causeway, the service lane and graffiti aesthetic of Union Lane, and the fashion interface at Little Collins Street.