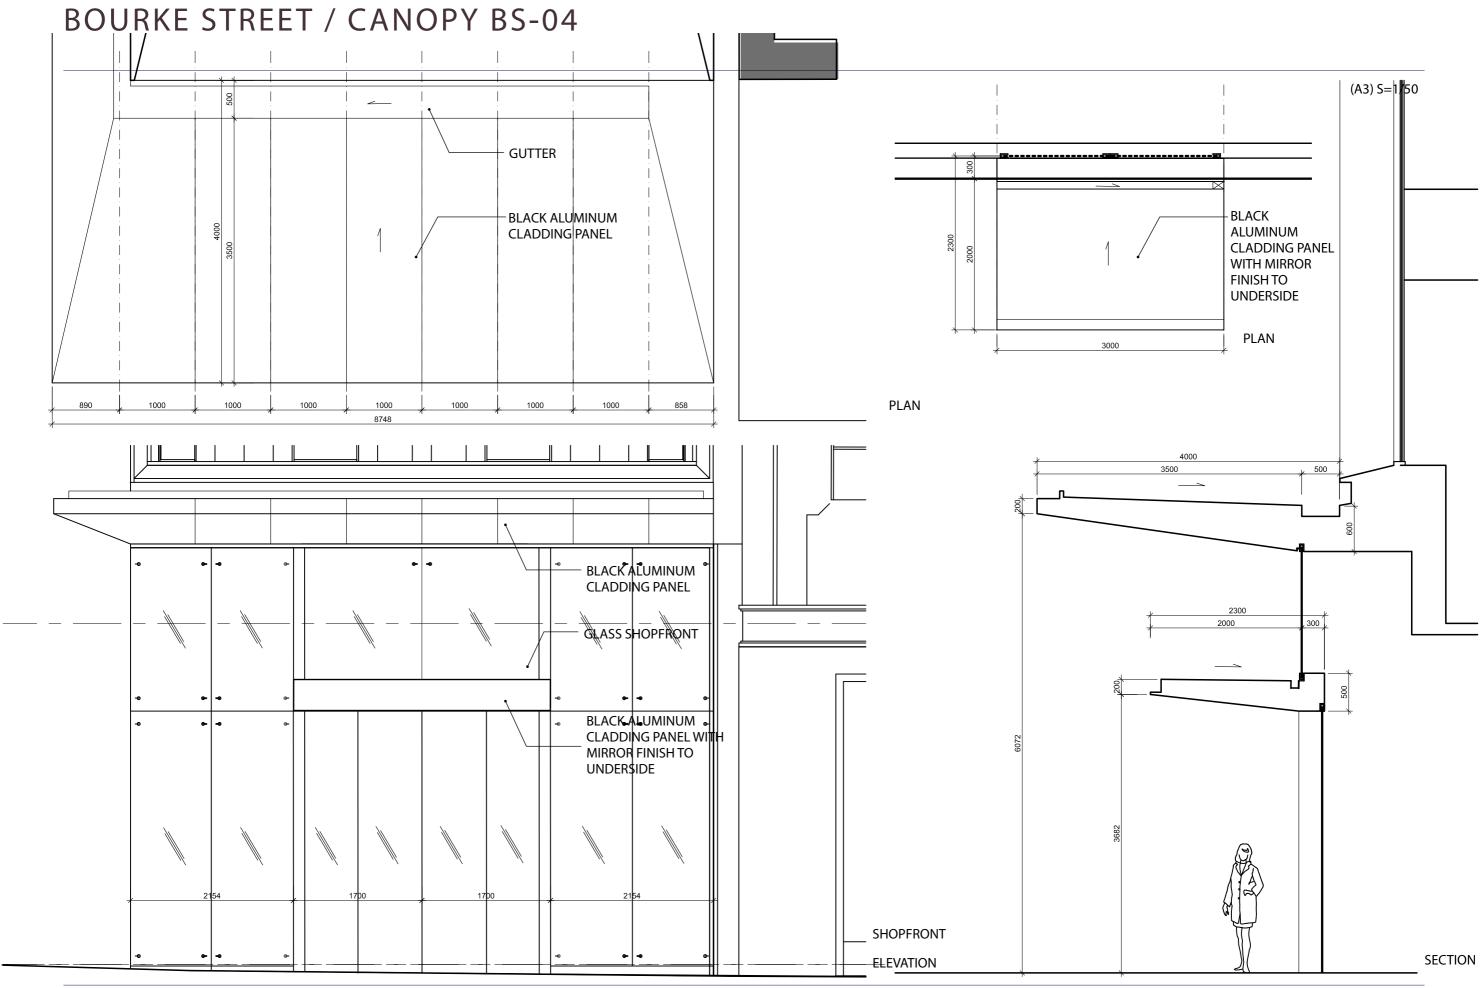

109 SQM |
| TOTAL L1 RETAIL            | 2651 SQM |

#### LEVEL LO2 PLAN



HOTEL A 46 KEYS

## LEVEL LO3 PLAN



HOTEL A 66 KEYS

## LEVEL LO4 PLAN



HOTEL A 66 KEYS

#### LEVEL LO5 PLAN



HOTEL A 40 KEYS

## LEVEL LO6 PLAN



HOTEL A 54 KEYS

## LEVEL L07 & L08 PLAN



HOTEL B 53 KEYS

## LEVEL LO9 PLAN



HOTEL B 47 KEYS

## LEVEL L10 PLAN



HOTEL B 27 KEYS

## **ROOF PLAN**





Page 22 of 140





LEGEND



#### **RETENTION & DEMOLITION PLAN**



NOTE:
FOR DETAILS ON THE DEMOLITION AND RETENTION
OF THE EXISTING STRUCTURES, REFERENCE THE
RBG REPORT AND ANALYSIS CONTAINED WITHIN THE
LOVELL CHEN HERITAGE REPORT



## **BOURKE STREET SHOPFRONT ELEVATION**





**BOURKE STREET SHOPFRONT PLAN** 

## LITTLE COLLINS STREET SHOPFRONT ELEVATION



LITTLE COLLINS STREET SHOPFRONT PLAN











## BOURKE STREET / CANOPY BS-05

(A3) S=1/50



## LITTLE COLLINS STREET / CANOPY LC-01



## LITTLE COLLINS STREET / CANOPY LC-02





REQUEST # 9

### INTERNAL PEDESTRIAN LINKS - GROUND FLOOR PLAN



REQUEST # 9

### INTERNAL PEDESTRIAN LINKS - CEILING PLAN



REQUEST # 9

### INTERNAL PEDESTRIAN LINKS - NORTH-SOUTH ARCADE SECTION



## Discussion Drawings (June 2018)



# THE WALK REDEVELOPMENT

TOWN PLANNING APPLICATION
REVISION 02
June 2018
FOR DISCUSSION PURPOSES

MIXED-USE RETAIL & HOTEL
THE WALK, BOULKE ST, MELBOURNE 3000 VIC
No. 315113
PHASE: TOWN PLANNING



THE BRIEF

### PROJECT OVERVIEW

Set in an unrivalled central Melbourne Retail core location, The Walk Bourke Street Mall is as unique as the district itself. Something new is coming to central Melbourne that's as unique