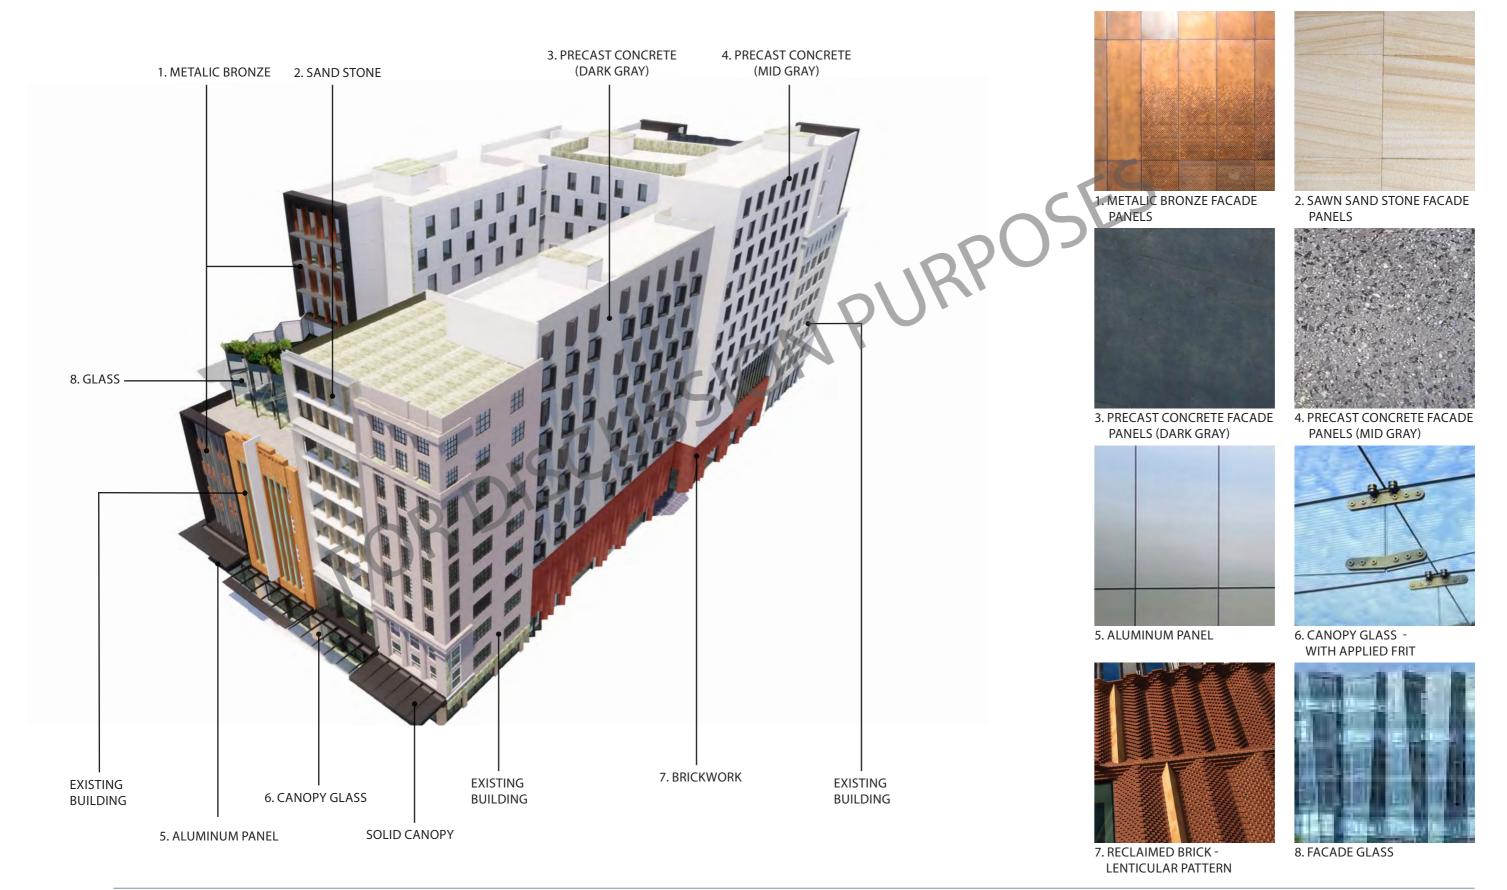

### **BUILDING MATERIALITY**

1. SAWN SAND STONE FACADE PANELS

2. METALIC BRONZE FACADE PANELS

3. PRECAST CONCRETE FACADE PANELS (DARK GRAY)

4. PRECAST CONCRETE FACADE PANELS (MID GRAY)

5. CANOPY GLASS -WITH APPLIED FRIT

6. MIRROR FINISH METAL PANELS

7. RECLAIMED BRICK

8. FACADE GLASS