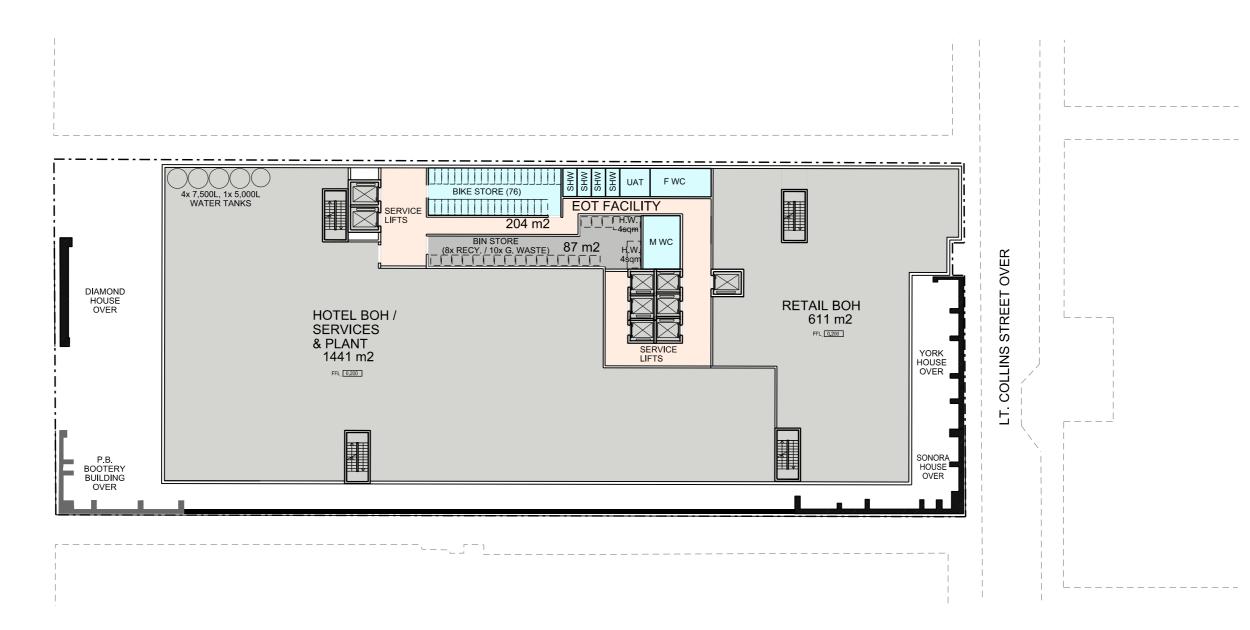

#### LEVEL B02 PLAN

BOURKE STREET MALL OVER

#### **Shared Facilities**

- BoH facilities for staff security/uniforms/change/dining/training/ interviews; administration; laundry (linen/ uniforms/branded cutlery& crockery separated); stores; GM
- 3 service lifts (1 for main kitchen service)
- Room service, Building services, & Loading services