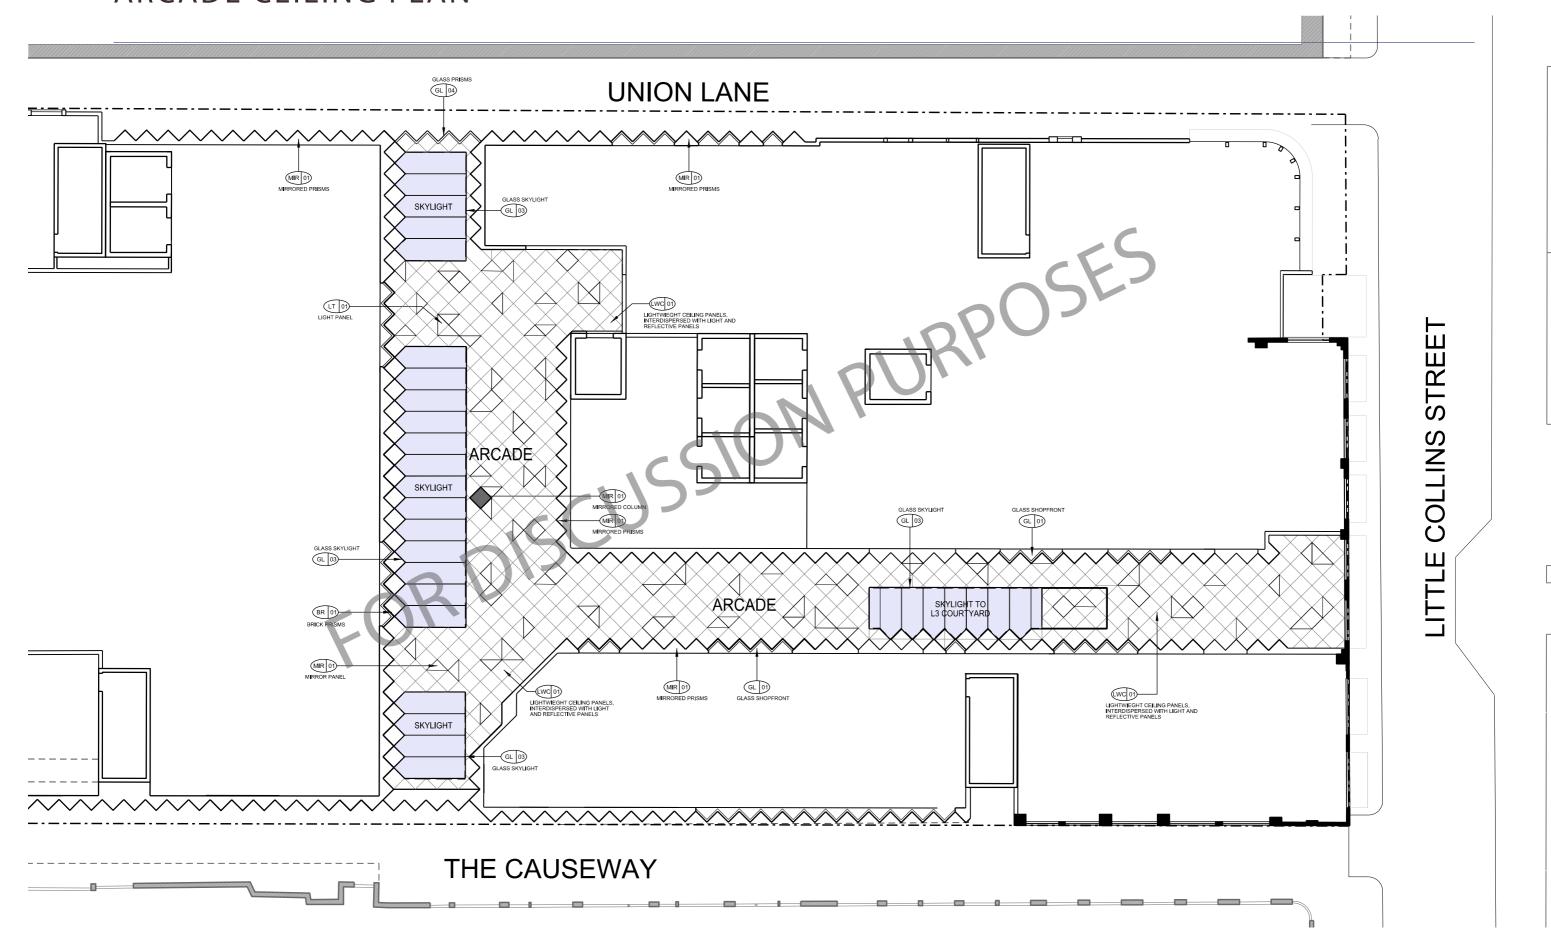

### INTERNAL PEDESTRIAN LINKS - CEILING PLAN

REQUEST # 9

The assembly of buildings above the arcade creates a volumous triple height space, allowing large linear skylights to deliver natural and direct light into the heart of the space providing a 'blue sky' outlook. The same opportunity existings in the north-south section of the arcade providing light throughout the internal space.