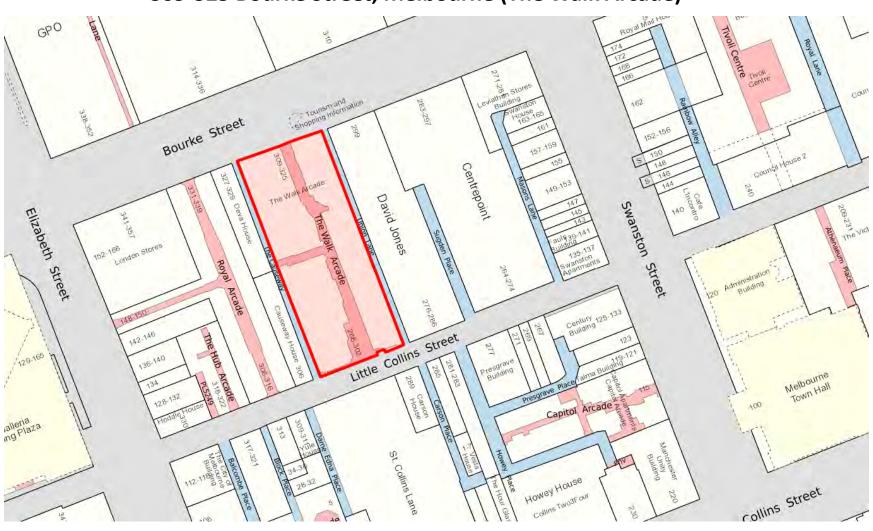

## **Locality Plan**

Attachment 2
Agenda item 6.4
Future Melbourne Committee
18 September 2018

#### 309-325 Bourke Street, Melbourne (The Walk Arcade)