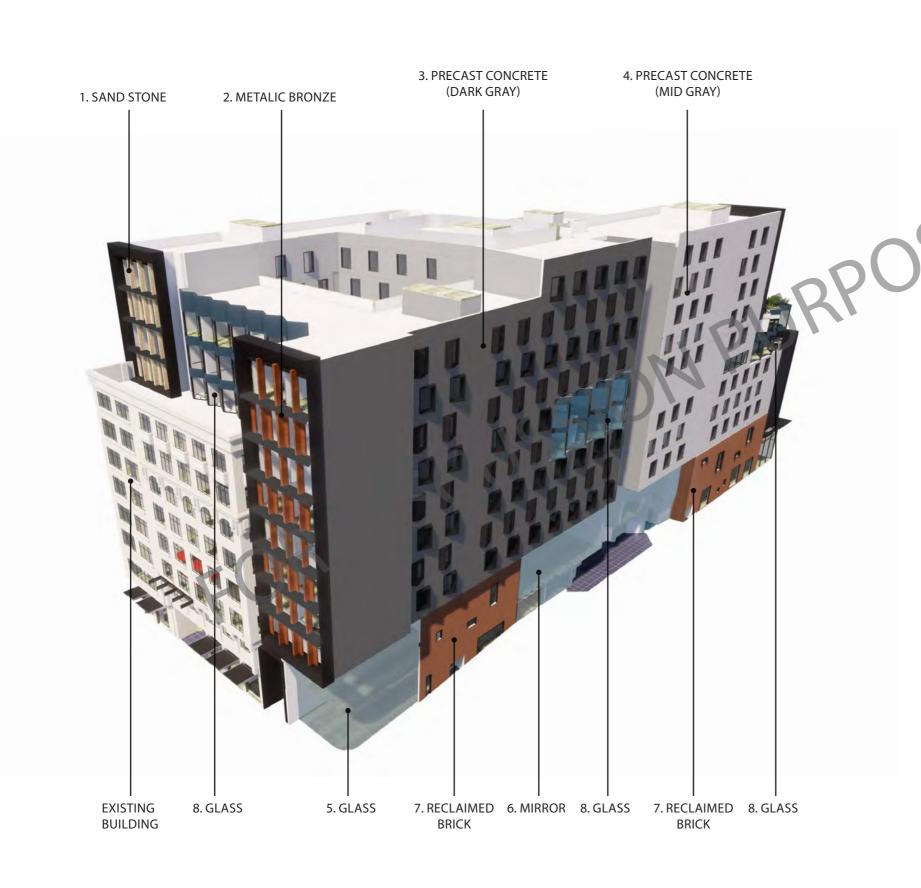

### **BUILDING MATERIALITY**

1. SAWN SAND STONE FACADE PANELS

2. METALIC BRONZE FACADE PANELS

3. PRECAST CONCRETE FACADE PANELS (DARK GRAY)

4. PRECAST CONCRETE FACADE PANELS (MID GRAY)

5. CANOPY GLASS -WITH APPLIED FRIT

6. MIRROR FINISH METAL PANELS

7. RECLAIMED BRICK

8. FACADE GLASS