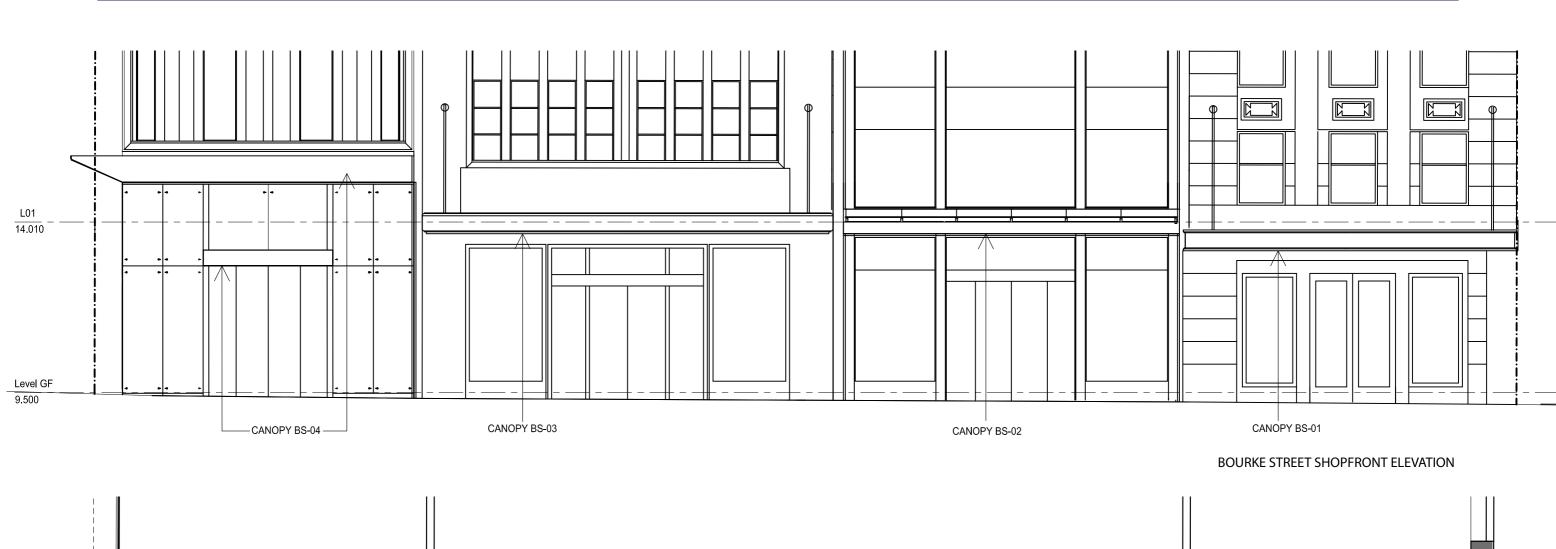

L | 1071 SQM |
|----------------------------|----------|
| RETAIL                     | 471 SQM  |
| GYM                        | 1109 SQM |
| TOTAL L1 RETAIL            | 2651 SQM |

#### LEVEL LO2 PLAN



HOTEL A 46 KEYS

## LEVEL LO3 PLAN



HOTEL A 66 KEYS

## LEVEL LO4 PLAN



HOTEL A 66 KEYS

#### LEVEL LO5 PLAN



HOTEL A 40 KEYS

## LEVEL LO6 PLAN



HOTEL A 54 KEYS

## LEVEL L07 & L08 PLAN



HOTEL B 53 KEYS

## LEVEL LO9 PLAN



HOTEL B 47 KEYS

## LEVEL L10 PLAN



HOTEL B 27 KEYS

## **ROOF PLAN**





Page 22 of 140





LEGEND



#### **RETENTION & DEMOLITION PLAN**



NOTE:
FOR DETAILS ON THE DEMOLITION AND RETENTION
OF THE EXISTING STRUCTURES, REFERENCE THE
RBG REPORT AND ANALYSIS CONTAINED WITHIN THE
LOVELL CHEN HERITAGE REPORT



## **BOURKE STREET SHOPFRONT ELEVATION**





**BOURKE STREET SHOPFRONT PLAN** 

## LITTLE COLLINS STREET SHOPFRONT ELEVATION



LITTLE COLLINS STREET SHOPFRONT PLAN











## BOURKE STREET / CANOPY BS-05

(A3) S=1/50



## LITTLE COLLINS STREET / CANOPY LC-01



## LITTLE COLLINS STREET / CANOPY LC-02





REQUEST # 9

### INTERNAL PEDESTRIAN LINKS - GROUND FLOOR PLAN



REQUEST # 9

### INTERNAL PEDESTRIAN LINKS - CEILING PLAN



REQUEST # 9

### INTERNAL PEDESTRIAN LINKS - NORTH-SOUTH ARCADE SECTION



## Discussion Drawings (June 2018)



# THE WALK REDEVELOPMENT

TOWN PLANNING APPLICATION
REVISION 02
June 2018
FOR DISCUSSION PURPOSES

MIXED-USE RETAIL & HOTEL
THE WALK, BOULKE ST, MELBOURNE 3000 VIC
No. 315113
PHASE: TOWN PLANNING



THE BRIEF

### PROJECT OVERVIEW

Set in an unrivalled central Melbourne Retail core locati