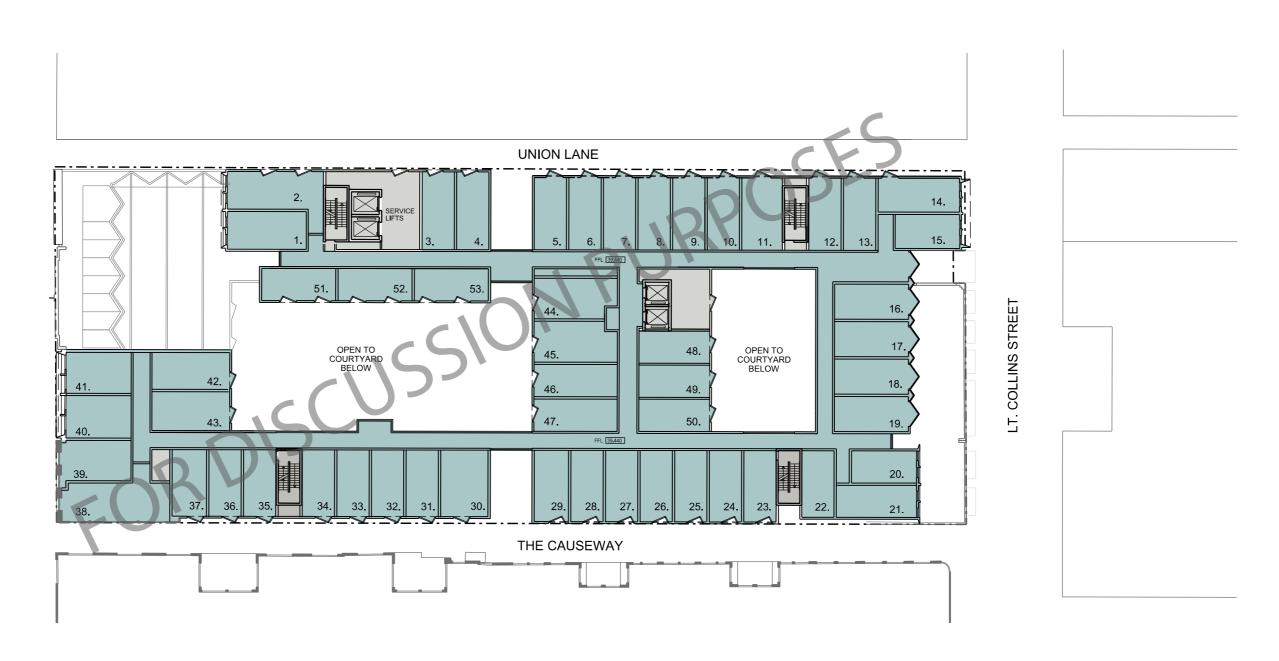

62 SQM |
|-----------------|----------|
| CONCEPT STORE 2 | 1300 SQM |
| TOTAL B1 RETAIL | 2762 SQM |

#### LEVEL GF PLAN



MAJOR BRAND FASHION RETAIL
RETAIL
F+B
HOTEL ARRIVAL & CAFE

GROUND LEVEL RETAIL GLAR

836 SQM
1,152 SQM
294 SQM
277 SQM

# LEVEL LO1 PLAN



| MAJOR BRAND FASHION RETAIL<br>RETAIL<br>GYM | 1064 SQM<br>475 SQM<br>1159 SQM |
|---------------------------------------------|---------------------------------|
| TOTAL L1 RETAIL                             | 2698 SQM                        |

#### LEVEL LO2 PLAN



HOTEL A 44 KEYS

### LEVEL LO3 PLAN



HOTEL A 64 KEYS

### LEVEL LO4 PLAN



HOTEL A 64 KEYS

# LEVEL LO5 PLAN



HOTEL A 38 KEYS

# LEVEL LO6 PLAN



HOTEL A 51 KEYS

BOURKE STREET MALL

# LEVEL LO7 PLAN



HOTEL B 52 KEYS

BOURKE STREET MALL

# LEVEL LO8 PLAN



HOTEL B 53 KEYS

### LEVEL LO9 PLAN



HOTEL B 46 KEYS

# LEVEL L10 PLAN



HOTEL B 29 KEYS

BOURKE STREET MALL

# ROOF PLAN



BOURKE STREET MALL



APPENDIX

#### **ELEVATIONS**



# **SECTIONS**



SECTION A

# SECTIONS



The Walk Redevelopment

©The Buchan Group 2017. Copyright in this document and the concepts it represents are reserved to The Buchan Group - 2017. No unauthorised use or copyring permitted. All rights reserved. Some of the incorporated images and concepts may be subject to third party copyright and/or moral rights.

# ARCADE PLAN



### ARCADE CEILING PLAN



### ARCADE SECTION



# SHADOW DIAGRAMS