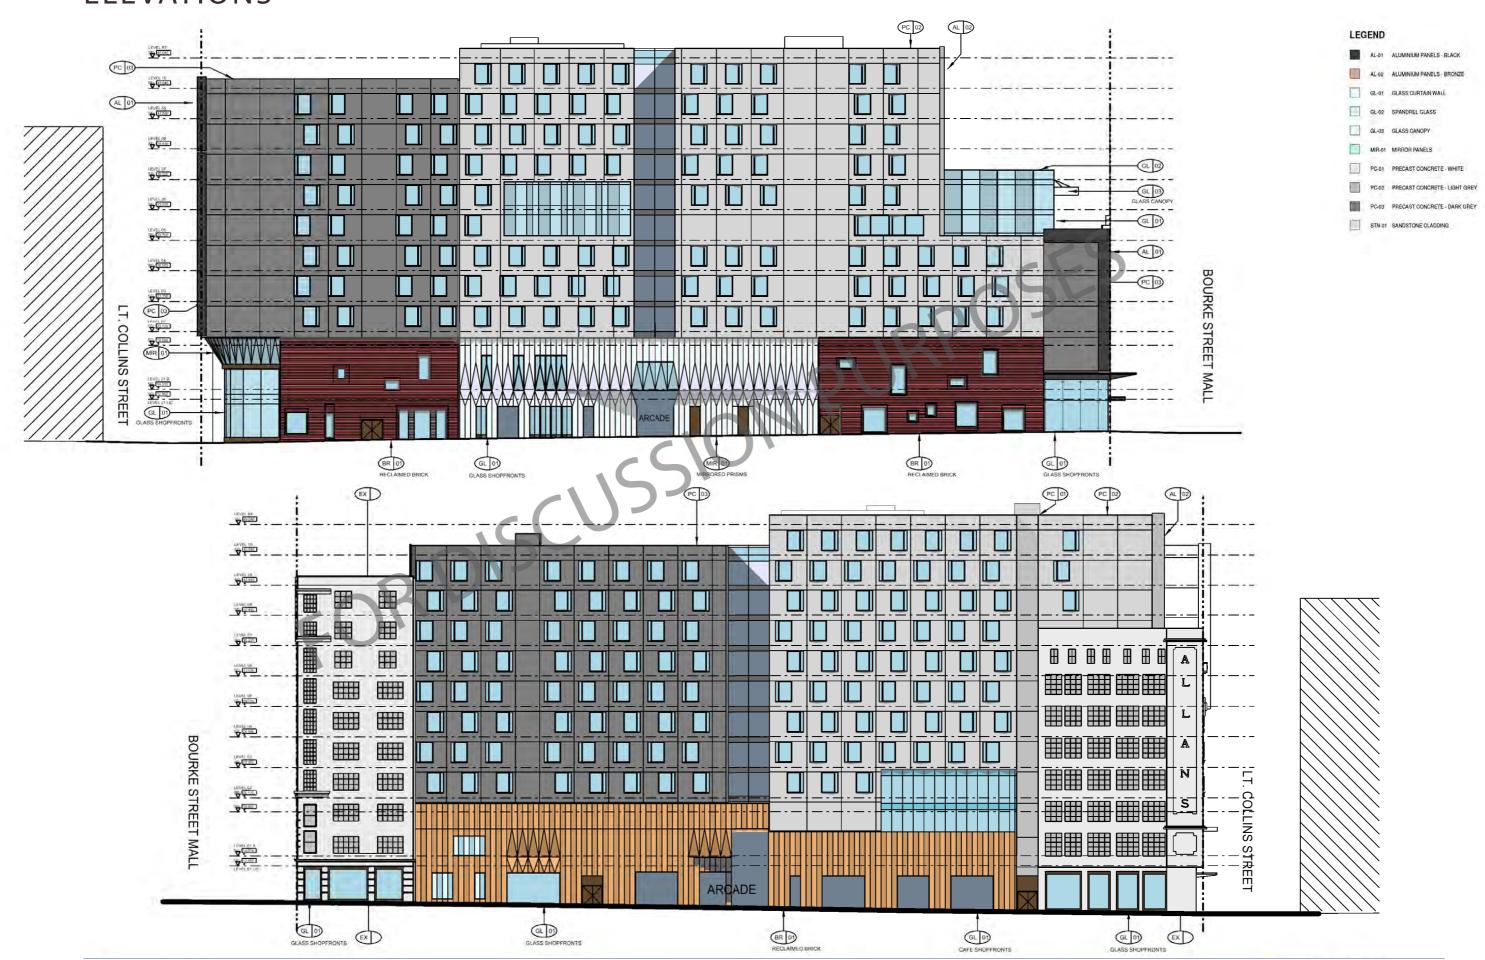

GROUND LEVEL RETAIL GLAR

836 SQM
1,152 SQM
294 SQM
277 SQM

# LEVEL LO1 PLAN



| MAJOR BRAND FASHION RETAIL<br>RETAIL<br>GYM | 1064 SQM<br>475 SQM<br>1159 SQM |
|---------------------------------------------|---------------------------------|
| TOTAL L1 RETAIL                             | 2698 SQM                        |

#### LEVEL LO2 PLAN



HOTEL A 44 KEYS

### LEVEL LO3 PLAN



HOTEL A 64 KEYS

### LEVEL LO4 PLAN



HOTEL A 64 KEYS

# LEVEL LO5 PLAN



HOTEL A 38 KEYS

# LEVEL LO6 PLAN



HOTEL A 51 KEYS

BOURKE STREET MALL

# LEVEL LO7 PLAN



HOTEL B 52 KEYS

BOURKE STREET MALL

# LEVEL LO8 PLAN



HOTEL B 53 KEYS

### LEVEL LO9 PLAN



HOTEL B 46 KEYS

# LEVEL L10 PLAN



HOTEL B 29 KEYS

BOURKE STREET MALL

# ROOF PLAN



BOURKE STREET MALL



APPENDIX

#### **ELEVATIONS**



# **SECTIONS**



SECTION A

# SECTIONS



The Walk Redevelopment

©The Buchan Group 2017. Copyright in this document and the concepts it represents are reserved to The Buchan Group - 2017. No unauthorised use or copyring permitted. All rights reserved. Some of the incorporated images and concepts may be subject to third party copyright and/or moral rights.

# ARCADE PLAN



### ARCADE CEILING PLAN



### ARCADE SECTION



# SHADOW DIAGRAMS