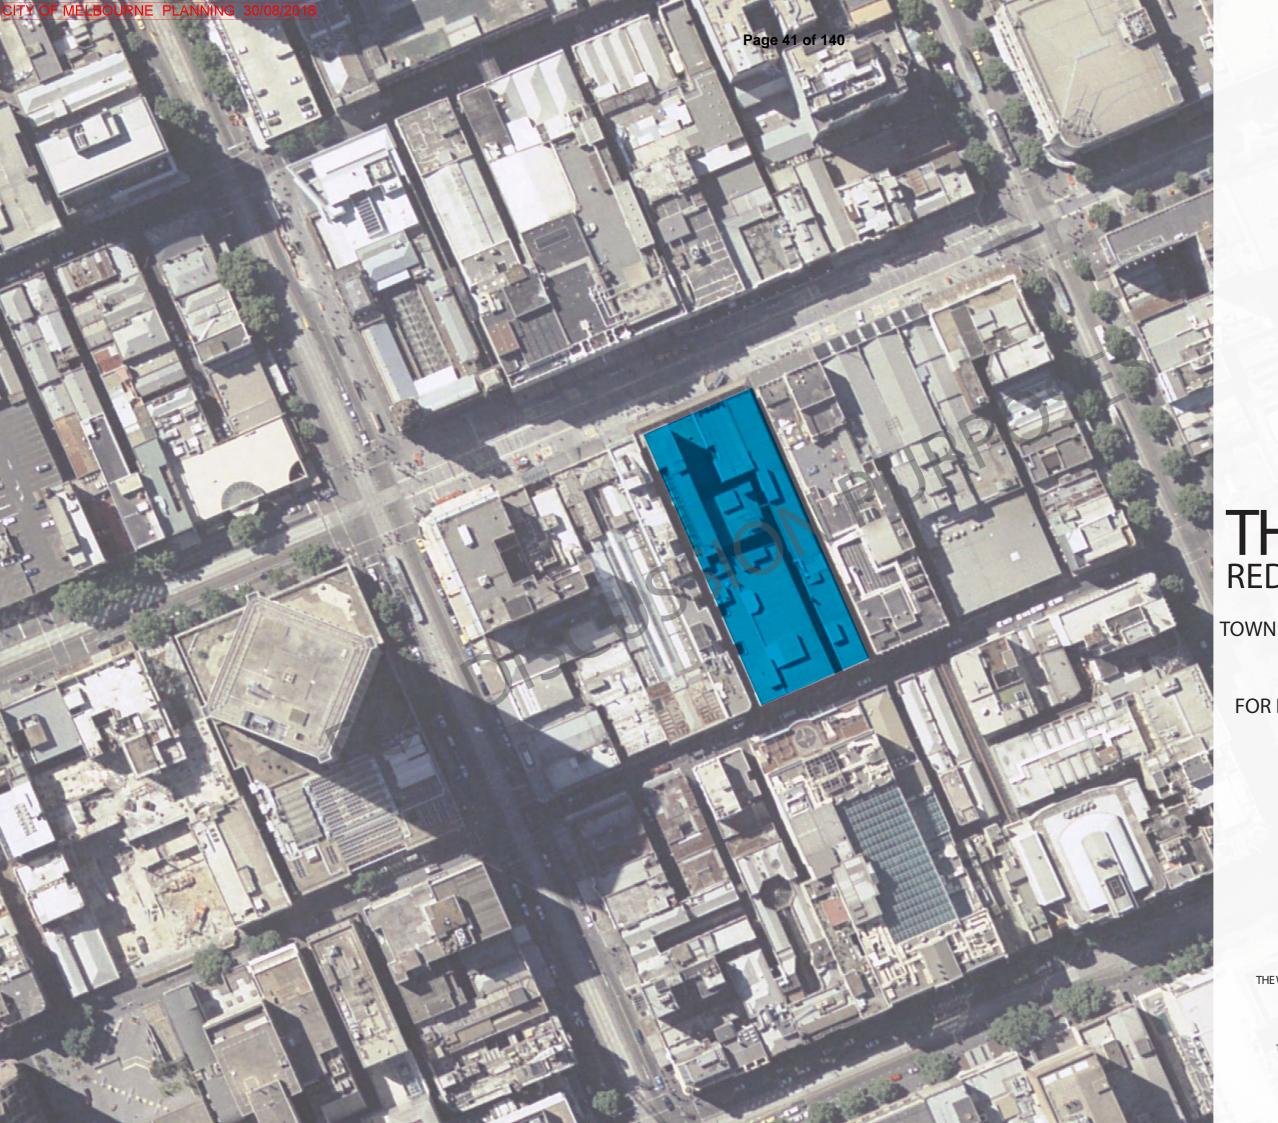

## **Locality Plan**

Attachment 2
Agenda item 6.4
Future Melbourne Committee
18 September 2018

#### 309-325 Bourke Street, Melbourne (The Walk Arcade)