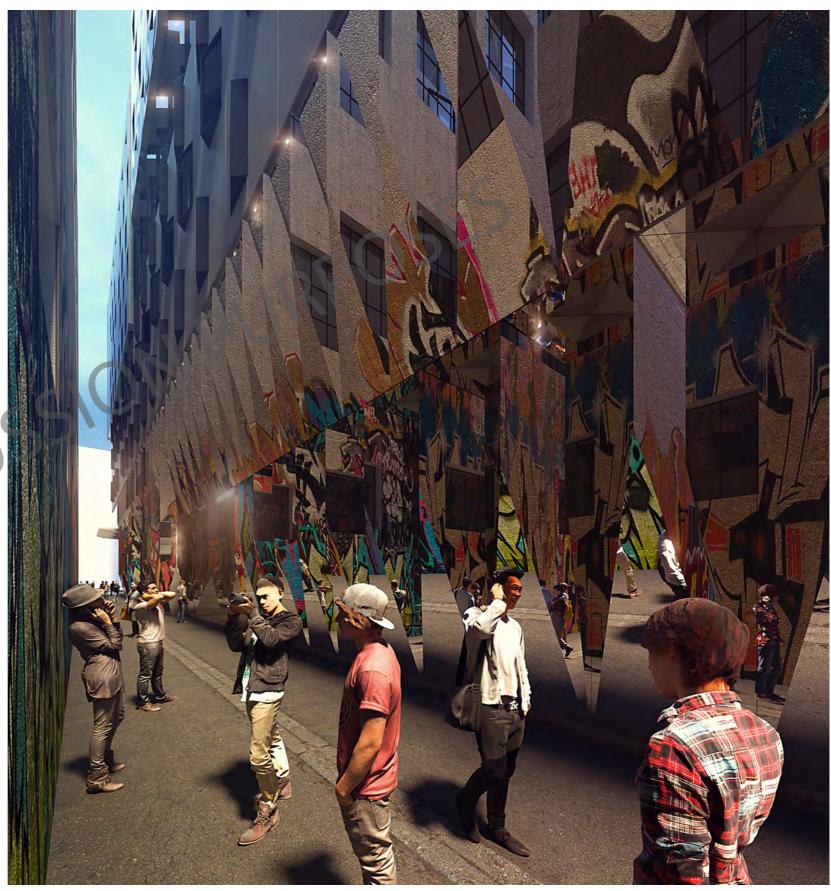

#### STREETSCAPE CONCEPT DESIGN

An inversion of the existing gritty urban laneway character employing mirrored lenticular to reflect and amplify the graffiti art for which the lane is renowned. Creating a truely remarkable and singular Melbourne Laneway experience.

UNION LANE - LOOKING SOUTH

LANEWAY AND ARCADE CHARACTER