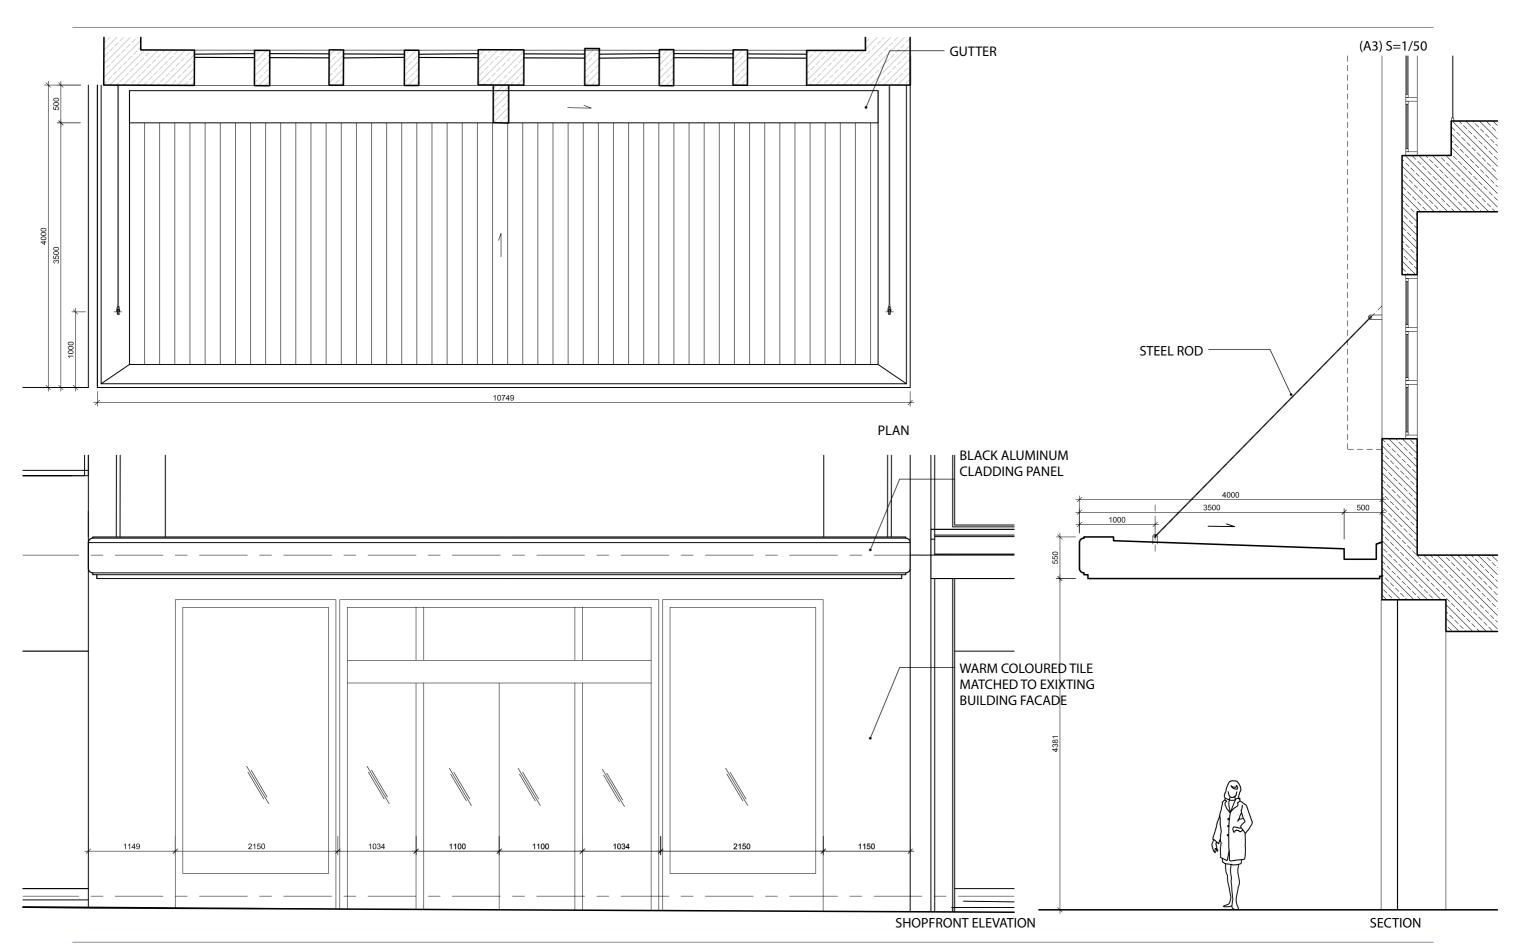

1109 SQM |
| TOTAL L1 RETAIL            | 2651 SQM |

#### LEVEL LO2 PLAN



HOTEL A 46 KEYS

## LEVEL LO3 PLAN



HOTEL A 66 KEYS

## LEVEL LO4 PLAN



HOTEL A 66 KEYS

#### LEVEL LO5 PLAN



HOTEL A 40 KEYS

## LEVEL LO6 PLAN



HOTEL A 54 KEYS

## LEVEL L07 & L08 PLAN



HOTEL B 53 KEYS

## LEVEL LO9 PLAN



HOTEL B 47 KEYS

## LEVEL L10 PLAN



HOTEL B 27 KEYS

## **ROOF PLAN**





Page 22 of 140





LEGEND



#### **RETENTION & DEMOLITION PLAN**



NOTE:
FOR DETAILS ON THE DEMOLITION AND RETENTION
OF THE EXISTING STRUCTURES, REFERENCE THE
RBG REPORT AND ANALYSIS CONTAINED WITHIN THE
LOVELL CHEN HERITAGE REPORT



## **BOURKE STREET SHOPFRONT ELEVATION**





**BOURKE STREET SHOPFRONT PLAN** 

## LITTLE COLLINS STREET SHOPFRONT ELEVATION



LITTLE COLLINS STREET SHOPFRONT PLAN











## BOURKE STREET / CANOPY BS-05

(A3) S=1/50



## LITTLE COLLINS STREET / CANOPY LC-01



## LITTLE COLLINS STREET / CANOPY LC-02





REQUEST # 9

### INTERNAL PEDESTRIAN LINKS - GROUND FLOOR PLAN



REQUEST # 9

### INTERNAL PEDESTRIAN LINKS - CEILING PLAN



REQUEST # 9

### INTERNAL PEDESTRIAN LINKS - NORTH-SOUTH ARCADE SECTION



## Discussion Drawings (June 2018)



# THE WALK REDEVELOPMENT

TOWN PLANNING APPLICATION
REVISION 02
June 2018
FOR DISCUSSION PURPOSES

MIXED-USE RETAIL & HOTEL
THE WALK, BOULKE ST, MELBOURNE 3000 VIC
No. 315113
PHASE: TOWN PLANNING



THE BRIEF

### PROJECT OVERVIEW

Set in an unrivalled central Melbourne Retail core location, The Walk Bourke Street Mall is as unique as the district itself. Something new is coming to central Melbourne that's as uniqu