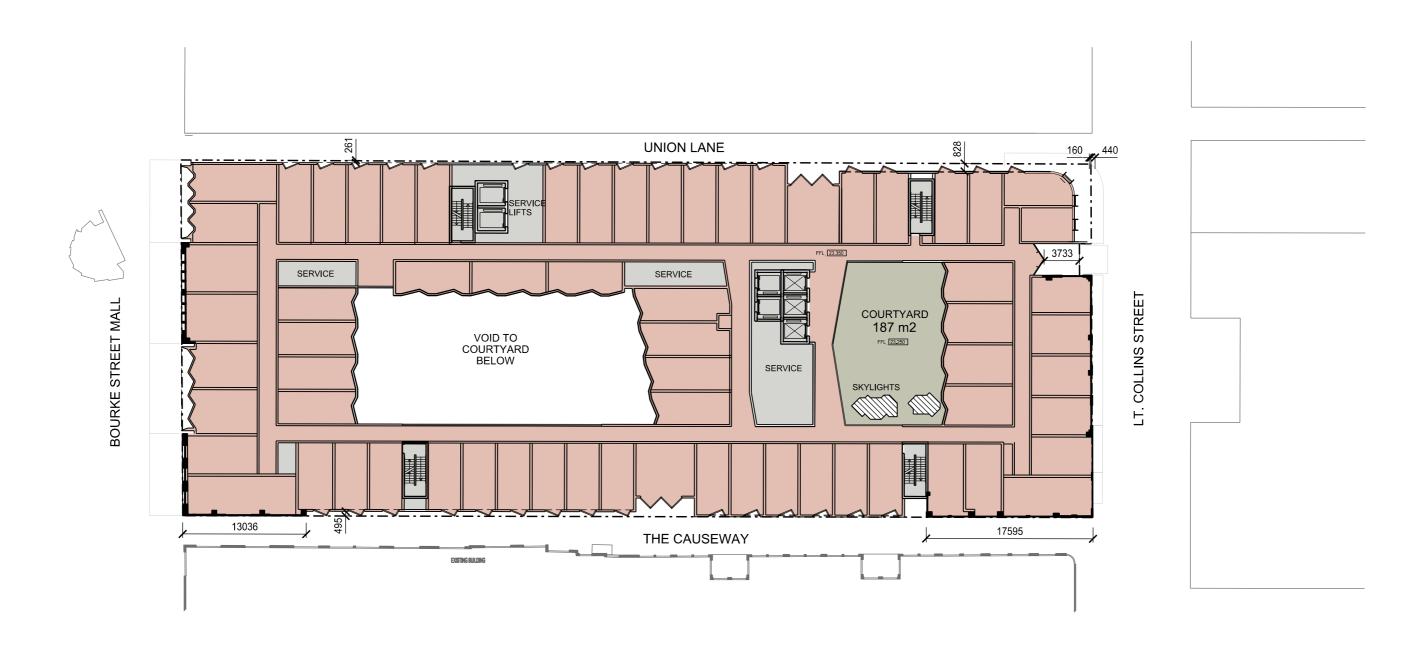

l Gym NLA          | 1109  |
| Total Hotel Shared NLA | 1678  |
| Total Hotel A NLA      | 11950 |
| Total Hotel B NLA      | 8360  |
| Total NLA              | 30113 |

#### LEVEL B02 PLAN



BOURKE STREET MALL OVER

## LEVEL B01 PLAN



| CONCEPT STORE 1 | 1573 SQM |
|-----------------|----------|
| CONCEPT STORE 2 | 1274 SQM |
| TOTAL B1 RETAIL | 2847 SQM |

#### LEVEL GF PLAN



MAJOR BRAND FASHION RETAIL
RETAIL
F+B
HOTEL ARRIVAL & CAFE

CROUND LEVEL BETAIL CLAP

348 SQM
1,168 SQM
237 SQM
237 SQM

#### LEVEL LO1 PLAN



| MAJOR BRAND FASHION RETAIL | 1071 SQM |
|----------------------------|----------|
| RETAIL                     | 471 SQM  |
| GYM                        | 1109 SQM |
| TOTAL L1 RETAIL            | 2651 SQM |

#### LEVEL LO2 PLAN



HOTEL A 46 KEYS

## LEVEL LO3 PLAN



HOTEL A 66 KEYS

## LEVEL LO4 PLAN



HOTEL A 66 KEYS

#### LEVEL LO5 PLAN



HOTEL A 40 KEYS

## LEVEL LO6 PLAN



HOTEL A 54 KEYS

## LEVEL L07 & L08 PLAN



HOTEL B 53 KEYS

## LEVEL LO9 PLAN



HOTEL B 47 KEYS

## LEVEL L10 PLAN



HOTEL B 27 KEYS

## **ROOF PLAN**





Page 22 of 140





LEGEND



#### **RETENTION & DEMOLITION PLAN**



NOTE:
FOR DETAILS ON THE DEMOLITION AND RETENTION
OF THE EXISTING STRUCTURES, REFERENCE THE
RBG REPORT AND ANALYSIS CONTAINED WITHIN THE
LOVELL CHEN HERITAGE REPORT



## **BOURKE STREET SHOPFRONT ELEVATION**





**BOURKE STREET SHOPFRONT PLAN** 

## LITTLE COLLINS STREET SHOPFRONT ELEVATION



LITTLE COLLINS STREET SHOPFRONT PLAN











## BOURKE STREET / CANOPY BS-05

(A3) S=1/50



## LITTLE COLLINS STREET / CANOPY LC-01



## LITTLE COLLINS