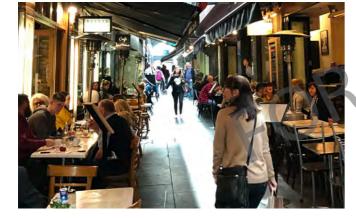

### NORTH - SOUTH PEDESTRIAN PATHWAY

- Moving north from Lt Collins St, the pathway enters a double height arcade activated by food shops on the left and fashion retail on the right.
- 2 The hotel address directly off Union Lane, creates extended hours of activation to the thru link, while providing the external access to the hotel also solves the afterhours security to the internal arcade.
- The arcade extends north to a transition point or 'knuckle' (also the focus of vertical circulation) from where the journey can continue straight on through the flagship retail store, or with a slight side step to The Causeway and through to spill out on to Bourke Street.
- The north end of Causeway is relatively uncluttered as the retail tenants on both sides of the lane are not activated with furniture or clusters of people and this end of the lane is weather protected by an existing canopy.
- Architectural entry statements at Lt. Collins Street and the Causeway knuckle indicate the main through link path.
- 6 Union Lane remains a secondary path and time managed servicing access. It remains narrow, open-to-sky and with limited tenancy frontages to retain the 'service lane' character, consistent with its gritty nature.

#### LANEWAY AND ARCADE CHARACTER

### INTERNAL ARCADE