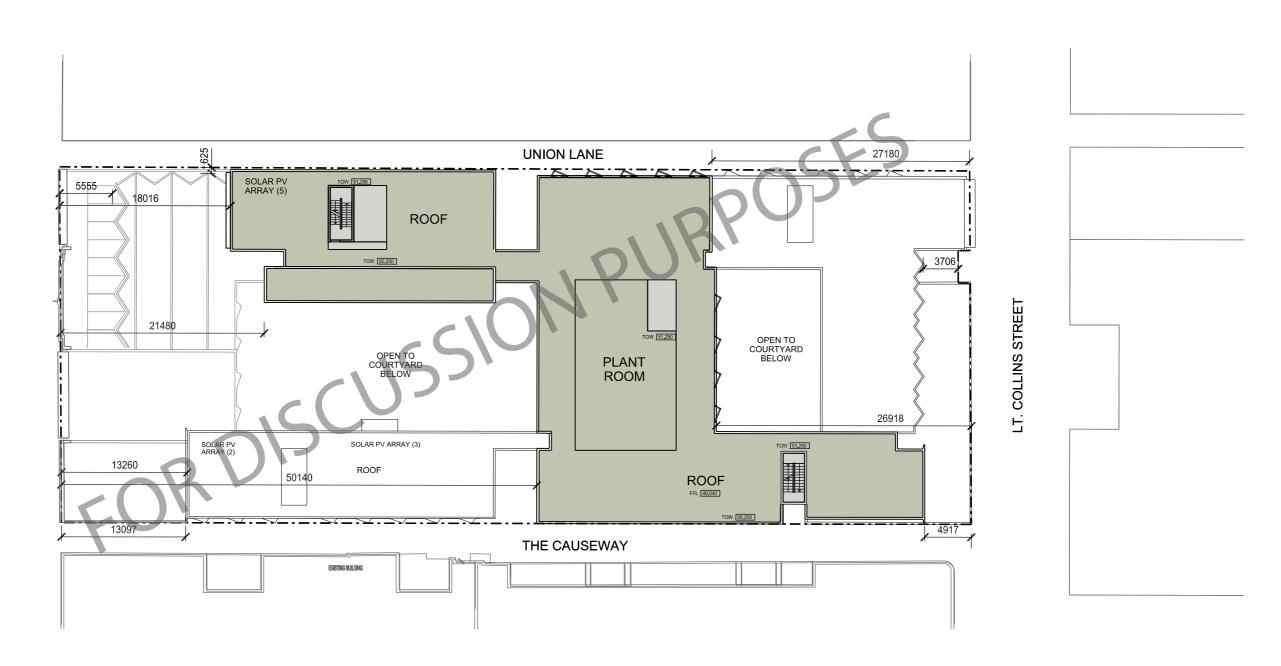

OR BRAND FASHION RETAIL
RETAIL
F+B
HOTEL ARRIVAL & CAFE

GROUND LEVEL RETAIL GLAR

836 SQM
1,152 SQM
294 SQM
277 SQM

# LEVEL LO1 PLAN



| MAJOR BRAND FASHION RETAIL<br>RETAIL<br>GYM | 1064 SQM<br>475 SQM<br>1159 SQM |
|---------------------------------------------|---------------------------------|
| TOTAL L1 RETAIL                             | 2698 SQM                        |

#### LEVEL LO2 PLAN



HOTEL A 44 KEYS

### LEVEL LO3 PLAN



HOTEL A 64 KEYS

### LEVEL LO4 PLAN



HOTEL A 64 KEYS

# LEVEL LO5 PLAN



HOTEL A 38 KEYS

# LEVEL LO6 PLAN



HOTEL A 51 KEYS

BOURKE STREET MALL

# LEVEL LO7 PLAN



HOTEL B 52 KEYS

BOURKE STREET MALL

# LEVEL LO8 PLAN



HOTEL B 53 KEYS

### LEVEL LO9 PLAN



HOTEL B 46 KEYS

# LEVEL L10 PLAN



HOTEL B 29 KEYS

BOURKE STREET MALL

# ROOF PLAN



BOURKE STREET MALL



APPENDIX

#### **ELEVATIONS**



# **SECTIONS**



SECTION A

# SECTIONS



The Walk Redevelopment

©The Buchan Group 2017. Copyright in this document and the concepts it represents are reserved to The Buchan Group - 2017. No unauthorised use or copyring permitted. All rights reserved. Some of the incorporated images and concepts may be subject to third party copyright and/or moral rights.

# ARCADE PLAN



### ARCADE CEILING PLAN



### ARCADE SECTION



# SHADOW DIAGRAMS