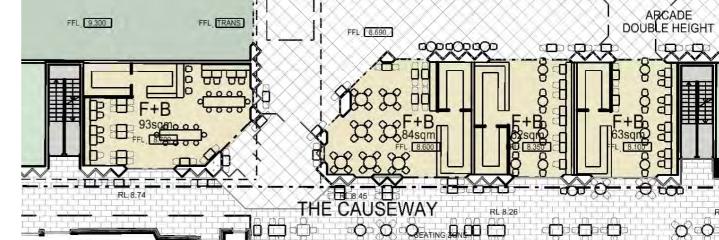

### THE CAUSEWAY - F&B TENANCIES

37 Sq. m

FFL 9.000

ANEWAY CHARACTER, Retain active edges and laneway spill out seating. Mix of & signs/canopies, with small grain shopfronts.

O O QEATING DINCH

THE CAUSEWAY - PROPOSED F&B ZONE