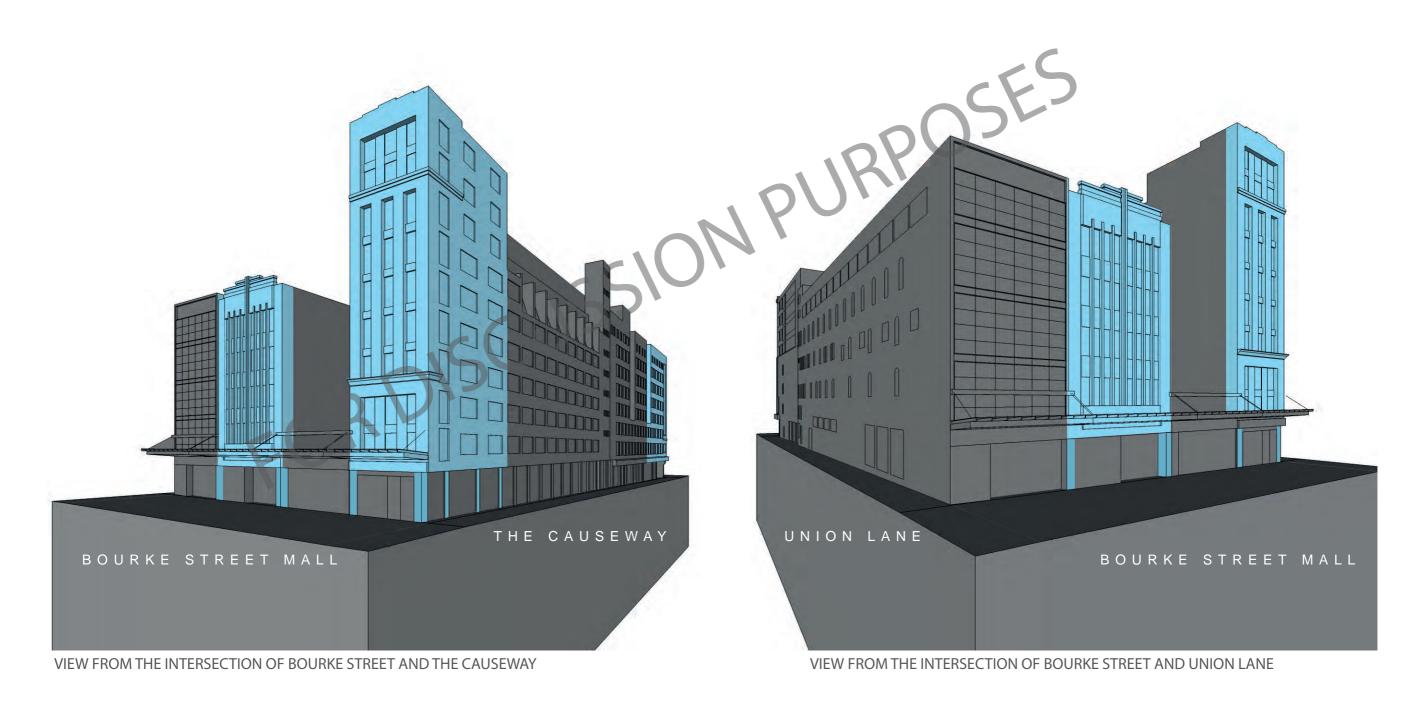

### **BOURKE STREET FACADE**

EXISTING BUILDING FACADE

PROPOSED BUILDING FACADE