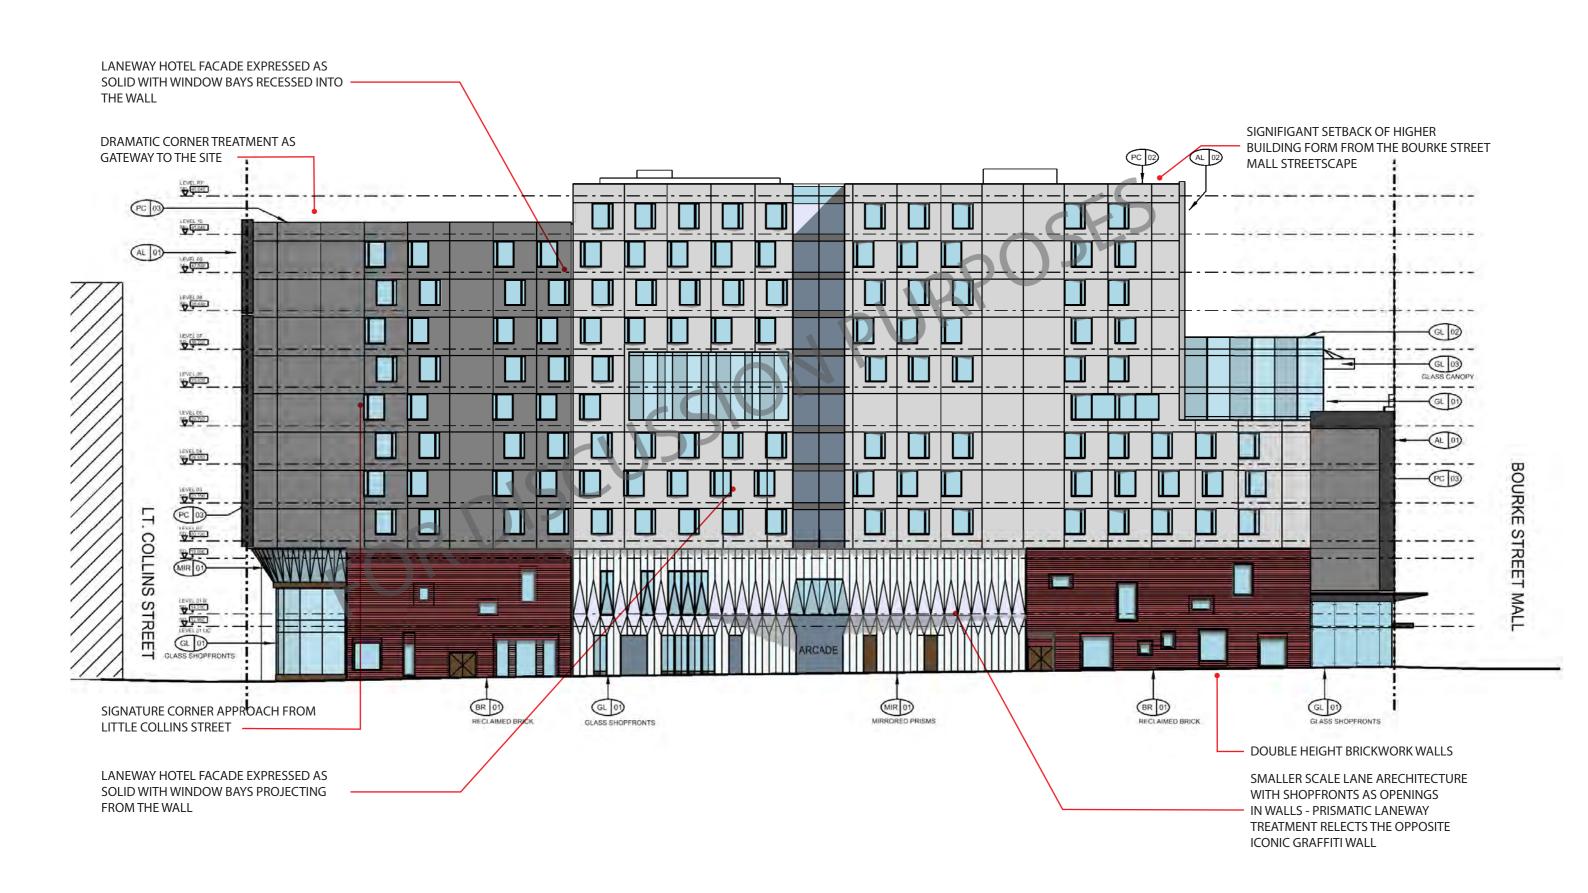

e fashion interface at Little Collins Street.



#### STREETSCAPE CONCEPT DESIGN

An inversion of the existing gritty urban laneway character employing mirrored lenticular to reflect and amplify the graffiti art for which the lane is renowned. Creating a truely remarkable and singular Melbourne Laneway experience.





UNION LANE - LOOKING SOUTH

LANEWAY AND ARCADE CHARACTER

### THE CAUSEWAY - F&B TENANCIES









37 Sq. m

FFL 9.000

ANEWAY CHARACTER, Retain active edges and laneway spill out seating. Mix of & signs/canopies, with small grain shopfronts.





O O QEATING DINCH

THE CAUSEWAY - PROPOSED F&B ZONE

KETAIL

56 Sq. m

BUILDING FORM AND COMPOSITION

### **BOURKE STREET FACADE**



EXISTING BUILDING FACADE

PROPOSED BUILDING FACADE

### UNION LANE STREETSCAPE DESIGN RESPONSE



### CAUSEWAY STREETSCAPE DESIGN RESPONSE



#### BUILDING FORM AND COMPOSITION

### **BUILDING MATERIALITY**





1. SAWN SAND STONE FACADE PANELS



2. METALIC BRONZE FACADE PANELS



3. PRECAST CONCRETE FACADE PANELS (DARK GRAY)



4. PRECAST CONCRETE FACADE PANELS (MID GRAY)



5. CANOPY GLASS -WITH APPLIED FRIT



6. MIRROR FINISH METAL PANELS



7. RECLAIMED BRICK



8. FACADE GLASS

#### BUILDING FORM AND COMPOSITION

### **BUILDING MATERIALITY**



SIGNAGE STRATEGY

### BOURKE STREET-LT. COLLINS STREET SIGNAGE ZONES



SIGNAGE STRATEGY

### UNION LANE - THE CAUSEWAY SIGNAGE ZONES



#### PLACEMAKING AND ART OVERLAY

### ART OVERLAY

#### ROOM ART EXPERIENCE CURATED GRAFFITI ART TO DAVID JONES WALL



Angled projecting bay window to broaden view from rooms - and reduce cross view a