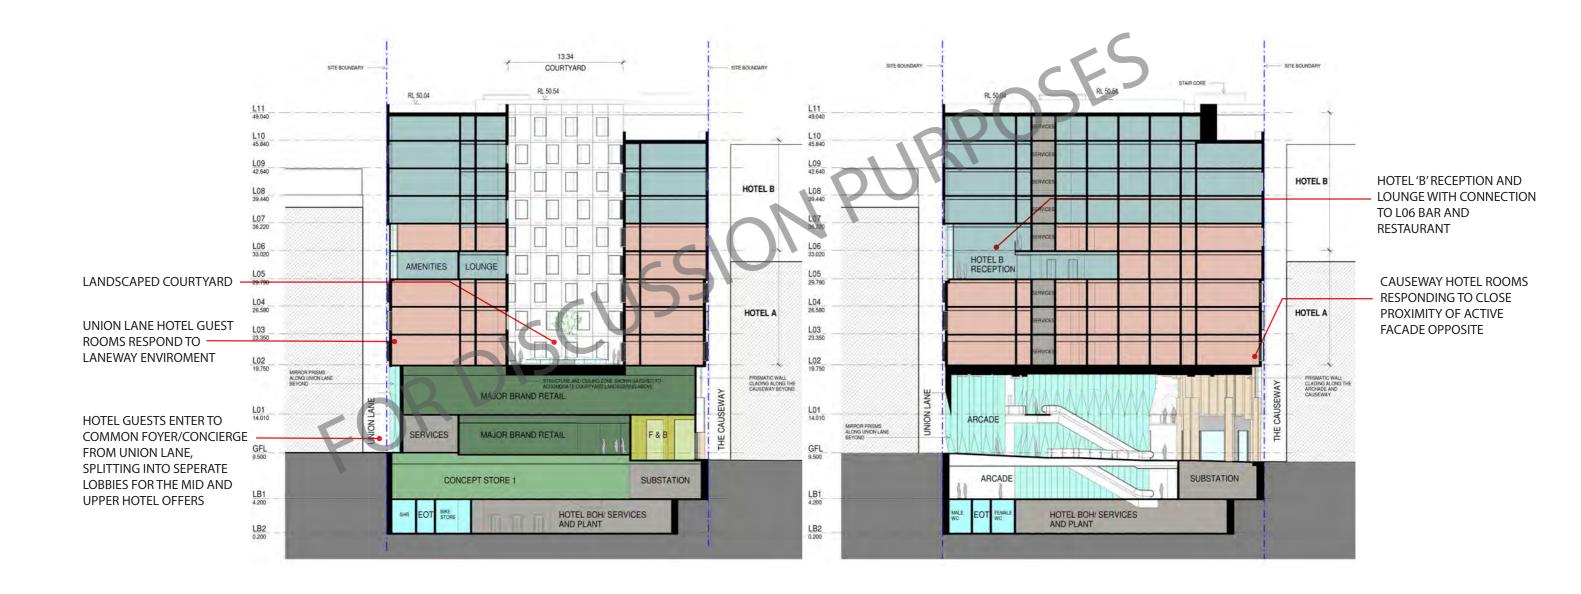

#### Hotel

This development proposal delivers two hotel brands – an upscale and midscale offering, providing the following program with a total of approximately 453 hotel rooms:

#### Upscale

- 181 keys of typically 28-30sqm each
- Context specific branding, responsive to the local neighbourhood DNA story, targeting the 'millennial mindset'
- 2 guest lifts
- · Dedicated and distinctive guest experience from arrival lift lobby
- On-brand café style food/bar service (food prep at main kitchen)
- Interactive communal spaces reception, lounge areas, bar, food appealing to the co-working, co-living generation
- · Shared BoH and service lifts, with only brand linen, crockery/cutlery and uniforms separated

#### Midscale

- 272 keys of 24sqm each
- All day dining 100 seat minimum with bar, approx. 140 covers
- 100sqm meeting room facility flexible space
- 3 guest lifts
- · Reception, dining and meeting facility interconnected, with main kitchen access

#### **Shared Facilities**

- BoH facilities for staff security/uniforms/change/dining/training/ interviews; administration; laundry (linen/ uniforms/branded cutlery& crockery separated); stores; GM
- 3 service lifts (1 for main kitchen service)
- Room service, Building services, & Loading services

### HOTEL COMPOSITION

Hotel 'B'