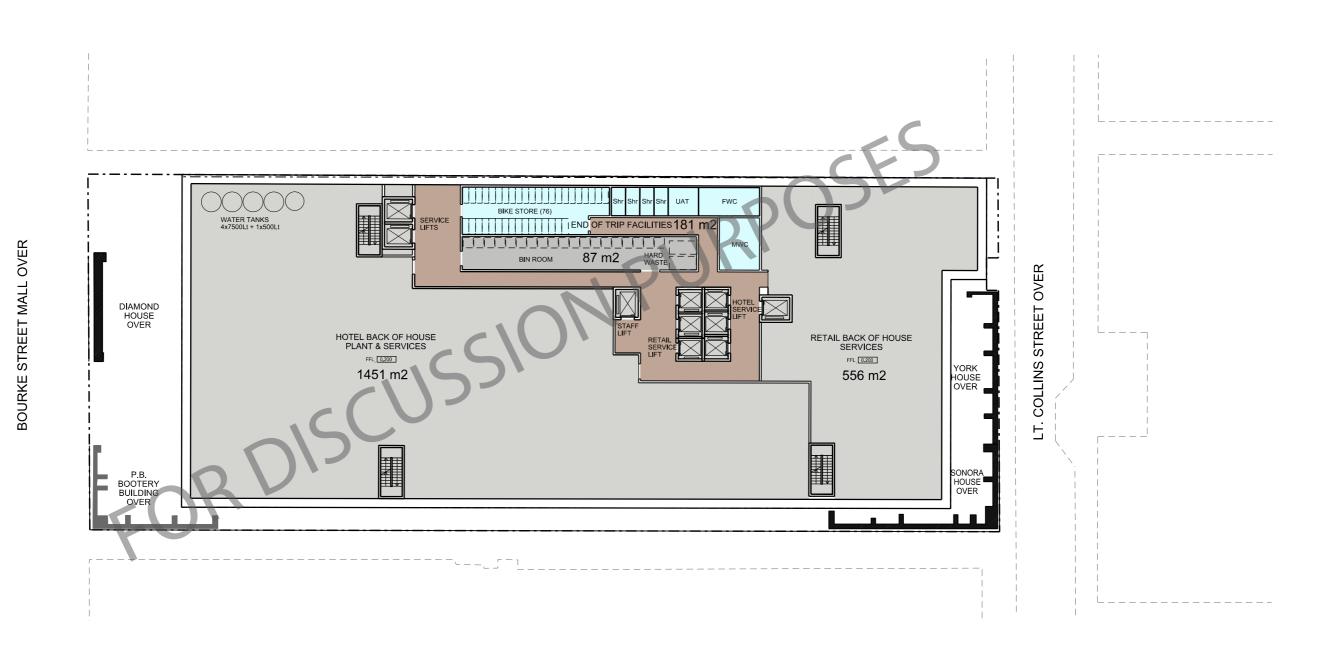

#### LEVEL B02 PLAN

BOURKE STREET MALL OVER

#### **Shared Facilities**

- BoH facilities for staff security/uniforms/change/dining/training/ interviews; administration; laundry (linen/ uniforms/branded cutlery& crockery separated); stores; GM
- 3 service lifts (1 for main kitchen service)
- Room service, Building services, & Loading services