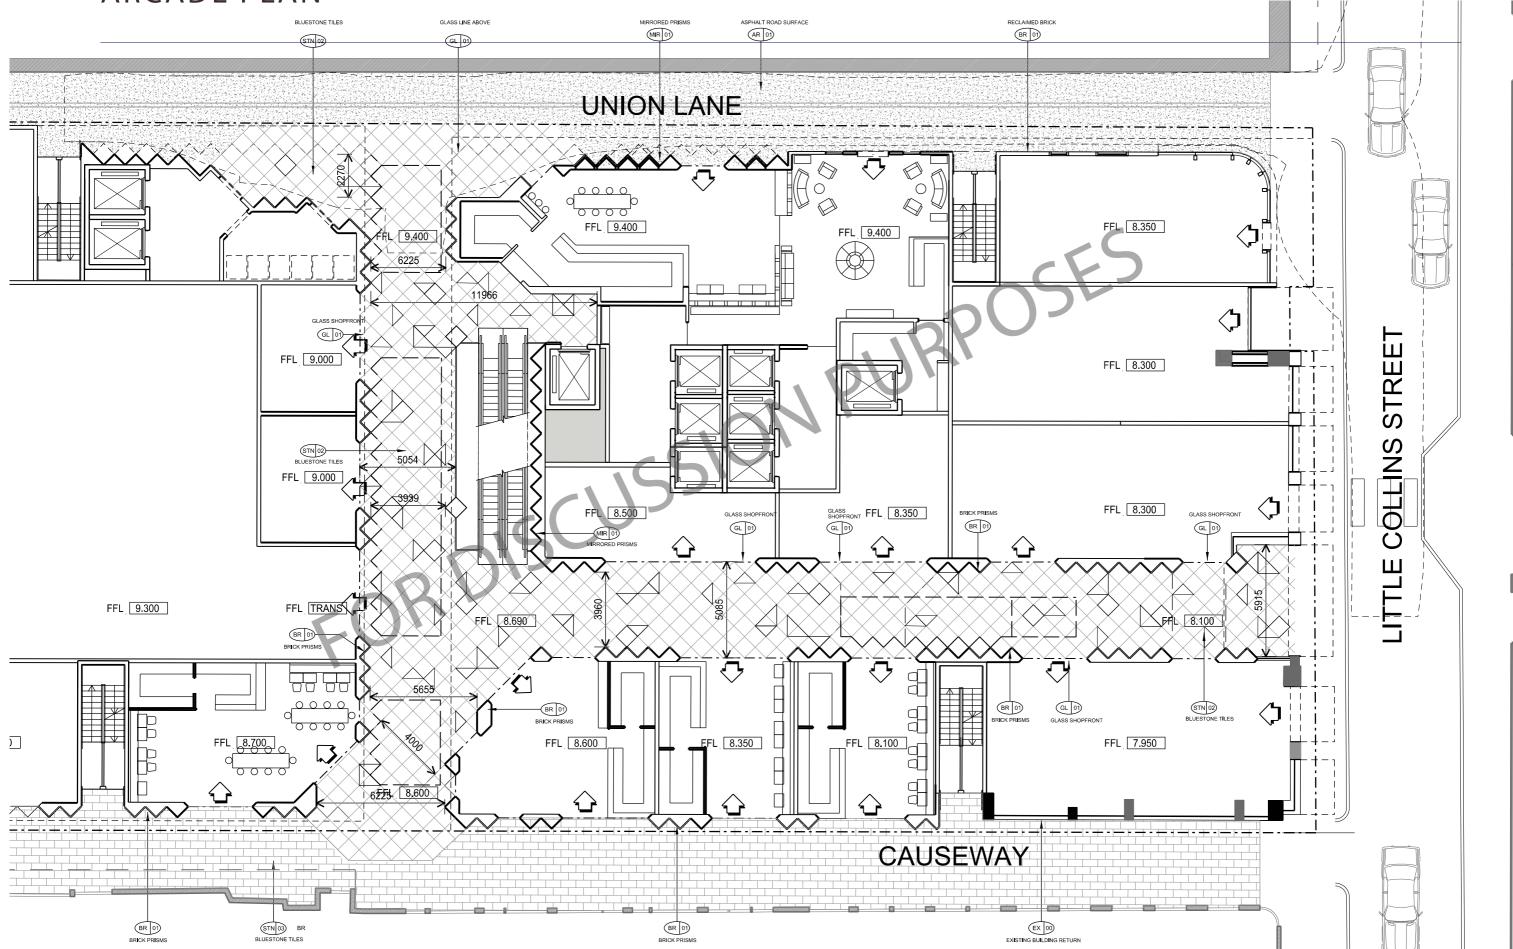

### INTERNAL PEDESTRIAN LINKS - GROUND FLOOR PLAN

REQUEST # 9

### CITY LANEWAY PLAN - NORTH SOUTH PEDESTRIAN NETWORK

This redevelopment proposal intends to deliver international flagship retail stores to the Bourke Street Mall. These stores require significant footprint and Bourke Street frontage. This has been a major factor in the planning of the ground level plan.

In delivering this objective, we have revisited the north-south pedestrian link between Little Collins Street and the Bourke Street Mall to provide a streamlined pedestrian pathway that connects directly from the St Collins Lane arcade across Lt Collins St through to the Mall.

The pathway diagram encapsulates the Melbourne laneway experience – in part covered, in part enclosed; slight side step and direct interconnection.

### NORTH - SOUTH PEDESTRIAN PATHWAY

- Moving north from Lt Collins St, the pathway enters a double height arcade activated by food shops on the left and fashion retail on the right.
- 2 The hotel address directly off Union Lane, creates extended hours of activation to the thru link, while providing the external access to the hotel also solves the afterhours security to the internal arcade.
- The arcade extends north to a transition point or 'knuckle' (also the focus of vertical circulation) from where the journey can continue straight on through the flagship retail store, or with a slight side step to The Causeway and through to spill out on to Bourke Street.
- The north end of Causeway is relatively uncluttered as the retail tenants on both sides of the lane are not activated with furniture or clusters of people and this end of the lane is weather protected by an existing canopy.
- Architectural entry statements at Lt. Collins Street and the Causeway knuckle indicate the main through link path.
- 6 Union Lane remains a secondary path and time managed servicing access. It remains narrow, open-to-sky and with limited tenancy frontages to retain the 'service lane' character, consistent with its gritty nature.