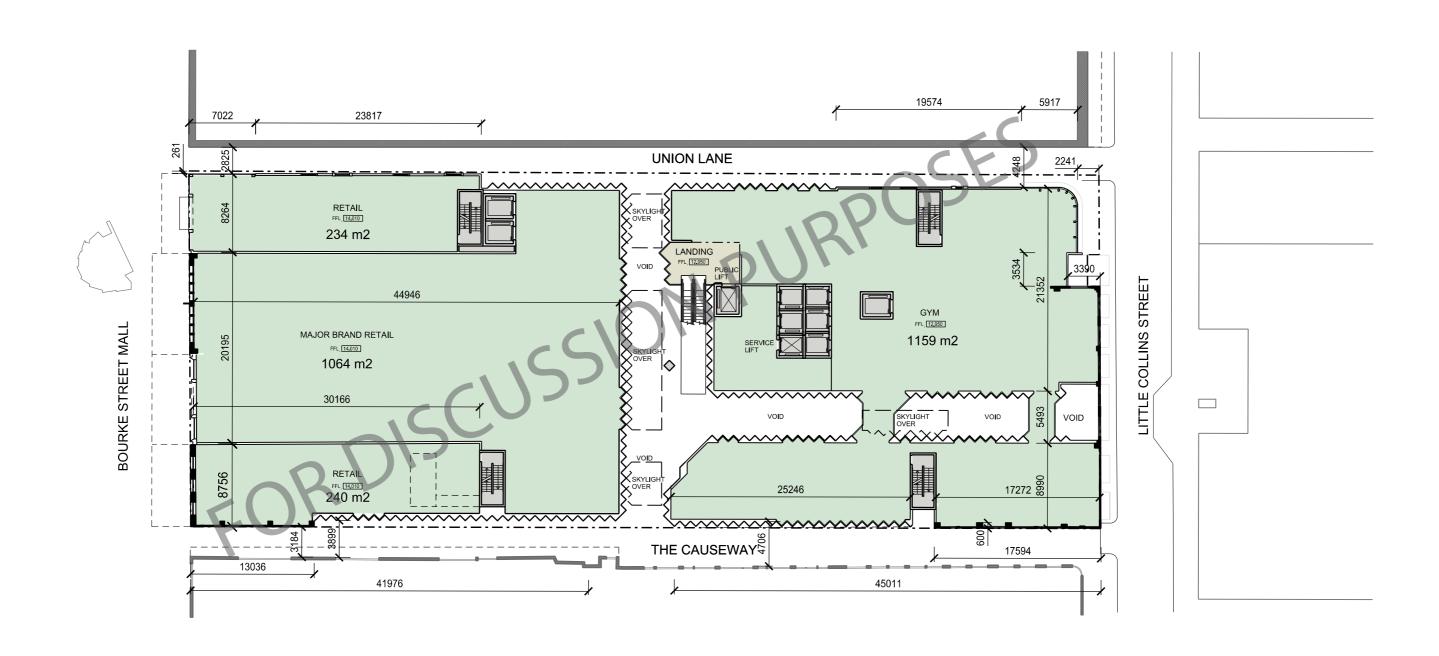

#### LEVEL LO1 PLAN

| MAJOR BRAND FASHION RETAIL | 1071 SQM |
|----------------------------|----------|
| RETAIL                     | 471 SQM  |
| GYM                        | 1109 SQM |
| TOTAL L1 RETAIL            | 2651 SQM |