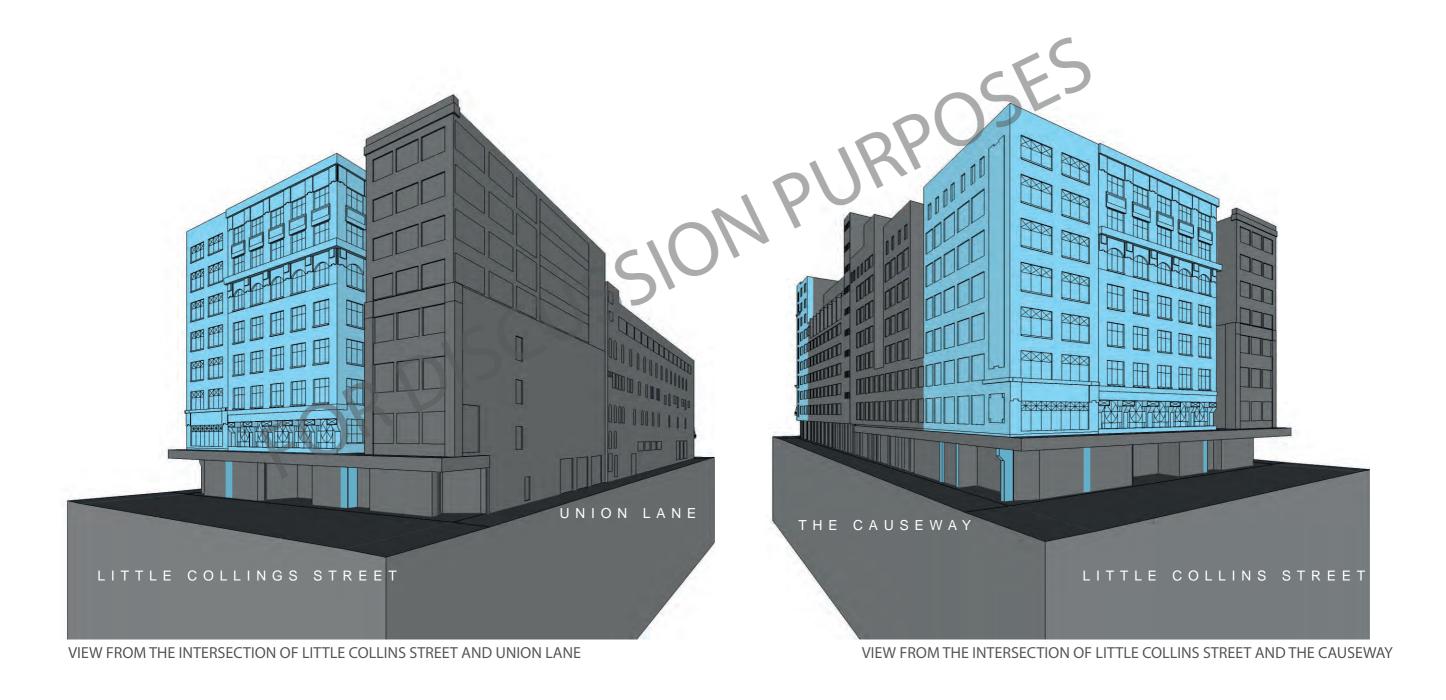

### GROUND LEVEL HOTEL EXPERIENCE

### CITY LANEWAY PLAN - NORTH SOUTH PEDESTRIAN NETWORK

This redevelopment proposal intends to deliver international flagship retail stores to the Bourke Street Mall. These stores require significant footprint and Bourke Street frontage. This has been a major factor in the planning of the ground level plan.

In delivering this objective, we have revisited the north-south pedestrian link between Little Collins Street and the Bourke Street Mall to provide a streamlined pedestrian pathway that connects directly from the St Collins Lane arcade across Lt Collins St through to the Mall.

The pathway diagram encapsulates the Melbourne laneway experience – in part covered, in part enclosed; slight side step and direct interconnection.

### NORTH - SOUTH PEDESTRIAN PATHWAY

- Moving north from Lt Collins St, the pathway enters a double height arcade activated by food shops on the left and fashion retail on the right.
- 2 The hotel address directly off Union Lane, creates extended hours of activation to the thru link, while providing the external access to the hotel also solves the afterhours security to the internal arcade.
- The arcade extends north to a transition point or 'knuckle' (also the focus of vertical circulation) from where the journey can continue straight on through the flagship retail store, or with a slight side step to The Causeway and through to spill out on to Bourke Street.
- The north end of Causeway is relatively uncluttered as the retail tenants on both sides of the lane are not activated with furniture or clusters of people and this end of the lane is weather protected by an existing canopy.
- Architectural entry statements at Lt. Collins Street and the Causeway knuckle indicate the main through link path.
- 6 Union Lane remains a secondary path and time managed servicing access. It remains narrow, open-to-sky and with limited tenancy frontages to retain the 'service lane' character, consistent with its gritty nature.