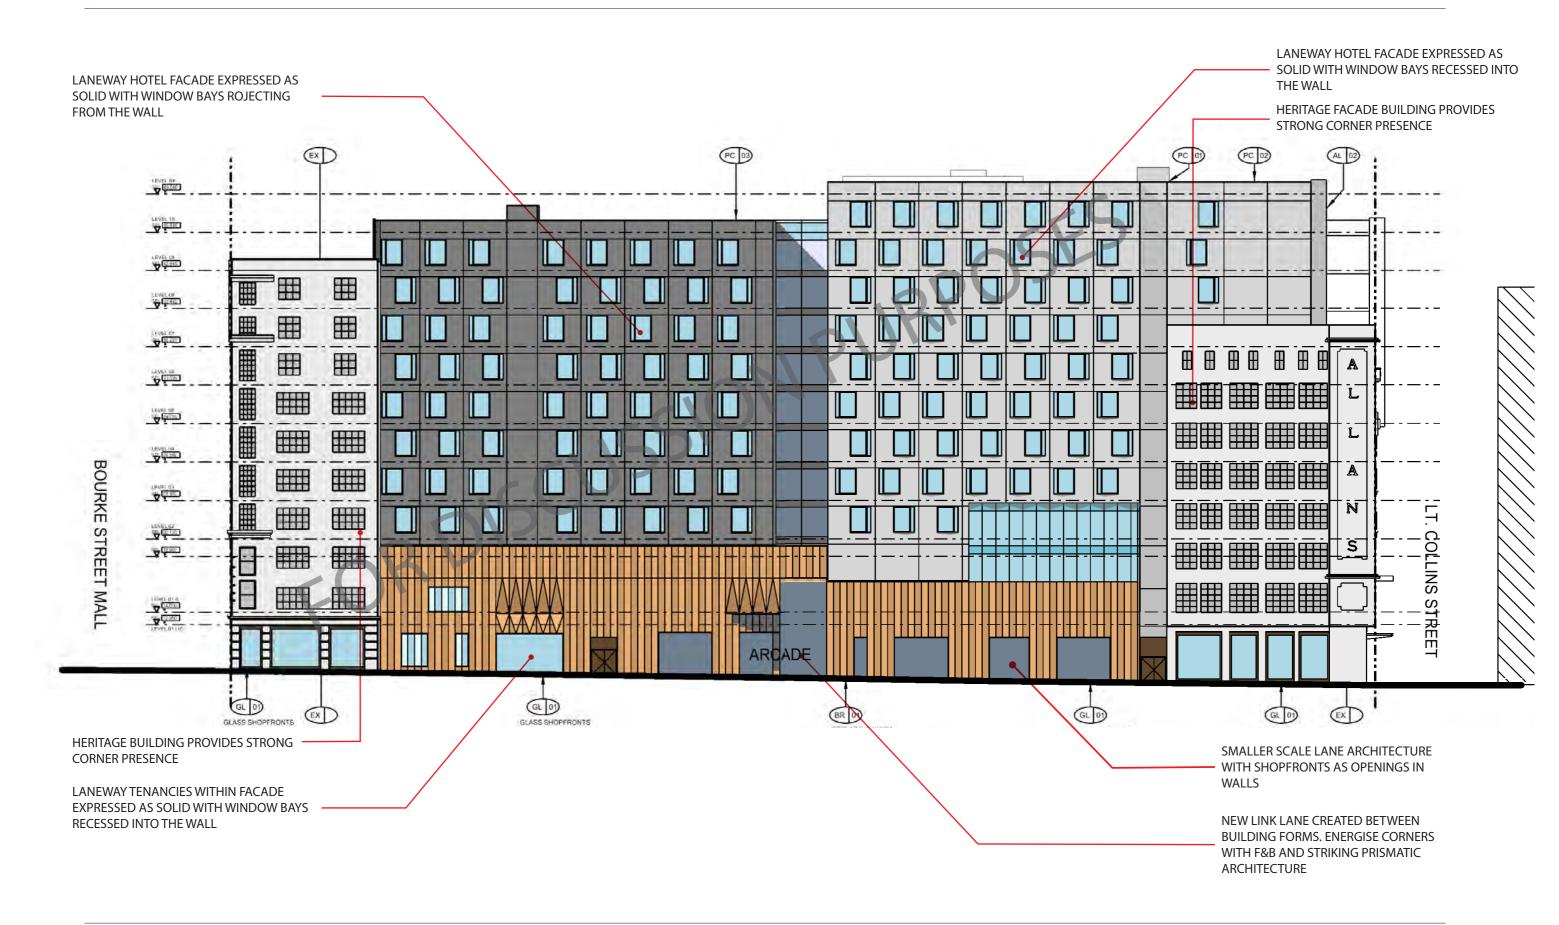

.



#### STREETSCAPE CONCEPT DESIGN

An inversion of the existing gritty urban laneway character employing mirrored lenticular to reflect and amplify the graffiti art for which the lane is renowned. Creating a truely remarkable and singular Melbourne Laneway experience.





UNION LANE - LOOKING SOUTH

LANEWAY AND ARCADE CHARACTER

### THE CAUSEWAY - F&B TENANCIES









37 Sq. m

FFL 9.000

ANEWAY CHARACTER, Retain active edges and laneway spill out seating. Mix of & signs/canopies, with small grain shopfronts.





O O QEATING DINCH

THE CAUSEWAY - PROPOSED F&B ZONE

KETAIL

56 Sq. m

BUILDING FORM AND COMPOSITION

### **BOURKE STREET FACADE**



EXISTING BUILDING FACADE

PROPOSED BUILDING FACADE

### UNION LANE STREETSCAPE DESIGN RESPONSE



### CAUSEWAY STREETSCAPE DESIGN RESPONSE



#### BUILDING FORM AND COMPOSITION

### **BUILDING MATERIALITY**





1. SAWN SAND STONE FACADE PANELS



2. METALIC BRONZE FACADE PANELS



3. PRECAST CONCRETE FACADE PANELS (DARK GRAY)



4. PRECAST CONCRETE FACADE PANELS (MID GRAY)



5. CANOPY GLASS -WITH APPLIED FRIT



6. MIRROR FINISH METAL PANELS



7. RECLAIMED BRICK



8. FACADE GLASS

#### BUILDING FORM AND COMPOSITION

### **BUILDING MATERIALITY**



SIGNAGE STRATEGY

### BOURKE STREET-LT. COLLINS STREET SIGNAGE ZONES



SIGNAGE STRATEGY

### UNION LANE - THE CAUSEWAY SIGNAGE ZONES



#### PLACEMAKING AND ART OVERLAY

### ART OVERLAY

#### ROOM ART EXPERIENCE CURATED GRAFFITI ART TO DAVID JONES WALL



Angled projecting bay window to broaden view from rooms - and reduce cross view at Causeay Hotel Interface. Also, with colour