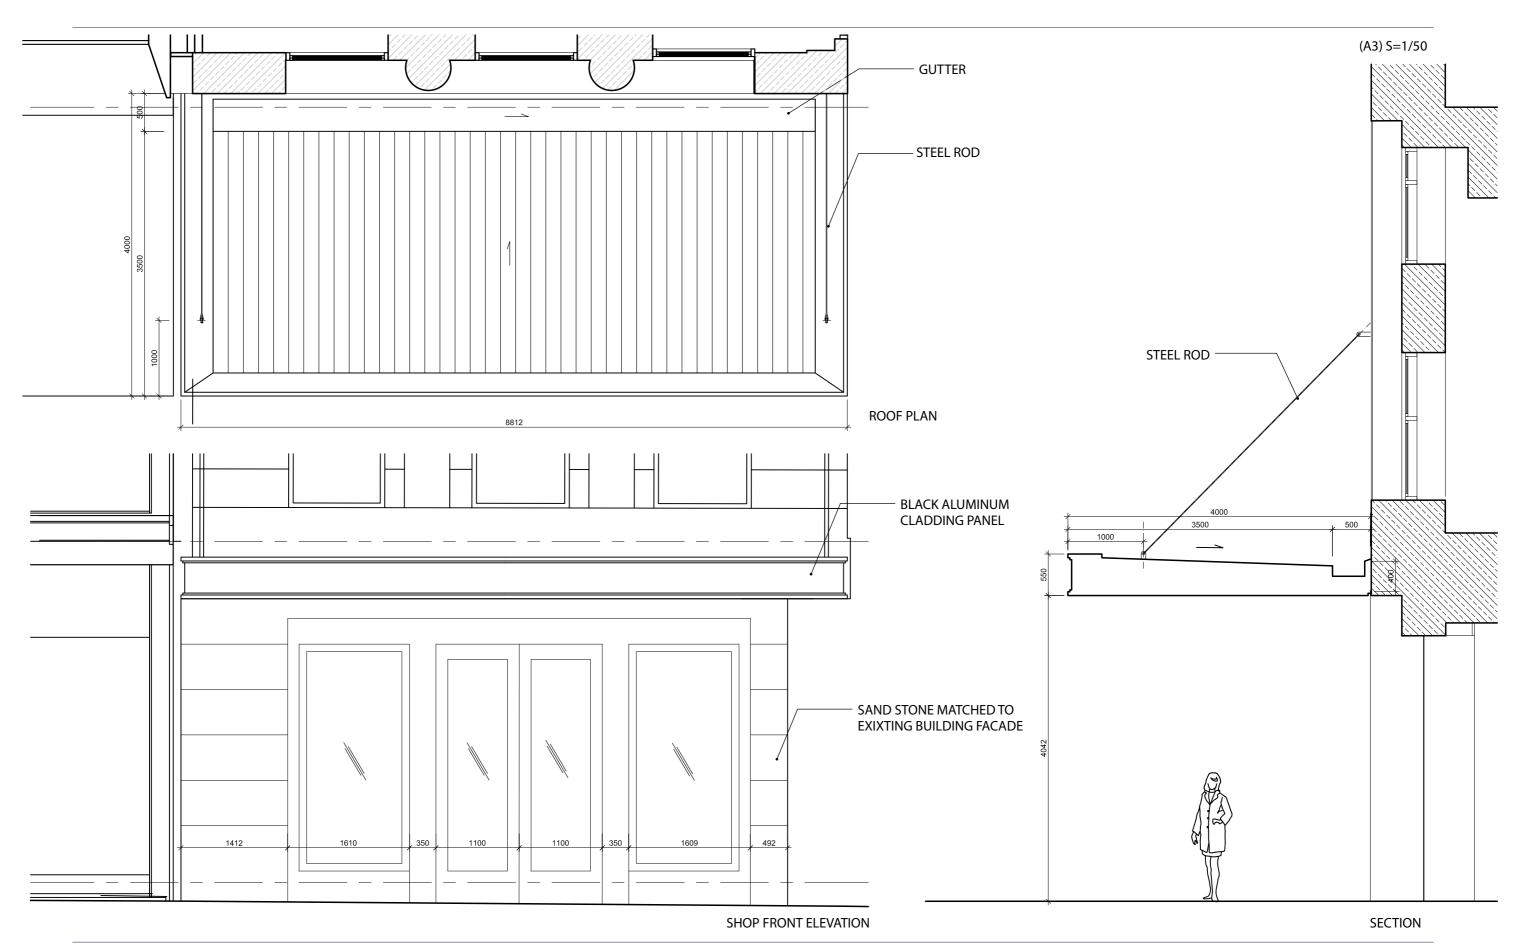

| 1109 SQM |
| TOTAL L1 RETAIL            | 2651 SQM |

#### LEVEL LO2 PLAN



HOTEL A 46 KEYS

## LEVEL LO3 PLAN



HOTEL A 66 KEYS

## LEVEL LO4 PLAN



HOTEL A 66 KEYS

#### LEVEL LO5 PLAN



HOTEL A 40 KEYS

## LEVEL LO6 PLAN



HOTEL A 54 KEYS

## LEVEL L07 & L08 PLAN



HOTEL B 53 KEYS

## LEVEL LO9 PLAN



HOTEL B 47 KEYS

## LEVEL L10 PLAN



HOTEL B 27 KEYS

## **ROOF PLAN**





Page 22 of 140





LEGEND



#### **RETENTION & DEMOLITION PLAN**



NOTE:
FOR DETAILS ON THE DEMOLITION AND RETENTION
OF THE EXISTING STRUCTURES, REFERENCE THE
RBG REPORT AND ANALYSIS CONTAINED WITHIN THE
LOVELL CHEN HERITAGE REPORT



## **BOURKE STREET SHOPFRONT ELEVATION**





**BOURKE STREET SHOPFRONT PLAN** 

## LITTLE COLLINS STREET SHOPFRONT ELEVATION



LITTLE COLLINS STREET SHOPFRONT PLAN











## BOURKE STREET / CANOPY BS-05

(A3) S=1/50



## LITTLE COLLINS STREET / CANOPY LC-01



## LITTLE COLLINS STREET / CANOPY LC-02





REQUEST # 9

### INTERNAL PEDESTRIAN LINKS - GROUND FLOOR PLAN



REQUEST # 9

### INTERNAL PEDESTRIAN LINKS - CEILING PLAN



REQUEST # 9

### INTERNAL PEDESTRIAN LINKS - NORTH-SOUTH ARCADE SECTION



## Discussion Drawings (June 2018)



# THE WALK REDEVELOPMENT

TOWN PLANNING APPLICATION
REVISION 02
June 2018
FOR DISCUSSION PURPOSES

MIXED-USE RETAIL & HOTEL
THE WALK, BOULKE ST, MELBOURNE 3000 VIC
No. 315113
PHASE: TOWN PLANNING



THE BRIEF

### PROJECT OVERVIEW

Set in an unrivalled central Melbourne Retail core location, The Walk Bourke Street Mall is as unique as the district itself. Something new is coming to central Melbourne that's as u