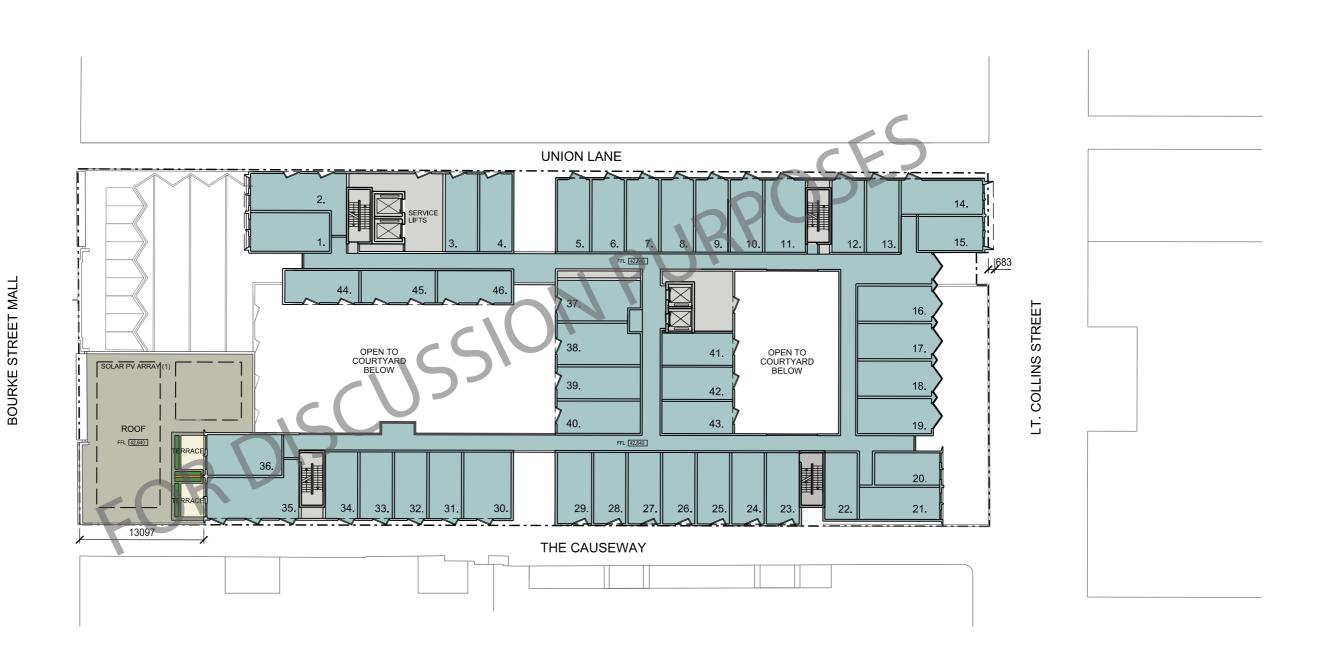

| CONCEPT STORE 2 | 1300 SQM |
| TOTAL B1 RETAIL | 2762 SQM |

#### LEVEL GF PLAN



MAJOR BRAND FASHION RETAIL
RETAIL
F+B
HOTEL ARRIVAL & CAFE

GROUND LEVEL RETAIL GLAR

836 SQM
1,152 SQM
294 SQM
277 SQM

# LEVEL LO1 PLAN



| MAJOR BRAND FASHION RETAIL<br>RETAIL<br>GYM | 1064 SQM<br>475 SQM<br>1159 SQM |
|---------------------------------------------|---------------------------------|
| TOTAL L1 RETAIL                             | 2698 SQM                        |

#### LEVEL LO2 PLAN



HOTEL A 44 KEYS

### LEVEL LO3 PLAN



HOTEL A 64 KEYS

### LEVEL LO4 PLAN



HOTEL A 64 KEYS

# LEVEL LO5 PLAN



HOTEL A 38 KEYS

# LEVEL LO6 PLAN



HOTEL A 51 KEYS

BOURKE STREET MALL

# LEVEL LO7 PLAN



HOTEL B 52 KEYS

BOURKE STREET MALL

# LEVEL LO8 PLAN



HOTEL B 53 KEYS

### LEVEL LO9 PLAN



HOTEL B 46 KEYS

# LEVEL L10 PLAN



HOTEL B 29 KEYS

BOURKE STREET MALL

# ROOF PLAN



BOURKE STREET MALL



APPENDIX

#### **ELEVATIONS**



# **SECTIONS**



SECTION A

# SECTIONS



The Walk Redevelopment

©The Buchan Group 2017. Copyright in this document and the concepts it represents are reserved to The Buchan Group - 2017. No unauthorised use or copyring permitted. All rights reserved. Some of the incorporated images and concepts may be subject to third party copyright and/or moral rights.

# ARCADE PLAN



### ARCADE CEILING PLAN



### ARCADE SECTION



# SHADOW DIAGRAMS