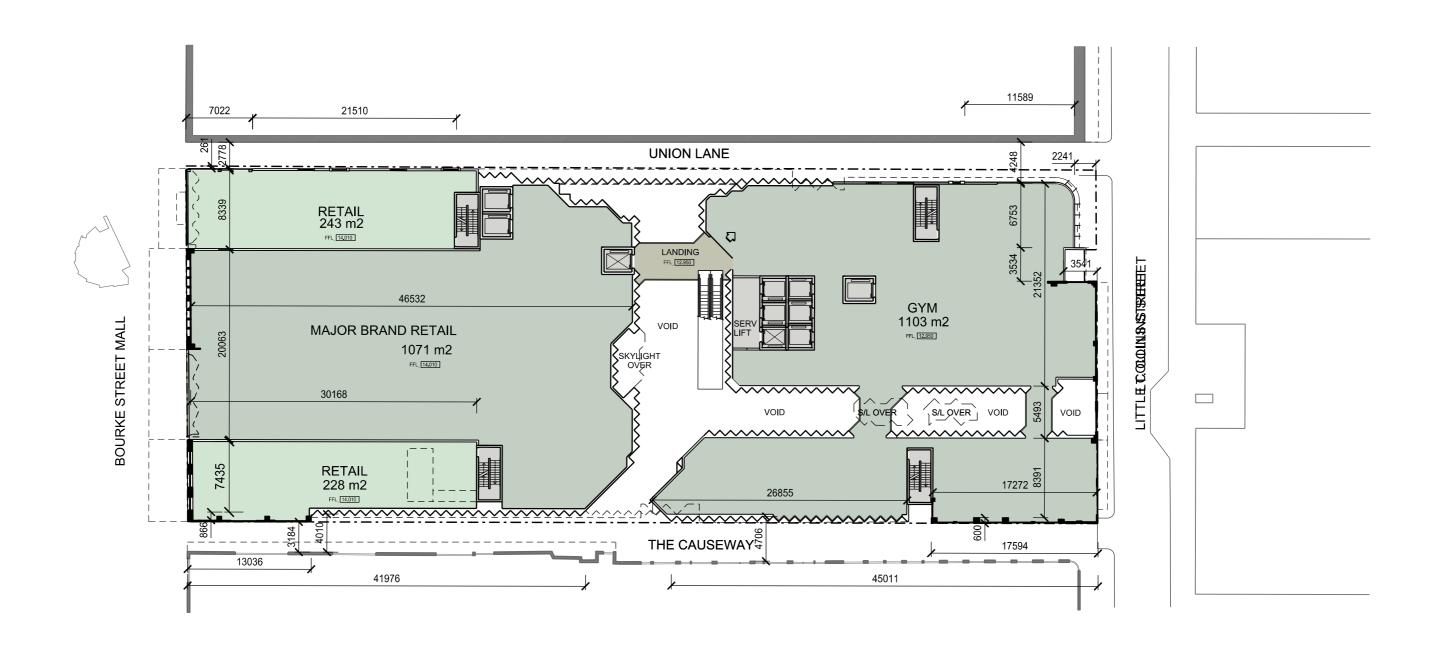

#### LEVEL LO1 PLAN

| MAJOR BRAND FASHION RETAIL | 1071 SQM |
|----------------------------|----------|
| RETAIL                     | 471 SQM  |
| GYM                        | 1109 SQM |
| TOTAL L1 RETAIL            | 2651 SQM |