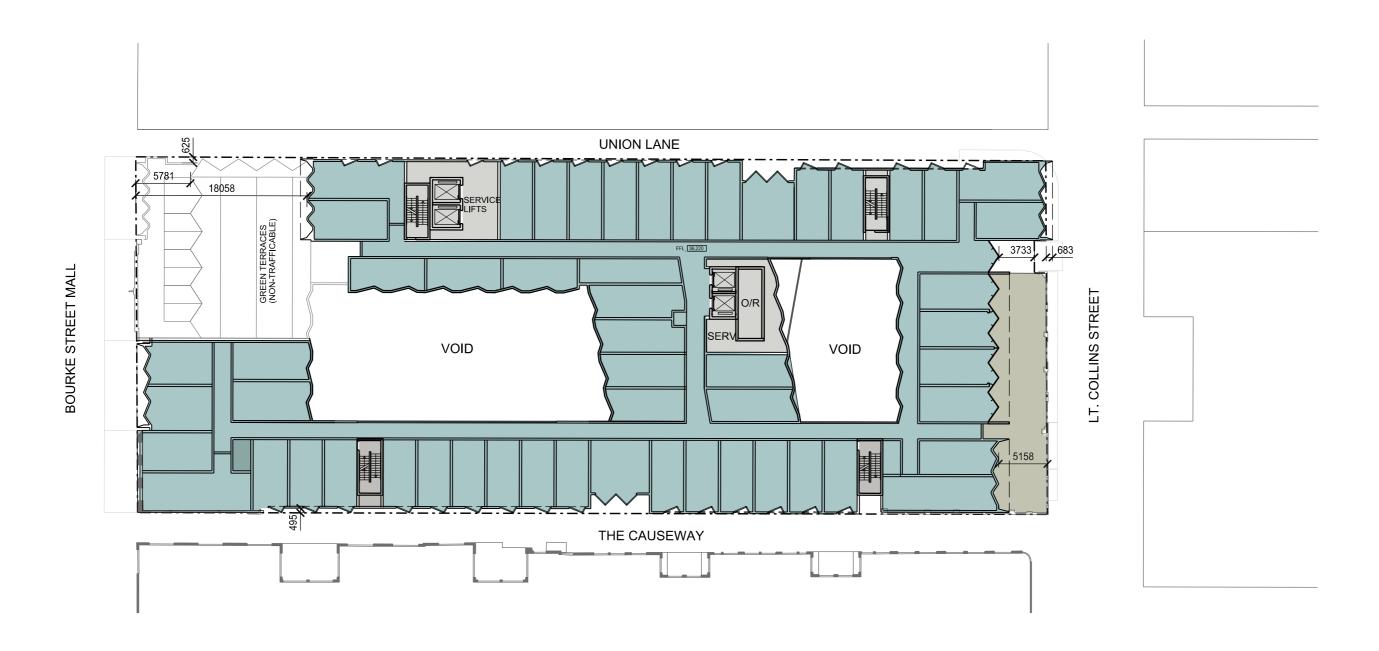

#### LEVEL B02 PLAN

BOURKE STREET MALL OVER

## LEVEL B01 PLAN

| CONCEPT STORE 1 | 1573 SQM |
|-----------------|----------|
| CONCEPT STORE 2 | 1274 SQM |
| TOTAL B1 RETAIL | 2847 SQM |