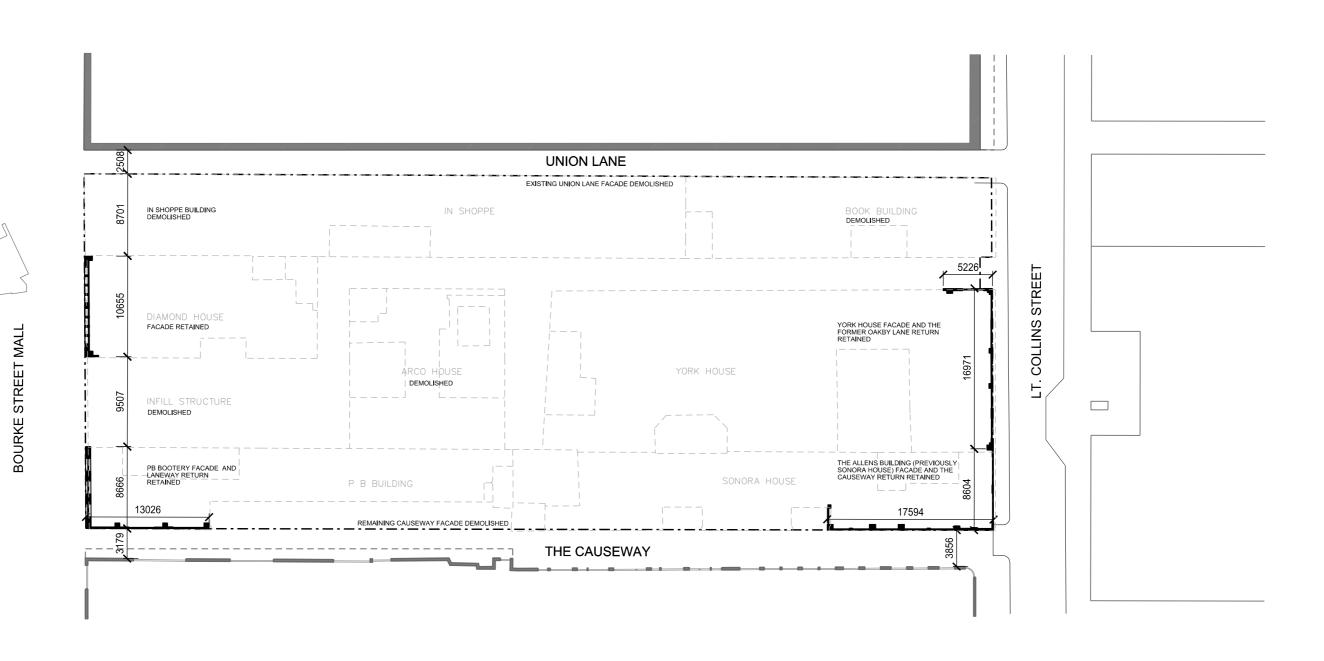

#### **RETENTION & DEMOLITION PLAN**

NOTE:
FOR DETAILS ON THE DEMOLITION AND RETENTION
OF THE EXISTING STRUCTURES, REFERENCE THE
RBG REPORT AND ANALYSIS CONTAINED WITHIN THE
LOVELL CHEN HERITAGE REPORT

#### **Retention of Heritage Buildings**

There are a number of key facades that have been identified on the site that are to be retained and protected during construction, and where required, restored to thier original state.

- Diamond House façade to Bourke Street
- Public Benefit Bootery Building façade fronting Bourke Street and the return into The Causeway for three window

bays

- Allans Building façade facing Little Collins Street and return into The Causeway to the light well
- · York building façade including the return window bay at the title inset