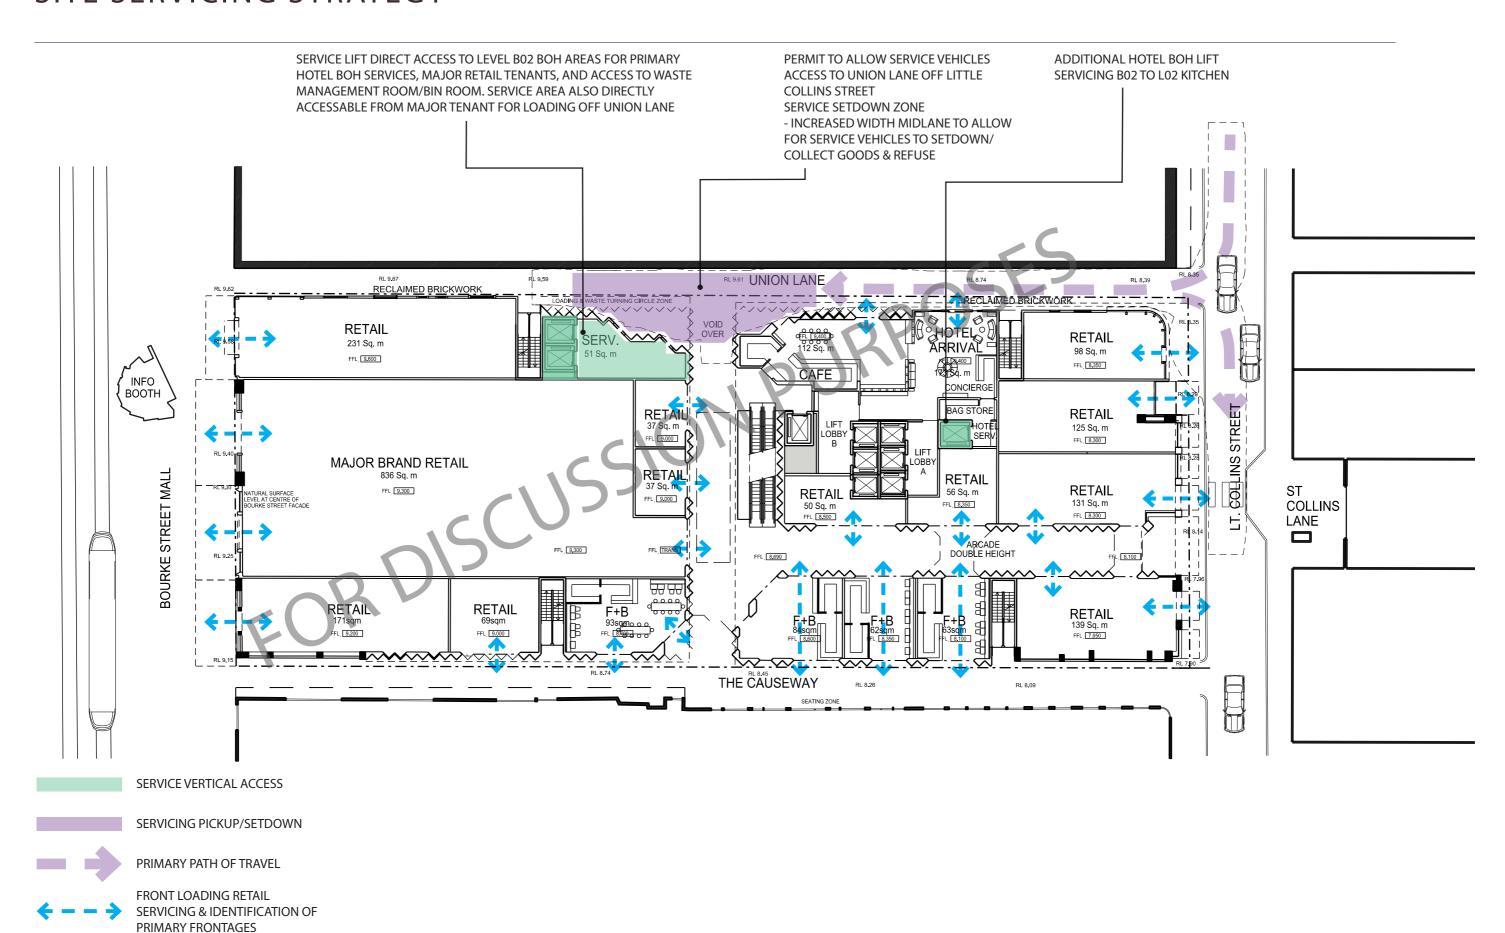

### SITE SERVICING STRATEGY

NORTH-SOUTH PEDESTRIAN LINK

#### **Shared Facilities**

- BoH facilities for staff security/uniforms/change/dining/training/ interviews; administration; laundry (linen/ uniforms/branded cutlery& crockery separated); stores; GM
- 3 service lifts (1 for main kitchen service)
- Room service, Building services, & Loading services