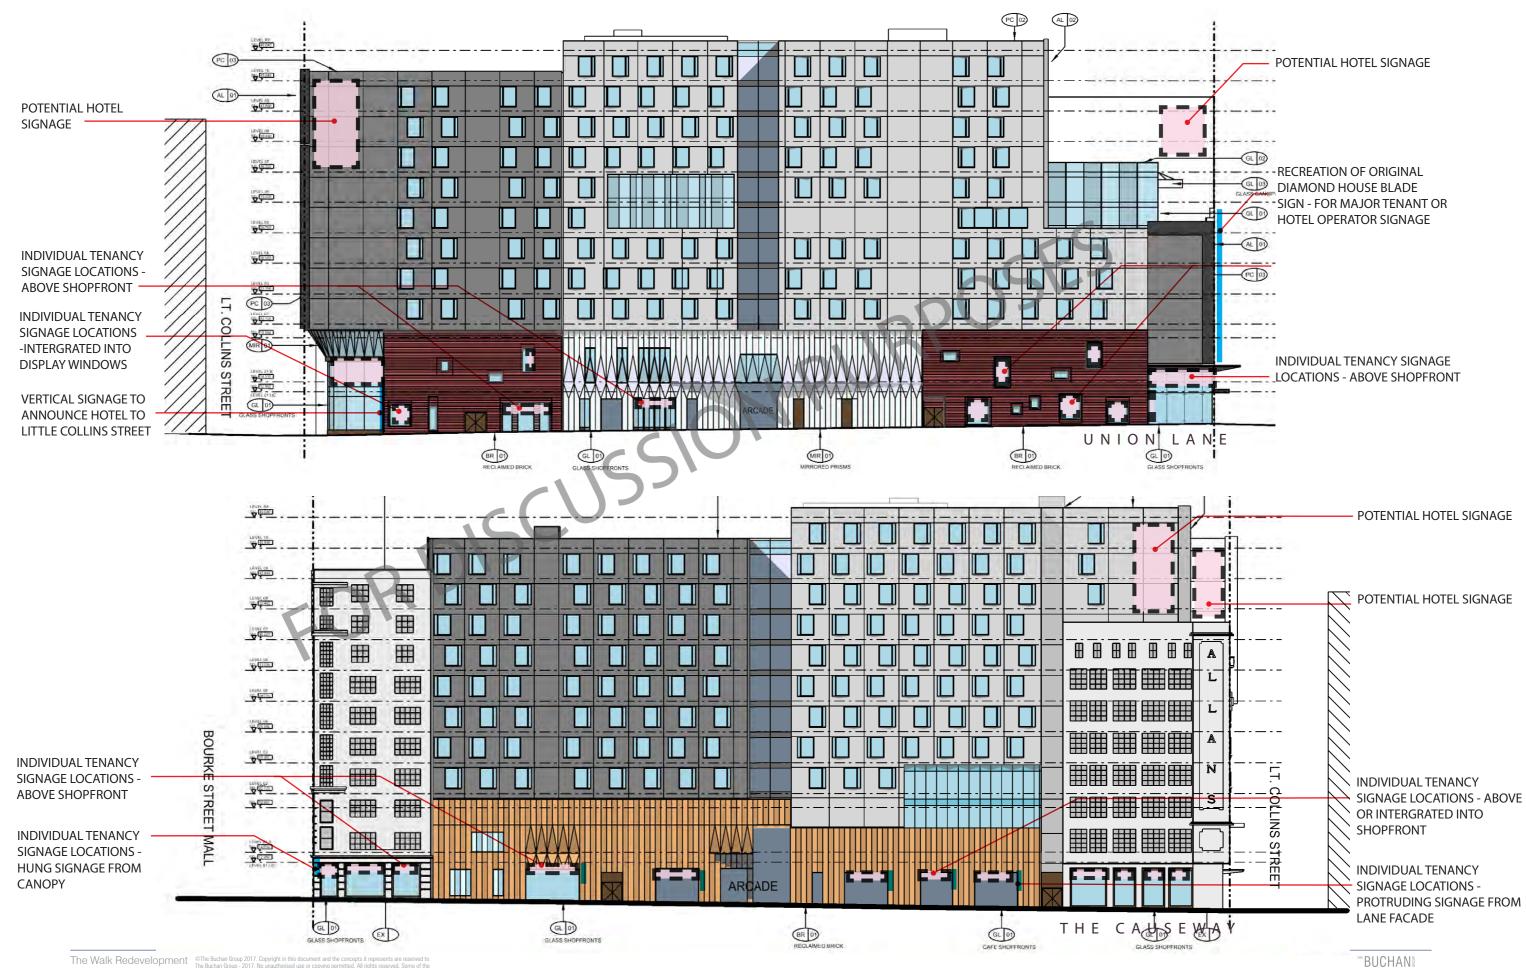

### BOURKE STREET-LT. COLLINS STREET SIGNAGE ZONES

SIGNAGE STRATEGY

### UNION LANE - THE CAUSEWAY SIGNAGE ZONES