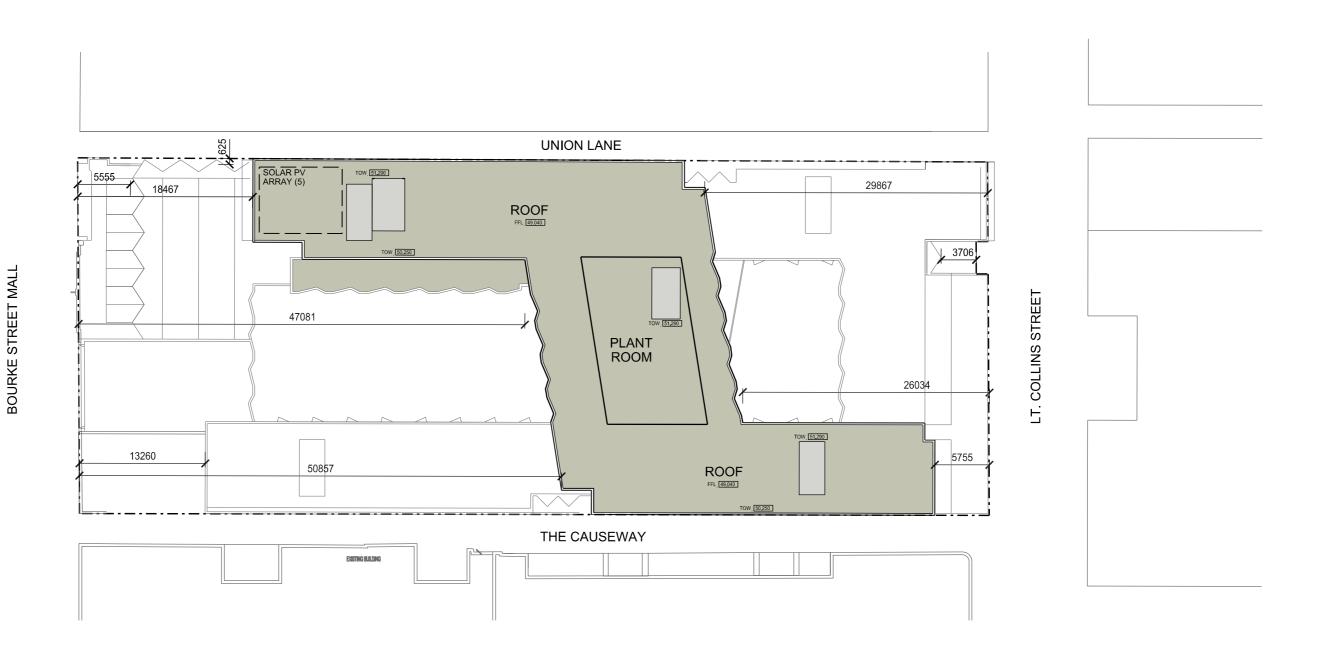

---------------|----------|
| CONCEPT STORE 2 | 1274 SQM |
| TOTAL B1 RETAIL | 2847 SQM |

#### LEVEL GF PLAN



MAJOR BRAND FASHION RETAIL
RETAIL
F+B
HOTEL ARRIVAL & CAFE

CROUND LEVEL BETAIL CLAP

348 SQM
1,168 SQM
237 SQM
237 SQM

#### LEVEL LO1 PLAN



| MAJOR BRAND FASHION RETAIL | 1071 SQM |
|----------------------------|----------|
| RETAIL                     | 471 SQM  |
| GYM                        | 1109 SQM |
| TOTAL L1 RETAIL            | 2651 SQM |

#### LEVEL LO2 PLAN



HOTEL A 46 KEYS

## LEVEL LO3 PLAN



HOTEL A 66 KEYS

## LEVEL LO4 PLAN



HOTEL A 66 KEYS

#### LEVEL LO5 PLAN



HOTEL A 40 KEYS

## LEVEL LO6 PLAN



HOTEL A 54 KEYS

## LEVEL L07 & L08 PLAN



HOTEL B 53 KEYS

## LEVEL LO9 PLAN



HOTEL B 47 KEYS

## LEVEL L10 PLAN



HOTEL B 27 KEYS

## **ROOF PLAN**





Page 22 of 140





LEGEND



#### **RETENTION & DEMOLITION PLAN**



NOTE:
FOR DETAILS ON THE DEMOLITION AND RETENTION
OF THE EXISTING STRUCTURES, REFERENCE THE
RBG REPORT AND ANALYSIS CONTAINED WITHIN THE
LOVELL CHEN HERITAGE REPORT



## **BOURKE STREET SHOPFRONT ELEVATION**





**BOURKE STREET SHOPFRONT PLAN** 

## LITTLE COLLINS STREET SHOPFRONT ELEVATION



LITTLE COLLINS STREET SHOPFRONT PLAN











## BOURKE STREET / CANOPY BS-05

(A3) S=1/50



## LITTLE COLLINS STREET / CANOPY LC-01



## LITTLE COLLINS STREET / CANOPY LC-02





REQUEST # 9

### INTERNAL PEDESTRIAN LINKS - GROUND FLOOR PLAN



REQUEST # 9

### INTERNAL PEDESTRIAN LINKS - CEILING PLAN



REQUEST # 9

### INTERNAL PEDESTRIAN LINKS - NORTH-SOUTH ARCADE SECTION



## Discussion Drawings (June 2018)



# THE