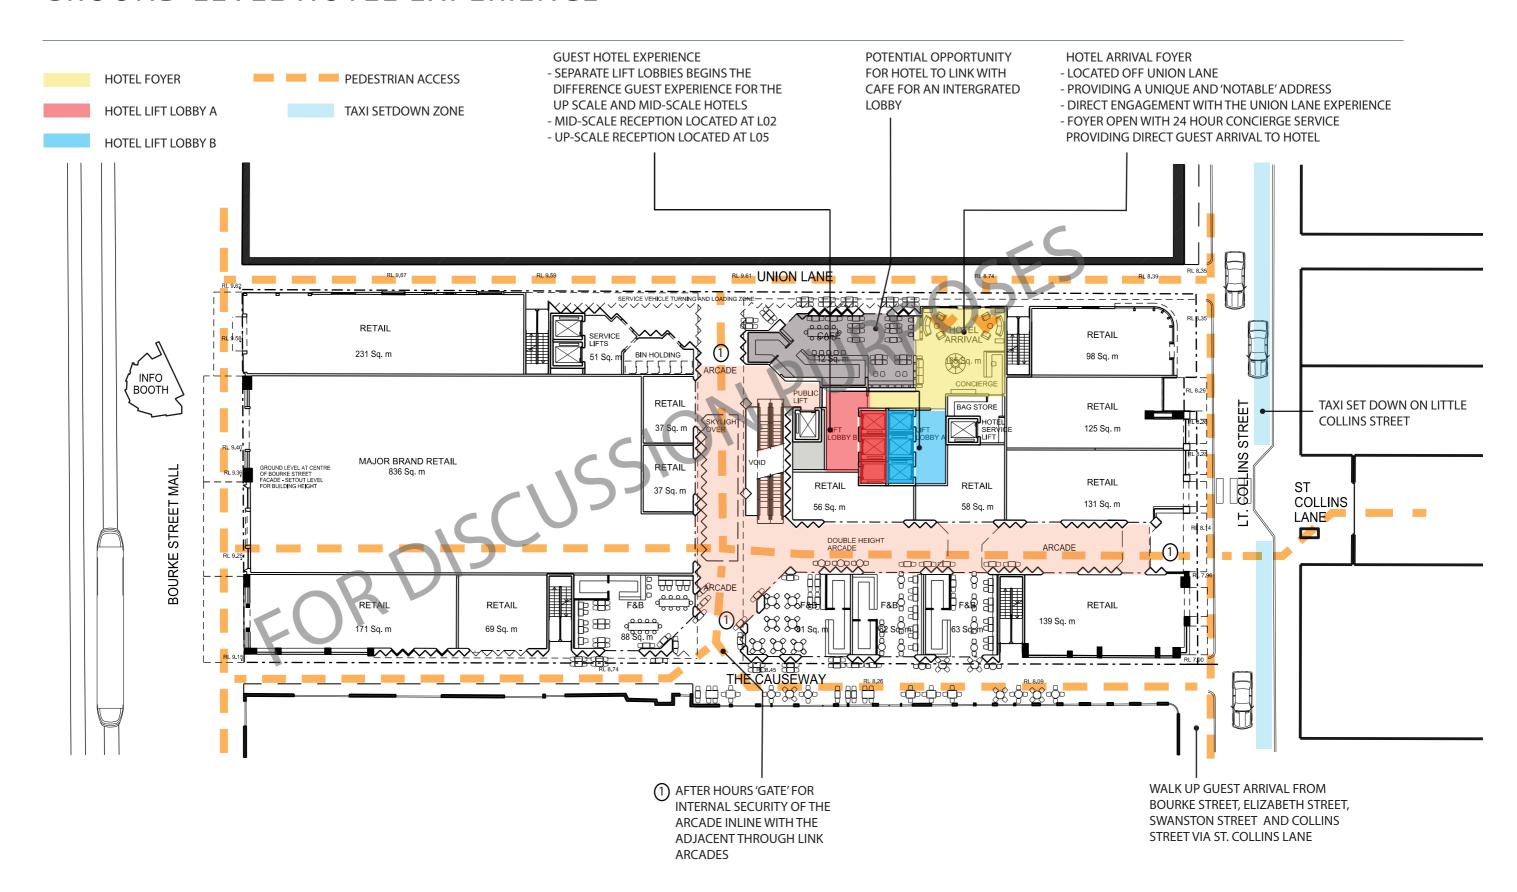

### GROUND LEVEL HOTEL EXPERIENCE

### CITY LANEWAY PLAN - NORTH SOUTH PEDESTRIAN NETWORK

This redevelopment proposal intends to deliver international flagship retail stores to the Bourke Street Mall. These stores require significant footprint and Bourke Street frontage. This has been a major factor in the planning of the ground level plan.

In delivering this objective, we have revisited the north-south pedestrian link between Little Collins Street and the Bourke Street Mall to provide a streamlined pedestrian pathway that connects directly from the St Collins Lane arcade across Lt Collins St through to the Mall.

The pathway diagram encapsulates the Melbourne laneway experience – in part covered, in part enclosed; slight side step and direct interconnection.

### NORTH - SOUTH PEDESTRIAN PATHWAY

- Moving north from Lt Collins St, the pathway enters a double height arcade activated by food shops on the left and fashion retail on the right.
- 2 The hotel address directly off Union Lane, creates extended hours of activation to the thru link, while providing the external access to the hotel also solves the afterhours security to the internal arcade.
- The arcade extends north to a transition point or 'knuckle' (also the focus of vertical circulation) from where the journey can continue straight on through the flagship retail store, or with a slight side step to The Causeway and through to spill out on to Bourke Street.
- The north end of Causeway is relatively uncluttered as the retail tenants on both sides of the lane are not activated with furniture or clusters of people and this end of the lane is weather protected by an existing canopy.
- Architectural entry statements at Lt. Collins Street and the Causeway knuckle indicate the main through link path.
- 6 Union Lane remains a secondary path and time managed servicing access. It remains narrow, open-to-sky and with limited tenancy frontages to retain the 'service lane' character, consistent with its gritty nature.