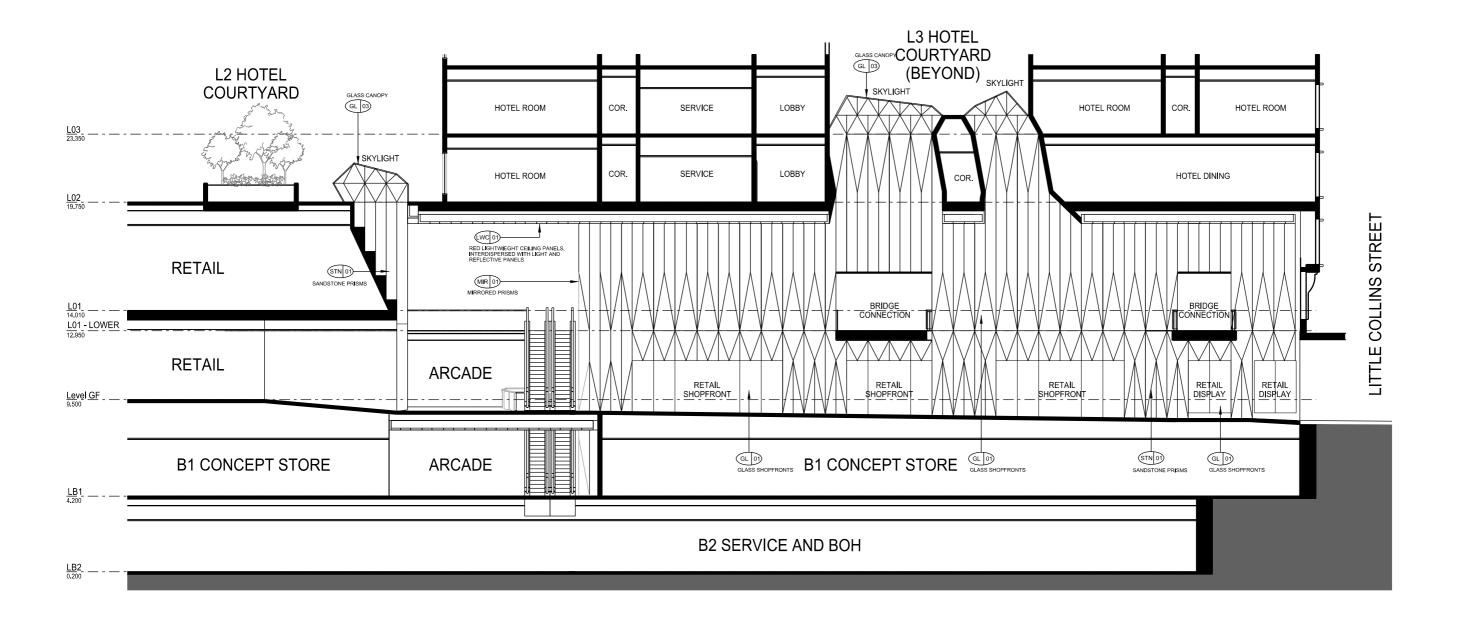

### INTERNAL PEDESTRIAN LINKS - NORTH-SOUTH ARCADE SECTION

#### TRANSITION SPACE CONCEPT DESIGN

The internal arcade is an important addition to the Melbourne pedestrian experience – allowing the natural filtration of pedestrians moving north and south, while celebrating the highly valued Union Lane and Causeway links. From this experiencial retail space, visitors have access to Level 1 tenancies or can descend to the Basement level and enter the major retail tenants on this floor, and potentially, access the adjacent David Jones food hall by traversing under Union Lane.

The assembly of buildings above the arcade creates a volumous triple height space, allowing large linear skylights to deliver natural and direct light into the heart of the space providing a 'blue sky' outlook. The same opportunity existings in the north-south section of the arcade providing light throughout the internal space.