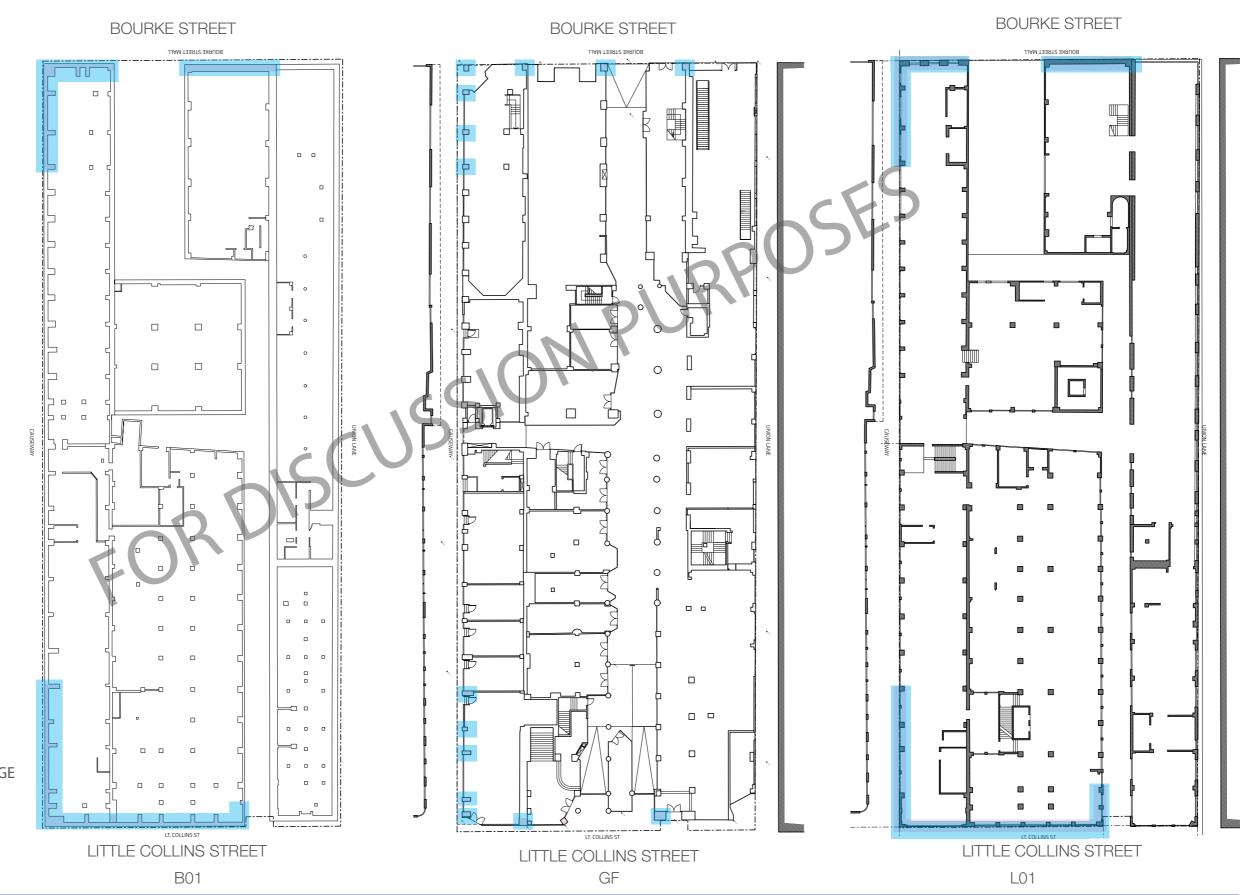

#### LEVEL B02 PLAN

BOURKE STREET MALL OVER

## LEVEL B01 PLAN

| CONCEPT STORE 1 | 1573 SQM |
|-----------------|----------|
| CONCEPT STORE 2 | 1274 SQM |
| TOTAL B1 RETAIL | 2847 SQM |

#### LEVEL GF PLAN

MAJOR BRAND FASHION RETAIL
RETAIL
F+B
HOTEL ARRIVAL & CAFE

CROUND LEVEL BETAIL CLAP

348 SQM
1,168 SQM
237 SQM
237 SQM

#### LEVEL LO1 PLAN

| MAJOR BRAND FASHION RETAIL | 1071 SQM |
|----------------------------|----------|
| RETAIL                     | 471 SQM  |
| GYM                        | 1109 SQM |
| TOTAL L1 RETAIL            | 2651 SQM |