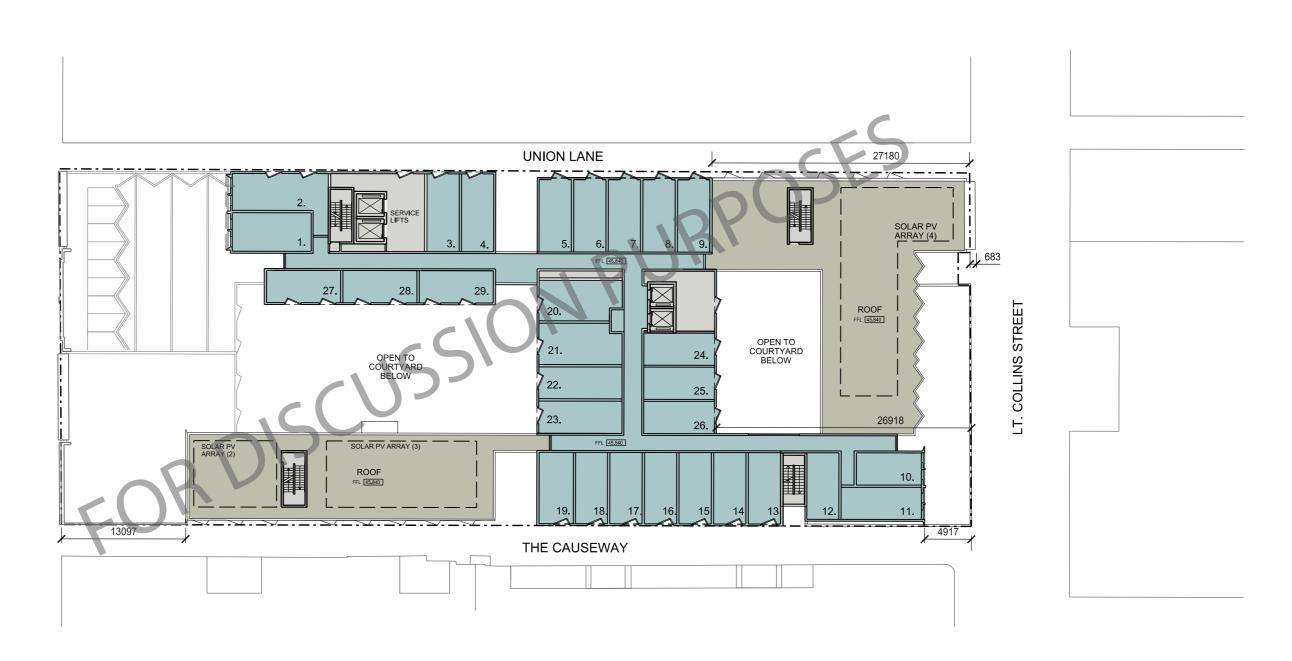

## LEVEL LO6 PLAN

HOTEL A 54 KEYS

## LEVEL L07 & L08 PLAN

HOTEL B 53 KEYS

## LEVEL LO9 PLAN

HOTEL B 47 KEYS

## LEVEL L10 PLAN

HOTEL B 27 KEYS