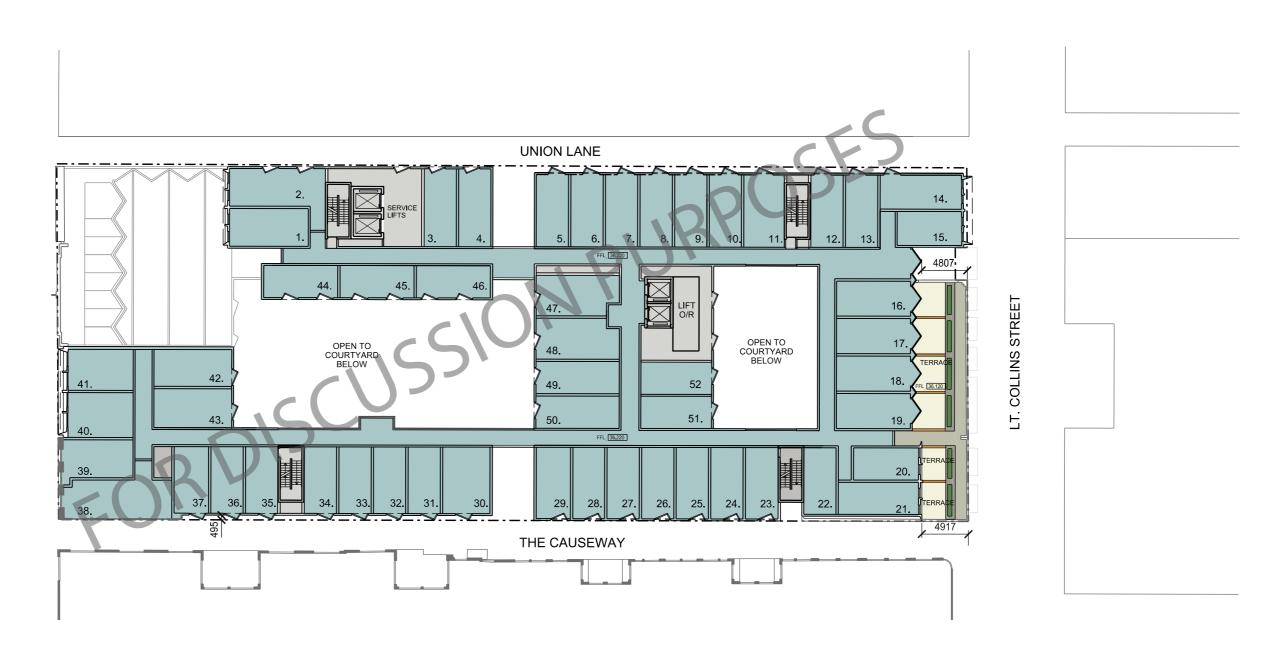

EL B02 PLAN



# LEVEL B01 PLAN



| CONCEPT STORE 1 | 1462 SQM |
|-----------------|----------|
| CONCEPT STORE 2 | 1300 SQM |
| TOTAL B1 RETAIL | 2762 SQM |

#### LEVEL GF PLAN



MAJOR BRAND FASHION RETAIL
RETAIL
F+B
HOTEL ARRIVAL & CAFE

GROUND LEVEL RETAIL GLAR

836 SQM
1,152 SQM
294 SQM
277 SQM

# LEVEL LO1 PLAN



| MAJOR BRAND FASHION RETAIL<br>RETAIL<br>GYM | 1064 SQM<br>475 SQM<br>1159 SQM |
|---------------------------------------------|---------------------------------|
| TOTAL L1 RETAIL                             | 2698 SQM                        |

#### LEVEL LO2 PLAN



HOTEL A 44 KEYS

### LEVEL LO3 PLAN



HOTEL A 64 KEYS

### LEVEL LO4 PLAN



HOTEL A 64 KEYS

# LEVEL LO5 PLAN



HOTEL A 38 KEYS

# LEVEL LO6 PLAN



HOTEL A 51 KEYS

BOURKE STREET MALL

# LEVEL LO7 PLAN



HOTEL B 52 KEYS

BOURKE STREET MALL

# LEVEL LO8 PLAN



HOTEL B 53 KEYS

### LEVEL LO9 PLAN



HOTEL B 46 KEYS

# LEVEL L10 PLAN



HOTEL B 29 KEYS

BOURKE STREET MALL

# ROOF PLAN



BOURKE STREET MALL



APPENDIX

#### **ELEVATIONS**



# **SECTIONS**



SECTION A

# SECTIONS



The Walk Redevelopment

©The Buchan Group 2017. Copyright in this document and the concepts it represents are reserved to The Buchan Group - 2017. No unauthorised use or copyring permitted. All rights reserved. Some of the incorporated images and concepts may be subject to third party copyright and/or moral rights.

# ARCADE PLAN



### ARCADE CEILING PLAN



### ARCADE SECTION



# SHADOW DIAGRAMS