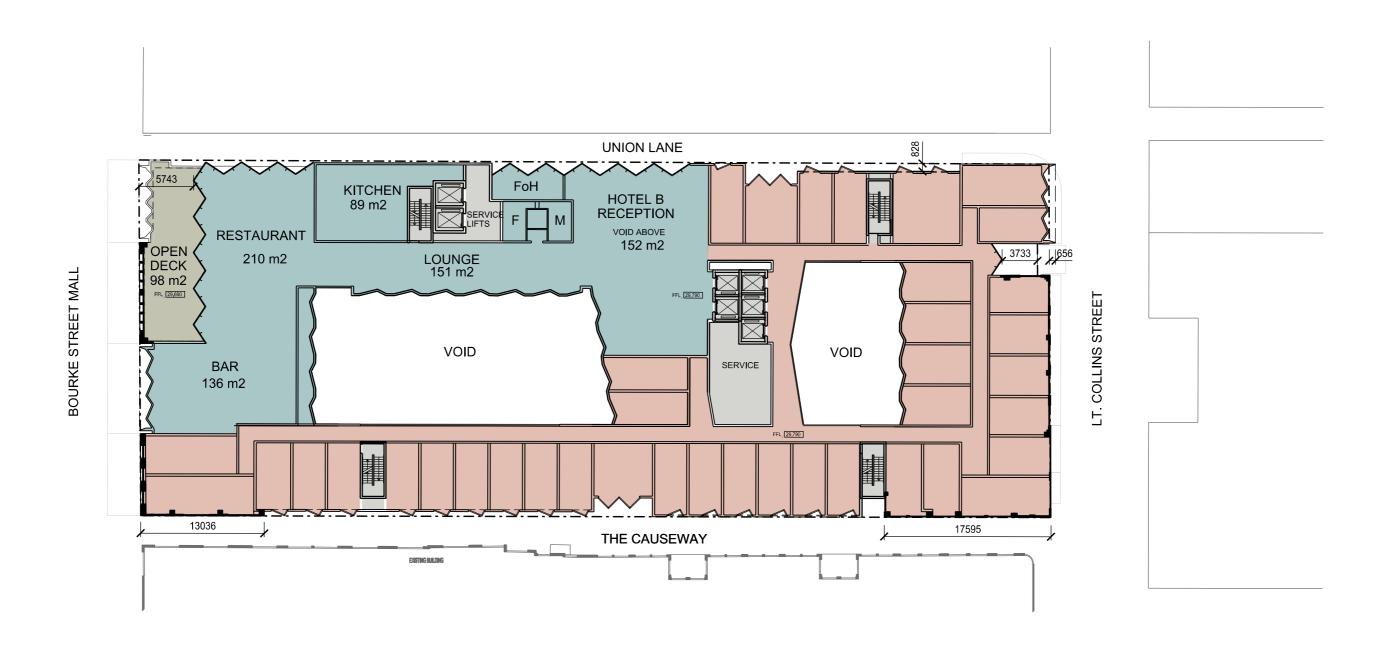

#### LEVEL GF PLAN

MAJOR BRAND FASHION RETAIL
RETAIL
F+B
HOTEL ARRIVAL & CAFE

CROUND LEVEL BETAIL CLAP

348 SQM
1,168 SQM
237 SQM
237 SQM

Centre Way and St Collins Lane to the south and Myer, Emporium and Melbourne Central to the north.

- Enable retail footprints attractive to high calibre international and local concept store tenants
- Curate the laneway interfaces to provide activated retail and food and beverage tenants
- Enable the potential for public connection to David Jones at ground and basement 1 levels
- Integrate appropriate hotel arrival and guest access points
- Integrate property service strategy to minimise impact on valuable retail floor plates.