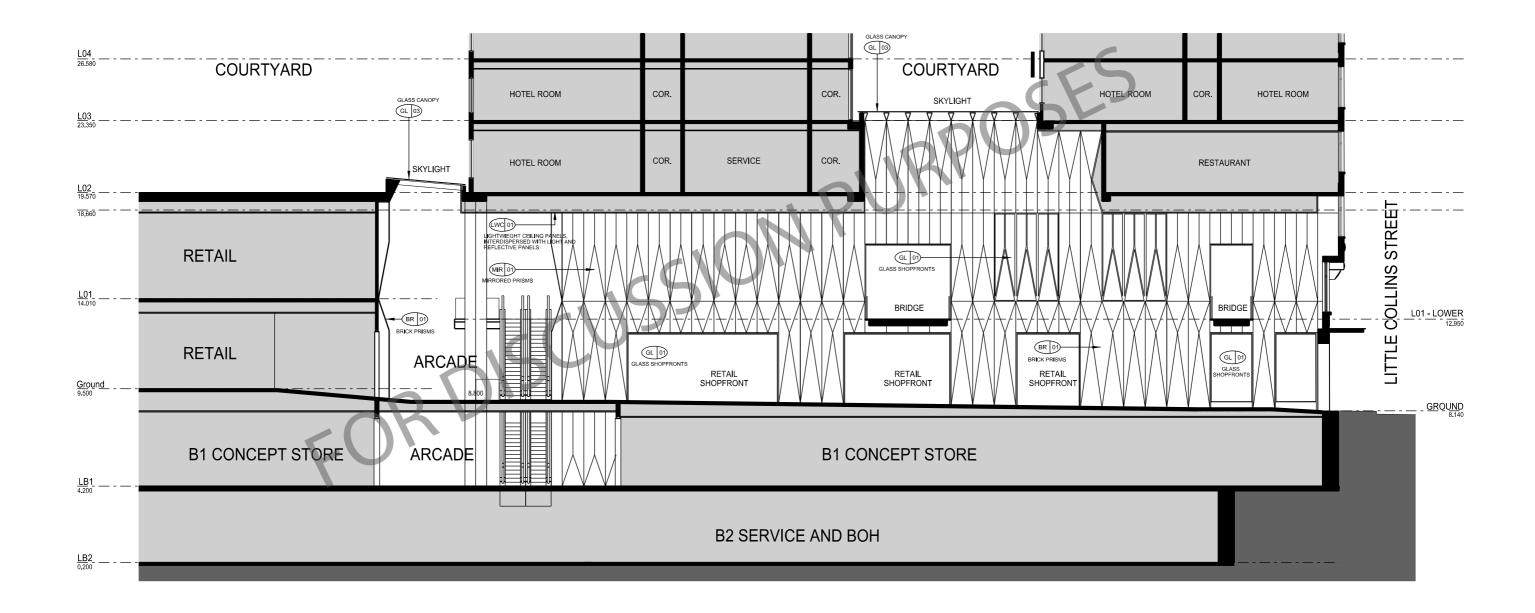

### INTERNAL PEDESTRIAN LINKS - NORTH-SOUTH ARCADE SECTION

#### TRANSITION SPACE CONCEPT DESIGN

The internal arcade is an important addition to the Melbourne pedestrian experience – allowing the natural filtration of pedestrians moving north and south, while celebrating the highly valued Union Lane and Causeway links. From this experiencial retail space, visitors have access to Level 1 tenancies or can descend to the Basement level and enter the major retail tenants on this floor, and potentially, access the adjacent David Jones food hall by traversing under Union Lane.

The assembly of buildings above the arcade creates a volumous triple height space, allowing large linear skylights to deliver natural and direct light into the heart of the space providing a 'blue sky' outlook. The same opportunity existings in the north-south section of the arcade providing light throughout the internal space.

The sculptural treatment of the walls and ceilings add to the arcade experience referencing the existing arcades throughout Melbourne via planning and materiality, while adding a contemporary response with a visually interesting asthetic linking the urbane masonary treatment of The Causeway, the service lane and graffiti aesthetic of Union Lane, and the fashion interface at Little Collins Street.