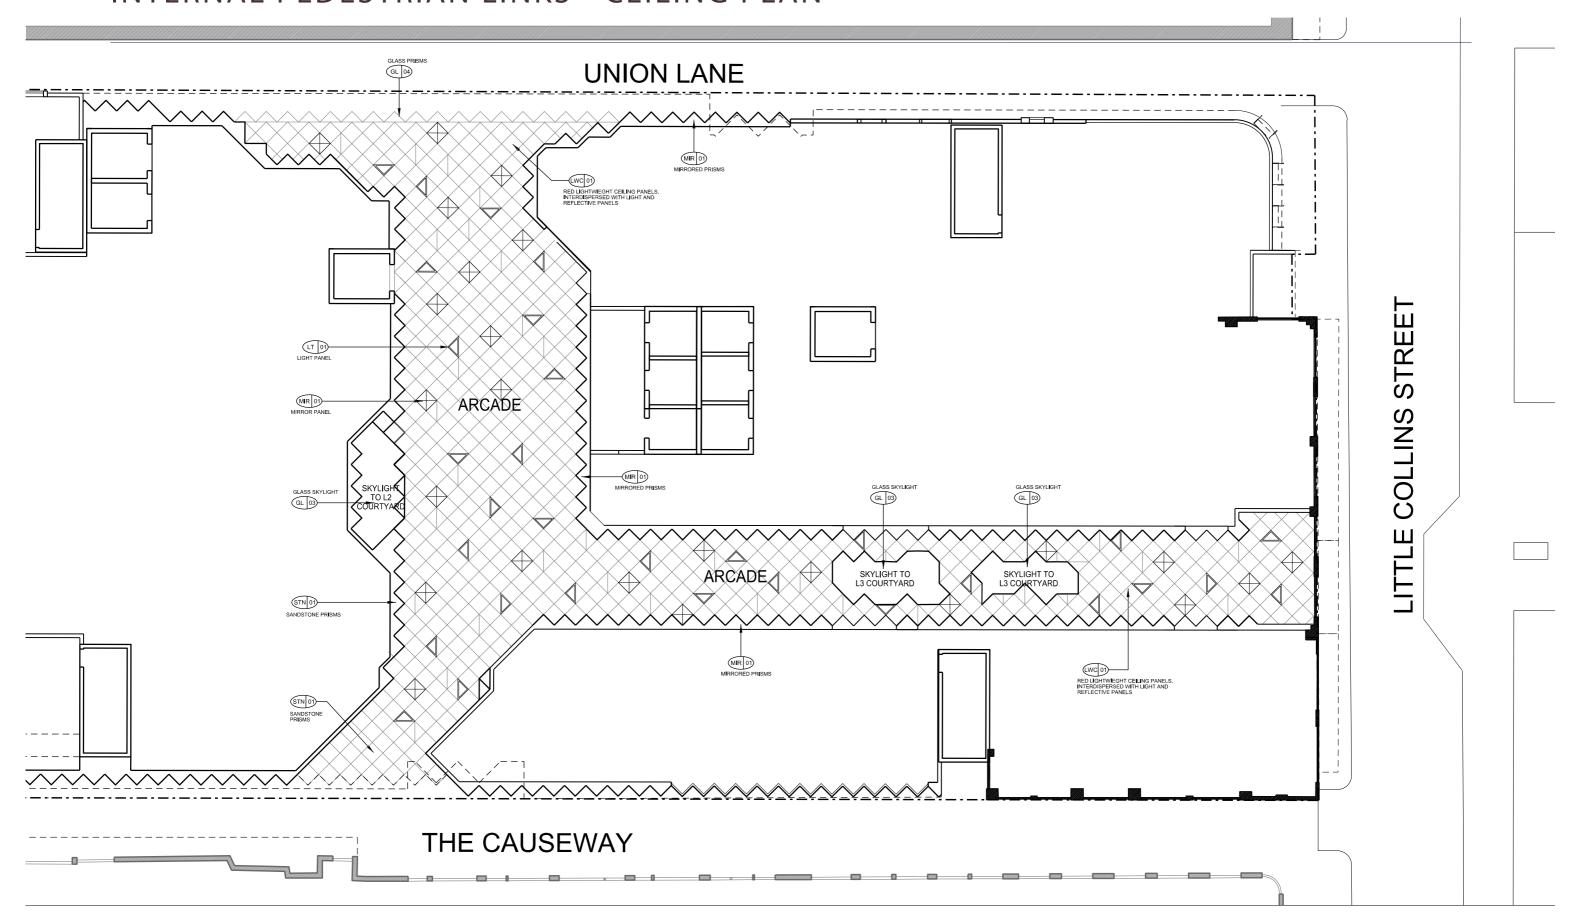

PLAN



HOTEL B 53 KEYS

## LEVEL LO9 PLAN



HOTEL B 47 KEYS

## LEVEL L10 PLAN



HOTEL B 27 KEYS

## **ROOF PLAN**





Page 22 of 140





LEGEND



#### **RETENTION & DEMOLITION PLAN**



NOTE:
FOR DETAILS ON THE DEMOLITION AND RETENTION
OF THE EXISTING STRUCTURES, REFERENCE THE
RBG REPORT AND ANALYSIS CONTAINED WITHIN THE
LOVELL CHEN HERITAGE REPORT



## **BOURKE STREET SHOPFRONT ELEVATION**





**BOURKE STREET SHOPFRONT PLAN** 

## LITTLE COLLINS STREET SHOPFRONT ELEVATION



LITTLE COLLINS STREET SHOPFRONT PLAN











## BOURKE STREET / CANOPY BS-05

(A3) S=1/50



## LITTLE COLLINS STREET / CANOPY LC-01



## LITTLE COLLINS STREET / CANOPY LC-02





REQUEST # 9

### INTERNAL PEDESTRIAN LINKS - GROUND FLOOR PLAN



REQUEST # 9

### INTERNAL PEDESTRIAN LINKS - CEILING PLAN



REQUEST # 9

### INTERNAL PEDESTRIAN LINKS - NORTH-SOUTH ARCADE SECTION



## Discussion Drawings (June 2018)



# THE WALK REDEVELOPMENT

TOWN PLANNING APPLICATION
REVISION 02
June 2018
FOR DISCUSSION PURPOSES

MIXED-USE RETAIL & HOTEL
THE WALK, BOULKE ST, MELBOURNE 3000 VIC
No. 315113
PHASE: TOWN PLANNING



THE BRIEF

### PROJECT OVERVIEW

Set in an unrivalled central Melbourne Retail core location, The Walk Bourke Street Mall is as unique as the district itself. Something new is coming to central Melbourne that's as unique as the City itself. The Walk Bourke Street Mall is a collection enticing retail stores, restaurants, food & beverage outlets, bars, hotel facilities and a 4 1/2 star & Business hotel offer, all integrated into an existing integrated mixed-use development.

#### **R