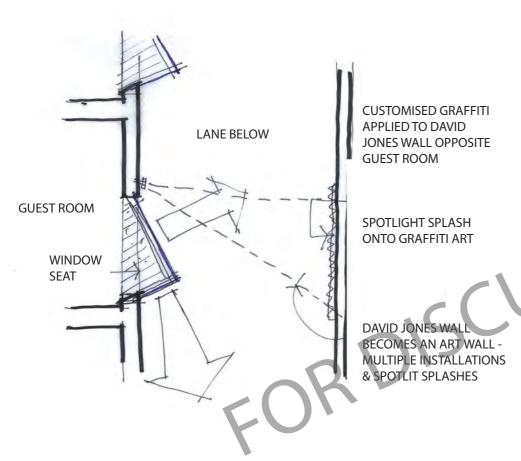

#### ROOM ART EXPERIENCE CURATED GRAFFITI ART TO DAVID JONES WALL

Angled projecting bay window to broaden view from rooms - and reduce cross view at Causeay Hotel Interface. Also, with colour, providing an interesting 'graffiti' colour touch to the hotel facade