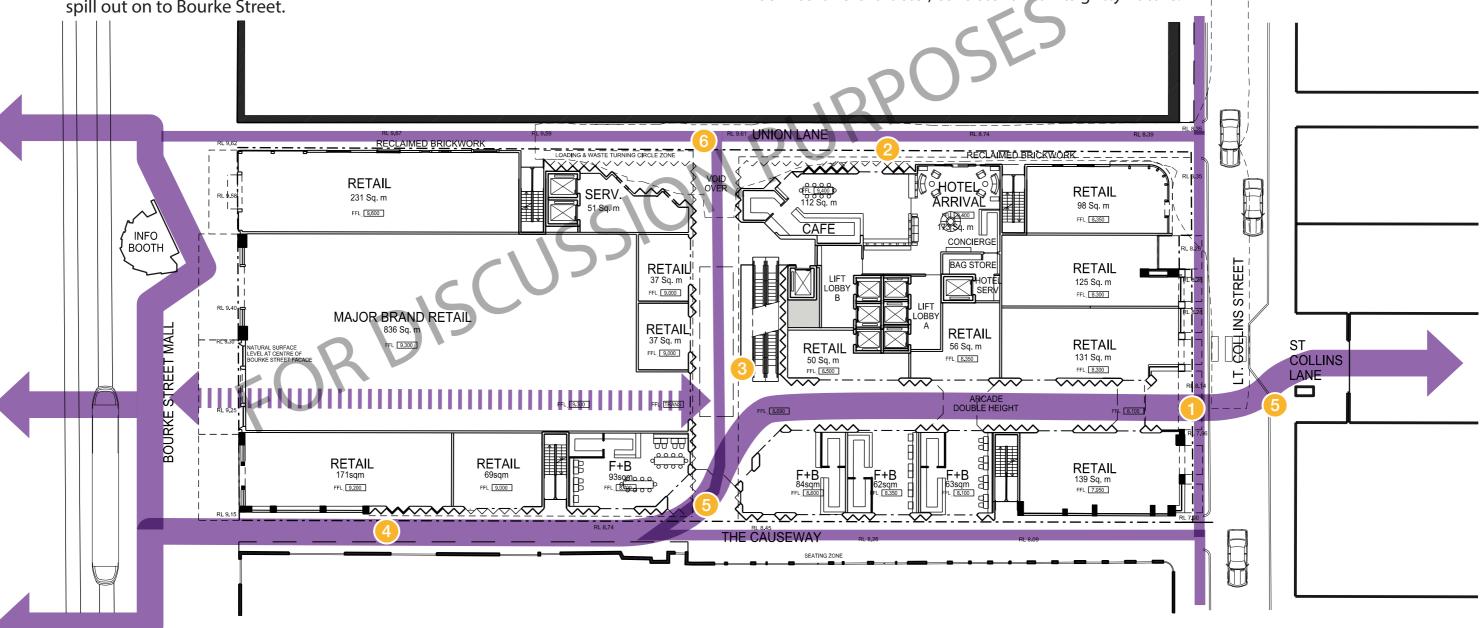

### NORTH - SOUTH PEDESTRIAN PATHWAY

- Moving north from Lt Collins St, the pathway enters a double height arcade activated by food shops on the left and fashion retail on the right.
- 2 The hotel address directly off Union Lane, creates extended hours of activation to the thru link, while providing the external access to the hotel also solves the afterhours security to the internal arcade.
- The arcade extends north to a transition point or 'knuckle' (also the focus of vertical circulation) from where the journey can continue straight on through the flagship retail store, or with a slight side step to The Causeway and through to spill out on to Bourke Street.
- The north end of Causeway is relatively uncluttered as the retail tenants on both sides of the lane are not activated with furniture or clusters of people and this end of the lane is weather protected by an existing canopy.
- Architectural entry statements at Lt. Collins Street and the Causeway knuckle indicate the main through link path.
- 6 Union Lane remains a secondary path and time managed servicing access. It remains narrow, open-to-sky and with limited tenancy frontages to retain the 'service lane' character, consistent with its gritty nature.