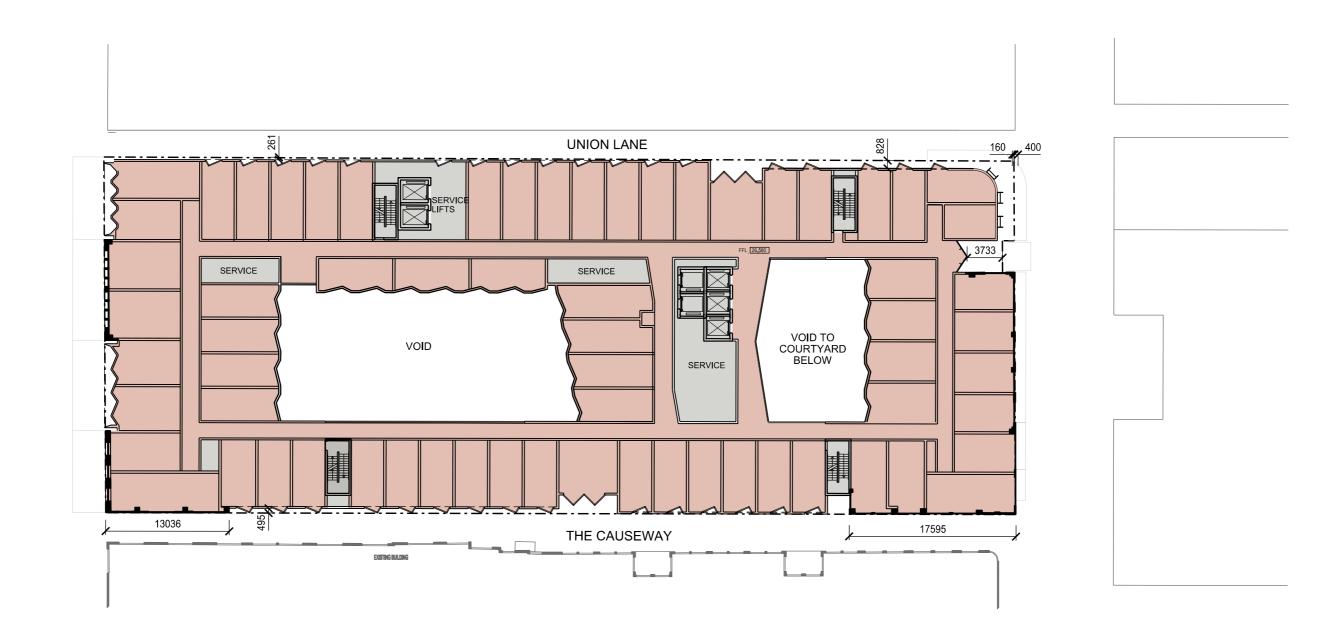

otel Shared NLA | 1678  |
| Total Hotel A NLA      | 11950 |
| Total Hotel B NLA      | 8360  |
| Total NLA              | 30113 |

#### LEVEL B02 PLAN



BOURKE STREET MALL OVER

## LEVEL B01 PLAN



| CONCEPT STORE 1 | 1573 SQM |
|-----------------|----------|
| CONCEPT STORE 2 | 1274 SQM |
| TOTAL B1 RETAIL | 2847 SQM |

#### LEVEL GF PLAN



MAJOR BRAND FASHION RETAIL
RETAIL
F+B
HOTEL ARRIVAL & CAFE

CROUND LEVEL BETAIL CLAP

348 SQM
1,168 SQM
237 SQM
237 SQM

#### LEVEL LO1 PLAN



| MAJOR BRAND FASHION RETAIL | 1071 SQM |
|----------------------------|----------|
| RETAIL                     | 471 SQM  |
| GYM                        | 1109 SQM |
| TOTAL L1 RETAIL            | 2651 SQM |

#### LEVEL LO2 PLAN



HOTEL A 46 KEYS

## LEVEL LO3 PLAN



HOTEL A 66 KEYS

## LEVEL LO4 PLAN



HOTEL A 66 KEYS

#### LEVEL LO5 PLAN



HOTEL A 40 KEYS

## LEVEL LO6 PLAN



HOTEL A 54 KEYS

## LEVEL L07 & L08 PLAN



HOTEL B 53 KEYS

## LEVEL LO9 PLAN



HOTEL B 47 KEYS

## LEVEL L10 PLAN



HOTEL B 27 KEYS

## **ROOF PLAN**





Page 22 of 140





LEGEND



#### **RETENTION & DEMOLITION PLAN**



NOTE:
FOR DETAILS ON THE DEMOLITION AND RETENTION
OF THE EXISTING STRUCTURES, REFERENCE THE
RBG REPORT AND ANALYSIS CONTAINED WITHIN THE
LOVELL CHEN HERITAGE REPORT



## **BOURKE STREET SHOPFRONT ELEVATION**





**BOURKE STREET SHOPFRONT PLAN** 

## LITTLE COLLINS STREET SHOPFRONT ELEVATION



LITTLE COLLINS STREET SHOPFRONT PLAN











## BOURKE STREET / CANOPY BS-05

(A3) S=1/50



## LITTLE COLLINS STREET / CANOPY LC-01



## LITTLE COLLINS STREET / CANOPY LC-02





REQUEST #