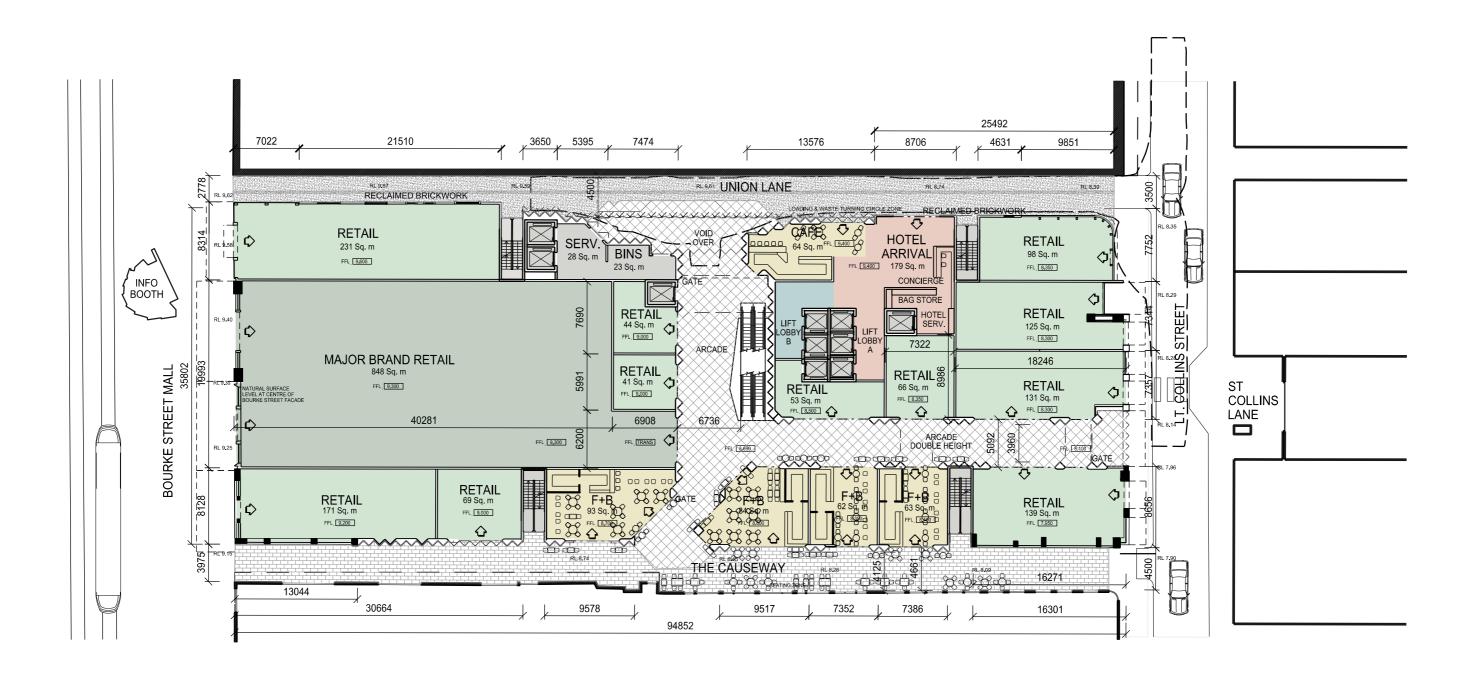

#### LEVEL GF PLAN

MAJOR BRAND FASHION RETAIL
RETAIL
F+B
HOTEL ARRIVAL & CAFE

CROUND LEVEL BETAIL CLAP

348 SQM
1,168 SQM
237 SQM
237 SQM