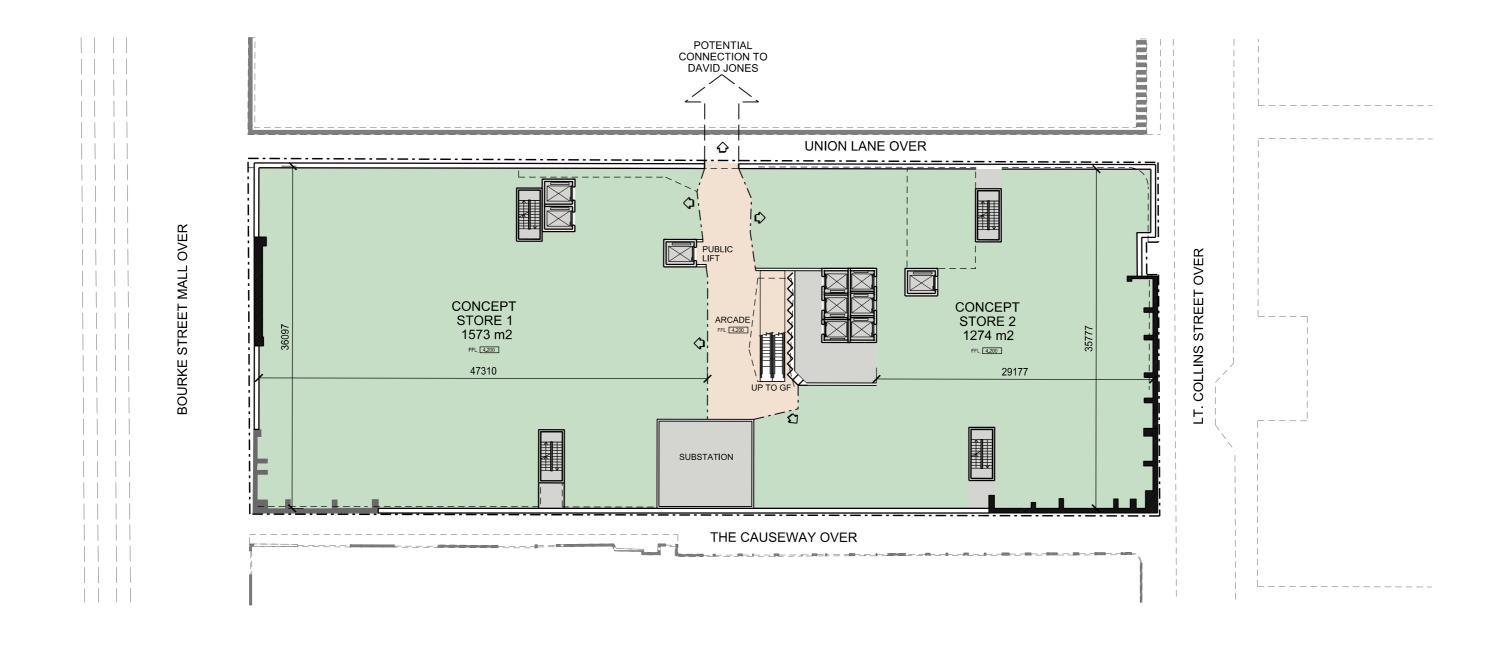

## LEVEL B01 PLAN

| CONCEPT STORE 1 | 1573 SQM |
|-----------------|----------|
| CONCEPT STORE 2 | 1274 SQM |
| TOTAL B1 RETAIL | 2847 SQM |