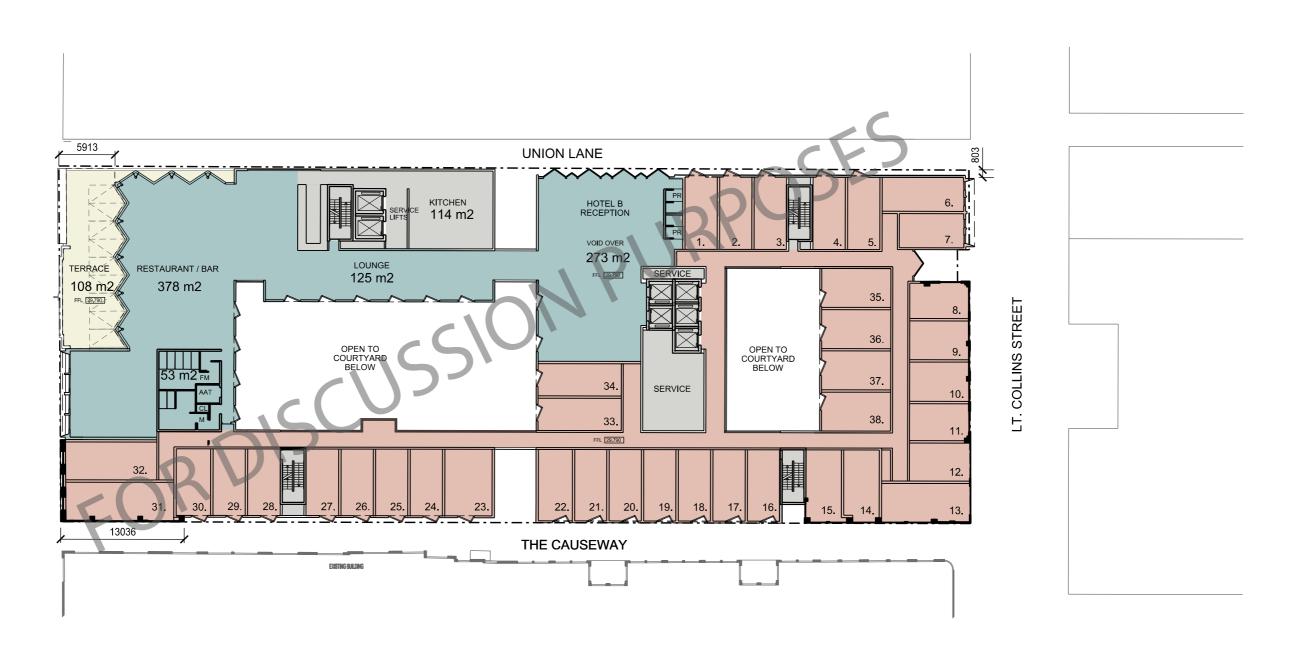

## LEVEL L07 & L08 PLAN

HOTEL B 53 KEYS

#### Hotel

This development proposal delivers two hotel brands – an upscale and midscale offering, providing the following program with a total of approximately 453 hotel rooms:

#### Upscale

- 181 keys of typically 28-30sqm each
- Context specific branding, responsive to the local neighbourhood DNA story, targeting the 'millennial mindset'
- 2 guest lifts
- · Dedicated and distinctive guest experience from arrival lift lobby
- On-brand café style food/bar service (food prep at main kitchen)
- Interactive communal spaces reception, lounge areas, bar, food appealing to the co-working, co-living generation
- · Shared BoH and service lifts, with only brand linen, crockery/cutlery and uniforms separated