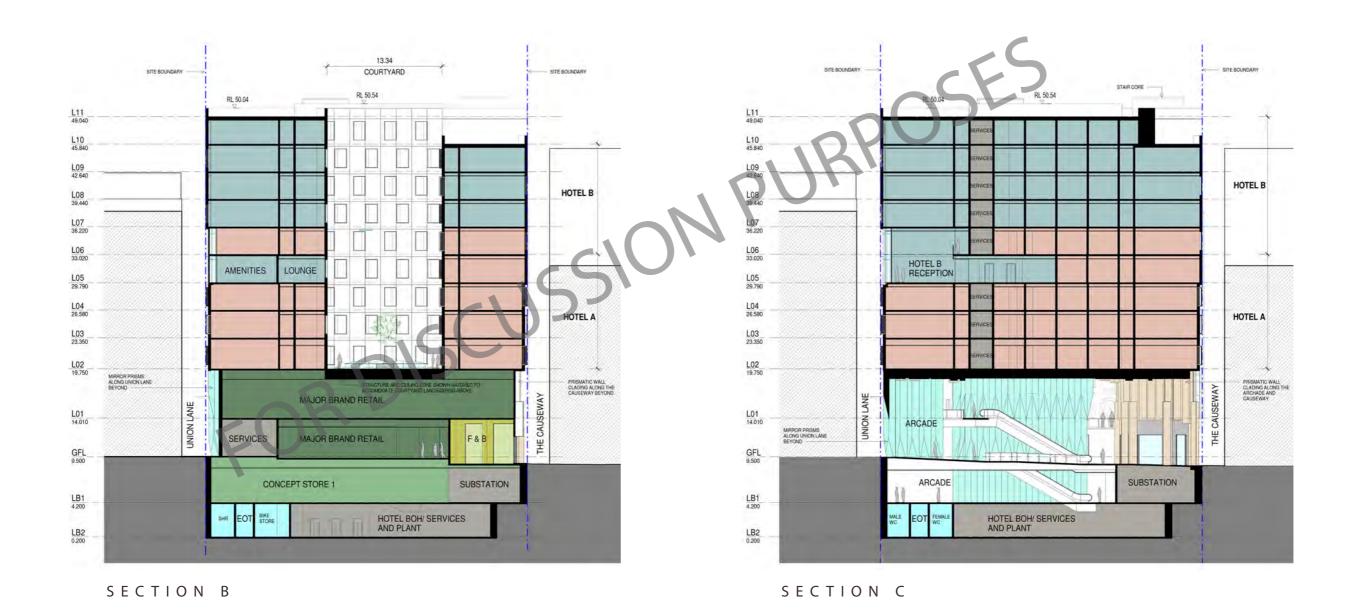

QM
294 SQM
277 SQM

# LEVEL LO1 PLAN



| MAJOR BRAND FASHION RETAIL<br>RETAIL<br>GYM | 1064 SQM<br>475 SQM<br>1159 SQM |
|---------------------------------------------|---------------------------------|
| TOTAL L1 RETAIL                             | 2698 SQM                        |

#### LEVEL LO2 PLAN



HOTEL A 44 KEYS

### LEVEL LO3 PLAN



HOTEL A 64 KEYS

### LEVEL LO4 PLAN



HOTEL A 64 KEYS

# LEVEL LO5 PLAN



HOTEL A 38 KEYS

# LEVEL LO6 PLAN



HOTEL A 51 KEYS

BOURKE STREET MALL

# LEVEL LO7 PLAN



HOTEL B 52 KEYS

BOURKE STREET MALL

# LEVEL LO8 PLAN



HOTEL B 53 KEYS

### LEVEL LO9 PLAN



HOTEL B 46 KEYS

# LEVEL L10 PLAN



HOTEL B 29 KEYS

BOURKE STREET MALL

# ROOF PLAN



BOURKE STREET MALL



APPENDIX

#### **ELEVATIONS**



# **SECTIONS**



SECTION A

# SECTIONS



The Walk Redevelopment

©The Buchan Group 2017. Copyright in this document and the concepts it represents are reserved to The Buchan Group - 2017. No unauthorised use or copyring permitted. All rights reserved. Some of the incorporated images and concepts may be subject to third party copyright and/or moral rights.

# ARCADE PLAN



### ARCADE CEILING PLAN



### ARCADE SECTION



# SHADOW DIAGRAMS