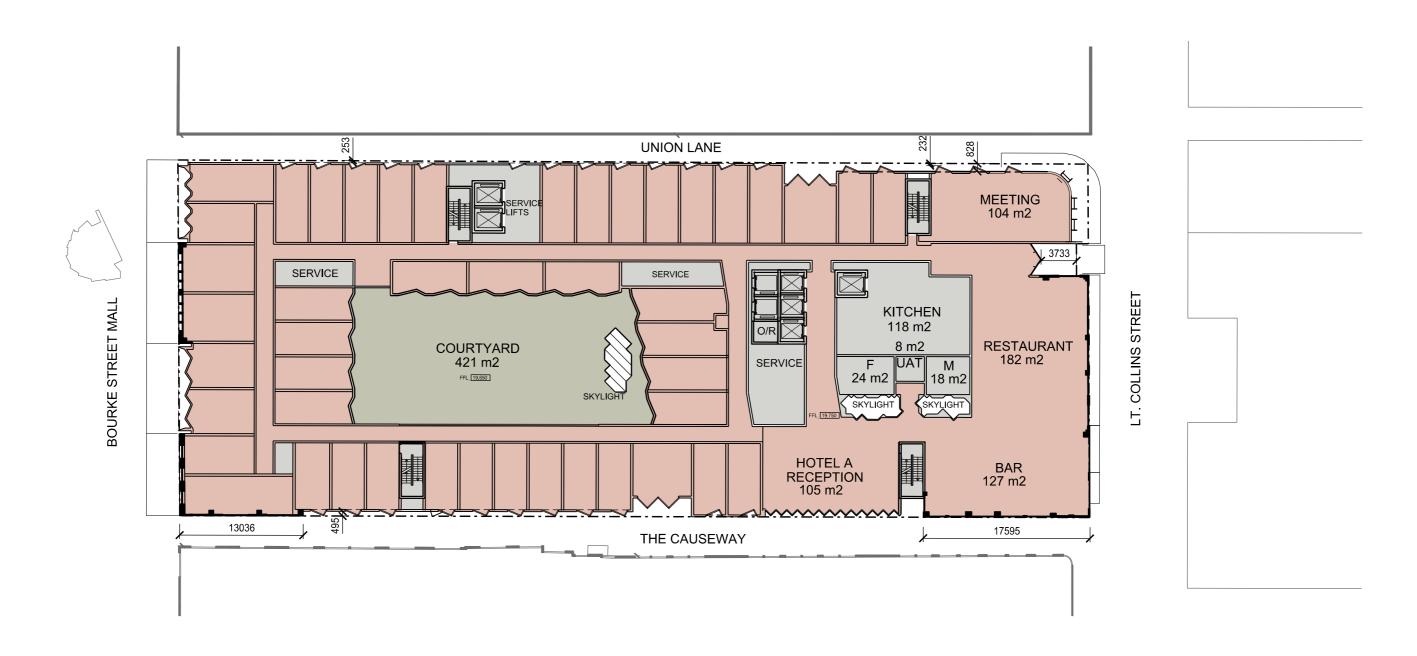

otal Retail NLA       | 7016  |
| Total Gym NLA          | 1109  |
| Total Hotel Shared NLA | 1678  |
| Total Hotel A NLA      | 11950 |
| Total Hotel B NLA      | 8360  |
| Total NLA              | 30113 |

#### LEVEL B02 PLAN



BOURKE STREET MALL OVER

## LEVEL B01 PLAN



| CONCEPT STORE 1 | 1573 SQM |
|-----------------|----------|
| CONCEPT STORE 2 | 1274 SQM |
| TOTAL B1 RETAIL | 2847 SQM |

#### LEVEL GF PLAN



MAJOR BRAND FASHION RETAIL
RETAIL
F+B
HOTEL ARRIVAL & CAFE

CROUND LEVEL BETAIL CLAP

348 SQM
1,168 SQM
237 SQM
237 SQM

#### LEVEL LO1 PLAN



| MAJOR BRAND FASHION RETAIL | 1071 SQM |
|----------------------------|----------|
| RETAIL                     | 471 SQM  |
| GYM                        | 1109 SQM |
| TOTAL L1 RETAIL            | 2651 SQM |

#### LEVEL LO2 PLAN



HOTEL A 46 KEYS

## LEVEL LO3 PLAN



HOTEL A 66 KEYS

## LEVEL LO4 PLAN



HOTEL A 66 KEYS

#### LEVEL LO5 PLAN



HOTEL A 40 KEYS

## LEVEL LO6 PLAN



HOTEL A 54 KEYS

## LEVEL L07 & L08 PLAN



HOTEL B 53 KEYS

## LEVEL LO9 PLAN



HOTEL B 47 KEYS

## LEVEL L10 PLAN



HOTEL B 27 KEYS

## **ROOF PLAN**





Page 22 of 140





LEGEND



#### **RETENTION & DEMOLITION PLAN**



NOTE:
FOR DETAILS ON THE DEMOLITION AND RETENTION
OF THE EXISTING STRUCTURES, REFERENCE THE
RBG REPORT AND ANALYSIS CONTAINED WITHIN THE
LOVELL CHEN HERITAGE REPORT



## **BOURKE STREET SHOPFRONT ELEVATION**





**BOURKE STREET SHOPFRONT PLAN** 

## LITTLE COLLINS STREET SHOPFRONT ELEVATION



LITTLE COLLINS STREET SHOPFRONT PLAN











## BOURKE STREET / CANOPY BS-05

(A3) S=1/50



## LITTLE COLLINS STRE