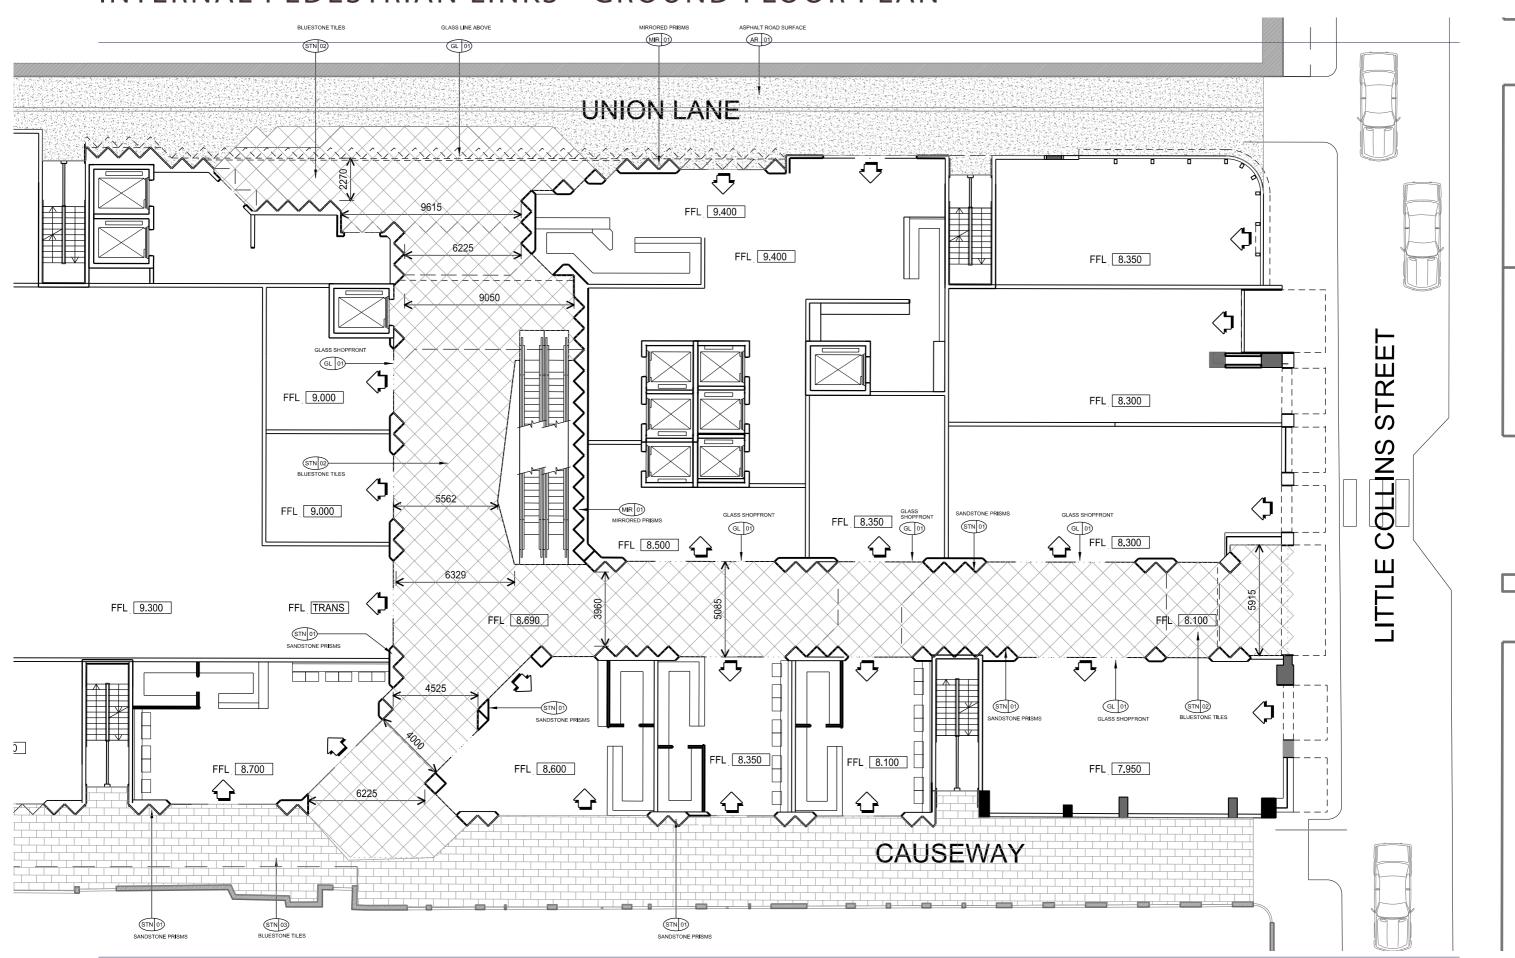

EYS

## LEVEL LO6 PLAN



HOTEL A 54 KEYS

## LEVEL L07 & L08 PLAN



HOTEL B 53 KEYS

## LEVEL LO9 PLAN



HOTEL B 47 KEYS

## LEVEL L10 PLAN



HOTEL B 27 KEYS

## **ROOF PLAN**





Page 22 of 140





LEGEND



#### **RETENTION & DEMOLITION PLAN**



NOTE:
FOR DETAILS ON THE DEMOLITION AND RETENTION
OF THE EXISTING STRUCTURES, REFERENCE THE
RBG REPORT AND ANALYSIS CONTAINED WITHIN THE
LOVELL CHEN HERITAGE REPORT



## **BOURKE STREET SHOPFRONT ELEVATION**





**BOURKE STREET SHOPFRONT PLAN** 

## LITTLE COLLINS STREET SHOPFRONT ELEVATION



LITTLE COLLINS STREET SHOPFRONT PLAN











## BOURKE STREET / CANOPY BS-05

(A3) S=1/50



## LITTLE COLLINS STREET / CANOPY LC-01



## LITTLE COLLINS STREET / CANOPY LC-02





REQUEST # 9

### INTERNAL PEDESTRIAN LINKS - GROUND FLOOR PLAN



REQUEST # 9

### INTERNAL PEDESTRIAN LINKS - CEILING PLAN



REQUEST # 9

### INTERNAL PEDESTRIAN LINKS - NORTH-SOUTH ARCADE SECTION



## Discussion Drawings (June 2018)



# THE WALK REDEVELOPMENT

TOWN PLANNING APPLICATION
REVISION 02
June 2018
FOR DISCUSSION PURPOSES

MIXED-USE RETAIL & HOTEL
THE WALK, BOULKE ST, MELBOURNE 3000 VIC
No. 315113
PHASE: TOWN PLANNING



THE BRIEF

### PROJECT OVERVIEW

Set in an unrivalled central Melbourne Retail core location, The Walk Bourke Street Mall is as unique as the district itself. Something new is coming to central Melbourne that's as unique as the City itself. The Walk Bourke Street Mall is a collection enticing retail stores, restaurants, food & beverage outlets, bars, hotel facilities and a 4 1/2 star & Business hotel offer, all integrated