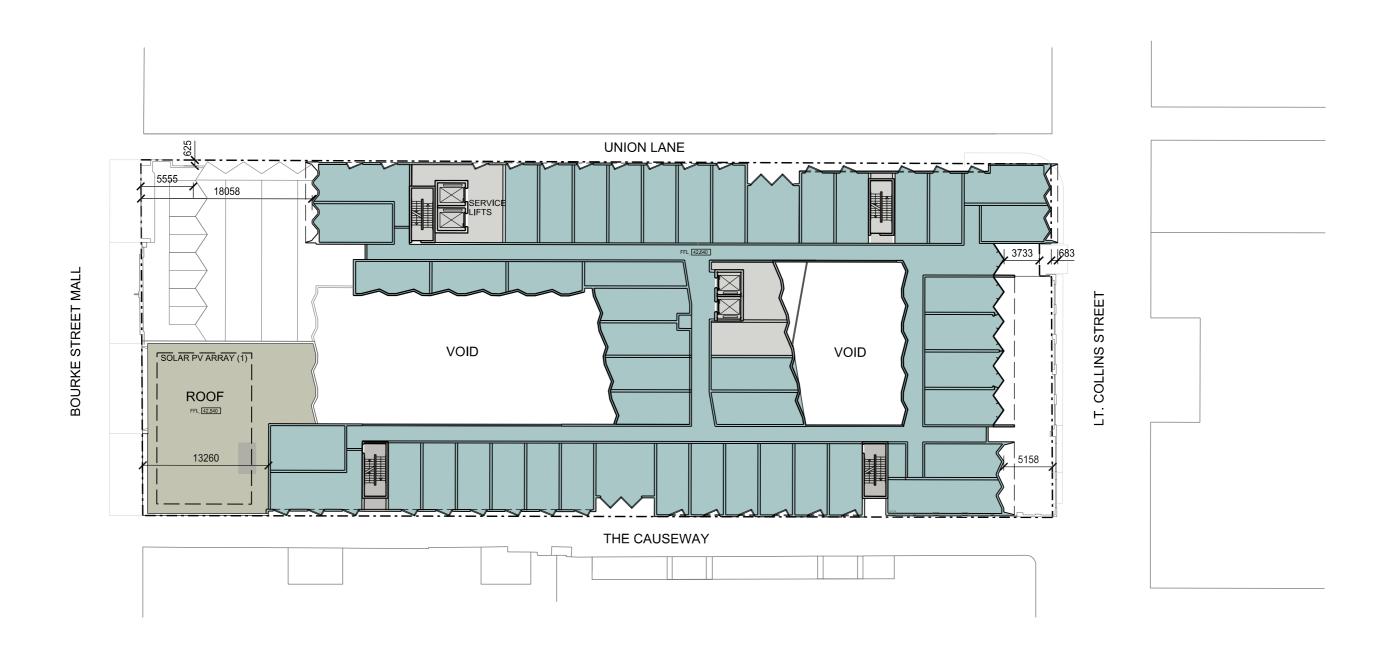

#### LEVEL GF PLAN

MAJOR BRAND FASHION RETAIL
RETAIL
F+B
HOTEL ARRIVAL & CAFE

CROUND LEVEL BETAIL CLAP

348 SQM
1,168 SQM
237 SQM
237 SQM

#### LEVEL LO1 PLAN

| MAJOR BRAND FASHION RETAIL | 1071 SQM |
|----------------------------|----------|
| RETAIL                     | 471 SQM  |
| GYM                        | 1109 SQM |
| TOTAL L1 RETAIL            | 2651 SQM |