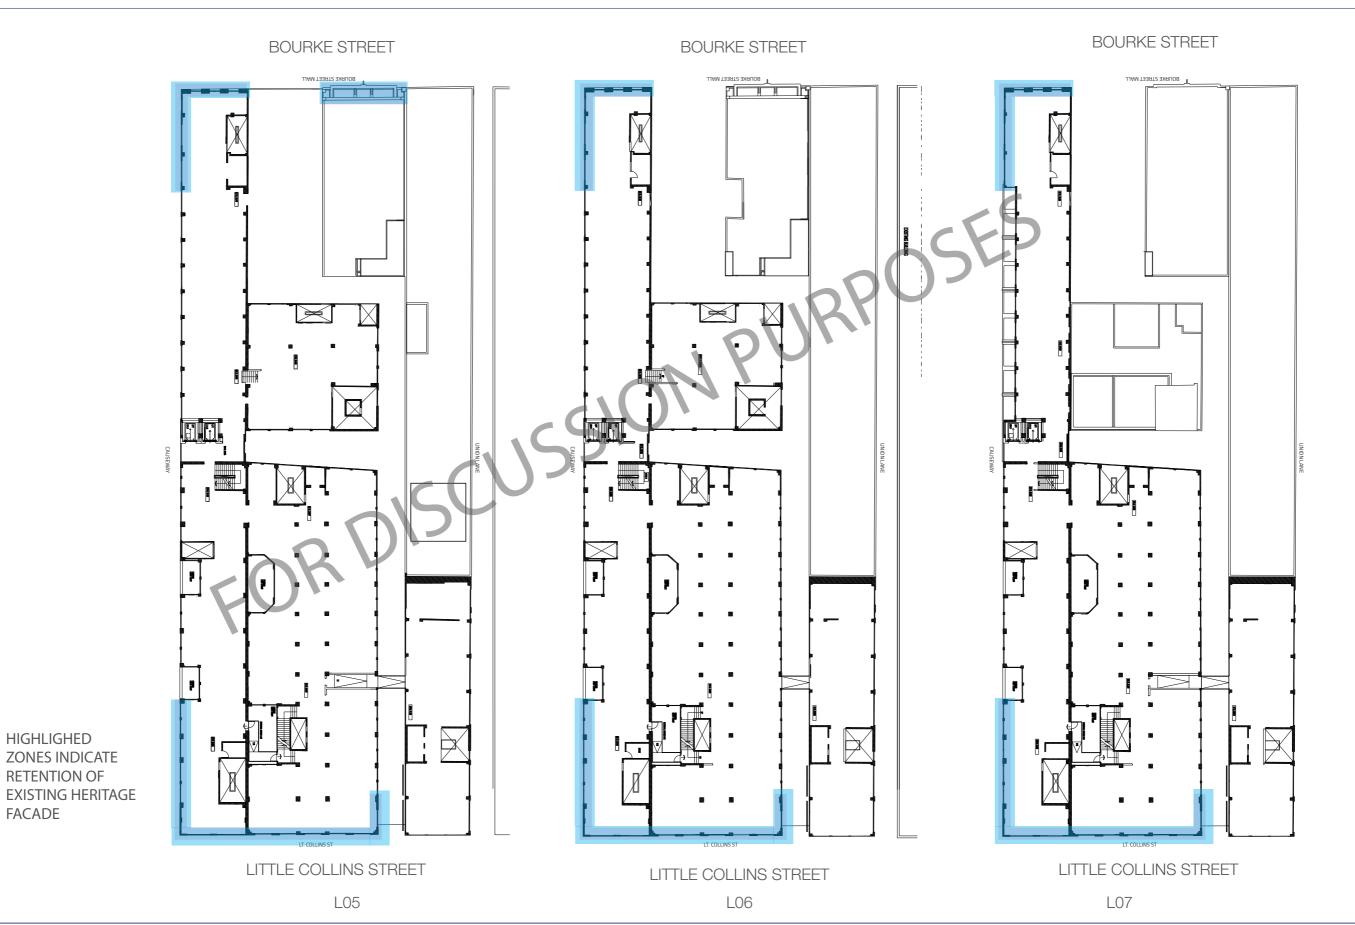

chen access

#### **Shared Facilities**

- BoH facilities for staff security/uniforms/change/dining/training/ interviews; administration; laundry (linen/ uniforms/branded cutlery& crockery separated); stores; GM
- 3 service lifts (1 for main kitchen service)
- Room service, Building services, & Loading services





### DEMOLITION/RETENTION PLAN B01-L01



### DEMOLITION/RETENTION PLAN L02-L04



The Walk Redevelopment ©The Buchan Group 2017. Copyright in this document and the concepts it represents are reserved to The Buchan Group - 2017. No unauthorised use or copyring permitted. All rights reserved. Some of the incorporated images and concepts may be subject to third party copyright and/or moral rights.

HIGHLIGHED

**RETENTION OF** 

**FACADE** 

### DEMOLITION/RETENTION PLAN L05-L07



### DEMOLITION/RETENTION PLAN L08-L09



### RETAINED BUILDING FABRIC - BOURKE STREET



### RETAINED BUILDING FABRIC - LITTLE COLLINS STREET





### GROUND LEVEL HOTEL EXPERIENCE



#### DEVELOPMENT DESIGN STRATEGY

### HOTEL COMPOSITION





Hotel 'B'



#### DEVELOPMENT DESIGN STRATEGY

### HOTEL COMPOSITION



Hotel 'B'



#### DEVELOPMENT DESIGN STRATEGY

### SITE SERVICING STRATEGY





NORTH-SOUTH PEDESTRIAN LINK

### CITY LANEWAY PLAN - NORTH SOUTH PEDESTRIAN NETWORK

This redevelopment proposal intends to deliver international flagship retail stores to the Bourke Street Mall. These stores require significant footprint and Bourke Street frontage. This has been a major factor in the planning of the ground level plan.

In delivering this objective, we have revisited the north-sout