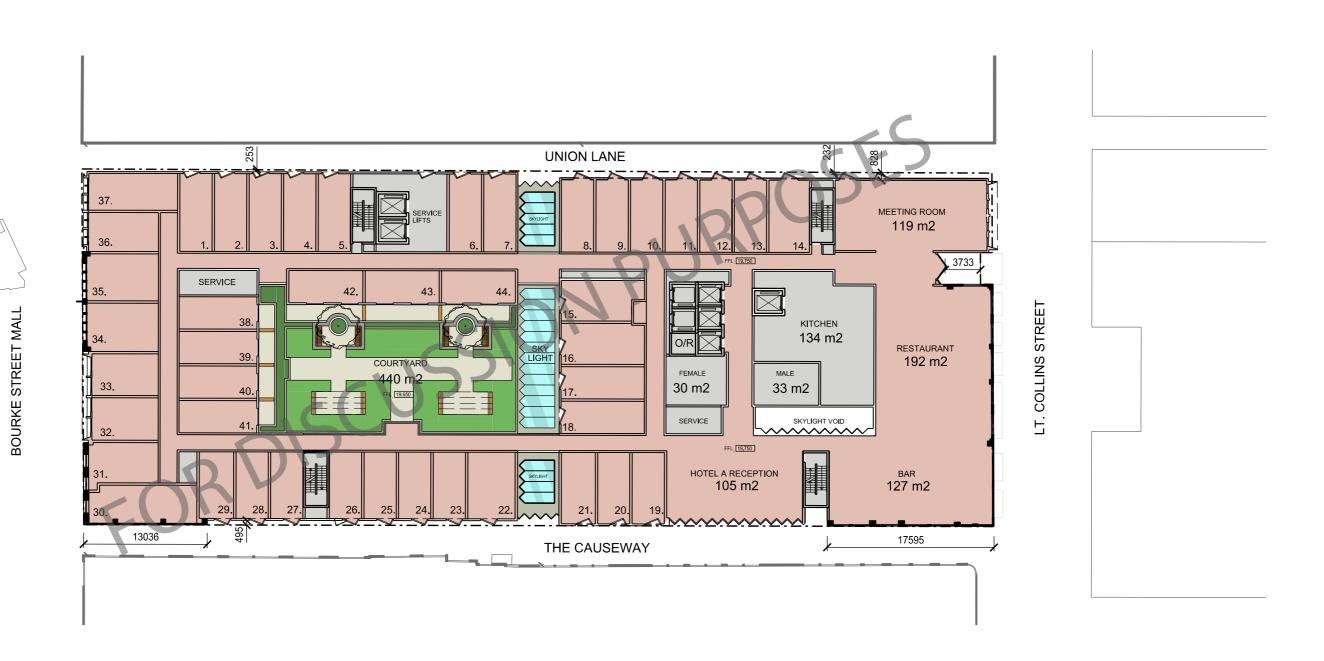

#### LEVEL GF PLAN

MAJOR BRAND FASHION RETAIL
RETAIL
F+B
HOTEL ARRIVAL & CAFE

CROUND LEVEL BETAIL CLAP

348 SQM
1,168 SQM
237 SQM
237 SQM

#### LEVEL LO1 PLAN

| MAJOR BRAND FASHION RETAIL | 1071 SQM |
|----------------------------|----------|
| RETAIL                     | 471 SQM  |
| GYM                        | 1109 SQM |
| TOTAL L1 RETAIL            | 2651 SQM |

#### Hotel

This development proposal delivers two hotel brands – an upscale and midscale offering, providing the following program with a total of approximately 453 hotel rooms:

#### Midscale

- 272 keys of 24sqm each
- All day dining 100 seat minimum with bar, approx. 140 covers
- 100sqm meeting room facility flexible space
- 3 guest lifts
- · Reception, dining and meeting facility interconnected, with main kitchen access

#### **Shared Facilities**

- BoH facilities for staff security/uniforms/change/dining/training/ interviews; administration; laundry (linen/ uniforms/branded cutlery& crockery separated); stores; GM
- 3 service lifts (1 for main kitchen service)
- Room service, Building services, & Loading services