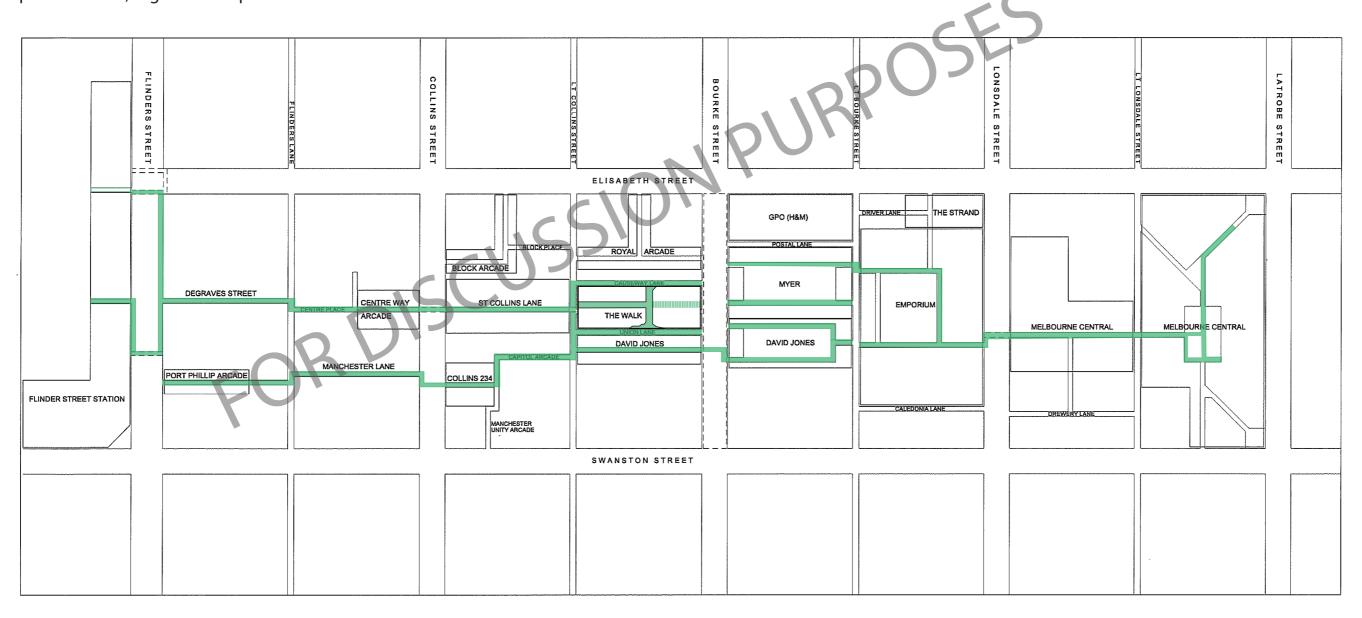

### CITY LANEWAY PLAN - NORTH SOUTH PEDESTRIAN NETWORK

This redevelopment proposal intends to deliver international flagship retail stores to the Bourke Street Mall. These stores require significant footprint and Bourke Street frontage. This has been a major factor in the planning of the ground level plan.

In delivering this objective, we have revisited the north-south pedestrian link between Little Collins Street and the Bourke Street Mall to provide a streamlined pedestrian pathway that connects directly from the St Collins Lane arcade across Lt Collins St through to the Mall.

Centre Way and St Collins Lane to the south and Myer, Emporium and Melbourne Central to the north.

- Enable retail footprints attractive to high calibre international and local concept store tenants
- Curate the laneway interfaces to provide activated retail and food and beverage tenants
- Enable the potential for public connection to David Jones at ground and basement 1 levels
- Integrate appropriate hotel arrival and guest access points
- Integrate property service strategy to minimise impact on valuable retail floor plates.