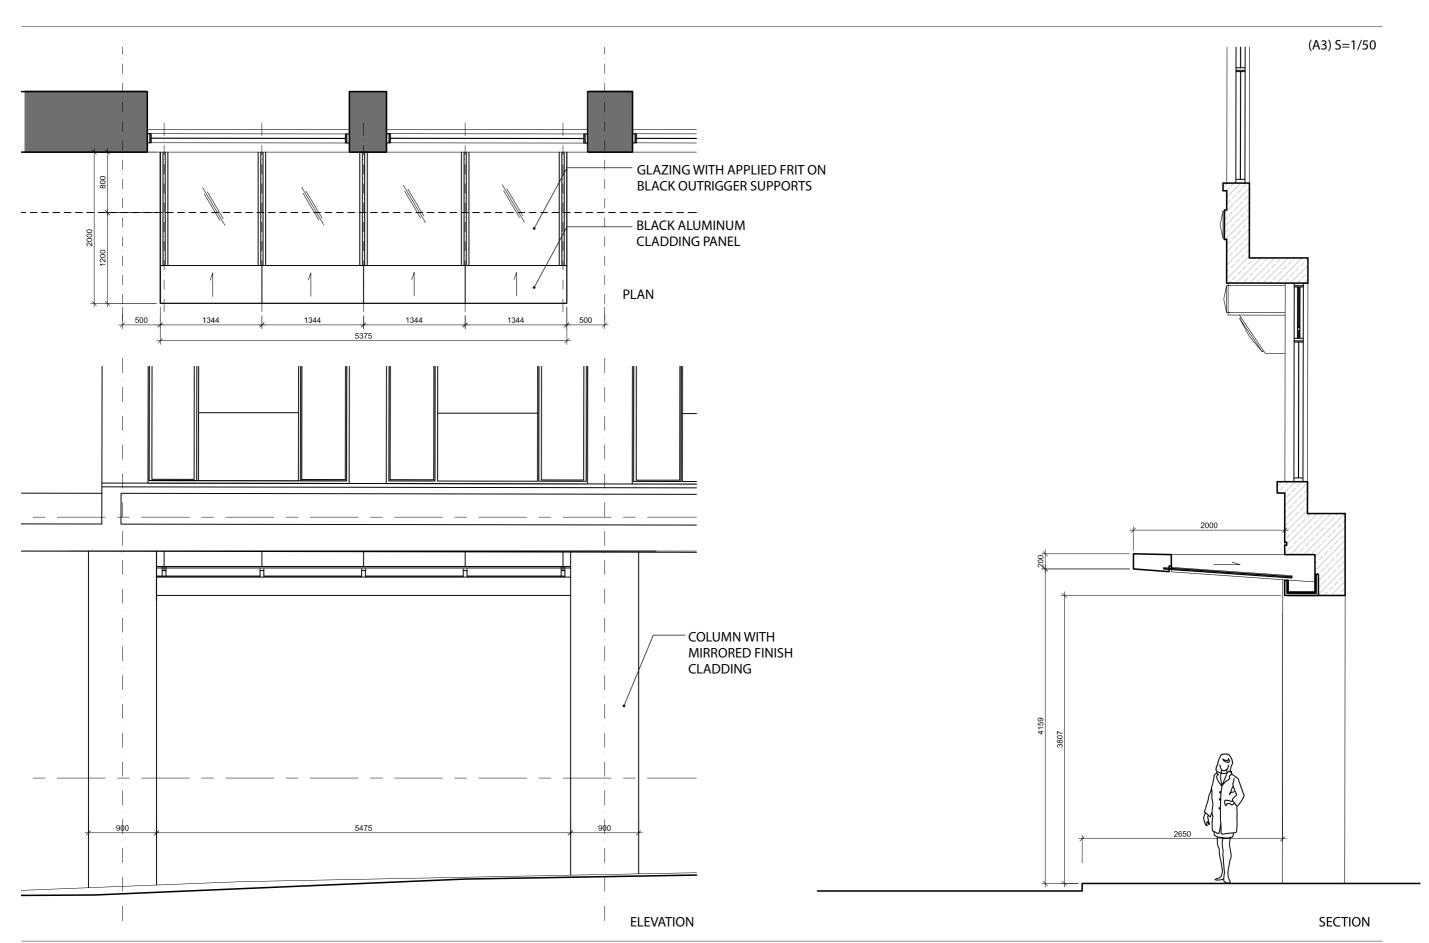

VEL LO4 PLAN



HOTEL A 66 KEYS

#### LEVEL LO5 PLAN



HOTEL A 40 KEYS

## LEVEL LO6 PLAN



HOTEL A 54 KEYS

## LEVEL L07 & L08 PLAN



HOTEL B 53 KEYS

## LEVEL LO9 PLAN



HOTEL B 47 KEYS

## LEVEL L10 PLAN



HOTEL B 27 KEYS

## **ROOF PLAN**





Page 22 of 140





LEGEND



#### **RETENTION & DEMOLITION PLAN**



NOTE:
FOR DETAILS ON THE DEMOLITION AND RETENTION
OF THE EXISTING STRUCTURES, REFERENCE THE
RBG REPORT AND ANALYSIS CONTAINED WITHIN THE
LOVELL CHEN HERITAGE REPORT



## **BOURKE STREET SHOPFRONT ELEVATION**





**BOURKE STREET SHOPFRONT PLAN** 

## LITTLE COLLINS STREET SHOPFRONT ELEVATION



LITTLE COLLINS STREET SHOPFRONT PLAN











## BOURKE STREET / CANOPY BS-05

(A3) S=1/50



## LITTLE COLLINS STREET / CANOPY LC-01



## LITTLE COLLINS STREET / CANOPY LC-02





REQUEST # 9

### INTERNAL PEDESTRIAN LINKS - GROUND FLOOR PLAN



REQUEST # 9

### INTERNAL PEDESTRIAN LINKS - CEILING PLAN



REQUEST # 9

### INTERNAL PEDESTRIAN LINKS - NORTH-SOUTH ARCADE SECTION



## Discussion Drawings (June 2018)



# THE WALK REDEVELOPMENT

TOWN PLANNING APPLICATION
REVISION 02
June 2018
FOR DISCUSSION PURPOSES

MIXED-USE RETAIL & HOTEL
THE WALK, BOULKE ST, MELBOURNE 3000 VIC
No. 315113
PHASE: TOWN PLANNING



THE BRIEF

### PROJECT OVERVIEW

Set in an unrivalled central Melbourne Retail core location, The Walk Bourke Street Mall is as unique as the district itself. Something new is coming to central Melbourne that's as unique as the City itself. The Walk Bourke Street Mall is a collection enticing retail stores, restaurants, food & beverage outlets, bars, hote