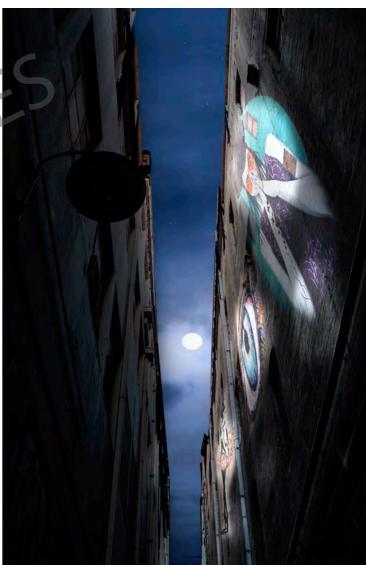

#### ROOM ART EXPERIENCE CURATED GRAFFITI ART TO DAVID JONES WALL

Angled projecting bay window to broaden view from rooms - and reduce cross view at Causeay Hotel Interface. Also, with colour, providing an interesting 'graffiti' colour touch to the hotel facade