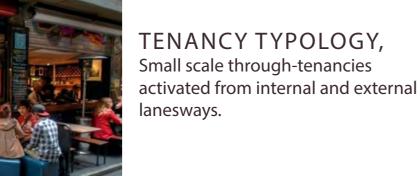

#### Retail

Retail facility operating over three levels – ground floor, level 1 and basement:

- · maximising shopfront frontage and exposure to the Bourke Street mall and Little Collins Street
- exploit the potential footfall generated by the sites location on the north-south 'ant trail' connection linking

Centre Way and St Collins Lane to the south and Myer, Emporium and Melbourne Central to the north.

- Enable retail footprints attractive to high calibre international and local concept store tenants
- Curate the laneway interfaces to provide activated retail and food and beverage tenants
- Enable the potential for public connection to David Jones at ground and basement 1 levels
- Integrate appropriate hotel arrival and guest access points
- Integrate property service strategy to minimise impact on valuable retail floor plates.

### CITY LANEWAY PLAN - NORTH SOUTH PEDESTRIAN NETWORK

This redevelopment proposal intends to deliver international flagship retail stores to the Bourke Street Mall. These stores require significant footprint and Bourke Street frontage. This has been a major factor in the planning of the ground level plan.