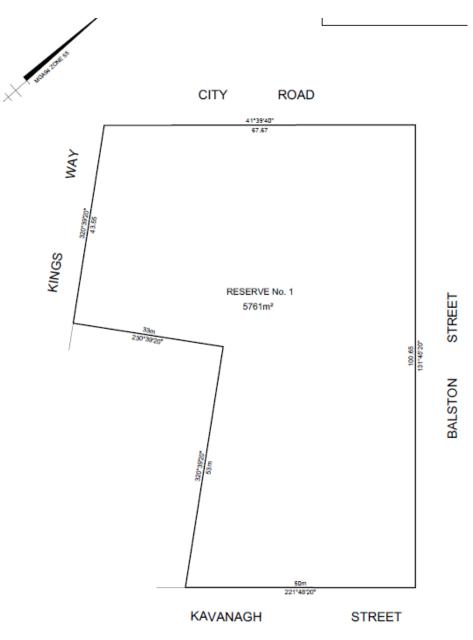

#### Purpose and background

- The purpose of this report is to advise the Future Melbourne Committee of an application for a planning permit lodged by Melbourne City Council for the removal of Reserve 1 on PS641940X, Reserve 2 on PS805565M and Reserve 3 on PS817458V under the provisions of section 24A of the *Subdivision Act 1988* and creation of a new consolidated Reserve 1 in accordance with PS817467U (refer to Attachment 2 – Locality Plan and Attachment 3 – proposed plan of subdivision).
- 2. The subject site is located on the southern corner City Road and Balston Street in Southbank. Kings Way and Kavanagh Street are located to the rear and south of the site. The site has a total area of 5761 square metres and is currently used as the Boyd Community Hub with a two and three storey brick building occupying the site which was the former JH Boyd Girls High School.
- 3. The site is located within the Capital City Zone 3 and is affected by the Heritage Overlay HO369 and is included on the Victorian Heritage Register under the *Heritage Act 1995*. Heritage Victoria has no objection to the permit for the consolidation of the reserves in to one reserve.
- 4. The actions within this report support the creation of Boyd Park. The concept plans for the development of Boyd Park will be presented to Council under a separate agenda item.

## **1 SUBJECT SITE AND SURROUNDS**

The subject site is located on the southern corner of City Road and Balston Street in Southbank. Kings Way and Kavanagh Street are located to the rear and south of the site. The site is irregular in shape and has a total site area of 5761 square metres. The site is currently used as the Boyd Community Hub with a two and three storey brick building occupying the site which was the former JH Boyd Girls High School.