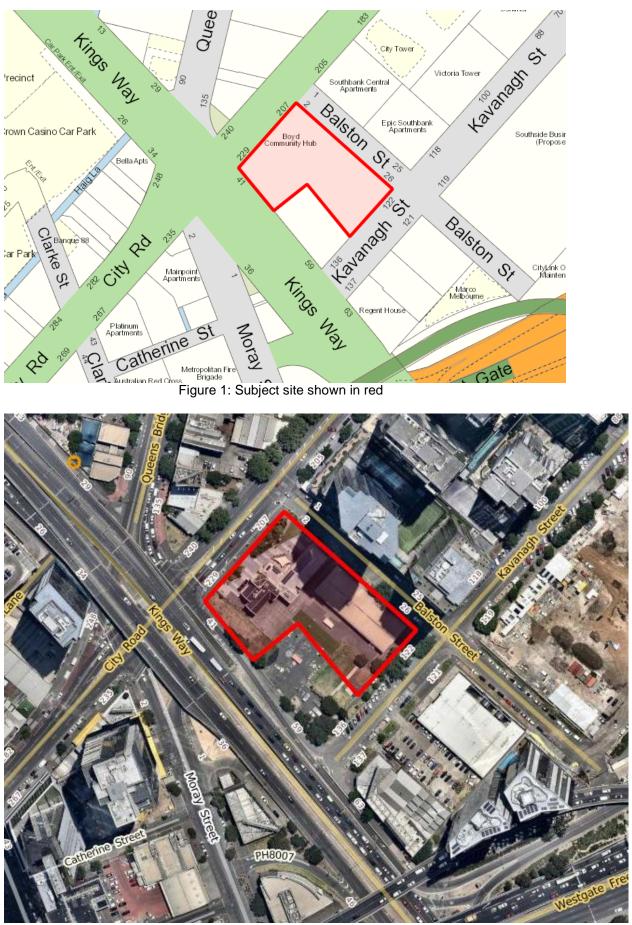

## **1 SUBJECT SITE AND SURROUNDS**

The subject site is located on the southern corner of City Road and Balston Street in Southbank. Kings Way and Kavanagh Street are located to the rear and south of the site. The site is irregular in shape and has a total site area of 5761 square metres. The site is currently used as the Boyd Community Hub with a two and three storey brick building occupying the site which was the former JH Boyd Girls High School.

Figure 2: Aerial Photo of subject site shown in red