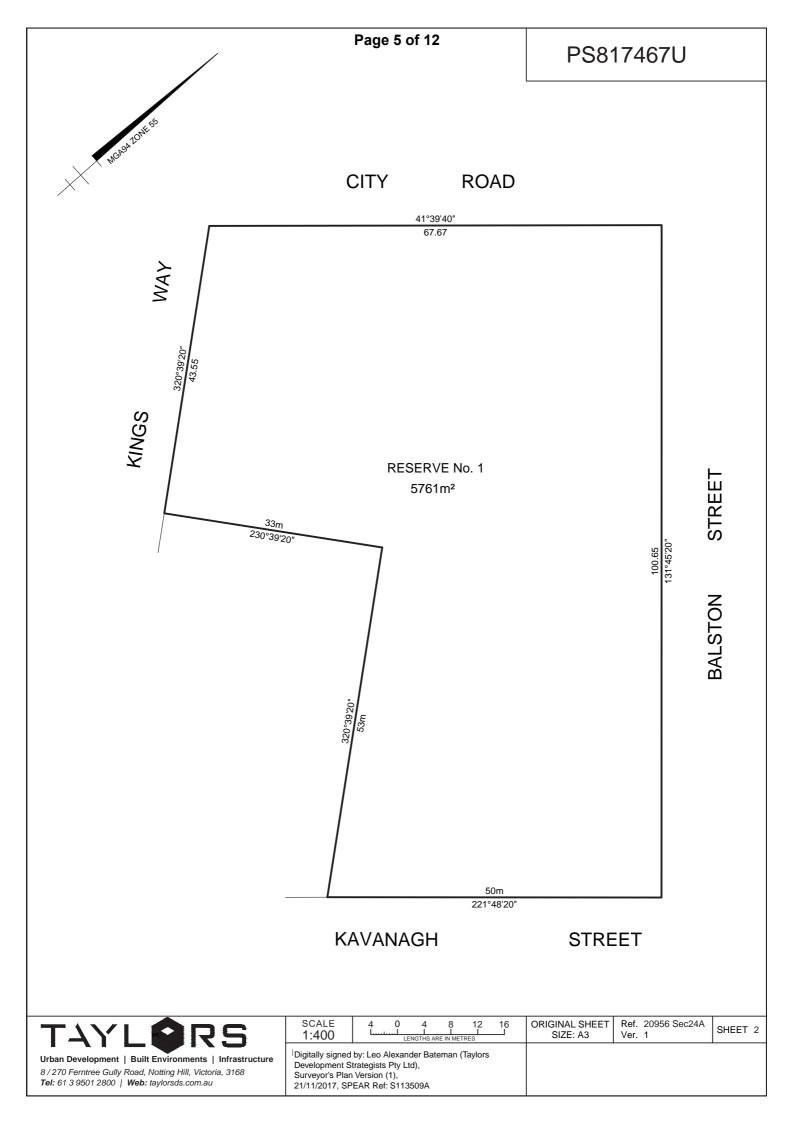

#### Purpose and background

- The purpose of this report is to advise the Future Melbourne Committee of an application for a planning permit lodged by Melbourne City Council for the removal of Reserve 1 on PS641940X, Reserve 2 on PS805565M and Reserve 3 on PS817458V under the provisions of section 24A of the *Subdivision Act 1988* and creation of a new consolidated Reserve 1 in accordance with PS817467U (refer to Attachment 2 – Locality Plan and Attachment 3 – proposed plan of subdivision).
- 2. The subject site is located on the southern corner City Road and Balston Street in Southbank. Kings Way and Kavanagh Street are located to the rear and south of the site. The site has a total area of 5761 square metres and is currently used as the Boyd Community Hub with a two and three storey brick building occupying the site which was the former JH Boyd Girls High School.
- 3. The site is located within the Capital City Zone 3 and is affected by the Heritage Overlay HO369 and is included on the Victorian Heritage Register under the *Heritage Act 1995*. Heritage Victoria has no objection to the permit for the consolidation of the reserves in to one reserve.
- 4. The actions within this report support the creation of Boyd Park. The concept plans for the development of Boyd Park will be presented to Council under a separate agenda item.

# DELEGATED PLANNING APPLICATION REPORT

| Application No:           | TP-2017-975                                                                                                                                                                                                                                   |  |  |
|---------------------------|-----------------------------------------------------------------------------------------------------------------------------------------------------------------------------------------------------------------------------------------------|--|--|
| Subdivision Reference No: | SA-2017-107                                                                                                                                                                                                                                   |  |  |
| Plan No:                  | PS817467U                                                                                                                                                                                                                                     |  |  |
| Applicant:                | City of Melbourne                                                                                                                                                                                                                             |  |  |
| Address:                  | 207-229 City Road, SOUTHBANK                                                                                                                                                                                                                  |  |  |
| Proposal:                 | Removal of Reserve 1 on PS641940X, Reserve<br>2 on PS805565M and Reserve 3 on<br>PS817458V under the provisions of section 24A<br>of the Subdivision Act 1988 and creation of a<br>new consolidated Reserve 1 in accordance with<br>PS817467U |  |  |
| Date of Application:      | 21 November 2017                                                                                                                                                                                                                              |  |  |
| Responsible Officer:      | Leon Wilson, Team Leader Land Survey                                                                                                                                                                                                          |  |  |