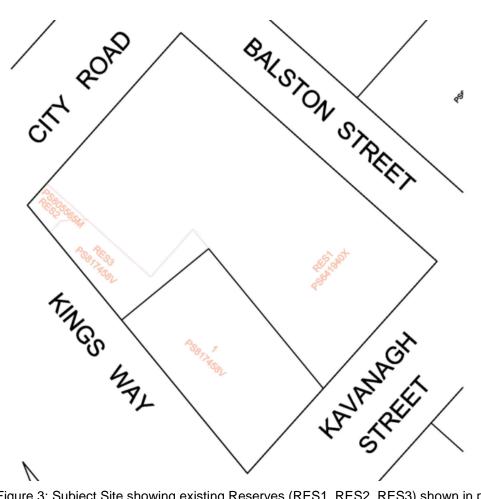

#### Purpose and background

- The purpose of this report is to advise the Future Melbourne Committee of an application for a planning permit lodged by Melbourne City Council for the removal of Reserve 1 on PS641940X, Reserve 2 on PS805565M and Reserve 3 on PS817458V under the provisions of section 24A of the *Subdivision Act 1988* and creation of a new consolidated Reserve 1 in accordance with PS817467U (refer to Attachment 2 – Locality Plan and Attachment 3 – proposed plan of subdivision).
- 2. The subject site is located on the southern corner City Road and Balston Street in Southbank. Kings Way and Kavanagh Street are located to the rear and south of the site. The site has a total area of 5761 square metres and is currently used as the Boyd Community Hub with a two and three storey brick building occupying the site which was the former JH Boyd Girls High School.
- 3. The site is located within the Capital City Zone 3 and is affected by the Heritage Overlay HO369 and is included on the Victorian Heritage Register under the *Heritage Act 1995*. Heritage Victoria has no objection to the permit for the consolidation of the reserves in to one reserve.
- 4. The actions within this report support the creation of Boyd Park. The concept plans for the development of Boyd Park will be presented to Council under a separate agenda item.

# DELEGATED PLANNING APPLICATION REPORT

| Application No:           | TP-2017-975                                                                                                                                                                                                                                   |  |  |
|---------------------------|-----------------------------------------------------------------------------------------------------------------------------------------------------------------------------------------------------------------------------------------------|--|--|
| Subdivision Reference No: | SA-2017-107                                                                                                                                                                                                                                   |  |  |
| Plan No:                  | PS817467U                                                                                                                                                                                                                                     |  |  |
| Applicant:                | City of Melbourne                                                                                                                                                                                                                             |  |  |
| Address:                  | 207-229 City Road, SOUTHBANK                                                                                                                                                                                                                  |  |  |
| Proposal:                 | Removal of Reserve 1 on PS641940X, Reserve<br>2 on PS805565M and Reserve 3 on<br>PS817458V under the provisions of section 24A<br>of the Subdivision Act 1988 and creation of a<br>new consolidated Reserve 1 in accordance with<br>PS817467U |  |  |
| Date of Application:      | 21 November 2017                                                                                                                                                                                                                              |  |  |
| Responsible Officer:      | Leon Wilson, Team Leader Land Survey                                                                                                                                                                                                          |  |  |