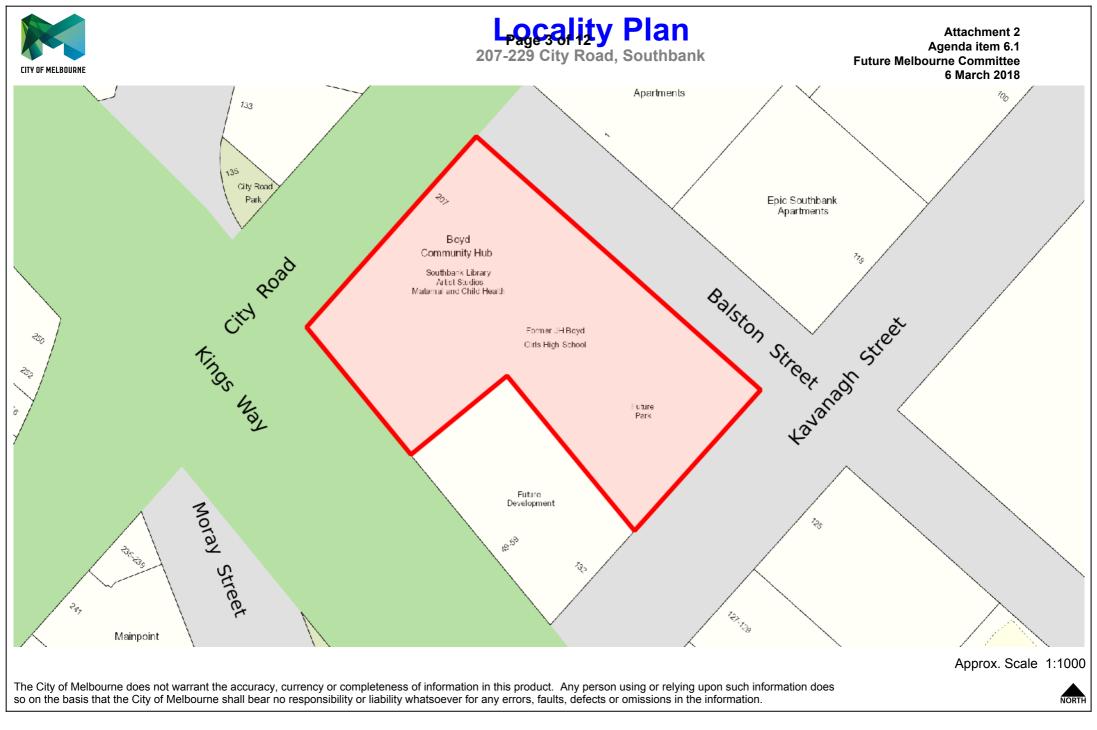

#### Purpose and background

- The purpose of this report is to advise the Future Melbourne Committee of an application for a planning permit lodged by Melbourne City Council for the removal of Reserve 1 on PS641940X, Reserve 2 on PS805565M and Reserve 3 on PS817458V under the provisions of section 24A of the *Subdivision Act 1988* and creation of a new consolidated Reserve 1 in accordance with PS817467U (refer to Attachment 2 – Locality Plan and Attachment 3 – proposed plan of subdivision).
- 2. The subject site is located on the southern corner City Road and Balston Street in Southbank. Kings Way and Kavanagh Street are located to the rear and south of the site. The site has a total area of 5761 square metres and is currently used as the Boyd Community Hub with a two and three storey brick building occupying the site which was the former JH Boyd Girls High School.
- 3. The site is located within the Capital City Zone 3 and is affected by the Heritage Overlay HO369 and is included on the Victorian Heritage Register under the *Heritage Act 1995*. Heritage Victoria has no objection to the permit for the consolidation of the reserves in to one reserve.
- 4. The actions within this report support the creation of Boyd Park. The concept plans for the development of Boyd Park will be presented to Council under a separate agenda item.

## **1 SUBJECT SITE AND SURROUNDS**

The subject site is located on the southern corner of City Road and Balston Street in Southbank. Kings Way and Kavanagh Street are located to the rear and south of the site. The site is irregular in shape and has a total site area of 5761 square metres. The site is currently used as the Boyd Community Hub with a two and three storey brick building occupying the site which was the former JH Boyd Girls High School.