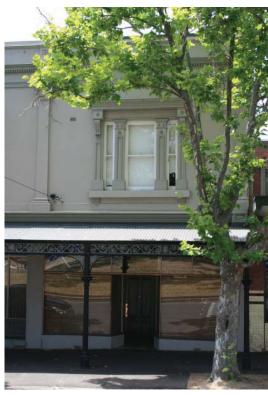

# 4.2 Barnett Street north residential precinct (HO1162)

One submission (submission 7) was received in relation to Barnett Street north residential precinct.

The Statement of Significance for the Barnett Street north residential precinct (in the exhibited citation in the *Incorporated Document Kensington Heritage Review Statements of Significance*, 2013) described the place as follows:

#### What is significant?

The Barnett Street north residential sub-precinct includes:

The Victorian period masonry and timber, all generally taking on the characteristics of the Victorian-era subdivision, with similar building set-back and range of materials.

The precinct includes:

- Mainly single-fronted, single-storey Victorian period brick and timber clad houses with front verandahs, hipped roofs and chimneys;
- Masonry rows and close siting of weatherboard examples, built close to the street;
- Victorian period masonry core comprised of 6-10, 23-27 creates the character of this precinct;
- Fences are typically replaced, and iron verandah ornament gone or replaced.

#### How is it significant?

The Barnett Street north residential precinct is significant historically and aesthetically to Kensington.

#### Why is it significant?

The Barnett Street north residential precinct is significant;

Historically, as representing well the typical 19th century housing type of the Kensington residential area and because it includes some of the few masonry house rows in Kensington; also most houses in this part of Barnett Street were leased out (some by flour miller Thomas Gillespie), underscoring the working class character of the area that extended well into the 20<sup>th</sup> century (Criterion A);

Aesthetically, for the contribution of the well-preserved Victorian-era masonry rows and their visual counterpoint to the more modest but typical timber houses adjoining and opposite (Criterion E).