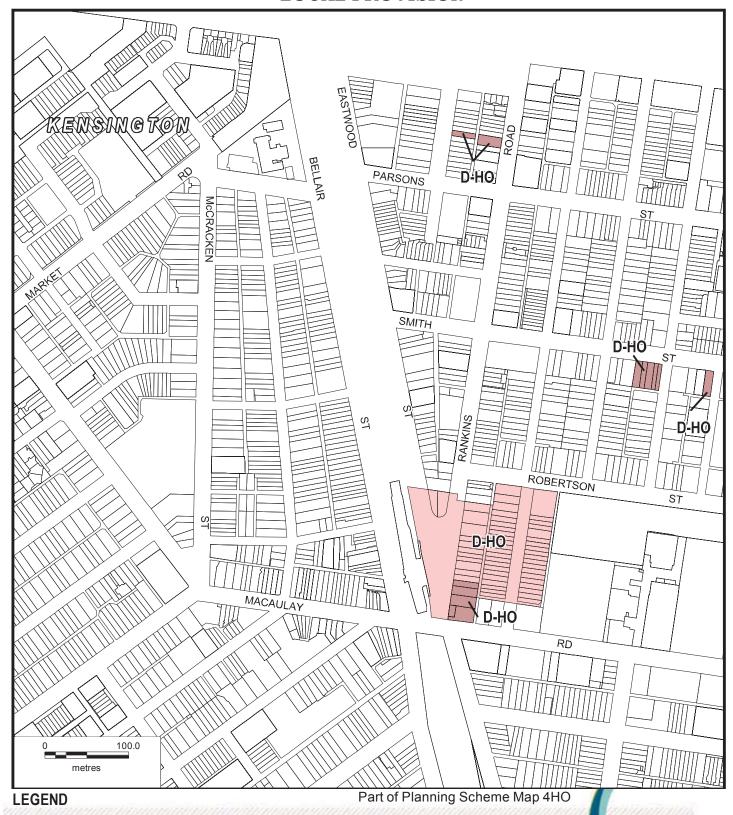

The Amendment applies to land in the Kensington area as detailed in Figure 1.

Figure 1 Land subject to Amendment C215

The Amendment was authorised by the Department of Transport, Planning and Local Infrastructure (DTPLI) on 16 July 2013.