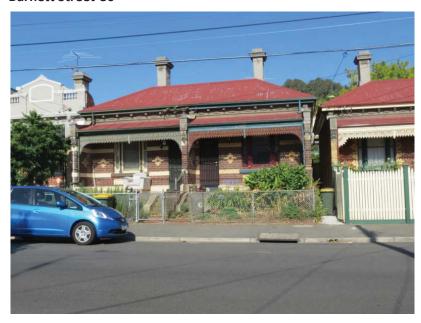

#### 4.3.1 29-44 Barnett Street, Kensington

Submission 12 relates to various buildings:

| • | 29 Barnett Street    | - | Building Grading – D, Streetscape Grading – 3          |
|---|----------------------|---|--------------------------------------------------------|
| • | 32 Barnett Street    | - | Building Grading – D, Streetscape Grading – 3          |
| • | 33 Barnett Street    | - | Building Grading – D, Streetscape Grading – 3          |
| • | 34 Barnett Street    | - | Building Grading – D, Streetscape Grading – 3          |
| • | 35 Barnett Street    | - | Building Grading – D, Streetscape Grading – 3          |
| • | 36 Barnett Street    | - | Building Grading – D, Streetscape Grading – 3          |
| • | 37-39 Barnett Street | - | Building Grading – Ungraded, Streetscape Grading – $3$ |
| • | 40 Barnett Street    | - | Building Grading – Ungraded, Streetscape Grading – $3$ |
| • | 42 Barnett Street    | - | Building Grading – Ungraded, Streetscape Grading – $3$ |
| • | 44 Barnett Street    | - | Building Grading – Ungraded, Streetscape Grading – $3$ |

#### (i) Evidence and submissions

At the Hearing Mr Stribley spoke to his submission (Submission 12) objecting to the inclusion of the properties set out above in the Barnett Street south residential precinct. He submitted that the precinct boundary is proposed to be extended too far to the north and the affected properties do not meet the threshold of significance for inclusion in HO1163. The overall percentage of houses meeting the criteria for contributory buildings was well below the overall 85% estimated by Mr Butler for the area as a whole and would be further reduced following the issue of a demolition permit for one of the properties.

Mr Stribley submitted an aerial view of 35-39 Barnett Street (Hearing Document 5) indicating properties with off-street parking provision and building extensions, which in his view compromised their heritage contribution.

It was Mr Stribley's submission that his home at 35 Barnett Street should not be included in the precinct given the significant alterations to the veranda, roof and windows. He noted that the house had not been included in the Schedule of Significant Places in the *Flemington and Kensington Conservation Study* (1985) and that this study had assigned D grades (the lowest grade) to properties in this section of Barnett Street.

In his evidence, Mr Butler emphasised that the HO1163 precinct boundary had been extended to include the northern section of Barnett Street for its contribution to the historic significance of this area of Kensington. It was a relatively intact area of Victorian working class housing. In relation to the D grades referred to by Mr Stribley, Mr Butler emphasised that the grading system used in the 1985 Conservation Study did not adequately reflect the historic environment.

Mr Butler's evidence to the Panel included heritage assessments of the eleven remaining properties identified in Submission 12 of which he judged seven as contributory. His overall estimate was that 64% of the proposed northern extension properties were contributory to the Heritage Overlay and that even on Mr Stribley's assessment, over half were contributory. Mr Butler's opinion was that the aerial view of nos 35-39 submitted by Mr Stribley did not demonstrate fragmentation in this area of Barnett Street but rather reinforced the consistency of the built form.

Mr Butler submitted that the northern boundary extension of HO1163 should be considered in the context of the contiguous streetscapes of the cross streets - Smith and Robertson Streets. The north boundary is clearly defined by contributory places at numbers 29 and 32 Barnett Street on the corner of Smith Street. He emphasised that fragmenting the block by removing the places included in Mr Stribley's submission would pose difficulties for heritage management.

In relation to the house at 35 Barnett Street, Mr Butler assessed the alterations to the property outlined in Submission 12 as reversible and that viewed from the street the house was in "near to original condition" and recognisably of the Victorian era. He concluded that 35 Barnett Street was contributory to the heritage significance of the proposed northern boundary extension to the Barnett Street south residential precinct (HO1163).

#### (ii) Discussion and conclusion

On inspection the Panel found that the proposed northern boundary extension area had a greater variety of housing than the southern area of the precinct but that overall the area reflected the historical significance of Victorian and Edwardian era modest timber working class housing in the architectural and social development of this area of Kensington. Infill housing of a later period is of a similar scale in terms of height and street frontage ensuring this section of Barnett Street retains much of its original character and historical significance to meet criteria for A and E assessments.

The Panel notes the concerns of the Panel in Campaspe Amendment C50 (paragraph 5.6) that the presence of a considerable number of non-contributory places, especially at the borders, can detract from any sense of a precinct. However, in this case it is the Panel's view that the number, scale and site coverage of non-contributory buildings does not detract from the heritage significance of the precinct as a cohesive area of typical working class housing.

The Panel therefore supports the inclusion of 29-39 and 32 - 44 Barnett Street to the Barnett Street south residential area Heritage Overlay. The Panel agrees with the evidence of Mr Butler that alterations to 35 Barnett Street do not detract from the contribution of this house to the precinct as an example of Victorian weatherboard working class housing built in this area of Kensington, and accept his assessment that other buildings (numbers 29 to 36) in the precinct are contributory.

The Panel finds that the northern extension contributes to the heritage significance of the south Barnett Street residential precinct historically (Criterion A) and aesthetically (Criterion E) as an area of predominantly narrow-fronted timber working class housing built in this area of Kensington in the Victorian period.

In conclusion, the Panel supports the inclusion of the various parcels identified as 29-39 and 32 - 44 Barnett Street in the Heritage Overlay (HO1163 Barnett Street south residential precinct) as exhibited.