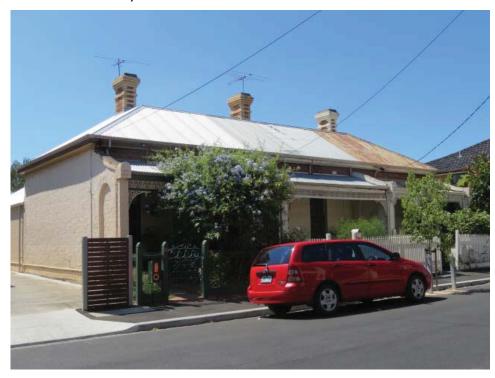

# 4.3 Barnett Street south residential precinct (HO1163) - part former Barnett Street Urban Conservation Area

Two submissions (submissions 2 and 12) were received in relation to Barnett Street south residential precinct.

The Statement of Significance for the Barnett Street south residential precinct (in the exhibited citation in the *Incorporated Document Kensington Heritage Review Statements of Significance*, 2013) described the place as follows:

#### 4.3.2 1 Robertson Street

Submission 2 relates to 1 Robertson Street:

- Building Grading Ungraded
- Streetscape Grading Ungraded

#### (i) Evidence and submissions

Submitter 2 opposed the inclusion of 1 Robertson Street in the Barnett Street south residential precinct (HO1163). The owners submitted that 'this property is not a heritage building but is a 1970s plus red brick home with a basic cement tiled roof. The house is in average condition and in the future we may elect to rebuild the home or substantially renovate and extend.'