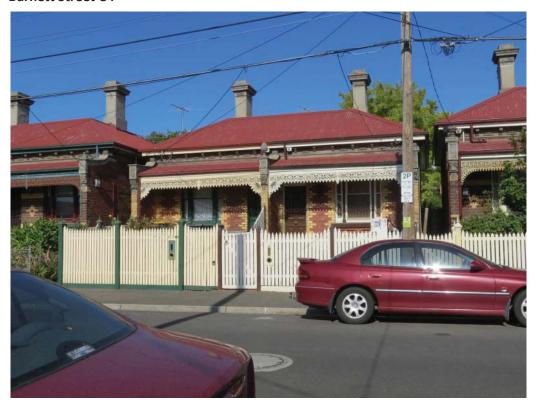

# 4.3 Barnett Street south residential precinct (HO1163) - part former Barnett Street Urban Conservation Area

Two submissions (submissions 2 and 12) were received in relation to Barnett Street south residential precinct.

The Statement of Significance for the Barnett Street south residential precinct (in the exhibited citation in the *Incorporated Document Kensington Heritage Review Statements of Significance*, 2013) described the place as follows:

#### What is significant?

The Barnett Street south residential precinct includes:

The Victorian period timber and brick cottages with some Edwardian period examples, all generally taking on the characteristics of the Victorian-era subdivision, building set-back and range of materials.

*On the east side of the street:* 

- Single-fronted, single-storey Victorian period timber houses with front verandahs, hipped roofs and chimneys;
- Close siting, built close to the street;
- Well-preserved examples such as 65, 73-77 and 81-91 Barnett Street.

#### On the west side:

- A mixture of double and single fronted timber Edwardian houses, such as 58-62 Barnett Street;
- Strong Victorian period masonry core comprised of 68-88 dominate the character of this precinct;
- A row of elevated Victorian period timber cottages similar to those opposite, each with fair integrity.

Fences are typically replaced, some roofs reclad and iron verandah ornament gone or replaced. Stone pitched right-of-ways are contributory.

### How is it significant?

The Barnett Street south residential sub-precinct is significant historically and aesthetically to Kensington.

#### Why is it significant?

The Barnett Street south residential sub-precinct is significant:

Historically, as representing well the typical 19th century housing type of the Kensington residential area and because it includes one of the few long masonry house rows (on the west side) in Kensington, in this case associated with the wealthy brewer RK Montgomerie; also most houses in this part of Barnett Street were leased out, underscoring the working class character of the area that extended well into the 20th (Criterion A);

Aesthetically, for the contribution of the above well-preserved Victorian-era masonry row and its visual interaction with and counterpoint to the more modest timber houses adjoining and opposite (Criterion E).