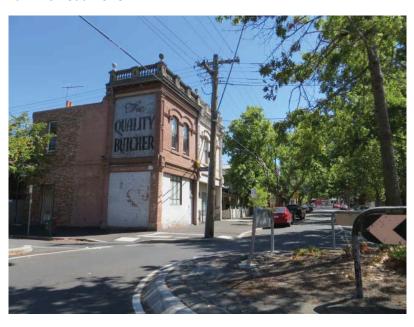

### 4.4 Parsons Street west precinct (HO1167)

Three submissions (9, 10, and 11) were received in relation to the Parsons Street west precinct (HO1167).

The Statement of Significance for the Parsons Street west precinct (in the exhibited citation in the *Incorporated Document Kensington Heritage Review Statements of Significance, 2013*) described the place as follows:

#### What is significant?

The Parsons Street west precinct, built up from c1900 to the 1930s includes:

- Streetscapes and individual examples of painted weatherboard Edwardianera houses with ornate cast-iron verandah detailing, half-timbering and picturesque hipped and gabled roof forms;
- Significant pair of stuccoed inter-war houses in the Spanish style which relate in scale and form to adjoining houses;
- Commercial stable in red brick;

• Generally one storey scale, with pitched roof forms, and detached siting.