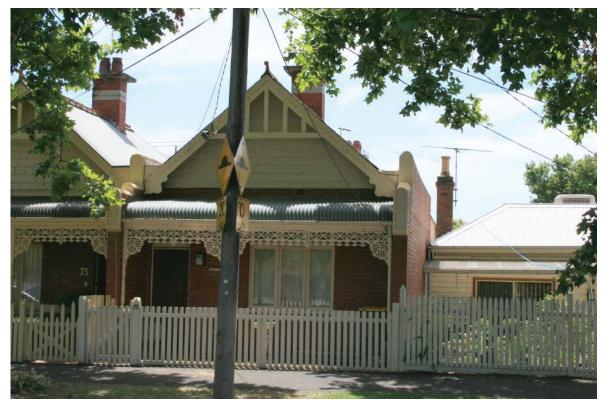

# 4.6 Kensington precinct (HO9)

Three submissions (submissions 1, 3 and 6) were received in relation to the extension of the Kensington precinct.

The Statement of Significance for the Kensington precinct (in the exhibited citation in the Heritage Review) described the place as follows:

# What is significant?

Contributory elements in the Heritage Overlay Area include (but not exclusively):

Mainly detached Victorian-era and Edwardian era houses, having typically:

- Expressed pitched gabled or hipped roofs;
- One storey wall heights but with some isolated landmark 2 storey buildings;
- weatherboard with some face brick (red, dichrome and polychrome), bluestone or stucco walls;
- corrugated iron roof cladding, with some slate and unglazed Marseilles pattern terracotta tiles;
- Chimneys of either stucco finish (with moulded caps) or of face matching brickwork with corbelled capping courses;
- Post-supported verandah elements facing the street, with cast-iron (typically mid to late Victorian-era) or timber detailing (typically Edwardian-era);
- Less than 40% of the street wall face comprised with openings such as windows and doors; and
- Front gardens, originally bordered by typically timber picket front fences of around 1m height.

Contributory elements also include:

- ..
- Well preserved buildings from the pre Second War era;
- Staged subdivision patterns that draw from Government survey;
- ... and individually significant places of all eras.