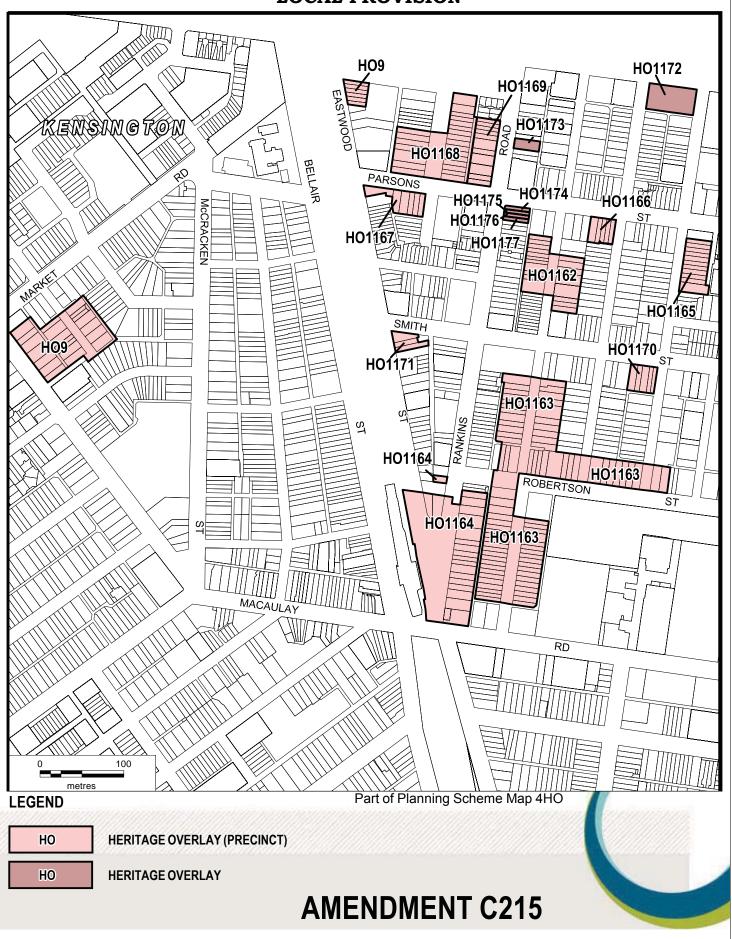

he railway in transport modes and hence commercial development; also one of the shops was designed for and served as the Kensington Post Office in the inter-war period (Criterion A); and

Aesthetically, the parapet detailing is distinctive and the motifs used a precursor to the inter-war Moderne styles; the shopfront detailing is well-preserved and significant (Criterion E).

# MELBOURNE PLANNING SCHEME LOCAL PROVISION



D-HO

AREA TO BE DELETED FROM A HERITAGE OVERLAY (PRECINCT)

D-HO

AREA TO BE DELETED FROM A HERITAGE OVERLAY

### **AMENDMENT C215**

| Planning Mapping Services | | Amendments Coordination Team | | Planning & Building Systems | | Planning, Building & Heritage |



Department of Transport, Planning and Local Infrastructure



# MELBOURNE PLANNING SCHEME LOCAL PROVISION



| Planning Mapping Services | | Amendments Coordination Team | | Planning & Building Systems | | Planning, Building & Heritage |



Department of Transport, Planning and Local Infrastructure