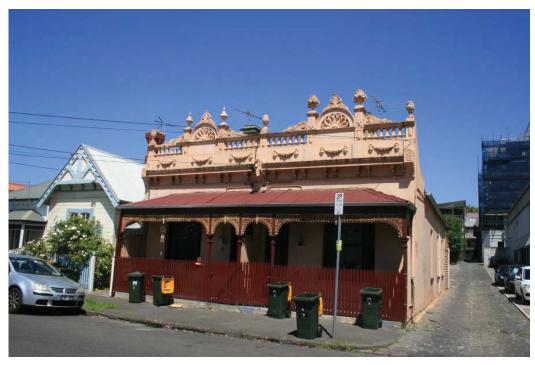

# 4.3 Barnett Street south residential precinct (HO1163) - part former Barnett Street Urban Conservation Area

Two submissions (submissions 2 and 12) were received in relation to Barnett Street south residential precinct.

The Statement of Significance for the Barnett Street south residential precinct (in the exhibited citation in the *Incorporated Document Kensington Heritage Review Statements of Significance*, 2013) described the place as follows:

#### What is significant?

The Barnett Street south residential precinct includes:

The Victorian period timber and brick cottages with some Edwardian period examples, all generally taking on the characteristics of the Victorian-era subdivision, building set-back and range of materials.

*On the east side of the street:* 

- Single-fronted, single-storey Victorian period timber houses with front verandahs, hipped roofs and chimneys;
- Close siting, built close to the street;
- Well-preserved examples such as 65, 73-77 and 81-91 Barnett Street.

#### On the west side:

- A mixture of double and single fronted timber Edwardian houses, such as 58-62 Barnett Street;
- Strong Victorian period masonry core comprised of 68-88 dominate the character of this precinct;
- A row of elevated Victorian period timber cottages similar to those opposite, each with fair integrity.

Fences are typically replaced, some roofs reclad and iron verandah ornament gone or replaced. Stone pitched right-of-ways are contributory.