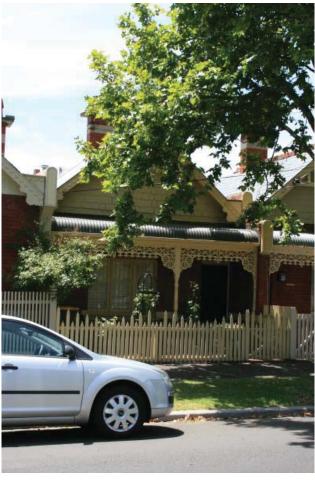

# 4.5 Pridham Street north precinct (HO1168)

Two submissions (submissions 4 and 5) were received in relation to Pridham Street north precinct.

The Statement of Significance for the Pridham Street north precinct (in the exhibited citation in the *Incorporated Document Kensington Heritage Review Statements of Significance, 2013*) described the place as follows:

#### What is significant?

The Pridham Street north residential streetscape was built up substantially in the Victorian & Edwardian-eras and includes both contributory and significant residential buildings, with:

- Ornamental stucco detailing mainly derived from Italian Renaissance sources;
- Coloured decorative brickwork;
- Window groupings as a small percentage of the façade wall area;
- Weatherboard and some masonry construction;
- Verandahed forms on street elevations;
- Chimneys;
- One storey scale;
- Mainly pitched but some parapeted rooflines, with some slate but mainly corrugated iron cladding;
- Siting on or close to the street.