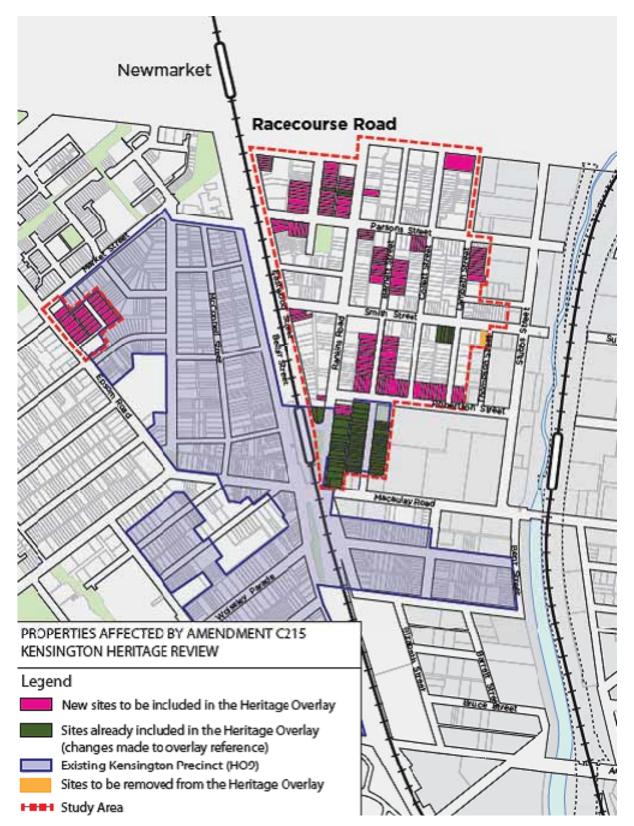

d the
Review of Heritage Buildings: Percy Street 2013, Graeme Butler, are considered when
making decisions relating to any of the places and precincts which are the subject of
this Amendment.

## 2.2.4 Incorporated documents

With regard to incorporated documents, the Amendment proposes to:

- Include the 'Kensington Heritage Review 2013 Statements of Significance' as an incorporated document in the Schedule to Clause 81.01, so that these statements are considered when making decisions relating to individually significant buildings and to the ten precincts
- Replace the 'Heritage Places Inventory July 2008' with a new 'Heritage Places Inventory' to include the gradings derived by the Heritage Review
- Update the Schedule to Clause 81.01 to include the updated 'Heritage Places Inventory'.



Figure 2 Plan showing proposed precincts and individual Heritage Overlays

# 2.3 Issues dealt with in this report

The Panel considered all written submissions, as well as submissions presented to it during the Hearing. In addressing the issues raised in those submissions, the Panel has been assisted by the information provided to it as well as its observations from inspections of specific sites.

This report deals with the issues under the following headings:

- Strategic Planning Context
- The Heritage Precincts.

# 3 Strategic Planning Context

Council provided a response to the Strategic Assessment Guidelines, derived from the Explanatory Report.

The Panel has reviewed the policy context of the Amendment and has made a brief appraisal of the relevant zone and overlay controls and ot