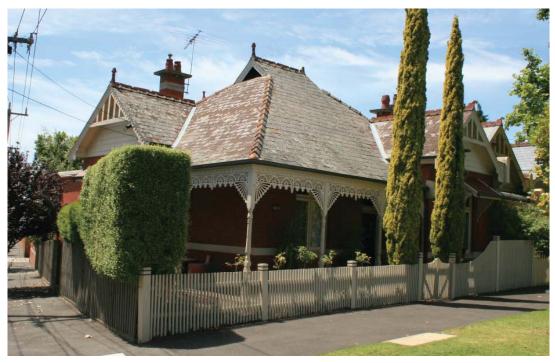

### 4.4 Parsons Street west precinct (HO1167)

Three submissions (9, 10, and 11) were received in relation to the Parsons Street west precinct (HO1167).

The Statement of Significance for the Parsons Street west precinct (in the exhibited citation in the *Incorporated Document Kensington Heritage Review Statements of Significance, 2013*) described the place as follows:

#### What is significant?

The Parsons Street west precinct, built up from c1900 to the 1930s includes:

- Streetscapes and individual examples of painted weatherboard Edwardianera houses with ornate cast-iron verandah detailing, half-timbering and picturesque hipped and gabled roof forms;
- Significant pair of stuccoed inter-war houses in the Spanish style which relate in scale and form to adjoining houses;
- Commercial stable in red brick;

• Generally one storey scale, with pitched roof forms, and detached siting.