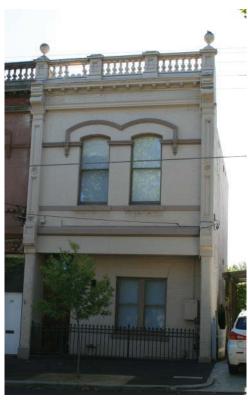

#### 4.3.2 1 Robertson Street

Submission 2 relates to 1 Robertson Street:

- Building Grading Ungraded
- Streetscape Grading Ungraded

#### (i) Evidence and submissions

Submitter 2 opposed the inclusion of 1 Robertson Street in the Barnett Street south residential precinct (HO1163). The owners submitted that 'this property is not a heritage building but is a 1970s plus red brick home with a basic cement tiled roof. The house is in average condition and in the future we may elect to rebuild the home or substantially renovate and extend.'

In his evidence, Mr Butler acknowledged that the building had been identified as non-contributory, but it is located within the proposed Barnett Street south HO1163 precinct.

The building is on the edge of the proposed Heritage Overlay and a lane way separates the building from non-heritage areas. Mr Butler submitted that it was desirable to include this non-contributory building in the Heritage Overlay as 'development on this site should be controlled to allow conservation and enhancement of the proposed Heritage Overlay area'.

#### (ii) Discussion and conclusion

Inspection confirmed that the house at 1 Robertson Street was contiguous with contributory places in the Heritage Overlay and although built in red brick in the 1970s, it is of a similar scale to the predominant single story Victorian era and Edwardian weatherboard housing. The place is clearly a non-contributory building and has been included in the Heritage Overlay to control development on the site and to take advantage of the adjoining right-of-way as a neat boundary between HO1163 and non-heritage housing on the western side of the right-of-way.

The Panel was not convinced that the place should be included in the Heritage Overlay for these reasons. The small site offers limited opportunity for a redevelopment that would significantly compromise the heritage significance of the Heritage Overlay. In relation to the boundary issue, while extension to the right-of-way seems appropriate for mapping purposes, the Panel did not consider the inclusion of a non-contributory building for this reason was either persuasive or necessary to implement the heritage purpose of HO1163. The removal of a non-contributory building, the last place on the western border of the precinct, will not adversely impact on the heritage significance of the Overlay.

The Panel concludes that the 1 Robertson Street is not contributory to the heritage significance of HO1163 and should be removed from the Amendment.