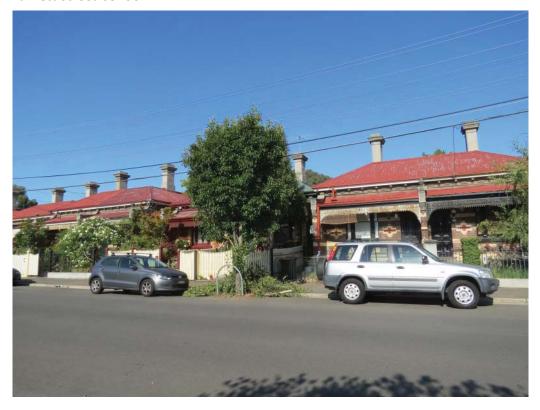

# 4.6 Kensington precinct (HO9)

Three submissions (submissions 1, 3 and 6) were received in relation to the extension of the Kensington precinct.

The Statement of Significance for the Kensington precinct (in the exhibited citation in the Heritage Review) described the place as follows:

# What is significant?

Contributory elements in the Heritage Overlay Area include (but not exclusively):

Mainly detached Victorian-era and Edwardian era houses, having typically:

- Expressed pitched gabled or hipped roofs;
- One storey wall heights but with some isolated landmark 2 storey buildings;
- weatherboard with some face brick (red, dichrome and polychrome), bluestone or stucco walls;
- corrugated iron roof cladding, with some slate and unglazed Marseilles pattern terracotta tiles;
- Chimneys of either stucco finish (with moulded caps) or of face matching brickwork with corbelled capping courses;
- Post-supported verandah elements facing the street, with cast-iron (typically mid to late Victorian-era) or timber detailing (typically Edwardian-era);
- Less than 40% of the street wall face comprised with openings such as windows and doors; and
- Front gardens, originally bordered by typically timber picket front fences of around 1m height.

Contributory elements also include:

- ..
- Well preserved buildings from the pre Second War era;
- Staged subdivision patterns that draw from Government survey;
- ... and individually significant places of all eras.