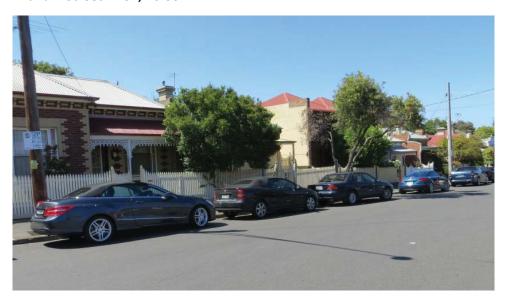

# 4.3 Barnett Street south residential precinct (HO1163) - part former Barnett Street Urban Conservation Area

Two submissions (submissions 2 and 12) were received in relation to Barnett Street south residential precinct.

*On the east side of the street:* 

- Single-fronted, single-storey Victorian period timber houses with front verandahs, hipped roofs and chimneys;
- Close siting, built close to the street;
- Well-preserved examples such as 65, 73-77 and 81-91 Barnett Street.

#### On the west side:

- A mixture of double and single fronted timber Edwardian houses, such as 58-62 Barnett Street;
- Strong Victorian period masonry core comprised of 68-88 dominate the character of this precinct;
- A row of elevated Victorian period timber cottages similar to those opposite, each with fair integrity.

Fences are typically replaced, some roofs reclad and iron verandah ornament gone or replaced. Stone pitched right-of-ways are contributory.