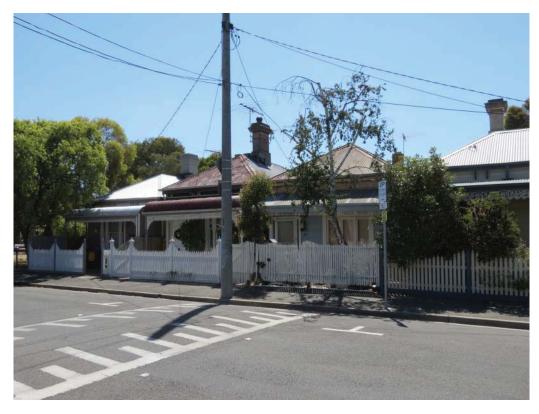

# 4.2 Barnett Street north residential precinct (HO1162)

One submission (submission 7) was received in relation to Barnett Street north residential precinct.

The Statement of Significance for the Barnett Street north residential precinct (in the exhibited citation in the *Incorporated Document Kensington Heritage Review Statements of Significance*, 2013) described the place as follows:

#### What is significant?

The Barnett Street north residential sub-precinct includes:

The Victorian period masonry and timber, all generally taking on the characteristics of the Victorian-era subdivision, with similar building set-back and range of materials.

The precinct includes:

- Mainly single-fronted, single-storey Victorian period brick and timber clad houses with front verandahs, hipped roofs and chimneys;
- Masonry rows and close siting of weatherboard examples, built close to the street;
- Victorian period masonry core comprised of 6-10, 23-27 creates the character of this precinct;
- Fences are typically replaced, and iron verandah ornament gone or replaced.