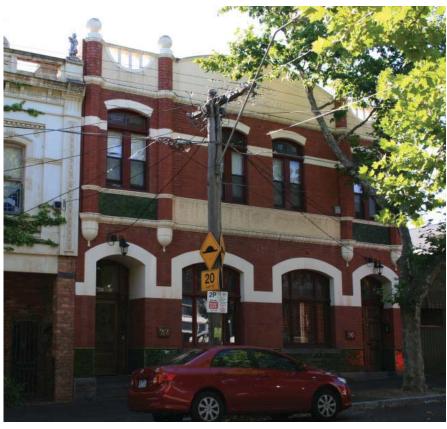

# 4.3 Barnett Street south residential precinct (HO1163) - part former Barnett Street Urban Conservation Area

Two submissions (submissions 2 and 12) were received in relation to Barnett Street south residential precinct.

The Statement of Significance for the Barnett Street south residential precinct (in the exhibited citation in the *Incorporated Document Kensington Heritage Review Statements of Significance*, 2013) described the place as follows:

#### What is significant?

The Barnett Street south residential precinct includes:

The Victorian period timber and brick cottages with some Edwardian period examples, all generally taking on the characteristics of the Victorian-era subdivision, building set-back and range of materials.

*On the east side of the street:* 

- Single-fronted, single-storey Victorian period timber houses with front verandahs, hipped roofs and chimneys;
- Close siting, built close to the street;
- Well-preserved examples such as 65, 73-77 and 81-91 Barnett Street.

#### On the west side:

- A mixture of double and single fronted timber Edwardian houses, such as 58-62 Barnett Street;
- Strong Victorian period masonry core comprised of 68-88 dominate the character of this precinct;
- A row of elevated Victorian period timber cottages similar to those opposite, each with fair integrity.

Fences are typically replaced, some roofs reclad and iron verandah ornament gone or replaced. Stone pitched right-of-ways are contributory.

### How is it significant?

The Barnett Street south residential sub-precinct is significant historically and aesthetically to Kensington.

#### Why is it significant?

The Barnett Street south residential sub-precinct is significant:

Historically, as representing well the typical 19th century housing type of the Kensington residential area and because it includes one of the few long masonry house rows (on the west side) in Kensington, in this case associated with the wealthy brewer RK Montgomerie; also most houses in this part of Barnett Street were leased out, underscoring the working class character of the area that extended well into the 20th (Criterion A);

Aesthetically, for the contribution of the above well-preserved Victorian-era masonry row and its visual interaction with and counterpoint to the more modest timber houses adjoining and opposite (Criterion E).