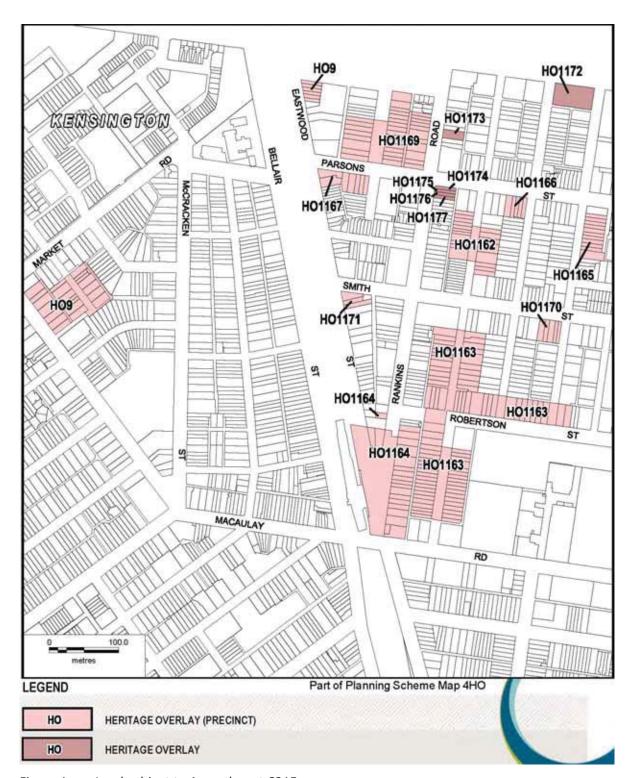

The Amendment applies to land in the Kensington area as detailed in Figure 1.

Figure 1 Land subject to Amendment C215

The Amendment was authorised by the Department of Transport, Planning and Local Infrastructure (DTPLI) on 16 July 2013.

#### 2.2.1 Precincts

The Amendment applies the Heritage Overlay over seven new Heritage Places (precincts):

- Barnett Street north residential precinct (HO1162)
- Lambeth Street streetscape (HO1165)
- Parsons Street south streetscape (HO1166)
- Parsons Street west precinct (HO1167)
- Pridham Street north residential street precinct (HO1168)
- Rankins Road north streetscape (HO1169)
- William Adam's investment house streetscape (HO1171).

The Amendment transfers a number of existing Heritage Places (precincts and individual places) into new Heritage Places (precincts) including:

- Barnett Street south residential precinct (HO1163)
- Kensington railway station commercial and residential precinct (HO1164)
- Smith Street Victorian era residential streetscape (HO1170).

# 2.2.2 Individual places

The Amendment proposes to include five individual Heritage Places within the Schedule to the Heritage Overlay and remove one individual Heritage Place from the Scheme.

All new Heritage Overlays listed in the Schedule to Clause 43.01 have external paint controls.