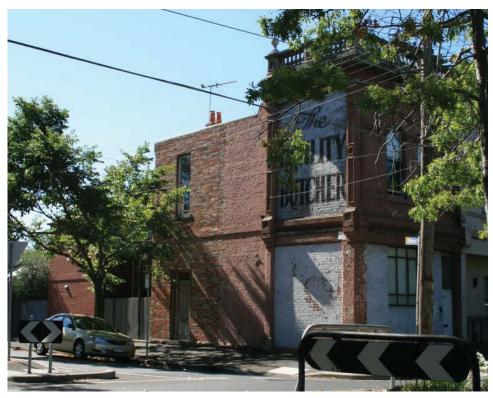

#### 4.4.1 35 Eastwood Street

Submission 9 relates to 35 Eastwood Street:

- Building Grading D
- Streetscape Grading 2

#### (i) Evidence and submissions

Submission 9 included that the house is isolated and differs from other homes in the proposed Parsons Street west precinct; the house is not in Parsons Street and was beyond repair. A copy of a demolition permit granted by the Melbourne City Council in November 2013 was included in the owner's submission. The Future Melbourne Committee as a consequence resolved to remove the property from the Amendment.

However, it was Mr Butler's evidence that 35 Eastwood Street was an Edwardian-era house that made an important contribution as an example of one of the key development eras in the East Kensington project area and the proposed HO1167. Also contributory to its significance was the connection of the house historically to the stable at the rear of 33 Eastwood Street, once part of the yard of no. 35. Mr Butler concluded 'that the house and its former stable are key elements in both the proposed Kensington East and Parsons Street areas and should remain in the Heritage Overlay'.

#### 4.4.2 33 Eastwood Street

The submission relates to 33 Eastwood Street:

- Building Grading D
- Streetscape Grading 2

#### (i) Evidence and submissions

Submitter 11 supports the proposed heritage protection of the stables at the rear of the property. However, the submission objected to the proposed inclusion of the house at the front of the property in the Heritage Overlay. The grounds of objection were that the house was built in the late 1940s and did not fit the focus of the Parsons Street West precinct on the Edwardian and inter-war era. As well, the house is in a very poor state of repair.

At the Hearing, Mr Butler informed the Panel that further research and inspection had confirmed that the owner's submission was correct and that the house dated from the late 1940s. Mr Butler submitted that 'the late date of the house means that it does not represent a key era of growth and its altered state means that it does not have aesthetic value as a well-preserved example of the inter-war period.'