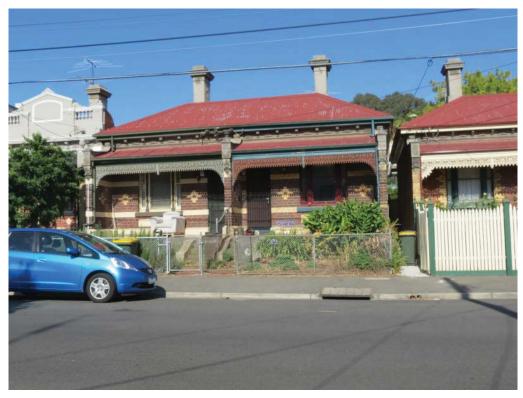

#### 4.3.2 1 Robertson Street

Submission 2 relates to 1 Robertson Street:

- Building Grading Ungraded
- Streetscape Grading Ungraded

#### (i) Evidence and submissions

Submitter 2 opposed the inclusion of 1 Robertson Street in the Barnett Street south residential precinct (HO1163). The owners submitted that 'this property is not a heritage building but is a 1970s plus red brick home with a basic cement tiled roof. The house is in average condition and in the future we may elect to rebuild the home or substantially renovate and extend.'

In his evidence, Mr Butler acknowledged that the building had been identified as non-contributory, but it is located within the proposed Barnett Street south HO1163 precinct.

The building is on the edge of the proposed Heritage Overlay and a lane way separates the building from non-heritage areas. Mr Butler submitted that it was desirable to include this non-contributory building in the Heritage Overlay as 'development on this site should be controlled to allow conservation and enhancement of the proposed Heritage Overlay area'.

#### (ii) Discussion and conclusion

Inspection confirmed that the house at 1 Robertson Street was contiguous with contributory places in the Heritage Overlay and although built in red brick in the 1970s, it is of a similar scale to the predominant single story Victorian era and Edwardian weatherboard housing. The place is clearly a non-contributory building and has been included in the Heritage Overlay to control development on the site and to take advantage of the adjoining right-of-way as a neat boundary between HO1163 and non-heritage housing on the western side of the right-of-way.

The Panel was not convinced that the place should be included in the Heritage Overlay for these reasons. The small site offers limited opportunity for a redevelopment that would significantly compromise the heritage significance of the Heritage Overlay. In relation to the boundary issue, while extension to the right-of-way seems appropriate for mapping purposes, the Panel did not consider the inclusion of a non-contributory building for this reason was either persuasive or necessary to implement the heritage purpose of HO1163. The removal of a non-contributory building, the last place on the western border of the precinct, will not adversely impact on the heritage significance of the Overlay.

The Panel concludes that the 1 Robertson Street is not contributory to the heritage significance of HO1163 and should be removed from the Amendment.

#### (iii) Recommendation

The Panel recommends:

1. Remove land identified as 1 Robertson Street from HO1163.