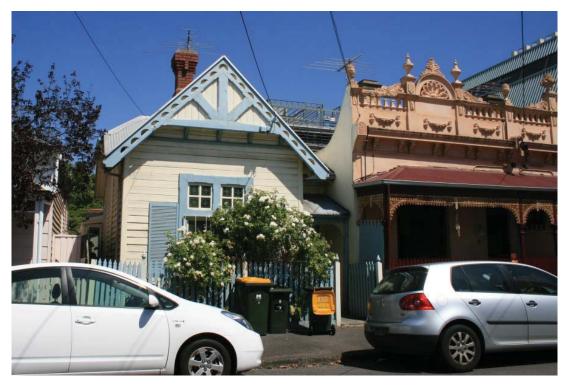

### 4.4 Parsons Street west precinct (HO1167)

Three submissions (9, 10, and 11) were received in relation to the Parsons Street west precinct (HO1167).

The Statement of Significance for the Parsons Street west precinct (in the exhibited citation in the *Incorporated Document Kensington Heritage Review Statements of Significance, 2013*) described the place as follows:

#### What is significant?

The Parsons Street west precinct, built up from c1900 to the 1930s includes:

- Streetscapes and individual examples of painted weatherboard Edwardianera houses with ornate cast-iron verandah detailing, half-timbering and picturesque hipped and gabled roof forms;
- Significant pair of stuccoed inter-war houses in the Spanish style which relate in scale and form to adjoining houses;
- Commercial stable in red brick;

#### 4.4.1 35 Eastwood Street

Submission 9 relates to 35 Eastwood Street:

- Building Grading D
- Streetscape Grading 2