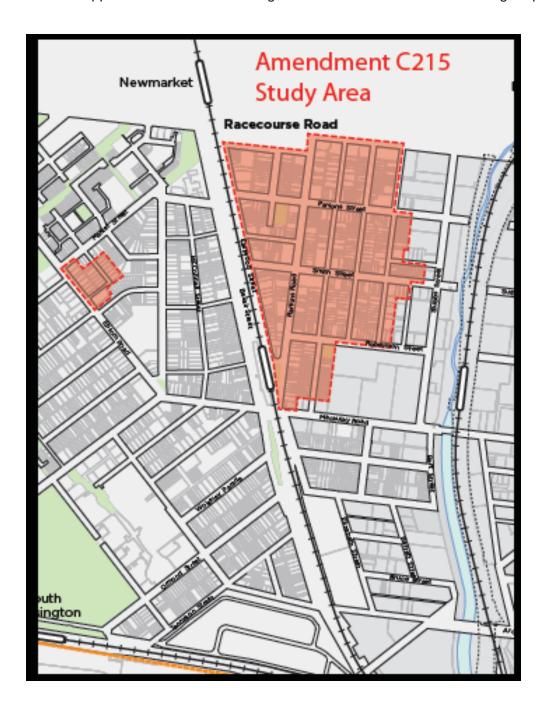

rcels<br>identified as 1-31 and 16-30<br>Pridham Street Kensington<br>in the Heritage Overlay. | -                               | Accept        | The Panel has identified a mapping error on Map 4 of the Heritage Overlay which does not refer to HO1168 but instead shows this area included as part of HO1169. The Panel recommends updating the map to correct this error.  It is agreed to amend Map 4HO as recommended. |

Planning and Environment Act 1987

# MELBOURNE PLANNING SCHEME AMENDMENT C215

#### **EXPLANATORY REPORT**

#### Who is the planning authority?

This amendment has been prepared by the City of Melbourne which is the planning authority for this amendment.

#### Land affected by the amendment

The amendment applies to land in the Kensington Area as detailed in the following map.



#### What the amendment does

The amendment proposes to:

- Create new Heritage Places (precincts and individual places);
- Transfer a number of existing Heritage Places (precincts and individual places) into new Heritage Places (precincts) and allocate a new reference numbers;
- Amend building gradings and streetscapes of some existing Heritage Places;
- Remove one existing Heritage Place (individual place) from the Heritage Overlay.

The amendment, which implements the recommendations of two recent heritage reviews undertaken by Graeme Butler and Associates titled "The Kensington Heritage Review 2013" and the "Review of Heritage Buildings: Percy Street 2013", also:

- Amends Clause 22.05 (Heritage Places Outside the Capital City Zone Policy) to ensure that the Review of Heritage Buildi