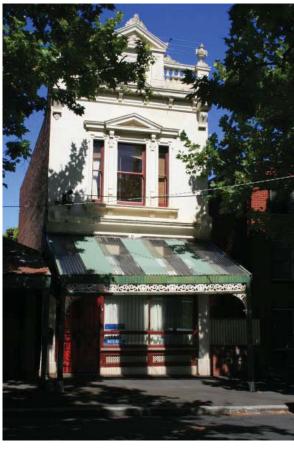

# 4.2 Barnett Street north residential precinct (HO1162)

One submission (submission 7) was received in relation to Barnett Street north residential precinct.

The Statement of Significance for the Barnett Street north residential precinct (in the exhibited citation in the *Incorporated Document Kensington Heritage Review Statements of Significance*, 2013) described the place as follows:

#### What is significant?

The Barnett Street north residential sub-precinct includes:

The Victorian period masonry and timber, all generally taking on the characteristics of the Victorian-era subdivision, with similar building set-back and range of materials.

The precinct includes:

- Mainly single-fronted, single-storey Victorian period brick and timber clad houses with front verandahs, hipped roofs and chimneys;
- Masonry rows and close siting of weatherboard examples, built close to the street;
- Victorian period masonry core comprised of 6-10, 23-27 creates the character of this precinct;
- Fences are typically replaced, and iron verandah ornament gone or replaced.

#### How is it significant?

The Barnett Street north residential precinct is significant historically and aesthetically to Kensington.

#### Why is it significant?

The Barnett Street north residential precinct is significant;

Historically, as representing well the typical 19th century housing type of the Kensington residential area and because it includes some of the few masonry house rows in Kensington; also most houses in this part of Barnett Street were leased out (some by flour miller Thomas Gillespie), underscoring the working class character of the area that extended well into the 20<sup>th</sup> century (Criterion A);

Aesthetically, for the contribution of the well-preserved Victorian-era masonry rows and their visual counterpoint to the more modest but typical timber houses adjoining and opposite (Criterion E).