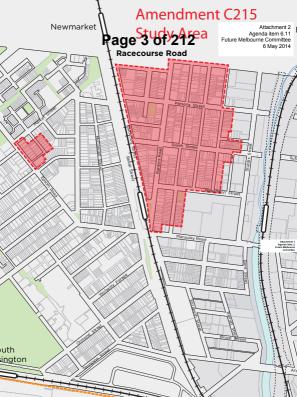

#### **Key issues**

- 6. A review of all submissions has resulted in only one recommended change to the Amendment as exhibited, being the deletion of 35 Eastwood Street, Kensington from the Heritage Overlay. None of the other submissions have provided sufficient evidence to challenge the heritage basis or the planning reason for the inclusion of the particular property in the Heritage Overlay.
- 7. Management recommends that the Amendment at Attachment 4 be referred to an independent panel for review. Submitters to the Amendment will be informed and will have the opportunity to be heard by panel at its hearing.

#### Land affected by the amendment

The amendment applies to land in the Kensington Area as detailed in the following map.