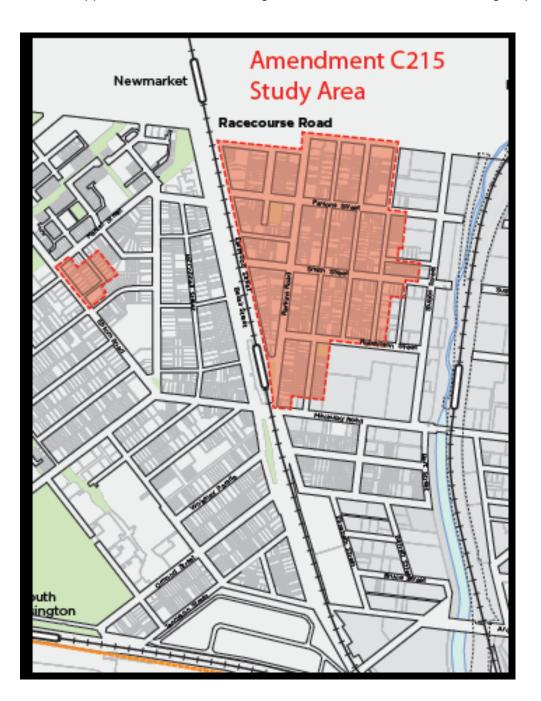

#### **Key issues**

- 6. A review of all submissions has resulted in only one recommended change to the Amendment as exhibited, being the deletion of 35 Eastwood Street, Kensington from the Heritage Overlay. None of the other submissions have provided sufficient evidence to challenge the heritage basis or the planning reason for the inclusion of the particular property in the Heritage Overlay.
- 7. Management recommends that the Amendment at Attachment 4 be referred to an independent panel for review. Submitters to the Amendment will be informed and will have the opportunity to be heard by panel at its hearing.

#### Land affected by the amendment

The amendment applies to land in the Kensington Area as detailed in the following map.