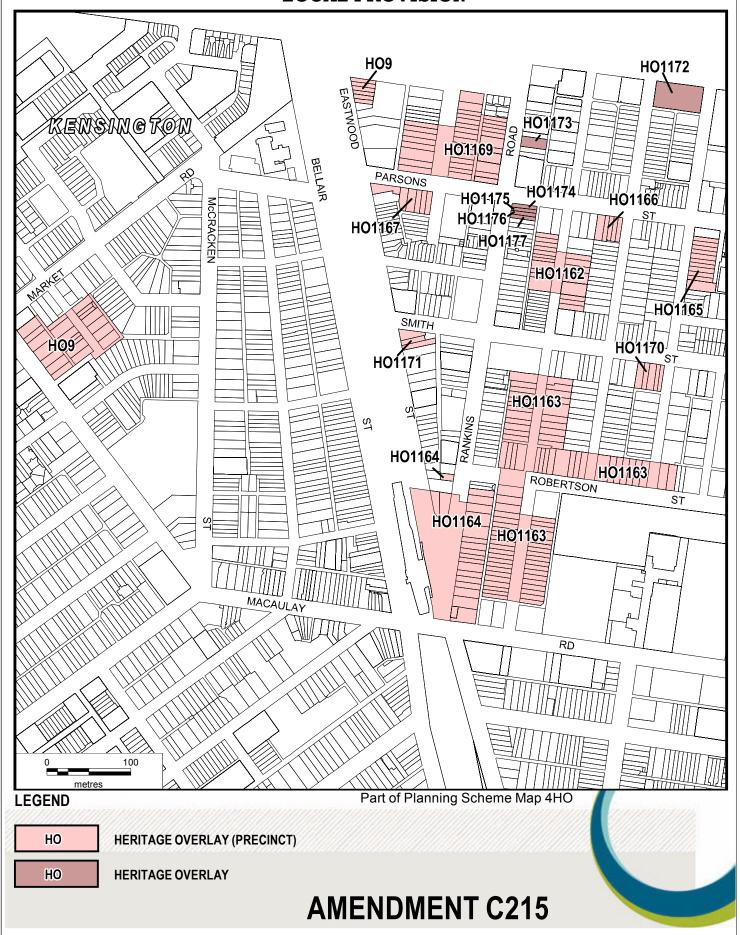

#### **Key issues**

- 6. A review of all submissions has resulted in only one recommended change to the Amendment as exhibited, being the deletion of 35 Eastwood Street, Kensington from the Heritage Overlay. None of the other submissions have provided sufficient evidence to challenge the heritage basis or the planning reason for the inclusion of the particular property in the Heritage Overlay.
- 7. Management recommends that the Amendment at Attachment 4 be referred to an independent panel for review. Submitters to the Amendment will be informed and will have the opportunity to be heard by panel at its hearing.

#### Land affected by the amendment

The amendment applies to land in the Kensington Area as detailed in the following map.