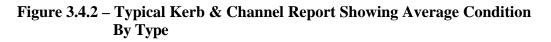

### Figure 3.4.1 – Typical Footpath Report Showing a Summary of Average Condition by Type.

With the footpath and kerb & channel data, the reports produced can only identify an average condition for the whole network. The data does not contain enough detail to identify particular sections of footpath and kerb & channel. In other words, the system cannot accurately produce a list of the worst streets for footpath, for instance.

With the examples above, the information produced shows that the various types of footpath and kerb & channel in the municipality are, on average, in very good condition. A condition score of 7 and above would be the aim.