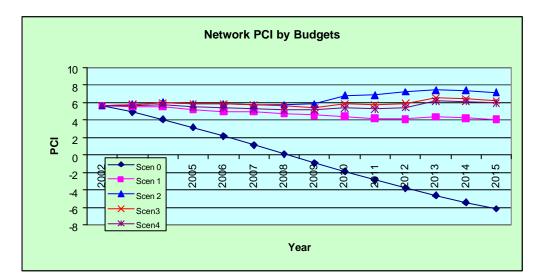

Figure 3.4.3 – Typical Budget Report Showing How Different Funding Scenarios Can Effect Road Condition in the Future.

The information can also be very useful in providing funding scenarios as part of Council's budget process. The chart above shows the effect various funding scenarios have on the overall condition of the road network (the higher the pavement condition index (PCI) the better). In this case, scenario 0 represents what would happen in future years to the condition of the roads if there was no spending on rehabilitation and resheets. The other scenarios reflect the effect of differing amounts of expenditure on roads. The aim is to maintain a PCI of 5 or better.