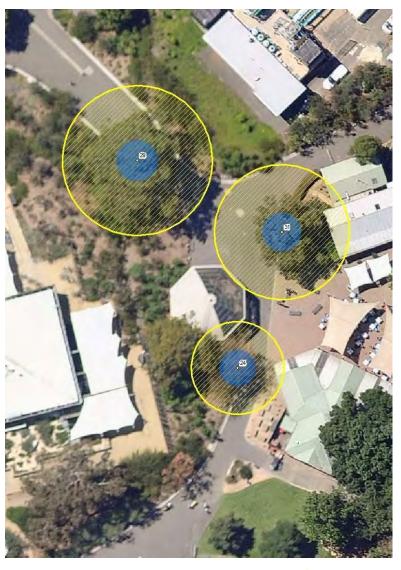

Location

| Tree Number:<br>Address:                                   | 11<br>Bishanasaur | t 94 122 Clarandan Street EAST MEL POUDNE VIC 2002                             |
|------------------------------------------------------------|-------------------|--------------------------------------------------------------------------------|
| Address:                                                   | -                 | t, 84-122 Clarendon Street, EAST MELBOURNE VIC 3002                            |
| Location:                                                  | Front lawn        |                                                                                |
| Melway Ref:                                                |                   | 2G D3                                                                          |
| Record Type:                                               |                   | Single Record as part of G1                                                    |
| Number of Trees:                                           |                   | 1                                                                              |
| Group Number:                                              |                   | G1                                                                             |
| Botanical Name:                                            |                   | Ulmus x hollandica                                                             |
| Common Name:                                               |                   | Dutch Elm                                                                      |
| Origin:                                                    |                   | Exotic                                                                         |
| Diameter at Breast Height (cm):                            |                   | 125                                                                            |
| Tree Protection Zone (m):<br>(Radius from centre of trunk) |                   | 15                                                                             |
| Diameter at Root Fla                                       | re (cm):          | 125                                                                            |
| Structural Root Zone<br>(Radius from centre                | · · /             | 3.63                                                                           |
| Height (m):                                                |                   | 20                                                                             |
| Average Width (m):                                         |                   | 20                                                                             |
| Approximate Age:                                           |                   | 100+ years                                                                     |
| Easting:                                                   |                   | 322494.0226                                                                    |
| Northing:                                                  |                   | 5812981.3088                                                                   |
| Statement of Signific                                      | ance: This        | tree fulfils criteria of; Aesthetic Value, Outstanding Size, Particularly Old. |
|                                                            |                   | tree forms part of a group of three elms planted at Bishopscourt. It is a      |

This tree forms part of a group of three elms planted at Bishopscourt. It is a large, old specimen in good condition planted at Bishopscourt in the late 1800s.

#### Location

N

Homewood Consulting 2012. Review 2013.

| Tree Number:<br>Address:                    | 12<br>Bishopscour | t, 84-122 Clarendon Street, EAST MELBOURNE VIC 3002                            |
|---------------------------------------------|-------------------|--------------------------------------------------------------------------------|
|                                             |                   | , 04-122 Glatendon Street, LAST MELBOOKINE VIC 3002                            |
| Location:                                   | Front lawn        |                                                                                |
| Melway Ref:                                 |                   | 2G D3                                                                          |
| Record Type:                                |                   | Single Record as part of G1                                                    |
| Number of Trees:                            |                   | 1                                                                              |
| Group Number:                               |                   | G1                                                                             |
| <b>Botanical Name:</b>                      |                   | Ulmus x hollandica                                                             |
| Common Name:                                |                   | Dutch Elm                                                                      |
| Origin:                                     |                   | Exotic                                                                         |
| Diameter at Breast Height (cm):             |                   | 128                                                                            |
| Tree Protection Zone<br>(Radius from centre |                   | 15.00                                                                          |
| Diameter at Root Fla                        | re (cm):          | 165                                                                            |
| Structural Root Zone<br>(Radius from centre |                   | 4.08                                                                           |
| Height (m):                                 |                   | 20                                                                             |
| Average Width (m):                          |                   | 18                                                                             |
| Approximate Age:                            |                   | 100+ years                                                                     |
| Easting:                                    |                   | 322495.1781                                                                    |
| Northing:                                   |                   | 5813004.8084                                                                   |
| Statement of Signific                       | ance: This        | tree fulfils criteria of; Outstanding Size, Aesthetic Value, Particularly Old. |
|                                             | This              | tree forms part of a group of three elms planted at Bishopscourt. It is a      |

This tree forms part of a group of three elms planted at Bishopscourt. It is a large, old specimen in good condition planted at Bishopscourt in the late 1800s.

Location

| Tree Number:<br>Address:                                   | 13<br>Bishopscourt, 84-122 Clarendon Street, EAST MELBOURNE VIC 3002 |                                                                                                                                                                                                        |  |
|------------------------------------------------------------|----------------------------------------------------------------------|--------------------------------------------------------------------------------------------------------------------------------------------------------------------------------------------------------|--|
| Location:                                                  | Corner Clare                                                         | Corner Clarendon and Hotham Streets                                                                                                                                                                    |  |
| Melway Ref:                                                |                                                                      | 2G D3                                                                                                                                                                                                  |  |
| Record Type:                                               |                                                                      | Single Record as part of G1                                                                                                                                                                            |  |
| Number of Trees:                                           |                                                                      | 1                                                                                                                                                                                                      |  |
| Group Number:                                              |                                                                      | G1                                                                                                                                                                                                     |  |
| Botanical Name:                                            |                                                                      | Cupressus macrocarpa                                                                                                                                                                                   |  |
| Common Name:                                               |                                                                      | Monterey Cypress                                                                                                                                                                                       |  |
| Origin:                                                    |                                                                      | Exotic                                                                                                                                                                                                 |  |
| Diameter at Breast Height (cm):                            |                                                                      | 141                                                                                                                                                                                                    |  |
| Tree Protection Zone (m):<br>(Radius from centre of trunk) |                                                                      | 15.00                                                                                                                                                                                                  |  |
| Diameter at Root Flare (cm):                               |                                                                      | 170                                                                                                                                                                                                    |  |
| Structural Root Zone (m):<br>(Radius from centre of trunk) |                                                                      | 4.14                                                                                                                                                                                                   |  |
| Height (m):                                                |                                                                      | 21                                                                                                                                                                                                     |  |
| Average Width (m):                                         |                                                                      | 15                                                                                                                                                                                                     |  |
| Approximate Age:                                           |                                                                      | 100+ years                                                                                                                                                                                             |  |
| Easting:                                                   |                                                                      | 322477.7224                                                                                                                                                                                            |  |
| Northing:                                                  |                                                                      | 5812943.8116                                                                                                                                                                                           |  |
| Statement of Signific                                      | Cont<br>This                                                         | tree fulfils criteria of; Outstanding Size, Particularly Old, Location or<br>ext.<br>is a large tree located in Bishopscourt's garden. It is in good condition<br>dominates the surrounding landscape. |  |