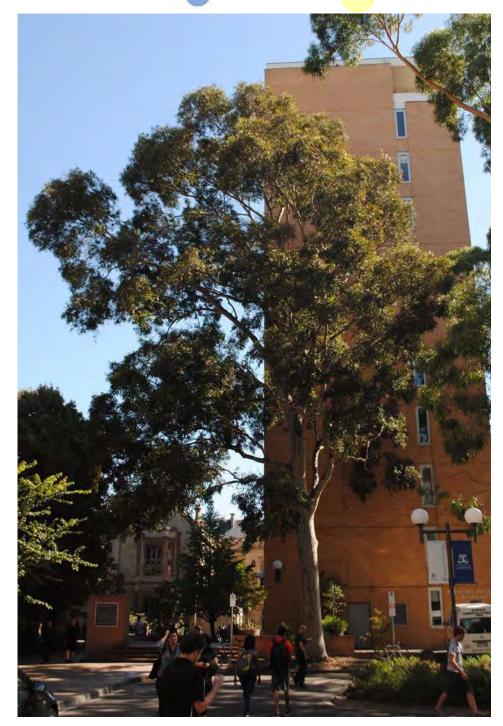

|
| Statement of Signific                                      | ance: This<br>Conte                                                 | tree fulfils criteria of; Aesthetic Value, Outstanding Size, Location or ext.                                                                          |
|                                                            |                                                                     | s a large specimen in good condition, particularly in context with its built<br>unds. Its location at the end of a road makes it a dominant feature of |

Location



LEGEND O Tree Structural Root Zone

Tree Protection Zone



the landscape.







| Tree Number:<br>Address:                                   | 69<br>University of                                                 | Molhourno, 156, 202 Crotton Street, DARKVIII LEVIC 2010 |
|------------------------------------------------------------|---------------------------------------------------------------------|---------------------------------------------------------|
| Address.                                                   | University of Melbourne, 156-292 Grattan Street, PARKVILLE VIC 3010 |                                                         |
| Location:                                                  | Melbourne U                                                         | niversity System Garden                                 |
| Melway Ref: