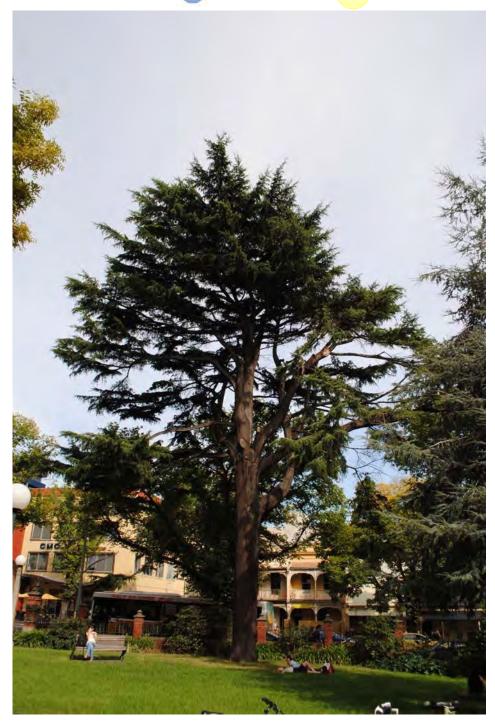

| 100+ years                                    |
| Easting:                                                   |                                                                           | 320695.2384                                   |
| Northing:                                                  |                                                                           | 5814402.5145                                  |

**Statement of Significance:** This tree fulfils criteria of; Outstanding Size, Particularly Old.

This is a large, old, ornamental specimen in good condition. It forms part of a group of trees planted in the nineteenth century outside the 1888 building of Melbourne University.

Location



LEGEND O Tree Structural Root Zone Tree Protection Zone







| Tree Number:<br>Address:                                   | 85<br>University of Melbourne, 156-292 Grattan Street, PARKVILLE VIC 3010 |                                      |
|------------------------------------------------------------|---------------------------------------------------------------------------|--------------------------------------|
| Location:                                                  | Melbourne U                                                               | Iniversity outside 1888 building     |
| Melway Ref:<br>Record Type:                                |                                                                           | 2B E8<br>Single Record as part of G6 |
| Number of Trees:                                           |