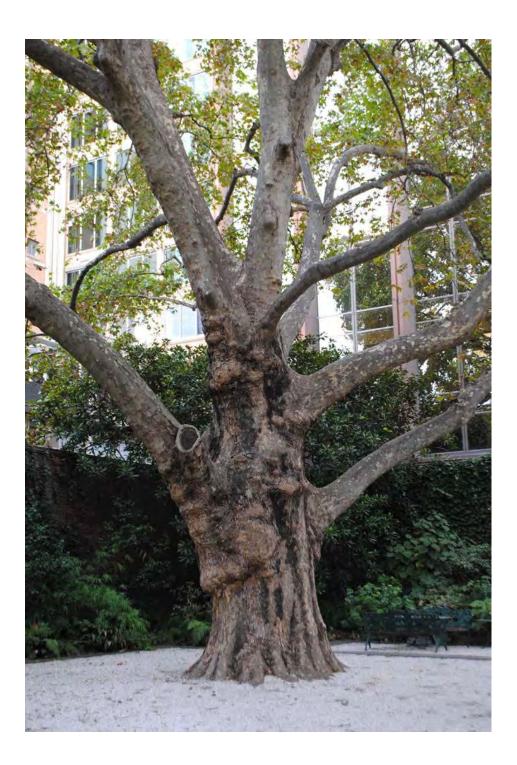

#### Tree Number:

15

| Address: Th                                         | The Melbourne Club, 36-50 Collins Street, MELBOURNE VIC 3000                                                                                                                                                                               |  |
|-----------------------------------------------------|--------------------------------------------------------------------------------------------------------------------------------------------------------------------------------------------------------------------------------------------|--|
| Location: Me                                        | Melbourne Club Court Yard                                                                                                                                                                                                                  |  |
| Melway Ref:<br>Record Type:                         | 1B U7<br>Single Record                                                                                                                                                                                                                     |  |
| Number of Trees:                                    | 1                                                                                                                                                                                                                                          |  |
| Group Number:                                       | N/A                                                                                                                                                                                                                                        |  |
| Botanical Name:                                     | Platanus x acerifolia                                                                                                                                                                                                                      |  |
| Common Name:                                        | Plane Tree                                                                                                                                                                                                                                 |  |
| Origin:                                             | Exotic                                                                                                                                                                                                                                     |  |
| Diameter at Breast Heig                             | ht (cm): 170                                                                                                                                                                                                                               |  |
| Tree Protection Zone (m<br>(Radius from centre of t |                                                                                                                                                                                                                                            |  |
| Diameter at Root Flare (                            | <b>cm):</b> 210                                                                                                                                                                                                                            |  |
| Structural Root Zone (m<br>(Radius from centre of t |                                                                                                                                                                                                                                            |  |
| Height (m):                                         | 33                                                                                                                                                                                                                                         |  |
| Average Width (m):                                  | 30                                                                                                                                                                                                                                         |  |
| Approximate Age:                                    | 100+ years                                                                                                                                                                                                                                 |  |
| Easting:                                            | 321516.7705                                                                                                                                                                                                                                |  |
| Northing:                                           | 5812970.0171                                                                                                                                                                                                                               |  |
| Statement of Significand                            | <b>:e:</b> This tree fulfils criteria of; Environmental/Micro-climate Services, Outs Size, Aesthetic Value, Particularly Old, Social Cultural or Spiritual Value District in 1805, this is an excentionally large tree in good condition w |  |

This tree fulfils criteria of; Environmental/Micro-climate Services, Outstanding Size, Aesthetic Value, Particularly Old, Social Cultural or Spiritual Value. Planted in 1895, this is an exceptionally large tree in good condition with fine form. It is an outstanding example of the specimen and has high aesthetic qualities. This tree is on the National Trust's Register of significant trees of Victoria.