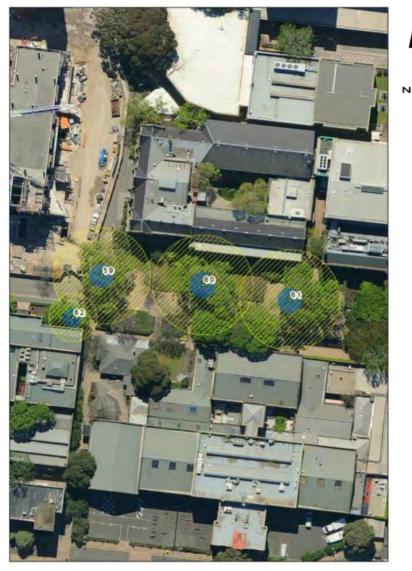

| Tree Number:                                               | 4                                                                    |                                                                                                                                                                                                                                                                        |
|------------------------------------------------------------|----------------------------------------------------------------------|------------------------------------------------------------------------------------------------------------------------------------------------------------------------------------------------------------------------------------------------------------------------|
| Address:                                                   | St Patricks Cathedral, 2-60 Cathedral Place, EAST MELBOURNE VIC 3002 |                                                                                                                                                                                                                                                                        |
| Location:                                                  | Front of prop                                                        | perty                                                                                                                                                                                                                                                                  |
| Melway Ref:                                                |                                                                      | 2F K2                                                                                                                                                                                                                                                                  |
| Record Type:                                               |                                                                      | Single Record                                                                                                                                                                                                                                                          |
| Number of Trees:                                           |                                                                      | 1                                                                                                                                                                                                                                                                      |
| Group Number:                                              |                                                                      | N/A                                                                                                                                                                                                                                                                    |
| Botanical Name:                                            |                                                                      | Ulmus glabra 'Lutescens'                                                                                                                                                                                                                                               |
| Common Name:                                               |                                                                      | Golden Elm                                                                                                                                                                                                                                                             |
| Origin:                                                    |                                                                      | Exotic                                                                                                                                                                                                                                                                 |
| Diameter at Breast H                                       | eight (cm):                                                          | 102                                                                                                                                                                                                                                                                    |
| Tree Protection Zone (m):<br>(Radius from centre of trunk) |                                                                      | 12.24                                                                                                                                                                                                                                                                  |
| Diameter at Root Flare (cm):                               |                                                                      | 114                                                                                                                                                                                                                                                                    |
| Structural Root Zone<br>(Radius from centre                |                                                                      | 3.50                                                                                                                                                                                                                                                                   |
| Height (m):                                                |                                                                      | 15.5                                                                                                                                                                                                                                                                   |
| Average Width (m):                                         |                                                                      | 24                                                                                                                                                                                                                                                                     |
| Approximate Age:                                           |                                                                      | 100+ years                                                                                                                                                                                                                                                             |
| Easting:                                                   |                                                                      | 321856.13619                                                                                                                                                                                                                                                           |
| Northing:                                                  |                                                                      | 5813275.3788                                                                                                                                                                                                                                                           |
| Statement of Signific                                      | Loca<br>This<br>It has                                               | tree fulfils criteria of; Aesthetic Value, Outstanding Size, Particularly Old,<br>tion or Context.<br>is an outstanding specimen that dominates the surrounding landscape.<br>high aesthetic qualities with long flowing branches down to the ground<br>a full canopy. |