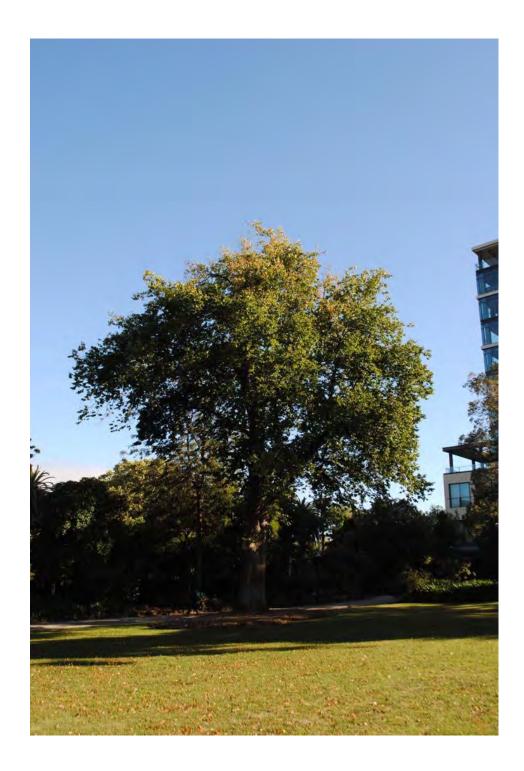

Location

LEGEND O Tree Structural Root Zone Tree Protection Zone

main lawn.

| Tree Number:                                   | 10                                                                                     |
|------------------------------------------------|----------------------------------------------------------------------------------------|
| Address:                                       | Bishopscourt, 84-122 Clarendon Street, EAST MELBOURNE VIC 3002                         |
| Location:                                      | Front lawn                                                                             |
| Melway Ref:                                    | 2G D3                                                                                  |
| Record Type:                                   | Single Record as part of G1                                                            |
| Number of Trees:                               | 1                                                                                      |
| Group Number:                                  | G1                                                                                     |
| Botanical Name:                                | Ulmus procera                                                                          |
| Common Name:                                   | English Elm                                                                            |
| Origin:                                        | Exotic                                                                                 |
| Diameter at Breast He                          | eight (cm): 127                                                                        |
| Tree Protection Zone<br>(Radius from centre of |                                                                                        |
| Diameter at Root Fla                           | re (cm): 148                                                                           |
| Structural Root Zone<br>(Radius from centre of |                                                                                        |
| Height (m):                                    | 21                                                                                     |
| Average Width (m):                             | 21                                                                                     |
| Approximate Age:                               | 100+ years                                                                             |
| Easting:                                       | 322499.014                                                                             |
| Northing:                                      | 5812963.2134                                                                           |
| Statement of Signific                          | ance: This tree fulfils criteria of; Outstanding Size, Aesthetic Value, Particularly O |
|                                                | This tree forms part of a group of three elms planted at Bisopscourt. It is a          |

This tree forms part of a group of three elms planted at Bisopscourt. It is a large, old specimen in good condition with long sweeping branches, a high aesthetic quality and is an outstanding example of the species.