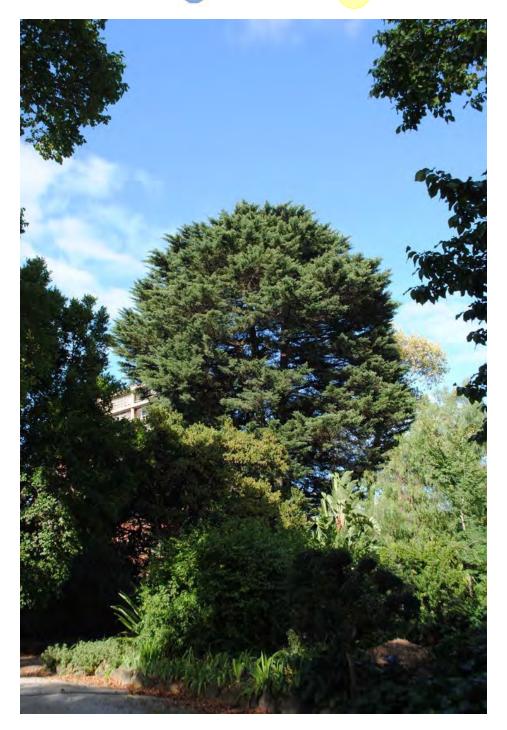

This tree forms part of a group of three elms planted at Bishopscourt. It is a large, old specimen in good condition planted at Bishopscourt in the late 1800s.

Location

| Tree Number:<br>Address:                                   | 13<br>Bishopscourt, 84-122 Clarendon Street, EAST MELBOURNE VIC 3002 |                                                                                                                                                                                                        |  |
|------------------------------------------------------------|----------------------------------------------------------------------|--------------------------------------------------------------------------------------------------------------------------------------------------------------------------------------------------------|--|
| Location:                                                  | Corner Clare                                                         | Corner Clarendon and Hotham Streets                                                                                                                                                                    |  |
| Melway Ref:                                                |                                                                      | 2G D3                                                                                                                                                                                                  |  |
| Record Type:                                               |                                                                      | Single Record as part of G1                                                                                                                                                                            |  |
| Number of Trees:                                           |                                                                      | 1                                                                                                                                                                                                      |  |
| Group Number:                                              |                                                                      | G1                                                                                                                                                                                                     |  |
| Botanical Name:                                            |                                                                      | Cupressus macrocarpa                                                                                                                                                                                   |  |
| Common Name:                                               |                                                                      | Monterey Cypress                                                                                                                                                                                       |  |
| Origin:                                                    |                                                                      | Exotic                                                                                                                                                                                                 |  |
| Diameter at Breast Height (cm):                            |                                                                      | 141                                                                                                                                                                                                    |  |
| Tree Protection Zone (m):<br>(Radius from centre of trunk) |                                                                      | 15.00                                                                                                                                                                                                  |  |
| Diameter at Root Flare (cm):                               |                                                                      | 170                                                                                                                                                                                                    |  |
| Structural Root Zone (m):<br>(Radius from centre of trunk) |                                                                      | 4.14                                                                                                                                                                                                   |  |
| Height (m):                                                |                                                                      | 21                                                                                                                                                                                                     |  |
| Average Width (m):                                         |                                                                      | 15                                                                                                                                                                                                     |  |
| Approximate Age:                                           |                                                                      | 100+ years                                                                                                                                                                                             |  |
| Easting:                                                   |                                                                      | 322477.7224                                                                                                                                                                                            |  |
| Northing:                                                  |                                                                      | 5812943.8116                                                                                                                                                                                           |  |
| Statement of Signific                                      | Cont<br>This                                                         | tree fulfils criteria of; Outstanding Size, Particularly Old, Location or<br>ext.<br>is a large tree located in Bishopscourt's garden. It is in good condition<br>dominates the surrounding landscape. |  |