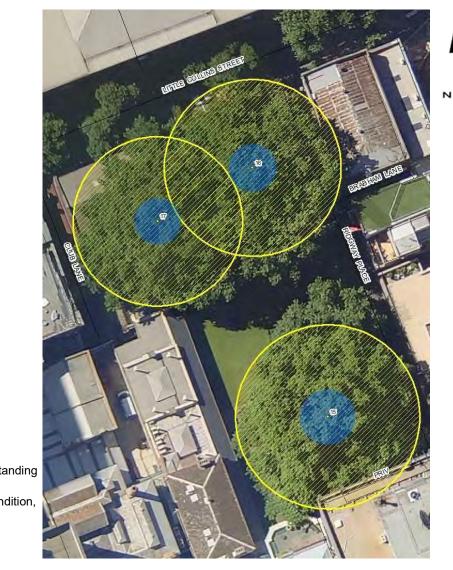

#### Location

N

|                                                            | Tree Number:          | 3            |                                                                            |
|------------------------------------------------------------|-----------------------|--------------|----------------------------------------------------------------------------|
|                                                            | Address:              | 78-80 Carlto | on Street, CARLTON VIC 3053                                                |
|                                                            | Location:             | Back garder  | n on fence line                                                            |
|                                                            | Melway Ref:           |              | 2B J8                                                                      |
| Record Type:                                               |                       |              | Single Record                                                              |
|                                                            | Number of Trees:      |              | 1                                                                          |
|                                                            | Group Number:         |              | N/A                                                                        |
|                                                            | Botanical Name:       |              | Platanus x acerifolia                                                      |
|                                                            | Common Name:          |              | Plane Tree                                                                 |
|                                                            | Origin:               |              | Exotic                                                                     |
| Diameter at Breast Height (cm):                            |                       | eight (cm):  | 130                                                                        |
| Tree Protection Zone (m):<br>(Radius from centre of trunk) |                       |              | 15.0                                                                       |
| Diameter at Root Flare (cm):                               |                       | re (cm):     | 160                                                                        |
| Structural Root Zone (m):<br>(Radius from centre of trunk) |                       |              | 4.03                                                                       |
|                                                            | Height (m):           |              | 22                                                                         |
|                                                            | Average Width (m):    |              | 20                                                                         |
|                                                            | Approximate Age:      |              | 70-80 years                                                                |
|                                                            | Easting:              |              | 321409.7625                                                                |
|                                                            | Northing:             |              | 5814377.5137                                                               |
|                                                            | Statement of Signific | Cont         | tree fulfils criteria of; Outstanding Size, Particularly Old, Loca<br>ext. |
|                                                            |                       |              |                                                                            |

cation or

This is a large, old, fine specimen in a residential garden with a broad and spreading canopy in excellent condition, particularly in context with its built surrounds.

Location

Structural Root Zone LEGEND 🔘 Tree