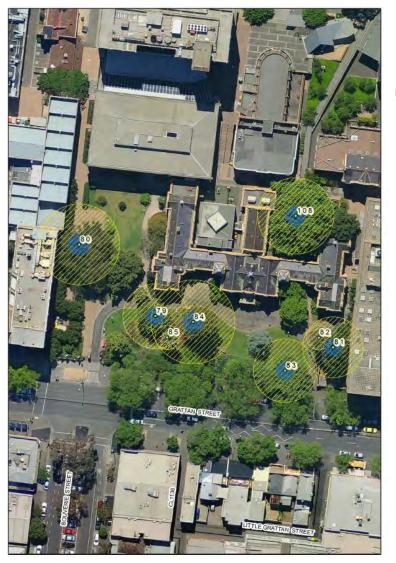

| 320618.8952                          |
| Northing:                                                  |                                                                           | 5814449.3439                         |
|                                                            |                                                                           |                                      |

Statement of Significance: This tree fulfils criteria of; Environmental/Micro-climate Services, Aesthetic Value, Outstanding Size, Particularly Old.

This is a large, old, specimen with long weeping branches in good condition. It is a dominating feature of the landscape and provides a shaded environment for the courtyard beneath.

Location



LEGEND O Tree O Structural Root Zone Tree Protection Zone







| Tree Number:<br>Address:                                   | 81<br>University of Melbourne, 156-292 Grattan Street, PARKVILLE VIC 3010 |                                                |
|------------------------------------------------------------|---------------------------------------------------------------------------|------------------------------------------------|
| Location:                                                  | Melbourne L                                                               | Iniversity outside 1888 building eastern side  |
| Melway Ref:<br>Record Type:                                |                                                                           | 2B E8<br>Single Record as part