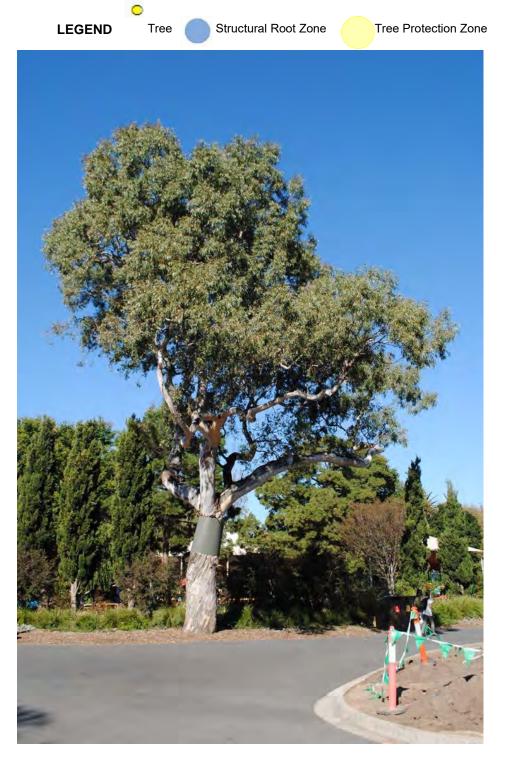

This tree forms part of a group of three elms planted at Bishopscourt. It is a large, old specimen in good condition planted at Bishopscourt in the late 1800s.