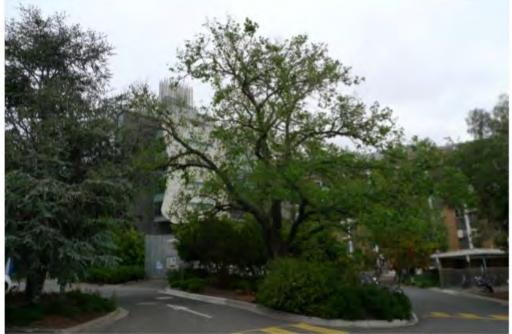

| Tree Number:                                               | 1                     |                                                                                                                                                                                                                                                                                                                                    |
|------------------------------------------------------------|-----------------------|------------------------------------------------------------------------------------------------------------------------------------------------------------------------------------------------------------------------------------------------------------------------------------------------------------------------------------|
| Address:                                                   | 607-619 Bo            | urke Street, MELBOURNE VIC 3000                                                                                                                                                                                                                                                                                                    |
| Location: Corner of pro                                    |                       | roperty                                                                                                                                                                                                                                                                                                                            |
| Melway Ref:                                                |                       | 1A D5                                                                                                                                                                                                                                                                                                                              |
| Record Type:                                               |                       | Single Record                                                                                                                                                                                                                                                                                                                      |
| Number of Trees:                                           |                       | 1                                                                                                                                                                                                                                                                                                                                  |
| Group Number:                                              |                       | N/A                                                                                                                                                                                                                                                                                                                                |
| Botanical Name:                                            |                       | Gleditsia sinensis                                                                                                                                                                                                                                                                                                                 |
| Common Name:                                               |                       | Chinese Honey Locust                                                                                                                                                                                                                                                                                                               |
| Origin:                                                    |                       | Exotic                                                                                                                                                                                                                                                                                                                             |
| Diameter at Breast H                                       | eight (cm):           | 79                                                                                                                                                                                                                                                                                                                                 |
| Tree Protection Zone (m):<br>(Radius from centre of trunk) |                       | 9.48                                                                                                                                                                                                                                                                                                                               |
| Diameter at Root Flare (cm):                               |                       | 81                                                                                                                                                                                                                                                                                                                                 |
| Structural Root Zone (m):<br>(Radius from centre of trunk) |                       | 3.03                                                                                                                                                                                                                                                                                                                               |
| Height (m):                                                |                       | 10                                                                                                                                                                                                                                                                                                                                 |
| Average Width (m):                                         |                       | 9.5                                                                                                                                                                                                                                                                                                                                |
| Approximate Age:                                           |                       | 100+ years                                                                                                                                                                                                                                                                                                                         |
| Easting:                                                   |                       | 320054.9872                                                                                                                                                                                                                                                                                                                        |
| Northing:                                                  |                       | 5812561.6176                                                                                                                                                                                                                                                                                                                       |
| Statement of Signific                                      | Loca<br>Belie<br>loca | tree fulfils criteria of; Historical Value, Horticultural Value, Rare or<br>alised.<br>eved to be the only specimen of this species in Victoria, the site was the<br>tion for the first brick and stone building in the Port Philip District (1830).<br>tree is on the National Trust's Register of significant trees of Victoria. |