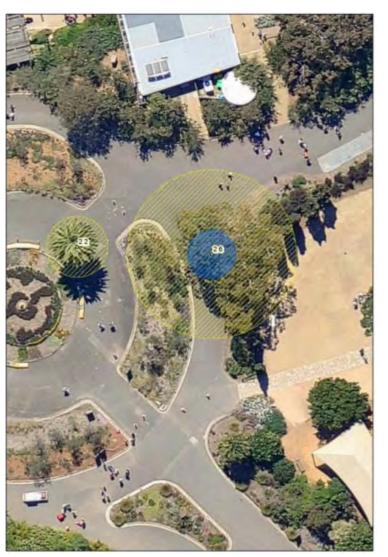

#### Location

LEGEND OTree Structural Root Zone Tree Protection Zone

trees of Victoria.

| Tree Number:                                               | 9                                                              |                                                                                                                                                                                                                                                                                                                                                                   |
|------------------------------------------------------------|----------------------------------------------------------------|-------------------------------------------------------------------------------------------------------------------------------------------------------------------------------------------------------------------------------------------------------------------------------------------------------------------------------------------------------------------|
| Address:                                                   | Bishopscourt, 84-122 Clarendon Street, EAST MELBOURNE VIC 3002 |                                                                                                                                                                                                                                                                                                                                                                   |
| Location:                                                  | On front fence Clarendon Street                                |                                                                                                                                                                                                                                                                                                                                                                   |
| Melway Ref:                                                |                                                                | 2G D3                                                                                                                                                                                                                                                                                                                                                             |
| Record Type:                                               |                                                                | Single Record as part of G1                                                                                                                                                                                                                                                                                                                                       |
| Number of Trees:                                           |                                                                | 1                                                                                                                                                                                                                                                                                                                                                                 |
| Group Number:                                              |                                                                | G1                                                                                                                                                                                                                                                                                                                                                                |
| Botanical Name:                                            |                                                                | Eucalyptus camaldulensis                                                                                                                                                                                                                                                                                                                                          |
| Common Name:                                               |                                                                | River Red Gum                                                                                                                                                                                                                                                                                                                                                     |
| Origin:                                                    |                                                                | Indigenous                                                                                                                                                                                                                                                                                                                                                        |
| Diameter at Breast H                                       | eight (cm):                                                    | 108                                                                                                                                                                                                                                                                                                                                                               |
| Tree Protection Zone (m):<br>(Radius from centre of trunk) |                                                                | 12.96                                                                                                                                                                                                                                                                                                                                                             |
| Diameter at Root Fla                                       | re (cm):                                                       | 127                                                                                                                                                                                                                                                                                                                                                               |
| Structural Root Zone<br>(Radius from centre                |                                                                | 3.66                                                                                                                                                                                                                                                                                                                                                              |
| Height (m):                                                |                                                                | 20                                                                                                                                                                                                                                                                                                                                                                |
| Average Width (m):                                         |                                                                | 17.5                                                                                                                                                                                                                                                                                                                                                              |
| Approximate Age:                                           |                                                                | 100+ years                                                                                                                                                                                                                                                                                                                                                        |
| Easting:                                                   |                                                                | 322477.5281                                                                                                                                                                                                                                                                                                                                                       |
| Northing:                                                  |                                                                | 5812985.997                                                                                                                                                                                                                                                                                                                                                       |
| Statement of Signific                                      | Locat<br>This I<br>long o<br>to ha                             | tree fulfils criteria of; Aesthetic Value, Outstanding Size, Particularly Old<br>tion or Context, Horticultural Value, Historical Value.<br>River Red Gum is a large indigenous specimen in good condition with<br>drooping branchlets. It is a fine example of the species and is believed<br>ve self sown from a remnant tree that once stood on Bishopscourt's |

Location

LEGEND O Tree Structural Root Zone Tree Protection Zone

main lawn.

| Tree Number:                                   | 10                                                                                     |
|------------------------------------------------|----------------------------------------------------------------------------------------|
| Address:                                       | Bishopscourt, 84-122 Clarendon Street, EAST MELBOURNE VIC 3002                         |
| Location:                                      | Front lawn                                                                             |
| Melway Ref:                                    | 2G D3                                                                                  |
| Record Type:                                   | Single Record as part of G1                                                            |
| Number of Trees:                               | 1                                                                                      |
| Group Number:                                  | G1                                                                                     |
| Botanical Name:                                | Ulmus procera                                                                          |
| Common Name:                                   | English Elm                                                                            |
| Origin:                                        | Exotic                                                                                 |
| Diameter at Breast He                          | eight (cm): 127                                                                        |
| Tree Protection Zone<br>(Radius from centre of |                                                                                        |
| Diameter at Root Fla                           | re (cm): 148                                                                           |
| Structural Root Zone<br>(Radius from centre of |                                                                                        |
| Height (m):                                    | 21                                                                                     |
| Average Width (m):                             | 21                                                                                     |
| Approximate Age:                               | 100+ years                                                                             |
| Easting:                                       | 322499.014                                                                             |
| Northing:                                      | 5812963.2134                                                                           |
| Statement of Signific                          | ance: This tree fulfils criteria of; Outstanding Size, Aesthetic Value, Particularly O |
|                                                | This tree forms part of a group of three elms planted at Bisopscourt. It is a          |