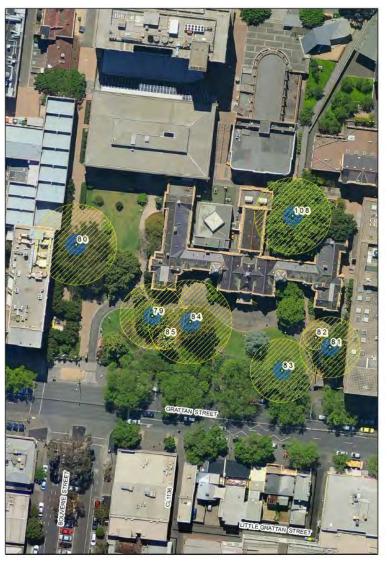

| Tree Number:                                               | 1                     |                                                                                                                                                                                                                                                                                                                                    |
|------------------------------------------------------------|-----------------------|------------------------------------------------------------------------------------------------------------------------------------------------------------------------------------------------------------------------------------------------------------------------------------------------------------------------------------|
| Address:                                                   | 607-619 Bo            | urke Street, MELBOURNE VIC 3000                                                                                                                                                                                                                                                                                                    |
| Location: Corner of pro                                    |                       | roperty                                                                                                                                                                                                                                                                                                                            |
| Melway Ref:                                                |                       | 1A D5                                                                                                                                                                                                                                                                                                                              |
| Record Type:                                               |                       | Single Record                                                                                                                                                                                                                                                                                                                      |
| Number of Trees:                                           |                       | 1                                                                                                                                                                                                                                                                                                                                  |
| Group Number:                                              |                       | N/A                                                                                                                                                                                                                                                                                                                                |
| Botanical Name:                                            |                       | Gleditsia sinensis                                                                                                                                                                                                                                                                                                                 |
| Common Name:                                               |                       | Chinese Honey Locust                                                                                                                                                                                                                                                                                                               |
| Origin:                                                    |                       | Exotic                                                                                                                                                                                                                                                                                                                             |
| Diameter at Breast H                                       | eight (cm):           | 79                                                                                                                                                                                                                                                                                                                                 |
| Tree Protection Zone (m):<br>(Radius from centre of trunk) |                       | 9.48                                                                                                                                                                                                                                                                                                                               |
| Diameter at Root Flare (cm):                               |                       | 81                                                                                                                                                                                                                                                                                                                                 |
| Structural Root Zone (m):<br>(Radius from centre of trunk) |                       | 3.03                                                                                                                                                                                                                                                                                                                               |
| Height (m):                                                |                       | 10                                                                                                                                                                                                                                                                                                                                 |
| Average Width (m):                                         |                       | 9.5                                                                                                                                                                                                                                                                                                                                |
| Approximate Age:                                           |                       | 100+ years                                                                                                                                                                                                                                                                                                                         |
| Easting:                                                   |                       | 320054.9872                                                                                                                                                                                                                                                                                                                        |
| Northing:                                                  |                       | 5812561.6176                                                                                                                                                                                                                                                                                                                       |
| Statement of Signific                                      | Loca<br>Belie<br>loca | tree fulfils criteria of; Historical Value, Horticultural Value, Rare or<br>alised.<br>eved to be the only specimen of this species in Victoria, the site was the<br>tion for the first brick and stone building in the Port Philip District (1830).<br>tree is on the National Trust's Register of significant trees of Victoria. |

#### Location

N

|                                                            | Tree Number:          | 3            |                                                                            |
|------------------------------------------------------------|-----------------------|--------------|----------------------------------------------------------------------------|
|                                                            | Address:              | 78-80 Carlto | on Street, CARLTON VIC 3053                                                |
|                                                            | Location:             | Back garder  | n on fence line                                                            |
|                                                            | Melway Ref:           |              | 2B J8                                                                      |
| Record Type:                                               |                       |              | Single Record                                                              |
|                                                            | Number of Trees:      |              | 1                                                                          |
|                                                            | Group Number:         |              | N/A                                                                        |
|                                                            | Botanical Name:       |              | Platanus x acerifolia                                                      |
|                                                            | Common Name:          |              | Plane Tree                                                                 |
|                                                            | Origin:               |              | Exotic                                                                     |
| Diameter at Breast Height (cm):                            |                       | eight (cm):  | 130                                                                        |
| Tree Protection Zone (m):<br>(Radius from centre of trunk) |                       |              | 15.0                                                                       |
| Diameter at Root Flare (cm):                               |                       | re (cm):     | 160                                                                        |
| Structural Root Zone (m):<br>(Radius from centre of trunk) |                       |              | 4.03                                                                       |
|                                                            | Height (m):           |              | 22                                                                         |
|                                                            | Average Width (m):    |              | 20                                                                         |
|                                                            | Approximate Age:      |              | 70-80 years                                                                |
|                                                            | Easting:              |              | 321409.7625                                                                |
|                                                            | Northing:             |              | 5814377.5137                                                               |
|                                                            | Statement of Signific | Cont         | tree fulfils criteria of; Outstanding Size, Particularly Old, Loca<br>ext. |
|                                                            |                       |              |                                                                            |

cation or

This is a large, old, fine specimen in a residential garden with a broad and spreading canopy in excellent condition, particularly in context with its built surrounds.

Location

Structural Root Zone LEGEND 🔘 Tree

| Tree Number:                                               | 4                                                                    |                                                                                                                                                                                                                                                                        |
|------------------------------------------------------------|----------------------------------------------------------------------|------------------------------------------------------------------------------------------------------------------------------------------------------------------------------------------------------------------------------------------------------------------------|
| Address:                                                   | St Patricks Cathedral, 2-60 Cathedral Place, EAST MELBOURNE VIC 3002 |                                                                                                                                                                                                                                                                        |
| Location:                                                  | Front of prop                                                        | perty                                                                                                                                                                                                                                                                  |
| Melway Ref:                                                |                                                                      | 2F K2                                                                                                                                                                                                                                                                  |
| Record Type:                                               |                                                                      | Single Record                                                                                                                                                                                                                                                          |
| Number of Trees:                                           |                                                                      | 1                                                                                                                                                                                                                                                                      |
| Group Number:                                              |                                                                      | N/A                                                                                                                                                                                                                                                                    |
| Botanical Name:                                            |                                                                      | Ulmus glabra 'Lutescens'                                                                                                                                                                                                                                               |
| Common Name:                                               |                                                                      | Golden Elm                                                                                                                                                                                                                                                             |
| Origin:                                                    |                                                                      | Exotic                                                                                                                                                                                                                                                                 |
| Diameter at Breast H                                       | eight (cm):                                                          | 102                                                                                                                                                                                                                                                                    |
| Tree Protection Zone (m):<br>(Radius from centre of trunk) |                                                                      | 12.24                                                                                                                                                                                                                                                                  |
| Diameter at Root Flare (cm):                               |                                                                      | 114                                                                                                                                                                                                                                                                    |
| Structural Root Zone<br>(Radius from centre                |                                                                      | 3.50                                                                                                                                                                                                                                                                   |
| Height (m):                                                |                                                                      | 15.5                                                                                                                                                                                                                                                                   |
| Average Width (m):                                         |                                                                      | 24                                                                                                                                                                                                                                                                     |
| Approximate Age:                                           |                                                                      | 100+ years                                                                                                                                                                                                                                                             |
| Easting:                                                   |                                                                      | 321856.13619                                                                                                                                                                                                                                                           |
| Northing:                                                  |                                                                      | 5813275.3788                                                                                                                                                                                                                                                           |
| Statement of Signific                                      | Loca<br>This<br>It has                                               | tree fulfils criteria of; Aesthetic Value, Outstanding Size, Particularly Old,<br>tion or Context.<br>is an outstanding specimen that dominates the surrounding landscape.<br>high aesthetic qualities with long flowing branches down to the ground<br>a full canopy. |

Location

LEGEND 📀 Tree

Structural Root

Tree Protection

Ν

| Tree Number:                                               | 5                      |                                                                                                              |
|------------------------------------------------------------|------------------------|--------------------------------------------------------------------------------------------------------------|
| Address:                                                   | Bishopscou             | rt, 84-122 Clarendon Street, EAST MELBOURNE VIC 3002                                                         |
| Location:                                                  | Southern end of garden |                                                                                                              |
| Melway Ref:                                                |                        | 2G D3                                                                                                        |
| Record Type:                                               |                        | Single Record as part of G1                                                                                  |
| Number of Trees:                                           |                        | 1                                                                                                            |
| Group Number:                                              |                        | G1                                                                                                           |
| Botanical Name:                                            |                        | Ulmus procera                                                                                                |
| Common Name:                                               |                        | English Elm                                                                                                  |
| Origin:                                                    |                        | Exotic                                                                                                       |
| Diameter at Breast H                                       | eight (cm):            | 114                                                                                                          |
| Tree Protection Zone (m):<br>(Radius from centre of trunk) |                        | 13.68                                                                                                        |
| Diameter at Root Flare (cm):                               |                        | 150                                                                                                          |
| Structural Root Zone (m):<br>(Radius from centre of trunk) |                        | 3.92                                                                                                         |
| Height (m):                                                |                        | 20                                                                                                           |
| Average Width (m):                                         |                        | 18                                                                                                           |
| Approximate Age:                                           |                        | 100+ years                                                                                                   |
| Easting:                                                   |                        | 322536.4397                                                                                                  |
| Northing:                                                  |                        | 5812958.6832                                                                                                 |
| Statement of Signific                                      | ance: This             | tree fulfils criteria of; Outstanding Size, Particularly Old.                                                |
|                                                            |                        | is a large, old tree planted at Bishopscourt in the late 1800s. It has a spreading canopy in good condition. |

Location

Ν

LEGEND O Tree Structural Root Zone Tree Protection Zone

| Tree Number:                                  | 6                                                                                                                                                                                                                                                                                                                                                              |  |
|-----------------------------------------------|----------------------------------------------------------------------------------------------------------------------------------------------------------------------------------------------------------------------------------------------------------------------------------------------------------------------------------------------------------------|--|
| Address:                                      | Bishopscourt, 84-122 Clarendon Street, EAST MELBOURNE VIC 3002                                                                                                                                                                                                                                                                                                 |  |
| Location:                                     | Southern end of garden                                                                                                                                                                                                                                                                                                                                         |  |
| Melway Ref:                                   | 2G D3                                                                                                                                                                                                                                                                                                                                                          |  |
| Record Type:                                  | Single Record as part of G1                                                                                                                                                                                                                                                                                                                                    |  |
| Number of Trees:                              | 1                                                                                                                                                                                                                                                                                                                                                              |  |
| Group Number:                                 | G1                                                                                                                                                                                                                                                                                                                                                             |  |
| Botanical Name:                               | Ficus rubiginosa                                                                                                                                                                                                                                                                                                                                               |  |
| Common Name:                                  | Port Jackson Fig                                                                                                                                                                                                                                                                                                                                               |  |
| Origin:                                       | Native                                                                                                                                                                                                                                                                                                                                                         |  |
| Diameter at Breast He                         | eight (cm): 108                                                                                                                                                                                                                                                                                                                                                |  |
| Tree Protection Zone<br>(Radius from centre o |                                                                                                                                                                                                                                                                                                                                                                |  |
| Diameter at Root Flar                         | re (cm): 137                                                                                                                                                                                                                                                                                                                                                   |  |
| Structural Root Zone<br>(Radius from centre o |                                                                                                                                                                                                                                                                                                                                                                |  |
| Height (m):                                   | 10.5                                                                                                                                                                                                                                                                                                                                                           |  |
| Average Width (m):                            | 12.5                                                                                                                                                                                                                                                                                                                                                           |  |
| Approximate Age:                              | 100+ years                                                                                                                                                                                                                                                                                                                                                     |  |
| Easting:                                      | 322521.2715                                                                                                                                                                                                                                                                                                                                                    |  |
| Northing:                                     | 5812955.7315                                                                                                                                                                                                                                                                                                                                                   |  |
| Statement of Signific                         | ance: This tree fulfils criteria of; Aesthetic Value, Curious Growth Form,<br>Outstanding Size, Particularly Old.<br>This is a fine example of a large, old specimen planted at Bishopscourt in t<br>late 1800s. It is in good condition with grafted gnarled growth and high<br>aesthetic value. This tree is on the National Trust's Register of significant |  |

#### Location

LEGEND OTree Structural Root Zone Tree Protection Zone

trees of Victoria.

| Tree Number:                                               | 9                                                              |                                                                                                                                                                                                                                                                                                                                                                   |
|------------------------------------------------------------|----------------------------------------------------------------|-------------------------------------------------------------------------------------------------------------------------------------------------------------------------------------------------------------------------------------------------------------------------------------------------------------------------------------------------------------------|
| Address:                                                   | Bishopscourt, 84-122 Clarendon Street, EAST MELBOURNE VIC 3002 |                                                                                                                                                                                                                                                                                                                                                                   |
| Location:                                                  | On front fence Clarendon Street                                |                                                                                                                                                                                                                                                                                                                                                                   |
| Melway Ref:                                                |                                                                | 2G D3                                                                                                                                                                                                                                                                                                                                                             |
| Record Type:                                               |                                                                | Single Record as part of G1                                                                                                                                                                                                                                                                                                                                       |
| Number of Trees:                                           |                                                                | 1                                                                                                                                                                                                                                                                                                                                                                 |
| Group Number:                                              |                                                                | G1                                                                                                                                                                                                                                                                                                                                                                |
| Botanical Name:                                            |                                                                | Eucalyptus camaldulensis                                                                                                                                                                                                                                                                                                                                          |
| Common Name:                                               |                                                                | River Red Gum                                                                                                                                                                                                                                                                                                                                                     |
| Origin:                                                    |                                                                | Indigenous                                                                                                                                                                                                                                                                                                                                                        |
| Diameter at Breast H                                       | eight (cm):                                                    | 108                                                                                                                                                                                                                                                                                                                                                               |
| Tree Protection Zone (m):<br>(Radius from centre of trunk) |                                                                | 12.96                                                                                                                                                                                                                                                                                                                                                             |
| Diameter at Root Fla                                       | re (cm):                                                       | 127                                                                                                                                                                                                                                                                                                                                                               |
| Structural Root Zone<br>(Radius from centre                |                                                                | 3.66                                                                                                                                                                                                                                                                                                                                                              |
| Height (m):                                                |                                                                | 20                                                                                                                                                                                                                                                                                                                                                                |
| Average Width (m):                                         |                                                                | 17.5                                                                                                                                                                                                                                                                                                                                                              |
| Approximate Age:                                           |                                                                | 100+ years                                                                                                                                                                                                                                                                                                                                                        |
| Easting:                                                   |                                                                | 322477.5281                                                                                                                                                                                                                                                                                                                                                       |
| Northing:                                                  |                                                                | 5812985.997                                                                                                                                                                                                                                                                                                                                                       |
| Statement of Signific                                      | Locat<br>This I<br>long o<br>to ha                             | tree fulfils criteria of; Aesthetic Value, Outstanding Size, Particularly Old<br>tion or Context, Horticultural Value, Historical Value.<br>River Red Gum is a large indigenous specimen in good condition with<br>drooping branchlets. It is a fine example of the species and is believed<br>ve self sown from a remnant tree that once stood on Bishopscourt's |

Location

LEGEND O Tree Structural Root Zone Tree Protection Zone

main lawn.

| Tree Number:                                   | 10                                                                                     |
|------------------------------------------------|----------------------------------------------------------------------------------------|
| Address:                                       | Bishopscourt, 84-122 Clarendon Street, EAST MELBOURNE VIC 3002                         |
| Location:                                      | Front lawn                                                                             |
| Melway Ref:                                    | 2G D3                                                                                  |
| Record Type:                                   | Single Record as part of G1                                                            |
| Number of Trees:                               | 1                                                                                      |
| Group Number:                                  | G1                                                                                     |
| Botanical Name:                                | Ulmus procera                                                                          |
| Common Name:                                   | English Elm                                                                            |
| Origin:                                        | Exotic                                                                                 |
| Diameter at Breast He                          | eight (cm): 127                                                                        |
| Tree Protection Zone<br>(Radius from centre of |                                                                                        |
| Diameter at Root Fla                           | re (cm): 148                                                                           |
| Structural Root Zone<br>(Radius from centre of |                                                                                        |
| Height (m):                                    | 21                                                                                     |
| Average Width (m):                             | 21                                                                                     |
| Approximate Age:                               | 100+ years                                                                             |
| Easting:                                       | 322499.014                                                                             |
| Northing:                                      | 5812963.2134                                                                           |
| Statement of Signific                          | ance: This tree fulfils criteria of; Outstanding Size, Aesthetic Value, Particularly O |
|                                                | This tree forms part of a group of three elms planted at Bisopscourt. It is a          |

This tree forms part of a group of three elms planted at Bisopscourt. It is a large, old specimen in good condition with long sweeping branches, a high aesthetic quality and is an outstanding example of the species.

Location

| Tree Number:<br>Address:                                   | 11<br>Bishanasaur | t 94 122 Clarandan Street EAST MEL POUDNE VIC 2002                             |
|------------------------------------------------------------|-------------------|--------------------------------------------------------------------------------|
| Address:                                                   | -                 | t, 84-122 Clarendon Street, EAST MELBOURNE VIC 3002                            |
| Location:                                                  | Front lawn        |                                                                                |
| Melway Ref:                                                |                   | 2G D3                                                                          |
| Record Type:                                               |                   | Single Record as part of G1                                                    |
| Number of Trees:                                           |                   | 1                                                                              |
| Group Number:                                              |                   | G1                                                                             |
| Botanical Name:                                            |                   | Ulmus x hollandica                                                             |
| Common Name:                                               |                   | Dutch Elm                                                                      |
| Origin:                                                    |                   | Exotic                                                                         |
| Diameter at Breast Height (cm):                            |                   | 125                                                                            |
| Tree Protection Zone (m):<br>(Radius from centre of trunk) |                   | 15                                                                             |
| Diameter at Root Fla                                       | re (cm):          | 125                                                                            |
| Structural Root Zone<br>(Radius from centre                | · · /             | 3.63                                                                           |
| Height (m):                                                |                   | 20                                                                             |
| Average Width (m):                                         |                   | 20                                                                             |
| Approximate Age:                                           |                   | 100+ years                                                                     |
| Easting:                                                   |                   | 322494.0226                                                                    |
| Northing:                                                  |                   | 5812981.3088                                                                   |
| Statement of Signific                                      | ance: This        | tree fulfils criteria of; Aesthetic Value, Outstanding Size, Particularly Old. |
|                                                            |                   | tree forms part of a group of three elms planted at Bishopscourt. It is a      |

This tree forms part of a group of three elms planted at Bishopscourt. It is a large, old specimen in good condition planted at Bishopscourt in the late 1800s.

#### Location

N

Homewood Consulting 2012. Review 2013.

| Tree Number:<br>Address:                    | 12<br>Bishopscour | t, 84-122 Clarendon Street, EAST MELBOURNE VIC 3002                            |
|---------------------------------------------|-------------------|--------------------------------------------------------------------------------|
|                                             |                   | , 04-122 Glatendon Street, LAST MELBOOKINE VIC 3002                            |
| Location:                                   | Front lawn        |                                                                                |
| Melway Ref:                                 |                   | 2G D3                                                                          |
| Record Type:                                |                   | Single Record as part of G1                                                    |
| Number of Trees:                            |                   | 1                                                                              |
| Group Number:                               |                   | G1                                                                             |
| <b>Botanical Name:</b>                      |                   | Ulmus x hollandica                                                             |
| Common Name:                                |                   | Dutch Elm                                                                      |
| Origin:                                     |                   | Exotic                                                                         |
| Diameter at Breast Height (cm):             |                   | 128                                                                            |
| Tree Protection Zone<br>(Radius from centre |                   | 15.00                                                                          |
| Diameter at Root Fla                        | re (cm):          | 165                                                                            |
| Structural Root Zone<br>(Radius from centre |                   | 4.08                                                                           |
| Height (m):                                 |                   | 20                                                                             |
| Average Width (m):                          |                   | 18                                                                             |
| Approximate Age:                            |                   | 100+ years                                                                     |
| Easting:                                    |                   | 322495.1781                                                                    |
| Northing:                                   |                   | 5813004.8084                                                                   |
| Statement of Signific                       | ance: This        | tree fulfils criteria of; Outstanding Size, Aesthetic Value, Particularly Old. |
|                                             | This              | tree forms part of a group of three elms planted at Bishopscourt. It is a      |

This tree forms part of a group of three elms planted at Bishopscourt. It is a large, old specimen in good condition planted at Bishopscourt in the late 1800s.

Location

| Tree Number:<br>Address:                                   | 13<br>Bishopscourt, 84-122 Clarendon Street, EAST MELBOURNE VIC 3002 |                                                                                                                                                                                                        |  |
|------------------------------------------------------------|----------------------------------------------------------------------|--------------------------------------------------------------------------------------------------------------------------------------------------------------------------------------------------------|--|
| Location:                                                  | Corner Clare                                                         | Corner Clarendon and Hotham Streets                                                                                                                                                                    |  |
| Melway Ref:                                                |                                                                      | 2G D3                                                                                                                                                                                                  |  |
| Record Type:                                               |                                                                      | Single Record as part of G1                                                                                                                                                                            |  |
| Number of Trees:                                           |                                                                      | 1                                                                                                                                                                                                      |  |
| Group Number:                                              |                                                                      | G1                                                                                                                                                                                                     |  |
| Botanical Name:                                            |                                                                      | Cupressus macrocarpa                                                                                                                                                                                   |  |
| Common Name:                                               |                                                                      | Monterey Cypress                                                                                                                                                                                       |  |
| Origin:                                                    |                                                                      | Exotic                                                                                                                                                                                                 |  |
| Diameter at Breast Height (cm):                            |                                                                      | 141                                                                                                                                                                                                    |  |
| Tree Protection Zone (m):<br>(Radius from centre of trunk) |                                                                      | 15.00                                                                                                                                                                                                  |  |
| Diameter at Root Flare (cm):                               |                                                                      | 170                                                                                                                                                                                                    |  |
| Structural Root Zone (m):<br>(Radius from centre of trunk) |                                                                      | 4.14                                                                                                                                                                                                   |  |
| Height (m):                                                |                                                                      | 21                                                                                                                                                                                                     |  |
| Average Width (m):                                         |                                                                      | 15                                                                                                                                                                                                     |  |
| Approximate Age:                                           |                                                                      | 100+ years                                                                                                                                                                                             |  |
| Easting:                                                   |                                                                      | 322477.7224                                                                                                                                                                                            |  |
| Northing:                                                  |                                                                      | 5812943.8116                                                                                                                                                                                           |  |
| Statement of Signific                                      | Cont<br>This                                                         | tree fulfils criteria of; Outstanding Size, Particularly Old, Location or<br>ext.<br>is a large tree located in Bishopscourt's garden. It is in good condition<br>dominates the surrounding landscape. |  |