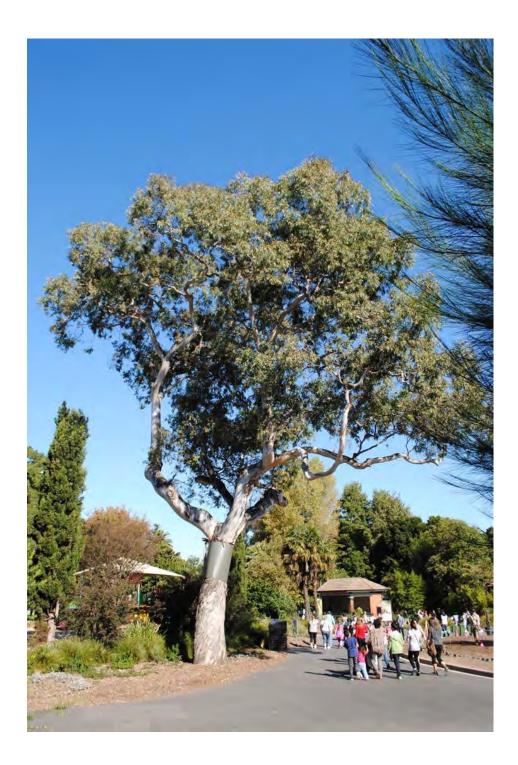

This tree forms part of a group of three elms planted at Bisopscourt. It is a large, old specimen in good condition with long sweeping branches, a high aesthetic quality and is an outstanding example of the species.