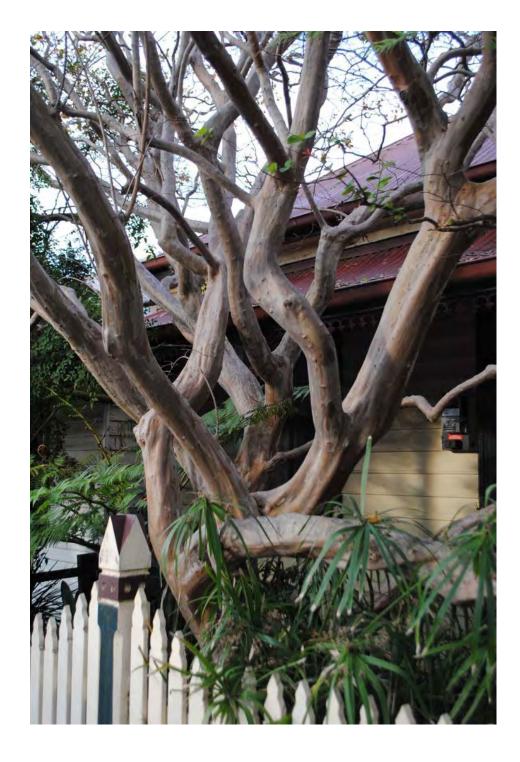

#### Location

| Tree Number:<br>Address:                                   | 14<br>43 Collett Street, KENSINGTON VIC 3031 |                                                                                                                                                                                           |
|------------------------------------------------------------|----------------------------------------------|-------------------------------------------------------------------------------------------------------------------------------------------------------------------------------------------|
| Location:                                                  | Front garde                                  | en of property                                                                                                                                                                            |
| Melway Ref:                                                |                                              | 2A A3                                                                                                                                                                                     |
| Record Type:                                               |                                              | Single Record                                                                                                                                                                             |
| Number of Trees:                                           |                                              | 1                                                                                                                                                                                         |
| Group Number:                                              |                                              | N/A                                                                                                                                                                                       |
| Botanical Name:                                            |                                              | Lagerstroemia indica                                                                                                                                                                      |
| Common Name:                                               |                                              | Crepe Myrtle                                                                                                                                                                              |
| Origin:                                                    |                                              | Exotic                                                                                                                                                                                    |
| Diameter at Breast Height (cm):                            |                                              | 35                                                                                                                                                                                        |
| Tree Protection Zone (m):<br>(Radius from centre of trunk) |                                              | 4.20                                                                                                                                                                                      |
| Diameter at Root Flare (cm):                               |                                              | 38                                                                                                                                                                                        |
| Structural Root Zone (m):<br>(Radius from centre of trunk) |                                              | 2.20                                                                                                                                                                                      |
| Height (m):                                                |                                              | 7                                                                                                                                                                                         |
| Average Width (m):                                         |                                              | 10                                                                                                                                                                                        |
| Approximate Age:                                           |                                              | 50-60 years                                                                                                                                                                               |
| Easting:                                                   |                                              | 318036.1994                                                                                                                                                                               |
| Northing:                                                  |                                              | 5815378.7999                                                                                                                                                                              |
| Statement of Signific                                      | Outs<br>This                                 | tree fulfils criteria of; Curious Growth Form, Aesthetic Value,<br>standing Size.<br>is a large specimen in good condition with old gnarled grafted branches<br>high aesthetic qualities. |

Location

Structural Root Zone

Tree Protection Zone

N