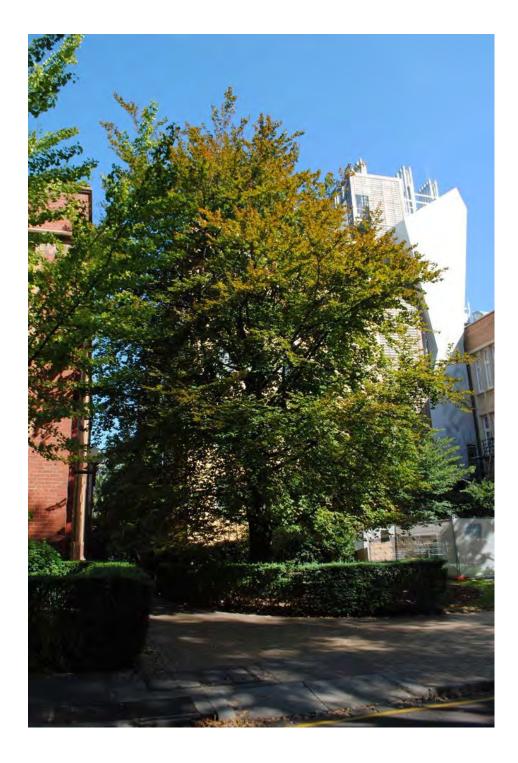

#### Location

N

|                                                            | Tree Number:          | 3            |                                                                            |
|------------------------------------------------------------|-----------------------|--------------|----------------------------------------------------------------------------|
|                                                            | Address:              | 78-80 Carlto | on Street, CARLTON VIC 3053                                                |
|                                                            | Location:             | Back garder  | n on fence line                                                            |
|                                                            | Melway Ref:           |              | 2B J8                                                                      |
| Record Type:                                               |                       |              | Single Record                                                              |
|                                                            | Number of Trees:      |              | 1                                                                          |
|                                                            | Group Number:         |              | N/A                                                                        |
|                                                            | Botanical Name:       |              | Platanus x acerifolia                                                      |
|                                                            | Common Name:          |              | Plane Tree                                                                 |
|                                                            | Origin:               |              | Exotic                                                                     |
| Diameter at Breast Height (cm):                            |                       | eight (cm):  | 130                                                                        |
| Tree Protection Zone (m):<br>(Radius from centre of trunk) |                       |              | 15.0                                                                       |
| Diameter at Root Flare (cm):                               |                       | re (cm):     | 160                                                                        |
| Structural Root Zone (m):<br>(Radius from centre of trunk) |                       |              | 4.03                                                                       |
|                                                            | Height (m):           |              | 22                                                                         |
|                                                            | Average Width (m):    |              | 20                                                                         |
|                                                            | Approximate Age:      |              | 70-80 years                                                                |
|                                                            | Easting:              |              | 321409.7625                                                                |
|                                                            | Northing:             |              | 5814377.5137                                                               |
|                                                            | Statement of Signific | Cont         | tree fulfils criteria of; Outstanding Size, Particularly Old, Loca<br>ext. |
|                                                            |                       |              |                                                                            |

cation or

This is a large, old, fine specimen in a residential garden with a broad and spreading canopy in excellent condition, particularly in context with its built surrounds.

Location

Structural Root Zone LEGEND 🔘 Tree