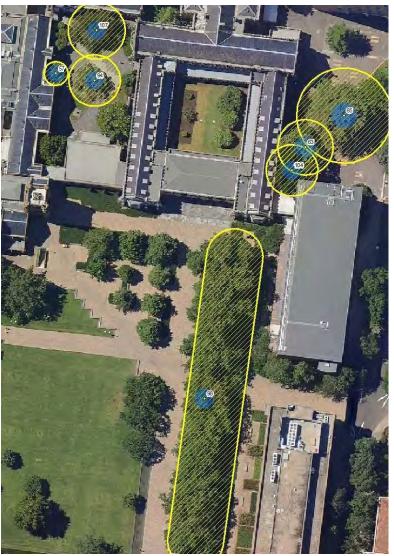

cation or

This is a large, old, fine specimen in a residential garden with a broad and spreading canopy in excellent condition, particularly in context with its built surrounds.

Location

Structural Root Zone LEGEND 🔘 Tree

Tree Protection Zone

The information contained in this report was obtained solely for the purpose of identifying whether a tree should be placed on the City of Melbourne's Exceptional Tree Register. Homewood Consulting 2012. Review 2013. No representations are made as to the accuracy, currency or completeness of any of this information nor its relevance for any other purpose.