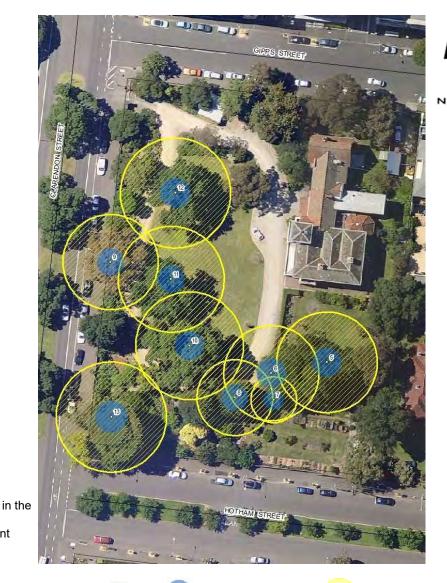

Location

Ν

LEGEND O Tree Structural Root Zone Tree Protection Zone

| Tree Number:                                  | 6                                                                                                                                                                                                                                                                                                                                                              |  |
|-----------------------------------------------|----------------------------------------------------------------------------------------------------------------------------------------------------------------------------------------------------------------------------------------------------------------------------------------------------------------------------------------------------------------|--|
| Address:                                      | Bishopscourt, 84-122 Clarendon Street, EAST MELBOURNE VIC 3002                                                                                                                                                                                                                                                                                                 |  |
| Location:                                     | Southern end of garden                                                                                                                                                                                                                                                                                                                                         |  |
| Melway Ref:                                   | 2G D3                                                                                                                                                                                                                                                                                                                                                          |  |
| Record Type:                                  | Single Record as part of G1                                                                                                                                                                                                                                                                                                                                    |  |
| Number of Trees:                              | 1                                                                                                                                                                                                                                                                                                                                                              |  |
| Group Number:                                 | G1                                                                                                                                                                                                                                                                                                                                                             |  |
| Botanical Name:                               | Ficus rubiginosa                                                                                                                                                                                                                                                                                                                                               |  |
| Common Name:                                  | Port Jackson Fig                                                                                                                                                                                                                                                                                                                                               |  |
| Origin:                                       | Native                                                                                                                                                                                                                                                                                                                                                         |  |
| Diameter at Breast He                         | eight (cm): 108                                                                                                                                                                                                                                                                                                                                                |  |
| Tree Protection Zone<br>(Radius from centre o |                                                                                                                                                                                                                                                                                                                                                                |  |
| Diameter at Root Flar                         | re (cm): 137                                                                                                                                                                                                                                                                                                                                                   |  |
| Structural Root Zone<br>(Radius from centre o |                                                                                                                                                                                                                                                                                                                                                                |  |
| Height (m):                                   | 10.5                                                                                                                                                                                                                                                                                                                                                           |  |
| Average Width (m):                            | 12.5                                                                                                                                                                                                                                                                                                                                                           |  |
| Approximate Age:                              | 100+ years                                                                                                                                                                                                                                                                                                                                                     |  |
| Easting:                                      | 322521.2715                                                                                                                                                                                                                                                                                                                                                    |  |
| Northing:                                     | 5812955.7315                                                                                                                                                                                                                                                                                                                                                   |  |
| Statement of Signific                         | ance: This tree fulfils criteria of; Aesthetic Value, Curious Growth Form,<br>Outstanding Size, Particularly Old.<br>This is a fine example of a large, old specimen planted at Bishopscourt in t<br>late 1800s. It is in good condition with grafted gnarled growth and high<br>aesthetic value. This tree is on the National Trust's Register of significant |  |

#### Location

LEGEND OTree Structural Root Zone Tree Protection Zone

trees of Victoria.

| Tree Number:                                               | 9                                                              |                                                                                                                                                                                                                                                                                                                                                                   |
|------------------------------------------------------------|----------------------------------------------------------------|-------------------------------------------------------------------------------------------------------------------------------------------------------------------------------------------------------------------------------------------------------------------------------------------------------------------------------------------------------------------|
| Address:                                                   | Bishopscourt, 84-122 Clarendon Street, EAST MELBOURNE VIC 3002 |                                                                                                                                                                                                                                                                                                                                                                   |
| Location:                                                  | On front fence Clarendon Street                                |                                                                                                                                                                                                                                                                                                                                                                   |
| Melway Ref:                                                |                                                                | 2G D3                                                                                                                                                                                                                                                                                                                                                             |
| Record Type:                                               |                                                                | Single Record as part of G1                                                                                                                                                                                                                                                                                                                                       |
| Number of Trees:                                           |                                                                | 1                                                                                                                                                                                                                                                                                                                                                                 |
| Group Number:                                              |                                                                | G1                                                                                                                                                                                                                                                                                                                                                                |
| Botanical Name:                                            |                                                                | Eucalyptus camaldulensis                                                                                                                                                                                                                                                                                                                                          |
| Common Name:                                               |                                                                | River Red Gum                                                                                                                                                                                                                                                                                                                                                     |
| Origin:                                                    |                                                                | Indigenous                                                                                                                                                                                                                                                                                                                                                        |
| Diameter at Breast H                                       | eight (cm):                                                    | 108                                                                                                                                                                                                                                                                                                                                                               |
| Tree Protection Zone (m):<br>(Radius from centre of trunk) |                                                                | 12.96                                                                                                                                                                                                                                                                                                                                                             |
| Diameter at Root Fla                                       | re (cm):                                                       | 127                                                                                                                                                                                                                                                                                                                                                               |
| Structural Root Zone<br>(Radius from centre                |                                                                | 3.66                                                                                                                                                                                                                                                                                                                                                              |
| Height (m):                                                |                                                                | 20                                                                                                                                                                                                                                                                                                                                                                |
| Average Width (m):                                         |                                                                | 17.5                                                                                                                                                                                                                                                                                                                                                              |
| Approximate Age:                                           |                                                                | 100+ years                                                                                                                                                                                                                                                                                                                                                        |
| Easting:                                                   |                                                                | 322477.5281                                                                                                                                                                                                                                                                                                                                                       |
| Northing:                                                  |                                                                | 5812985.997                                                                                                                                                                                                                                                                                                                                                       |
| Statement of Signific                                      | Locat<br>This I<br>long o<br>to ha                             | tree fulfils criteria of; Aesthetic Value, Outstanding Size, Particularly Old<br>tion or Context, Horticultural Value, Historical Value.<br>River Red Gum is a large indigenous specimen in good condition with<br>drooping branchlets. It is a fine example of the species and is believed<br>ve self sown from a remnant tree that once stood on Bishopscourt's |

Location

LEGEND O Tree Structural Root Zone Tree Protection Zone

main lawn.

| Tree Number:                                   | 10                                                                                     |
|------------------------------------------------|----------------------------------------------------------------------------------------|
| Address:                                       | Bishopscourt, 84-122 Clarendon Street, EAST MELBOURNE VIC 3002                         |
| Location:                                      | Front lawn                                                                             |
| Melway Ref:                                    | 2G D3                                                                                  |
| Record Type:                                   | Single Record as part of G1                                                            |
| Number of Trees:                               | 1                                                                                      |
| Group Number:                                  | G1                                                                                     |
| Botanical Name:                                | Ulmus procera                                                                          |
| Common Name:                                   | English Elm                                                                            |
| Origin:                                        | Exotic                                                                                 |
| Diameter at Breast He                          | eight (cm): 127                                                                        |
| Tree Protection Zone<br>(Radius from centre of |                                                                                        |
| Diameter at Root Fla                           | re (cm): 148                                                                           |
| Structural Root Zone<br>(Radius from centre of |                                                                                        |
| Height (m):                                    | 21                                                                                     |
| Average Width (m):                             | 21                                                                                     |
| Approximate Age:                               | 100+ years                                                                             |
| Easting:                                       | 322499.014                                                                             |
| Northing:                                      | 5812963.2134                                                                           |
| Statement of Signific                          | ance: This tree fulfils criteria of; Outstanding Size, Aesthetic Value, Particularly O |
|                                                | This tree forms part of a group of three elms planted at Bisopscourt. It is a          |

This tree forms part of a group of three elms planted at Bisopscourt. It is a large, old specimen in good condition with long sweeping branches, a high aesthetic quality and is an outstanding example of the species.

Location

| Tree Number:<br>Address:                                   | 11<br>Bishanasaur | t 94 122 Clarandan Street EAST MEL POUDNE VIC 2002                             |
|------------------------------------------------------------|-------------------|--------------------------------------------------------------------------------|
| Address:                                                   | -                 | t, 84-122 Clarendon Street, EAST MELBOURNE VIC 3002                            |
| Location:                                                  | Front lawn        |                                                                                |
| Melway Ref:                                                |                   | 2G D3                                                                          |
| Record Type:                                               |                   | Single Record as part of G1                                                    |
| Number of Trees:                                           |                   | 1                                                                              |
| Group Number:                                              |                   | G1                                                                             |
| Botanical Name:                                            |                   | Ulmus x hollandica                                                             |
| Common Name:                                               |                   | Dutch Elm                                                                      |
| Origin:                                                    |                   | Exotic                                                                         |
| Diameter at Breast Height (cm):                            |                   | 125                                                                            |
| Tree Protection Zone (m):<br>(Radius from centre of trunk) |                   | 15                                                                             |
| Diameter at Root Fla                                       | re (cm):          | 125                                                                            |
| Structural Root Zone<br>(Radius from centre                | · · /             | 3.63                                                                           |
| Height (m):                                                |                   | 20                                                                             |
| Average Width (m):                                         |                   | 20                                                                             |
| Approximate Age:                                           |                   | 100+ years                                                                     |
| Easting:                                                   |                   | 322494.0226                                                                    |
| Northing:                                                  |                   | 5812981.3088                                                                   |
| Statement of Signific                                      | ance: This        | tree fulfils criteria of; Aesthetic Value, Outstanding Size, Particularly Old. |
|                                                            |                   | tree forms part of a group of three elms planted at Bishopscourt. It is a      |

This tree forms part of a group of three elms planted at Bishopscourt. It is a large, old specimen in good condition planted at Bishopscourt in the late 1800s.

#### Location

N

Homewood Consulting 2012. Review 2013.

| Tree Number:<br>Address:                    | 12<br>Bishopscour | t, 84-122 Clarendon Street, EAST MELBOURNE VIC 3002                            |
|---------------------------------------------|-------------------|--------------------------------------------------------------------------------|
|                                             |                   | , 04-122 Glatendon Street, LAST MELBOOKINE VIC 3002                            |
| Location:                                   | Front lawn        |                                                                                |
| Melway Ref:                                 |                   | 2G D3                                                                          |
| Record Type:                                |                   | Single Record as part of G1                                                    |
| Number of Trees:                            |                   | 1                                                                              |
| Group Number:                               |                   | G1                                                                             |
| <b>Botanical Name:</b>                      |                   | Ulmus x hollandica                                                             |
| Common Name:                                |                   | Dutch Elm                                                                      |
| Origin:                                     |                   | Exotic                                                                         |
| Diameter at Breast Height (cm):             |                   | 128                                                                            |
| Tree Protection Zone<br>(Radius from centre |                   | 15.00                                                                          |
| Diameter at Root Fla                        | re (cm):          | 165                                                                            |
| Structural Root Zone<br>(Radius from centre |                   | 4.08                                                                           |
| Height (m):                                 |                   | 20                                                                             |
| Average Width (m):                          |                   | 18                                                                             |
| Approximate Age:                            |                   | 100+ years                                                                     |
| Easting:                                    |                   | 322495.1781                                                                    |
| Northing:                                   |                   | 5813004.8084                                                                   |
| Statement of Signific                       | ance: This        | tree fulfils criteria of; Outstanding Size, Aesthetic Value, Particularly Old. |
|                                             | This              | tree forms part of a group of three elms planted at Bishopscourt. It is a      |

This tree forms part of a group of three elms planted at Bishopscourt. It is a large, old specimen in good condition planted at Bishopscourt in the late 1800s.

Location

| Tree Number:<br>Address:                                   | 13<br>Bishopscourt, 84-122 Clarendon Street, EAST MELBOURNE VIC 3002 |                                                                                                                                                                                                        |  |
|------------------------------------------------------------|----------------------------------------------------------------------|--------------------------------------------------------------------------------------------------------------------------------------------------------------------------------------------------------|--|
| Location:                                                  | Corner Clare                                                         | Corner Clarendon and Hotham Streets                                                                                                                                                                    |  |
| Melway Ref:                                                |                                                                      | 2G D3                                                                                                                                                                                                  |  |
| Record Type:                                               |                                                                      | Single Record as part of G1                                                                                                                                                                            |  |
| Number of Trees:                                           |                                                                      | 1                                                                                                                                                                                                      |  |
| Group Number:                                              |                                                                      | G1                                                                                                                                                                                                     |  |
| Botanical Name:                                            |                                                                      | Cupressus macrocarpa                                                                                                                                                                                   |  |
| Common Name:                                               |                                                                      | Monterey Cypress                                                                                                                                                                                       |  |
| Origin:                                                    |                                                                      | Exotic                                                                                                                                                                                                 |  |
| Diameter at Breast Height (cm):                            |                                                                      | 141                                                                                                                                                                                                    |  |
| Tree Protection Zone (m):<br>(Radius from centre of trunk) |                                                                      | 15.00                                                                                                                                                                                                  |  |
| Diameter at Root Flare (cm):                               |                                                                      | 170                                                                                                                                                                                                    |  |
| Structural Root Zone (m):<br>(Radius from centre of trunk) |                                                                      | 4.14                                                                                                                                                                                                   |  |
| Height (m):                                                |                                                                      | 21                                                                                                                                                                                                     |  |
| Average Width (m):                                         |                                                                      | 15                                                                                                                                                                                                     |  |
| Approximate Age:                                           |                                                                      | 100+ years                                                                                                                                                                                             |  |
| Easting:                                                   |                                                                      | 322477.7224                                                                                                                                                                                            |  |
| Northing:                                                  |                                                                      | 5812943.8116                                                                                                                                                                                           |  |
| Statement of Signific                                      | Cont<br>This                                                         | tree fulfils criteria of; Outstanding Size, Particularly Old, Location or<br>ext.<br>is a large tree located in Bishopscourt's garden. It is in good condition<br>dominates the surrounding landscape. |  |