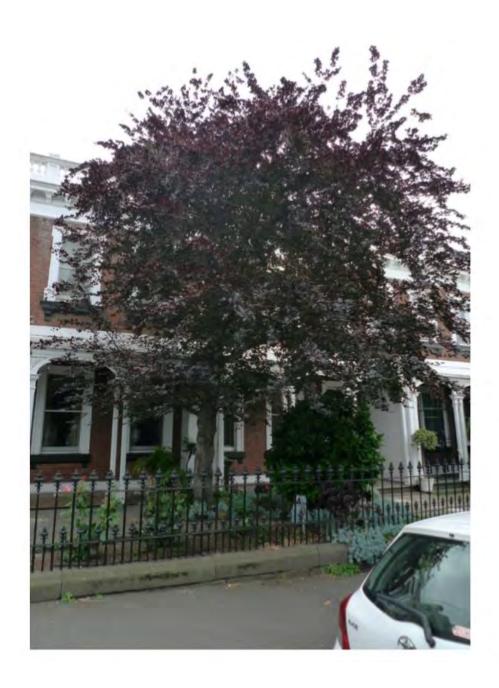

#### Location

N

|                                                            | Tree Number:          | 3            |                                                                            |
|------------------------------------------------------------|-----------------------|--------------|----------------------------------------------------------------------------|
|                                                            | Address:              | 78-80 Carlto | on Street, CARLTON VIC 3053                                                |
|                                                            | Location:             | Back garder  | n on fence line                                                            |
|                                                            | Melway Ref:           |              | 2B J8                                                                      |
| Record Type:                                               |                       |              | Single Record                                                              |
|                                                            | Number of Trees:      |              | 1                                                                          |
|                                                            | Group Number:         |              | N/A                                                                        |
|                                                            | Botanical Name:       |              | Platanus x acerifolia                                                      |
|                                                            | Common Name:          |              | Plane Tree                                                                 |
|                                                            | Origin:               |              | Exotic                                                                     |
| Diameter at Breast Height (cm):                            |                       | eight (cm):  | 130                                                                        |
| Tree Protection Zone (m):<br>(Radius from centre of trunk) |                       |              | 15.0                                                                       |
| Diameter at Root Flare (cm):                               |                       | re (cm):     | 160                                                                        |
| Structural Root Zone (m):<br>(Radius from centre of trunk) |                       |              | 4.03                                                                       |
|                                                            | Height (m):           |              | 22                                                                         |
|                                                            | Average Width (m):    |              | 20                                                                         |
|                                                            | Approximate Age:      |              | 70-80 years                                                                |
|                                                            | Easting:              |              | 321409.7625                                                                |
|                                                            | Northing:             |              | 5814377.5137                                                               |
|                                                            | Statement of Signific | Cont         | tree fulfils criteria of; Outstanding Size, Particularly Old, Loca<br>ext. |
|                                                            |                       |              |                                                                            |

cation or

This is a large, old, fine specimen in a residential garden with a broad and spreading canopy in excellent condition, particularly in context with its built surrounds.

Location

Structural Root Zone LEGEND 🔘 Tree