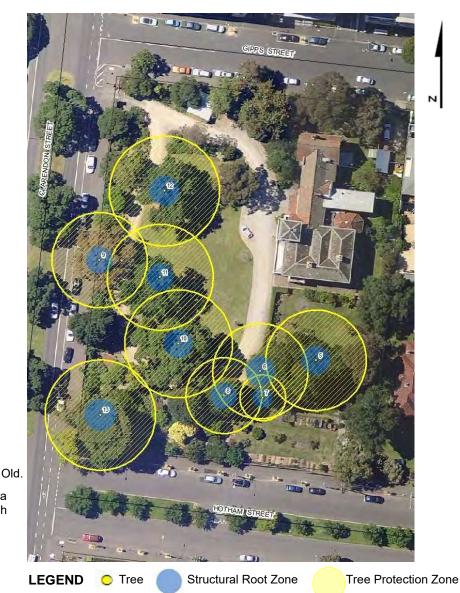

Location

LEGEND 📀 Tree

Structural Root

Tree Protection

Ν

| Tree Number:                                               | 5                      |                                                                                                              |
|------------------------------------------------------------|------------------------|--------------------------------------------------------------------------------------------------------------|
| Address:                                                   | Bishopscou             | rt, 84-122 Clarendon Street, EAST MELBOURNE VIC 3002                                                         |
| Location:                                                  | Southern end of garden |                                                                                                              |
| Melway Ref:                                                |                        | 2G D3                                                                                                        |
| Record Type:                                               |                        | Single Record as part of G1                                                                                  |
| Number of Trees:                                           |                        | 1                                                                                                            |
| Group Number:                                              |                        | G1                                                                                                           |
| Botanical Name:                                            |                        | Ulmus procera                                                                                                |
| Common Name:                                               |                        | English Elm                                                                                                  |
| Origin:                                                    |                        | Exotic                                                                                                       |
| Diameter at Breast H                                       | eight (cm):            | 114                                                                                                          |
| Tree Protection Zone (m):<br>(Radius from centre of trunk) |                        | 13.68                                                                                                        |
| Diameter at Root Flare (cm):                               |                        | 150                                                                                                          |
| Structural Root Zone (m):<br>(Radius from centre of trunk) |                        | 3.92                                                                                                         |
| Height (m):                                                |                        | 20                                                                                                           |
| Average Width (m):                                         |                        | 18                                                                                                           |
| Approximate Age:                                           |                        | 100+ years                                                                                                   |
| Easting:                                                   |                        | 322536.4397                                                                                                  |
| Northing:                                                  |                        | 5812958.6832                                                                                                 |
| Statement of Signific                                      | ance: This             | tree fulfils criteria of; Outstanding Size, Particularly Old.                                                |
|                                                            |                        | is a large, old tree planted at Bishopscourt in the late 1800s. It has a spreading canopy in good condition. |

Location

Ν

LEGEND O Tree Structural Root Zone Tree Protection Zone

| Tree Number:                                  | 6                                                                                                                                                                                                                                                                                                                                                              |  |
|-----------------------------------------------|----------------------------------------------------------------------------------------------------------------------------------------------------------------------------------------------------------------------------------------------------------------------------------------------------------------------------------------------------------------|--|
| Address:                                      | Bishopscourt, 84-122 Clarendon Street, EAST MELBOURNE VIC 3002                                                                                                                                                                                                                                                                                                 |  |
| Location:                                     | Southern end of garden                                                                                                                                                                                                                                                                                                                                         |  |
| Melway Ref:                                   | 2G D3                                                                                                                                                                                                                                                                                                                                                          |  |
| Record Type:                                  | Single Record as part of G1                                                                                                                                                                                                                                                                                                                                    |  |
| Number of Trees:                              | 1                                                                                                                                                                                                                                                                                                                                                              |  |
| Group Number:                                 | G1                                                                                                                                                                                                                                                                                                                                                             |  |
| Botanical Name:                               | Ficus rubiginosa                                                                                                                                                                                                                                                                                                                                               |  |
| Common Name:                                  | Port Jackson Fig                                                                                                                                                                                                                                                                                                                                               |  |
| Origin:                                       | Native                                                                                                                                                                                                                                                                                                                                                         |  |
| Diameter at Breast He                         | eight (cm): 108                                                                                                                                                                                                                                                                                                                                                |  |
| Tree Protection Zone<br>(Radius from centre o |                                                                                                                                                                                                                                                                                                                                                                |  |
| Diameter at Root Flar                         | re (cm): 137                                                                                                                                                                                                                                                                                                                                                   |  |
| Structural Root Zone<br>(Radius from centre o |                                                                                                                                                                                                                                                                                                                                                                |  |
| Height (m):                                   | 10.5                                                                                                                                                                                                                                                                                                                                                           |  |
| Average Width (m):                            | 12.5                                                                                                                                                                                                                                                                                                                                                           |  |
| Approximate Age:                              | 100+ years                                                                                                                                                                                                                                                                                                                                                     |  |
| Easting:                                      | 322521.2715                                                                                                                                                                                                                                                                                                                                                    |  |
| Northing:                                     | 5812955.7315                                                                                                                                                                                                                                                                                                                                                   |  |
| Statement of Signific                         | ance: This tree fulfils criteria of; Aesthetic Value, Curious Growth Form,<br>Outstanding Size, Particularly Old.<br>This is a fine example of a large, old specimen planted at Bishopscourt in t<br>late 1800s. It is in good condition with grafted gnarled growth and high<br>aesthetic value. This tree is on the National Trust's Register of significant |  |

#### Location

LEGEND OTree Structural Root Zone Tree Protection Zone

trees of Victoria.

| Tree Number:                                               | 9                                                              |                                                                                                                                                                                                                                                                                                                                                                   |
|------------------------------------------------------------|----------------------------------------------------------------|-------------------------------------------------------------------------------------------------------------------------------------------------------------------------------------------------------------------------------------------------------------------------------------------------------------------------------------------------------------------|
| Address:                                                   | Bishopscourt, 84-122 Clarendon Street, EAST MELBOURNE VIC 3002 |                                                                                                                                                                                                                                                                                                                                                                   |
| Location:                                                  | On front fence Clarendon Street                                |                                                                                                                                                                                                                                                                                                                                                                   |
| Melway Ref:                                                |                                                                | 2G D3                                                                                                                                                                                                                                                                                                                                                             |
| Record Type:                                               |                                                                | Single Record as part of G1                                                                                                                                                                                                                                                                                                                                       |
| Number of Trees:                                           |                                                                | 1                                                                                                                                                                                                                                                                                                                                                                 |
| Group Number:                                              |                                                                | G1                                                                                                                                                                                                                                                                                                                                                                |
| Botanical Name:                                            |                                                                | Eucalyptus camaldulensis                                                                                                                                                                                                                                                                                                                                          |
| Common Name:                                               |                                                                | River Red Gum                                                                                                                                                                                                                                                                                                                                                     |
| Origin:                                                    |                                                                | Indigenous                                                                                                                                                                                                                                                                                                                                                        |
| Diameter at Breast H                                       | eight (cm):                                                    | 108                                                                                                                                                                                                                                                                                                                                                               |
| Tree Protection Zone (m):<br>(Radius from centre of trunk) |                                                                | 12.96                                                                                                                                                                                                                                                                                                                                                             |
| Diameter at Root Fla                                       | re (cm):                                                       | 127                                                                                                                                                                                                                                                                                                                                                               |
| Structural Root Zone<br>(Radius from centre                |                                                                | 3.66                                                                                                                                                                                                                                                                                                                                                              |
| Height (m):                                                |                                                                | 20                                                                                                                                                                                                                                                                                                                                                                |
| Average Width (m):                                         |                                                                | 17.5                                                                                                                                                                                                                                                                                                                                                              |
| Approximate Age:                                           |                                                                | 100+ years                                                                                                                                                                                                                                                                                                                                                        |
| Easting:                                                   |                                                                | 322477.5281                                                                                                                                                                                                                                                                                                                                                       |
| Northing:                                                  |                                                                | 5812985.997                                                                                                                                                                                                                                                                                                                                                       |
| Statement of Signific                                      | Locat<br>This I<br>long o<br>to ha                             | tree fulfils criteria of; Aesthetic Value, Outstanding Size, Particularly Old<br>tion or Context, Horticultural Value, Historical Value.<br>River Red Gum is a large indigenous specimen in good condition with<br>drooping branchlets. It is a fine example of the species and is believed<br>ve self sown from a remnant tree that once stood on Bishopscourt's |

Location

LEGEND O Tree Structural Root Zone Tree Protection Zone

main lawn.

| Tree Number:                                   | 10                                                                                     |
|------------------------------------------------|----------------------------------------------------------------------------------------|
| Address:                                       | Bishopscourt, 84-122 Clarendon Street, EAST MELBOURNE VIC 3002                         |
| Location:                                      | Front lawn                                                                             |
| Melway Ref:                                    | 2G D3                                                                                  |
| Record Type:                                   | Single Record as part of G1                                                            |
| Number of Trees:                               | 1                                                                                      |
| Group Number:                                  | G1                                                                                     |
| Botanical Name:                                | Ulmus procera                                                                          |
| Common Name:                                   | English Elm                                                                            |
| Origin:                                        | Exotic                                                                                 |
| Diameter at Breast He                          | eight (cm): 127                                                                        |
| Tree Protection Zone<br>(Radius from centre of |                                                                                        |
| Diameter at Root Fla                           | re (cm): 148                                                                           |
| Structural Root Zone<br>(Radius from centre of |                                                                                        |
| Height (m):                                    | 21                                                                                     |
| Average Width (m):                             | 21                                                                                     |
| Approximate Age:                               | 100+ years                                                                             |
| Easting:                                       | 322499.014                                                                             |
| Northing:                                      | 5812963.2134                                                                           |
| Statement of Signific                          | ance: This tree fulfils criteria of; Outstanding Size, Aesthetic Value, Particularly O |
|                                                | This tree forms part of a group of three elms planted at Bisopscourt. It is a          |

Location

| Tree Number:<br>Address:                                   | 11<br>Bishanasaur | t 94 122 Clarandan Street EAST MEL POUDNE VIC 2002                             |
|------------------------------------------------------------|-------------------|--------------------------------------------------------------------------------|
| Address:                                                   | -                 | t, 84-122 Clarendon Street, EAST MELBOURNE VIC 3002                            |
| Location:                                                  | Front lawn        |                                                                                |
| Melway Ref:                                                |                   | 2G D3                                                                          |
| Record Type:                                               |                   | Single Record as part of G1                                                    |
| Number of Trees:                                           |                   | 1                                                                              |
| Group Number:                                              |                   | G1                                                                             |
| Botanical Name:                                            |                   | Ulmus x hollandica                                                             |
| Common Name:                                               |                   | Dutch Elm                                                                      |
| Origin:                                                    |                   | Exotic                                                                         |
| Diameter at Breast Height (cm):                            |                   | 125                                                                            |
| Tree Protection Zone (m):<br>(Radius from centre of trunk) |                   | 15                                                                             |
| Diameter at Root Fla                                       | re (cm):          | 125                                                                            |
| Structural Root Zone<br>(Radius from centre                | · · /             | 3.63                                                                           |
| Height (m):                                                |                   | 20                                                                             |
| Average Width (m):                                         |                   | 20                                                                             |
| Approximate Age:                                           |                   | 100+ years                                                                     |
| Easting:                                                   |                   | 322494.0226                                                                    |
| Northing:                                                  |                   | 5812981.3088                                                                   |
| Statement of Signific                                      | ance: This        | tree fulfils criteria of; Aesthetic Value, Outstanding Size, Particularly Old. |
|                                                            |                   | tree forms part of a group of three elms planted at Bishopscourt. It is a      |

#### Location

N

Homewood Consulting 2012. Review 2013.

| Tree Number:<br>Address:                    | 12<br>Bishopscour | t, 84-122 Clarendon Street, EAST MELBOURNE VIC 3002                            |
|---------------------------------------------|-------------------|--------------------------------------------------------------------------------|
|                                             |                   | , 04-122 Glatendon Street, LAST MELBOOKINE VIC 3002                            |
| Location:                                   | Front lawn        |                                                                                |
| Melway Ref:                                 |                   | 2G D3                                                                          |
| Record Type:                                |                   | Single Record as part of G1                                                    |
| Number of Trees:                            |                   | 1                                                                              |
| Group Number:                               |                   | G1                                                                             |
| <b>Botanical Name:</b>                      |                   | Ulmus x hollandica                                                             |
| Common Name:                                |                   | Dutch Elm                                                                      |
| Origin:                                     |                   | Exotic                                                                         |
| Diameter at Breast Height (cm):             |                   | 128                                                                            |
| Tree Protection Zone<br>(Radius from centre |                   | 15.00                                                                          |
| Diameter at Root Fla                        | re (cm):          | 165                                                                            |
| Structural Root Zone<br>(Radius from centre |                   | 4.08                                                                           |
| Height (m):                                 |                   | 20                                                                             |
| Average Width (m):                          |                   | 18                                                                             |
| Approximate Age:                            |                   | 100+ years                                                                     |
| Easting:                                    |                   | 322495.1781                                                                    |
| Northing:                                   |                   | 5813004.8084                                                                   |
| Statement of Signific                       | ance: This        | tree fulfils criteria of; Outstanding Size, Aesthetic Value, Particularly Old. |
|                                             | This              | tree forms part of a group of three elms planted at Bishopscourt. It is a      |

This tree forms part of a group of three elms planted at Bishopscourt. It is a large, old specimen in good condition planted at Bishopscourt in the late 1800s.

Location

| Tree Number:<br>Address:                                   | 13<br>Bishopscourt, 84-122 Clarendon Street, EAST MELBOURNE VIC 3002 |                                                                                                                                                                                                        |  |
|------------------------------------------------------------|----------------------------------------------------------------------|--------------------------------------------------------------------------------------------------------------------------------------------------------------------------------------------------------|--|
| Location:                                                  | Corner Clare                                                         | Corner Clarendon and Hotham Streets                                                                                                                                                                    |  |
| Melway Ref:                                                |                                                                      | 2G D3                                                                                                                                                                                                  |  |
| Record Type:                                               |                                                                      | Single Record as part of G1                                                                                                                                                                            |  |
| Number of Trees:                                           |                                                                      | 1                                                                                                                                                                                                      |  |
| Group Number:                                              |                                                                      | G1                                                                                                                                                                                                     |  |
| Botanical Name:                                            |                                                                      | Cupressus macrocarpa                                                                                                                                                                                   |  |
| Common Name:                                               |                                                                      | Monterey Cypress                                                                                                                                                                                       |  |
| Origin:                                                    |                                                                      | Exotic                                                                                                                                                                                                 |  |
| Diameter at Breast Height (cm):                            |                                                                      | 141                                                                                                                                                                                                    |  |
| Tree Protection Zone (m):<br>(Radius from centre of trunk) |                                                                      | 15.00                                                                                                                                                                                                  |  |
| Diameter at Root Flare (cm):                               |                                                                      | 170                                                                                                                                                                                                    |  |
| Structural Root Zone (m):<br>(Radius from centre of trunk) |                                                                      | 4.14                                                                                                                                                                                                   |  |
| Height (m):                                                |                                                                      | 21                                                                                                                                                                                                     |  |
| Average Width (m):                                         |                                                                      | 15                                                                                                                                                                                                     |  |
| Approximate Age:                                           |                                                                      | 100+ years                                                                                                                                                                                             |  |
| Easting:                                                   |                                                                      | 322477.7224                                                                                                                                                                                            |  |
| Northing:                                                  |                                                                      | 5812943.8116                                                                                                                                                                                           |  |
| Statement of Signific                                      | Cont<br>This                                                         | tree fulfils criteria of; Outstanding Size, Particularly Old, Location or<br>ext.<br>is a large tree located in Bishopscourt's garden. It is in good condition<br>dominates the surrounding landscape. |  |