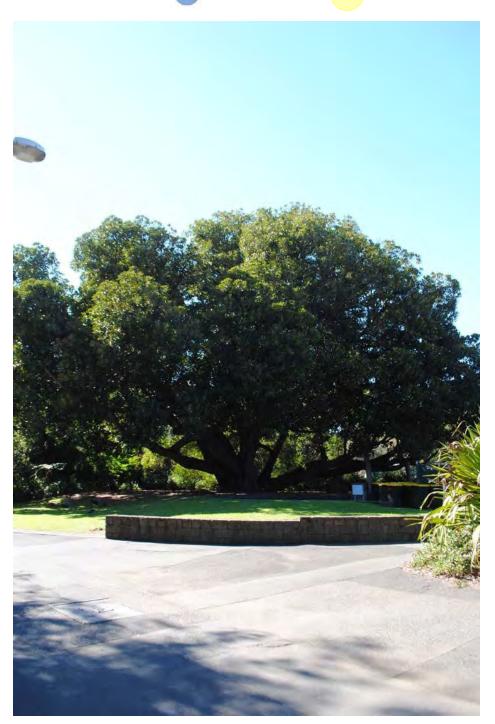

#### Tree Number:

15

| Address: Th                                         | The Melbourne Club, 36-50 Collins Street, MELBOURNE VIC 3000                                                                                                                                                                               |  |
|-----------------------------------------------------|--------------------------------------------------------------------------------------------------------------------------------------------------------------------------------------------------------------------------------------------|--|
| Location: Me                                        | Melbourne Club Court Yard                                                                                                                                                                                                                  |  |
| Melway Ref:<br>Record Type:                         | 1B U7<br>Single Record                                                                                                                                                                                                                     |  |
| Number of Trees:                                    | 1                                                                                                                                                                                                                                          |  |
| Group Number:                                       | N/A                                                                                                                                                                                                                                        |  |
| Botanical Name:                                     | Platanus x acerifolia                                                                                                                                                                                                                      |  |
| Common Name:                                        | Plane Tree                                                                                                                                                                                                                                 |  |
| Origin:                                             | Exotic                                                                                                                                                                                                                                     |  |
| Diameter at Breast Heig                             | ht (cm): 170                                                                                                                                                                                                                               |  |
| Tree Protection Zone (m<br>(Radius from centre of t |                                                                                                                                                                                                                                            |  |
| Diameter at Root Flare (                            | <b>cm):</b> 210                                                                                                                                                                                                                            |  |
| Structural Root Zone (m<br>(Radius from centre of t |                                                                                                                                                                                                                                            |  |
| Height (m):                                         | 33                                                                                                                                                                                                                                         |  |
| Average Width (m):                                  | 30                                                                                                                                                                                                                                         |  |
| Approximate Age:                                    | 100+ years                                                                                                                                                                                                                                 |  |
| Easting:                                            | 321516.7705                                                                                                                                                                                                                                |  |
| Northing:                                           | 5812970.0171                                                                                                                                                                                                                               |  |
| Statement of Significand                            | <b>:e:</b> This tree fulfils criteria of; Environmental/Micro-climate Services, Outs Size, Aesthetic Value, Particularly Old, Social Cultural or Spiritual Value District in 1805, this is an excentionally large tree in good condition w |  |

This tree fulfils criteria of; Environmental/Micro-climate Services, Outstanding Size, Aesthetic Value, Particularly Old, Social Cultural or Spiritual Value. Planted in 1895, this is an exceptionally large tree in good condition with fine form. It is an outstanding example of the specimen and has high aesthetic qualities. This tree is on the National Trust's Register of significant trees of Victoria.