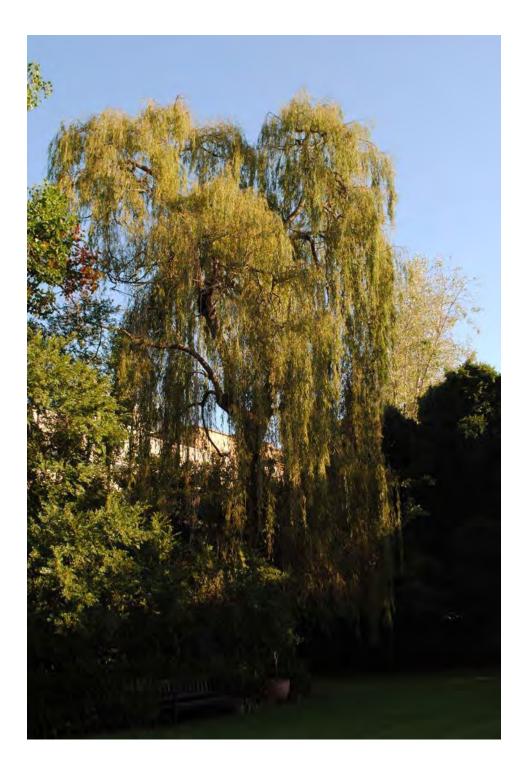

|                                                                     | 10               |
| Approximate Age:                           |                                                                     | 60-70 years      |
| Easting:                                   |                                                                     | 320374.7832      |
| Northing:                                  |                                                                     | 5814507.1658     |

Statement of Significance: This tree fulfils criteria of; Outstanding Size, Particularly Old, Aesthetic Value.

This is a large tree with cascading branches and high aesthetic qualities that dominate the surrounding landscape.





LEGEND O Tree Structural Root Zone Tree Protection Zone









#### Tree Number: 59

| Address:                                    | University of Melbourne, 156-292 Grattan Street, PARKVILLE VIC 3010 |               |  |
|---------------------------------------------|---------------------------------------------------------------------|---------------|--|
| Location:                                   | Melbourne University Mason Way                                      |               |  |
| Melway Ref:                                 |                                                                     | 2B E7         |  |
| Record Type:                                |                                                                     | Single Record |  |
| Number of Trees:                            |