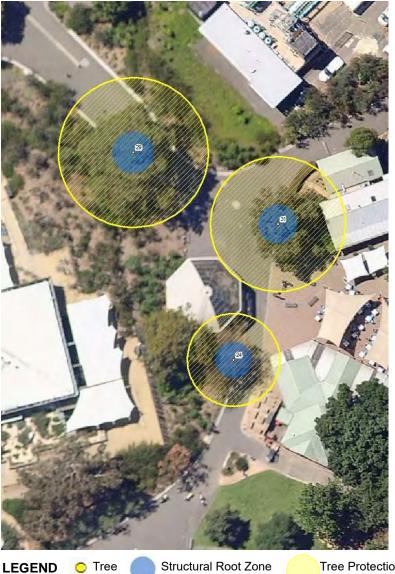

#### Location

N

|                                                            | Tree Number:          | 3            |                                                                            |
|------------------------------------------------------------|-----------------------|--------------|----------------------------------------------------------------------------|
|                                                            | Address:              | 78-80 Carlto | on Street, CARLTON VIC 3053                                                |
|                                                            | Location:             | Back garder  | n on fence line                                                            |
|                                                            | Melway Ref:           |              | 2B J8                                                                      |
| Record Type:                                               |                       |              | Single Record                                                              |
|                                                            | Number of Trees:      |              | 1                                                                          |
|                                                            | Group Number:         |              | N/A                                                                        |
|                                                            | Botanical Name:       |              | Platanus x acerifolia                                                      |
|                                                            | Common Name:          |              | Plane Tree                                                                 |
|                                                            | Origin:               |              | Exotic                                                                     |
| Diameter at Breast Height (cm):                            |                       | eight (cm):  | 130                                                                        |
| Tree Protection Zone (m):<br>(Radius from centre of trunk) |                       |              | 15.0                                                                       |
| Diameter at Root Flare (cm):                               |                       | re (cm):     | 160                                                                        |
| Structural Root Zone (m):<br>(Radius from centre of trunk) |                       |              | 4.03                                                                       |
|                                                            | Height (m):           |              | 22                                                                         |
|                                                            | Average Width (m):    |              | 20                                                                         |
|                                                            | Approximate Age:      |              | 70-80 years                                                                |
|                                                            | Easting:              |              | 321409.7625                                                                |
|                                                            | Northing:             |              | 5814377.5137                                                               |
|                                                            | Statement of Signific | Cont         | tree fulfils criteria of; Outstanding Size, Particularly Old, Loca<br>ext. |
|                                                            |                       |              |                                                                            |

cation or

This is a large, old, fine specimen in a residential garden with a broad and spreading canopy in excellent condition, particularly in context with its built surrounds.

Location

Structural Root Zone LEGEND 🔘 Tree