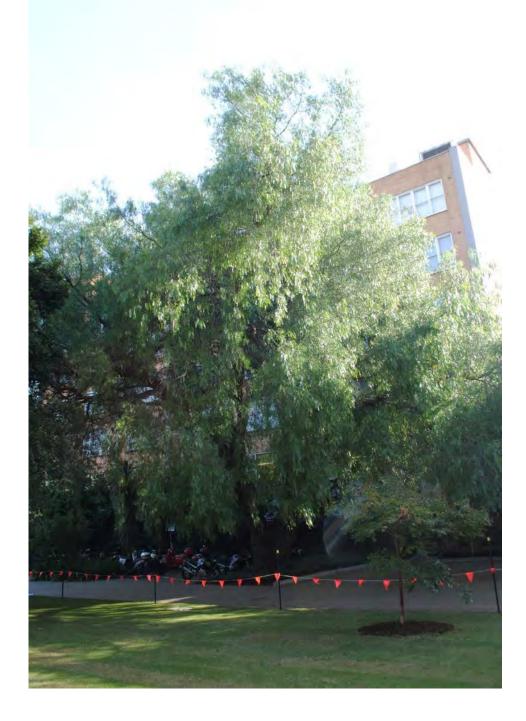

| Tree Number:                                               | 1                     |                                                                                                                                                                                                                                                                                                                                    |
|------------------------------------------------------------|-----------------------|------------------------------------------------------------------------------------------------------------------------------------------------------------------------------------------------------------------------------------------------------------------------------------------------------------------------------------|
| Address:                                                   | 607-619 Bo            | urke Street, MELBOURNE VIC 3000                                                                                                                                                                                                                                                                                                    |
| Location: Corner of pro                                    |                       | roperty                                                                                                                                                                                                                                                                                                                            |
| Melway Ref:                                                |                       | 1A D5                                                                                                                                                                                                                                                                                                                              |
| Record Type:                                               |                       | Single Record                                                                                                                                                                                                                                                                                                                      |
| Number of Trees:                                           |                       | 1                                                                                                                                                                                                                                                                                                                                  |
| Group Number:                                              |                       | N/A                                                                                                                                                                                                                                                                                                                                |
| Botanical Name:                                            |                       | Gleditsia sinensis                                                                                                                                                                                                                                                                                                                 |
| Common Name:                                               |                       | Chinese Honey Locust                                                                                                                                                                                                                                                                                                               |
| Origin:                                                    |                       | Exotic                                                                                                                                                                                                                                                                                                                             |
| Diameter at Breast H                                       | eight (cm):           | 79                                                                                                                                                                                                                                                                                                                                 |
| Tree Protection Zone (m):<br>(Radius from centre of trunk) |                       | 9.48                                                                                                                                                                                                                                                                                                                               |
| Diameter at Root Flare (cm):                               |                       | 81                                                                                                                                                                                                                                                                                                                                 |
| Structural Root Zone (m):<br>(Radius from centre of trunk) |                       | 3.03                                                                                                                                                                                                                                                                                                                               |
| Height (m):                                                |                       | 10                                                                                                                                                                                                                                                                                                                                 |
| Average Width (m):                                         |                       | 9.5                                                                                                                                                                                                                                                                                                                                |
| Approximate Age:                                           |                       | 100+ years                                                                                                                                                                                                                                                                                                                         |
| Easting:                                                   |                       | 320054.9872                                                                                                                                                                                                                                                                                                                        |
| Northing:                                                  |                       | 5812561.6176                                                                                                                                                                                                                                                                                                                       |
| Statement of Signific                                      | Loca<br>Belie<br>loca | tree fulfils criteria of; Historical Value, Horticultural Value, Rare or<br>alised.<br>eved to be the only specimen of this species in Victoria, the site was the<br>tion for the first brick and stone building in the Port Philip District (1830).<br>tree is on the National Trust's Register of significant trees of Victoria. |