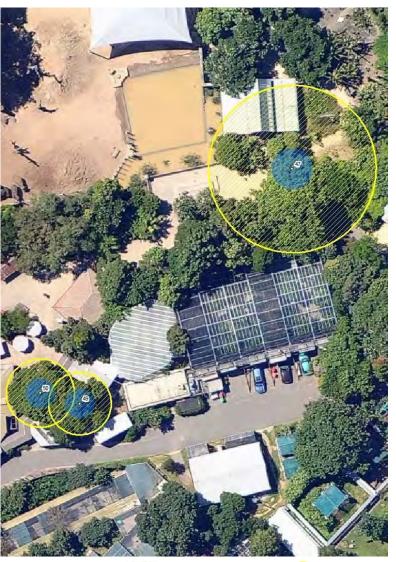

cation or

This is a large, old, fine specimen in a residential garden with a broad and spreading canopy in excellent condition, particularly in context with its built surrounds.

Location

Structural Root Zone LEGEND 🔘 Tree