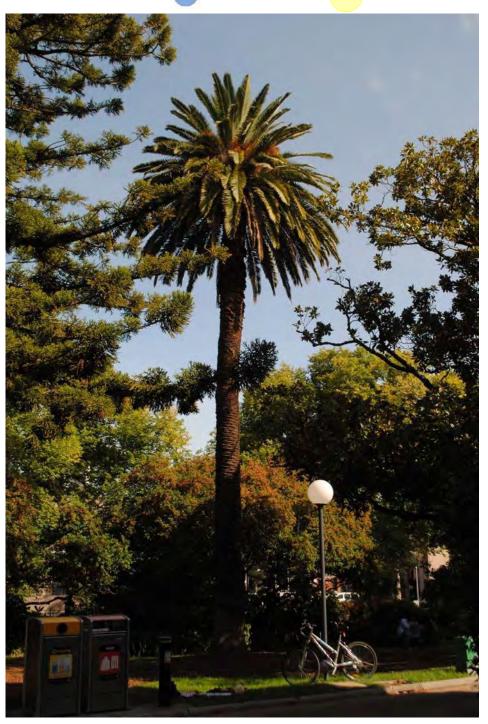

| Tree Number:                                               | 1                     |                                                                                                                                                                                                                                                                                                                                    |
|------------------------------------------------------------|-----------------------|------------------------------------------------------------------------------------------------------------------------------------------------------------------------------------------------------------------------------------------------------------------------------------------------------------------------------------|
| Address:                                                   | 607-619 Bo            | urke Street, MELBOURNE VIC 3000                                                                                                                                                                                                                                                                                                    |
| Location: Corner of pro                                    |                       | roperty                                                                                                                                                                                                                                                                                                                            |
| Melway Ref:                                                |                       | 1A D5                                                                                                                                                                                                                                                                                                                              |
| Record Type:                                               |                       | Single Record                                                                                                                                                                                                                                                                                                                      |
| Number of Trees:                                           |                       | 1                                                                                                                                                                                                                                                                                                                                  |
| Group Number:                                              |                       | N/A                                                                                                                                                                                                                                                                                                                                |
| Botanical Name:                                            |                       | Gleditsia sinensis                                                                                                                                                                                                                                                                                                                 |
| Common Name:                                               |                       | Chinese Honey Locust                                                                                                                                                                                                                                                                                                               |
| Origin:                                                    |                       | Exotic                                                                                                                                                                                                                                                                                                                             |
| Diameter at Breast H                                       | eight (cm):           | 79                                                                                                                                                                                                                                                                                                                                 |
| Tree Protection Zone (m):<br>(Radius from centre of trunk) |                       | 9.48                                                                                                                                                                                                                                                                                                                               |
| Diameter at Root Flare (cm):                               |                       | 81                                                                                                                                                                                                                                                                                                                                 |
| Structural Root Zone (m):<br>(Radius from centre of trunk) |                       | 3.03                                                                                                                                                                                                                                                                                                                               |
| Height (m):                                                |                       | 10                                                                                                                                                                                                                                                                                                                                 |
| Average Width (m):                                         |                       | 9.5                                                                                                                                                                                                                                                                                                                                |
| Approximate Age:                                           |                       | 100+ years                                                                                                                                                                                                                                                                                                                         |
| Easting:                                                   |                       | 320054.9872                                                                                                                                                                                                                                                                                                                        |
| Northing:                                                  |                       | 5812561.6176                                                                                                                                                                                                                                                                                                                       |
| Statement of Signific                                      | Loca<br>Belie<br>loca | tree fulfils criteria of; Historical Value, Horticultural Value, Rare or<br>alised.<br>eved to be the only specimen of this species in Victoria, the site was the<br>tion for the first brick and stone building in the Port Philip District (1830).<br>tree is on the National Trust's Register of significant trees of Victoria. |