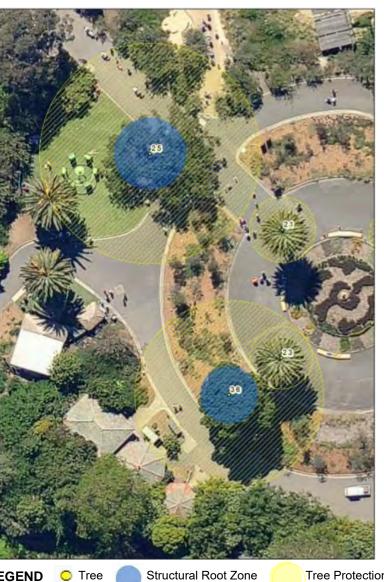

#### Location

LEGEND OTree Structural Root Zone Tree Protection Zone

trees of Victoria.

| Tree Number:                                               | 9                                                              |                                                                                                                                                                                                                                                                                                                                                                   |
|------------------------------------------------------------|----------------------------------------------------------------|-------------------------------------------------------------------------------------------------------------------------------------------------------------------------------------------------------------------------------------------------------------------------------------------------------------------------------------------------------------------|
| Address:                                                   | Bishopscourt, 84-122 Clarendon Street, EAST MELBOURNE VIC 3002 |                                                                                                                                                                                                                                                                                                                                                                   |
| Location:                                                  | On front fence Clarendon Street                                |                                                                                                                                                                                                                                                                                                                                                                   |
| Melway Ref:                                                |                                                                | 2G D3                                                                                                                                                                                                                                                                                                                                                             |
| Record Type:                                               |                                                                | Single Record as part of G1                                                                                                                                                                                                                                                                                                                                       |
| Number of Trees:                                           |                                                                | 1                                                                                                                                                                                                                                                                                                                                                                 |
| Group Number:                                              |                                                                | G1                                                                                                                                                                                                                                                                                                                                                                |
| Botanical Name:                                            |                                                                | Eucalyptus camaldulensis                                                                                                                                                                                                                                                                                                                                          |
| Common Name:                                               |                                                                | River Red Gum                                                                                                                                                                                                                                                                                                                                                     |
| Origin:                                                    |                                                                | Indigenous                                                                                                                                                                                                                                                                                                                                                        |
| Diameter at Breast H                                       | eight (cm):                                                    | 108                                                                                                                                                                                                                                                                                                                                                               |
| Tree Protection Zone (m):<br>(Radius from centre of trunk) |                                                                | 12.96                                                                                                                                                                                                                                                                                                                                                             |
| Diameter at Root Fla                                       | re (cm):                                                       | 127                                                                                                                                                                                                                                                                                                                                                               |
| Structural Root Zone<br>(Radius from centre                |                                                                | 3.66                                                                                                                                                                                                                                                                                                                                                              |
| Height (m):                                                |                                                                | 20                                                                                                                                                                                                                                                                                                                                                                |
| Average Width (m):                                         |                                                                | 17.5                                                                                                                                                                                                                                                                                                                                                              |
| Approximate Age:                                           |                                                                | 100+ years                                                                                                                                                                                                                                                                                                                                                        |
| Easting:                                                   |                                                                | 322477.5281                                                                                                                                                                                                                                                                                                                                                       |
| Northing:                                                  |                                                                | 5812985.997                                                                                                                                                                                                                                                                                                                                                       |
| Statement of Signific                                      | Locat<br>This I<br>long o<br>to ha                             | tree fulfils criteria of; Aesthetic Value, Outstanding Size, Particularly Old<br>tion or Context, Horticultural Value, Historical Value.<br>River Red Gum is a large indigenous specimen in good condition with<br>drooping branchlets. It is a fine example of the species and is believed<br>ve self sown from a remnant tree that once stood on Bishopscourt's |

Location

LEGEND O Tree Structural Root Zone Tree Protection Zone

main lawn.

| Tree Number:                                   | 10                                                                                     |
|------------------------------------------------|----------------------------------------------------------------------------------------|
| Address:                                       | Bishopscourt, 84-122 Clarendon Street, EAST MELBOURNE VIC 3002                         |
| Location:                                      | Front lawn                                                                             |
| Melway Ref:                                    | 2G D3                                                                                  |
| Record Type:                                   | Single Record as part of G1                                                            |
| Number of Trees:                               | 1                                                                                      |
| Group Number:                                  | G1                                                                                     |
| Botanical Name:                                | Ulmus procera                                                                          |
| Common Name:                                   | English Elm                                                                            |
| Origin:                                        | Exotic                                                                                 |
| Diameter at Breast He                          | eight (cm): 127                                                                        |
| Tree Protection Zone<br>(Radius from centre of |                                                                                        |
| Diameter at Root Fla                           | re (cm): 148                                                                           |
| Structural Root Zone<br>(Radius from centre of |                                                                                        |
| Height (m):                                    | 21                                                                                     |
| Average Width (m):                             | 21                                                                                     |
| Approximate Age:                               | 100+ years                                                                             |
| Easting:                                       | 322499.014                                                                             |
| Northing:                                      | 5812963.2134                                                                           |
| Statement of Signific                          | ance: This tree fulfils criteria of; Outstanding Size, Aesthetic Value, Particularly O |
|                                                | This tree forms part of a group of three elms planted at Bisopscourt. It is a          |