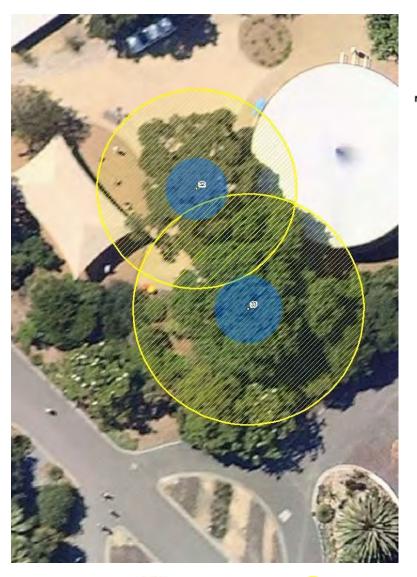

| Tree Number:                                               | 1                     |                                                                                                                                                                                                                                                                                                                                    |
|------------------------------------------------------------|-----------------------|------------------------------------------------------------------------------------------------------------------------------------------------------------------------------------------------------------------------------------------------------------------------------------------------------------------------------------|
| Address:                                                   | 607-619 Bo            | urke Street, MELBOURNE VIC 3000                                                                                                                                                                                                                                                                                                    |
| Location: Corner of pro                                    |                       | roperty                                                                                                                                                                                                                                                                                                                            |
| Melway Ref:                                                |                       | 1A D5                                                                                                                                                                                                                                                                                                                              |
| Record Type:                                               |                       | Single Record                                                                                                                                                                                                                                                                                                                      |
| Number of Trees:                                           |                       | 1                                                                                                                                                                                                                                                                                                                                  |
| Group Number:                                              |                       | N/A                                                                                                                                                                                                                                                                                                                                |
| Botanical Name:                                            |                       | Gleditsia sinensis                                                                                                                                                                                                                                                                                                                 |
| Common Name:                                               |                       | Chinese Honey Locust                                                                                                                                                                                                                                                                                                               |
| Origin:                                                    |                       | Exotic                                                                                                                                                                                                                                                                                                                             |
| Diameter at Breast H                                       | eight (cm):           | 79                                                                                                                                                                                                                                                                                                                                 |
| Tree Protection Zone (m):<br>(Radius from centre of trunk) |                       | 9.48                                                                                                                                                                                                                                                                                                                               |
| Diameter at Root Flare (cm):                               |                       | 81                                                                                                                                                                                                                                                                                                                                 |
| Structural Root Zone (m):<br>(Radius from centre of trunk) |                       | 3.03                                                                                                                                                                                                                                                                                                                               |
| Height (m):                                                |                       | 10                                                                                                                                                                                                                                                                                                                                 |
| Average Width (m):                                         |                       | 9.5                                                                                                                                                                                                                                                                                                                                |
| Approximate Age:                                           |                       | 100+ years                                                                                                                                                                                                                                                                                                                         |
| Easting:                                                   |                       | 320054.9872                                                                                                                                                                                                                                                                                                                        |
| Northing:                                                  |                       | 5812561.6176                                                                                                                                                                                                                                                                                                                       |
| Statement of Signific                                      | Loca<br>Belie<br>loca | tree fulfils criteria of; Historical Value, Horticultural Value, Rare or<br>alised.<br>eved to be the only specimen of this species in Victoria, the site was the<br>tion for the first brick and stone building in the Port Philip District (1830).<br>tree is on the National Trust's Register of significant trees of Victoria. |