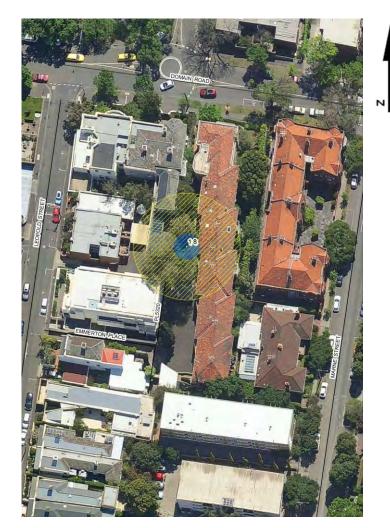

#### Tree Number:

15

| Address: Th                                         | The Melbourne Club, 36-50 Collins Street, MELBOURNE VIC 3000                                                                                                                                                                               |  |
|-----------------------------------------------------|--------------------------------------------------------------------------------------------------------------------------------------------------------------------------------------------------------------------------------------------|--|
| Location: Me                                        | Melbourne Club Court Yard                                                                                                                                                                                                                  |  |
| Melway Ref:<br>Record Type:                         | 1B U7<br>Single Record                                                                                                                                                                                                                     |  |
| Number of Trees:                                    | 1                                                                                                                                                                                                                                          |  |
| Group Number:                                       | N/A                                                                                                                                                                                                                                        |  |
| Botanical Name:                                     | Platanus x acerifolia                                                                                                                                                                                                                      |  |
| Common Name:                                        | Plane Tree                                                                                                                                                                                                                                 |  |
| Origin:                                             | Exotic                                                                                                                                                                                                                                     |  |
| Diameter at Breast Heig                             | ht (cm): 170                                                                                                                                                                                                                               |  |
| Tree Protection Zone (m<br>(Radius from centre of t |                                                                                                                                                                                                                                            |  |
| Diameter at Root Flare (                            | <b>cm):</b> 210                                                                                                                                                                                                                            |  |
| Structural Root Zone (m<br>(Radius from centre of t |                                                                                                                                                                                                                                            |  |
| Height (m):                                         | 33                                                                                                                                                                                                                                         |  |
| Average Width (m):                                  | 30                                                                                                                                                                                                                                         |  |
| Approximate Age:                                    | 100+ years                                                                                                                                                                                                                                 |  |
| Easting:                                            | 321516.7705                                                                                                                                                                                                                                |  |
| Northing:                                           | 5812970.0171                                                                                                                                                                                                                               |  |
| Statement of Significand                            | <b>:e:</b> This tree fulfils criteria of; Environmental/Micro-climate Services, Outs Size, Aesthetic Value, Particularly Old, Social Cultural or Spiritual Value District in 1805, this is an excentionally large tree in good condition w |  |

This tree fulfils criteria of; Environmental/Micro-climate Services, Outstanding Size, Aesthetic Value, Particularly Old, Social Cultural or Spiritual Value. Planted in 1895, this is an exceptionally large tree in good condition with fine form. It is an outstanding example of the specimen and has high aesthetic qualities. This tree is on the National Trust's Register of significant trees of Victoria.