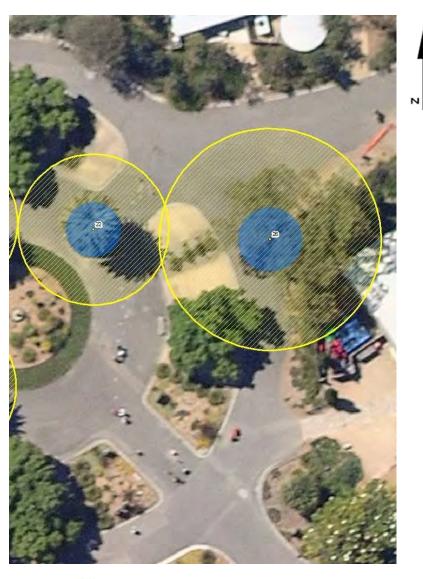

Location

| Tree Number:<br>Address:                                   | 11<br>Bishanasaur | t 94 122 Clarandan Street EAST MEL POUDNE VIC 2002                             |
|------------------------------------------------------------|-------------------|--------------------------------------------------------------------------------|
| Address:                                                   | -                 | t, 84-122 Clarendon Street, EAST MELBOURNE VIC 3002                            |
| Location:                                                  | Front lawn        |                                                                                |
| Melway Ref:                                                |                   | 2G D3                                                                          |
| Record Type:                                               |                   | Single Record as part of G1                                                    |
| Number of Trees:                                           |                   | 1                                                                              |
| Group Number:                                              |                   | G1                                                                             |
| Botanical Name:                                            |                   | Ulmus x hollandica                                                             |
| Common Name:                                               |                   | Dutch Elm                                                                      |
| Origin:                                                    |                   | Exotic                                                                         |
| Diameter at Breast Height (cm):                            |                   | 125                                                                            |
| Tree Protection Zone (m):<br>(Radius from centre of trunk) |                   | 15                                                                             |
| Diameter at Root Fla                                       | re (cm):          | 125                                                                            |
| Structural Root Zone<br>(Radius from centre                | · · /             | 3.63                                                                           |
| Height (m):                                                |                   | 20                                                                             |
| Average Width (m):                                         |                   | 20                                                                             |
| Approximate Age:                                           |                   | 100+ years                                                                     |
| Easting:                                                   |                   | 322494.0226                                                                    |
| Northing:                                                  |                   | 5812981.3088                                                                   |
| Statement of Signific                                      | ance: This        | tree fulfils criteria of; Aesthetic Value, Outstanding Size, Particularly Old. |
|                                                            |                   | tree forms part of a group of three elms planted at Bishopscourt. It is a      |

This tree forms part of a group of three elms planted at Bishopscourt. It is a large, old specimen in good condition planted at Bishopscourt in the late 1800s.

#### Location

N

Homewood Consulting 2012. Review 2013.

| Tree Number:<br>Address:                    | 12<br>Bishopscour | t, 84-122 Clarendon Street, EAST MELBOURNE VIC 3002                            |
|---------------------------------------------|-------------------|--------------------------------------------------------------------------------|
|                                             |                   | , 04-122 Glatendon Street, LAST MELBOOKINE VIC 3002                            |
| Location:                                   | Front lawn        |                                                                                |
| Melway Ref:                                 |                   | 2G D3                                                                          |
| Record Type:                                |                   | Single Record as part of G1                                                    |
| Number of Trees:                            |                   | 1                                                                              |
| Group Number:                               |                   | G1                                                                             |
| <b>Botanical Name:</b>                      |                   | Ulmus x hollandica                                                             |
| Common Name:                                |                   | Dutch Elm                                                                      |
| Origin:                                     |                   | Exotic                                                                         |
| Diameter at Breast Height (cm):             |                   | 128                                                                            |
| Tree Protection Zone<br>(Radius from centre |                   | 15.00                                                                          |
| Diameter at Root Fla                        | re (cm):          | 165                                                                            |
| Structural Root Zone<br>(Radius from centre |                   | 4.08                                                                           |
| Height (m):                                 |                   | 20                                                                             |
| Average Width (m):                          |                   | 18                                                                             |
| Approximate Age:                            |                   | 100+ years                                                                     |
| Easting:                                    |                   | 322495.1781                                                                    |
| Northing:                                   |                   | 5813004.8084                                                                   |
| Statement of Signific                       | ance: This        | tree fulfils criteria of; Outstanding Size, Aesthetic Value, Particularly Old. |
|                                             | This              | tree forms part of a group of three elms planted at Bishopscourt. It is a      |

This tree forms part of a group of three elms planted at Bishopscourt. It is a large, old specimen in good condition planted at Bishopscourt in the late 1800s.

Location

| Tree Number:<br>Address:                                   | 13<br>Bishopscourt, 84-122 Clarendon Street, EAST MELBOURNE VIC 3002 |                                                                                                                                                                                                        |  |
|------------------------------------------------------------|----------------------------------------------------------------------|--------------------------------------------------------------------------------------------------------------------------------------------------------------------------------------------------------|--|
| Location:                                                  | Corner Clare                                                         | Corner Clarendon and Hotham Streets                                                                                                                                                                    |  |
| Melway Ref:                                                |                                                                      | 2G D3                                                                                                                                                                                                  |  |
| Record Type:                                               |                                                                      | Single Record as part of G1                                                                                                                                                                            |  |
| Number of Trees:                                           |                                                                      | 1                                                                                                                                                                                                      |  |
| Group Number:                                              |                                                                      | G1                                                                                                                                                                                                     |  |
| Botanical Name:                                            |                                                                      | Cupressus macrocarpa                                                                                                                                                                                   |  |
| Common Name:                                               |                                                                      | Monterey Cypress                                                                                                                                                                                       |  |
| Origin:                                                    |                                                                      | Exotic                                                                                                                                                                                                 |  |
| Diameter at Breast Height (cm):                            |                                                                      | 141                                                                                                                                                                                                    |  |
| Tree Protection Zone (m):<br>(Radius from centre of trunk) |                                                                      | 15.00                                                                                                                                                                                                  |  |
| Diameter at Root Flare (cm):                               |                                                                      | 170                                                                                                                                                                                                    |  |
| Structural Root Zone (m):<br>(Radius from centre of trunk) |                                                                      | 4.14                                                                                                                                                                                                   |  |
| Height (m):                                                |                                                                      | 21                                                                                                                                                                                                     |  |
| Average Width (m):                                         |                                                                      | 15                                                                                                                                                                                                     |  |
| Approximate Age:                                           |                                                                      | 100+ years                                                                                                                                                                                             |  |
| Easting:                                                   |                                                                      | 322477.7224                                                                                                                                                                                            |  |
| Northing:                                                  |                                                                      | 5812943.8116                                                                                                                                                                                           |  |
| Statement of Signific                                      | Cont<br>This                                                         | tree fulfils criteria of; Outstanding Size, Particularly Old, Location or<br>ext.<br>is a large tree located in Bishopscourt's garden. It is in good condition<br>dominates the surrounding landscape. |  |