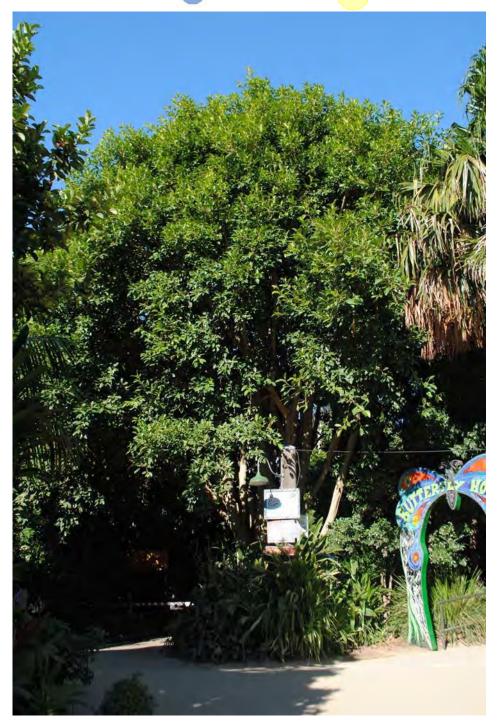

#### Tree Number:

15

| Address: Th                                         | The Melbourne Club, 36-50 Collins Street, MELBOURNE VIC 3000                                                                                                                                                                               |  |
|-----------------------------------------------------|--------------------------------------------------------------------------------------------------------------------------------------------------------------------------------------------------------------------------------------------|--|
| Location: Me                                        | Melbourne Club Court Yard                                                                                                                                                                                                                  |  |
| Melway Ref:<br>Record Type:                         | 1B U7<br>Single Record                                                                                                                                                                                                                     |  |
| Number of Trees:                                    | 1                                                                                                                                                                                                                                          |  |
| Group Number:                                       | N/A                                                                                                                                                                                                                                        |  |
| Botanical Name:                                     | Platanus x acerifolia                                                                                                                                                                                                                      |  |
| Common Name:                                        | Plane Tree                                                                                                                                                                                                                                 |  |
| Origin:                                             | Exotic                                                                                                                                                                                                                                     |  |
| Diameter at Breast Heig                             | ht (cm): 170                                                                                                                                                                                                                               |  |
| Tree Protection Zone (m<br>(Radius from centre of t |                                                                                                                                                                                                                                            |  |
| Diameter at Root Flare (                            | <b>cm):</b> 210                                                                                                                                                                                                                            |  |
| Structural Root Zone (m<br>(Radius from centre of t |                                                                                                                                                                                                                                            |  |
| Height (m):                                         | 33                                                                                                                                                                                                                                         |  |
| Average Width (m):                                  | 30                                                                                                                                                                                                                                         |  |
| Approximate Age:                                    | 100+ years                                                                                                                                                                                                                                 |  |
| Easting:                                            | 321516.7705                                                                                                                                                                                                                                |  |
| Northing:                                           | 5812970.0171                                                                                                                                                                                                                               |  |
| Statement of Significand                            | <b>:e:</b> This tree fulfils criteria of; Environmental/Micro-climate Services, Outs Size, Aesthetic Value, Particularly Old, Social Cultural or Spiritual Value District in 1805, this is an excentionally large tree in good condition w |  |

This tree fulfils criteria of; Environmental/Micro-climate Services, Outstanding Size, Aesthetic Value, Particularly Old, Social Cultural or Spiritual Value. Planted in 1895, this is an exceptionally large tree in good condition with fine form. It is an outstanding example of the specimen and has high aesthetic qualities. This tree is on the National Trust's Register of significant trees of Victoria.