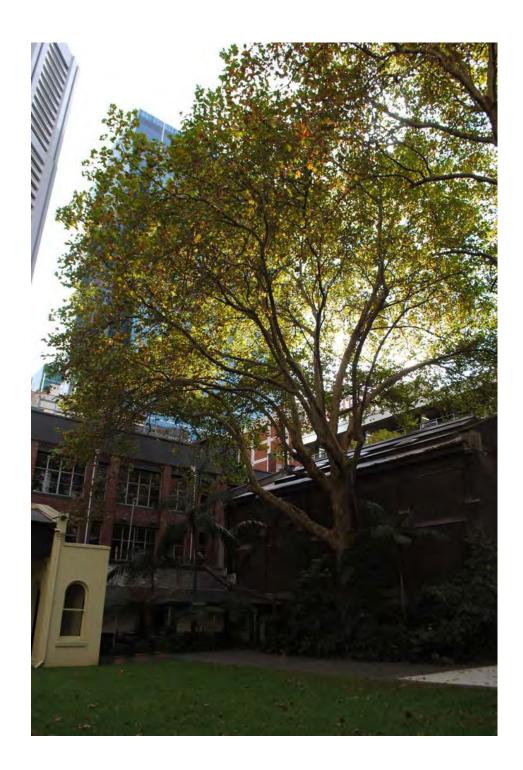

#### Tree Number:

15

| Address: Th                                         | The Melbourne Club, 36-50 Collins Street, MELBOURNE VIC 3000                                                                                                                                                                               |  |
|-----------------------------------------------------|--------------------------------------------------------------------------------------------------------------------------------------------------------------------------------------------------------------------------------------------|--|
| Location: Me                                        | Melbourne Club Court Yard                                                                                                                                                                                                                  |  |
| Melway Ref:<br>Record Type:                         | 1B U7<br>Single Record                                                                                                                                                                                                                     |  |
| Number of Trees:                                    | 1                                                                                                                                                                                                                                          |  |
| Group Number:                                       | N/A                                                                                                                                                                                                                                        |  |
| Botanical Name:                                     | Platanus x acerifolia                                                                                                                                                                                                                      |  |
| Common Name:                                        | Plane Tree                                                                                                                                                                                                                                 |  |
| Origin:                                             | Exotic                                                                                                                                                                                                                                     |  |
| Diameter at Breast Heig                             | ht (cm): 170                                                                                                                                                                                                                               |  |
| Tree Protection Zone (m<br>(Radius from centre of t |                                                                                                                                                                                                                                            |  |
| Diameter at Root Flare (                            | <b>cm):</b> 210                                                                                                                                                                                                                            |  |
| Structural Root Zone (m<br>(Radius from centre of t |                                                                                                                                                                                                                                            |  |
| Height (m):                                         | 33                                                                                                                                                                                                                                         |  |
| Average Width (m):                                  | 30                                                                                                                                                                                                                                         |  |
| Approximate Age:                                    | 100+ years                                                                                                                                                                                                                                 |  |
| Easting:                                            | 321516.7705                                                                                                                                                                                                                                |  |
| Northing:                                           | 5812970.0171                                                                                                                                                                                                                               |  |
| Statement of Significand                            | <b>:e:</b> This tree fulfils criteria of; Environmental/Micro-climate Services, Outs Size, Aesthetic Value, Particularly Old, Social Cultural or Spiritual Value District in 1805, this is an excentionally large tree in good condition w |  |

This tree fulfils criteria of; Environmental/Micro-climate Services, Outstanding Size, Aesthetic Value, Particularly Old, Social Cultural or Spiritual Value. Planted in 1895, this is an exceptionally large tree in good condition with fine form. It is an outstanding example of the specimen and has high aesthetic qualities. This tree is on the National Trust's Register of significant trees of Victoria.