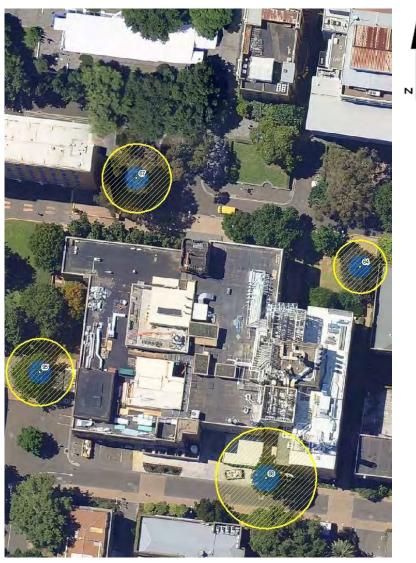

#### Location

N

|                                                            | Tree Number:          | 3            |                                                                            |
|------------------------------------------------------------|-----------------------|--------------|----------------------------------------------------------------------------|
|                                                            | Address:              | 78-80 Carlto | on Street, CARLTON VIC 3053                                                |
|                                                            | Location:             | Back garder  | n on fence line                                                            |
|                                                            | Melway Ref:           |              | 2B J8                                                                      |
| Record Type:                                               |                       |              | Single Record                                                              |
|                                                            | Number of Trees:      |              | 1                                                                          |
|                                                            | Group Number:         |              | N/A                                                                        |
|                                                            | Botanical Name:       |              | Platanus x acerifolia                                                      |
|                                                            | Common Name:          |              | Plane Tree                                                                 |
|                                                            | Origin:               |              | Exotic                                                                     |
| Diameter at Breast Height (cm):                            |                       | eight (cm):  | 130                                                                        |
| Tree Protection Zone (m):<br>(Radius from centre of trunk) |                       |              | 15.0                                                                       |
| Diameter at Root Flare (cm):                               |                       | re (cm):     | 160                                                                        |
| Structural Root Zone (m):<br>(Radius from centre of trunk) |                       |              | 4.03                                                                       |
|                                                            | Height (m):           |              | 22                                                                         |
|                                                            | Average Width (m):    |              | 20                                                                         |
|                                                            | Approximate Age:      |              | 70-80 years                                                                |
|                                                            | Easting:              |              | 321409.7625                                                                |
|                                                            | Northing:             |              | 5814377.5137                                                               |
|                                                            | Statement of Signific | Cont         | tree fulfils criteria of; Outstanding Size, Particularly Old, Loca<br>ext. |
|                                                            |                       |              |                                                                            |

cation or

This is a large, old, fine specimen in a residential garden with a broad and spreading canopy in excellent condition, particularly in context with its built surrounds.

Location

Structural Root Zone LEGEND 🔘 Tree