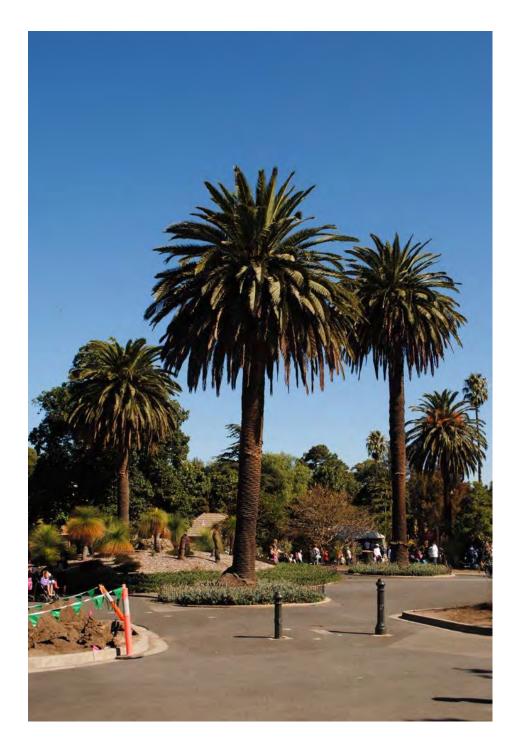

|
| Northing:                                                  |                                                                        | 5816150.5019                                                                                                                                                                                                                   |
| Statement of Signific                                      | Con<br>This                                                            | s tree fulfils criteria of; Aesthetic Value, Particularly Old, Location or<br>text.<br>Iarge specimen is in good condition with high aesthetic qualities and is<br>of three palms that dominate the walk up the main driveway. |

Location



LEGEND O Tree O Structural Root Zone Tree Protection Zone









| urne Zoological Gardens, Elliott Avenue, PARKVILLE VIC 3052<br>urne Zoo roundabout of main drive<br>29 E12<br>Single Record as part of G3                                                                                               |
|-----------------------------------------------------------------------------------------------------------------------------------------------------------------------------------------------------------------------------------------|
| 29 E12                                                                                                                                                                                                                                  |
|