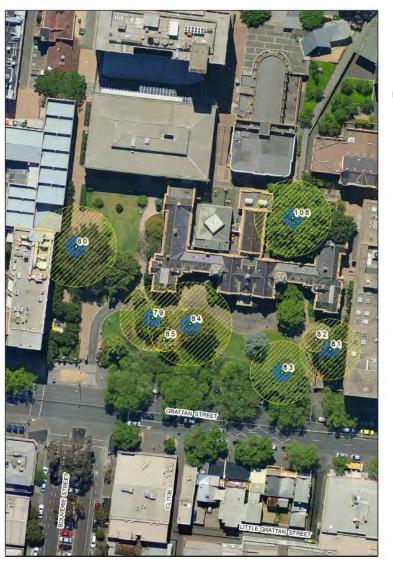

| Tree Number:                                               | 1                     |                                                                                                                                                                                                                                                                                                                                    |
|------------------------------------------------------------|-----------------------|------------------------------------------------------------------------------------------------------------------------------------------------------------------------------------------------------------------------------------------------------------------------------------------------------------------------------------|
| Address:                                                   | 607-619 Bo            | urke Street, MELBOURNE VIC 3000                                                                                                                                                                                                                                                                                                    |
| Location: Corner of pro                                    |                       | roperty                                                                                                                                                                                                                                                                                                                            |
| Melway Ref:                                                |                       | 1A D5                                                                                                                                                                                                                                                                                                                              |
| Record Type:                                               |                       | Single Record                                                                                                                                                                                                                                                                                                                      |
| Number of Trees:                                           |                       | 1                                                                                                                                                                                                                                                                                                                                  |
| Group Number:                                              |                       | N/A                                                                                                                                                                                                                                                                                                                                |
| Botanical Name:                                            |                       | Gleditsia sinensis                                                                                                                                                                                                                                                                                                                 |
| Common Name:                                               |                       | Chinese Honey Locust                                                                                                                                                                                                                                                                                                               |
| Origin:                                                    |                       | Exotic                                                                                                                                                                                                                                                                                                                             |
| Diameter at Breast H                                       | eight (cm):           | 79                                                                                                                                                                                                                                                                                                                                 |
| Tree Protection Zone (m):<br>(Radius from centre of trunk) |                       | 9.48                                                                                                                                                                                                                                                                                                                               |
| Diameter at Root Flare (cm):                               |                       | 81                                                                                                                                                                                                                                                                                                                                 |
| Structural Root Zone (m):<br>(Radius from centre of trunk) |                       | 3.03                                                                                                                                                                                                                                                                                                                               |
| Height (m):                                                |                       | 10                                                                                                                                                                                                                                                                                                                                 |
| Average Width (m):                                         |                       | 9.5                                                                                                                                                                                                                                                                                                                                |
| Approximate Age:                                           |                       | 100+ years                                                                                                                                                                                                                                                                                                                         |
| Easting:                                                   |                       | 320054.9872                                                                                                                                                                                                                                                                                                                        |
| Northing:                                                  |                       | 5812561.6176                                                                                                                                                                                                                                                                                                                       |
| Statement of Signific                                      | Loca<br>Belie<br>loca | tree fulfils criteria of; Historical Value, Horticultural Value, Rare or<br>alised.<br>eved to be the only specimen of this species in Victoria, the site was the<br>tion for the first brick and stone building in the Port Philip District (1830).<br>tree is on the National Trust's Register of significant trees of Victoria. |

#### Location

N

|                                                            | Tree Number:          | 3            |                                                                            |
|------------------------------------------------------------|-----------------------|--------------|----------------------------------------------------------------------------|
|                                                            | Address:              | 78-80 Carlto | on Street, CARLTON VIC 3053                                                |
|                                                            | Location:             | Back garder  | n on fence line                                                            |
|                                                            | Melway Ref:           |              | 2B J8                                                                      |
| Record Type:                                               |                       |              | Single Record                                                              |
|                                                            | Number of Trees:      |              | 1                                                                          |
|                                                            | Group Number:         |              | N/A                                                                        |
|                                                            | Botanical Name:       |              | Platanus x acerifolia                                                      |
|                                                            | Common Name:          |              | Plane Tree                                                                 |
|                                                            | Origin:               |              | Exotic                                                                     |
| Diameter at Breast Height (cm):                            |                       | eight (cm):  | 130                                                                        |
| Tree Protection Zone (m):<br>(Radius from centre of trunk) |                       |              | 15.0                                                                       |
| Diameter at Root Flare (cm):                               |                       | re (cm):     | 160                                                                        |
| Structural Root Zone (m):<br>(Radius from centre of trunk) |                       |              | 4.03                                                                       |
|                                                            | Height (m):           |              | 22                                                                         |
|                                                            | Average Width (m):    |              | 20                                                                         |
|                                                            | Approximate Age:      |              | 70-80 years                                                                |
|                                                            | Easting:              |              | 321409.7625                                                                |
|                                                            | Northing:             |              | 5814377.5137                                                               |
|                                                            | Statement of Signific | Cont         | tree fulfils criteria of; Outstanding Size, Particularly Old, Loca<br>ext. |
|                                                            |                       |              |                                                                            |

cation or

This is a large, old, fine specimen in a residential garden with a broad and spreading canopy in excellent condition, particularly in context with its built surrounds.

Location

Structural Root Zone LEGEND 🔘 Tree

| Tree Number:                                               | 4                                                                    |                                                                                                                                                                                                                                                                        |
|------------------------------------------------------------|----------------------------------------------------------------------|------------------------------------------------------------------------------------------------------------------------------------------------------------------------------------------------------------------------------------------------------------------------|
| Address:                                                   | St Patricks Cathedral, 2-60 Cathedral Place, EAST MELBOURNE VIC 3002 |                                                                                                                                                                                                                                                                        |
| Location:                                                  | Front of prop                                                        | perty                                                                                                                                                                                                                                                                  |
| Melway Ref:                                                |                                                                      | 2F K2                                                                                                                                                                                                                                                                  |
| Record Type:                                               |                                                                      | Single Record                                                                                                                                                                                                                                                          |
| Number of Trees:                                           |                                                                      | 1                                                                                                                                                                                                                                                                      |
| Group Number:                                              |                                                                      | N/A                                                                                                                                                                                                                                                                    |
| Botanical Name:                                            |                                                                      | Ulmus glabra 'Lutescens'                                                                                                                                                                                                                                               |
| Common Name:                                               |                                                                      | Golden Elm                                                                                                                                                                                                                                                             |
| Origin:                                                    |                                                                      | Exotic                                                                                                                                                                                                                                                                 |
| Diameter at Breast H                                       | eight (cm):                                                          | 102                                                                                                                                                                                                                                                                    |
| Tree Protection Zone (m):<br>(Radius from centre of trunk) |                                                                      | 12.24                                                                                                                                                                                                                                                                  |
| Diameter at Root Flare (cm):                               |                                                                      | 114                                                                                                                                                                                                                                                                    |
| Structural Root Zone<br>(Radius from centre                |                                                                      | 3.50                                                                                                                                                                                                                                                                   |
| Height (m):                                                |                                                                      | 15.5                                                                                                                                                                                                                                                                   |
| Average Width (m):                                         |                                                                      | 24                                                                                                                                                                                                                                                                     |
| Approximate Age:                                           |                                                                      | 100+ years                                                                                                                                                                                                                                                             |
| Easting:                                                   |                                                                      | 321856.13619                                                                                                                                                                                                                                                           |
| Northing:                                                  |                                                                      | 5813275.3788                                                                                                                                                                                                                                                           |
| Statement of Signific                                      | Loca<br>This<br>It has                                               | tree fulfils criteria of; Aesthetic Value, Outstanding Size, Particularly Old,<br>tion or Context.<br>is an outstanding specimen that dominates the surrounding landscape.<br>high aesthetic qualities with long flowing branches down to the ground<br>a full canopy. |

Location

LEGEND 📀 Tree

Structural Root

Tree Protection

Ν

| Tree Number:                                               | 5                      |                                                                                                              |
|------------------------------------------------------------|------------------------|--------------------------------------------------------------------------------------------------------------|
| Address:                                                   | Bishopscou             | rt, 84-122 Clarendon Street, EAST MELBOURNE VIC 3002                                                         |
| Location:                                                  | Southern end of garden |                                                                                                              |
| Melway Ref:                                                |                        | 2G D3                                                                                                        |
| Record Type:                                               |                        | Single Record as part of G1                                                                                  |
| Number of Trees:                                           |                        | 1                                                                                                            |
| Group Number:                                              |                        | G1                                                                                                           |
| Botanical Name:                                            |                        | Ulmus procera                                                                                                |
| Common Name:                                               |                        | English Elm                                                                                                  |
| Origin:                                                    |                        | Exotic                                                                                                       |
| Diameter at Breast H                                       | eight (cm):            | 114                                                                                                          |
| Tree Protection Zone (m):<br>(Radius from centre of trunk) |                        | 13.68                                                                                                        |
| Diameter at Root Flare (cm):                               |                        | 150                                                                                                          |
| Structural Root Zone (m):<br>(Radius from centre of trunk) |                        | 3.92                                                                                                         |
| Height (m):                                                |                        | 20                                                                                                           |
| Average Width (m):                                         |                        | 18                                                                                                           |
| Approximate Age:                                           |                        | 100+ years                                                                                                   |
| Easting:                                                   |                        | 322536.4397                                                                                                  |
| Northing:                                                  |                        | 5812958.6832                                                                                                 |
| Statement of Signific                                      | ance: This             | tree fulfils criteria of; Outstanding Size, Particularly Old.                                                |
|                                                            |                        | is a large, old tree planted at Bishopscourt in the late 1800s. It has a spreading canopy in good condition. |

Location

Ν

LEGEND O Tree Structural Root Zone Tree Protection Zone

| Tree Number:                                  | 6                                                                                                                                                                                                                                                                                                                                                              |  |
|-----------------------------------------------|----------------------------------------------------------------------------------------------------------------------------------------------------------------------------------------------------------------------------------------------------------------------------------------------------------------------------------------------------------------|--|
| Address:                                      | Bishopscourt, 84-122 Clarendon Street, EAST MELBOURNE VIC 3002                                                                                                                                                                                                                                                                                                 |  |
| Location:                                     | Southern end of garden                                                                                                                                                                                                                                                                                                                                         |  |
| Melway Ref:                                   | 2G D3                                                                                                                                                                                                                                                                                                                                                          |  |
| Record Type:                                  | Single Record as part of G1                                                                                                                                                                                                                                                                                                                                    |  |
| Number of Trees:                              | 1                                                                                                                                                                                                                                                                                                                                                              |  |
| Group Number:                                 | G1                                                                                                                                                                                                                                                                                                                                                             |  |
| Botanical Name:                               | Ficus rubiginosa                                                                                                                                                                                                                                                                                                                                               |  |
| Common Name:                                  | Port Jackson Fig                                                                                                                                                                                                                                                                                                                                               |  |
| Origin:                                       | Native                                                                                                                                                                                                                                                                                                                                                         |  |
| Diameter at Breast He                         | eight (cm): 108                                                                                                                                                                                                                                                                                                                                                |  |
| Tree Protection Zone<br>(Radius from centre o |                                                                                                                                                                                                                                                                                                                                                                |  |
| Diameter at Root Flar                         | re (cm): 137                                                                                                                                                                                                                                                                                                                                                   |  |
| Structural Root Zone<br>(Radius from centre o |                                                                                                                                                                                                                                                                                                                                                                |  |
| Height (m):                                   | 10.5                                                                                                                                                                                                                                                                                                                                                           |  |
| Average Width (m):                            | 12.5                                                                                                                                                                                                                                                                                                                                                           |  |
| Approximate Age:                              | 100+ years                                                                                                                                                                                                                                                                                                                                                     |  |
| Easting:                                      | 322521.2715                                                                                                                                                                                                                                                                                                                                                    |  |
| Northing:                                     | 5812955.7315                                                                                                                                                                                                                                                                                                                                                   |  |
| Statement of Signific                         | ance: This tree fulfils criteria of; Aesthetic Value, Curious Growth Form,<br>Outstanding Size, Particularly Old.<br>This is a fine example of a large, old specimen planted at Bishopscourt in t<br>late 1800s. It is in good condition with grafted gnarled growth and high<br>aesthetic value. This tree is on the National Trust's Register of significant |  |

#### Location

LEGEND OTree Structural Root Zone Tree Protection Zone

trees of Victoria.

| Tree Number:                                               | 9                                                              |                                                                                                                                                                                                                                                                                                                                                                   |
|------------------------------------------------------------|----------------------------------------------------------------|-------------------------------------------------------------------------------------------------------------------------------------------------------------------------------------------------------------------------------------------------------------------------------------------------------------------------------------------------------------------|
| Address:                                                   | Bishopscourt, 84-122 Clarendon Street, EAST MELBOURNE VIC 3002 |                                                                                                                                                                                                                                                                                                                                                                   |
| Location:                                                  | On front fence Clarendon Street                                |                                                                                                                                                                                                                                                                                                                                                                   |
| Melway Ref:                                                |                                                                | 2G D3                                                                                                                                                                                                                                                                                                                                                             |
| Record Type:                                               |                                                                | Single Record as part of G1                                                                                                                                                                                                                                                                                                                                       |
| Number of Trees:                                           |                                                                | 1                                                                                                                                                                                                                                                                                                                                                                 |
| Group Number:                                              |                                                                | G1                                                                                                                                                                                                                                                                                                                                                                |
| Botanical Name:                                            |                                                                | Eucalyptus camaldulensis                                                                                                                                                                                                                                                                                                                                          |
| Common Name:                                               |                                                                | River Red Gum                                                                                                                                                                                                                                                                                                                                                     |
| Origin:                                                    |                                                                | Indigenous                                                                                                                                                                                                                                                                                                                                                        |
| Diameter at Breast H                                       | eight (cm):                                                    | 108                                                                                                                                                                                                                                                                                                                                                               |
| Tree Protection Zone (m):<br>(Radius from centre of trunk) |                                                                | 12.96                                                                                                                                                                                                                                                                                                                                                             |
| Diameter at Root Fla                                       | re (cm):                                                       | 127                                                                                                                                                                                                                                                                                                                                                               |
| Structural Root Zone<br>(Radius from centre                |                                                                | 3.66                                                                                                                                                                                                                                                                                                                                                              |
| Height (m):                                                |                                                                | 20                                                                                                                                                                                                                                                                                                                                                                |
| Average Width (m):                                         |                                                                | 17.5                                                                                                                                                                                                                                                                                                                                                              |
| Approximate Age:                                           |                                                                | 100+ years                                                                                                                                                                                                                                                                                                                                                        |
| Easting:                                                   |                                                                | 322477.5281                                                                                                                                                                                                                                                                                                                                                       |
| Northing:                                                  |                                                                | 5812985.997                                                                                                                                                                                                                                                                                                                                                       |
| Statement of Signific                                      | Locat<br>This I<br>long o<br>to ha                             | tree fulfils criteria of; Aesthetic Value, Outstanding Size, Particularly Old<br>tion or Context, Horticultural Value, Historical Value.<br>River Red Gum is a large indigenous specimen in good condition with<br>drooping branchlets. It is a fine example of the species and is believed<br>ve self sown from a remnant tree that once stood on Bishopscourt's |

Location

LEGEND O Tree Structural Root Zone Tree Protection Zone

main lawn.

| Tree Number:                                   | 10                                                                                     |
|------------------------------------------------|----------------------------------------------------------------------------------------|
| Address:                                       | Bishopscourt, 84-122 Clarendon Street, EAST MELBOURNE VIC 3002                         |
| Location:                                      | Front lawn                                                                             |
| Melway Ref:                                    | 2G D3                                                                                  |
| Record Type:                                   | Single Record as part of G1                                                            |
| Number of Trees:                               | 1                                                                                      |
| Group Number:                                  | G1                                                                                     |
| Botanical Name:                                | Ulmus procera                                                                          |
| Common Name:                                   | English Elm                                                                            |
| Origin:                                        | Exotic                                                                                 |
| Diameter at Breast He                          | eight (cm): 127                                                                        |
| Tree Protection Zone<br>(Radius from centre of |                                                                                        |
| Diameter at Root Fla                           | re (cm): 148                                                                           |
| Structural Root Zone<br>(Radius from centre of |                                                                                        |
| Height (m):                                    | 21                                                                                     |
| Average Width (m):                             | 21                                                                                     |
| Approximate Age:                               | 100+ years                                                                             |
| Easting:                                       | 322499.014                                                                             |
| Northing:                                      | 5812963.2134                                                                           |
| Statement of Signific                          | ance: This tree fulfils criteria of; Outstanding Size, Aesthetic Value, Particularly O |
|                                                | This tree forms part of a group of three elms planted at Bisopscourt. It is a          |

This tree forms part of a group of three elms planted at Bisopscourt. It is a large, old specimen in good condition with long sweeping branches, a high aesthetic quality and is an outstanding example of the species.

Location

| Tree Number:<br>Address:                                   | 11<br>Bishanasaur | t 94 122 Clarandan Street EAST MEL POUDNE VIC 2002                             |
|------------------------------------------------------------|-------------------|--------------------------------------------------------------------------------|
| Address:                                                   | -                 | t, 84-122 Clarendon Street, EAST MELBOURNE VIC 3002                            |
| Location:                                                  | Front lawn        |                                                                                |
| Melway Ref:                                                |                   | 2G D3                                                                          |
| Record Type:                                               |                   | Single Record as part of G1                                                    |
| Number of Trees:                                           |                   | 1                                                                              |
| Group Number:                                              |                   | G1                                                                             |
| Botanical Name:                                            |                   | Ulmus x hollandica                                                             |
| Common Name:                                               |                   | Dutch Elm                                                                      |
| Origin:                                                    |                   | Exotic                                                                         |
| Diameter at Breast Height (cm):                            |                   | 125                                                                            |
| Tree Protection Zone (m):<br>(Radius from centre of trunk) |                   | 15                                                                             |
| Diameter at Root Fla                                       | re (cm):          | 125                                                                            |
| Structural Root Zone<br>(Radius from centre                | · · /             | 3.63                                                                           |
| Height (m):                                                |                   | 20                                                                             |
| Average Width (m):                                         |                   | 20                                                                             |
| Approximate Age:                                           |                   | 100+ years                                                                     |
| Easting:                                                   |                   | 322494.0226                                                                    |
| Northing:                                                  |                   | 5812981.3088                                                                   |
| Statement of Signific                                      | ance: This        | tree fulfils criteria of; Aesthetic Value, Outstanding Size, Particularly Old. |
|                                                            |                   | tree forms part of a group of three elms planted at Bishopscourt. It is a      |

This tree forms part of a group of three elms planted at Bishopscourt. It is a large, old specimen in good condition planted at Bishopscourt in the late 1800s.

#### Location

N

Homewood Consulting 2012. Review 2013.

| Tree Number:<br>Address:                    | 12<br>Bishopscour | t, 84-122 Clarendon Street, EAST MELBOURNE VIC 3002                            |
|---------------------------------------------|-------------------|--------------------------------------------------------------------------------|
|                                             |                   | , 04-122 Glatendon Street, LAST MELBOOKINE VIC 3002                            |
| Location:                                   | Front lawn        |                                                                                |
| Melway Ref:                                 |                   | 2G D3                                                                          |
| Record Type:                                |                   | Single Record as part of G1                                                    |
| Number of Trees:                            |                   | 1                                                                              |
| Group Number:                               |                   | G1                                                                             |
| <b>Botanical Name:</b>                      |                   | Ulmus x hollandica                                                             |
| Common Name:                                |                   | Dutch Elm                                                                      |
| Origin:                                     |                   | Exotic                                                                         |
| Diameter at Breast Height (cm):             |                   | 128                                                                            |
| Tree Protection Zone<br>(Radius from centre |                   | 15.00                                                                          |
| Diameter at Root Fla                        | re (cm):          | 165                                                                            |
| Structural Root Zone<br>(Radius from centre |                   | 4.08                                                                           |
| Height (m):                                 |                   | 20                                                                             |
| Average Width (m):                          |                   | 18                                                                             |
| Approximate Age:                            |                   | 100+ years                                                                     |
| Easting:                                    |                   | 322495.1781                                                                    |
| Northing:                                   |                   | 5813004.8084                                                                   |
| Statement of Signific                       | ance: This        | tree fulfils criteria of; Outstanding Size, Aesthetic Value, Particularly Old. |
|                                             | This              | tree forms part of a group of three elms planted at Bishopscourt. It is a      |

This tree forms part of a group of three elms planted at Bishopscourt. It is a large, old specimen in good condition planted at Bishopscourt in the late 1800s.

Location

| Tree Number:<br>Address:                                   | 13<br>Bishopscourt, 84-122 Clarendon Street, EAST MELBOURNE VIC 3002 |                                                                                                                                                                                                        |  |
|------------------------------------------------------------|----------------------------------------------------------------------|--------------------------------------------------------------------------------------------------------------------------------------------------------------------------------------------------------|--|
| Location:                                                  | Corner Clare                                                         | Corner Clarendon and Hotham Streets                                                                                                                                                                    |  |
| Melway Ref:                                                |                                                                      | 2G D3                                                                                                                                                                                                  |  |
| Record Type:                                               |                                                                      | Single Record as part of G1                                                                                                                                                                            |  |
| Number of Trees:                                           |                                                                      | 1                                                                                                                                                                                                      |  |
| Group Number:                                              |                                                                      | G1                                                                                                                                                                                                     |  |
| Botanical Name:                                            |                                                                      | Cupressus macrocarpa                                                                                                                                                                                   |  |
| Common Name:                                               |                                                                      | Monterey Cypress                                                                                                                                                                                       |  |
| Origin:                                                    |                                                                      | Exotic                                                                                                                                                                                                 |  |
| Diameter at Breast Height (cm):                            |                                                                      | 141                                                                                                                                                                                                    |  |
| Tree Protection Zone (m):<br>(Radius from centre of trunk) |                                                                      | 15.00                                                                                                                                                                                                  |  |
| Diameter at Root Flare (cm):                               |                                                                      | 170                                                                                                                                                                                                    |  |
| Structural Root Zone (m):<br>(Radius from centre of trunk) |                                                                      | 4.14                                                                                                                                                                                                   |  |
| Height (m):                                                |                                                                      | 21                                                                                                                                                                                                     |  |
| Average Width (m):                                         |                                                                      | 15                                                                                                                                                                                                     |  |
| Approximate Age:                                           |                                                                      | 100+ years                                                                                                                                                                                             |  |
| Easting:                                                   |                                                                      | 322477.7224                                                                                                                                                                                            |  |
| Northing:                                                  |                                                                      | 5812943.8116                                                                                                                                                                                           |  |
| Statement of Signific                                      | Cont<br>This                                                         | tree fulfils criteria of; Outstanding Size, Particularly Old, Location or<br>ext.<br>is a large tree located in Bishopscourt's garden. It is in good condition<br>dominates the surrounding landscape. |  |