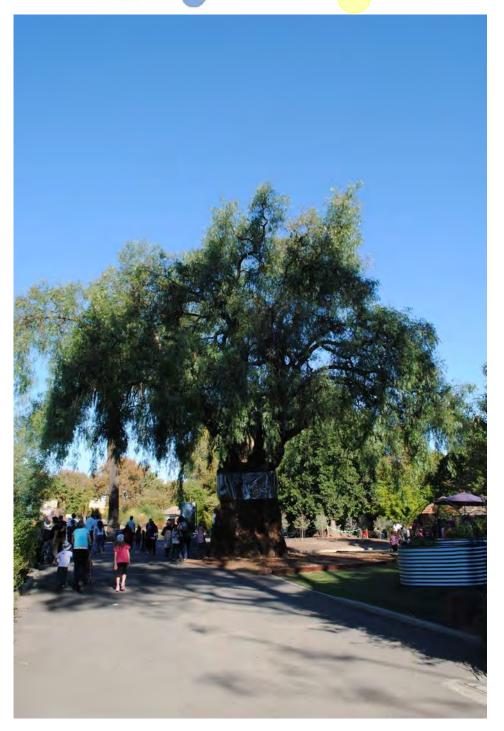

This tree forms part of a group of three elms planted at Bisopscourt. It is a large, old specimen in good condition with long sweeping branches, a high aesthetic quality and is an outstanding example of the species.