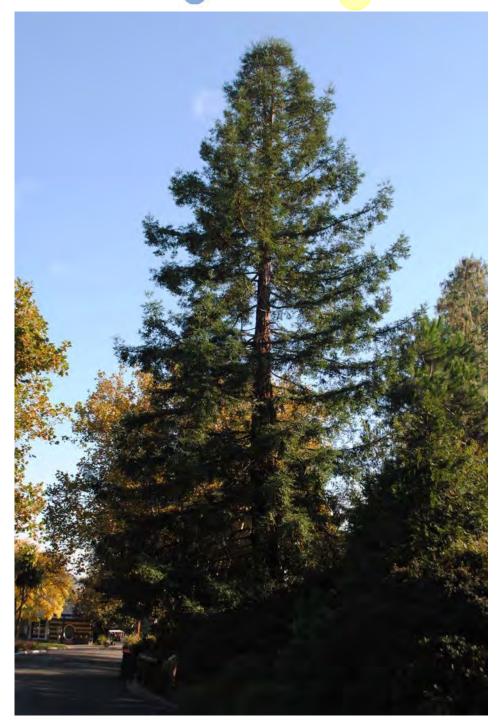

#### Location

N

|                                                            | Tree Number:          | 3            |                                                                            |
|------------------------------------------------------------|-----------------------|--------------|----------------------------------------------------------------------------|
|                                                            | Address:              | 78-80 Carlto | on Street, CARLTON VIC 3053                                                |
|                                                            | Location:             | Back garder  | n on fence line                                                            |
|                                                            | Melway Ref:           |              | 2B J8                                                                      |
| Record Type:                                               |                       |              | Single Record                                                              |
|                                                            | Number of Trees:      |              | 1                                                                          |
|                                                            | Group Number:         |              | N/A                                                                        |
|                                                            | Botanical Name:       |              | Platanus x acerifolia                                                      |
|                                                            | Common Name:          |              | Plane Tree                                                                 |
|                                                            | Origin:               |              | Exotic                                                                     |
| Diameter at Breast Height (cm):                            |                       | eight (cm):  | 130                                                                        |
| Tree Protection Zone (m):<br>(Radius from centre of trunk) |                       |              | 15.0                                                                       |
| Diameter at Root Flare (cm):                               |                       | re (cm):     | 160                                                                        |
| Structural Root Zone (m):<br>(Radius from centre of trunk) |                       |              | 4.03                                                                       |
|                                                            | Height (m):           |              | 22                                                                         |
|                                                            | Average Width (m):    |              | 20                                                                         |
|                                                            | Approximate Age:      |              | 70-80 years                                                                |
|                                                            | Easting:              |              | 321409.7625                                                                |
|                                                            | Northing:             |              | 5814377.5137                                                               |
|                                                            | Statement of Signific | Cont         | tree fulfils criteria of; Outstanding Size, Particularly Old, Loca<br>ext. |
|                                                            |                       |              |                                                                            |

cation or

This is a large, old, fine specimen in a residential garden with a broad and spreading canopy in excellent condition, particularly in context with its built surrounds.

Location

Structural Root Zone LEGEND 🔘 Tree