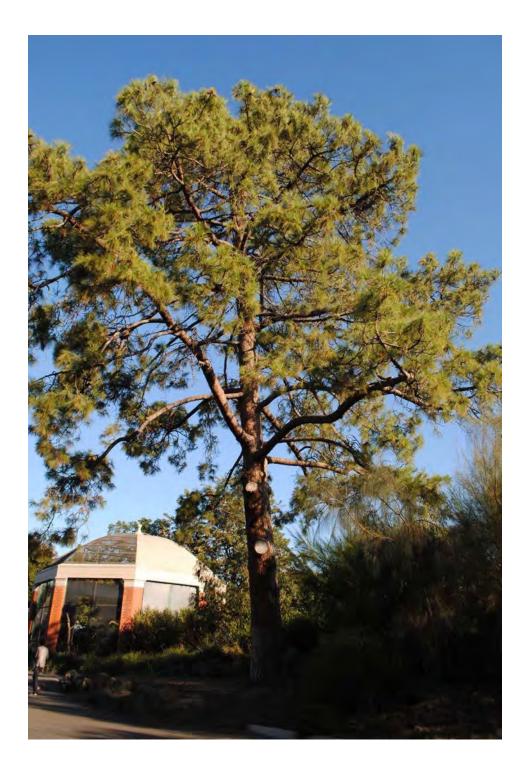

This tree forms part of a group of three elms planted at Bishopscourt. It is a large, old specimen in good condition planted at Bishopscourt in the late 1800s.

Location

| Tree Number:<br>Address:                                   | 13<br>Bishopscourt, 84-122 Clarendon Street, EAST MELBOURNE VIC 3002 |                                                                                                                                                                                                        |  |
|------------------------------------------------------------|----------------------------------------------------------------------|--------------------------------------------------------------------------------------------------------------------------------------------------------------------------------------------------------|--|
| Location:                                                  | Corner Clare                                                         | Corner Clarendon and Hotham Streets                                                                                                                                                                    |  |
| Melway Ref:                                                |                                                                      | 2G D3                                                                                                                                                                                                  |  |
| Record Type:                                               |                                                                      | Single Record as part of G1                                                                                                                                                                            |  |
| Number of Trees:                                           |                                                                      | 1                                                                                                                                                                                                      |  |
| Group Number:                                              |                                                                      | G1                                                                                                                                                                                                     |  |
| Botanical Name:                                            |                                                                      | Cupressus macrocarpa                                                                                                                                                                                   |  |
| Common Name:                                               |                                                                      | Monterey Cypress                                                                                                                                                                                       |  |
| Origin:                                                    |                                                                      | Exotic                                                                                                                                                                                                 |  |
| Diameter at Breast Height (cm):                            |                                                                      | 141                                                                                                                                                                                                    |  |
| Tree Protection Zone (m):<br>(Radius from centre of trunk) |                                                                      | 15.00                                                                                                                                                                                                  |  |
| Diameter at Root Flare (cm):                               |                                                                      | 170                                                                                                                                                                                                    |  |
| Structural Root Zone (m):<br>(Radius from centre of trunk) |                                                                      | 4.14                                                                                                                                                                                                   |  |
| Height (m):                                                |                                                                      | 21                                                                                                                                                                                                     |  |
| Average Width (m):                                         |                                                                      | 15                                                                                                                                                                                                     |  |
| Approximate Age:                                           |                                                                      | 100+ years                                                                                                                                                                                             |  |
| Easting:                                                   |                                                                      | 322477.7224                                                                                                                                                                                            |  |
| Northing:                                                  |                                                                      | 5812943.8116                                                                                                                                                                                           |  |
| Statement of Signific                                      | Cont<br>This                                                         | tree fulfils criteria of; Outstanding Size, Particularly Old, Location or<br>ext.<br>is a large tree located in Bishopscourt's garden. It is in good condition<br>dominates the surrounding landscape. |  |