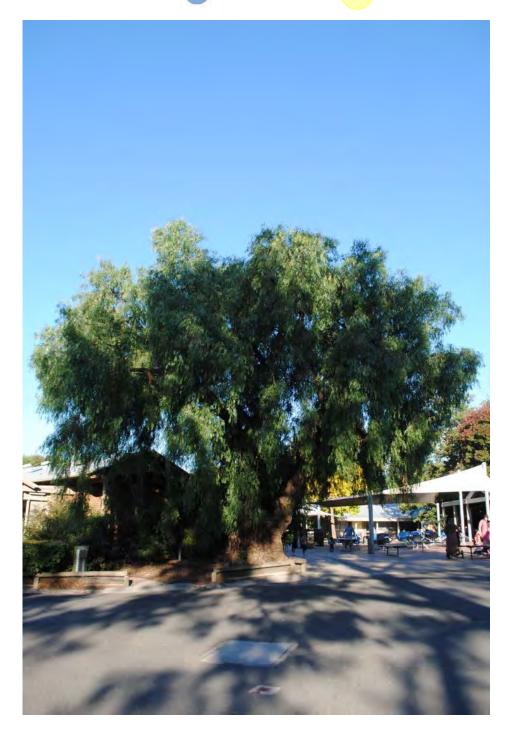

#### Location

| Tree Number:<br>Address:                                   | 14<br>43 Collett Street, KENSINGTON VIC 3031 |                                                                                                                                                                                           |
|------------------------------------------------------------|----------------------------------------------|-------------------------------------------------------------------------------------------------------------------------------------------------------------------------------------------|
| Location:                                                  | Front garde                                  | en of property                                                                                                                                                                            |
| Melway Ref:                                                |                                              | 2A A3                                                                                                                                                                                     |
| Record Type:                                               |                                              | Single Record                                                                                                                                                                             |
| Number of Trees:                                           |                                              | 1                                                                                                                                                                                         |
| Group Number:                                              |                                              | N/A                                                                                                                                                                                       |
| Botanical Name:                                            |                                              | Lagerstroemia indica                                                                                                                                                                      |
| Common Name:                                               |                                              | Crepe Myrtle                                                                                                                                                                              |
| Origin:                                                    |                                              | Exotic                                                                                                                                                                                    |
| Diameter at Breast Height (cm):                            |                                              | 35                                                                                                                                                                                        |
| Tree Protection Zone (m):<br>(Radius from centre of trunk) |                                              | 4.20                                                                                                                                                                                      |
| Diameter at Root Flare (cm):                               |                                              | 38                                                                                                                                                                                        |
| Structural Root Zone (m):<br>(Radius from centre of trunk) |                                              | 2.20                                                                                                                                                                                      |
| Height (m):                                                |                                              | 7                                                                                                                                                                                         |
| Average Width (m):                                         |                                              | 10                                                                                                                                                                                        |
| Approximate Age:                                           |                                              | 50-60 years                                                                                                                                                                               |
| Easting:                                                   |                                              | 318036.1994                                                                                                                                                                               |
| Northing:                                                  |                                              | 5815378.7999                                                                                                                                                                              |
| Statement of Signific                                      | Outs<br>This                                 | tree fulfils criteria of; Curious Growth Form, Aesthetic Value,<br>standing Size.<br>is a large specimen in good condition with old gnarled grafted branches<br>high aesthetic qualities. |