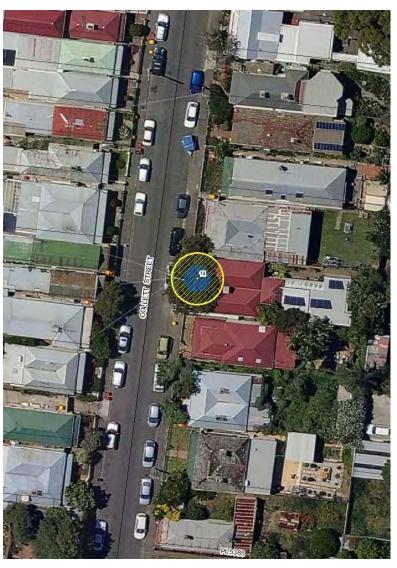

#### Location

| Tree Number:<br>Address:                                   | 14<br>43 Collett Street, KENSINGTON VIC 3031 |                                                                                                                                                                                           |
|------------------------------------------------------------|----------------------------------------------|-------------------------------------------------------------------------------------------------------------------------------------------------------------------------------------------|
| Location:                                                  | Front garde                                  | en of property                                                                                                                                                                            |
| Melway Ref:                                                |                                              | 2A A3                                                                                                                                                                                     |
| Record Type:                                               |                                              | Single Record                                                                                                                                                                             |
| Number of Trees:                                           |                                              | 1                                                                                                                                                                                         |
| Group Number:                                              |                                              | N/A                                                                                                                                                                                       |
| Botanical Name:                                            |                                              | Lagerstroemia indica                                                                                                                                                                      |
| Common Name:                                               |                                              | Crepe Myrtle                                                                                                                                                                              |
| Origin:                                                    |                                              | Exotic                                                                                                                                                                                    |
| Diameter at Breast Height (cm):                            |                                              | 35                                                                                                                                                                                        |
| Tree Protection Zone (m):<br>(Radius from centre of trunk) |                                              | 4.20                                                                                                                                                                                      |
| Diameter at Root Flare (cm):                               |                                              | 38                                                                                                                                                                                        |
| Structural Root Zone (m):<br>(Radius from centre of trunk) |                                              | 2.20                                                                                                                                                                                      |
| Height (m):                                                |                                              | 7                                                                                                                                                                                         |
| Average Width (m):                                         |                                              | 10                                                                                                                                                                                        |
| Approximate Age:                                           |                                              | 50-60 years                                                                                                                                                                               |
| Easting:                                                   |                                              | 318036.1994                                                                                                                                                                               |
| Northing:                                                  |                                              | 5815378.7999                                                                                                                                                                              |
| Statement of Signific                                      | Outs<br>This                                 | tree fulfils criteria of; Curious Growth Form, Aesthetic Value,<br>standing Size.<br>is a large specimen in good condition with old gnarled grafted branches<br>high aesthetic qualities. |

Location

Structural Root Zone

Tree Protection Zone

N