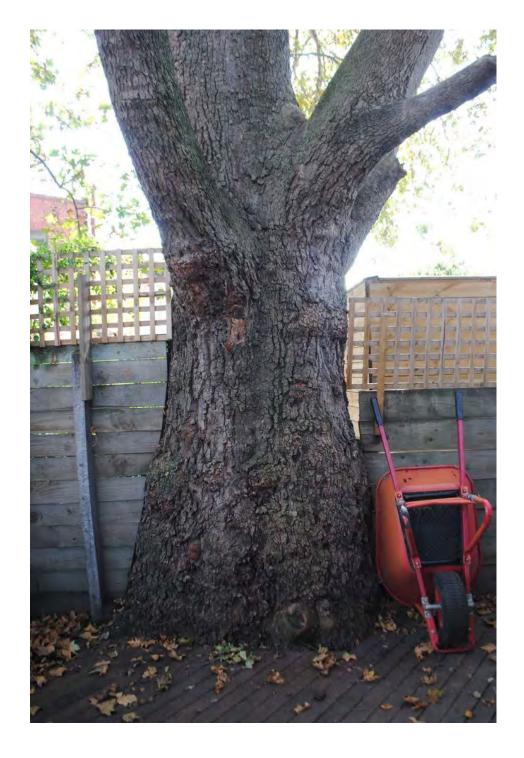

#### Location

N

|                                                            | Tree Number:          | 3            |                                                                            |
|------------------------------------------------------------|-----------------------|--------------|----------------------------------------------------------------------------|
|                                                            | Address:              | 78-80 Carlto | on Street, CARLTON VIC 3053                                                |
|                                                            | Location:             | Back garder  | n on fence line                                                            |
|                                                            | Melway Ref:           |              | 2B J8                                                                      |
| Record Type:                                               |                       |              | Single Record                                                              |
|                                                            | Number of Trees:      |              | 1                                                                          |
|                                                            | Group Number:         |              | N/A                                                                        |
|                                                            | Botanical Name:       |              | Platanus x acerifolia                                                      |
|                                                            | Common Name:          |              | Plane Tree                                                                 |
|                                                            | Origin:               |              | Exotic                                                                     |
| Diameter at Breast Height (cm):                            |                       | eight (cm):  | 130                                                                        |
| Tree Protection Zone (m):<br>(Radius from centre of trunk) |                       |              | 15.0                                                                       |
| Diameter at Root Flare (cm):                               |                       | re (cm):     | 160                                                                        |
| Structural Root Zone (m):<br>(Radius from centre of trunk) |                       |              | 4.03                                                                       |
|                                                            | Height (m):           |              | 22                                                                         |
|                                                            | Average Width (m):    |              | 20                                                                         |
|                                                            | Approximate Age:      |              | 70-80 years                                                                |
|                                                            | Easting:              |              | 321409.7625                                                                |
|                                                            | Northing:             |              | 5814377.5137                                                               |
|                                                            | Statement of Signific | Cont         | tree fulfils criteria of; Outstanding Size, Particularly Old, Loca<br>ext. |
|                                                            |                       |              |                                                                            |

cation or

This is a large, old, fine specimen in a residential garden with a broad and spreading canopy in excellent condition, particularly in context with its built surrounds.

Location

Structural Root Zone LEGEND 🔘 Tree