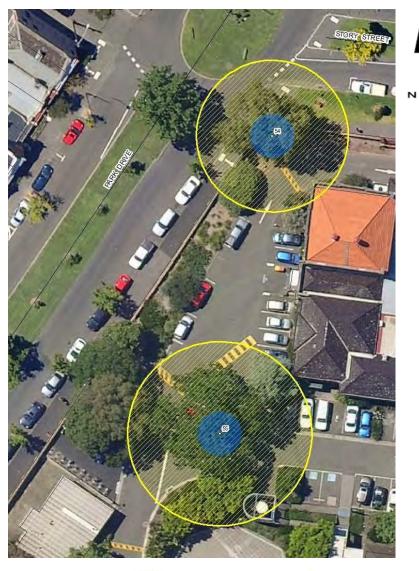

| Tree Number:                                               | 1                     |                                                                                                                                                                                                                                                                                                                                    |
|------------------------------------------------------------|-----------------------|------------------------------------------------------------------------------------------------------------------------------------------------------------------------------------------------------------------------------------------------------------------------------------------------------------------------------------|
| Address:                                                   | 607-619 Bo            | urke Street, MELBOURNE VIC 3000                                                                                                                                                                                                                                                                                                    |
| Location: Corner of pro                                    |                       | roperty                                                                                                                                                                                                                                                                                                                            |
| Melway Ref:                                                |                       | 1A D5                                                                                                                                                                                                                                                                                                                              |
| Record Type:                                               |                       | Single Record                                                                                                                                                                                                                                                                                                                      |
| Number of Trees:                                           |                       | 1                                                                                                                                                                                                                                                                                                                                  |
| Group Number:                                              |                       | N/A                                                                                                                                                                                                                                                                                                                                |
| Botanical Name:                                            |                       | Gleditsia sinensis                                                                                                                                                                                                                                                                                                                 |
| Common Name:                                               |                       | Chinese Honey Locust                                                                                                                                                                                                                                                                                                               |
| Origin:                                                    |                       | Exotic                                                                                                                                                                                                                                                                                                                             |
| Diameter at Breast H                                       | eight (cm):           | 79                                                                                                                                                                                                                                                                                                                                 |
| Tree Protection Zone (m):<br>(Radius from centre of trunk) |                       | 9.48                                                                                                                                                                                                                                                                                                                               |
| Diameter at Root Flare (cm):                               |                       | 81                                                                                                                                                                                                                                                                                                                                 |
| Structural Root Zone (m):<br>(Radius from centre of trunk) |                       | 3.03                                                                                                                                                                                                                                                                                                                               |
| Height (m):                                                |                       | 10                                                                                                                                                                                                                                                                                                                                 |
| Average Width (m):                                         |                       | 9.5                                                                                                                                                                                                                                                                                                                                |
| Approximate Age:                                           |                       | 100+ years                                                                                                                                                                                                                                                                                                                         |
| Easting:                                                   |                       | 320054.9872                                                                                                                                                                                                                                                                                                                        |
| Northing:                                                  |                       | 5812561.6176                                                                                                                                                                                                                                                                                                                       |
| Statement of Signific                                      | Loca<br>Belie<br>loca | tree fulfils criteria of; Historical Value, Horticultural Value, Rare or<br>alised.<br>eved to be the only specimen of this species in Victoria, the site was the<br>tion for the first brick and stone building in the Port Philip District (1830).<br>tree is on the National Trust's Register of significant trees of Victoria. |