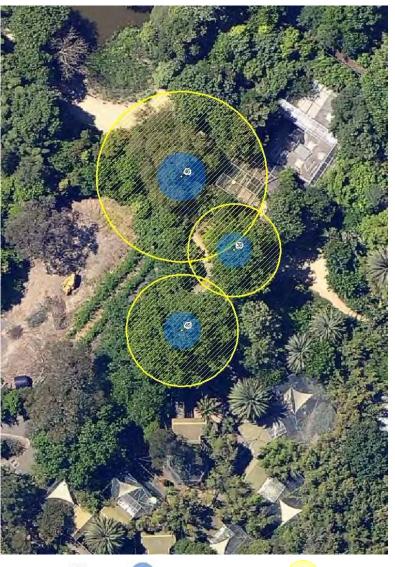

cation or

This is a large, old, fine specimen in a residential garden with a broad and spreading canopy in excellent condition, particularly in context with its built surrounds.

Location

Structural Root Zone LEGEND 🔘 Tree

Tree Protection Zone

The information contained in this report was obtained solely for the purpose of identifying whether a tree should be placed on the City of Melbourne's Exceptional Tree Register. Homewood Consulting 2012. Review 2013. No representations are made as to the accuracy, currency or completeness of any of this information nor its relevance for any other purpose.