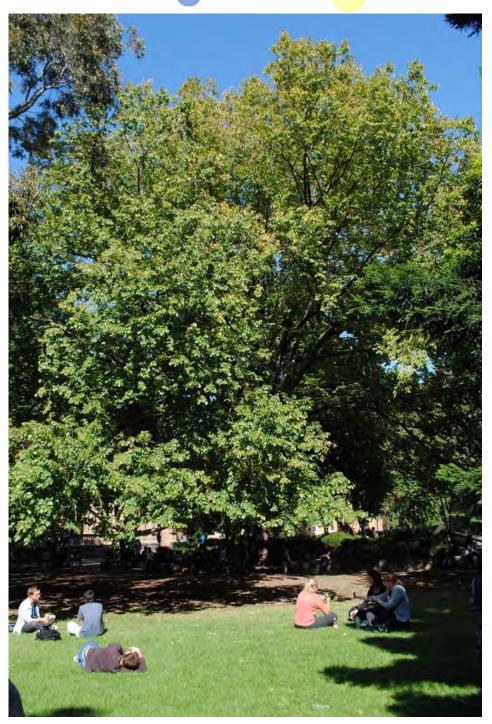

| Approximate Age:                            |               | 80-90 years                                           |  |
| Easting:                                    |               | 320561.679                                            |  |
| Northing:                                   |               | 5814751.5119                                          |  |

Statement of Significance: This tree fulfils criteria of; Environmental/Micro-climate Services, Aesthetic Value, Outstanding Size, Particularly Old.

This is an outstanding example of the species in good condition with high aesthetic qualities. It has long extended branches and a full canopy providing shade for the seating areas and courtyard beneath.

Location



LEGEND 📀 Tree 🦲 Structural Root Zone

Tree Protection Zone









| Tree Number:                                               | 67                                                                  |                                                                                                                                                        |
|------------------------------------------------------------|---------------------------------------------------------------------|--------------------------------------------------------------------------------------------------------------------------------------------------------|
| Address:                                                   | University of Melbourne, 156-292 Grattan Street, PARKVILLE VIC 3010 |