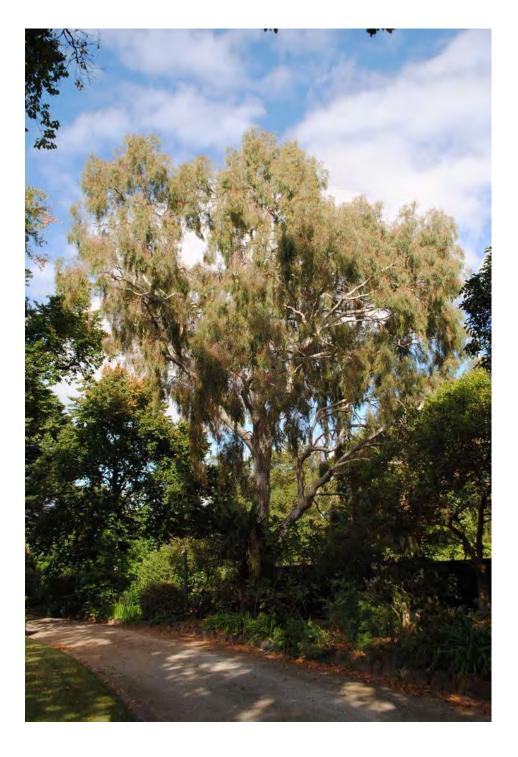

This tree forms part of a group of three elms planted at Bisopscourt. It is a large, old specimen in good condition with long sweeping branches, a high aesthetic quality and is an outstanding example of the species.

Location

| Tree Number:<br>Address:                                   | 11<br>Bishanasaur | t 94 122 Clarandan Street EAST MEL POUDNE VIC 2002                             |
|------------------------------------------------------------|-------------------|--------------------------------------------------------------------------------|
| Address:                                                   | -                 | t, 84-122 Clarendon Street, EAST MELBOURNE VIC 3002                            |
| Location:                                                  | Front lawn        |                                                                                |
| Melway Ref:                                                |                   | 2G D3                                                                          |
| Record Type:                                               |                   | Single Record as part of G1                                                    |
| Number of Trees:                                           |                   | 1                                                                              |
| Group Number:                                              |                   | G1                                                                             |
| Botanical Name:                                            |                   | Ulmus x hollandica                                                             |
| Common Name:                                               |                   | Dutch Elm                                                                      |
| Origin:                                                    |                   | Exotic                                                                         |
| Diameter at Breast Height (cm):                            |                   | 125                                                                            |
| Tree Protection Zone (m):<br>(Radius from centre of trunk) |                   | 15                                                                             |
| Diameter at Root Fla                                       | re (cm):          | 125                                                                            |
| Structural Root Zone<br>(Radius from centre                | · · /             | 3.63                                                                           |
| Height (m):                                                |                   | 20                                                                             |
| Average Width (m):                                         |                   | 20                                                                             |
| Approximate Age:                                           |                   | 100+ years                                                                     |
| Easting:                                                   |                   | 322494.0226                                                                    |
| Northing:                                                  |                   | 5812981.3088                                                                   |
| Statement of Signific                                      | ance: This        | tree fulfils criteria of; Aesthetic Value, Outstanding Size, Particularly Old. |
|                                                            |                   | tree forms part of a group of three elms planted at Bishopscourt. It is a      |