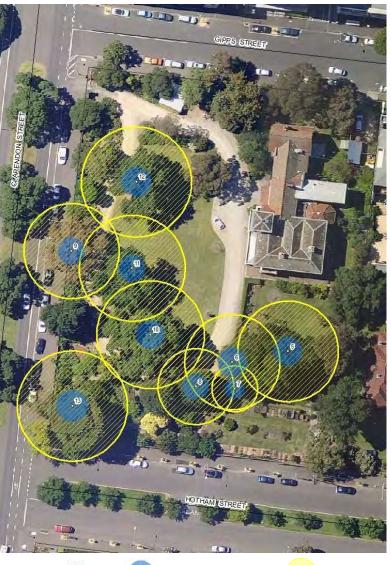

Location

LEGEND 📀 Tree

Structural Root

Tree Protection

Ν

| Tree Number:                                               | 5                      |                                                                                                              |
|------------------------------------------------------------|------------------------|--------------------------------------------------------------------------------------------------------------|
| Address:                                                   | Bishopscou             | rt, 84-122 Clarendon Street, EAST MELBOURNE VIC 3002                                                         |
| Location:                                                  | Southern end of garden |                                                                                                              |
| Melway Ref:                                                |                        | 2G D3                                                                                                        |
| Record Type:                                               |                        | Single Record as part of G1                                                                                  |
| Number of Trees:                                           |                        | 1                                                                                                            |
| Group Number:                                              |                        | G1                                                                                                           |
| Botanical Name:                                            |                        | Ulmus procera                                                                                                |
| Common Name:                                               |                        | English Elm                                                                                                  |
| Origin:                                                    |                        | Exotic                                                                                                       |
| Diameter at Breast H                                       | eight (cm):            | 114                                                                                                          |
| Tree Protection Zone (m):<br>(Radius from centre of trunk) |                        | 13.68                                                                                                        |
| Diameter at Root Flare (cm):                               |                        | 150                                                                                                          |
| Structural Root Zone (m):<br>(Radius from centre of trunk) |                        | 3.92                                                                                                         |
| Height (m):                                                |                        | 20                                                                                                           |
| Average Width (m):                                         |                        | 18                                                                                                           |
| Approximate Age:                                           |                        | 100+ years                                                                                                   |
| Easting:                                                   |                        | 322536.4397                                                                                                  |
| Northing:                                                  |                        | 5812958.6832                                                                                                 |
| Statement of Signific                                      | ance: This             | tree fulfils criteria of; Outstanding Size, Particularly Old.                                                |
|                                                            |                        | is a large, old tree planted at Bishopscourt in the late 1800s. It has a spreading canopy in good condition. |

Location

Ν

LEGEND O Tree Structural Root Zone Tree Protection Zone

| Tree Number:                                  | 6                                                                                                                                                                                                                                                                                                                                                              |  |
|-----------------------------------------------|----------------------------------------------------------------------------------------------------------------------------------------------------------------------------------------------------------------------------------------------------------------------------------------------------------------------------------------------------------------|--|
| Address:                                      | Bishopscourt, 84-122 Clarendon Street, EAST MELBOURNE VIC 3002                                                                                                                                                                                                                                                                                                 |  |
| Location:                                     | Southern end of garden                                                                                                                                                                                                                                                                                                                                         |  |
| Melway Ref:                                   | 2G D3                                                                                                                                                                                                                                                                                                                                                          |  |
| Record Type:                                  | Single Record as part of G1                                                                                                                                                                                                                                                                                                                                    |  |
| Number of Trees:                              | 1                                                                                                                                                                                                                                                                                                                                                              |  |
| Group Number:                                 | G1                                                                                                                                                                                                                                                                                                                                                             |  |
| Botanical Name:                               | Ficus rubiginosa                                                                                                                                                                                                                                                                                                                                               |  |
| Common Name:                                  | Port Jackson Fig                                                                                                                                                                                                                                                                                                                                               |  |
| Origin:                                       | Native                                                                                                                                                                                                                                                                                                                                                         |  |
| Diameter at Breast He                         | eight (cm): 108                                                                                                                                                                                                                                                                                                                                                |  |
| Tree Protection Zone<br>(Radius from centre o |                                                                                                                                                                                                                                                                                                                                                                |  |
| Diameter at Root Flar                         | re (cm): 137                                                                                                                                                                                                                                                                                                                                                   |  |
| Structural Root Zone<br>(Radius from centre o |                                                                                                                                                                                                                                                                                                                                                                |  |
| Height (m):                                   | 10.5                                                                                                                                                                                                                                                                                                                                                           |  |
| Average Width (m):                            | 12.5                                                                                                                                                                                                                                                                                                                                                           |  |
| Approximate Age:                              | 100+ years                                                                                                                                                                                                                                                                                                                                                     |  |
| Easting:                                      | 322521.2715                                                                                                                                                                                                                                                                                                                                                    |  |
| Northing:                                     | 5812955.7315                                                                                                                                                                                                                                                                                                                                                   |  |
| Statement of Signific                         | ance: This tree fulfils criteria of; Aesthetic Value, Curious Growth Form,<br>Outstanding Size, Particularly Old.<br>This is a fine example of a large, old specimen planted at Bishopscourt in t<br>late 1800s. It is in good condition with grafted gnarled growth and high<br>aesthetic value. This tree is on the National Trust's Register of significant |  |

#### Location

LEGEND OTree Structural Root Zone Tree Protection Zone

trees of Victoria.

| Tree Number:                                               | 9                                                              |                                                                                                                                                                                                                                                                                                                                                                   |
|------------------------------------------------------------|----------------------------------------------------------------|-------------------------------------------------------------------------------------------------------------------------------------------------------------------------------------------------------------------------------------------------------------------------------------------------------------------------------------------------------------------|
| Address:                                                   | Bishopscourt, 84-122 Clarendon Street, EAST MELBOURNE VIC 3002 |                                                                                                                                                                                                                                                                                                                                                                   |
| Location:                                                  | On front fence Clarendon Street                                |                                                                                                                                                                                                                                                                                                                                                                   |
| Melway Ref:                                                |                                                                | 2G D3                                                                                                                                                                                                                                                                                                                                                             |
| Record Type:                                               |                                                                | Single Record as part of G1                                                                                                                                                                                                                                                                                                                                       |
| Number of Trees:                                           |                                                                | 1                                                                                                                                                                                                                                                                                                                                                                 |
| Group Number:                                              |                                                                | G1                                                                                                                                                                                                                                                                                                                                                                |
| Botanical Name:                                            |                                                                | Eucalyptus camaldulensis                                                                                                                                                                                                                                                                                                                                          |
| Common Name:                                               |                                                                | River Red Gum                                                                                                                                                                                                                                                                                                                                                     |
| Origin:                                                    |                                                                | Indigenous                                                                                                                                                                                                                                                                                                                                                        |
| Diameter at Breast H                                       | eight (cm):                                                    | 108                                                                                                                                                                                                                                                                                                                                                               |
| Tree Protection Zone (m):<br>(Radius from centre of trunk) |                                                                | 12.96                                                                                                                                                                                                                                                                                                                                                             |
| Diameter at Root Fla                                       | re (cm):                                                       | 127                                                                                                                                                                                                                                                                                                                                                               |
| Structural Root Zone<br>(Radius from centre                |                                                                | 3.66                                                                                                                                                                                                                                                                                                                                                              |
| Height (m):                                                |                                                                | 20                                                                                                                                                                                                                                                                                                                                                                |
| Average Width (m):                                         |                                                                | 17.5                                                                                                                                                                                                                                                                                                                                                              |
| Approximate Age:                                           |                                                                | 100+ years                                                                                                                                                                                                                                                                                                                                                        |
| Easting:                                                   |                                                                | 322477.5281                                                                                                                                                                                                                                                                                                                                                       |
| Northing:                                                  |                                                                | 5812985.997                                                                                                                                                                                                                                                                                                                                                       |
| Statement of Signific                                      | Locat<br>This I<br>long o<br>to ha                             | tree fulfils criteria of; Aesthetic Value, Outstanding Size, Particularly Old<br>tion or Context, Horticultural Value, Historical Value.<br>River Red Gum is a large indigenous specimen in good condition with<br>drooping branchlets. It is a fine example of the species and is believed<br>ve self sown from a remnant tree that once stood on Bishopscourt's |

Location

LEGEND O Tree Structural Root Zone Tree Protection Zone

main lawn.

| Tree Number:                                   | 10                                                                                     |
|------------------------------------------------|----------------------------------------------------------------------------------------|
| Address:                                       | Bishopscourt, 84-122 Clarendon Street, EAST MELBOURNE VIC 3002                         |
| Location:                                      | Front lawn                                                                             |
| Melway Ref:                                    | 2G D3                                                                                  |
| Record Type:                                   | Single Record as part of G1                                                            |
| Number of Trees:                               | 1                                                                                      |
| Group Number:                                  | G1                                                                                     |
| Botanical Name:                                | Ulmus procera                                                                          |
| Common Name:                                   | English Elm                                                                            |
| Origin:                                        | Exotic                                                                                 |
| Diameter at Breast He                          | eight (cm): 127                                                                        |
| Tree Protection Zone<br>(Radius from centre of |                                                                                        |
| Diameter at Root Fla                           | re (cm): 148                                                                           |
| Structural Root Zone<br>(Radius from centre of |                                                                                        |
| Height (m):                                    | 21                                                                                     |
| Average Width (m):                             | 21                                                                                     |
| Approximate Age:                               | 100+ years                                                                             |
| Easting:                                       | 322499.014                                                                             |
| Northing:                                      | 5812963.2134                                                                           |
| Statement of Signific                          | ance: This tree fulfils criteria of; Outstanding Size, Aesthetic Value, Particularly O |
|                                                | This tree forms part of a group of three elms planted at Bisopscourt. It is a          |

This tree forms part of a group of three elms planted at Bisopscourt. It is a large, old specimen in good condition with long sweeping branches, a high aesthetic quality and is an outstanding example of the species.

Location

| Tree Number:<br>Address:                                   | 11<br>Bishanasaur | t 94 122 Clarandan Street EAST MEL POUDNE VIC 2002                             |
|------------------------------------------------------------|-------------------|--------------------------------------------------------------------------------|
| Address:                                                   | -                 | t, 84-122 Clarendon Street, EAST MELBOURNE VIC 3002                            |
| Location:                                                  | Front lawn        |                                                                                |
| Melway Ref:                                                |                   | 2G D3                                                                          |
| Record Type:                                               |                   | Single Record as part of G1                                                    |
| Number of Trees:                                           |                   | 1                                                                              |
| Group Number:                                              |                   | G1                                                                             |
| Botanical Name:                                            |                   | Ulmus x hollandica                                                             |
| Common Name:                                               |                   | Dutch Elm                                                                      |
| Origin:                                                    |                   | Exotic                                                                         |
| Diameter at Breast Height (cm):                            |                   | 125                                                                            |
| Tree Protection Zone (m):<br>(Radius from centre of trunk) |                   | 15                                                                             |
| Diameter at Root Fla                                       | re (cm):          | 125                                                                            |
| Structural Root Zone<br>(Radius from centre                | · · /             | 3.63                                                                           |
| Height (m):                                                |                   | 20                                                                             |
| Average Width (m):                                         |                   | 20                                                                             |
| Approximate Age:                                           |                   | 100+ years                                                                     |
| Easting:                                                   |                   | 322494.0226                                                                    |
| Northing:                                                  |                   | 5812981.3088                                                                   |
| Statement of Signific                                      | ance: This        | tree fulfils criteria of; Aesthetic Value, Outstanding Size, Particularly Old. |
|                                                            |                   | tree forms part of a group of three elms planted at Bishopscourt. It is a      |

This tree forms part of a group of three elms planted at Bishopscourt. It is a large, old specimen in good condition planted at Bishopscourt in the late 1800s.

#### Location

N

Homewood Consulting 2012. Review 2013.

| Tree Number:<br>Address:                    | 12<br>Bishopscour | t, 84-122 Clarendon Street, EAST MELBOURNE VIC 3002                            |
|---------------------------------------------|-------------------|--------------------------------------------------------------------------------|
|                                             |                   | , 04-122 Glatendon Street, LAST MELBOOKINE VIC 3002                            |
| Location:                                   | Front lawn        |                                                                                |
| Melway Ref:                                 |                   | 2G D3                                                                          |
| Record Type:                                |                   | Single Record as part of G1                                                    |
| Number of Trees:                            |                   | 1                                                                              |
| Group Number:                               |                   | G1                                                                             |
| <b>Botanical Name:</b>                      |                   | Ulmus x hollandica                                                             |
| Common Name:                                |                   | Dutch Elm                                                                      |
| Origin:                                     |                   | Exotic                                                                         |
| Diameter at Breast Height (cm):             |                   | 128                                                                            |
| Tree Protection Zone<br>(Radius from centre |                   | 15.00                                                                          |
| Diameter at Root Fla                        | re (cm):          | 165                                                                            |
| Structural Root Zone<br>(Radius from centre |                   | 4.08                                                                           |
| Height (m):                                 |                   | 20                                                                             |
| Average Width (m):                          |                   | 18                                                                             |
| Approximate Age:                            |                   | 100+ years                                                                     |
| Easting:                                    |                   | 322495.1781                                                                    |
| Northing:                                   |                   | 5813004.8084                                                                   |
| Statement of Signific                       | ance: This        | tree fulfils criteria of; Outstanding Size, Aesthetic Value, Particularly Old. |
|                                             | This              | tree forms part of a group of three elms planted at Bishopscourt. It is a      |

This tree forms part of a group of three elms planted at Bishopscourt. It is a large, old specimen in good condition planted at Bishopscourt in the late 1800s.

Location

| Tree Number:<br>Address:                                   | 13<br>Bishopscourt, 84-122 Clarendon Street, EAST MELBOURNE VIC 3002 |                                                                                                                                                                                                        |  |
|------------------------------------------------------------|----------------------------------------------------------------------|--------------------------------------------------------------------------------------------------------------------------------------------------------------------------------------------------------|--|
| Location:                                                  | Corner Clare                                                         | Corner Clarendon and Hotham Streets                                                                                                                                                                    |  |
| Melway Ref:                                                |                                                                      | 2G D3                                                                                                                                                                                                  |  |
| Record Type:                                               |                                                                      | Single Record as part of G1                                                                                                                                                                            |  |
| Number of Trees:                                           |                                                                      | 1                                                                                                                                                                                                      |  |
| Group Number:                                              |                                                                      | G1                                                                                                                                                                                                     |  |
| Botanical Name:                                            |                                                                      | Cupressus macrocarpa                                                                                                                                                                                   |  |
| Common Name:                                               |                                                                      | Monterey Cypress                                                                                                                                                                                       |  |
| Origin:                                                    |                                                                      | Exotic                                                                                                                                                                                                 |  |
| Diameter at Breast Height (cm):                            |                                                                      | 141                                                                                                                                                                                                    |  |
| Tree Protection Zone (m):<br>(Radius from centre of trunk) |                                                                      | 15.00                                                                                                                                                                                                  |  |
| Diameter at Root Flare (cm):                               |                                                                      | 170                                                                                                                                                                                                    |  |
| Structural Root Zone (m):<br>(Radius from centre of trunk) |                                                                      | 4.14                                                                                                                                                                                                   |  |
| Height (m):                                                |                                                                      | 21                                                                                                                                                                                                     |  |
| Average Width (m):                                         |                                                                      | 15                                                                                                                                                                                                     |  |
| Approximate Age:                                           |                                                                      | 100+ years                                                                                                                                                                                             |  |
| Easting:                                                   |                                                                      | 322477.7224                                                                                                                                                                                            |  |
| Northing:                                                  |                                                                      | 5812943.8116                                                                                                                                                                                           |  |
| Statement of Signific                                      | Cont<br>This                                                         | tree fulfils criteria of; Outstanding Size, Particularly Old, Location or<br>ext.<br>is a large tree located in Bishopscourt's garden. It is in good condition<br>dominates the surrounding landscape. |  |