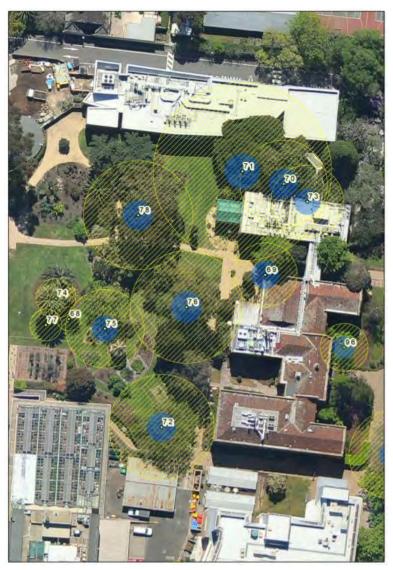

Location

LEGEND 📀 Tree

Structural Root

Tree Protection

Ν

| Tree Number:                                               | 5                      |                                                                                                              |
|------------------------------------------------------------|------------------------|--------------------------------------------------------------------------------------------------------------|
| Address:                                                   | Bishopscou             | rt, 84-122 Clarendon Street, EAST MELBOURNE VIC 3002                                                         |
| Location:                                                  | Southern end of garden |                                                                                                              |
| Melway Ref:                                                |                        | 2G D3                                                                                                        |
| Record Type:                                               |                        | Single Record as part of G1                                                                                  |
| Number of Trees:                                           |                        | 1                                                                                                            |
| Group Number:                                              |                        | G1                                                                                                           |
| Botanical Name:                                            |                        | Ulmus procera                                                                                                |
| Common Name:                                               |                        | English Elm                                                                                                  |
| Origin:                                                    |                        | Exotic                                                                                                       |
| Diameter at Breast H                                       | eight (cm):            | 114                                                                                                          |
| Tree Protection Zone (m):<br>(Radius from centre of trunk) |                        | 13.68                                                                                                        |
| Diameter at Root Flare (cm):                               |                        | 150                                                                                                          |
| Structural Root Zone (m):<br>(Radius from centre of trunk) |                        | 3.92                                                                                                         |
| Height (m):                                                |                        | 20                                                                                                           |
| Average Width (m):                                         |                        | 18                                                                                                           |
| Approximate Age:                                           |                        | 100+ years                                                                                                   |
| Easting:                                                   |                        | 322536.4397                                                                                                  |
| Northing:                                                  |                        | 5812958.6832                                                                                                 |
| Statement of Signific                                      | ance: This             | tree fulfils criteria of; Outstanding Size, Particularly Old.                                                |
|                                                            |                        | is a large, old tree planted at Bishopscourt in the late 1800s. It has a spreading canopy in good condition. |

Location

Ν

LEGEND O Tree Structural Root Zone Tree Protection Zone

| Tree Number:                                  | 6                                                                                                                                                                                                                                                                                                                                                              |  |
|-----------------------------------------------|----------------------------------------------------------------------------------------------------------------------------------------------------------------------------------------------------------------------------------------------------------------------------------------------------------------------------------------------------------------|--|
| Address:                                      | Bishopscourt, 84-122 Clarendon Street, EAST MELBOURNE VIC 3002                                                                                                                                                                                                                                                                                                 |  |
| Location:                                     | Southern end of garden                                                                                                                                                                                                                                                                                                                                         |  |
| Melway Ref:                                   | 2G D3                                                                                                                                                                                                                                                                                                                                                          |  |
| Record Type:                                  | Single Record as part of G1                                                                                                                                                                                                                                                                                                                                    |  |
| Number of Trees:                              | 1                                                                                                                                                                                                                                                                                                                                                              |  |
| Group Number:                                 | G1                                                                                                                                                                                                                                                                                                                                                             |  |
| Botanical Name:                               | Ficus rubiginosa                                                                                                                                                                                                                                                                                                                                               |  |
| Common Name:                                  | Port Jackson Fig                                                                                                                                                                                                                                                                                                                                               |  |
| Origin:                                       | Native                                                                                                                                                                                                                                                                                                                                                         |  |
| Diameter at Breast He                         | eight (cm): 108                                                                                                                                                                                                                                                                                                                                                |  |
| Tree Protection Zone<br>(Radius from centre o |                                                                                                                                                                                                                                                                                                                                                                |  |
| Diameter at Root Flar                         | re (cm): 137                                                                                                                                                                                                                                                                                                                                                   |  |
| Structural Root Zone<br>(Radius from centre o |                                                                                                                                                                                                                                                                                                                                                                |  |
| Height (m):                                   | 10.5                                                                                                                                                                                                                                                                                                                                                           |  |
| Average Width (m):                            | 12.5                                                                                                                                                                                                                                                                                                                                                           |  |
| Approximate Age:                              | 100+ years                                                                                                                                                                                                                                                                                                                                                     |  |
| Easting:                                      | 322521.2715                                                                                                                                                                                                                                                                                                                                                    |  |
| Northing:                                     | 5812955.7315                                                                                                                                                                                                                                                                                                                                                   |  |
| Statement of Signific                         | ance: This tree fulfils criteria of; Aesthetic Value, Curious Growth Form,<br>Outstanding Size, Particularly Old.<br>This is a fine example of a large, old specimen planted at Bishopscourt in t<br>late 1800s. It is in good condition with grafted gnarled growth and high<br>aesthetic value. This tree is on the National Trust's Register of significant |  |

#### Location

LEGEND OTree Structural Root Zone Tree Protection Zone

trees of Victoria.

| Tree Number:                                               | 9                                                              |                                                                                                                                                                                                                                                                                                                                                                   |
|------------------------------------------------------------|----------------------------------------------------------------|-------------------------------------------------------------------------------------------------------------------------------------------------------------------------------------------------------------------------------------------------------------------------------------------------------------------------------------------------------------------|
| Address:                                                   | Bishopscourt, 84-122 Clarendon Street, EAST MELBOURNE VIC 3002 |                                                                                                                                                                                                                                                                                                                                                                   |
| Location:                                                  | On front fence Clarendon Street                                |                                                                                                                                                                                                                                                                                                                                                                   |
| Melway Ref:                                                |                                                                | 2G D3                                                                                                                                                                                                                                                                                                                                                             |
| Record Type:                                               |                                                                | Single Record as part of G1                                                                                                                                                                                                                                                                                                                                       |
| Number of Trees:                                           |                                                                | 1                                                                                                                                                                                                                                                                                                                                                                 |
| Group Number:                                              |                                                                | G1                                                                                                                                                                                                                                                                                                                                                                |
| Botanical Name:                                            |                                                                | Eucalyptus camaldulensis                                                                                                                                                                                                                                                                                                                                          |
| Common Name:                                               |                                                                | River Red Gum                                                                                                                                                                                                                                                                                                                                                     |
| Origin:                                                    |                                                                | Indigenous                                                                                                                                                                                                                                                                                                                                                        |
| Diameter at Breast H                                       | eight (cm):                                                    | 108                                                                                                                                                                                                                                                                                                                                                               |
| Tree Protection Zone (m):<br>(Radius from centre of trunk) |                                                                | 12.96                                                                                                                                                                                                                                                                                                                                                             |
| Diameter at Root Fla                                       | re (cm):                                                       | 127                                                                                                                                                                                                                                                                                                                                                               |
| Structural Root Zone<br>(Radius from centre                |                                                                | 3.66                                                                                                                                                                                                                                                                                                                                                              |
| Height (m):                                                |                                                                | 20                                                                                                                                                                                                                                                                                                                                                                |
| Average Width (m):                                         |                                                                | 17.5                                                                                                                                                                                                                                                                                                                                                              |
| Approximate Age:                                           |                                                                | 100+ years                                                                                                                                                                                                                                                                                                                                                        |
| Easting:                                                   |                                                                | 322477.5281                                                                                                                                                                                                                                                                                                                                                       |
| Northing:                                                  |                                                                | 5812985.997                                                                                                                                                                                                                                                                                                                                                       |
| Statement of Signific                                      | Locat<br>This I<br>long o<br>to ha                             | tree fulfils criteria of; Aesthetic Value, Outstanding Size, Particularly Old<br>tion or Context, Horticultural Value, Historical Value.<br>River Red Gum is a large indigenous specimen in good condition with<br>drooping branchlets. It is a fine example of the species and is believed<br>ve self sown from a remnant tree that once stood on Bishopscourt's |

Location

LEGEND O Tree Structural Root Zone Tree Protection Zone

main lawn.

| Tree Number:                                   | 10                                                                                     |
|------------------------------------------------|----------------------------------------------------------------------------------------|
| Address:                                       | Bishopscourt, 84-122 Clarendon Street, EAST MELBOURNE VIC 3002                         |
| Location:                                      | Front lawn                                                                             |
| Melway Ref:                                    | 2G D3                                                                                  |
| Record Type:                                   | Single Record as part of G1                                                            |
| Number of Trees:                               | 1                                                                                      |
| Group Number:                                  | G1                                                                                     |
| Botanical Name:                                | Ulmus procera                                                                          |
| Common Name:                                   | English Elm                                                                            |
| Origin:                                        | Exotic                                                                                 |
| Diameter at Breast He                          | eight (cm): 127                                                                        |
| Tree Protection Zone<br>(Radius from centre of |                                                                                        |
| Diameter at Root Fla                           | re (cm): 148                                                                           |
| Structural Root Zone<br>(Radius from centre of |                                                                                        |
| Height (m):                                    | 21                                                                                     |
| Average Width (m):                             | 21                                                                                     |
| Approximate Age:                               | 100+ years                                                                             |
| Easting:                                       | 322499.014                                                                             |
| Northing:                                      | 5812963.2134                                                                           |
| Statement of Signific                          | ance: This tree fulfils criteria of; Outstanding Size, Aesthetic Value, Particularly O |
|                                                | This tree forms part of a group of three elms planted at Bisopscourt. It is a          |

This tree forms part of a group of three elms planted at Bisopscourt. It is a large, old specimen in good condition with long sweeping branches, a high aesthetic quality and is an outstanding example of the species.

Location

| Tree Number:<br>Address:                                   | 11<br>Bishanasaur | t 94 122 Clarandan Street EAST MEL POUDNE VIC 2002                             |
|------------------------------------------------------------|-------------------|--------------------------------------------------------------------------------|
| Address:                                                   | -                 | t, 84-122 Clarendon Street, EAST MELBOURNE VIC 3002                            |
| Location:                                                  | Front lawn        |                                                                                |
| Melway Ref:                                                |                   | 2G D3                                                                          |
| Record Type:                                               |                   | Single Record as part of G1                                                    |
| Number of Trees:                                           |                   | 1                                                                              |
| Group Number:                                              |                   | G1                                                                             |
| Botanical Name:                                            |                   | Ulmus x hollandica                                                             |
| Common Name:                                               |                   | Dutch Elm                                                                      |
| Origin:                                                    |                   | Exotic                                                                         |
| Diameter at Breast Height (cm):                            |                   | 125                                                                            |
| Tree Protection Zone (m):<br>(Radius from centre of trunk) |                   | 15                                                                             |
| Diameter at Root Fla                                       | re (cm):          | 125                                                                            |
| Structural Root Zone<br>(Radius from centre                | · · /             | 3.63                                                                           |
| Height (m):                                                |                   | 20                                                                             |
| Average Width (m):                                         |                   | 20                                                                             |
| Approximate Age:                                           |                   | 100+ years                                                                     |
| Easting:                                                   |                   | 322494.0226                                                                    |
| Northing:                                                  |                   | 5812981.3088                                                                   |
| Statement of Signific                                      | ance: This        | tree fulfils criteria of; Aesthetic Value, Outstanding Size, Particularly Old. |
|                                                            |                   | tree forms part of a group of three elms planted at Bishopscourt. It is a      |

This tree forms part of a group of three elms planted at Bishopscourt. It is a large, old specimen in good condition planted at Bishopscourt in the late 1800s.

#### Location

N

Homewood Consulting 2012. Review 2013.

| Tree Number:<br>Address:                    | 12<br>Bishopscour | t, 84-122 Clarendon Street, EAST MELBOURNE VIC 3002                            |
|---------------------------------------------|-------------------|--------------------------------------------------------------------------------|
|                                             |                   | , 04-122 Glatendon Street, LAST MELBOOKINE VIC 3002                            |
| Location:                                   | Front lawn        |                                                                                |
| Melway Ref:                                 |                   | 2G D3                                                                          |
| Record Type:                                |                   | Single Record as part of G1                                                    |
| Number of Trees:                            |                   | 1                                                                              |
| Group Number:                               |                   | G1                                                                             |
| <b>Botanical Name:</b>                      |                   | Ulmus x hollandica                                                             |
| Common Name:                                |                   | Dutch Elm                                                                      |
| Origin:                                     |                   | Exotic                                                                         |
| Diameter at Breast Height (cm):             |                   | 128                                                                            |
| Tree Protection Zone<br>(Radius from centre |                   | 15.00                                                                          |
| Diameter at Root Fla                        | re (cm):          | 165                                                                            |
| Structural Root Zone<br>(Radius from centre |                   | 4.08                                                                           |
| Height (m):                                 |                   | 20                                                                             |
| Average Width (m):                          |                   | 18                                                                             |
| Approximate Age:                            |                   | 100+ years                                                                     |
| Easting:                                    |                   | 322495.1781                                                                    |
| Northing:                                   |                   | 5813004.8084                                                                   |
| Statement of Signific                       | ance: This        | tree fulfils criteria of; Outstanding Size, Aesthetic Value, Particularly Old. |
|                                             | This              | tree forms part of a group of three elms planted at Bishopscourt. It is a      |

This tree forms part of a group of three elms planted at Bishopscourt. It is a large, old specimen in good condition planted at Bishopscourt in the late 1800s.

Location

| Tree Number:<br>Address:                                   | 13<br>Bishopscourt, 84-122 Clarendon Street, EAST MELBOURNE VIC 3002 |                                                                                                                                                                                                        |  |
|------------------------------------------------------------|----------------------------------------------------------------------|--------------------------------------------------------------------------------------------------------------------------------------------------------------------------------------------------------|--|
| Location:                                                  | Corner Clare                                                         | Corner Clarendon and Hotham Streets                                                                                                                                                                    |  |
| Melway Ref:                                                |                                                                      | 2G D3                                                                                                                                                                                                  |  |
| Record Type:                                               |                                                                      | Single Record as part of G1                                                                                                                                                                            |  |
| Number of Trees:                                           |                                                                      | 1                                                                                                                                                                                                      |  |
| Group Number:                                              |                                                                      | G1                                                                                                                                                                                                     |  |
| Botanical Name:                                            |                                                                      | Cupressus macrocarpa                                                                                                                                                                                   |  |
| Common Name:                                               |                                                                      | Monterey Cypress                                                                                                                                                                                       |  |
| Origin:                                                    |                                                                      | Exotic                                                                                                                                                                                                 |  |
| Diameter at Breast Height (cm):                            |                                                                      | 141                                                                                                                                                                                                    |  |
| Tree Protection Zone (m):<br>(Radius from centre of trunk) |                                                                      | 15.00                                                                                                                                                                                                  |  |
| Diameter at Root Flare (cm):                               |                                                                      | 170                                                                                                                                                                                                    |  |
| Structural Root Zone (m):<br>(Radius from centre of trunk) |                                                                      | 4.14                                                                                                                                                                                                   |  |
| Height (m):                                                |                                                                      | 21                                                                                                                                                                                                     |  |
| Average Width (m):                                         |                                                                      | 15                                                                                                                                                                                                     |  |
| Approximate Age:                                           |                                                                      | 100+ years                                                                                                                                                                                             |  |
| Easting:                                                   |                                                                      | 322477.7224                                                                                                                                                                                            |  |
| Northing:                                                  |                                                                      | 5812943.8116                                                                                                                                                                                           |  |
| Statement of Signific                                      | Cont<br>This                                                         | tree fulfils criteria of; Outstanding Size, Particularly Old, Location or<br>ext.<br>is a large tree located in Bishopscourt's garden. It is in good condition<br>dominates the surrounding landscape. |  |