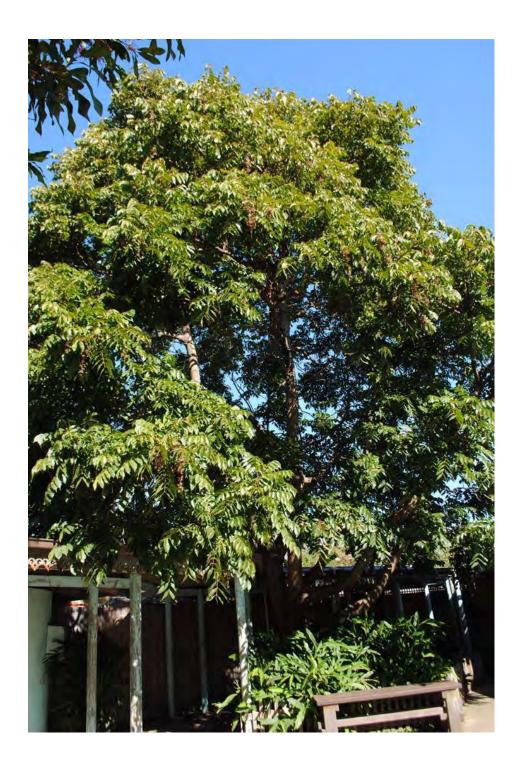

#### Location

N

|                                                            | Tree Number:          | 3            |                                                                            |
|------------------------------------------------------------|-----------------------|--------------|----------------------------------------------------------------------------|
|                                                            | Address:              | 78-80 Carlto | on Street, CARLTON VIC 3053                                                |
|                                                            | Location:             | Back garder  | n on fence line                                                            |
|                                                            | Melway Ref:           |              | 2B J8                                                                      |
| Record Type:                                               |                       |              | Single Record                                                              |
|                                                            | Number of Trees:      |              | 1                                                                          |
|                                                            | Group Number:         |              | N/A                                                                        |
|                                                            | Botanical Name:       |              | Platanus x acerifolia                                                      |
|                                                            | Common Name:          |              | Plane Tree                                                                 |
|                                                            | Origin:               |              | Exotic                                                                     |
| Diameter at Breast Height (cm):                            |                       | eight (cm):  | 130                                                                        |
| Tree Protection Zone (m):<br>(Radius from centre of trunk) |                       |              | 15.0                                                                       |
| Diameter at Root Flare (cm):                               |                       | re (cm):     | 160                                                                        |
| Structural Root Zone (m):<br>(Radius from centre of trunk) |                       |              | 4.03                                                                       |
|                                                            | Height (m):           |              | 22                                                                         |
|                                                            | Average Width (m):    |              | 20                                                                         |
|                                                            | Approximate Age:      |              | 70-80 years                                                                |
|                                                            | Easting:              |              | 321409.7625                                                                |
|                                                            | Northing:             |              | 5814377.5137                                                               |
|                                                            | Statement of Signific | Cont         | tree fulfils criteria of; Outstanding Size, Particularly Old, Loca<br>ext. |
|                                                            |                       |              |                                                                            |

cation or

This is a large, old, fine specimen in a residential garden with a broad and spreading canopy in excellent condition, particularly in context with its built surrounds.

Location

Structural Root Zone LEGEND 🔘 Tree