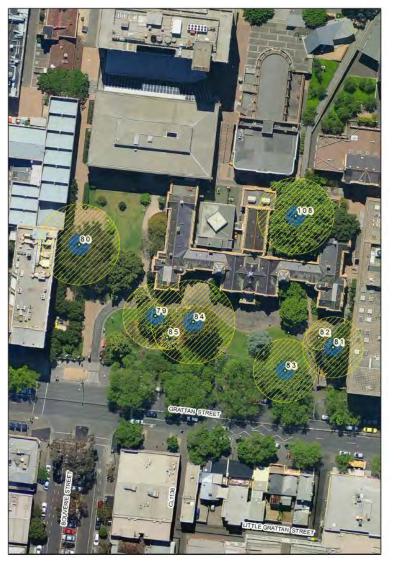

#### Tree Number:

15

| Address: Th                                         | The Melbourne Club, 36-50 Collins Street, MELBOURNE VIC 3000                                                                                                                                                                               |  |
|-----------------------------------------------------|--------------------------------------------------------------------------------------------------------------------------------------------------------------------------------------------------------------------------------------------|--|
| Location: Me                                        | Melbourne Club Court Yard                                                                                                                                                                                                                  |  |
| Melway Ref:<br>Record Type:                         | 1B U7<br>Single Record                                                                                                                                                                                                                     |  |
| Number of Trees:                                    | 1                                                                                                                                                                                                                                          |  |
| Group Number:                                       | N/A                                                                                                                                                                                                                                        |  |
| Botanical Name:                                     | Platanus x acerifolia                                                                                                                                                                                                                      |  |
| Common Name:                                        | Plane Tree                                                                                                                                                                                                                                 |  |
| Origin:                                             | Exotic                                                                                                                                                                                                                                     |  |
| Diameter at Breast Heig                             | ht (cm): 170                                                                                                                                                                                                                               |  |
| Tree Protection Zone (m<br>(Radius from centre of t |                                                                                                                                                                                                                                            |  |
| Diameter at Root Flare (                            | <b>cm):</b> 210                                                                                                                                                                                                                            |  |
| Structural Root Zone (m<br>(Radius from centre of t |                                                                                                                                                                                                                                            |  |
| Height (m):                                         | 33                                                                                                                                                                                                                                         |  |
| Average Width (m):                                  | 30                                                                                                                                                                                                                                         |  |
| Approximate Age:                                    | 100+ years                                                                                                                                                                                                                                 |  |
| Easting:                                            | 321516.7705                                                                                                                                                                                                                                |  |
| Northing:                                           | 5812970.0171                                                                                                                                                                                                                               |  |
| Statement of Significand                            | <b>:e:</b> This tree fulfils criteria of; Environmental/Micro-climate Services, Outs Size, Aesthetic Value, Particularly Old, Social Cultural or Spiritual Value District in 1805, this is an excentionally large tree in good condition w |  |

This tree fulfils criteria of; Environmental/Micro-climate Services, Outstanding Size, Aesthetic Value, Particularly Old, Social Cultural or Spiritual Value. Planted in 1895, this is an exceptionally large tree in good condition with fine form. It is an outstanding example of the specimen and has high aesthetic qualities. This tree is on the National Trust's Register of significant trees of Victoria.

#### Tree Number:

| Address:                                    | The Melbourne Club, 36-50 Collins Street, MELBOURNE VIC 3000                                                                            |  |
|---------------------------------------------|-----------------------------------------------------------------------------------------------------------------------------------------|--|
| Location:                                   | Melbourne Club garden                                                                                                                   |  |
| Melway Ref:                                 | 1B U6                                                                                                                                   |  |
| Record Type:                                | Single Record                                                                                                                           |  |
| Number of Trees:                            | 1                                                                                                                                       |  |
| Group Number:                               | N/A                                                                                                                                     |  |
| Botanical Name:                             | Platanus x acerifolia                                                                                                                   |  |
| Common Name:                                | Plane Tree                                                                                                                              |  |
| Origin:                                     | Exotic                                                                                                                                  |  |
| Diameter at Breast H                        | leight (cm): 120                                                                                                                        |  |
| Tree Protection Zone (Radius from centre    |                                                                                                                                         |  |
| Diameter at Root Fla                        | re (cm): 150                                                                                                                            |  |
| Structural Root Zone<br>(Radius from centre |                                                                                                                                         |  |
| Height (m):                                 | 34.5                                                                                                                                    |  |
| Average Width (m):                          | 25                                                                                                                                      |  |
| Approximate Age:                            | 100+ years                                                                                                                              |  |
| Easting:                                    | 321504.5547                                                                                                                             |  |
| Northing:                                   | 5813010.5826                                                                                                                            |  |
| Statement of Signific                       | <b>cance:</b> This tree fulfils criteria of; Environmental/Micro-climate Services, Aesthetic Value, Outstanding Size, Particularly Old. |  |

Planted in 1896. This is a large specimen in the city centre in good condition, particularly in context with its built surrounds.

Location

Structural Root Zone

LEGEND 📀 Tree

Tree Protection Zone