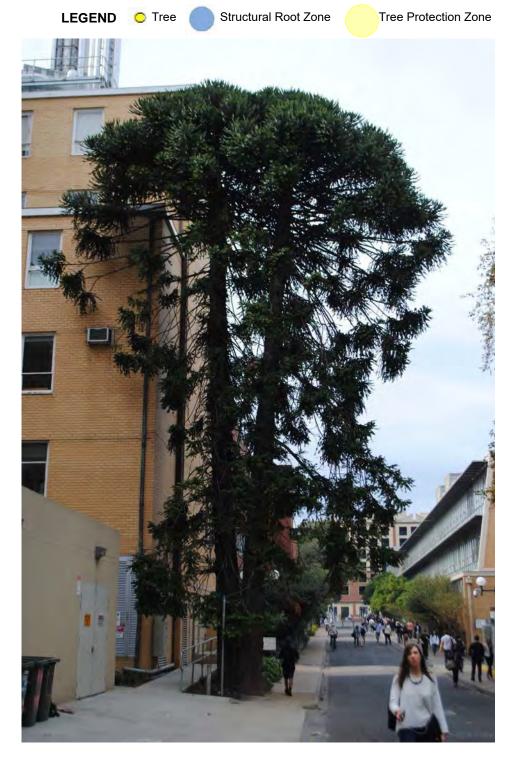

#### Tree Number:

17

| Address:                                    | The Melbourne Club, 36-50 Collins Street, MELBOURNE VIC 3000 |                                                                                                                                                                                                                                                 |
|---------------------------------------------|--------------------------------------------------------------|-------------------------------------------------------------------------------------------------------------------------------------------------------------------------------------------------------------------------------------------------|
| Location:                                   | Melbourne Club garden                                        |                                                                                                                                                                                                                                                 |
| Melway Ref:                                 |                                                              | 1B U6                                                                                                                                                                                                                                           |
| Record Type:                                |                                                              | Single Record                                                                                                                                                                                                                                   |
| Number of Trees:                            |                                                              | 1                                                                                                                                                                                                                                               |
| Group Number:                               |                                                              | N/A                                                                                                                                                                                                                                             |
| Botanical Name:                             |                                                              | Platanus x acerifolia                                                                                                                                                                                                                           |
| Common Name:                                |                                                              | Plane Tree                                                                                                                                                                                                                                      |
| Origin:                                     |                                                              | Exotic                                                                                                                                                                                                                                          |
| Diameter at Breast H                        | eight (cm):                                                  | 115                                                                                                                                                                                                                                             |
| Tree Protection Zone<br>(Radius from centre | • •                                                          | 13.80                                                                                                                                                                                                                                           |
| Diameter at Root Fla                        | re (cm):                                                     | 140                                                                                                                                                                                                                                             |
| Structural Root Zone<br>(Radius from centre |                                                              | 3.81                                                                                                                                                                                                                                            |
| Height (m):                                 | :                                                            | 30.5                                                                                                                                                                                                                                            |
| Average Width (m):                          |                                                              | 27                                                                                                                                                                                                                                              |
| Approximate Age:                            |                                                              | 100+ years                                                                                                                                                                                                                                      |
| Easting:                                    |                                                              | 321489.097                                                                                                                                                                                                                                      |
| Northing:                                   |                                                              | 5813001.8702                                                                                                                                                                                                                                    |
| Statement of Signific                       | Size,<br>Plant                                               | tree fulfils criteria of; Environmental/Micro-climate Services, Outstanding<br>Aesthetic Value, Particularly Old.<br>ed in 1896. This is a large specimen in the city centre in good condition,<br>sularly in context with its built surrounds. |

Location

Structural Root Zone

LEGEND 📀 Tree

Tree Protection Zone

| Tree Number:<br>Address:                                   | 18<br>209-211 Dor | nain Road, SOUTH YARRA VIC 3141      |
|------------------------------------------------------------|-------------------|--------------------------------------|
| Location:                                                  | Back of flats     | enter Emerton Place                  |
| Melway Ref:<br>Record Type:                                |                   | 2L D3<br>Single Record as part of G2 |
| Number of Trees:                                           |                   | 1                                    |
| Group Number:                                              |                   | G2                                   |
| Botanical Name:                                            |                   | Ulmus procera                        |
| Common Name:                                               |                   | English Elm                          |
| Origin:                                                    |                   | Exotic                               |
| Diameter at Breast Height (cm):                            |                   | 127                                  |
| Tree Protection Zone (m):<br>(Radius from centre of trunk) |                   | 15                                   |
| Diameter at Root Fla                                       | ire (cm):         | 129                                  |
| Structural Root Zone<br>(Radius from centre                |                   | 3.68                                 |
| Height (m):                                                |                   | 23                                   |
| Average Width (m):                                         |                   | 13                                   |
| Approximate Age:                                           |                   | 100+ years                           |
| Easting:                                                   |                   | 322571.2445                          |
| Northing:                                                  |                   | 5810607.2352                         |