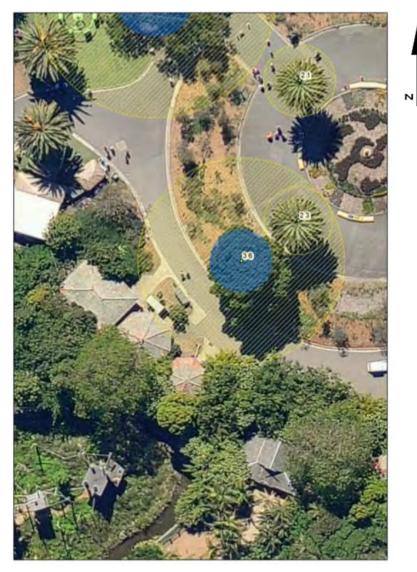

|
| 5816133.8131                                                                                                                                                                                                                            |
| This tree fulfils criteria of; Particularly Old, Aesthetic Value, Location or Context.<br>This large specimen is in good condition with high aesthetic qualities and is one of three palms that dominate the walk up the main driveway. |
|                                                                                                                                                                                                                                         |

Location



LEGEND O Tree O Structural Root Zone Tree Protection Zone









#### Tree Number: 24

| Address:                                      | Melbourne Zoological Gardens, Elliott Avenue, PARKVILLE VIC 3052 |                                                                                                                                                |
|-----------------------------------------------|------------------------------------------------------------------|------------------------------------------------------------------------------------------------------------------------------------------------|
| Location:                                     | Melbourne Zoo opposite lakeside bistro                           |