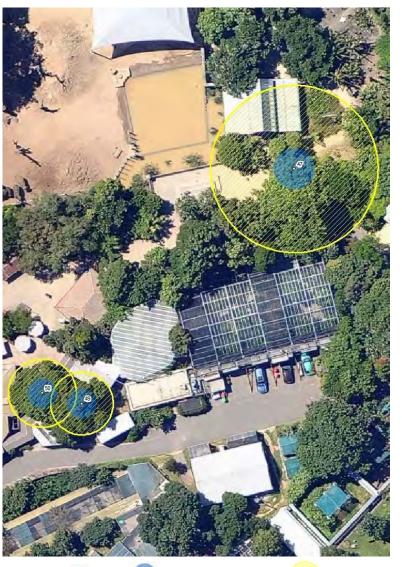

Location

Ν

LEGEND O Tree Structural Root Zone Tree Protection Zone

| Tree Number:                                  | 6                                                                                                                                                                                                                                                                                                                                                              |  |
|-----------------------------------------------|----------------------------------------------------------------------------------------------------------------------------------------------------------------------------------------------------------------------------------------------------------------------------------------------------------------------------------------------------------------|--|
| Address:                                      | Bishopscourt, 84-122 Clarendon Street, EAST MELBOURNE VIC 3002                                                                                                                                                                                                                                                                                                 |  |
| Location:                                     | Southern end of garden                                                                                                                                                                                                                                                                                                                                         |  |
| Melway Ref:                                   | 2G D3                                                                                                                                                                                                                                                                                                                                                          |  |
| Record Type:                                  | Single Record as part of G1                                                                                                                                                                                                                                                                                                                                    |  |
| Number of Trees:                              | 1                                                                                                                                                                                                                                                                                                                                                              |  |
| Group Number:                                 | G1                                                                                                                                                                                                                                                                                                                                                             |  |
| Botanical Name:                               | Ficus rubiginosa                                                                                                                                                                                                                                                                                                                                               |  |
| Common Name:                                  | Port Jackson Fig                                                                                                                                                                                                                                                                                                                                               |  |
| Origin:                                       | Native                                                                                                                                                                                                                                                                                                                                                         |  |
| Diameter at Breast He                         | eight (cm): 108                                                                                                                                                                                                                                                                                                                                                |  |
| Tree Protection Zone<br>(Radius from centre o |                                                                                                                                                                                                                                                                                                                                                                |  |
| Diameter at Root Flar                         | re (cm): 137                                                                                                                                                                                                                                                                                                                                                   |  |
| Structural Root Zone<br>(Radius from centre o |                                                                                                                                                                                                                                                                                                                                                                |  |
| Height (m):                                   | 10.5                                                                                                                                                                                                                                                                                                                                                           |  |
| Average Width (m):                            | 12.5                                                                                                                                                                                                                                                                                                                                                           |  |
| Approximate Age:                              | 100+ years                                                                                                                                                                                                                                                                                                                                                     |  |
| Easting:                                      | 322521.2715                                                                                                                                                                                                                                                                                                                                                    |  |
| Northing:                                     | 5812955.7315                                                                                                                                                                                                                                                                                                                                                   |  |
| Statement of Signific                         | ance: This tree fulfils criteria of; Aesthetic Value, Curious Growth Form,<br>Outstanding Size, Particularly Old.<br>This is a fine example of a large, old specimen planted at Bishopscourt in t<br>late 1800s. It is in good condition with grafted gnarled growth and high<br>aesthetic value. This tree is on the National Trust's Register of significant |  |

#### Location

LEGEND OTree Structural Root Zone Tree Protection Zone

trees of Victoria.

| Tree Number:                                               | 9                                                              |                                                                                                                                                                                                                                                                                                                                                                   |
|------------------------------------------------------------|----------------------------------------------------------------|-------------------------------------------------------------------------------------------------------------------------------------------------------------------------------------------------------------------------------------------------------------------------------------------------------------------------------------------------------------------|
| Address:                                                   | Bishopscourt, 84-122 Clarendon Street, EAST MELBOURNE VIC 3002 |                                                                                                                                                                                                                                                                                                                                                                   |
| Location:                                                  | On front fence Clarendon Street                                |                                                                                                                                                                                                                                                                                                                                                                   |
| Melway Ref:                                                |                                                                | 2G D3                                                                                                                                                                                                                                                                                                                                                             |
| Record Type:                                               |                                                                | Single Record as part of G1                                                                                                                                                                                                                                                                                                                                       |
| Number of Trees:                                           |                                                                | 1                                                                                                                                                                                                                                                                                                                                                                 |
| Group Number:                                              |                                                                | G1                                                                                                                                                                                                                                                                                                                                                                |
| Botanical Name:                                            |                                                                | Eucalyptus camaldulensis                                                                                                                                                                                                                                                                                                                                          |
| Common Name:                                               |                                                                | River Red Gum                                                                                                                                                                                                                                                                                                                                                     |
| Origin:                                                    |                                                                | Indigenous                                                                                                                                                                                                                                                                                                                                                        |
| Diameter at Breast H                                       | eight (cm):                                                    | 108                                                                                                                                                                                                                                                                                                                                                               |
| Tree Protection Zone (m):<br>(Radius from centre of trunk) |                                                                | 12.96                                                                                                                                                                                                                                                                                                                                                             |
| Diameter at Root Fla                                       | re (cm):                                                       | 127                                                                                                                                                                                                                                                                                                                                                               |
| Structural Root Zone<br>(Radius from centre                |                                                                | 3.66                                                                                                                                                                                                                                                                                                                                                              |
| Height (m):                                                |                                                                | 20                                                                                                                                                                                                                                                                                                                                                                |
| Average Width (m):                                         |                                                                | 17.5                                                                                                                                                                                                                                                                                                                                                              |
| Approximate Age:                                           |                                                                | 100+ years                                                                                                                                                                                                                                                                                                                                                        |
| Easting:                                                   |                                                                | 322477.5281                                                                                                                                                                                                                                                                                                                                                       |
| Northing:                                                  |                                                                | 5812985.997                                                                                                                                                                                                                                                                                                                                                       |
| Statement of Signific                                      | Locat<br>This I<br>long o<br>to ha                             | tree fulfils criteria of; Aesthetic Value, Outstanding Size, Particularly Old<br>tion or Context, Horticultural Value, Historical Value.<br>River Red Gum is a large indigenous specimen in good condition with<br>drooping branchlets. It is a fine example of the species and is believed<br>ve self sown from a remnant tree that once stood on Bishopscourt's |

Location

LEGEND O Tree Structural Root Zone Tree Protection Zone

main lawn.

| Tree Number:                                   | 10                                                                                     |
|------------------------------------------------|----------------------------------------------------------------------------------------|
| Address:                                       | Bishopscourt, 84-122 Clarendon Street, EAST MELBOURNE VIC 3002                         |
| Location:                                      | Front lawn                                                                             |
| Melway Ref:                                    | 2G D3                                                                                  |
| Record Type:                                   | Single Record as part of G1                                                            |
| Number of Trees:                               | 1                                                                                      |
| Group Number:                                  | G1                                                                                     |
| Botanical Name:                                | Ulmus procera                                                                          |
| Common Name:                                   | English Elm                                                                            |
| Origin:                                        | Exotic                                                                                 |
| Diameter at Breast He                          | eight (cm): 127                                                                        |
| Tree Protection Zone<br>(Radius from centre of |                                                                                        |
| Diameter at Root Fla                           | re (cm): 148                                                                           |
| Structural Root Zone<br>(Radius from centre of |                                                                                        |
| Height (m):                                    | 21                                                                                     |
| Average Width (m):                             | 21                                                                                     |
| Approximate Age:                               | 100+ years                                                                             |
| Easting:                                       | 322499.014                                                                             |
| Northing:                                      | 5812963.2134                                                                           |
| Statement of Signific                          | ance: This tree fulfils criteria of; Outstanding Size, Aesthetic Value, Particularly O |
|                                                | This tree forms part of a group of three elms planted at Bisopscourt. It is a          |

This tree forms part of a group of three elms planted at Bisopscourt. It is a large, old specimen in good condition with long sweeping branches, a high aesthetic quality and is an outstanding example of the species.