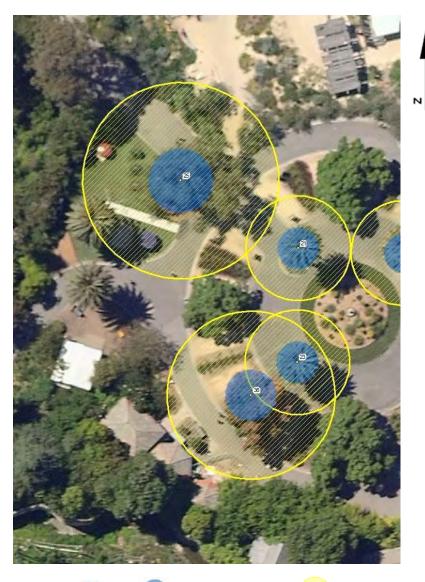

Location

LEGEND 📀 Tree

Structural Root

Tree Protection

Ν

| Tree Number:                                               | 5                      |                                                                                                              |
|------------------------------------------------------------|------------------------|--------------------------------------------------------------------------------------------------------------|
| Address:                                                   | Bishopscou             | rt, 84-122 Clarendon Street, EAST MELBOURNE VIC 3002                                                         |
| Location:                                                  | Southern end of garden |                                                                                                              |
| Melway Ref:                                                |                        | 2G D3                                                                                                        |
| Record Type:                                               |                        | Single Record as part of G1                                                                                  |
| Number of Trees:                                           |                        | 1                                                                                                            |
| Group Number:                                              |                        | G1                                                                                                           |
| Botanical Name:                                            |                        | Ulmus procera                                                                                                |
| Common Name:                                               |                        | English Elm                                                                                                  |
| Origin:                                                    |                        | Exotic                                                                                                       |
| Diameter at Breast H                                       | eight (cm):            | 114                                                                                                          |
| Tree Protection Zone (m):<br>(Radius from centre of trunk) |                        | 13.68                                                                                                        |
| Diameter at Root Flare (cm):                               |                        | 150                                                                                                          |
| Structural Root Zone (m):<br>(Radius from centre of trunk) |                        | 3.92                                                                                                         |
| Height (m):                                                |                        | 20                                                                                                           |
| Average Width (m):                                         |                        | 18                                                                                                           |
| Approximate Age:                                           |                        | 100+ years                                                                                                   |
| Easting:                                                   |                        | 322536.4397                                                                                                  |
| Northing:                                                  |                        | 5812958.6832                                                                                                 |
| Statement of Signific                                      | ance: This             | tree fulfils criteria of; Outstanding Size, Particularly Old.                                                |
|                                                            |                        | is a large, old tree planted at Bishopscourt in the late 1800s. It has a spreading canopy in good condition. |

Location

Ν

LEGEND O Tree Structural Root Zone Tree Protection Zone

| Tree Number:                                  | 6                                                                                                                                                                                                                                                                                                                                                              |  |
|-----------------------------------------------|----------------------------------------------------------------------------------------------------------------------------------------------------------------------------------------------------------------------------------------------------------------------------------------------------------------------------------------------------------------|--|
| Address:                                      | Bishopscourt, 84-122 Clarendon Street, EAST MELBOURNE VIC 3002                                                                                                                                                                                                                                                                                                 |  |
| Location:                                     | Southern end of garden                                                                                                                                                                                                                                                                                                                                         |  |
| Melway Ref:                                   | 2G D3                                                                                                                                                                                                                                                                                                                                                          |  |
| Record Type:                                  | Single Record as part of G1                                                                                                                                                                                                                                                                                                                                    |  |
| Number of Trees:                              | 1                                                                                                                                                                                                                                                                                                                                                              |  |
| Group Number:                                 | G1                                                                                                                                                                                                                                                                                                                                                             |  |
| Botanical Name:                               | Ficus rubiginosa                                                                                                                                                                                                                                                                                                                                               |  |
| Common Name:                                  | Port Jackson Fig                                                                                                                                                                                                                                                                                                                                               |  |
| Origin:                                       | Native                                                                                                                                                                                                                                                                                                                                                         |  |
| Diameter at Breast He                         | eight (cm): 108                                                                                                                                                                                                                                                                                                                                                |  |
| Tree Protection Zone<br>(Radius from centre o |                                                                                                                                                                                                                                                                                                                                                                |  |
| Diameter at Root Flar                         | re (cm): 137                                                                                                                                                                                                                                                                                                                                                   |  |
| Structural Root Zone<br>(Radius from centre o |                                                                                                                                                                                                                                                                                                                                                                |  |
| Height (m):                                   | 10.5                                                                                                                                                                                                                                                                                                                                                           |  |
| Average Width (m):                            | 12.5                                                                                                                                                                                                                                                                                                                                                           |  |
| Approximate Age:                              | 100+ years                                                                                                                                                                                                                                                                                                                                                     |  |
| Easting:                                      | 322521.2715                                                                                                                                                                                                                                                                                                                                                    |  |
| Northing:                                     | 5812955.7315                                                                                                                                                                                                                                                                                                                                                   |  |
| Statement of Signific                         | ance: This tree fulfils criteria of; Aesthetic Value, Curious Growth Form,<br>Outstanding Size, Particularly Old.<br>This is a fine example of a large, old specimen planted at Bishopscourt in t<br>late 1800s. It is in good condition with grafted gnarled growth and high<br>aesthetic value. This tree is on the National Trust's Register of significant |  |

#### Location

LEGEND OTree Structural Root Zone Tree Protection Zone

trees of Victoria.

| Tree Number:                                               | 9                                                              |                                                                                                                                                                                                                                                                                                                                                                   |
|------------------------------------------------------------|----------------------------------------------------------------|-------------------------------------------------------------------------------------------------------------------------------------------------------------------------------------------------------------------------------------------------------------------------------------------------------------------------------------------------------------------|
| Address:                                                   | Bishopscourt, 84-122 Clarendon Street, EAST MELBOURNE VIC 3002 |                                                                                                                                                                                                                                                                                                                                                                   |
| Location:                                                  | On front fence Clarendon Street                                |                                                                                                                                                                                                                                                                                                                                                                   |
| Melway Ref:                                                |                                                                | 2G D3                                                                                                                                                                                                                                                                                                                                                             |
| Record Type:                                               |                                                                | Single Record as part of G1                                                                                                                                                                                                                                                                                                                                       |
| Number of Trees:                                           |                                                                | 1                                                                                                                                                                                                                                                                                                                                                                 |
| Group Number:                                              |                                                                | G1                                                                                                                                                                                                                                                                                                                                                                |
| Botanical Name:                                            |                                                                | Eucalyptus camaldulensis                                                                                                                                                                                                                                                                                                                                          |
| Common Name:                                               |                                                                | River Red Gum                                                                                                                                                                                                                                                                                                                                                     |
| Origin:                                                    |                                                                | Indigenous                                                                                                                                                                                                                                                                                                                                                        |
| Diameter at Breast H                                       | eight (cm):                                                    | 108                                                                                                                                                                                                                                                                                                                                                               |
| Tree Protection Zone (m):<br>(Radius from centre of trunk) |                                                                | 12.96                                                                                                                                                                                                                                                                                                                                                             |
| Diameter at Root Fla                                       | re (cm):                                                       | 127                                                                                                                                                                                                                                                                                                                                                               |
| Structural Root Zone<br>(Radius from centre                |                                                                | 3.66                                                                                                                                                                                                                                                                                                                                                              |
| Height (m):                                                |                                                                | 20                                                                                                                                                                                                                                                                                                                                                                |
| Average Width (m):                                         |                                                                | 17.5                                                                                                                                                                                                                                                                                                                                                              |
| Approximate Age:                                           |                                                                | 100+ years                                                                                                                                                                                                                                                                                                                                                        |
| Easting:                                                   |                                                                | 322477.5281                                                                                                                                                                                                                                                                                                                                                       |
| Northing:                                                  |                                                                | 5812985.997                                                                                                                                                                                                                                                                                                                                                       |
| Statement of Signific                                      | Locat<br>This I<br>long o<br>to ha                             | tree fulfils criteria of; Aesthetic Value, Outstanding Size, Particularly Old<br>tion or Context, Horticultural Value, Historical Value.<br>River Red Gum is a large indigenous specimen in good condition with<br>drooping branchlets. It is a fine example of the species and is believed<br>ve self sown from a remnant tree that once stood on Bishopscourt's |

Location

LEGEND O Tree Structural Root Zone Tree Protection Zone

main lawn.

| Tree Number:                                   | 10                                                                                     |
|------------------------------------------------|----------------------------------------------------------------------------------------|
| Address:                                       | Bishopscourt, 84-122 Clarendon Street, EAST MELBOURNE VIC 3002                         |
| Location:                                      | Front lawn                                                                             |
| Melway Ref:                                    | 2G D3                                                                                  |
| Record Type:                                   | Single Record as part of G1                                                            |
| Number of Trees:                               | 1                                                                                      |
| Group Number:                                  | G1                                                                                     |
| Botanical Name:                                | Ulmus procera                                                                          |
| Common Name:                                   | English Elm                                                                            |
| Origin:                                        | Exotic                                                                                 |
| Diameter at Breast He                          | eight (cm): 127                                                                        |
| Tree Protection Zone<br>(Radius from centre of |                                                                                        |
| Diameter at Root Fla                           | re (cm): 148                                                                           |
| Structural Root Zone<br>(Radius from centre of |                                                                                        |
| Height (m):                                    | 21                                                                                     |
| Average Width (m):                             | 21                                                                                     |
| Approximate Age:                               | 100+ years                                                                             |
| Easting:                                       | 322499.014                                                                             |
| Northing:                                      | 5812963.2134                                                                           |
| Statement of Signific                          | ance: This tree fulfils criteria of; Outstanding Size, Aesthetic Value, Particularly O |
|                                                | This tree forms part of a group of three elms planted at Bisopscourt. It is a          |

This tree forms part of a group of three elms planted at Bisopscourt. It is a large, old specimen in good condition with long sweeping branches, a high aesthetic quality and is an outstanding example of the species.

Location

| Tree Number:<br>Address:                                   | 11<br>Bishanasaur | t 94 122 Clarandan Street EAST MEL POUDNE VIC 2002                             |
|------------------------------------------------------------|-------------------|--------------------------------------------------------------------------------|
| Address:                                                   | -                 | t, 84-122 Clarendon Street, EAST MELBOURNE VIC 3002                            |
| Location:                                                  | Front lawn        |                                                                                |
| Melway Ref:                                                |                   | 2G D3                                                                          |
| Record Type:                                               |                   | Single Record as part of G1                                                    |
| Number of Trees:                                           |                   | 1                                                                              |
| Group Number:                                              |                   | G1                                                                             |
| Botanical Name:                                            |                   | Ulmus x hollandica                                                             |
| Common Name:                                               |                   | Dutch Elm                                                                      |
| Origin:                                                    |                   | Exotic                                                                         |
| Diameter at Breast Height (cm):                            |                   | 125                                                                            |
| Tree Protection Zone (m):<br>(Radius from centre of trunk) |                   | 15                                                                             |
| Diameter at Root Fla                                       | re (cm):          | 125                                                                            |
| Structural Root Zone<br>(Radius from centre                | · · /             | 3.63                                                                           |
| Height (m):                                                |                   | 20                                                                             |
| Average Width (m):                                         |                   | 20                                                                             |
| Approximate Age:                                           |                   | 100+ years                                                                     |
| Easting:                                                   |                   | 322494.0226                                                                    |
| Northing:                                                  |                   | 5812981.3088                                                                   |
| Statement of Signific                                      | ance: This        | tree fulfils criteria of; Aesthetic Value, Outstanding Size, Particularly Old. |
|                                                            |                   | tree forms part of a group of three elms planted at Bishopscourt. It is a      |

This tree forms part of a group of three elms planted at Bishopscourt. It is a large, old specimen in good condition planted at Bishopscourt in the late 1800s.

#### Location

N

Homewood Consulting 2012. Review 2013.

| Tree Number:<br>Address:                    | 12<br>Bishopscour | t, 84-122 Clarendon Street, EAST MELBOURNE VIC 3002                            |
|---------------------------------------------|-------------------|--------------------------------------------------------------------------------|
|                                             |                   | , 04-122 Glatendon Street, LAST MELBOOKINE VIC 3002                            |
| Location:                                   | Front lawn        |                                                                                |
| Melway Ref:                                 |                   | 2G D3                                                                          |
| Record Type:                                |                   | Single Record as part of G1                                                    |
| Number of Trees:                            |                   | 1                                                                              |
| Group Number:                               |                   | G1                                                                             |
| <b>Botanical Name:</b>                      |                   | Ulmus x hollandica                                                             |
| Common Name:                                |                   | Dutch Elm                                                                      |
| Origin:                                     |                   | Exotic                                                                         |
| Diameter at Breast Height (cm):             |                   | 128                                                                            |
| Tree Protection Zone<br>(Radius from centre |                   | 15.00                                                                          |
| Diameter at Root Fla                        | re (cm):          | 165                                                                            |
| Structural Root Zone<br>(Radius from centre |                   | 4.08                                                                           |
| Height (m):                                 |                   | 20                                                                             |
| Average Width (m):                          |                   | 18                                                                             |
| Approximate Age:                            |                   | 100+ years                                                                     |
| Easting:                                    |                   | 322495.1781                                                                    |
| Northing:                                   |                   | 5813004.8084                                                                   |
| Statement of Signific                       | ance: This        | tree fulfils criteria of; Outstanding Size, Aesthetic Value, Particularly Old. |
|                                             | This              | tree forms part of a group of three elms planted at Bishopscourt. It is a      |

This tree forms part of a group of three elms planted at Bishopscourt. It is a large, old specimen in good condition planted at Bishopscourt in the late 1800s.

Location

| Tree Number:<br>Address:                                   | 13<br>Bishopscourt, 84-122 Clarendon Street, EAST MELBOURNE VIC 3002 |                                                                                                                                                                                                        |  |
|------------------------------------------------------------|----------------------------------------------------------------------|--------------------------------------------------------------------------------------------------------------------------------------------------------------------------------------------------------|--|
| Location:                                                  | Corner Clare                                                         | Corner Clarendon and Hotham Streets                                                                                                                                                                    |  |
| Melway Ref:                                                |                                                                      | 2G D3                                                                                                                                                                                                  |  |
| Record Type:                                               |                                                                      | Single Record as part of G1                                                                                                                                                                            |  |
| Number of Trees:                                           |                                                                      | 1                                                                                                                                                                                                      |  |
| Group Number:                                              |                                                                      | G1                                                                                                                                                                                                     |  |
| Botanical Name:                                            |                                                                      | Cupressus macrocarpa                                                                                                                                                                                   |  |
| Common Name:                                               |                                                                      | Monterey Cypress                                                                                                                                                                                       |  |
| Origin:                                                    |                                                                      | Exotic                                                                                                                                                                                                 |  |
| Diameter at Breast Height (cm):                            |                                                                      | 141                                                                                                                                                                                                    |  |
| Tree Protection Zone (m):<br>(Radius from centre of trunk) |                                                                      | 15.00                                                                                                                                                                                                  |  |
| Diameter at Root Flare (cm):                               |                                                                      | 170                                                                                                                                                                                                    |  |
| Structural Root Zone (m):<br>(Radius from centre of trunk) |                                                                      | 4.14                                                                                                                                                                                                   |  |
| Height (m):                                                |                                                                      | 21                                                                                                                                                                                                     |  |
| Average Width (m):                                         |                                                                      | 15                                                                                                                                                                                                     |  |
| Approximate Age:                                           |                                                                      | 100+ years                                                                                                                                                                                             |  |
| Easting:                                                   |                                                                      | 322477.7224                                                                                                                                                                                            |  |
| Northing:                                                  |                                                                      | 5812943.8116                                                                                                                                                                                           |  |
| Statement of Signific                                      | Cont<br>This                                                         | tree fulfils criteria of; Outstanding Size, Particularly Old, Location or<br>ext.<br>is a large tree located in Bishopscourt's garden. It is in good condition<br>dominates the surrounding landscape. |  |