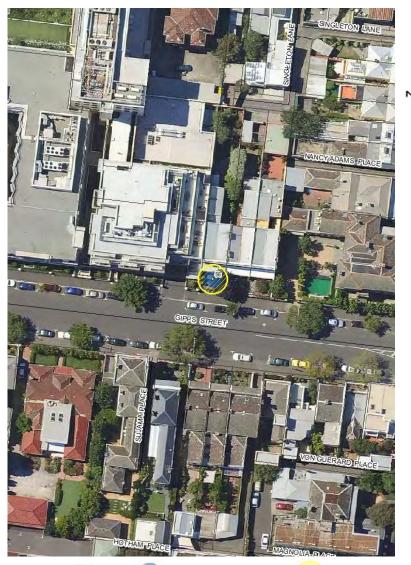

| Tree Number:                                               | 1                     |                                                                                                                                                                                                                                                                                                                                    |
|------------------------------------------------------------|-----------------------|------------------------------------------------------------------------------------------------------------------------------------------------------------------------------------------------------------------------------------------------------------------------------------------------------------------------------------|
| Address:                                                   | 607-619 Bo            | urke Street, MELBOURNE VIC 3000                                                                                                                                                                                                                                                                                                    |
| Location: Corner of pro                                    |                       | roperty                                                                                                                                                                                                                                                                                                                            |
| Melway Ref:                                                |                       | 1A D5                                                                                                                                                                                                                                                                                                                              |
| Record Type:                                               |                       | Single Record                                                                                                                                                                                                                                                                                                                      |
| Number of Trees:                                           |                       | 1                                                                                                                                                                                                                                                                                                                                  |
| Group Number:                                              |                       | N/A                                                                                                                                                                                                                                                                                                                                |
| Botanical Name:                                            |                       | Gleditsia sinensis                                                                                                                                                                                                                                                                                                                 |
| Common Name:                                               |                       | Chinese Honey Locust                                                                                                                                                                                                                                                                                                               |
| Origin:                                                    |                       | Exotic                                                                                                                                                                                                                                                                                                                             |
| Diameter at Breast H                                       | eight (cm):           | 79                                                                                                                                                                                                                                                                                                                                 |
| Tree Protection Zone (m):<br>(Radius from centre of trunk) |                       | 9.48                                                                                                                                                                                                                                                                                                                               |
| Diameter at Root Flare (cm):                               |                       | 81                                                                                                                                                                                                                                                                                                                                 |
| Structural Root Zone (m):<br>(Radius from centre of trunk) |                       | 3.03                                                                                                                                                                                                                                                                                                                               |
| Height (m):                                                |                       | 10                                                                                                                                                                                                                                                                                                                                 |
| Average Width (m):                                         |                       | 9.5                                                                                                                                                                                                                                                                                                                                |
| Approximate Age:                                           |                       | 100+ years                                                                                                                                                                                                                                                                                                                         |
| Easting:                                                   |                       | 320054.9872                                                                                                                                                                                                                                                                                                                        |
| Northing:                                                  |                       | 5812561.6176                                                                                                                                                                                                                                                                                                                       |
| Statement of Signific                                      | Loca<br>Belie<br>loca | tree fulfils criteria of; Historical Value, Horticultural Value, Rare or<br>alised.<br>eved to be the only specimen of this species in Victoria, the site was the<br>tion for the first brick and stone building in the Port Philip District (1830).<br>tree is on the National Trust's Register of significant trees of Victoria. |