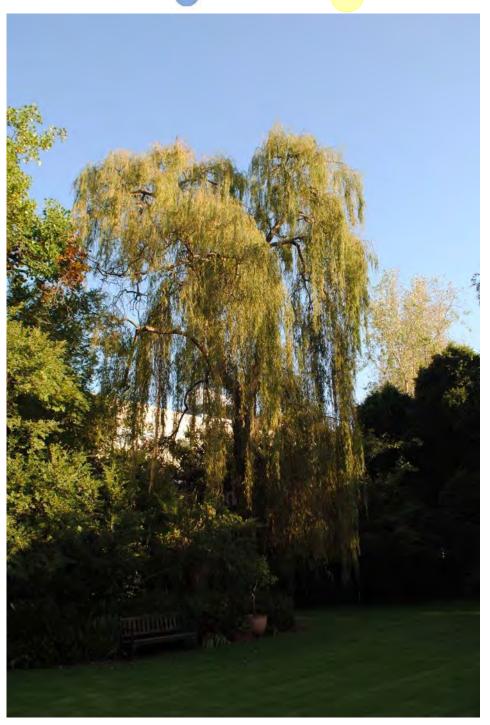

| Tree Number:                                               | 4                                                                    |                                                                                                                                                                                                                                                                        |
|------------------------------------------------------------|----------------------------------------------------------------------|------------------------------------------------------------------------------------------------------------------------------------------------------------------------------------------------------------------------------------------------------------------------|
| Address:                                                   | St Patricks Cathedral, 2-60 Cathedral Place, EAST MELBOURNE VIC 3002 |                                                                                                                                                                                                                                                                        |
| Location:                                                  | Front of prop                                                        | perty                                                                                                                                                                                                                                                                  |
| Melway Ref:                                                |                                                                      | 2F K2                                                                                                                                                                                                                                                                  |
| Record Type:                                               |                                                                      | Single Record                                                                                                                                                                                                                                                          |
| Number of Trees:                                           |                                                                      | 1                                                                                                                                                                                                                                                                      |
| Group Number:                                              |                                                                      | N/A                                                                                                                                                                                                                                                                    |
| Botanical Name:                                            |                                                                      | Ulmus glabra 'Lutescens'                                                                                                                                                                                                                                               |
| Common Name:                                               |                                                                      | Golden Elm                                                                                                                                                                                                                                                             |
| Origin:                                                    |                                                                      | Exotic                                                                                                                                                                                                                                                                 |
| Diameter at Breast H                                       | eight (cm):                                                          | 102                                                                                                                                                                                                                                                                    |
| Tree Protection Zone (m):<br>(Radius from centre of trunk) |                                                                      | 12.24                                                                                                                                                                                                                                                                  |
| Diameter at Root Flare (cm):                               |                                                                      | 114                                                                                                                                                                                                                                                                    |
| Structural Root Zone<br>(Radius from centre                |                                                                      | 3.50                                                                                                                                                                                                                                                                   |
| Height (m):                                                |                                                                      | 15.5                                                                                                                                                                                                                                                                   |
| Average Width (m):                                         |                                                                      | 24                                                                                                                                                                                                                                                                     |
| Approximate Age:                                           |                                                                      | 100+ years                                                                                                                                                                                                                                                             |
| Easting:                                                   |                                                                      | 321856.13619                                                                                                                                                                                                                                                           |
| Northing:                                                  |                                                                      | 5813275.3788                                                                                                                                                                                                                                                           |
| Statement of Signific                                      | Loca<br>This<br>It has                                               | tree fulfils criteria of; Aesthetic Value, Outstanding Size, Particularly Old,<br>tion or Context.<br>is an outstanding specimen that dominates the surrounding landscape.<br>high aesthetic qualities with long flowing branches down to the ground<br>a full canopy. |