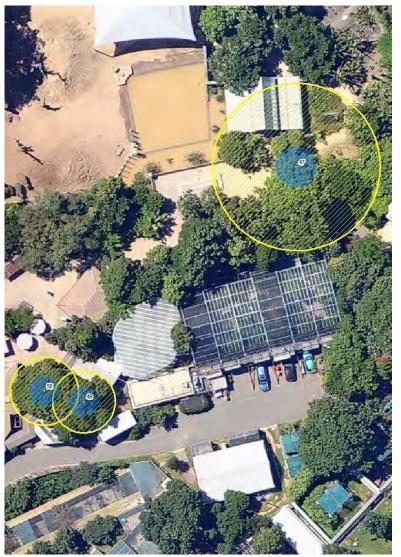

cation or

This is a large, old, fine specimen in a residential garden with a broad and spreading canopy in excellent condition, particularly in context with its built surrounds.

Location

Structural Root Zone LEGEND 🔘 Tree