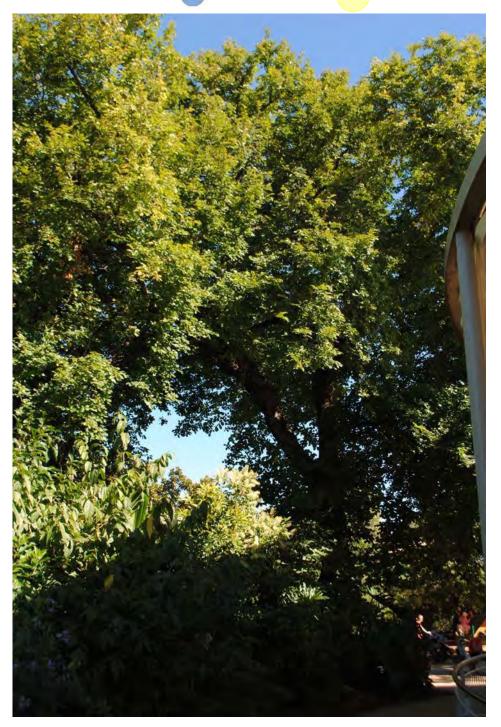

#### Location

N

|                                                            | Tree Number:          | 3            |                                                                            |
|------------------------------------------------------------|-----------------------|--------------|----------------------------------------------------------------------------|
|                                                            | Address:              | 78-80 Carlto | on Street, CARLTON VIC 3053                                                |
|                                                            | Location:             | Back garder  | n on fence line                                                            |
|                                                            | Melway Ref:           |              | 2B J8                                                                      |
| Record Type:                                               |                       |              | Single Record                                                              |
|                                                            | Number of Trees:      |              | 1                                                                          |
|                                                            | Group Number:         |              | N/A                                                                        |
|                                                            | Botanical Name:       |              | Platanus x acerifolia                                                      |
|                                                            | Common Name:          |              | Plane Tree                                                                 |
|                                                            | Origin:               |              | Exotic                                                                     |
| Diameter at Breast Height (cm):                            |                       | eight (cm):  | 130                                                                        |
| Tree Protection Zone (m):<br>(Radius from centre of trunk) |                       |              | 15.0                                                                       |
| Diameter at Root Flare (cm):                               |                       | re (cm):     | 160                                                                        |
| Structural Root Zone (m):<br>(Radius from centre of trunk) |                       |              | 4.03                                                                       |
|                                                            | Height (m):           |              | 22                                                                         |
|                                                            | Average Width (m):    |              | 20                                                                         |
|                                                            | Approximate Age:      |              | 70-80 years                                                                |
|                                                            | Easting:              |              | 321409.7625                                                                |
|                                                            | Northing:             |              | 5814377.5137                                                               |
|                                                            | Statement of Signific | Cont         | tree fulfils criteria of; Outstanding Size, Particularly Old, Loca<br>ext. |
|                                                            |                       |              |                                                                            |

cation or

This is a large, old, fine specimen in a residential garden with a broad and spreading canopy in excellent condition, particularly in context with its built surrounds.

Location

Structural Root Zone LEGEND 🔘 Tree