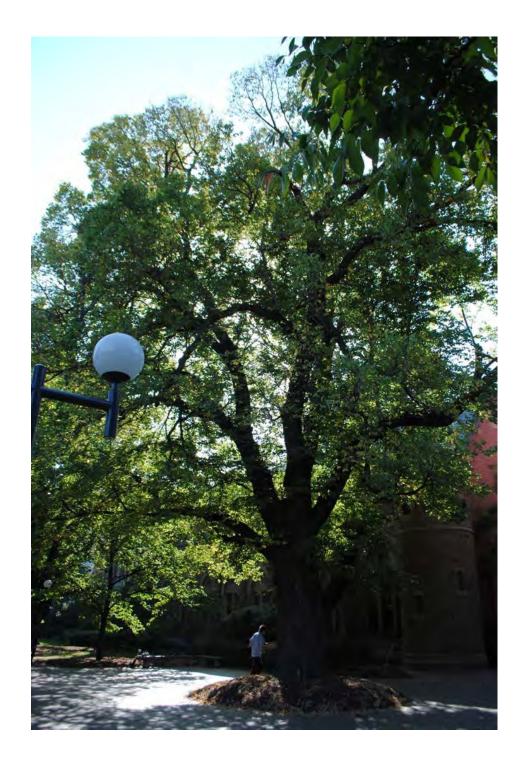

| Tree Number:                                               | 4                                                                    |                                                                                                                                                                                                                                                                        |
|------------------------------------------------------------|----------------------------------------------------------------------|------------------------------------------------------------------------------------------------------------------------------------------------------------------------------------------------------------------------------------------------------------------------|
| Address:                                                   | St Patricks Cathedral, 2-60 Cathedral Place, EAST MELBOURNE VIC 3002 |                                                                                                                                                                                                                                                                        |
| Location:                                                  | Front of prop                                                        | perty                                                                                                                                                                                                                                                                  |
| Melway Ref:                                                |                                                                      | 2F K2                                                                                                                                                                                                                                                                  |
| Record Type:                                               |                                                                      | Single Record                                                                                                                                                                                                                                                          |
| Number of Trees:                                           |                                                                      | 1                                                                                                                                                                                                                                                                      |
| Group Number:                                              |                                                                      | N/A                                                                                                                                                                                                                                                                    |
| Botanical Name:                                            |                                                                      | Ulmus glabra 'Lutescens'                                                                                                                                                                                                                                               |
| Common Name:                                               |                                                                      | Golden Elm                                                                                                                                                                                                                                                             |
| Origin:                                                    |                                                                      | Exotic                                                                                                                                                                                                                                                                 |
| Diameter at Breast H                                       | eight (cm):                                                          | 102                                                                                                                                                                                                                                                                    |
| Tree Protection Zone (m):<br>(Radius from centre of trunk) |                                                                      | 12.24                                                                                                                                                                                                                                                                  |
| Diameter at Root Flare (cm):                               |                                                                      | 114                                                                                                                                                                                                                                                                    |
| Structural Root Zone<br>(Radius from centre                |                                                                      | 3.50                                                                                                                                                                                                                                                                   |
| Height (m):                                                |                                                                      | 15.5                                                                                                                                                                                                                                                                   |
| Average Width (m):                                         |                                                                      | 24                                                                                                                                                                                                                                                                     |
| Approximate Age:                                           |                                                                      | 100+ years                                                                                                                                                                                                                                                             |
| Easting:                                                   |                                                                      | 321856.13619                                                                                                                                                                                                                                                           |
| Northing:                                                  |                                                                      | 5813275.3788                                                                                                                                                                                                                                                           |
| Statement of Signific                                      | Loca<br>This<br>It has                                               | tree fulfils criteria of; Aesthetic Value, Outstanding Size, Particularly Old,<br>tion or Context.<br>is an outstanding specimen that dominates the surrounding landscape.<br>high aesthetic qualities with long flowing branches down to the ground<br>a full canopy. |