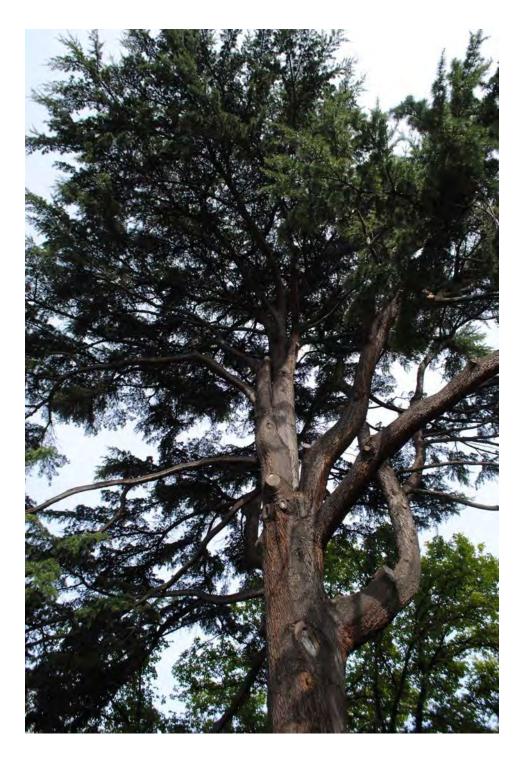

| 100+ years                                    |
| Easting:                                                   |                                                                           | 320695.2384                                   |
| Northing:                                                  |                                                                           | 5814402.5145                                  |

**Statement of Significance:** This tree fulfils criteria of; Outstanding Size, Particularly Old.

This is a large, old, ornamental specimen in good condition. It forms part of a group of trees planted in the nineteenth century outside the 1888 building of Melbourne University.

Location



LEGEND O Tree Structural Root Zone Tree Protection Zone







| Tree Number:<br>Address:                                   | 85<br>University of Melbourne, 156-292 Grattan Street, PARKVILLE VIC 3010 |                                      |
|------------------------------------------------------------|---------------------------------------------------------------------------|--------------------------------------|
| Location:                                                  | Melbourne U                                                               | Iniversity outside 1888 building     |
| Melway Ref:<br>Record Type:                                |                                                                           | 2B E8<br>Single Record as part of G6 |
| Number of Trees:                                           |