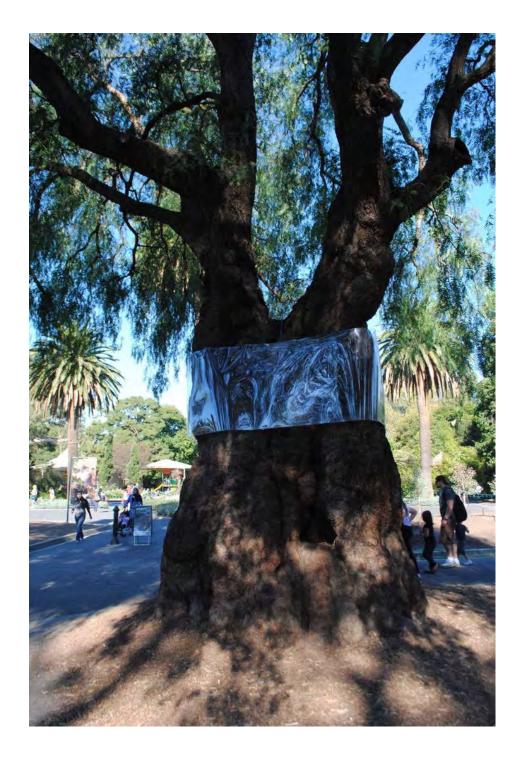

This tree forms part of a group of three elms planted at Bisopscourt. It is a large, old specimen in good condition with long sweeping branches, a high aesthetic quality and is an outstanding example of the species.