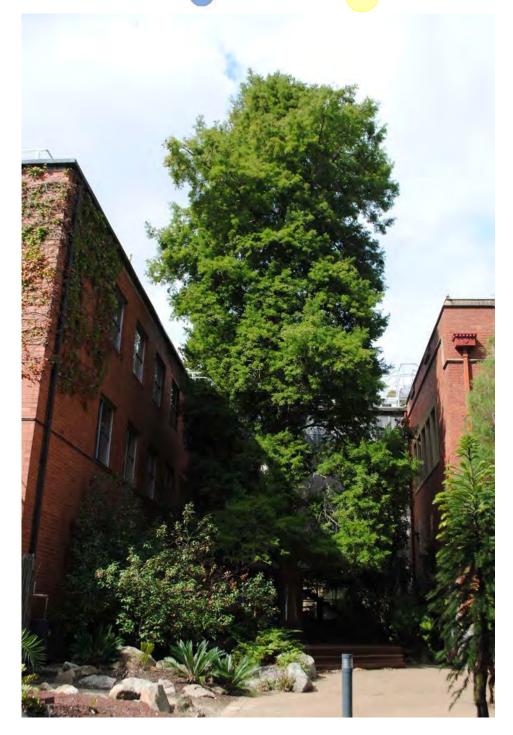

| Tree Number:                                               | 1                     |                                                                                                                                                                                                                                                                                                                                    |
|------------------------------------------------------------|-----------------------|------------------------------------------------------------------------------------------------------------------------------------------------------------------------------------------------------------------------------------------------------------------------------------------------------------------------------------|
| Address:                                                   | 607-619 Bo            | urke Street, MELBOURNE VIC 3000                                                                                                                                                                                                                                                                                                    |
| Location: Corner of pro                                    |                       | roperty                                                                                                                                                                                                                                                                                                                            |
| Melway Ref:                                                |                       | 1A D5                                                                                                                                                                                                                                                                                                                              |
| Record Type:                                               |                       | Single Record                                                                                                                                                                                                                                                                                                                      |
| Number of Trees:                                           |                       | 1                                                                                                                                                                                                                                                                                                                                  |
| Group Number:                                              |                       | N/A                                                                                                                                                                                                                                                                                                                                |
| Botanical Name:                                            |                       | Gleditsia sinensis                                                                                                                                                                                                                                                                                                                 |
| Common Name:                                               |                       | Chinese Honey Locust                                                                                                                                                                                                                                                                                                               |
| Origin:                                                    |                       | Exotic                                                                                                                                                                                                                                                                                                                             |
| Diameter at Breast H                                       | eight (cm):           | 79                                                                                                                                                                                                                                                                                                                                 |
| Tree Protection Zone (m):<br>(Radius from centre of trunk) |                       | 9.48                                                                                                                                                                                                                                                                                                                               |
| Diameter at Root Flare (cm):                               |                       | 81                                                                                                                                                                                                                                                                                                                                 |
| Structural Root Zone (m):<br>(Radius from centre of trunk) |                       | 3.03                                                                                                                                                                                                                                                                                                                               |
| Height (m):                                                |                       | 10                                                                                                                                                                                                                                                                                                                                 |
| Average Width (m):                                         |                       | 9.5                                                                                                                                                                                                                                                                                                                                |
| Approximate Age:                                           |                       | 100+ years                                                                                                                                                                                                                                                                                                                         |
| Easting:                                                   |                       | 320054.9872                                                                                                                                                                                                                                                                                                                        |
| Northing:                                                  |                       | 5812561.6176                                                                                                                                                                                                                                                                                                                       |
| Statement of Signific                                      | Loca<br>Belie<br>loca | tree fulfils criteria of; Historical Value, Horticultural Value, Rare or<br>alised.<br>eved to be the only specimen of this species in Victoria, the site was the<br>tion for the first brick and stone building in the Port Philip District (1830).<br>tree is on the National Trust's Register of significant trees of Victoria. |

#### Location

N

|                                                            | Tree Number:          | 3            |                                                                            |
|------------------------------------------------------------|-----------------------|--------------|----------------------------------------------------------------------------|
|                                                            | Address:              | 78-80 Carlto | on Street, CARLTON VIC 3053                                                |
|                                                            | Location:             | Back garder  | n on fence line                                                            |
|                                                            | Melway Ref:           |              | 2B J8                                                                      |
| Record Type:                                               |                       |              | Single Record                                                              |
|                                                            | Number of Trees:      |              | 1                                                                          |
|                                                            | Group Number:         |              | N/A                                                                        |
|                                                            | Botanical Name:       |              | Platanus x acerifolia                                                      |
|                                                            | Common Name:          |              | Plane Tree                                                                 |
|                                                            | Origin:               |              | Exotic                                                                     |
| Diameter at Breast Height (cm):                            |                       | eight (cm):  | 130                                                                        |
| Tree Protection Zone (m):<br>(Radius from centre of trunk) |                       |              | 15.0                                                                       |
| Diameter at Root Flare (cm):                               |                       | re (cm):     | 160                                                                        |
| Structural Root Zone (m):<br>(Radius from centre of trunk) |                       |              | 4.03                                                                       |
|                                                            | Height (m):           |              | 22                                                                         |
|                                                            | Average Width (m):    |              | 20                                                                         |
|                                                            | Approximate Age:      |              | 70-80 years                                                                |
|                                                            | Easting:              |              | 321409.7625                                                                |
|                                                            | Northing:             |              | 5814377.5137                                                               |
|                                                            | Statement of Signific | Cont         | tree fulfils criteria of; Outstanding Size, Particularly Old, Loca<br>ext. |
|                                                            |                       |              |                                                                            |

cation or

This is a large, old, fine specimen in a residential garden with a broad and spreading canopy in excellent condition, particularly in context with its built surrounds.

Location

Structural Root Zone LEGEND 🔘 Tree

Tree Protection Zone

The information contained in this report was obtained solely for the purpose of identifying whether a tree should be placed on the City of Melbourne's Exceptional Tree Register. Homewood Consulting 2012. Review 2013. No representations are made as to the accuracy, currency or completeness of any of this information nor its relevance for any other purpose.