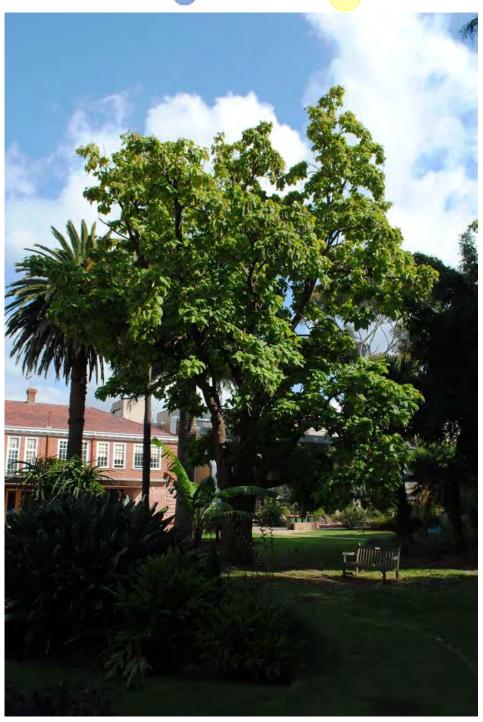

#### Location

| Tree Number:<br>Address:                                   | 14<br>43 Collett Street, KENSINGTON VIC 3031 |                                                                                                                                                                                           |
|------------------------------------------------------------|----------------------------------------------|-------------------------------------------------------------------------------------------------------------------------------------------------------------------------------------------|
| Location:                                                  | Front garde                                  | en of property                                                                                                                                                                            |
| Melway Ref:                                                |                                              | 2A A3                                                                                                                                                                                     |
| Record Type:                                               |                                              | Single Record                                                                                                                                                                             |
| Number of Trees:                                           |                                              | 1                                                                                                                                                                                         |
| Group Number:                                              |                                              | N/A                                                                                                                                                                                       |
| Botanical Name:                                            |                                              | Lagerstroemia indica                                                                                                                                                                      |
| Common Name:                                               |                                              | Crepe Myrtle                                                                                                                                                                              |
| Origin:                                                    |                                              | Exotic                                                                                                                                                                                    |
| Diameter at Breast Height (cm):                            |                                              | 35                                                                                                                                                                                        |
| Tree Protection Zone (m):<br>(Radius from centre of trunk) |                                              | 4.20                                                                                                                                                                                      |
| Diameter at Root Flare (cm):                               |                                              | 38                                                                                                                                                                                        |
| Structural Root Zone (m):<br>(Radius from centre of trunk) |                                              | 2.20                                                                                                                                                                                      |
| Height (m):                                                |                                              | 7                                                                                                                                                                                         |
| Average Width (m):                                         |                                              | 10                                                                                                                                                                                        |
| Approximate Age:                                           |                                              | 50-60 years                                                                                                                                                                               |
| Easting:                                                   |                                              | 318036.1994                                                                                                                                                                               |
| Northing:                                                  |                                              | 5815378.7999                                                                                                                                                                              |
| Statement of Signific                                      | Outs<br>This                                 | tree fulfils criteria of; Curious Growth Form, Aesthetic Value,<br>standing Size.<br>is a large specimen in good condition with old gnarled grafted branches<br>high aesthetic qualities. |