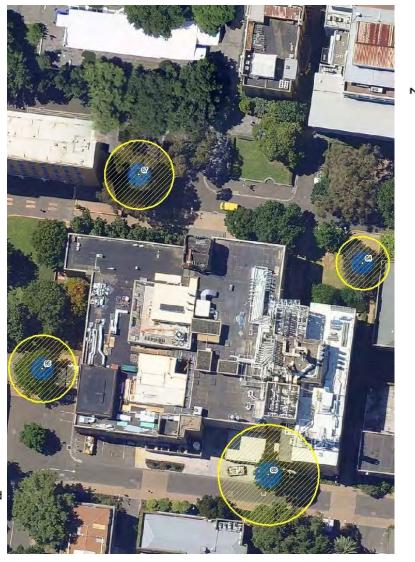

#### Tree Number:

15

| Address: Th                                         | The Melbourne Club, 36-50 Collins Street, MELBOURNE VIC 3000                                                                                                                                                                               |  |
|-----------------------------------------------------|--------------------------------------------------------------------------------------------------------------------------------------------------------------------------------------------------------------------------------------------|--|
| Location: Me                                        | Melbourne Club Court Yard                                                                                                                                                                                                                  |  |
| Melway Ref:<br>Record Type:                         | 1B U7<br>Single Record                                                                                                                                                                                                                     |  |
| Number of Trees:                                    | 1                                                                                                                                                                                                                                          |  |
| Group Number:                                       | N/A                                                                                                                                                                                                                                        |  |
| Botanical Name:                                     | Platanus x acerifolia                                                                                                                                                                                                                      |  |
| Common Name:                                        | Plane Tree                                                                                                                                                                                                                                 |  |
| Origin:                                             | Exotic                                                                                                                                                                                                                                     |  |
| Diameter at Breast Heig                             | ht (cm): 170                                                                                                                                                                                                                               |  |
| Tree Protection Zone (m<br>(Radius from centre of t |                                                                                                                                                                                                                                            |  |
| Diameter at Root Flare (                            | <b>cm):</b> 210                                                                                                                                                                                                                            |  |
| Structural Root Zone (m<br>(Radius from centre of t |                                                                                                                                                                                                                                            |  |
| Height (m):                                         | 33                                                                                                                                                                                                                                         |  |
| Average Width (m):                                  | 30                                                                                                                                                                                                                                         |  |
| Approximate Age:                                    | 100+ years                                                                                                                                                                                                                                 |  |
| Easting:                                            | 321516.7705                                                                                                                                                                                                                                |  |
| Northing:                                           | 5812970.0171                                                                                                                                                                                                                               |  |
| Statement of Significand                            | <b>:e:</b> This tree fulfils criteria of; Environmental/Micro-climate Services, Outs Size, Aesthetic Value, Particularly Old, Social Cultural or Spiritual Value District in 1805, this is an excentionally large tree in good condition w |  |

This tree fulfils criteria of; Environmental/Micro-climate Services, Outstanding Size, Aesthetic Value, Particularly Old, Social Cultural or Spiritual Value. Planted in 1895, this is an exceptionally large tree in good condition with fine form. It is an outstanding example of the specimen and has high aesthetic qualities. This tree is on the National Trust's Register of significant trees of Victoria.