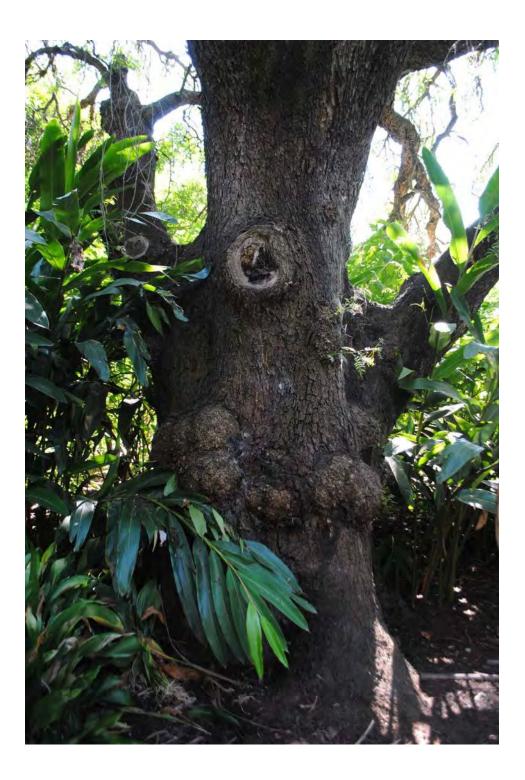

Location

Ν

LEGEND O Tree Structural Root Zone Tree Protection Zone

| Tree Number:                                  | 6                                                                                                                                                                                                                                                                                                                                                              |  |
|-----------------------------------------------|----------------------------------------------------------------------------------------------------------------------------------------------------------------------------------------------------------------------------------------------------------------------------------------------------------------------------------------------------------------|--|
| Address:                                      | Bishopscourt, 84-122 Clarendon Street, EAST MELBOURNE VIC 3002                                                                                                                                                                                                                                                                                                 |  |
| Location:                                     | Southern end of garden                                                                                                                                                                                                                                                                                                                                         |  |
| Melway Ref:                                   | 2G D3                                                                                                                                                                                                                                                                                                                                                          |  |
| Record Type:                                  | Single Record as part of G1                                                                                                                                                                                                                                                                                                                                    |  |
| Number of Trees:                              | 1                                                                                                                                                                                                                                                                                                                                                              |  |
| Group Number:                                 | G1                                                                                                                                                                                                                                                                                                                                                             |  |
| Botanical Name:                               | Ficus rubiginosa                                                                                                                                                                                                                                                                                                                                               |  |
| Common Name:                                  | Port Jackson Fig                                                                                                                                                                                                                                                                                                                                               |  |
| Origin:                                       | Native                                                                                                                                                                                                                                                                                                                                                         |  |
| Diameter at Breast He                         | eight (cm): 108                                                                                                                                                                                                                                                                                                                                                |  |
| Tree Protection Zone<br>(Radius from centre o |                                                                                                                                                                                                                                                                                                                                                                |  |
| Diameter at Root Flar                         | re (cm): 137                                                                                                                                                                                                                                                                                                                                                   |  |
| Structural Root Zone<br>(Radius from centre o |                                                                                                                                                                                                                                                                                                                                                                |  |
| Height (m):                                   | 10.5                                                                                                                                                                                                                                                                                                                                                           |  |
| Average Width (m):                            | 12.5                                                                                                                                                                                                                                                                                                                                                           |  |
| Approximate Age:                              | 100+ years                                                                                                                                                                                                                                                                                                                                                     |  |
| Easting:                                      | 322521.2715                                                                                                                                                                                                                                                                                                                                                    |  |
| Northing:                                     | 5812955.7315                                                                                                                                                                                                                                                                                                                                                   |  |
| Statement of Signific                         | ance: This tree fulfils criteria of; Aesthetic Value, Curious Growth Form,<br>Outstanding Size, Particularly Old.<br>This is a fine example of a large, old specimen planted at Bishopscourt in t<br>late 1800s. It is in good condition with grafted gnarled growth and high<br>aesthetic value. This tree is on the National Trust's Register of significant |  |

#### Location

LEGEND OTree Structural Root Zone Tree Protection Zone

trees of Victoria.

| Tree Number:                                               | 9                                                              |                                                                                                                                                                                                                                                                                                                                                                   |
|------------------------------------------------------------|----------------------------------------------------------------|-------------------------------------------------------------------------------------------------------------------------------------------------------------------------------------------------------------------------------------------------------------------------------------------------------------------------------------------------------------------|
| Address:                                                   | Bishopscourt, 84-122 Clarendon Street, EAST MELBOURNE VIC 3002 |                                                                                                                                                                                                                                                                                                                                                                   |
| Location:                                                  | On front fence Clarendon Street                                |                                                                                                                                                                                                                                                                                                                                                                   |
| Melway Ref:                                                |                                                                | 2G D3                                                                                                                                                                                                                                                                                                                                                             |
| Record Type:                                               |                                                                | Single Record as part of G1                                                                                                                                                                                                                                                                                                                                       |
| Number of Trees:                                           |                                                                | 1                                                                                                                                                                                                                                                                                                                                                                 |
| Group Number:                                              |                                                                | G1                                                                                                                                                                                                                                                                                                                                                                |
| Botanical Name:                                            |                                                                | Eucalyptus camaldulensis                                                                                                                                                                                                                                                                                                                                          |
| Common Name:                                               |                                                                | River Red Gum                                                                                                                                                                                                                                                                                                                                                     |
| Origin:                                                    |                                                                | Indigenous                                                                                                                                                                                                                                                                                                                                                        |
| Diameter at Breast H                                       | eight (cm):                                                    | 108                                                                                                                                                                                                                                                                                                                                                               |
| Tree Protection Zone (m):<br>(Radius from centre of trunk) |                                                                | 12.96                                                                                                                                                                                                                                                                                                                                                             |
| Diameter at Root Fla                                       | re (cm):                                                       | 127                                                                                                                                                                                                                                                                                                                                                               |
| Structural Root Zone<br>(Radius from centre                |                                                                | 3.66                                                                                                                                                                                                                                                                                                                                                              |
| Height (m):                                                |                                                                | 20                                                                                                                                                                                                                                                                                                                                                                |
| Average Width (m):                                         |                                                                | 17.5                                                                                                                                                                                                                                                                                                                                                              |
| Approximate Age:                                           |                                                                | 100+ years                                                                                                                                                                                                                                                                                                                                                        |
| Easting:                                                   |                                                                | 322477.5281                                                                                                                                                                                                                                                                                                                                                       |
| Northing:                                                  |                                                                | 5812985.997                                                                                                                                                                                                                                                                                                                                                       |
| Statement of Signific                                      | Locat<br>This I<br>long o<br>to ha                             | tree fulfils criteria of; Aesthetic Value, Outstanding Size, Particularly Old<br>tion or Context, Horticultural Value, Historical Value.<br>River Red Gum is a large indigenous specimen in good condition with<br>drooping branchlets. It is a fine example of the species and is believed<br>ve self sown from a remnant tree that once stood on Bishopscourt's |