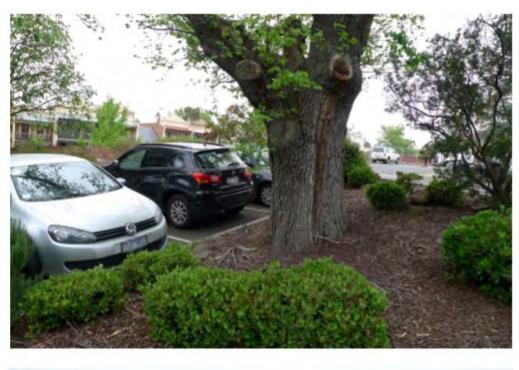

| Tree Number:                                               | 1                     |                                                                                                                                                                                                                                                                                                                                    |
|------------------------------------------------------------|-----------------------|------------------------------------------------------------------------------------------------------------------------------------------------------------------------------------------------------------------------------------------------------------------------------------------------------------------------------------|
| Address:                                                   | 607-619 Bo            | urke Street, MELBOURNE VIC 3000                                                                                                                                                                                                                                                                                                    |
| Location: Corner of pro                                    |                       | roperty                                                                                                                                                                                                                                                                                                                            |
| Melway Ref:                                                |                       | 1A D5                                                                                                                                                                                                                                                                                                                              |
| Record Type:                                               |                       | Single Record                                                                                                                                                                                                                                                                                                                      |
| Number of Trees:                                           |                       | 1                                                                                                                                                                                                                                                                                                                                  |
| Group Number:                                              |                       | N/A                                                                                                                                                                                                                                                                                                                                |
| Botanical Name:                                            |                       | Gleditsia sinensis                                                                                                                                                                                                                                                                                                                 |
| Common Name:                                               |                       | Chinese Honey Locust                                                                                                                                                                                                                                                                                                               |
| Origin:                                                    |                       | Exotic                                                                                                                                                                                                                                                                                                                             |
| Diameter at Breast H                                       | eight (cm):           | 79                                                                                                                                                                                                                                                                                                                                 |
| Tree Protection Zone (m):<br>(Radius from centre of trunk) |                       | 9.48                                                                                                                                                                                                                                                                                                                               |
| Diameter at Root Flare (cm):                               |                       | 81                                                                                                                                                                                                                                                                                                                                 |
| Structural Root Zone (m):<br>(Radius from centre of trunk) |                       | 3.03                                                                                                                                                                                                                                                                                                                               |
| Height (m):                                                |                       | 10                                                                                                                                                                                                                                                                                                                                 |
| Average Width (m):                                         |                       | 9.5                                                                                                                                                                                                                                                                                                                                |
| Approximate Age:                                           |                       | 100+ years                                                                                                                                                                                                                                                                                                                         |
| Easting:                                                   |                       | 320054.9872                                                                                                                                                                                                                                                                                                                        |
| Northing:                                                  |                       | 5812561.6176                                                                                                                                                                                                                                                                                                                       |
| Statement of Signific                                      | Loca<br>Belie<br>loca | tree fulfils criteria of; Historical Value, Horticultural Value, Rare or<br>alised.<br>eved to be the only specimen of this species in Victoria, the site was the<br>tion for the first brick and stone building in the Port Philip District (1830).<br>tree is on the National Trust's Register of significant trees of Victoria. |