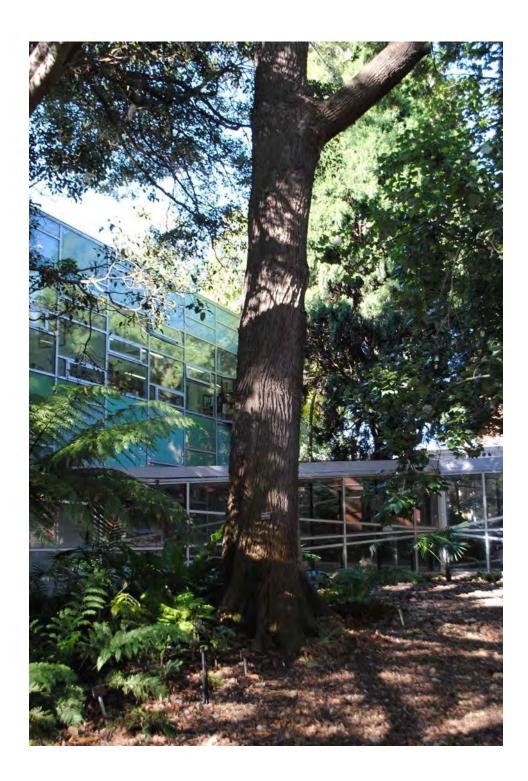

#### Tree Number:

| Address:                                    | The Melbourne Club, 36-50 Collins Street, MELBOURNE VIC 3000                                                                            |  |
|---------------------------------------------|-----------------------------------------------------------------------------------------------------------------------------------------|--|
| Location:                                   | Melbourne Club garden                                                                                                                   |  |
| Melway Ref:                                 | 1B U6                                                                                                                                   |  |
| Record Type:                                | Single Record                                                                                                                           |  |
| Number of Trees:                            | 1                                                                                                                                       |  |
| Group Number:                               | N/A                                                                                                                                     |  |
| Botanical Name:                             | Platanus x acerifolia                                                                                                                   |  |
| Common Name:                                | Plane Tree                                                                                                                              |  |
| Origin:                                     | Exotic                                                                                                                                  |  |
| Diameter at Breast H                        | leight (cm): 120                                                                                                                        |  |
| Tree Protection Zone (Radius from centre    |                                                                                                                                         |  |
| Diameter at Root Fla                        | re (cm): 150                                                                                                                            |  |
| Structural Root Zone<br>(Radius from centre |                                                                                                                                         |  |
| Height (m):                                 | 34.5                                                                                                                                    |  |
| Average Width (m):                          | 25                                                                                                                                      |  |
| Approximate Age:                            | 100+ years                                                                                                                              |  |
| Easting:                                    | 321504.5547                                                                                                                             |  |
| Northing:                                   | 5813010.5826                                                                                                                            |  |
| Statement of Signific                       | <b>cance:</b> This tree fulfils criteria of; Environmental/Micro-climate Services, Aesthetic Value, Outstanding Size, Particularly Old. |  |

Planted in 1896. This is a large specimen in the city centre in good condition, particularly in context with its built surrounds.

Location

Structural Root Zone

LEGEND 📀 Tree

Tree Protection Zone