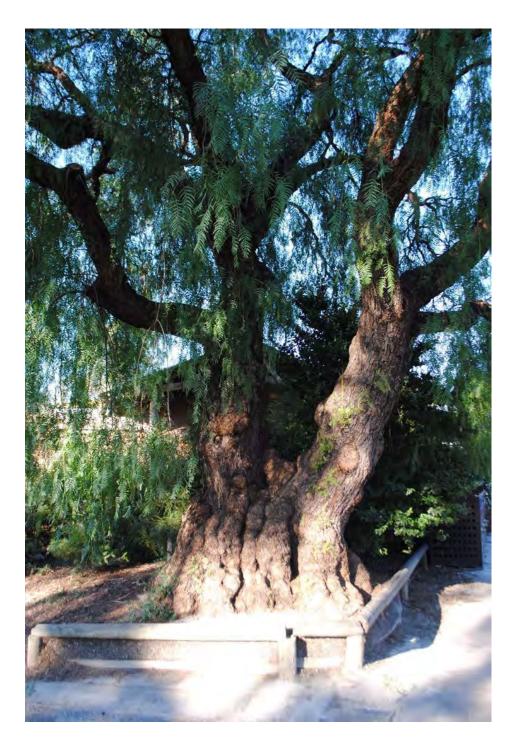

#### Location

| Tree Number:<br>Address:                                   | 14<br>43 Collett Street, KENSINGTON VIC 3031 |                                                                                                                                                                                           |
|------------------------------------------------------------|----------------------------------------------|-------------------------------------------------------------------------------------------------------------------------------------------------------------------------------------------|
| Location:                                                  | Front garde                                  | en of property                                                                                                                                                                            |
| Melway Ref:                                                |                                              | 2A A3                                                                                                                                                                                     |
| Record Type:                                               |                                              | Single Record                                                                                                                                                                             |
| Number of Trees:                                           |                                              | 1                                                                                                                                                                                         |
| Group Number:                                              |                                              | N/A                                                                                                                                                                                       |
| Botanical Name:                                            |                                              | Lagerstroemia indica                                                                                                                                                                      |
| Common Name:                                               |                                              | Crepe Myrtle                                                                                                                                                                              |
| Origin:                                                    |                                              | Exotic                                                                                                                                                                                    |
| Diameter at Breast Height (cm):                            |                                              | 35                                                                                                                                                                                        |
| Tree Protection Zone (m):<br>(Radius from centre of trunk) |                                              | 4.20                                                                                                                                                                                      |
| Diameter at Root Flare (cm):                               |                                              | 38                                                                                                                                                                                        |
| Structural Root Zone (m):<br>(Radius from centre of trunk) |                                              | 2.20                                                                                                                                                                                      |
| Height (m):                                                |                                              | 7                                                                                                                                                                                         |
| Average Width (m):                                         |                                              | 10                                                                                                                                                                                        |
| Approximate Age:                                           |                                              | 50-60 years                                                                                                                                                                               |
| Easting:                                                   |                                              | 318036.1994                                                                                                                                                                               |
| Northing:                                                  |                                              | 5815378.7999                                                                                                                                                                              |
| Statement of Signific                                      | Outs<br>This                                 | tree fulfils criteria of; Curious Growth Form, Aesthetic Value,<br>standing Size.<br>is a large specimen in good condition with old gnarled grafted branches<br>high aesthetic qualities. |