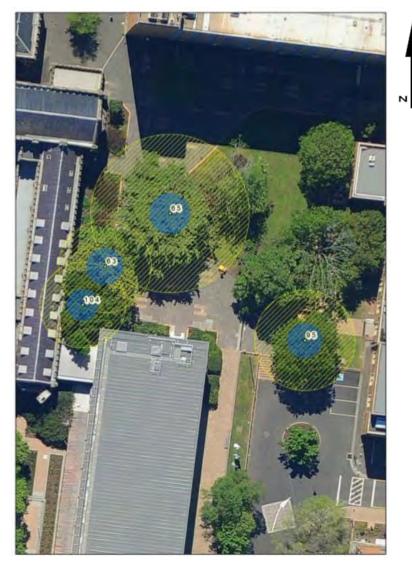

Location

Ν

LEGEND O Tree Structural Root Zone Tree Protection Zone

| Tree Number:                                  | 6                                                                                                                                                                                                                                                                                                                                                              |  |
|-----------------------------------------------|----------------------------------------------------------------------------------------------------------------------------------------------------------------------------------------------------------------------------------------------------------------------------------------------------------------------------------------------------------------|--|
| Address:                                      | Bishopscourt, 84-122 Clarendon Street, EAST MELBOURNE VIC 3002                                                                                                                                                                                                                                                                                                 |  |
| Location:                                     | Southern end of garden                                                                                                                                                                                                                                                                                                                                         |  |
| Melway Ref:                                   | 2G D3                                                                                                                                                                                                                                                                                                                                                          |  |
| Record Type:                                  | Single Record as part of G1                                                                                                                                                                                                                                                                                                                                    |  |
| Number of Trees:                              | 1                                                                                                                                                                                                                                                                                                                                                              |  |
| Group Number:                                 | G1                                                                                                                                                                                                                                                                                                                                                             |  |
| Botanical Name:                               | Ficus rubiginosa                                                                                                                                                                                                                                                                                                                                               |  |
| Common Name:                                  | Port Jackson Fig                                                                                                                                                                                                                                                                                                                                               |  |
| Origin:                                       | Native                                                                                                                                                                                                                                                                                                                                                         |  |
| Diameter at Breast He                         | eight (cm): 108                                                                                                                                                                                                                                                                                                                                                |  |
| Tree Protection Zone<br>(Radius from centre o |                                                                                                                                                                                                                                                                                                                                                                |  |
| Diameter at Root Flar                         | re (cm): 137                                                                                                                                                                                                                                                                                                                                                   |  |
| Structural Root Zone<br>(Radius from centre o |                                                                                                                                                                                                                                                                                                                                                                |  |
| Height (m):                                   | 10.5                                                                                                                                                                                                                                                                                                                                                           |  |
| Average Width (m):                            | 12.5                                                                                                                                                                                                                                                                                                                                                           |  |
| Approximate Age:                              | 100+ years                                                                                                                                                                                                                                                                                                                                                     |  |
| Easting:                                      | 322521.2715                                                                                                                                                                                                                                                                                                                                                    |  |
| Northing:                                     | 5812955.7315                                                                                                                                                                                                                                                                                                                                                   |  |
| Statement of Signific                         | ance: This tree fulfils criteria of; Aesthetic Value, Curious Growth Form,<br>Outstanding Size, Particularly Old.<br>This is a fine example of a large, old specimen planted at Bishopscourt in t<br>late 1800s. It is in good condition with grafted gnarled growth and high<br>aesthetic value. This tree is on the National Trust's Register of significant |  |

#### Location

LEGEND OTree Structural Root Zone Tree Protection Zone

trees of Victoria.

| Tree Number:                                               | 9                                                              |                                                                                                                                                                                                                                                                                                                                                                   |
|------------------------------------------------------------|----------------------------------------------------------------|-------------------------------------------------------------------------------------------------------------------------------------------------------------------------------------------------------------------------------------------------------------------------------------------------------------------------------------------------------------------|
| Address:                                                   | Bishopscourt, 84-122 Clarendon Street, EAST MELBOURNE VIC 3002 |                                                                                                                                                                                                                                                                                                                                                                   |
| Location:                                                  | On front fence Clarendon Street                                |                                                                                                                                                                                                                                                                                                                                                                   |
| Melway Ref:                                                |                                                                | 2G D3                                                                                                                                                                                                                                                                                                                                                             |
| Record Type:                                               |                                                                | Single Record as part of G1                                                                                                                                                                                                                                                                                                                                       |
| Number of Trees:                                           |                                                                | 1                                                                                                                                                                                                                                                                                                                                                                 |
| Group Number:                                              |                                                                | G1                                                                                                                                                                                                                                                                                                                                                                |
| Botanical Name:                                            |                                                                | Eucalyptus camaldulensis                                                                                                                                                                                                                                                                                                                                          |
| Common Name:                                               |                                                                | River Red Gum                                                                                                                                                                                                                                                                                                                                                     |
| Origin:                                                    |                                                                | Indigenous                                                                                                                                                                                                                                                                                                                                                        |
| Diameter at Breast H                                       | eight (cm):                                                    | 108                                                                                                                                                                                                                                                                                                                                                               |
| Tree Protection Zone (m):<br>(Radius from centre of trunk) |                                                                | 12.96                                                                                                                                                                                                                                                                                                                                                             |
| Diameter at Root Fla                                       | re (cm):                                                       | 127                                                                                                                                                                                                                                                                                                                                                               |
| Structural Root Zone<br>(Radius from centre                |                                                                | 3.66                                                                                                                                                                                                                                                                                                                                                              |
| Height (m):                                                |                                                                | 20                                                                                                                                                                                                                                                                                                                                                                |
| Average Width (m):                                         |                                                                | 17.5                                                                                                                                                                                                                                                                                                                                                              |
| Approximate Age:                                           |                                                                | 100+ years                                                                                                                                                                                                                                                                                                                                                        |
| Easting:                                                   |                                                                | 322477.5281                                                                                                                                                                                                                                                                                                                                                       |
| Northing:                                                  |                                                                | 5812985.997                                                                                                                                                                                                                                                                                                                                                       |
| Statement of Signific                                      | Locat<br>This I<br>long o<br>to ha                             | tree fulfils criteria of; Aesthetic Value, Outstanding Size, Particularly Old<br>tion or Context, Horticultural Value, Historical Value.<br>River Red Gum is a large indigenous specimen in good condition with<br>drooping branchlets. It is a fine example of the species and is believed<br>ve self sown from a remnant tree that once stood on Bishopscourt's |

Location

LEGEND O Tree Structural Root Zone Tree Protection Zone

main lawn.

| Tree Number:                                   | 10                                                                                     |
|------------------------------------------------|----------------------------------------------------------------------------------------|
| Address:                                       | Bishopscourt, 84-122 Clarendon Street, EAST MELBOURNE VIC 3002                         |
| Location:                                      | Front lawn                                                                             |
| Melway Ref:                                    | 2G D3                                                                                  |
| Record Type:                                   | Single Record as part of G1                                                            |
| Number of Trees:                               | 1                                                                                      |
| Group Number:                                  | G1                                                                                     |
| Botanical Name:                                | Ulmus procera                                                                          |
| Common Name:                                   | English Elm                                                                            |
| Origin:                                        | Exotic                                                                                 |
| Diameter at Breast He                          | eight (cm): 127                                                                        |
| Tree Protection Zone<br>(Radius from centre of |                                                                                        |
| Diameter at Root Fla                           | re (cm): 148                                                                           |
| Structural Root Zone<br>(Radius from centre of |                                                                                        |
| Height (m):                                    | 21                                                                                     |
| Average Width (m):                             | 21                                                                                     |
| Approximate Age:                               | 100+ years                                                                             |
| Easting:                                       | 322499.014                                                                             |
| Northing:                                      | 5812963.2134                                                                           |
| Statement of Signific                          | ance: This tree fulfils criteria of; Outstanding Size, Aesthetic Value, Particularly O |
|                                                | This tree forms part of a group of three elms planted at Bisopscourt. It is a          |

This tree forms part of a group of three elms planted at Bisopscourt. It is a large, old specimen in good condition with long sweeping branches, a high aesthetic quality and is an outstanding example of the species.

Location

| Tree Number:<br>Address:                                   | 11<br>Bishanasaur | t 94 122 Clarandan Street EAST MEL POUDNE VIC 2002                             |
|------------------------------------------------------------|-------------------|--------------------------------------------------------------------------------|
| Address:                                                   | -                 | t, 84-122 Clarendon Street, EAST MELBOURNE VIC 3002                            |
| Location:                                                  | Front lawn        |                                                                                |
| Melway Ref:                                                |                   | 2G D3                                                                          |
| Record Type:                                               |                   | Single Record as part of G1                                                    |
| Number of Trees:                                           |                   | 1                                                                              |
| Group Number:                                              |                   | G1                                                                             |
| Botanical Name:                                            |                   | Ulmus x hollandica                                                             |
| Common Name:                                               |                   | Dutch Elm                                                                      |
| Origin:                                                    |                   | Exotic                                                                         |
| Diameter at Breast Height (cm):                            |                   | 125                                                                            |
| Tree Protection Zone (m):<br>(Radius from centre of trunk) |                   | 15                                                                             |
| Diameter at Root Fla                                       | re (cm):          | 125                                                                            |
| Structural Root Zone<br>(Radius from centre                | · · /             | 3.63                                                                           |
| Height (m):                                                |                   | 20                                                                             |
| Average Width (m):                                         |                   | 20                                                                             |
| Approximate Age:                                           |                   | 100+ years                                                                     |
| Easting:                                                   |                   | 322494.0226                                                                    |
| Northing:                                                  |                   | 5812981.3088                                                                   |
| Statement of Signific                                      | ance: This        | tree fulfils criteria of; Aesthetic Value, Outstanding Size, Particularly Old. |
|                                                            |                   | tree forms part of a group of three elms planted at Bishopscourt. It is a      |

This tree forms part of a group of three elms planted at Bishopscourt. It is a large, old specimen in good condition planted at Bishopscourt in the late 1800s.

#### Location

N

Homewood Consulting 2012. Review 2013.

| Tree Number:<br>Address:                    | 12<br>Bishopscour | t, 84-122 Clarendon Street, EAST MELBOURNE VIC 3002                            |
|---------------------------------------------|-------------------|--------------------------------------------------------------------------------|
|                                             |                   | , 04-122 Glatendon Street, LAST MELBOOKINE VIC 3002                            |
| Location:                                   | Front lawn        |                                                                                |
| Melway Ref:                                 |                   | 2G D3                                                                          |
| Record Type:                                |                   | Single Record as part of G1                                                    |
| Number of Trees:                            |                   | 1                                                                              |
| Group Number:                               |                   | G1                                                                             |
| <b>Botanical Name:</b>                      |                   | Ulmus x hollandica                                                             |
| Common Name:                                |                   | Dutch Elm                                                                      |
| Origin:                                     |                   | Exotic                                                                         |
| Diameter at Breast Height (cm):             |                   | 128                                                                            |
| Tree Protection Zone<br>(Radius from centre |                   | 15.00                                                                          |
| Diameter at Root Fla                        | re (cm):          | 165                                                                            |
| Structural Root Zone<br>(Radius from centre |                   | 4.08                                                                           |
| Height (m):                                 |                   | 20                                                                             |
| Average Width (m):                          |                   | 18                                                                             |
| Approximate Age:                            |                   | 100+ years                                                                     |
| Easting:                                    |                   | 322495.1781                                                                    |
| Northing:                                   |                   | 5813004.8084                                                                   |
| Statement of Signific                       | ance: This        | tree fulfils criteria of; Outstanding Size, Aesthetic Value, Particularly Old. |
|                                             | This              | tree forms part of a group of three elms planted at Bishopscourt. It is a      |

This tree forms part of a group of three elms planted at Bishopscourt. It is a large, old specimen in good condition planted at Bishopscourt in the late 1800s.

Location

| Tree Number:<br>Address:                                   | 13<br>Bishopscourt, 84-122 Clarendon Street, EAST MELBOURNE VIC 3002 |                                                                                                                                                                                                        |  |
|------------------------------------------------------------|----------------------------------------------------------------------|--------------------------------------------------------------------------------------------------------------------------------------------------------------------------------------------------------|--|
| Location:                                                  | Corner Clare                                                         | Corner Clarendon and Hotham Streets                                                                                                                                                                    |  |
| Melway Ref:                                                |                                                                      | 2G D3                                                                                                                                                                                                  |  |
| Record Type:                                               |                                                                      | Single Record as part of G1                                                                                                                                                                            |  |
| Number of Trees:                                           |                                                                      | 1                                                                                                                                                                                                      |  |
| Group Number:                                              |                                                                      | G1                                                                                                                                                                                                     |  |
| Botanical Name:                                            |                                                                      | Cupressus macrocarpa                                                                                                                                                                                   |  |
| Common Name:                                               |                                                                      | Monterey Cypress                                                                                                                                                                                       |  |
| Origin:                                                    |                                                                      | Exotic                                                                                                                                                                                                 |  |
| Diameter at Breast Height (cm):                            |                                                                      | 141                                                                                                                                                                                                    |  |
| Tree Protection Zone (m):<br>(Radius from centre of trunk) |                                                                      | 15.00                                                                                                                                                                                                  |  |
| Diameter at Root Flare (cm):                               |                                                                      | 170                                                                                                                                                                                                    |  |
| Structural Root Zone (m):<br>(Radius from centre of trunk) |                                                                      | 4.14                                                                                                                                                                                                   |  |
| Height (m):                                                |                                                                      | 21                                                                                                                                                                                                     |  |
| Average Width (m):                                         |                                                                      | 15                                                                                                                                                                                                     |  |
| Approximate Age:                                           |                                                                      | 100+ years                                                                                                                                                                                             |  |
| Easting:                                                   |                                                                      | 322477.7224                                                                                                                                                                                            |  |
| Northing:                                                  |                                                                      | 5812943.8116                                                                                                                                                                                           |  |
| Statement of Signific                                      | Cont<br>This                                                         | tree fulfils criteria of; Outstanding Size, Particularly Old, Location or<br>ext.<br>is a large tree located in Bishopscourt's garden. It is in good condition<br>dominates the surrounding landscape. |  |