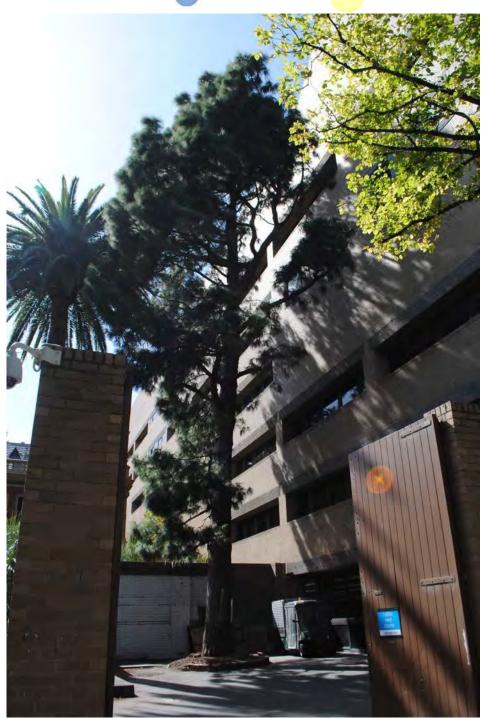

This tree forms part of a group of three elms planted at Bishopscourt. It is a large, old specimen in good condition planted at Bishopscourt in the late 1800s.

Location

| Tree Number:<br>Address:                                   | 13<br>Bishopscourt, 84-122 Clarendon Street, EAST MELBOURNE VIC 3002 |                                                                                                                                                                                                        |  |
|------------------------------------------------------------|----------------------------------------------------------------------|--------------------------------------------------------------------------------------------------------------------------------------------------------------------------------------------------------|--|
| Location:                                                  | Corner Clare                                                         | Corner Clarendon and Hotham Streets                                                                                                                                                                    |  |
| Melway Ref:                                                |                                                                      | 2G D3                                                                                                                                                                                                  |  |
| Record Type:                                               |                                                                      | Single Record as part of G1                                                                                                                                                                            |  |
| Number of Trees:                                           |                                                                      | 1                                                                                                                                                                                                      |  |
| Group Number:                                              |                                                                      | G1                                                                                                                                                                                                     |  |
| Botanical Name:                                            |                                                                      | Cupressus macrocarpa                                                                                                                                                                                   |  |
| Common Name:                                               |                                                                      | Monterey Cypress                                                                                                                                                                                       |  |
| Origin:                                                    |                                                                      | Exotic                                                                                                                                                                                                 |  |
| Diameter at Breast Height (cm):                            |                                                                      | 141                                                                                                                                                                                                    |  |
| Tree Protection Zone (m):<br>(Radius from centre of trunk) |                                                                      | 15.00                                                                                                                                                                                                  |  |
| Diameter at Root Flare (cm):                               |                                                                      | 170                                                                                                                                                                                                    |  |
| Structural Root Zone (m):<br>(Radius from centre of trunk) |                                                                      | 4.14                                                                                                                                                                                                   |  |
| Height (m):                                                |                                                                      | 21                                                                                                                                                                                                     |  |
| Average Width (m):                                         |                                                                      | 15                                                                                                                                                                                                     |  |
| Approximate Age:                                           |                                                                      | 100+ years                                                                                                                                                                                             |  |
| Easting:                                                   |                                                                      | 322477.7224                                                                                                                                                                                            |  |
| Northing:                                                  |                                                                      | 5812943.8116                                                                                                                                                                                           |  |
| Statement of Signific                                      | Cont<br>This                                                         | tree fulfils criteria of; Outstanding Size, Particularly Old, Location or<br>ext.<br>is a large tree located in Bishopscourt's garden. It is in good condition<br>dominates the surrounding landscape. |  |