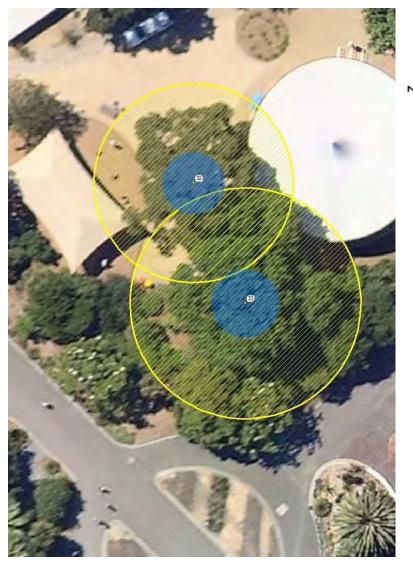

#### Location

| Tree Number:<br>Address:                                   | 14<br>43 Collett Street, KENSINGTON VIC 3031 |                                                                                                                                                                                           |
|------------------------------------------------------------|----------------------------------------------|-------------------------------------------------------------------------------------------------------------------------------------------------------------------------------------------|
| Location:                                                  | Front garde                                  | en of property                                                                                                                                                                            |
| Melway Ref:                                                |                                              | 2A A3                                                                                                                                                                                     |
| Record Type:                                               |                                              | Single Record                                                                                                                                                                             |
| Number of Trees:                                           |                                              | 1                                                                                                                                                                                         |
| Group Number:                                              |                                              | N/A                                                                                                                                                                                       |
| Botanical Name:                                            |                                              | Lagerstroemia indica                                                                                                                                                                      |
| Common Name:                                               |                                              | Crepe Myrtle                                                                                                                                                                              |
| Origin:                                                    |                                              | Exotic                                                                                                                                                                                    |
| Diameter at Breast Height (cm):                            |                                              | 35                                                                                                                                                                                        |
| Tree Protection Zone (m):<br>(Radius from centre of trunk) |                                              | 4.20                                                                                                                                                                                      |
| Diameter at Root Flare (cm):                               |                                              | 38                                                                                                                                                                                        |
| Structural Root Zone (m):<br>(Radius from centre of trunk) |                                              | 2.20                                                                                                                                                                                      |
| Height (m):                                                |                                              | 7                                                                                                                                                                                         |
| Average Width (m):                                         |                                              | 10                                                                                                                                                                                        |
| Approximate Age:                                           |                                              | 50-60 years                                                                                                                                                                               |
| Easting:                                                   |                                              | 318036.1994                                                                                                                                                                               |
| Northing:                                                  |                                              | 5815378.7999                                                                                                                                                                              |
| Statement of Signific                                      | Outs<br>This                                 | tree fulfils criteria of; Curious Growth Form, Aesthetic Value,<br>standing Size.<br>is a large specimen in good condition with old gnarled grafted branches<br>high aesthetic qualities. |