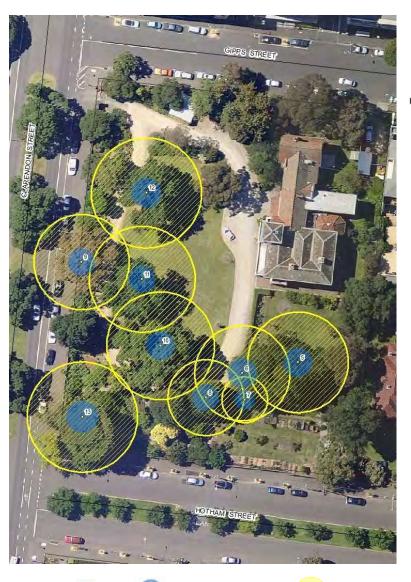

Location

LEGEND 📀 Tree

Structural Root

Tree Protection

Ν

| Tree Number:                                               | 5                      |                                                                                                              |
|------------------------------------------------------------|------------------------|--------------------------------------------------------------------------------------------------------------|
| Address:                                                   | Bishopscou             | rt, 84-122 Clarendon Street, EAST MELBOURNE VIC 3002                                                         |
| Location:                                                  | Southern end of garden |                                                                                                              |
| Melway Ref:                                                |                        | 2G D3                                                                                                        |
| Record Type:                                               |                        | Single Record as part of G1                                                                                  |
| Number of Trees:                                           |                        | 1                                                                                                            |
| Group Number:                                              |                        | G1                                                                                                           |
| Botanical Name:                                            |                        | Ulmus procera                                                                                                |
| Common Name:                                               |                        | English Elm                                                                                                  |
| Origin:                                                    |                        | Exotic                                                                                                       |
| Diameter at Breast H                                       | eight (cm):            | 114                                                                                                          |
| Tree Protection Zone (m):<br>(Radius from centre of trunk) |                        | 13.68                                                                                                        |
| Diameter at Root Flare (cm):                               |                        | 150                                                                                                          |
| Structural Root Zone (m):<br>(Radius from centre of trunk) |                        | 3.92                                                                                                         |
| Height (m):                                                |                        | 20                                                                                                           |
| Average Width (m):                                         |                        | 18                                                                                                           |
| Approximate Age:                                           |                        | 100+ years                                                                                                   |
| Easting:                                                   |                        | 322536.4397                                                                                                  |
| Northing:                                                  |                        | 5812958.6832                                                                                                 |
| Statement of Signific                                      | ance: This             | tree fulfils criteria of; Outstanding Size, Particularly Old.                                                |
|                                                            |                        | is a large, old tree planted at Bishopscourt in the late 1800s. It has a spreading canopy in good condition. |

Location

Ν

LEGEND O Tree Structural Root Zone Tree Protection Zone

| Tree Number:                                  | 6                                                                                                                                                                                                                                                                                                                                                              |  |
|-----------------------------------------------|----------------------------------------------------------------------------------------------------------------------------------------------------------------------------------------------------------------------------------------------------------------------------------------------------------------------------------------------------------------|--|
| Address:                                      | Bishopscourt, 84-122 Clarendon Street, EAST MELBOURNE VIC 3002                                                                                                                                                                                                                                                                                                 |  |
| Location:                                     | Southern end of garden                                                                                                                                                                                                                                                                                                                                         |  |
| Melway Ref:                                   | 2G D3                                                                                                                                                                                                                                                                                                                                                          |  |
| Record Type:                                  | Single Record as part of G1                                                                                                                                                                                                                                                                                                                                    |  |
| Number of Trees:                              | 1                                                                                                                                                                                                                                                                                                                                                              |  |
| Group Number:                                 | G1                                                                                                                                                                                                                                                                                                                                                             |  |
| Botanical Name:                               | Ficus rubiginosa                                                                                                                                                                                                                                                                                                                                               |  |
| Common Name:                                  | Port Jackson Fig                                                                                                                                                                                                                                                                                                                                               |  |
| Origin:                                       | Native                                                                                                                                                                                                                                                                                                                                                         |  |
| Diameter at Breast He                         | eight (cm): 108                                                                                                                                                                                                                                                                                                                                                |  |
| Tree Protection Zone<br>(Radius from centre o |                                                                                                                                                                                                                                                                                                                                                                |  |
| Diameter at Root Flar                         | re (cm): 137                                                                                                                                                                                                                                                                                                                                                   |  |
| Structural Root Zone<br>(Radius from centre o |                                                                                                                                                                                                                                                                                                                                                                |  |
| Height (m):                                   | 10.5                                                                                                                                                                                                                                                                                                                                                           |  |
| Average Width (m):                            | 12.5                                                                                                                                                                                                                                                                                                                                                           |  |
| Approximate Age:                              | 100+ years                                                                                                                                                                                                                                                                                                                                                     |  |
| Easting:                                      | 322521.2715                                                                                                                                                                                                                                                                                                                                                    |  |
| Northing:                                     | 5812955.7315                                                                                                                                                                                                                                                                                                                                                   |  |
| Statement of Signific                         | ance: This tree fulfils criteria of; Aesthetic Value, Curious Growth Form,<br>Outstanding Size, Particularly Old.<br>This is a fine example of a large, old specimen planted at Bishopscourt in t<br>late 1800s. It is in good condition with grafted gnarled growth and high<br>aesthetic value. This tree is on the National Trust's Register of significant |  |

#### Location

LEGEND OTree Structural Root Zone Tree Protection Zone

trees of Victoria.

| Tree Number:                                               | 9                                                              |                                                                                                                                                                                                                                                                                                                                                                   |
|------------------------------------------------------------|----------------------------------------------------------------|-------------------------------------------------------------------------------------------------------------------------------------------------------------------------------------------------------------------------------------------------------------------------------------------------------------------------------------------------------------------|
| Address:                                                   | Bishopscourt, 84-122 Clarendon Street, EAST MELBOURNE VIC 3002 |                                                                                                                                                                                                                                                                                                                                                                   |
| Location:                                                  | On front fence Clarendon Street                                |                                                                                                                                                                                                                                                                                                                                                                   |
| Melway Ref:                                                |                                                                | 2G D3                                                                                                                                                                                                                                                                                                                                                             |
| Record Type:                                               |                                                                | Single Record as part of G1                                                                                                                                                                                                                                                                                                                                       |
| Number of Trees:                                           |                                                                | 1                                                                                                                                                                                                                                                                                                                                                                 |
| Group Number:                                              |                                                                | G1                                                                                                                                                                                                                                                                                                                                                                |
| Botanical Name:                                            |                                                                | Eucalyptus camaldulensis                                                                                                                                                                                                                                                                                                                                          |
| Common Name:                                               |                                                                | River Red Gum                                                                                                                                                                                                                                                                                                                                                     |
| Origin:                                                    |                                                                | Indigenous                                                                                                                                                                                                                                                                                                                                                        |
| Diameter at Breast H                                       | eight (cm):                                                    | 108                                                                                                                                                                                                                                                                                                                                                               |
| Tree Protection Zone (m):<br>(Radius from centre of trunk) |                                                                | 12.96                                                                                                                                                                                                                                                                                                                                                             |
| Diameter at Root Fla                                       | re (cm):                                                       | 127                                                                                                                                                                                                                                                                                                                                                               |
| Structural Root Zone<br>(Radius from centre                |                                                                | 3.66                                                                                                                                                                                                                                                                                                                                                              |
| Height (m):                                                |                                                                | 20                                                                                                                                                                                                                                                                                                                                                                |
| Average Width (m):                                         |                                                                | 17.5                                                                                                                                                                                                                                                                                                                                                              |
| Approximate Age:                                           |                                                                | 100+ years                                                                                                                                                                                                                                                                                                                                                        |
| Easting:                                                   |                                                                | 322477.5281                                                                                                                                                                                                                                                                                                                                                       |
| Northing:                                                  |                                                                | 5812985.997                                                                                                                                                                                                                                                                                                                                                       |
| Statement of Signific                                      | Locat<br>This I<br>long o<br>to ha                             | tree fulfils criteria of; Aesthetic Value, Outstanding Size, Particularly Old<br>tion or Context, Horticultural Value, Historical Value.<br>River Red Gum is a large indigenous specimen in good condition with<br>drooping branchlets. It is a fine example of the species and is believed<br>ve self sown from a remnant tree that once stood on Bishopscourt's |

Location

LEGEND O Tree Structural Root Zone Tree Protection Zone

main lawn.

| Tree Number:                                   | 10                                                                                     |
|------------------------------------------------|----------------------------------------------------------------------------------------|
| Address:                                       | Bishopscourt, 84-122 Clarendon Street, EAST MELBOURNE VIC 3002                         |
| Location:                                      | Front lawn                                                                             |
| Melway Ref:                                    | 2G D3                                                                                  |
| Record Type:                                   | Single Record as part of G1                                                            |
| Number of Trees:                               | 1                                                                                      |
| Group Number:                                  | G1                                                                                     |
| Botanical Name:                                | Ulmus procera                                                                          |
| Common Name:                                   | English Elm                                                                            |
| Origin:                                        | Exotic                                                                                 |
| Diameter at Breast He                          | eight (cm): 127                                                                        |
| Tree Protection Zone<br>(Radius from centre of |                                                                                        |
| Diameter at Root Fla                           | re (cm): 148                                                                           |
| Structural Root Zone<br>(Radius from centre of |                                                                                        |
| Height (m):                                    | 21                                                                                     |
| Average Width (m):                             | 21                                                                                     |
| Approximate Age:                               | 100+ years                                                                             |
| Easting:                                       | 322499.014                                                                             |
| Northing:                                      | 5812963.2134                                                                           |
| Statement of Signific                          | ance: This tree fulfils criteria of; Outstanding Size, Aesthetic Value, Particularly O |
|                                                | This tree forms part of a group of three elms planted at Bisopscourt. It is a          |

This tree forms part of a group of three elms planted at Bisopscourt. It is a large, old specimen in good condition with long sweeping branches, a high aesthetic quality and is an outstanding example of the species.

Location

| Tree Number:<br>Address:                                   | 11<br>Bishanasaur | t 94 122 Clarandan Street EAST MEL POUDNE VIC 2002                             |
|------------------------------------------------------------|-------------------|--------------------------------------------------------------------------------|
| Address:                                                   | -                 | t, 84-122 Clarendon Street, EAST MELBOURNE VIC 3002                            |
| Location:                                                  | Front lawn        |                                                                                |
| Melway Ref:                                                |                   | 2G D3                                                                          |
| Record Type:                                               |                   | Single Record as part of G1                                                    |
| Number of Trees:                                           |                   | 1                                                                              |
| Group Number:                                              |                   | G1                                                                             |
| Botanical Name:                                            |                   | Ulmus x hollandica                                                             |
| Common Name:                                               |                   | Dutch Elm                                                                      |
| Origin:                                                    |                   | Exotic                                                                         |
| Diameter at Breast Height (cm):                            |                   | 125                                                                            |
| Tree Protection Zone (m):<br>(Radius from centre of trunk) |                   | 15                                                                             |
| Diameter at Root Fla                                       | re (cm):          | 125                                                                            |
| Structural Root Zone<br>(Radius from centre                | · · /             | 3.63                                                                           |
| Height (m):                                                |                   | 20                                                                             |
| Average Width (m):                                         |                   | 20                                                                             |
| Approximate Age:                                           |                   | 100+ years                                                                     |
| Easting:                                                   |                   | 322494.0226                                                                    |
| Northing:                                                  |                   | 5812981.3088                                                                   |
| Statement of Signific                                      | ance: This        | tree fulfils criteria of; Aesthetic Value, Outstanding Size, Particularly Old. |
|                                                            |                   | tree forms part of a group of three elms planted at Bishopscourt. It is a      |

This tree forms part of a group of three elms planted at Bishopscourt. It is a large, old specimen in good condition planted at Bishopscourt in the late 1800s.

#### Location

N

Homewood Consulting 2012. Review 2013.

| Tree Number:<br>Address:                    | 12<br>Bishopscour | t, 84-122 Clarendon Street, EAST MELBOURNE VIC 3002                            |
|---------------------------------------------|-------------------|--------------------------------------------------------------------------------|
|                                             |                   | , 04-122 Glatendon Street, LAST MELBOOKINE VIC 3002                            |
| Location:                                   | Front lawn        |                                                                                |
| Melway Ref:                                 |                   | 2G D3                                                                          |
| Record Type:                                |                   | Single Record as part of G1                                                    |
| Number of Trees:                            |                   | 1                                                                              |
| Group Number:                               |                   | G1                                                                             |
| <b>Botanical Name:</b>                      |                   | Ulmus x hollandica                                                             |
| Common Name:                                |                   | Dutch Elm                                                                      |
| Origin:                                     |                   | Exotic                                                                         |
| Diameter at Breast Height (cm):             |                   | 128                                                                            |
| Tree Protection Zone<br>(Radius from centre |                   | 15.00                                                                          |
| Diameter at Root Fla                        | re (cm):          | 165                                                                            |
| Structural Root Zone<br>(Radius from centre |                   | 4.08                                                                           |
| Height (m):                                 |                   | 20                                                                             |
| Average Width (m):                          |                   | 18                                                                             |
| Approximate Age:                            |                   | 100+ years                                                                     |
| Easting:                                    |                   | 322495.1781                                                                    |
| Northing:                                   |                   | 5813004.8084                                                                   |
| Statement of Signific                       | ance: This        | tree fulfils criteria of; Outstanding Size, Aesthetic Value, Particularly Old. |
|                                             | This              | tree forms part of a group of three elms planted at Bishopscourt. It is a      |

This tree forms part of a group of three elms planted at Bishopscourt. It is a large, old specimen in good condition planted at Bishopscourt in the late 1800s.

Location

| Tree Number:<br>Address:                                   | 13<br>Bishopscourt, 84-122 Clarendon Street, EAST MELBOURNE VIC 3002 |                                                                                                                                                                                                        |  |
|------------------------------------------------------------|----------------------------------------------------------------------|--------------------------------------------------------------------------------------------------------------------------------------------------------------------------------------------------------|--|
| Location:                                                  | Corner Clare                                                         | Corner Clarendon and Hotham Streets                                                                                                                                                                    |  |
| Melway Ref:                                                |                                                                      | 2G D3                                                                                                                                                                                                  |  |
| Record Type:                                               |                                                                      | Single Record as part of G1                                                                                                                                                                            |  |
| Number of Trees:                                           |                                                                      | 1                                                                                                                                                                                                      |  |
| Group Number:                                              |                                                                      | G1                                                                                                                                                                                                     |  |
| Botanical Name:                                            |                                                                      | Cupressus macrocarpa                                                                                                                                                                                   |  |
| Common Name:                                               |                                                                      | Monterey Cypress                                                                                                                                                                                       |  |
| Origin:                                                    |                                                                      | Exotic                                                                                                                                                                                                 |  |
| Diameter at Breast Height (cm):                            |                                                                      | 141                                                                                                                                                                                                    |  |
| Tree Protection Zone (m):<br>(Radius from centre of trunk) |                                                                      | 15.00                                                                                                                                                                                                  |  |
| Diameter at Root Flare (cm):                               |                                                                      | 170                                                                                                                                                                                                    |  |
| Structural Root Zone (m):<br>(Radius from centre of trunk) |                                                                      | 4.14                                                                                                                                                                                                   |  |
| Height (m):                                                |                                                                      | 21                                                                                                                                                                                                     |  |
| Average Width (m):                                         |                                                                      | 15                                                                                                                                                                                                     |  |
| Approximate Age:                                           |                                                                      | 100+ years                                                                                                                                                                                             |  |
| Easting:                                                   |                                                                      | 322477.7224                                                                                                                                                                                            |  |
| Northing:                                                  |                                                                      | 5812943.8116                                                                                                                                                                                           |  |
| Statement of Signific                                      | Cont<br>This                                                         | tree fulfils criteria of; Outstanding Size, Particularly Old, Location or<br>ext.<br>is a large tree located in Bishopscourt's garden. It is in good condition<br>dominates the surrounding landscape. |  |