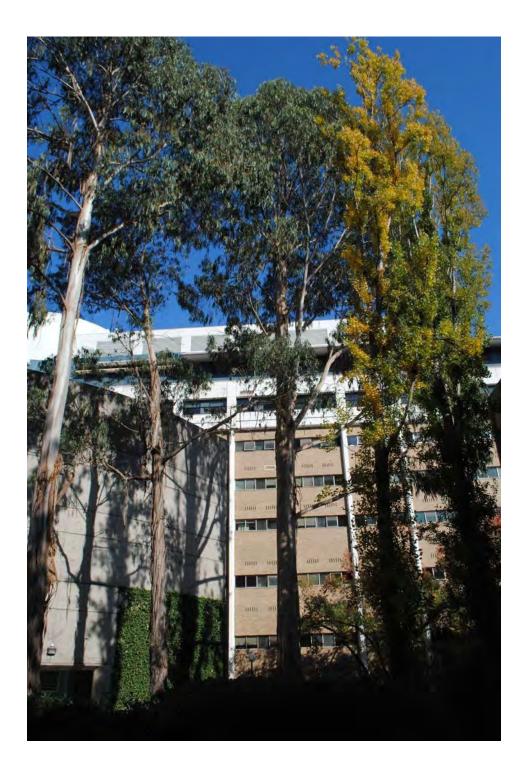

#### Tree Number:

15

| Address: Th                                         | The Melbourne Club, 36-50 Collins Street, MELBOURNE VIC 3000                                                                                                                                                                               |  |
|-----------------------------------------------------|--------------------------------------------------------------------------------------------------------------------------------------------------------------------------------------------------------------------------------------------|--|
| Location: Me                                        | Melbourne Club Court Yard                                                                                                                                                                                                                  |  |
| Melway Ref:<br>Record Type:                         | 1B U7<br>Single Record                                                                                                                                                                                                                     |  |
| Number of Trees:                                    | 1                                                                                                                                                                                                                                          |  |
| Group Number:                                       | N/A                                                                                                                                                                                                                                        |  |
| Botanical Name:                                     | Platanus x acerifolia                                                                                                                                                                                                                      |  |
| Common Name:                                        | Plane Tree                                                                                                                                                                                                                                 |  |
| Origin:                                             | Exotic                                                                                                                                                                                                                                     |  |
| Diameter at Breast Heig                             | ht (cm): 170                                                                                                                                                                                                                               |  |
| Tree Protection Zone (m<br>(Radius from centre of t |                                                                                                                                                                                                                                            |  |
| Diameter at Root Flare (                            | <b>cm):</b> 210                                                                                                                                                                                                                            |  |
| Structural Root Zone (m<br>(Radius from centre of t |                                                                                                                                                                                                                                            |  |
| Height (m):                                         | 33                                                                                                                                                                                                                                         |  |
| Average Width (m):                                  | 30                                                                                                                                                                                                                                         |  |
| Approximate Age:                                    | 100+ years                                                                                                                                                                                                                                 |  |
| Easting:                                            | 321516.7705                                                                                                                                                                                                                                |  |
| Northing:                                           | 5812970.0171                                                                                                                                                                                                                               |  |
| Statement of Significand                            | <b>:e:</b> This tree fulfils criteria of; Environmental/Micro-climate Services, Outs Size, Aesthetic Value, Particularly Old, Social Cultural or Spiritual Value District in 1805, this is an excentionally large tree in good condition w |  |

This tree fulfils criteria of; Environmental/Micro-climate Services, Outstanding Size, Aesthetic Value, Particularly Old, Social Cultural or Spiritual Value. Planted in 1895, this is an exceptionally large tree in good condition with fine form. It is an outstanding example of the specimen and has high aesthetic qualities. This tree is on the National Trust's Register of significant trees of Victoria.