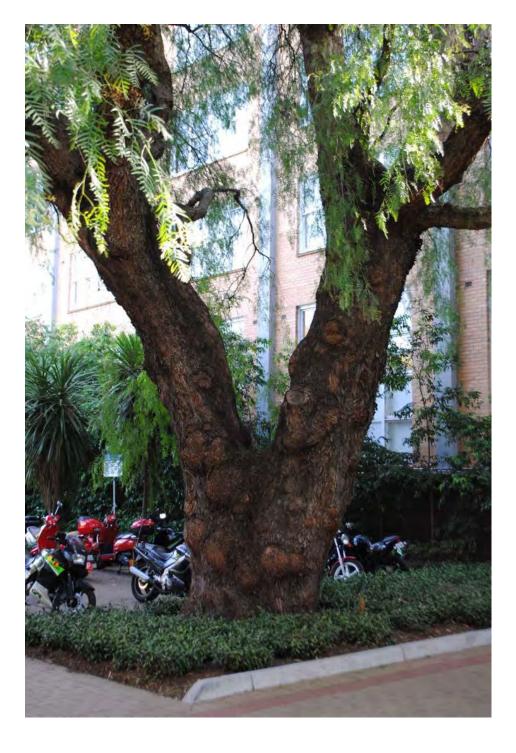

| Tree Number:                                               | 1                     |                                                                                                                                                                                                                                                                                                                                    |
|------------------------------------------------------------|-----------------------|------------------------------------------------------------------------------------------------------------------------------------------------------------------------------------------------------------------------------------------------------------------------------------------------------------------------------------|
| Address:                                                   | 607-619 Bo            | urke Street, MELBOURNE VIC 3000                                                                                                                                                                                                                                                                                                    |
| Location: Corner of pro                                    |                       | roperty                                                                                                                                                                                                                                                                                                                            |
| Melway Ref:                                                |                       | 1A D5                                                                                                                                                                                                                                                                                                                              |
| Record Type:                                               |                       | Single Record                                                                                                                                                                                                                                                                                                                      |
| Number of Trees:                                           |                       | 1                                                                                                                                                                                                                                                                                                                                  |
| Group Number:                                              |                       | N/A                                                                                                                                                                                                                                                                                                                                |
| Botanical Name:                                            |                       | Gleditsia sinensis                                                                                                                                                                                                                                                                                                                 |
| Common Name:                                               |                       | Chinese Honey Locust                                                                                                                                                                                                                                                                                                               |
| Origin:                                                    |                       | Exotic                                                                                                                                                                                                                                                                                                                             |
| Diameter at Breast H                                       | eight (cm):           | 79                                                                                                                                                                                                                                                                                                                                 |
| Tree Protection Zone (m):<br>(Radius from centre of trunk) |                       | 9.48                                                                                                                                                                                                                                                                                                                               |
| Diameter at Root Flare (cm):                               |                       | 81                                                                                                                                                                                                                                                                                                                                 |
| Structural Root Zone (m):<br>(Radius from centre of trunk) |                       | 3.03                                                                                                                                                                                                                                                                                                                               |
| Height (m):                                                |                       | 10                                                                                                                                                                                                                                                                                                                                 |
| Average Width (m):                                         |                       | 9.5                                                                                                                                                                                                                                                                                                                                |
| Approximate Age:                                           |                       | 100+ years                                                                                                                                                                                                                                                                                                                         |
| Easting:                                                   |                       | 320054.9872                                                                                                                                                                                                                                                                                                                        |
| Northing:                                                  |                       | 5812561.6176                                                                                                                                                                                                                                                                                                                       |
| Statement of Signific                                      | Loca<br>Belie<br>loca | tree fulfils criteria of; Historical Value, Horticultural Value, Rare or<br>alised.<br>eved to be the only specimen of this species in Victoria, the site was the<br>tion for the first brick and stone building in the Port Philip District (1830).<br>tree is on the National Trust's Register of significant trees of Victoria. |