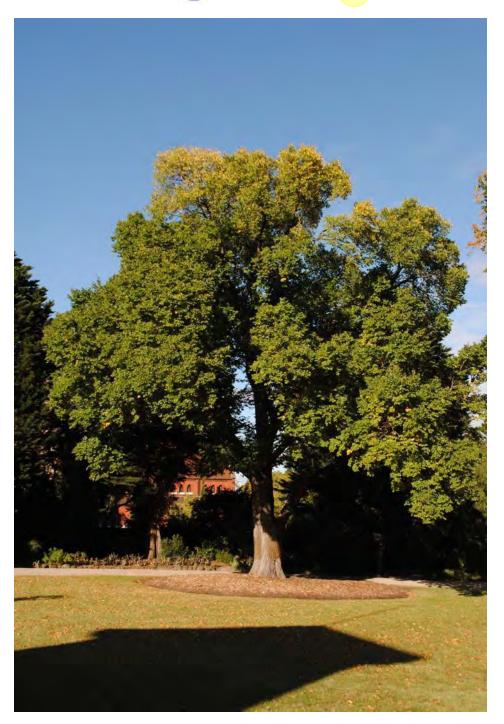

Location

Ν

LEGEND O Tree Structural Root Zone Tree Protection Zone

| Tree Number:                                  | 6                                                                                                                                                                                                                                                                                                                                                              |  |
|-----------------------------------------------|----------------------------------------------------------------------------------------------------------------------------------------------------------------------------------------------------------------------------------------------------------------------------------------------------------------------------------------------------------------|--|
| Address:                                      | Bishopscourt, 84-122 Clarendon Street, EAST MELBOURNE VIC 3002                                                                                                                                                                                                                                                                                                 |  |
| Location:                                     | Southern end of garden                                                                                                                                                                                                                                                                                                                                         |  |
| Melway Ref:                                   | 2G D3                                                                                                                                                                                                                                                                                                                                                          |  |
| Record Type:                                  | Single Record as part of G1                                                                                                                                                                                                                                                                                                                                    |  |
| Number of Trees:                              | 1                                                                                                                                                                                                                                                                                                                                                              |  |
| Group Number:                                 | G1                                                                                                                                                                                                                                                                                                                                                             |  |
| Botanical Name:                               | Ficus rubiginosa                                                                                                                                                                                                                                                                                                                                               |  |
| Common Name:                                  | Port Jackson Fig                                                                                                                                                                                                                                                                                                                                               |  |
| Origin:                                       | Native                                                                                                                                                                                                                                                                                                                                                         |  |
| Diameter at Breast He                         | eight (cm): 108                                                                                                                                                                                                                                                                                                                                                |  |
| Tree Protection Zone<br>(Radius from centre o |                                                                                                                                                                                                                                                                                                                                                                |  |
| Diameter at Root Flar                         | re (cm): 137                                                                                                                                                                                                                                                                                                                                                   |  |
| Structural Root Zone<br>(Radius from centre o |                                                                                                                                                                                                                                                                                                                                                                |  |
| Height (m):                                   | 10.5                                                                                                                                                                                                                                                                                                                                                           |  |
| Average Width (m):                            | 12.5                                                                                                                                                                                                                                                                                                                                                           |  |
| Approximate Age:                              | 100+ years                                                                                                                                                                                                                                                                                                                                                     |  |
| Easting:                                      | 322521.2715                                                                                                                                                                                                                                                                                                                                                    |  |
| Northing:                                     | 5812955.7315                                                                                                                                                                                                                                                                                                                                                   |  |
| Statement of Signific                         | ance: This tree fulfils criteria of; Aesthetic Value, Curious Growth Form,<br>Outstanding Size, Particularly Old.<br>This is a fine example of a large, old specimen planted at Bishopscourt in t<br>late 1800s. It is in good condition with grafted gnarled growth and high<br>aesthetic value. This tree is on the National Trust's Register of significant |  |

#### Location

LEGEND OTree Structural Root Zone Tree Protection Zone

trees of Victoria.

| Tree Number:                                               | 9                                                              |                                                                                                                                                                                                                                                                                                                                                                   |
|------------------------------------------------------------|----------------------------------------------------------------|-------------------------------------------------------------------------------------------------------------------------------------------------------------------------------------------------------------------------------------------------------------------------------------------------------------------------------------------------------------------|
| Address:                                                   | Bishopscourt, 84-122 Clarendon Street, EAST MELBOURNE VIC 3002 |                                                                                                                                                                                                                                                                                                                                                                   |
| Location:                                                  | On front fence Clarendon Street                                |                                                                                                                                                                                                                                                                                                                                                                   |
| Melway Ref:                                                |                                                                | 2G D3                                                                                                                                                                                                                                                                                                                                                             |
| Record Type:                                               |                                                                | Single Record as part of G1                                                                                                                                                                                                                                                                                                                                       |
| Number of Trees:                                           |                                                                | 1                                                                                                                                                                                                                                                                                                                                                                 |
| Group Number:                                              |                                                                | G1                                                                                                                                                                                                                                                                                                                                                                |
| Botanical Name:                                            |                                                                | Eucalyptus camaldulensis                                                                                                                                                                                                                                                                                                                                          |
| Common Name:                                               |                                                                | River Red Gum                                                                                                                                                                                                                                                                                                                                                     |
| Origin:                                                    |                                                                | Indigenous                                                                                                                                                                                                                                                                                                                                                        |
| Diameter at Breast H                                       | eight (cm):                                                    | 108                                                                                                                                                                                                                                                                                                                                                               |
| Tree Protection Zone (m):<br>(Radius from centre of trunk) |                                                                | 12.96                                                                                                                                                                                                                                                                                                                                                             |
| Diameter at Root Fla                                       | re (cm):                                                       | 127                                                                                                                                                                                                                                                                                                                                                               |
| Structural Root Zone<br>(Radius from centre                |                                                                | 3.66                                                                                                                                                                                                                                                                                                                                                              |
| Height (m):                                                |                                                                | 20                                                                                                                                                                                                                                                                                                                                                                |
| Average Width (m):                                         |                                                                | 17.5                                                                                                                                                                                                                                                                                                                                                              |
| Approximate Age:                                           |                                                                | 100+ years                                                                                                                                                                                                                                                                                                                                                        |
| Easting:                                                   |                                                                | 322477.5281                                                                                                                                                                                                                                                                                                                                                       |
| Northing:                                                  |                                                                | 5812985.997                                                                                                                                                                                                                                                                                                                                                       |
| Statement of Signific                                      | Locat<br>This I<br>long o<br>to ha                             | tree fulfils criteria of; Aesthetic Value, Outstanding Size, Particularly Old<br>tion or Context, Horticultural Value, Historical Value.<br>River Red Gum is a large indigenous specimen in good condition with<br>drooping branchlets. It is a fine example of the species and is believed<br>ve self sown from a remnant tree that once stood on Bishopscourt's |