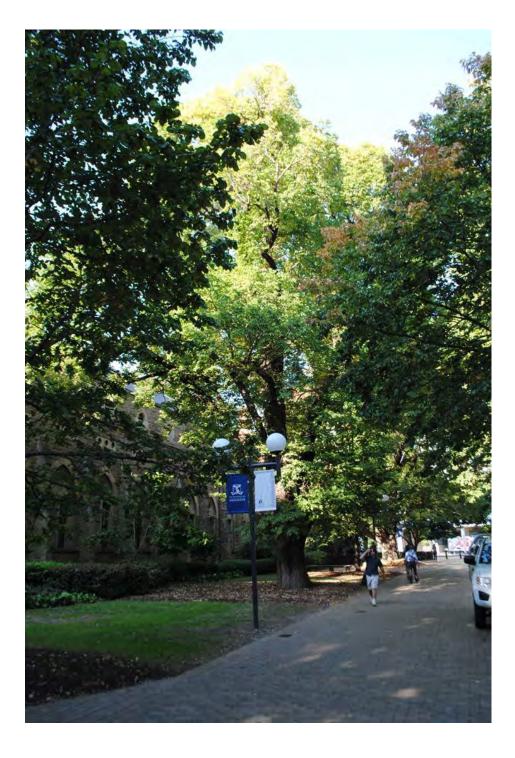

| Tree Number:                                               | 4                                                                    |                                                                                                                                                                                                                                                                        |
|------------------------------------------------------------|----------------------------------------------------------------------|------------------------------------------------------------------------------------------------------------------------------------------------------------------------------------------------------------------------------------------------------------------------|
| Address:                                                   | St Patricks Cathedral, 2-60 Cathedral Place, EAST MELBOURNE VIC 3002 |                                                                                                                                                                                                                                                                        |
| Location:                                                  | Front of prop                                                        | perty                                                                                                                                                                                                                                                                  |
| Melway Ref:                                                |                                                                      | 2F K2                                                                                                                                                                                                                                                                  |
| Record Type:                                               |                                                                      | Single Record                                                                                                                                                                                                                                                          |
| Number of Trees:                                           |                                                                      | 1                                                                                                                                                                                                                                                                      |
| Group Number:                                              |                                                                      | N/A                                                                                                                                                                                                                                                                    |
| Botanical Name:                                            |                                                                      | Ulmus glabra 'Lutescens'                                                                                                                                                                                                                                               |
| Common Name:                                               |                                                                      | Golden Elm                                                                                                                                                                                                                                                             |
| Origin:                                                    |                                                                      | Exotic                                                                                                                                                                                                                                                                 |
| Diameter at Breast H                                       | eight (cm):                                                          | 102                                                                                                                                                                                                                                                                    |
| Tree Protection Zone (m):<br>(Radius from centre of trunk) |                                                                      | 12.24                                                                                                                                                                                                                                                                  |
| Diameter at Root Flare (cm):                               |                                                                      | 114                                                                                                                                                                                                                                                                    |
| Structural Root Zone<br>(Radius from centre                |                                                                      | 3.50                                                                                                                                                                                                                                                                   |
| Height (m):                                                |                                                                      | 15.5                                                                                                                                                                                                                                                                   |
| Average Width (m):                                         |                                                                      | 24                                                                                                                                                                                                                                                                     |
| Approximate Age:                                           |                                                                      | 100+ years                                                                                                                                                                                                                                                             |
| Easting:                                                   |                                                                      | 321856.13619                                                                                                                                                                                                                                                           |
| Northing:                                                  |                                                                      | 5813275.3788                                                                                                                                                                                                                                                           |
| Statement of Signific                                      | Loca<br>This<br>It has                                               | tree fulfils criteria of; Aesthetic Value, Outstanding Size, Particularly Old,<br>tion or Context.<br>is an outstanding specimen that dominates the surrounding landscape.<br>high aesthetic qualities with long flowing branches down to the ground<br>a full canopy. |