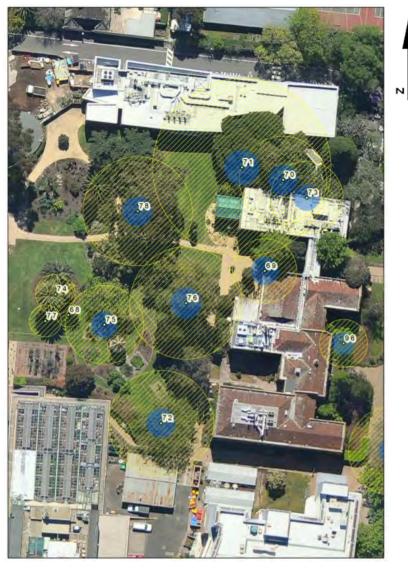

| Tree Number:                                               | 1                     |                                                                                                                                                                                                                                                                                                                                    |
|------------------------------------------------------------|-----------------------|------------------------------------------------------------------------------------------------------------------------------------------------------------------------------------------------------------------------------------------------------------------------------------------------------------------------------------|
| Address:                                                   | 607-619 Bo            | urke Street, MELBOURNE VIC 3000                                                                                                                                                                                                                                                                                                    |
| Location: Corner of pro                                    |                       | roperty                                                                                                                                                                                                                                                                                                                            |
| Melway Ref:                                                |                       | 1A D5                                                                                                                                                                                                                                                                                                                              |
| Record Type:                                               |                       | Single Record                                                                                                                                                                                                                                                                                                                      |
| Number of Trees:                                           |                       | 1                                                                                                                                                                                                                                                                                                                                  |
| Group Number:                                              |                       | N/A                                                                                                                                                                                                                                                                                                                                |
| Botanical Name:                                            |                       | Gleditsia sinensis                                                                                                                                                                                                                                                                                                                 |
| Common Name:                                               |                       | Chinese Honey Locust                                                                                                                                                                                                                                                                                                               |
| Origin:                                                    |                       | Exotic                                                                                                                                                                                                                                                                                                                             |
| Diameter at Breast H                                       | eight (cm):           | 79                                                                                                                                                                                                                                                                                                                                 |
| Tree Protection Zone (m):<br>(Radius from centre of trunk) |                       | 9.48                                                                                                                                                                                                                                                                                                                               |
| Diameter at Root Flare (cm):                               |                       | 81                                                                                                                                                                                                                                                                                                                                 |
| Structural Root Zone (m):<br>(Radius from centre of trunk) |                       | 3.03                                                                                                                                                                                                                                                                                                                               |
| Height (m):                                                |                       | 10                                                                                                                                                                                                                                                                                                                                 |
| Average Width (m):                                         |                       | 9.5                                                                                                                                                                                                                                                                                                                                |
| Approximate Age:                                           |                       | 100+ years                                                                                                                                                                                                                                                                                                                         |
| Easting:                                                   |                       | 320054.9872                                                                                                                                                                                                                                                                                                                        |
| Northing:                                                  |                       | 5812561.6176                                                                                                                                                                                                                                                                                                                       |
| Statement of Signific                                      | Loca<br>Belie<br>loca | tree fulfils criteria of; Historical Value, Horticultural Value, Rare or<br>alised.<br>eved to be the only specimen of this species in Victoria, the site was the<br>tion for the first brick and stone building in the Port Philip District (1830).<br>tree is on the National Trust's Register of significant trees of Victoria. |

#### Location

N

|                                                            | Tree Number:          | 3            |                                                                            |
|------------------------------------------------------------|-----------------------|--------------|----------------------------------------------------------------------------|
|                                                            | Address:              | 78-80 Carlto | on Street, CARLTON VIC 3053                                                |
|                                                            | Location:             | Back garder  | n on fence line                                                            |
|                                                            | Melway Ref:           |              | 2B J8                                                                      |
| Record Type:                                               |                       |              | Single Record                                                              |
|                                                            | Number of Trees:      |              | 1                                                                          |
|                                                            | Group Number:         |              | N/A                                                                        |
|                                                            | Botanical Name:       |              | Platanus x acerifolia                                                      |
|                                                            | Common Name:          |              | Plane Tree                                                                 |
|                                                            | Origin:               |              | Exotic                                                                     |
| Diameter at Breast Height (cm):                            |                       | eight (cm):  | 130                                                                        |
| Tree Protection Zone (m):<br>(Radius from centre of trunk) |                       |              | 15.0                                                                       |
| Diameter at Root Flare (cm):                               |                       | re (cm):     | 160                                                                        |
| Structural Root Zone (m):<br>(Radius from centre of trunk) |                       |              | 4.03                                                                       |
|                                                            | Height (m):           |              | 22                                                                         |
|                                                            | Average Width (m):    |              | 20                                                                         |
|                                                            | Approximate Age:      |              | 70-80 years                                                                |
|                                                            | Easting:              |              | 321409.7625                                                                |
|                                                            | Northing:             |              | 5814377.5137                                                               |
|                                                            | Statement of Signific | Cont         | tree fulfils criteria of; Outstanding Size, Particularly Old, Loca<br>ext. |
|                                                            |                       |              |                                                                            |

cation or

This is a large, old, fine specimen in a residential garden with a broad and spreading canopy in excellent condition, particularly in context with its built surrounds.

Location

Structural Root Zone LEGEND 🔘 Tree

Tree Protection Zone

The information contained in this report was obtained solely for the purpose of identifying whether a tree should be placed on the City of Melbourne's Exceptional Tree Register. Homewood Consulting 2012. Review 2013. No representations are made as to the accuracy, currency or completeness of any of this information nor its relevance for any other purpose.