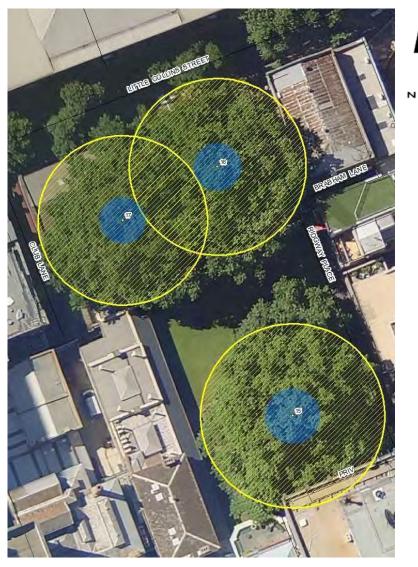

#### Location

N

|                                                            | Tree Number:          | 3            |                                                                            |
|------------------------------------------------------------|-----------------------|--------------|----------------------------------------------------------------------------|
|                                                            | Address:              | 78-80 Carlto | on Street, CARLTON VIC 3053                                                |
|                                                            | Location:             | Back garder  | n on fence line                                                            |
|                                                            | Melway Ref:           |              | 2B J8                                                                      |
| Record Type:                                               |                       |              | Single Record                                                              |
|                                                            | Number of Trees:      |              | 1                                                                          |
|                                                            | Group Number:         |              | N/A                                                                        |
|                                                            | Botanical Name:       |              | Platanus x acerifolia                                                      |
|                                                            | Common Name:          |              | Plane Tree                                                                 |
|                                                            | Origin:               |              | Exotic                                                                     |
| Diameter at Breast Height (cm):                            |                       | eight (cm):  | 130                                                                        |
| Tree Protection Zone (m):<br>(Radius from centre of trunk) |                       |              | 15.0                                                                       |
| Diameter at Root Flare (cm):                               |                       | re (cm):     | 160                                                                        |
| Structural Root Zone (m):<br>(Radius from centre of trunk) |                       |              | 4.03                                                                       |
|                                                            | Height (m):           |              | 22                                                                         |
|                                                            | Average Width (m):    |              | 20                                                                         |
|                                                            | Approximate Age:      |              | 70-80 years                                                                |
|                                                            | Easting:              |              | 321409.7625                                                                |
|                                                            | Northing:             |              | 5814377.5137                                                               |
|                                                            | Statement of Signific | Cont         | tree fulfils criteria of; Outstanding Size, Particularly Old, Loca<br>ext. |
|                                                            |                       |              |                                                                            |

cation or

This is a large, old, fine specimen in a residential garden with a broad and spreading canopy in excellent condition, particularly in context with its built surrounds.

Location

Structural Root Zone LEGEND 🔘 Tree