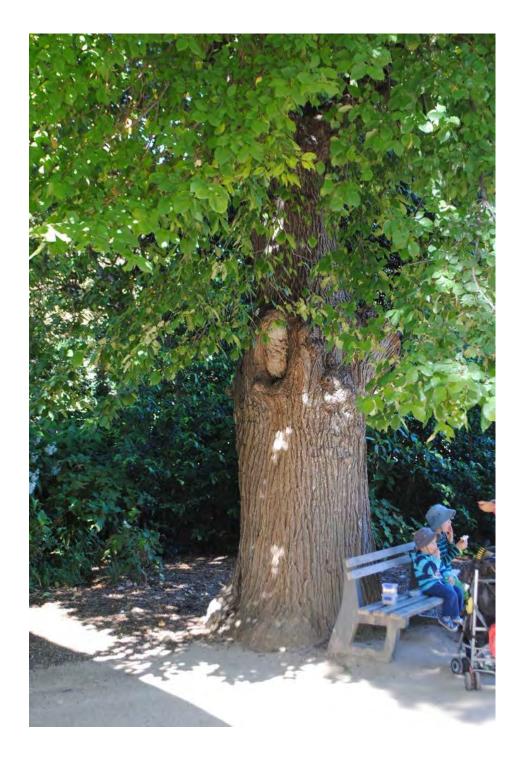

#### Location

N

|                                                            | Tree Number:          | 3            |                                                                            |
|------------------------------------------------------------|-----------------------|--------------|----------------------------------------------------------------------------|
|                                                            | Address:              | 78-80 Carlto | on Street, CARLTON VIC 3053                                                |
|                                                            | Location:             | Back garder  | n on fence line                                                            |
|                                                            | Melway Ref:           |              | 2B J8                                                                      |
| Record Type:                                               |                       |              | Single Record                                                              |
|                                                            | Number of Trees:      |              | 1                                                                          |
|                                                            | Group Number:         |              | N/A                                                                        |
|                                                            | Botanical Name:       |              | Platanus x acerifolia                                                      |
|                                                            | Common Name:          |              | Plane Tree                                                                 |
|                                                            | Origin:               |              | Exotic                                                                     |
| Diameter at Breast Height (cm):                            |                       | eight (cm):  | 130                                                                        |
| Tree Protection Zone (m):<br>(Radius from centre of trunk) |                       |              | 15.0                                                                       |
| Diameter at Root Flare (cm):                               |                       | re (cm):     | 160                                                                        |
| Structural Root Zone (m):<br>(Radius from centre of trunk) |                       |              | 4.03                                                                       |
|                                                            | Height (m):           |              | 22                                                                         |
|                                                            | Average Width (m):    |              | 20                                                                         |
|                                                            | Approximate Age:      |              | 70-80 years                                                                |
|                                                            | Easting:              |              | 321409.7625                                                                |
|                                                            | Northing:             |              | 5814377.5137                                                               |
|                                                            | Statement of Signific | Cont         | tree fulfils criteria of; Outstanding Size, Particularly Old, Loca<br>ext. |
|                                                            |                       |              |                                                                            |

cation or

This is a large, old, fine specimen in a residential garden with a broad and spreading canopy in excellent condition, particularly in context with its built surrounds.

Location

Structural Root Zone LEGEND 🔘 Tree