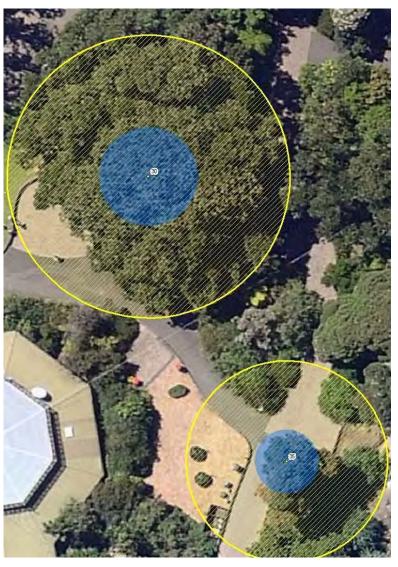

#### Tree Number:

15

| Address: Th                                         | The Melbourne Club, 36-50 Collins Street, MELBOURNE VIC 3000                                                                                                                                                                               |  |
|-----------------------------------------------------|--------------------------------------------------------------------------------------------------------------------------------------------------------------------------------------------------------------------------------------------|--|
| Location: Me                                        | Melbourne Club Court Yard                                                                                                                                                                                                                  |  |
| Melway Ref:<br>Record Type:                         | 1B U7<br>Single Record                                                                                                                                                                                                                     |  |
| Number of Trees:                                    | 1                                                                                                                                                                                                                                          |  |
| Group Number:                                       | N/A                                                                                                                                                                                                                                        |  |
| Botanical Name:                                     | Platanus x acerifolia                                                                                                                                                                                                                      |  |
| Common Name:                                        | Plane Tree                                                                                                                                                                                                                                 |  |
| Origin:                                             | Exotic                                                                                                                                                                                                                                     |  |
| Diameter at Breast Heig                             | ht (cm): 170                                                                                                                                                                                                                               |  |
| Tree Protection Zone (m<br>(Radius from centre of t |                                                                                                                                                                                                                                            |  |
| Diameter at Root Flare (                            | <b>cm):</b> 210                                                                                                                                                                                                                            |  |
| Structural Root Zone (m<br>(Radius from centre of t |                                                                                                                                                                                                                                            |  |
| Height (m):                                         | 33                                                                                                                                                                                                                                         |  |
| Average Width (m):                                  | 30                                                                                                                                                                                                                                         |  |
| Approximate Age:                                    | 100+ years                                                                                                                                                                                                                                 |  |
| Easting:                                            | 321516.7705                                                                                                                                                                                                                                |  |
| Northing:                                           | 5812970.0171                                                                                                                                                                                                                               |  |
| Statement of Significand                            | <b>:e:</b> This tree fulfils criteria of; Environmental/Micro-climate Services, Outs Size, Aesthetic Value, Particularly Old, Social Cultural or Spiritual Value District in 1805, this is an excentionally large tree in good condition w |  |

This tree fulfils criteria of; Environmental/Micro-climate Services, Outstanding Size, Aesthetic Value, Particularly Old, Social Cultural or Spiritual Value. Planted in 1895, this is an exceptionally large tree in good condition with fine form. It is an outstanding example of the specimen and has high aesthetic qualities. This tree is on the National Trust's Register of significant trees of Victoria.