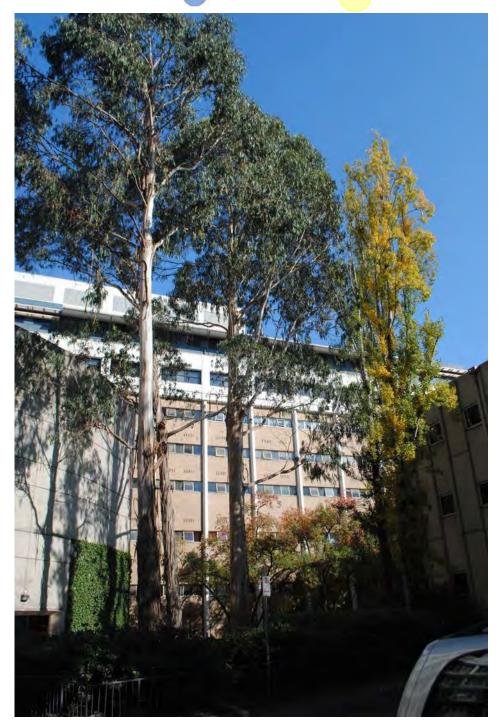

#### Tree Number:

15

| Address: Th                                         | The Melbourne Club, 36-50 Collins Street, MELBOURNE VIC 3000                                                                                                                                                                               |  |
|-----------------------------------------------------|--------------------------------------------------------------------------------------------------------------------------------------------------------------------------------------------------------------------------------------------|--|
| Location: Me                                        | Melbourne Club Court Yard                                                                                                                                                                                                                  |  |
| Melway Ref:<br>Record Type:                         | 1B U7<br>Single Record                                                                                                                                                                                                                     |  |
| Number of Trees:                                    | 1                                                                                                                                                                                                                                          |  |
| Group Number:                                       | N/A                                                                                                                                                                                                                                        |  |
| Botanical Name:                                     | Platanus x acerifolia                                                                                                                                                                                                                      |  |
| Common Name:                                        | Plane Tree                                                                                                                                                                                                                                 |  |
| Origin:                                             | Exotic                                                                                                                                                                                                                                     |  |
| Diameter at Breast Heig                             | ht (cm): 170                                                                                                                                                                                                                               |  |
| Tree Protection Zone (m<br>(Radius from centre of t |                                                                                                                                                                                                                                            |  |
| Diameter at Root Flare (                            | <b>cm):</b> 210                                                                                                                                                                                                                            |  |
| Structural Root Zone (m<br>(Radius from centre of t |                                                                                                                                                                                                                                            |  |
| Height (m):                                         | 33                                                                                                                                                                                                                                         |  |
| Average Width (m):                                  | 30                                                                                                                                                                                                                                         |  |
| Approximate Age:                                    | 100+ years                                                                                                                                                                                                                                 |  |
| Easting:                                            | 321516.7705                                                                                                                                                                                                                                |  |
| Northing:                                           | 5812970.0171                                                                                                                                                                                                                               |  |
| Statement of Significand                            | <b>:e:</b> This tree fulfils criteria of; Environmental/Micro-climate Services, Outs Size, Aesthetic Value, Particularly Old, Social Cultural or Spiritual Value District in 1805, this is an excentionally large tree in good condition w |  |

This tree fulfils criteria of; Environmental/Micro-climate Services, Outstanding Size, Aesthetic Value, Particularly Old, Social Cultural or Spiritual Value. Planted in 1895, this is an exceptionally large tree in good condition with fine form. It is an outstanding example of the specimen and has high aesthetic qualities. This tree is on the National Trust's Register of significant trees of Victoria.