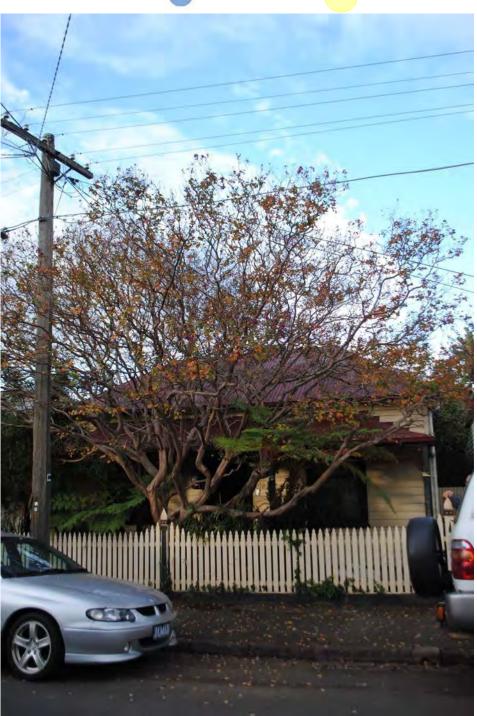

#### Location

| Tree Number:<br>Address:                                   | 14<br>43 Collett Street, KENSINGTON VIC 3031 |                                                                                                                                                                                           |
|------------------------------------------------------------|----------------------------------------------|-------------------------------------------------------------------------------------------------------------------------------------------------------------------------------------------|
| Location:                                                  | Front garde                                  | en of property                                                                                                                                                                            |
| Melway Ref:                                                |                                              | 2A A3                                                                                                                                                                                     |
| Record Type:                                               |                                              | Single Record                                                                                                                                                                             |
| Number of Trees:                                           |                                              | 1                                                                                                                                                                                         |
| Group Number:                                              |                                              | N/A                                                                                                                                                                                       |
| Botanical Name:                                            |                                              | Lagerstroemia indica                                                                                                                                                                      |
| Common Name:                                               |                                              | Crepe Myrtle                                                                                                                                                                              |
| Origin:                                                    |                                              | Exotic                                                                                                                                                                                    |
| Diameter at Breast Height (cm):                            |                                              | 35                                                                                                                                                                                        |
| Tree Protection Zone (m):<br>(Radius from centre of trunk) |                                              | 4.20                                                                                                                                                                                      |
| Diameter at Root Flare (cm):                               |                                              | 38                                                                                                                                                                                        |
| Structural Root Zone (m):<br>(Radius from centre of trunk) |                                              | 2.20                                                                                                                                                                                      |
| Height (m):                                                |                                              | 7                                                                                                                                                                                         |
| Average Width (m):                                         |                                              | 10                                                                                                                                                                                        |
| Approximate Age:                                           |                                              | 50-60 years                                                                                                                                                                               |
| Easting:                                                   |                                              | 318036.1994                                                                                                                                                                               |
| Northing:                                                  |                                              | 5815378.7999                                                                                                                                                                              |
| Statement of Signific                                      | Outs<br>This                                 | tree fulfils criteria of; Curious Growth Form, Aesthetic Value,<br>standing Size.<br>is a large specimen in good condition with old gnarled grafted branches<br>high aesthetic qualities. |

Location

Structural Root Zone

Tree Protection Zone

N