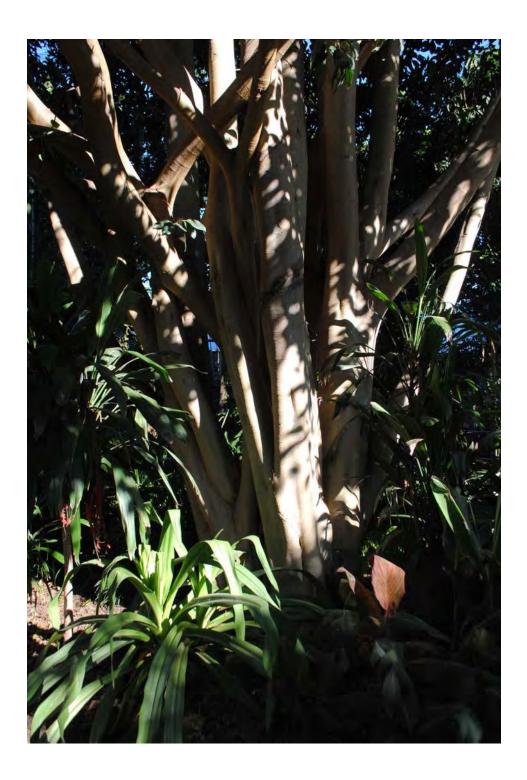

#### Location

| Tree Number:<br>Address:                                   | 14<br>43 Collett Street, KENSINGTON VIC 3031 |                                                                                                                                                                                           |
|------------------------------------------------------------|----------------------------------------------|-------------------------------------------------------------------------------------------------------------------------------------------------------------------------------------------|
| Location:                                                  | Front garde                                  | en of property                                                                                                                                                                            |
| Melway Ref:                                                |                                              | 2A A3                                                                                                                                                                                     |
| Record Type:                                               |                                              | Single Record                                                                                                                                                                             |
| Number of Trees:                                           |                                              | 1                                                                                                                                                                                         |
| Group Number:                                              |                                              | N/A                                                                                                                                                                                       |
| Botanical Name:                                            |                                              | Lagerstroemia indica                                                                                                                                                                      |
| Common Name:                                               |                                              | Crepe Myrtle                                                                                                                                                                              |
| Origin:                                                    |                                              | Exotic                                                                                                                                                                                    |
| Diameter at Breast Height (cm):                            |                                              | 35                                                                                                                                                                                        |
| Tree Protection Zone (m):<br>(Radius from centre of trunk) |                                              | 4.20                                                                                                                                                                                      |
| Diameter at Root Flare (cm):                               |                                              | 38                                                                                                                                                                                        |
| Structural Root Zone (m):<br>(Radius from centre of trunk) |                                              | 2.20                                                                                                                                                                                      |
| Height (m):                                                |                                              | 7                                                                                                                                                                                         |
| Average Width (m):                                         |                                              | 10                                                                                                                                                                                        |
| Approximate Age:                                           |                                              | 50-60 years                                                                                                                                                                               |
| Easting:                                                   |                                              | 318036.1994                                                                                                                                                                               |
| Northing:                                                  |                                              | 5815378.7999                                                                                                                                                                              |
| Statement of Signific                                      | Outs<br>This                                 | tree fulfils criteria of; Curious Growth Form, Aesthetic Value,<br>standing Size.<br>is a large specimen in good condition with old gnarled grafted branches<br>high aesthetic qualities. |