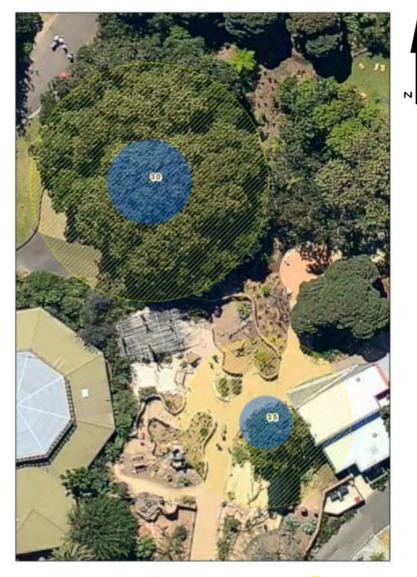

Location

Ν

LEGEND O Tree Structural Root Zone Tree Protection Zone

| Tree Number:                                  | 6                                                                                                                                                                                                                                                                                                                                                              |  |
|-----------------------------------------------|----------------------------------------------------------------------------------------------------------------------------------------------------------------------------------------------------------------------------------------------------------------------------------------------------------------------------------------------------------------|--|
| Address:                                      | Bishopscourt, 84-122 Clarendon Street, EAST MELBOURNE VIC 3002                                                                                                                                                                                                                                                                                                 |  |
| Location:                                     | Southern end of garden                                                                                                                                                                                                                                                                                                                                         |  |
| Melway Ref:                                   | 2G D3                                                                                                                                                                                                                                                                                                                                                          |  |
| Record Type:                                  | Single Record as part of G1                                                                                                                                                                                                                                                                                                                                    |  |
| Number of Trees:                              | 1                                                                                                                                                                                                                                                                                                                                                              |  |
| Group Number:                                 | G1                                                                                                                                                                                                                                                                                                                                                             |  |
| Botanical Name:                               | Ficus rubiginosa                                                                                                                                                                                                                                                                                                                                               |  |
| Common Name:                                  | Port Jackson Fig                                                                                                                                                                                                                                                                                                                                               |  |
| Origin:                                       | Native                                                                                                                                                                                                                                                                                                                                                         |  |
| Diameter at Breast He                         | eight (cm): 108                                                                                                                                                                                                                                                                                                                                                |  |
| Tree Protection Zone<br>(Radius from centre o |                                                                                                                                                                                                                                                                                                                                                                |  |
| Diameter at Root Flar                         | re (cm): 137                                                                                                                                                                                                                                                                                                                                                   |  |
| Structural Root Zone<br>(Radius from centre o |                                                                                                                                                                                                                                                                                                                                                                |  |
| Height (m):                                   | 10.5                                                                                                                                                                                                                                                                                                                                                           |  |
| Average Width (m):                            | 12.5                                                                                                                                                                                                                                                                                                                                                           |  |
| Approximate Age:                              | 100+ years                                                                                                                                                                                                                                                                                                                                                     |  |
| Easting:                                      | 322521.2715                                                                                                                                                                                                                                                                                                                                                    |  |
| Northing:                                     | 5812955.7315                                                                                                                                                                                                                                                                                                                                                   |  |
| Statement of Signific                         | ance: This tree fulfils criteria of; Aesthetic Value, Curious Growth Form,<br>Outstanding Size, Particularly Old.<br>This is a fine example of a large, old specimen planted at Bishopscourt in t<br>late 1800s. It is in good condition with grafted gnarled growth and high<br>aesthetic value. This tree is on the National Trust's Register of significant |  |

#### Location

LEGEND OTree Structural Root Zone Tree Protection Zone

trees of Victoria.

| Tree Number:                                               | 9                                                              |                                                                                                                                                                                                                                                                                                                                                                   |
|------------------------------------------------------------|----------------------------------------------------------------|-------------------------------------------------------------------------------------------------------------------------------------------------------------------------------------------------------------------------------------------------------------------------------------------------------------------------------------------------------------------|
| Address:                                                   | Bishopscourt, 84-122 Clarendon Street, EAST MELBOURNE VIC 3002 |                                                                                                                                                                                                                                                                                                                                                                   |
| Location:                                                  | On front fence Clarendon Street                                |                                                                                                                                                                                                                                                                                                                                                                   |
| Melway Ref:                                                |                                                                | 2G D3                                                                                                                                                                                                                                                                                                                                                             |
| Record Type:                                               |                                                                | Single Record as part of G1                                                                                                                                                                                                                                                                                                                                       |
| Number of Trees:                                           |                                                                | 1                                                                                                                                                                                                                                                                                                                                                                 |
| Group Number:                                              |                                                                | G1                                                                                                                                                                                                                                                                                                                                                                |
| Botanical Name:                                            |                                                                | Eucalyptus camaldulensis                                                                                                                                                                                                                                                                                                                                          |
| Common Name:                                               |                                                                | River Red Gum                                                                                                                                                                                                                                                                                                                                                     |
| Origin:                                                    |                                                                | Indigenous                                                                                                                                                                                                                                                                                                                                                        |
| Diameter at Breast H                                       | eight (cm):                                                    | 108                                                                                                                                                                                                                                                                                                                                                               |
| Tree Protection Zone (m):<br>(Radius from centre of trunk) |                                                                | 12.96                                                                                                                                                                                                                                                                                                                                                             |
| Diameter at Root Fla                                       | re (cm):                                                       | 127                                                                                                                                                                                                                                                                                                                                                               |
| Structural Root Zone<br>(Radius from centre                |                                                                | 3.66                                                                                                                                                                                                                                                                                                                                                              |
| Height (m):                                                |                                                                | 20                                                                                                                                                                                                                                                                                                                                                                |
| Average Width (m):                                         |                                                                | 17.5                                                                                                                                                                                                                                                                                                                                                              |
| Approximate Age:                                           |                                                                | 100+ years                                                                                                                                                                                                                                                                                                                                                        |
| Easting:                                                   |                                                                | 322477.5281                                                                                                                                                                                                                                                                                                                                                       |
| Northing:                                                  |                                                                | 5812985.997                                                                                                                                                                                                                                                                                                                                                       |
| Statement of Signific                                      | Locat<br>This I<br>long o<br>to ha                             | tree fulfils criteria of; Aesthetic Value, Outstanding Size, Particularly Old<br>tion or Context, Horticultural Value, Historical Value.<br>River Red Gum is a large indigenous specimen in good condition with<br>drooping branchlets. It is a fine example of the species and is believed<br>ve self sown from a remnant tree that once stood on Bishopscourt's |