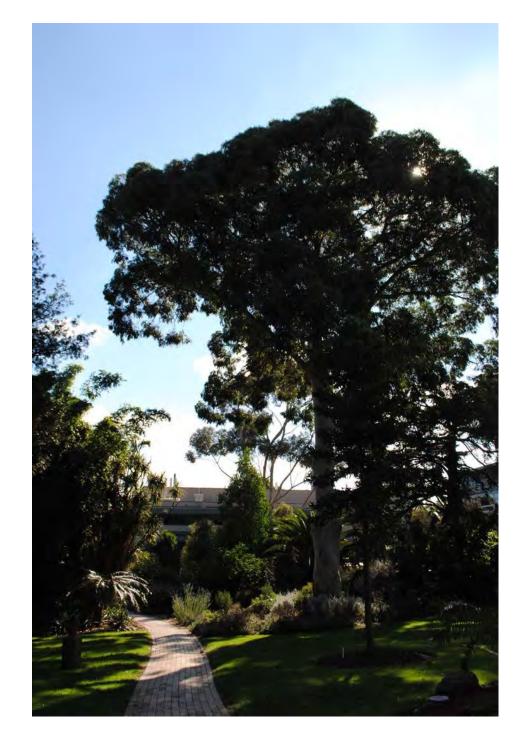

#### Location

LEGEND OTree Structural Root Zone Tree Protection Zone

trees of Victoria.

| Tree Number:                                               | 9                                                              |                                                                                                                                                                                                                                                                                                                                                                   |
|------------------------------------------------------------|----------------------------------------------------------------|-------------------------------------------------------------------------------------------------------------------------------------------------------------------------------------------------------------------------------------------------------------------------------------------------------------------------------------------------------------------|
| Address:                                                   | Bishopscourt, 84-122 Clarendon Street, EAST MELBOURNE VIC 3002 |                                                                                                                                                                                                                                                                                                                                                                   |
| Location:                                                  | On front fence Clarendon Street                                |                                                                                                                                                                                                                                                                                                                                                                   |
| Melway Ref:                                                |                                                                | 2G D3                                                                                                                                                                                                                                                                                                                                                             |
| Record Type:                                               |                                                                | Single Record as part of G1                                                                                                                                                                                                                                                                                                                                       |
| Number of Trees:                                           |                                                                | 1                                                                                                                                                                                                                                                                                                                                                                 |
| Group Number:                                              |                                                                | G1                                                                                                                                                                                                                                                                                                                                                                |
| Botanical Name:                                            |                                                                | Eucalyptus camaldulensis                                                                                                                                                                                                                                                                                                                                          |
| Common Name:                                               |                                                                | River Red Gum                                                                                                                                                                                                                                                                                                                                                     |
| Origin:                                                    |                                                                | Indigenous                                                                                                                                                                                                                                                                                                                                                        |
| Diameter at Breast H                                       | eight (cm):                                                    | 108                                                                                                                                                                                                                                                                                                                                                               |
| Tree Protection Zone (m):<br>(Radius from centre of trunk) |                                                                | 12.96                                                                                                                                                                                                                                                                                                                                                             |
| Diameter at Root Fla                                       | re (cm):                                                       | 127                                                                                                                                                                                                                                                                                                                                                               |
| Structural Root Zone<br>(Radius from centre                |                                                                | 3.66                                                                                                                                                                                                                                                                                                                                                              |
| Height (m):                                                |                                                                | 20                                                                                                                                                                                                                                                                                                                                                                |
| Average Width (m):                                         |                                                                | 17.5                                                                                                                                                                                                                                                                                                                                                              |
| Approximate Age:                                           |                                                                | 100+ years                                                                                                                                                                                                                                                                                                                                                        |
| Easting:                                                   |                                                                | 322477.5281                                                                                                                                                                                                                                                                                                                                                       |
| Northing:                                                  |                                                                | 5812985.997                                                                                                                                                                                                                                                                                                                                                       |
| Statement of Signific                                      | Locat<br>This I<br>long o<br>to ha                             | tree fulfils criteria of; Aesthetic Value, Outstanding Size, Particularly Old<br>tion or Context, Horticultural Value, Historical Value.<br>River Red Gum is a large indigenous specimen in good condition with<br>drooping branchlets. It is a fine example of the species and is believed<br>ve self sown from a remnant tree that once stood on Bishopscourt's |