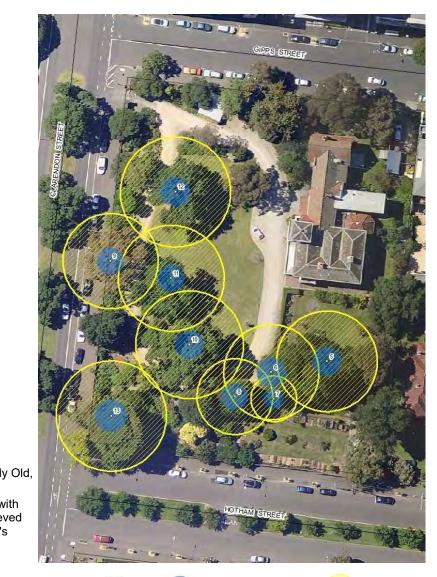

Location

Ν

LEGEND O Tree Structural Root Zone Tree Protection Zone

| Tree Number:                                  | 6                                                                                                                                                                                                                                                                                                                                                              |  |
|-----------------------------------------------|----------------------------------------------------------------------------------------------------------------------------------------------------------------------------------------------------------------------------------------------------------------------------------------------------------------------------------------------------------------|--|
| Address:                                      | Bishopscourt, 84-122 Clarendon Street, EAST MELBOURNE VIC 3002                                                                                                                                                                                                                                                                                                 |  |
| Location:                                     | Southern end of garden                                                                                                                                                                                                                                                                                                                                         |  |
| Melway Ref:                                   | 2G D3                                                                                                                                                                                                                                                                                                                                                          |  |
| Record Type:                                  | Single Record as part of G1                                                                                                                                                                                                                                                                                                                                    |  |
| Number of Trees:                              | 1                                                                                                                                                                                                                                                                                                                                                              |  |
| Group Number:                                 | G1                                                                                                                                                                                                                                                                                                                                                             |  |
| Botanical Name:                               | Ficus rubiginosa                                                                                                                                                                                                                                                                                                                                               |  |
| Common Name:                                  | Port Jackson Fig                                                                                                                                                                                                                                                                                                                                               |  |
| Origin:                                       | Native                                                                                                                                                                                                                                                                                                                                                         |  |
| Diameter at Breast He                         | eight (cm): 108                                                                                                                                                                                                                                                                                                                                                |  |
| Tree Protection Zone<br>(Radius from centre o |                                                                                                                                                                                                                                                                                                                                                                |  |
| Diameter at Root Flar                         | re (cm): 137                                                                                                                                                                                                                                                                                                                                                   |  |
| Structural Root Zone<br>(Radius from centre o |                                                                                                                                                                                                                                                                                                                                                                |  |
| Height (m):                                   | 10.5                                                                                                                                                                                                                                                                                                                                                           |  |
| Average Width (m):                            | 12.5                                                                                                                                                                                                                                                                                                                                                           |  |
| Approximate Age:                              | 100+ years                                                                                                                                                                                                                                                                                                                                                     |  |
| Easting:                                      | 322521.2715                                                                                                                                                                                                                                                                                                                                                    |  |
| Northing:                                     | 5812955.7315                                                                                                                                                                                                                                                                                                                                                   |  |
| Statement of Signific                         | ance: This tree fulfils criteria of; Aesthetic Value, Curious Growth Form,<br>Outstanding Size, Particularly Old.<br>This is a fine example of a large, old specimen planted at Bishopscourt in t<br>late 1800s. It is in good condition with grafted gnarled growth and high<br>aesthetic value. This tree is on the National Trust's Register of significant |  |

#### Location

LEGEND OTree Structural Root Zone Tree Protection Zone

trees of Victoria.

| Tree Number:                                               | 9                                                              |                                                                                                                                                                                                                                                                                                                                                                   |
|------------------------------------------------------------|----------------------------------------------------------------|-------------------------------------------------------------------------------------------------------------------------------------------------------------------------------------------------------------------------------------------------------------------------------------------------------------------------------------------------------------------|
| Address:                                                   | Bishopscourt, 84-122 Clarendon Street, EAST MELBOURNE VIC 3002 |                                                                                                                                                                                                                                                                                                                                                                   |
| Location:                                                  | On front fence Clarendon Street                                |                                                                                                                                                                                                                                                                                                                                                                   |
| Melway Ref:                                                |                                                                | 2G D3                                                                                                                                                                                                                                                                                                                                                             |
| Record Type:                                               |                                                                | Single Record as part of G1                                                                                                                                                                                                                                                                                                                                       |
| Number of Trees:                                           |                                                                | 1                                                                                                                                                                                                                                                                                                                                                                 |
| Group Number:                                              |                                                                | G1                                                                                                                                                                                                                                                                                                                                                                |
| Botanical Name:                                            |                                                                | Eucalyptus camaldulensis                                                                                                                                                                                                                                                                                                                                          |
| Common Name:                                               |                                                                | River Red Gum                                                                                                                                                                                                                                                                                                                                                     |
| Origin:                                                    |                                                                | Indigenous                                                                                                                                                                                                                                                                                                                                                        |
| Diameter at Breast H                                       | eight (cm):                                                    | 108                                                                                                                                                                                                                                                                                                                                                               |
| Tree Protection Zone (m):<br>(Radius from centre of trunk) |                                                                | 12.96                                                                                                                                                                                                                                                                                                                                                             |
| Diameter at Root Fla                                       | re (cm):                                                       | 127                                                                                                                                                                                                                                                                                                                                                               |
| Structural Root Zone<br>(Radius from centre                |                                                                | 3.66                                                                                                                                                                                                                                                                                                                                                              |
| Height (m):                                                |                                                                | 20                                                                                                                                                                                                                                                                                                                                                                |
| Average Width (m):                                         |                                                                | 17.5                                                                                                                                                                                                                                                                                                                                                              |
| Approximate Age:                                           |                                                                | 100+ years                                                                                                                                                                                                                                                                                                                                                        |
| Easting:                                                   |                                                                | 322477.5281                                                                                                                                                                                                                                                                                                                                                       |
| Northing:                                                  |                                                                | 5812985.997                                                                                                                                                                                                                                                                                                                                                       |
| Statement of Signific                                      | Locat<br>This I<br>long o<br>to ha                             | tree fulfils criteria of; Aesthetic Value, Outstanding Size, Particularly Old<br>tion or Context, Horticultural Value, Historical Value.<br>River Red Gum is a large indigenous specimen in good condition with<br>drooping branchlets. It is a fine example of the species and is believed<br>ve self sown from a remnant tree that once stood on Bishopscourt's |

Location

LEGEND O Tree Structural Root Zone Tree Protection Zone

main lawn.

| Tree Number:                                   | 10                                                                                     |
|------------------------------------------------|----------------------------------------------------------------------------------------|
| Address:                                       | Bishopscourt, 84-122 Clarendon Street, EAST MELBOURNE VIC 3002                         |
| Location:                                      | Front lawn                                                                             |
| Melway Ref:                                    | 2G D3                                                                                  |
| Record Type:                                   | Single Record as part of G1                                                            |
| Number of Trees:                               | 1                                                                                      |
| Group Number:                                  | G1                                                                                     |
| Botanical Name:                                | Ulmus procera                                                                          |
| Common Name:                                   | English Elm                                                                            |
| Origin:                                        | Exotic                                                                                 |
| Diameter at Breast He                          | eight (cm): 127                                                                        |
| Tree Protection Zone<br>(Radius from centre of |                                                                                        |
| Diameter at Root Fla                           | re (cm): 148                                                                           |
| Structural Root Zone<br>(Radius from centre of |                                                                                        |
| Height (m):                                    | 21                                                                                     |
| Average Width (m):                             | 21                                                                                     |
| Approximate Age:                               | 100+ years                                                                             |
| Easting:                                       | 322499.014                                                                             |
| Northing:                                      | 5812963.2134                                                                           |
| Statement of Signific                          | ance: This tree fulfils criteria of; Outstanding Size, Aesthetic Value, Particularly O |
|                                                | This tree forms part of a group of three elms planted at Bisopscourt. It is a          |

This tree forms part of a group of three elms planted at Bisopscourt. It is a large, old specimen in good condition with long sweeping branches, a high aesthetic quality and is an outstanding example of the species.

Location

| Tree Number:<br>Address:                                   | 11<br>Bishanasaur | t 94 122 Clarandan Street EAST MEL POUDNE VIC 2002                             |
|------------------------------------------------------------|-------------------|--------------------------------------------------------------------------------|
| Address:                                                   | -                 | t, 84-122 Clarendon Street, EAST MELBOURNE VIC 3002                            |
| Location:                                                  | Front lawn        |                                                                                |
| Melway Ref:                                                |                   | 2G D3                                                                          |
| Record Type:                                               |                   | Single Record as part of G1                                                    |
| Number of Trees:                                           |                   | 1                                                                              |
| Group Number:                                              |                   | G1                                                                             |
| Botanical Name:                                            |                   | Ulmus x hollandica                                                             |
| Common Name:                                               |                   | Dutch Elm                                                                      |
| Origin:                                                    |                   | Exotic                                                                         |
| Diameter at Breast Height (cm):                            |                   | 125                                                                            |
| Tree Protection Zone (m):<br>(Radius from centre of trunk) |                   | 15                                                                             |
| Diameter at Root Fla                                       | re (cm):          | 125                                                                            |
| Structural Root Zone<br>(Radius from centre                | · · /             | 3.63                                                                           |
| Height (m):                                                |                   | 20                                                                             |
| Average Width (m):                                         |                   | 20                                                                             |
| Approximate Age:                                           |                   | 100+ years                                                                     |
| Easting:                                                   |                   | 322494.0226                                                                    |
| Northing:                                                  |                   | 5812981.3088                                                                   |
| Statement of Signific                                      | ance: This        | tree fulfils criteria of; Aesthetic Value, Outstanding Size, Particularly Old. |
|                                                            |                   | tree forms part of a group of three elms planted at Bishopscourt. It is a      |

This tree forms part of a group of three elms planted at Bishopscourt. It is a large, old specimen in good condition planted at Bishopscourt in the late 1800s.

#### Location

N

Homewood Consulting 2012. Review 2013.

| Tree Number:<br>Address:                    | 12<br>Bishopscour | t, 84-122 Clarendon Street, EAST MELBOURNE VIC 3002                            |
|---------------------------------------------|-------------------|--------------------------------------------------------------------------------|
|                                             |                   | , 04-122 Glatendon Street, LAST MELBOOKINE VIC 3002                            |
| Location:                                   | Front lawn        |                                                                                |
| Melway Ref:                                 |                   | 2G D3                                                                          |
| Record Type:                                |                   | Single Record as part of G1                                                    |
| Number of Trees:                            |                   | 1                                                                              |
| Group Number:                               |                   | G1                                                                             |
| <b>Botanical Name:</b>                      |                   | Ulmus x hollandica                                                             |
| Common Name:                                |                   | Dutch Elm                                                                      |
| Origin:                                     |                   | Exotic                                                                         |
| Diameter at Breast Height (cm):             |                   | 128                                                                            |
| Tree Protection Zone<br>(Radius from centre |                   | 15.00                                                                          |
| Diameter at Root Fla                        | re (cm):          | 165                                                                            |
| Structural Root Zone<br>(Radius from centre |                   | 4.08                                                                           |
| Height (m):                                 |                   | 20                                                                             |
| Average Width (m):                          |                   | 18                                                                             |
| Approximate Age:                            |                   | 100+ years                                                                     |
| Easting:                                    |                   | 322495.1781                                                                    |
| Northing:                                   |                   | 5813004.8084                                                                   |
| Statement of Signific                       | ance: This        | tree fulfils criteria of; Outstanding Size, Aesthetic Value, Particularly Old. |
|                                             | This              | tree forms part of a group of three elms planted at Bishopscourt. It is a      |

This tree forms part of a group of three elms planted at Bishopscourt. It is a large, old specimen in good condition planted at Bishopscourt in the late 1800s.

Location

| Tree Number:<br>Address:                                   | 13<br>Bishopscourt, 84-122 Clarendon Street, EAST MELBOURNE VIC 3002 |                                                                                                                                                                                                        |  |
|------------------------------------------------------------|----------------------------------------------------------------------|--------------------------------------------------------------------------------------------------------------------------------------------------------------------------------------------------------|--|
| Location:                                                  | Corner Clare                                                         | Corner Clarendon and Hotham Streets                                                                                                                                                                    |  |
| Melway Ref:                                                |                                                                      | 2G D3                                                                                                                                                                                                  |  |
| Record Type:                                               |                                                                      | Single Record as part of G1                                                                                                                                                                            |  |
| Number of Trees:                                           |                                                                      | 1                                                                                                                                                                                                      |  |
| Group Number:                                              |                                                                      | G1                                                                                                                                                                                                     |  |
| Botanical Name:                                            |                                                                      | Cupressus macrocarpa                                                                                                                                                                                   |  |
| Common Name:                                               |                                                                      | Monterey Cypress                                                                                                                                                                                       |  |
| Origin:                                                    |                                                                      | Exotic                                                                                                                                                                                                 |  |
| Diameter at Breast Height (cm):                            |                                                                      | 141                                                                                                                                                                                                    |  |
| Tree Protection Zone (m):<br>(Radius from centre of trunk) |                                                                      | 15.00                                                                                                                                                                                                  |  |
| Diameter at Root Flare (cm):                               |                                                                      | 170                                                                                                                                                                                                    |  |
| Structural Root Zone (m):<br>(Radius from centre of trunk) |                                                                      | 4.14                                                                                                                                                                                                   |  |
| Height (m):                                                |                                                                      | 21                                                                                                                                                                                                     |  |
| Average Width (m):                                         |                                                                      | 15                                                                                                                                                                                                     |  |
| Approximate Age:                                           |                                                                      | 100+ years                                                                                                                                                                                             |  |
| Easting:                                                   |                                                                      | 322477.7224                                                                                                                                                                                            |  |
| Northing:                                                  |                                                                      | 5812943.8116                                                                                                                                                                                           |  |
| Statement of Signific                                      | Cont<br>This                                                         | tree fulfils criteria of; Outstanding Size, Particularly Old, Location or<br>ext.<br>is a large tree located in Bishopscourt's garden. It is in good condition<br>dominates the surrounding landscape. |  |