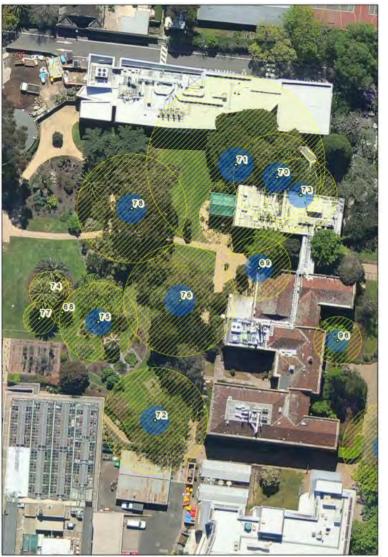

| Tree Number:                                               | 1                     |                                                                                                                                                                                                                                                                                                                                    |
|------------------------------------------------------------|-----------------------|------------------------------------------------------------------------------------------------------------------------------------------------------------------------------------------------------------------------------------------------------------------------------------------------------------------------------------|
| Address:                                                   | 607-619 Bo            | urke Street, MELBOURNE VIC 3000                                                                                                                                                                                                                                                                                                    |
| Location: Corner of pro                                    |                       | roperty                                                                                                                                                                                                                                                                                                                            |
| Melway Ref:                                                |                       | 1A D5                                                                                                                                                                                                                                                                                                                              |
| Record Type:                                               |                       | Single Record                                                                                                                                                                                                                                                                                                                      |
| Number of Trees:                                           |                       | 1                                                                                                                                                                                                                                                                                                                                  |
| Group Number:                                              |                       | N/A                                                                                                                                                                                                                                                                                                                                |
| Botanical Name:                                            |                       | Gleditsia sinensis                                                                                                                                                                                                                                                                                                                 |
| Common Name:                                               |                       | Chinese Honey Locust                                                                                                                                                                                                                                                                                                               |
| Origin:                                                    |                       | Exotic                                                                                                                                                                                                                                                                                                                             |
| Diameter at Breast H                                       | eight (cm):           | 79                                                                                                                                                                                                                                                                                                                                 |
| Tree Protection Zone (m):<br>(Radius from centre of trunk) |                       | 9.48                                                                                                                                                                                                                                                                                                                               |
| Diameter at Root Flare (cm):                               |                       | 81                                                                                                                                                                                                                                                                                                                                 |
| Structural Root Zone (m):<br>(Radius from centre of trunk) |                       | 3.03                                                                                                                                                                                                                                                                                                                               |
| Height (m):                                                |                       | 10                                                                                                                                                                                                                                                                                                                                 |
| Average Width (m):                                         |                       | 9.5                                                                                                                                                                                                                                                                                                                                |
| Approximate Age:                                           |                       | 100+ years                                                                                                                                                                                                                                                                                                                         |
| Easting:                                                   |                       | 320054.9872                                                                                                                                                                                                                                                                                                                        |
| Northing:                                                  |                       | 5812561.6176                                                                                                                                                                                                                                                                                                                       |
| Statement of Signific                                      | Loca<br>Belie<br>loca | tree fulfils criteria of; Historical Value, Horticultural Value, Rare or<br>alised.<br>eved to be the only specimen of this species in Victoria, the site was the<br>tion for the first brick and stone building in the Port Philip District (1830).<br>tree is on the National Trust's Register of significant trees of Victoria. |

#### Location

N

|                                                            | Tree Number:          | 3            |                                                                            |
|------------------------------------------------------------|-----------------------|--------------|----------------------------------------------------------------------------|
|                                                            | Address:              | 78-80 Carlto | on Street, CARLTON VIC 3053                                                |
|                                                            | Location:             | Back garder  | n on fence line                                                            |
|                                                            | Melway Ref:           |              | 2B J8                                                                      |
| Record Type:                                               |                       |              | Single Record                                                              |
|                                                            | Number of Trees:      |              | 1                                                                          |
|                                                            | Group Number:         |              | N/A                                                                        |
|                                                            | Botanical Name:       |              | Platanus x acerifolia                                                      |
|                                                            | Common Name:          |              | Plane Tree                                                                 |
|                                                            | Origin:               |              | Exotic                                                                     |
| Diameter at Breast Height (cm):                            |                       | eight (cm):  | 130                                                                        |
| Tree Protection Zone (m):<br>(Radius from centre of trunk) |                       |              | 15.0                                                                       |
| Diameter at Root Flare (cm):                               |                       | re (cm):     | 160                                                                        |
| Structural Root Zone (m):<br>(Radius from centre of trunk) |                       |              | 4.03                                                                       |
|                                                            | Height (m):           |              | 22                                                                         |
|                                                            | Average Width (m):    |              | 20                                                                         |
|                                                            | Approximate Age:      |              | 70-80 years                                                                |
|                                                            | Easting:              |              | 321409.7625                                                                |
|                                                            | Northing:             |              | 5814377.5137                                                               |
|                                                            | Statement of Signific | Cont         | tree fulfils criteria of; Outstanding Size, Particularly Old, Loca<br>ext. |
|                                                            |                       |              |                                                                            |

cation or

This is a large, old, fine specimen in a residential garden with a broad and spreading canopy in excellent condition, particularly in context with its built surrounds.

Location

Structural Root Zone LEGEND 🔘 Tree

Tree Protection Zone

The information contained in this report was obtained solely for the purpose of identifying whether a tree should be placed on the City of Melbourne's Exceptional Tree Register. Homewood Consulting 2012. Review 2013. No representations are made as to the accuracy, currency or completeness of any of this information nor its relevance for any other purpose.