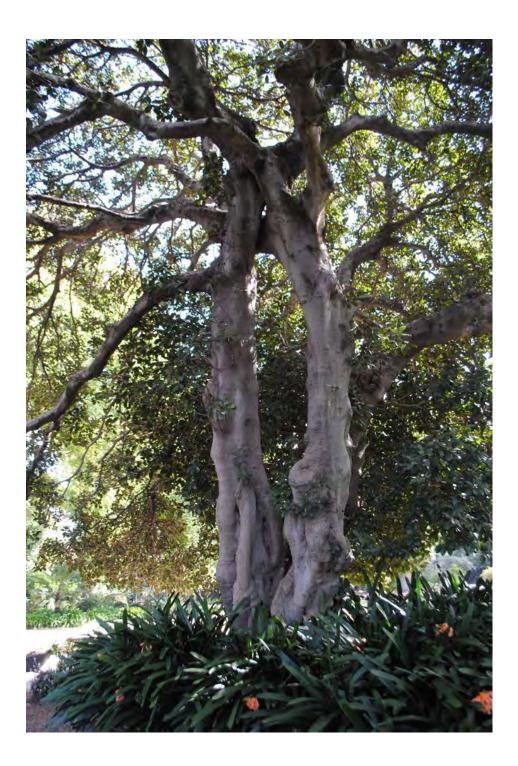

Location

Ν

LEGEND O Tree Structural Root Zone Tree Protection Zone

| Tree Number:                                  | 6                                                                                                                                                                                                                                                                                                                                                              |  |
|-----------------------------------------------|----------------------------------------------------------------------------------------------------------------------------------------------------------------------------------------------------------------------------------------------------------------------------------------------------------------------------------------------------------------|--|
| Address:                                      | Bishopscourt, 84-122 Clarendon Street, EAST MELBOURNE VIC 3002                                                                                                                                                                                                                                                                                                 |  |
| Location:                                     | Southern end of garden                                                                                                                                                                                                                                                                                                                                         |  |
| Melway Ref:                                   | 2G D3                                                                                                                                                                                                                                                                                                                                                          |  |
| Record Type:                                  | Single Record as part of G1                                                                                                                                                                                                                                                                                                                                    |  |
| Number of Trees:                              | 1                                                                                                                                                                                                                                                                                                                                                              |  |
| Group Number:                                 | G1                                                                                                                                                                                                                                                                                                                                                             |  |
| Botanical Name:                               | Ficus rubiginosa                                                                                                                                                                                                                                                                                                                                               |  |
| Common Name:                                  | Port Jackson Fig                                                                                                                                                                                                                                                                                                                                               |  |
| Origin:                                       | Native                                                                                                                                                                                                                                                                                                                                                         |  |
| Diameter at Breast He                         | eight (cm): 108                                                                                                                                                                                                                                                                                                                                                |  |
| Tree Protection Zone<br>(Radius from centre o |                                                                                                                                                                                                                                                                                                                                                                |  |
| Diameter at Root Flar                         | re (cm): 137                                                                                                                                                                                                                                                                                                                                                   |  |
| Structural Root Zone<br>(Radius from centre o |                                                                                                                                                                                                                                                                                                                                                                |  |
| Height (m):                                   | 10.5                                                                                                                                                                                                                                                                                                                                                           |  |
| Average Width (m):                            | 12.5                                                                                                                                                                                                                                                                                                                                                           |  |
| Approximate Age:                              | 100+ years                                                                                                                                                                                                                                                                                                                                                     |  |
| Easting:                                      | 322521.2715                                                                                                                                                                                                                                                                                                                                                    |  |
| Northing:                                     | 5812955.7315                                                                                                                                                                                                                                                                                                                                                   |  |
| Statement of Signific                         | ance: This tree fulfils criteria of; Aesthetic Value, Curious Growth Form,<br>Outstanding Size, Particularly Old.<br>This is a fine example of a large, old specimen planted at Bishopscourt in t<br>late 1800s. It is in good condition with grafted gnarled growth and high<br>aesthetic value. This tree is on the National Trust's Register of significant |  |