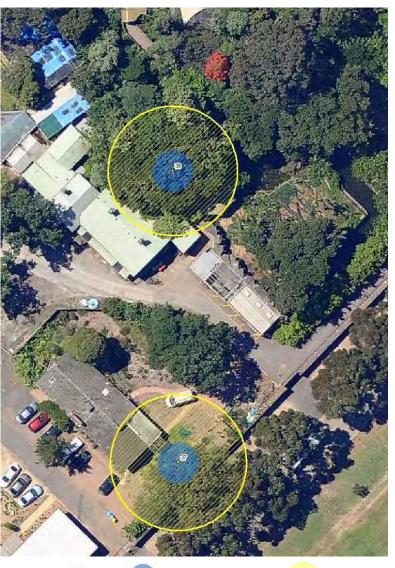

#### Tree Number:

15

| Address: Th                                         | The Melbourne Club, 36-50 Collins Street, MELBOURNE VIC 3000                                                                                                                                                                               |  |
|-----------------------------------------------------|--------------------------------------------------------------------------------------------------------------------------------------------------------------------------------------------------------------------------------------------|--|
| Location: Me                                        | Melbourne Club Court Yard                                                                                                                                                                                                                  |  |
| Melway Ref:<br>Record Type:                         | 1B U7<br>Single Record                                                                                                                                                                                                                     |  |
| Number of Trees:                                    | 1                                                                                                                                                                                                                                          |  |
| Group Number:                                       | N/A                                                                                                                                                                                                                                        |  |
| Botanical Name:                                     | Platanus x acerifolia                                                                                                                                                                                                                      |  |
| Common Name:                                        | Plane Tree                                                                                                                                                                                                                                 |  |
| Origin:                                             | Exotic                                                                                                                                                                                                                                     |  |
| Diameter at Breast Heig                             | ht (cm): 170                                                                                                                                                                                                                               |  |
| Tree Protection Zone (m<br>(Radius from centre of t |                                                                                                                                                                                                                                            |  |
| Diameter at Root Flare (                            | <b>cm):</b> 210                                                                                                                                                                                                                            |  |
| Structural Root Zone (m<br>(Radius from centre of t |                                                                                                                                                                                                                                            |  |
| Height (m):                                         | 33                                                                                                                                                                                                                                         |  |
| Average Width (m):                                  | 30                                                                                                                                                                                                                                         |  |
| Approximate Age:                                    | 100+ years                                                                                                                                                                                                                                 |  |
| Easting:                                            | 321516.7705                                                                                                                                                                                                                                |  |
| Northing:                                           | 5812970.0171                                                                                                                                                                                                                               |  |
| Statement of Significand                            | <b>:e:</b> This tree fulfils criteria of; Environmental/Micro-climate Services, Outs Size, Aesthetic Value, Particularly Old, Social Cultural or Spiritual Value District in 1805, this is an excentionally large tree in good condition w |  |

This tree fulfils criteria of; Environmental/Micro-climate Services, Outstanding Size, Aesthetic Value, Particularly Old, Social Cultural or Spiritual Value. Planted in 1895, this is an exceptionally large tree in good condition with fine form. It is an outstanding example of the specimen and has high aesthetic qualities. This tree is on the National Trust's Register of significant trees of Victoria.

#### Tree Number:

| Address:                                    | The Melbourne Club, 36-50 Collins Street, MELBOURNE VIC 3000                                                                            |  |
|---------------------------------------------|-----------------------------------------------------------------------------------------------------------------------------------------|--|
| Location:                                   | Melbourne Club garden                                                                                                                   |  |
| Melway Ref:                                 | 1B U6                                                                                                                                   |  |
| Record Type:                                | Single Record                                                                                                                           |  |
| Number of Trees:                            | 1                                                                                                                                       |  |
| Group Number:                               | N/A                                                                                                                                     |  |
| Botanical Name:                             | Platanus x acerifolia                                                                                                                   |  |
| Common Name:                                | Plane Tree                                                                                                                              |  |
| Origin:                                     | Exotic                                                                                                                                  |  |
| Diameter at Breast H                        | leight (cm): 120                                                                                                                        |  |
| Tree Protection Zone (Radius from centre    |                                                                                                                                         |  |
| Diameter at Root Fla                        | re (cm): 150                                                                                                                            |  |
| Structural Root Zone<br>(Radius from centre |                                                                                                                                         |  |
| Height (m):                                 | 34.5                                                                                                                                    |  |
| Average Width (m):                          | 25                                                                                                                                      |  |
| Approximate Age:                            | 100+ years                                                                                                                              |  |
| Easting:                                    | 321504.5547                                                                                                                             |  |
| Northing:                                   | 5813010.5826                                                                                                                            |  |
| Statement of Signific                       | <b>cance:</b> This tree fulfils criteria of; Environmental/Micro-climate Services, Aesthetic Value, Outstanding Size, Particularly Old. |  |

Planted in 1896. This is a large specimen in the city centre in good condition, particularly in context with its built surrounds.

Location

Structural Root Zone

LEGEND 📀 Tree

Tree Protection Zone