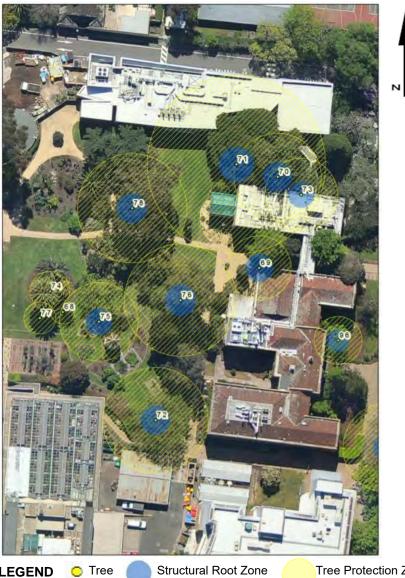

|
| Approximate Age:                            |                                                                           | 80-90 years                 |
| Easting:                                    |                                                                           | 320299.7586                 |
| Northing:                                   |                                                                           | 5814777.7244                |

Statement of Significance: This tree fulfils criteria of; Aesthetic Value, Outstanding Size, Particularly Old.

Originating from the Canary Islands, this is a commonly cultivated palm in Melbourne. This is a large, old specimen in good condition that adds character to System Garden at Melbourne University.

Location



LEGEND 🔘 Tree Tree Protection Zone









| Tree Number:<br>Address:                                    | 78<br>University of Melbourne, 156-292 Grattan Street, PARKVILLE VIC 3010 |                                                              |
|-------------------------------------------------------------|---------------------------------------------------------------------------|--------------------------------------------------------------|
| Location:                                                   | Melbourne U                                                               | Iniversity System Garden                                     |
| Melway Ref:<br>Record Type:<br>Number of Trees:             |                                                                           | 2B C6