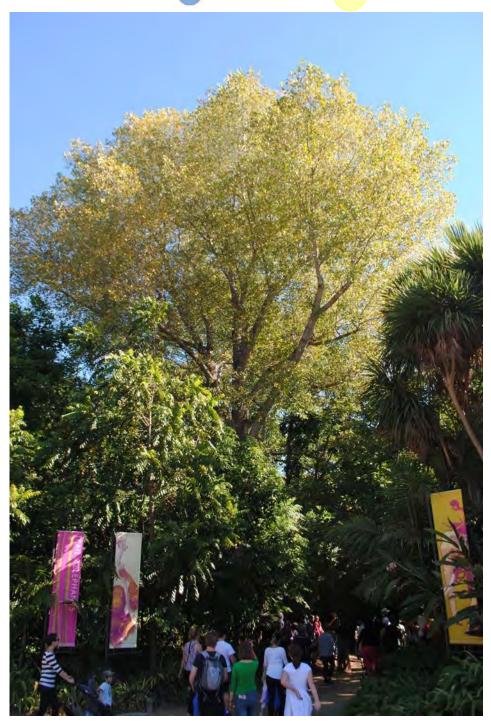

#### Location

| Tree Number:<br>Address:                                   | 14<br>43 Collett Street, KENSINGTON VIC 3031 |                                                                                                                                                                                           |
|------------------------------------------------------------|----------------------------------------------|-------------------------------------------------------------------------------------------------------------------------------------------------------------------------------------------|
| Location:                                                  | Front garde                                  | en of property                                                                                                                                                                            |
| Melway Ref:                                                |                                              | 2A A3                                                                                                                                                                                     |
| Record Type:                                               |                                              | Single Record                                                                                                                                                                             |
| Number of Trees:                                           |                                              | 1                                                                                                                                                                                         |
| Group Number:                                              |                                              | N/A                                                                                                                                                                                       |
| Botanical Name:                                            |                                              | Lagerstroemia indica                                                                                                                                                                      |
| Common Name:                                               |                                              | Crepe Myrtle                                                                                                                                                                              |
| Origin:                                                    |                                              | Exotic                                                                                                                                                                                    |
| Diameter at Breast Height (cm):                            |                                              | 35                                                                                                                                                                                        |
| Tree Protection Zone (m):<br>(Radius from centre of trunk) |                                              | 4.20                                                                                                                                                                                      |
| Diameter at Root Flare (cm):                               |                                              | 38                                                                                                                                                                                        |
| Structural Root Zone (m):<br>(Radius from centre of trunk) |                                              | 2.20                                                                                                                                                                                      |
| Height (m):                                                |                                              | 7                                                                                                                                                                                         |
| Average Width (m):                                         |                                              | 10                                                                                                                                                                                        |
| Approximate Age:                                           |                                              | 50-60 years                                                                                                                                                                               |
| Easting:                                                   |                                              | 318036.1994                                                                                                                                                                               |
| Northing:                                                  |                                              | 5815378.7999                                                                                                                                                                              |
| Statement of Signific                                      | Outs<br>This                                 | tree fulfils criteria of; Curious Growth Form, Aesthetic Value,<br>standing Size.<br>is a large specimen in good condition with old gnarled grafted branches<br>high aesthetic qualities. |