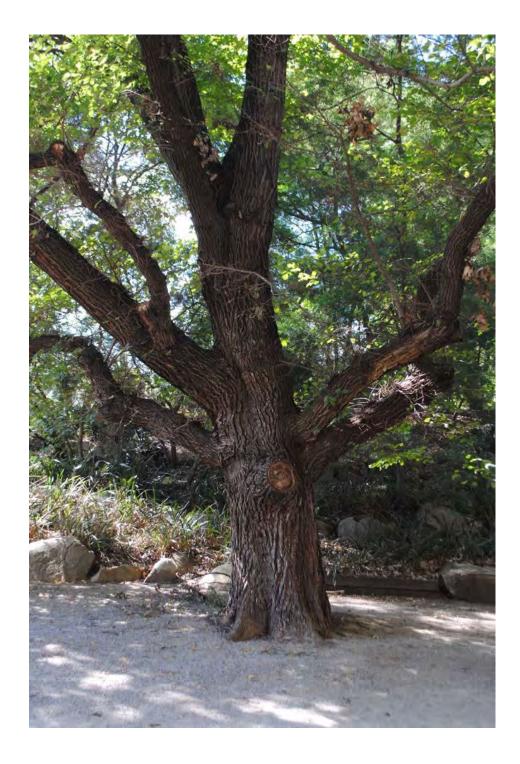

#### Location

| Tree Number:<br>Address:                                   | 14<br>43 Collett Street, KENSINGTON VIC 3031 |                                                                                                                                                                                           |
|------------------------------------------------------------|----------------------------------------------|-------------------------------------------------------------------------------------------------------------------------------------------------------------------------------------------|
| Location:                                                  | Front garde                                  | en of property                                                                                                                                                                            |
| Melway Ref:                                                |                                              | 2A A3                                                                                                                                                                                     |
| Record Type:                                               |                                              | Single Record                                                                                                                                                                             |
| Number of Trees:                                           |                                              | 1                                                                                                                                                                                         |
| Group Number:                                              |                                              | N/A                                                                                                                                                                                       |
| Botanical Name:                                            |                                              | Lagerstroemia indica                                                                                                                                                                      |
| Common Name:                                               |                                              | Crepe Myrtle                                                                                                                                                                              |
| Origin:                                                    |                                              | Exotic                                                                                                                                                                                    |
| Diameter at Breast Height (cm):                            |                                              | 35                                                                                                                                                                                        |
| Tree Protection Zone (m):<br>(Radius from centre of trunk) |                                              | 4.20                                                                                                                                                                                      |
| Diameter at Root Flare (cm):                               |                                              | 38                                                                                                                                                                                        |
| Structural Root Zone (m):<br>(Radius from centre of trunk) |                                              | 2.20                                                                                                                                                                                      |
| Height (m):                                                |                                              | 7                                                                                                                                                                                         |
| Average Width (m):                                         |                                              | 10                                                                                                                                                                                        |
| Approximate Age:                                           |                                              | 50-60 years                                                                                                                                                                               |
| Easting:                                                   |                                              | 318036.1994                                                                                                                                                                               |
| Northing:                                                  |                                              | 5815378.7999                                                                                                                                                                              |
| Statement of Signific                                      | Outs<br>This                                 | tree fulfils criteria of; Curious Growth Form, Aesthetic Value,<br>standing Size.<br>is a large specimen in good condition with old gnarled grafted branches<br>high aesthetic qualities. |