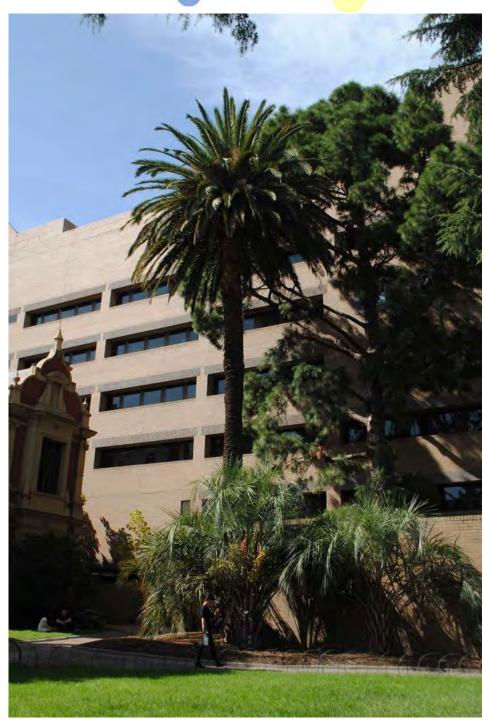

| Tree Number:                                               | 1                     |                                                                                                                                                                                                                                                                                                                                    |
|------------------------------------------------------------|-----------------------|------------------------------------------------------------------------------------------------------------------------------------------------------------------------------------------------------------------------------------------------------------------------------------------------------------------------------------|
| Address:                                                   | 607-619 Bo            | urke Street, MELBOURNE VIC 3000                                                                                                                                                                                                                                                                                                    |
| Location: Corner of pro                                    |                       | roperty                                                                                                                                                                                                                                                                                                                            |
| Melway Ref:                                                |                       | 1A D5                                                                                                                                                                                                                                                                                                                              |
| Record Type:                                               |                       | Single Record                                                                                                                                                                                                                                                                                                                      |
| Number of Trees:                                           |                       | 1                                                                                                                                                                                                                                                                                                                                  |
| Group Number:                                              |                       | N/A                                                                                                                                                                                                                                                                                                                                |
| Botanical Name:                                            |                       | Gleditsia sinensis                                                                                                                                                                                                                                                                                                                 |
| Common Name:                                               |                       | Chinese Honey Locust                                                                                                                                                                                                                                                                                                               |
| Origin:                                                    |                       | Exotic                                                                                                                                                                                                                                                                                                                             |
| Diameter at Breast H                                       | eight (cm):           | 79                                                                                                                                                                                                                                                                                                                                 |
| Tree Protection Zone (m):<br>(Radius from centre of trunk) |                       | 9.48                                                                                                                                                                                                                                                                                                                               |
| Diameter at Root Flare (cm):                               |                       | 81                                                                                                                                                                                                                                                                                                                                 |
| Structural Root Zone (m):<br>(Radius from centre of trunk) |                       | 3.03                                                                                                                                                                                                                                                                                                                               |
| Height (m):                                                |                       | 10                                                                                                                                                                                                                                                                                                                                 |
| Average Width (m):                                         |                       | 9.5                                                                                                                                                                                                                                                                                                                                |
| Approximate Age:                                           |                       | 100+ years                                                                                                                                                                                                                                                                                                                         |
| Easting:                                                   |                       | 320054.9872                                                                                                                                                                                                                                                                                                                        |
| Northing:                                                  |                       | 5812561.6176                                                                                                                                                                                                                                                                                                                       |
| Statement of Signific                                      | Loca<br>Belie<br>loca | tree fulfils criteria of; Historical Value, Horticultural Value, Rare or<br>alised.<br>eved to be the only specimen of this species in Victoria, the site was the<br>tion for the first brick and stone building in the Port Philip District (1830).<br>tree is on the National Trust's Register of significant trees of Victoria. |

#### Location

N

|                                                            | Tree Number:          | 3            |                                                                            |
|------------------------------------------------------------|-----------------------|--------------|----------------------------------------------------------------------------|
|                                                            | Address:              | 78-80 Carlto | on Street, CARLTON VIC 3053                                                |
|                                                            | Location:             | Back garder  | n on fence line                                                            |
|                                                            | Melway Ref:           |              | 2B J8                                                                      |
| Record Type:                                               |                       |              | Single Record                                                              |
|                                                            | Number of Trees:      |              | 1                                                                          |
|                                                            | Group Number:         |              | N/A                                                                        |
|                                                            | Botanical Name:       |              | Platanus x acerifolia                                                      |
|                                                            | Common Name:          |              | Plane Tree                                                                 |
|                                                            | Origin:               |              | Exotic                                                                     |
| Diameter at Breast Height (cm):                            |                       | eight (cm):  | 130                                                                        |
| Tree Protection Zone (m):<br>(Radius from centre of trunk) |                       |              | 15.0                                                                       |
| Diameter at Root Flare (cm):                               |                       | re (cm):     | 160                                                                        |
| Structural Root Zone (m):<br>(Radius from centre of trunk) |                       |              | 4.03                                                                       |
|                                                            | Height (m):           |              | 22                                                                         |
|                                                            | Average Width (m):    |              | 20                                                                         |
|                                                            | Approximate Age:      |              | 70-80 years                                                                |
|                                                            | Easting:              |              | 321409.7625                                                                |
|                                                            | Northing:             |              | 5814377.5137                                                               |
|                                                            | Statement of Signific | Cont         | tree fulfils criteria of; Outstanding Size, Particularly Old, Loca<br>ext. |
|                                                            |                       |              |                                                                            |

cation or

This is a large, old, fine specimen in a residential garden with a broad and spreading canopy in excellent condition, particularly in context with its built surrounds.

Location

Structural Root Zone LEGEND 🔘 Tree

| Tree Number:                                               | 4                                                                    |                                                                                                                                                                                                                                                                        |
|------------------------------------------------------------|----------------------------------------------------------------------|------------------------------------------------------------------------------------------------------------------------------------------------------------------------------------------------------------------------------------------------------------------------|
| Address:                                                   | St Patricks Cathedral, 2-60 Cathedral Place, EAST MELBOURNE VIC 3002 |                                                                                                                                                                                                                                                                        |
| Location:                                                  | Front of prop                                                        | perty                                                                                                                                                                                                                                                                  |
| Melway Ref:                                                |                                                                      | 2F K2                                                                                                                                                                                                                                                                  |
| Record Type:                                               |                                                                      | Single Record                                                                                                                                                                                                                                                          |
| Number of Trees:                                           |                                                                      | 1                                                                                                                                                                                                                                                                      |
| Group Number:                                              |                                                                      | N/A                                                                                                                                                                                                                                                                    |
| Botanical Name:                                            |                                                                      | Ulmus glabra 'Lutescens'                                                                                                                                                                                                                                               |
| Common Name:                                               |                                                                      | Golden Elm                                                                                                                                                                                                                                                             |
| Origin:                                                    |                                                                      | Exotic                                                                                                                                                                                                                                                                 |
| Diameter at Breast H                                       | eight (cm):                                                          | 102                                                                                                                                                                                                                                                                    |
| Tree Protection Zone (m):<br>(Radius from centre of trunk) |                                                                      | 12.24                                                                                                                                                                                                                                                                  |
| Diameter at Root Flare (cm):                               |                                                                      | 114                                                                                                                                                                                                                                                                    |
| Structural Root Zone<br>(Radius from centre                |                                                                      | 3.50                                                                                                                                                                                                                                                                   |
| Height (m):                                                |                                                                      | 15.5                                                                                                                                                                                                                                                                   |
| Average Width (m):                                         |                                                                      | 24                                                                                                                                                                                                                                                                     |
| Approximate Age:                                           |                                                                      | 100+ years                                                                                                                                                                                                                                                             |
| Easting:                                                   |                                                                      | 321856.13619                                                                                                                                                                                                                                                           |
| Northing:                                                  |                                                                      | 5813275.3788                                                                                                                                                                                                                                                           |
| Statement of Signific                                      | Loca<br>This<br>It has                                               | tree fulfils criteria of; Aesthetic Value, Outstanding Size, Particularly Old,<br>tion or Context.<br>is an outstanding specimen that dominates the surrounding landscape.<br>high aesthetic qualities with long flowing branches down to the ground<br>a full canopy. |

Location

LEGEND 📀 Tree

Structural Root

Tree Protection

Ν

| Tree Number:                                               | 5                      |                                                                                                              |
|------------------------------------------------------------|------------------------|--------------------------------------------------------------------------------------------------------------|
| Address:                                                   | Bishopscou             | rt, 84-122 Clarendon Street, EAST MELBOURNE VIC 3002                                                         |
| Location:                                                  | Southern end of garden |                                                                                                              |
| Melway Ref:                                                |                        | 2G D3                                                                                                        |
| Record Type:                                               |                        | Single Record as part of G1                                                                                  |
| Number of Trees:                                           |                        | 1                                                                                                            |
| Group Number:                                              |                        | G1                                                                                                           |
| Botanical Name:                                            |                        | Ulmus procera                                                                                                |
| Common Name:                                               |                        | English Elm                                                                                                  |
| Origin:                                                    |                        | Exotic                                                                                                       |
| Diameter at Breast H                                       | eight (cm):            | 114                                                                                                          |
| Tree Protection Zone (m):<br>(Radius from centre of trunk) |                        | 13.68                                                                                                        |
| Diameter at Root Flare (cm):                               |                        | 150                                                                                                          |
| Structural Root Zone (m):<br>(Radius from centre of trunk) |                        | 3.92                                                                                                         |
| Height (m):                                                |                        | 20                                                                                                           |
| Average Width (m):                                         |                        | 18                                                                                                           |
| Approximate Age:                                           |                        | 100+ years                                                                                                   |
| Easting:                                                   |                        | 322536.4397                                                                                                  |
| Northing:                                                  |                        | 5812958.6832                                                                                                 |
| Statement of Signific                                      | ance: This             | tree fulfils criteria of; Outstanding Size, Particularly Old.                                                |
|                                                            |                        | is a large, old tree planted at Bishopscourt in the late 1800s. It has a spreading canopy in good condition. |

Location

Ν

LEGEND O Tree Structural Root Zone Tree Protection Zone

| Tree Number:                                  | 6                                                                                                                                                                                                                                                                                                                                                              |  |
|-----------------------------------------------|----------------------------------------------------------------------------------------------------------------------------------------------------------------------------------------------------------------------------------------------------------------------------------------------------------------------------------------------------------------|--|
| Address:                                      | Bishopscourt, 84-122 Clarendon Street, EAST MELBOURNE VIC 3002                                                                                                                                                                                                                                                                                                 |  |
| Location:                                     | Southern end of garden                                                                                                                                                                                                                                                                                                                                         |  |
| Melway Ref:                                   | 2G D3                                                                                                                                                                                                                                                                                                                                                          |  |
| Record Type:                                  | Single Record as part of G1                                                                                                                                                                                                                                                                                                                                    |  |
| Number of Trees:                              | 1                                                                                                                                                                                                                                                                                                                                                              |  |
| Group Number:                                 | G1                                                                                                                                                                                                                                                                                                                                                             |  |
| Botanical Name:                               | Ficus rubiginosa                                                                                                                                                                                                                                                                                                                                               |  |
| Common Name:                                  | Port Jackson Fig                                                                                                                                                                                                                                                                                                                                               |  |
| Origin:                                       | Native                                                                                                                                                                                                                                                                                                                                                         |  |
| Diameter at Breast He                         | eight (cm): 108                                                                                                                                                                                                                                                                                                                                                |  |
| Tree Protection Zone<br>(Radius from centre o |                                                                                                                                                                                                                                                                                                                                                                |  |
| Diameter at Root Flar                         | re (cm): 137                                                                                                                                                                                                                                                                                                                                                   |  |
| Structural Root Zone<br>(Radius from centre o |                                                                                                                                                                                                                                                                                                                                                                |  |
| Height (m):                                   | 10.5                                                                                                                                                                                                                                                                                                                                                           |  |
| Average Width (m):                            | 12.5                                                                                                                                                                                                                                                                                                                                                           |  |
| Approximate Age:                              | 100+ years                                                                                                                                                                                                                                                                                                                                                     |  |
| Easting:                                      | 322521.2715                                                                                                                                                                                                                                                                                                                                                    |  |
| Northing:                                     | 5812955.7315                                                                                                                                                                                                                                                                                                                                                   |  |
| Statement of Signific                         | ance: This tree fulfils criteria of; Aesthetic Value, Curious Growth Form,<br>Outstanding Size, Particularly Old.<br>This is a fine example of a large, old specimen planted at Bishopscourt in t<br>late 1800s. It is in good condition with grafted gnarled growth and high<br>aesthetic value. This tree is on the National Trust's Register of significant |  |

#### Location

LEGEND OTree Structural Root Zone Tree Protection Zone

trees of Victoria.

| Tree Number:                                               | 9                                                              |                                                                                                                                                                                                                                                                                                                                                                   |
|------------------------------------------------------------|----------------------------------------------------------------|-------------------------------------------------------------------------------------------------------------------------------------------------------------------------------------------------------------------------------------------------------------------------------------------------------------------------------------------------------------------|
| Address:                                                   | Bishopscourt, 84-122 Clarendon Street, EAST MELBOURNE VIC 3002 |                                                                                                                                                                                                                                                                                                                                                                   |
| Location:                                                  | On front fence Clarendon Street                                |                                                                                                                                                                                                                                                                                                                                                                   |
| Melway Ref:                                                |                                                                | 2G D3                                                                                                                                                                                                                                                                                                                                                             |
| Record Type:                                               |                                                                | Single Record as part of G1                                                                                                                                                                                                                                                                                                                                       |
| Number of Trees:                                           |                                                                | 1                                                                                                                                                                                                                                                                                                                                                                 |
| Group Number:                                              |                                                                | G1                                                                                                                                                                                                                                                                                                                                                                |
| Botanical Name:                                            |                                                                | Eucalyptus camaldulensis                                                                                                                                                                                                                                                                                                                                          |
| Common Name:                                               |                                                                | River Red Gum                                                                                                                                                                                                                                                                                                                                                     |
| Origin:                                                    |                                                                | Indigenous                                                                                                                                                                                                                                                                                                                                                        |
| Diameter at Breast H                                       | eight (cm):                                                    | 108                                                                                                                                                                                                                                                                                                                                                               |
| Tree Protection Zone (m):<br>(Radius from centre of trunk) |                                                                | 12.96                                                                                                                                                                                                                                                                                                                                                             |
| Diameter at Root Fla                                       | re (cm):                                                       | 127                                                                                                                                                                                                                                                                                                                                                               |
| Structural Root Zone<br>(Radius from centre                |                                                                | 3.66                                                                                                                                                                                                                                                                                                                                                              |
| Height (m):                                                |                                                                | 20                                                                                                                                                                                                                                                                                                                                                                |
| Average Width (m):                                         |                                                                | 17.5                                                                                                                                                                                                                                                                                                                                                              |
| Approximate Age:                                           |                                                                | 100+ years                                                                                                                                                                                                                                                                                                                                                        |
| Easting:                                                   |                                                                | 322477.5281                                                                                                                                                                                                                                                                                                                                                       |
| Northing:                                                  |                                                                | 5812985.997                                                                                                                                                                                                                                                                                                                                                       |
| Statement of Signific                                      | Locat<br>This I<br>long o<br>to ha                             | tree fulfils criteria of; Aesthetic Value, Outstanding Size, Particularly Old<br>tion or Context, Horticultural Value, Historical Value.<br>River Red Gum is a large indigenous specimen in good condition with<br>drooping branchlets. It is a fine example of the species and is believed<br>ve self sown from a remnant tree that once stood on Bishopscourt's |

Location

LEGEND O Tree Structural Root Zone Tree Protection Zone

main lawn.

| Tree Number:                                   | 10                                                                                     |
|------------------------------------------------|----------------------------------------------------------------------------------------|
| Address:                                       | Bishopscourt, 84-122 Clarendon Street, EAST MELBOURNE VIC 3002                         |
| Location:                                      | Front lawn                                                                             |
| Melway Ref:                                    | 2G D3                                                                                  |
| Record Type:                                   | Single Record as part of G1                                                            |
| Number of Trees:                               | 1                                                                                      |
| Group Number:                                  | G1                                                                                     |
| Botanical Name:                                | Ulmus procera                                                                          |
| Common Name:                                   | English Elm                                                                            |
| Origin:                                        | Exotic                                                                                 |
| Diameter at Breast He                          | eight (cm): 127                                                                        |
| Tree Protection Zone<br>(Radius from centre of |                                                                                        |
| Diameter at Root Fla                           | re (cm): 148                                                                           |
| Structural Root Zone<br>(Radius from centre of |                                                                                        |
| Height (m):                                    | 21                                                                                     |
| Average Width (m):                             | 21                                                                                     |
| Approximate Age:                               | 100+ years                                                                             |
| Easting:                                       | 322499.014                                                                             |
| Northing:                                      | 5812963.2134                                                                           |
| Statement of Signific                          | ance: This tree fulfils criteria of; Outstanding Size, Aesthetic Value, Particularly O |
|                                                | This tree forms part of a group of three elms planted at Bisopscourt. It is a          |

This tree forms part of a group of three elms planted at Bisopscourt. It is a large, old specimen in good condition with long sweeping branches, a high aesthetic quality and is an outstanding example of the species.

Location

| Tree Number:<br>Address:                                   | 11<br>Bishanasaur | t 94 122 Clarandan Street EAST MEL POUDNE VIC 2002                             |
|------------------------------------------------------------|-------------------|--------------------------------------------------------------------------------|
| Address:                                                   | -                 | t, 84-122 Clarendon Street, EAST MELBOURNE VIC 3002                            |
| Location:                                                  | Front lawn        |                                                                                |
| Melway Ref:                                                |                   | 2G D3                                                                          |
| Record Type:                                               |                   | Single Record as part of G1                                                    |
| Number of Trees:                                           |                   | 1                                                                              |
| Group Number:                                              |                   | G1                                                                             |
| Botanical Name:                                            |                   | Ulmus x hollandica                                                             |
| Common Name:                                               |                   | Dutch Elm                                                                      |
| Origin:                                                    |                   | Exotic                                                                         |
| Diameter at Breast Height (cm):                            |                   | 125                                                                            |
| Tree Protection Zone (m):<br>(Radius from centre of trunk) |                   | 15                                                                             |
| Diameter at Root Fla                                       | re (cm):          | 125                                                                            |
| Structural Root Zone<br>(Radius from centre                | · · /             | 3.63                                                                           |
| Height (m):                                                |                   | 20                                                                             |
| Average Width (m):                                         |                   | 20                                                                             |
| Approximate Age:                                           |                   | 100+ years                                                                     |
| Easting:                                                   |                   | 322494.0226                                                                    |
| Northing:                                                  |                   | 5812981.3088                                                                   |
| Statement of Signific                                      | ance: This        | tree fulfils criteria of; Aesthetic Value, Outstanding Size, Particularly Old. |
|                                                            |                   | tree forms part of a group of three elms planted at Bishopscourt. It is a      |

This tree forms part of a group of three elms planted at Bishopscourt. It is a large, old specimen in good condition planted at Bishopscourt in the late 1800s.

#### Location

N

Homewood Consulting 2012. Review 2013.

| Tree Number:<br>Address:                    | 12<br>Bishopscour | t, 84-122 Clarendon Street, EAST MELBOURNE VIC 3002                            |
|---------------------------------------------|-------------------|--------------------------------------------------------------------------------|
|                                             |                   | , 04-122 Glatendon Street, LAST MELBOOKINE VIC 3002                            |
| Location:                                   | Front lawn        |                                                                                |
| Melway Ref:                                 |                   | 2G D3                                                                          |
| Record Type:                                |                   | Single Record as part of G1                                                    |
| Number of Trees:                            |                   | 1                                                                              |
| Group Number:                               |                   | G1                                                                             |
| <b>Botanical Name:</b>                      |                   | Ulmus x hollandica                                                             |
| Common Name:                                |                   | Dutch Elm                                                                      |
| Origin:                                     |                   | Exotic                                                                         |
| Diameter at Breast Height (cm):             |                   | 128                                                                            |
| Tree Protection Zone<br>(Radius from centre |                   | 15.00                                                                          |
| Diameter at Root Fla                        | re (cm):          | 165                                                                            |
| Structural Root Zone<br>(Radius from centre |                   | 4.08                                                                           |
| Height (m):                                 |                   | 20                                                                             |
| Average Width (m):                          |                   | 18                                                                             |
| Approximate Age:                            |                   | 100+ years                                                                     |
| Easting:                                    |                   | 322495.1781                                                                    |
| Northing:                                   |                   | 5813004.8084                                                                   |
| Statement of Signific                       | ance: This        | tree fulfils criteria of; Outstanding Size, Aesthetic Value, Particularly Old. |
|                                             | This              | tree forms part of a group of three elms planted at Bishopscourt. It is a      |

This tree forms part of a group of three elms planted at Bishopscourt. It is a large, old specimen in good condition planted at Bishopscourt in the late 1800s.

Location

| Tree Number:<br>Address:                                   | 13<br>Bishopscourt, 84-122 Clarendon Street, EAST MELBOURNE VIC 3002 |                                                                                                                                                                                                        |  |
|------------------------------------------------------------|----------------------------------------------------------------------|--------------------------------------------------------------------------------------------------------------------------------------------------------------------------------------------------------|--|
| Location:                                                  | Corner Clare                                                         | Corner Clarendon and Hotham Streets                                                                                                                                                                    |  |
| Melway Ref:                                                |                                                                      | 2G D3                                                                                                                                                                                                  |  |
| Record Type:                                               |                                                                      | Single Record as part of G1                                                                                                                                                                            |  |
| Number of Trees:                                           |                                                                      | 1                                                                                                                                                                                                      |  |
| Group Number:                                              |                                                                      | G1                                                                                                                                                                                                     |  |
| Botanical Name:                                            |                                                                      | Cupressus macrocarpa                                                                                                                                                                                   |  |
| Common Name:                                               |                                                                      | Monterey Cypress                                                                                                                                                                                       |  |
| Origin:                                                    |                                                                      | Exotic                                                                                                                                                                                                 |  |
| Diameter at Breast Height (cm):                            |                                                                      | 141                                                                                                                                                                                                    |  |
| Tree Protection Zone (m):<br>(Radius from centre of trunk) |                                                                      | 15.00                                                                                                                                                                                                  |  |
| Diameter at Root Flare (cm):                               |                                                                      | 170                                                                                                                                                                                                    |  |
| Structural Root Zone (m):<br>(Radius from centre of trunk) |                                                                      | 4.14                                                                                                                                                                                                   |  |
| Height (m):                                                |                                                                      | 21                                                                                                                                                                                                     |  |
| Average Width (m):                                         |                                                                      | 15                                                                                                                                                                                                     |  |
| Approximate Age:                                           |                                                                      | 100+ years                                                                                                                                                                                             |  |
| Easting:                                                   |                                                                      | 322477.7224                                                                                                                                                                                            |  |
| Northing:                                                  |                                                                      | 5812943.8116                                                                                                                                                                                           |  |
| Statement of Signific                                      | Cont<br>This                                                         | tree fulfils criteria of; Outstanding Size, Particularly Old, Location or<br>ext.<br>is a large tree located in Bishopscourt's garden. It is in good condition<br>dominates the surrounding landscape. |  |