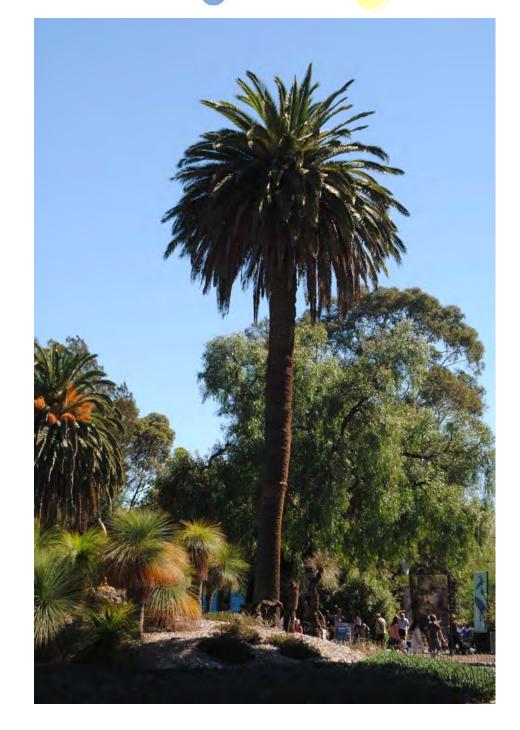

#### Location

LEGEND OTree Structural Root Zone Tree Protection Zone

trees of Victoria.

| Tree Number:                                               | 9                                                              |                                                                                                                                                                                                                                                                                                                                                                   |
|------------------------------------------------------------|----------------------------------------------------------------|-------------------------------------------------------------------------------------------------------------------------------------------------------------------------------------------------------------------------------------------------------------------------------------------------------------------------------------------------------------------|
| Address:                                                   | Bishopscourt, 84-122 Clarendon Street, EAST MELBOURNE VIC 3002 |                                                                                                                                                                                                                                                                                                                                                                   |
| Location:                                                  | On front fence Clarendon Street                                |                                                                                                                                                                                                                                                                                                                                                                   |
| Melway Ref:                                                |                                                                | 2G D3                                                                                                                                                                                                                                                                                                                                                             |
| Record Type:                                               |                                                                | Single Record as part of G1                                                                                                                                                                                                                                                                                                                                       |
| Number of Trees:                                           |                                                                | 1                                                                                                                                                                                                                                                                                                                                                                 |
| Group Number:                                              |                                                                | G1                                                                                                                                                                                                                                                                                                                                                                |
| Botanical Name:                                            |                                                                | Eucalyptus camaldulensis                                                                                                                                                                                                                                                                                                                                          |
| Common Name:                                               |                                                                | River Red Gum                                                                                                                                                                                                                                                                                                                                                     |
| Origin:                                                    |                                                                | Indigenous                                                                                                                                                                                                                                                                                                                                                        |
| Diameter at Breast H                                       | eight (cm):                                                    | 108                                                                                                                                                                                                                                                                                                                                                               |
| Tree Protection Zone (m):<br>(Radius from centre of trunk) |                                                                | 12.96                                                                                                                                                                                                                                                                                                                                                             |
| Diameter at Root Fla                                       | re (cm):                                                       | 127                                                                                                                                                                                                                                                                                                                                                               |
| Structural Root Zone<br>(Radius from centre                |                                                                | 3.66                                                                                                                                                                                                                                                                                                                                                              |
| Height (m):                                                |                                                                | 20                                                                                                                                                                                                                                                                                                                                                                |
| Average Width (m):                                         |                                                                | 17.5                                                                                                                                                                                                                                                                                                                                                              |
| Approximate Age:                                           |                                                                | 100+ years                                                                                                                                                                                                                                                                                                                                                        |
| Easting:                                                   |                                                                | 322477.5281                                                                                                                                                                                                                                                                                                                                                       |
| Northing:                                                  |                                                                | 5812985.997                                                                                                                                                                                                                                                                                                                                                       |
| Statement of Signific                                      | Locat<br>This I<br>long o<br>to ha                             | tree fulfils criteria of; Aesthetic Value, Outstanding Size, Particularly Old<br>tion or Context, Horticultural Value, Historical Value.<br>River Red Gum is a large indigenous specimen in good condition with<br>drooping branchlets. It is a fine example of the species and is believed<br>ve self sown from a remnant tree that once stood on Bishopscourt's |

Location

LEGEND O Tree Structural Root Zone Tree Protection Zone

main lawn.

| Tree Number:                                   | 10                                                                                     |
|------------------------------------------------|----------------------------------------------------------------------------------------|
| Address:                                       | Bishopscourt, 84-122 Clarendon Street, EAST MELBOURNE VIC 3002                         |
| Location:                                      | Front lawn                                                                             |
| Melway Ref:                                    | 2G D3                                                                                  |
| Record Type:                                   | Single Record as part of G1                                                            |
| Number of Trees:                               | 1                                                                                      |
| Group Number:                                  | G1                                                                                     |
| Botanical Name:                                | Ulmus procera                                                                          |
| Common Name:                                   | English Elm                                                                            |
| Origin:                                        | Exotic                                                                                 |
| Diameter at Breast He                          | eight (cm): 127                                                                        |
| Tree Protection Zone<br>(Radius from centre of |                                                                                        |
| Diameter at Root Fla                           | re (cm): 148                                                                           |
| Structural Root Zone<br>(Radius from centre of |                                                                                        |
| Height (m):                                    | 21                                                                                     |
| Average Width (m):                             | 21                                                                                     |
| Approximate Age:                               | 100+ years                                                                             |
| Easting:                                       | 322499.014                                                                             |
| Northing:                                      | 5812963.2134                                                                           |
| Statement of Signific                          | ance: This tree fulfils criteria of; Outstanding Size, Aesthetic Value, Particularly O |
|                                                | This tree forms part of a group of three elms planted at Bisopscourt. It is a          |