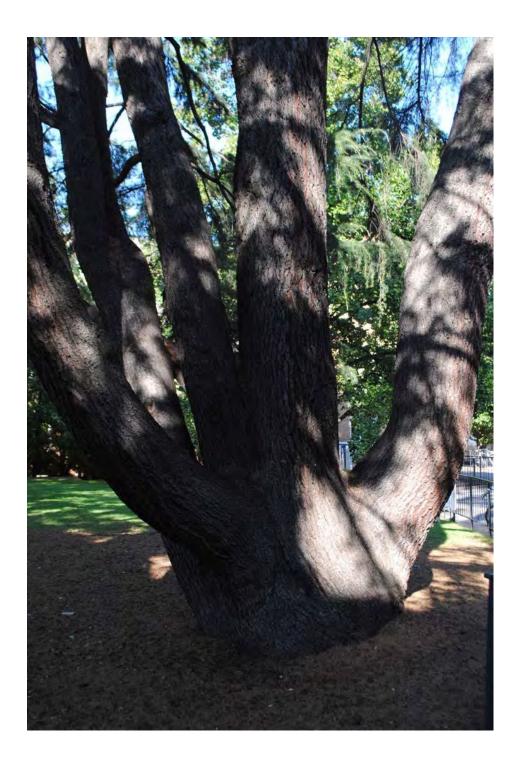

Location

Ν

LEGEND O Tree Structural Root Zone Tree Protection Zone

| Tree Number:                                  | 6                                                                                                                                                                                                                                                                                                                                                              |  |
|-----------------------------------------------|----------------------------------------------------------------------------------------------------------------------------------------------------------------------------------------------------------------------------------------------------------------------------------------------------------------------------------------------------------------|--|
| Address:                                      | Bishopscourt, 84-122 Clarendon Street, EAST MELBOURNE VIC 3002                                                                                                                                                                                                                                                                                                 |  |
| Location:                                     | Southern end of garden                                                                                                                                                                                                                                                                                                                                         |  |
| Melway Ref:                                   | 2G D3                                                                                                                                                                                                                                                                                                                                                          |  |
| Record Type:                                  | Single Record as part of G1                                                                                                                                                                                                                                                                                                                                    |  |
| Number of Trees:                              | 1                                                                                                                                                                                                                                                                                                                                                              |  |
| Group Number:                                 | G1                                                                                                                                                                                                                                                                                                                                                             |  |
| Botanical Name:                               | Ficus rubiginosa                                                                                                                                                                                                                                                                                                                                               |  |
| Common Name:                                  | Port Jackson Fig                                                                                                                                                                                                                                                                                                                                               |  |
| Origin:                                       | Native                                                                                                                                                                                                                                                                                                                                                         |  |
| Diameter at Breast He                         | eight (cm): 108                                                                                                                                                                                                                                                                                                                                                |  |
| Tree Protection Zone<br>(Radius from centre o |                                                                                                                                                                                                                                                                                                                                                                |  |
| Diameter at Root Flar                         | re (cm): 137                                                                                                                                                                                                                                                                                                                                                   |  |
| Structural Root Zone<br>(Radius from centre o |                                                                                                                                                                                                                                                                                                                                                                |  |
| Height (m):                                   | 10.5                                                                                                                                                                                                                                                                                                                                                           |  |
| Average Width (m):                            | 12.5                                                                                                                                                                                                                                                                                                                                                           |  |
| Approximate Age:                              | 100+ years                                                                                                                                                                                                                                                                                                                                                     |  |
| Easting:                                      | 322521.2715                                                                                                                                                                                                                                                                                                                                                    |  |
| Northing:                                     | 5812955.7315                                                                                                                                                                                                                                                                                                                                                   |  |
| Statement of Signific                         | ance: This tree fulfils criteria of; Aesthetic Value, Curious Growth Form,<br>Outstanding Size, Particularly Old.<br>This is a fine example of a large, old specimen planted at Bishopscourt in t<br>late 1800s. It is in good condition with grafted gnarled growth and high<br>aesthetic value. This tree is on the National Trust's Register of significant |  |