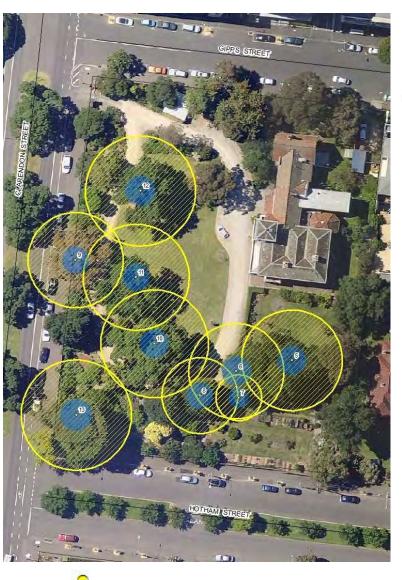

Location

LEGEND 📀 Tree

Structural Root

Tree Protection

Ν

| Tree Number:                                               | 5                      |                                                                                                              |
|------------------------------------------------------------|------------------------|--------------------------------------------------------------------------------------------------------------|
| Address:                                                   | Bishopscou             | rt, 84-122 Clarendon Street, EAST MELBOURNE VIC 3002                                                         |
| Location:                                                  | Southern end of garden |                                                                                                              |
| Melway Ref:                                                |                        | 2G D3                                                                                                        |
| Record Type:                                               |                        | Single Record as part of G1                                                                                  |
| Number of Trees:                                           |                        | 1                                                                                                            |
| Group Number:                                              |                        | G1                                                                                                           |
| Botanical Name:                                            |                        | Ulmus procera                                                                                                |
| Common Name:                                               |                        | English Elm                                                                                                  |
| Origin:                                                    |                        | Exotic                                                                                                       |
| Diameter at Breast H                                       | eight (cm):            | 114                                                                                                          |
| Tree Protection Zone (m):<br>(Radius from centre of trunk) |                        | 13.68                                                                                                        |
| Diameter at Root Flare (cm):                               |                        | 150                                                                                                          |
| Structural Root Zone (m):<br>(Radius from centre of trunk) |                        | 3.92                                                                                                         |
| Height (m):                                                |                        | 20                                                                                                           |
| Average Width (m):                                         |                        | 18                                                                                                           |
| Approximate Age:                                           |                        | 100+ years                                                                                                   |
| Easting:                                                   |                        | 322536.4397                                                                                                  |
| Northing:                                                  |                        | 5812958.6832                                                                                                 |
| Statement of Signific                                      | ance: This             | tree fulfils criteria of; Outstanding Size, Particularly Old.                                                |
|                                                            |                        | is a large, old tree planted at Bishopscourt in the late 1800s. It has a spreading canopy in good condition. |

Location

Ν

LEGEND O Tree Structural Root Zone Tree Protection Zone

| Tree Number:                                  | 6                                                                                                                                                                                                                                                                                                                                                              |  |
|-----------------------------------------------|----------------------------------------------------------------------------------------------------------------------------------------------------------------------------------------------------------------------------------------------------------------------------------------------------------------------------------------------------------------|--|
| Address:                                      | Bishopscourt, 84-122 Clarendon Street, EAST MELBOURNE VIC 3002                                                                                                                                                                                                                                                                                                 |  |
| Location:                                     | Southern end of garden                                                                                                                                                                                                                                                                                                                                         |  |
| Melway Ref:                                   | 2G D3                                                                                                                                                                                                                                                                                                                                                          |  |
| Record Type:                                  | Single Record as part of G1                                                                                                                                                                                                                                                                                                                                    |  |
| Number of Trees:                              | 1                                                                                                                                                                                                                                                                                                                                                              |  |
| Group Number:                                 | G1                                                                                                                                                                                                                                                                                                                                                             |  |
| Botanical Name:                               | Ficus rubiginosa                                                                                                                                                                                                                                                                                                                                               |  |
| Common Name:                                  | Port Jackson Fig                                                                                                                                                                                                                                                                                                                                               |  |
| Origin:                                       | Native                                                                                                                                                                                                                                                                                                                                                         |  |
| Diameter at Breast He                         | eight (cm): 108                                                                                                                                                                                                                                                                                                                                                |  |
| Tree Protection Zone<br>(Radius from centre o |                                                                                                                                                                                                                                                                                                                                                                |  |
| Diameter at Root Flar                         | re (cm): 137                                                                                                                                                                                                                                                                                                                                                   |  |
| Structural Root Zone<br>(Radius from centre o |                                                                                                                                                                                                                                                                                                                                                                |  |
| Height (m):                                   | 10.5                                                                                                                                                                                                                                                                                                                                                           |  |
| Average Width (m):                            | 12.5                                                                                                                                                                                                                                                                                                                                                           |  |
| Approximate Age:                              | 100+ years                                                                                                                                                                                                                                                                                                                                                     |  |
| Easting:                                      | 322521.2715                                                                                                                                                                                                                                                                                                                                                    |  |
| Northing:                                     | 5812955.7315                                                                                                                                                                                                                                                                                                                                                   |  |
| Statement of Signific                         | ance: This tree fulfils criteria of; Aesthetic Value, Curious Growth Form,<br>Outstanding Size, Particularly Old.<br>This is a fine example of a large, old specimen planted at Bishopscourt in t<br>late 1800s. It is in good condition with grafted gnarled growth and high<br>aesthetic value. This tree is on the National Trust's Register of significant |  |

#### Location

LEGEND OTree Structural Root Zone Tree Protection Zone

trees of Victoria.

| Tree Number:                                               | 9                                                              |                                                                                                                                                                                                                                                                                                                                                                   |
|------------------------------------------------------------|----------------------------------------------------------------|-------------------------------------------------------------------------------------------------------------------------------------------------------------------------------------------------------------------------------------------------------------------------------------------------------------------------------------------------------------------|
| Address:                                                   | Bishopscourt, 84-122 Clarendon Street, EAST MELBOURNE VIC 3002 |                                                                                                                                                                                                                                                                                                                                                                   |
| Location:                                                  | On front fence Clarendon Street                                |                                                                                                                                                                                                                                                                                                                                                                   |
| Melway Ref:                                                |                                                                | 2G D3                                                                                                                                                                                                                                                                                                                                                             |
| Record Type:                                               |                                                                | Single Record as part of G1                                                                                                                                                                                                                                                                                                                                       |
| Number of Trees:                                           |                                                                | 1                                                                                                                                                                                                                                                                                                                                                                 |
| Group Number:                                              |                                                                | G1                                                                                                                                                                                                                                                                                                                                                                |
| Botanical Name:                                            |                                                                | Eucalyptus camaldulensis                                                                                                                                                                                                                                                                                                                                          |
| Common Name:                                               |                                                                | River Red Gum                                                                                                                                                                                                                                                                                                                                                     |
| Origin:                                                    |                                                                | Indigenous                                                                                                                                                                                                                                                                                                                                                        |
| Diameter at Breast H                                       | eight (cm):                                                    | 108                                                                                                                                                                                                                                                                                                                                                               |
| Tree Protection Zone (m):<br>(Radius from centre of trunk) |                                                                | 12.96                                                                                                                                                                                                                                                                                                                                                             |
| Diameter at Root Fla                                       | re (cm):                                                       | 127                                                                                                                                                                                                                                                                                                                                                               |
| Structural Root Zone<br>(Radius from centre                |                                                                | 3.66                                                                                                                                                                                                                                                                                                                                                              |
| Height (m):                                                |                                                                | 20                                                                                                                                                                                                                                                                                                                                                                |
| Average Width (m):                                         |                                                                | 17.5                                                                                                                                                                                                                                                                                                                                                              |
| Approximate Age:                                           |                                                                | 100+ years                                                                                                                                                                                                                                                                                                                                                        |
| Easting:                                                   |                                                                | 322477.5281                                                                                                                                                                                                                                                                                                                                                       |
| Northing:                                                  |                                                                | 5812985.997                                                                                                                                                                                                                                                                                                                                                       |
| Statement of Signific                                      | Locat<br>This I<br>long o<br>to ha                             | tree fulfils criteria of; Aesthetic Value, Outstanding Size, Particularly Old<br>tion or Context, Horticultural Value, Historical Value.<br>River Red Gum is a large indigenous specimen in good condition with<br>drooping branchlets. It is a fine example of the species and is believed<br>ve self sown from a remnant tree that once stood on Bishopscourt's |

Location

LEGEND O Tree Structural Root Zone Tree Protection Zone

main lawn.

| Tree Number:                                   | 10                                                                                     |
|------------------------------------------------|----------------------------------------------------------------------------------------|
| Address:                                       | Bishopscourt, 84-122 Clarendon Street, EAST MELBOURNE VIC 3002                         |
| Location:                                      | Front lawn                                                                             |
| Melway Ref:                                    | 2G D3                                                                                  |
| Record Type:                                   | Single Record as part of G1                                                            |
| Number of Trees:                               | 1                                                                                      |
| Group Number:                                  | G1                                                                                     |
| Botanical Name:                                | Ulmus procera                                                                          |
| Common Name:                                   | English Elm                                                                            |
| Origin:                                        | Exotic                                                                                 |
| Diameter at Breast He                          | eight (cm): 127                                                                        |
| Tree Protection Zone<br>(Radius from centre of |                                                                                        |
| Diameter at Root Fla                           | re (cm): 148                                                                           |
| Structural Root Zone<br>(Radius from centre of |                                                                                        |
| Height (m):                                    | 21                                                                                     |
| Average Width (m):                             | 21                                                                                     |
| Approximate Age:                               | 100+ years                                                                             |
| Easting:                                       | 322499.014                                                                             |
| Northing:                                      | 5812963.2134                                                                           |
| Statement of Signific                          | ance: This tree fulfils criteria of; Outstanding Size, Aesthetic Value, Particularly O |
|                                                | This tree forms part of a group of three elms planted at Bisopscourt. It is a          |

This tree forms part of a group of three elms planted at Bisopscourt. It is a large, old specimen in good condition with long sweeping branches, a high aesthetic quality and is an outstanding example of the species.

Location

| Tree Number:<br>Address:                                   | 11<br>Bishanasaur | t 94 122 Clarandan Street EAST MEL POUDNE VIC 2002                             |
|------------------------------------------------------------|-------------------|--------------------------------------------------------------------------------|
| Address:                                                   | -                 | t, 84-122 Clarendon Street, EAST MELBOURNE VIC 3002                            |
| Location:                                                  | Front lawn        |                                                                                |
| Melway Ref:                                                |                   | 2G D3                                                                          |
| Record Type:                                               |                   | Single Record as part of G1                                                    |
| Number of Trees:                                           |                   | 1                                                                              |
| Group Number:                                              |                   | G1                                                                             |
| Botanical Name:                                            |                   | Ulmus x hollandica                                                             |
| Common Name:                                               |                   | Dutch Elm                                                                      |
| Origin:                                                    |                   | Exotic                                                                         |
| Diameter at Breast Height (cm):                            |                   | 125                                                                            |
| Tree Protection Zone (m):<br>(Radius from centre of trunk) |                   | 15                                                                             |
| Diameter at Root Fla                                       | re (cm):          | 125                                                                            |
| Structural Root Zone<br>(Radius from centre                | · · /             | 3.63                                                                           |
| Height (m):                                                |                   | 20                                                                             |
| Average Width (m):                                         |                   | 20                                                                             |
| Approximate Age:                                           |                   | 100+ years                                                                     |
| Easting:                                                   |                   | 322494.0226                                                                    |
| Northing:                                                  |                   | 5812981.3088                                                                   |
| Statement of Signific                                      | ance: This        | tree fulfils criteria of; Aesthetic Value, Outstanding Size, Particularly Old. |
|                                                            |                   | tree forms part of a group of three elms planted at Bishopscourt. It is a      |

This tree forms part of a group of three elms planted at Bishopscourt. It is a large, old specimen in good condition planted at Bishopscourt in the late 1800s.

#### Location

N

Homewood Consulting 2012. Review 2013.

| Tree Number:<br>Address:                    | 12<br>Bishopscour | t, 84-122 Clarendon Street, EAST MELBOURNE VIC 3002                            |
|---------------------------------------------|-------------------|--------------------------------------------------------------------------------|
|                                             |                   | , 04-122 Glatendon Street, LAST MELBOOKINE VIC 3002                            |
| Location:                                   | Front lawn        |                                                                                |
| Melway Ref:                                 |                   | 2G D3                                                                          |
| Record Type:                                |                   | Single Record as part of G1                                                    |
| Number of Trees:                            |                   | 1                                                                              |
| Group Number:                               |                   | G1                                                                             |
| <b>Botanical Name:</b>                      |                   | Ulmus x hollandica                                                             |
| Common Name:                                |                   | Dutch Elm                                                                      |
| Origin:                                     |                   | Exotic                                                                         |
| Diameter at Breast Height (cm):             |                   | 128                                                                            |
| Tree Protection Zone<br>(Radius from centre |                   | 15.00                                                                          |
| Diameter at Root Fla                        | re (cm):          | 165                                                                            |
| Structural Root Zone<br>(Radius from centre |                   | 4.08                                                                           |
| Height (m):                                 |                   | 20                                                                             |
| Average Width (m):                          |                   | 18                                                                             |
| Approximate Age:                            |                   | 100+ years                                                                     |
| Easting:                                    |                   | 322495.1781                                                                    |
| Northing:                                   |                   | 5813004.8084                                                                   |
| Statement of Signific                       | ance: This        | tree fulfils criteria of; Outstanding Size, Aesthetic Value, Particularly Old. |
|                                             | This              | tree forms part of a group of three elms planted at Bishopscourt. It is a      |

This tree forms part of a group of three elms planted at Bishopscourt. It is a large, old specimen in good condition planted at Bishopscourt in the late 1800s.

Location

| Tree Number:<br>Address:                                   | 13<br>Bishopscourt, 84-122 Clarendon Street, EAST MELBOURNE VIC 3002 |                                                                                                                                                                                                        |  |
|------------------------------------------------------------|----------------------------------------------------------------------|--------------------------------------------------------------------------------------------------------------------------------------------------------------------------------------------------------|--|
| Location:                                                  | Corner Clare                                                         | Corner Clarendon and Hotham Streets                                                                                                                                                                    |  |
| Melway Ref:                                                |                                                                      | 2G D3                                                                                                                                                                                                  |  |
| Record Type:                                               |                                                                      | Single Record as part of G1                                                                                                                                                                            |  |
| Number of Trees:                                           |                                                                      | 1                                                                                                                                                                                                      |  |
| Group Number:                                              |                                                                      | G1                                                                                                                                                                                                     |  |
| Botanical Name:                                            |                                                                      | Cupressus macrocarpa                                                                                                                                                                                   |  |
| Common Name:                                               |                                                                      | Monterey Cypress                                                                                                                                                                                       |  |
| Origin:                                                    |                                                                      | Exotic                                                                                                                                                                                                 |  |
| Diameter at Breast Height (cm):                            |                                                                      | 141                                                                                                                                                                                                    |  |
| Tree Protection Zone (m):<br>(Radius from centre of trunk) |                                                                      | 15.00                                                                                                                                                                                                  |  |
| Diameter at Root Flare (cm):                               |                                                                      | 170                                                                                                                                                                                                    |  |
| Structural Root Zone (m):<br>(Radius from centre of trunk) |                                                                      | 4.14                                                                                                                                                                                                   |  |
| Height (m):                                                |                                                                      | 21                                                                                                                                                                                                     |  |
| Average Width (m):                                         |                                                                      | 15                                                                                                                                                                                                     |  |
| Approximate Age:                                           |                                                                      | 100+ years                                                                                                                                                                                             |  |
| Easting:                                                   |                                                                      | 322477.7224                                                                                                                                                                                            |  |
| Northing:                                                  |                                                                      | 5812943.8116                                                                                                                                                                                           |  |
| Statement of Signific                                      | Cont<br>This                                                         | tree fulfils criteria of; Outstanding Size, Particularly Old, Location or<br>ext.<br>is a large tree located in Bishopscourt's garden. It is in good condition<br>dominates the surrounding landscape. |  |