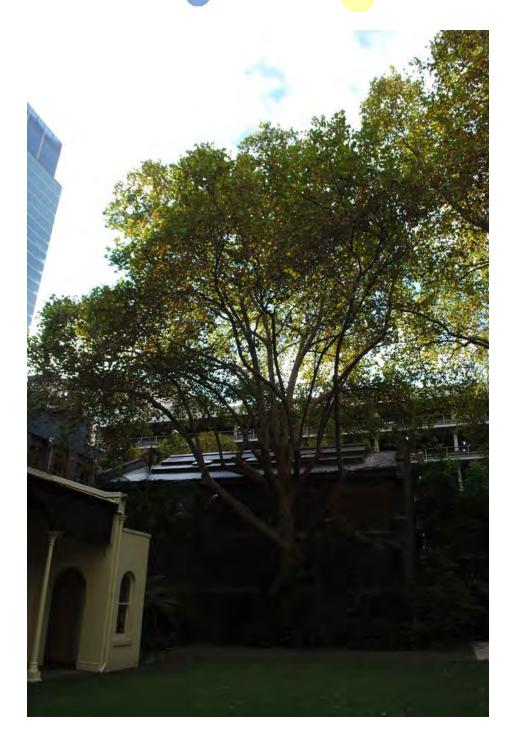

#### Tree Number:

15

| Address: Th                                         | The Melbourne Club, 36-50 Collins Street, MELBOURNE VIC 3000                                                                                                                                                                               |  |
|-----------------------------------------------------|--------------------------------------------------------------------------------------------------------------------------------------------------------------------------------------------------------------------------------------------|--|
| Location: Me                                        | Melbourne Club Court Yard                                                                                                                                                                                                                  |  |
| Melway Ref:<br>Record Type:                         | 1B U7<br>Single Record                                                                                                                                                                                                                     |  |
| Number of Trees:                                    | 1                                                                                                                                                                                                                                          |  |
| Group Number:                                       | N/A                                                                                                                                                                                                                                        |  |
| Botanical Name:                                     | Platanus x acerifolia                                                                                                                                                                                                                      |  |
| Common Name:                                        | Plane Tree                                                                                                                                                                                                                                 |  |
| Origin:                                             | Exotic                                                                                                                                                                                                                                     |  |
| Diameter at Breast Heig                             | ht (cm): 170                                                                                                                                                                                                                               |  |
| Tree Protection Zone (m<br>(Radius from centre of t |                                                                                                                                                                                                                                            |  |
| Diameter at Root Flare (                            | <b>cm):</b> 210                                                                                                                                                                                                                            |  |
| Structural Root Zone (m<br>(Radius from centre of t |                                                                                                                                                                                                                                            |  |
| Height (m):                                         | 33                                                                                                                                                                                                                                         |  |
| Average Width (m):                                  | 30                                                                                                                                                                                                                                         |  |
| Approximate Age:                                    | 100+ years                                                                                                                                                                                                                                 |  |
| Easting:                                            | 321516.7705                                                                                                                                                                                                                                |  |
| Northing:                                           | 5812970.0171                                                                                                                                                                                                                               |  |
| Statement of Significand                            | <b>:e:</b> This tree fulfils criteria of; Environmental/Micro-climate Services, Outs Size, Aesthetic Value, Particularly Old, Social Cultural or Spiritual Value District in 1805, this is an excentionally large tree in good condition w |  |

This tree fulfils criteria of; Environmental/Micro-climate Services, Outstanding Size, Aesthetic Value, Particularly Old, Social Cultural or Spiritual Value. Planted in 1895, this is an exceptionally large tree in good condition with fine form. It is an outstanding example of the specimen and has high aesthetic qualities. This tree is on the National Trust's Register of significant trees of Victoria.