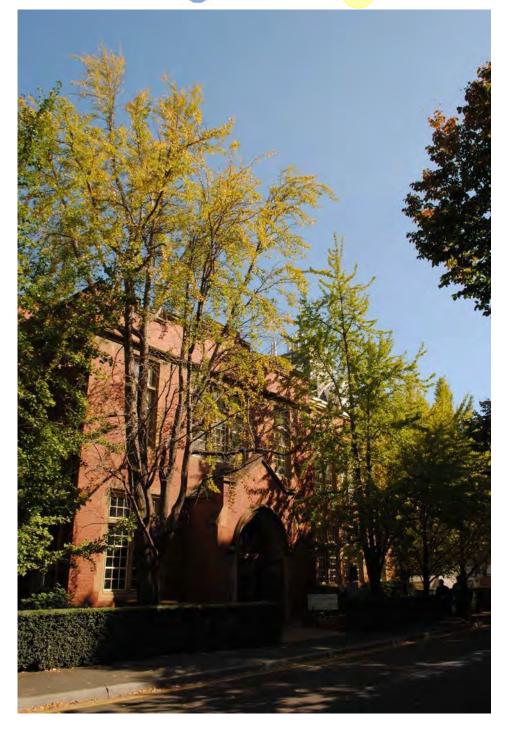

| 80-90 years                                         |
| Easting:                                        |                                                                           | 320669.196                                          |
| Northing:                                       |                                                                           | 5814666.3582                                        |

Statement of Significance: This tree fulfils criteria of; Aesthetic Value, Rare or Localised, Horticultural Value.

A species originating from China, these two trees one male and one female are rare in Melbourne and were brought here by a Geology Professor after the second world war. They stand outside the entrance to an historic building at Melbourne University.















| Tree Number:                                               | 63                                                                  |                            |
|------------------------------------------------------------|---------------------------------------------------------------------|----------------------------|
| Address:                                                   | University of Melbourne, 156-292 Grattan Street, PARKVILLE VIC 3010 |                            |
| Location:                                                  | Melbourne U                                                         | Iniversity McFarland Court |
| Melway Ref:                                                |                                                                     | 2B D7