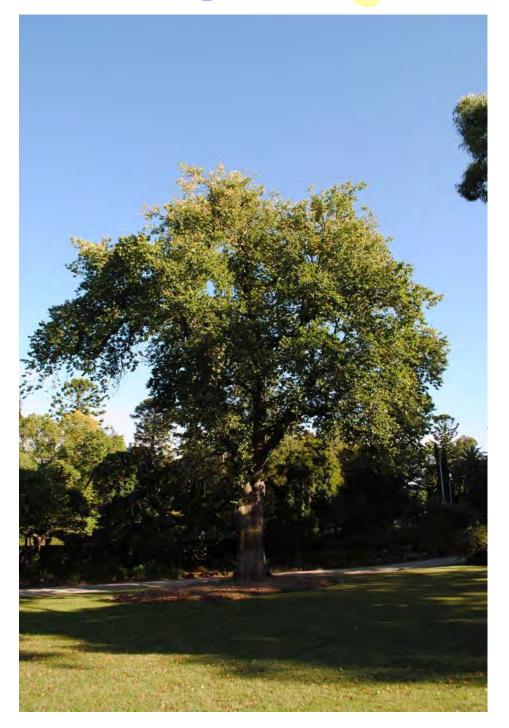

Location

| Tree Number:<br>Address:                                   | 11<br>Bishanasaur | t 94 122 Clarandan Street EAST MEL POUDNE VIC 2002                             |
|------------------------------------------------------------|-------------------|--------------------------------------------------------------------------------|
| Address:                                                   | -                 | t, 84-122 Clarendon Street, EAST MELBOURNE VIC 3002                            |
| Location:                                                  | Front lawn        |                                                                                |
| Melway Ref:                                                |                   | 2G D3                                                                          |
| Record Type:                                               |                   | Single Record as part of G1                                                    |
| Number of Trees:                                           |                   | 1                                                                              |
| Group Number:                                              |                   | G1                                                                             |
| Botanical Name:                                            |                   | Ulmus x hollandica                                                             |
| Common Name:                                               |                   | Dutch Elm                                                                      |
| Origin:                                                    |                   | Exotic                                                                         |
| Diameter at Breast Height (cm):                            |                   | 125                                                                            |
| Tree Protection Zone (m):<br>(Radius from centre of trunk) |                   | 15                                                                             |
| Diameter at Root Fla                                       | re (cm):          | 125                                                                            |
| Structural Root Zone<br>(Radius from centre                | · · /             | 3.63                                                                           |
| Height (m):                                                |                   | 20                                                                             |
| Average Width (m):                                         |                   | 20                                                                             |
| Approximate Age:                                           |                   | 100+ years                                                                     |
| Easting:                                                   |                   | 322494.0226                                                                    |
| Northing:                                                  |                   | 5812981.3088                                                                   |
| Statement of Signific                                      | ance: This        | tree fulfils criteria of; Aesthetic Value, Outstanding Size, Particularly Old. |
|                                                            |                   | tree forms part of a group of three elms planted at Bishopscourt. It is a      |

This tree forms part of a group of three elms planted at Bishopscourt. It is a large, old specimen in good condition planted at Bishopscourt in the late 1800s.