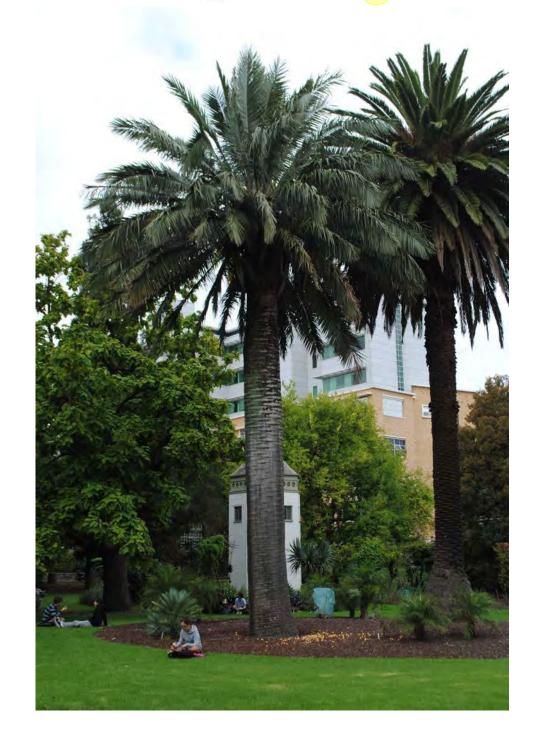

:                                                   |                                                                           | 320302.3256                                        |
| Northing:                                                  |                                                                           | 5814784.4403                                       |

Statement of Significance: This tree fulfils criteria of; Outstanding Size, Particularly Old, Rare or Localised, Horticultural Value, Aesthetic Value.

This is a large specimen from South America, relatively uncommon in Melbourne. It is in good condition with aesthetic qualities and adds character to the System Garden at Melbourne University.

Location



Structural Root Zone

LEGEND 📀 Tree 🧲

Tree Protection Zone

Ν









| Tree Number:<br>Address:                                   | 75<br>University of Melbourne, 156-292 Grattan Street, PARKVILLE VIC 3010 |                                                       |
|------------------------------------------------------------|---------------------------------------------------------------------------|-------------------------------------------------------|
| Location:                                                  |                                                                           | niversity System Garden                               |
| Melway Ref:<br>Record Type:                                |                                                                           | 2B C6<br>Single Record as part of G5                  |
| Number of Tr