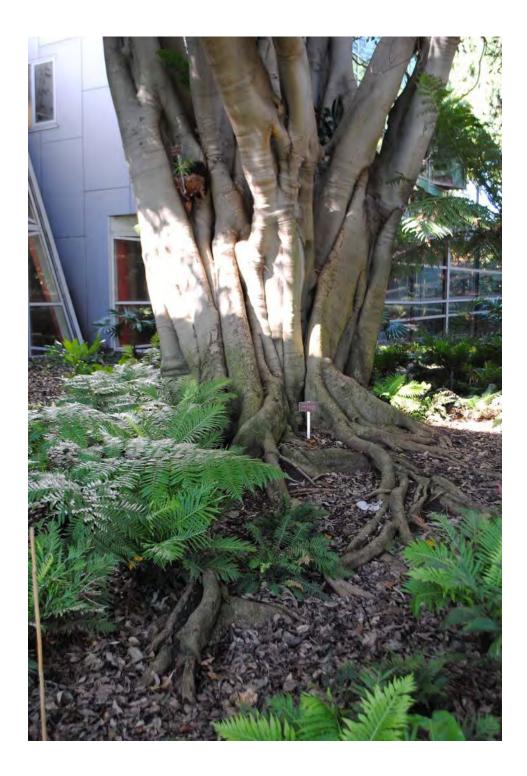

#### Location

| Tree Number:<br>Address:                                   | 14<br>43 Collett Street, KENSINGTON VIC 3031 |                                                                                                                                                                                           |
|------------------------------------------------------------|----------------------------------------------|-------------------------------------------------------------------------------------------------------------------------------------------------------------------------------------------|
| Location:                                                  | Front garde                                  | en of property                                                                                                                                                                            |
| Melway Ref:                                                |                                              | 2A A3                                                                                                                                                                                     |
| Record Type:                                               |                                              | Single Record                                                                                                                                                                             |
| Number of Trees:                                           |                                              | 1                                                                                                                                                                                         |
| Group Number:                                              |                                              | N/A                                                                                                                                                                                       |
| Botanical Name:                                            |                                              | Lagerstroemia indica                                                                                                                                                                      |
| Common Name:                                               |                                              | Crepe Myrtle                                                                                                                                                                              |
| Origin:                                                    |                                              | Exotic                                                                                                                                                                                    |
| Diameter at Breast Height (cm):                            |                                              | 35                                                                                                                                                                                        |
| Tree Protection Zone (m):<br>(Radius from centre of trunk) |                                              | 4.20                                                                                                                                                                                      |
| Diameter at Root Flare (cm):                               |                                              | 38                                                                                                                                                                                        |
| Structural Root Zone (m):<br>(Radius from centre of trunk) |                                              | 2.20                                                                                                                                                                                      |
| Height (m):                                                |                                              | 7                                                                                                                                                                                         |
| Average Width (m):                                         |                                              | 10                                                                                                                                                                                        |
| Approximate Age:                                           |                                              | 50-60 years                                                                                                                                                                               |
| Easting:                                                   |                                              | 318036.1994                                                                                                                                                                               |
| Northing:                                                  |                                              | 5815378.7999                                                                                                                                                                              |
| Statement of Signific                                      | Outs<br>This                                 | tree fulfils criteria of; Curious Growth Form, Aesthetic Value,<br>standing Size.<br>is a large specimen in good condition with old gnarled grafted branches<br>high aesthetic qualities. |