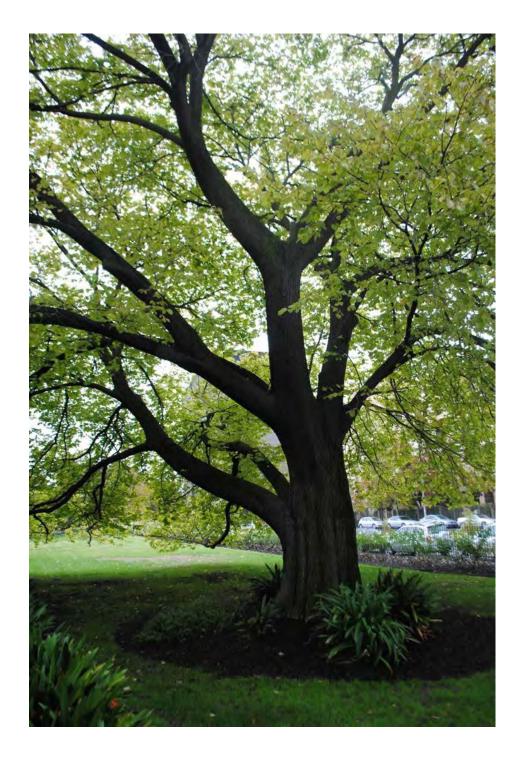

| Tree Number:                                               | 4                                                                    |                                                                                                                                                                                                                                                                        |
|------------------------------------------------------------|----------------------------------------------------------------------|------------------------------------------------------------------------------------------------------------------------------------------------------------------------------------------------------------------------------------------------------------------------|
| Address:                                                   | St Patricks Cathedral, 2-60 Cathedral Place, EAST MELBOURNE VIC 3002 |                                                                                                                                                                                                                                                                        |
| Location:                                                  | Front of prop                                                        | perty                                                                                                                                                                                                                                                                  |
| Melway Ref:                                                |                                                                      | 2F K2                                                                                                                                                                                                                                                                  |
| Record Type:                                               |                                                                      | Single Record                                                                                                                                                                                                                                                          |
| Number of Trees:                                           |                                                                      | 1                                                                                                                                                                                                                                                                      |
| Group Number:                                              |                                                                      | N/A                                                                                                                                                                                                                                                                    |
| Botanical Name:                                            |                                                                      | Ulmus glabra 'Lutescens'                                                                                                                                                                                                                                               |
| Common Name:                                               |                                                                      | Golden Elm                                                                                                                                                                                                                                                             |
| Origin:                                                    |                                                                      | Exotic                                                                                                                                                                                                                                                                 |
| Diameter at Breast H                                       | eight (cm):                                                          | 102                                                                                                                                                                                                                                                                    |
| Tree Protection Zone (m):<br>(Radius from centre of trunk) |                                                                      | 12.24                                                                                                                                                                                                                                                                  |
| Diameter at Root Flare (cm):                               |                                                                      | 114                                                                                                                                                                                                                                                                    |
| Structural Root Zone<br>(Radius from centre                |                                                                      | 3.50                                                                                                                                                                                                                                                                   |
| Height (m):                                                |                                                                      | 15.5                                                                                                                                                                                                                                                                   |
| Average Width (m):                                         |                                                                      | 24                                                                                                                                                                                                                                                                     |
| Approximate Age:                                           |                                                                      | 100+ years                                                                                                                                                                                                                                                             |
| Easting:                                                   |                                                                      | 321856.13619                                                                                                                                                                                                                                                           |
| Northing:                                                  |                                                                      | 5813275.3788                                                                                                                                                                                                                                                           |
| Statement of Signific                                      | Loca<br>This<br>It has                                               | tree fulfils criteria of; Aesthetic Value, Outstanding Size, Particularly Old,<br>tion or Context.<br>is an outstanding specimen that dominates the surrounding landscape.<br>high aesthetic qualities with long flowing branches down to the ground<br>a full canopy. |