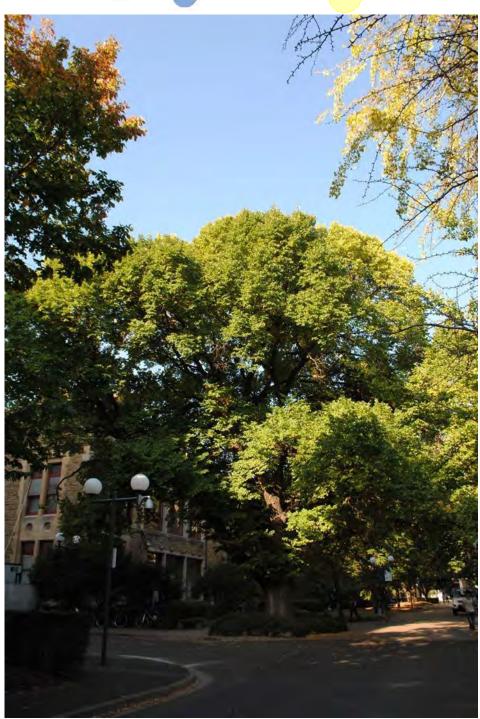

#### Tree Number:

| Address:                                    | The Melbourne Club, 36-50 Collins Street, MELBOURNE VIC 3000                                                                            |  |
|---------------------------------------------|-----------------------------------------------------------------------------------------------------------------------------------------|--|
| Location:                                   | Melbourne Club garden                                                                                                                   |  |
| Melway Ref:                                 | 1B U6                                                                                                                                   |  |
| Record Type:                                | Single Record                                                                                                                           |  |
| Number of Trees:                            | 1                                                                                                                                       |  |
| Group Number:                               | N/A                                                                                                                                     |  |
| Botanical Name:                             | Platanus x acerifolia                                                                                                                   |  |
| Common Name:                                | Plane Tree                                                                                                                              |  |
| Origin:                                     | Exotic                                                                                                                                  |  |
| Diameter at Breast H                        | leight (cm): 120                                                                                                                        |  |
| Tree Protection Zone (Radius from centre    |                                                                                                                                         |  |
| Diameter at Root Fla                        | re (cm): 150                                                                                                                            |  |
| Structural Root Zone<br>(Radius from centre |                                                                                                                                         |  |
| Height (m):                                 | 34.5                                                                                                                                    |  |
| Average Width (m):                          | 25                                                                                                                                      |  |
| Approximate Age:                            | 100+ years                                                                                                                              |  |
| Easting:                                    | 321504.5547                                                                                                                             |  |
| Northing:                                   | 5813010.5826                                                                                                                            |  |
| Statement of Signific                       | <b>cance:</b> This tree fulfils criteria of; Environmental/Micro-climate Services, Aesthetic Value, Outstanding Size, Particularly Old. |  |

Planted in 1896. This is a large specimen in the city centre in good condition, particularly in context with its built surrounds.

Location

Structural Root Zone

LEGEND 📀 Tree

Tree Protection Zone