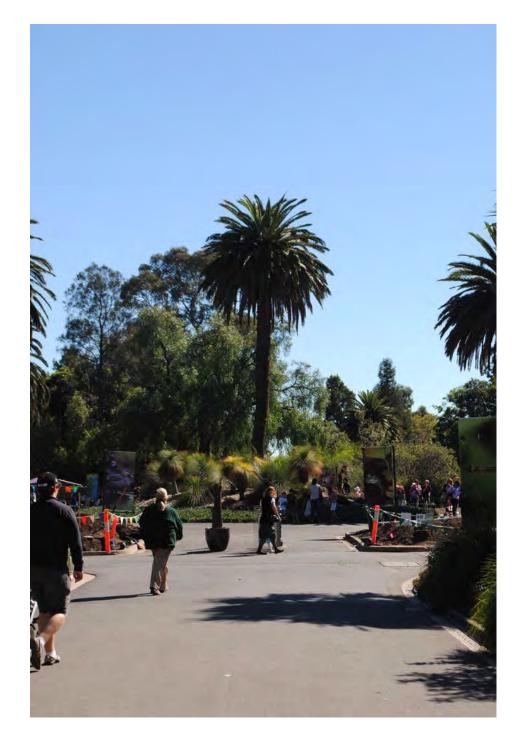

#### Location

LEGEND OTree Structural Root Zone Tree Protection Zone

trees of Victoria.

| Tree Number:                                               | 9                                                              |                                                                                                                                                                                                                                                                                                                                                                   |
|------------------------------------------------------------|----------------------------------------------------------------|-------------------------------------------------------------------------------------------------------------------------------------------------------------------------------------------------------------------------------------------------------------------------------------------------------------------------------------------------------------------|
| Address:                                                   | Bishopscourt, 84-122 Clarendon Street, EAST MELBOURNE VIC 3002 |                                                                                                                                                                                                                                                                                                                                                                   |
| Location:                                                  | On front fence Clarendon Street                                |                                                                                                                                                                                                                                                                                                                                                                   |
| Melway Ref:                                                |                                                                | 2G D3                                                                                                                                                                                                                                                                                                                                                             |
| Record Type:                                               |                                                                | Single Record as part of G1                                                                                                                                                                                                                                                                                                                                       |
| Number of Trees:                                           |                                                                | 1                                                                                                                                                                                                                                                                                                                                                                 |
| Group Number:                                              |                                                                | G1                                                                                                                                                                                                                                                                                                                                                                |
| Botanical Name:                                            |                                                                | Eucalyptus camaldulensis                                                                                                                                                                                                                                                                                                                                          |
| Common Name:                                               |                                                                | River Red Gum                                                                                                                                                                                                                                                                                                                                                     |
| Origin:                                                    |                                                                | Indigenous                                                                                                                                                                                                                                                                                                                                                        |
| Diameter at Breast H                                       | eight (cm):                                                    | 108                                                                                                                                                                                                                                                                                                                                                               |
| Tree Protection Zone (m):<br>(Radius from centre of trunk) |                                                                | 12.96                                                                                                                                                                                                                                                                                                                                                             |
| Diameter at Root Fla                                       | re (cm):                                                       | 127                                                                                                                                                                                                                                                                                                                                                               |
| Structural Root Zone<br>(Radius from centre                |                                                                | 3.66                                                                                                                                                                                                                                                                                                                                                              |
| Height (m):                                                |                                                                | 20                                                                                                                                                                                                                                                                                                                                                                |
| Average Width (m):                                         |                                                                | 17.5                                                                                                                                                                                                                                                                                                                                                              |
| Approximate Age:                                           |                                                                | 100+ years                                                                                                                                                                                                                                                                                                                                                        |
| Easting:                                                   |                                                                | 322477.5281                                                                                                                                                                                                                                                                                                                                                       |
| Northing:                                                  |                                                                | 5812985.997                                                                                                                                                                                                                                                                                                                                                       |
| Statement of Signific                                      | Locat<br>This I<br>long o<br>to ha                             | tree fulfils criteria of; Aesthetic Value, Outstanding Size, Particularly Old<br>tion or Context, Horticultural Value, Historical Value.<br>River Red Gum is a large indigenous specimen in good condition with<br>drooping branchlets. It is a fine example of the species and is believed<br>ve self sown from a remnant tree that once stood on Bishopscourt's |

Location

LEGEND O Tree Structural Root Zone Tree Protection Zone

main lawn.

| Tree Number:                                   | 10                                                                                     |
|------------------------------------------------|----------------------------------------------------------------------------------------|
| Address:                                       | Bishopscourt, 84-122 Clarendon Street, EAST MELBOURNE VIC 3002                         |
| Location:                                      | Front lawn                                                                             |
| Melway Ref:                                    | 2G D3                                                                                  |
| Record Type:                                   | Single Record as part of G1                                                            |
| Number of Trees:                               | 1                                                                                      |
| Group Number:                                  | G1                                                                                     |
| Botanical Name:                                | Ulmus procera                                                                          |
| Common Name:                                   | English Elm                                                                            |
| Origin:                                        | Exotic                                                                                 |
| Diameter at Breast He                          | eight (cm): 127                                                                        |
| Tree Protection Zone<br>(Radius from centre of |                                                                                        |
| Diameter at Root Fla                           | re (cm): 148                                                                           |
| Structural Root Zone<br>(Radius from centre of |                                                                                        |
| Height (m):                                    | 21                                                                                     |
| Average Width (m):                             | 21                                                                                     |
| Approximate Age:                               | 100+ years                                                                             |
| Easting:                                       | 322499.014                                                                             |
| Northing:                                      | 5812963.2134                                                                           |
| Statement of Signific                          | ance: This tree fulfils criteria of; Outstanding Size, Aesthetic Value, Particularly O |
|                                                | This tree forms part of a group of three elms planted at Bisopscourt. It is a          |