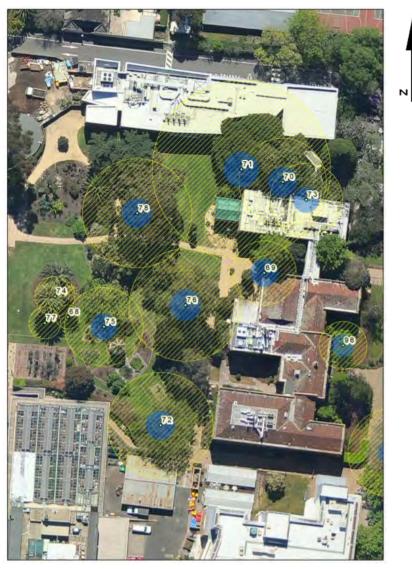

cation or

This is a large, old, fine specimen in a residential garden with a broad and spreading canopy in excellent condition, particularly in context with its built surrounds.

Location

Structural Root Zone LEGEND 🔘 Tree

Tree Protection Zone

The information contained in this report was obtained solely for the purpose of identifying whether a tree should be placed on the City of Melbourne's Exceptional Tree Register. Homewood Consulting 2012. Review 2013. No representations are made as to the accuracy, currency or completeness of any of this information nor its relevance for any other purpose.