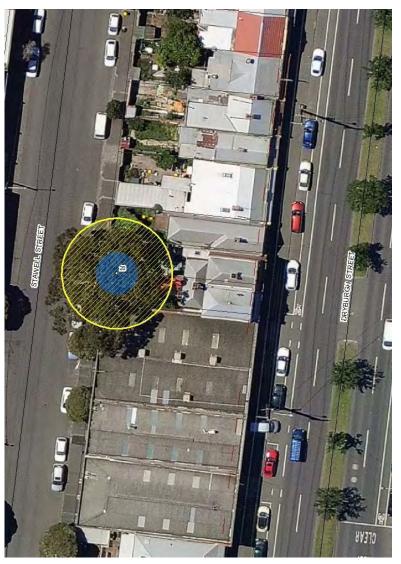

#### Location

N

|                                                            | Tree Number:          | 3            |                                                                            |
|------------------------------------------------------------|-----------------------|--------------|----------------------------------------------------------------------------|
|                                                            | Address:              | 78-80 Carlto | on Street, CARLTON VIC 3053                                                |
|                                                            | Location:             | Back garder  | n on fence line                                                            |
|                                                            | Melway Ref:           |              | 2B J8                                                                      |
| Record Type:                                               |                       |              | Single Record                                                              |
|                                                            | Number of Trees:      |              | 1                                                                          |
|                                                            | Group Number:         |              | N/A                                                                        |
|                                                            | Botanical Name:       |              | Platanus x acerifolia                                                      |
|                                                            | Common Name:          |              | Plane Tree                                                                 |
|                                                            | Origin:               |              | Exotic                                                                     |
| Diameter at Breast Height (cm):                            |                       | eight (cm):  | 130                                                                        |
| Tree Protection Zone (m):<br>(Radius from centre of trunk) |                       |              | 15.0                                                                       |
| Diameter at Root Flare (cm):                               |                       | re (cm):     | 160                                                                        |
| Structural Root Zone (m):<br>(Radius from centre of trunk) |                       |              | 4.03                                                                       |
|                                                            | Height (m):           |              | 22                                                                         |
|                                                            | Average Width (m):    |              | 20                                                                         |
|                                                            | Approximate Age:      |              | 70-80 years                                                                |
|                                                            | Easting:              |              | 321409.7625                                                                |
|                                                            | Northing:             |              | 5814377.5137                                                               |
|                                                            | Statement of Signific | Cont         | tree fulfils criteria of; Outstanding Size, Particularly Old, Loca<br>ext. |
|                                                            |                       |              |                                                                            |

cation or

This is a large, old, fine specimen in a residential garden with a broad and spreading canopy in excellent condition, particularly in context with its built surrounds.

Location

Structural Root Zone LEGEND 🔘 Tree