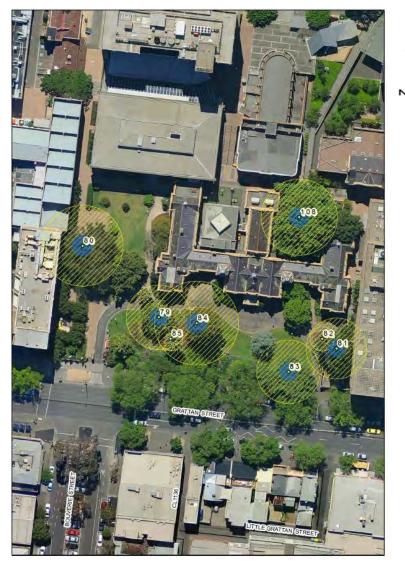

|
| Easting:                                                   |                                                                           | 320651.5239                          |
| Northing:                                                  |                                                                           | 5814414.8681                         |
|                                                            |                                                                           |                                      |

Statement of Significance: This tree fulfils criteria of; Outstanding Size, Aesthetic Value, Particularly Old.

This is a large, old specimen in good condition. It forms part of a group of trees planted in the late nineteenth century.

Location



LEGEND 📀 Tree 🦲 Structural Root Zone

Tree Protection Zone







#### Tree Number:

86

| Address:                                                   | University of Melbourne, 156-292 Grattan Street, PARKVILLE VIC 3010 |               |  |
|------------------------------------------------------------|---------------------------------------------------------------------|---------------|--|
| Location:                                                  | Melbourne University Professors Walk southern end                   |               |  |
| Melway Ref:                                                |                                                                     | 2B C7         |  |
| Record Type:                                               |