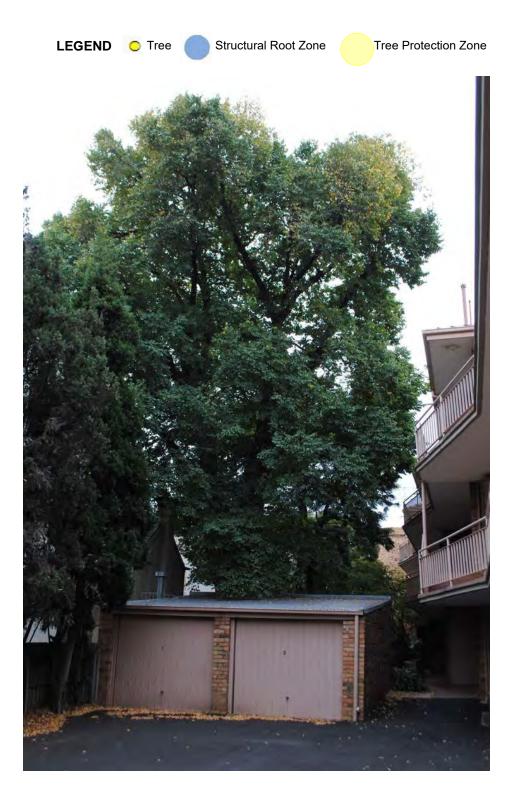

#### Location

N

|                                                            | Tree Number:          | 3            |                                                                            |
|------------------------------------------------------------|-----------------------|--------------|----------------------------------------------------------------------------|
|                                                            | Address:              | 78-80 Carlto | on Street, CARLTON VIC 3053                                                |
|                                                            | Location:             | Back garder  | n on fence line                                                            |
|                                                            | Melway Ref:           |              | 2B J8                                                                      |
| Record Type:                                               |                       |              | Single Record                                                              |
|                                                            | Number of Trees:      |              | 1                                                                          |
|                                                            | Group Number:         |              | N/A                                                                        |
|                                                            | Botanical Name:       |              | Platanus x acerifolia                                                      |
|                                                            | Common Name:          |              | Plane Tree                                                                 |
|                                                            | Origin:               |              | Exotic                                                                     |
| Diameter at Breast Height (cm):                            |                       | eight (cm):  | 130                                                                        |
| Tree Protection Zone (m):<br>(Radius from centre of trunk) |                       |              | 15.0                                                                       |
| Diameter at Root Flare (cm):                               |                       | re (cm):     | 160                                                                        |
| Structural Root Zone (m):<br>(Radius from centre of trunk) |                       |              | 4.03                                                                       |
|                                                            | Height (m):           |              | 22                                                                         |
|                                                            | Average Width (m):    |              | 20                                                                         |
|                                                            | Approximate Age:      |              | 70-80 years                                                                |
|                                                            | Easting:              |              | 321409.7625                                                                |
|                                                            | Northing:             |              | 5814377.5137                                                               |
|                                                            | Statement of Signific | Cont         | tree fulfils criteria of; Outstanding Size, Particularly Old, Loca<br>ext. |
|                                                            |                       |              |                                                                            |

cation or

This is a large, old, fine specimen in a residential garden with a broad and spreading canopy in excellent condition, particularly in context with its built surrounds.

Location

Structural Root Zone LEGEND 🔘 Tree