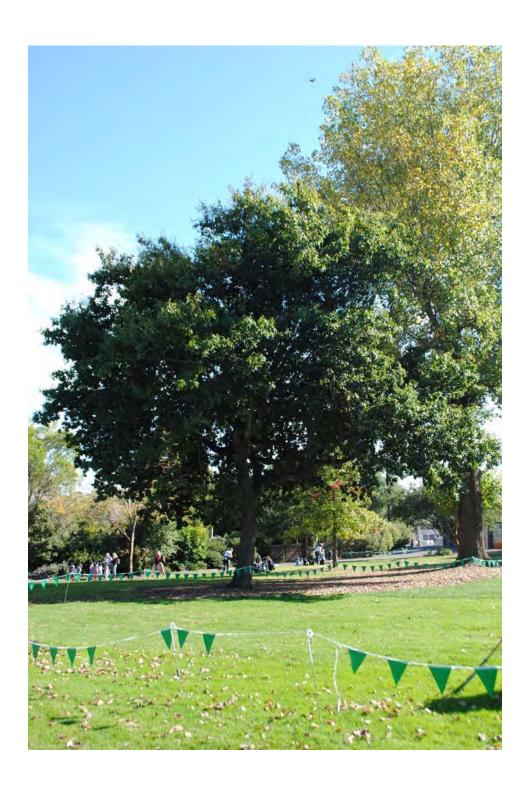

Location

| Tree Number:<br>Address:                                   | 11<br>Bishanasaur | t 94 122 Clarandan Street EAST MEL POUDNE VIC 2002                             |
|------------------------------------------------------------|-------------------|--------------------------------------------------------------------------------|
| Address:                                                   | -                 | t, 84-122 Clarendon Street, EAST MELBOURNE VIC 3002                            |
| Location:                                                  | Front lawn        |                                                                                |
| Melway Ref:                                                |                   | 2G D3                                                                          |
| Record Type:                                               |                   | Single Record as part of G1                                                    |
| Number of Trees:                                           |                   | 1                                                                              |
| Group Number:                                              |                   | G1                                                                             |
| Botanical Name:                                            |                   | Ulmus x hollandica                                                             |
| Common Name:                                               |                   | Dutch Elm                                                                      |
| Origin:                                                    |                   | Exotic                                                                         |
| Diameter at Breast Height (cm):                            |                   | 125                                                                            |
| Tree Protection Zone (m):<br>(Radius from centre of trunk) |                   | 15                                                                             |
| Diameter at Root Fla                                       | re (cm):          | 125                                                                            |
| Structural Root Zone<br>(Radius from centre                | · · /             | 3.63                                                                           |
| Height (m):                                                |                   | 20                                                                             |
| Average Width (m):                                         |                   | 20                                                                             |
| Approximate Age:                                           |                   | 100+ years                                                                     |
| Easting:                                                   |                   | 322494.0226                                                                    |
| Northing:                                                  |                   | 5812981.3088                                                                   |
| Statement of Signific                                      | ance: This        | tree fulfils criteria of; Aesthetic Value, Outstanding Size, Particularly Old. |
|                                                            |                   | tree forms part of a group of three elms planted at Bishopscourt. It is a      |

This tree forms part of a group of three elms planted at Bishopscourt. It is a large, old specimen in good condition planted at Bishopscourt in the late 1800s.