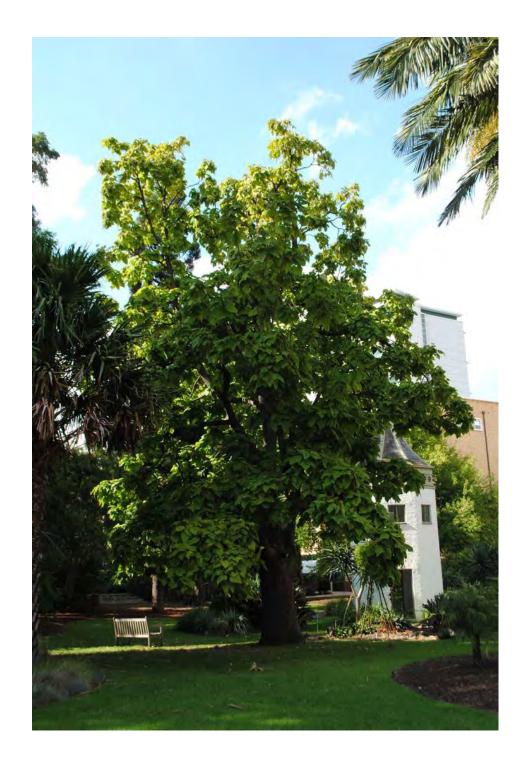

#### Location

| Tree Number:<br>Address:                                   | 14<br>43 Collett Street, KENSINGTON VIC 3031 |                                                                                                                                                                                           |
|------------------------------------------------------------|----------------------------------------------|-------------------------------------------------------------------------------------------------------------------------------------------------------------------------------------------|
| Location:                                                  | Front garde                                  | en of property                                                                                                                                                                            |
| Melway Ref:                                                |                                              | 2A A3                                                                                                                                                                                     |
| Record Type:                                               |                                              | Single Record                                                                                                                                                                             |
| Number of Trees:                                           |                                              | 1                                                                                                                                                                                         |
| Group Number:                                              |                                              | N/A                                                                                                                                                                                       |
| Botanical Name:                                            |                                              | Lagerstroemia indica                                                                                                                                                                      |
| Common Name:                                               |                                              | Crepe Myrtle                                                                                                                                                                              |
| Origin:                                                    |                                              | Exotic                                                                                                                                                                                    |
| Diameter at Breast Height (cm):                            |                                              | 35                                                                                                                                                                                        |
| Tree Protection Zone (m):<br>(Radius from centre of trunk) |                                              | 4.20                                                                                                                                                                                      |
| Diameter at Root Flare (cm):                               |                                              | 38                                                                                                                                                                                        |
| Structural Root Zone (m):<br>(Radius from centre of trunk) |                                              | 2.20                                                                                                                                                                                      |
| Height (m):                                                |                                              | 7                                                                                                                                                                                         |
| Average Width (m):                                         |                                              | 10                                                                                                                                                                                        |
| Approximate Age:                                           |                                              | 50-60 years                                                                                                                                                                               |
| Easting:                                                   |                                              | 318036.1994                                                                                                                                                                               |
| Northing:                                                  |                                              | 5815378.7999                                                                                                                                                                              |
| Statement of Signific                                      | Outs<br>This                                 | tree fulfils criteria of; Curious Growth Form, Aesthetic Value,<br>standing Size.<br>is a large specimen in good condition with old gnarled grafted branches<br>high aesthetic qualities. |