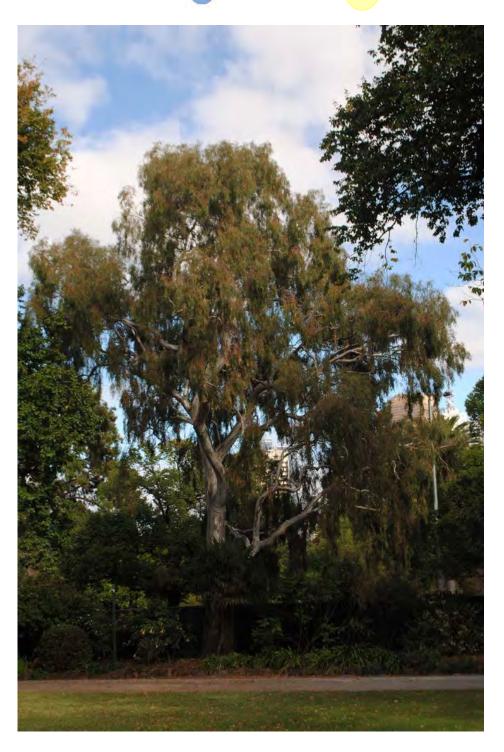

Location

Ν

LEGEND O Tree Structural Root Zone Tree Protection Zone

| Tree Number:                                  | 6                                                                                                                                                                                                                                                                                                                                                              |  |
|-----------------------------------------------|----------------------------------------------------------------------------------------------------------------------------------------------------------------------------------------------------------------------------------------------------------------------------------------------------------------------------------------------------------------|--|
| Address:                                      | Bishopscourt, 84-122 Clarendon Street, EAST MELBOURNE VIC 3002                                                                                                                                                                                                                                                                                                 |  |
| Location:                                     | Southern end of garden                                                                                                                                                                                                                                                                                                                                         |  |
| Melway Ref:                                   | 2G D3                                                                                                                                                                                                                                                                                                                                                          |  |
| Record Type:                                  | Single Record as part of G1                                                                                                                                                                                                                                                                                                                                    |  |
| Number of Trees:                              | 1                                                                                                                                                                                                                                                                                                                                                              |  |
| Group Number:                                 | G1                                                                                                                                                                                                                                                                                                                                                             |  |
| Botanical Name:                               | Ficus rubiginosa                                                                                                                                                                                                                                                                                                                                               |  |
| Common Name:                                  | Port Jackson Fig                                                                                                                                                                                                                                                                                                                                               |  |
| Origin:                                       | Native                                                                                                                                                                                                                                                                                                                                                         |  |
| Diameter at Breast He                         | eight (cm): 108                                                                                                                                                                                                                                                                                                                                                |  |
| Tree Protection Zone<br>(Radius from centre o |                                                                                                                                                                                                                                                                                                                                                                |  |
| Diameter at Root Flar                         | re (cm): 137                                                                                                                                                                                                                                                                                                                                                   |  |
| Structural Root Zone<br>(Radius from centre o |                                                                                                                                                                                                                                                                                                                                                                |  |
| Height (m):                                   | 10.5                                                                                                                                                                                                                                                                                                                                                           |  |
| Average Width (m):                            | 12.5                                                                                                                                                                                                                                                                                                                                                           |  |
| Approximate Age:                              | 100+ years                                                                                                                                                                                                                                                                                                                                                     |  |
| Easting:                                      | 322521.2715                                                                                                                                                                                                                                                                                                                                                    |  |
| Northing:                                     | 5812955.7315                                                                                                                                                                                                                                                                                                                                                   |  |
| Statement of Signific                         | ance: This tree fulfils criteria of; Aesthetic Value, Curious Growth Form,<br>Outstanding Size, Particularly Old.<br>This is a fine example of a large, old specimen planted at Bishopscourt in t<br>late 1800s. It is in good condition with grafted gnarled growth and high<br>aesthetic value. This tree is on the National Trust's Register of significant |  |