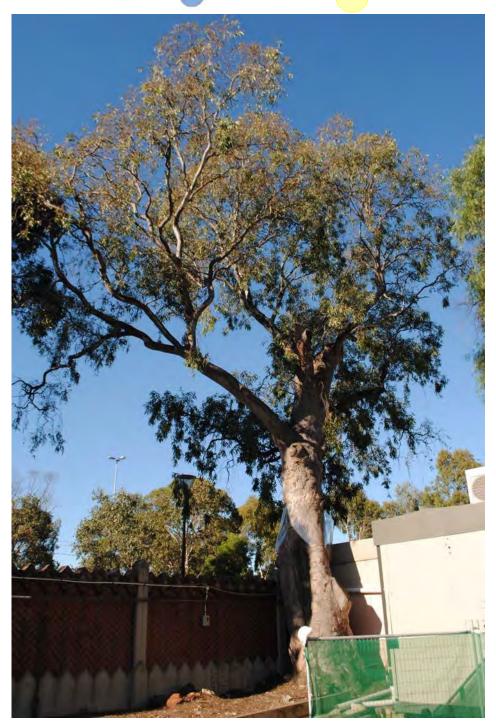

| Tree Number:                                               | 4                                                                    |                                                                                                                                                                                                                                                                        |
|------------------------------------------------------------|----------------------------------------------------------------------|------------------------------------------------------------------------------------------------------------------------------------------------------------------------------------------------------------------------------------------------------------------------|
| Address:                                                   | St Patricks Cathedral, 2-60 Cathedral Place, EAST MELBOURNE VIC 3002 |                                                                                                                                                                                                                                                                        |
| Location:                                                  | Front of prop                                                        | perty                                                                                                                                                                                                                                                                  |
| Melway Ref:                                                |                                                                      | 2F K2                                                                                                                                                                                                                                                                  |
| Record Type:                                               |                                                                      | Single Record                                                                                                                                                                                                                                                          |
| Number of Trees:                                           |                                                                      | 1                                                                                                                                                                                                                                                                      |
| Group Number:                                              |                                                                      | N/A                                                                                                                                                                                                                                                                    |
| Botanical Name:                                            |                                                                      | Ulmus glabra 'Lutescens'                                                                                                                                                                                                                                               |
| Common Name:                                               |                                                                      | Golden Elm                                                                                                                                                                                                                                                             |
| Origin:                                                    |                                                                      | Exotic                                                                                                                                                                                                                                                                 |
| Diameter at Breast H                                       | eight (cm):                                                          | 102                                                                                                                                                                                                                                                                    |
| Tree Protection Zone (m):<br>(Radius from centre of trunk) |                                                                      | 12.24                                                                                                                                                                                                                                                                  |
| Diameter at Root Flare (cm):                               |                                                                      | 114                                                                                                                                                                                                                                                                    |
| Structural Root Zone<br>(Radius from centre                |                                                                      | 3.50                                                                                                                                                                                                                                                                   |
| Height (m):                                                |                                                                      | 15.5                                                                                                                                                                                                                                                                   |
| Average Width (m):                                         |                                                                      | 24                                                                                                                                                                                                                                                                     |
| Approximate Age:                                           |                                                                      | 100+ years                                                                                                                                                                                                                                                             |
| Easting:                                                   |                                                                      | 321856.13619                                                                                                                                                                                                                                                           |
| Northing:                                                  |                                                                      | 5813275.3788                                                                                                                                                                                                                                                           |
| Statement of Signific                                      | Loca<br>This<br>It has                                               | tree fulfils criteria of; Aesthetic Value, Outstanding Size, Particularly Old,<br>tion or Context.<br>is an outstanding specimen that dominates the surrounding landscape.<br>high aesthetic qualities with long flowing branches down to the ground<br>a full canopy. |