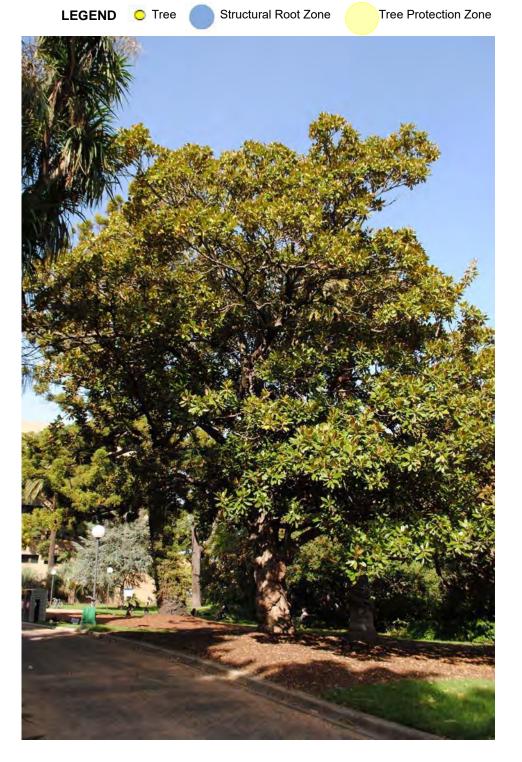

| Tree Number:                                               | 4                                                                    |                                                                                                                                                                                                                                                                        |
|------------------------------------------------------------|----------------------------------------------------------------------|------------------------------------------------------------------------------------------------------------------------------------------------------------------------------------------------------------------------------------------------------------------------|
| Address:                                                   | St Patricks Cathedral, 2-60 Cathedral Place, EAST MELBOURNE VIC 3002 |                                                                                                                                                                                                                                                                        |
| Location:                                                  | Front of prop                                                        | perty                                                                                                                                                                                                                                                                  |
| Melway Ref:                                                |                                                                      | 2F K2                                                                                                                                                                                                                                                                  |
| Record Type:                                               |                                                                      | Single Record                                                                                                                                                                                                                                                          |
| Number of Trees:                                           |                                                                      | 1                                                                                                                                                                                                                                                                      |
| Group Number:                                              |                                                                      | N/A                                                                                                                                                                                                                                                                    |
| Botanical Name:                                            |                                                                      | Ulmus glabra 'Lutescens'                                                                                                                                                                                                                                               |
| Common Name:                                               |                                                                      | Golden Elm                                                                                                                                                                                                                                                             |
| Origin:                                                    |                                                                      | Exotic                                                                                                                                                                                                                                                                 |
| Diameter at Breast H                                       | eight (cm):                                                          | 102                                                                                                                                                                                                                                                                    |
| Tree Protection Zone (m):<br>(Radius from centre of trunk) |                                                                      | 12.24                                                                                                                                                                                                                                                                  |
| Diameter at Root Flare (cm):                               |                                                                      | 114                                                                                                                                                                                                                                                                    |
| Structural Root Zone<br>(Radius from centre                |                                                                      | 3.50                                                                                                                                                                                                                                                                   |
| Height (m):                                                |                                                                      | 15.5                                                                                                                                                                                                                                                                   |
| Average Width (m):                                         |                                                                      | 24                                                                                                                                                                                                                                                                     |
| Approximate Age:                                           |                                                                      | 100+ years                                                                                                                                                                                                                                                             |
| Easting:                                                   |                                                                      | 321856.13619                                                                                                                                                                                                                                                           |
| Northing:                                                  |                                                                      | 5813275.3788                                                                                                                                                                                                                                                           |
| Statement of Signific                                      | Loca<br>This<br>It has                                               | tree fulfils criteria of; Aesthetic Value, Outstanding Size, Particularly Old,<br>tion or Context.<br>is an outstanding specimen that dominates the surrounding landscape.<br>high aesthetic qualities with long flowing branches down to the ground<br>a full canopy. |