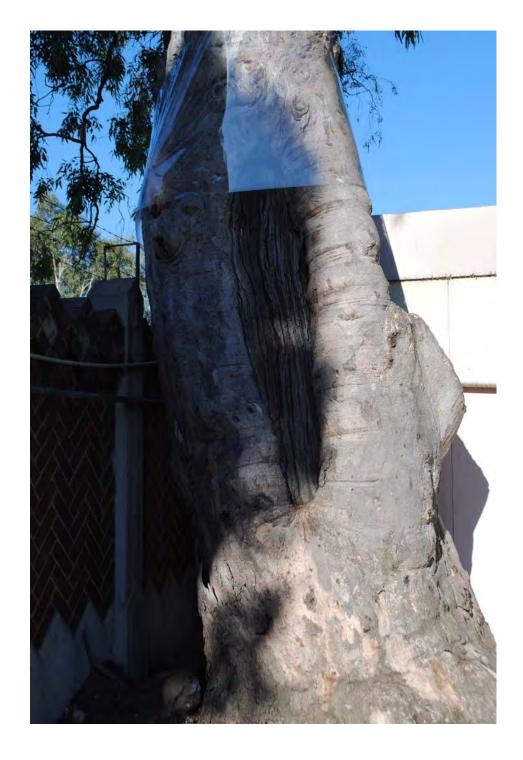

| Tree Number:                                               | 4                                                                    |                                                                                                                                                                                                                                                                        |
|------------------------------------------------------------|----------------------------------------------------------------------|------------------------------------------------------------------------------------------------------------------------------------------------------------------------------------------------------------------------------------------------------------------------|
| Address:                                                   | St Patricks Cathedral, 2-60 Cathedral Place, EAST MELBOURNE VIC 3002 |                                                                                                                                                                                                                                                                        |
| Location:                                                  | Front of prop                                                        | perty                                                                                                                                                                                                                                                                  |
| Melway Ref:                                                |                                                                      | 2F K2                                                                                                                                                                                                                                                                  |
| Record Type:                                               |                                                                      | Single Record                                                                                                                                                                                                                                                          |
| Number of Trees:                                           |                                                                      | 1                                                                                                                                                                                                                                                                      |
| Group Number:                                              |                                                                      | N/A                                                                                                                                                                                                                                                                    |
| Botanical Name:                                            |                                                                      | Ulmus glabra 'Lutescens'                                                                                                                                                                                                                                               |
| Common Name:                                               |                                                                      | Golden Elm                                                                                                                                                                                                                                                             |
| Origin:                                                    |                                                                      | Exotic                                                                                                                                                                                                                                                                 |
| Diameter at Breast H                                       | eight (cm):                                                          | 102                                                                                                                                                                                                                                                                    |
| Tree Protection Zone (m):<br>(Radius from centre of trunk) |                                                                      | 12.24                                                                                                                                                                                                                                                                  |
| Diameter at Root Flare (cm):                               |                                                                      | 114                                                                                                                                                                                                                                                                    |
| Structural Root Zone<br>(Radius from centre                |                                                                      | 3.50                                                                                                                                                                                                                                                                   |
| Height (m):                                                |                                                                      | 15.5                                                                                                                                                                                                                                                                   |
| Average Width (m):                                         |                                                                      | 24                                                                                                                                                                                                                                                                     |
| Approximate Age:                                           |                                                                      | 100+ years                                                                                                                                                                                                                                                             |
| Easting:                                                   |                                                                      | 321856.13619                                                                                                                                                                                                                                                           |
| Northing:                                                  |                                                                      | 5813275.3788                                                                                                                                                                                                                                                           |
| Statement of Signific                                      | Loca<br>This<br>It has                                               | tree fulfils criteria of; Aesthetic Value, Outstanding Size, Particularly Old,<br>tion or Context.<br>is an outstanding specimen that dominates the surrounding landscape.<br>high aesthetic qualities with long flowing branches down to the ground<br>a full canopy. |