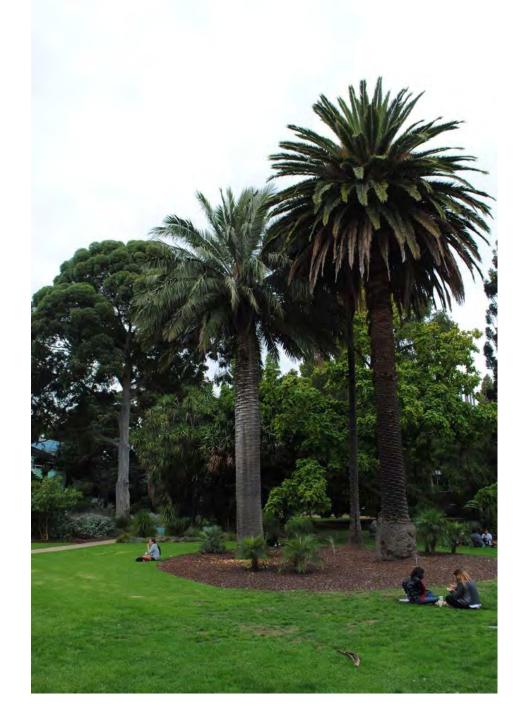

ng:                                                   |                                                                           | 320302.3256                                        |
| Northing:                                                  |                                                                           | 5814784.4403                                       |

Statement of Significance: This tree fulfils criteria of; Outstanding Size, Particularly Old, Rare or Localised, Horticultural Value, Aesthetic Value.

This is a large specimen from South America, relatively uncommon in Melbourne. It is in good condition with aesthetic qualities and adds character to the System Garden at Melbourne University.

Location



Structural Root Zone

LEGEND 📀 Tree 🧲

Tree Protection Zone

Ν









| Tree Number:<br>Address:                                   | 75<br>University of Melbourne, 156-292 Grattan Street, PARKVILLE VIC 3010 |                                                       |
|------------------------------------------------------------|---------------------------------------------------------------------------|-------------------------------------------------------|
| Location:                                                  |                                                                           | niversity System Garden                               |
| Melway Ref:<br>Record Type:                                |                                                                           | 2B C6<br>Single Record as part of G5                  |
| Number of