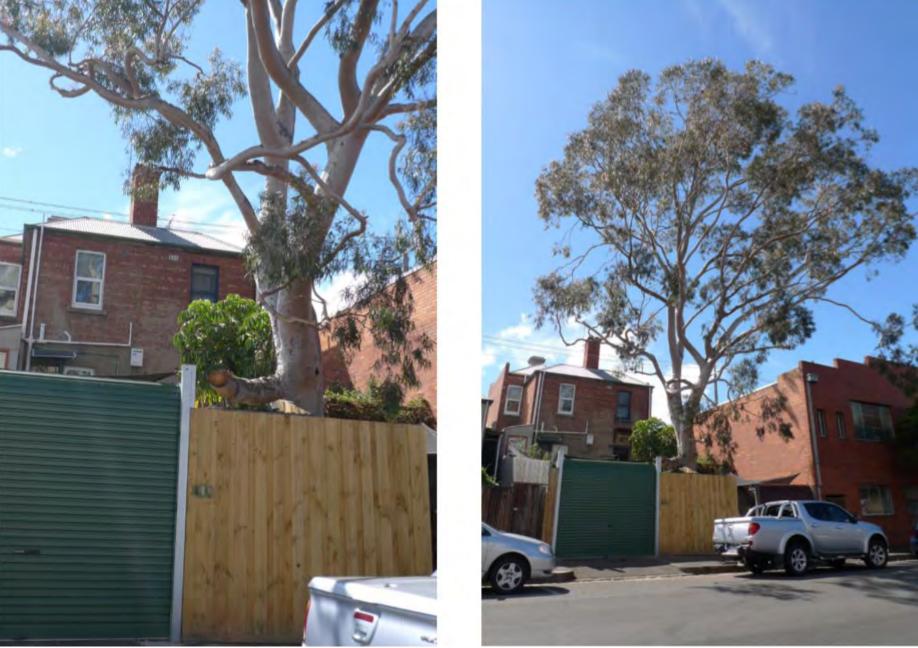

|  |
| Northing:                                                  |                                               | 5813971.9532                                                                                                                                                                                                                               |  |
| Statement of Signific                                      | Con<br>This                                   | tree fulfils criteria of; Outstanding Size, Aesthetic Value, Location or<br>text.<br>is a large native tree in good condition especially in context with its built<br>ounds. It has a wide canopy and dominates the surrounding landscape. |  |

Location



LEGEND 📀 Tree

Structural Root Zone

Tree Protection Zone

ы





The information contained in this report was obtained solely for the purpose of identifying whether a tree should be placed on the City of Melbourne's Exceptional Tree Register. Homewood Consulting 2012. Review 2013. No representations are made as to the accuracy, currency or completeness of any of this information nor its relevance for any other purpose.





| Tree Number:                                               | 21                                                               |                                                                                                                                      |  |
|------------------------------------------------------------|------------------------------------------------------------------|--------------------------------------