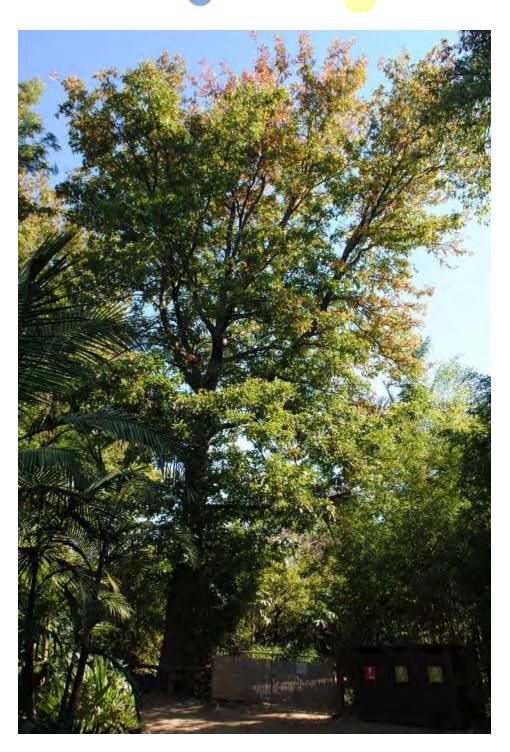

#### Location

| Tree Number:<br>Address:                                   | 14<br>43 Collett Street, KENSINGTON VIC 3031 |                                                                                                                                                                                           |
|------------------------------------------------------------|----------------------------------------------|-------------------------------------------------------------------------------------------------------------------------------------------------------------------------------------------|
| Location:                                                  | Front garde                                  | en of property                                                                                                                                                                            |
| Melway Ref:                                                |                                              | 2A A3                                                                                                                                                                                     |
| Record Type:                                               |                                              | Single Record                                                                                                                                                                             |
| Number of Trees:                                           |                                              | 1                                                                                                                                                                                         |
| Group Number:                                              |                                              | N/A                                                                                                                                                                                       |
| Botanical Name:                                            |                                              | Lagerstroemia indica                                                                                                                                                                      |
| Common Name:                                               |                                              | Crepe Myrtle                                                                                                                                                                              |
| Origin:                                                    |                                              | Exotic                                                                                                                                                                                    |
| Diameter at Breast Height (cm):                            |                                              | 35                                                                                                                                                                                        |
| Tree Protection Zone (m):<br>(Radius from centre of trunk) |                                              | 4.20                                                                                                                                                                                      |
| Diameter at Root Flare (cm):                               |                                              | 38                                                                                                                                                                                        |
| Structural Root Zone (m):<br>(Radius from centre of trunk) |                                              | 2.20                                                                                                                                                                                      |
| Height (m):                                                |                                              | 7                                                                                                                                                                                         |
| Average Width (m):                                         |                                              | 10                                                                                                                                                                                        |
| Approximate Age:                                           |                                              | 50-60 years                                                                                                                                                                               |
| Easting:                                                   |                                              | 318036.1994                                                                                                                                                                               |
| Northing:                                                  |                                              | 5815378.7999                                                                                                                                                                              |
| Statement of Signific                                      | Outs<br>This                                 | tree fulfils criteria of; Curious Growth Form, Aesthetic Value,<br>standing Size.<br>is a large specimen in good condition with old gnarled grafted branches<br>high aesthetic qualities. |