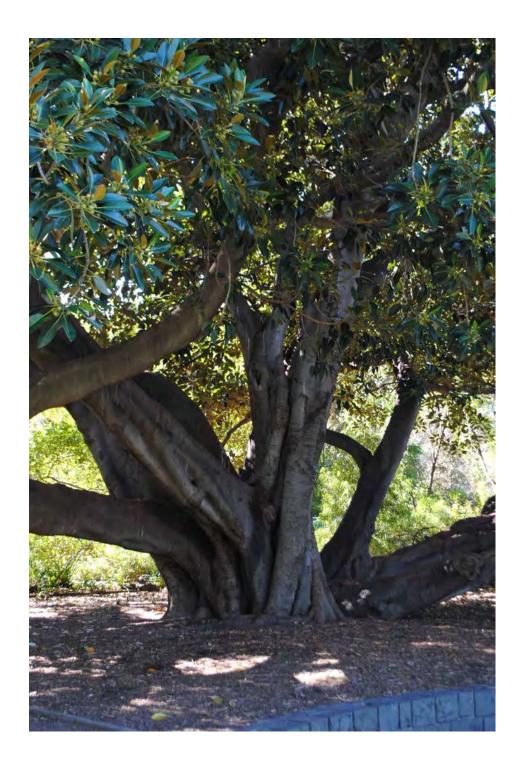

Location

Ν

LEGEND O Tree Structural Root Zone Tree Protection Zone

| Tree Number:                                  | 6                                                                                                                                                                                                                                                                                                                                                              |  |
|-----------------------------------------------|----------------------------------------------------------------------------------------------------------------------------------------------------------------------------------------------------------------------------------------------------------------------------------------------------------------------------------------------------------------|--|
| Address:                                      | Bishopscourt, 84-122 Clarendon Street, EAST MELBOURNE VIC 3002                                                                                                                                                                                                                                                                                                 |  |
| Location:                                     | Southern end of garden                                                                                                                                                                                                                                                                                                                                         |  |
| Melway Ref:                                   | 2G D3                                                                                                                                                                                                                                                                                                                                                          |  |
| Record Type:                                  | Single Record as part of G1                                                                                                                                                                                                                                                                                                                                    |  |
| Number of Trees:                              | 1                                                                                                                                                                                                                                                                                                                                                              |  |
| Group Number:                                 | G1                                                                                                                                                                                                                                                                                                                                                             |  |
| Botanical Name:                               | Ficus rubiginosa                                                                                                                                                                                                                                                                                                                                               |  |
| Common Name:                                  | Port Jackson Fig                                                                                                                                                                                                                                                                                                                                               |  |
| Origin:                                       | Native                                                                                                                                                                                                                                                                                                                                                         |  |
| Diameter at Breast He                         | eight (cm): 108                                                                                                                                                                                                                                                                                                                                                |  |
| Tree Protection Zone<br>(Radius from centre o |                                                                                                                                                                                                                                                                                                                                                                |  |
| Diameter at Root Flar                         | re (cm): 137                                                                                                                                                                                                                                                                                                                                                   |  |
| Structural Root Zone<br>(Radius from centre o |                                                                                                                                                                                                                                                                                                                                                                |  |
| Height (m):                                   | 10.5                                                                                                                                                                                                                                                                                                                                                           |  |
| Average Width (m):                            | 12.5                                                                                                                                                                                                                                                                                                                                                           |  |
| Approximate Age:                              | 100+ years                                                                                                                                                                                                                                                                                                                                                     |  |
| Easting:                                      | 322521.2715                                                                                                                                                                                                                                                                                                                                                    |  |
| Northing:                                     | 5812955.7315                                                                                                                                                                                                                                                                                                                                                   |  |
| Statement of Signific                         | ance: This tree fulfils criteria of; Aesthetic Value, Curious Growth Form,<br>Outstanding Size, Particularly Old.<br>This is a fine example of a large, old specimen planted at Bishopscourt in t<br>late 1800s. It is in good condition with grafted gnarled growth and high<br>aesthetic value. This tree is on the National Trust's Register of significant |  |

#### Location

LEGEND OTree Structural Root Zone Tree Protection Zone

trees of Victoria.

| Tree Number:                                               | 9                                                              |                                                                                                                                                                                                                                                                                                                                                                   |
|------------------------------------------------------------|----------------------------------------------------------------|-------------------------------------------------------------------------------------------------------------------------------------------------------------------------------------------------------------------------------------------------------------------------------------------------------------------------------------------------------------------|
| Address:                                                   | Bishopscourt, 84-122 Clarendon Street, EAST MELBOURNE VIC 3002 |                                                                                                                                                                                                                                                                                                                                                                   |
| Location:                                                  | On front fence Clarendon Street                                |                                                                                                                                                                                                                                                                                                                                                                   |
| Melway Ref:                                                |                                                                | 2G D3                                                                                                                                                                                                                                                                                                                                                             |
| Record Type:                                               |                                                                | Single Record as part of G1                                                                                                                                                                                                                                                                                                                                       |
| Number of Trees:                                           |                                                                | 1                                                                                                                                                                                                                                                                                                                                                                 |
| Group Number:                                              |                                                                | G1                                                                                                                                                                                                                                                                                                                                                                |
| Botanical Name:                                            |                                                                | Eucalyptus camaldulensis                                                                                                                                                                                                                                                                                                                                          |
| Common Name:                                               |                                                                | River Red Gum                                                                                                                                                                                                                                                                                                                                                     |
| Origin:                                                    |                                                                | Indigenous                                                                                                                                                                                                                                                                                                                                                        |
| Diameter at Breast H                                       | eight (cm):                                                    | 108                                                                                                                                                                                                                                                                                                                                                               |
| Tree Protection Zone (m):<br>(Radius from centre of trunk) |                                                                | 12.96                                                                                                                                                                                                                                                                                                                                                             |
| Diameter at Root Fla                                       | re (cm):                                                       | 127                                                                                                                                                                                                                                                                                                                                                               |
| Structural Root Zone<br>(Radius from centre                |                                                                | 3.66                                                                                                                                                                                                                                                                                                                                                              |
| Height (m):                                                |                                                                | 20                                                                                                                                                                                                                                                                                                                                                                |
| Average Width (m):                                         |                                                                | 17.5                                                                                                                                                                                                                                                                                                                                                              |
| Approximate Age:                                           |                                                                | 100+ years                                                                                                                                                                                                                                                                                                                                                        |
| Easting:                                                   |                                                                | 322477.5281                                                                                                                                                                                                                                                                                                                                                       |
| Northing:                                                  |                                                                | 5812985.997                                                                                                                                                                                                                                                                                                                                                       |
| Statement of Signific                                      | Locat<br>This I<br>long o<br>to ha                             | tree fulfils criteria of; Aesthetic Value, Outstanding Size, Particularly Old<br>tion or Context, Horticultural Value, Historical Value.<br>River Red Gum is a large indigenous specimen in good condition with<br>drooping branchlets. It is a fine example of the species and is believed<br>ve self sown from a remnant tree that once stood on Bishopscourt's |