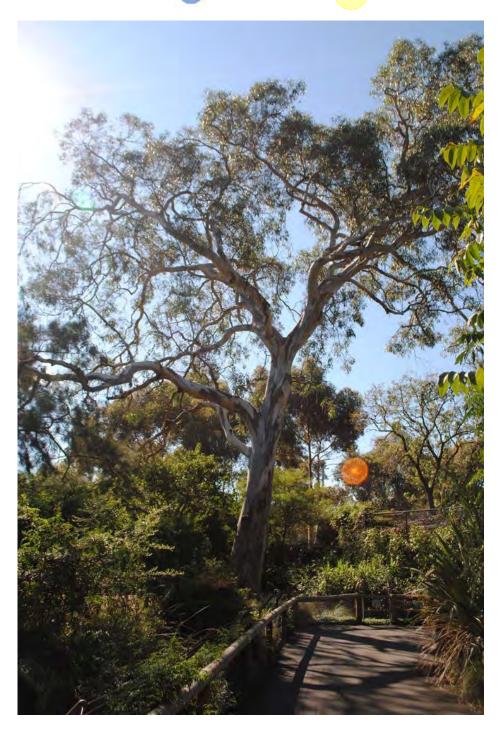

#### Location

| Tree Number:<br>Address:                                   | 14<br>43 Collett Street, KENSINGTON VIC 3031 |                                                                                                                                                                                           |
|------------------------------------------------------------|----------------------------------------------|-------------------------------------------------------------------------------------------------------------------------------------------------------------------------------------------|
| Location:                                                  | Front garde                                  | en of property                                                                                                                                                                            |
| Melway Ref:                                                |                                              | 2A A3                                                                                                                                                                                     |
| Record Type:                                               |                                              | Single Record                                                                                                                                                                             |
| Number of Trees:                                           |                                              | 1                                                                                                                                                                                         |
| Group Number:                                              |                                              | N/A                                                                                                                                                                                       |
| Botanical Name:                                            |                                              | Lagerstroemia indica                                                                                                                                                                      |
| Common Name:                                               |                                              | Crepe Myrtle                                                                                                                                                                              |
| Origin:                                                    |                                              | Exotic                                                                                                                                                                                    |
| Diameter at Breast Height (cm):                            |                                              | 35                                                                                                                                                                                        |
| Tree Protection Zone (m):<br>(Radius from centre of trunk) |                                              | 4.20                                                                                                                                                                                      |
| Diameter at Root Flare (cm):                               |                                              | 38                                                                                                                                                                                        |
| Structural Root Zone (m):<br>(Radius from centre of trunk) |                                              | 2.20                                                                                                                                                                                      |
| Height (m):                                                |                                              | 7                                                                                                                                                                                         |
| Average Width (m):                                         |                                              | 10                                                                                                                                                                                        |
| Approximate Age:                                           |                                              | 50-60 years                                                                                                                                                                               |
| Easting:                                                   |                                              | 318036.1994                                                                                                                                                                               |
| Northing:                                                  |                                              | 5815378.7999                                                                                                                                                                              |
| Statement of Signific                                      | Outs<br>This                                 | tree fulfils criteria of; Curious Growth Form, Aesthetic Value,<br>standing Size.<br>is a large specimen in good condition with old gnarled grafted branches<br>high aesthetic qualities. |

Location

Structural Root Zone

Tree Protection Zone

N