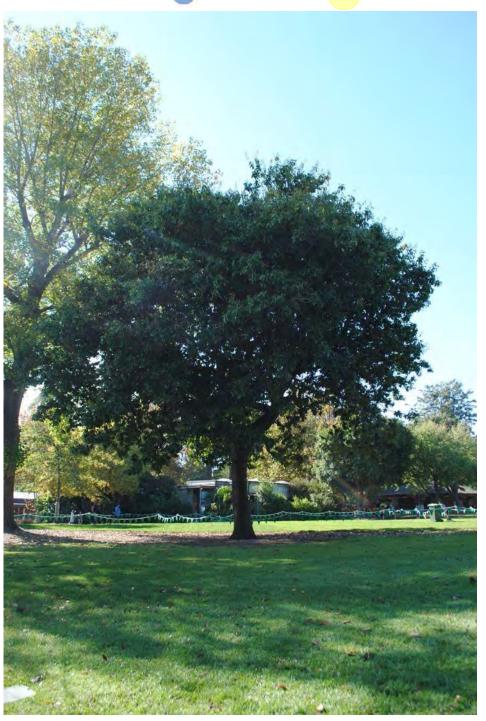

#### Location

| Tree Number:<br>Address:                                   | 14<br>43 Collett Street, KENSINGTON VIC 3031 |                                                                                                                                                                                           |
|------------------------------------------------------------|----------------------------------------------|-------------------------------------------------------------------------------------------------------------------------------------------------------------------------------------------|
| Location:                                                  | Front garde                                  | en of property                                                                                                                                                                            |
| Melway Ref:                                                |                                              | 2A A3                                                                                                                                                                                     |
| Record Type:                                               |                                              | Single Record                                                                                                                                                                             |
| Number of Trees:                                           |                                              | 1                                                                                                                                                                                         |
| Group Number:                                              |                                              | N/A                                                                                                                                                                                       |
| Botanical Name:                                            |                                              | Lagerstroemia indica                                                                                                                                                                      |
| Common Name:                                               |                                              | Crepe Myrtle                                                                                                                                                                              |
| Origin:                                                    |                                              | Exotic                                                                                                                                                                                    |
| Diameter at Breast Height (cm):                            |                                              | 35                                                                                                                                                                                        |
| Tree Protection Zone (m):<br>(Radius from centre of trunk) |                                              | 4.20                                                                                                                                                                                      |
| Diameter at Root Flare (cm):                               |                                              | 38                                                                                                                                                                                        |
| Structural Root Zone (m):<br>(Radius from centre of trunk) |                                              | 2.20                                                                                                                                                                                      |
| Height (m):                                                |                                              | 7                                                                                                                                                                                         |
| Average Width (m):                                         |                                              | 10                                                                                                                                                                                        |
| Approximate Age:                                           |                                              | 50-60 years                                                                                                                                                                               |
| Easting:                                                   |                                              | 318036.1994                                                                                                                                                                               |
| Northing:                                                  |                                              | 5815378.7999                                                                                                                                                                              |
| Statement of Signific                                      | Outs<br>This                                 | tree fulfils criteria of; Curious Growth Form, Aesthetic Value,<br>standing Size.<br>is a large specimen in good condition with old gnarled grafted branches<br>high aesthetic qualities. |