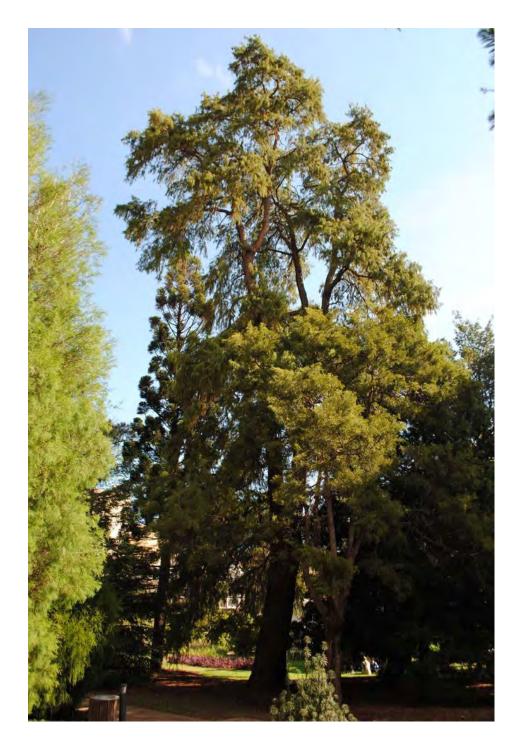

This tree forms part of a group of three elms planted at Bishopscourt. It is a large, old specimen in good condition planted at Bishopscourt in the late 1800s.

Location

| Tree Number:<br>Address:                                   | 13<br>Bishopscourt, 84-122 Clarendon Street, EAST MELBOURNE VIC 3002 |                                                                                                                                                                                                        |  |
|------------------------------------------------------------|----------------------------------------------------------------------|--------------------------------------------------------------------------------------------------------------------------------------------------------------------------------------------------------|--|
| Location:                                                  | Corner Clare                                                         | Corner Clarendon and Hotham Streets                                                                                                                                                                    |  |
| Melway Ref:                                                |                                                                      | 2G D3                                                                                                                                                                                                  |  |
| Record Type:                                               |                                                                      | Single Record as part of G1                                                                                                                                                                            |  |
| Number of Trees:                                           |                                                                      | 1                                                                                                                                                                                                      |  |
| Group Number:                                              |                                                                      | G1                                                                                                                                                                                                     |  |
| Botanical Name:                                            |                                                                      | Cupressus macrocarpa                                                                                                                                                                                   |  |
| Common Name:                                               |                                                                      | Monterey Cypress                                                                                                                                                                                       |  |
| Origin:                                                    |                                                                      | Exotic                                                                                                                                                                                                 |  |
| Diameter at Breast Height (cm):                            |                                                                      | 141                                                                                                                                                                                                    |  |
| Tree Protection Zone (m):<br>(Radius from centre of trunk) |                                                                      | 15.00                                                                                                                                                                                                  |  |
| Diameter at Root Flare (cm):                               |                                                                      | 170                                                                                                                                                                                                    |  |
| Structural Root Zone (m):<br>(Radius from centre of trunk) |                                                                      | 4.14                                                                                                                                                                                                   |  |
| Height (m):                                                |                                                                      | 21                                                                                                                                                                                                     |  |
| Average Width (m):                                         |                                                                      | 15                                                                                                                                                                                                     |  |
| Approximate Age:                                           |                                                                      | 100+ years                                                                                                                                                                                             |  |
| Easting:                                                   |                                                                      | 322477.7224                                                                                                                                                                                            |  |
| Northing:                                                  |                                                                      | 5812943.8116                                                                                                                                                                                           |  |
| Statement of Signific                                      | Cont<br>This                                                         | tree fulfils criteria of; Outstanding Size, Particularly Old, Location or<br>ext.<br>is a large tree located in Bishopscourt's garden. It is in good condition<br>dominates the surrounding landscape. |  |