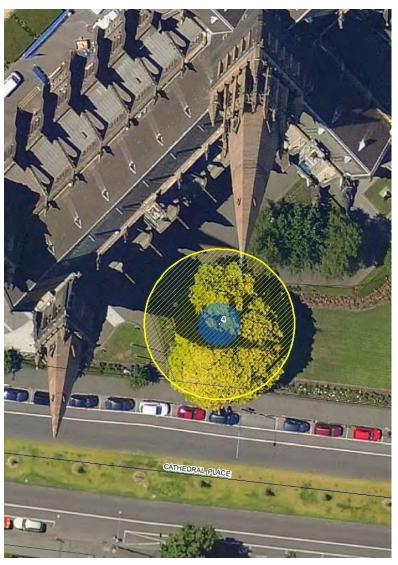

| Tree Number:                                               | 4                                                                    |                                                                                                                                                                                                                                                                        |
|------------------------------------------------------------|----------------------------------------------------------------------|------------------------------------------------------------------------------------------------------------------------------------------------------------------------------------------------------------------------------------------------------------------------|
| Address:                                                   | St Patricks Cathedral, 2-60 Cathedral Place, EAST MELBOURNE VIC 3002 |                                                                                                                                                                                                                                                                        |
| Location:                                                  | Front of prop                                                        | perty                                                                                                                                                                                                                                                                  |
| Melway Ref:                                                |                                                                      | 2F K2                                                                                                                                                                                                                                                                  |
| Record Type:                                               |                                                                      | Single Record                                                                                                                                                                                                                                                          |
| Number of Trees:                                           |                                                                      | 1                                                                                                                                                                                                                                                                      |
| Group Number:                                              |                                                                      | N/A                                                                                                                                                                                                                                                                    |
| Botanical Name:                                            |                                                                      | Ulmus glabra 'Lutescens'                                                                                                                                                                                                                                               |
| Common Name:                                               |                                                                      | Golden Elm                                                                                                                                                                                                                                                             |
| Origin:                                                    |                                                                      | Exotic                                                                                                                                                                                                                                                                 |
| Diameter at Breast H                                       | eight (cm):                                                          | 102                                                                                                                                                                                                                                                                    |
| Tree Protection Zone (m):<br>(Radius from centre of trunk) |                                                                      | 12.24                                                                                                                                                                                                                                                                  |
| Diameter at Root Flare (cm):                               |                                                                      | 114                                                                                                                                                                                                                                                                    |
| Structural Root Zone<br>(Radius from centre                |                                                                      | 3.50                                                                                                                                                                                                                                                                   |
| Height (m):                                                |                                                                      | 15.5                                                                                                                                                                                                                                                                   |
| Average Width (m):                                         |                                                                      | 24                                                                                                                                                                                                                                                                     |
| Approximate Age:                                           |                                                                      | 100+ years                                                                                                                                                                                                                                                             |
| Easting:                                                   |                                                                      | 321856.13619                                                                                                                                                                                                                                                           |
| Northing:                                                  |                                                                      | 5813275.3788                                                                                                                                                                                                                                                           |
| Statement of Signific                                      | Loca<br>This<br>It has                                               | tree fulfils criteria of; Aesthetic Value, Outstanding Size, Particularly Old,<br>tion or Context.<br>is an outstanding specimen that dominates the surrounding landscape.<br>high aesthetic qualities with long flowing branches down to the ground<br>a full canopy. |