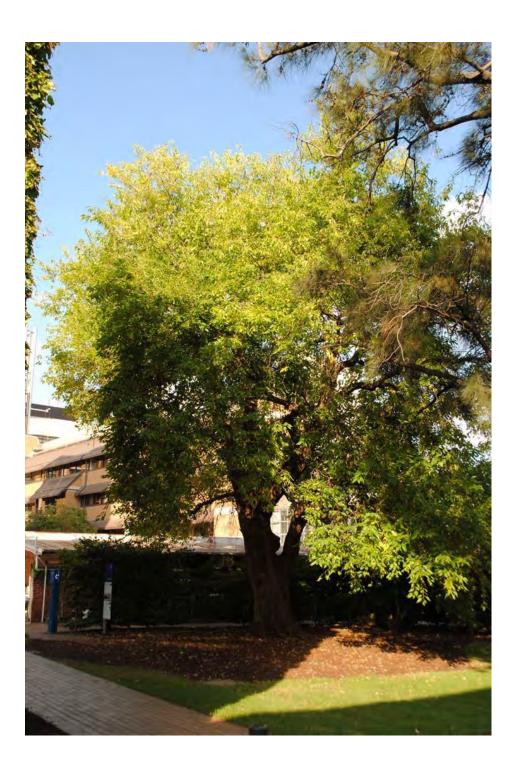

| Tree Number:                                               | 4                                                                    |                                                                                                                                                                                                                                                                        |
|------------------------------------------------------------|----------------------------------------------------------------------|------------------------------------------------------------------------------------------------------------------------------------------------------------------------------------------------------------------------------------------------------------------------|
| Address:                                                   | St Patricks Cathedral, 2-60 Cathedral Place, EAST MELBOURNE VIC 3002 |                                                                                                                                                                                                                                                                        |
| Location:                                                  | Front of prop                                                        | perty                                                                                                                                                                                                                                                                  |
| Melway Ref:                                                |                                                                      | 2F K2                                                                                                                                                                                                                                                                  |
| Record Type:                                               |                                                                      | Single Record                                                                                                                                                                                                                                                          |
| Number of Trees:                                           |                                                                      | 1                                                                                                                                                                                                                                                                      |
| Group Number:                                              |                                                                      | N/A                                                                                                                                                                                                                                                                    |
| Botanical Name:                                            |                                                                      | Ulmus glabra 'Lutescens'                                                                                                                                                                                                                                               |
| Common Name:                                               |                                                                      | Golden Elm                                                                                                                                                                                                                                                             |
| Origin:                                                    |                                                                      | Exotic                                                                                                                                                                                                                                                                 |
| Diameter at Breast H                                       | eight (cm):                                                          | 102                                                                                                                                                                                                                                                                    |
| Tree Protection Zone (m):<br>(Radius from centre of trunk) |                                                                      | 12.24                                                                                                                                                                                                                                                                  |
| Diameter at Root Flare (cm):                               |                                                                      | 114                                                                                                                                                                                                                                                                    |
| Structural Root Zone<br>(Radius from centre                |                                                                      | 3.50                                                                                                                                                                                                                                                                   |
| Height (m):                                                |                                                                      | 15.5                                                                                                                                                                                                                                                                   |
| Average Width (m):                                         |                                                                      | 24                                                                                                                                                                                                                                                                     |
| Approximate Age:                                           |                                                                      | 100+ years                                                                                                                                                                                                                                                             |
| Easting:                                                   |                                                                      | 321856.13619                                                                                                                                                                                                                                                           |
| Northing:                                                  |                                                                      | 5813275.3788                                                                                                                                                                                                                                                           |
| Statement of Signific                                      | Loca<br>This<br>It has                                               | tree fulfils criteria of; Aesthetic Value, Outstanding Size, Particularly Old,<br>tion or Context.<br>is an outstanding specimen that dominates the surrounding landscape.<br>high aesthetic qualities with long flowing branches down to the ground<br>a full canopy. |