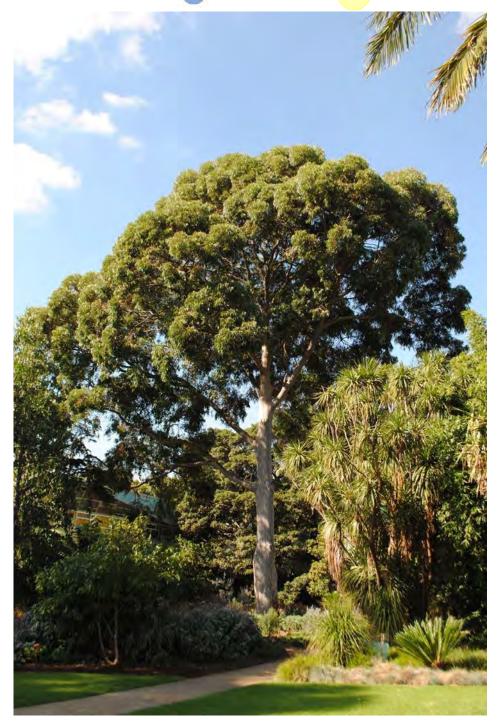

#### Location

LEGEND OTree Structural Root Zone Tree Protection Zone

trees of Victoria.

| Tree Number:                                               | 9                                                              |                                                                                                                                                                                                                                                                                                                                                                   |
|------------------------------------------------------------|----------------------------------------------------------------|-------------------------------------------------------------------------------------------------------------------------------------------------------------------------------------------------------------------------------------------------------------------------------------------------------------------------------------------------------------------|
| Address:                                                   | Bishopscourt, 84-122 Clarendon Street, EAST MELBOURNE VIC 3002 |                                                                                                                                                                                                                                                                                                                                                                   |
| Location:                                                  | On front fence Clarendon Street                                |                                                                                                                                                                                                                                                                                                                                                                   |
| Melway Ref:                                                |                                                                | 2G D3                                                                                                                                                                                                                                                                                                                                                             |
| Record Type:                                               |                                                                | Single Record as part of G1                                                                                                                                                                                                                                                                                                                                       |
| Number of Trees:                                           |                                                                | 1                                                                                                                                                                                                                                                                                                                                                                 |
| Group Number:                                              |                                                                | G1                                                                                                                                                                                                                                                                                                                                                                |
| Botanical Name:                                            |                                                                | Eucalyptus camaldulensis                                                                                                                                                                                                                                                                                                                                          |
| Common Name:                                               |                                                                | River Red Gum                                                                                                                                                                                                                                                                                                                                                     |
| Origin:                                                    |                                                                | Indigenous                                                                                                                                                                                                                                                                                                                                                        |
| Diameter at Breast H                                       | eight (cm):                                                    | 108                                                                                                                                                                                                                                                                                                                                                               |
| Tree Protection Zone (m):<br>(Radius from centre of trunk) |                                                                | 12.96                                                                                                                                                                                                                                                                                                                                                             |
| Diameter at Root Fla                                       | re (cm):                                                       | 127                                                                                                                                                                                                                                                                                                                                                               |
| Structural Root Zone<br>(Radius from centre                |                                                                | 3.66                                                                                                                                                                                                                                                                                                                                                              |
| Height (m):                                                |                                                                | 20                                                                                                                                                                                                                                                                                                                                                                |
| Average Width (m):                                         |                                                                | 17.5                                                                                                                                                                                                                                                                                                                                                              |
| Approximate Age:                                           |                                                                | 100+ years                                                                                                                                                                                                                                                                                                                                                        |
| Easting:                                                   |                                                                | 322477.5281                                                                                                                                                                                                                                                                                                                                                       |
| Northing:                                                  |                                                                | 5812985.997                                                                                                                                                                                                                                                                                                                                                       |
| Statement of Signific                                      | Locat<br>This I<br>long o<br>to ha                             | tree fulfils criteria of; Aesthetic Value, Outstanding Size, Particularly Old<br>tion or Context, Horticultural Value, Historical Value.<br>River Red Gum is a large indigenous specimen in good condition with<br>drooping branchlets. It is a fine example of the species and is believed<br>ve self sown from a remnant tree that once stood on Bishopscourt's |