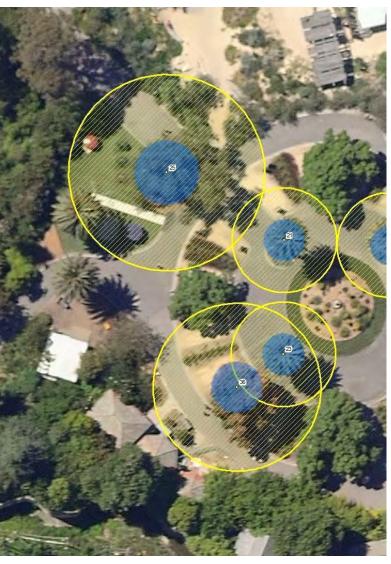

Location

Ν

LEGEND O Tree Structural Root Zone Tree Protection Zone

| Tree Number:                                  | 6                                                                                                                                                                                                                                                                                                                                                              |  |
|-----------------------------------------------|----------------------------------------------------------------------------------------------------------------------------------------------------------------------------------------------------------------------------------------------------------------------------------------------------------------------------------------------------------------|--|
| Address:                                      | Bishopscourt, 84-122 Clarendon Street, EAST MELBOURNE VIC 3002                                                                                                                                                                                                                                                                                                 |  |
| Location:                                     | Southern end of garden                                                                                                                                                                                                                                                                                                                                         |  |
| Melway Ref:                                   | 2G D3                                                                                                                                                                                                                                                                                                                                                          |  |
| Record Type:                                  | Single Record as part of G1                                                                                                                                                                                                                                                                                                                                    |  |
| Number of Trees:                              | 1                                                                                                                                                                                                                                                                                                                                                              |  |
| Group Number:                                 | G1                                                                                                                                                                                                                                                                                                                                                             |  |
| Botanical Name:                               | Ficus rubiginosa                                                                                                                                                                                                                                                                                                                                               |  |
| Common Name:                                  | Port Jackson Fig                                                                                                                                                                                                                                                                                                                                               |  |
| Origin:                                       | Native                                                                                                                                                                                                                                                                                                                                                         |  |
| Diameter at Breast He                         | eight (cm): 108                                                                                                                                                                                                                                                                                                                                                |  |
| Tree Protection Zone<br>(Radius from centre o |                                                                                                                                                                                                                                                                                                                                                                |  |
| Diameter at Root Flar                         | re (cm): 137                                                                                                                                                                                                                                                                                                                                                   |  |
| Structural Root Zone<br>(Radius from centre o |                                                                                                                                                                                                                                                                                                                                                                |  |
| Height (m):                                   | 10.5                                                                                                                                                                                                                                                                                                                                                           |  |
| Average Width (m):                            | 12.5                                                                                                                                                                                                                                                                                                                                                           |  |
| Approximate Age:                              | 100+ years                                                                                                                                                                                                                                                                                                                                                     |  |
| Easting:                                      | 322521.2715                                                                                                                                                                                                                                                                                                                                                    |  |
| Northing:                                     | 5812955.7315                                                                                                                                                                                                                                                                                                                                                   |  |
| Statement of Signific                         | ance: This tree fulfils criteria of; Aesthetic Value, Curious Growth Form,<br>Outstanding Size, Particularly Old.<br>This is a fine example of a large, old specimen planted at Bishopscourt in t<br>late 1800s. It is in good condition with grafted gnarled growth and high<br>aesthetic value. This tree is on the National Trust's Register of significant |  |

#### Location

LEGEND OTree Structural Root Zone Tree Protection Zone

trees of Victoria.

| Tree Number:                                               | 9                                                              |                                                                                                                                                                                                                                                                                                                                                                   |
|------------------------------------------------------------|----------------------------------------------------------------|-------------------------------------------------------------------------------------------------------------------------------------------------------------------------------------------------------------------------------------------------------------------------------------------------------------------------------------------------------------------|
| Address:                                                   | Bishopscourt, 84-122 Clarendon Street, EAST MELBOURNE VIC 3002 |                                                                                                                                                                                                                                                                                                                                                                   |
| Location:                                                  | On front fence Clarendon Street                                |                                                                                                                                                                                                                                                                                                                                                                   |
| Melway Ref:                                                |                                                                | 2G D3                                                                                                                                                                                                                                                                                                                                                             |
| Record Type:                                               |                                                                | Single Record as part of G1                                                                                                                                                                                                                                                                                                                                       |
| Number of Trees:                                           |                                                                | 1                                                                                                                                                                                                                                                                                                                                                                 |
| Group Number:                                              |                                                                | G1                                                                                                                                                                                                                                                                                                                                                                |
| Botanical Name:                                            |                                                                | Eucalyptus camaldulensis                                                                                                                                                                                                                                                                                                                                          |
| Common Name:                                               |                                                                | River Red Gum                                                                                                                                                                                                                                                                                                                                                     |
| Origin:                                                    |                                                                | Indigenous                                                                                                                                                                                                                                                                                                                                                        |
| Diameter at Breast H                                       | eight (cm):                                                    | 108                                                                                                                                                                                                                                                                                                                                                               |
| Tree Protection Zone (m):<br>(Radius from centre of trunk) |                                                                | 12.96                                                                                                                                                                                                                                                                                                                                                             |
| Diameter at Root Fla                                       | re (cm):                                                       | 127                                                                                                                                                                                                                                                                                                                                                               |
| Structural Root Zone<br>(Radius from centre                |                                                                | 3.66                                                                                                                                                                                                                                                                                                                                                              |
| Height (m):                                                |                                                                | 20                                                                                                                                                                                                                                                                                                                                                                |
| Average Width (m):                                         |                                                                | 17.5                                                                                                                                                                                                                                                                                                                                                              |
| Approximate Age:                                           |                                                                | 100+ years                                                                                                                                                                                                                                                                                                                                                        |
| Easting:                                                   |                                                                | 322477.5281                                                                                                                                                                                                                                                                                                                                                       |
| Northing:                                                  |                                                                | 5812985.997                                                                                                                                                                                                                                                                                                                                                       |
| Statement of Signific                                      | Locat<br>This I<br>long o<br>to ha                             | tree fulfils criteria of; Aesthetic Value, Outstanding Size, Particularly Old<br>tion or Context, Horticultural Value, Historical Value.<br>River Red Gum is a large indigenous specimen in good condition with<br>drooping branchlets. It is a fine example of the species and is believed<br>ve self sown from a remnant tree that once stood on Bishopscourt's |

Location

LEGEND O Tree Structural Root Zone Tree Protection Zone

main lawn.

| Tree Number:                                   | 10                                                                                     |
|------------------------------------------------|----------------------------------------------------------------------------------------|
| Address:                                       | Bishopscourt, 84-122 Clarendon Street, EAST MELBOURNE VIC 3002                         |
| Location:                                      | Front lawn                                                                             |
| Melway Ref:                                    | 2G D3                                                                                  |
| Record Type:                                   | Single Record as part of G1                                                            |
| Number of Trees:                               | 1                                                                                      |
| Group Number:                                  | G1                                                                                     |
| Botanical Name:                                | Ulmus procera                                                                          |
| Common Name:                                   | English Elm                                                                            |
| Origin:                                        | Exotic                                                                                 |
| Diameter at Breast He                          | eight (cm): 127                                                                        |
| Tree Protection Zone<br>(Radius from centre of |                                                                                        |
| Diameter at Root Fla                           | re (cm): 148                                                                           |
| Structural Root Zone<br>(Radius from centre of |                                                                                        |
| Height (m):                                    | 21                                                                                     |
| Average Width (m):                             | 21                                                                                     |
| Approximate Age:                               | 100+ years                                                                             |
| Easting:                                       | 322499.014                                                                             |
| Northing:                                      | 5812963.2134                                                                           |
| Statement of Signific                          | ance: This tree fulfils criteria of; Outstanding Size, Aesthetic Value, Particularly O |
|                                                | This tree forms part of a group of three elms planted at Bisopscourt. It is a          |

This tree forms part of a group of three elms planted at Bisopscourt. It is a large, old specimen in good condition with long sweeping branches, a high aesthetic quality and is an outstanding example of the species.

Location

| Tree Number:<br>Address:                                   | 11<br>Bishanasaur | t 94 122 Clarandan Street EAST MEL POUDNE VIC 2002                             |
|------------------------------------------------------------|-------------------|--------------------------------------------------------------------------------|
| Address:                                                   | -                 | t, 84-122 Clarendon Street, EAST MELBOURNE VIC 3002                            |
| Location:                                                  | Front lawn        |                                                                                |
| Melway Ref:                                                |                   | 2G D3                                                                          |
| Record Type:                                               |                   | Single Record as part of G1                                                    |
| Number of Trees:                                           |                   | 1                                                                              |
| Group Number:                                              |                   | G1                                                                             |
| Botanical Name:                                            |                   | Ulmus x hollandica                                                             |
| Common Name:                                               |                   | Dutch Elm                                                                      |
| Origin:                                                    |                   | Exotic                                                                         |
| Diameter at Breast Height (cm):                            |                   | 125                                                                            |
| Tree Protection Zone (m):<br>(Radius from centre of trunk) |                   | 15                                                                             |
| Diameter at Root Fla                                       | re (cm):          | 125                                                                            |
| Structural Root Zone<br>(Radius from centre                | · · /             | 3.63                                                                           |
| Height (m):                                                |                   | 20                                                                             |
| Average Width (m):                                         |                   | 20                                                                             |
| Approximate Age:                                           |                   | 100+ years                                                                     |
| Easting:                                                   |                   | 322494.0226                                                                    |
| Northing:                                                  |                   | 5812981.3088                                                                   |
| Statement of Signific                                      | ance: This        | tree fulfils criteria of; Aesthetic Value, Outstanding Size, Particularly Old. |
|                                                            |                   | tree forms part of a group of three elms planted at Bishopscourt. It is a      |

This tree forms part of a group of three elms planted at Bishopscourt. It is a large, old specimen in good condition planted at Bishopscourt in the late 1800s.

#### Location

N

Homewood Consulting 2012. Review 2013.

| Tree Number:<br>Address:                    | 12<br>Bishopscour | t, 84-122 Clarendon Street, EAST MELBOURNE VIC 3002                            |
|---------------------------------------------|-------------------|--------------------------------------------------------------------------------|
|                                             |                   | , 04-122 Glatendon Street, LAST MELBOOKINE VIC 3002                            |
| Location:                                   | Front lawn        |                                                                                |
| Melway Ref:                                 |                   | 2G D3                                                                          |
| Record Type:                                |                   | Single Record as part of G1                                                    |
| Number of Trees:                            |                   | 1                                                                              |
| Group Number:                               |                   | G1                                                                             |
| <b>Botanical Name:</b>                      |                   | Ulmus x hollandica                                                             |
| Common Name:                                |                   | Dutch Elm                                                                      |
| Origin:                                     |                   | Exotic                                                                         |
| Diameter at Breast Height (cm):             |                   | 128                                                                            |
| Tree Protection Zone<br>(Radius from centre |                   | 15.00                                                                          |
| Diameter at Root Fla                        | re (cm):          | 165                                                                            |
| Structural Root Zone<br>(Radius from centre |                   | 4.08                                                                           |
| Height (m):                                 |                   | 20                                                                             |
| Average Width (m):                          |                   | 18                                                                             |
| Approximate Age:                            |                   | 100+ years                                                                     |
| Easting:                                    |                   | 322495.1781                                                                    |
| Northing:                                   |                   | 5813004.8084                                                                   |
| Statement of Signific                       | ance: This        | tree fulfils criteria of; Outstanding Size, Aesthetic Value, Particularly Old. |
|                                             | This              | tree forms part of a group of three elms planted at Bishopscourt. It is a      |

This tree forms part of a group of three elms planted at Bishopscourt. It is a large, old specimen in good condition planted at Bishopscourt in the late 1800s.

Location

| Tree Number:<br>Address:                                   | 13<br>Bishopscourt, 84-122 Clarendon Street, EAST MELBOURNE VIC 3002 |                                                                                                                                                                                                        |  |
|------------------------------------------------------------|----------------------------------------------------------------------|--------------------------------------------------------------------------------------------------------------------------------------------------------------------------------------------------------|--|
| Location:                                                  | Corner Clare                                                         | Corner Clarendon and Hotham Streets                                                                                                                                                                    |  |
| Melway Ref:                                                |                                                                      | 2G D3                                                                                                                                                                                                  |  |
| Record Type:                                               |                                                                      | Single Record as part of G1                                                                                                                                                                            |  |
| Number of Trees:                                           |                                                                      | 1                                                                                                                                                                                                      |  |
| Group Number:                                              |                                                                      | G1                                                                                                                                                                                                     |  |
| Botanical Name:                                            |                                                                      | Cupressus macrocarpa                                                                                                                                                                                   |  |
| Common Name:                                               |                                                                      | Monterey Cypress                                                                                                                                                                                       |  |
| Origin:                                                    |                                                                      | Exotic                                                                                                                                                                                                 |  |
| Diameter at Breast Height (cm):                            |                                                                      | 141                                                                                                                                                                                                    |  |
| Tree Protection Zone (m):<br>(Radius from centre of trunk) |                                                                      | 15.00                                                                                                                                                                                                  |  |
| Diameter at Root Flare (cm):                               |                                                                      | 170                                                                                                                                                                                                    |  |
| Structural Root Zone (m):<br>(Radius from centre of trunk) |                                                                      | 4.14                                                                                                                                                                                                   |  |
| Height (m):                                                |                                                                      | 21                                                                                                                                                                                                     |  |
| Average Width (m):                                         |                                                                      | 15                                                                                                                                                                                                     |  |
| Approximate Age:                                           |                                                                      | 100+ years                                                                                                                                                                                             |  |
| Easting:                                                   |                                                                      | 322477.7224                                                                                                                                                                                            |  |
| Northing:                                                  |                                                                      | 5812943.8116                                                                                                                                                                                           |  |
| Statement of Signific                                      | Cont<br>This                                                         | tree fulfils criteria of; Outstanding Size, Particularly Old, Location or<br>ext.<br>is a large tree located in Bishopscourt's garden. It is in good condition<br>dominates the surrounding landscape. |  |