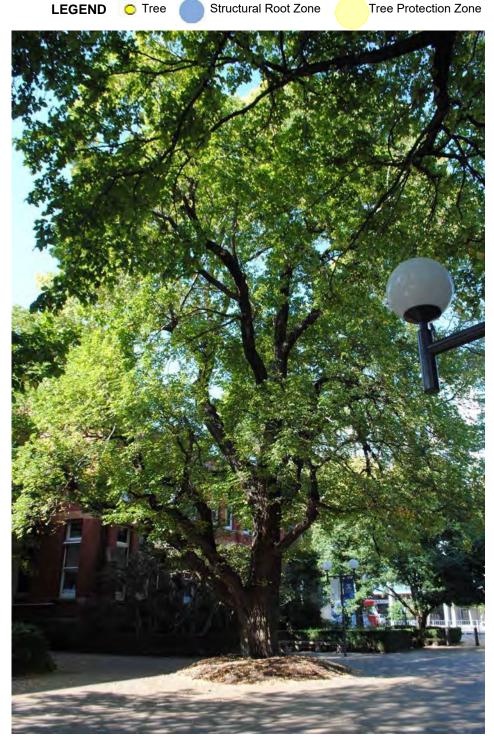

cation or

This is a large, old, fine specimen in a residential garden with a broad and spreading canopy in excellent condition, particularly in context with its built surrounds.

Location

Structural Root Zone LEGEND 🔘 Tree