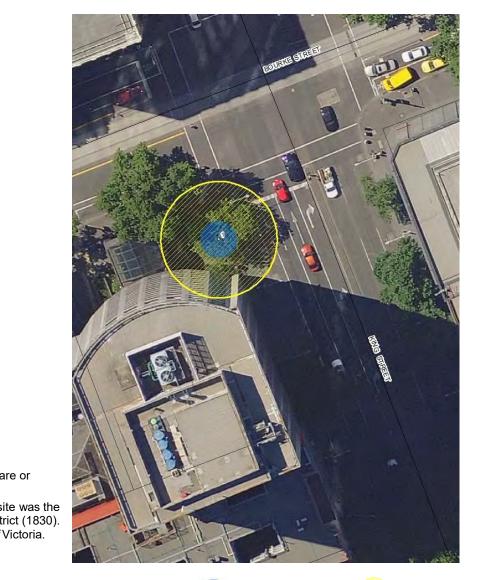

| Tree Number:                                               | 1                     |                                                                                                                                                                                                                                                                                                                                    |
|------------------------------------------------------------|-----------------------|------------------------------------------------------------------------------------------------------------------------------------------------------------------------------------------------------------------------------------------------------------------------------------------------------------------------------------|
| Address:                                                   | 607-619 Bo            | urke Street, MELBOURNE VIC 3000                                                                                                                                                                                                                                                                                                    |
| Location: Corner of pro                                    |                       | roperty                                                                                                                                                                                                                                                                                                                            |
| Melway Ref:                                                |                       | 1A D5                                                                                                                                                                                                                                                                                                                              |
| Record Type:                                               |                       | Single Record                                                                                                                                                                                                                                                                                                                      |
| Number of Trees:                                           |                       | 1                                                                                                                                                                                                                                                                                                                                  |
| Group Number:                                              |                       | N/A                                                                                                                                                                                                                                                                                                                                |
| Botanical Name:                                            |                       | Gleditsia sinensis                                                                                                                                                                                                                                                                                                                 |
| Common Name:                                               |                       | Chinese Honey Locust                                                                                                                                                                                                                                                                                                               |
| Origin:                                                    |                       | Exotic                                                                                                                                                                                                                                                                                                                             |
| Diameter at Breast H                                       | eight (cm):           | 79                                                                                                                                                                                                                                                                                                                                 |
| Tree Protection Zone (m):<br>(Radius from centre of trunk) |                       | 9.48                                                                                                                                                                                                                                                                                                                               |
| Diameter at Root Flare (cm):                               |                       | 81                                                                                                                                                                                                                                                                                                                                 |
| Structural Root Zone (m):<br>(Radius from centre of trunk) |                       | 3.03                                                                                                                                                                                                                                                                                                                               |
| Height (m):                                                |                       | 10                                                                                                                                                                                                                                                                                                                                 |
| Average Width (m):                                         |                       | 9.5                                                                                                                                                                                                                                                                                                                                |
| Approximate Age:                                           |                       | 100+ years                                                                                                                                                                                                                                                                                                                         |
| Easting:                                                   |                       | 320054.9872                                                                                                                                                                                                                                                                                                                        |
| Northing:                                                  |                       | 5812561.6176                                                                                                                                                                                                                                                                                                                       |
| Statement of Signific                                      | Loca<br>Belie<br>loca | tree fulfils criteria of; Historical Value, Horticultural Value, Rare or<br>alised.<br>eved to be the only specimen of this species in Victoria, the site was the<br>tion for the first brick and stone building in the Port Philip District (1830).<br>tree is on the National Trust's Register of significant trees of Victoria. |