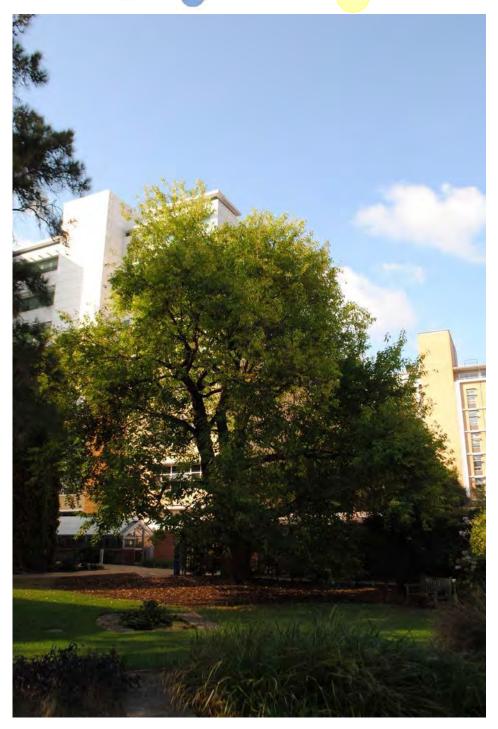

Location

LEGEND 📀 Tree

Structural Root

Tree Protection

Ν

| Tree Number:                                               | 5                      |                                                                                                              |
|------------------------------------------------------------|------------------------|--------------------------------------------------------------------------------------------------------------|
| Address:                                                   | Bishopscou             | rt, 84-122 Clarendon Street, EAST MELBOURNE VIC 3002                                                         |
| Location:                                                  | Southern end of garden |                                                                                                              |
| Melway Ref:                                                |                        | 2G D3                                                                                                        |
| Record Type:                                               |                        | Single Record as part of G1                                                                                  |
| Number of Trees:                                           |                        | 1                                                                                                            |
| Group Number:                                              |                        | G1                                                                                                           |
| Botanical Name:                                            |                        | Ulmus procera                                                                                                |
| Common Name:                                               |                        | English Elm                                                                                                  |
| Origin:                                                    |                        | Exotic                                                                                                       |
| Diameter at Breast H                                       | eight (cm):            | 114                                                                                                          |
| Tree Protection Zone (m):<br>(Radius from centre of trunk) |                        | 13.68                                                                                                        |
| Diameter at Root Flare (cm):                               |                        | 150                                                                                                          |
| Structural Root Zone (m):<br>(Radius from centre of trunk) |                        | 3.92                                                                                                         |
| Height (m):                                                |                        | 20                                                                                                           |
| Average Width (m):                                         |                        | 18                                                                                                           |
| Approximate Age:                                           |                        | 100+ years                                                                                                   |
| Easting:                                                   |                        | 322536.4397                                                                                                  |
| Northing:                                                  |                        | 5812958.6832                                                                                                 |
| Statement of Signific                                      | ance: This             | tree fulfils criteria of; Outstanding Size, Particularly Old.                                                |
|                                                            |                        | is a large, old tree planted at Bishopscourt in the late 1800s. It has a spreading canopy in good condition. |