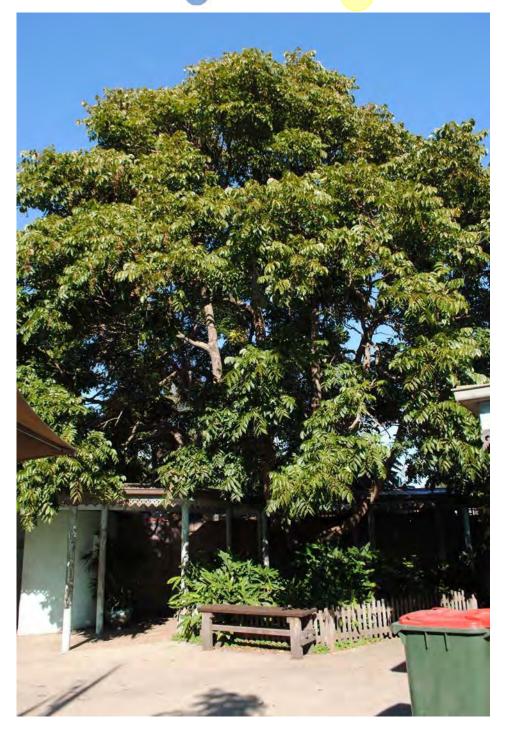

#### Location

N

|                                                            | Tree Number:          | 3            |                                                                            |
|------------------------------------------------------------|-----------------------|--------------|----------------------------------------------------------------------------|
|                                                            | Address:              | 78-80 Carlto | on Street, CARLTON VIC 3053                                                |
|                                                            | Location:             | Back garder  | n on fence line                                                            |
|                                                            | Melway Ref:           |              | 2B J8                                                                      |
| Record Type:                                               |                       |              | Single Record                                                              |
|                                                            | Number of Trees:      |              | 1                                                                          |
|                                                            | Group Number:         |              | N/A                                                                        |
|                                                            | Botanical Name:       |              | Platanus x acerifolia                                                      |
|                                                            | Common Name:          |              | Plane Tree                                                                 |
|                                                            | Origin:               |              | Exotic                                                                     |
| Diameter at Breast Height (cm):                            |                       | eight (cm):  | 130                                                                        |
| Tree Protection Zone (m):<br>(Radius from centre of trunk) |                       |              | 15.0                                                                       |
| Diameter at Root Flare (cm):                               |                       | re (cm):     | 160                                                                        |
| Structural Root Zone (m):<br>(Radius from centre of trunk) |                       |              | 4.03                                                                       |
|                                                            | Height (m):           |              | 22                                                                         |
|                                                            | Average Width (m):    |              | 20                                                                         |
|                                                            | Approximate Age:      |              | 70-80 years                                                                |
|                                                            | Easting:              |              | 321409.7625                                                                |
|                                                            | Northing:             |              | 5814377.5137                                                               |
|                                                            | Statement of Signific | Cont         | tree fulfils criteria of; Outstanding Size, Particularly Old, Loca<br>ext. |
|                                                            |                       |              |                                                                            |

cation or

This is a large, old, fine specimen in a residential garden with a broad and spreading canopy in excellent condition, particularly in context with its built surrounds.

Location

Structural Root Zone LEGEND 🔘 Tree