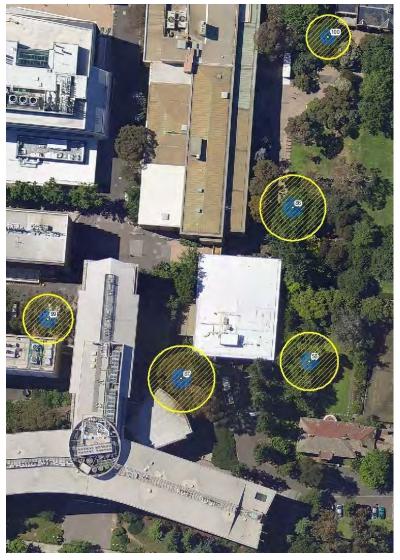

#### Location

N

|                                                            | Tree Number:          | 3            |                                                                            |
|------------------------------------------------------------|-----------------------|--------------|----------------------------------------------------------------------------|
|                                                            | Address:              | 78-80 Carlto | on Street, CARLTON VIC 3053                                                |
|                                                            | Location:             | Back garder  | n on fence line                                                            |
|                                                            | Melway Ref:           |              | 2B J8                                                                      |
| Record Type:                                               |                       |              | Single Record                                                              |
|                                                            | Number of Trees:      |              | 1                                                                          |
|                                                            | Group Number:         |              | N/A                                                                        |
|                                                            | Botanical Name:       |              | Platanus x acerifolia                                                      |
|                                                            | Common Name:          |              | Plane Tree                                                                 |
|                                                            | Origin:               |              | Exotic                                                                     |
| Diameter at Breast Height (cm):                            |                       | eight (cm):  | 130                                                                        |
| Tree Protection Zone (m):<br>(Radius from centre of trunk) |                       |              | 15.0                                                                       |
| Diameter at Root Flare (cm):                               |                       | re (cm):     | 160                                                                        |
| Structural Root Zone (m):<br>(Radius from centre of trunk) |                       |              | 4.03                                                                       |
|                                                            | Height (m):           |              | 22                                                                         |
|                                                            | Average Width (m):    |              | 20                                                                         |
|                                                            | Approximate Age:      |              | 70-80 years                                                                |
|                                                            | Easting:              |              | 321409.7625                                                                |
|                                                            | Northing:             |              | 5814377.5137                                                               |
|                                                            | Statement of Signific | Cont         | tree fulfils criteria of; Outstanding Size, Particularly Old, Loca<br>ext. |
|                                                            |                       |              |                                                                            |

cation or

This is a large, old, fine specimen in a residential garden with a broad and spreading canopy in excellent condition, particularly in context with its built surrounds.

Location

Structural Root Zone LEGEND 🔘 Tree