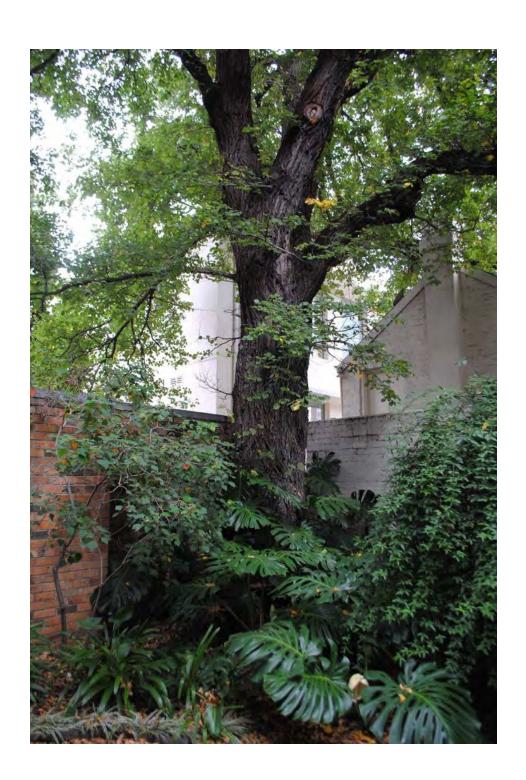

#### Tree Number:

| Address:                                    | The Melbourne Club, 36-50 Collins Street, MELBOURNE VIC 3000                                                                            |  |
|---------------------------------------------|-----------------------------------------------------------------------------------------------------------------------------------------|--|
| Location:                                   | Melbourne Club garden                                                                                                                   |  |
| Melway Ref:                                 | 1B U6                                                                                                                                   |  |
| Record Type:                                | Single Record                                                                                                                           |  |
| Number of Trees:                            | 1                                                                                                                                       |  |
| Group Number:                               | N/A                                                                                                                                     |  |
| Botanical Name:                             | Platanus x acerifolia                                                                                                                   |  |
| Common Name:                                | Plane Tree                                                                                                                              |  |
| Origin:                                     | Exotic                                                                                                                                  |  |
| Diameter at Breast H                        | leight (cm): 120                                                                                                                        |  |
| Tree Protection Zone (Radius from centre    |                                                                                                                                         |  |
| Diameter at Root Fla                        | re (cm): 150                                                                                                                            |  |
| Structural Root Zone<br>(Radius from centre |                                                                                                                                         |  |
| Height (m):                                 | 34.5                                                                                                                                    |  |
| Average Width (m):                          | 25                                                                                                                                      |  |
| Approximate Age:                            | 100+ years                                                                                                                              |  |
| Easting:                                    | 321504.5547                                                                                                                             |  |
| Northing:                                   | 5813010.5826                                                                                                                            |  |
| Statement of Signific                       | <b>cance:</b> This tree fulfils criteria of; Environmental/Micro-climate Services, Aesthetic Value, Outstanding Size, Particularly Old. |  |

Planted in 1896. This is a large specimen in the city centre in good condition, particularly in context with its built surrounds.

Location

Structural Root Zone

LEGEND 📀 Tree

Tree Protection Zone