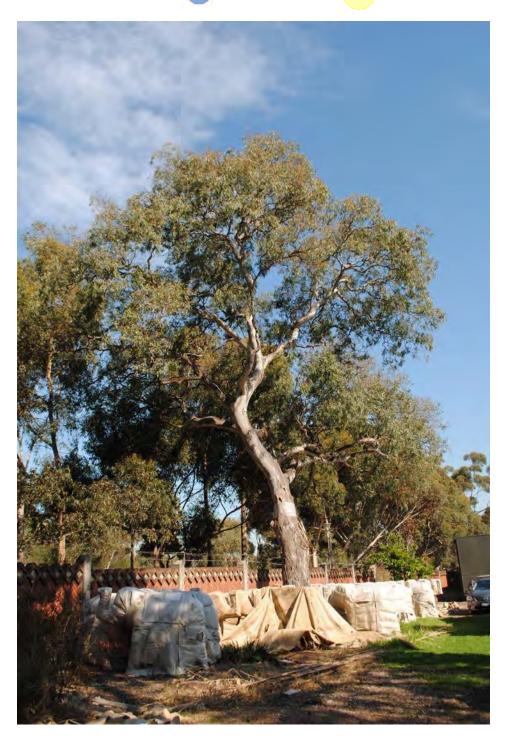

| Tree Number:                                               | 1                     |                                                                                                                                                                                                                                                                                                                                    |
|------------------------------------------------------------|-----------------------|------------------------------------------------------------------------------------------------------------------------------------------------------------------------------------------------------------------------------------------------------------------------------------------------------------------------------------|
| Address:                                                   | 607-619 Bo            | urke Street, MELBOURNE VIC 3000                                                                                                                                                                                                                                                                                                    |
| Location: Corner of pro                                    |                       | roperty                                                                                                                                                                                                                                                                                                                            |
| Melway Ref:                                                |                       | 1A D5                                                                                                                                                                                                                                                                                                                              |
| Record Type:                                               |                       | Single Record                                                                                                                                                                                                                                                                                                                      |
| Number of Trees:                                           |                       | 1                                                                                                                                                                                                                                                                                                                                  |
| Group Number:                                              |                       | N/A                                                                                                                                                                                                                                                                                                                                |
| Botanical Name:                                            |                       | Gleditsia sinensis                                                                                                                                                                                                                                                                                                                 |
| Common Name:                                               |                       | Chinese Honey Locust                                                                                                                                                                                                                                                                                                               |
| Origin:                                                    |                       | Exotic                                                                                                                                                                                                                                                                                                                             |
| Diameter at Breast H                                       | eight (cm):           | 79                                                                                                                                                                                                                                                                                                                                 |
| Tree Protection Zone (m):<br>(Radius from centre of trunk) |                       | 9.48                                                                                                                                                                                                                                                                                                                               |
| Diameter at Root Flare (cm):                               |                       | 81                                                                                                                                                                                                                                                                                                                                 |
| Structural Root Zone (m):<br>(Radius from centre of trunk) |                       | 3.03                                                                                                                                                                                                                                                                                                                               |
| Height (m):                                                |                       | 10                                                                                                                                                                                                                                                                                                                                 |
| Average Width (m):                                         |                       | 9.5                                                                                                                                                                                                                                                                                                                                |
| Approximate Age:                                           |                       | 100+ years                                                                                                                                                                                                                                                                                                                         |
| Easting:                                                   |                       | 320054.9872                                                                                                                                                                                                                                                                                                                        |
| Northing:                                                  |                       | 5812561.6176                                                                                                                                                                                                                                                                                                                       |
| Statement of Signific                                      | Loca<br>Belie<br>loca | tree fulfils criteria of; Historical Value, Horticultural Value, Rare or<br>alised.<br>eved to be the only specimen of this species in Victoria, the site was the<br>tion for the first brick and stone building in the Port Philip District (1830).<br>tree is on the National Trust's Register of significant trees of Victoria. |