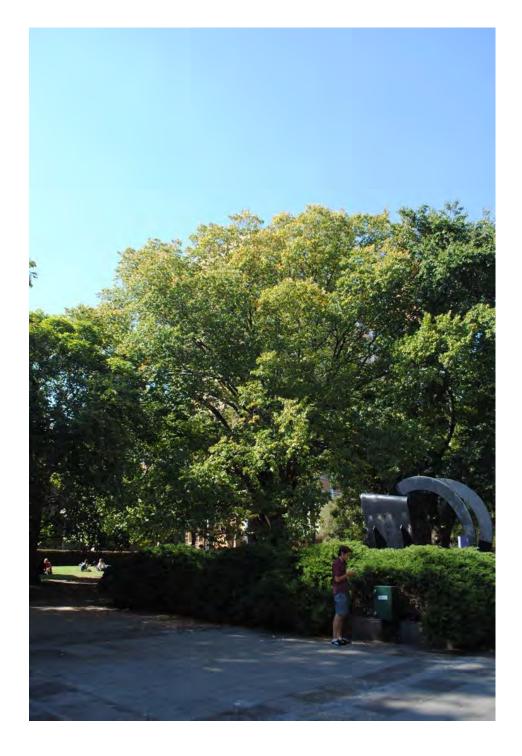

|
| Approximate Age:                            |               | 80-90 years                                           |  |
| Easting:                                    |               | 320561.679                                            |  |
| Northing:                                   |               | 5814751.5119                                          |  |

Statement of Significance: This tree fulfils criteria of; Environmental/Micro-climate Services, Aesthetic Value, Outstanding Size, Particularly Old.

This is an outstanding example of the species in good condition with high aesthetic qualities. It has long extended branches and a full canopy providing shade for the seating areas and courtyard beneath.

Location



LEGEND 📀 Tree 🦲 Structural Root Zone

Tree Protection Zone









| Tree Number:                                               | 67                                                                  |                                                                                                                                                        |
|------------------------------------------------------------|---------------------------------------------------------------------|--------------------------------------------------------------------------------------------------------------------------------------------------------|
| Address:                                                   | University of Melbourne, 156-292 Grattan Street, PARKVILLE VIC 3010 |