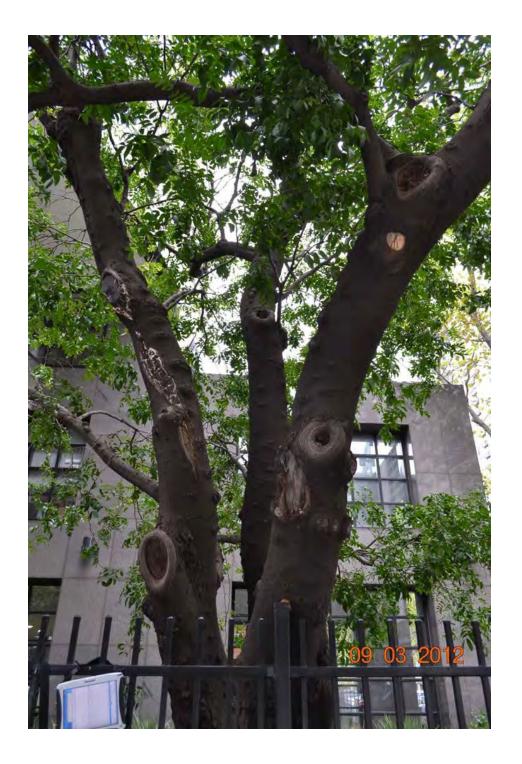

| Tree Number:                                               | 1                     |                                                                                                                                                                                                                                                                                                                                    |
|------------------------------------------------------------|-----------------------|------------------------------------------------------------------------------------------------------------------------------------------------------------------------------------------------------------------------------------------------------------------------------------------------------------------------------------|
| Address:                                                   | 607-619 Bo            | urke Street, MELBOURNE VIC 3000                                                                                                                                                                                                                                                                                                    |
| Location: Corner of pro                                    |                       | roperty                                                                                                                                                                                                                                                                                                                            |
| Melway Ref:                                                |                       | 1A D5                                                                                                                                                                                                                                                                                                                              |
| Record Type:                                               |                       | Single Record                                                                                                                                                                                                                                                                                                                      |
| Number of Trees:                                           |                       | 1                                                                                                                                                                                                                                                                                                                                  |
| Group Number:                                              |                       | N/A                                                                                                                                                                                                                                                                                                                                |
| Botanical Name:                                            |                       | Gleditsia sinensis                                                                                                                                                                                                                                                                                                                 |
| Common Name:                                               |                       | Chinese Honey Locust                                                                                                                                                                                                                                                                                                               |
| Origin:                                                    |                       | Exotic                                                                                                                                                                                                                                                                                                                             |
| Diameter at Breast H                                       | eight (cm):           | 79                                                                                                                                                                                                                                                                                                                                 |
| Tree Protection Zone (m):<br>(Radius from centre of trunk) |                       | 9.48                                                                                                                                                                                                                                                                                                                               |
| Diameter at Root Flare (cm):                               |                       | 81                                                                                                                                                                                                                                                                                                                                 |
| Structural Root Zone (m):<br>(Radius from centre of trunk) |                       | 3.03                                                                                                                                                                                                                                                                                                                               |
| Height (m):                                                |                       | 10                                                                                                                                                                                                                                                                                                                                 |
| Average Width (m):                                         |                       | 9.5                                                                                                                                                                                                                                                                                                                                |
| Approximate Age:                                           |                       | 100+ years                                                                                                                                                                                                                                                                                                                         |
| Easting:                                                   |                       | 320054.9872                                                                                                                                                                                                                                                                                                                        |
| Northing:                                                  |                       | 5812561.6176                                                                                                                                                                                                                                                                                                                       |
| Statement of Signific                                      | Loca<br>Belie<br>loca | tree fulfils criteria of; Historical Value, Horticultural Value, Rare or<br>alised.<br>eved to be the only specimen of this species in Victoria, the site was the<br>tion for the first brick and stone building in the Port Philip District (1830).<br>tree is on the National Trust's Register of significant trees of Victoria. |