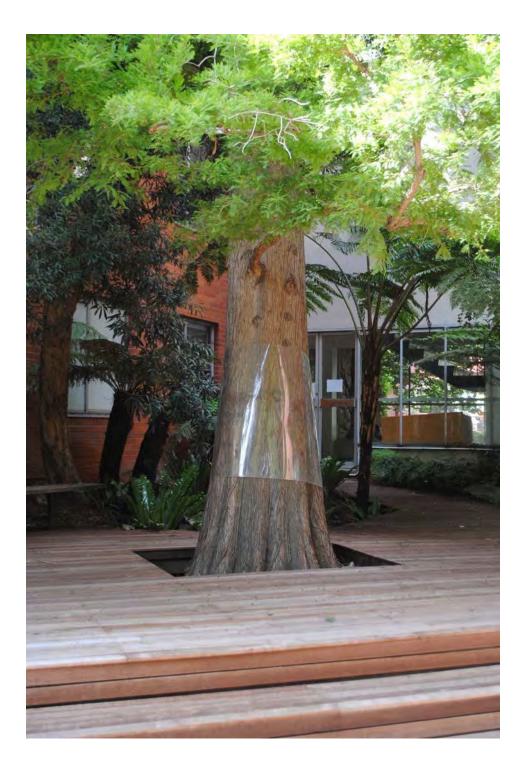

| Tree Number:                                               | 1                     |                                                                                                                                                                                                                                                                                                                                    |
|------------------------------------------------------------|-----------------------|------------------------------------------------------------------------------------------------------------------------------------------------------------------------------------------------------------------------------------------------------------------------------------------------------------------------------------|
| Address:                                                   | 607-619 Bo            | urke Street, MELBOURNE VIC 3000                                                                                                                                                                                                                                                                                                    |
| Location: Corner of pro                                    |                       | roperty                                                                                                                                                                                                                                                                                                                            |
| Melway Ref:                                                |                       | 1A D5                                                                                                                                                                                                                                                                                                                              |
| Record Type:                                               |                       | Single Record                                                                                                                                                                                                                                                                                                                      |
| Number of Trees:                                           |                       | 1                                                                                                                                                                                                                                                                                                                                  |
| Group Number:                                              |                       | N/A                                                                                                                                                                                                                                                                                                                                |
| Botanical Name:                                            |                       | Gleditsia sinensis                                                                                                                                                                                                                                                                                                                 |
| Common Name:                                               |                       | Chinese Honey Locust                                                                                                                                                                                                                                                                                                               |
| Origin:                                                    |                       | Exotic                                                                                                                                                                                                                                                                                                                             |
| Diameter at Breast H                                       | eight (cm):           | 79                                                                                                                                                                                                                                                                                                                                 |
| Tree Protection Zone (m):<br>(Radius from centre of trunk) |                       | 9.48                                                                                                                                                                                                                                                                                                                               |
| Diameter at Root Flare (cm):                               |                       | 81                                                                                                                                                                                                                                                                                                                                 |
| Structural Root Zone (m):<br>(Radius from centre of trunk) |                       | 3.03                                                                                                                                                                                                                                                                                                                               |
| Height (m):                                                |                       | 10                                                                                                                                                                                                                                                                                                                                 |
| Average Width (m):                                         |                       | 9.5                                                                                                                                                                                                                                                                                                                                |
| Approximate Age:                                           |                       | 100+ years                                                                                                                                                                                                                                                                                                                         |
| Easting:                                                   |                       | 320054.9872                                                                                                                                                                                                                                                                                                                        |
| Northing:                                                  |                       | 5812561.6176                                                                                                                                                                                                                                                                                                                       |
| Statement of Signific                                      | Loca<br>Belie<br>loca | tree fulfils criteria of; Historical Value, Horticultural Value, Rare or<br>alised.<br>eved to be the only specimen of this species in Victoria, the site was the<br>tion for the first brick and stone building in the Port Philip District (1830).<br>tree is on the National Trust's Register of significant trees of Victoria. |

#### Location

N

|                                                            | Tree Number:          | 3            |                                                                            |
|------------------------------------------------------------|-----------------------|--------------|----------------------------------------------------------------------------|
|                                                            | Address:              | 78-80 Carlto | on Street, CARLTON VIC 3053                                                |
|                                                            | Location:             | Back garder  | n on fence line                                                            |
|                                                            | Melway Ref:           |              | 2B J8                                                                      |
| Record Type:                                               |                       |              | Single Record                                                              |
|                                                            | Number of Trees:      |              | 1                                                                          |
|                                                            | Group Number:         |              | N/A                                                                        |
|                                                            | Botanical Name:       |              | Platanus x acerifolia                                                      |
|                                                            | Common Name:          |              | Plane Tree                                                                 |
|                                                            | Origin:               |              | Exotic                                                                     |
| Diameter at Breast Height (cm):                            |                       | eight (cm):  | 130                                                                        |
| Tree Protection Zone (m):<br>(Radius from centre of trunk) |                       |              | 15.0                                                                       |
| Diameter at Root Flare (cm):                               |                       | re (cm):     | 160                                                                        |
| Structural Root Zone (m):<br>(Radius from centre of trunk) |                       |              | 4.03                                                                       |
|                                                            | Height (m):           |              | 22                                                                         |
|                                                            | Average Width (m):    |              | 20                                                                         |
|                                                            | Approximate Age:      |              | 70-80 years                                                                |
|                                                            | Easting:              |              | 321409.7625                                                                |
|                                                            | Northing:             |              | 5814377.5137                                                               |
|                                                            | Statement of Signific | Cont         | tree fulfils criteria of; Outstanding Size, Particularly Old, Loca<br>ext. |
|                                                            |                       |              |                                                                            |

cation or

This is a large, old, fine specimen in a residential garden with a broad and spreading canopy in excellent condition, particularly in context with its built surrounds.

Location

Structural Root Zone LEGEND 🔘 Tree

Tree Protection Zone

The information contained in this report was obtained solely for the purpose of identifying whether a tree should be placed on the City of Melbourne's Exceptional Tree Register. Homewood Consulting 2012. Review 2013. No representations are made as to the accuracy, currency or completeness of any of this information nor its relevance for any other purpose.