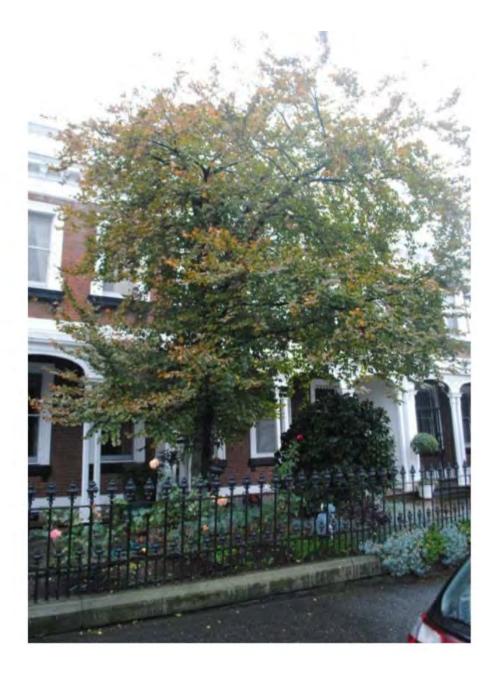

#### Location

N

|                                                            | Tree Number:          | 3            |                                                                            |
|------------------------------------------------------------|-----------------------|--------------|----------------------------------------------------------------------------|
|                                                            | Address:              | 78-80 Carlto | on Street, CARLTON VIC 3053                                                |
|                                                            | Location:             | Back garder  | n on fence line                                                            |
|                                                            | Melway Ref:           |              | 2B J8                                                                      |
| Record Type:                                               |                       |              | Single Record                                                              |
|                                                            | Number of Trees:      |              | 1                                                                          |
|                                                            | Group Number:         |              | N/A                                                                        |
|                                                            | Botanical Name:       |              | Platanus x acerifolia                                                      |
|                                                            | Common Name:          |              | Plane Tree                                                                 |
|                                                            | Origin:               |              | Exotic                                                                     |
| Diameter at Breast Height (cm):                            |                       | eight (cm):  | 130                                                                        |
| Tree Protection Zone (m):<br>(Radius from centre of trunk) |                       |              | 15.0                                                                       |
| Diameter at Root Flare (cm):                               |                       | re (cm):     | 160                                                                        |
| Structural Root Zone (m):<br>(Radius from centre of trunk) |                       |              | 4.03                                                                       |
|                                                            | Height (m):           |              | 22                                                                         |
|                                                            | Average Width (m):    |              | 20                                                                         |
|                                                            | Approximate Age:      |              | 70-80 years                                                                |
|                                                            | Easting:              |              | 321409.7625                                                                |
|                                                            | Northing:             |              | 5814377.5137                                                               |
|                                                            | Statement of Signific | Cont         | tree fulfils criteria of; Outstanding Size, Particularly Old, Loca<br>ext. |
|                                                            |                       |              |                                                                            |

cation or

This is a large, old, fine specimen in a residential garden with a broad and spreading canopy in excellent condition, particularly in context with its built surrounds.

Location

Structural Root Zone LEGEND 🔘 Tree