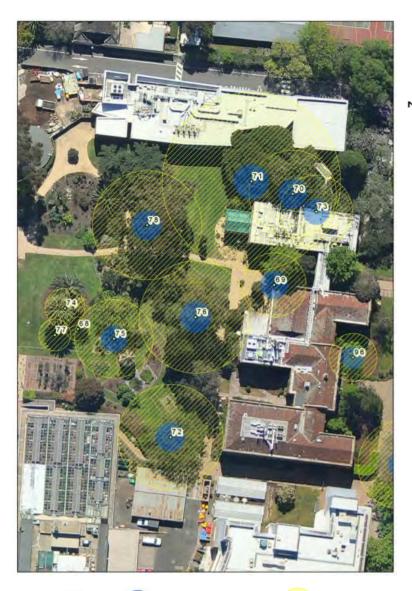

#### Location

LEGEND OTree Structural Root Zone Tree Protection Zone

trees of Victoria.

| Tree Number:                                               | 9                                                              |                                                                                                                                                                                                                                                                                                                                                                   |
|------------------------------------------------------------|----------------------------------------------------------------|-------------------------------------------------------------------------------------------------------------------------------------------------------------------------------------------------------------------------------------------------------------------------------------------------------------------------------------------------------------------|
| Address:                                                   | Bishopscourt, 84-122 Clarendon Street, EAST MELBOURNE VIC 3002 |                                                                                                                                                                                                                                                                                                                                                                   |
| Location:                                                  | On front fence Clarendon Street                                |                                                                                                                                                                                                                                                                                                                                                                   |
| Melway Ref:                                                |                                                                | 2G D3                                                                                                                                                                                                                                                                                                                                                             |
| Record Type:                                               |                                                                | Single Record as part of G1                                                                                                                                                                                                                                                                                                                                       |
| Number of Trees:                                           |                                                                | 1                                                                                                                                                                                                                                                                                                                                                                 |
| Group Number:                                              |                                                                | G1                                                                                                                                                                                                                                                                                                                                                                |
| Botanical Name:                                            |                                                                | Eucalyptus camaldulensis                                                                                                                                                                                                                                                                                                                                          |
| Common Name:                                               |                                                                | River Red Gum                                                                                                                                                                                                                                                                                                                                                     |
| Origin:                                                    |                                                                | Indigenous                                                                                                                                                                                                                                                                                                                                                        |
| Diameter at Breast H                                       | eight (cm):                                                    | 108                                                                                                                                                                                                                                                                                                                                                               |
| Tree Protection Zone (m):<br>(Radius from centre of trunk) |                                                                | 12.96                                                                                                                                                                                                                                                                                                                                                             |
| Diameter at Root Fla                                       | re (cm):                                                       | 127                                                                                                                                                                                                                                                                                                                                                               |
| Structural Root Zone<br>(Radius from centre                |                                                                | 3.66                                                                                                                                                                                                                                                                                                                                                              |
| Height (m):                                                |                                                                | 20                                                                                                                                                                                                                                                                                                                                                                |
| Average Width (m):                                         |                                                                | 17.5                                                                                                                                                                                                                                                                                                                                                              |
| Approximate Age:                                           |                                                                | 100+ years                                                                                                                                                                                                                                                                                                                                                        |
| Easting:                                                   |                                                                | 322477.5281                                                                                                                                                                                                                                                                                                                                                       |
| Northing:                                                  |                                                                | 5812985.997                                                                                                                                                                                                                                                                                                                                                       |
| Statement of Signific                                      | Locat<br>This I<br>long o<br>to ha                             | tree fulfils criteria of; Aesthetic Value, Outstanding Size, Particularly Old<br>tion or Context, Horticultural Value, Historical Value.<br>River Red Gum is a large indigenous specimen in good condition with<br>drooping branchlets. It is a fine example of the species and is believed<br>ve self sown from a remnant tree that once stood on Bishopscourt's |

Location

LEGEND O Tree Structural Root Zone Tree Protection Zone

main lawn.

| Tree Number:                                   | 10                                                                                     |
|------------------------------------------------|----------------------------------------------------------------------------------------|
| Address:                                       | Bishopscourt, 84-122 Clarendon Street, EAST MELBOURNE VIC 3002                         |
| Location:                                      | Front lawn                                                                             |
| Melway Ref:                                    | 2G D3                                                                                  |
| Record Type:                                   | Single Record as part of G1                                                            |
| Number of Trees:                               | 1                                                                                      |
| Group Number:                                  | G1                                                                                     |
| Botanical Name:                                | Ulmus procera                                                                          |
| Common Name:                                   | English Elm                                                                            |
| Origin:                                        | Exotic                                                                                 |
| Diameter at Breast He                          | eight (cm): 127                                                                        |
| Tree Protection Zone<br>(Radius from centre of |                                                                                        |
| Diameter at Root Fla                           | re (cm): 148                                                                           |
| Structural Root Zone<br>(Radius from centre of |                                                                                        |
| Height (m):                                    | 21                                                                                     |
| Average Width (m):                             | 21                                                                                     |
| Approximate Age:                               | 100+ years                                                                             |
| Easting:                                       | 322499.014                                                                             |
| Northing:                                      | 5812963.2134                                                                           |
| Statement of Signific                          | ance: This tree fulfils criteria of; Outstanding Size, Aesthetic Value, Particularly O |
|                                                | This tree forms part of a group of three elms planted at Bisopscourt. It is a          |