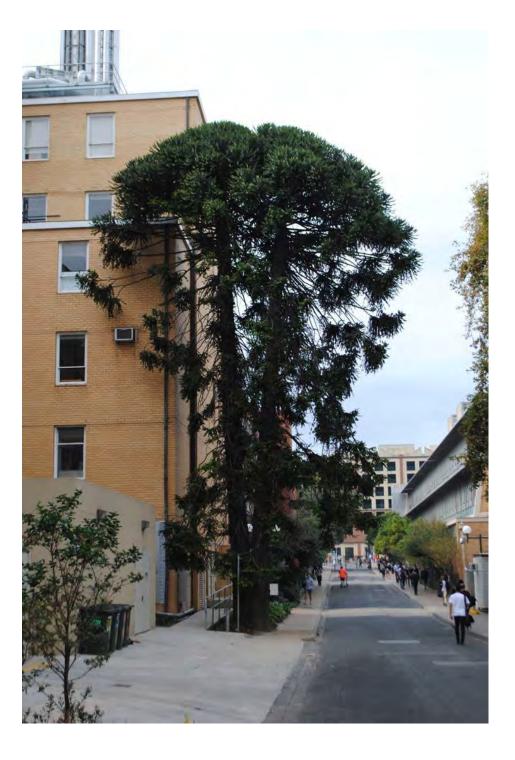

#### Tree Number:

17

| Address:                                    | The Melbourne Club, 36-50 Collins Street, MELBOURNE VIC 3000 |                                                                                                                                                                                                                                                 |
|---------------------------------------------|--------------------------------------------------------------|-------------------------------------------------------------------------------------------------------------------------------------------------------------------------------------------------------------------------------------------------|
| Location:                                   | Melbourne Club garden                                        |                                                                                                                                                                                                                                                 |
| Melway Ref:                                 |                                                              | 1B U6                                                                                                                                                                                                                                           |
| Record Type:                                |                                                              | Single Record                                                                                                                                                                                                                                   |
| Number of Trees:                            |                                                              | 1                                                                                                                                                                                                                                               |
| Group Number:                               |                                                              | N/A                                                                                                                                                                                                                                             |
| Botanical Name:                             |                                                              | Platanus x acerifolia                                                                                                                                                                                                                           |
| Common Name:                                |                                                              | Plane Tree                                                                                                                                                                                                                                      |
| Origin:                                     |                                                              | Exotic                                                                                                                                                                                                                                          |
| Diameter at Breast H                        | eight (cm):                                                  | 115                                                                                                                                                                                                                                             |
| Tree Protection Zone<br>(Radius from centre | • •                                                          | 13.80                                                                                                                                                                                                                                           |
| Diameter at Root Fla                        | re (cm):                                                     | 140                                                                                                                                                                                                                                             |
| Structural Root Zone<br>(Radius from centre |                                                              | 3.81                                                                                                                                                                                                                                            |
| Height (m):                                 | :                                                            | 30.5                                                                                                                                                                                                                                            |
| Average Width (m):                          |                                                              | 27                                                                                                                                                                                                                                              |
| Approximate Age:                            |                                                              | 100+ years                                                                                                                                                                                                                                      |
| Easting:                                    |                                                              | 321489.097                                                                                                                                                                                                                                      |
| Northing:                                   |                                                              | 5813001.8702                                                                                                                                                                                                                                    |
| Statement of Signific                       | Size,<br>Plant                                               | tree fulfils criteria of; Environmental/Micro-climate Services, Outstanding<br>Aesthetic Value, Particularly Old.<br>ed in 1896. This is a large specimen in the city centre in good condition,<br>sularly in context with its built surrounds. |

Location

Structural Root Zone

LEGEND 📀 Tree

Tree Protection Zone

| Tree Number:<br>Address:                                   | 18<br>209-211 Dor | nain Road, SOUTH YARRA VIC 3141      |
|------------------------------------------------------------|-------------------|--------------------------------------|
| Location:                                                  | Back of flats     | enter Emerton Place                  |
| Melway Ref:<br>Record Type:                                |                   | 2L D3<br>Single Record as part of G2 |
| Number of Trees:                                           |                   | 1                                    |
| Group Number:                                              |                   | G2                                   |
| Botanical Name:                                            |                   | Ulmus procera                        |
| Common Name:                                               |                   | English Elm                          |
| Origin:                                                    |                   | Exotic                               |
| Diameter at Breast Height (cm):                            |                   | 127                                  |
| Tree Protection Zone (m):<br>(Radius from centre of trunk) |                   | 15                                   |
| Diameter at Root Fla                                       | ire (cm):         | 129                                  |
| Structural Root Zone<br>(Radius from centre                |                   | 3.68                                 |
| Height (m):                                                |                   | 23                                   |
| Average Width (m):                                         |                   | 13                                   |
| Approximate Age:                                           |                   | 100+ years                           |
| Easting:                                                   |                   | 322571.2445                          |
| Northing:                                                  |                   | 5810607.2352                         |