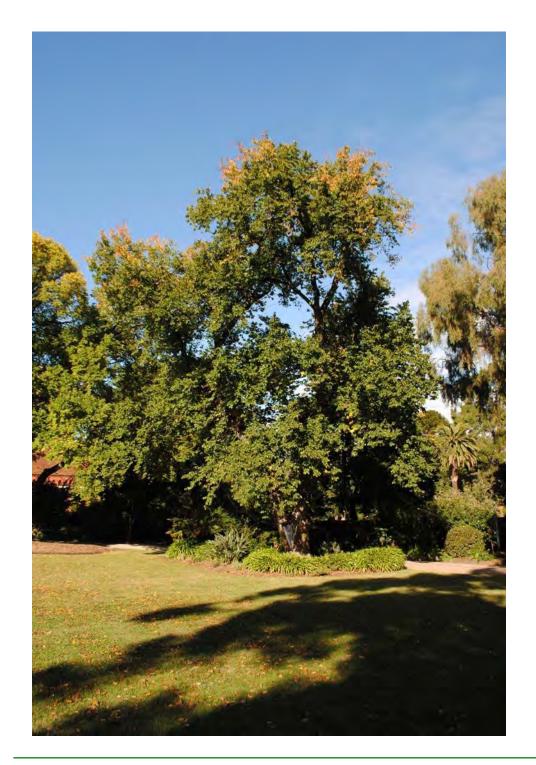

Location

LEGEND 📀 Tree

Structural Root

Tree Protection

Ν

| Tree Number:                                               | 5                      |                                                                                                              |
|------------------------------------------------------------|------------------------|--------------------------------------------------------------------------------------------------------------|
| Address:                                                   | Bishopscou             | rt, 84-122 Clarendon Street, EAST MELBOURNE VIC 3002                                                         |
| Location:                                                  | Southern end of garden |                                                                                                              |
| Melway Ref:                                                |                        | 2G D3                                                                                                        |
| Record Type:                                               |                        | Single Record as part of G1                                                                                  |
| Number of Trees:                                           |                        | 1                                                                                                            |
| Group Number:                                              |                        | G1                                                                                                           |
| Botanical Name:                                            |                        | Ulmus procera                                                                                                |
| Common Name:                                               |                        | English Elm                                                                                                  |
| Origin:                                                    |                        | Exotic                                                                                                       |
| Diameter at Breast H                                       | eight (cm):            | 114                                                                                                          |
| Tree Protection Zone (m):<br>(Radius from centre of trunk) |                        | 13.68                                                                                                        |
| Diameter at Root Flare (cm):                               |                        | 150                                                                                                          |
| Structural Root Zone (m):<br>(Radius from centre of trunk) |                        | 3.92                                                                                                         |
| Height (m):                                                |                        | 20                                                                                                           |
| Average Width (m):                                         |                        | 18                                                                                                           |
| Approximate Age:                                           |                        | 100+ years                                                                                                   |
| Easting:                                                   |                        | 322536.4397                                                                                                  |
| Northing:                                                  |                        | 5812958.6832                                                                                                 |
| Statement of Signific                                      | ance: This             | tree fulfils criteria of; Outstanding Size, Particularly Old.                                                |
|                                                            |                        | is a large, old tree planted at Bishopscourt in the late 1800s. It has a spreading canopy in good condition. |