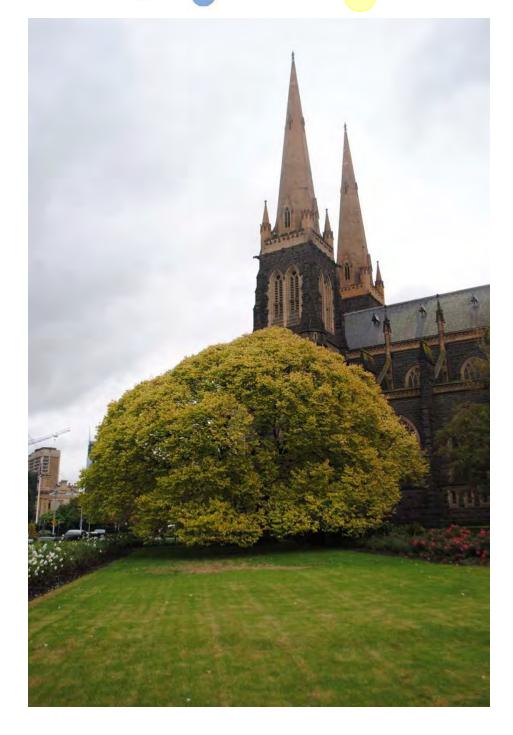

| Tree Number:                                               | 4                                                                    |                                                                                                                                                                                                                                                                        |
|------------------------------------------------------------|----------------------------------------------------------------------|------------------------------------------------------------------------------------------------------------------------------------------------------------------------------------------------------------------------------------------------------------------------|
| Address:                                                   | St Patricks Cathedral, 2-60 Cathedral Place, EAST MELBOURNE VIC 3002 |                                                                                                                                                                                                                                                                        |
| Location:                                                  | Front of prop                                                        | perty                                                                                                                                                                                                                                                                  |
| Melway Ref:                                                |                                                                      | 2F K2                                                                                                                                                                                                                                                                  |
| Record Type:                                               |                                                                      | Single Record                                                                                                                                                                                                                                                          |
| Number of Trees:                                           |                                                                      | 1                                                                                                                                                                                                                                                                      |
| Group Number:                                              |                                                                      | N/A                                                                                                                                                                                                                                                                    |
| Botanical Name:                                            |                                                                      | Ulmus glabra 'Lutescens'                                                                                                                                                                                                                                               |
| Common Name:                                               |                                                                      | Golden Elm                                                                                                                                                                                                                                                             |
| Origin:                                                    |                                                                      | Exotic                                                                                                                                                                                                                                                                 |
| Diameter at Breast H                                       | eight (cm):                                                          | 102                                                                                                                                                                                                                                                                    |
| Tree Protection Zone (m):<br>(Radius from centre of trunk) |                                                                      | 12.24                                                                                                                                                                                                                                                                  |
| Diameter at Root Flare (cm):                               |                                                                      | 114                                                                                                                                                                                                                                                                    |
| Structural Root Zone<br>(Radius from centre                |                                                                      | 3.50                                                                                                                                                                                                                                                                   |
| Height (m):                                                |                                                                      | 15.5                                                                                                                                                                                                                                                                   |
| Average Width (m):                                         |                                                                      | 24                                                                                                                                                                                                                                                                     |
| Approximate Age:                                           |                                                                      | 100+ years                                                                                                                                                                                                                                                             |
| Easting:                                                   |                                                                      | 321856.13619                                                                                                                                                                                                                                                           |
| Northing:                                                  |                                                                      | 5813275.3788                                                                                                                                                                                                                                                           |
| Statement of Signific                                      | Loca<br>This<br>It has                                               | tree fulfils criteria of; Aesthetic Value, Outstanding Size, Particularly Old,<br>tion or Context.<br>is an outstanding specimen that dominates the surrounding landscape.<br>high aesthetic qualities with long flowing branches down to the ground<br>a full canopy. |