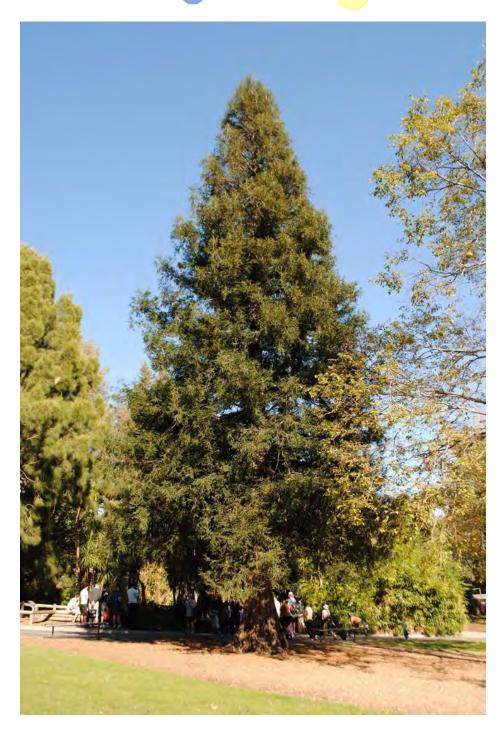

#### Tree Number:

15

| Address: Th                                         | The Melbourne Club, 36-50 Collins Street, MELBOURNE VIC 3000                                                                                                                                                                               |  |
|-----------------------------------------------------|--------------------------------------------------------------------------------------------------------------------------------------------------------------------------------------------------------------------------------------------|--|
| Location: Me                                        | Melbourne Club Court Yard                                                                                                                                                                                                                  |  |
| Melway Ref:<br>Record Type:                         | 1B U7<br>Single Record                                                                                                                                                                                                                     |  |
| Number of Trees:                                    | 1                                                                                                                                                                                                                                          |  |
| Group Number:                                       | N/A                                                                                                                                                                                                                                        |  |
| Botanical Name:                                     | Platanus x acerifolia                                                                                                                                                                                                                      |  |
| Common Name:                                        | Plane Tree                                                                                                                                                                                                                                 |  |
| Origin:                                             | Exotic                                                                                                                                                                                                                                     |  |
| Diameter at Breast Heig                             | ht (cm): 170                                                                                                                                                                                                                               |  |
| Tree Protection Zone (m<br>(Radius from centre of t |                                                                                                                                                                                                                                            |  |
| Diameter at Root Flare (                            | <b>cm):</b> 210                                                                                                                                                                                                                            |  |
| Structural Root Zone (m<br>(Radius from centre of t |                                                                                                                                                                                                                                            |  |
| Height (m):                                         | 33                                                                                                                                                                                                                                         |  |
| Average Width (m):                                  | 30                                                                                                                                                                                                                                         |  |
| Approximate Age:                                    | 100+ years                                                                                                                                                                                                                                 |  |
| Easting:                                            | 321516.7705                                                                                                                                                                                                                                |  |
| Northing:                                           | 5812970.0171                                                                                                                                                                                                                               |  |
| Statement of Significand                            | <b>:e:</b> This tree fulfils criteria of; Environmental/Micro-climate Services, Outs Size, Aesthetic Value, Particularly Old, Social Cultural or Spiritual Value District in 1805, this is an excentionally large tree in good condition w |  |

This tree fulfils criteria of; Environmental/Micro-climate Services, Outstanding Size, Aesthetic Value, Particularly Old, Social Cultural or Spiritual Value. Planted in 1895, this is an exceptionally large tree in good condition with fine form. It is an outstanding example of the specimen and has high aesthetic qualities. This tree is on the National Trust's Register of significant trees of Victoria.