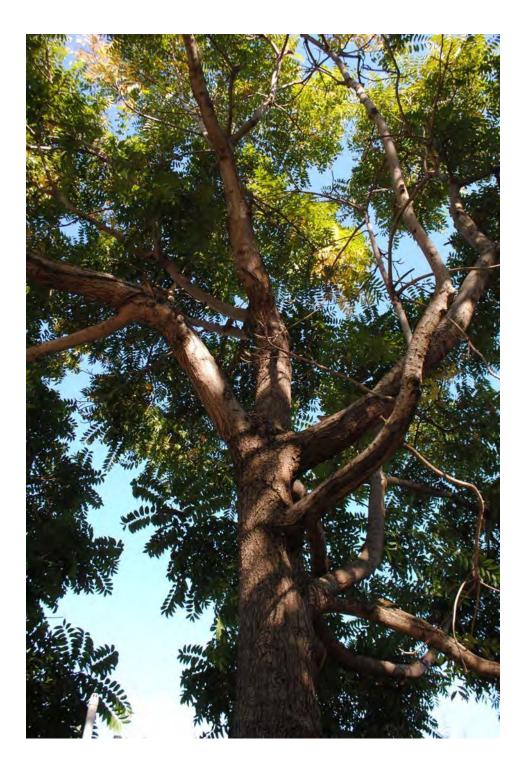

cation or

This is a large, old, fine specimen in a residential garden with a broad and spreading canopy in excellent condition, particularly in context with its built surrounds.

Location

Structural Root Zone LEGEND 🔘 Tree