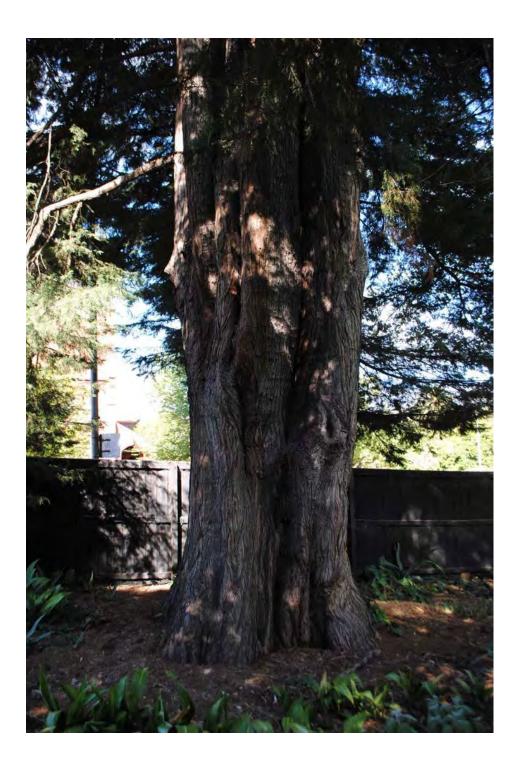

#### Location

N

|                                                            | Tree Number:          | 3            |                                                                            |
|------------------------------------------------------------|-----------------------|--------------|----------------------------------------------------------------------------|
|                                                            | Address:              | 78-80 Carlto | on Street, CARLTON VIC 3053                                                |
|                                                            | Location:             | Back garder  | n on fence line                                                            |
|                                                            | Melway Ref:           |              | 2B J8                                                                      |
| Record Type:                                               |                       |              | Single Record                                                              |
|                                                            | Number of Trees:      |              | 1                                                                          |
|                                                            | Group Number:         |              | N/A                                                                        |
|                                                            | Botanical Name:       |              | Platanus x acerifolia                                                      |
|                                                            | Common Name:          |              | Plane Tree                                                                 |
|                                                            | Origin:               |              | Exotic                                                                     |
| Diameter at Breast Height (cm):                            |                       | eight (cm):  | 130                                                                        |
| Tree Protection Zone (m):<br>(Radius from centre of trunk) |                       |              | 15.0                                                                       |
| Diameter at Root Flare (cm):                               |                       | re (cm):     | 160                                                                        |
| Structural Root Zone (m):<br>(Radius from centre of trunk) |                       |              | 4.03                                                                       |
|                                                            | Height (m):           |              | 22                                                                         |
|                                                            | Average Width (m):    |              | 20                                                                         |
|                                                            | Approximate Age:      |              | 70-80 years                                                                |
|                                                            | Easting:              |              | 321409.7625                                                                |
|                                                            | Northing:             |              | 5814377.5137                                                               |
|                                                            | Statement of Signific | Cont         | tree fulfils criteria of; Outstanding Size, Particularly Old, Loca<br>ext. |
|                                                            |                       |              |                                                                            |

cation or

This is a large, old, fine specimen in a residential garden with a broad and spreading canopy in excellent condition, particularly in context with its built surrounds.

Location

Structural Root Zone LEGEND 🔘 Tree