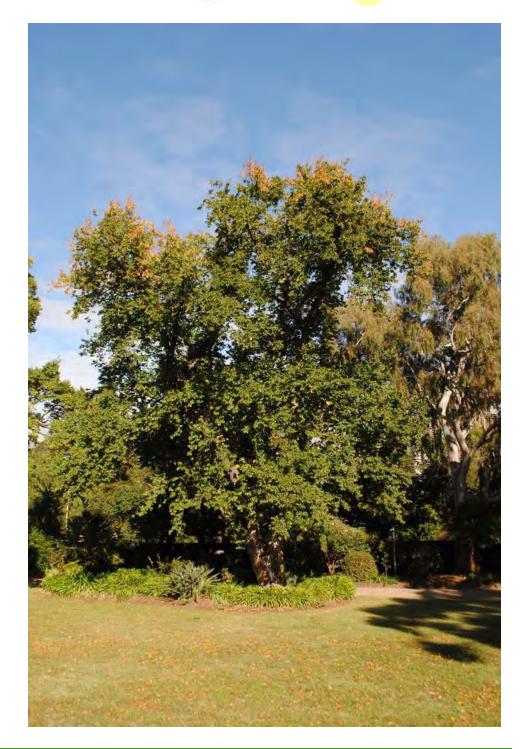

Location

| Tree Number:<br>Address:                                   | 11<br>Bishanasaur | t 94 122 Clarandan Street EAST MEL POUDNE VIC 2002                             |
|------------------------------------------------------------|-------------------|--------------------------------------------------------------------------------|
| Address:                                                   | -                 | t, 84-122 Clarendon Street, EAST MELBOURNE VIC 3002                            |
| Location:                                                  | Front lawn        |                                                                                |
| Melway Ref:                                                |                   | 2G D3                                                                          |
| Record Type:                                               |                   | Single Record as part of G1                                                    |
| Number of Trees:                                           |                   | 1                                                                              |
| Group Number:                                              |                   | G1                                                                             |
| Botanical Name:                                            |                   | Ulmus x hollandica                                                             |
| Common Name:                                               |                   | Dutch Elm                                                                      |
| Origin:                                                    |                   | Exotic                                                                         |
| Diameter at Breast Height (cm):                            |                   | 125                                                                            |
| Tree Protection Zone (m):<br>(Radius from centre of trunk) |                   | 15                                                                             |
| Diameter at Root Fla                                       | re (cm):          | 125                                                                            |
| Structural Root Zone<br>(Radius from centre                | · · /             | 3.63                                                                           |
| Height (m):                                                |                   | 20                                                                             |
| Average Width (m):                                         |                   | 20                                                                             |
| Approximate Age:                                           |                   | 100+ years                                                                     |
| Easting:                                                   |                   | 322494.0226                                                                    |
| Northing:                                                  |                   | 5812981.3088                                                                   |
| Statement of Signific                                      | ance: This        | tree fulfils criteria of; Aesthetic Value, Outstanding Size, Particularly Old. |
|                                                            |                   | tree forms part of a group of three elms planted at Bishopscourt. It is a      |

This tree forms part of a group of three elms planted at Bishopscourt. It is a large, old specimen in good condition planted at Bishopscourt in the late 1800s.