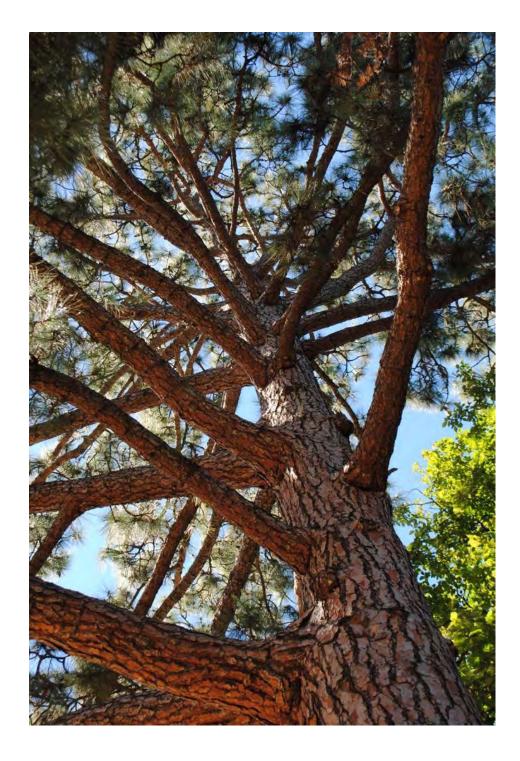

This tree forms part of a group of three elms planted at Bishopscourt. It is a large, old specimen in good condition planted at Bishopscourt in the late 1800s.

Location

| Tree Number:<br>Address:                                   | 13<br>Bishopscourt, 84-122 Clarendon Street, EAST MELBOURNE VIC 3002 |                                                                                                                                                                                                        |  |
|------------------------------------------------------------|----------------------------------------------------------------------|--------------------------------------------------------------------------------------------------------------------------------------------------------------------------------------------------------|--|
| Location:                                                  | Corner Clare                                                         | Corner Clarendon and Hotham Streets                                                                                                                                                                    |  |
| Melway Ref:                                                |                                                                      | 2G D3                                                                                                                                                                                                  |  |
| Record Type:                                               |                                                                      | Single Record as part of G1                                                                                                                                                                            |  |
| Number of Trees:                                           |                                                                      | 1                                                                                                                                                                                                      |  |
| Group Number:                                              |                                                                      | G1                                                                                                                                                                                                     |  |
| Botanical Name:                                            |                                                                      | Cupressus macrocarpa                                                                                                                                                                                   |  |
| Common Name:                                               |                                                                      | Monterey Cypress                                                                                                                                                                                       |  |
| Origin:                                                    |                                                                      | Exotic                                                                                                                                                                                                 |  |
| Diameter at Breast Height (cm):                            |                                                                      | 141                                                                                                                                                                                                    |  |
| Tree Protection Zone (m):<br>(Radius from centre of trunk) |                                                                      | 15.00                                                                                                                                                                                                  |  |
| Diameter at Root Flare (cm):                               |                                                                      | 170                                                                                                                                                                                                    |  |
| Structural Root Zone (m):<br>(Radius from centre of trunk) |                                                                      | 4.14                                                                                                                                                                                                   |  |
| Height (m):                                                |                                                                      | 21                                                                                                                                                                                                     |  |
| Average Width (m):                                         |                                                                      | 15                                                                                                                                                                                                     |  |
| Approximate Age:                                           |                                                                      | 100+ years                                                                                                                                                                                             |  |
| Easting:                                                   |                                                                      | 322477.7224                                                                                                                                                                                            |  |
| Northing:                                                  |                                                                      | 5812943.8116                                                                                                                                                                                           |  |
| Statement of Signific                                      | Cont<br>This                                                         | tree fulfils criteria of; Outstanding Size, Particularly Old, Location or<br>ext.<br>is a large tree located in Bishopscourt's garden. It is in good condition<br>dominates the surrounding landscape. |  |