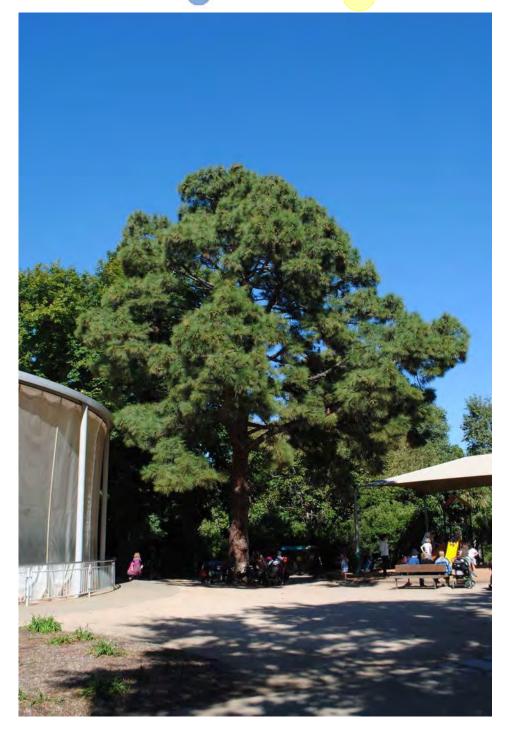

| Tree Number:                                               | 1                     |                                                                                                                                                                                                                                                                                                                                    |
|------------------------------------------------------------|-----------------------|------------------------------------------------------------------------------------------------------------------------------------------------------------------------------------------------------------------------------------------------------------------------------------------------------------------------------------|
| Address:                                                   | 607-619 Bo            | urke Street, MELBOURNE VIC 3000                                                                                                                                                                                                                                                                                                    |
| Location: Corner of pro                                    |                       | roperty                                                                                                                                                                                                                                                                                                                            |
| Melway Ref:                                                |                       | 1A D5                                                                                                                                                                                                                                                                                                                              |
| Record Type:                                               |                       | Single Record                                                                                                                                                                                                                                                                                                                      |
| Number of Trees:                                           |                       | 1                                                                                                                                                                                                                                                                                                                                  |
| Group Number:                                              |                       | N/A                                                                                                                                                                                                                                                                                                                                |
| Botanical Name:                                            |                       | Gleditsia sinensis                                                                                                                                                                                                                                                                                                                 |
| Common Name:                                               |                       | Chinese Honey Locust                                                                                                                                                                                                                                                                                                               |
| Origin:                                                    |                       | Exotic                                                                                                                                                                                                                                                                                                                             |
| Diameter at Breast H                                       | eight (cm):           | 79                                                                                                                                                                                                                                                                                                                                 |
| Tree Protection Zone (m):<br>(Radius from centre of trunk) |                       | 9.48                                                                                                                                                                                                                                                                                                                               |
| Diameter at Root Flare (cm):                               |                       | 81                                                                                                                                                                                                                                                                                                                                 |
| Structural Root Zone (m):<br>(Radius from centre of trunk) |                       | 3.03                                                                                                                                                                                                                                                                                                                               |
| Height (m):                                                |                       | 10                                                                                                                                                                                                                                                                                                                                 |
| Average Width (m):                                         |                       | 9.5                                                                                                                                                                                                                                                                                                                                |
| Approximate Age:                                           |                       | 100+ years                                                                                                                                                                                                                                                                                                                         |
| Easting:                                                   |                       | 320054.9872                                                                                                                                                                                                                                                                                                                        |
| Northing:                                                  |                       | 5812561.6176                                                                                                                                                                                                                                                                                                                       |
| Statement of Signific                                      | Loca<br>Belie<br>loca | tree fulfils criteria of; Historical Value, Horticultural Value, Rare or<br>alised.<br>eved to be the only specimen of this species in Victoria, the site was the<br>tion for the first brick and stone building in the Port Philip District (1830).<br>tree is on the National Trust's Register of significant trees of Victoria. |