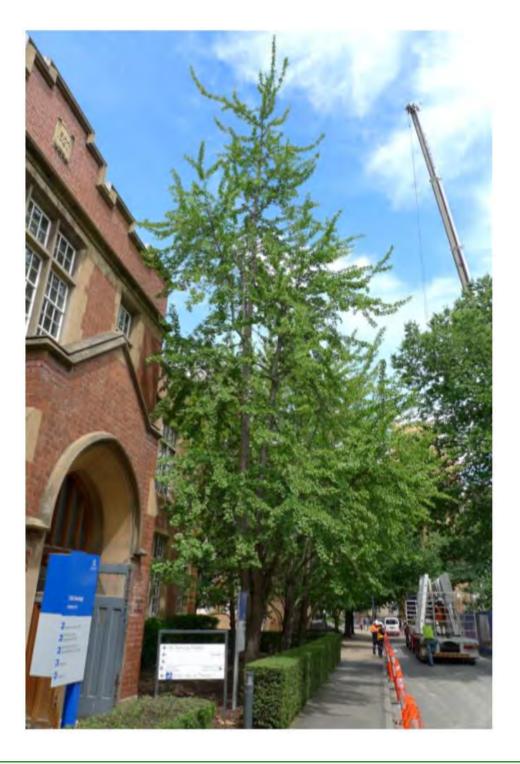

| 80-90 years                                         |
| Easting:                                        |                                                                           | 320669.196                                          |
| Northing:                                       |                                                                           | 5814666.3582                                        |

Statement of Significance: This tree fulfils criteria of; Aesthetic Value, Rare or Localised, Horticultural Value.

A species originating from China, these two trees one male and one female are rare in Melbourne and were brought here by a Geology Professor after the second world war. They stand outside the entrance to an historic building at Melbourne University.















| Tree Number:                                               | 63                                                                  |                            |
|------------------------------------------------------------|---------------------------------------------------------------------|----------------------------|
| Address:                                                   | University of Melbourne, 156-292 Grattan Street, PARKVILLE VIC 3010 |                            |
| Location:                                                  | Melbourne U                                                         | Iniversity McFarland Court |
| Melway Ref:                                                |                                                                     | 2B D7