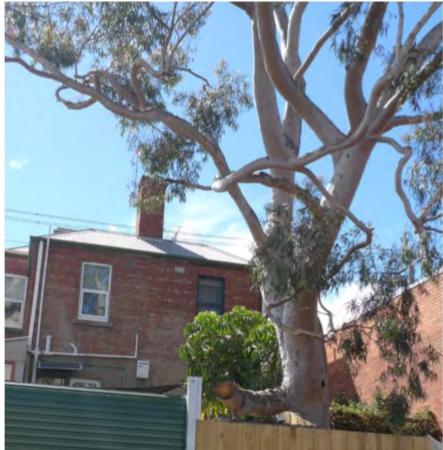

|  |
| Northing:                                                  |                                               | 5813971.9532                                                                                                                                                                                                                               |  |
| Statement of Signific                                      | Con<br>This                                   | tree fulfils criteria of; Outstanding Size, Aesthetic Value, Location or<br>text.<br>is a large native tree in good condition especially in context with its built<br>ounds. It has a wide canopy and dominates the surrounding landscape. |  |

Location



LEGEND 📀 Tree

Structural Root Zone

Tree Protection Zone

ы





The information contained in this report was obtained solely for the purpose of identifying whether a tree should be placed on the City of Melbourne's Exceptional Tree Register. Homewood Consulting 2012. Review 2013. No representations are made as to the accuracy, currency or completeness of any of this information nor its relevance for any other purpose.





| Tree Number:                                               | 21                                                               |                                                                                                                                      |  |
|------------------------------------------------------------|------------------------------------------------------------------|------------------------------------