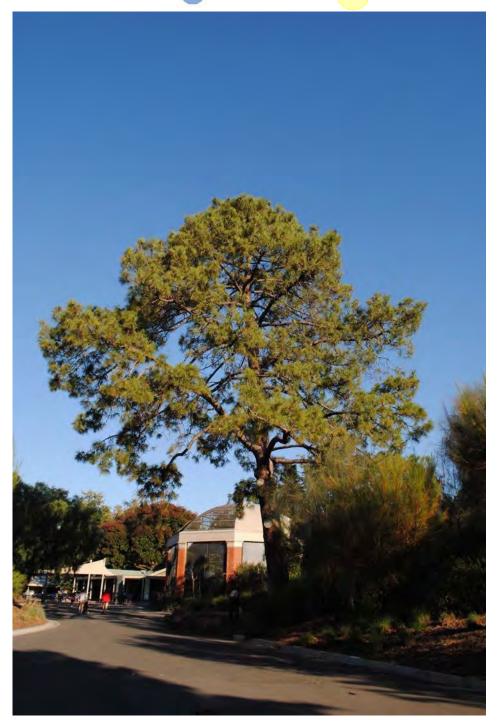

This tree forms part of a group of three elms planted at Bishopscourt. It is a large, old specimen in good condition planted at Bishopscourt in the late 1800s.

Location

| Tree Number:<br>Address:                                   | 13<br>Bishopscourt, 84-122 Clarendon Street, EAST MELBOURNE VIC 3002 |                                                                                                                                                                                                        |  |
|------------------------------------------------------------|----------------------------------------------------------------------|--------------------------------------------------------------------------------------------------------------------------------------------------------------------------------------------------------|--|
| Location:                                                  | Corner Clare                                                         | Corner Clarendon and Hotham Streets                                                                                                                                                                    |  |
| Melway Ref:                                                |                                                                      | 2G D3                                                                                                                                                                                                  |  |
| Record Type:                                               |                                                                      | Single Record as part of G1                                                                                                                                                                            |  |
| Number of Trees:                                           |                                                                      | 1                                                                                                                                                                                                      |  |
| Group Number:                                              |                                                                      | G1                                                                                                                                                                                                     |  |
| Botanical Name:                                            |                                                                      | Cupressus macrocarpa                                                                                                                                                                                   |  |
| Common Name:                                               |                                                                      | Monterey Cypress                                                                                                                                                                                       |  |
| Origin:                                                    |                                                                      | Exotic                                                                                                                                                                                                 |  |
| Diameter at Breast Height (cm):                            |                                                                      | 141                                                                                                                                                                                                    |  |
| Tree Protection Zone (m):<br>(Radius from centre of trunk) |                                                                      | 15.00                                                                                                                                                                                                  |  |
| Diameter at Root Flare (cm):                               |                                                                      | 170                                                                                                                                                                                                    |  |
| Structural Root Zone (m):<br>(Radius from centre of trunk) |                                                                      | 4.14                                                                                                                                                                                                   |  |
| Height (m):                                                |                                                                      | 21                                                                                                                                                                                                     |  |
| Average Width (m):                                         |                                                                      | 15                                                                                                                                                                                                     |  |
| Approximate Age:                                           |                                                                      | 100+ years                                                                                                                                                                                             |  |
| Easting:                                                   |                                                                      | 322477.7224                                                                                                                                                                                            |  |
| Northing:                                                  |                                                                      | 5812943.8116                                                                                                                                                                                           |  |
| Statement of Signific                                      | Cont<br>This                                                         | tree fulfils criteria of; Outstanding Size, Particularly Old, Location or<br>ext.<br>is a large tree located in Bishopscourt's garden. It is in good condition<br>dominates the surrounding landscape. |  |