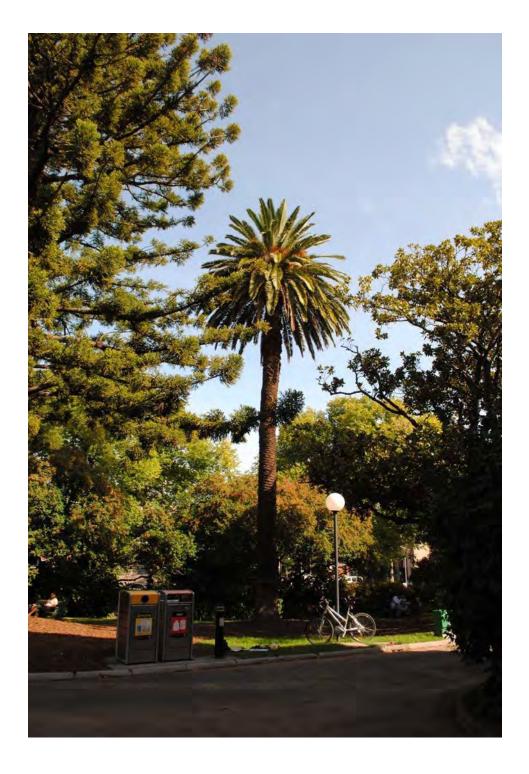

|                                                                           | 320651.5239                          |
| Northing:                                                  |                                                                           | 5814414.8681                         |
|                                                            |                                                                           |                                      |

Statement of Significance: This tree fulfils criteria of; Outstanding Size, Aesthetic Value, Particularly Old.

This is a large, old specimen in good condition. It forms part of a group of trees planted in the late nineteenth century.

Location



LEGEND 📀 Tree 🦲 Structural Root Zone

Tree Protection Zone







#### Tree Number:

86

| Address:                                                   | University of Melbourne, 156-292 Grattan Street, PARKVILLE VIC 3010 |               |  |
|------------------------------------------------------------|---------------------------------------------------------------------|---------------|--|
| Location:                                                  | Melbourne University Professors Walk southern end                   |               |  |
| Melway Ref:                                                |                                                                     | 2B C7         |  |
| Record Type:                                               |                                                                     | Single Record |  |
| Number of