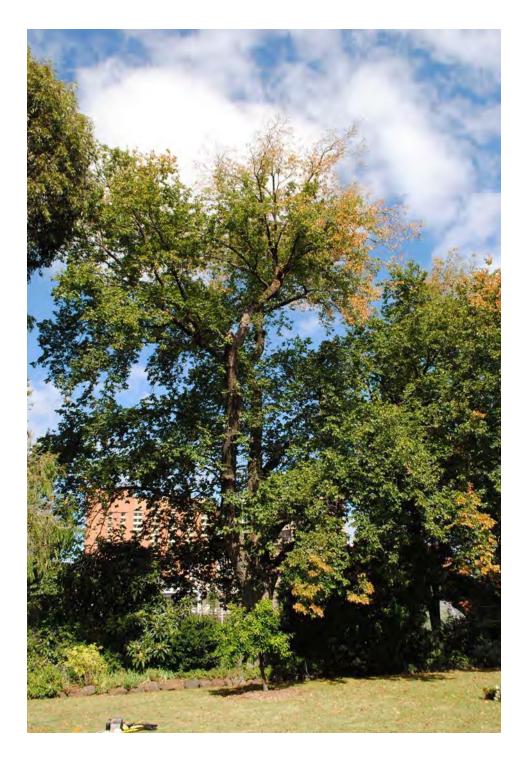

Location

LEGEND 📀 Tree

Structural Root

Tree Protection

Ν

| Tree Number:                                               | 5                      |                                                                                                              |
|------------------------------------------------------------|------------------------|--------------------------------------------------------------------------------------------------------------|
| Address:                                                   | Bishopscou             | rt, 84-122 Clarendon Street, EAST MELBOURNE VIC 3002                                                         |
| Location:                                                  | Southern end of garden |                                                                                                              |
| Melway Ref:                                                |                        | 2G D3                                                                                                        |
| Record Type:                                               |                        | Single Record as part of G1                                                                                  |
| Number of Trees:                                           |                        | 1                                                                                                            |
| Group Number:                                              |                        | G1                                                                                                           |
| Botanical Name:                                            |                        | Ulmus procera                                                                                                |
| Common Name:                                               |                        | English Elm                                                                                                  |
| Origin:                                                    |                        | Exotic                                                                                                       |
| Diameter at Breast H                                       | eight (cm):            | 114                                                                                                          |
| Tree Protection Zone (m):<br>(Radius from centre of trunk) |                        | 13.68                                                                                                        |
| Diameter at Root Flare (cm):                               |                        | 150                                                                                                          |
| Structural Root Zone (m):<br>(Radius from centre of trunk) |                        | 3.92                                                                                                         |
| Height (m):                                                |                        | 20                                                                                                           |
| Average Width (m):                                         |                        | 18                                                                                                           |
| Approximate Age:                                           |                        | 100+ years                                                                                                   |
| Easting:                                                   |                        | 322536.4397                                                                                                  |
| Northing:                                                  |                        | 5812958.6832                                                                                                 |
| Statement of Signific                                      | ance: This             | tree fulfils criteria of; Outstanding Size, Particularly Old.                                                |
|                                                            |                        | is a large, old tree planted at Bishopscourt in the late 1800s. It has a spreading canopy in good condition. |