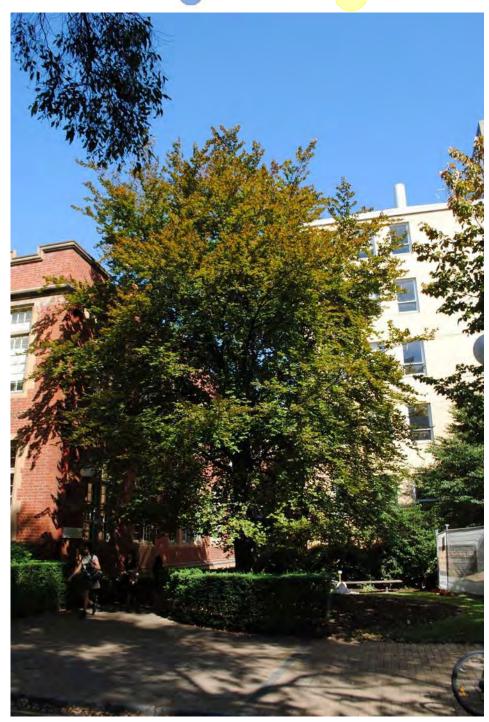

#### Location

N

|                                                            | Tree Number:          | 3            |                                                                            |
|------------------------------------------------------------|-----------------------|--------------|----------------------------------------------------------------------------|
|                                                            | Address:              | 78-80 Carlto | on Street, CARLTON VIC 3053                                                |
|                                                            | Location:             | Back garder  | n on fence line                                                            |
|                                                            | Melway Ref:           |              | 2B J8                                                                      |
| Record Type:                                               |                       |              | Single Record                                                              |
|                                                            | Number of Trees:      |              | 1                                                                          |
|                                                            | Group Number:         |              | N/A                                                                        |
|                                                            | Botanical Name:       |              | Platanus x acerifolia                                                      |
|                                                            | Common Name:          |              | Plane Tree                                                                 |
|                                                            | Origin:               |              | Exotic                                                                     |
| Diameter at Breast Height (cm):                            |                       | eight (cm):  | 130                                                                        |
| Tree Protection Zone (m):<br>(Radius from centre of trunk) |                       |              | 15.0                                                                       |
| Diameter at Root Flare (cm):                               |                       | re (cm):     | 160                                                                        |
| Structural Root Zone (m):<br>(Radius from centre of trunk) |                       |              | 4.03                                                                       |
|                                                            | Height (m):           |              | 22                                                                         |
|                                                            | Average Width (m):    |              | 20                                                                         |
|                                                            | Approximate Age:      |              | 70-80 years                                                                |
|                                                            | Easting:              |              | 321409.7625                                                                |
|                                                            | Northing:             |              | 5814377.5137                                                               |
|                                                            | Statement of Signific | Cont         | tree fulfils criteria of; Outstanding Size, Particularly Old, Loca<br>ext. |
|                                                            |                       |              |                                                                            |

cation or

This is a large, old, fine specimen in a residential garden with a broad and spreading canopy in excellent condition, particularly in context with its built surrounds.

Location

Structural Root Zone LEGEND 🔘 Tree