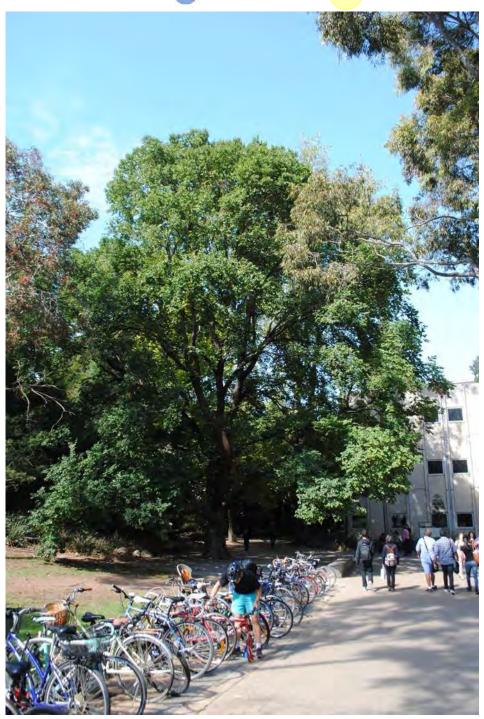

#### Tree Number:

15

| Address: Th                                         | The Melbourne Club, 36-50 Collins Street, MELBOURNE VIC 3000                                                                                                                                                                               |  |
|-----------------------------------------------------|--------------------------------------------------------------------------------------------------------------------------------------------------------------------------------------------------------------------------------------------|--|
| Location: Me                                        | Melbourne Club Court Yard                                                                                                                                                                                                                  |  |
| Melway Ref:<br>Record Type:                         | 1B U7<br>Single Record                                                                                                                                                                                                                     |  |
| Number of Trees:                                    | 1                                                                                                                                                                                                                                          |  |
| Group Number:                                       | N/A                                                                                                                                                                                                                                        |  |
| Botanical Name:                                     | Platanus x acerifolia                                                                                                                                                                                                                      |  |
| Common Name:                                        | Plane Tree                                                                                                                                                                                                                                 |  |
| Origin:                                             | Exotic                                                                                                                                                                                                                                     |  |
| Diameter at Breast Heig                             | ht (cm): 170                                                                                                                                                                                                                               |  |
| Tree Protection Zone (m<br>(Radius from centre of t |                                                                                                                                                                                                                                            |  |
| Diameter at Root Flare (                            | <b>cm):</b> 210                                                                                                                                                                                                                            |  |
| Structural Root Zone (m<br>(Radius from centre of t |                                                                                                                                                                                                                                            |  |
| Height (m):                                         | 33                                                                                                                                                                                                                                         |  |
| Average Width (m):                                  | 30                                                                                                                                                                                                                                         |  |
| Approximate Age:                                    | 100+ years                                                                                                                                                                                                                                 |  |
| Easting:                                            | 321516.7705                                                                                                                                                                                                                                |  |
| Northing:                                           | 5812970.0171                                                                                                                                                                                                                               |  |
| Statement of Significand                            | <b>:e:</b> This tree fulfils criteria of; Environmental/Micro-climate Services, Outs Size, Aesthetic Value, Particularly Old, Social Cultural or Spiritual Value District in 1805, this is an excentionally large tree in good condition w |  |

This tree fulfils criteria of; Environmental/Micro-climate Services, Outstanding Size, Aesthetic Value, Particularly Old, Social Cultural or Spiritual Value. Planted in 1895, this is an exceptionally large tree in good condition with fine form. It is an outstanding example of the specimen and has high aesthetic qualities. This tree is on the National Trust's Register of significant trees of Victoria.