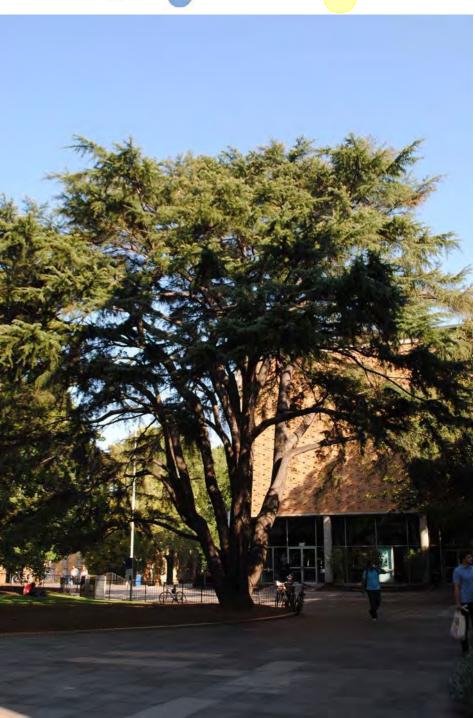

This tree forms part of a group of three elms planted at Bishopscourt. It is a large, old specimen in good condition planted at Bishopscourt in the late 1800s.

Location

| Tree Number:<br>Address:                                   | 13<br>Bishopscourt, 84-122 Clarendon Street, EAST MELBOURNE VIC 3002 |                                                                                                                                                                                                        |  |
|------------------------------------------------------------|----------------------------------------------------------------------|--------------------------------------------------------------------------------------------------------------------------------------------------------------------------------------------------------|--|
| Location:                                                  | Corner Clare                                                         | Corner Clarendon and Hotham Streets                                                                                                                                                                    |  |
| Melway Ref:                                                |                                                                      | 2G D3                                                                                                                                                                                                  |  |
| Record Type:                                               |                                                                      | Single Record as part of G1                                                                                                                                                                            |  |
| Number of Trees:                                           |                                                                      | 1                                                                                                                                                                                                      |  |
| Group Number:                                              |                                                                      | G1                                                                                                                                                                                                     |  |
| Botanical Name:                                            |                                                                      | Cupressus macrocarpa                                                                                                                                                                                   |  |
| Common Name:                                               |                                                                      | Monterey Cypress                                                                                                                                                                                       |  |
| Origin:                                                    |                                                                      | Exotic                                                                                                                                                                                                 |  |
| Diameter at Breast Height (cm):                            |                                                                      | 141                                                                                                                                                                                                    |  |
| Tree Protection Zone (m):<br>(Radius from centre of trunk) |                                                                      | 15.00                                                                                                                                                                                                  |  |
| Diameter at Root Flare (cm):                               |                                                                      | 170                                                                                                                                                                                                    |  |
| Structural Root Zone (m):<br>(Radius from centre of trunk) |                                                                      | 4.14                                                                                                                                                                                                   |  |
| Height (m):                                                |                                                                      | 21                                                                                                                                                                                                     |  |
| Average Width (m):                                         |                                                                      | 15                                                                                                                                                                                                     |  |
| Approximate Age:                                           |                                                                      | 100+ years                                                                                                                                                                                             |  |
| Easting:                                                   |                                                                      | 322477.7224                                                                                                                                                                                            |  |
| Northing:                                                  |                                                                      | 5812943.8116                                                                                                                                                                                           |  |
| Statement of Signific                                      | Cont<br>This                                                         | tree fulfils criteria of; Outstanding Size, Particularly Old, Location or<br>ext.<br>is a large tree located in Bishopscourt's garden. It is in good condition<br>dominates the surrounding landscape. |  |