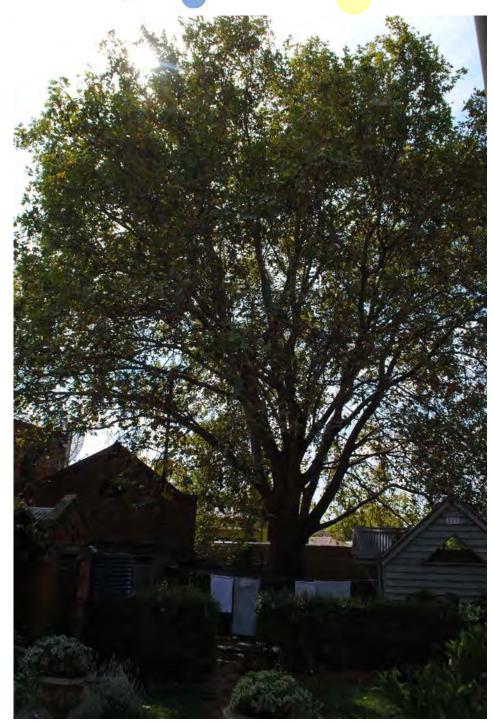

#### Location

N

|                                                            | Tree Number:          | 3            |                                                                            |
|------------------------------------------------------------|-----------------------|--------------|----------------------------------------------------------------------------|
|                                                            | Address:              | 78-80 Carlto | on Street, CARLTON VIC 3053                                                |
|                                                            | Location:             | Back garder  | n on fence line                                                            |
|                                                            | Melway Ref:           |              | 2B J8                                                                      |
| Record Type:                                               |                       |              | Single Record                                                              |
|                                                            | Number of Trees:      |              | 1                                                                          |
|                                                            | Group Number:         |              | N/A                                                                        |
|                                                            | Botanical Name:       |              | Platanus x acerifolia                                                      |
|                                                            | Common Name:          |              | Plane Tree                                                                 |
|                                                            | Origin:               |              | Exotic                                                                     |
| Diameter at Breast Height (cm):                            |                       | eight (cm):  | 130                                                                        |
| Tree Protection Zone (m):<br>(Radius from centre of trunk) |                       |              | 15.0                                                                       |
| Diameter at Root Flare (cm):                               |                       | re (cm):     | 160                                                                        |
| Structural Root Zone (m):<br>(Radius from centre of trunk) |                       |              | 4.03                                                                       |
|                                                            | Height (m):           |              | 22                                                                         |
|                                                            | Average Width (m):    |              | 20                                                                         |
|                                                            | Approximate Age:      |              | 70-80 years                                                                |
|                                                            | Easting:              |              | 321409.7625                                                                |
|                                                            | Northing:             |              | 5814377.5137                                                               |
|                                                            | Statement of Signific | Cont         | tree fulfils criteria of; Outstanding Size, Particularly Old, Loca<br>ext. |
|                                                            |                       |              |                                                                            |

cation or

This is a large, old, fine specimen in a residential garden with a broad and spreading canopy in excellent condition, particularly in context with its built surrounds.

Location

Structural Root Zone LEGEND 🔘 Tree