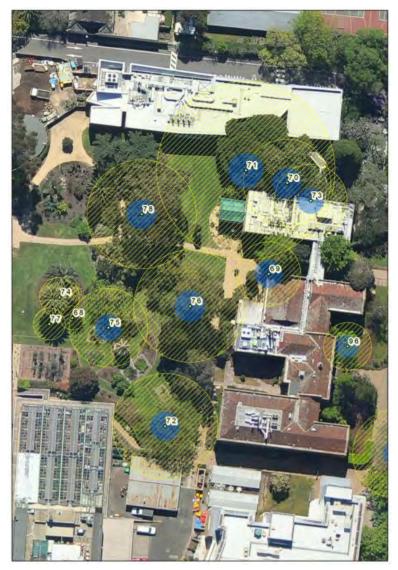

#### Location

LEGEND OTree Structural Root Zone Tree Protection Zone

trees of Victoria.

| Tree Number:                                               | 9                                                              |                                                                                                                                                                                                                                                                                                                                                                   |
|------------------------------------------------------------|----------------------------------------------------------------|-------------------------------------------------------------------------------------------------------------------------------------------------------------------------------------------------------------------------------------------------------------------------------------------------------------------------------------------------------------------|
| Address:                                                   | Bishopscourt, 84-122 Clarendon Street, EAST MELBOURNE VIC 3002 |                                                                                                                                                                                                                                                                                                                                                                   |
| Location:                                                  | On front fence Clarendon Street                                |                                                                                                                                                                                                                                                                                                                                                                   |
| Melway Ref:                                                |                                                                | 2G D3                                                                                                                                                                                                                                                                                                                                                             |
| Record Type:                                               |                                                                | Single Record as part of G1                                                                                                                                                                                                                                                                                                                                       |
| Number of Trees:                                           |                                                                | 1                                                                                                                                                                                                                                                                                                                                                                 |
| Group Number:                                              |                                                                | G1                                                                                                                                                                                                                                                                                                                                                                |
| Botanical Name:                                            |                                                                | Eucalyptus camaldulensis                                                                                                                                                                                                                                                                                                                                          |
| Common Name:                                               |                                                                | River Red Gum                                                                                                                                                                                                                                                                                                                                                     |
| Origin:                                                    |                                                                | Indigenous                                                                                                                                                                                                                                                                                                                                                        |
| Diameter at Breast H                                       | eight (cm):                                                    | 108                                                                                                                                                                                                                                                                                                                                                               |
| Tree Protection Zone (m):<br>(Radius from centre of trunk) |                                                                | 12.96                                                                                                                                                                                                                                                                                                                                                             |
| Diameter at Root Fla                                       | re (cm):                                                       | 127                                                                                                                                                                                                                                                                                                                                                               |
| Structural Root Zone<br>(Radius from centre                |                                                                | 3.66                                                                                                                                                                                                                                                                                                                                                              |
| Height (m):                                                |                                                                | 20                                                                                                                                                                                                                                                                                                                                                                |
| Average Width (m):                                         |                                                                | 17.5                                                                                                                                                                                                                                                                                                                                                              |
| Approximate Age:                                           |                                                                | 100+ years                                                                                                                                                                                                                                                                                                                                                        |
| Easting:                                                   |                                                                | 322477.5281                                                                                                                                                                                                                                                                                                                                                       |
| Northing:                                                  |                                                                | 5812985.997                                                                                                                                                                                                                                                                                                                                                       |
| Statement of Signific                                      | Locat<br>This I<br>long o<br>to ha                             | tree fulfils criteria of; Aesthetic Value, Outstanding Size, Particularly Old<br>tion or Context, Horticultural Value, Historical Value.<br>River Red Gum is a large indigenous specimen in good condition with<br>drooping branchlets. It is a fine example of the species and is believed<br>ve self sown from a remnant tree that once stood on Bishopscourt's |

Location

LEGEND O Tree Structural Root Zone Tree Protection Zone

main lawn.

| Tree Number:                                   | 10                                                                                     |
|------------------------------------------------|----------------------------------------------------------------------------------------|
| Address:                                       | Bishopscourt, 84-122 Clarendon Street, EAST MELBOURNE VIC 3002                         |
| Location:                                      | Front lawn                                                                             |
| Melway Ref:                                    | 2G D3                                                                                  |
| Record Type:                                   | Single Record as part of G1                                                            |
| Number of Trees:                               | 1                                                                                      |
| Group Number:                                  | G1                                                                                     |
| Botanical Name:                                | Ulmus procera                                                                          |
| Common Name:                                   | English Elm                                                                            |
| Origin:                                        | Exotic                                                                                 |
| Diameter at Breast He                          | eight (cm): 127                                                                        |
| Tree Protection Zone<br>(Radius from centre of |                                                                                        |
| Diameter at Root Fla                           | re (cm): 148                                                                           |
| Structural Root Zone<br>(Radius from centre of |                                                                                        |
| Height (m):                                    | 21                                                                                     |
| Average Width (m):                             | 21                                                                                     |
| Approximate Age:                               | 100+ years                                                                             |
| Easting:                                       | 322499.014                                                                             |
| Northing:                                      | 5812963.2134                                                                           |
| Statement of Signific                          | ance: This tree fulfils criteria of; Outstanding Size, Aesthetic Value, Particularly O |
|                                                | This tree forms part of a group of three elms planted at Bisopscourt. It is a          |

This tree forms part of a group of three elms planted at Bisopscourt. It is a large, old specimen in good condition with long sweeping branches, a high aesthetic quality and is an outstanding example of the species.

Location

| Tree Number:<br>Address:                                   | 11<br>Bishanasaur | t 94 122 Clarandan Street EAST MEL POUDNE VIC 2002                             |
|------------------------------------------------------------|-------------------|--------------------------------------------------------------------------------|
| Address:                                                   | -                 | t, 84-122 Clarendon Street, EAST MELBOURNE VIC 3002                            |
| Location:                                                  | Front lawn        |                                                                                |
| Melway Ref:                                                |                   | 2G D3                                                                          |
| Record Type:                                               |                   | Single Record as part of G1                                                    |
| Number of Trees:                                           |                   | 1                                                                              |
| Group Number:                                              |                   | G1                                                                             |
| Botanical Name:                                            |                   | Ulmus x hollandica                                                             |
| Common Name:                                               |                   | Dutch Elm                                                                      |
| Origin:                                                    |                   | Exotic                                                                         |
| Diameter at Breast Height (cm):                            |                   | 125                                                                            |
| Tree Protection Zone (m):<br>(Radius from centre of trunk) |                   | 15                                                                             |
| Diameter at Root Fla                                       | re (cm):          | 125                                                                            |
| Structural Root Zone<br>(Radius from centre                | · · /             | 3.63                                                                           |
| Height (m):                                                |                   | 20                                                                             |
| Average Width (m):                                         |                   | 20                                                                             |
| Approximate Age:                                           |                   | 100+ years                                                                     |
| Easting:                                                   |                   | 322494.0226                                                                    |
| Northing:                                                  |                   | 5812981.3088                                                                   |
| Statement of Signific                                      | ance: This        | tree fulfils criteria of; Aesthetic Value, Outstanding Size, Particularly Old. |
|                                                            |                   | tree forms part of a group of three elms planted at Bishopscourt. It is a      |

This tree forms part of a group of three elms planted at Bishopscourt. It is a large, old specimen in good condition planted at Bishopscourt in the late 1800s.

#### Location

N

Homewood Consulting 2012. Review 2013.

| Tree Number:<br>Address:                    | 12<br>Bishopscour | t, 84-122 Clarendon Street, EAST MELBOURNE VIC 3002                            |
|---------------------------------------------|-------------------|--------------------------------------------------------------------------------|
|                                             |                   | , 04-122 Glatendon Street, LAST MELBOOKINE VIC 3002                            |
| Location:                                   | Front lawn        |                                                                                |
| Melway Ref:                                 |                   | 2G D3                                                                          |
| Record Type:                                |                   | Single Record as part of G1                                                    |
| Number of Trees:                            |                   | 1                                                                              |
| Group Number:                               |                   | G1                                                                             |
| <b>Botanical Name:</b>                      |                   | Ulmus x hollandica                                                             |
| Common Name:                                |                   | Dutch Elm                                                                      |
| Origin:                                     |                   | Exotic                                                                         |
| Diameter at Breast Height (cm):             |                   | 128                                                                            |
| Tree Protection Zone<br>(Radius from centre |                   | 15.00                                                                          |
| Diameter at Root Fla                        | re (cm):          | 165                                                                            |
| Structural Root Zone<br>(Radius from centre |                   | 4.08                                                                           |
| Height (m):                                 |                   | 20                                                                             |
| Average Width (m):                          |                   | 18                                                                             |
| Approximate Age:                            |                   | 100+ years                                                                     |
| Easting:                                    |                   | 322495.1781                                                                    |
| Northing:                                   |                   | 5813004.8084                                                                   |
| Statement of Signific                       | ance: This        | tree fulfils criteria of; Outstanding Size, Aesthetic Value, Particularly Old. |
|                                             | This              | tree forms part of a group of three elms planted at Bishopscourt. It is a      |

This tree forms part of a group of three elms planted at Bishopscourt. It is a large, old specimen in good condition planted at Bishopscourt in the late 1800s.

Location

| Tree Number:<br>Address:                                   | 13<br>Bishopscourt, 84-122 Clarendon Street, EAST MELBOURNE VIC 3002 |                                                                                                                                                                                                        |  |
|------------------------------------------------------------|----------------------------------------------------------------------|--------------------------------------------------------------------------------------------------------------------------------------------------------------------------------------------------------|--|
| Location:                                                  | Corner Clare                                                         | Corner Clarendon and Hotham Streets                                                                                                                                                                    |  |
| Melway Ref:                                                |                                                                      | 2G D3                                                                                                                                                                                                  |  |
| Record Type:                                               |                                                                      | Single Record as part of G1                                                                                                                                                                            |  |
| Number of Trees:                                           |                                                                      | 1                                                                                                                                                                                                      |  |
| Group Number:                                              |                                                                      | G1                                                                                                                                                                                                     |  |
| Botanical Name:                                            |                                                                      | Cupressus macrocarpa                                                                                                                                                                                   |  |
| Common Name:                                               |                                                                      | Monterey Cypress                                                                                                                                                                                       |  |
| Origin:                                                    |                                                                      | Exotic                                                                                                                                                                                                 |  |
| Diameter at Breast Height (cm):                            |                                                                      | 141                                                                                                                                                                                                    |  |
| Tree Protection Zone (m):<br>(Radius from centre of trunk) |                                                                      | 15.00                                                                                                                                                                                                  |  |
| Diameter at Root Flare (cm):                               |                                                                      | 170                                                                                                                                                                                                    |  |
| Structural Root Zone (m):<br>(Radius from centre of trunk) |                                                                      | 4.14                                                                                                                                                                                                   |  |
| Height (m):                                                |                                                                      | 21                                                                                                                                                                                                     |  |
| Average Width (m):                                         |                                                                      | 15                                                                                                                                                                                                     |  |
| Approximate Age:                                           |                                                                      | 100+ years                                                                                                                                                                                             |  |
| Easting:                                                   |                                                                      | 322477.7224                                                                                                                                                                                            |  |
| Northing:                                                  |                                                                      | 5812943.8116                                                                                                                                                                                           |  |
| Statement of Signific                                      | Cont<br>This                                                         | tree fulfils criteria of; Outstanding Size, Particularly Old, Location or<br>ext.<br>is a large tree located in Bishopscourt's garden. It is in good condition<br>dominates the surrounding landscape. |  |