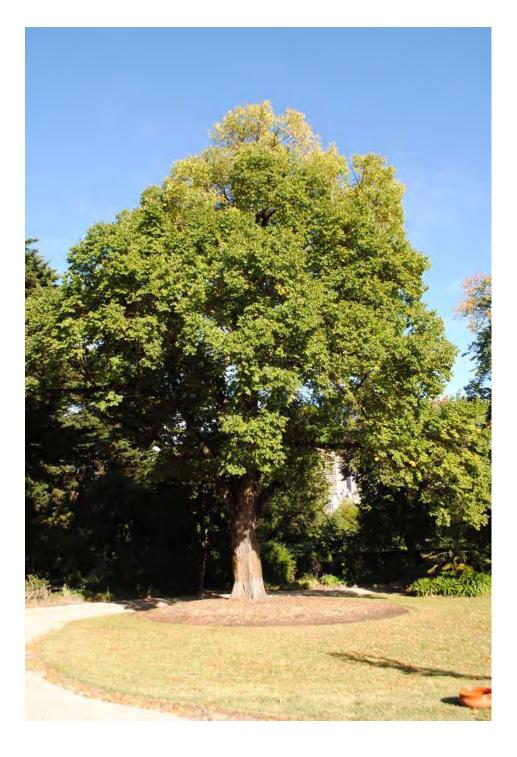

| Tree Number:                                               | 4                                                                    |                                                                                                                                                                                                                                                                        |
|------------------------------------------------------------|----------------------------------------------------------------------|------------------------------------------------------------------------------------------------------------------------------------------------------------------------------------------------------------------------------------------------------------------------|
| Address:                                                   | St Patricks Cathedral, 2-60 Cathedral Place, EAST MELBOURNE VIC 3002 |                                                                                                                                                                                                                                                                        |
| Location:                                                  | Front of prop                                                        | perty                                                                                                                                                                                                                                                                  |
| Melway Ref:                                                |                                                                      | 2F K2                                                                                                                                                                                                                                                                  |
| Record Type:                                               |                                                                      | Single Record                                                                                                                                                                                                                                                          |
| Number of Trees:                                           |                                                                      | 1                                                                                                                                                                                                                                                                      |
| Group Number:                                              |                                                                      | N/A                                                                                                                                                                                                                                                                    |
| Botanical Name:                                            |                                                                      | Ulmus glabra 'Lutescens'                                                                                                                                                                                                                                               |
| Common Name:                                               |                                                                      | Golden Elm                                                                                                                                                                                                                                                             |
| Origin:                                                    |                                                                      | Exotic                                                                                                                                                                                                                                                                 |
| Diameter at Breast H                                       | eight (cm):                                                          | 102                                                                                                                                                                                                                                                                    |
| Tree Protection Zone (m):<br>(Radius from centre of trunk) |                                                                      | 12.24                                                                                                                                                                                                                                                                  |
| Diameter at Root Flare (cm):                               |                                                                      | 114                                                                                                                                                                                                                                                                    |
| Structural Root Zone<br>(Radius from centre                |                                                                      | 3.50                                                                                                                                                                                                                                                                   |
| Height (m):                                                |                                                                      | 15.5                                                                                                                                                                                                                                                                   |
| Average Width (m):                                         |                                                                      | 24                                                                                                                                                                                                                                                                     |
| Approximate Age:                                           |                                                                      | 100+ years                                                                                                                                                                                                                                                             |
| Easting:                                                   |                                                                      | 321856.13619                                                                                                                                                                                                                                                           |
| Northing:                                                  |                                                                      | 5813275.3788                                                                                                                                                                                                                                                           |
| Statement of Signific                                      | Loca<br>This<br>It has                                               | tree fulfils criteria of; Aesthetic Value, Outstanding Size, Particularly Old,<br>tion or Context.<br>is an outstanding specimen that dominates the surrounding landscape.<br>high aesthetic qualities with long flowing branches down to the ground<br>a full canopy. |