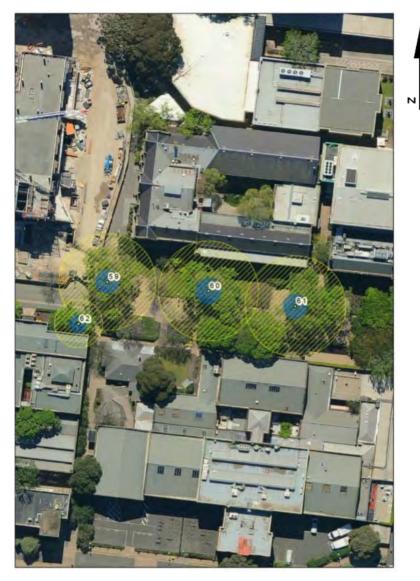

Location

Ν

LEGEND O Tree Structural Root Zone Tree Protection Zone

| Tree Number:                                  | 6                                                                                                                                                                                                                                                                                                                                                              |  |
|-----------------------------------------------|----------------------------------------------------------------------------------------------------------------------------------------------------------------------------------------------------------------------------------------------------------------------------------------------------------------------------------------------------------------|--|
| Address:                                      | Bishopscourt, 84-122 Clarendon Street, EAST MELBOURNE VIC 3002                                                                                                                                                                                                                                                                                                 |  |
| Location:                                     | Southern end of garden                                                                                                                                                                                                                                                                                                                                         |  |
| Melway Ref:                                   | 2G D3                                                                                                                                                                                                                                                                                                                                                          |  |
| Record Type:                                  | Single Record as part of G1                                                                                                                                                                                                                                                                                                                                    |  |
| Number of Trees:                              | 1                                                                                                                                                                                                                                                                                                                                                              |  |
| Group Number:                                 | G1                                                                                                                                                                                                                                                                                                                                                             |  |
| Botanical Name:                               | Ficus rubiginosa                                                                                                                                                                                                                                                                                                                                               |  |
| Common Name:                                  | Port Jackson Fig                                                                                                                                                                                                                                                                                                                                               |  |
| Origin:                                       | Native                                                                                                                                                                                                                                                                                                                                                         |  |
| Diameter at Breast He                         | eight (cm): 108                                                                                                                                                                                                                                                                                                                                                |  |
| Tree Protection Zone<br>(Radius from centre o |                                                                                                                                                                                                                                                                                                                                                                |  |
| Diameter at Root Flar                         | re (cm): 137                                                                                                                                                                                                                                                                                                                                                   |  |
| Structural Root Zone<br>(Radius from centre o |                                                                                                                                                                                                                                                                                                                                                                |  |
| Height (m):                                   | 10.5                                                                                                                                                                                                                                                                                                                                                           |  |
| Average Width (m):                            | 12.5                                                                                                                                                                                                                                                                                                                                                           |  |
| Approximate Age:                              | 100+ years                                                                                                                                                                                                                                                                                                                                                     |  |
| Easting:                                      | 322521.2715                                                                                                                                                                                                                                                                                                                                                    |  |
| Northing:                                     | 5812955.7315                                                                                                                                                                                                                                                                                                                                                   |  |
| Statement of Signific                         | ance: This tree fulfils criteria of; Aesthetic Value, Curious Growth Form,<br>Outstanding Size, Particularly Old.<br>This is a fine example of a large, old specimen planted at Bishopscourt in t<br>late 1800s. It is in good condition with grafted gnarled growth and high<br>aesthetic value. This tree is on the National Trust's Register of significant |  |

#### Location

LEGEND OTree Structural Root Zone Tree Protection Zone

trees of Victoria.

| Tree Number:                                               | 9                                                              |                                                                                                                                                                                                                                                                                                                                                                   |
|------------------------------------------------------------|----------------------------------------------------------------|-------------------------------------------------------------------------------------------------------------------------------------------------------------------------------------------------------------------------------------------------------------------------------------------------------------------------------------------------------------------|
| Address:                                                   | Bishopscourt, 84-122 Clarendon Street, EAST MELBOURNE VIC 3002 |                                                                                                                                                                                                                                                                                                                                                                   |
| Location:                                                  | On front fence Clarendon Street                                |                                                                                                                                                                                                                                                                                                                                                                   |
| Melway Ref:                                                |                                                                | 2G D3                                                                                                                                                                                                                                                                                                                                                             |
| Record Type:                                               |                                                                | Single Record as part of G1                                                                                                                                                                                                                                                                                                                                       |
| Number of Trees:                                           |                                                                | 1                                                                                                                                                                                                                                                                                                                                                                 |
| Group Number:                                              |                                                                | G1                                                                                                                                                                                                                                                                                                                                                                |
| Botanical Name:                                            |                                                                | Eucalyptus camaldulensis                                                                                                                                                                                                                                                                                                                                          |
| Common Name:                                               |                                                                | River Red Gum                                                                                                                                                                                                                                                                                                                                                     |
| Origin:                                                    |                                                                | Indigenous                                                                                                                                                                                                                                                                                                                                                        |
| Diameter at Breast H                                       | eight (cm):                                                    | 108                                                                                                                                                                                                                                                                                                                                                               |
| Tree Protection Zone (m):<br>(Radius from centre of trunk) |                                                                | 12.96                                                                                                                                                                                                                                                                                                                                                             |
| Diameter at Root Fla                                       | re (cm):                                                       | 127                                                                                                                                                                                                                                                                                                                                                               |
| Structural Root Zone<br>(Radius from centre                |                                                                | 3.66                                                                                                                                                                                                                                                                                                                                                              |
| Height (m):                                                |                                                                | 20                                                                                                                                                                                                                                                                                                                                                                |
| Average Width (m):                                         |                                                                | 17.5                                                                                                                                                                                                                                                                                                                                                              |
| Approximate Age:                                           |                                                                | 100+ years                                                                                                                                                                                                                                                                                                                                                        |
| Easting:                                                   |                                                                | 322477.5281                                                                                                                                                                                                                                                                                                                                                       |
| Northing:                                                  |                                                                | 5812985.997                                                                                                                                                                                                                                                                                                                                                       |
| Statement of Signific                                      | Locat<br>This I<br>long o<br>to ha                             | tree fulfils criteria of; Aesthetic Value, Outstanding Size, Particularly Old<br>tion or Context, Horticultural Value, Historical Value.<br>River Red Gum is a large indigenous specimen in good condition with<br>drooping branchlets. It is a fine example of the species and is believed<br>ve self sown from a remnant tree that once stood on Bishopscourt's |

Location

LEGEND O Tree Structural Root Zone Tree Protection Zone

main lawn.

| Tree Number:                                   | 10                                                                                     |
|------------------------------------------------|----------------------------------------------------------------------------------------|
| Address:                                       | Bishopscourt, 84-122 Clarendon Street, EAST MELBOURNE VIC 3002                         |
| Location:                                      | Front lawn                                                                             |
| Melway Ref:                                    | 2G D3                                                                                  |
| Record Type:                                   | Single Record as part of G1                                                            |
| Number of Trees:                               | 1                                                                                      |
| Group Number:                                  | G1                                                                                     |
| Botanical Name:                                | Ulmus procera                                                                          |
| Common Name:                                   | English Elm                                                                            |
| Origin:                                        | Exotic                                                                                 |
| Diameter at Breast He                          | eight (cm): 127                                                                        |
| Tree Protection Zone<br>(Radius from centre of |                                                                                        |
| Diameter at Root Fla                           | re (cm): 148                                                                           |
| Structural Root Zone<br>(Radius from centre of |                                                                                        |
| Height (m):                                    | 21                                                                                     |
| Average Width (m):                             | 21                                                                                     |
| Approximate Age:                               | 100+ years                                                                             |
| Easting:                                       | 322499.014                                                                             |
| Northing:                                      | 5812963.2134                                                                           |
| Statement of Signific                          | ance: This tree fulfils criteria of; Outstanding Size, Aesthetic Value, Particularly O |
|                                                | This tree forms part of a group of three elms planted at Bisopscourt. It is a          |

This tree forms part of a group of three elms planted at Bisopscourt. It is a large, old specimen in good condition with long sweeping branches, a high aesthetic quality and is an outstanding example of the species.

Location

| Tree Number:<br>Address:                                   | 11<br>Bishanasaur | t 94 122 Clarandan Street EAST MEL POUDNE VIC 2002                             |
|------------------------------------------------------------|-------------------|--------------------------------------------------------------------------------|
| Address:                                                   | -                 | t, 84-122 Clarendon Street, EAST MELBOURNE VIC 3002                            |
| Location:                                                  | Front lawn        |                                                                                |
| Melway Ref:                                                |                   | 2G D3                                                                          |
| Record Type:                                               |                   | Single Record as part of G1                                                    |
| Number of Trees:                                           |                   | 1                                                                              |
| Group Number:                                              |                   | G1                                                                             |
| Botanical Name:                                            |                   | Ulmus x hollandica                                                             |
| Common Name:                                               |                   | Dutch Elm                                                                      |
| Origin:                                                    |                   | Exotic                                                                         |
| Diameter at Breast Height (cm):                            |                   | 125                                                                            |
| Tree Protection Zone (m):<br>(Radius from centre of trunk) |                   | 15                                                                             |
| Diameter at Root Fla                                       | re (cm):          | 125                                                                            |
| Structural Root Zone<br>(Radius from centre                | · · /             | 3.63                                                                           |
| Height (m):                                                |                   | 20                                                                             |
| Average Width (m):                                         |                   | 20                                                                             |
| Approximate Age:                                           |                   | 100+ years                                                                     |
| Easting:                                                   |                   | 322494.0226                                                                    |
| Northing:                                                  |                   | 5812981.3088                                                                   |
| Statement of Signific                                      | ance: This        | tree fulfils criteria of; Aesthetic Value, Outstanding Size, Particularly Old. |
|                                                            |                   | tree forms part of a group of three elms planted at Bishopscourt. It is a      |

This tree forms part of a group of three elms planted at Bishopscourt. It is a large, old specimen in good condition planted at Bishopscourt in the late 1800s.

#### Location

N

Homewood Consulting 2012. Review 2013.

| Tree Number:<br>Address:                    | 12<br>Bishopscour | t, 84-122 Clarendon Street, EAST MELBOURNE VIC 3002                            |
|---------------------------------------------|-------------------|--------------------------------------------------------------------------------|
|                                             |                   | , 04-122 Glatendon Street, LAST MELBOOKINE VIC 3002                            |
| Location:                                   | Front lawn        |                                                                                |
| Melway Ref:                                 |                   | 2G D3                                                                          |
| Record Type:                                |                   | Single Record as part of G1                                                    |
| Number of Trees:                            |                   | 1                                                                              |
| Group Number:                               |                   | G1                                                                             |
| <b>Botanical Name:</b>                      |                   | Ulmus x hollandica                                                             |
| Common Name:                                |                   | Dutch Elm                                                                      |
| Origin:                                     |                   | Exotic                                                                         |
| Diameter at Breast Height (cm):             |                   | 128                                                                            |
| Tree Protection Zone<br>(Radius from centre |                   | 15.00                                                                          |
| Diameter at Root Fla                        | re (cm):          | 165                                                                            |
| Structural Root Zone<br>(Radius from centre |                   | 4.08                                                                           |
| Height (m):                                 |                   | 20                                                                             |
| Average Width (m):                          |                   | 18                                                                             |
| Approximate Age:                            |                   | 100+ years                                                                     |
| Easting:                                    |                   | 322495.1781                                                                    |
| Northing:                                   |                   | 5813004.8084                                                                   |
| Statement of Signific                       | ance: This        | tree fulfils criteria of; Outstanding Size, Aesthetic Value, Particularly Old. |
|                                             | This              | tree forms part of a group of three elms planted at Bishopscourt. It is a      |

This tree forms part of a group of three elms planted at Bishopscourt. It is a large, old specimen in good condition planted at Bishopscourt in the late 1800s.

Location

| Tree Number:<br>Address:                                   | 13<br>Bishopscourt, 84-122 Clarendon Street, EAST MELBOURNE VIC 3002 |                                                                                                                                                                                                        |  |
|------------------------------------------------------------|----------------------------------------------------------------------|--------------------------------------------------------------------------------------------------------------------------------------------------------------------------------------------------------|--|
| Location:                                                  | Corner Clare                                                         | Corner Clarendon and Hotham Streets                                                                                                                                                                    |  |
| Melway Ref:                                                |                                                                      | 2G D3                                                                                                                                                                                                  |  |
| Record Type:                                               |                                                                      | Single Record as part of G1                                                                                                                                                                            |  |
| Number of Trees:                                           |                                                                      | 1                                                                                                                                                                                                      |  |
| Group Number:                                              |                                                                      | G1                                                                                                                                                                                                     |  |
| Botanical Name:                                            |                                                                      | Cupressus macrocarpa                                                                                                                                                                                   |  |
| Common Name:                                               |                                                                      | Monterey Cypress                                                                                                                                                                                       |  |
| Origin:                                                    |                                                                      | Exotic                                                                                                                                                                                                 |  |
| Diameter at Breast Height (cm):                            |                                                                      | 141                                                                                                                                                                                                    |  |
| Tree Protection Zone (m):<br>(Radius from centre of trunk) |                                                                      | 15.00                                                                                                                                                                                                  |  |
| Diameter at Root Flare (cm):                               |                                                                      | 170                                                                                                                                                                                                    |  |
| Structural Root Zone (m):<br>(Radius from centre of trunk) |                                                                      | 4.14                                                                                                                                                                                                   |  |
| Height (m):                                                |                                                                      | 21                                                                                                                                                                                                     |  |
| Average Width (m):                                         |                                                                      | 15                                                                                                                                                                                                     |  |
| Approximate Age:                                           |                                                                      | 100+ years                                                                                                                                                                                             |  |
| Easting:                                                   |                                                                      | 322477.7224                                                                                                                                                                                            |  |
| Northing:                                                  |                                                                      | 5812943.8116                                                                                                                                                                                           |  |
| Statement of Signific                                      | Cont<br>This                                                         | tree fulfils criteria of; Outstanding Size, Particularly Old, Location or<br>ext.<br>is a large tree located in Bishopscourt's garden. It is in good condition<br>dominates the surrounding landscape. |  |