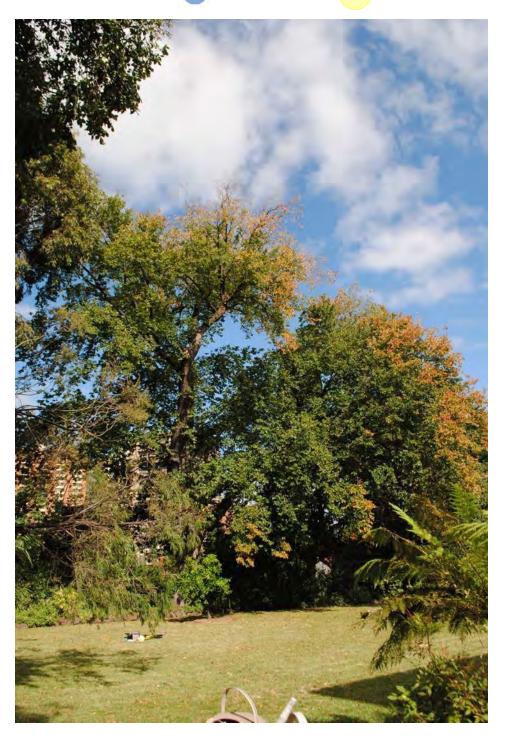

Location

LEGEND 📀 Tree

Structural Root

Tree Protection

Ν

| Tree Number:                                               | 5                      |                                                                                                              |
|------------------------------------------------------------|------------------------|--------------------------------------------------------------------------------------------------------------|
| Address:                                                   | Bishopscou             | rt, 84-122 Clarendon Street, EAST MELBOURNE VIC 3002                                                         |
| Location:                                                  | Southern end of garden |                                                                                                              |
| Melway Ref:                                                |                        | 2G D3                                                                                                        |
| Record Type:                                               |                        | Single Record as part of G1                                                                                  |
| Number of Trees:                                           |                        | 1                                                                                                            |
| Group Number:                                              |                        | G1                                                                                                           |
| Botanical Name:                                            |                        | Ulmus procera                                                                                                |
| Common Name:                                               |                        | English Elm                                                                                                  |
| Origin:                                                    |                        | Exotic                                                                                                       |
| Diameter at Breast H                                       | eight (cm):            | 114                                                                                                          |
| Tree Protection Zone (m):<br>(Radius from centre of trunk) |                        | 13.68                                                                                                        |
| Diameter at Root Flare (cm):                               |                        | 150                                                                                                          |
| Structural Root Zone (m):<br>(Radius from centre of trunk) |                        | 3.92                                                                                                         |
| Height (m):                                                |                        | 20                                                                                                           |
| Average Width (m):                                         |                        | 18                                                                                                           |
| Approximate Age:                                           |                        | 100+ years                                                                                                   |
| Easting:                                                   |                        | 322536.4397                                                                                                  |
| Northing:                                                  |                        | 5812958.6832                                                                                                 |
| Statement of Signific                                      | ance: This             | tree fulfils criteria of; Outstanding Size, Particularly Old.                                                |
|                                                            |                        | is a large, old tree planted at Bishopscourt in the late 1800s. It has a spreading canopy in good condition. |