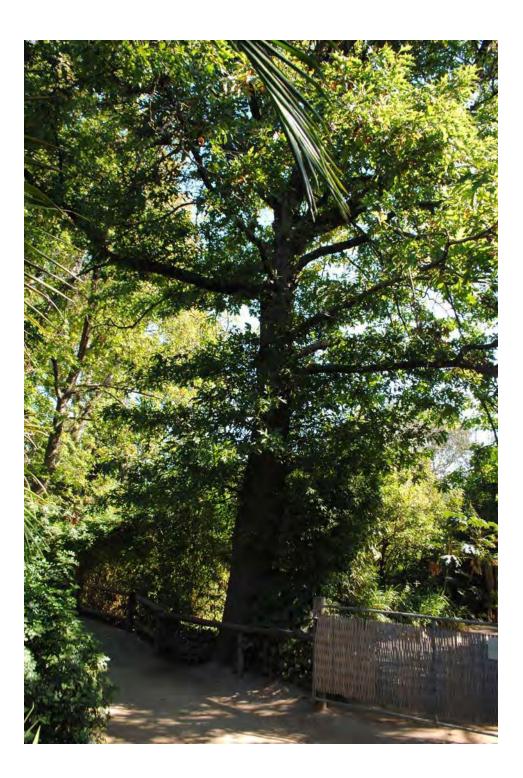

This tree forms part of a group of three elms planted at Bishopscourt. It is a large, old specimen in good condition planted at Bishopscourt in the late 1800s.

Location

| Tree Number:<br>Address:                                   | 13<br>Bishopscourt, 84-122 Clarendon Street, EAST MELBOURNE VIC 3002 |                                                                                                                                                                                                        |  |
|------------------------------------------------------------|----------------------------------------------------------------------|--------------------------------------------------------------------------------------------------------------------------------------------------------------------------------------------------------|--|
| Location:                                                  | Corner Clare                                                         | Corner Clarendon and Hotham Streets                                                                                                                                                                    |  |
| Melway Ref:                                                |                                                                      | 2G D3                                                                                                                                                                                                  |  |
| Record Type:                                               |                                                                      | Single Record as part of G1                                                                                                                                                                            |  |
| Number of Trees:                                           |                                                                      | 1                                                                                                                                                                                                      |  |
| Group Number:                                              |                                                                      | G1                                                                                                                                                                                                     |  |
| Botanical Name:                                            |                                                                      | Cupressus macrocarpa                                                                                                                                                                                   |  |
| Common Name:                                               |                                                                      | Monterey Cypress                                                                                                                                                                                       |  |
| Origin:                                                    |                                                                      | Exotic                                                                                                                                                                                                 |  |
| Diameter at Breast Height (cm):                            |                                                                      | 141                                                                                                                                                                                                    |  |
| Tree Protection Zone (m):<br>(Radius from centre of trunk) |                                                                      | 15.00                                                                                                                                                                                                  |  |
| Diameter at Root Flare (cm):                               |                                                                      | 170                                                                                                                                                                                                    |  |
| Structural Root Zone (m):<br>(Radius from centre of trunk) |                                                                      | 4.14                                                                                                                                                                                                   |  |
| Height (m):                                                |                                                                      | 21                                                                                                                                                                                                     |  |
| Average Width (m):                                         |                                                                      | 15                                                                                                                                                                                                     |  |
| Approximate Age:                                           |                                                                      | 100+ years                                                                                                                                                                                             |  |
| Easting:                                                   |                                                                      | 322477.7224                                                                                                                                                                                            |  |
| Northing:                                                  |                                                                      | 5812943.8116                                                                                                                                                                                           |  |
| Statement of Signific                                      | Cont<br>This                                                         | tree fulfils criteria of; Outstanding Size, Particularly Old, Location or<br>ext.<br>is a large tree located in Bishopscourt's garden. It is in good condition<br>dominates the surrounding landscape. |  |