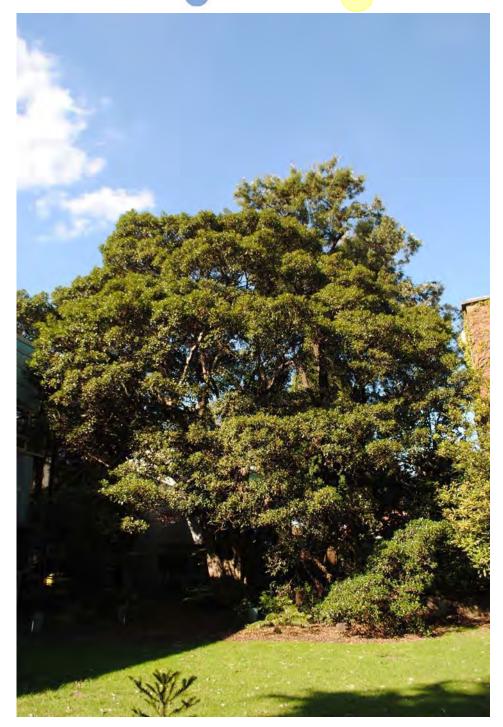

Location

Ν

LEGEND O Tree Structural Root Zone Tree Protection Zone

| Tree Number:                                  | 6                                                                                                                                                                                                                                                                                                                                                              |  |
|-----------------------------------------------|----------------------------------------------------------------------------------------------------------------------------------------------------------------------------------------------------------------------------------------------------------------------------------------------------------------------------------------------------------------|--|
| Address:                                      | Bishopscourt, 84-122 Clarendon Street, EAST MELBOURNE VIC 3002                                                                                                                                                                                                                                                                                                 |  |
| Location:                                     | Southern end of garden                                                                                                                                                                                                                                                                                                                                         |  |
| Melway Ref:                                   | 2G D3                                                                                                                                                                                                                                                                                                                                                          |  |
| Record Type:                                  | Single Record as part of G1                                                                                                                                                                                                                                                                                                                                    |  |
| Number of Trees:                              | 1                                                                                                                                                                                                                                                                                                                                                              |  |
| Group Number:                                 | G1                                                                                                                                                                                                                                                                                                                                                             |  |
| Botanical Name:                               | Ficus rubiginosa                                                                                                                                                                                                                                                                                                                                               |  |
| Common Name:                                  | Port Jackson Fig                                                                                                                                                                                                                                                                                                                                               |  |
| Origin:                                       | Native                                                                                                                                                                                                                                                                                                                                                         |  |
| Diameter at Breast He                         | eight (cm): 108                                                                                                                                                                                                                                                                                                                                                |  |
| Tree Protection Zone<br>(Radius from centre o |                                                                                                                                                                                                                                                                                                                                                                |  |
| Diameter at Root Flar                         | re (cm): 137                                                                                                                                                                                                                                                                                                                                                   |  |
| Structural Root Zone<br>(Radius from centre o |                                                                                                                                                                                                                                                                                                                                                                |  |
| Height (m):                                   | 10.5                                                                                                                                                                                                                                                                                                                                                           |  |
| Average Width (m):                            | 12.5                                                                                                                                                                                                                                                                                                                                                           |  |
| Approximate Age:                              | 100+ years                                                                                                                                                                                                                                                                                                                                                     |  |
| Easting:                                      | 322521.2715                                                                                                                                                                                                                                                                                                                                                    |  |
| Northing:                                     | 5812955.7315                                                                                                                                                                                                                                                                                                                                                   |  |
| Statement of Signific                         | ance: This tree fulfils criteria of; Aesthetic Value, Curious Growth Form,<br>Outstanding Size, Particularly Old.<br>This is a fine example of a large, old specimen planted at Bishopscourt in t<br>late 1800s. It is in good condition with grafted gnarled growth and high<br>aesthetic value. This tree is on the National Trust's Register of significant |  |