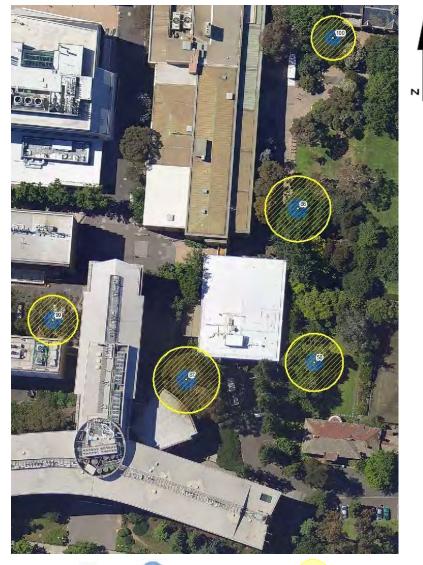

#### Tree Number:

15

| Address: Th                                         | The Melbourne Club, 36-50 Collins Street, MELBOURNE VIC 3000                                                                                                                                                                               |  |
|-----------------------------------------------------|--------------------------------------------------------------------------------------------------------------------------------------------------------------------------------------------------------------------------------------------|--|
| Location: Me                                        | Melbourne Club Court Yard                                                                                                                                                                                                                  |  |
| Melway Ref:<br>Record Type:                         | 1B U7<br>Single Record                                                                                                                                                                                                                     |  |
| Number of Trees:                                    | 1                                                                                                                                                                                                                                          |  |
| Group Number:                                       | N/A                                                                                                                                                                                                                                        |  |
| Botanical Name:                                     | Platanus x acerifolia                                                                                                                                                                                                                      |  |
| Common Name:                                        | Plane Tree                                                                                                                                                                                                                                 |  |
| Origin:                                             | Exotic                                                                                                                                                                                                                                     |  |
| Diameter at Breast Heig                             | ht (cm): 170                                                                                                                                                                                                                               |  |
| Tree Protection Zone (m<br>(Radius from centre of t |                                                                                                                                                                                                                                            |  |
| Diameter at Root Flare (                            | <b>cm):</b> 210                                                                                                                                                                                                                            |  |
| Structural Root Zone (m<br>(Radius from centre of t |                                                                                                                                                                                                                                            |  |
| Height (m):                                         | 33                                                                                                                                                                                                                                         |  |
| Average Width (m):                                  | 30                                                                                                                                                                                                                                         |  |
| Approximate Age:                                    | 100+ years                                                                                                                                                                                                                                 |  |
| Easting:                                            | 321516.7705                                                                                                                                                                                                                                |  |
| Northing:                                           | 5812970.0171                                                                                                                                                                                                                               |  |
| Statement of Significand                            | <b>:e:</b> This tree fulfils criteria of; Environmental/Micro-climate Services, Outs Size, Aesthetic Value, Particularly Old, Social Cultural or Spiritual Value District in 1805, this is an excentionally large tree in good condition w |  |

This tree fulfils criteria of; Environmental/Micro-climate Services, Outstanding Size, Aesthetic Value, Particularly Old, Social Cultural or Spiritual Value. Planted in 1895, this is an exceptionally large tree in good condition with fine form. It is an outstanding example of the specimen and has high aesthetic qualities. This tree is on the National Trust's Register of significant trees of Victoria.