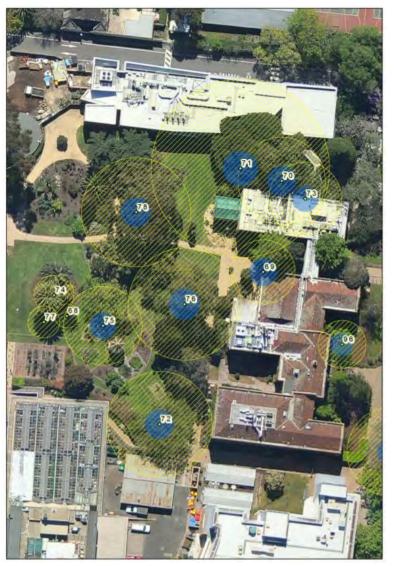

cation or

This is a large, old, fine specimen in a residential garden with a broad and spreading canopy in excellent condition, particularly in context with its built surrounds.

Location

Structural Root Zone LEGEND 🔘 Tree

Tree Protection Zone

The information contained in this report was obtained solely for the purpose of identifying whether a tree should be placed on the City of Melbourne's Exceptional Tree Register. Homewood Consulting 2012. Review 2013. No representations are made as to the accuracy, currency or completeness of any of this information nor its relevance for any other purpose.