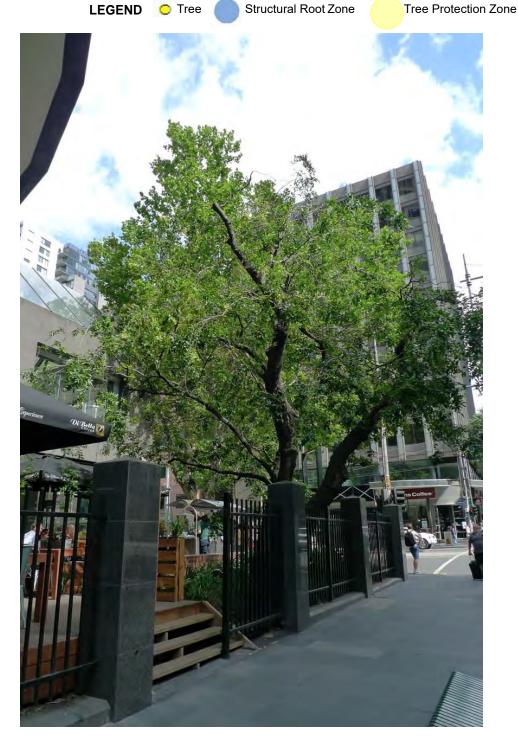

#### Location

N

|                                                            | Tree Number:          | 3            |                                                                            |
|------------------------------------------------------------|-----------------------|--------------|----------------------------------------------------------------------------|
|                                                            | Address:              | 78-80 Carlto | on Street, CARLTON VIC 3053                                                |
|                                                            | Location:             | Back garder  | n on fence line                                                            |
|                                                            | Melway Ref:           |              | 2B J8                                                                      |
| Record Type:                                               |                       |              | Single Record                                                              |
|                                                            | Number of Trees:      |              | 1                                                                          |
|                                                            | Group Number:         |              | N/A                                                                        |
|                                                            | Botanical Name:       |              | Platanus x acerifolia                                                      |
|                                                            | Common Name:          |              | Plane Tree                                                                 |
|                                                            | Origin:               |              | Exotic                                                                     |
| Diameter at Breast Height (cm):                            |                       | eight (cm):  | 130                                                                        |
| Tree Protection Zone (m):<br>(Radius from centre of trunk) |                       |              | 15.0                                                                       |
| Diameter at Root Flare (cm):                               |                       | re (cm):     | 160                                                                        |
| Structural Root Zone (m):<br>(Radius from centre of trunk) |                       |              | 4.03                                                                       |
|                                                            | Height (m):           |              | 22                                                                         |
|                                                            | Average Width (m):    |              | 20                                                                         |
|                                                            | Approximate Age:      |              | 70-80 years                                                                |
|                                                            | Easting:              |              | 321409.7625                                                                |
|                                                            | Northing:             |              | 5814377.5137                                                               |
|                                                            | Statement of Signific | Cont         | tree fulfils criteria of; Outstanding Size, Particularly Old, Loca<br>ext. |
|                                                            |                       |              |                                                                            |

cation or

This is a large, old, fine specimen in a residential garden with a broad and spreading canopy in excellent condition, particularly in context with its built surrounds.

Location

Structural Root Zone LEGEND 🔘 Tree