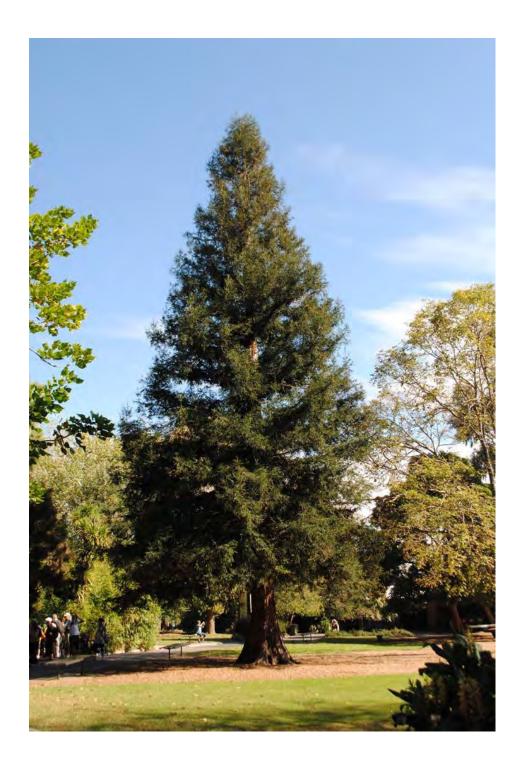

This tree forms part of a group of three elms planted at Bishopscourt. It is a large, old specimen in good condition planted at Bishopscourt in the late 1800s.

Location

| Tree Number:<br>Address:                                   | 13<br>Bishopscourt, 84-122 Clarendon Street, EAST MELBOURNE VIC 3002 |                                                                                                                                                                                                        |  |
|------------------------------------------------------------|----------------------------------------------------------------------|--------------------------------------------------------------------------------------------------------------------------------------------------------------------------------------------------------|--|
| Location:                                                  | Corner Clare                                                         | Corner Clarendon and Hotham Streets                                                                                                                                                                    |  |
| Melway Ref:                                                |                                                                      | 2G D3                                                                                                                                                                                                  |  |
| Record Type:                                               |                                                                      | Single Record as part of G1                                                                                                                                                                            |  |
| Number of Trees:                                           |                                                                      | 1                                                                                                                                                                                                      |  |
| Group Number:                                              |                                                                      | G1                                                                                                                                                                                                     |  |
| Botanical Name:                                            |                                                                      | Cupressus macrocarpa                                                                                                                                                                                   |  |
| Common Name:                                               |                                                                      | Monterey Cypress                                                                                                                                                                                       |  |
| Origin:                                                    |                                                                      | Exotic                                                                                                                                                                                                 |  |
| Diameter at Breast Height (cm):                            |                                                                      | 141                                                                                                                                                                                                    |  |
| Tree Protection Zone (m):<br>(Radius from centre of trunk) |                                                                      | 15.00                                                                                                                                                                                                  |  |
| Diameter at Root Flare (cm):                               |                                                                      | 170                                                                                                                                                                                                    |  |
| Structural Root Zone (m):<br>(Radius from centre of trunk) |                                                                      | 4.14                                                                                                                                                                                                   |  |
| Height (m):                                                |                                                                      | 21                                                                                                                                                                                                     |  |
| Average Width (m):                                         |                                                                      | 15                                                                                                                                                                                                     |  |
| Approximate Age:                                           |                                                                      | 100+ years                                                                                                                                                                                             |  |
| Easting:                                                   |                                                                      | 322477.7224                                                                                                                                                                                            |  |
| Northing:                                                  |                                                                      | 5812943.8116                                                                                                                                                                                           |  |
| Statement of Signific                                      | Cont<br>This                                                         | tree fulfils criteria of; Outstanding Size, Particularly Old, Location or<br>ext.<br>is a large tree located in Bishopscourt's garden. It is in good condition<br>dominates the surrounding landscape. |  |