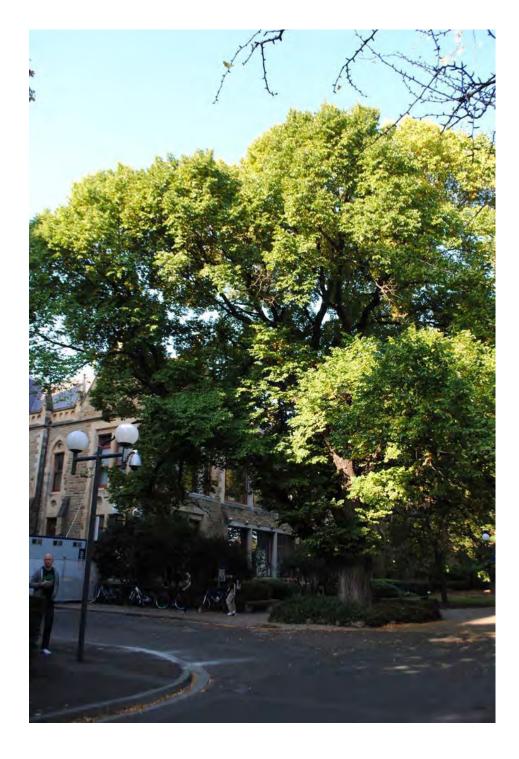

#### Tree Number:

15

| Address: Th                                         | The Melbourne Club, 36-50 Collins Street, MELBOURNE VIC 3000                                                                                                                                                                               |  |
|-----------------------------------------------------|--------------------------------------------------------------------------------------------------------------------------------------------------------------------------------------------------------------------------------------------|--|
| Location: Me                                        | Melbourne Club Court Yard                                                                                                                                                                                                                  |  |
| Melway Ref:<br>Record Type:                         | 1B U7<br>Single Record                                                                                                                                                                                                                     |  |
| Number of Trees:                                    | 1                                                                                                                                                                                                                                          |  |
| Group Number:                                       | N/A                                                                                                                                                                                                                                        |  |
| Botanical Name:                                     | Platanus x acerifolia                                                                                                                                                                                                                      |  |
| Common Name:                                        | Plane Tree                                                                                                                                                                                                                                 |  |
| Origin:                                             | Exotic                                                                                                                                                                                                                                     |  |
| Diameter at Breast Heig                             | ht (cm): 170                                                                                                                                                                                                                               |  |
| Tree Protection Zone (m<br>(Radius from centre of t |                                                                                                                                                                                                                                            |  |
| Diameter at Root Flare (                            | <b>cm):</b> 210                                                                                                                                                                                                                            |  |
| Structural Root Zone (m<br>(Radius from centre of t |                                                                                                                                                                                                                                            |  |
| Height (m):                                         | 33                                                                                                                                                                                                                                         |  |
| Average Width (m):                                  | 30                                                                                                                                                                                                                                         |  |
| Approximate Age:                                    | 100+ years                                                                                                                                                                                                                                 |  |
| Easting:                                            | 321516.7705                                                                                                                                                                                                                                |  |
| Northing:                                           | 5812970.0171                                                                                                                                                                                                                               |  |
| Statement of Significand                            | <b>:e:</b> This tree fulfils criteria of; Environmental/Micro-climate Services, Outs Size, Aesthetic Value, Particularly Old, Social Cultural or Spiritual Value District in 1805, this is an excentionally large tree in good condition w |  |

This tree fulfils criteria of; Environmental/Micro-climate Services, Outstanding Size, Aesthetic Value, Particularly Old, Social Cultural or Spiritual Value. Planted in 1895, this is an exceptionally large tree in good condition with fine form. It is an outstanding example of the specimen and has high aesthetic qualities. This tree is on the National Trust's Register of significant trees of Victoria.