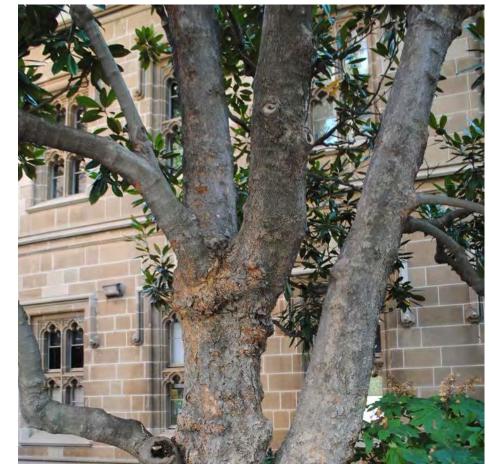

cation or

This is a large, old, fine specimen in a residential garden with a broad and spreading canopy in excellent condition, particularly in context with its built surrounds.

Location

Structural Root Zone LEGEND 🔘 Tree