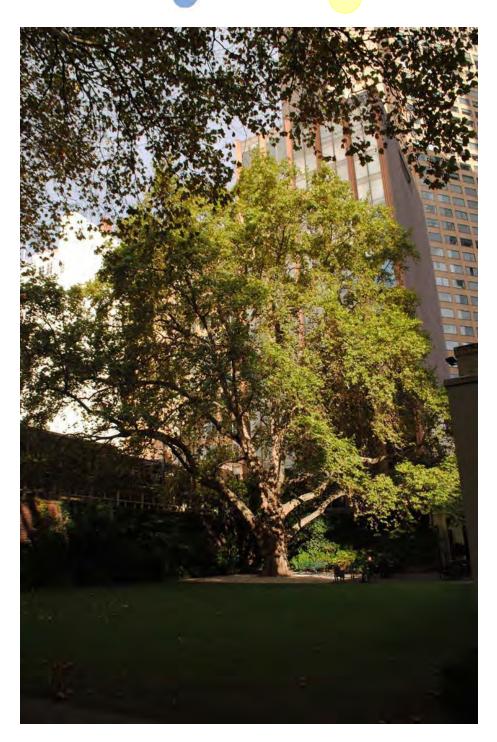

#### Tree Number:

| Address:                                    | The Melbourne Club, 36-50 Collins Street, MELBOURNE VIC 3000                                                                            |  |
|---------------------------------------------|-----------------------------------------------------------------------------------------------------------------------------------------|--|
| Location:                                   | Melbourne Club garden                                                                                                                   |  |
| Melway Ref:                                 | 1B U6                                                                                                                                   |  |
| Record Type:                                | Single Record                                                                                                                           |  |
| Number of Trees:                            | 1                                                                                                                                       |  |
| Group Number:                               | N/A                                                                                                                                     |  |
| Botanical Name:                             | Platanus x acerifolia                                                                                                                   |  |
| Common Name:                                | Plane Tree                                                                                                                              |  |
| Origin:                                     | Exotic                                                                                                                                  |  |
| Diameter at Breast H                        | leight (cm): 120                                                                                                                        |  |
| Tree Protection Zone (Radius from centre    |                                                                                                                                         |  |
| Diameter at Root Fla                        | re (cm): 150                                                                                                                            |  |
| Structural Root Zone<br>(Radius from centre |                                                                                                                                         |  |
| Height (m):                                 | 34.5                                                                                                                                    |  |
| Average Width (m):                          | 25                                                                                                                                      |  |
| Approximate Age:                            | 100+ years                                                                                                                              |  |
| Easting:                                    | 321504.5547                                                                                                                             |  |
| Northing:                                   | 5813010.5826                                                                                                                            |  |
| Statement of Signific                       | <b>cance:</b> This tree fulfils criteria of; Environmental/Micro-climate Services, Aesthetic Value, Outstanding Size, Particularly Old. |  |

Planted in 1896. This is a large specimen in the city centre in good condition, particularly in context with its built surrounds.

Location

Structural Root Zone

LEGEND 📀 Tree

Tree Protection Zone