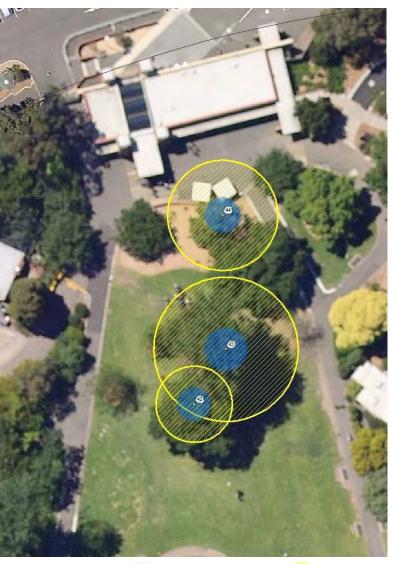

Location

LEGEND 📀 Tree

Structural Root

Tree Protection

Ν

| Tree Number:                                               | 5                      |                                                                                                              |
|------------------------------------------------------------|------------------------|--------------------------------------------------------------------------------------------------------------|
| Address:                                                   | Bishopscou             | rt, 84-122 Clarendon Street, EAST MELBOURNE VIC 3002                                                         |
| Location:                                                  | Southern end of garden |                                                                                                              |
| Melway Ref:                                                |                        | 2G D3                                                                                                        |
| Record Type:                                               |                        | Single Record as part of G1                                                                                  |
| Number of Trees:                                           |                        | 1                                                                                                            |
| Group Number:                                              |                        | G1                                                                                                           |
| Botanical Name:                                            |                        | Ulmus procera                                                                                                |
| Common Name:                                               |                        | English Elm                                                                                                  |
| Origin:                                                    |                        | Exotic                                                                                                       |
| Diameter at Breast H                                       | eight (cm):            | 114                                                                                                          |
| Tree Protection Zone (m):<br>(Radius from centre of trunk) |                        | 13.68                                                                                                        |
| Diameter at Root Flare (cm):                               |                        | 150                                                                                                          |
| Structural Root Zone (m):<br>(Radius from centre of trunk) |                        | 3.92                                                                                                         |
| Height (m):                                                |                        | 20                                                                                                           |
| Average Width (m):                                         |                        | 18                                                                                                           |
| Approximate Age:                                           |                        | 100+ years                                                                                                   |
| Easting:                                                   |                        | 322536.4397                                                                                                  |
| Northing:                                                  |                        | 5812958.6832                                                                                                 |
| Statement of Signific                                      | ance: This             | tree fulfils criteria of; Outstanding Size, Particularly Old.                                                |
|                                                            |                        | is a large, old tree planted at Bishopscourt in the late 1800s. It has a spreading canopy in good condition. |

Location

Ν

LEGEND O Tree Structural Root Zone Tree Protection Zone

| Tree Number:                                  | 6                                                                                                                                                                                                                                                                                                                                                              |  |
|-----------------------------------------------|----------------------------------------------------------------------------------------------------------------------------------------------------------------------------------------------------------------------------------------------------------------------------------------------------------------------------------------------------------------|--|
| Address:                                      | Bishopscourt, 84-122 Clarendon Street, EAST MELBOURNE VIC 3002                                                                                                                                                                                                                                                                                                 |  |
| Location:                                     | Southern end of garden                                                                                                                                                                                                                                                                                                                                         |  |
| Melway Ref:                                   | 2G D3                                                                                                                                                                                                                                                                                                                                                          |  |
| Record Type:                                  | Single Record as part of G1                                                                                                                                                                                                                                                                                                                                    |  |
| Number of Trees:                              | 1                                                                                                                                                                                                                                                                                                                                                              |  |
| Group Number:                                 | G1                                                                                                                                                                                                                                                                                                                                                             |  |
| Botanical Name:                               | Ficus rubiginosa                                                                                                                                                                                                                                                                                                                                               |  |
| Common Name:                                  | Port Jackson Fig                                                                                                                                                                                                                                                                                                                                               |  |
| Origin:                                       | Native                                                                                                                                                                                                                                                                                                                                                         |  |
| Diameter at Breast He                         | eight (cm): 108                                                                                                                                                                                                                                                                                                                                                |  |
| Tree Protection Zone<br>(Radius from centre o |                                                                                                                                                                                                                                                                                                                                                                |  |
| Diameter at Root Flar                         | re (cm): 137                                                                                                                                                                                                                                                                                                                                                   |  |
| Structural Root Zone<br>(Radius from centre o |                                                                                                                                                                                                                                                                                                                                                                |  |
| Height (m):                                   | 10.5                                                                                                                                                                                                                                                                                                                                                           |  |
| Average Width (m):                            | 12.5                                                                                                                                                                                                                                                                                                                                                           |  |
| Approximate Age:                              | 100+ years                                                                                                                                                                                                                                                                                                                                                     |  |
| Easting:                                      | 322521.2715                                                                                                                                                                                                                                                                                                                                                    |  |
| Northing:                                     | 5812955.7315                                                                                                                                                                                                                                                                                                                                                   |  |
| Statement of Signific                         | ance: This tree fulfils criteria of; Aesthetic Value, Curious Growth Form,<br>Outstanding Size, Particularly Old.<br>This is a fine example of a large, old specimen planted at Bishopscourt in t<br>late 1800s. It is in good condition with grafted gnarled growth and high<br>aesthetic value. This tree is on the National Trust's Register of significant |  |

#### Location

LEGEND OTree Structural Root Zone Tree Protection Zone

trees of Victoria.

| Tree Number:                                               | 9                                                              |                                                                                                                                                                                                                                                                                                                                                                   |
|------------------------------------------------------------|----------------------------------------------------------------|-------------------------------------------------------------------------------------------------------------------------------------------------------------------------------------------------------------------------------------------------------------------------------------------------------------------------------------------------------------------|
| Address:                                                   | Bishopscourt, 84-122 Clarendon Street, EAST MELBOURNE VIC 3002 |                                                                                                                                                                                                                                                                                                                                                                   |
| Location:                                                  | On front fence Clarendon Street                                |                                                                                                                                                                                                                                                                                                                                                                   |
| Melway Ref:                                                |                                                                | 2G D3                                                                                                                                                                                                                                                                                                                                                             |
| Record Type:                                               |                                                                | Single Record as part of G1                                                                                                                                                                                                                                                                                                                                       |
| Number of Trees:                                           |                                                                | 1                                                                                                                                                                                                                                                                                                                                                                 |
| Group Number:                                              |                                                                | G1                                                                                                                                                                                                                                                                                                                                                                |
| Botanical Name:                                            |                                                                | Eucalyptus camaldulensis                                                                                                                                                                                                                                                                                                                                          |
| Common Name:                                               |                                                                | River Red Gum                                                                                                                                                                                                                                                                                                                                                     |
| Origin:                                                    |                                                                | Indigenous                                                                                                                                                                                                                                                                                                                                                        |
| Diameter at Breast H                                       | eight (cm):                                                    | 108                                                                                                                                                                                                                                                                                                                                                               |
| Tree Protection Zone (m):<br>(Radius from centre of trunk) |                                                                | 12.96                                                                                                                                                                                                                                                                                                                                                             |
| Diameter at Root Fla                                       | re (cm):                                                       | 127                                                                                                                                                                                                                                                                                                                                                               |
| Structural Root Zone<br>(Radius from centre                |                                                                | 3.66                                                                                                                                                                                                                                                                                                                                                              |
| Height (m):                                                |                                                                | 20                                                                                                                                                                                                                                                                                                                                                                |
| Average Width (m):                                         |                                                                | 17.5                                                                                                                                                                                                                                                                                                                                                              |
| Approximate Age:                                           |                                                                | 100+ years                                                                                                                                                                                                                                                                                                                                                        |
| Easting:                                                   |                                                                | 322477.5281                                                                                                                                                                                                                                                                                                                                                       |
| Northing:                                                  |                                                                | 5812985.997                                                                                                                                                                                                                                                                                                                                                       |
| Statement of Signific                                      | Locat<br>This I<br>long o<br>to ha                             | tree fulfils criteria of; Aesthetic Value, Outstanding Size, Particularly Old<br>tion or Context, Horticultural Value, Historical Value.<br>River Red Gum is a large indigenous specimen in good condition with<br>drooping branchlets. It is a fine example of the species and is believed<br>ve self sown from a remnant tree that once stood on Bishopscourt's |

Location

LEGEND O Tree Structural Root Zone Tree Protection Zone

main lawn.

| Tree Number:                                   | 10                                                                                     |
|------------------------------------------------|----------------------------------------------------------------------------------------|
| Address:                                       | Bishopscourt, 84-122 Clarendon Street, EAST MELBOURNE VIC 3002                         |
| Location:                                      | Front lawn                                                                             |
| Melway Ref:                                    | 2G D3                                                                                  |
| Record Type:                                   | Single Record as part of G1                                                            |
| Number of Trees:                               | 1                                                                                      |
| Group Number:                                  | G1                                                                                     |
| Botanical Name:                                | Ulmus procera                                                                          |
| Common Name:                                   | English Elm                                                                            |
| Origin:                                        | Exotic                                                                                 |
| Diameter at Breast He                          | eight (cm): 127                                                                        |
| Tree Protection Zone<br>(Radius from centre of |                                                                                        |
| Diameter at Root Fla                           | re (cm): 148                                                                           |
| Structural Root Zone<br>(Radius from centre of |                                                                                        |
| Height (m):                                    | 21                                                                                     |
| Average Width (m):                             | 21                                                                                     |
| Approximate Age:                               | 100+ years                                                                             |
| Easting:                                       | 322499.014                                                                             |
| Northing:                                      | 5812963.2134                                                                           |
| Statement of Signific                          | ance: This tree fulfils criteria of; Outstanding Size, Aesthetic Value, Particularly O |
|                                                | This tree forms part of a group of three elms planted at Bisopscourt. It is a          |