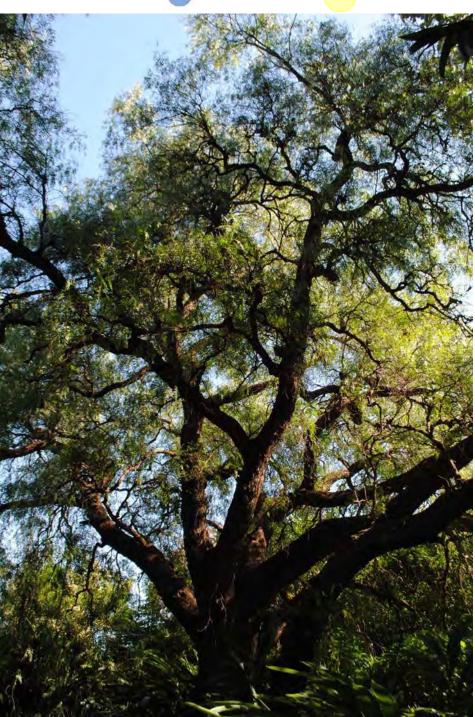

Location

Ν

LEGEND O Tree Structural Root Zone Tree Protection Zone

| Tree Number:                                  | 6                                                                                                                                                                                                                                                                                                                                                              |  |
|-----------------------------------------------|----------------------------------------------------------------------------------------------------------------------------------------------------------------------------------------------------------------------------------------------------------------------------------------------------------------------------------------------------------------|--|
| Address:                                      | Bishopscourt, 84-122 Clarendon Street, EAST MELBOURNE VIC 3002                                                                                                                                                                                                                                                                                                 |  |
| Location:                                     | Southern end of garden                                                                                                                                                                                                                                                                                                                                         |  |
| Melway Ref:                                   | 2G D3                                                                                                                                                                                                                                                                                                                                                          |  |
| Record Type:                                  | Single Record as part of G1                                                                                                                                                                                                                                                                                                                                    |  |
| Number of Trees:                              | 1                                                                                                                                                                                                                                                                                                                                                              |  |
| Group Number:                                 | G1                                                                                                                                                                                                                                                                                                                                                             |  |
| Botanical Name:                               | Ficus rubiginosa                                                                                                                                                                                                                                                                                                                                               |  |
| Common Name:                                  | Port Jackson Fig                                                                                                                                                                                                                                                                                                                                               |  |
| Origin:                                       | Native                                                                                                                                                                                                                                                                                                                                                         |  |
| Diameter at Breast He                         | eight (cm): 108                                                                                                                                                                                                                                                                                                                                                |  |
| Tree Protection Zone<br>(Radius from centre o |                                                                                                                                                                                                                                                                                                                                                                |  |
| Diameter at Root Flar                         | re (cm): 137                                                                                                                                                                                                                                                                                                                                                   |  |
| Structural Root Zone<br>(Radius from centre o |                                                                                                                                                                                                                                                                                                                                                                |  |
| Height (m):                                   | 10.5                                                                                                                                                                                                                                                                                                                                                           |  |
| Average Width (m):                            | 12.5                                                                                                                                                                                                                                                                                                                                                           |  |
| Approximate Age:                              | 100+ years                                                                                                                                                                                                                                                                                                                                                     |  |
| Easting:                                      | 322521.2715                                                                                                                                                                                                                                                                                                                                                    |  |
| Northing:                                     | 5812955.7315                                                                                                                                                                                                                                                                                                                                                   |  |
| Statement of Signific                         | ance: This tree fulfils criteria of; Aesthetic Value, Curious Growth Form,<br>Outstanding Size, Particularly Old.<br>This is a fine example of a large, old specimen planted at Bishopscourt in t<br>late 1800s. It is in good condition with grafted gnarled growth and high<br>aesthetic value. This tree is on the National Trust's Register of significant |  |

#### Location

LEGEND OTree Structural Root Zone Tree Protection Zone

trees of Victoria.

| Tree Number:                                               | 9                                                              |                                                                                                                                                                                                                                                                                                                                                                   |
|------------------------------------------------------------|----------------------------------------------------------------|-------------------------------------------------------------------------------------------------------------------------------------------------------------------------------------------------------------------------------------------------------------------------------------------------------------------------------------------------------------------|
| Address:                                                   | Bishopscourt, 84-122 Clarendon Street, EAST MELBOURNE VIC 3002 |                                                                                                                                                                                                                                                                                                                                                                   |
| Location:                                                  | On front fence Clarendon Street                                |                                                                                                                                                                                                                                                                                                                                                                   |
| Melway Ref:                                                |                                                                | 2G D3                                                                                                                                                                                                                                                                                                                                                             |
| Record Type:                                               |                                                                | Single Record as part of G1                                                                                                                                                                                                                                                                                                                                       |
| Number of Trees:                                           |                                                                | 1                                                                                                                                                                                                                                                                                                                                                                 |
| Group Number:                                              |                                                                | G1                                                                                                                                                                                                                                                                                                                                                                |
| Botanical Name:                                            |                                                                | Eucalyptus camaldulensis                                                                                                                                                                                                                                                                                                                                          |
| Common Name:                                               |                                                                | River Red Gum                                                                                                                                                                                                                                                                                                                                                     |
| Origin:                                                    |                                                                | Indigenous                                                                                                                                                                                                                                                                                                                                                        |
| Diameter at Breast H                                       | eight (cm):                                                    | 108                                                                                                                                                                                                                                                                                                                                                               |
| Tree Protection Zone (m):<br>(Radius from centre of trunk) |                                                                | 12.96                                                                                                                                                                                                                                                                                                                                                             |
| Diameter at Root Fla                                       | re (cm):                                                       | 127                                                                                                                                                                                                                                                                                                                                                               |
| Structural Root Zone<br>(Radius from centre                |                                                                | 3.66                                                                                                                                                                                                                                                                                                                                                              |
| Height (m):                                                |                                                                | 20                                                                                                                                                                                                                                                                                                                                                                |
| Average Width (m):                                         |                                                                | 17.5                                                                                                                                                                                                                                                                                                                                                              |
| Approximate Age:                                           |                                                                | 100+ years                                                                                                                                                                                                                                                                                                                                                        |
| Easting:                                                   |                                                                | 322477.5281                                                                                                                                                                                                                                                                                                                                                       |
| Northing:                                                  |                                                                | 5812985.997                                                                                                                                                                                                                                                                                                                                                       |
| Statement of Signific                                      | Locat<br>This I<br>long o<br>to ha                             | tree fulfils criteria of; Aesthetic Value, Outstanding Size, Particularly Old<br>tion or Context, Horticultural Value, Historical Value.<br>River Red Gum is a large indigenous specimen in good condition with<br>drooping branchlets. It is a fine example of the species and is believed<br>ve self sown from a remnant tree that once stood on Bishopscourt's |