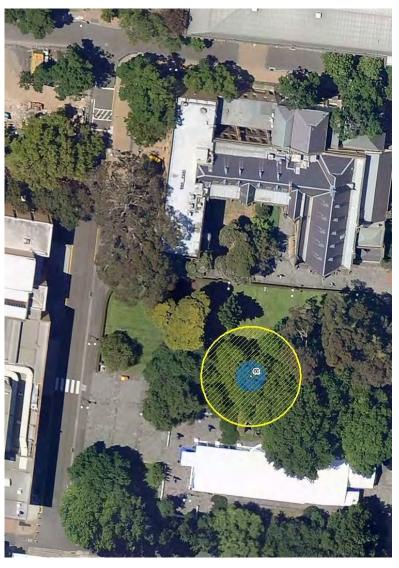

#### Location

| Tree Number:<br>Address:                                   | 14<br>43 Collett Street, KENSINGTON VIC 3031 |                                                                                                                                                                                           |
|------------------------------------------------------------|----------------------------------------------|-------------------------------------------------------------------------------------------------------------------------------------------------------------------------------------------|
| Location:                                                  | Front garde                                  | en of property                                                                                                                                                                            |
| Melway Ref:                                                |                                              | 2A A3                                                                                                                                                                                     |
| Record Type:                                               |                                              | Single Record                                                                                                                                                                             |
| Number of Trees:                                           |                                              | 1                                                                                                                                                                                         |
| Group Number:                                              |                                              | N/A                                                                                                                                                                                       |
| Botanical Name:                                            |                                              | Lagerstroemia indica                                                                                                                                                                      |
| Common Name:                                               |                                              | Crepe Myrtle                                                                                                                                                                              |
| Origin:                                                    |                                              | Exotic                                                                                                                                                                                    |
| Diameter at Breast Height (cm):                            |                                              | 35                                                                                                                                                                                        |
| Tree Protection Zone (m):<br>(Radius from centre of trunk) |                                              | 4.20                                                                                                                                                                                      |
| Diameter at Root Flare (cm):                               |                                              | 38                                                                                                                                                                                        |
| Structural Root Zone (m):<br>(Radius from centre of trunk) |                                              | 2.20                                                                                                                                                                                      |
| Height (m):                                                |                                              | 7                                                                                                                                                                                         |
| Average Width (m):                                         |                                              | 10                                                                                                                                                                                        |
| Approximate Age:                                           |                                              | 50-60 years                                                                                                                                                                               |
| Easting:                                                   |                                              | 318036.1994                                                                                                                                                                               |
| Northing:                                                  |                                              | 5815378.7999                                                                                                                                                                              |
| Statement of Signific                                      | Outs<br>This                                 | tree fulfils criteria of; Curious Growth Form, Aesthetic Value,<br>standing Size.<br>is a large specimen in good condition with old gnarled grafted branches<br>high aesthetic qualities. |