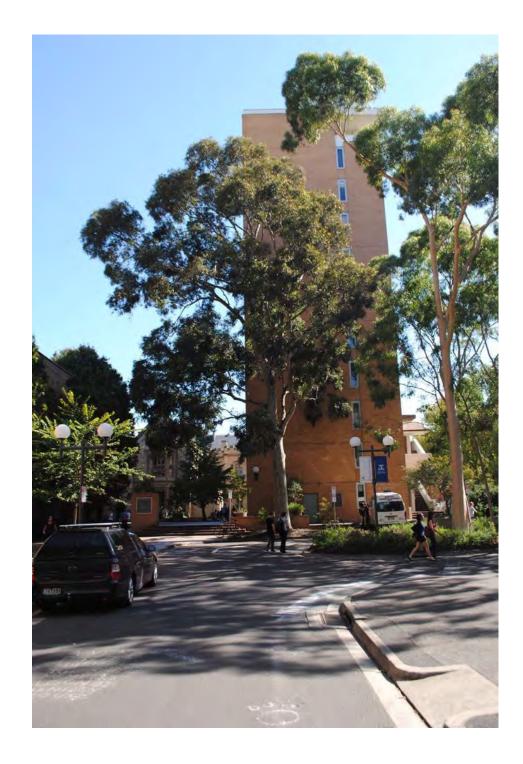

| 5814690.5128                                                                                                                                           |
| Statement of Signific                                      | ance: This<br>Conte                                                 | tree fulfils criteria of; Aesthetic Value, Outstanding Size, Location or ext.                                                                          |
|                                                            |                                                                     | s a large specimen in good condition, particularly in context with its built<br>unds. Its location at the end of a road makes it a dominant feature of |

Location



LEGEND O Tree Structural Root Zone

Tree Protection Zone



the landscape.







| Tree Number:<br>Address:                                   | 69<br>University of                                                 | Molhourno, 156, 202 Crotton Street, DARKVIII LEVIC 2010 |
|------------------------------------------------------------|---------------------------------------------------------------------|---------------------------------------------------------|
| Address.                                                   | University of Melbourne, 156-292 Grattan Street, PARKVILLE VIC 3010 |                                                         |
| Location:                                                  | Melbourne U                                                         | niversity System Garden                                 |
| Melway Ref