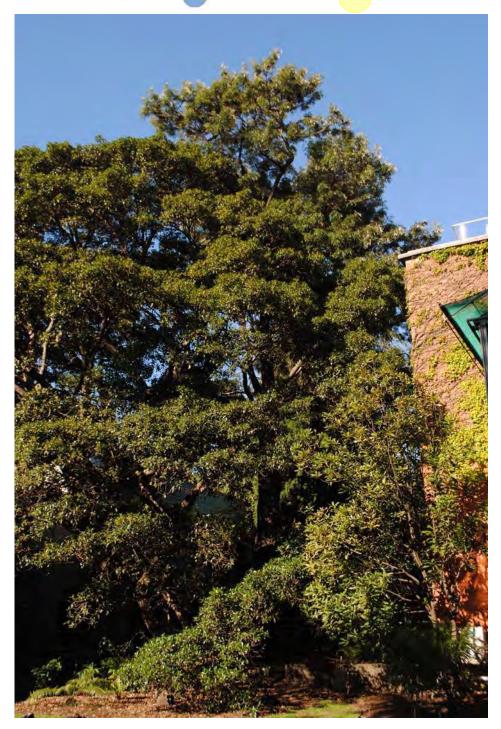

#### Tree Number:

| Address:                                    | The Melbourne Club, 36-50 Collins Street, MELBOURNE VIC 3000                                                                            |  |
|---------------------------------------------|-----------------------------------------------------------------------------------------------------------------------------------------|--|
| Location:                                   | Melbourne Club garden                                                                                                                   |  |
| Melway Ref:                                 | 1B U6                                                                                                                                   |  |
| Record Type:                                | Single Record                                                                                                                           |  |
| Number of Trees:                            | 1                                                                                                                                       |  |
| Group Number:                               | N/A                                                                                                                                     |  |
| Botanical Name:                             | Platanus x acerifolia                                                                                                                   |  |
| Common Name:                                | Plane Tree                                                                                                                              |  |
| Origin:                                     | Exotic                                                                                                                                  |  |
| Diameter at Breast H                        | leight (cm): 120                                                                                                                        |  |
| Tree Protection Zone (Radius from centre    |                                                                                                                                         |  |
| Diameter at Root Fla                        | re (cm): 150                                                                                                                            |  |
| Structural Root Zone<br>(Radius from centre |                                                                                                                                         |  |
| Height (m):                                 | 34.5                                                                                                                                    |  |
| Average Width (m):                          | 25                                                                                                                                      |  |
| Approximate Age:                            | 100+ years                                                                                                                              |  |
| Easting:                                    | 321504.5547                                                                                                                             |  |
| Northing:                                   | 5813010.5826                                                                                                                            |  |
| Statement of Signific                       | <b>cance:</b> This tree fulfils criteria of; Environmental/Micro-climate Services, Aesthetic Value, Outstanding Size, Particularly Old. |  |

Planted in 1896. This is a large specimen in the city centre in good condition, particularly in context with its built surrounds.

Location

Structural Root Zone

LEGEND 📀 Tree

Tree Protection Zone