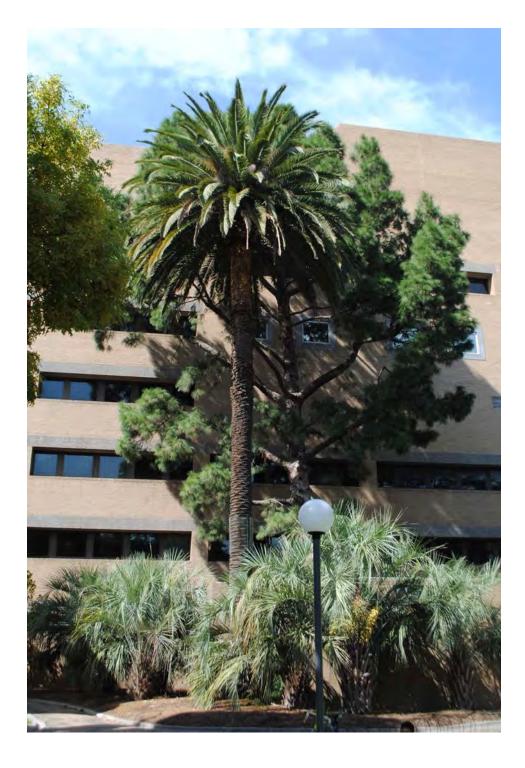

| Tree Number:                                               | 1                     |                                                                                                                                                                                                                                                                                                                                    |
|------------------------------------------------------------|-----------------------|------------------------------------------------------------------------------------------------------------------------------------------------------------------------------------------------------------------------------------------------------------------------------------------------------------------------------------|
| Address:                                                   | 607-619 Bo            | urke Street, MELBOURNE VIC 3000                                                                                                                                                                                                                                                                                                    |
| Location: Corner of pro                                    |                       | roperty                                                                                                                                                                                                                                                                                                                            |
| Melway Ref:                                                |                       | 1A D5                                                                                                                                                                                                                                                                                                                              |
| Record Type:                                               |                       | Single Record                                                                                                                                                                                                                                                                                                                      |
| Number of Trees:                                           |                       | 1                                                                                                                                                                                                                                                                                                                                  |
| Group Number:                                              |                       | N/A                                                                                                                                                                                                                                                                                                                                |
| Botanical Name:                                            |                       | Gleditsia sinensis                                                                                                                                                                                                                                                                                                                 |
| Common Name:                                               |                       | Chinese Honey Locust                                                                                                                                                                                                                                                                                                               |
| Origin:                                                    |                       | Exotic                                                                                                                                                                                                                                                                                                                             |
| Diameter at Breast H                                       | eight (cm):           | 79                                                                                                                                                                                                                                                                                                                                 |
| Tree Protection Zone (m):<br>(Radius from centre of trunk) |                       | 9.48                                                                                                                                                                                                                                                                                                                               |
| Diameter at Root Flare (cm):                               |                       | 81                                                                                                                                                                                                                                                                                                                                 |
| Structural Root Zone (m):<br>(Radius from centre of trunk) |                       | 3.03                                                                                                                                                                                                                                                                                                                               |
| Height (m):                                                |                       | 10                                                                                                                                                                                                                                                                                                                                 |
| Average Width (m):                                         |                       | 9.5                                                                                                                                                                                                                                                                                                                                |
| Approximate Age:                                           |                       | 100+ years                                                                                                                                                                                                                                                                                                                         |
| Easting:                                                   |                       | 320054.9872                                                                                                                                                                                                                                                                                                                        |
| Northing:                                                  |                       | 5812561.6176                                                                                                                                                                                                                                                                                                                       |
| Statement of Signific                                      | Loca<br>Belie<br>loca | tree fulfils criteria of; Historical Value, Horticultural Value, Rare or<br>alised.<br>eved to be the only specimen of this species in Victoria, the site was the<br>tion for the first brick and stone building in the Port Philip District (1830).<br>tree is on the National Trust's Register of significant trees of Victoria. |

#### Location

N

|                                                            | Tree Number:          | 3            |                                                                            |
|------------------------------------------------------------|-----------------------|--------------|----------------------------------------------------------------------------|
|                                                            | Address:              | 78-80 Carlto | on Street, CARLTON VIC 3053                                                |
|                                                            | Location:             | Back garder  | n on fence line                                                            |
|                                                            | Melway Ref:           |              | 2B J8                                                                      |
| Record Type:                                               |                       |              | Single Record                                                              |
|                                                            | Number of Trees:      |              | 1                                                                          |
|                                                            | Group Number:         |              | N/A                                                                        |
|                                                            | Botanical Name:       |              | Platanus x acerifolia                                                      |
|                                                            | Common Name:          |              | Plane Tree                                                                 |
|                                                            | Origin:               |              | Exotic                                                                     |
| Diameter at Breast Height (cm):                            |                       | eight (cm):  | 130                                                                        |
| Tree Protection Zone (m):<br>(Radius from centre of trunk) |                       |              | 15.0                                                                       |
| Diameter at Root Flare (cm):                               |                       | re (cm):     | 160                                                                        |
| Structural Root Zone (m):<br>(Radius from centre of trunk) |                       |              | 4.03                                                                       |
|                                                            | Height (m):           |              | 22                                                                         |
|                                                            | Average Width (m):    |              | 20                                                                         |
|                                                            | Approximate Age:      |              | 70-80 years                                                                |
|                                                            | Easting:              |              | 321409.7625                                                                |
|                                                            | Northing:             |              | 5814377.5137                                                               |
|                                                            | Statement of Signific | Cont         | tree fulfils criteria of; Outstanding Size, Particularly Old, Loca<br>ext. |
|                                                            |                       |              |                                                                            |

cation or

This is a large, old, fine specimen in a residential garden with a broad and spreading canopy in excellent condition, particularly in context with its built surrounds.

Location

Structural Root Zone LEGEND 🔘 Tree

| Tree Number:                                               | 4                                                                    |                                                                                                                                                                                                                                                                        |
|------------------------------------------------------------|----------------------------------------------------------------------|------------------------------------------------------------------------------------------------------------------------------------------------------------------------------------------------------------------------------------------------------------------------|
| Address:                                                   | St Patricks Cathedral, 2-60 Cathedral Place, EAST MELBOURNE VIC 3002 |                                                                                                                                                                                                                                                                        |
| Location:                                                  | Front of prop                                                        | perty                                                                                                                                                                                                                                                                  |
| Melway Ref:                                                |                                                                      | 2F K2                                                                                                                                                                                                                                                                  |
| Record Type:                                               |                                                                      | Single Record                                                                                                                                                                                                                                                          |
| Number of Trees:                                           |                                                                      | 1                                                                                                                                                                                                                                                                      |
| Group Number:                                              |                                                                      | N/A                                                                                                                                                                                                                                                                    |
| Botanical Name:                                            |                                                                      | Ulmus glabra 'Lutescens'                                                                                                                                                                                                                                               |
| Common Name:                                               |                                                                      | Golden Elm                                                                                                                                                                                                                                                             |
| Origin:                                                    |                                                                      | Exotic                                                                                                                                                                                                                                                                 |
| Diameter at Breast H                                       | eight (cm):                                                          | 102                                                                                                                                                                                                                                                                    |
| Tree Protection Zone (m):<br>(Radius from centre of trunk) |                                                                      | 12.24                                                                                                                                                                                                                                                                  |
| Diameter at Root Flare (cm):                               |                                                                      | 114                                                                                                                                                                                                                                                                    |
| Structural Root Zone<br>(Radius from centre                |                                                                      | 3.50                                                                                                                                                                                                                                                                   |
| Height (m):                                                |                                                                      | 15.5                                                                                                                                                                                                                                                                   |
| Average Width (m):                                         |                                                                      | 24                                                                                                                                                                                                                                                                     |
| Approximate Age:                                           |                                                                      | 100+ years                                                                                                                                                                                                                                                             |
| Easting:                                                   |                                                                      | 321856.13619                                                                                                                                                                                                                                                           |
| Northing:                                                  |                                                                      | 5813275.3788                                                                                                                                                                                                                                                           |
| Statement of Signific                                      | Loca<br>This<br>It has                                               | tree fulfils criteria of; Aesthetic Value, Outstanding Size, Particularly Old,<br>tion or Context.<br>is an outstanding specimen that dominates the surrounding landscape.<br>high aesthetic qualities with long flowing branches down to the ground<br>a full canopy. |

Location

LEGEND 📀 Tree

Structural Root

Tree Protection

Ν

| Tree Number:                                               | 5                      |                                                                                                              |
|------------------------------------------------------------|------------------------|--------------------------------------------------------------------------------------------------------------|
| Address:                                                   | Bishopscou             | rt, 84-122 Clarendon Street, EAST MELBOURNE VIC 3002                                                         |
| Location:                                                  | Southern end of garden |                                                                                                              |
| Melway Ref:                                                |                        | 2G D3                                                                                                        |
| Record Type:                                               |                        | Single Record as part of G1                                                                                  |
| Number of Trees:                                           |                        | 1                                                                                                            |
| Group Number:                                              |                        | G1                                                                                                           |
| Botanical Name:                                            |                        | Ulmus procera                                                                                                |
| Common Name:                                               |                        | English Elm                                                                                                  |
| Origin:                                                    |                        | Exotic                                                                                                       |
| Diameter at Breast H                                       | eight (cm):            | 114                                                                                                          |
| Tree Protection Zone (m):<br>(Radius from centre of trunk) |                        | 13.68                                                                                                        |
| Diameter at Root Flare (cm):                               |                        | 150                                                                                                          |
| Structural Root Zone (m):<br>(Radius from centre of trunk) |                        | 3.92                                                                                                         |
| Height (m):                                                |                        | 20                                                                                                           |
| Average Width (m):                                         |                        | 18                                                                                                           |
| Approximate Age:                                           |                        | 100+ years                                                                                                   |
| Easting:                                                   |                        | 322536.4397                                                                                                  |
| Northing:                                                  |                        | 5812958.6832                                                                                                 |
| Statement of Signific                                      | ance: This             | tree fulfils criteria of; Outstanding Size, Particularly Old.                                                |
|                                                            |                        | is a large, old tree planted at Bishopscourt in the late 1800s. It has a spreading canopy in good condition. |

Location

Ν

LEGEND O Tree Structural Root Zone Tree Protection Zone

| Tree Number:                                  | 6                                                                                                                                                                                                                                                                                                                                                              |  |
|-----------------------------------------------|----------------------------------------------------------------------------------------------------------------------------------------------------------------------------------------------------------------------------------------------------------------------------------------------------------------------------------------------------------------|--|
| Address:                                      | Bishopscourt, 84-122 Clarendon Street, EAST MELBOURNE VIC 3002                                                                                                                                                                                                                                                                                                 |  |
| Location:                                     | Southern end of garden                                                                                                                                                                                                                                                                                                                                         |  |
| Melway Ref:                                   | 2G D3                                                                                                                                                                                                                                                                                                                                                          |  |
| Record Type:                                  | Single Record as part of G1                                                                                                                                                                                                                                                                                                                                    |  |
| Number of Trees:                              | 1                                                                                                                                                                                                                                                                                                                                                              |  |
| Group Number:                                 | G1                                                                                                                                                                                                                                                                                                                                                             |  |
| Botanical Name:                               | Ficus rubiginosa                                                                                                                                                                                                                                                                                                                                               |  |
| Common Name:                                  | Port Jackson Fig                                                                                                                                                                                                                                                                                                                                               |  |
| Origin:                                       | Native                                                                                                                                                                                                                                                                                                                                                         |  |
| Diameter at Breast He                         | eight (cm): 108                                                                                                                                                                                                                                                                                                                                                |  |
| Tree Protection Zone<br>(Radius from centre o |                                                                                                                                                                                                                                                                                                                                                                |  |
| Diameter at Root Flar                         | re (cm): 137                                                                                                                                                                                                                                                                                                                                                   |  |
| Structural Root Zone<br>(Radius from centre o |                                                                                                                                                                                                                                                                                                                                                                |  |
| Height (m):                                   | 10.5                                                                                                                                                                                                                                                                                                                                                           |  |
| Average Width (m):                            | 12.5                                                                                                                                                                                                                                                                                                                                                           |  |
| Approximate Age:                              | 100+ years                                                                                                                                                                                                                                                                                                                                                     |  |
| Easting:                                      | 322521.2715                                                                                                                                                                                                                                                                                                                                                    |  |
| Northing:                                     | 5812955.7315                                                                                                                                                                                                                                                                                                                                                   |  |
| Statement of Signific                         | ance: This tree fulfils criteria of; Aesthetic Value, Curious Growth Form,<br>Outstanding Size, Particularly Old.<br>This is a fine example of a large, old specimen planted at Bishopscourt in t<br>late 1800s. It is in good condition with grafted gnarled growth and high<br>aesthetic value. This tree is on the National Trust's Register of significant |  |

#### Location

LEGEND OTree Structural Root Zone Tree Protection Zone

trees of Victoria.

| Tree Number:                                               | 9                                                              |                                                                                                                                                                                                                                                                                                                                                                   |
|------------------------------------------------------------|----------------------------------------------------------------|-------------------------------------------------------------------------------------------------------------------------------------------------------------------------------------------------------------------------------------------------------------------------------------------------------------------------------------------------------------------|
| Address:                                                   | Bishopscourt, 84-122 Clarendon Street, EAST MELBOURNE VIC 3002 |                                                                                                                                                                                                                                                                                                                                                                   |
| Location:                                                  | On front fence Clarendon Street                                |                                                                                                                                                                                                                                                                                                                                                                   |
| Melway Ref:                                                |                                                                | 2G D3                                                                                                                                                                                                                                                                                                                                                             |
| Record Type:                                               |                                                                | Single Record as part of G1                                                                                                                                                                                                                                                                                                                                       |
| Number of Trees:                                           |                                                                | 1                                                                                                                                                                                                                                                                                                                                                                 |
| Group Number:                                              |                                                                | G1                                                                                                                                                                                                                                                                                                                                                                |
| Botanical Name:                                            |                                                                | Eucalyptus camaldulensis                                                                                                                                                                                                                                                                                                                                          |
| Common Name:                                               |                                                                | River Red Gum                                                                                                                                                                                                                                                                                                                                                     |
| Origin:                                                    |                                                                | Indigenous                                                                                                                                                                                                                                                                                                                                                        |
| Diameter at Breast H                                       | eight (cm):                                                    | 108                                                                                                                                                                                                                                                                                                                                                               |
| Tree Protection Zone (m):<br>(Radius from centre of trunk) |                                                                | 12.96                                                                                                                                                                                                                                                                                                                                                             |
| Diameter at Root Fla                                       | re (cm):                                                       | 127                                                                                                                                                                                                                                                                                                                                                               |
| Structural Root Zone<br>(Radius from centre                |                                                                | 3.66                                                                                                                                                                                                                                                                                                                                                              |
| Height (m):                                                |                                                                | 20                                                                                                                                                                                                                                                                                                                                                                |
| Average Width (m):                                         |                                                                | 17.5                                                                                                                                                                                                                                                                                                                                                              |
| Approximate Age:                                           |                                                                | 100+ years                                                                                                                                                                                                                                                                                                                                                        |
| Easting:                                                   |                                                                | 322477.5281                                                                                                                                                                                                                                                                                                                                                       |
| Northing:                                                  |                                                                | 5812985.997                                                                                                                                                                                                                                                                                                                                                       |
| Statement of Signific                                      | Locat<br>This I<br>long o<br>to ha                             | tree fulfils criteria of; Aesthetic Value, Outstanding Size, Particularly Old<br>tion or Context, Horticultural Value, Historical Value.<br>River Red Gum is a large indigenous specimen in good condition with<br>drooping branchlets. It is a fine example of the species and is believed<br>ve self sown from a remnant tree that once stood on Bishopscourt's |

Location

LEGEND O Tree Structural Root Zone Tree Protection Zone

main lawn.

| Tree Number:                                   | 10                                                                                     |
|------------------------------------------------|----------------------------------------------------------------------------------------|
| Address:                                       | Bishopscourt, 84-122 Clarendon Street, EAST MELBOURNE VIC 3002                         |
| Location:                                      | Front lawn                                                                             |
| Melway Ref:                                    | 2G D3                                                                                  |
| Record Type:                                   | Single Record as part of G1                                                            |
| Number of Trees:                               | 1                                                                                      |
| Group Number:                                  | G1                                                                                     |
| Botanical Name:                                | Ulmus procera                                                                          |
| Common Name:                                   | English Elm                                                                            |
| Origin:                                        | Exotic                                                                                 |
| Diameter at Breast He                          | eight (cm): 127                                                                        |
| Tree Protection Zone<br>(Radius from centre of |                                                                                        |
| Diameter at Root Fla                           | re (cm): 148                                                                           |
| Structural Root Zone<br>(Radius from centre of |                                                                                        |
| Height (m):                                    | 21                                                                                     |
| Average Width (m):                             | 21                                                                                     |
| Approximate Age:                               | 100+ years                                                                             |
| Easting:                                       | 322499.014                                                                             |
| Northing:                                      | 5812963.2134                                                                           |
| Statement of Signific                          | ance: This tree fulfils criteria of; Outstanding Size, Aesthetic Value, Particularly O |
|                                                | This tree forms part of a group of three elms planted at Bisopscourt. It is a          |

This tree forms part of a group of three elms planted at Bisopscourt. It is a large, old specimen in good condition with long sweeping branches, a high aesthetic quality and is an outstanding example of the species.

Location

| Tree Number:<br>Address:                                   | 11<br>Bishanasaur | t 94 122 Clarandan Street EAST MEL POUDNE VIC 2002                             |
|------------------------------------------------------------|-------------------|--------------------------------------------------------------------------------|
| Address:                                                   | -                 | t, 84-122 Clarendon Street, EAST MELBOURNE VIC 3002                            |
| Location:                                                  | Front lawn        |                                                                                |
| Melway Ref:                                                |                   | 2G D3                                                                          |
| Record Type:                                               |                   | Single Record as part of G1                                                    |
| Number of Trees:                                           |                   | 1                                                                              |
| Group Number:                                              |                   | G1                                                                             |
| Botanical Name:                                            |                   | Ulmus x hollandica                                                             |
| Common Name:                                               |                   | Dutch Elm                                                                      |
| Origin:                                                    |                   | Exotic                                                                         |
| Diameter at Breast Height (cm):                            |                   | 125                                                                            |
| Tree Protection Zone (m):<br>(Radius from centre of trunk) |                   | 15                                                                             |
| Diameter at Root Fla                                       | re (cm):          | 125                                                                            |
| Structural Root Zone<br>(Radius from centre                | · · /             | 3.63                                                                           |
| Height (m):                                                |                   | 20                                                                             |
| Average Width (m):                                         |                   | 20                                                                             |
| Approximate Age:                                           |                   | 100+ years                                                                     |
| Easting:                                                   |                   | 322494.0226                                                                    |
| Northing:                                                  |                   | 5812981.3088                                                                   |
| Statement of Signific                                      | ance: This        | tree fulfils criteria of; Aesthetic Value, Outstanding Size, Particularly Old. |
|                                                            |                   | tree forms part of a group of three elms planted at Bishopscourt. It is a      |

This tree forms part of a group of three elms planted at Bishopscourt. It is a large, old specimen in good condition planted at Bishopscourt in the late 1800s.

#### Location

N

Homewood Consulting 2012. Review 2013.

| Tree Number:<br>Address:                    | 12<br>Bishopscour | t, 84-122 Clarendon Street, EAST MELBOURNE VIC 3002                            |
|---------------------------------------------|-------------------|--------------------------------------------------------------------------------|
|                                             |                   | , 04-122 Glatendon Street, LAST MELBOOKINE VIC 3002                            |
| Location:                                   | Front lawn        |                                                                                |
| Melway Ref:                                 |                   | 2G D3                                                                          |
| Record Type:                                |                   | Single Record as part of G1                                                    |
| Number of Trees:                            |                   | 1                                                                              |
| Group Number:                               |                   | G1                                                                             |
| <b>Botanical Name:</b>                      |                   | Ulmus x hollandica                                                             |
| Common Name:                                |                   | Dutch Elm                                                                      |
| Origin:                                     |                   | Exotic                                                                         |
| Diameter at Breast Height (cm):             |                   | 128                                                                            |
| Tree Protection Zone<br>(Radius from centre |                   | 15.00                                                                          |
| Diameter at Root Fla                        | re (cm):          | 165                                                                            |
| Structural Root Zone<br>(Radius from centre |                   | 4.08                                                                           |
| Height (m):                                 |                   | 20                                                                             |
| Average Width (m):                          |                   | 18                                                                             |
| Approximate Age:                            |                   | 100+ years                                                                     |
| Easting:                                    |                   | 322495.1781                                                                    |
| Northing:                                   |                   | 5813004.8084                                                                   |
| Statement of Signific                       | ance: This        | tree fulfils criteria of; Outstanding Size, Aesthetic Value, Particularly Old. |
|                                             | This              | tree forms part of a group of three elms planted at Bishopscourt. It is a      |

This tree forms part of a group of three elms planted at Bishopscourt. It is a large, old specimen in good condition planted at Bishopscourt in the late 1800s.

Location

| Tree Number:<br>Address:                                   | 13<br>Bishopscourt, 84-122 Clarendon Street, EAST MELBOURNE VIC 3002 |                                                                                                                                                                                                        |  |
|------------------------------------------------------------|----------------------------------------------------------------------|--------------------------------------------------------------------------------------------------------------------------------------------------------------------------------------------------------|--|
| Location:                                                  | Corner Clare                                                         | Corner Clarendon and Hotham Streets                                                                                                                                                                    |  |
| Melway Ref:                                                |                                                                      | 2G D3                                                                                                                                                                                                  |  |
| Record Type:                                               |                                                                      | Single Record as part of G1                                                                                                                                                                            |  |
| Number of Trees:                                           |                                                                      | 1                                                                                                                                                                                                      |  |
| Group Number:                                              |                                                                      | G1                                                                                                                                                                                                     |  |
| Botanical Name:                                            |                                                                      | Cupressus macrocarpa                                                                                                                                                                                   |  |
| Common Name:                                               |                                                                      | Monterey Cypress                                                                                                                                                                                       |  |
| Origin:                                                    |                                                                      | Exotic                                                                                                                                                                                                 |  |
| Diameter at Breast Height (cm):                            |                                                                      | 141                                                                                                                                                                                                    |  |
| Tree Protection Zone (m):<br>(Radius from centre of trunk) |                                                                      | 15.00                                                                                                                                                                                                  |  |
| Diameter at Root Flare (cm):                               |                                                                      | 170                                                                                                                                                                                                    |  |
| Structural Root Zone (m):<br>(Radius from centre of trunk) |                                                                      | 4.14                                                                                                                                                                                                   |  |
| Height (m):                                                |                                                                      | 21                                                                                                                                                                                                     |  |
| Average Width (m):                                         |                                                                      | 15                                                                                                                                                                                                     |  |
| Approximate Age:                                           |                                                                      | 100+ years                                                                                                                                                                                             |  |
| Easting:                                                   |                                                                      | 322477.7224                                                                                                                                                                                            |  |
| Northing:                                                  |                                                                      | 5812943.8116                                                                                                                                                                                           |  |
| Statement of Signific                                      | Cont<br>This                                                         | tree fulfils criteria of; Outstanding Size, Particularly Old, Location or<br>ext.<br>is a large tree located in Bishopscourt's garden. It is in good condition<br>dominates the surrounding landscape. |  |