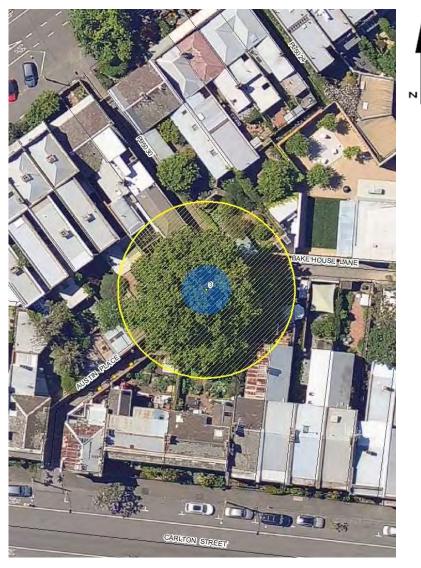

#### Location

N

|                                                            | Tree Number:          | 3            |                                                                            |
|------------------------------------------------------------|-----------------------|--------------|----------------------------------------------------------------------------|
|                                                            | Address:              | 78-80 Carlto | on Street, CARLTON VIC 3053                                                |
|                                                            | Location:             | Back garder  | n on fence line                                                            |
|                                                            | Melway Ref:           |              | 2B J8                                                                      |
| Record Type:                                               |                       |              | Single Record                                                              |
|                                                            | Number of Trees:      |              | 1                                                                          |
|                                                            | Group Number:         |              | N/A                                                                        |
|                                                            | Botanical Name:       |              | Platanus x acerifolia                                                      |
|                                                            | Common Name:          |              | Plane Tree                                                                 |
|                                                            | Origin:               |              | Exotic                                                                     |
| Diameter at Breast Height (cm):                            |                       | eight (cm):  | 130                                                                        |
| Tree Protection Zone (m):<br>(Radius from centre of trunk) |                       |              | 15.0                                                                       |
| Diameter at Root Flare (cm):                               |                       | re (cm):     | 160                                                                        |
| Structural Root Zone (m):<br>(Radius from centre of trunk) |                       |              | 4.03                                                                       |
|                                                            | Height (m):           |              | 22                                                                         |
|                                                            | Average Width (m):    |              | 20                                                                         |
|                                                            | Approximate Age:      |              | 70-80 years                                                                |
|                                                            | Easting:              |              | 321409.7625                                                                |
|                                                            | Northing:             |              | 5814377.5137                                                               |
|                                                            | Statement of Signific | Cont         | tree fulfils criteria of; Outstanding Size, Particularly Old, Loca<br>ext. |
|                                                            |                       |              |                                                                            |

cation or

This is a large, old, fine specimen in a residential garden with a broad and spreading canopy in excellent condition, particularly in context with its built surrounds.

Location

Structural Root Zone LEGEND 🔘 Tree