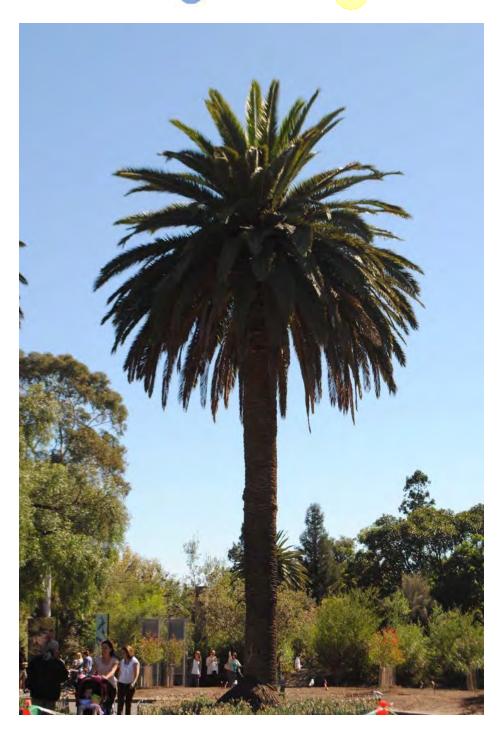

|
| Northing:                                                  |                                                                        | 5816150.5019                                                                                                                                                                                                                   |
| Statement of Signific                                      | Con<br>This                                                            | s tree fulfils criteria of; Aesthetic Value, Particularly Old, Location or<br>text.<br>Iarge specimen is in good condition with high aesthetic qualities and is<br>of three palms that dominate the walk up the main driveway. |

Location



LEGEND O Tree O Structural Root Zone Tree Protection Zone









| urne Zoological Gardens, Elliott Avenue, PARKVILLE VIC 3052<br>urne Zoo roundabout of main drive<br>29 E12<br>Single Record as part of G3                                                                                               |
|-----------------------------------------------------------------------------------------------------------------------------------------------------------------------------------------------------------------------------------------|
| 29 E12                                                                                                                                                                                                                                  |
|