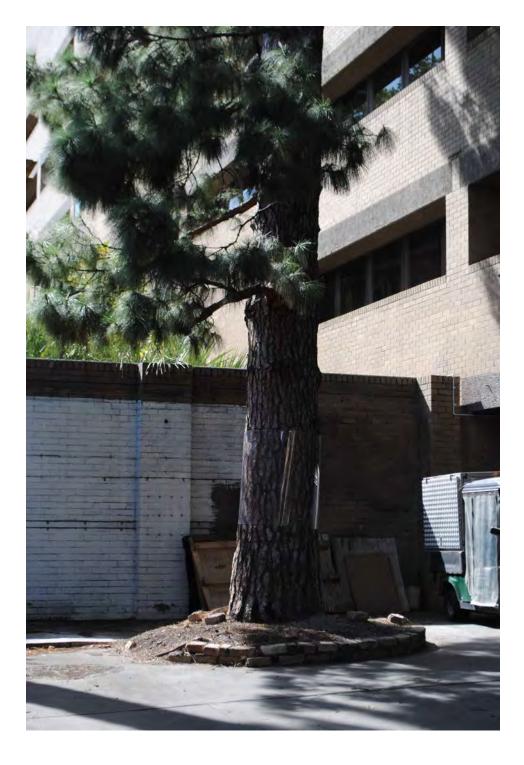

This tree forms part of a group of three elms planted at Bishopscourt. It is a large, old specimen in good condition planted at Bishopscourt in the late 1800s.

Location

| Tree Number:<br>Address:                                   | 13<br>Bishopscourt, 84-122 Clarendon Street, EAST MELBOURNE VIC 3002 |                                                                                                                                                                                                        |  |
|------------------------------------------------------------|----------------------------------------------------------------------|--------------------------------------------------------------------------------------------------------------------------------------------------------------------------------------------------------|--|
| Location:                                                  | Corner Clare                                                         | Corner Clarendon and Hotham Streets                                                                                                                                                                    |  |
| Melway Ref:                                                |                                                                      | 2G D3                                                                                                                                                                                                  |  |
| Record Type:                                               |                                                                      | Single Record as part of G1                                                                                                                                                                            |  |
| Number of Trees:                                           |                                                                      | 1                                                                                                                                                                                                      |  |
| Group Number:                                              |                                                                      | G1                                                                                                                                                                                                     |  |
| Botanical Name:                                            |                                                                      | Cupressus macrocarpa                                                                                                                                                                                   |  |
| Common Name:                                               |                                                                      | Monterey Cypress                                                                                                                                                                                       |  |
| Origin:                                                    |                                                                      | Exotic                                                                                                                                                                                                 |  |
| Diameter at Breast Height (cm):                            |                                                                      | 141                                                                                                                                                                                                    |  |
| Tree Protection Zone (m):<br>(Radius from centre of trunk) |                                                                      | 15.00                                                                                                                                                                                                  |  |
| Diameter at Root Flare (cm):                               |                                                                      | 170                                                                                                                                                                                                    |  |
| Structural Root Zone (m):<br>(Radius from centre of trunk) |                                                                      | 4.14                                                                                                                                                                                                   |  |
| Height (m):                                                |                                                                      | 21                                                                                                                                                                                                     |  |
| Average Width (m):                                         |                                                                      | 15                                                                                                                                                                                                     |  |
| Approximate Age:                                           |                                                                      | 100+ years                                                                                                                                                                                             |  |
| Easting:                                                   |                                                                      | 322477.7224                                                                                                                                                                                            |  |
| Northing:                                                  |                                                                      | 5812943.8116                                                                                                                                                                                           |  |
| Statement of Signific                                      | Cont<br>This                                                         | tree fulfils criteria of; Outstanding Size, Particularly Old, Location or<br>ext.<br>is a large tree located in Bishopscourt's garden. It is in good condition<br>dominates the surrounding landscape. |  |