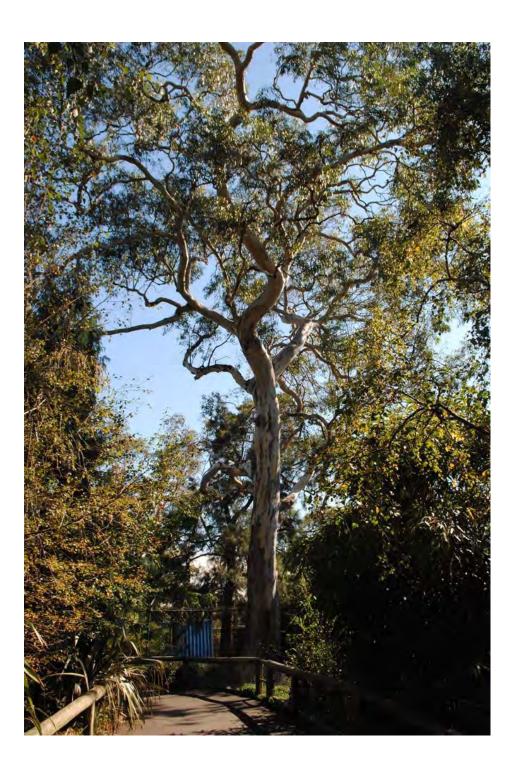

#### Location

| Tree Number:<br>Address:                                   | 14<br>43 Collett Street, KENSINGTON VIC 3031 |                                                                                                                                                                                           |
|------------------------------------------------------------|----------------------------------------------|-------------------------------------------------------------------------------------------------------------------------------------------------------------------------------------------|
| Location:                                                  | Front garde                                  | en of property                                                                                                                                                                            |
| Melway Ref:                                                |                                              | 2A A3                                                                                                                                                                                     |
| Record Type:                                               |                                              | Single Record                                                                                                                                                                             |
| Number of Trees:                                           |                                              | 1                                                                                                                                                                                         |
| Group Number:                                              |                                              | N/A                                                                                                                                                                                       |
| Botanical Name:                                            |                                              | Lagerstroemia indica                                                                                                                                                                      |
| Common Name:                                               |                                              | Crepe Myrtle                                                                                                                                                                              |
| Origin:                                                    |                                              | Exotic                                                                                                                                                                                    |
| Diameter at Breast Height (cm):                            |                                              | 35                                                                                                                                                                                        |
| Tree Protection Zone (m):<br>(Radius from centre of trunk) |                                              | 4.20                                                                                                                                                                                      |
| Diameter at Root Flare (cm):                               |                                              | 38                                                                                                                                                                                        |
| Structural Root Zone (m):<br>(Radius from centre of trunk) |                                              | 2.20                                                                                                                                                                                      |
| Height (m):                                                |                                              | 7                                                                                                                                                                                         |
| Average Width (m):                                         |                                              | 10                                                                                                                                                                                        |
| Approximate Age:                                           |                                              | 50-60 years                                                                                                                                                                               |
| Easting:                                                   |                                              | 318036.1994                                                                                                                                                                               |
| Northing:                                                  |                                              | 5815378.7999                                                                                                                                                                              |
| Statement of Signific                                      | Outs<br>This                                 | tree fulfils criteria of; Curious Growth Form, Aesthetic Value,<br>standing Size.<br>is a large specimen in good condition with old gnarled grafted branches<br>high aesthetic qualities. |

Location

Structural Root Zone

Tree Protection Zone

N