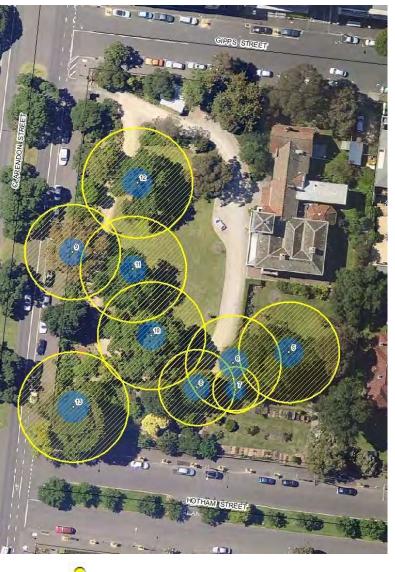

#### Location

LEGEND OTree Structural Root Zone Tree Protection Zone

trees of Victoria.

| Tree Number:                                               | 9                                                              |                                                                                                                                                                                                                                                                                                                                                                   |
|------------------------------------------------------------|----------------------------------------------------------------|-------------------------------------------------------------------------------------------------------------------------------------------------------------------------------------------------------------------------------------------------------------------------------------------------------------------------------------------------------------------|
| Address:                                                   | Bishopscourt, 84-122 Clarendon Street, EAST MELBOURNE VIC 3002 |                                                                                                                                                                                                                                                                                                                                                                   |
| Location:                                                  | On front fence Clarendon Street                                |                                                                                                                                                                                                                                                                                                                                                                   |
| Melway Ref:                                                |                                                                | 2G D3                                                                                                                                                                                                                                                                                                                                                             |
| Record Type:                                               |                                                                | Single Record as part of G1                                                                                                                                                                                                                                                                                                                                       |
| Number of Trees:                                           |                                                                | 1                                                                                                                                                                                                                                                                                                                                                                 |
| Group Number:                                              |                                                                | G1                                                                                                                                                                                                                                                                                                                                                                |
| Botanical Name:                                            |                                                                | Eucalyptus camaldulensis                                                                                                                                                                                                                                                                                                                                          |
| Common Name:                                               |                                                                | River Red Gum                                                                                                                                                                                                                                                                                                                                                     |
| Origin:                                                    |                                                                | Indigenous                                                                                                                                                                                                                                                                                                                                                        |
| Diameter at Breast H                                       | eight (cm):                                                    | 108                                                                                                                                                                                                                                                                                                                                                               |
| Tree Protection Zone (m):<br>(Radius from centre of trunk) |                                                                | 12.96                                                                                                                                                                                                                                                                                                                                                             |
| Diameter at Root Fla                                       | re (cm):                                                       | 127                                                                                                                                                                                                                                                                                                                                                               |
| Structural Root Zone<br>(Radius from centre                |                                                                | 3.66                                                                                                                                                                                                                                                                                                                                                              |
| Height (m):                                                |                                                                | 20                                                                                                                                                                                                                                                                                                                                                                |
| Average Width (m):                                         |                                                                | 17.5                                                                                                                                                                                                                                                                                                                                                              |
| Approximate Age:                                           |                                                                | 100+ years                                                                                                                                                                                                                                                                                                                                                        |
| Easting:                                                   |                                                                | 322477.5281                                                                                                                                                                                                                                                                                                                                                       |
| Northing:                                                  |                                                                | 5812985.997                                                                                                                                                                                                                                                                                                                                                       |
| Statement of Signific                                      | Locat<br>This I<br>long o<br>to ha                             | tree fulfils criteria of; Aesthetic Value, Outstanding Size, Particularly Old<br>tion or Context, Horticultural Value, Historical Value.<br>River Red Gum is a large indigenous specimen in good condition with<br>drooping branchlets. It is a fine example of the species and is believed<br>ve self sown from a remnant tree that once stood on Bishopscourt's |

Location

LEGEND O Tree Structural Root Zone Tree Protection Zone

main lawn.

| Tree Number:                                   | 10                                                                                     |
|------------------------------------------------|----------------------------------------------------------------------------------------|
| Address:                                       | Bishopscourt, 84-122 Clarendon Street, EAST MELBOURNE VIC 3002                         |
| Location:                                      | Front lawn                                                                             |
| Melway Ref:                                    | 2G D3                                                                                  |
| Record Type:                                   | Single Record as part of G1                                                            |
| Number of Trees:                               | 1                                                                                      |
| Group Number:                                  | G1                                                                                     |
| Botanical Name:                                | Ulmus procera                                                                          |
| Common Name:                                   | English Elm                                                                            |
| Origin:                                        | Exotic                                                                                 |
| Diameter at Breast He                          | eight (cm): 127                                                                        |
| Tree Protection Zone<br>(Radius from centre of |                                                                                        |
| Diameter at Root Fla                           | re (cm): 148                                                                           |
| Structural Root Zone<br>(Radius from centre of |                                                                                        |
| Height (m):                                    | 21                                                                                     |
| Average Width (m):                             | 21                                                                                     |
| Approximate Age:                               | 100+ years                                                                             |
| Easting:                                       | 322499.014                                                                             |
| Northing:                                      | 5812963.2134                                                                           |
| Statement of Signific                          | ance: This tree fulfils criteria of; Outstanding Size, Aesthetic Value, Particularly O |
|                                                | This tree forms part of a group of three elms planted at Bisopscourt. It is a          |

This tree forms part of a group of three elms planted at Bisopscourt. It is a large, old specimen in good condition with long sweeping branches, a high aesthetic quality and is an outstanding example of the species.