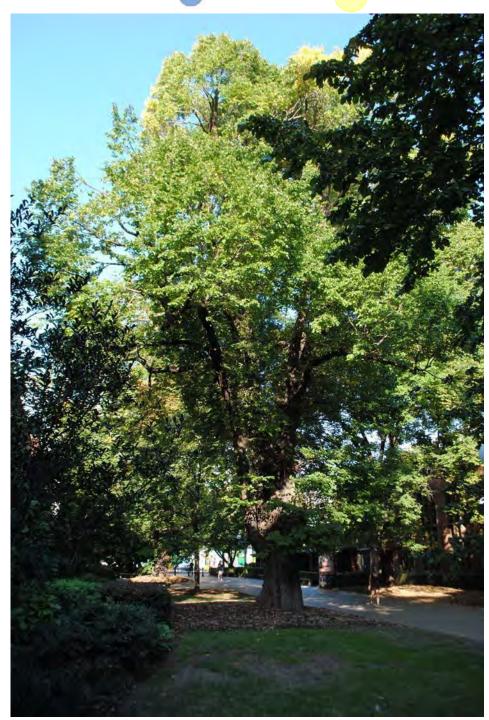

| Tree Number:                                               | 4                                                                    |                                                                                                                                                                                                                                                                        |
|------------------------------------------------------------|----------------------------------------------------------------------|------------------------------------------------------------------------------------------------------------------------------------------------------------------------------------------------------------------------------------------------------------------------|
| Address:                                                   | St Patricks Cathedral, 2-60 Cathedral Place, EAST MELBOURNE VIC 3002 |                                                                                                                                                                                                                                                                        |
| Location:                                                  | Front of prop                                                        | perty                                                                                                                                                                                                                                                                  |
| Melway Ref:                                                |                                                                      | 2F K2                                                                                                                                                                                                                                                                  |
| Record Type:                                               |                                                                      | Single Record                                                                                                                                                                                                                                                          |
| Number of Trees:                                           |                                                                      | 1                                                                                                                                                                                                                                                                      |
| Group Number:                                              |                                                                      | N/A                                                                                                                                                                                                                                                                    |
| Botanical Name:                                            |                                                                      | Ulmus glabra 'Lutescens'                                                                                                                                                                                                                                               |
| Common Name:                                               |                                                                      | Golden Elm                                                                                                                                                                                                                                                             |
| Origin:                                                    |                                                                      | Exotic                                                                                                                                                                                                                                                                 |
| Diameter at Breast H                                       | eight (cm):                                                          | 102                                                                                                                                                                                                                                                                    |
| Tree Protection Zone (m):<br>(Radius from centre of trunk) |                                                                      | 12.24                                                                                                                                                                                                                                                                  |
| Diameter at Root Flare (cm):                               |                                                                      | 114                                                                                                                                                                                                                                                                    |
| Structural Root Zone<br>(Radius from centre                |                                                                      | 3.50                                                                                                                                                                                                                                                                   |
| Height (m):                                                |                                                                      | 15.5                                                                                                                                                                                                                                                                   |
| Average Width (m):                                         |                                                                      | 24                                                                                                                                                                                                                                                                     |
| Approximate Age:                                           |                                                                      | 100+ years                                                                                                                                                                                                                                                             |
| Easting:                                                   |                                                                      | 321856.13619                                                                                                                                                                                                                                                           |
| Northing:                                                  |                                                                      | 5813275.3788                                                                                                                                                                                                                                                           |
| Statement of Signific                                      | Loca<br>This<br>It has                                               | tree fulfils criteria of; Aesthetic Value, Outstanding Size, Particularly Old,<br>tion or Context.<br>is an outstanding specimen that dominates the surrounding landscape.<br>high aesthetic qualities with long flowing branches down to the ground<br>a full canopy. |