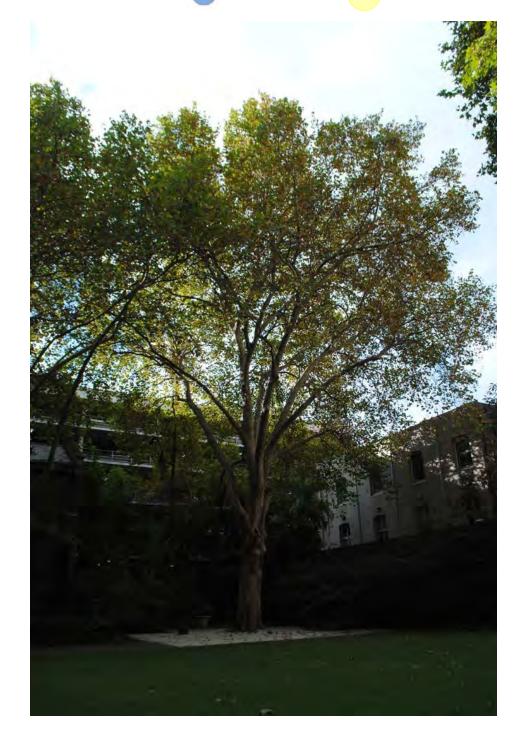

cation or

This is a large, old, fine specimen in a residential garden with a broad and spreading canopy in excellent condition, particularly in context with its built surrounds.

Location

Structural Root Zone LEGEND 🔘 Tree