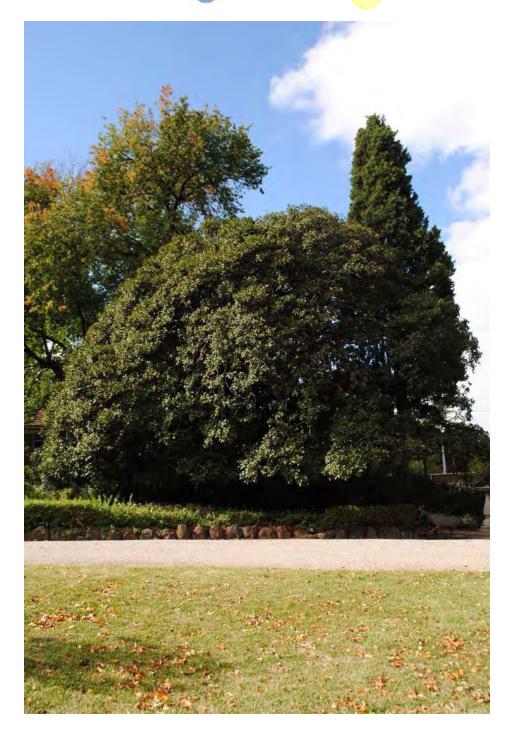

This tree forms part of a group of three elms planted at Bishopscourt. It is a large, old specimen in good condition planted at Bishopscourt in the late 1800s.

Location

| Tree Number:<br>Address:                                   | 13<br>Bishopscourt, 84-122 Clarendon Street, EAST MELBOURNE VIC 3002 |                                                                                                                                                                                                        |  |
|------------------------------------------------------------|----------------------------------------------------------------------|--------------------------------------------------------------------------------------------------------------------------------------------------------------------------------------------------------|--|
| Location:                                                  | Corner Clare                                                         | Corner Clarendon and Hotham Streets                                                                                                                                                                    |  |
| Melway Ref:                                                |                                                                      | 2G D3                                                                                                                                                                                                  |  |
| Record Type:                                               |                                                                      | Single Record as part of G1                                                                                                                                                                            |  |
| Number of Trees:                                           |                                                                      | 1                                                                                                                                                                                                      |  |
| Group Number:                                              |                                                                      | G1                                                                                                                                                                                                     |  |
| Botanical Name:                                            |                                                                      | Cupressus macrocarpa                                                                                                                                                                                   |  |
| Common Name:                                               |                                                                      | Monterey Cypress                                                                                                                                                                                       |  |
| Origin:                                                    |                                                                      | Exotic                                                                                                                                                                                                 |  |
| Diameter at Breast Height (cm):                            |                                                                      | 141                                                                                                                                                                                                    |  |
| Tree Protection Zone (m):<br>(Radius from centre of trunk) |                                                                      | 15.00                                                                                                                                                                                                  |  |
| Diameter at Root Flare (cm):                               |                                                                      | 170                                                                                                                                                                                                    |  |
| Structural Root Zone (m):<br>(Radius from centre of trunk) |                                                                      | 4.14                                                                                                                                                                                                   |  |
| Height (m):                                                |                                                                      | 21                                                                                                                                                                                                     |  |
| Average Width (m):                                         |                                                                      | 15                                                                                                                                                                                                     |  |
| Approximate Age:                                           |                                                                      | 100+ years                                                                                                                                                                                             |  |
| Easting:                                                   |                                                                      | 322477.7224                                                                                                                                                                                            |  |
| Northing:                                                  |                                                                      | 5812943.8116                                                                                                                                                                                           |  |
| Statement of Signific                                      | Cont<br>This                                                         | tree fulfils criteria of; Outstanding Size, Particularly Old, Location or<br>ext.<br>is a large tree located in Bishopscourt's garden. It is in good condition<br>dominates the surrounding landscape. |  |