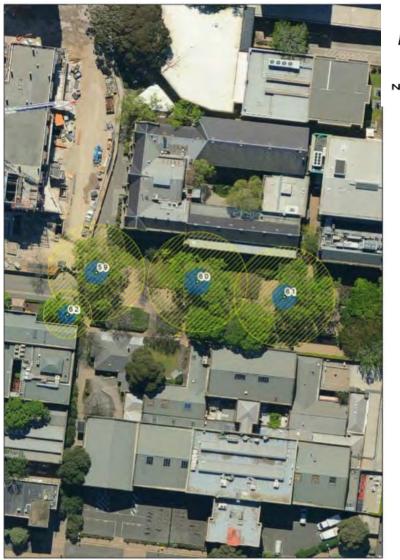

#### Location

N

|                                                            | Tree Number:          | 3            |                                                                            |
|------------------------------------------------------------|-----------------------|--------------|----------------------------------------------------------------------------|
|                                                            | Address:              | 78-80 Carlto | on Street, CARLTON VIC 3053                                                |
|                                                            | Location:             | Back garder  | n on fence line                                                            |
|                                                            | Melway Ref:           |              | 2B J8                                                                      |
| Record Type:                                               |                       |              | Single Record                                                              |
|                                                            | Number of Trees:      |              | 1                                                                          |
|                                                            | Group Number:         |              | N/A                                                                        |
|                                                            | Botanical Name:       |              | Platanus x acerifolia                                                      |
|                                                            | Common Name:          |              | Plane Tree                                                                 |
|                                                            | Origin:               |              | Exotic                                                                     |
| Diameter at Breast Height (cm):                            |                       | eight (cm):  | 130                                                                        |
| Tree Protection Zone (m):<br>(Radius from centre of trunk) |                       |              | 15.0                                                                       |
| Diameter at Root Flare (cm):                               |                       | re (cm):     | 160                                                                        |
| Structural Root Zone (m):<br>(Radius from centre of trunk) |                       |              | 4.03                                                                       |
|                                                            | Height (m):           |              | 22                                                                         |
|                                                            | Average Width (m):    |              | 20                                                                         |
|                                                            | Approximate Age:      |              | 70-80 years                                                                |
|                                                            | Easting:              |              | 321409.7625                                                                |
|                                                            | Northing:             |              | 5814377.5137                                                               |
|                                                            | Statement of Signific | Cont         | tree fulfils criteria of; Outstanding Size, Particularly Old, Loca<br>ext. |
|                                                            |                       |              |                                                                            |

cation or

This is a large, old, fine specimen in a residential garden with a broad and spreading canopy in excellent condition, particularly in context with its built surrounds.

Location

Structural Root Zone LEGEND 🔘 Tree