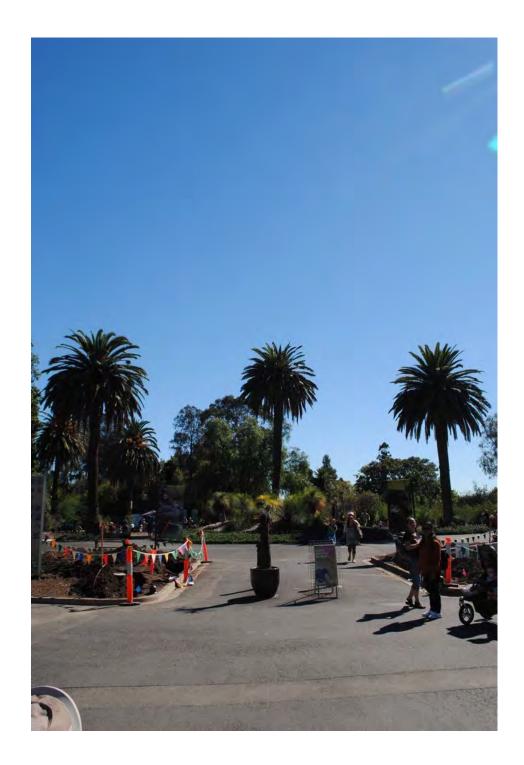

|
| 5816133.8131                                                                                                                                                                                                                            |
| This tree fulfils criteria of; Particularly Old, Aesthetic Value, Location or Context.<br>This large specimen is in good condition with high aesthetic qualities and is one of three palms that dominate the walk up the main driveway. |
|                                                                                                                                                                                                                                         |

Location



LEGEND O Tree O Structural Root Zone Tree Protection Zone









#### Tree Number: 24

| Address:                                      | Melbourne Zoological Gardens, Elliott Avenue, PARKVILLE VIC 3052 |                                                                                                                                                |
|-----------------------------------------------|------------------------------------------------------------------|------------------------------------------------------------------------------------------------------------------------------------------------|
| Location:                                     | Melbourne Zoo opposite lakeside bistro                           |