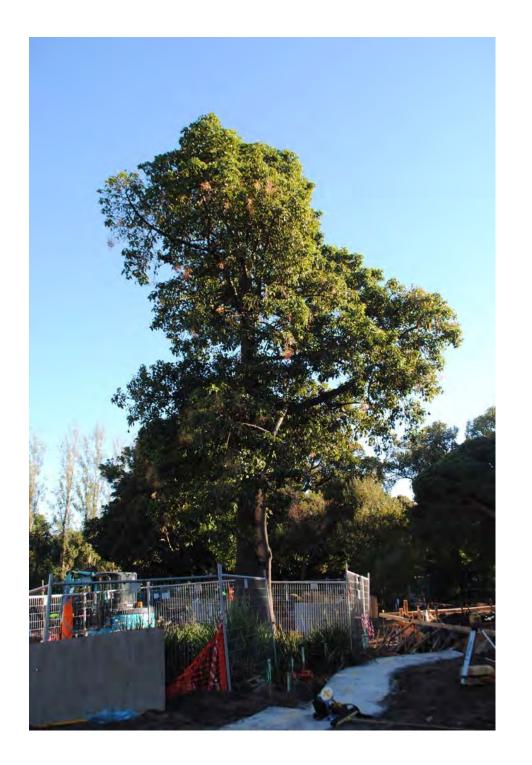

#### Tree Number:

15

| Address: Th                                         | The Melbourne Club, 36-50 Collins Street, MELBOURNE VIC 3000                                                                                                                                                                               |  |
|-----------------------------------------------------|--------------------------------------------------------------------------------------------------------------------------------------------------------------------------------------------------------------------------------------------|--|
| Location: Me                                        | Melbourne Club Court Yard                                                                                                                                                                                                                  |  |
| Melway Ref:<br>Record Type:                         | 1B U7<br>Single Record                                                                                                                                                                                                                     |  |
| Number of Trees:                                    | 1                                                                                                                                                                                                                                          |  |
| Group Number:                                       | N/A                                                                                                                                                                                                                                        |  |
| Botanical Name:                                     | Platanus x acerifolia                                                                                                                                                                                                                      |  |
| Common Name:                                        | Plane Tree                                                                                                                                                                                                                                 |  |
| Origin:                                             | Exotic                                                                                                                                                                                                                                     |  |
| Diameter at Breast Heig                             | ht (cm): 170                                                                                                                                                                                                                               |  |
| Tree Protection Zone (m<br>(Radius from centre of t |                                                                                                                                                                                                                                            |  |
| Diameter at Root Flare (                            | <b>cm):</b> 210                                                                                                                                                                                                                            |  |
| Structural Root Zone (m<br>(Radius from centre of t |                                                                                                                                                                                                                                            |  |
| Height (m):                                         | 33                                                                                                                                                                                                                                         |  |
| Average Width (m):                                  | 30                                                                                                                                                                                                                                         |  |
| Approximate Age:                                    | 100+ years                                                                                                                                                                                                                                 |  |
| Easting:                                            | 321516.7705                                                                                                                                                                                                                                |  |
| Northing:                                           | 5812970.0171                                                                                                                                                                                                                               |  |
| Statement of Significand                            | <b>:e:</b> This tree fulfils criteria of; Environmental/Micro-climate Services, Outs Size, Aesthetic Value, Particularly Old, Social Cultural or Spiritual Value District in 1805, this is an excentionally large tree in good condition w |  |

This tree fulfils criteria of; Environmental/Micro-climate Services, Outstanding Size, Aesthetic Value, Particularly Old, Social Cultural or Spiritual Value. Planted in 1895, this is an exceptionally large tree in good condition with fine form. It is an outstanding example of the specimen and has high aesthetic qualities. This tree is on the National Trust's Register of significant trees of Victoria.