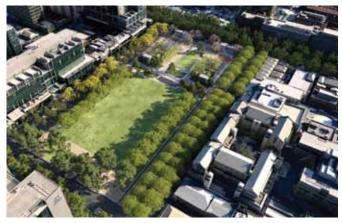

# UNIVERSITY SQUARE MASTER PLAN

# **CONSTRUCTION BULLETIN 3**

December 2018 and January 2019

The holiday closure period for works to University Square will be from Friday 21 December until Sunday 13 January 2019.

Works will resume on site on Monday 14 January 2019.



University Square - overall Master Plan visualisation

# **Expected construction works**

#### **December 2018 works include**

# **Leicester Street East and West:**

- Removal of redundant street lights and installation of interim street lights
- Works to kerb and channel, garden planters, drainage and irrigation

### Pelham Street and park frontage:

- Electrical works and new street light footings
- Works on granite walls, stairs and terrace paving

## Plaza hardscape:

Preparatory works

# January 2019 works include

# **Leicester Street East and West:**

- Installation of new permanent street lights
- Works to create new walls and steps in the park

# Pelham Street and park frontage:

Installation of new permanent street lights

#### Plaza hardscape:

Laying of concrete slab

# **Ke