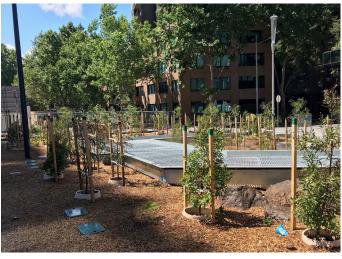

## **Neighbourhood parks**

Following the opening of the neighbourhood park between Moore and Kavanagh streets, the second neighbourhood park located between Fawkner Street and City Road has also been completed. Works undertaken recently include the installation of a steel walkway through the park, new irrigation and lighting. Bluestone paving was also completed near the City Road intersection, including the pedestrian crossing.

New plants and 82 new trees have been planted in this new space, including Hickory Wattle, Silver Wattle, Australian Blackwood, Bush Cherry, Willow-leaved Hakea and Rose Gums. An additional 39 trees will also be planted during the 2022 planting season.

New trees

Steel walkway through the park