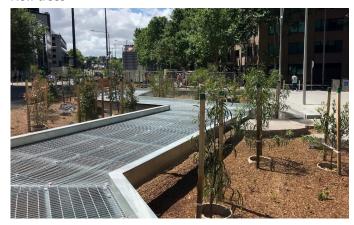

## **Neighbourhood parks**

Following the opening of the neighbourhood park between Moore and Kavanagh streets, the second neighbourhood park located between Fawkner Street and City Road has also been completed. Works undertaken recently include the installation of a steel walkway through the park, new irrigation and lighting. Bluestone paving was also completed near the City Road intersection, including the pedestrian crossing.

New plants and 82 new trees have been planted in this new space, including Hickory Wattle, Silver Wattle, Australian Blackwood, Bush Cherry, Willow-leaved Hakea and Rose Gums. An additional 39 trees will also be planted during the 2022 planting season.

New trees

Steel walkway through the park