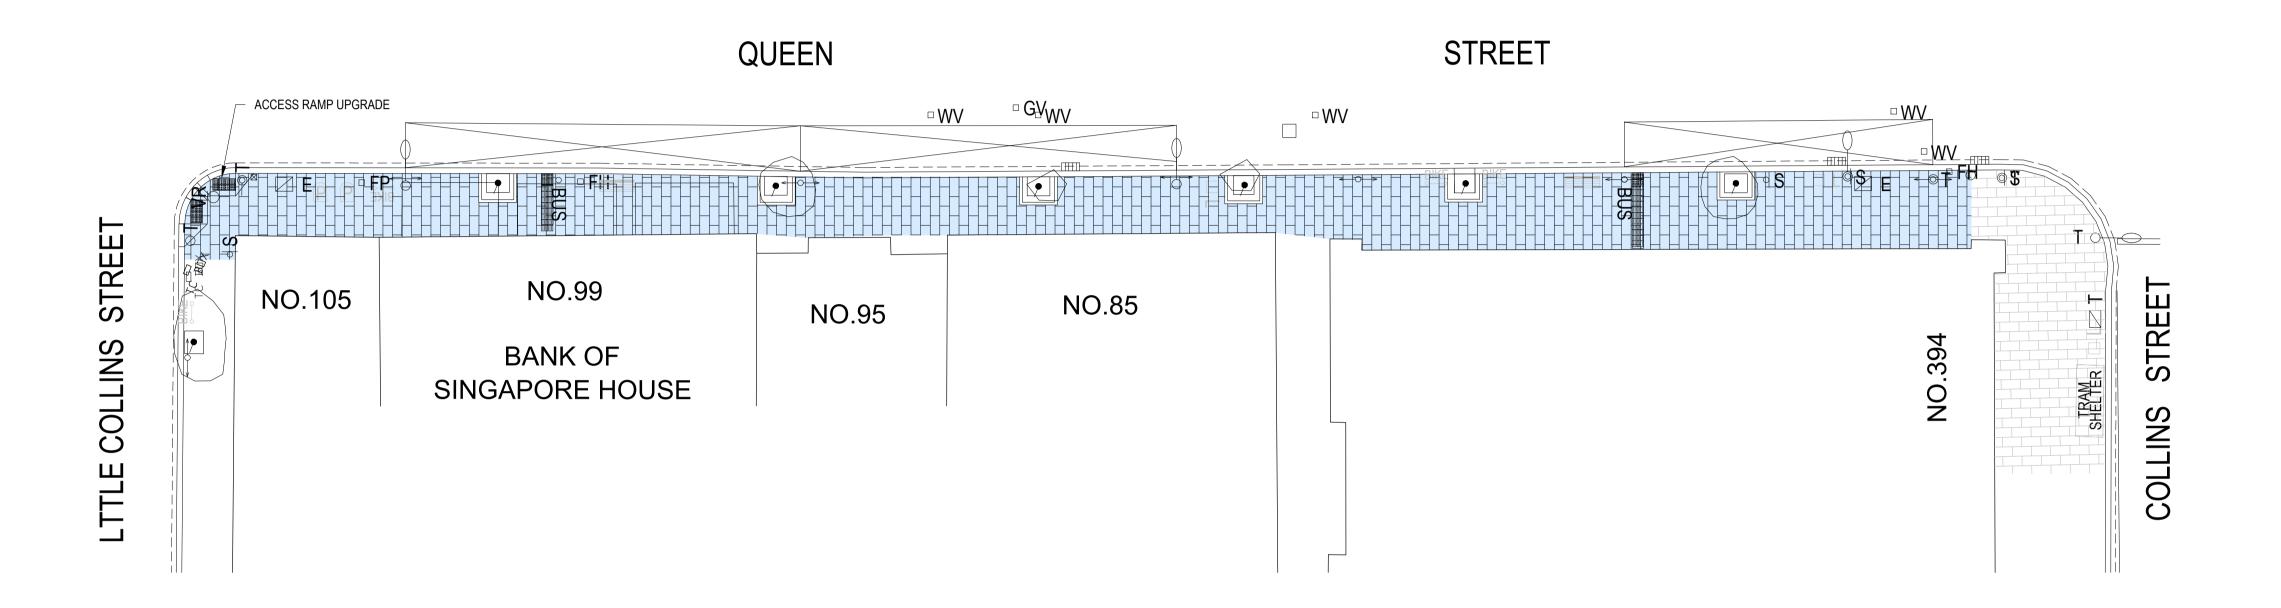

## PROPOSED WORKS LEGEND

EXISTING BLUESTONE PAVEMENT

PROPOSED BLUESTONE PAVEMENT

|      | Cardno now Stantec CITYWIDE STRVICE SOLUTIONS Pty Ltd 2014 Arden SI, North Melbourne, VIC Rulstralia 3051 Phone-fil 3 9261 5000 Fax +61 5000 |                         |                          |                  |             |  |                   |                                                    |                                                         |           |   |  |
|------|-------------------------------------------------------------------------------------------------------------------------------------------------------------------------------------------------------------------------------------------------------------------------------------------------------------------------------------------------------------------------------------------------------------------------------------------------------------------------------------------------------------------------------------------------------------------------------------------------------------------------------------------------------------------------------------------------------------------------------------------------------------------------------------------------------------------------------------------------------------------------------------------------------------------------------------------------------------------------------------------------------------------------------------------------------------------------------------------------------------------------------------------------------------------------------------------------------------------------------------------------------------------------------------------------------------------------------------------------------------------------------------------------------------------------------------------------------------------------------------------------------------------------------------------------------------------------------------------------------------------------------------------------------------------------------------------------------------------------------------------------------------------------------------------------------------------------------------------------------------------------------------------------------------------------------------------------------------------------------------------------------------------------------------------------------------------------------------------------------------------------------|-------------------------|--------------------------|------------------|-------------|--|-------------------|----------------------------------------------------|---------------------------------------------------------|-----------|---|--|
|      |                                                                                                                                                                                                                                                                                                                                                                                                                                                                                                                                                                                                                                                                                                                                                                                                                                                                                                                                                                                                                                                                                                                                                                                                                                                                                                                                                                                                                                                                                                                                                                                                                                                                                                                                                                                                                                                                                                                                                                                                                                                                                                                               | CAD FILE                | WKO919697                | PROJECT NUMBER   | 22B1352N    |  |                   | CITY OF MELBOURNE                                  | STATUS PRELIMINARY NOT TO BE USED FOR CONSTRUCTION PURP | POSES     |   |  |
|      |                                                                                                                                                                                                                                                                                                                                                                                                                                                                                                                                                                                                                                                                                                                                                                                                                                                                                                                                                                                                                                                                                                                                                                                                                                                                                                                                                                                                                                                                                                                                                                                                                                                                                                                                                                                                                                                                                                                                                                                                                                                                                                                               | DESIGNED BY             | M. BRAJANOVSKI           | CONCEPT DOCS NO. | -           |  |                   | JOB LOCATION  QUEEN STREET                         | DRA WING<br>NUMBER                                      | WKO919697 |   |  |
|      |                                                                                                                                                                                                                                                                                                                                                                                                                                                                                                                                                                                                                                                                                                                                                                                                                                                                                                                                                                                                                                                                                                                                                                                                                                                                                                                                                                                                                                                                                                                                                                                                                                                                                                                                                                                                                                                                                                                                                                                                                                                                                                                               | DRAWN BY M. BRAJANOVSKI | SURVEY REFERENCE LIS BAS | LIS BASE         |             |  |                   | COLLINS STREET TO LITTLE COLLINS STREET - WEST SIG | NUMBER OF REVI                                          | REVISION  |   |  |
|      | CoM COMMENTS         MB         26/07/22           PRELIMINARY ISSUE         MB         28/06/22                                                                                                                                                                                                                                                                                                                                                                                                                                                                                                                                                                                                                                                                                                                                                                                                                                                                                                                                                                                                                                                                                                                                                                                                                                                                                                                                                                                                                                                                                                                                                                                                                                                                                                                                                                                                                                                                                                                                                                                                                              | CHECKED                 | D. NEWTON                | SCALE            | 1:200       |  | CITY OF MELBOURNE | Approved - Director City Infrastructure            | BLUESTONE FOOTPATH RENEWAL COMMUNITY CONSULTATION PLAN  | SHEETS -  | В |  |
| Rev. | Revision Details By Date                                                                                                                                                                                                                                                                                                                                                                                                                                                                                                                                                                                                                                                                                                                                                                                                                                                                                                                                                                                                                                                                                                                                                                                                                                                                                                                                                                                                                                                                                                                                                                                                                                                                                                                                                                                                                                                                                                                                                                                                                                                                                                      | CHECKED DATE 28/06/22   | DATUM                    | GDA2020/AHD      | North Point |  | Date _            | COMMITT CONSULTATION PLAN                          | DOCS NUMBER                                             | -         |   |  |