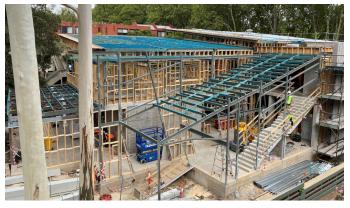

### Internal building

Work has started on the internal walls, ceilings, tiling and flooring. From July to August, planned works include the completion of the Level 1 balcony playspace, external decking and landscaping, fit-out of the commercial kitchen and installation of joinery, fixtures and fittings.