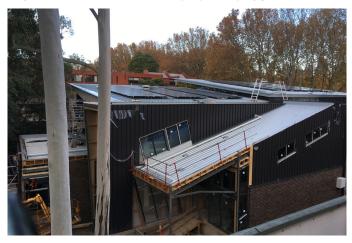

### Front of site

Significant progress has been made on this section, with the base structure, external wall and roof frame completed in March. The roofing sheets and solar panels were installed in April.

The external cladding at the front of the building will be finished at the end of May.