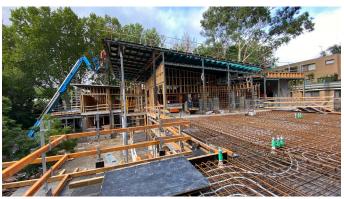

### Internal building

Work has started on the internal walls, ceilings, tiling and flooring. From July to August, planned works include the completion of the Level 1 balcony playspace, external decking and landscaping, fit-out of the commercial kitchen and installation of joinery, fixtures and fittings.