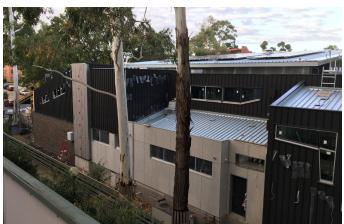

### Rear of site

Progress has been steady at the rear of the site. The external cladding doors and windows have now been completed. The outdoor plant room facing Plane Tree Way which commenced in April will be ready by the end of May.