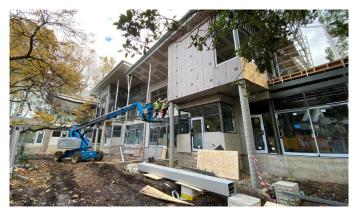

### Rear of site

Progress has been steady at the rear of the site. The external cladding doors and windows have now been completed. The outdoor plant room facing Plane Tree Way which commenced in April will be ready by the end of May.

### Internal building

Work has started on the internal walls, ceilings, tiling and flooring. From July to August, planned works include the completion of the Level 1 balcony playspace, external decking and landscaping, fit-out of the commercial kitchen and installation of joinery, fixtures and fittings.