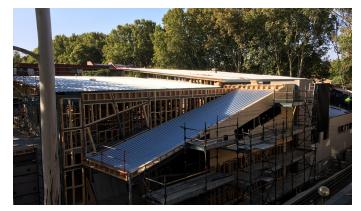

### Front of site

Significant progress has been made on this section, with the base structure, external wall and roof frame completed in March. The roofing sheets and solar panels were installed in April.

The external cladding at the front of the building will be finished at the end of May.