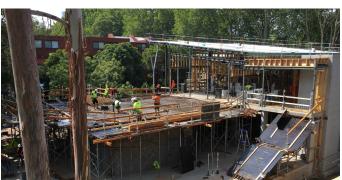

### Rear of site

Progress has been steady at the rear of the site. The external cladding doors and windows have now been completed. The outdoor plant room facing Plane Tree Way which commenced in April will be ready by the end of May.

### Internal building

Work has started on the internal walls, ceilings, tiling and flooring. From July to August, planned works include the completion of the Level 1 balcony playspace, external decking and landscaping, fit-out of the commercial kitchen and installation of joinery, fixtures and fittings.