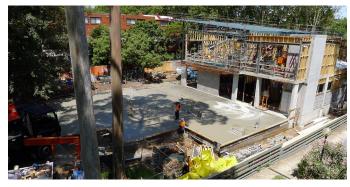

### Front of site

Significant progress has been made on this section, with the base structure, external wall and roof frame completed in March. The roofing sheets and solar panels were installed in April.

The external cladding at the front of the building will be finished at the end of May.