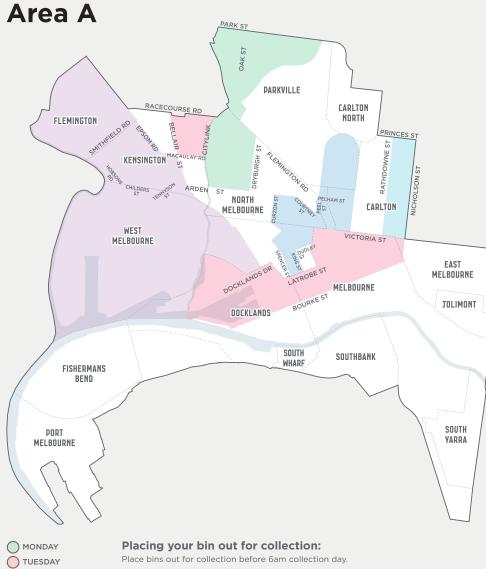

## WASTE COLLECTION CALENDAR 2023-24

Ensure that the bin lid is fully closed with no waste or recycling on top or beside it. Remove any contamination. Place bins 30cm apart and at least 1 metre from power poles and street signs. Ensure that your bins are returned to the property after collection.