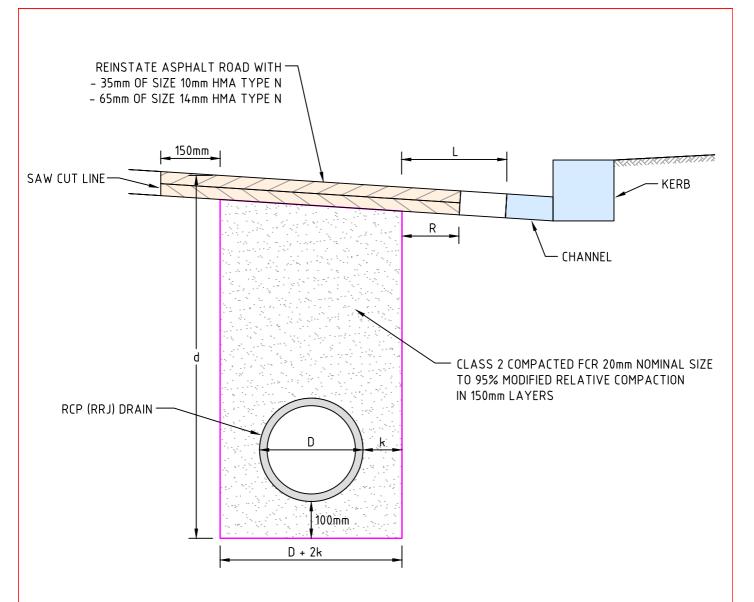

IF d < 1.5m, k = 150mm (NO SHORING) IF d > 1.5m, k = 250mm (WITH SHORING)

## NOTES:

L = DISTANCE BETWEEN TRENCH EDGE AND LIP OF CHANNEL

R = WIDTH OF REINSTATE FROM TRENCH EDGE

D = DIAMETER OF THE PIPE (EXTERNAL)

d = DEPTH OF TRENCH

IF L > 600mm, R = 150mm

IF L  $\leftarrow$  600mm, R = L (WHERE THE NEAREST TRENCH IS WITHIN 600mm TO THE LIP OF CHANNEL, THE ROAD REINSTATEMENT SHALL EXTEND UP TO THE LIP OF CHANNEL)