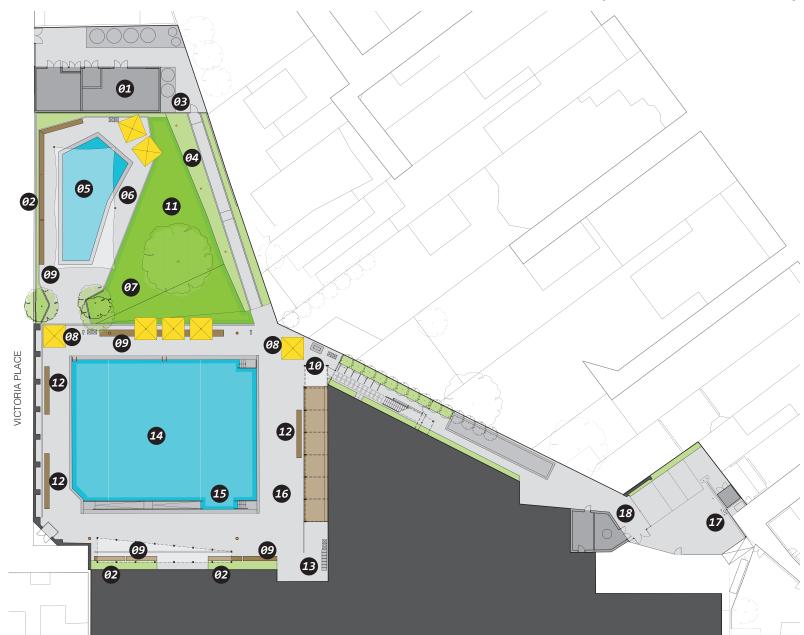

## **Pool + Landscape Design Proposal**

- New pool plant
  Concrete construction throughout
- 62 Small scale landscaping
- Retaining wall & screen
- 94 Small scale shrubs
- New children's pool with water play equipment Pool Depth 0-320mm
- O6 Soft fall concourse surface
- Larger trees with high cut canopy to enable life guards line of sight
- 68 Life guard station with umbrella
- 7 Timber seating
- Gas BBQ area
- Grass area 310m<sup>2</sup>
- Pool covers in timber clad unit
- 13 New electronically operated lockers
- Modify existing pool shell to suit revised depths
- 15 New accessible ramp & stair
- 16 New concrete concourse
- New shed and motorised gate
- Reduced bin area and enlarged parking area