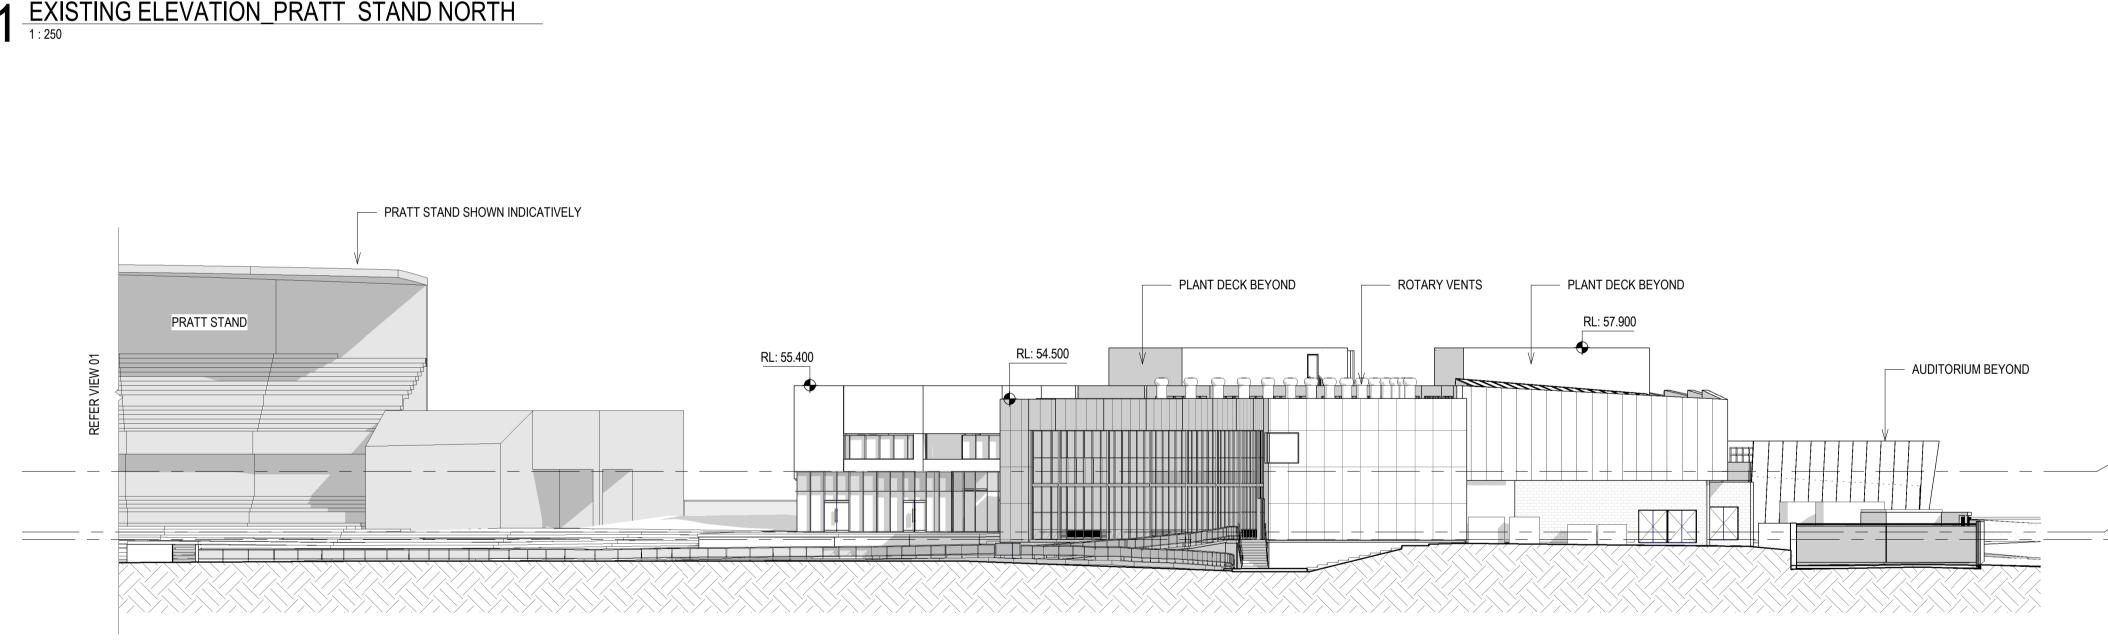

# IKON PARK REDEVELOPMENT - STAGE TWO PLANNING DOCUMENTS

Page 4 of 56

CARLTON FOOTBALL CLUB

Ikon Park, Royal Parade, Carlton North, VIC

|            | DRAWING SCHEDULE - STAGE 2                                  |            |     |
|------------|-------------------------------------------------------------|------------|-----|
| SHEET      | SHEET NAME                                                  | REV DATE   | REV |
| AD.PA.0001 | COVERSHEET                                                  | 30.03.2021 | E   |
| AD.PA.1001 | EXISTING SITE PLAN                                          | 17.11.2020 | В   |
| AD.PA.1010 | EXISTING PLAN - GROUND FLOOR                                | 17.11.2020 | В   |
| AD.PA.1011 | EXISTING PLAN - LEVEL 01                                    | 17.11.2020 | В   |
| AD.PA.1020 | EXISTING ELEVATION - WEST                                   | 17.11.2020 | В   |
| AD.PA.1021 | EXISTING ELEVATION - EAST                                   | 17.11.2020 | В   |
| AD.PA.1023 | EXISTING ELEVATION - NORTH                                  | 17.11.2020 | В   |
| AD.PA.1030 | PROPOSED SUMMARY OF WORKS                                   | 17.11.2020 | А   |
| AD.PA.1031 | PROPOSED SITE PLAN                                          | 30.03.2021 | D   |
| AD.PA.1032 | STAGING DEVELOPMENT PLAN - GROUND OVERALL                   | 30.03.2021 | E   |
| AD.PA.1040 | DEMOLITION PLAN - GROUND FLOOR                              | 30.03.2021 | D   |
| AD.PA.1041 | DEMOLITION PLAN - LEVEL 01                                  | 30.03.2021 | D   |
| AD.PA.1042 | DEMOLITION PLAN - ROOF                                      | 30.03.2021 | D   |
| AD.PA.1045 | DEMO ELEVATIONS - WEST                                      | 17.11.2020 | В   |
| AD.PA.1046 | DEMO ELEVATIONS - EAST                                      | 17.11.2020 | В   |
| AD.PA.1047 | DEMO ELEVATIONS - NORTH                                     | 17.11.2020 | В   |
| AD.PA.1050 | PROPOSED PLAN - GROUND OVERALL                              | 30.03.2021 | D   |
| AD.PA.1051 | PROPOSED PLAN - GROUND FLOOR NORTH                          | 30.03.2021 | D   |
| AD.PA.1052 | PROPOSED PLAN -GROUND FLOOR SOUTH                           | 30.03.2021 | D   |
| AD.PA.1053 | PROPOSED PLAN - LEVEL 01 OVERALL                            | 30.03.2021 | D   |
| AD.PA.1054 | PROPOSED PLAN - LEVEL 01 NORTH                              | 30.03.2021 | D   |
| AD.PA.1055 | PROPOSED PLAN - LEVEL 01 SOUTH                              | 30.03.2021 | D   |
| AD.PA.1056 | PROPOSED PLAN - ROOF                                        | 29.10.2020 | А   |
| AD.PA.1060 | PROPOSED ELEVATIONS - WEST                                  | 18.03.2021 | D   |
| AD.PA.1061 | PROPOSED ELEVATIONS - EAST                                  | 18.03.2021 | С   |
| AD.PA.1062 | PROPOSED ELEVATIONS - NORTH                                 | 18.03.2021 | С   |
| AD.PA.1063 | PROPOSED ELEVATIONS - SOUTH                                 | 17.11.2020 | В   |
| AD.PA.1064 | SIGNAGE ELEVATIONS                                          | 18.03.2021 | В   |
| AD.PA.1070 | OVERSHADOWING PLANS - SEPTEMBER EQUINOX - 22/09/2020 -11 AM | 30.03.2021 | D   |
| AD.PA.1071 | OVERSHADOWING PLANS - SEPTEMBER EQUINOX - 22/09/2020 - 12PM | 30.03.2021 | С   |
| AD.PA.1072 | OVERSHADOWING PLANS - SEPTEMBER EQUINOX - 22/09/2020 - 1 PM | 30.03.2021 | С   |
| AD.PA.1073 | OVERSHADOWING PLANS - SEPTEMBER EQUINOX - 22/09/2020 - 2PM  | 30.03.2021 | С   |
| AD.PA.1080 | PERSPECTIVE - MAIN ENTRY VIEW                               | 17.11.2020 | А   |
| AD.PA.1081 | PERSPECTIVE - MATCH DAY TERRACE & INDOOR TRAINING FACILITY  | 17.11.2020 | А   |
| AD.PA.1082 | PERSPECTIVE - MATCH DAY ENTRY                               | 17.11.2020 | А   |
| AD.PA.1083 | PERSPECTIVE - MATCH DAY SOUTH ELEVATION                     | 17.11.2020 | А   |

NOT FOR CONSTRUCTION

2 EXISTING ELEVATION\_ADMIN BUILDING NORTH

Page 10 of 56