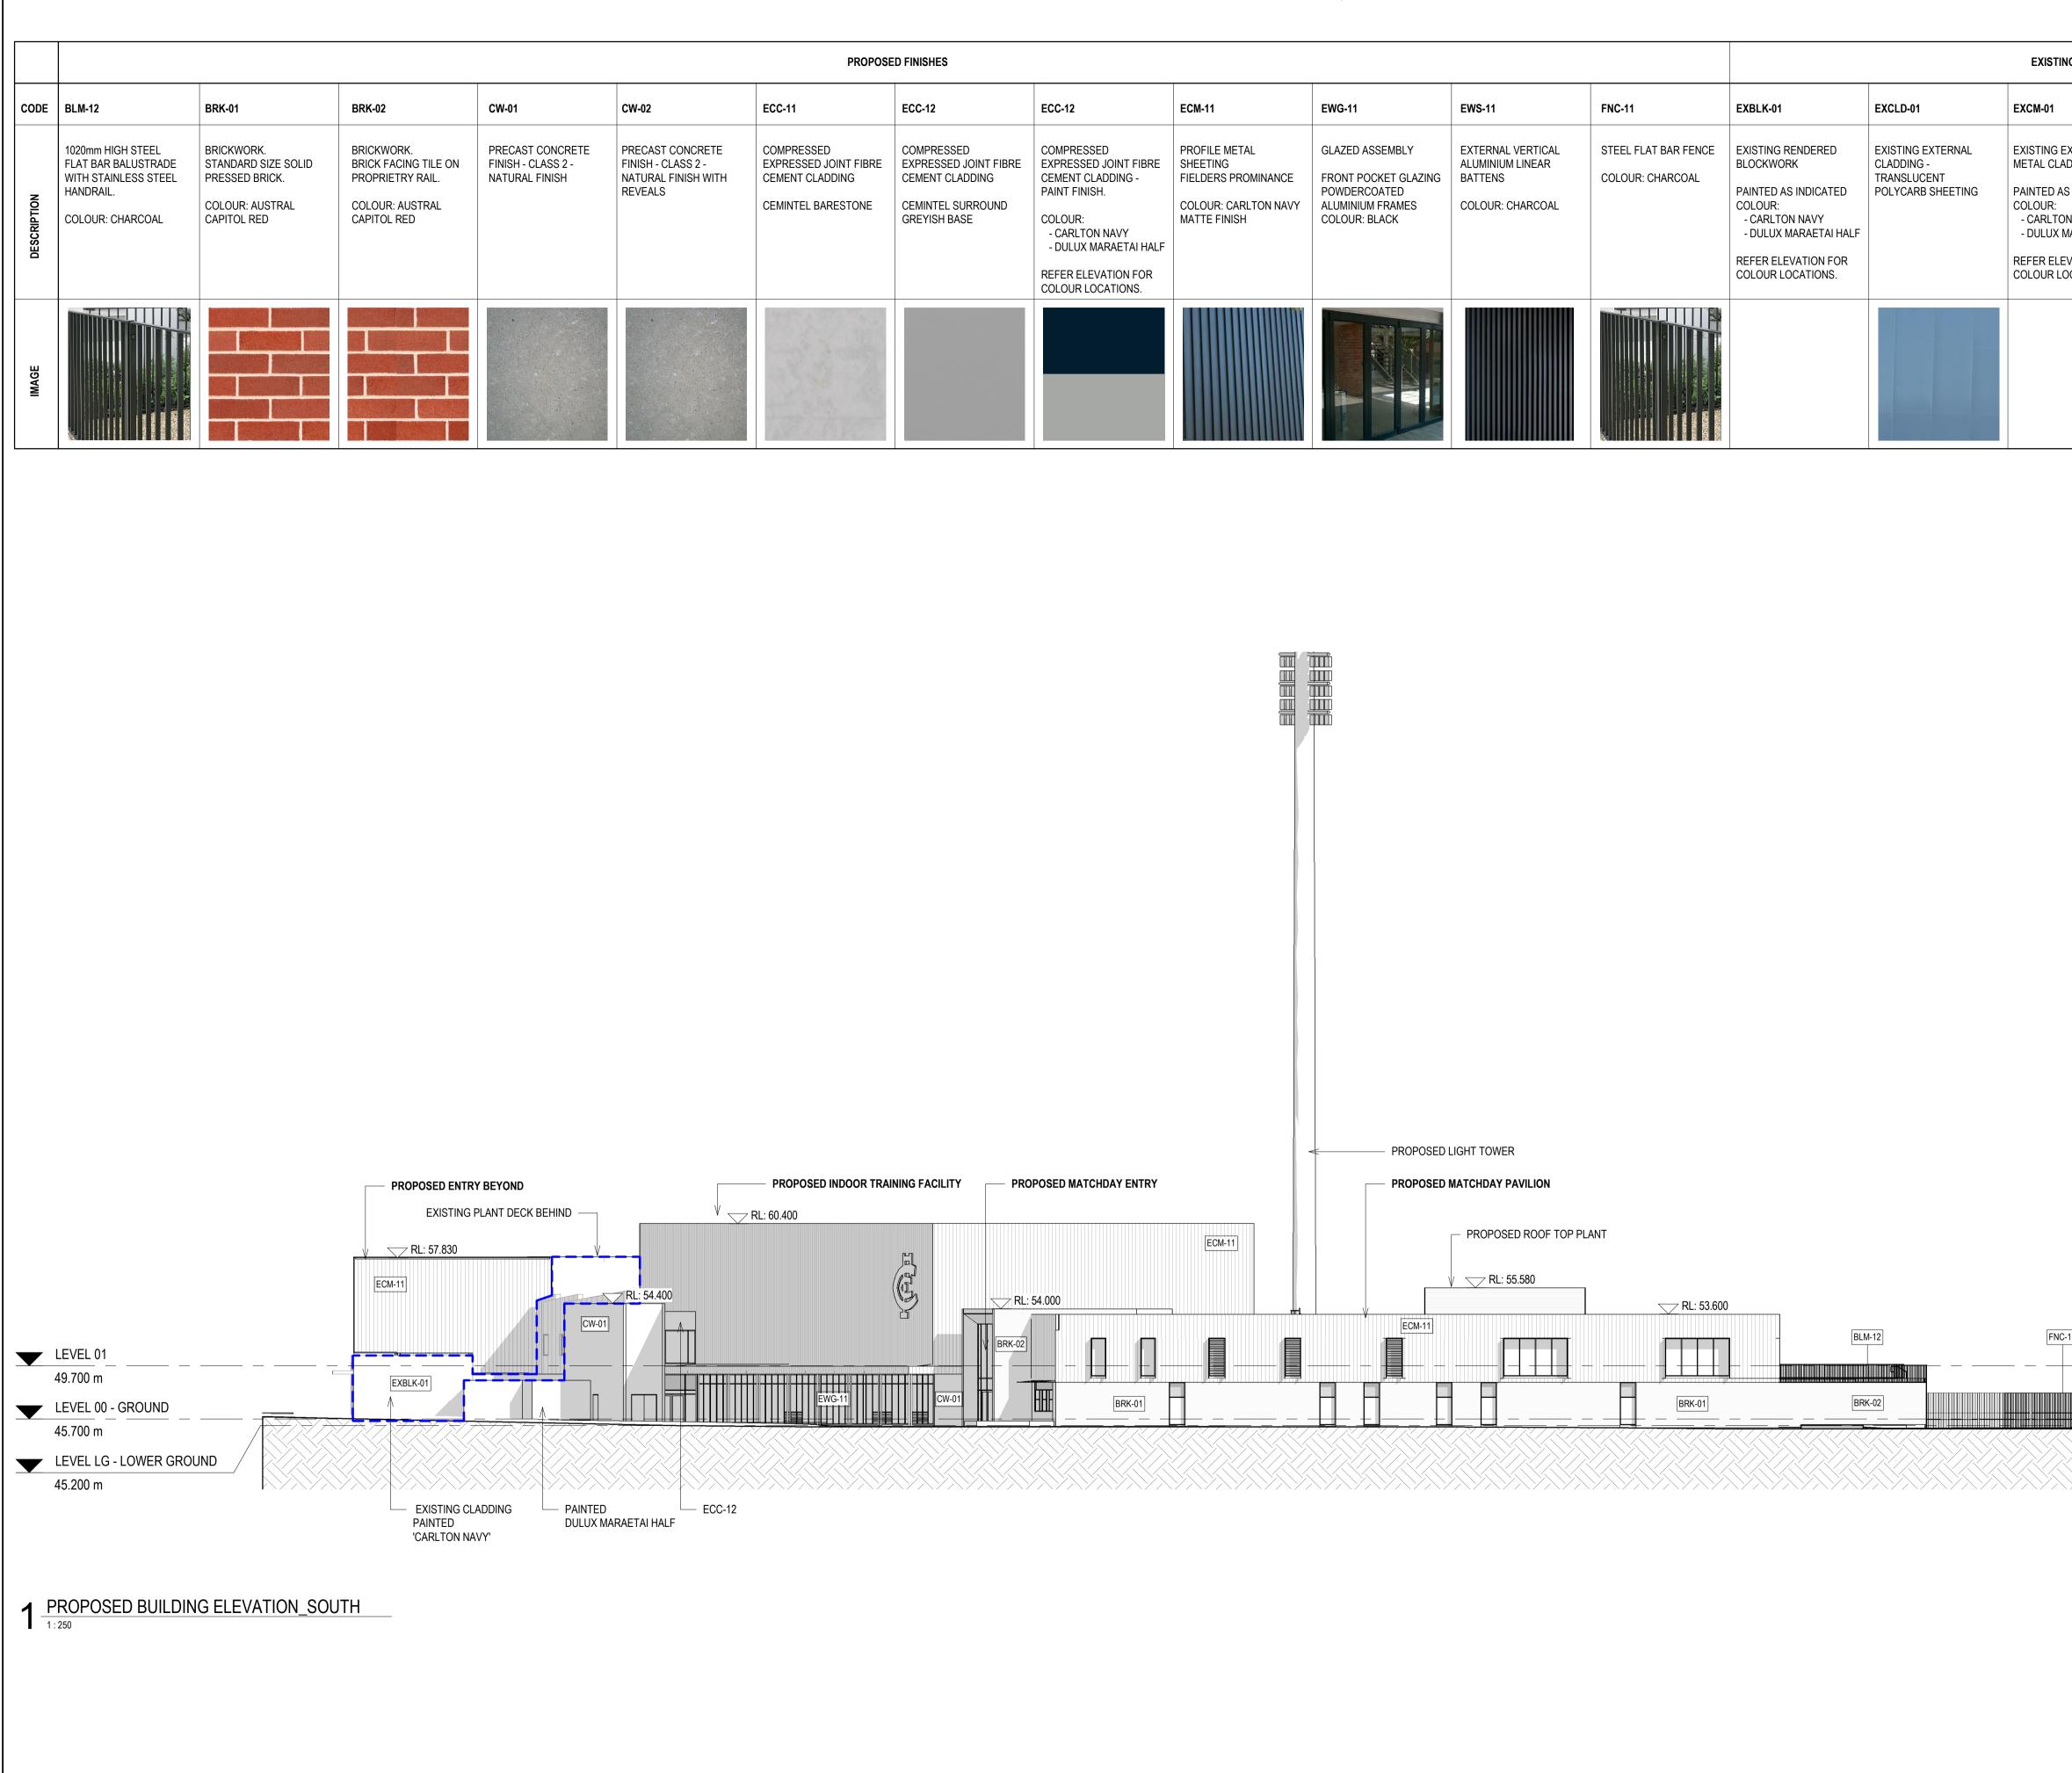

# IKON PARK REDEVELOPMENT - STAGE TWO PLANNING DOCUMENTS

Page 4 of 56

CARLTON FOOTBALL CLUB

Ikon Park, Royal Parade, Carlton North, VIC

|            | DRAWING SCHEDULE - STAGE 2                                  |            |     |
|------------|-------------------------------------------------------------|------------|-----|
| SHEET      | SHEET NAME                                                  | REV DATE   | REV |
| AD.PA.0001 | COVERSHEET                                                  | 30.03.2021 | E   |
| AD.PA.1001 | EXISTING SITE PLAN                                          | 17.11.2020 | В   |
| AD.PA.1010 | EXISTING PLAN - GROUND FLOOR                                | 17.11.2020 | В   |
| AD.PA.1011 | EXISTING PLAN - LEVEL 01                                    | 17.11.2020 | В   |
| AD.PA.1020 | EXISTING ELEVATION - WEST                                   | 17.11.2020 | В   |
| AD.PA.1021 | EXISTING ELEVATION - EAST                                   | 17.11.2020 | В   |
| AD.PA.1023 | EXISTING ELEVATION - NORTH                                  | 17.11.2020 | В   |
| AD.PA.1030 | PROPOSED SUMMARY OF WORKS                                   | 17.11.2020 | А   |
| AD.PA.1031 | PROPOSED SITE PLAN                                          | 30.03.2021 | D   |
| AD.PA.1032 | STAGING DEVELOPMENT PLAN - GROUND OVERALL                   | 30.03.2021 | E   |
| AD.PA.1040 | DEMOLITION PLAN - GROUND FLOOR                              | 30.03.2021 | D   |
| AD.PA.1041 | DEMOLITION PLAN - LEVEL 01                                  | 30.03.2021 | D   |
| AD.PA.1042 | DEMOLITION PLAN - ROOF                                      | 30.03.2021 | D   |
| AD.PA.1045 | DEMO ELEVATIONS - WEST                                      | 17.11.2020 | В   |
| AD.PA.1046 | DEMO ELEVATIONS - EAST                                      | 17.11.2020 | В   |
| AD.PA.1047 | DEMO ELEVATIONS - NORTH                                     | 17.11.2020 | В   |
| AD.PA.1050 | PROPOSED PLAN - GROUND OVERALL                              | 30.03.2021 | D   |
| AD.PA.1051 | PROPOSED PLAN - GROUND FLOOR NORTH                          | 30.03.2021 | D   |
| AD.PA.1052 | PROPOSED PLAN -GROUND FLOOR SOUTH                           | 30.03.2021 | D   |
| AD.PA.1053 | PROPOSED PLAN - LEVEL 01 OVERALL                            | 30.03.2021 | D   |
| AD.PA.1054 | PROPOSED PLAN - LEVEL 01 NORTH                              | 30.03.2021 | D   |
| AD.PA.1055 | PROPOSED PLAN - LEVEL 01 SOUTH                              | 30.03.2021 | D   |
| AD.PA.1056 | PROPOSED PLAN - ROOF                                        | 29.10.2020 | А   |
| AD.PA.1060 | PROPOSED ELEVATIONS - WEST                                  | 18.03.2021 | D   |
| AD.PA.1061 | PROPOSED ELEVATIONS - EAST                                  | 18.03.2021 | С   |
| AD.PA.1062 | PROPOSED ELEVATIONS - NORTH                                 | 18.03.2021 | С   |
| AD.PA.1063 | PROPOSED ELEVATIONS - SOUTH                                 | 17.11.2020 | В   |
| AD.PA.1064 | SIGNAGE ELEVATIONS                                          | 18.03.2021 | В   |
| AD.PA.1070 | OVERSHADOWING PLANS - SEPTEMBER EQUINOX - 22/09/2020 -11 AM | 30.03.2021 | D   |
| AD.PA.1071 | OVERSHADOWING PLANS - SEPTEMBER EQUINOX - 22/09/2020 - 12PM | 30.03.2021 | С   |
| AD.PA.1072 | OVERSHADOWING PLANS - SEPTEMBER EQUINOX - 22/09/2020 - 1 PM | 30.03.2021 | С   |
| AD.PA.1073 | OVERSHADOWING PLANS - SEPTEMBER EQUINOX - 22/09/2020 - 2PM  | 30.03.2021 | С   |
| AD.PA.1080 | PERSPECTIVE - MAIN ENTRY VIEW                               | 17.11.2020 | А   |
| AD.PA.1081 | PERSPECTIVE - MATCH DAY TERRACE & INDOOR TRAINING FACILITY  | 17.11.2020 | А   |
| AD.PA.1082 | PERSPECTIVE - MATCH DAY ENTRY                               | 17.11.2020 | А   |
| AD.PA.1083 | PERSPECTIVE - MATCH DAY SOUTH ELEVATION                     | 17.11.2020 | А   |