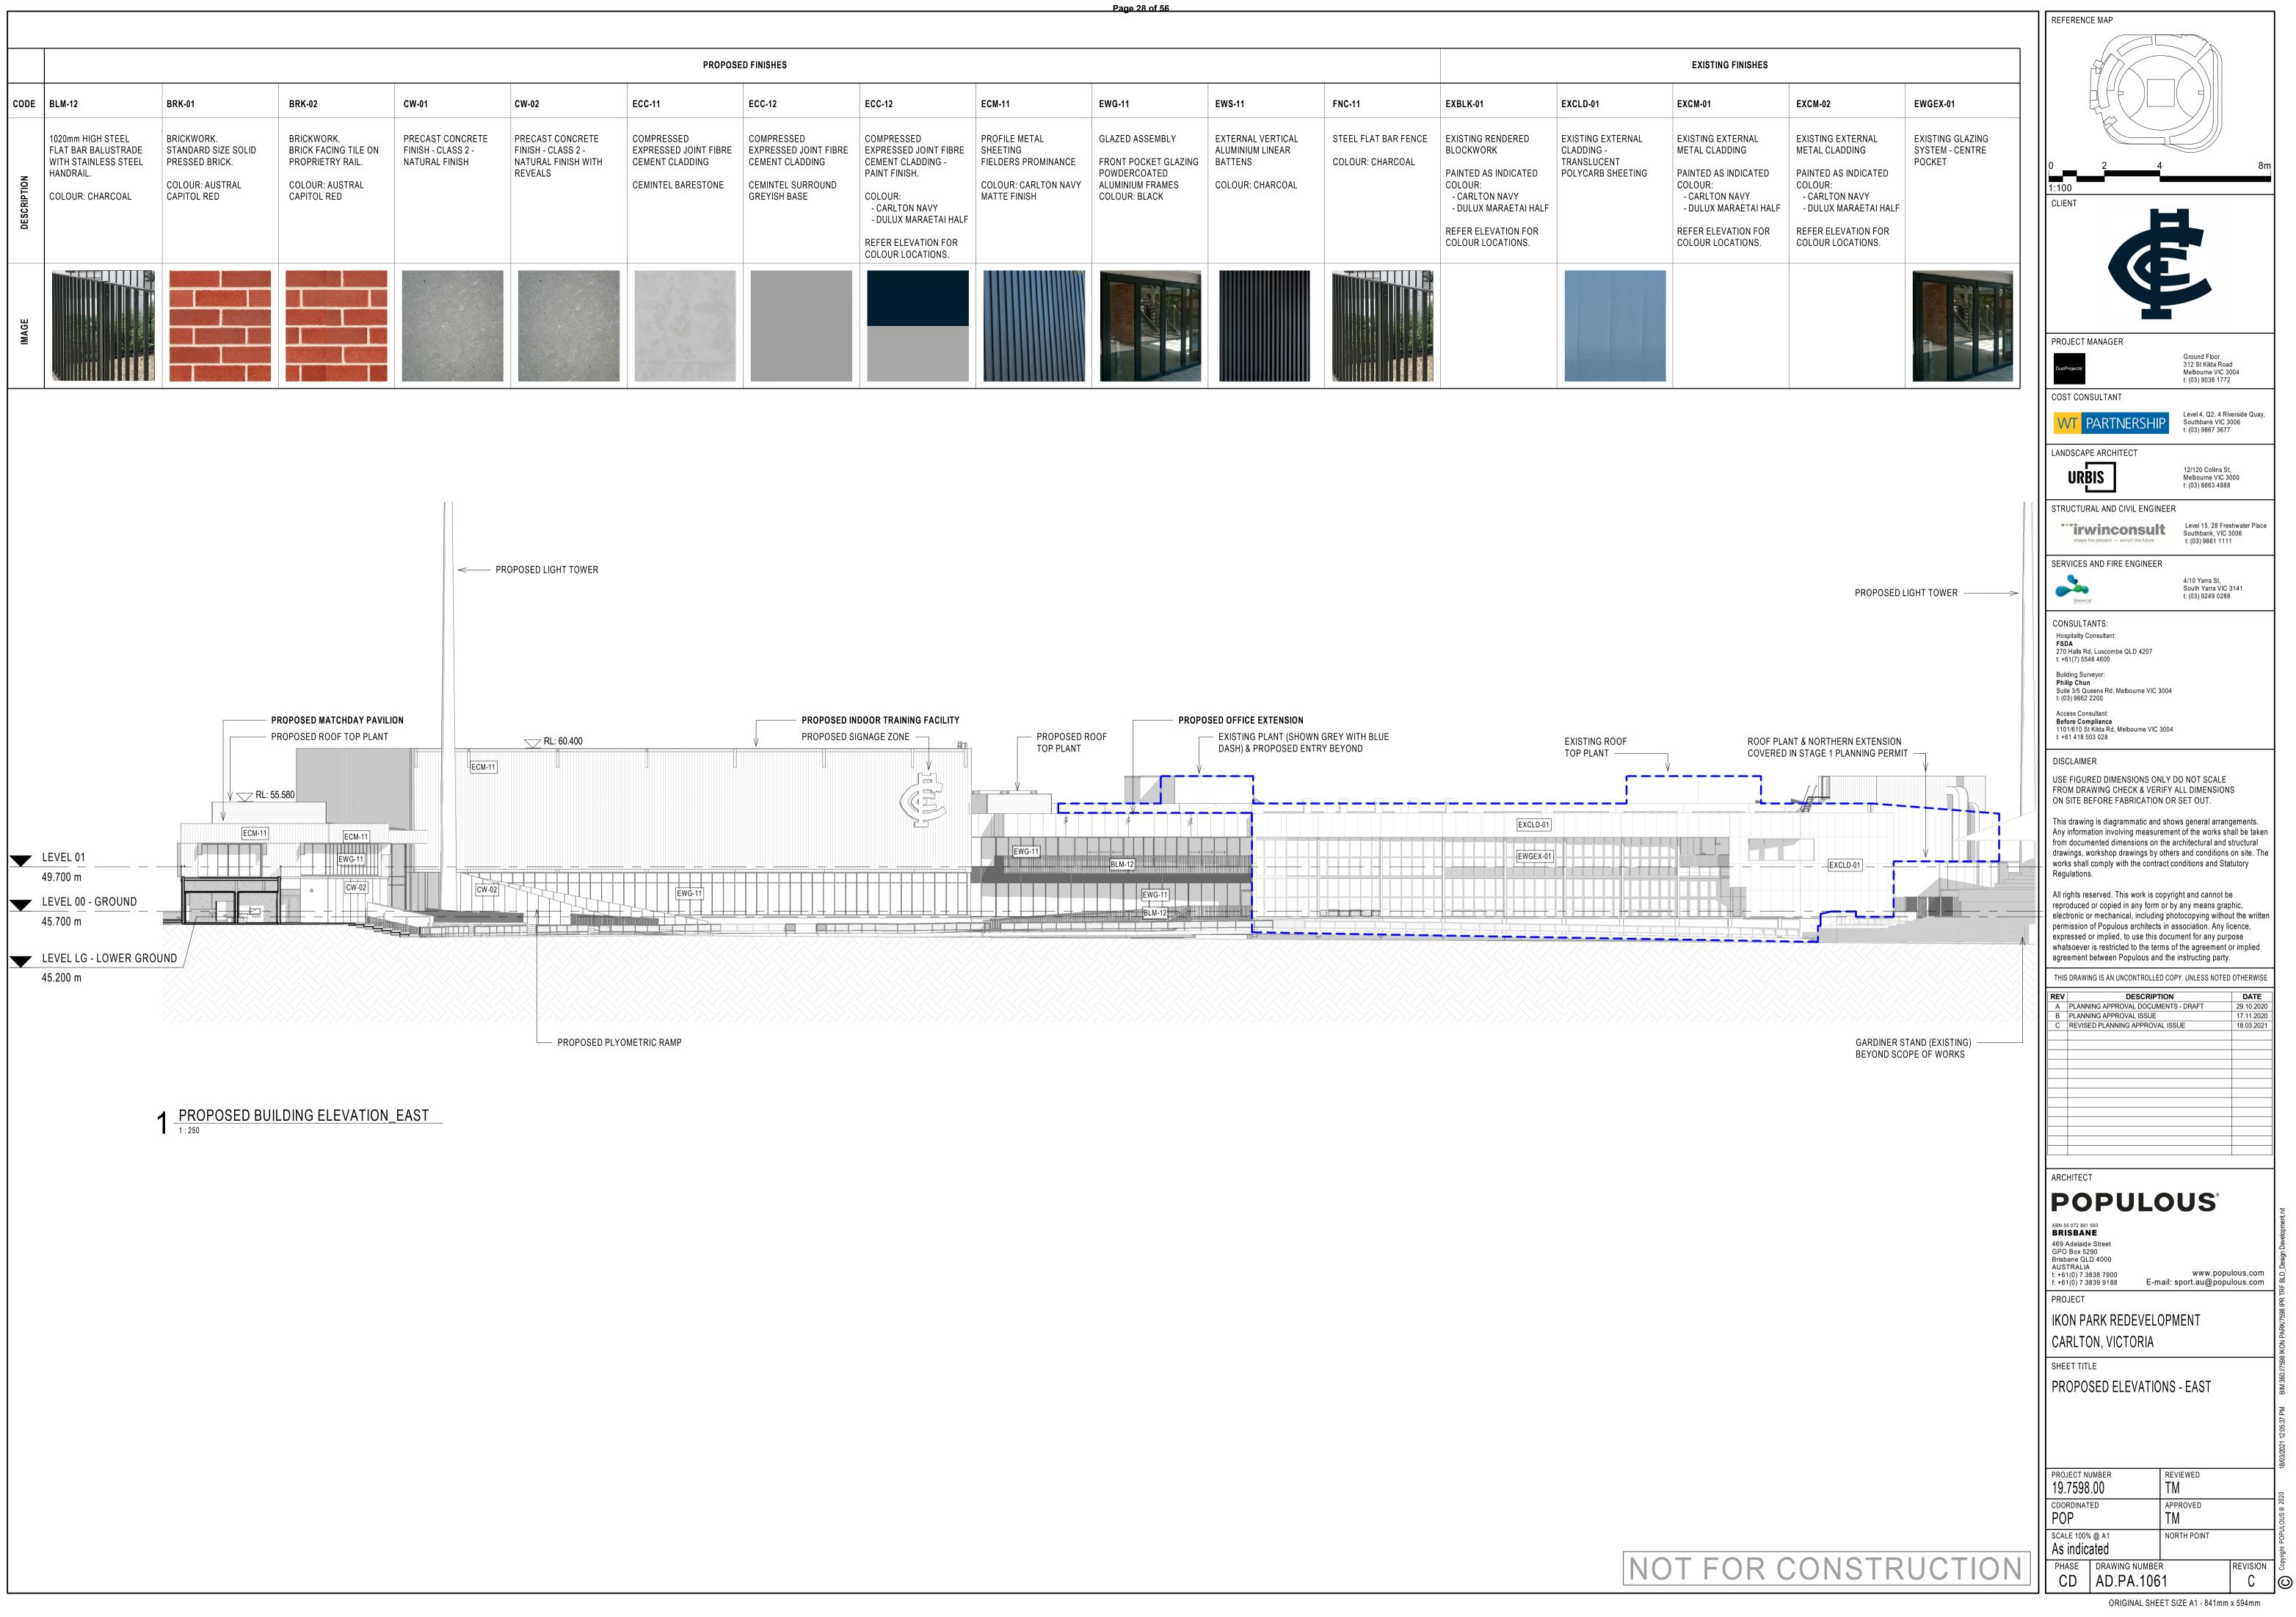

# IKON PARK REDEVELOPMENT - STAGE TWO PLANNING DOCUMENTS

Page 4 of 56

CARLTON FOOTBALL CLUB

Ikon Park, Royal Parade, Carlton North, VIC

|            | DRAWING SCHEDULE - STAGE 2                                  |            |     |
|------------|-------------------------------------------------------------|------------|-----|
| SHEET      | SHEET NAME                                                  | REV DATE   | REV |
| AD.PA.0001 | COVERSHEET                                                  | 30.03.2021 | E   |
| AD.PA.1001 | EXISTING SITE PLAN                                          | 17.11.2020 | В   |
| AD.PA.1010 | EXISTING PLAN - GROUND FLOOR                                | 17.11.2020 | В   |
| AD.PA.1011 | EXISTING PLAN - LEVEL 01                                    | 17.11.2020 | В   |
| AD.PA.1020 | EXISTING ELEVATION - WEST                                   | 17.11.2020 | В   |
| AD.PA.1021 | EXISTING ELEVATION - EAST                                   | 17.11.2020 | В   |
| AD.PA.1023 | EXISTING ELEVATION - NORTH                                  | 17.11.2020 | В   |
| AD.PA.1030 | PROPOSED SUMMARY OF WORKS                                   | 17.11.2020 | А   |
| AD.PA.1031 | PROPOSED SITE PLAN                                          | 30.03.2021 | D   |
| AD.PA.1032 | STAGING DEVELOPMENT PLAN - GROUND OVERALL                   | 30.03.2021 | E   |
| AD.PA.1040 | DEMOLITION PLAN - GROUND FLOOR                              | 30.03.2021 | D   |
| AD.PA.1041 | DEMOLITION PLAN - LEVEL 01                                  | 30.03.2021 | D   |
| AD.PA.1042 | DEMOLITION PLAN - ROOF                                      | 30.03.2021 | D   |
| AD.PA.1045 | DEMO ELEVATIONS - WEST                                      | 17.11.2020 | В   |
| AD.PA.1046 | DEMO ELEVATIONS - EAST                                      | 17.11.2020 | В   |
| AD.PA.1047 | DEMO ELEVATIONS - NORTH                                     | 17.11.2020 | В   |
| AD.PA.1050 | PROPOSED PLAN - GROUND OVERALL                              | 30.03.2021 | D   |
| AD.PA.1051 | PROPOSED PLAN - GROUND FLOOR NORTH                          | 30.03.2021 | D   |
| AD.PA.1052 | PROPOSED PLAN -GROUND FLOOR SOUTH                           | 30.03.2021 | D   |
| AD.PA.1053 | PROPOSED PLAN - LEVEL 01 OVERALL                            | 30.03.2021 | D   |
| AD.PA.1054 | PROPOSED PLAN - LEVEL 01 NORTH                              | 30.03.2021 | D   |
| AD.PA.1055 | PROPOSED PLAN - LEVEL 01 SOUTH                              | 30.03.2021 | D   |
| AD.PA.1056 | PROPOSED PLAN - ROOF                                        | 29.10.2020 | А   |
| AD.PA.1060 | PROPOSED ELEVATIONS - WEST                                  | 18.03.2021 | D   |
| AD.PA.1061 | PROPOSED ELEVATIONS - EAST                                  | 18.03.2021 | С   |
| AD.PA.1062 | PROPOSED ELEVATIONS - NORTH                                 | 18.03.2021 | С   |
| AD.PA.1063 | PROPOSED ELEVATIONS - SOUTH                                 | 17.11.2020 | В   |
| AD.PA.1064 | SIGNAGE ELEVATIONS                                          | 18.03.2021 | В   |
| AD.PA.1070 | OVERSHADOWING PLANS - SEPTEMBER EQUINOX - 22/09/2020 -11 AM | 30.03.2021 | D   |
| AD.PA.1071 | OVERSHADOWING PLANS - SEPTEMBER EQUINOX - 22/09/2020 - 12PM | 30.03.2021 | С   |
| AD.PA.1072 | OVERSHADOWING PLANS - SEPTEMBER EQUINOX - 22/09/2020 - 1 PM | 30.03.2021 | С   |
| AD.PA.1073 | OVERSHADOWING PLANS - SEPTEMBER EQUINOX - 22/09/2020 - 2PM  | 30.03.2021 | С   |
| AD.PA.1080 | PERSPECTIVE - MAIN ENTRY VIEW                               | 17.11.2020 | А   |
| AD.PA.1081 | PERSPECTIVE - MATCH DAY TERRACE & INDOOR TRAINING FACILITY  | 17.11.2020 | А   |
| AD.PA.1082 | PERSPECTIVE - MATCH DAY ENTRY                               | 17.11.2020 | А   |
| AD.PA.1083 | PERSPECTIVE - MATCH DAY SOUTH ELEVATION                     | 17.11.2020 | А   |