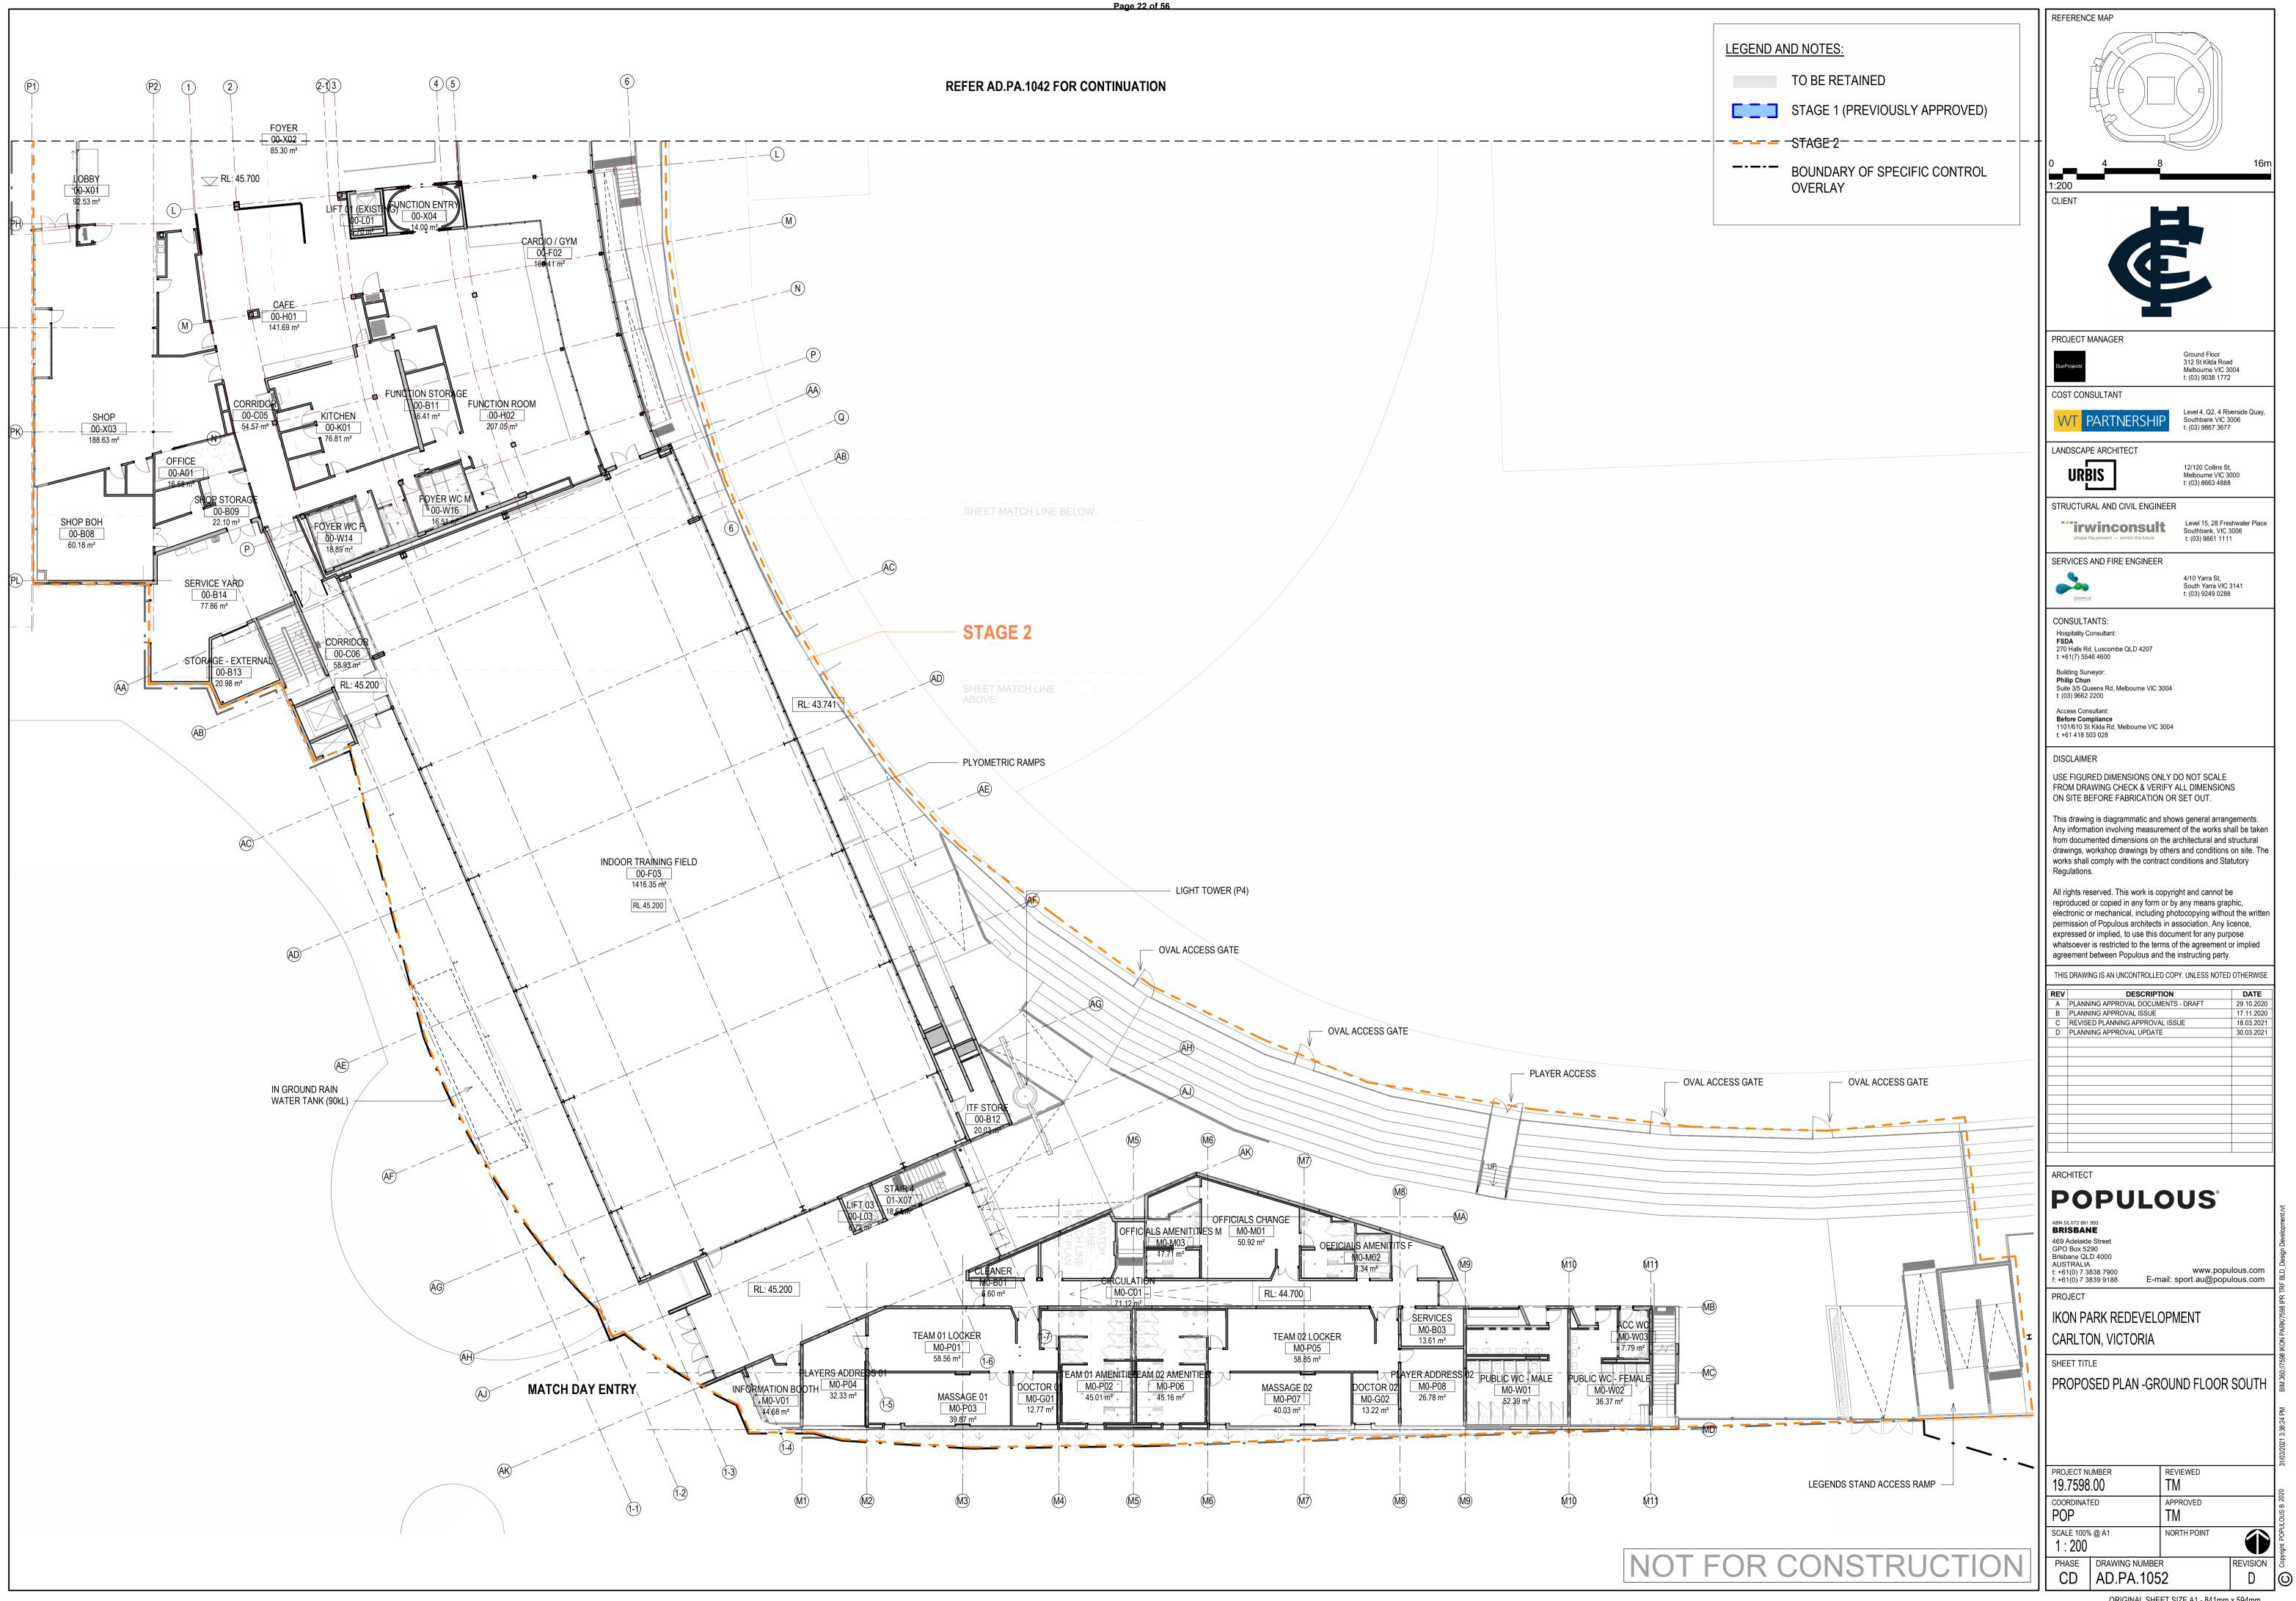

# IKON PARK REDEVELOPMENT - STAGE TWO PLANNING DOCUMENTS

Page 4 of 56

CARLTON FOOTBALL CLUB

Ikon Park, Royal Parade, Carlton North, VIC

|            | DRAWING SCHEDULE - STAGE 2                                  |            |     |
|------------|-------------------------------------------------------------|------------|-----|
| SHEET      | SHEET NAME                                                  | REV DATE   | REV |
| AD.PA.0001 | COVERSHEET                                                  | 30.03.2021 | E   |
| AD.PA.1001 | EXISTING SITE PLAN                                          | 17.11.2020 | В   |
| AD.PA.1010 | EXISTING PLAN - GROUND FLOOR                                | 17.11.2020 | В   |
| AD.PA.1011 | EXISTING PLAN - LEVEL 01                                    | 17.11.2020 | В   |
| AD.PA.1020 | EXISTING ELEVATION - WEST                                   | 17.11.2020 | В   |
| AD.PA.1021 | EXISTING ELEVATION - EAST                                   | 17.11.2020 | В   |
| AD.PA.1023 | EXISTING ELEVATION - NORTH                                  | 17.11.2020 | В   |
| AD.PA.1030 | PROPOSED SUMMARY OF WORKS                                   | 17.11.2020 | А   |
| AD.PA.1031 | PROPOSED SITE PLAN                                          | 30.03.2021 | D   |
| AD.PA.1032 | STAGING DEVELOPMENT PLAN - GROUND OVERALL                   | 30.03.2021 | E   |
| AD.PA.1040 | DEMOLITION PLAN - GROUND FLOOR                              | 30.03.2021 | D   |
| AD.PA.1041 | DEMOLITION PLAN - LEVEL 01                                  | 30.03.2021 | D   |
| AD.PA.1042 | DEMOLITION PLAN - ROOF                                      | 30.03.2021 | D   |
| AD.PA.1045 | DEMO ELEVATIONS - WEST                                      | 17.11.2020 | В   |
| AD.PA.1046 | DEMO ELEVATIONS - EAST                                      | 17.11.2020 | В   |
| AD.PA.1047 | DEMO ELEVATIONS - NORTH                                     | 17.11.2020 | В   |
| AD.PA.1050 | PROPOSED PLAN - GROUND OVERALL                              | 30.03.2021 | D   |
| AD.PA.1051 | PROPOSED PLAN - GROUND FLOOR NORTH                          | 30.03.2021 | D   |
| AD.PA.1052 | PROPOSED PLAN -GROUND FLOOR SOUTH                           | 30.03.2021 | D   |
| AD.PA.1053 | PROPOSED PLAN - LEVEL 01 OVERALL                            | 30.03.2021 | D   |
| AD.PA.1054 | PROPOSED PLAN - LEVEL 01 NORTH                              | 30.03.2021 | D   |
| AD.PA.1055 | PROPOSED PLAN - LEVEL 01 SOUTH                              | 30.03.2021 | D   |
| AD.PA.1056 | PROPOSED PLAN - ROOF                                        | 29.10.2020 | А   |
| AD.PA.1060 | PROPOSED ELEVATIONS - WEST                                  | 18.03.2021 | D   |
| AD.PA.1061 | PROPOSED ELEVATIONS - EAST                                  | 18.03.2021 | С   |
| AD.PA.1062 | PROPOSED ELEVATIONS - NORTH                                 | 18.03.2021 | С   |
| AD.PA.1063 | PROPOSED ELEVATIONS - SOUTH                                 | 17.11.2020 | В   |
| AD.PA.1064 | SIGNAGE ELEVATIONS                                          | 18.03.2021 | В   |
| AD.PA.1070 | OVERSHADOWING PLANS - SEPTEMBER EQUINOX - 22/09/2020 -11 AM | 30.03.2021 | D   |
| AD.PA.1071 | OVERSHADOWING PLANS - SEPTEMBER EQUINOX - 22/09/2020 - 12PM | 30.03.2021 | С   |
| AD.PA.1072 | OVERSHADOWING PLANS - SEPTEMBER EQUINOX - 22/09/2020 - 1 PM | 30.03.2021 | С   |
| AD.PA.1073 | OVERSHADOWING PLANS - SEPTEMBER EQUINOX - 22/09/2020 - 2PM  | 30.03.2021 | С   |
| AD.PA.1080 | PERSPECTIVE - MAIN ENTRY VIEW                               | 17.11.2020 | А   |
| AD.PA.1081 | PERSPECTIVE - MATCH DAY TERRACE & INDOOR TRAINING FACILITY  | 17.11.2020 | А   |
| AD.PA.1082 | PERSPECTIVE - MATCH DAY ENTRY                               | 17.11.2020 | А   |
| AD.PA.1083 | PERSPECTIVE - MATCH DAY SOUTH ELEVATION                     | 17.11.2020 | А   |