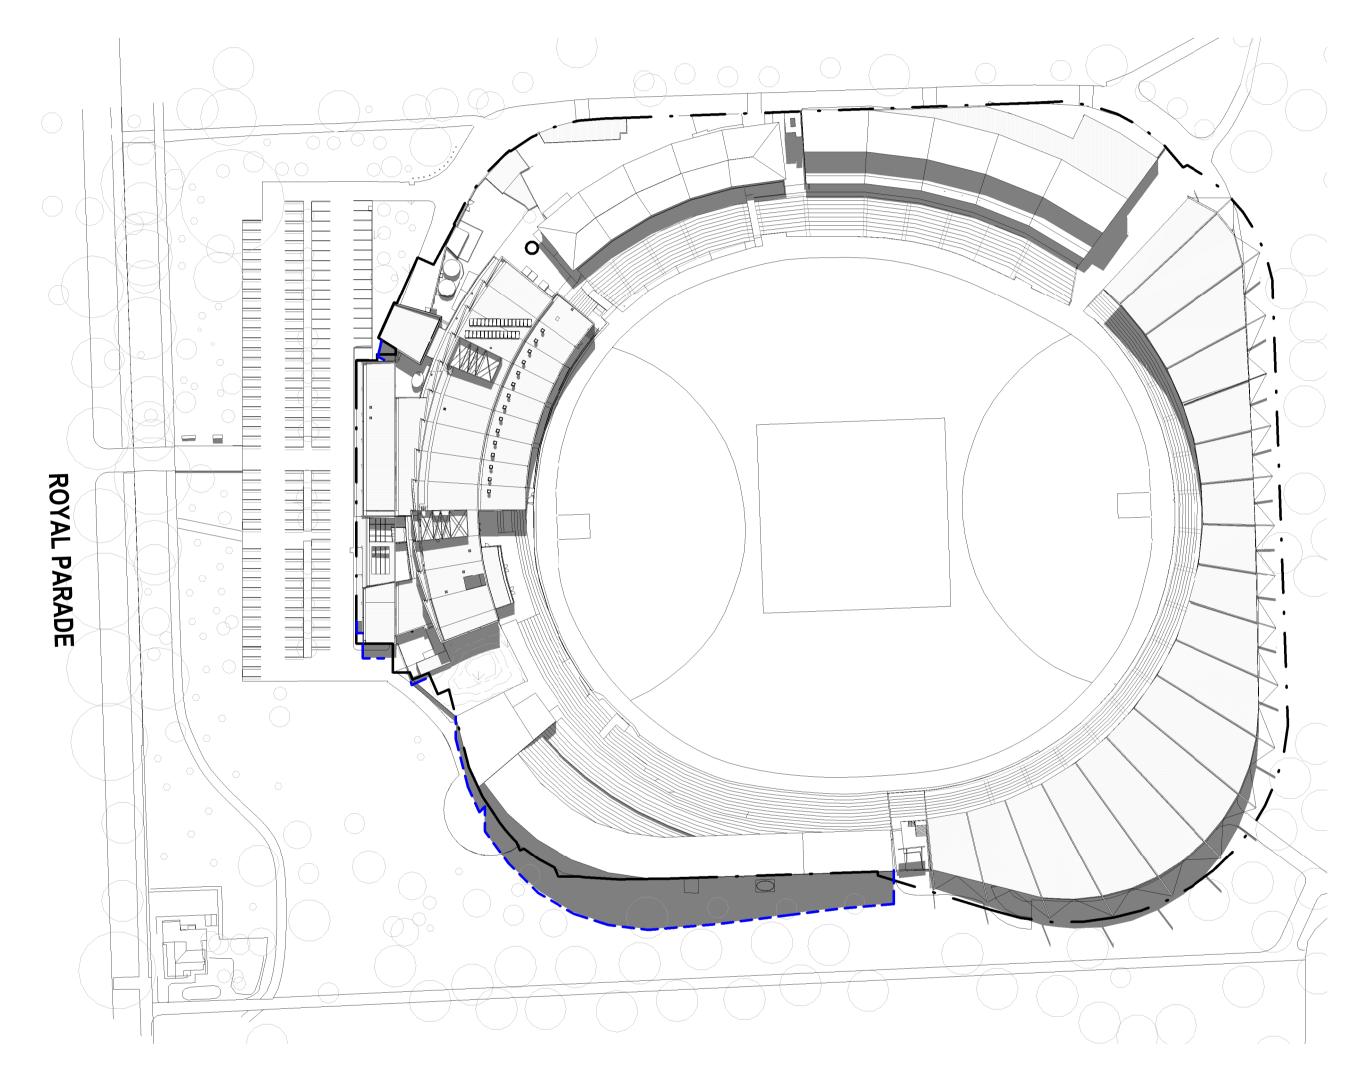

# IKON PARK REDEVELOPMENT - STAGE TWO PLANNING DOCUMENTS

Page 4 of 56

CARLTON FOOTBALL CLUB

Ikon Park, Royal Parade, Carlton North, VIC

|            | DRAWING SCHEDULE - STAGE 2                                  |            |     |
|------------|-------------------------------------------------------------|------------|-----|
| SHEET      | SHEET NAME                                                  | REV DATE   | REV |
| AD.PA.0001 | COVERSHEET                                                  | 30.03.2021 | E   |
| AD.PA.1001 | EXISTING SITE PLAN                                          | 17.11.2020 | В   |
| AD.PA.1010 | EXISTING PLAN - GROUND FLOOR                                | 17.11.2020 | В   |
| AD.PA.1011 | EXISTING PLAN - LEVEL 01                                    | 17.11.2020 | В   |
| AD.PA.1020 | EXISTING ELEVATION - WEST                                   | 17.11.2020 | В   |
| AD.PA.1021 | EXISTING ELEVATION - EAST                                   | 17.11.2020 | В   |
| AD.PA.1023 | EXISTING ELEVATION - NORTH                                  | 17.11.2020 | В   |
| AD.PA.1030 | PROPOSED SUMMARY OF WORKS                                   | 17.11.2020 | А   |
| AD.PA.1031 | PROPOSED SITE PLAN                                          | 30.03.2021 | D   |
| AD.PA.1032 | STAGING DEVELOPMENT PLAN - GROUND OVERALL                   | 30.03.2021 | E   |
| AD.PA.1040 | DEMOLITION PLAN - GROUND FLOOR                              | 30.03.2021 | D   |
| AD.PA.1041 | DEMOLITION PLAN - LEVEL 01                                  | 30.03.2021 | D   |
| AD.PA.1042 | DEMOLITION PLAN - ROOF                                      | 30.03.2021 | D   |
| AD.PA.1045 | DEMO ELEVATIONS - WEST                                      | 17.11.2020 | В   |
| AD.PA.1046 | DEMO ELEVATIONS - EAST                                      | 17.11.2020 | В   |
| AD.PA.1047 | DEMO ELEVATIONS - NORTH                                     | 17.11.2020 | В   |
| AD.PA.1050 | PROPOSED PLAN - GROUND OVERALL                              | 30.03.2021 | D   |
| AD.PA.1051 | PROPOSED PLAN - GROUND FLOOR NORTH                          | 30.03.2021 | D   |
| AD.PA.1052 | PROPOSED PLAN -GROUND FLOOR SOUTH                           | 30.03.2021 | D   |
| AD.PA.1053 | PROPOSED PLAN - LEVEL 01 OVERALL                            | 30.03.2021 | D   |
| AD.PA.1054 | PROPOSED PLAN - LEVEL 01 NORTH                              | 30.03.2021 | D   |
| AD.PA.1055 | PROPOSED PLAN - LEVEL 01 SOUTH                              | 30.03.2021 | D   |
| AD.PA.1056 | PROPOSED PLAN - ROOF                                        | 29.10.2020 | А   |
| AD.PA.1060 | PROPOSED ELEVATIONS - WEST                                  | 18.03.2021 | D   |
| AD.PA.1061 | PROPOSED ELEVATIONS - EAST                                  | 18.03.2021 | С   |
| AD.PA.1062 | PROPOSED ELEVATIONS - NORTH                                 | 18.03.2021 | С   |
| AD.PA.1063 | PROPOSED ELEVATIONS - SOUTH                                 | 17.11.2020 | В   |
| AD.PA.1064 | SIGNAGE ELEVATIONS                                          | 18.03.2021 | В   |
| AD.PA.1070 | OVERSHADOWING PLANS - SEPTEMBER EQUINOX - 22/09/2020 -11 AM | 30.03.2021 | D   |
| AD.PA.1071 | OVERSHADOWING PLANS - SEPTEMBER EQUINOX - 22/09/2020 - 12PM | 30.03.2021 | С   |
| AD.PA.1072 | OVERSHADOWING PLANS - SEPTEMBER EQUINOX - 22/09/2020 - 1 PM | 30.03.2021 | С   |
| AD.PA.1073 | OVERSHADOWING PLANS - SEPTEMBER EQUINOX - 22/09/2020 - 2PM  | 30.03.2021 | С   |
| AD.PA.1080 | PERSPECTIVE - MAIN ENTRY VIEW                               | 17.11.2020 | А   |
| AD.PA.1081 | PERSPECTIVE - MATCH DAY TERRACE & INDOOR TRAINING FACILITY  | 17.11.2020 | А   |
| AD.PA.1082 | PERSPECTIVE - MATCH DAY ENTRY                               | 17.11.2020 | А   |
| AD.PA.1083 | PERSPECTIVE - MATCH DAY SOUTH ELEVATION                     | 17.11.2020 | А   |