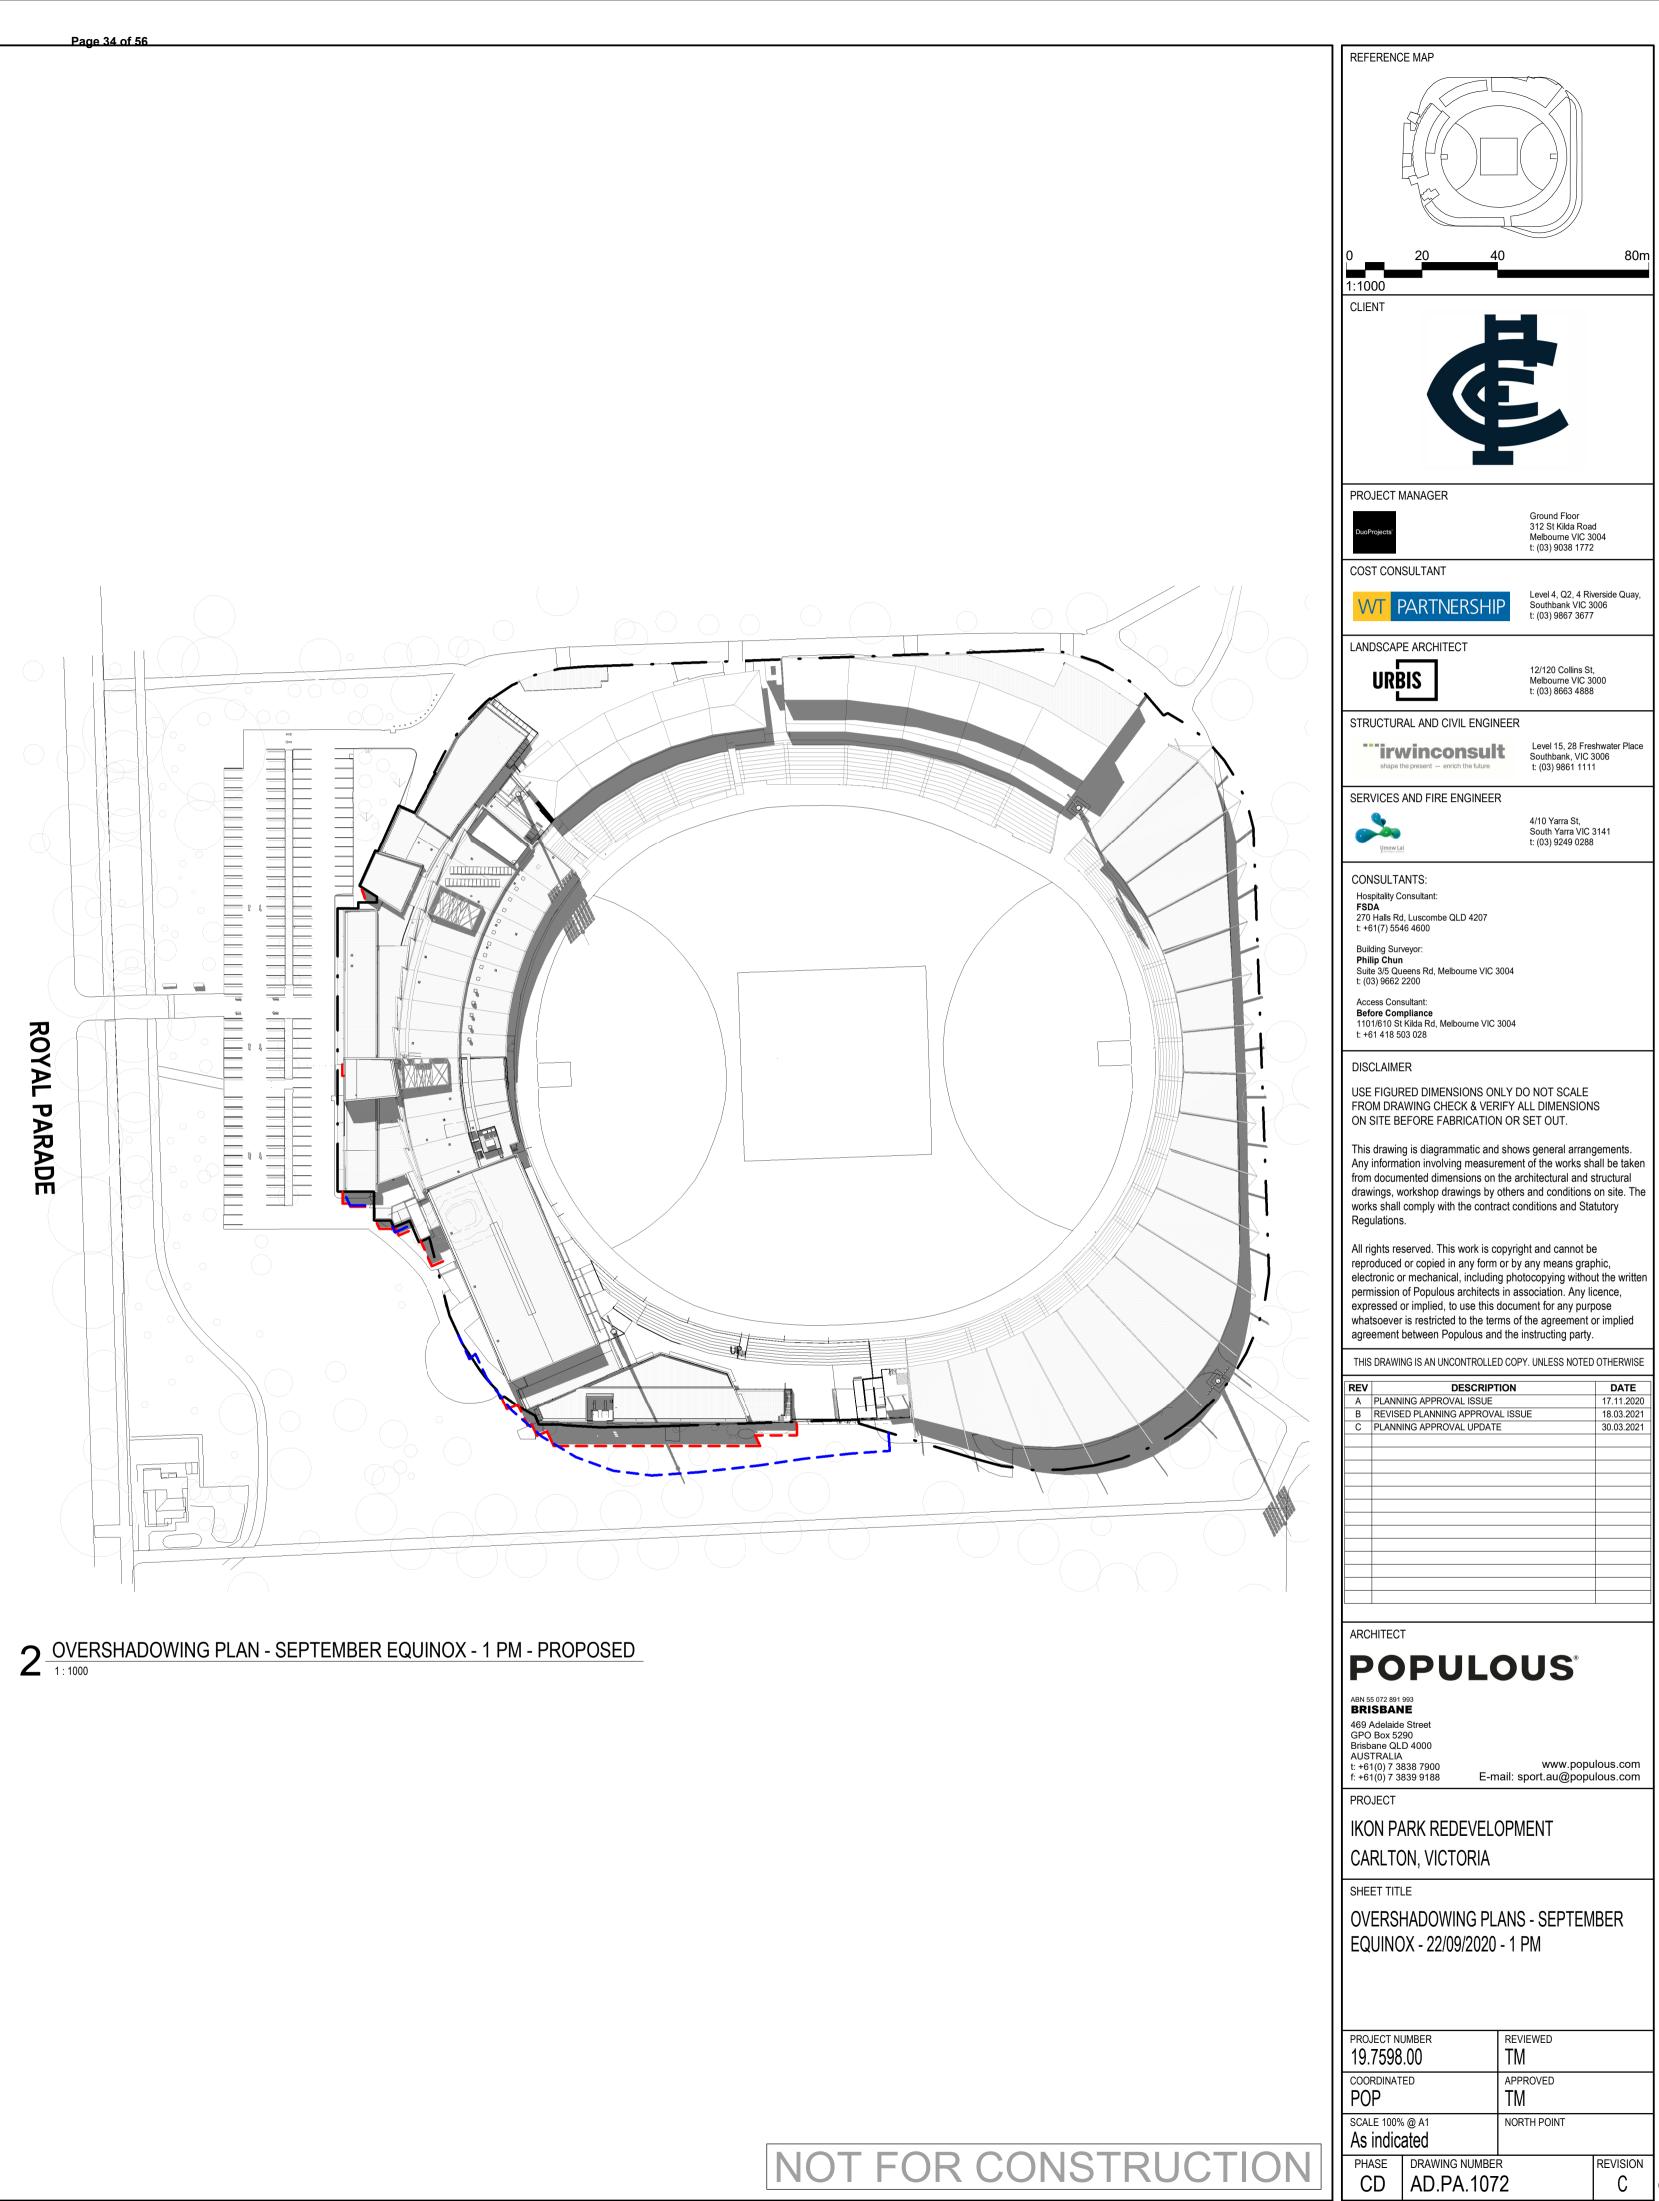

# IKON PARK REDEVELOPMENT - STAGE TWO PLANNING DOCUMENTS

Page 4 of 56

CARLTON FOOTBALL CLUB

Ikon Park, Royal Parade, Carlton North, VIC

|            | DRAWING SCHEDULE - STAGE 2                                  |            |     |
|------------|-------------------------------------------------------------|------------|-----|
| SHEET      | SHEET NAME                                                  | REV DATE   | REV |
| AD.PA.0001 | COVERSHEET                                                  | 30.03.2021 | E   |
| AD.PA.1001 | EXISTING SITE PLAN                                          | 17.11.2020 | В   |
| AD.PA.1010 | EXISTING PLAN - GROUND FLOOR                                | 17.11.2020 | В   |
| AD.PA.1011 | EXISTING PLAN - LEVEL 01                                    | 17.11.2020 | В   |
| AD.PA.1020 | EXISTING ELEVATION - WEST                                   | 17.11.2020 | В   |
| AD.PA.1021 | EXISTING ELEVATION - EAST                                   | 17.11.2020 | В   |
| AD.PA.1023 | EXISTING ELEVATION - NORTH                                  | 17.11.2020 | В   |
| AD.PA.1030 | PROPOSED SUMMARY OF WORKS                                   | 17.11.2020 | А   |
| AD.PA.1031 | PROPOSED SITE PLAN                                          | 30.03.2021 | D   |
| AD.PA.1032 | STAGING DEVELOPMENT PLAN - GROUND OVERALL                   | 30.03.2021 | E   |
| AD.PA.1040 | DEMOLITION PLAN - GROUND FLOOR                              | 30.03.2021 | D   |
| AD.PA.1041 | DEMOLITION PLAN - LEVEL 01                                  | 30.03.2021 | D   |
| AD.PA.1042 | DEMOLITION PLAN - ROOF                                      | 30.03.2021 | D   |
| AD.PA.1045 | DEMO ELEVATIONS - WEST                                      | 17.11.2020 | В   |
| AD.PA.1046 | DEMO ELEVATIONS - EAST                                      | 17.11.2020 | В   |
| AD.PA.1047 | DEMO ELEVATIONS - NORTH                                     | 17.11.2020 | В   |
| AD.PA.1050 | PROPOSED PLAN - GROUND OVERALL                              | 30.03.2021 | D   |
| AD.PA.1051 | PROPOSED PLAN - GROUND FLOOR NORTH                          | 30.03.2021 | D   |
| AD.PA.1052 | PROPOSED PLAN -GROUND FLOOR SOUTH                           | 30.03.2021 | D   |
| AD.PA.1053 | PROPOSED PLAN - LEVEL 01 OVERALL                            | 30.03.2021 | D   |
| AD.PA.1054 | PROPOSED PLAN - LEVEL 01 NORTH                              | 30.03.2021 | D   |
| AD.PA.1055 | PROPOSED PLAN - LEVEL 01 SOUTH                              | 30.03.2021 | D   |
| AD.PA.1056 | PROPOSED PLAN - ROOF                                        | 29.10.2020 | А   |
| AD.PA.1060 | PROPOSED ELEVATIONS - WEST                                  | 18.03.2021 | D   |
| AD.PA.1061 | PROPOSED ELEVATIONS - EAST                                  | 18.03.2021 | С   |
| AD.PA.1062 | PROPOSED ELEVATIONS - NORTH                                 | 18.03.2021 | С   |
| AD.PA.1063 | PROPOSED ELEVATIONS - SOUTH                                 | 17.11.2020 | В   |
| AD.PA.1064 | SIGNAGE ELEVATIONS                                          | 18.03.2021 | В   |
| AD.PA.1070 | OVERSHADOWING PLANS - SEPTEMBER EQUINOX - 22/09/2020 -11 AM | 30.03.2021 | D   |
| AD.PA.1071 | OVERSHADOWING PLANS - SEPTEMBER EQUINOX - 22/09/2020 - 12PM | 30.03.2021 | С   |
| AD.PA.1072 | OVERSHADOWING PLANS - SEPTEMBER EQUINOX - 22/09/2020 - 1 PM | 30.03.2021 | С   |
| AD.PA.1073 | OVERSHADOWING PLANS - SEPTEMBER EQUINOX - 22/09/2020 - 2PM  | 30.03.2021 | С   |
| AD.PA.1080 | PERSPECTIVE - MAIN ENTRY VIEW                               | 17.11.2020 | А   |
| AD.PA.1081 | PERSPECTIVE - MATCH DAY TERRACE & INDOOR TRAINING FACILITY  | 17.11.2020 | А   |
| AD.PA.1082 | PERSPECTIVE - MATCH DAY ENTRY                               | 17.11.2020 | А   |
| AD.PA.1083 | PERSPECTIVE - MATCH DAY SOUTH ELEVATION                     | 17.11.2020 | А   |