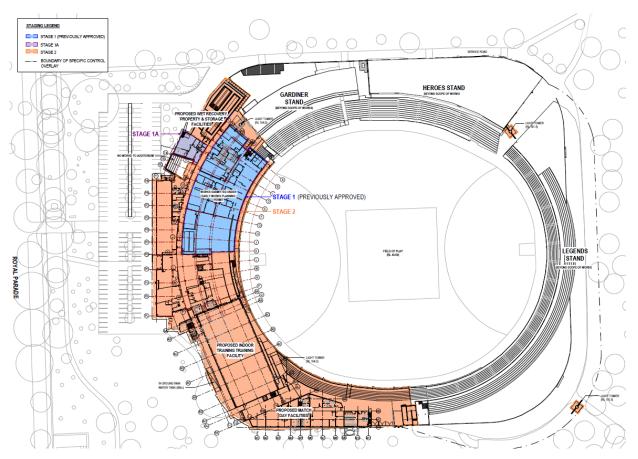

# IKON PARK REDEVELOPMENT - STAGE TWO PLANNING DOCUMENTS

Page 4 of 56

CARLTON FOOTBALL CLUB

Ikon Park, Royal Parade, Carlton North, VIC

|            | DRAWING SCHEDULE - STAGE 2                                  |            |     |
|------------|-------------------------------------------------------------|------------|-----|
| SHEET      | SHEET NAME                                                  | REV DATE   | REV |
| AD.PA.0001 | COVERSHEET                                                  | 30.03.2021 | E   |
| AD.PA.1001 | EXISTING SITE PLAN                                          | 17.11.2020 | В   |
| AD.PA.1010 | EXISTING PLAN - GROUND FLOOR                                | 17.11.2020 | В   |
| AD.PA.1011 | EXISTING PLAN - LEVEL 01                                    | 17.11.2020 | В   |
| AD.PA.1020 | EXISTING ELEVATION - WEST                                   | 17.11.2020 | В   |
| AD.PA.1021 | EXISTING ELEVATION - EAST                                   | 17.11.2020 | В   |
| AD.PA.1023 | EXISTING ELEVATION - NORTH                                  | 17.11.2020 | В   |
| AD.PA.1030 | PROPOSED SUMMARY OF WORKS                                   | 17.11.2020 | А   |
| AD.PA.1031 | PROPOSED SITE PLAN                                          | 30.03.2021 | D   |
| AD.PA.1032 | STAGING DEVELOPMENT PLAN - GROUND OVERALL                   | 30.03.2021 | E   |
| AD.PA.1040 | DEMOLITION PLAN - GROUND FLOOR                              | 30.03.2021 | D   |
| AD.PA.1041 | DEMOLITION PLAN - LEVEL 01                                  | 30.03.2021 | D   |
| AD.PA.1042 | DEMOLITION PLAN - ROOF                                      | 30.03.2021 | D   |
| AD.PA.1045 | DEMO ELEVATIONS - WEST                                      | 17.11.2020 | В   |
| AD.PA.1046 | DEMO ELEVATIONS - EAST                                      | 17.11.2020 | В   |
| AD.PA.1047 | DEMO ELEVATIONS - NORTH                                     | 17.11.2020 | В   |
| AD.PA.1050 | PROPOSED PLAN - GROUND OVERALL                              | 30.03.2021 | D   |
| AD.PA.1051 | PROPOSED PLAN - GROUND FLOOR NORTH                          | 30.03.2021 | D   |
| AD.PA.1052 | PROPOSED PLAN -GROUND FLOOR SOUTH                           | 30.03.2021 | D   |
| AD.PA.1053 | PROPOSED PLAN - LEVEL 01 OVERALL                            | 30.03.2021 | D   |
| AD.PA.1054 | PROPOSED PLAN - LEVEL 01 NORTH                              | 30.03.2021 | D   |
| AD.PA.1055 | PROPOSED PLAN - LEVEL 01 SOUTH                              | 30.03.2021 | D   |
| AD.PA.1056 | PROPOSED PLAN - ROOF                                        | 29.10.2020 | А   |
| AD.PA.1060 | PROPOSED ELEVATIONS - WEST                                  | 18.03.2021 | D   |
| AD.PA.1061 | PROPOSED ELEVATIONS - EAST                                  | 18.03.2021 | С   |
| AD.PA.1062 | PROPOSED ELEVATIONS - NORTH                                 | 18.03.2021 | С   |
| AD.PA.1063 | PROPOSED ELEVATIONS - SOUTH                                 | 17.11.2020 | В   |
| AD.PA.1064 | SIGNAGE ELEVATIONS                                          | 18.03.2021 | В   |
| AD.PA.1070 | OVERSHADOWING PLANS - SEPTEMBER EQUINOX - 22/09/2020 -11 AM | 30.03.2021 | D   |
| AD.PA.1071 | OVERSHADOWING PLANS - SEPTEMBER EQUINOX - 22/09/2020 - 12PM | 30.03.2021 | С   |
| AD.PA.1072 | OVERSHADOWING PLANS - SEPTEMBER EQUINOX - 22/09/2020 - 1 PM | 30.03.2021 | С   |
| AD.PA.1073 | OVERSHADOWING PLANS - SEPTEMBER EQUINOX - 22/09/2020 - 2PM  | 30.03.2021 | С   |
| AD.PA.1080 | PERSPECTIVE - MAIN ENTRY VIEW                               | 17.11.2020 | А   |
| AD.PA.1081 | PERSPECTIVE - MATCH DAY TERRACE & INDOOR TRAINING FACILITY  | 17.11.2020 | А   |
| AD.PA.1082 | PERSPECTIVE - MATCH DAY ENTRY                               | 17.11.2020 | А   |
| AD.PA.1083 | PERSPECTIVE - MATCH DAY SOUTH ELEVATION                     | 17.11.2020 | А   |