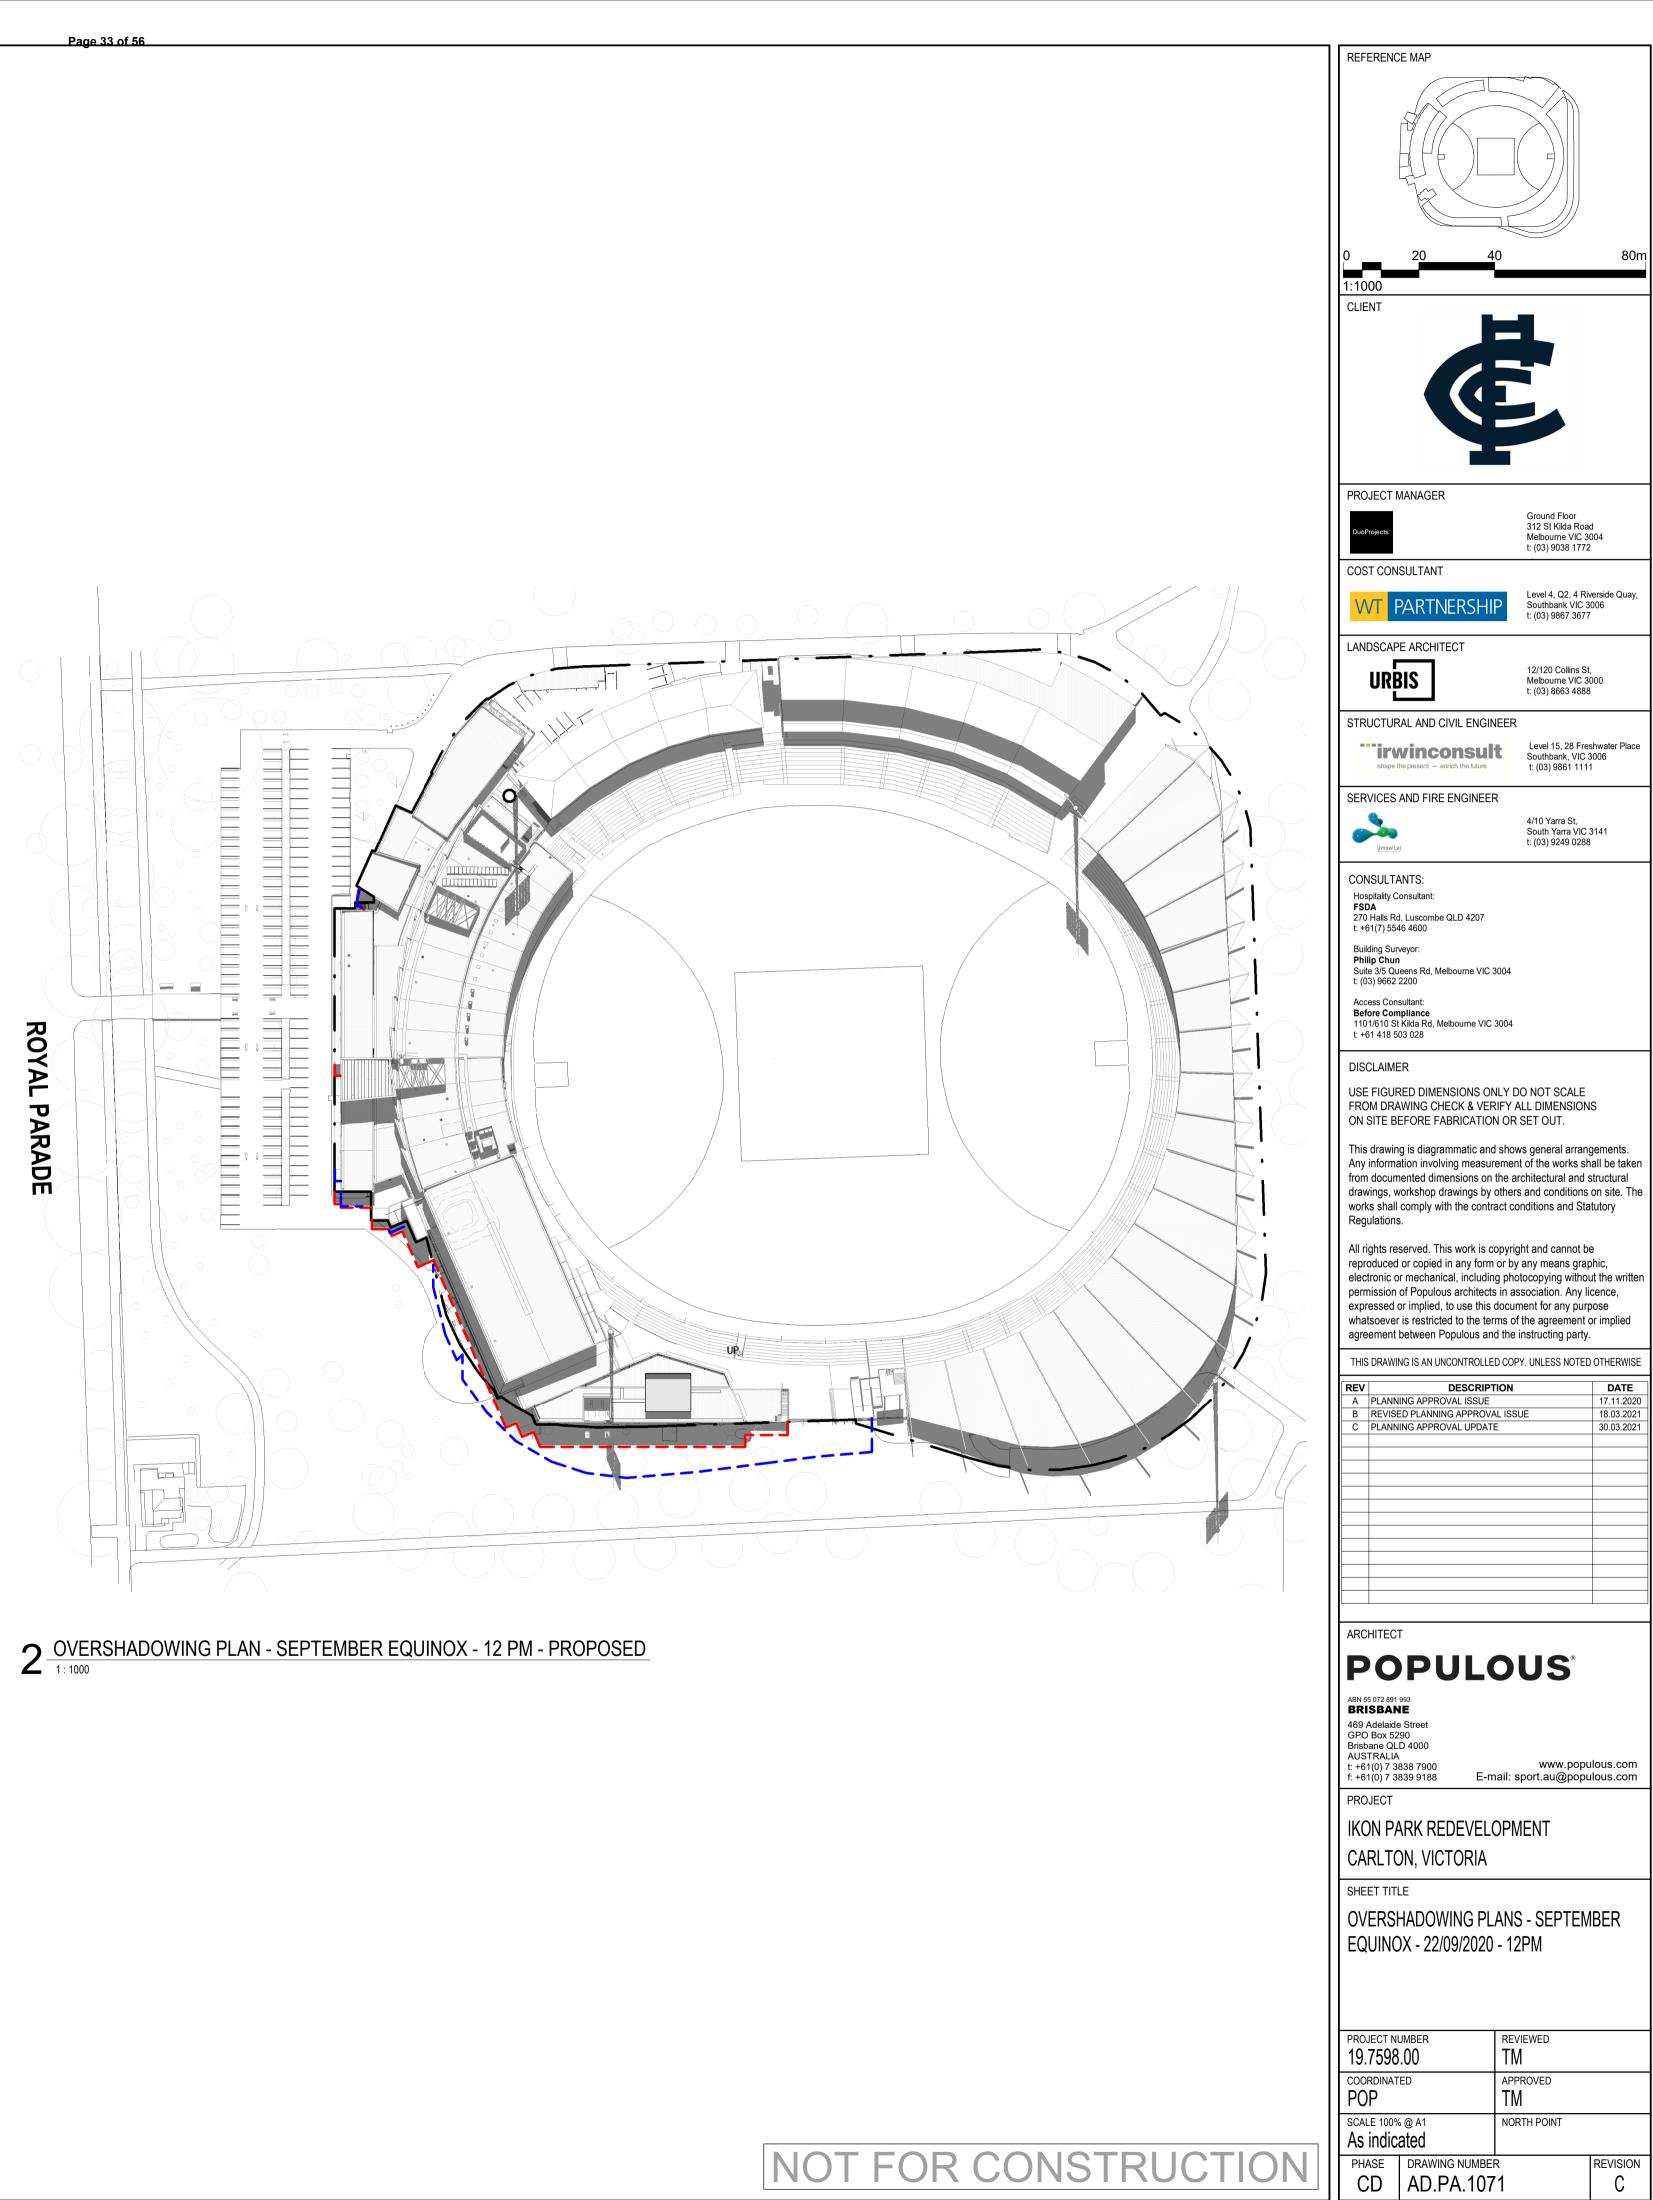

# IKON PARK REDEVELOPMENT - STAGE TWO PLANNING DOCUMENTS

Page 4 of 56

CARLTON FOOTBALL CLUB

Ikon Park, Royal Parade, Carlton North, VIC

|            | DRAWING SCHEDULE - STAGE 2                                  |            |     |
|------------|-------------------------------------------------------------|------------|-----|
| SHEET      | SHEET NAME                                                  | REV DATE   | REV |
| AD.PA.0001 | COVERSHEET                                                  | 30.03.2021 | E   |
| AD.PA.1001 | EXISTING SITE PLAN                                          | 17.11.2020 | В   |
| AD.PA.1010 | EXISTING PLAN - GROUND FLOOR                                | 17.11.2020 | В   |
| AD.PA.1011 | EXISTING PLAN - LEVEL 01                                    | 17.11.2020 | В   |
| AD.PA.1020 | EXISTING ELEVATION - WEST                                   | 17.11.2020 | В   |
| AD.PA.1021 | EXISTING ELEVATION - EAST                                   | 17.11.2020 | В   |
| AD.PA.1023 | EXISTING ELEVATION - NORTH                                  | 17.11.2020 | В   |
| AD.PA.1030 | PROPOSED SUMMARY OF WORKS                                   | 17.11.2020 | А   |
| AD.PA.1031 | PROPOSED SITE PLAN                                          | 30.03.2021 | D   |
| AD.PA.1032 | STAGING DEVELOPMENT PLAN - GROUND OVERALL                   | 30.03.2021 | E   |
| AD.PA.1040 | DEMOLITION PLAN - GROUND FLOOR                              | 30.03.2021 | D   |
| AD.PA.1041 | DEMOLITION PLAN - LEVEL 01                                  | 30.03.2021 | D   |
| AD.PA.1042 | DEMOLITION PLAN - ROOF                                      | 30.03.2021 | D   |
| AD.PA.1045 | DEMO ELEVATIONS - WEST                                      | 17.11.2020 | В   |
| AD.PA.1046 | DEMO ELEVATIONS - EAST                                      | 17.11.2020 | В   |
| AD.PA.1047 | DEMO ELEVATIONS - NORTH                                     | 17.11.2020 | В   |
| AD.PA.1050 | PROPOSED PLAN - GROUND OVERALL                              | 30.03.2021 | D   |
| AD.PA.1051 | PROPOSED PLAN - GROUND FLOOR NORTH                          | 30.03.2021 | D   |
| AD.PA.1052 | PROPOSED PLAN -GROUND FLOOR SOUTH                           | 30.03.2021 | D   |
| AD.PA.1053 | PROPOSED PLAN - LEVEL 01 OVERALL                            | 30.03.2021 | D   |
| AD.PA.1054 | PROPOSED PLAN - LEVEL 01 NORTH                              | 30.03.2021 | D   |
| AD.PA.1055 | PROPOSED PLAN - LEVEL 01 SOUTH                              | 30.03.2021 | D   |
| AD.PA.1056 | PROPOSED PLAN - ROOF                                        | 29.10.2020 | А   |
| AD.PA.1060 | PROPOSED ELEVATIONS - WEST                                  | 18.03.2021 | D   |
| AD.PA.1061 | PROPOSED ELEVATIONS - EAST                                  | 18.03.2021 | С   |
| AD.PA.1062 | PROPOSED ELEVATIONS - NORTH                                 | 18.03.2021 | С   |
| AD.PA.1063 | PROPOSED ELEVATIONS - SOUTH                                 | 17.11.2020 | В   |
| AD.PA.1064 | SIGNAGE ELEVATIONS                                          | 18.03.2021 | В   |
| AD.PA.1070 | OVERSHADOWING PLANS - SEPTEMBER EQUINOX - 22/09/2020 -11 AM | 30.03.2021 | D   |
| AD.PA.1071 | OVERSHADOWING PLANS - SEPTEMBER EQUINOX - 22/09/2020 - 12PM | 30.03.2021 | С   |
| AD.PA.1072 | OVERSHADOWING PLANS - SEPTEMBER EQUINOX - 22/09/2020 - 1 PM | 30.03.2021 | С   |
| AD.PA.1073 | OVERSHADOWING PLANS - SEPTEMBER EQUINOX - 22/09/2020 - 2PM  | 30.03.2021 | С   |
| AD.PA.1080 | PERSPECTIVE - MAIN ENTRY VIEW                               | 17.11.2020 | А   |
| AD.PA.1081 | PERSPECTIVE - MATCH DAY TERRACE & INDOOR TRAINING FACILITY  | 17.11.2020 | А   |
| AD.PA.1082 | PERSPECTIVE - MATCH DAY ENTRY                               | 17.11.2020 | А   |
| AD.PA.1083 | PERSPECTIVE - MATCH DAY SOUTH ELEVATION                     | 17.11.2020 | А   |