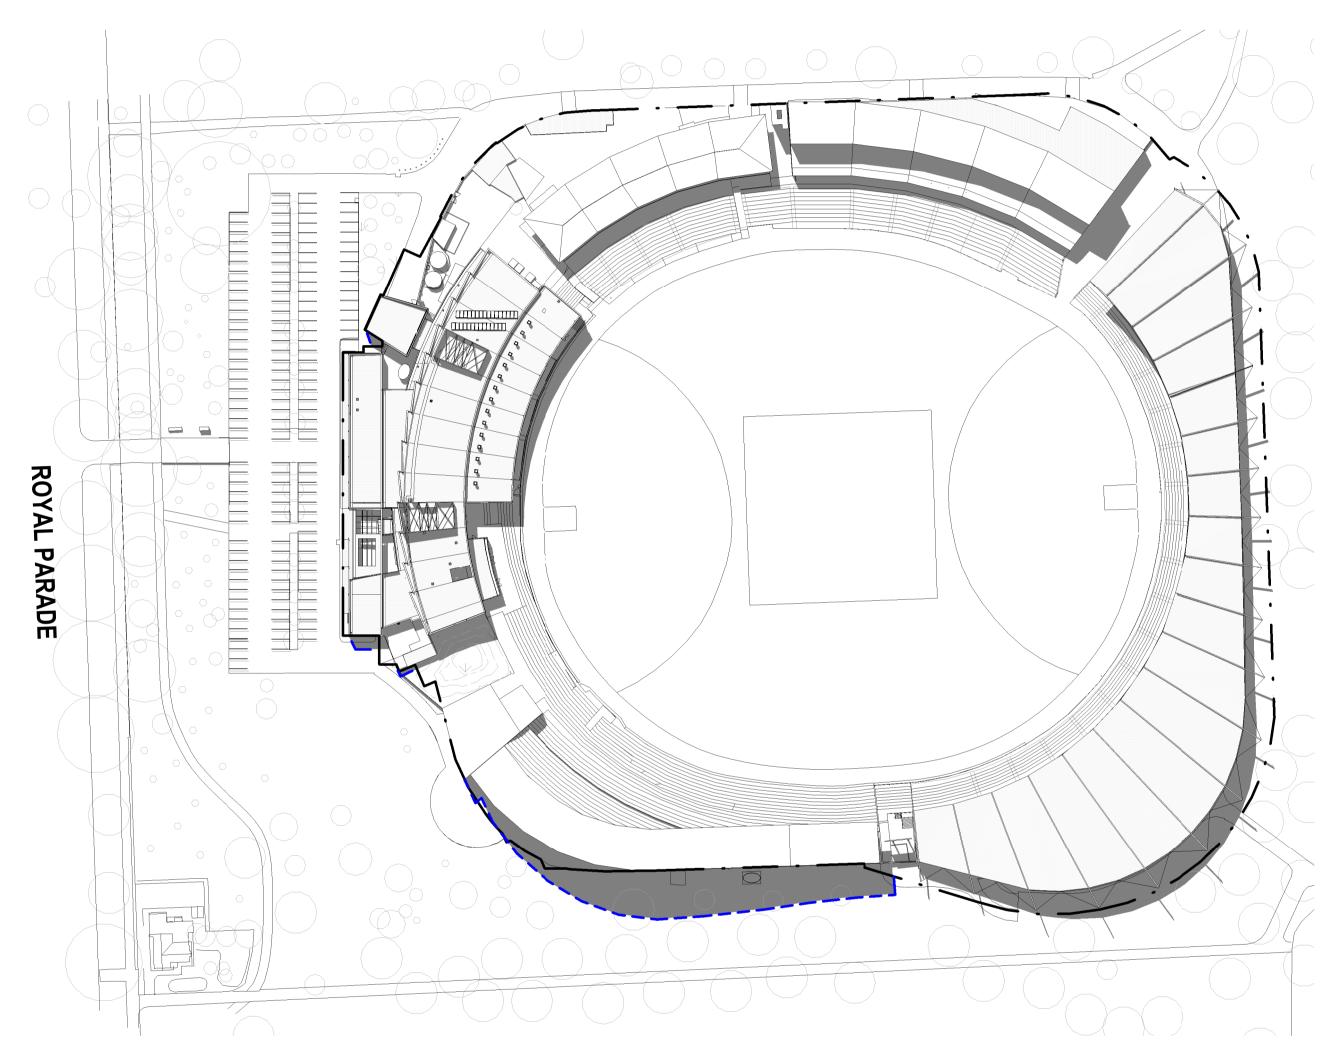

# IKON PARK REDEVELOPMENT - STAGE TWO PLANNING DOCUMENTS

Page 4 of 56

CARLTON FOOTBALL CLUB

Ikon Park, Royal Parade, Carlton North, VIC

|            | DRAWING SCHEDULE - STAGE 2                                  |            |     |
|------------|-------------------------------------------------------------|------------|-----|
| SHEET      | SHEET NAME                                                  | REV DATE   | REV |
| AD.PA.0001 | COVERSHEET                                                  | 30.03.2021 | E   |
| AD.PA.1001 | EXISTING SITE PLAN                                          | 17.11.2020 | В   |
| AD.PA.1010 | EXISTING PLAN - GROUND FLOOR                                | 17.11.2020 | В   |
| AD.PA.1011 | EXISTING PLAN - LEVEL 01                                    | 17.11.2020 | В   |
| AD.PA.1020 | EXISTING ELEVATION - WEST                                   | 17.11.2020 | В   |
| AD.PA.1021 | EXISTING ELEVATION - EAST                                   | 17.11.2020 | В   |
| AD.PA.1023 | EXISTING ELEVATION - NORTH                                  | 17.11.2020 | В   |
| AD.PA.1030 | PROPOSED SUMMARY OF WORKS                                   | 17.11.2020 | А   |
| AD.PA.1031 | PROPOSED SITE PLAN                                          | 30.03.2021 | D   |
| AD.PA.1032 | STAGING DEVELOPMENT PLAN - GROUND OVERALL                   | 30.03.2021 | E   |
| AD.PA.1040 | DEMOLITION PLAN - GROUND FLOOR                              | 30.03.2021 | D   |
| AD.PA.1041 | DEMOLITION PLAN - LEVEL 01                                  | 30.03.2021 | D   |
| AD.PA.1042 | DEMOLITION PLAN - ROOF                                      | 30.03.2021 | D   |
| AD.PA.1045 | DEMO ELEVATIONS - WEST                                      | 17.11.2020 | В   |
| AD.PA.1046 | DEMO ELEVATIONS - EAST                                      | 17.11.2020 | В   |
| AD.PA.1047 | DEMO ELEVATIONS - NORTH                                     | 17.11.2020 | В   |
| AD.PA.1050 | PROPOSED PLAN - GROUND OVERALL                              | 30.03.2021 | D   |
| AD.PA.1051 | PROPOSED PLAN - GROUND FLOOR NORTH                          | 30.03.2021 | D   |
| AD.PA.1052 | PROPOSED PLAN -GROUND FLOOR SOUTH                           | 30.03.2021 | D   |
| AD.PA.1053 | PROPOSED PLAN - LEVEL 01 OVERALL                            | 30.03.2021 | D   |
| AD.PA.1054 | PROPOSED PLAN - LEVEL 01 NORTH                              | 30.03.2021 | D   |
| AD.PA.1055 | PROPOSED PLAN - LEVEL 01 SOUTH                              | 30.03.2021 | D   |
| AD.PA.1056 | PROPOSED PLAN - ROOF                                        | 29.10.2020 | А   |
| AD.PA.1060 | PROPOSED ELEVATIONS - WEST                                  | 18.03.2021 | D   |
| AD.PA.1061 | PROPOSED ELEVATIONS - EAST                                  | 18.03.2021 | С   |
| AD.PA.1062 | PROPOSED ELEVATIONS - NORTH                                 | 18.03.2021 | С   |
| AD.PA.1063 | PROPOSED ELEVATIONS - SOUTH                                 | 17.11.2020 | В   |
| AD.PA.1064 | SIGNAGE ELEVATIONS                                          | 18.03.2021 | В   |
| AD.PA.1070 | OVERSHADOWING PLANS - SEPTEMBER EQUINOX - 22/09/2020 -11 AM | 30.03.2021 | D   |
| AD.PA.1071 | OVERSHADOWING PLANS - SEPTEMBER EQUINOX - 22/09/2020 - 12PM | 30.03.2021 | С   |
| AD.PA.1072 | OVERSHADOWING PLANS - SEPTEMBER EQUINOX - 22/09/2020 - 1 PM | 30.03.2021 | С   |
| AD.PA.1073 | OVERSHADOWING PLANS - SEPTEMBER EQUINOX - 22/09/2020 - 2PM  | 30.03.2021 | С   |
| AD.PA.1080 | PERSPECTIVE - MAIN ENTRY VIEW                               | 17.11.2020 | А   |
| AD.PA.1081 | PERSPECTIVE - MATCH DAY TERRACE & INDOOR TRAINING FACILITY  | 17.11.2020 | А   |
| AD.PA.1082 | PERSPECTIVE - MATCH DAY ENTRY                               | 17.11.2020 | А   |
| AD.PA.1083 | PERSPECTIVE - MATCH DAY SOUTH ELEVATION                     | 17.11.2020 | А   |