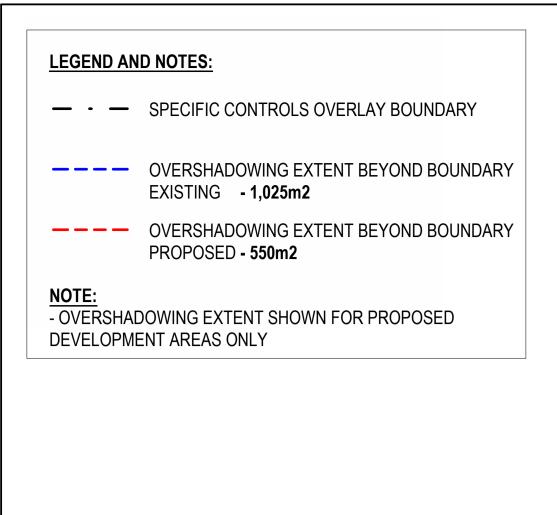

# IKON PARK REDEVELOPMENT - STAGE TWO PLANNING DOCUMENTS

Page 4 of 56

CARLTON FOOTBALL CLUB

Ikon Park, Royal Parade, Carlton North, VIC

|            | DRAWING SCHEDULE - STAGE 2                                  |            |     |
|------------|-------------------------------------------------------------|------------|-----|
| SHEET      | SHEET NAME                                                  | REV DATE   | REV |
| AD.PA.0001 | COVERSHEET                                                  | 30.03.2021 | E   |
| AD.PA.1001 | EXISTING SITE PLAN                                          | 17.11.2020 | В   |
| AD.PA.1010 | EXISTING PLAN - GROUND FLOOR                                | 17.11.2020 | В   |
| AD.PA.1011 | EXISTING PLAN - LEVEL 01                                    | 17.11.2020 | В   |
| AD.PA.1020 | EXISTING ELEVATION - WEST                                   | 17.11.2020 | В   |
| AD.PA.1021 | EXISTING ELEVATION - EAST                                   | 17.11.2020 | В   |
| AD.PA.1023 | EXISTING ELEVATION - NORTH                                  | 17.11.2020 | В   |
| AD.PA.1030 | PROPOSED SUMMARY OF WORKS                                   | 17.11.2020 | А   |
| AD.PA.1031 | PROPOSED SITE PLAN                                          | 30.03.2021 | D   |
| AD.PA.1032 | STAGING DEVELOPMENT PLAN - GROUND OVERALL                   | 30.03.2021 | E   |
| AD.PA.1040 | DEMOLITION PLAN - GROUND FLOOR                              | 30.03.2021 | D   |
| AD.PA.1041 | DEMOLITION PLAN - LEVEL 01                                  | 30.03.2021 | D   |
| AD.PA.1042 | DEMOLITION PLAN - ROOF                                      | 30.03.2021 | D   |
| AD.PA.1045 | DEMO ELEVATIONS - WEST                                      | 17.11.2020 | В   |
| AD.PA.1046 | DEMO ELEVATIONS - EAST                                      | 17.11.2020 | В   |
| AD.PA.1047 | DEMO ELEVATIONS - NORTH                                     | 17.11.2020 | В   |
| AD.PA.1050 | PROPOSED PLAN - GROUND OVERALL                              | 30.03.2021 | D   |
| AD.PA.1051 | PROPOSED PLAN - GROUND FLOOR NORTH                          | 30.03.2021 | D   |
| AD.PA.1052 | PROPOSED PLAN -GROUND FLOOR SOUTH                           | 30.03.2021 | D   |
| AD.PA.1053 | PROPOSED PLAN - LEVEL 01 OVERALL                            | 30.03.2021 | D   |
| AD.PA.1054 | PROPOSED PLAN - LEVEL 01 NORTH                              | 30.03.2021 | D   |
| AD.PA.1055 | PROPOSED PLAN - LEVEL 01 SOUTH                              | 30.03.2021 | D   |
| AD.PA.1056 | PROPOSED PLAN - ROOF                                        | 29.10.2020 | А   |
| AD.PA.1060 | PROPOSED ELEVATIONS - WEST                                  | 18.03.2021 | D   |
| AD.PA.1061 | PROPOSED ELEVATIONS - EAST                                  | 18.03.2021 | С   |
| AD.PA.1062 | PROPOSED ELEVATIONS - NORTH                                 | 18.03.2021 | С   |
| AD.PA.1063 | PROPOSED ELEVATIONS - SOUTH                                 | 17.11.2020 | В   |
| AD.PA.1064 | SIGNAGE ELEVATIONS                                          | 18.03.2021 | В   |
| AD.PA.1070 | OVERSHADOWING PLANS - SEPTEMBER EQUINOX - 22/09/2020 -11 AM | 30.03.2021 | D   |
| AD.PA.1071 | OVERSHADOWING PLANS - SEPTEMBER EQUINOX - 22/09/2020 - 12PM | 30.03.2021 | С   |
| AD.PA.1072 | OVERSHADOWING PLANS - SEPTEMBER EQUINOX - 22/09/2020 - 1 PM | 30.03.2021 | С   |
| AD.PA.1073 | OVERSHADOWING PLANS - SEPTEMBER EQUINOX - 22/09/2020 - 2PM  | 30.03.2021 | С   |
| AD.PA.1080 | PERSPECTIVE - MAIN ENTRY VIEW                               | 17.11.2020 | А   |
| AD.PA.1081 | PERSPECTIVE - MATCH DAY TERRACE & INDOOR TRAINING FACILITY  | 17.11.2020 | А   |
| AD.PA.1082 | PERSPECTIVE - MATCH DAY ENTRY                               | 17.11.2020 | А   |
| AD.PA.1083 | PERSPECTIVE - MATCH DAY SOUTH ELEVATION                     | 17.11.2020 | А   |