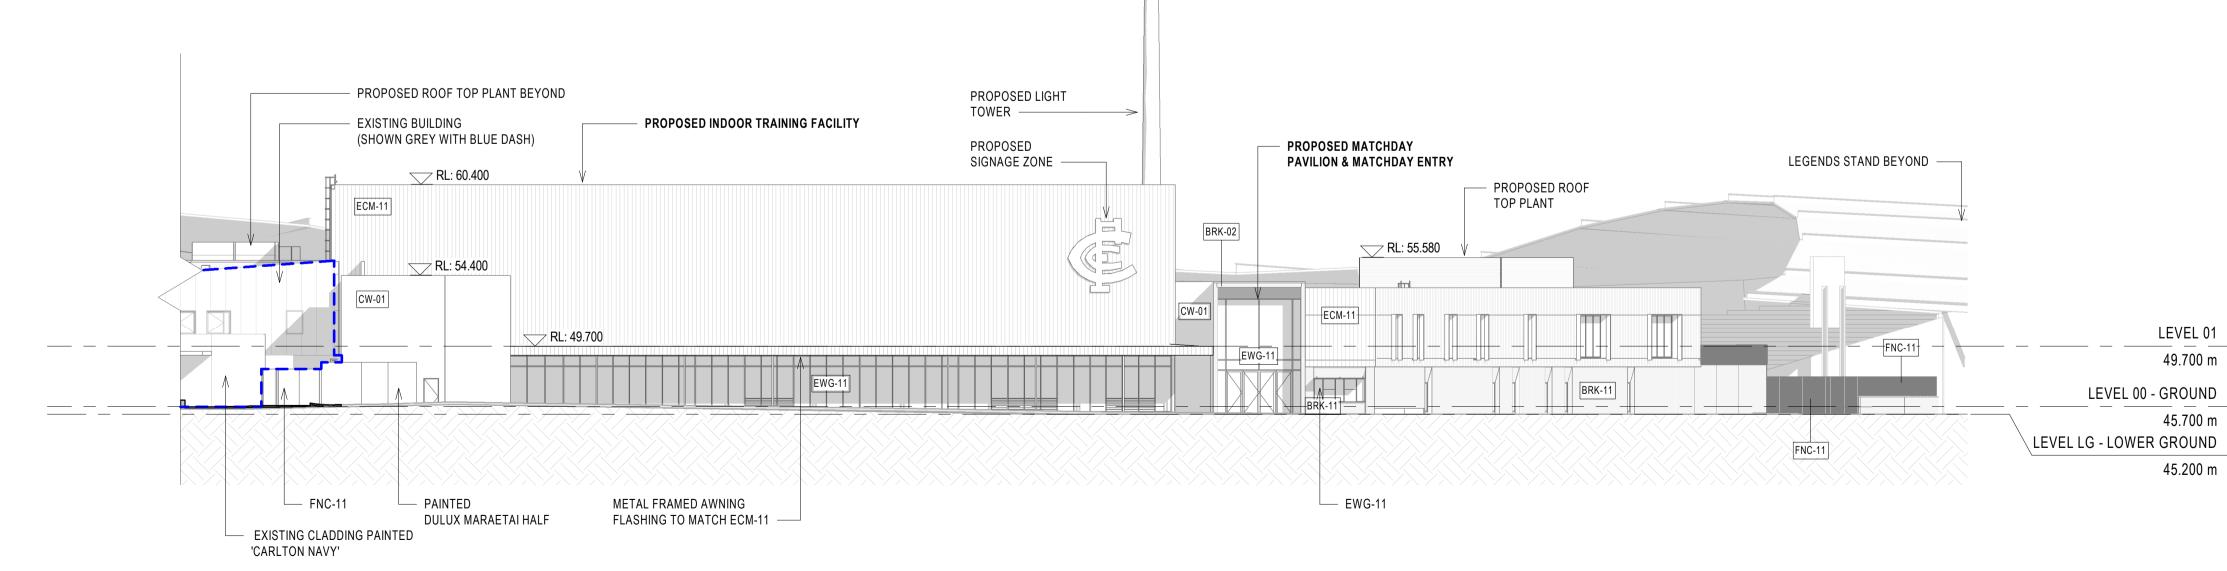

# IKON PARK REDEVELOPMENT - STAGE TWO PLANNING DOCUMENTS

Page 4 of 56

CARLTON FOOTBALL CLUB

Ikon Park, Royal Parade, Carlton North, VIC

|            | DRAWING SCHEDULE - STAGE 2                                  |            |     |
|------------|-------------------------------------------------------------|------------|-----|
| SHEET      | SHEET NAME                                                  | REV DATE   | REV |
| AD.PA.0001 | COVERSHEET                                                  | 30.03.2021 | E   |
| AD.PA.1001 | EXISTING SITE PLAN                                          | 17.11.2020 | В   |
| AD.PA.1010 | EXISTING PLAN - GROUND FLOOR                                | 17.11.2020 | В   |
| AD.PA.1011 | EXISTING PLAN - LEVEL 01                                    | 17.11.2020 | В   |
| AD.PA.1020 | EXISTING ELEVATION - WEST                                   | 17.11.2020 | В   |
| AD.PA.1021 | EXISTING ELEVATION - EAST                                   | 17.11.2020 | В   |
| AD.PA.1023 | EXISTING ELEVATION - NORTH                                  | 17.11.2020 | В   |
| AD.PA.1030 | PROPOSED SUMMARY OF WORKS                                   | 17.11.2020 | А   |
| AD.PA.1031 | PROPOSED SITE PLAN                                          | 30.03.2021 | D   |
| AD.PA.1032 | STAGING DEVELOPMENT PLAN - GROUND OVERALL                   | 30.03.2021 | E   |
| AD.PA.1040 | DEMOLITION PLAN - GROUND FLOOR                              | 30.03.2021 | D   |
| AD.PA.1041 | DEMOLITION PLAN - LEVEL 01                                  | 30.03.2021 | D   |
| AD.PA.1042 | DEMOLITION PLAN - ROOF                                      | 30.03.2021 | D   |
| AD.PA.1045 | DEMO ELEVATIONS - WEST                                      | 17.11.2020 | В   |
| AD.PA.1046 | DEMO ELEVATIONS - EAST                                      | 17.11.2020 | В   |
| AD.PA.1047 | DEMO ELEVATIONS - NORTH                                     | 17.11.2020 | В   |
| AD.PA.1050 | PROPOSED PLAN - GROUND OVERALL                              | 30.03.2021 | D   |
| AD.PA.1051 | PROPOSED PLAN - GROUND FLOOR NORTH                          | 30.03.2021 | D   |
| AD.PA.1052 | PROPOSED PLAN -GROUND FLOOR SOUTH                           | 30.03.2021 | D   |
| AD.PA.1053 | PROPOSED PLAN - LEVEL 01 OVERALL                            | 30.03.2021 | D   |
| AD.PA.1054 | PROPOSED PLAN - LEVEL 01 NORTH                              | 30.03.2021 | D   |
| AD.PA.1055 | PROPOSED PLAN - LEVEL 01 SOUTH                              | 30.03.2021 | D   |
| AD.PA.1056 | PROPOSED PLAN - ROOF                                        | 29.10.2020 | А   |
| AD.PA.1060 | PROPOSED ELEVATIONS - WEST                                  | 18.03.2021 | D   |
| AD.PA.1061 | PROPOSED ELEVATIONS - EAST                                  | 18.03.2021 | С   |
| AD.PA.1062 | PROPOSED ELEVATIONS - NORTH                                 | 18.03.2021 | С   |
| AD.PA.1063 | PROPOSED ELEVATIONS - SOUTH                                 | 17.11.2020 | В   |
| AD.PA.1064 | SIGNAGE ELEVATIONS                                          | 18.03.2021 | В   |
| AD.PA.1070 | OVERSHADOWING PLANS - SEPTEMBER EQUINOX - 22/09/2020 -11 AM | 30.03.2021 | D   |
| AD.PA.1071 | OVERSHADOWING PLANS - SEPTEMBER EQUINOX - 22/09/2020 - 12PM | 30.03.2021 | С   |
| AD.PA.1072 | OVERSHADOWING PLANS - SEPTEMBER EQUINOX - 22/09/2020 - 1 PM | 30.03.2021 | С   |
| AD.PA.1073 | OVERSHADOWING PLANS - SEPTEMBER EQUINOX - 22/09/2020 - 2PM  | 30.03.2021 | С   |
| AD.PA.1080 | PERSPECTIVE - MAIN ENTRY VIEW                               | 17.11.2020 | А   |
| AD.PA.1081 | PERSPECTIVE - MATCH DAY TERRACE & INDOOR TRAINING FACILITY  | 17.11.2020 | А   |
| AD.PA.1082 | PERSPECTIVE - MATCH DAY ENTRY                               | 17.11.2020 | А   |
| AD.PA.1083 | PERSPECTIVE - MATCH DAY SOUTH ELEVATION                     | 17.11.2020 | А   |