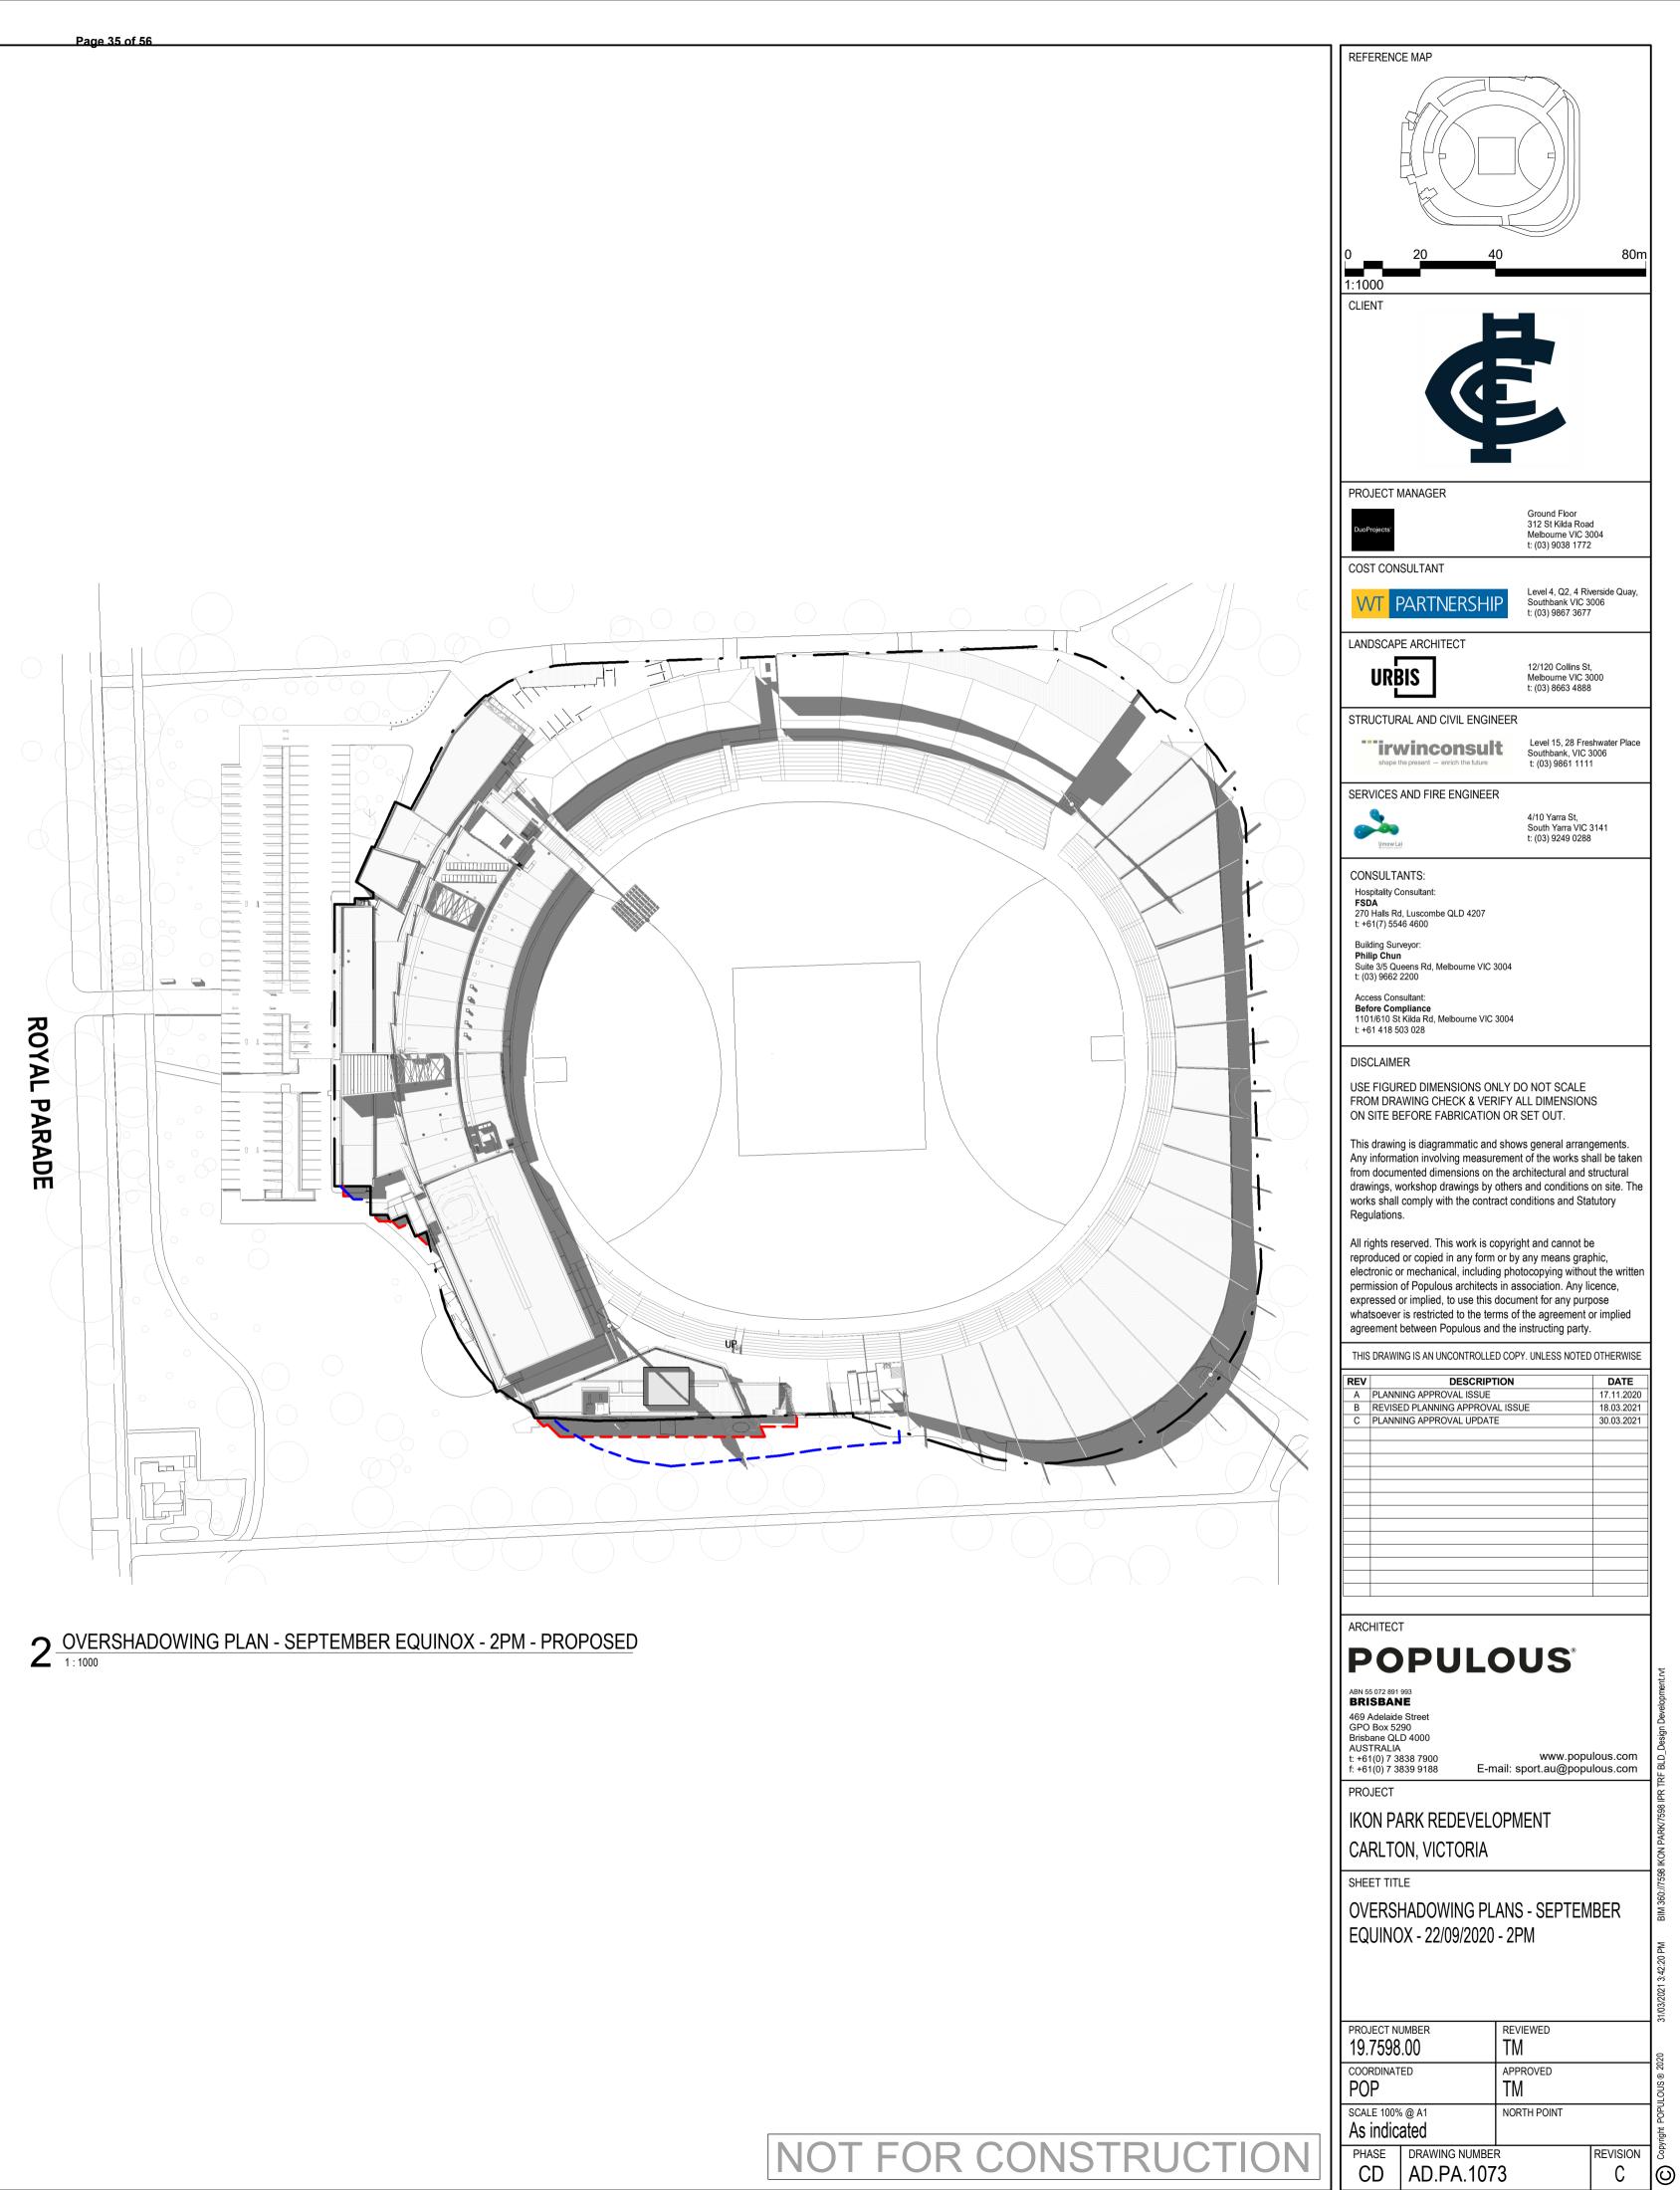

# IKON PARK REDEVELOPMENT - STAGE TWO PLANNING DOCUMENTS

Page 4 of 56

CARLTON FOOTBALL CLUB

Ikon Park, Royal Parade, Carlton North, VIC

|            | DRAWING SCHEDULE - STAGE 2                                  |            |     |
|------------|-------------------------------------------------------------|------------|-----|
| SHEET      | SHEET NAME                                                  | REV DATE   | REV |
| AD.PA.0001 | COVERSHEET                                                  | 30.03.2021 | E   |
| AD.PA.1001 | EXISTING SITE PLAN                                          | 17.11.2020 | В   |
| AD.PA.1010 | EXISTING PLAN - GROUND FLOOR                                | 17.11.2020 | В   |
| AD.PA.1011 | EXISTING PLAN - LEVEL 01                                    | 17.11.2020 | В   |
| AD.PA.1020 | EXISTING ELEVATION - WEST                                   | 17.11.2020 | В   |
| AD.PA.1021 | EXISTING ELEVATION - EAST                                   | 17.11.2020 | В   |
| AD.PA.1023 | EXISTING ELEVATION - NORTH                                  | 17.11.2020 | В   |
| AD.PA.1030 | PROPOSED SUMMARY OF WORKS                                   | 17.11.2020 | А   |
| AD.PA.1031 | PROPOSED SITE PLAN                                          | 30.03.2021 | D   |
| AD.PA.1032 | STAGING DEVELOPMENT PLAN - GROUND OVERALL                   | 30.03.2021 | E   |
| AD.PA.1040 | DEMOLITION PLAN - GROUND FLOOR                              | 30.03.2021 | D   |
| AD.PA.1041 | DEMOLITION PLAN - LEVEL 01                                  | 30.03.2021 | D   |
| AD.PA.1042 | DEMOLITION PLAN - ROOF                                      | 30.03.2021 | D   |
| AD.PA.1045 | DEMO ELEVATIONS - WEST                                      | 17.11.2020 | В   |
| AD.PA.1046 | DEMO ELEVATIONS - EAST                                      | 17.11.2020 | В   |
| AD.PA.1047 | DEMO ELEVATIONS - NORTH                                     | 17.11.2020 | В   |
| AD.PA.1050 | PROPOSED PLAN - GROUND OVERALL                              | 30.03.2021 | D   |
| AD.PA.1051 | PROPOSED PLAN - GROUND FLOOR NORTH                          | 30.03.2021 | D   |
| AD.PA.1052 | PROPOSED PLAN -GROUND FLOOR SOUTH                           | 30.03.2021 | D   |
| AD.PA.1053 | PROPOSED PLAN - LEVEL 01 OVERALL                            | 30.03.2021 | D   |
| AD.PA.1054 | PROPOSED PLAN - LEVEL 01 NORTH                              | 30.03.2021 | D   |
| AD.PA.1055 | PROPOSED PLAN - LEVEL 01 SOUTH                              | 30.03.2021 | D   |
| AD.PA.1056 | PROPOSED PLAN - ROOF                                        | 29.10.2020 | А   |
| AD.PA.1060 | PROPOSED ELEVATIONS - WEST                                  | 18.03.2021 | D   |
| AD.PA.1061 | PROPOSED ELEVATIONS - EAST                                  | 18.03.2021 | С   |
| AD.PA.1062 | PROPOSED ELEVATIONS - NORTH                                 | 18.03.2021 | С   |
| AD.PA.1063 | PROPOSED ELEVATIONS - SOUTH                                 | 17.11.2020 | В   |
| AD.PA.1064 | SIGNAGE ELEVATIONS                                          | 18.03.2021 | В   |
| AD.PA.1070 | OVERSHADOWING PLANS - SEPTEMBER EQUINOX - 22/09/2020 -11 AM | 30.03.2021 | D   |
| AD.PA.1071 | OVERSHADOWING PLANS - SEPTEMBER EQUINOX - 22/09/2020 - 12PM | 30.03.2021 | С   |
| AD.PA.1072 | OVERSHADOWING PLANS - SEPTEMBER EQUINOX - 22/09/2020 - 1 PM | 30.03.2021 | С   |
| AD.PA.1073 | OVERSHADOWING PLANS - SEPTEMBER EQUINOX - 22/09/2020 - 2PM  | 30.03.2021 | С   |
| AD.PA.1080 | PERSPECTIVE - MAIN ENTRY VIEW                               | 17.11.2020 | А   |
| AD.PA.1081 | PERSPECTIVE - MATCH DAY TERRACE & INDOOR TRAINING FACILITY  | 17.11.2020 | А   |
| AD.PA.1082 | PERSPECTIVE - MATCH DAY ENTRY                               | 17.11.2020 | А   |
| AD.PA.1083 | PERSPECTIVE - MATCH DAY SOUTH ELEVATION                     | 17.11.2020 | А   |