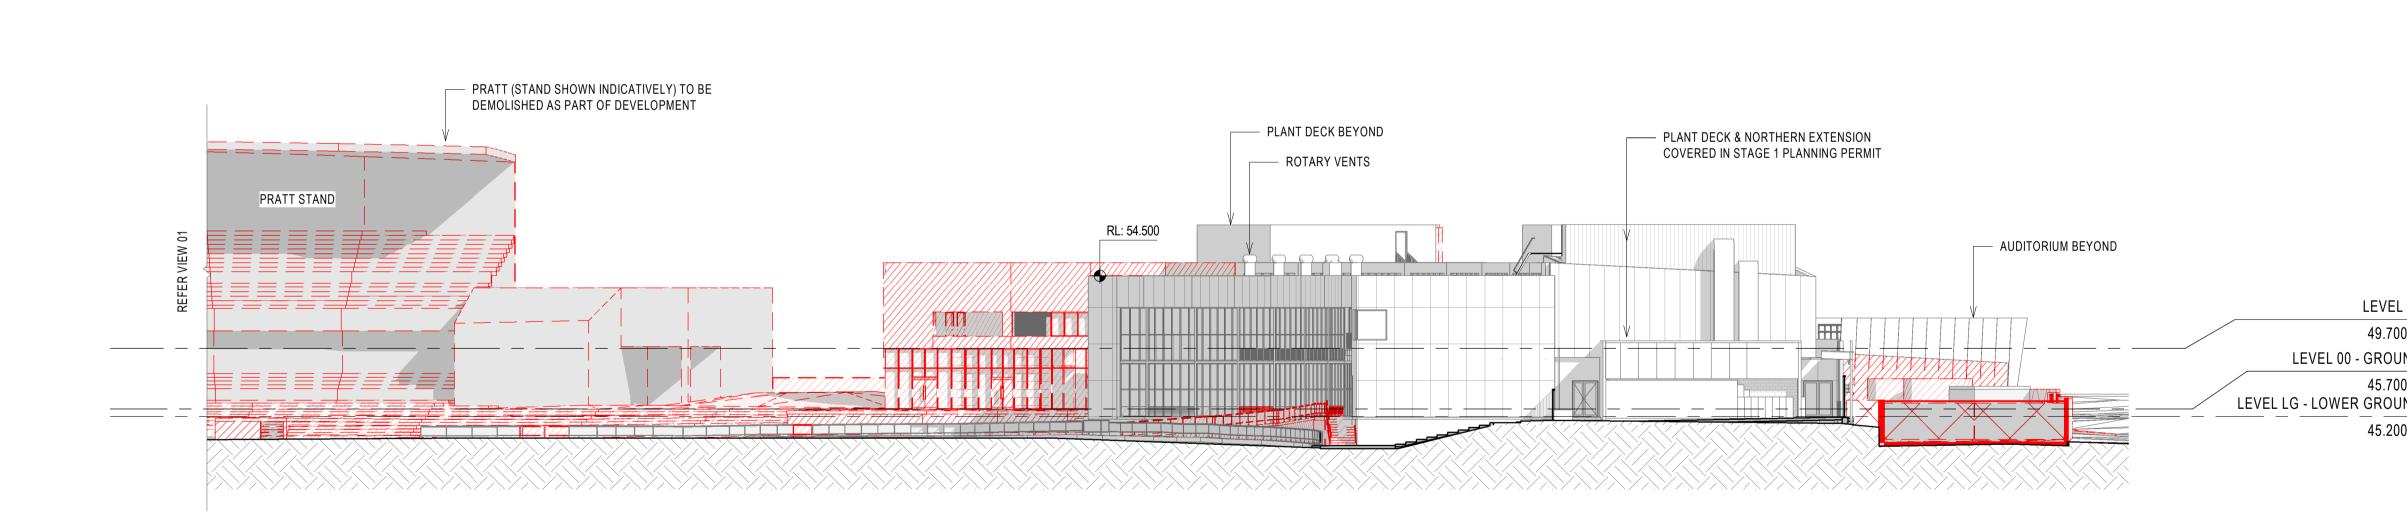

| DECK BEYOND | GARDINER STAND |
|-------------|----------------|
| 900         |                |
| RL: 54.550  |                |
|             |                |
|             |                |
|             |                |