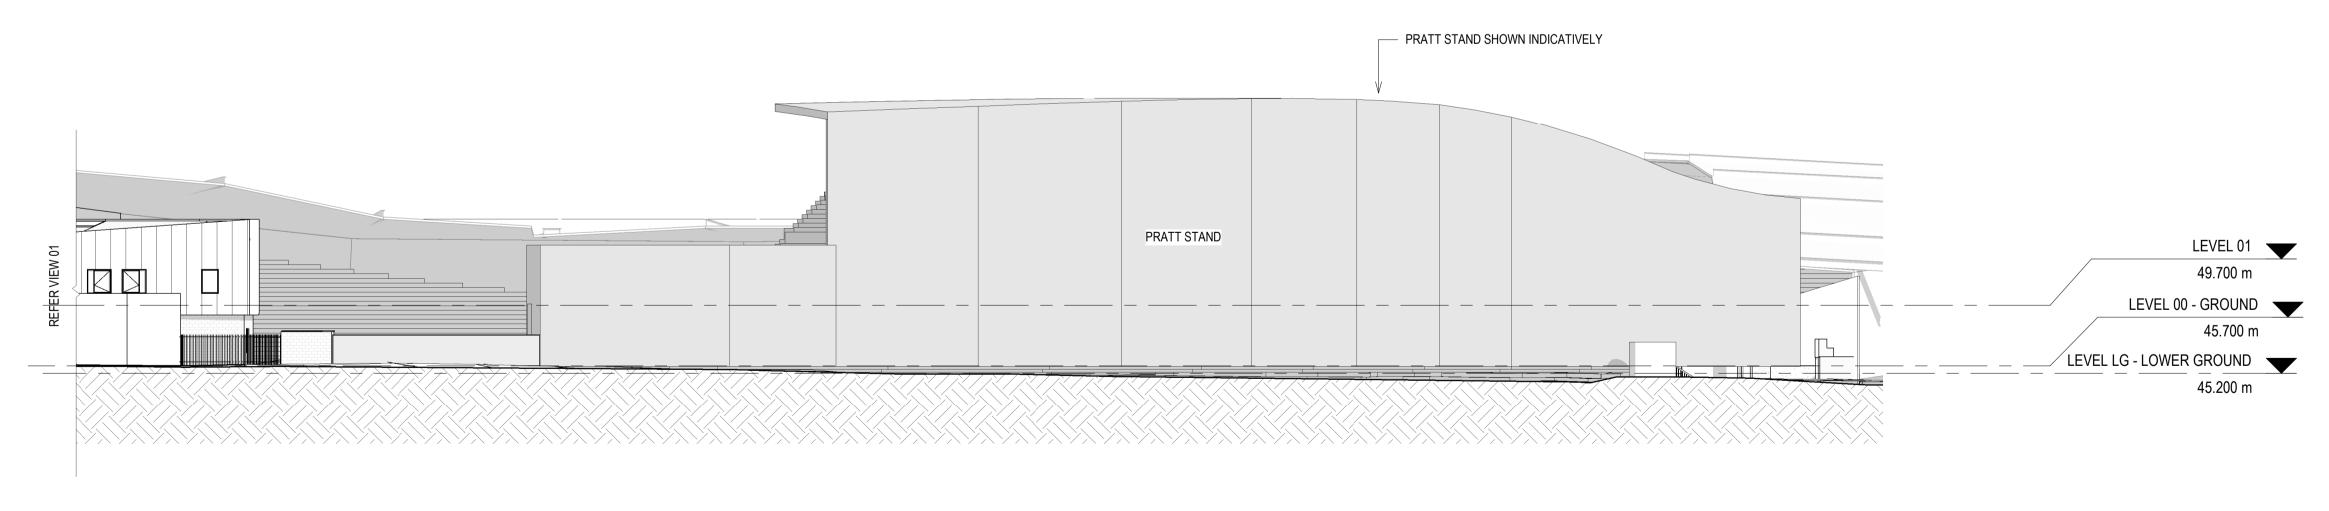

# IKON PARK REDEVELOPMENT - STAGE TWO PLANNING DOCUMENTS

Page 4 of 56

CARLTON FOOTBALL CLUB

Ikon Park, Royal Parade, Carlton North, VIC

|            | DRAWING SCHEDULE - STAGE 2                                  |            |     |
|------------|-------------------------------------------------------------|------------|-----|
| SHEET      | SHEET NAME                                                  | REV DATE   | REV |
| AD.PA.0001 | COVERSHEET                                                  | 30.03.2021 | E   |
| AD.PA.1001 | EXISTING SITE PLAN                                          | 17.11.2020 | В   |
| AD.PA.1010 | EXISTING PLAN - GROUND FLOOR                                | 17.11.2020 | В   |
| AD.PA.1011 | EXISTING PLAN - LEVEL 01                                    | 17.11.2020 | В   |
| AD.PA.1020 | EXISTING ELEVATION - WEST                                   | 17.11.2020 | В   |
| AD.PA.1021 | EXISTING ELEVATION - EAST                                   | 17.11.2020 | В   |
| AD.PA.1023 | EXISTING ELEVATION - NORTH                                  | 17.11.2020 | В   |
| AD.PA.1030 | PROPOSED SUMMARY OF WORKS                                   | 17.11.2020 | А   |
| AD.PA.1031 | PROPOSED SITE PLAN                                          | 30.03.2021 | D   |
| AD.PA.1032 | STAGING DEVELOPMENT PLAN - GROUND OVERALL                   | 30.03.2021 | E   |
| AD.PA.1040 | DEMOLITION PLAN - GROUND FLOOR                              | 30.03.2021 | D   |
| AD.PA.1041 | DEMOLITION PLAN - LEVEL 01                                  | 30.03.2021 | D   |
| AD.PA.1042 | DEMOLITION PLAN - ROOF                                      | 30.03.2021 | D   |
| AD.PA.1045 | DEMO ELEVATIONS - WEST                                      | 17.11.2020 | В   |
| AD.PA.1046 | DEMO ELEVATIONS - EAST                                      | 17.11.2020 | В   |
| AD.PA.1047 | DEMO ELEVATIONS - NORTH                                     | 17.11.2020 | В   |
| AD.PA.1050 | PROPOSED PLAN - GROUND OVERALL                              | 30.03.2021 | D   |
| AD.PA.1051 | PROPOSED PLAN - GROUND FLOOR NORTH                          | 30.03.2021 | D   |
| AD.PA.1052 | PROPOSED PLAN -GROUND FLOOR SOUTH                           | 30.03.2021 | D   |
| AD.PA.1053 | PROPOSED PLAN - LEVEL 01 OVERALL                            | 30.03.2021 | D   |
| AD.PA.1054 | PROPOSED PLAN - LEVEL 01 NORTH                              | 30.03.2021 | D   |
| AD.PA.1055 | PROPOSED PLAN - LEVEL 01 SOUTH                              | 30.03.2021 | D   |
| AD.PA.1056 | PROPOSED PLAN - ROOF                                        | 29.10.2020 | А   |
| AD.PA.1060 | PROPOSED ELEVATIONS - WEST                                  | 18.03.2021 | D   |
| AD.PA.1061 | PROPOSED ELEVATIONS - EAST                                  | 18.03.2021 | С   |
| AD.PA.1062 | PROPOSED ELEVATIONS - NORTH                                 | 18.03.2021 | С   |
| AD.PA.1063 | PROPOSED ELEVATIONS - SOUTH                                 | 17.11.2020 | В   |
| AD.PA.1064 | SIGNAGE ELEVATIONS                                          | 18.03.2021 | В   |
| AD.PA.1070 | OVERSHADOWING PLANS - SEPTEMBER EQUINOX - 22/09/2020 -11 AM | 30.03.2021 | D   |
| AD.PA.1071 | OVERSHADOWING PLANS - SEPTEMBER EQUINOX - 22/09/2020 - 12PM | 30.03.2021 | С   |
| AD.PA.1072 | OVERSHADOWING PLANS - SEPTEMBER EQUINOX - 22/09/2020 - 1 PM | 30.03.2021 | С   |
| AD.PA.1073 | OVERSHADOWING PLANS - SEPTEMBER EQUINOX - 22/09/2020 - 2PM  | 30.03.2021 | С   |
| AD.PA.1080 | PERSPECTIVE - MAIN ENTRY VIEW                               | 17.11.2020 | А   |
| AD.PA.1081 | PERSPECTIVE - MATCH DAY TERRACE & INDOOR TRAINING FACILITY  | 17.11.2020 | А   |
| AD.PA.1082 | PERSPECTIVE - MATCH DAY ENTRY                               | 17.11.2020 | А   |
| AD.PA.1083 | PERSPECTIVE - MATCH DAY SOUTH ELEVATION                     | 17.11.2020 | А   |