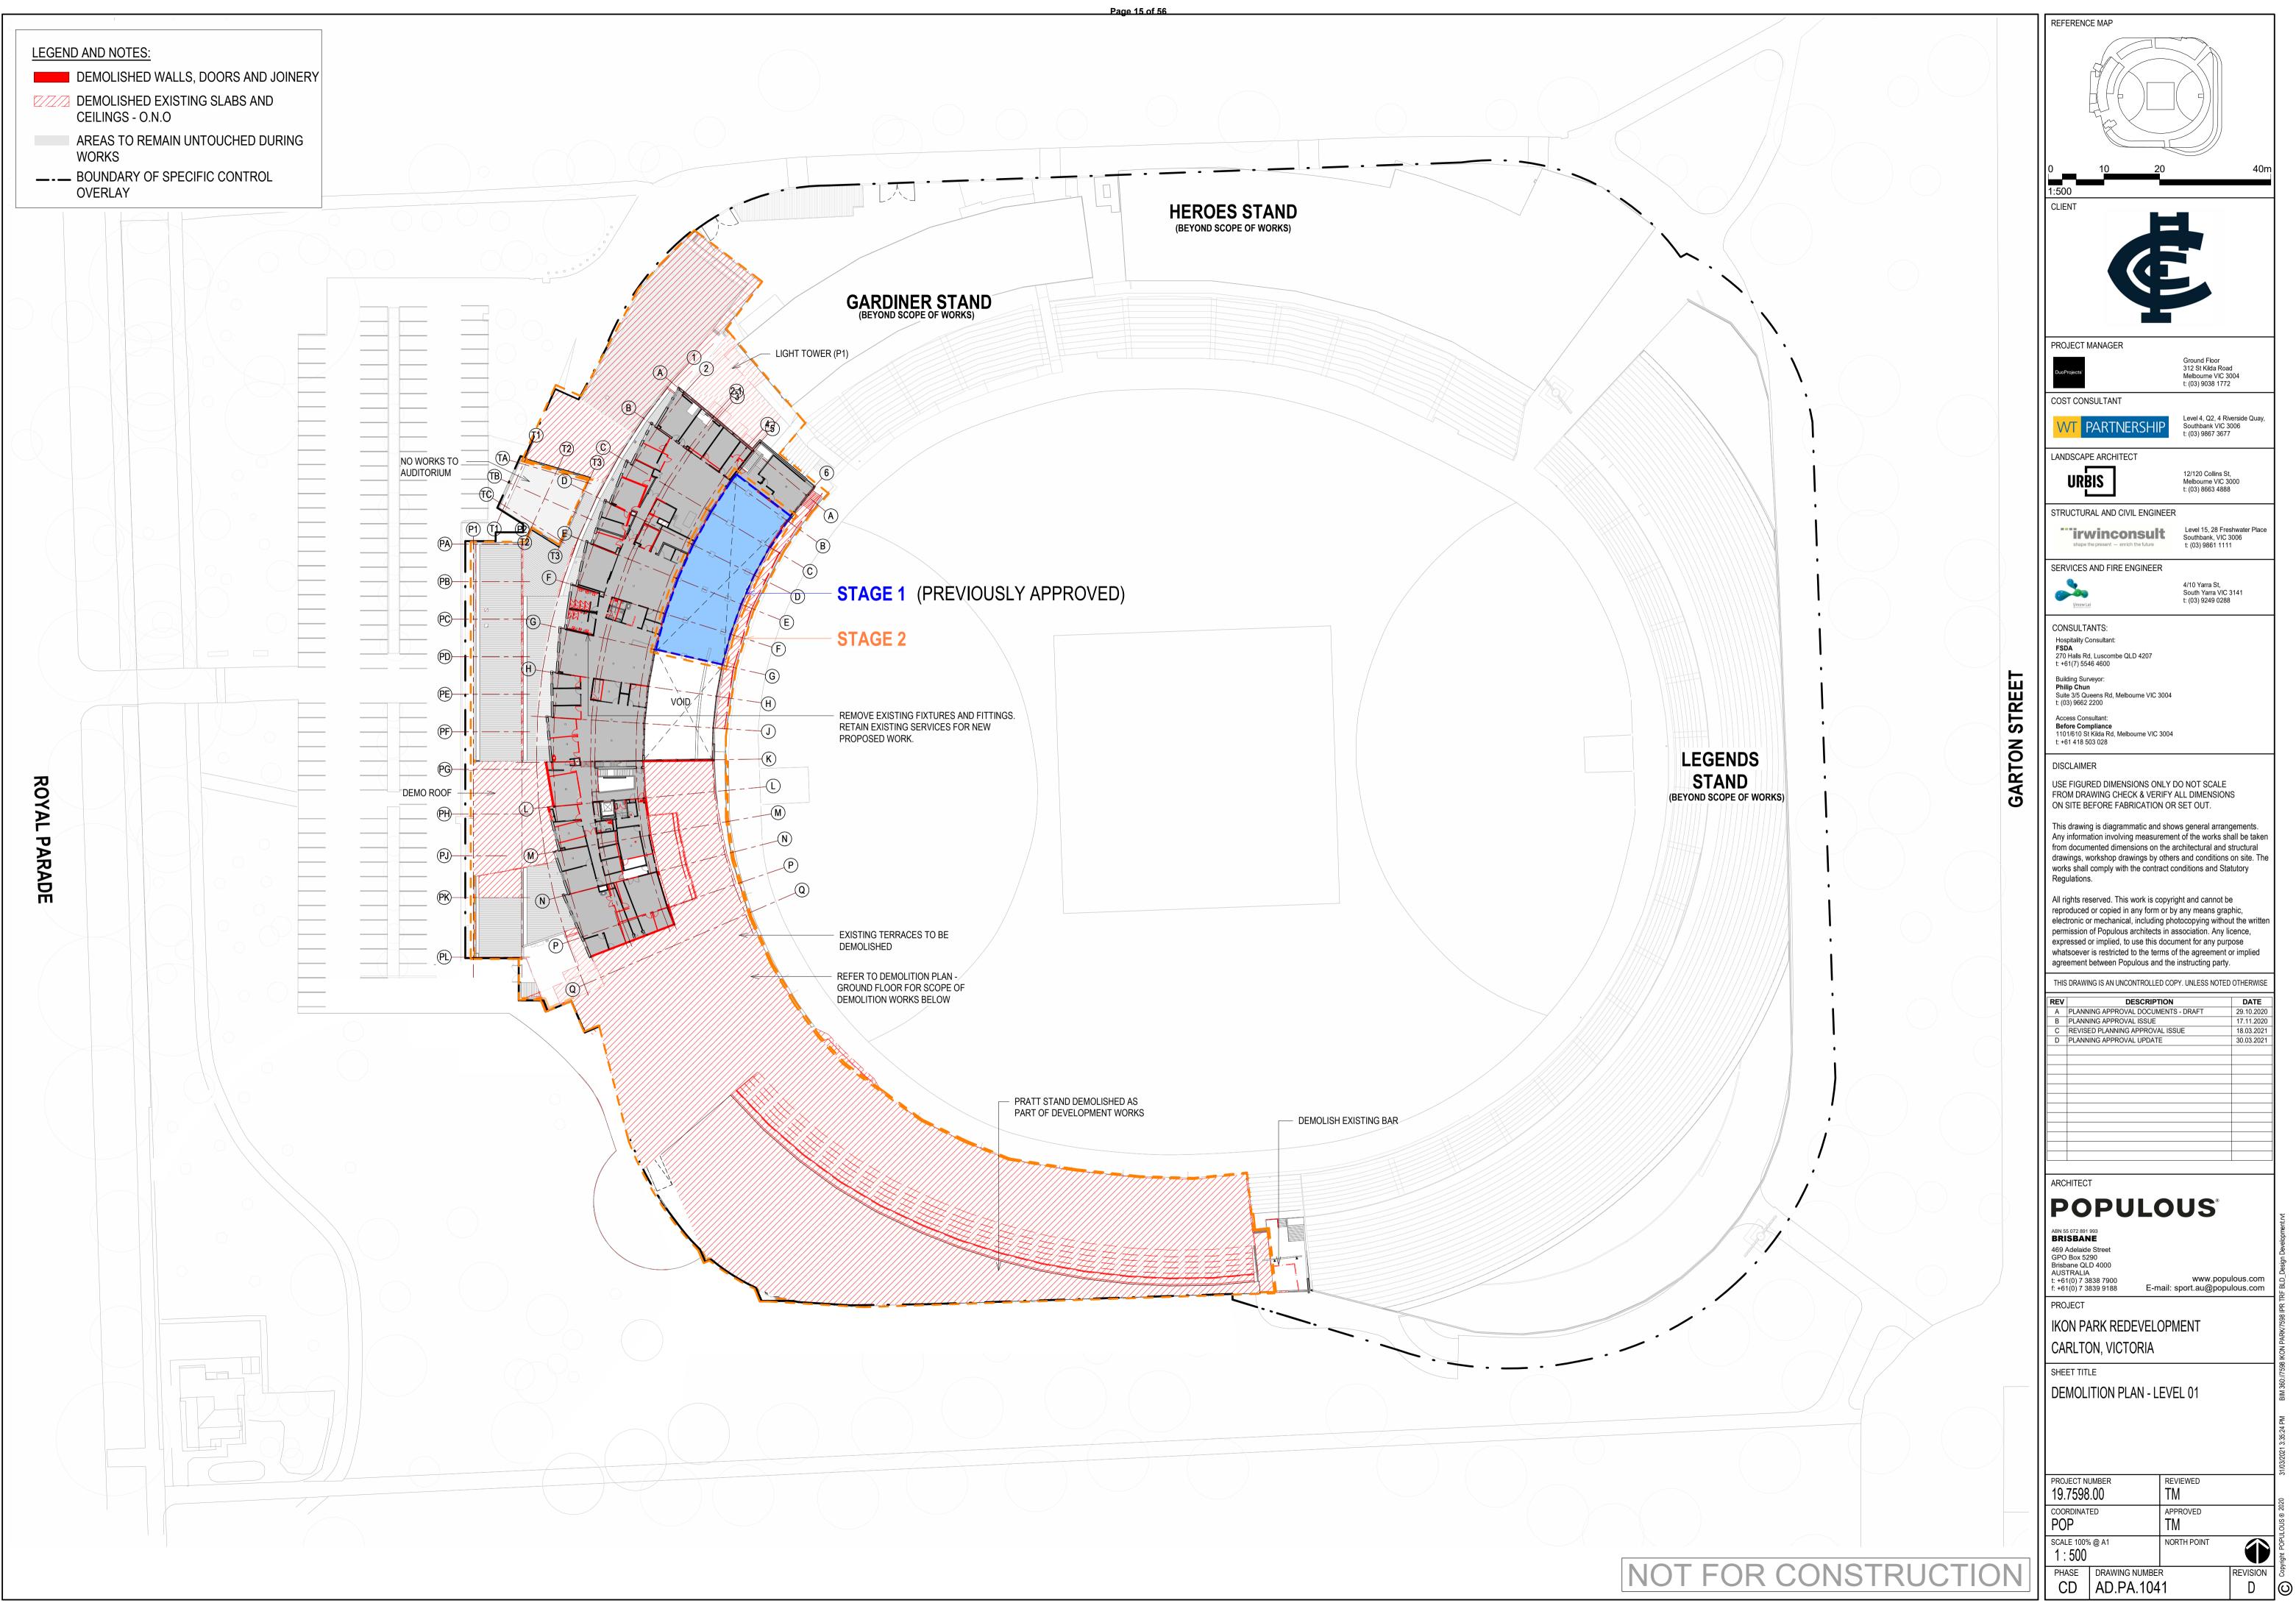

# IKON PARK REDEVELOPMENT - STAGE TWO PLANNING DOCUMENTS

Page 4 of 56

CARLTON FOOTBALL CLUB

Ikon Park, Royal Parade, Carlton North, VIC

|            | DRAWING SCHEDULE - STAGE 2                                  |            |     |
|------------|-------------------------------------------------------------|------------|-----|
| SHEET      | SHEET NAME                                                  | REV DATE   | REV |
| AD.PA.0001 | COVERSHEET                                                  | 30.03.2021 | E   |
| AD.PA.1001 | EXISTING SITE PLAN                                          | 17.11.2020 | В   |
| AD.PA.1010 | EXISTING PLAN - GROUND FLOOR                                | 17.11.2020 | В   |
| AD.PA.1011 | EXISTING PLAN - LEVEL 01                                    | 17.11.2020 | В   |
| AD.PA.1020 | EXISTING ELEVATION - WEST                                   | 17.11.2020 | В   |
| AD.PA.1021 | EXISTING ELEVATION - EAST                                   | 17.11.2020 | В   |
| AD.PA.1023 | EXISTING ELEVATION - NORTH                                  | 17.11.2020 | В   |
| AD.PA.1030 | PROPOSED SUMMARY OF WORKS                                   | 17.11.2020 | А   |
| AD.PA.1031 | PROPOSED SITE PLAN                                          | 30.03.2021 | D   |
| AD.PA.1032 | STAGING DEVELOPMENT PLAN - GROUND OVERALL                   | 30.03.2021 | E   |
| AD.PA.1040 | DEMOLITION PLAN - GROUND FLOOR                              | 30.03.2021 | D   |
| AD.PA.1041 | DEMOLITION PLAN - LEVEL 01                                  | 30.03.2021 | D   |
| AD.PA.1042 | DEMOLITION PLAN - ROOF                                      | 30.03.2021 | D   |
| AD.PA.1045 | DEMO ELEVATIONS - WEST                                      | 17.11.2020 | В   |
| AD.PA.1046 | DEMO ELEVATIONS - EAST                                      | 17.11.2020 | В   |
| AD.PA.1047 | DEMO ELEVATIONS - NORTH                                     | 17.11.2020 | В   |
| AD.PA.1050 | PROPOSED PLAN - GROUND OVERALL                              | 30.03.2021 | D   |
| AD.PA.1051 | PROPOSED PLAN - GROUND FLOOR NORTH                          | 30.03.2021 | D   |
| AD.PA.1052 | PROPOSED PLAN -GROUND FLOOR SOUTH                           | 30.03.2021 | D   |
| AD.PA.1053 | PROPOSED PLAN - LEVEL 01 OVERALL                            | 30.03.2021 | D   |
| AD.PA.1054 | PROPOSED PLAN - LEVEL 01 NORTH                              | 30.03.2021 | D   |
| AD.PA.1055 | PROPOSED PLAN - LEVEL 01 SOUTH                              | 30.03.2021 | D   |
| AD.PA.1056 | PROPOSED PLAN - ROOF                                        | 29.10.2020 | А   |
| AD.PA.1060 | PROPOSED ELEVATIONS - WEST                                  | 18.03.2021 | D   |
| AD.PA.1061 | PROPOSED ELEVATIONS - EAST                                  | 18.03.2021 | С   |
| AD.PA.1062 | PROPOSED ELEVATIONS - NORTH                                 | 18.03.2021 | С   |
| AD.PA.1063 | PROPOSED ELEVATIONS - SOUTH                                 | 17.11.2020 | В   |
| AD.PA.1064 | SIGNAGE ELEVATIONS                                          | 18.03.2021 | В   |
| AD.PA.1070 | OVERSHADOWING PLANS - SEPTEMBER EQUINOX - 22/09/2020 -11 AM | 30.03.2021 | D   |
| AD.PA.1071 | OVERSHADOWING PLANS - SEPTEMBER EQUINOX - 22/09/2020 - 12PM | 30.03.2021 | С   |
| AD.PA.1072 | OVERSHADOWING PLANS - SEPTEMBER EQUINOX - 22/09/2020 - 1 PM | 30.03.2021 | С   |
| AD.PA.1073 | OVERSHADOWING PLANS - SEPTEMBER EQUINOX - 22/09/2020 - 2PM  | 30.03.2021 | С   |
| AD.PA.1080 | PERSPECTIVE - MAIN ENTRY VIEW                               | 17.11.2020 | А   |
| AD.PA.1081 | PERSPECTIVE - MATCH DAY TERRACE & INDOOR TRAINING FACILITY  | 17.11.2020 | А   |
| AD.PA.1082 | PERSPECTIVE - MATCH DAY ENTRY                               | 17.11.2020 | А   |
| AD.PA.1083 | PERSPECTIVE - MATCH DAY SOUTH ELEVATION                     | 17.11.2020 | А   |