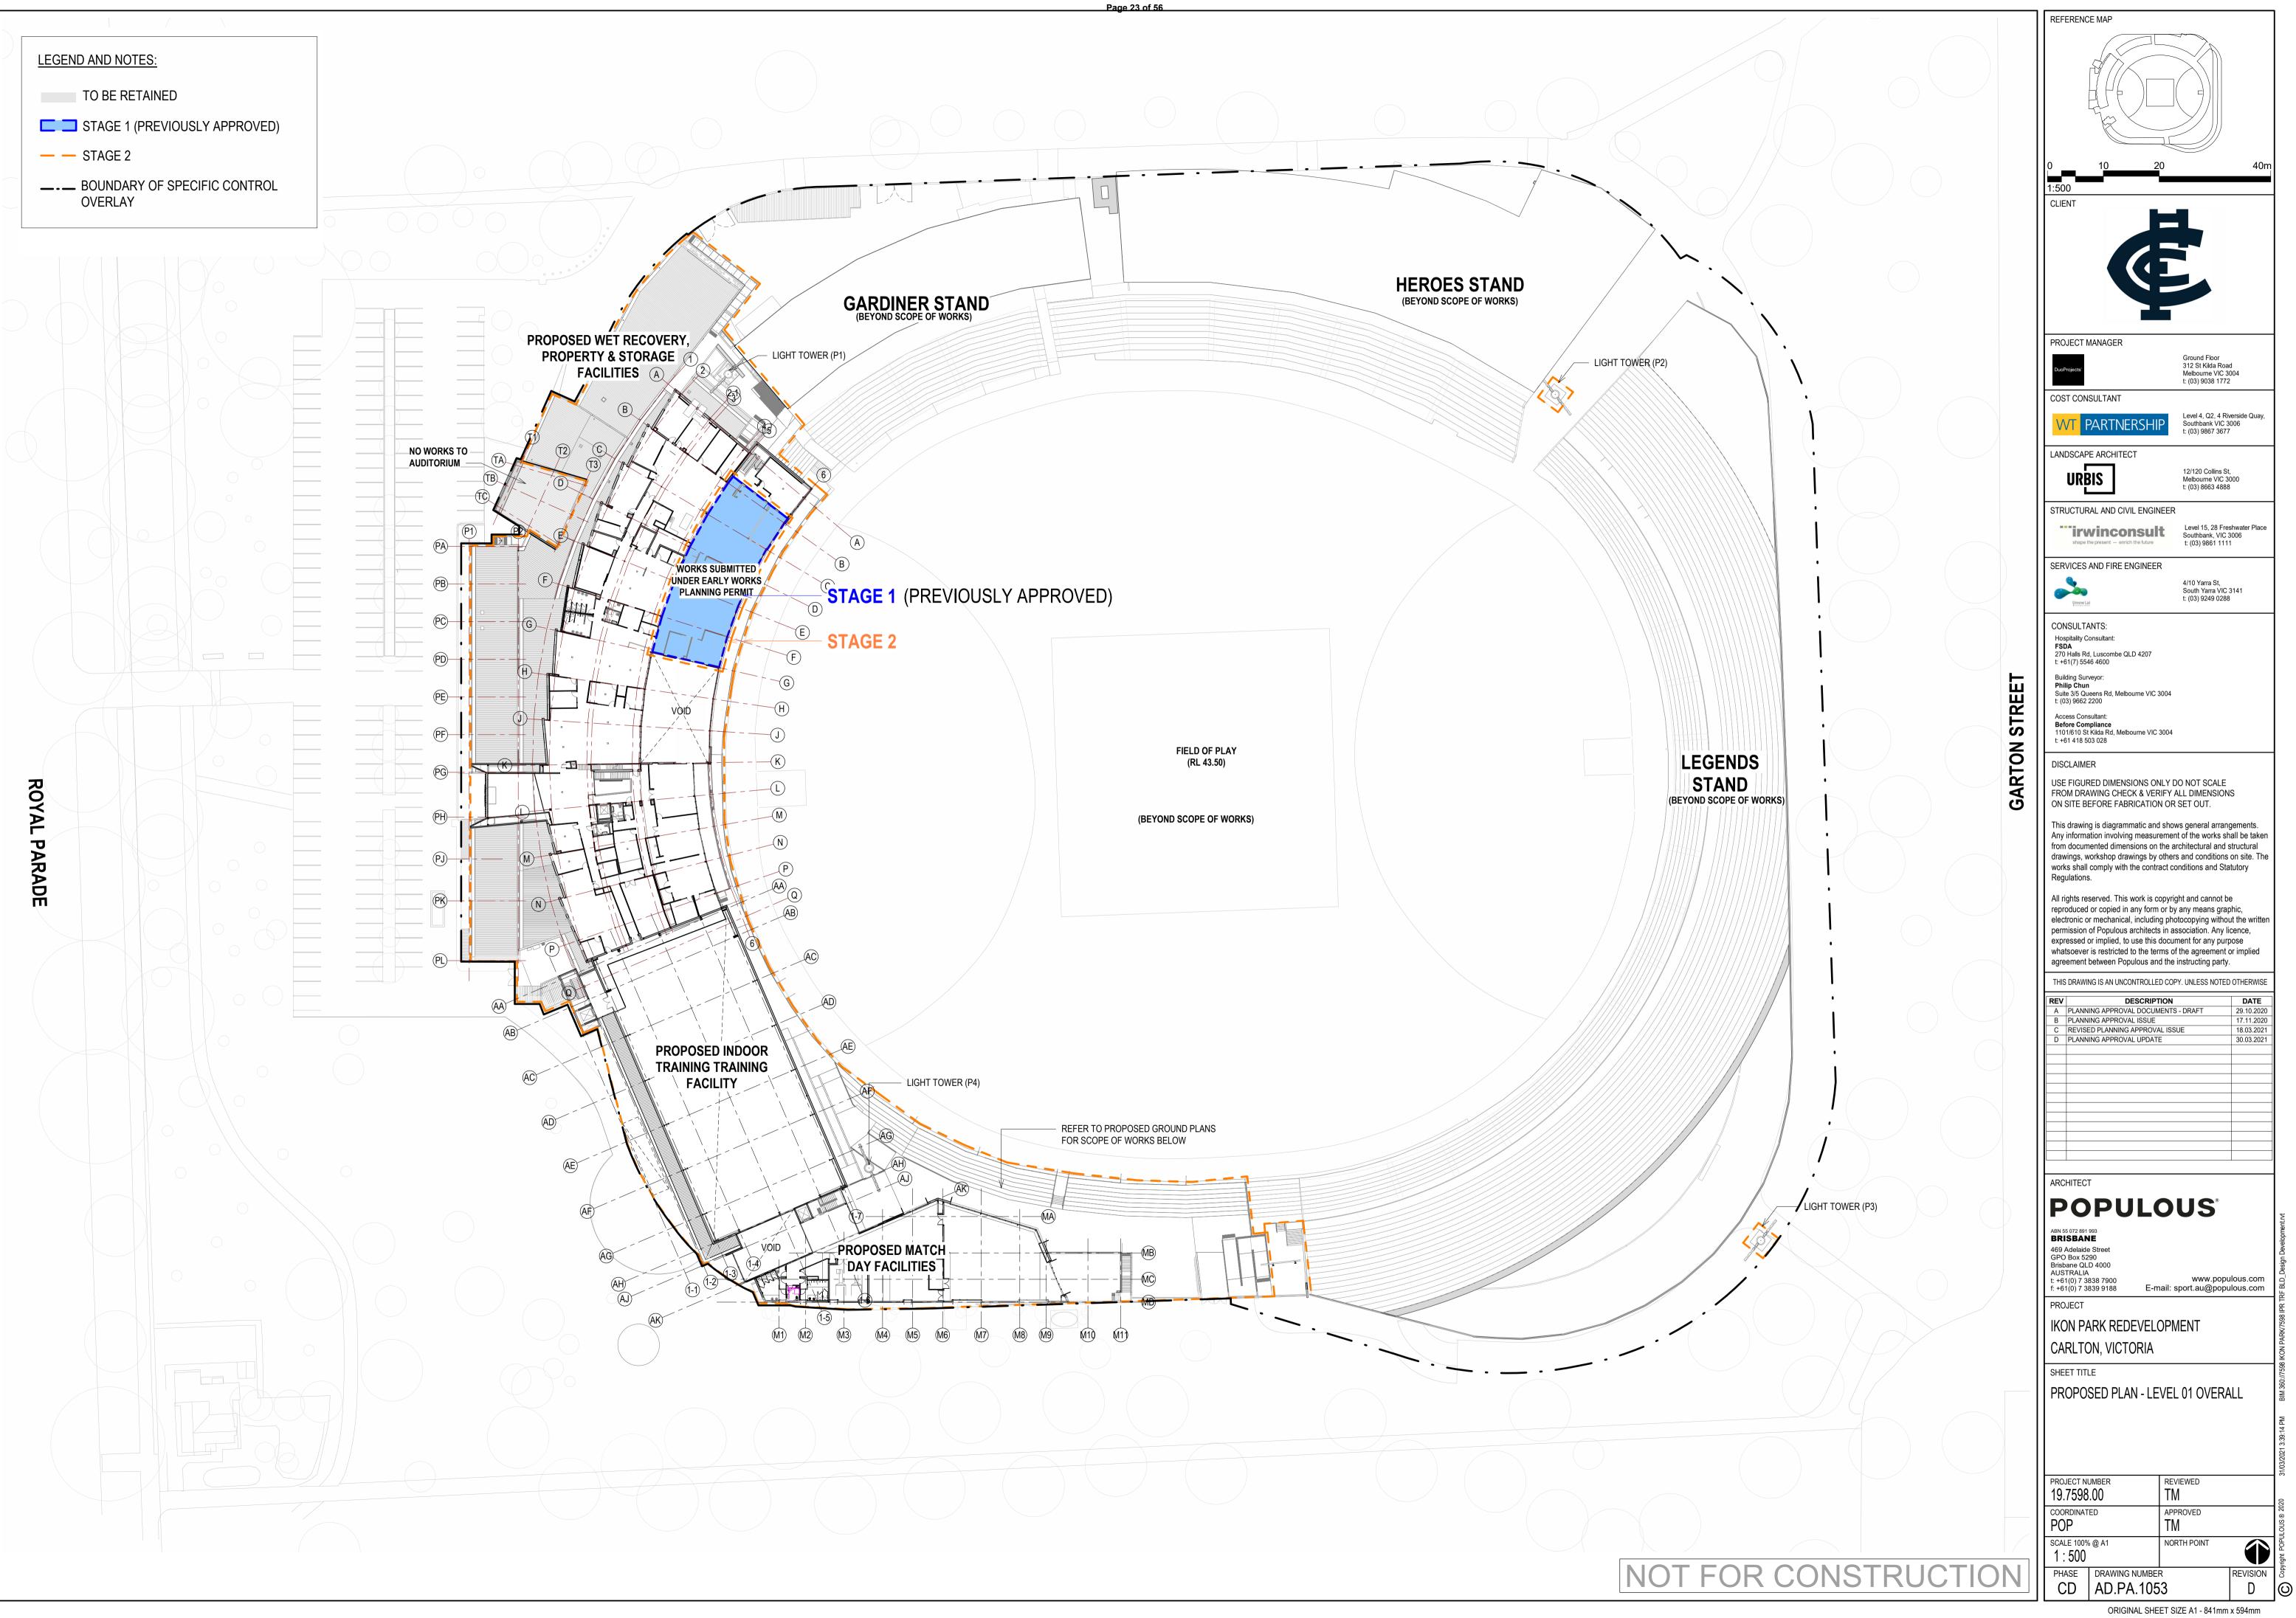

# IKON PARK REDEVELOPMENT - STAGE TWO PLANNING DOCUMENTS

Page 4 of 56

CARLTON FOOTBALL CLUB

Ikon Park, Royal Parade, Carlton North, VIC

|            | DRAWING SCHEDULE - STAGE 2                                  |            |     |
|------------|-------------------------------------------------------------|------------|-----|
| SHEET      | SHEET NAME                                                  | REV DATE   | REV |
| AD.PA.0001 | COVERSHEET                                                  | 30.03.2021 | E   |
| AD.PA.1001 | EXISTING SITE PLAN                                          | 17.11.2020 | В   |
| AD.PA.1010 | EXISTING PLAN - GROUND FLOOR                                | 17.11.2020 | В   |
| AD.PA.1011 | EXISTING PLAN - LEVEL 01                                    | 17.11.2020 | В   |
| AD.PA.1020 | EXISTING ELEVATION - WEST                                   | 17.11.2020 | В   |
| AD.PA.1021 | EXISTING ELEVATION - EAST                                   | 17.11.2020 | В   |
| AD.PA.1023 | EXISTING ELEVATION - NORTH                                  | 17.11.2020 | В   |
| AD.PA.1030 | PROPOSED SUMMARY OF WORKS                                   | 17.11.2020 | А   |
| AD.PA.1031 | PROPOSED SITE PLAN                                          | 30.03.2021 | D   |
| AD.PA.1032 | STAGING DEVELOPMENT PLAN - GROUND OVERALL                   | 30.03.2021 | E   |
| AD.PA.1040 | DEMOLITION PLAN - GROUND FLOOR                              | 30.03.2021 | D   |
| AD.PA.1041 | DEMOLITION PLAN - LEVEL 01                                  | 30.03.2021 | D   |
| AD.PA.1042 | DEMOLITION PLAN - ROOF                                      | 30.03.2021 | D   |
| AD.PA.1045 | DEMO ELEVATIONS - WEST                                      | 17.11.2020 | В   |
| AD.PA.1046 | DEMO ELEVATIONS - EAST                                      | 17.11.2020 | В   |
| AD.PA.1047 | DEMO ELEVATIONS - NORTH                                     | 17.11.2020 | В   |
| AD.PA.1050 | PROPOSED PLAN - GROUND OVERALL                              | 30.03.2021 | D   |
| AD.PA.1051 | PROPOSED PLAN - GROUND FLOOR NORTH                          | 30.03.2021 | D   |
| AD.PA.1052 | PROPOSED PLAN -GROUND FLOOR SOUTH                           | 30.03.2021 | D   |
| AD.PA.1053 | PROPOSED PLAN - LEVEL 01 OVERALL                            | 30.03.2021 | D   |
| AD.PA.1054 | PROPOSED PLAN - LEVEL 01 NORTH                              | 30.03.2021 | D   |
| AD.PA.1055 | PROPOSED PLAN - LEVEL 01 SOUTH                              | 30.03.2021 | D   |
| AD.PA.1056 | PROPOSED PLAN - ROOF                                        | 29.10.2020 | А   |
| AD.PA.1060 | PROPOSED ELEVATIONS - WEST                                  | 18.03.2021 | D   |
| AD.PA.1061 | PROPOSED ELEVATIONS - EAST                                  | 18.03.2021 | С   |
| AD.PA.1062 | PROPOSED ELEVATIONS - NORTH                                 | 18.03.2021 | С   |
| AD.PA.1063 | PROPOSED ELEVATIONS - SOUTH                                 | 17.11.2020 | В   |
| AD.PA.1064 | SIGNAGE ELEVATIONS                                          | 18.03.2021 | В   |
| AD.PA.1070 | OVERSHADOWING PLANS - SEPTEMBER EQUINOX - 22/09/2020 -11 AM | 30.03.2021 | D   |
| AD.PA.1071 | OVERSHADOWING PLANS - SEPTEMBER EQUINOX - 22/09/2020 - 12PM | 30.03.2021 | С   |
| AD.PA.1072 | OVERSHADOWING PLANS - SEPTEMBER EQUINOX - 22/09/2020 - 1 PM | 30.03.2021 | С   |
| AD.PA.1073 | OVERSHADOWING PLANS - SEPTEMBER EQUINOX - 22/09/2020 - 2PM  | 30.03.2021 | С   |
| AD.PA.1080 | PERSPECTIVE - MAIN ENTRY VIEW                               | 17.11.2020 | А   |
| AD.PA.1081 | PERSPECTIVE - MATCH DAY TERRACE & INDOOR TRAINING FACILITY  | 17.11.2020 | А   |
| AD.PA.1082 | PERSPECTIVE - MATCH DAY ENTRY                               | 17.11.2020 | А   |
| AD.PA.1083 | PERSPECTIVE - MATCH DAY SOUTH ELEVATION                     | 17.11.2020 | А   |