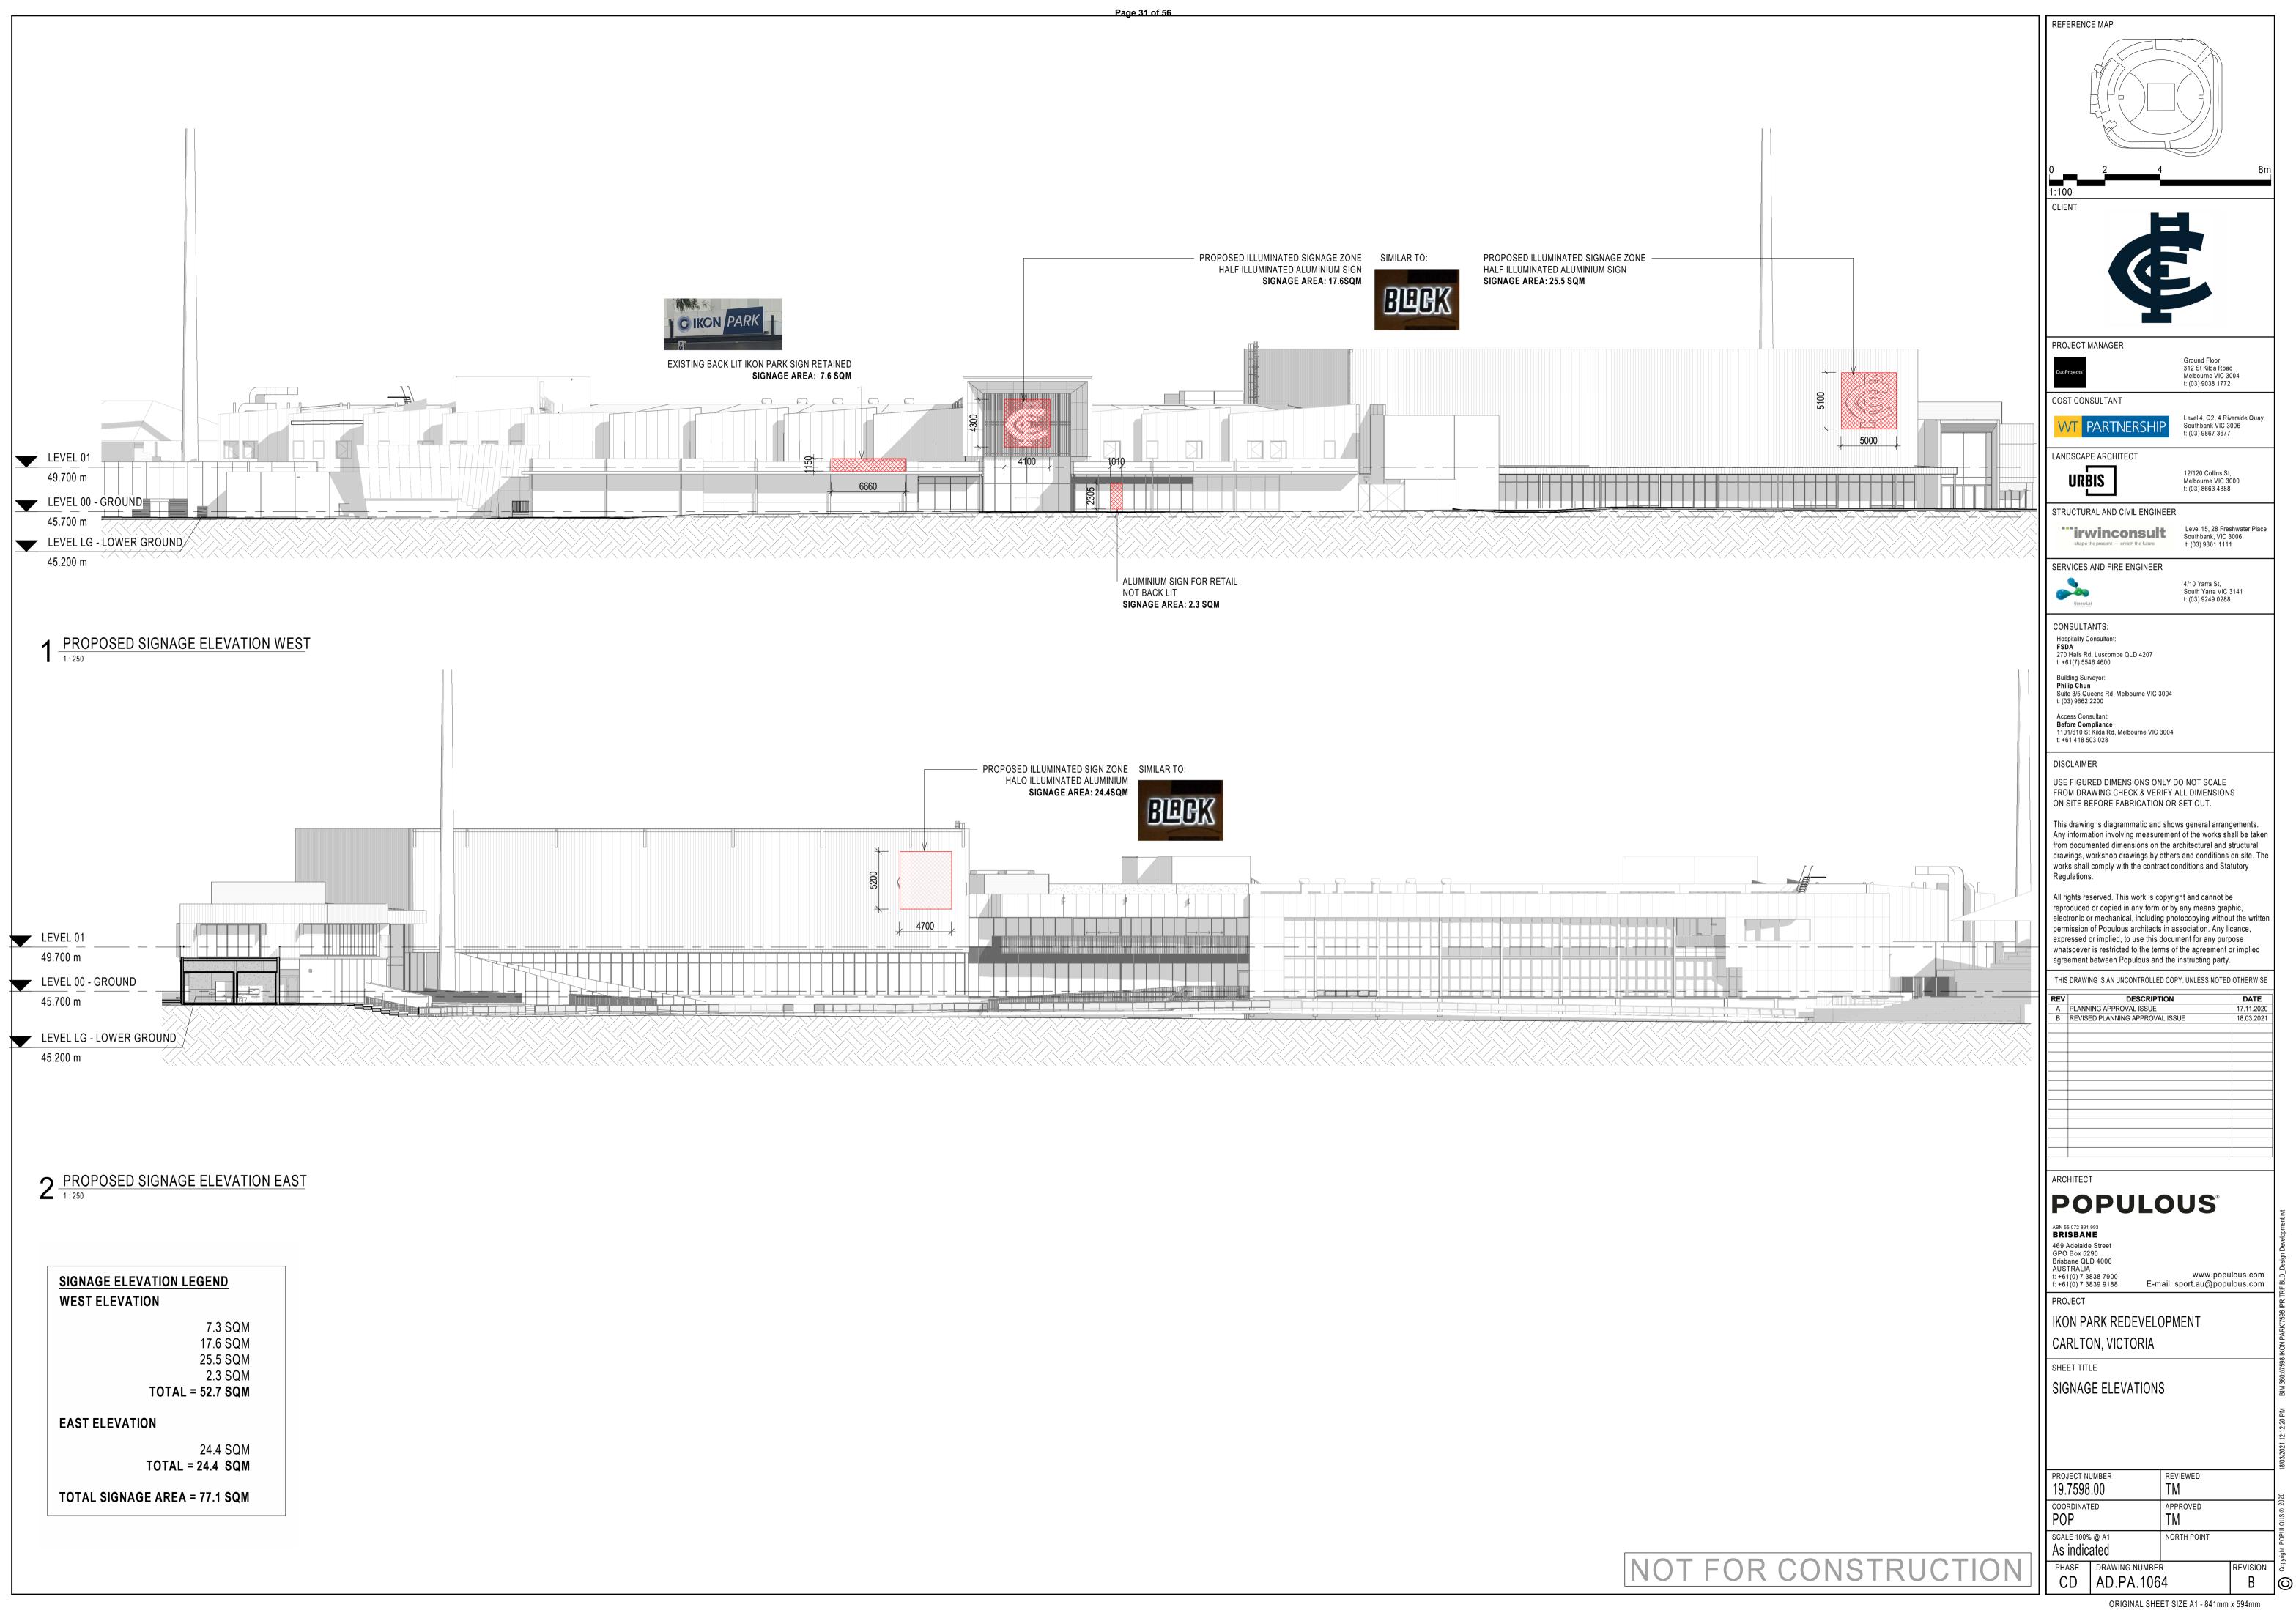

# IKON PARK REDEVELOPMENT - STAGE TWO PLANNING DOCUMENTS

Page 4 of 56

CARLTON FOOTBALL CLUB

Ikon Park, Royal Parade, Carlton North, VIC

|            | DRAWING SCHEDULE - STAGE 2                                  |            |     |
|------------|-------------------------------------------------------------|------------|-----|
| SHEET      | SHEET NAME                                                  | REV DATE   | REV |
| AD.PA.0001 | COVERSHEET                                                  | 30.03.2021 | E   |
| AD.PA.1001 | EXISTING SITE PLAN                                          | 17.11.2020 | В   |
| AD.PA.1010 | EXISTING PLAN - GROUND FLOOR                                | 17.11.2020 | В   |
| AD.PA.1011 | EXISTING PLAN - LEVEL 01                                    | 17.11.2020 | В   |
| AD.PA.1020 | EXISTING ELEVATION - WEST                                   | 17.11.2020 | В   |
| AD.PA.1021 | EXISTING ELEVATION - EAST                                   | 17.11.2020 | В   |
| AD.PA.1023 | EXISTING ELEVATION - NORTH                                  | 17.11.2020 | В   |
| AD.PA.1030 | PROPOSED SUMMARY OF WORKS                                   | 17.11.2020 | А   |
| AD.PA.1031 | PROPOSED SITE PLAN                                          | 30.03.2021 | D   |
| AD.PA.1032 | STAGING DEVELOPMENT PLAN - GROUND OVERALL                   | 30.03.2021 | E   |
| AD.PA.1040 | DEMOLITION PLAN - GROUND FLOOR                              | 30.03.2021 | D   |
| AD.PA.1041 | DEMOLITION PLAN - LEVEL 01                                  | 30.03.2021 | D   |
| AD.PA.1042 | DEMOLITION PLAN - ROOF                                      | 30.03.2021 | D   |
| AD.PA.1045 | DEMO ELEVATIONS - WEST                                      | 17.11.2020 | В   |
| AD.PA.1046 | DEMO ELEVATIONS - EAST                                      | 17.11.2020 | В   |
| AD.PA.1047 | DEMO ELEVATIONS - NORTH                                     | 17.11.2020 | В   |
| AD.PA.1050 | PROPOSED PLAN - GROUND OVERALL                              | 30.03.2021 | D   |
| AD.PA.1051 | PROPOSED PLAN - GROUND FLOOR NORTH                          | 30.03.2021 | D   |
| AD.PA.1052 | PROPOSED PLAN -GROUND FLOOR SOUTH                           | 30.03.2021 | D   |
| AD.PA.1053 | PROPOSED PLAN - LEVEL 01 OVERALL                            | 30.03.2021 | D   |
| AD.PA.1054 | PROPOSED PLAN - LEVEL 01 NORTH                              | 30.03.2021 | D   |
| AD.PA.1055 | PROPOSED PLAN - LEVEL 01 SOUTH                              | 30.03.2021 | D   |
| AD.PA.1056 | PROPOSED PLAN - ROOF                                        | 29.10.2020 | А   |
| AD.PA.1060 | PROPOSED ELEVATIONS - WEST                                  | 18.03.2021 | D   |
| AD.PA.1061 | PROPOSED ELEVATIONS - EAST                                  | 18.03.2021 | С   |
| AD.PA.1062 | PROPOSED ELEVATIONS - NORTH                                 | 18.03.2021 | С   |
| AD.PA.1063 | PROPOSED ELEVATIONS - SOUTH                                 | 17.11.2020 | В   |
| AD.PA.1064 | SIGNAGE ELEVATIONS                                          | 18.03.2021 | В   |
| AD.PA.1070 | OVERSHADOWING PLANS - SEPTEMBER EQUINOX - 22/09/2020 -11 AM | 30.03.2021 | D   |
| AD.PA.1071 | OVERSHADOWING PLANS - SEPTEMBER EQUINOX - 22/09/2020 - 12PM | 30.03.2021 | С   |
| AD.PA.1072 | OVERSHADOWING PLANS - SEPTEMBER EQUINOX - 22/09/2020 - 1 PM | 30.03.2021 | С   |
| AD.PA.1073 | OVERSHADOWING PLANS - SEPTEMBER EQUINOX - 22/09/2020 - 2PM  | 30.03.2021 | С   |
| AD.PA.1080 | PERSPECTIVE - MAIN ENTRY VIEW                               | 17.11.2020 | А   |
| AD.PA.1081 | PERSPECTIVE - MATCH DAY TERRACE & INDOOR TRAINING FACILITY  | 17.11.2020 | А   |
| AD.PA.1082 | PERSPECTIVE - MATCH DAY ENTRY                               | 17.11.2020 | А   |
| AD.PA.1083 | PERSPECTIVE - MATCH DAY SOUTH ELEVATION                     | 17.11.2020 | А   |