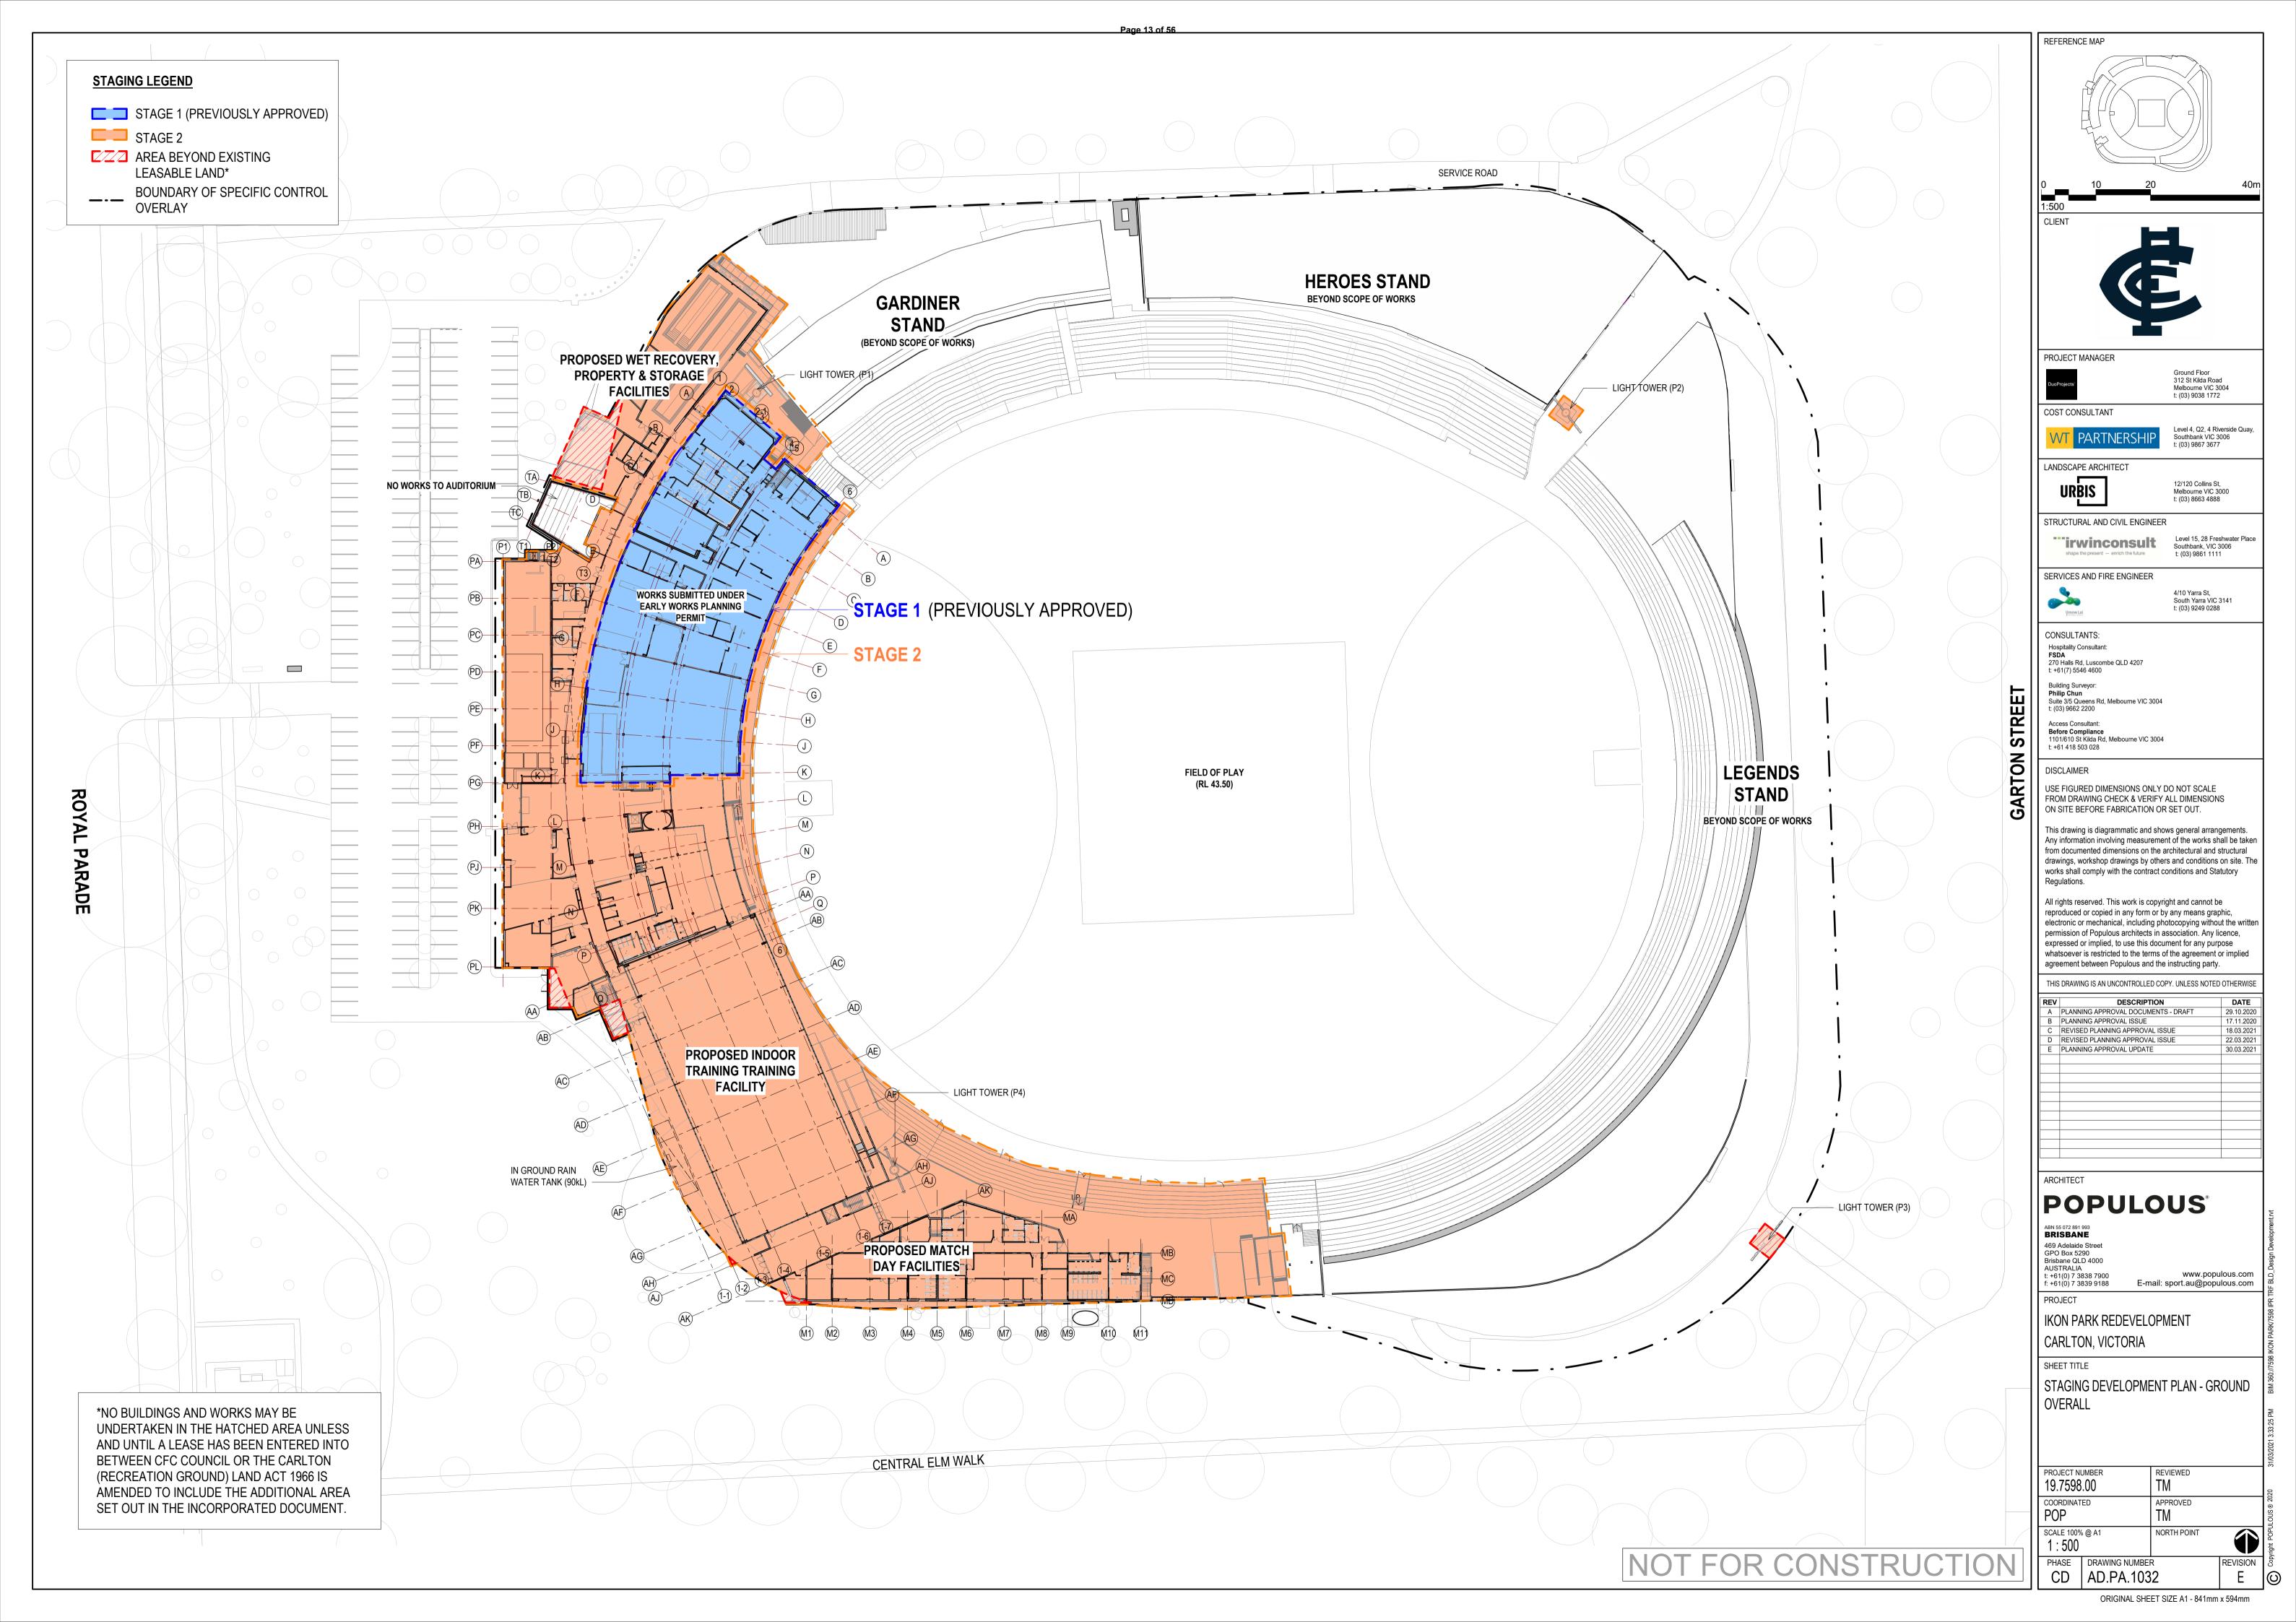

# IKON PARK REDEVELOPMENT - STAGE TWO PLANNING DOCUMENTS

Page 4 of 56

CARLTON FOOTBALL CLUB

Ikon Park, Royal Parade, Carlton North, VIC

|            | DRAWING SCHEDULE - STAGE 2                                  |            |     |
|------------|-------------------------------------------------------------|------------|-----|
| SHEET      | SHEET NAME                                                  | REV DATE   | REV |
| AD.PA.0001 | COVERSHEET                                                  | 30.03.2021 | E   |
| AD.PA.1001 | EXISTING SITE PLAN                                          | 17.11.2020 | В   |
| AD.PA.1010 | EXISTING PLAN - GROUND FLOOR                                | 17.11.2020 | В   |
| AD.PA.1011 | EXISTING PLAN - LEVEL 01                                    | 17.11.2020 | В   |
| AD.PA.1020 | EXISTING ELEVATION - WEST                                   | 17.11.2020 | В   |
| AD.PA.1021 | EXISTING ELEVATION - EAST                                   | 17.11.2020 | В   |
| AD.PA.1023 | EXISTING ELEVATION - NORTH                                  | 17.11.2020 | В   |
| AD.PA.1030 | PROPOSED SUMMARY OF WORKS                                   | 17.11.2020 | А   |
| AD.PA.1031 | PROPOSED SITE PLAN                                          | 30.03.2021 | D   |
| AD.PA.1032 | STAGING DEVELOPMENT PLAN - GROUND OVERALL                   | 30.03.2021 | E   |
| AD.PA.1040 | DEMOLITION PLAN - GROUND FLOOR                              | 30.03.2021 | D   |
| AD.PA.1041 | DEMOLITION PLAN - LEVEL 01                                  | 30.03.2021 | D   |
| AD.PA.1042 | DEMOLITION PLAN - ROOF                                      | 30.03.2021 | D   |
| AD.PA.1045 | DEMO ELEVATIONS - WEST                                      | 17.11.2020 | В   |
| AD.PA.1046 | DEMO ELEVATIONS - EAST                                      | 17.11.2020 | В   |
| AD.PA.1047 | DEMO ELEVATIONS - NORTH                                     | 17.11.2020 | В   |
| AD.PA.1050 | PROPOSED PLAN - GROUND OVERALL                              | 30.03.2021 | D   |
| AD.PA.1051 | PROPOSED PLAN - GROUND FLOOR NORTH                          | 30.03.2021 | D   |
| AD.PA.1052 | PROPOSED PLAN -GROUND FLOOR SOUTH                           | 30.03.2021 | D   |
| AD.PA.1053 | PROPOSED PLAN - LEVEL 01 OVERALL                            | 30.03.2021 | D   |
| AD.PA.1054 | PROPOSED PLAN - LEVEL 01 NORTH                              | 30.03.2021 | D   |
| AD.PA.1055 | PROPOSED PLAN - LEVEL 01 SOUTH                              | 30.03.2021 | D   |
| AD.PA.1056 | PROPOSED PLAN - ROOF                                        | 29.10.2020 | А   |
| AD.PA.1060 | PROPOSED ELEVATIONS - WEST                                  | 18.03.2021 | D   |
| AD.PA.1061 | PROPOSED ELEVATIONS - EAST                                  | 18.03.2021 | С   |
| AD.PA.1062 | PROPOSED ELEVATIONS - NORTH                                 | 18.03.2021 | С   |
| AD.PA.1063 | PROPOSED ELEVATIONS - SOUTH                                 | 17.11.2020 | В   |
| AD.PA.1064 | SIGNAGE ELEVATIONS                                          | 18.03.2021 | В   |
| AD.PA.1070 | OVERSHADOWING PLANS - SEPTEMBER EQUINOX - 22/09/2020 -11 AM | 30.03.2021 | D   |
| AD.PA.1071 | OVERSHADOWING PLANS - SEPTEMBER EQUINOX - 22/09/2020 - 12PM | 30.03.2021 | С   |
| AD.PA.1072 | OVERSHADOWING PLANS - SEPTEMBER EQUINOX - 22/09/2020 - 1 PM | 30.03.2021 | С   |
| AD.PA.1073 | OVERSHADOWING PLANS - SEPTEMBER EQUINOX - 22/09/2020 - 2PM  | 30.03.2021 | С   |
| AD.PA.1080 | PERSPECTIVE - MAIN ENTRY VIEW                               | 17.11.2020 | А   |
| AD.PA.1081 | PERSPECTIVE - MATCH DAY TERRACE & INDOOR TRAINING FACILITY  | 17.11.2020 | А   |
| AD.PA.1082 | PERSPECTIVE - MATCH DAY ENTRY                               | 17.11.2020 | А   |
| AD.PA.1083 | PERSPECTIVE - MATCH DAY SOUTH ELEVATION                     | 17.11.2020 | А   |