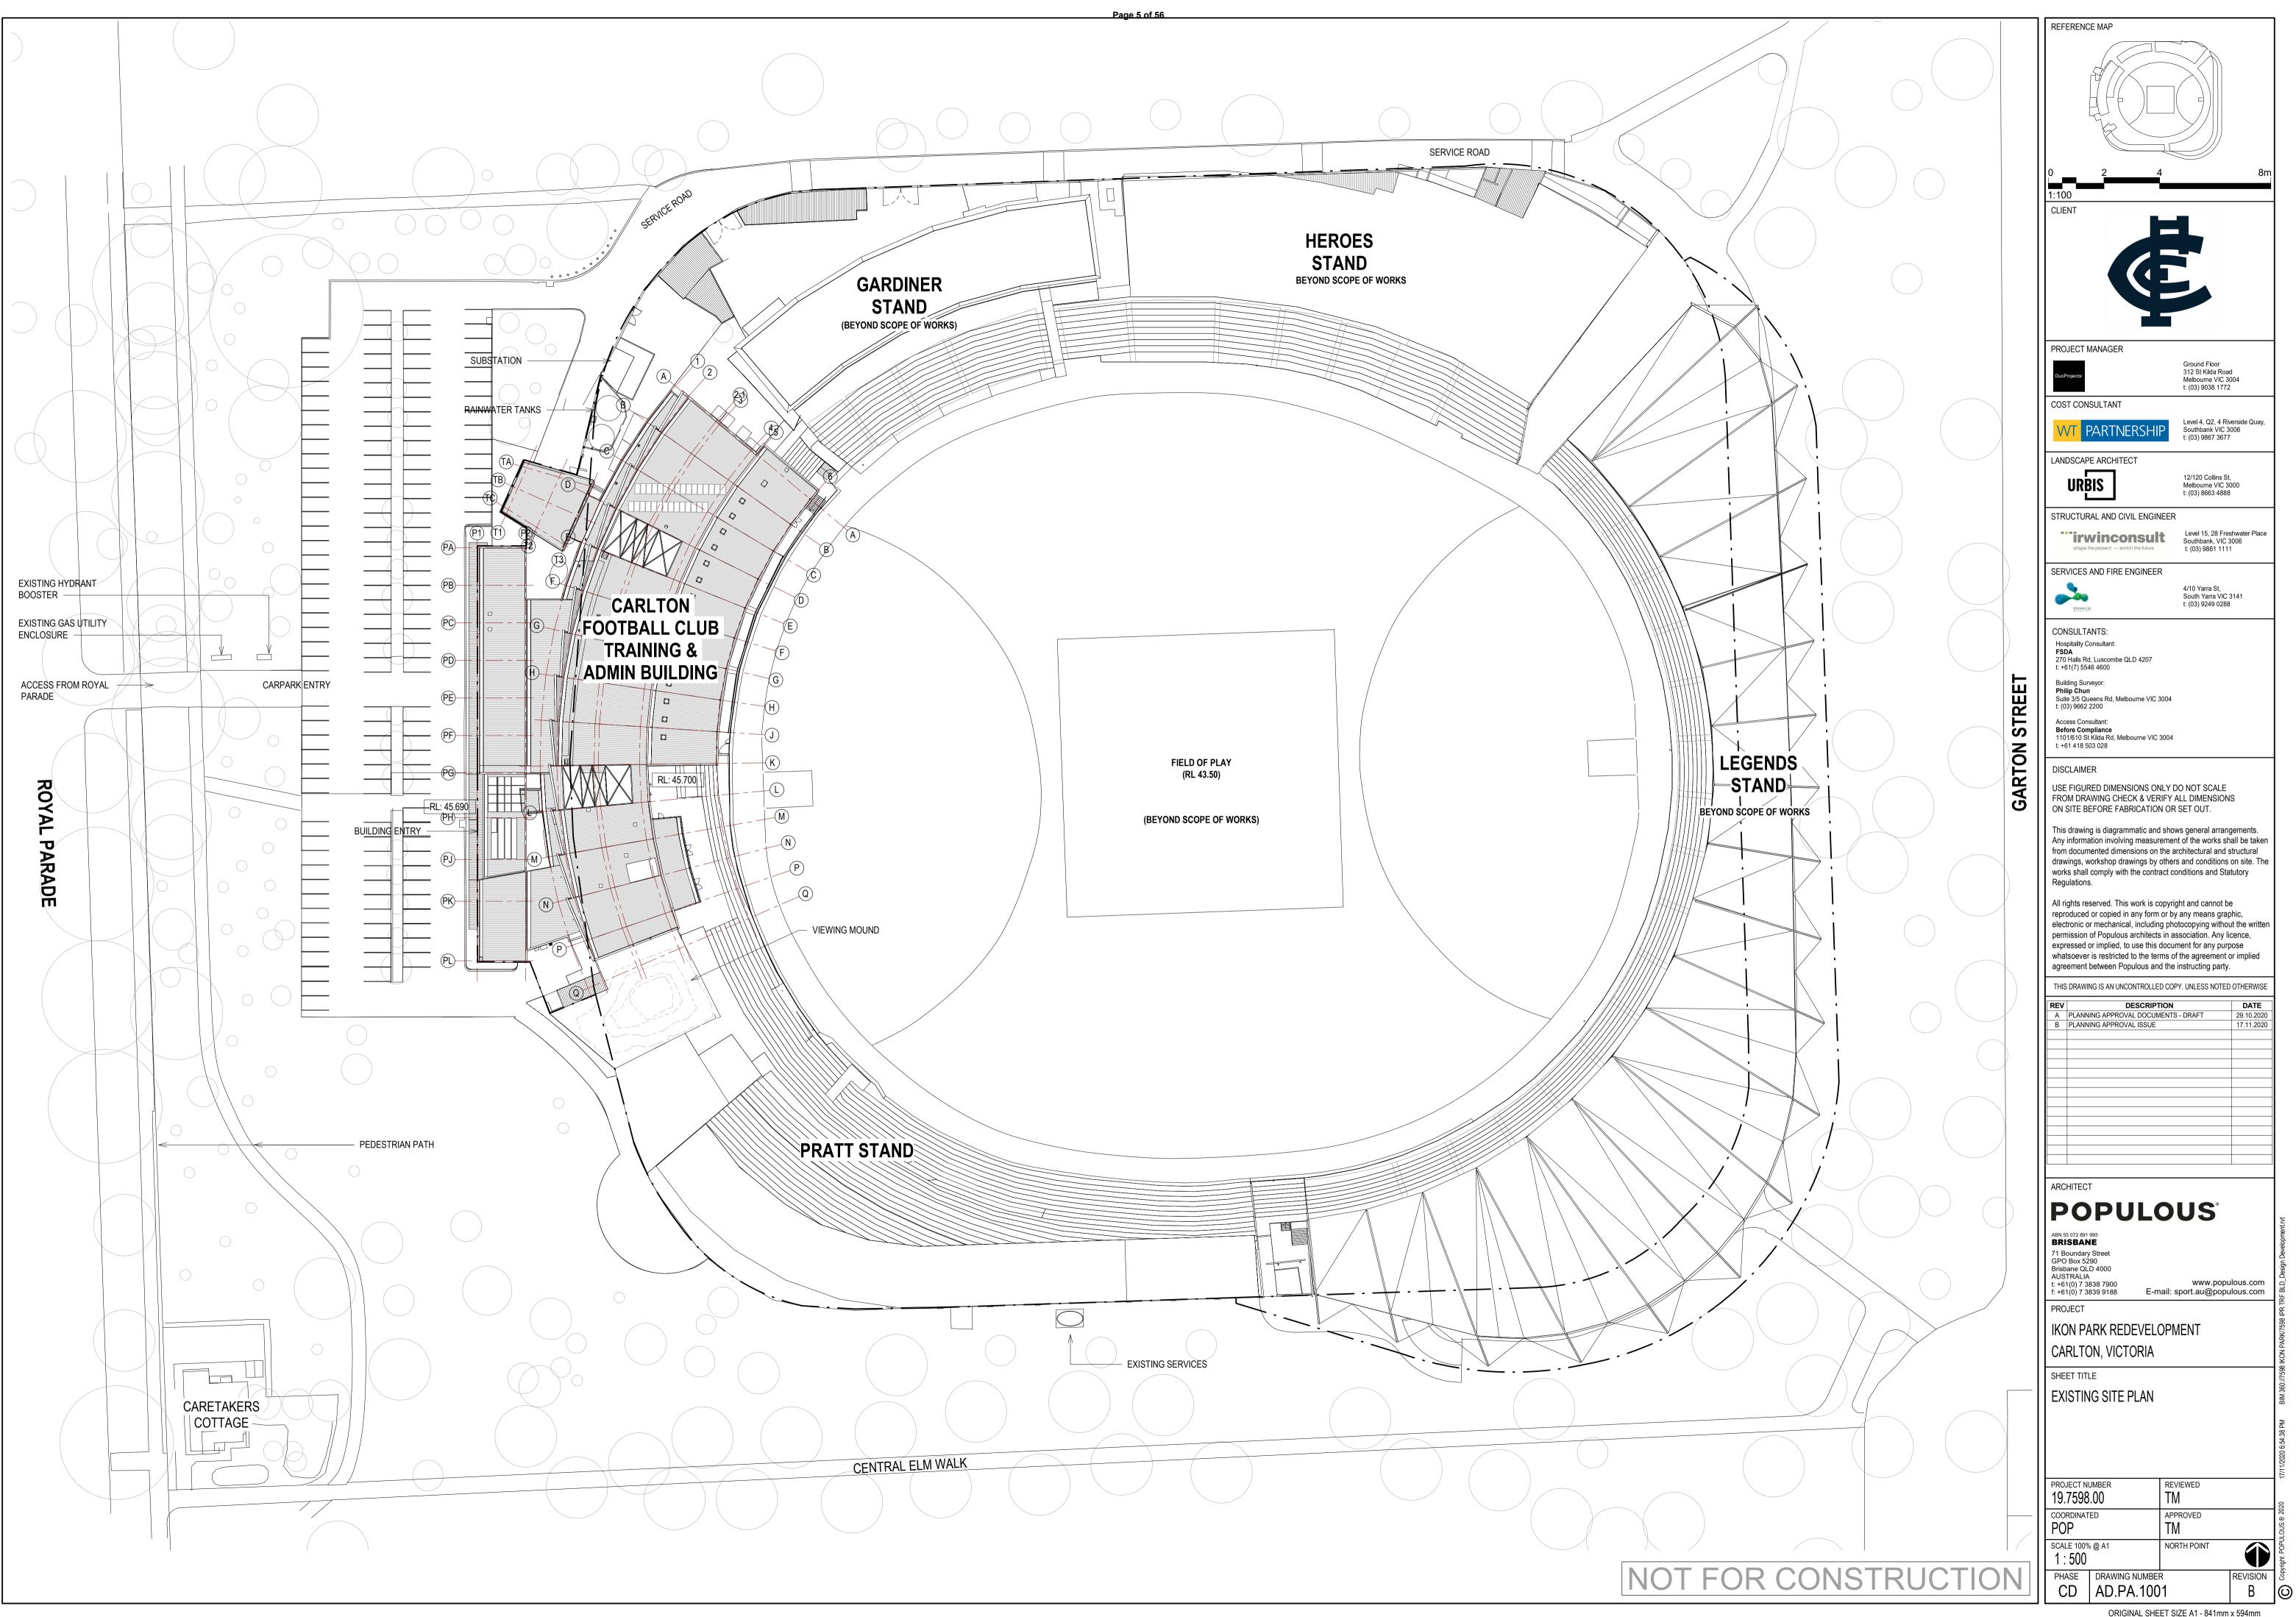

# IKON PARK REDEVELOPMENT - STAGE TWO PLANNING DOCUMENTS

Page 4 of 56

CARLTON FOOTBALL CLUB

Ikon Park, Royal Parade, Carlton North, VIC

|            | DRAWING SCHEDULE - STAGE 2                                  |            |     |
|------------|-------------------------------------------------------------|------------|-----|
| SHEET      | SHEET NAME                                                  | REV DATE   | REV |
| AD.PA.0001 | COVERSHEET                                                  | 30.03.2021 | E   |
| AD.PA.1001 | EXISTING SITE PLAN                                          | 17.11.2020 | В   |
| AD.PA.1010 | EXISTING PLAN - GROUND FLOOR                                | 17.11.2020 | В   |
| AD.PA.1011 | EXISTING PLAN - LEVEL 01                                    | 17.11.2020 | В   |
| AD.PA.1020 | EXISTING ELEVATION - WEST                                   | 17.11.2020 | В   |
| AD.PA.1021 | EXISTING ELEVATION - EAST                                   | 17.11.2020 | В   |
| AD.PA.1023 | EXISTING ELEVATION - NORTH                                  | 17.11.2020 | В   |
| AD.PA.1030 | PROPOSED SUMMARY OF WORKS                                   | 17.11.2020 | А   |
| AD.PA.1031 | PROPOSED SITE PLAN                                          | 30.03.2021 | D   |
| AD.PA.1032 | STAGING DEVELOPMENT PLAN - GROUND OVERALL                   | 30.03.2021 | E   |
| AD.PA.1040 | DEMOLITION PLAN - GROUND FLOOR                              | 30.03.2021 | D   |
| AD.PA.1041 | DEMOLITION PLAN - LEVEL 01                                  | 30.03.2021 | D   |
| AD.PA.1042 | DEMOLITION PLAN - ROOF                                      | 30.03.2021 | D   |
| AD.PA.1045 | DEMO ELEVATIONS - WEST                                      | 17.11.2020 | В   |
| AD.PA.1046 | DEMO ELEVATIONS - EAST                                      | 17.11.2020 | В   |
| AD.PA.1047 | DEMO ELEVATIONS - NORTH                                     | 17.11.2020 | В   |
| AD.PA.1050 | PROPOSED PLAN - GROUND OVERALL                              | 30.03.2021 | D   |
| AD.PA.1051 | PROPOSED PLAN - GROUND FLOOR NORTH                          | 30.03.2021 | D   |
| AD.PA.1052 | PROPOSED PLAN -GROUND FLOOR SOUTH                           | 30.03.2021 | D   |
| AD.PA.1053 | PROPOSED PLAN - LEVEL 01 OVERALL                            | 30.03.2021 | D   |
| AD.PA.1054 | PROPOSED PLAN - LEVEL 01 NORTH                              | 30.03.2021 | D   |
| AD.PA.1055 | PROPOSED PLAN - LEVEL 01 SOUTH                              | 30.03.2021 | D   |
| AD.PA.1056 | PROPOSED PLAN - ROOF                                        | 29.10.2020 | А   |
| AD.PA.1060 | PROPOSED ELEVATIONS - WEST                                  | 18.03.2021 | D   |
| AD.PA.1061 | PROPOSED ELEVATIONS - EAST                                  | 18.03.2021 | С   |
| AD.PA.1062 | PROPOSED ELEVATIONS - NORTH                                 | 18.03.2021 | С   |
| AD.PA.1063 | PROPOSED ELEVATIONS - SOUTH                                 | 17.11.2020 | В   |
| AD.PA.1064 | SIGNAGE ELEVATIONS                                          | 18.03.2021 | В   |
| AD.PA.1070 | OVERSHADOWING PLANS - SEPTEMBER EQUINOX - 22/09/2020 -11 AM | 30.03.2021 | D   |
| AD.PA.1071 | OVERSHADOWING PLANS - SEPTEMBER EQUINOX - 22/09/2020 - 12PM | 30.03.2021 | С   |
| AD.PA.1072 | OVERSHADOWING PLANS - SEPTEMBER EQUINOX - 22/09/2020 - 1 PM | 30.03.2021 | С   |
| AD.PA.1073 | OVERSHADOWING PLANS - SEPTEMBER EQUINOX - 22/09/2020 - 2PM  | 30.03.2021 | С   |
| AD.PA.1080 | PERSPECTIVE - MAIN ENTRY VIEW                               | 17.11.2020 | А   |
| AD.PA.1081 | PERSPECTIVE - MATCH DAY TERRACE & INDOOR TRAINING FACILITY  | 17.11.2020 | А   |
| AD.PA.1082 | PERSPECTIVE - MATCH DAY ENTRY                               | 17.11.2020 | А   |
| AD.PA.1083 | PERSPECTIVE - MATCH DAY SOUTH ELEVATION                     | 17.11.2020 | А   |