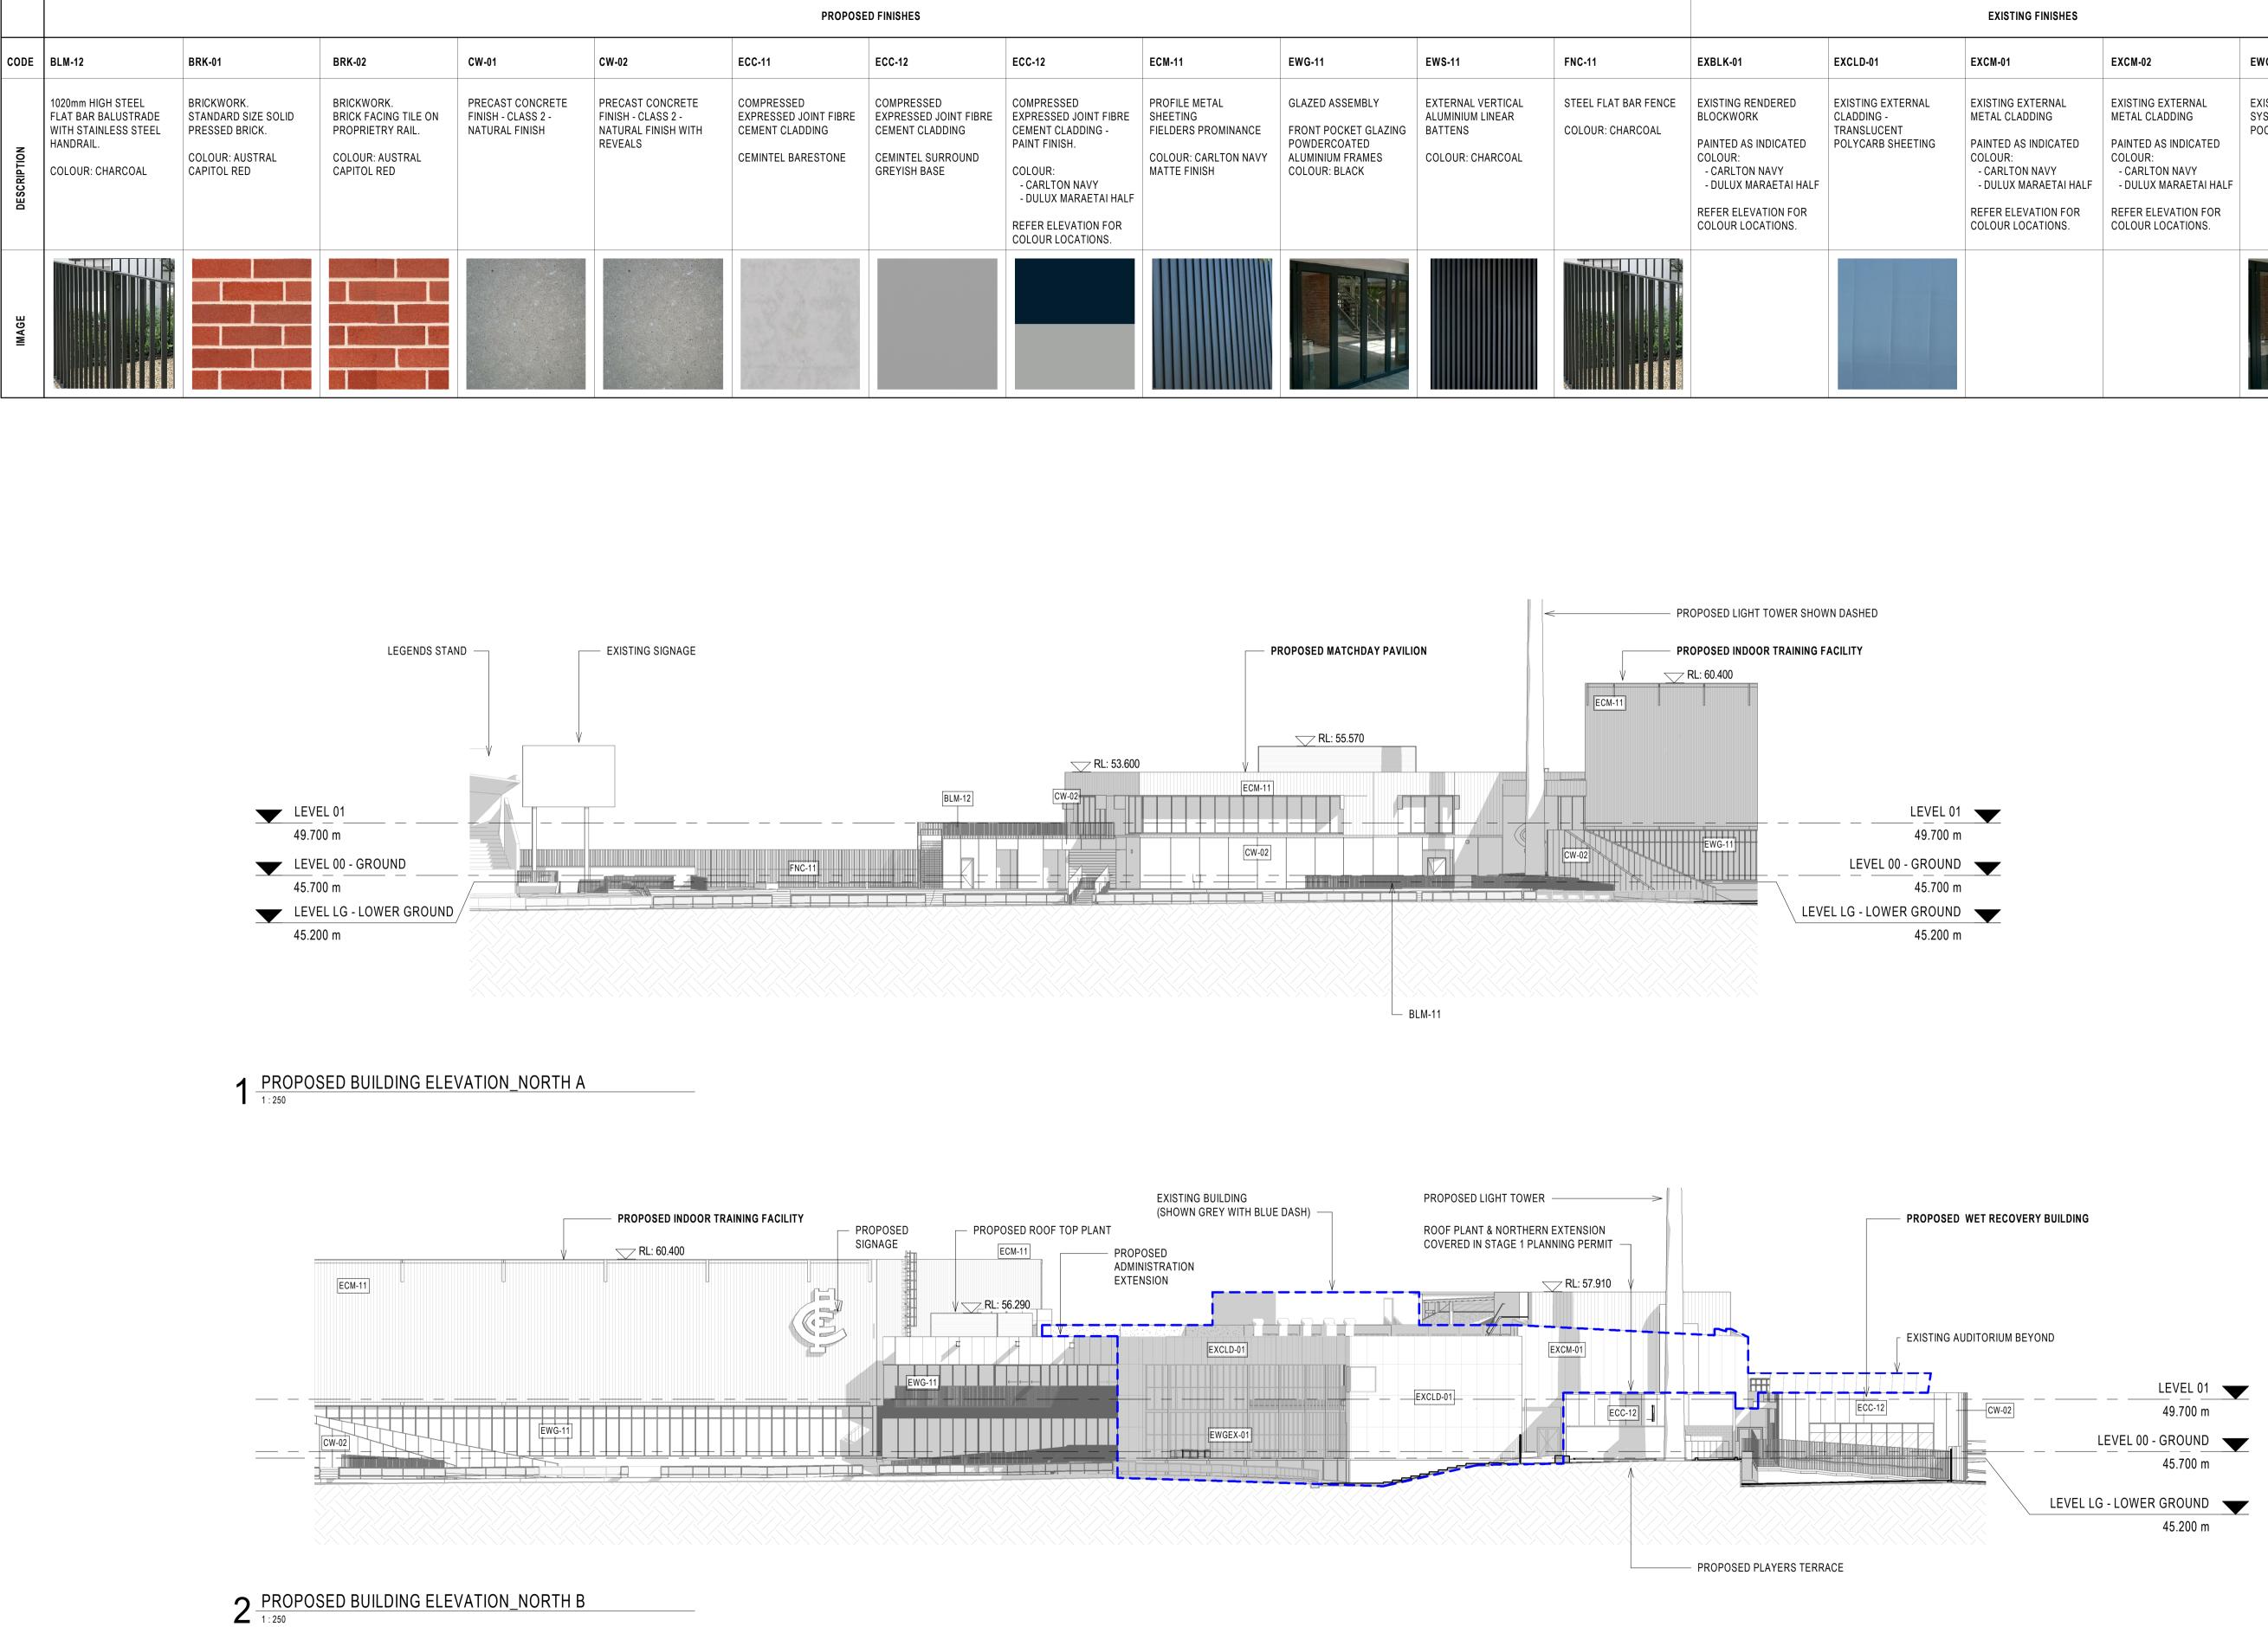

# IKON PARK REDEVELOPMENT - STAGE TWO PLANNING DOCUMENTS

Page 4 of 56

CARLTON FOOTBALL CLUB

Ikon Park, Royal Parade, Carlton North, VIC

|            | DRAWING SCHEDULE - STAGE 2                                  |            |     |
|------------|-------------------------------------------------------------|------------|-----|
| SHEET      | SHEET NAME                                                  | REV DATE   | REV |
| AD.PA.0001 | COVERSHEET                                                  | 30.03.2021 | E   |
| AD.PA.1001 | EXISTING SITE PLAN                                          | 17.11.2020 | В   |
| AD.PA.1010 | EXISTING PLAN - GROUND FLOOR                                | 17.11.2020 | В   |
| AD.PA.1011 | EXISTING PLAN - LEVEL 01                                    | 17.11.2020 | В   |
| AD.PA.1020 | EXISTING ELEVATION - WEST                                   | 17.11.2020 | В   |
| AD.PA.1021 | EXISTING ELEVATION - EAST                                   | 17.11.2020 | В   |
| AD.PA.1023 | EXISTING ELEVATION - NORTH                                  | 17.11.2020 | В   |
| AD.PA.1030 | PROPOSED SUMMARY OF WORKS                                   | 17.11.2020 | А   |
| AD.PA.1031 | PROPOSED SITE PLAN                                          | 30.03.2021 | D   |
| AD.PA.1032 | STAGING DEVELOPMENT PLAN - GROUND OVERALL                   | 30.03.2021 | E   |
| AD.PA.1040 | DEMOLITION PLAN - GROUND FLOOR                              | 30.03.2021 | D   |
| AD.PA.1041 | DEMOLITION PLAN - LEVEL 01                                  | 30.03.2021 | D   |
| AD.PA.1042 | DEMOLITION PLAN - ROOF                                      | 30.03.2021 | D   |
| AD.PA.1045 | DEMO ELEVATIONS - WEST                                      | 17.11.2020 | В   |
| AD.PA.1046 | DEMO ELEVATIONS - EAST                                      | 17.11.2020 | В   |
| AD.PA.1047 | DEMO ELEVATIONS - NORTH                                     | 17.11.2020 | В   |
| AD.PA.1050 | PROPOSED PLAN - GROUND OVERALL                              | 30.03.2021 | D   |
| AD.PA.1051 | PROPOSED PLAN - GROUND FLOOR NORTH                          | 30.03.2021 | D   |
| AD.PA.1052 | PROPOSED PLAN -GROUND FLOOR SOUTH                           | 30.03.2021 | D   |
| AD.PA.1053 | PROPOSED PLAN - LEVEL 01 OVERALL                            | 30.03.2021 | D   |
| AD.PA.1054 | PROPOSED PLAN - LEVEL 01 NORTH                              | 30.03.2021 | D   |
| AD.PA.1055 | PROPOSED PLAN - LEVEL 01 SOUTH                              | 30.03.2021 | D   |
| AD.PA.1056 | PROPOSED PLAN - ROOF                                        | 29.10.2020 | А   |
| AD.PA.1060 | PROPOSED ELEVATIONS - WEST                                  | 18.03.2021 | D   |
| AD.PA.1061 | PROPOSED ELEVATIONS - EAST                                  | 18.03.2021 | С   |
| AD.PA.1062 | PROPOSED ELEVATIONS - NORTH                                 | 18.03.2021 | С   |
| AD.PA.1063 | PROPOSED ELEVATIONS - SOUTH                                 | 17.11.2020 | В   |
| AD.PA.1064 | SIGNAGE ELEVATIONS                                          | 18.03.2021 | В   |
| AD.PA.1070 | OVERSHADOWING PLANS - SEPTEMBER EQUINOX - 22/09/2020 -11 AM | 30.03.2021 | D   |
| AD.PA.1071 | OVERSHADOWING PLANS - SEPTEMBER EQUINOX - 22/09/2020 - 12PM | 30.03.2021 | С   |
| AD.PA.1072 | OVERSHADOWING PLANS - SEPTEMBER EQUINOX - 22/09/2020 - 1 PM | 30.03.2021 | С   |
| AD.PA.1073 | OVERSHADOWING PLANS - SEPTEMBER EQUINOX - 22/09/2020 - 2PM  | 30.03.2021 | С   |
| AD.PA.1080 | PERSPECTIVE - MAIN ENTRY VIEW                               | 17.11.2020 | А   |
| AD.PA.1081 | PERSPECTIVE - MATCH DAY TERRACE & INDOOR TRAINING FACILITY  | 17.11.2020 | А   |
| AD.PA.1082 | PERSPECTIVE - MATCH DAY ENTRY                               | 17.11.2020 | А   |
| AD.PA.1083 | PERSPECTIVE - MATCH DAY SOUTH ELEVATION                     | 17.11.2020 | А   |