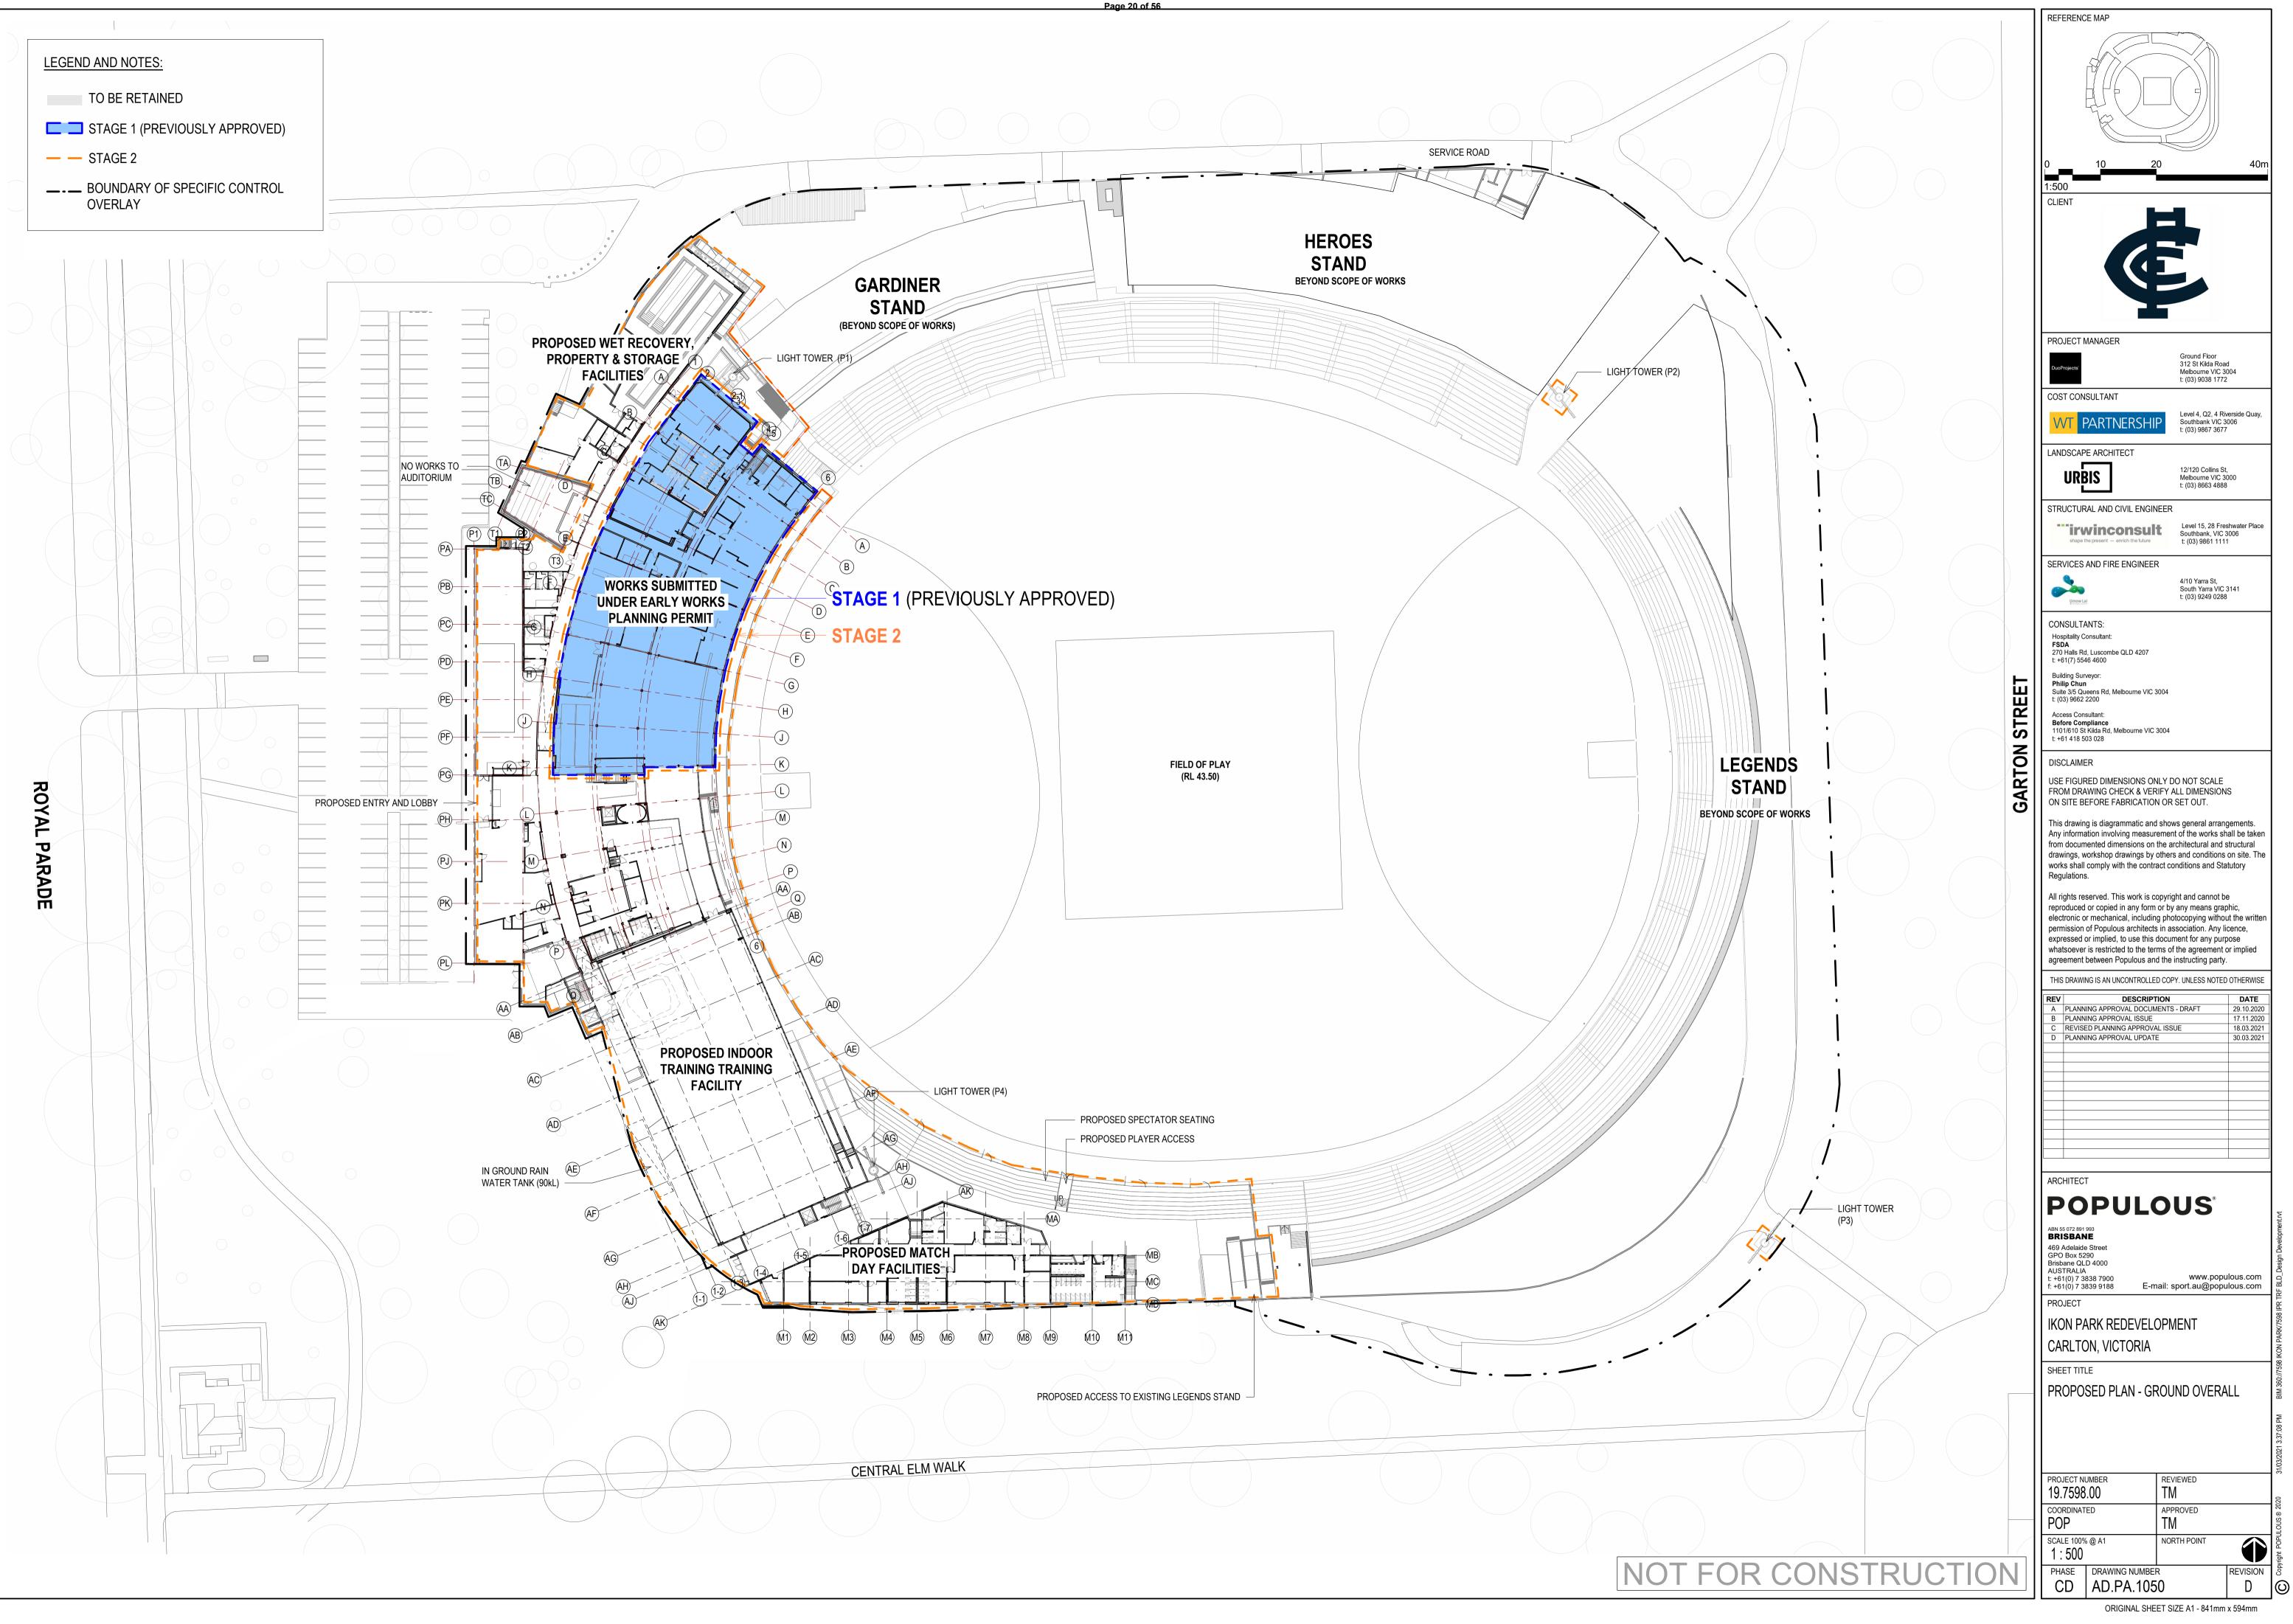

# IKON PARK REDEVELOPMENT - STAGE TWO PLANNING DOCUMENTS

Page 4 of 56

CARLTON FOOTBALL CLUB

Ikon Park, Royal Parade, Carlton North, VIC

|            | DRAWING SCHEDULE - STAGE 2                                  |            |     |
|------------|-------------------------------------------------------------|------------|-----|
| SHEET      | SHEET NAME                                                  | REV DATE   | REV |
| AD.PA.0001 | COVERSHEET                                                  | 30.03.2021 | E   |
| AD.PA.1001 | EXISTING SITE PLAN                                          | 17.11.2020 | В   |
| AD.PA.1010 | EXISTING PLAN - GROUND FLOOR                                | 17.11.2020 | В   |
| AD.PA.1011 | EXISTING PLAN - LEVEL 01                                    | 17.11.2020 | В   |
| AD.PA.1020 | EXISTING ELEVATION - WEST                                   | 17.11.2020 | В   |
| AD.PA.1021 | EXISTING ELEVATION - EAST                                   | 17.11.2020 | В   |
| AD.PA.1023 | EXISTING ELEVATION - NORTH                                  | 17.11.2020 | В   |
| AD.PA.1030 | PROPOSED SUMMARY OF WORKS                                   | 17.11.2020 | А   |
| AD.PA.1031 | PROPOSED SITE PLAN                                          | 30.03.2021 | D   |
| AD.PA.1032 | STAGING DEVELOPMENT PLAN - GROUND OVERALL                   | 30.03.2021 | E   |
| AD.PA.1040 | DEMOLITION PLAN - GROUND FLOOR                              | 30.03.2021 | D   |
| AD.PA.1041 | DEMOLITION PLAN - LEVEL 01                                  | 30.03.2021 | D   |
| AD.PA.1042 | DEMOLITION PLAN - ROOF                                      | 30.03.2021 | D   |
| AD.PA.1045 | DEMO ELEVATIONS - WEST                                      | 17.11.2020 | В   |
| AD.PA.1046 | DEMO ELEVATIONS - EAST                                      | 17.11.2020 | В   |
| AD.PA.1047 | DEMO ELEVATIONS - NORTH                                     | 17.11.2020 | В   |
| AD.PA.1050 | PROPOSED PLAN - GROUND OVERALL                              | 30.03.2021 | D   |
| AD.PA.1051 | PROPOSED PLAN - GROUND FLOOR NORTH                          | 30.03.2021 | D   |
| AD.PA.1052 | PROPOSED PLAN -GROUND FLOOR SOUTH                           | 30.03.2021 | D   |
| AD.PA.1053 | PROPOSED PLAN - LEVEL 01 OVERALL                            | 30.03.2021 | D   |
| AD.PA.1054 | PROPOSED PLAN - LEVEL 01 NORTH                              | 30.03.2021 | D   |
| AD.PA.1055 | PROPOSED PLAN - LEVEL 01 SOUTH                              | 30.03.2021 | D   |
| AD.PA.1056 | PROPOSED PLAN - ROOF                                        | 29.10.2020 | А   |
| AD.PA.1060 | PROPOSED ELEVATIONS - WEST                                  | 18.03.2021 | D   |
| AD.PA.1061 | PROPOSED ELEVATIONS - EAST                                  | 18.03.2021 | С   |
| AD.PA.1062 | PROPOSED ELEVATIONS - NORTH                                 | 18.03.2021 | С   |
| AD.PA.1063 | PROPOSED ELEVATIONS - SOUTH                                 | 17.11.2020 | В   |
| AD.PA.1064 | SIGNAGE ELEVATIONS                                          | 18.03.2021 | В   |
| AD.PA.1070 | OVERSHADOWING PLANS - SEPTEMBER EQUINOX - 22/09/2020 -11 AM | 30.03.2021 | D   |
| AD.PA.1071 | OVERSHADOWING PLANS - SEPTEMBER EQUINOX - 22/09/2020 - 12PM | 30.03.2021 | С   |
| AD.PA.1072 | OVERSHADOWING PLANS - SEPTEMBER EQUINOX - 22/09/2020 - 1 PM | 30.03.2021 | С   |
| AD.PA.1073 | OVERSHADOWING PLANS - SEPTEMBER EQUINOX - 22/09/2020 - 2PM  | 30.03.2021 | С   |
| AD.PA.1080 | PERSPECTIVE - MAIN ENTRY VIEW                               | 17.11.2020 | А   |
| AD.PA.1081 | PERSPECTIVE - MATCH DAY TERRACE & INDOOR TRAINING FACILITY  | 17.11.2020 | А   |
| AD.PA.1082 | PERSPECTIVE - MATCH DAY ENTRY                               | 17.11.2020 | А   |
| AD.PA.1083 | PERSPECTIVE - MATCH DAY SOUTH ELEVATION                     | 17.11.2020 | А   |