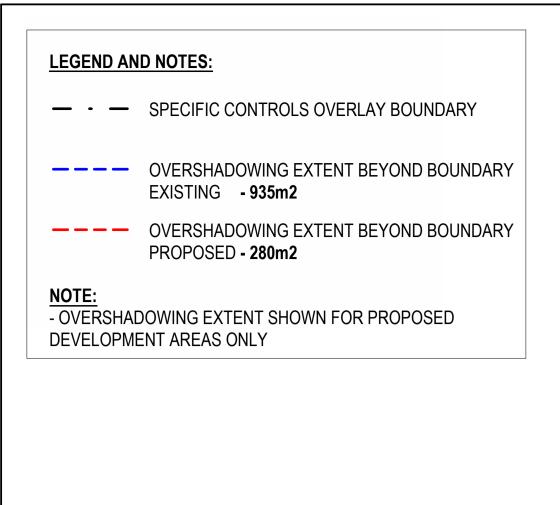

# IKON PARK REDEVELOPMENT - STAGE TWO PLANNING DOCUMENTS

Page 4 of 56

CARLTON FOOTBALL CLUB

Ikon Park, Royal Parade, Carlton North, VIC

|            | DRAWING SCHEDULE - STAGE 2                                  |            |     |
|------------|-------------------------------------------------------------|------------|-----|
| SHEET      | SHEET NAME                                                  | REV DATE   | REV |
| AD.PA.0001 | COVERSHEET                                                  | 30.03.2021 | E   |
| AD.PA.1001 | EXISTING SITE PLAN                                          | 17.11.2020 | В   |
| AD.PA.1010 | EXISTING PLAN - GROUND FLOOR                                | 17.11.2020 | В   |
| AD.PA.1011 | EXISTING PLAN - LEVEL 01                                    | 17.11.2020 | В   |
| AD.PA.1020 | EXISTING ELEVATION - WEST                                   | 17.11.2020 | В   |
| AD.PA.1021 | EXISTING ELEVATION - EAST                                   | 17.11.2020 | В   |
| AD.PA.1023 | EXISTING ELEVATION - NORTH                                  | 17.11.2020 | В   |
| AD.PA.1030 | PROPOSED SUMMARY OF WORKS                                   | 17.11.2020 | А   |
| AD.PA.1031 | PROPOSED SITE PLAN                                          | 30.03.2021 | D   |
| AD.PA.1032 | STAGING DEVELOPMENT PLAN - GROUND OVERALL                   | 30.03.2021 | E   |
| AD.PA.1040 | DEMOLITION PLAN - GROUND FLOOR                              | 30.03.2021 | D   |
| AD.PA.1041 | DEMOLITION PLAN - LEVEL 01                                  | 30.03.2021 | D   |
| AD.PA.1042 | DEMOLITION PLAN - ROOF                                      | 30.03.2021 | D   |
| AD.PA.1045 | DEMO ELEVATIONS - WEST                                      | 17.11.2020 | В   |
| AD.PA.1046 | DEMO ELEVATIONS - EAST                                      | 17.11.2020 | В   |
| AD.PA.1047 | DEMO ELEVATIONS - NORTH                                     | 17.11.2020 | В   |
| AD.PA.1050 | PROPOSED PLAN - GROUND OVERALL                              | 30.03.2021 | D   |
| AD.PA.1051 | PROPOSED PLAN - GROUND FLOOR NORTH                          | 30.03.2021 | D   |
| AD.PA.1052 | PROPOSED PLAN -GROUND FLOOR SOUTH                           | 30.03.2021 | D   |
| AD.PA.1053 | PROPOSED PLAN - LEVEL 01 OVERALL                            | 30.03.2021 | D   |
| AD.PA.1054 | PROPOSED PLAN - LEVEL 01 NORTH                              | 30.03.2021 | D   |
| AD.PA.1055 | PROPOSED PLAN - LEVEL 01 SOUTH                              | 30.03.2021 | D   |
| AD.PA.1056 | PROPOSED PLAN - ROOF                                        | 29.10.2020 | А   |
| AD.PA.1060 | PROPOSED ELEVATIONS - WEST                                  | 18.03.2021 | D   |
| AD.PA.1061 | PROPOSED ELEVATIONS - EAST                                  | 18.03.2021 | С   |
| AD.PA.1062 | PROPOSED ELEVATIONS - NORTH                                 | 18.03.2021 | С   |
| AD.PA.1063 | PROPOSED ELEVATIONS - SOUTH                                 | 17.11.2020 | В   |
| AD.PA.1064 | SIGNAGE ELEVATIONS                                          | 18.03.2021 | В   |
| AD.PA.1070 | OVERSHADOWING PLANS - SEPTEMBER EQUINOX - 22/09/2020 -11 AM | 30.03.2021 | D   |
| AD.PA.1071 | OVERSHADOWING PLANS - SEPTEMBER EQUINOX - 22/09/2020 - 12PM | 30.03.2021 | С   |
| AD.PA.1072 | OVERSHADOWING PLANS - SEPTEMBER EQUINOX - 22/09/2020 - 1 PM | 30.03.2021 | С   |
| AD.PA.1073 | OVERSHADOWING PLANS - SEPTEMBER EQUINOX - 22/09/2020 - 2PM  | 30.03.2021 | С   |
| AD.PA.1080 | PERSPECTIVE - MAIN ENTRY VIEW                               | 17.11.2020 | А   |
| AD.PA.1081 | PERSPECTIVE - MATCH DAY TERRACE & INDOOR TRAINING FACILITY  | 17.11.2020 | А   |
| AD.PA.1082 | PERSPECTIVE - MATCH DAY ENTRY                               | 17.11.2020 | А   |
| AD.PA.1083 | PERSPECTIVE - MATCH DAY SOUTH ELEVATION                     | 17.11.2020 | А   |