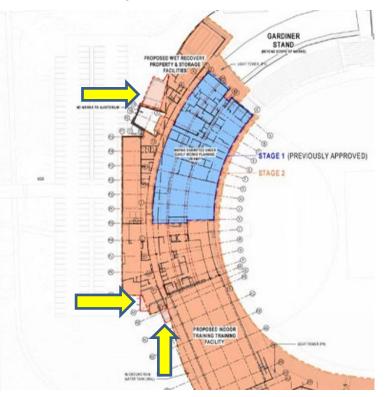

# IKON PARK REDEVELOPMENT - STAGE TWO PLANNING DOCUMENTS

Page 4 of 56

CARLTON FOOTBALL CLUB

Ikon Park, Royal Parade, Carlton North, VIC

|            | DRAWING SCHEDULE - STAGE 2                                  |            |     |
|------------|-------------------------------------------------------------|------------|-----|
| SHEET      | SHEET NAME                                                  | REV DATE   | REV |
| AD.PA.0001 | COVERSHEET                                                  | 30.03.2021 | E   |
| AD.PA.1001 | EXISTING SITE PLAN                                          | 17.11.2020 | В   |
| AD.PA.1010 | EXISTING PLAN - GROUND FLOOR                                | 17.11.2020 | В   |
| AD.PA.1011 | EXISTING PLAN - LEVEL 01                                    | 17.11.2020 | В   |
| AD.PA.1020 | EXISTING ELEVATION - WEST                                   | 17.11.2020 | В   |
| AD.PA.1021 | EXISTING ELEVATION - EAST                                   | 17.11.2020 | В   |
| AD.PA.1023 | EXISTING ELEVATION - NORTH                                  | 17.11.2020 | В   |
| AD.PA.1030 | PROPOSED SUMMARY OF WORKS                                   | 17.11.2020 | А   |
| AD.PA.1031 | PROPOSED SITE PLAN                                          | 30.03.2021 | D   |
| AD.PA.1032 | STAGING DEVELOPMENT PLAN - GROUND OVERALL                   | 30.03.2021 | E   |
| AD.PA.1040 | DEMOLITION PLAN - GROUND FLOOR                              | 30.03.2021 | D   |
| AD.PA.1041 | DEMOLITION PLAN - LEVEL 01                                  | 30.03.2021 | D   |
| AD.PA.1042 | DEMOLITION PLAN - ROOF                                      | 30.03.2021 | D   |
| AD.PA.1045 | DEMO ELEVATIONS - WEST                                      | 17.11.2020 | В   |
| AD.PA.1046 | DEMO ELEVATIONS - EAST                                      | 17.11.2020 | В   |
| AD.PA.1047 | DEMO ELEVATIONS - NORTH                                     | 17.11.2020 | В   |
| AD.PA.1050 | PROPOSED PLAN - GROUND OVERALL                              | 30.03.2021 | D   |
| AD.PA.1051 | PROPOSED PLAN - GROUND FLOOR NORTH                          | 30.03.2021 | D   |
| AD.PA.1052 | PROPOSED PLAN -GROUND FLOOR SOUTH                           | 30.03.2021 | D   |
| AD.PA.1053 | PROPOSED PLAN - LEVEL 01 OVERALL                            | 30.03.2021 | D   |
| AD.PA.1054 | PROPOSED PLAN - LEVEL 01 NORTH                              | 30.03.2021 | D   |
| AD.PA.1055 | PROPOSED PLAN - LEVEL 01 SOUTH                              | 30.03.2021 | D   |
| AD.PA.1056 | PROPOSED PLAN - ROOF                                        | 29.10.2020 | А   |
| AD.PA.1060 | PROPOSED ELEVATIONS - WEST                                  | 18.03.2021 | D   |
| AD.PA.1061 | PROPOSED ELEVATIONS - EAST                                  | 18.03.2021 | С   |
| AD.PA.1062 | PROPOSED ELEVATIONS - NORTH                                 | 18.03.2021 | С   |
| AD.PA.1063 | PROPOSED ELEVATIONS - SOUTH                                 | 17.11.2020 | В   |
| AD.PA.1064 | SIGNAGE ELEVATIONS                                          | 18.03.2021 | В   |
| AD.PA.1070 | OVERSHADOWING PLANS - SEPTEMBER EQUINOX - 22/09/2020 -11 AM | 30.03.2021 | D   |
| AD.PA.1071 | OVERSHADOWING PLANS - SEPTEMBER EQUINOX - 22/09/2020 - 12PM | 30.03.2021 | С   |
| AD.PA.1072 | OVERSHADOWING PLANS - SEPTEMBER EQUINOX - 22/09/2020 - 1 PM | 30.03.2021 | С   |
| AD.PA.1073 | OVERSHADOWING PLANS - SEPTEMBER EQUINOX - 22/09/2020 - 2PM  | 30.03.2021 | С   |
| AD.PA.1080 | PERSPECTIVE - MAIN ENTRY VIEW                               | 17.11.2020 | А   |
| AD.PA.1081 | PERSPECTIVE - MATCH DAY TERRACE & INDOOR TRAINING FACILITY  | 17.11.2020 | А   |
| AD.PA.1082 | PERSPECTIVE - MATCH DAY ENTRY                               | 17.11.2020 | А   |
| AD.PA.1083 | PERSPECTIVE - MATCH DAY SOUTH ELEVATION                     | 17.11.2020 | А   |