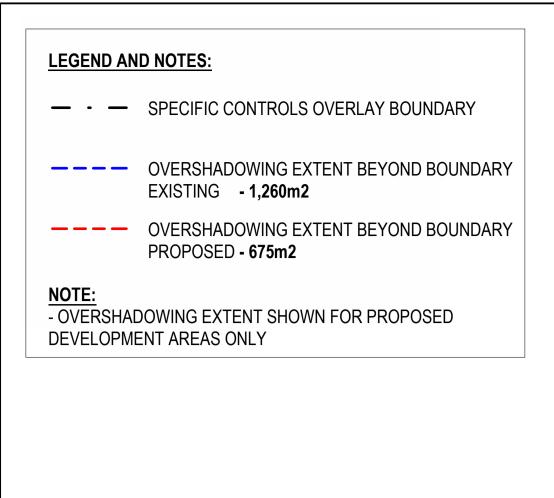

# IKON PARK REDEVELOPMENT - STAGE TWO PLANNING DOCUMENTS

Page 4 of 56

CARLTON FOOTBALL CLUB

Ikon Park, Royal Parade, Carlton North, VIC

|            | DRAWING SCHEDULE - STAGE 2                                  |            |     |
|------------|-------------------------------------------------------------|------------|-----|
| SHEET      | SHEET NAME                                                  | REV DATE   | REV |
| AD.PA.0001 | COVERSHEET                                                  | 30.03.2021 | E   |
| AD.PA.1001 | EXISTING SITE PLAN                                          | 17.11.2020 | В   |
| AD.PA.1010 | EXISTING PLAN - GROUND FLOOR                                | 17.11.2020 | В   |
| AD.PA.1011 | EXISTING PLAN - LEVEL 01                                    | 17.11.2020 | В   |
| AD.PA.1020 | EXISTING ELEVATION - WEST                                   | 17.11.2020 | В   |
| AD.PA.1021 | EXISTING ELEVATION - EAST                                   | 17.11.2020 | В   |
| AD.PA.1023 | EXISTING ELEVATION - NORTH                                  | 17.11.2020 | В   |
| AD.PA.1030 | PROPOSED SUMMARY OF WORKS                                   | 17.11.2020 | А   |
| AD.PA.1031 | PROPOSED SITE PLAN                                          | 30.03.2021 | D   |
| AD.PA.1032 | STAGING DEVELOPMENT PLAN - GROUND OVERALL                   | 30.03.2021 | E   |
| AD.PA.1040 | DEMOLITION PLAN - GROUND FLOOR                              | 30.03.2021 | D   |
| AD.PA.1041 | DEMOLITION PLAN - LEVEL 01                                  | 30.03.2021 | D   |
| AD.PA.1042 | DEMOLITION PLAN - ROOF                                      | 30.03.2021 | D   |
| AD.PA.1045 | DEMO ELEVATIONS - WEST                                      | 17.11.2020 | В   |
| AD.PA.1046 | DEMO ELEVATIONS - EAST                                      | 17.11.2020 | В   |
| AD.PA.1047 | DEMO ELEVATIONS - NORTH                                     | 17.11.2020 | В   |
| AD.PA.1050 | PROPOSED PLAN - GROUND OVERALL                              | 30.03.2021 | D   |
| AD.PA.1051 | PROPOSED PLAN - GROUND FLOOR NORTH                          | 30.03.2021 | D   |
| AD.PA.1052 | PROPOSED PLAN -GROUND FLOOR SOUTH                           | 30.03.2021 | D   |
| AD.PA.1053 | PROPOSED PLAN - LEVEL 01 OVERALL                            | 30.03.2021 | D   |
| AD.PA.1054 | PROPOSED PLAN - LEVEL 01 NORTH                              | 30.03.2021 | D   |
| AD.PA.1055 | PROPOSED PLAN - LEVEL 01 SOUTH                              | 30.03.2021 | D   |
| AD.PA.1056 | PROPOSED PLAN - ROOF                                        | 29.10.2020 | А   |
| AD.PA.1060 | PROPOSED ELEVATIONS - WEST                                  | 18.03.2021 | D   |
| AD.PA.1061 | PROPOSED ELEVATIONS - EAST                                  | 18.03.2021 | С   |
| AD.PA.1062 | PROPOSED ELEVATIONS - NORTH                                 | 18.03.2021 | С   |
| AD.PA.1063 | PROPOSED ELEVATIONS - SOUTH                                 | 17.11.2020 | В   |
| AD.PA.1064 | SIGNAGE ELEVATIONS                                          | 18.03.2021 | В   |
| AD.PA.1070 | OVERSHADOWING PLANS - SEPTEMBER EQUINOX - 22/09/2020 -11 AM | 30.03.2021 | D   |
| AD.PA.1071 | OVERSHADOWING PLANS - SEPTEMBER EQUINOX - 22/09/2020 - 12PM | 30.03.2021 | С   |
| AD.PA.1072 | OVERSHADOWING PLANS - SEPTEMBER EQUINOX - 22/09/2020 - 1 PM | 30.03.2021 | С   |
| AD.PA.1073 | OVERSHADOWING PLANS - SEPTEMBER EQUINOX - 22/09/2020 - 2PM  | 30.03.2021 | С   |
| AD.PA.1080 | PERSPECTIVE - MAIN ENTRY VIEW                               | 17.11.2020 | А   |
| AD.PA.1081 | PERSPECTIVE - MATCH DAY TERRACE & INDOOR TRAINING FACILITY  | 17.11.2020 | А   |
| AD.PA.1082 | PERSPECTIVE - MATCH DAY ENTRY                               | 17.11.2020 | А   |
| AD.PA.1083 | PERSPECTIVE - MATCH DAY SOUTH ELEVATION                     | 17.11.2020 | А   |