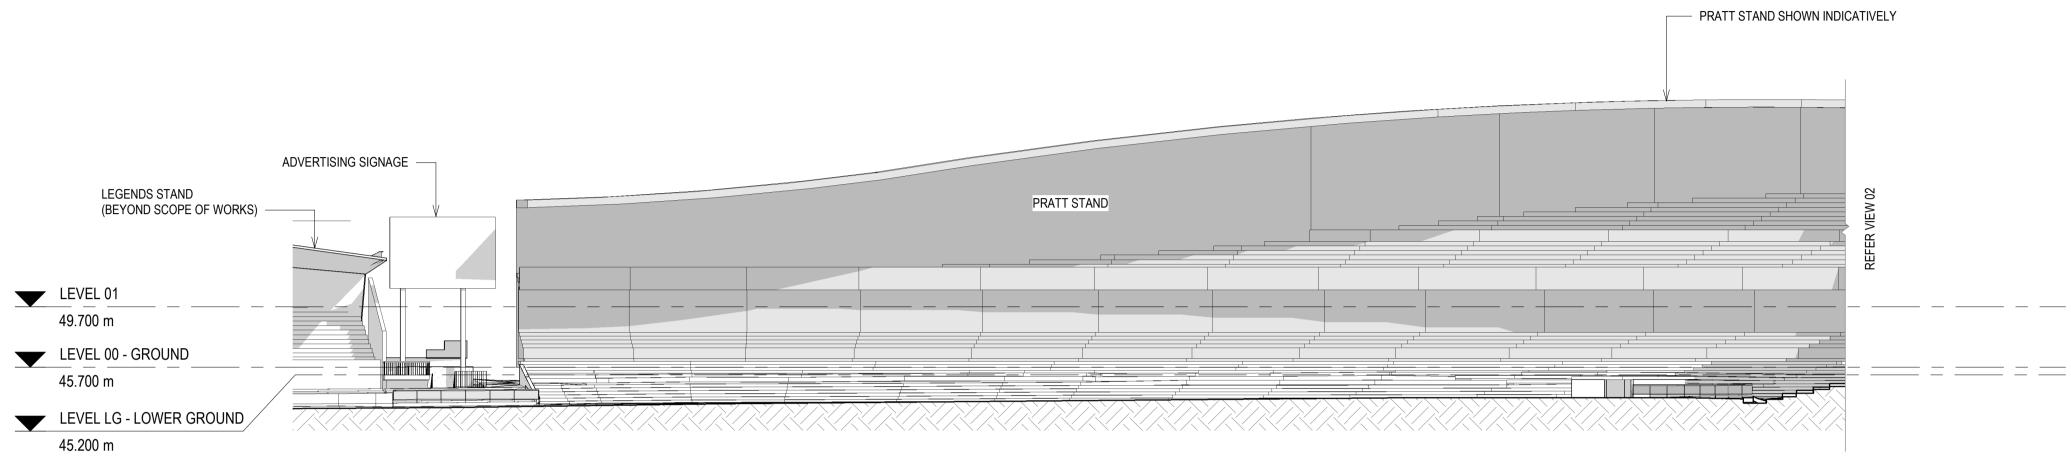

# IKON PARK REDEVELOPMENT - STAGE TWO PLANNING DOCUMENTS

Page 4 of 56

CARLTON FOOTBALL CLUB

Ikon Park, Royal Parade, Carlton North, VIC

|            | DRAWING SCHEDULE - STAGE 2                                  |            |     |
|------------|-------------------------------------------------------------|------------|-----|
| SHEET      | SHEET NAME                                                  | REV DATE   | REV |
| AD.PA.0001 | COVERSHEET                                                  | 30.03.2021 | E   |
| AD.PA.1001 | EXISTING SITE PLAN                                          | 17.11.2020 | В   |
| AD.PA.1010 | EXISTING PLAN - GROUND FLOOR                                | 17.11.2020 | В   |
| AD.PA.1011 | EXISTING PLAN - LEVEL 01                                    | 17.11.2020 | В   |
| AD.PA.1020 | EXISTING ELEVATION - WEST                                   | 17.11.2020 | В   |
| AD.PA.1021 | EXISTING ELEVATION - EAST                                   | 17.11.2020 | В   |
| AD.PA.1023 | EXISTING ELEVATION - NORTH                                  | 17.11.2020 | В   |
| AD.PA.1030 | PROPOSED SUMMARY OF WORKS                                   | 17.11.2020 | А   |
| AD.PA.1031 | PROPOSED SITE PLAN                                          | 30.03.2021 | D   |
| AD.PA.1032 | STAGING DEVELOPMENT PLAN - GROUND OVERALL                   | 30.03.2021 | E   |
| AD.PA.1040 | DEMOLITION PLAN - GROUND FLOOR                              | 30.03.2021 | D   |
| AD.PA.1041 | DEMOLITION PLAN - LEVEL 01                                  | 30.03.2021 | D   |
| AD.PA.1042 | DEMOLITION PLAN - ROOF                                      | 30.03.2021 | D   |
| AD.PA.1045 | DEMO ELEVATIONS - WEST                                      | 17.11.2020 | В   |
| AD.PA.1046 | DEMO ELEVATIONS - EAST                                      | 17.11.2020 | В   |
| AD.PA.1047 | DEMO ELEVATIONS - NORTH                                     | 17.11.2020 | В   |
| AD.PA.1050 | PROPOSED PLAN - GROUND OVERALL                              | 30.03.2021 | D   |
| AD.PA.1051 | PROPOSED PLAN - GROUND FLOOR NORTH                          | 30.03.2021 | D   |
| AD.PA.1052 | PROPOSED PLAN -GROUND FLOOR SOUTH                           | 30.03.2021 | D   |
| AD.PA.1053 | PROPOSED PLAN - LEVEL 01 OVERALL                            | 30.03.2021 | D   |
| AD.PA.1054 | PROPOSED PLAN - LEVEL 01 NORTH                              | 30.03.2021 | D   |
| AD.PA.1055 | PROPOSED PLAN - LEVEL 01 SOUTH                              | 30.03.2021 | D   |
| AD.PA.1056 | PROPOSED PLAN - ROOF                                        | 29.10.2020 | А   |
| AD.PA.1060 | PROPOSED ELEVATIONS - WEST                                  | 18.03.2021 | D   |
| AD.PA.1061 | PROPOSED ELEVATIONS - EAST                                  | 18.03.2021 | С   |
| AD.PA.1062 | PROPOSED ELEVATIONS - NORTH                                 | 18.03.2021 | С   |
| AD.PA.1063 | PROPOSED ELEVATIONS - SOUTH                                 | 17.11.2020 | В   |
| AD.PA.1064 | SIGNAGE ELEVATIONS                                          | 18.03.2021 | В   |
| AD.PA.1070 | OVERSHADOWING PLANS - SEPTEMBER EQUINOX - 22/09/2020 -11 AM | 30.03.2021 | D   |
| AD.PA.1071 | OVERSHADOWING PLANS - SEPTEMBER EQUINOX - 22/09/2020 - 12PM | 30.03.2021 | С   |
| AD.PA.1072 | OVERSHADOWING PLANS - SEPTEMBER EQUINOX - 22/09/2020 - 1 PM | 30.03.2021 | С   |
| AD.PA.1073 | OVERSHADOWING PLANS - SEPTEMBER EQUINOX - 22/09/2020 - 2PM  | 30.03.2021 | С   |
| AD.PA.1080 | PERSPECTIVE - MAIN ENTRY VIEW                               | 17.11.2020 | А   |
| AD.PA.1081 | PERSPECTIVE - MATCH DAY TERRACE & INDOOR TRAINING FACILITY  | 17.11.2020 | А   |
| AD.PA.1082 | PERSPECTIVE - MATCH DAY ENTRY                               | 17.11.2020 | А   |
| AD.PA.1083 | PERSPECTIVE - MATCH DAY SOUTH ELEVATION                     | 17.11.2020 | А   |

ARCHITECT

PHASE DRAWING NUMBER CD AD.PA.0001

REVISION E

DISCLAIMER

 $|\odot|$ 

Page 8 of 56

1 EXISTING ELEVATION - ADMIN BUILDING WEST - MAIN ENTRY

2 EXISTING ELEVATION - PRATT STAND SOUTH WEST