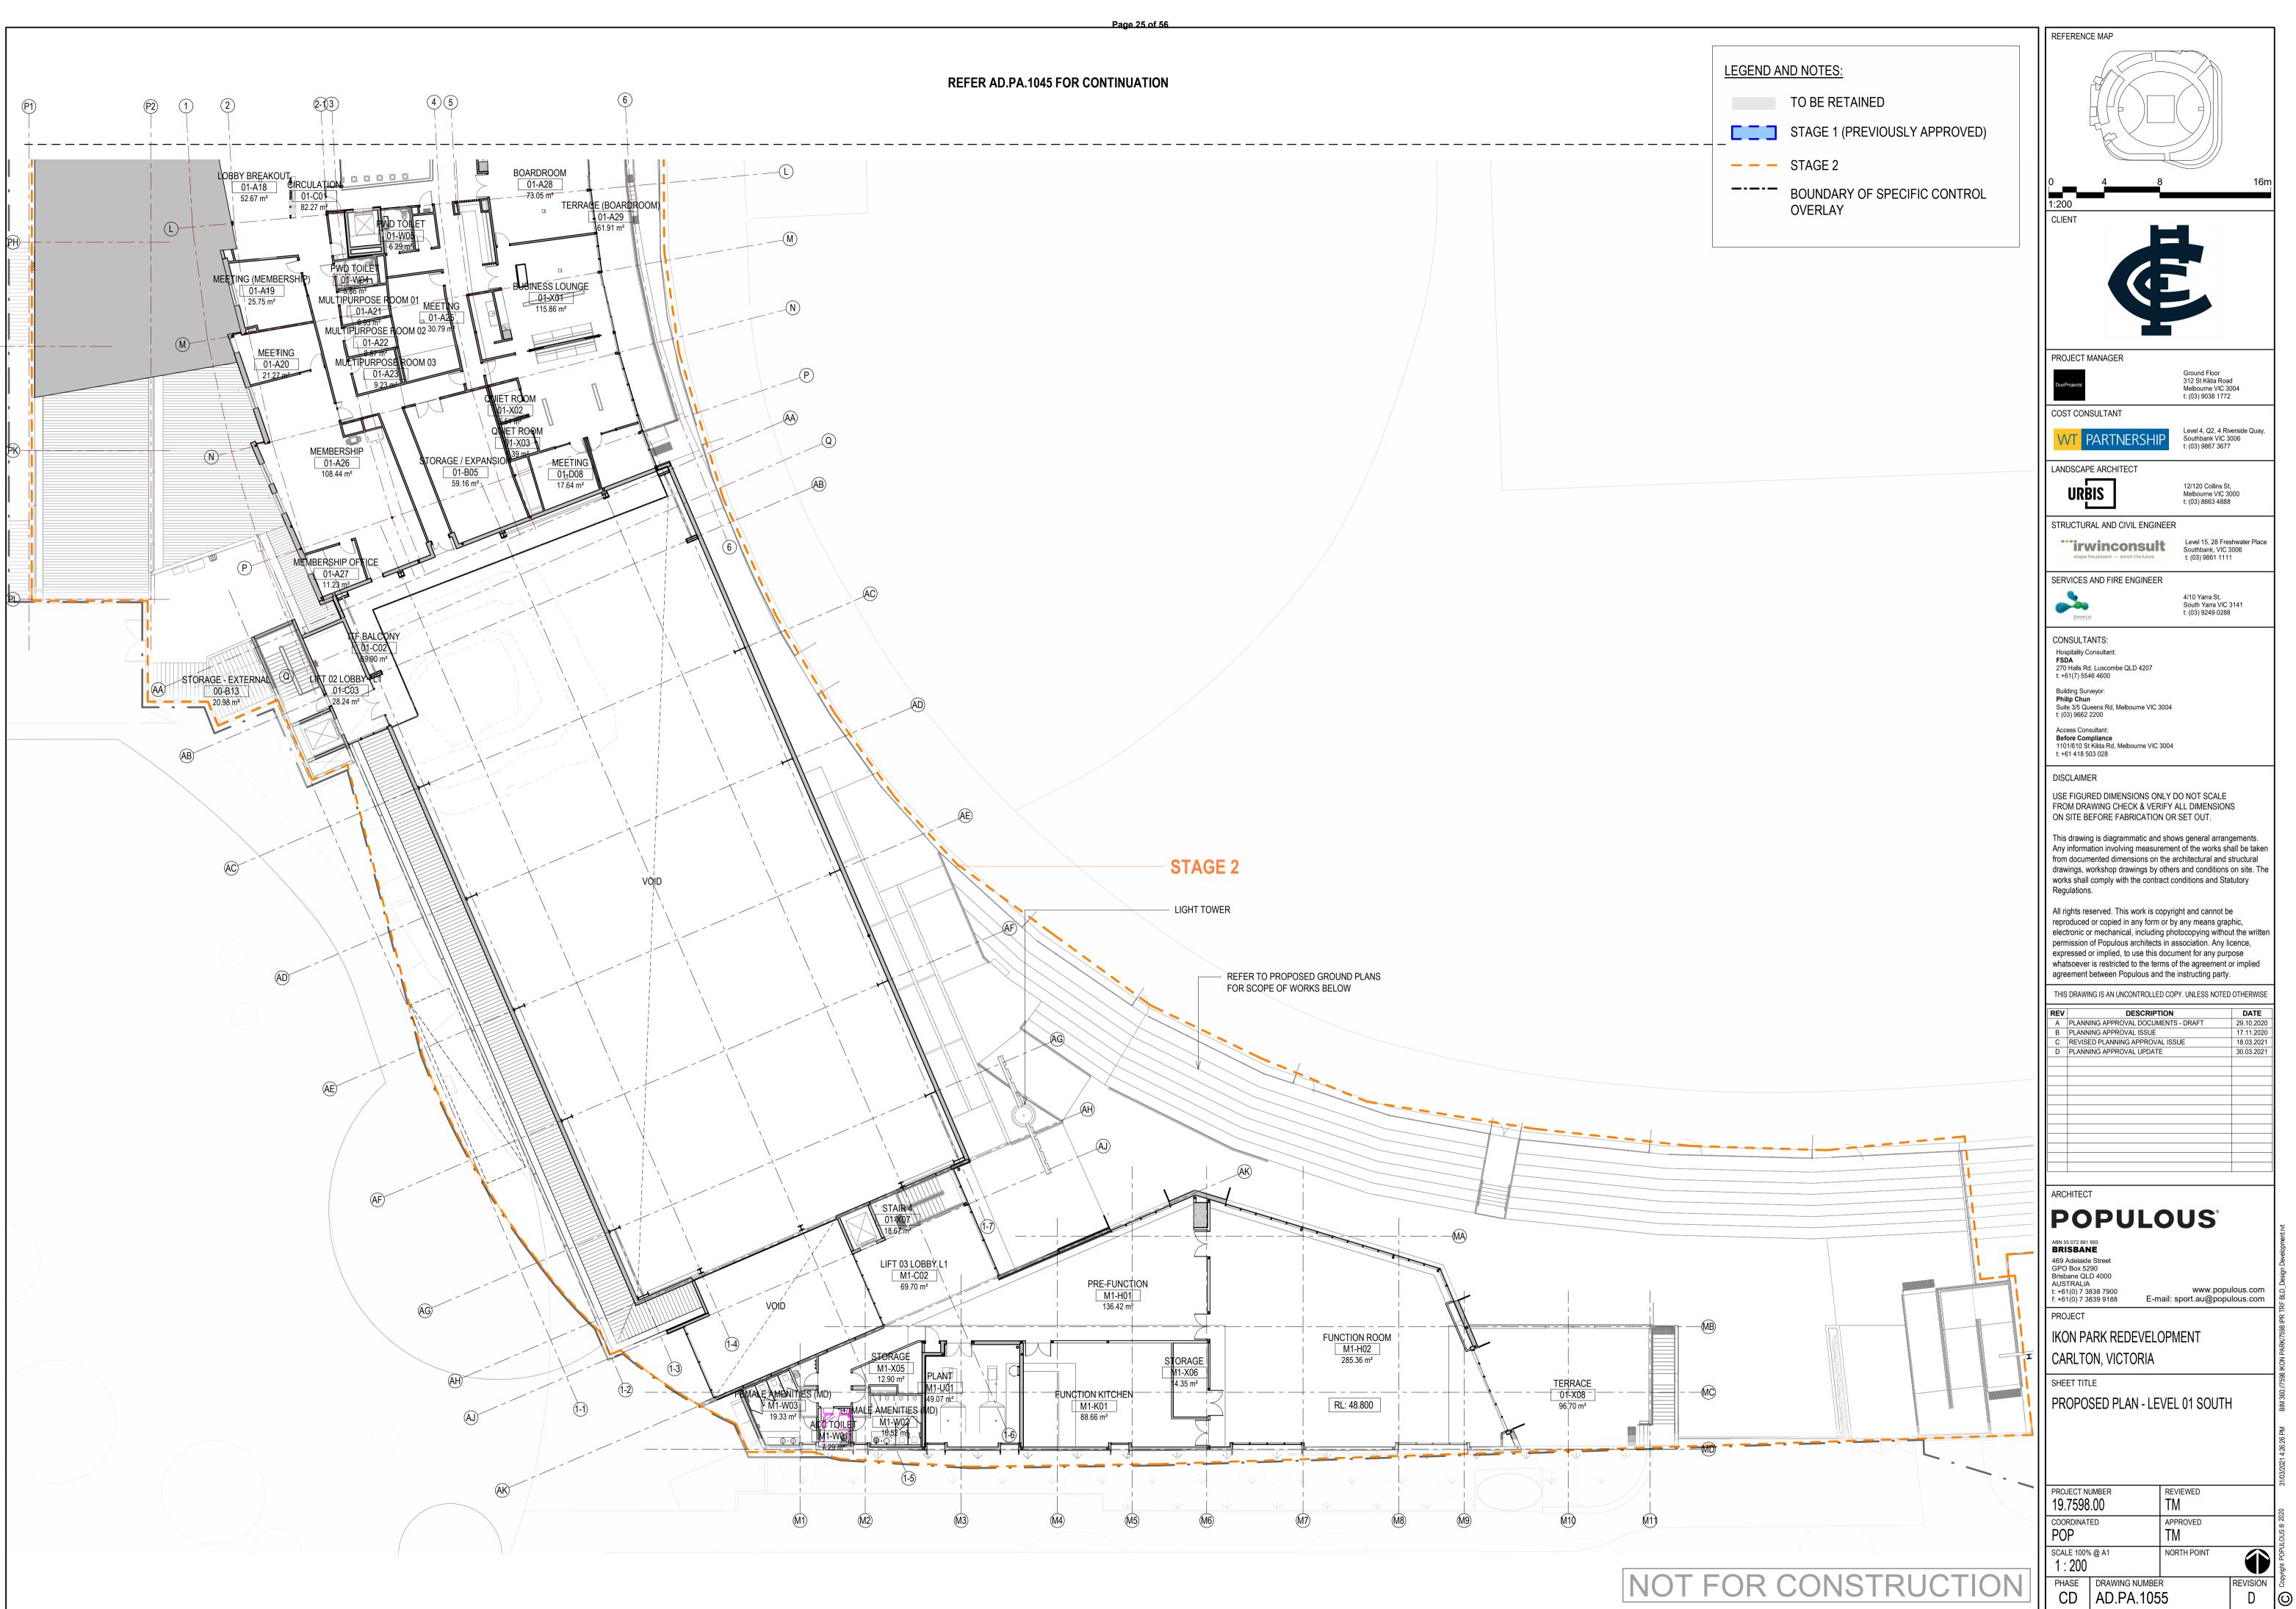

# IKON PARK REDEVELOPMENT - STAGE TWO PLANNING DOCUMENTS

Page 4 of 56

CARLTON FOOTBALL CLUB

Ikon Park, Royal Parade, Carlton North, VIC

|            | DRAWING SCHEDULE - STAGE 2                                  |            |     |
|------------|-------------------------------------------------------------|------------|-----|
| SHEET      | SHEET NAME                                                  | REV DATE   | REV |
| AD.PA.0001 | COVERSHEET                                                  | 30.03.2021 | E   |
| AD.PA.1001 | EXISTING SITE PLAN                                          | 17.11.2020 | В   |
| AD.PA.1010 | EXISTING PLAN - GROUND FLOOR                                | 17.11.2020 | В   |
| AD.PA.1011 | EXISTING PLAN - LEVEL 01                                    | 17.11.2020 | В   |
| AD.PA.1020 | EXISTING ELEVATION - WEST                                   | 17.11.2020 | В   |
| AD.PA.1021 | EXISTING ELEVATION - EAST                                   | 17.11.2020 | В   |
| AD.PA.1023 | EXISTING ELEVATION - NORTH                                  | 17.11.2020 | В   |
| AD.PA.1030 | PROPOSED SUMMARY OF WORKS                                   | 17.11.2020 | А   |
| AD.PA.1031 | PROPOSED SITE PLAN                                          | 30.03.2021 | D   |
| AD.PA.1032 | STAGING DEVELOPMENT PLAN - GROUND OVERALL                   | 30.03.2021 | E   |
| AD.PA.1040 | DEMOLITION PLAN - GROUND FLOOR                              | 30.03.2021 | D   |
| AD.PA.1041 | DEMOLITION PLAN - LEVEL 01                                  | 30.03.2021 | D   |
| AD.PA.1042 | DEMOLITION PLAN - ROOF                                      | 30.03.2021 | D   |
| AD.PA.1045 | DEMO ELEVATIONS - WEST                                      | 17.11.2020 | В   |
| AD.PA.1046 | DEMO ELEVATIONS - EAST                                      | 17.11.2020 | В   |
| AD.PA.1047 | DEMO ELEVATIONS - NORTH                                     | 17.11.2020 | В   |
| AD.PA.1050 | PROPOSED PLAN - GROUND OVERALL                              | 30.03.2021 | D   |
| AD.PA.1051 | PROPOSED PLAN - GROUND FLOOR NORTH                          | 30.03.2021 | D   |
| AD.PA.1052 | PROPOSED PLAN -GROUND FLOOR SOUTH                           | 30.03.2021 | D   |
| AD.PA.1053 | PROPOSED PLAN - LEVEL 01 OVERALL                            | 30.03.2021 | D   |
| AD.PA.1054 | PROPOSED PLAN - LEVEL 01 NORTH                              | 30.03.2021 | D   |
| AD.PA.1055 | PROPOSED PLAN - LEVEL 01 SOUTH                              | 30.03.2021 | D   |
| AD.PA.1056 | PROPOSED PLAN - ROOF                                        | 29.10.2020 | А   |
| AD.PA.1060 | PROPOSED ELEVATIONS - WEST                                  | 18.03.2021 | D   |
| AD.PA.1061 | PROPOSED ELEVATIONS - EAST                                  | 18.03.2021 | С   |
| AD.PA.1062 | PROPOSED ELEVATIONS - NORTH                                 | 18.03.2021 | С   |
| AD.PA.1063 | PROPOSED ELEVATIONS - SOUTH                                 | 17.11.2020 | В   |
| AD.PA.1064 | SIGNAGE ELEVATIONS                                          | 18.03.2021 | В   |
| AD.PA.1070 | OVERSHADOWING PLANS - SEPTEMBER EQUINOX - 22/09/2020 -11 AM | 30.03.2021 | D   |
| AD.PA.1071 | OVERSHADOWING PLANS - SEPTEMBER EQUINOX - 22/09/2020 - 12PM | 30.03.2021 | С   |
| AD.PA.1072 | OVERSHADOWING PLANS - SEPTEMBER EQUINOX - 22/09/2020 - 1 PM | 30.03.2021 | С   |
| AD.PA.1073 | OVERSHADOWING PLANS - SEPTEMBER EQUINOX - 22/09/2020 - 2PM  | 30.03.2021 | С   |
| AD.PA.1080 | PERSPECTIVE - MAIN ENTRY VIEW                               | 17.11.2020 | А   |
| AD.PA.1081 | PERSPECTIVE - MATCH DAY TERRACE & INDOOR TRAINING FACILITY  | 17.11.2020 | А   |
| AD.PA.1082 | PERSPECTIVE - MATCH DAY ENTRY                               | 17.11.2020 | А   |
| AD.PA.1083 | PERSPECTIVE - MATCH DAY SOUTH ELEVATION                     | 17.11.2020 | А   |