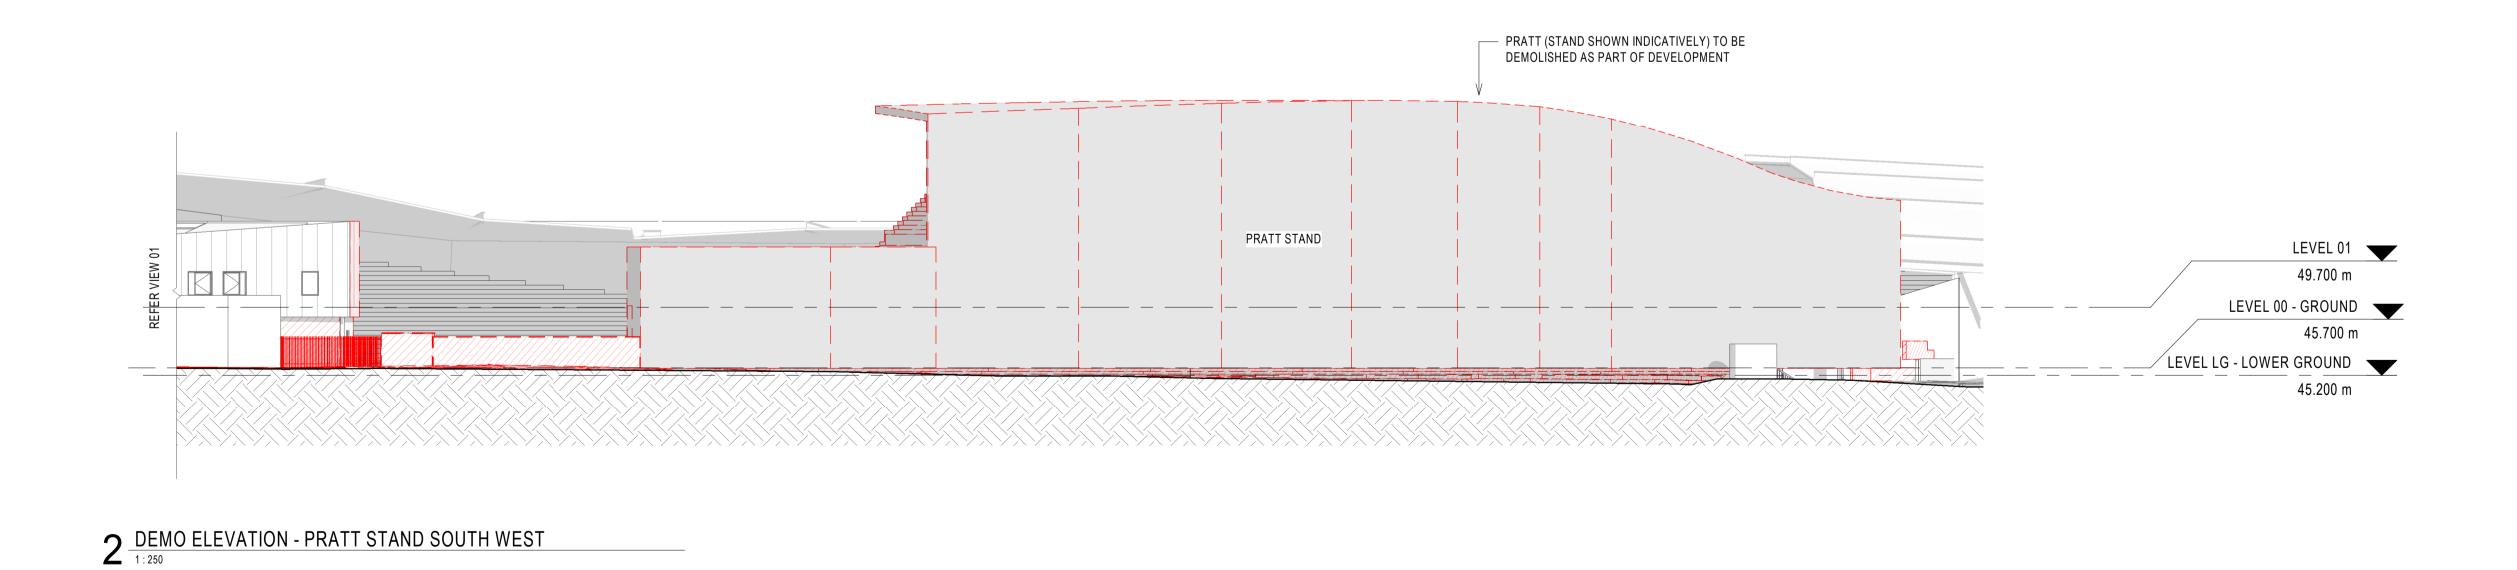

# IKON PARK REDEVELOPMENT - STAGE TWO PLANNING DOCUMENTS

Page 4 of 56

CARLTON FOOTBALL CLUB

Ikon Park, Royal Parade, Carlton North, VIC

|            | DRAWING SCHEDULE - STAGE 2                                  |            |     |
|------------|-------------------------------------------------------------|------------|-----|
| SHEET      | SHEET NAME                                                  | REV DATE   | REV |
| AD.PA.0001 | COVERSHEET                                                  | 30.03.2021 | E   |
| AD.PA.1001 | EXISTING SITE PLAN                                          | 17.11.2020 | В   |
| AD.PA.1010 | EXISTING PLAN - GROUND FLOOR                                | 17.11.2020 | В   |
| AD.PA.1011 | EXISTING PLAN - LEVEL 01                                    | 17.11.2020 | В   |
| AD.PA.1020 | EXISTING ELEVATION - WEST                                   | 17.11.2020 | В   |
| AD.PA.1021 | EXISTING ELEVATION - EAST                                   | 17.11.2020 | В   |
| AD.PA.1023 | EXISTING ELEVATION - NORTH                                  | 17.11.2020 | В   |
| AD.PA.1030 | PROPOSED SUMMARY OF WORKS                                   | 17.11.2020 | А   |
| AD.PA.1031 | PROPOSED SITE PLAN                                          | 30.03.2021 | D   |
| AD.PA.1032 | STAGING DEVELOPMENT PLAN - GROUND OVERALL                   | 30.03.2021 | E   |
| AD.PA.1040 | DEMOLITION PLAN - GROUND FLOOR                              | 30.03.2021 | D   |
| AD.PA.1041 | DEMOLITION PLAN - LEVEL 01                                  | 30.03.2021 | D   |
| AD.PA.1042 | DEMOLITION PLAN - ROOF                                      | 30.03.2021 | D   |
| AD.PA.1045 | DEMO ELEVATIONS - WEST                                      | 17.11.2020 | В   |
| AD.PA.1046 | DEMO ELEVATIONS - EAST                                      | 17.11.2020 | В   |
| AD.PA.1047 | DEMO ELEVATIONS - NORTH                                     | 17.11.2020 | В   |
| AD.PA.1050 | PROPOSED PLAN - GROUND OVERALL                              | 30.03.2021 | D   |
| AD.PA.1051 | PROPOSED PLAN - GROUND FLOOR NORTH                          | 30.03.2021 | D   |
| AD.PA.1052 | PROPOSED PLAN -GROUND FLOOR SOUTH                           | 30.03.2021 | D   |
| AD.PA.1053 | PROPOSED PLAN - LEVEL 01 OVERALL                            | 30.03.2021 | D   |
| AD.PA.1054 | PROPOSED PLAN - LEVEL 01 NORTH                              | 30.03.2021 | D   |
| AD.PA.1055 | PROPOSED PLAN - LEVEL 01 SOUTH                              | 30.03.2021 | D   |
| AD.PA.1056 | PROPOSED PLAN - ROOF                                        | 29.10.2020 | А   |
| AD.PA.1060 | PROPOSED ELEVATIONS - WEST                                  | 18.03.2021 | D   |
| AD.PA.1061 | PROPOSED ELEVATIONS - EAST                                  | 18.03.2021 | С   |
| AD.PA.1062 | PROPOSED ELEVATIONS - NORTH                                 | 18.03.2021 | С   |
| AD.PA.1063 | PROPOSED ELEVATIONS - SOUTH                                 | 17.11.2020 | В   |
| AD.PA.1064 | SIGNAGE ELEVATIONS                                          | 18.03.2021 | В   |
| AD.PA.1070 | OVERSHADOWING PLANS - SEPTEMBER EQUINOX - 22/09/2020 -11 AM | 30.03.2021 | D   |
| AD.PA.1071 | OVERSHADOWING PLANS - SEPTEMBER EQUINOX - 22/09/2020 - 12PM | 30.03.2021 | С   |
| AD.PA.1072 | OVERSHADOWING PLANS - SEPTEMBER EQUINOX - 22/09/2020 - 1 PM | 30.03.2021 | С   |
| AD.PA.1073 | OVERSHADOWING PLANS - SEPTEMBER EQUINOX - 22/09/2020 - 2PM  | 30.03.2021 | С   |
| AD.PA.1080 | PERSPECTIVE - MAIN ENTRY VIEW                               | 17.11.2020 | А   |
| AD.PA.1081 | PERSPECTIVE - MATCH DAY TERRACE & INDOOR TRAINING FACILITY  | 17.11.2020 | А   |
| AD.PA.1082 | PERSPECTIVE - MATCH DAY ENTRY                               | 17.11.2020 | А   |
| AD.PA.1083 | PERSPECTIVE - MATCH DAY SOUTH ELEVATION                     | 17.11.2020 | А   |