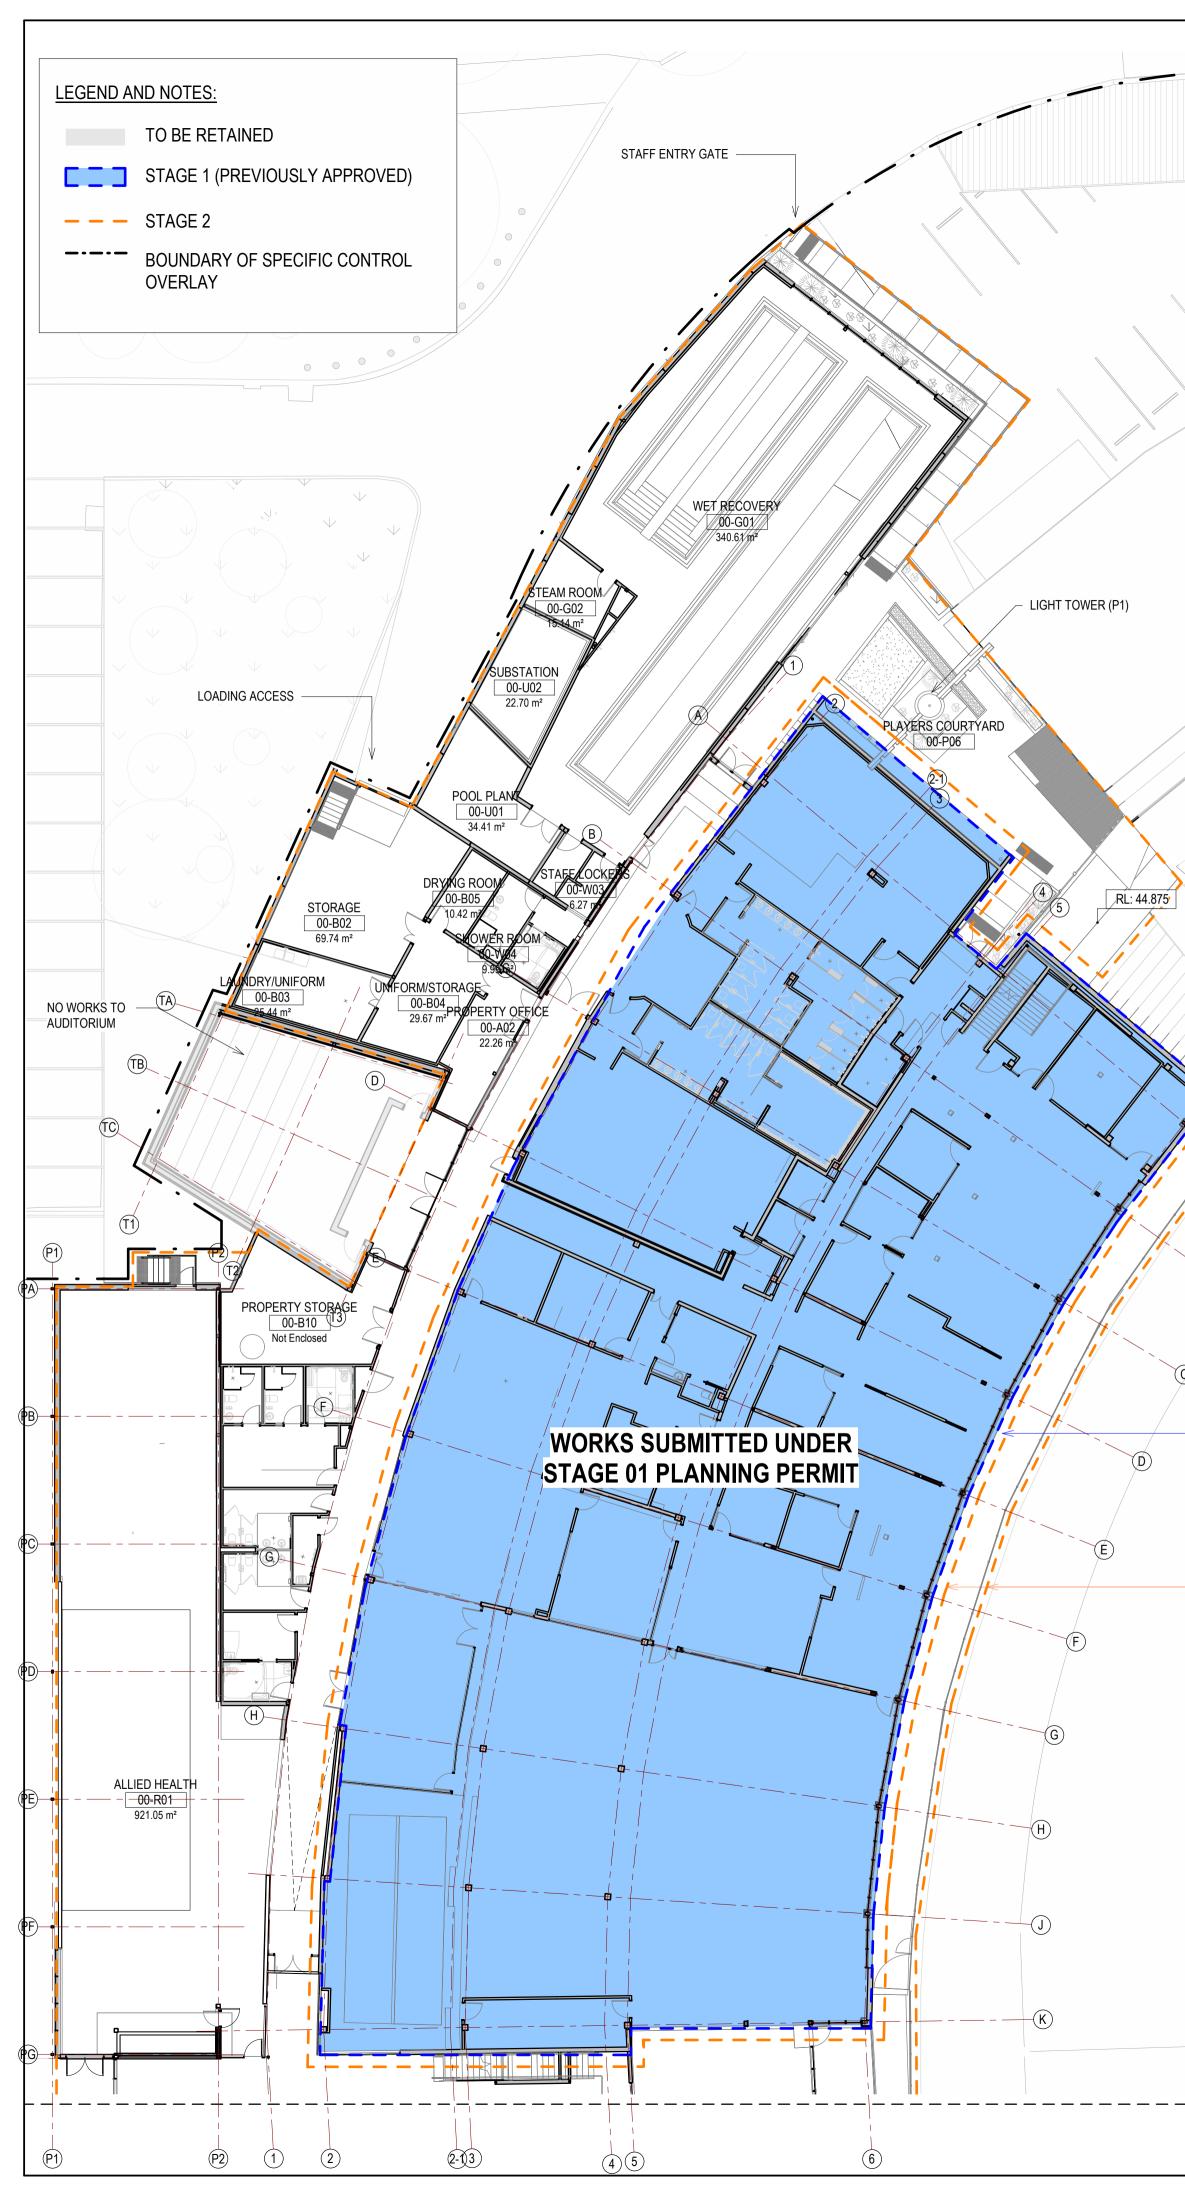

# IKON PARK REDEVELOPMENT - STAGE TWO PLANNING DOCUMENTS

Page 4 of 56

CARLTON FOOTBALL CLUB

Ikon Park, Royal Parade, Carlton North, VIC

|            | DRAWING SCHEDULE - STAGE 2                                  |            |     |
|------------|-------------------------------------------------------------|------------|-----|
| SHEET      | SHEET NAME                                                  | REV DATE   | REV |
| AD.PA.0001 | COVERSHEET                                                  | 30.03.2021 | E   |
| AD.PA.1001 | EXISTING SITE PLAN                                          | 17.11.2020 | В   |
| AD.PA.1010 | EXISTING PLAN - GROUND FLOOR                                | 17.11.2020 | В   |
| AD.PA.1011 | EXISTING PLAN - LEVEL 01                                    | 17.11.2020 | В   |
| AD.PA.1020 | EXISTING ELEVATION - WEST                                   | 17.11.2020 | В   |
| AD.PA.1021 | EXISTING ELEVATION - EAST                                   | 17.11.2020 | В   |
| AD.PA.1023 | EXISTING ELEVATION - NORTH                                  | 17.11.2020 | В   |
| AD.PA.1030 | PROPOSED SUMMARY OF WORKS                                   | 17.11.2020 | А   |
| AD.PA.1031 | PROPOSED SITE PLAN                                          | 30.03.2021 | D   |
| AD.PA.1032 | STAGING DEVELOPMENT PLAN - GROUND OVERALL                   | 30.03.2021 | E   |
| AD.PA.1040 | DEMOLITION PLAN - GROUND FLOOR                              | 30.03.2021 | D   |
| AD.PA.1041 | DEMOLITION PLAN - LEVEL 01                                  | 30.03.2021 | D   |
| AD.PA.1042 | DEMOLITION PLAN - ROOF                                      | 30.03.2021 | D   |
| AD.PA.1045 | DEMO ELEVATIONS - WEST                                      | 17.11.2020 | В   |
| AD.PA.1046 | DEMO ELEVATIONS - EAST                                      | 17.11.2020 | В   |
| AD.PA.1047 | DEMO ELEVATIONS - NORTH                                     | 17.11.2020 | В   |
| AD.PA.1050 | PROPOSED PLAN - GROUND OVERALL                              | 30.03.2021 | D   |
| AD.PA.1051 | PROPOSED PLAN - GROUND FLOOR NORTH                          | 30.03.2021 | D   |
| AD.PA.1052 | PROPOSED PLAN -GROUND FLOOR SOUTH                           | 30.03.2021 | D   |
| AD.PA.1053 | PROPOSED PLAN - LEVEL 01 OVERALL                            | 30.03.2021 | D   |
| AD.PA.1054 | PROPOSED PLAN - LEVEL 01 NORTH                              | 30.03.2021 | D   |
| AD.PA.1055 | PROPOSED PLAN - LEVEL 01 SOUTH                              | 30.03.2021 | D   |
| AD.PA.1056 | PROPOSED PLAN - ROOF                                        | 29.10.2020 | А   |
| AD.PA.1060 | PROPOSED ELEVATIONS - WEST                                  | 18.03.2021 | D   |
| AD.PA.1061 | PROPOSED ELEVATIONS - EAST                                  | 18.03.2021 | С   |
| AD.PA.1062 | PROPOSED ELEVATIONS - NORTH                                 | 18.03.2021 | С   |
| AD.PA.1063 | PROPOSED ELEVATIONS - SOUTH                                 | 17.11.2020 | В   |
| AD.PA.1064 | SIGNAGE ELEVATIONS                                          | 18.03.2021 | В   |
| AD.PA.1070 | OVERSHADOWING PLANS - SEPTEMBER EQUINOX - 22/09/2020 -11 AM | 30.03.2021 | D   |
| AD.PA.1071 | OVERSHADOWING PLANS - SEPTEMBER EQUINOX - 22/09/2020 - 12PM | 30.03.2021 | С   |
| AD.PA.1072 | OVERSHADOWING PLANS - SEPTEMBER EQUINOX - 22/09/2020 - 1 PM | 30.03.2021 | С   |
| AD.PA.1073 | OVERSHADOWING PLANS - SEPTEMBER EQUINOX - 22/09/2020 - 2PM  | 30.03.2021 | С   |
| AD.PA.1080 | PERSPECTIVE - MAIN ENTRY VIEW                               | 17.11.2020 | А   |
| AD.PA.1081 | PERSPECTIVE - MATCH DAY TERRACE & INDOOR TRAINING FACILITY  | 17.11.2020 | А   |
| AD.PA.1082 | PERSPECTIVE - MATCH DAY ENTRY                               | 17.11.2020 | А   |
| AD.PA.1083 | PERSPECTIVE - MATCH DAY SOUTH ELEVATION                     | 17.11.2020 | А   |