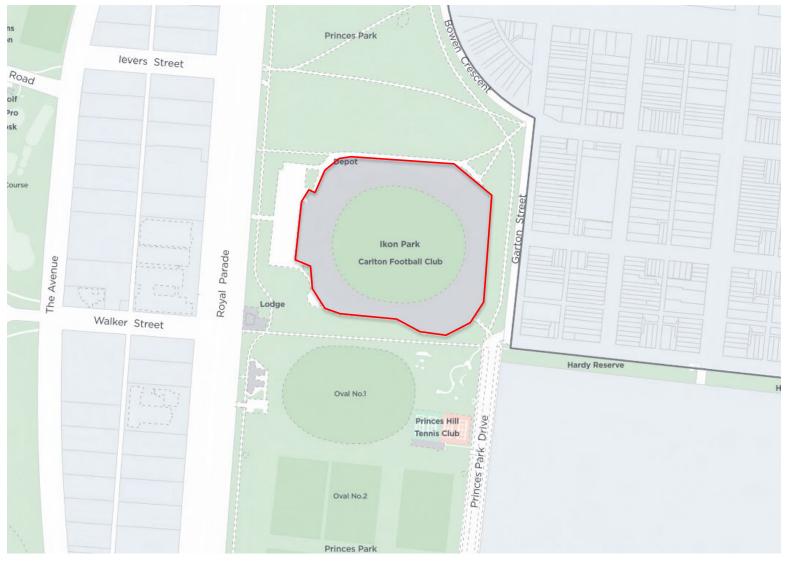

## Locality Plan

Attachment 2 Agenda item 6.4 Future Melbourne Committee 13 April 2021

### Carlton Recreation Ground, Princes Park, Carlton