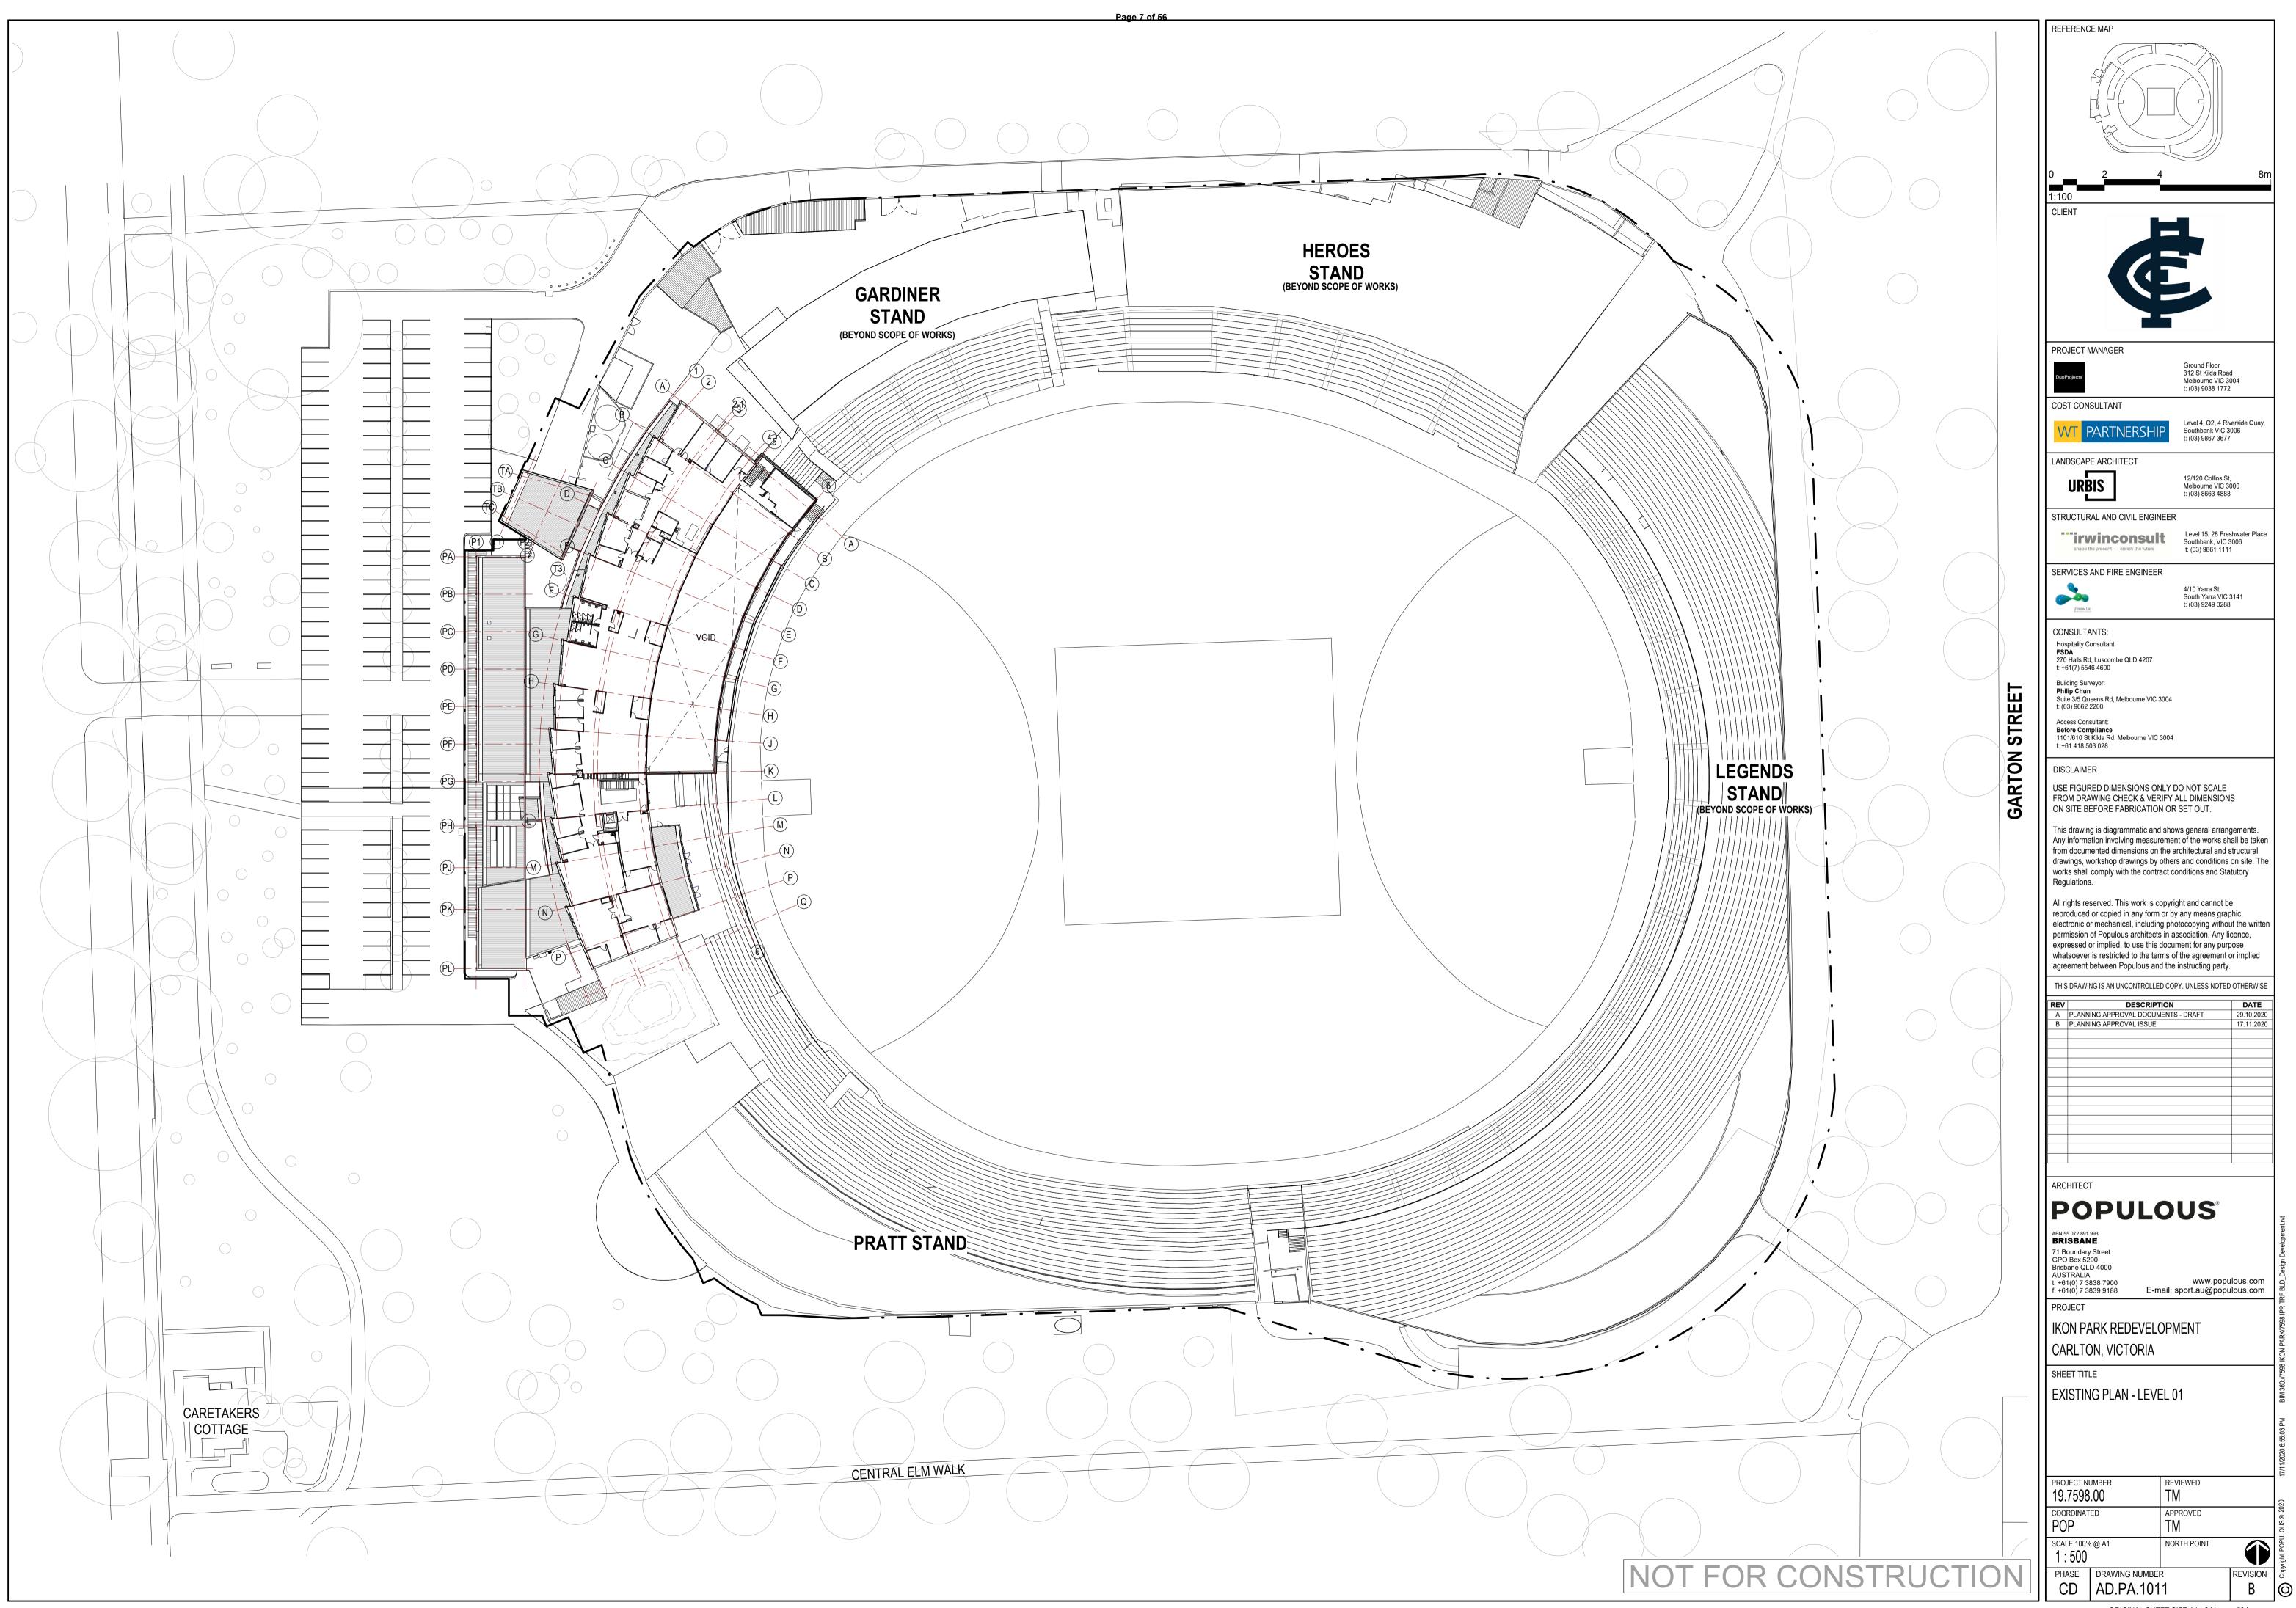

# IKON PARK REDEVELOPMENT - STAGE TWO PLANNING DOCUMENTS

Page 4 of 56

CARLTON FOOTBALL CLUB

Ikon Park, Royal Parade, Carlton North, VIC

|            | DRAWING SCHEDULE - STAGE 2                                  |            |     |
|------------|-------------------------------------------------------------|------------|-----|
| SHEET      | SHEET NAME                                                  | REV DATE   | REV |
| AD.PA.0001 | COVERSHEET                                                  | 30.03.2021 | E   |
| AD.PA.1001 | EXISTING SITE PLAN                                          | 17.11.2020 | В   |
| AD.PA.1010 | EXISTING PLAN - GROUND FLOOR                                | 17.11.2020 | В   |
| AD.PA.1011 | EXISTING PLAN - LEVEL 01                                    | 17.11.2020 | В   |
| AD.PA.1020 | EXISTING ELEVATION - WEST                                   | 17.11.2020 | В   |
| AD.PA.1021 | EXISTING ELEVATION - EAST                                   | 17.11.2020 | В   |
| AD.PA.1023 | EXISTING ELEVATION - NORTH                                  | 17.11.2020 | В   |
| AD.PA.1030 | PROPOSED SUMMARY OF WORKS                                   | 17.11.2020 | А   |
| AD.PA.1031 | PROPOSED SITE PLAN                                          | 30.03.2021 | D   |
| AD.PA.1032 | STAGING DEVELOPMENT PLAN - GROUND OVERALL                   | 30.03.2021 | E   |
| AD.PA.1040 | DEMOLITION PLAN - GROUND FLOOR                              | 30.03.2021 | D   |
| AD.PA.1041 | DEMOLITION PLAN - LEVEL 01                                  | 30.03.2021 | D   |
| AD.PA.1042 | DEMOLITION PLAN - ROOF                                      | 30.03.2021 | D   |
| AD.PA.1045 | DEMO ELEVATIONS - WEST                                      | 17.11.2020 | В   |
| AD.PA.1046 | DEMO ELEVATIONS - EAST                                      | 17.11.2020 | В   |
| AD.PA.1047 | DEMO ELEVATIONS - NORTH                                     | 17.11.2020 | В   |
| AD.PA.1050 | PROPOSED PLAN - GROUND OVERALL                              | 30.03.2021 | D   |
| AD.PA.1051 | PROPOSED PLAN - GROUND FLOOR NORTH                          | 30.03.2021 | D   |
| AD.PA.1052 | PROPOSED PLAN -GROUND FLOOR SOUTH                           | 30.03.2021 | D   |
| AD.PA.1053 | PROPOSED PLAN - LEVEL 01 OVERALL                            | 30.03.2021 | D   |
| AD.PA.1054 | PROPOSED PLAN - LEVEL 01 NORTH                              | 30.03.2021 | D   |
| AD.PA.1055 | PROPOSED PLAN - LEVEL 01 SOUTH                              | 30.03.2021 | D   |
| AD.PA.1056 | PROPOSED PLAN - ROOF                                        | 29.10.2020 | А   |
| AD.PA.1060 | PROPOSED ELEVATIONS - WEST                                  | 18.03.2021 | D   |
| AD.PA.1061 | PROPOSED ELEVATIONS - EAST                                  | 18.03.2021 | С   |
| AD.PA.1062 | PROPOSED ELEVATIONS - NORTH                                 | 18.03.2021 | С   |
| AD.PA.1063 | PROPOSED ELEVATIONS - SOUTH                                 | 17.11.2020 | В   |
| AD.PA.1064 | SIGNAGE ELEVATIONS                                          | 18.03.2021 | В   |
| AD.PA.1070 | OVERSHADOWING PLANS - SEPTEMBER EQUINOX - 22/09/2020 -11 AM | 30.03.2021 | D   |
| AD.PA.1071 | OVERSHADOWING PLANS - SEPTEMBER EQUINOX - 22/09/2020 - 12PM | 30.03.2021 | С   |
| AD.PA.1072 | OVERSHADOWING PLANS - SEPTEMBER EQUINOX - 22/09/2020 - 1 PM | 30.03.2021 | С   |
| AD.PA.1073 | OVERSHADOWING PLANS - SEPTEMBER EQUINOX - 22/09/2020 - 2PM  | 30.03.2021 | С   |
| AD.PA.1080 | PERSPECTIVE - MAIN ENTRY VIEW                               | 17.11.2020 | А   |
| AD.PA.1081 | PERSPECTIVE - MATCH DAY TERRACE & INDOOR TRAINING FACILITY  | 17.11.2020 | А   |
| AD.PA.1082 | PERSPECTIVE - MATCH DAY ENTRY                               | 17.11.2020 | А   |
| AD.PA.1083 | PERSPECTIVE - MATCH DAY SOUTH ELEVATION                     | 17.11.2020 | А   |