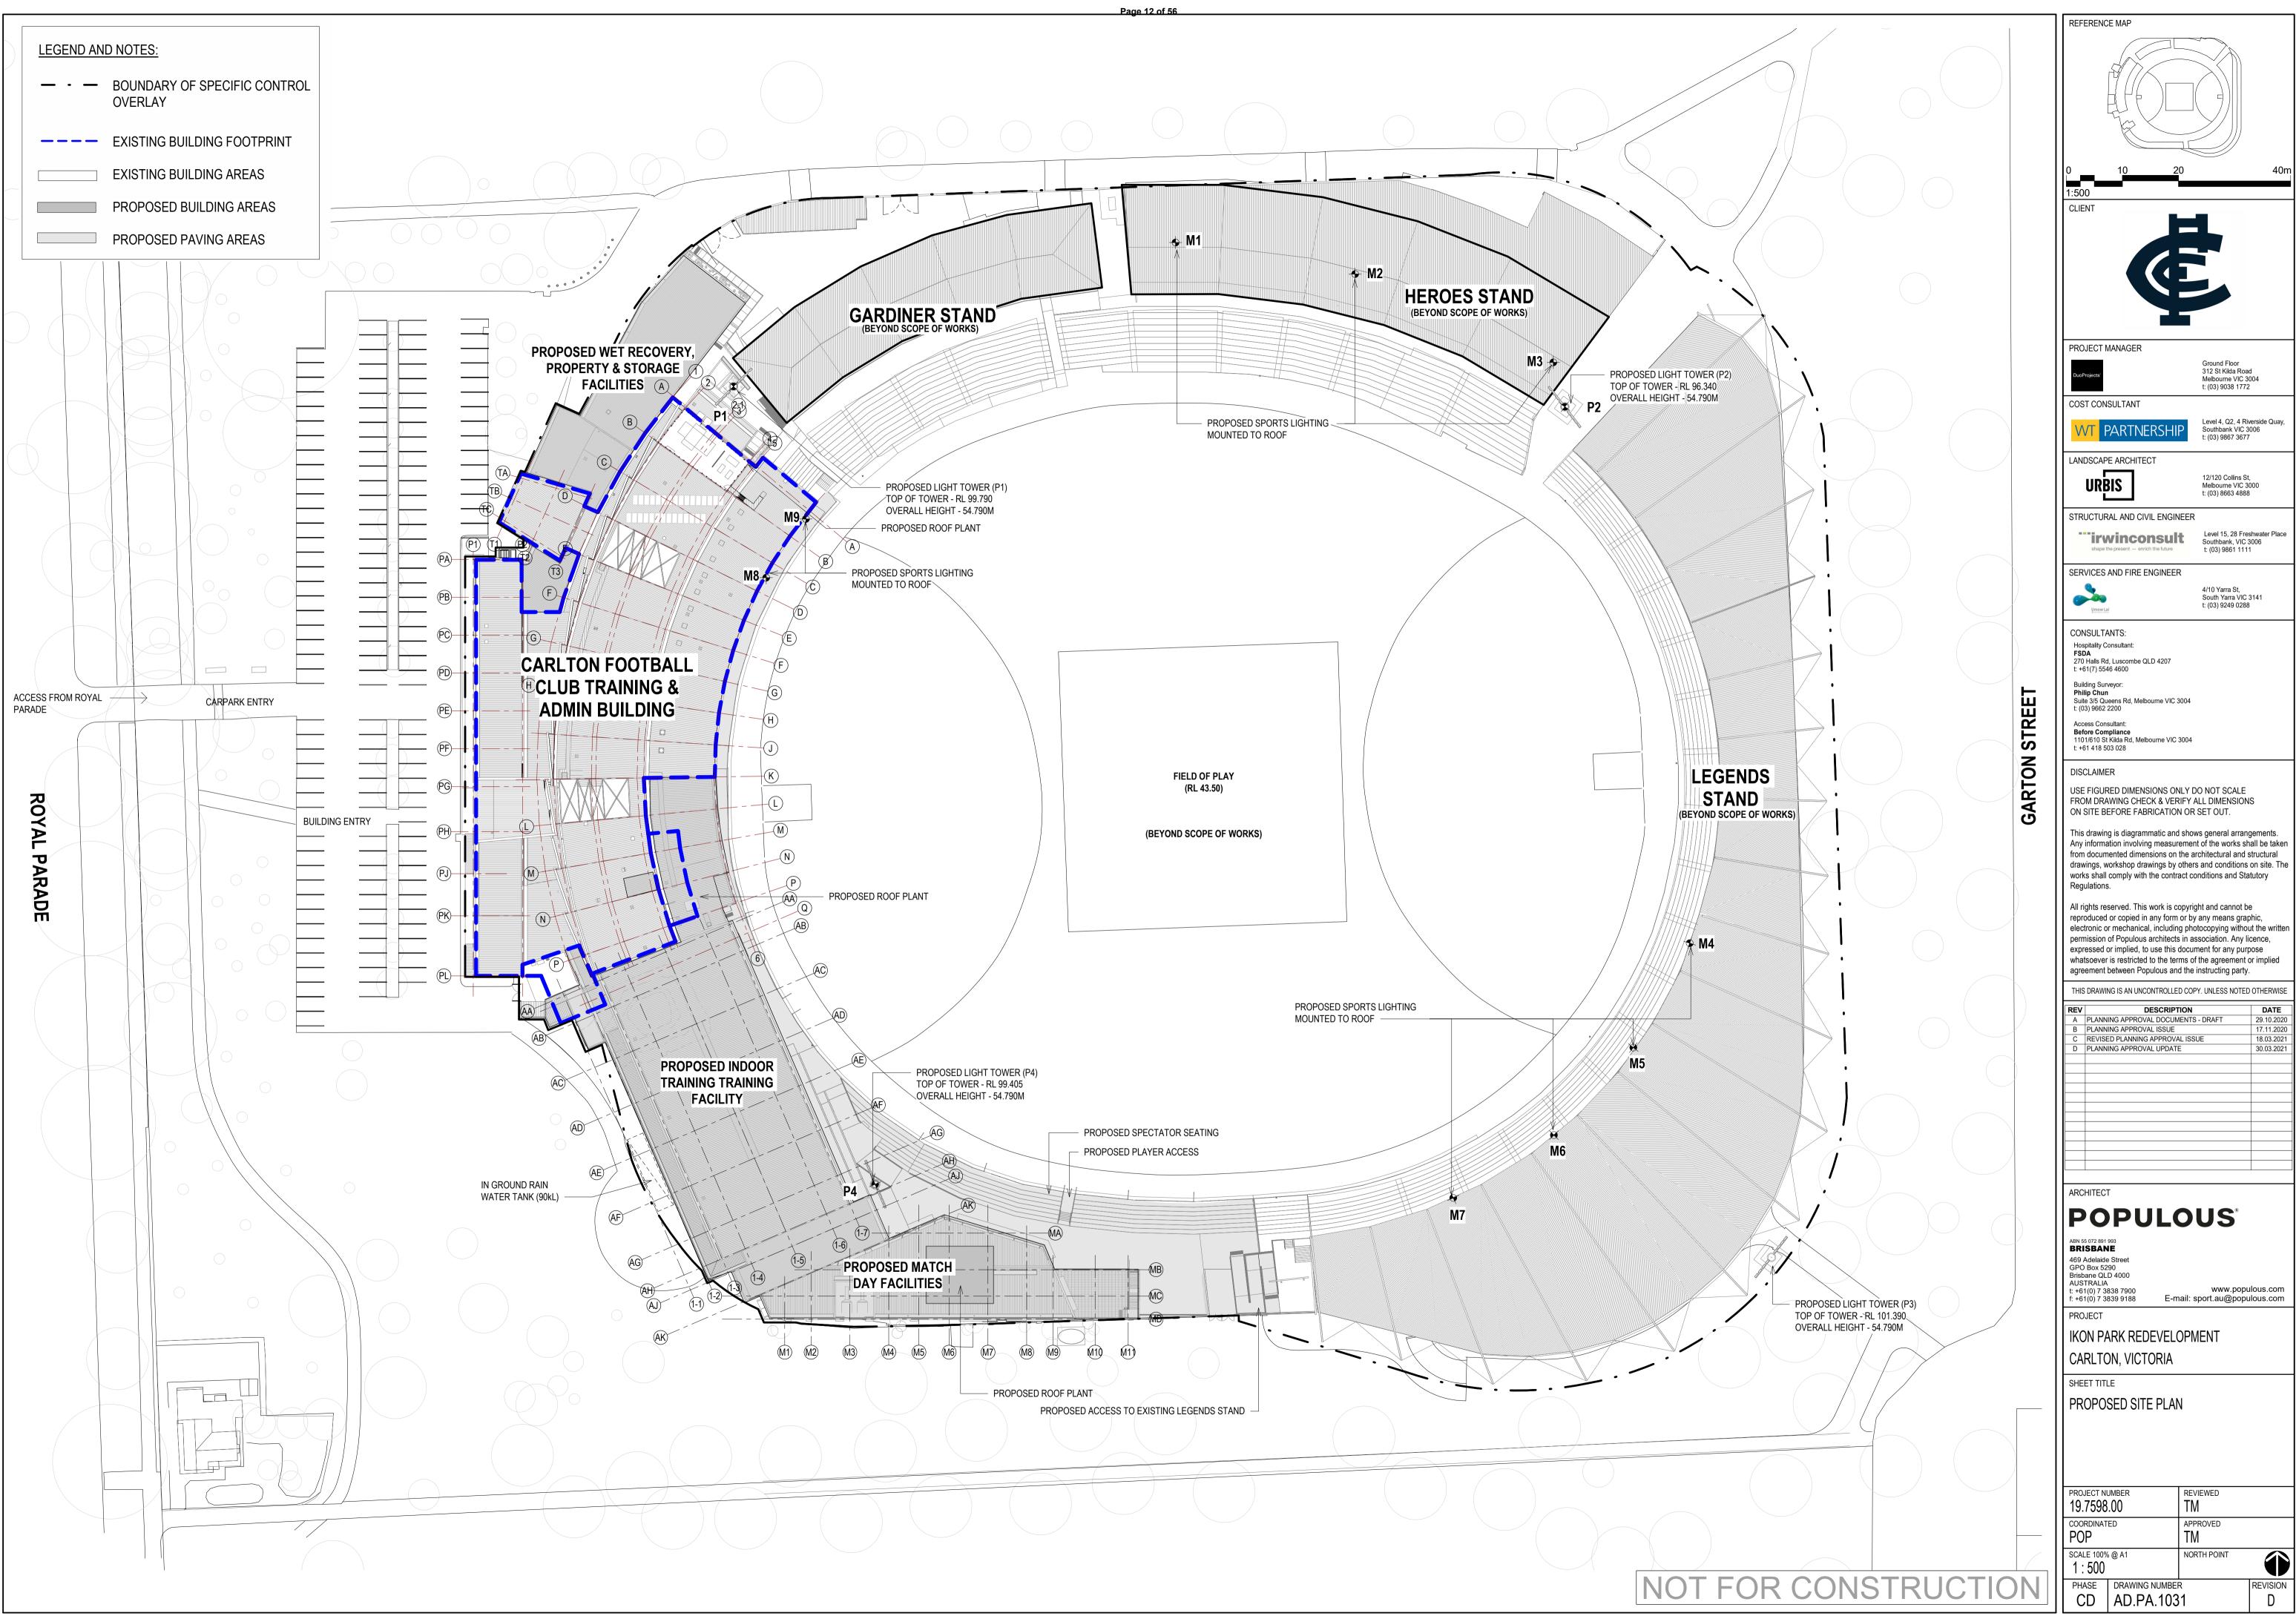

# IKON PARK REDEVELOPMENT - STAGE TWO PLANNING DOCUMENTS

Page 4 of 56

CARLTON FOOTBALL CLUB

Ikon Park, Royal Parade, Carlton North, VIC

|            | DRAWING SCHEDULE - STAGE 2                                  |            |     |
|------------|-------------------------------------------------------------|------------|-----|
| SHEET      | SHEET NAME                                                  | REV DATE   | REV |
| AD.PA.0001 | COVERSHEET                                                  | 30.03.2021 | E   |
| AD.PA.1001 | EXISTING SITE PLAN                                          | 17.11.2020 | В   |
| AD.PA.1010 | EXISTING PLAN - GROUND FLOOR                                | 17.11.2020 | В   |
| AD.PA.1011 | EXISTING PLAN - LEVEL 01                                    | 17.11.2020 | В   |
| AD.PA.1020 | EXISTING ELEVATION - WEST                                   | 17.11.2020 | В   |
| AD.PA.1021 | EXISTING ELEVATION - EAST                                   | 17.11.2020 | В   |
| AD.PA.1023 | EXISTING ELEVATION - NORTH                                  | 17.11.2020 | В   |
| AD.PA.1030 | PROPOSED SUMMARY OF WORKS                                   | 17.11.2020 | А   |
| AD.PA.1031 | PROPOSED SITE PLAN                                          | 30.03.2021 | D   |
| AD.PA.1032 | STAGING DEVELOPMENT PLAN - GROUND OVERALL                   | 30.03.2021 | E   |
| AD.PA.1040 | DEMOLITION PLAN - GROUND FLOOR                              | 30.03.2021 | D   |
| AD.PA.1041 | DEMOLITION PLAN - LEVEL 01                                  | 30.03.2021 | D   |
| AD.PA.1042 | DEMOLITION PLAN - ROOF                                      | 30.03.2021 | D   |
| AD.PA.1045 | DEMO ELEVATIONS - WEST                                      | 17.11.2020 | В   |
| AD.PA.1046 | DEMO ELEVATIONS - EAST                                      | 17.11.2020 | В   |
| AD.PA.1047 | DEMO ELEVATIONS - NORTH                                     | 17.11.2020 | В   |
| AD.PA.1050 | PROPOSED PLAN - GROUND OVERALL                              | 30.03.2021 | D   |
| AD.PA.1051 | PROPOSED PLAN - GROUND FLOOR NORTH                          | 30.03.2021 | D   |
| AD.PA.1052 | PROPOSED PLAN -GROUND FLOOR SOUTH                           | 30.03.2021 | D   |
| AD.PA.1053 | PROPOSED PLAN - LEVEL 01 OVERALL                            | 30.03.2021 | D   |
| AD.PA.1054 | PROPOSED PLAN - LEVEL 01 NORTH                              | 30.03.2021 | D   |
| AD.PA.1055 | PROPOSED PLAN - LEVEL 01 SOUTH                              | 30.03.2021 | D   |
| AD.PA.1056 | PROPOSED PLAN - ROOF                                        | 29.10.2020 | А   |
| AD.PA.1060 | PROPOSED ELEVATIONS - WEST                                  | 18.03.2021 | D   |
| AD.PA.1061 | PROPOSED ELEVATIONS - EAST                                  | 18.03.2021 | С   |
| AD.PA.1062 | PROPOSED ELEVATIONS - NORTH                                 | 18.03.2021 | С   |
| AD.PA.1063 | PROPOSED ELEVATIONS - SOUTH                                 | 17.11.2020 | В   |
| AD.PA.1064 | SIGNAGE ELEVATIONS                                          | 18.03.2021 | В   |
| AD.PA.1070 | OVERSHADOWING PLANS - SEPTEMBER EQUINOX - 22/09/2020 -11 AM | 30.03.2021 | D   |
| AD.PA.1071 | OVERSHADOWING PLANS - SEPTEMBER EQUINOX - 22/09/2020 - 12PM | 30.03.2021 | С   |
| AD.PA.1072 | OVERSHADOWING PLANS - SEPTEMBER EQUINOX - 22/09/2020 - 1 PM | 30.03.2021 | С   |
| AD.PA.1073 | OVERSHADOWING PLANS - SEPTEMBER EQUINOX - 22/09/2020 - 2PM  | 30.03.2021 | С   |
| AD.PA.1080 | PERSPECTIVE - MAIN ENTRY VIEW                               | 17.11.2020 | А   |
| AD.PA.1081 | PERSPECTIVE - MATCH DAY TERRACE & INDOOR TRAINING FACILITY  | 17.11.2020 | А   |
| AD.PA.1082 | PERSPECTIVE - MATCH DAY ENTRY                               | 17.11.2020 | А   |
| AD.PA.1083 | PERSPECTIVE - MATCH DAY SOUTH ELEVATION                     | 17.11.2020 | А   |