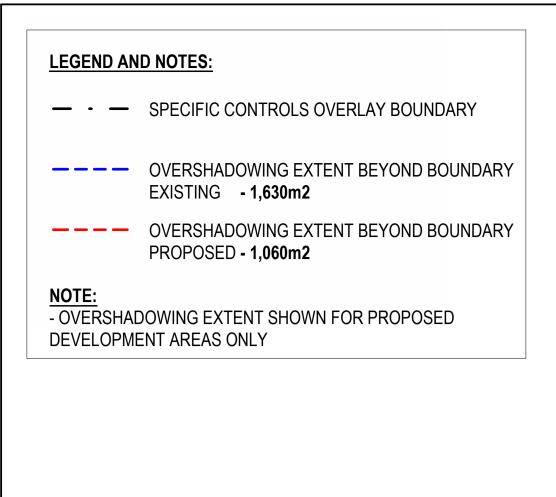

# IKON PARK REDEVELOPMENT - STAGE TWO PLANNING DOCUMENTS

Page 4 of 56

CARLTON FOOTBALL CLUB

Ikon Park, Royal Parade, Carlton North, VIC

|            | DRAWING SCHEDULE - STAGE 2                                  |            |     |
|------------|-------------------------------------------------------------|------------|-----|
| SHEET      | SHEET NAME                                                  | REV DATE   | REV |
| AD.PA.0001 | COVERSHEET                                                  | 30.03.2021 | E   |
| AD.PA.1001 | EXISTING SITE PLAN                                          | 17.11.2020 | В   |
| AD.PA.1010 | EXISTING PLAN - GROUND FLOOR                                | 17.11.2020 | В   |
| AD.PA.1011 | EXISTING PLAN - LEVEL 01                                    | 17.11.2020 | В   |
| AD.PA.1020 | EXISTING ELEVATION - WEST                                   | 17.11.2020 | В   |
| AD.PA.1021 | EXISTING ELEVATION - EAST                                   | 17.11.2020 | В   |
| AD.PA.1023 | EXISTING ELEVATION - NORTH                                  | 17.11.2020 | В   |
| AD.PA.1030 | PROPOSED SUMMARY OF WORKS                                   | 17.11.2020 | А   |
| AD.PA.1031 | PROPOSED SITE PLAN                                          | 30.03.2021 | D   |
| AD.PA.1032 | STAGING DEVELOPMENT PLAN - GROUND OVERALL                   | 30.03.2021 | E   |
| AD.PA.1040 | DEMOLITION PLAN - GROUND FLOOR                              | 30.03.2021 | D   |
| AD.PA.1041 | DEMOLITION PLAN - LEVEL 01                                  | 30.03.2021 | D   |
| AD.PA.1042 | DEMOLITION PLAN - ROOF                                      | 30.03.2021 | D   |
| AD.PA.1045 | DEMO ELEVATIONS - WEST                                      | 17.11.2020 | В   |
| AD.PA.1046 | DEMO ELEVATIONS - EAST                                      | 17.11.2020 | В   |
| AD.PA.1047 | DEMO ELEVATIONS - NORTH                                     | 17.11.2020 | В   |
| AD.PA.1050 | PROPOSED PLAN - GROUND OVERALL                              | 30.03.2021 | D   |
| AD.PA.1051 | PROPOSED PLAN - GROUND FLOOR NORTH                          | 30.03.2021 | D   |
| AD.PA.1052 | PROPOSED PLAN -GROUND FLOOR SOUTH                           | 30.03.2021 | D   |
| AD.PA.1053 | PROPOSED PLAN - LEVEL 01 OVERALL                            | 30.03.2021 | D   |
| AD.PA.1054 | PROPOSED PLAN - LEVEL 01 NORTH                              | 30.03.2021 | D   |
| AD.PA.1055 | PROPOSED PLAN - LEVEL 01 SOUTH                              | 30.03.2021 | D   |
| AD.PA.1056 | PROPOSED PLAN - ROOF                                        | 29.10.2020 | А   |
| AD.PA.1060 | PROPOSED ELEVATIONS - WEST                                  | 18.03.2021 | D   |
| AD.PA.1061 | PROPOSED ELEVATIONS - EAST                                  | 18.03.2021 | С   |
| AD.PA.1062 | PROPOSED ELEVATIONS - NORTH                                 | 18.03.2021 | С   |
| AD.PA.1063 | PROPOSED ELEVATIONS - SOUTH                                 | 17.11.2020 | В   |
| AD.PA.1064 | SIGNAGE ELEVATIONS                                          | 18.03.2021 | В   |
| AD.PA.1070 | OVERSHADOWING PLANS - SEPTEMBER EQUINOX - 22/09/2020 -11 AM | 30.03.2021 | D   |
| AD.PA.1071 | OVERSHADOWING PLANS - SEPTEMBER EQUINOX - 22/09/2020 - 12PM | 30.03.2021 | С   |
| AD.PA.1072 | OVERSHADOWING PLANS - SEPTEMBER EQUINOX - 22/09/2020 - 1 PM | 30.03.2021 | С   |
| AD.PA.1073 | OVERSHADOWING PLANS - SEPTEMBER EQUINOX - 22/09/2020 - 2PM  | 30.03.2021 | С   |
| AD.PA.1080 | PERSPECTIVE - MAIN ENTRY VIEW                               | 17.11.2020 | А   |
| AD.PA.1081 | PERSPECTIVE - MATCH DAY TERRACE & INDOOR TRAINING FACILITY  | 17.11.2020 | А   |
| AD.PA.1082 | PERSPECTIVE - MATCH DAY ENTRY                               | 17.11.2020 | А   |
| AD.PA.1083 | PERSPECTIVE - MATCH DAY SOUTH ELEVATION                     | 17.11.2020 | А   |