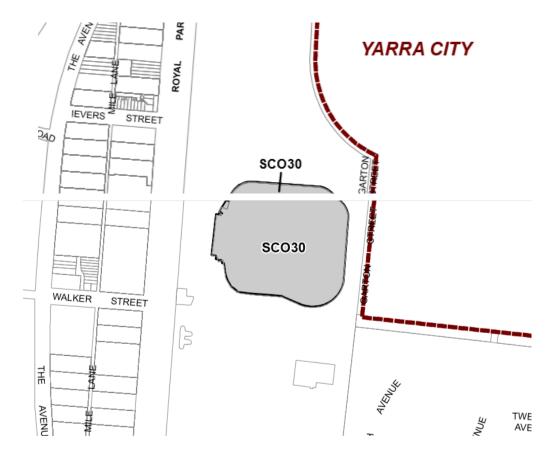

## Locality Plan

Attachment 2 Agenda item 6.4 Future Melbourne Committee 13 April 2021

### Carlton Recreation Ground, Princes Park, Carlton