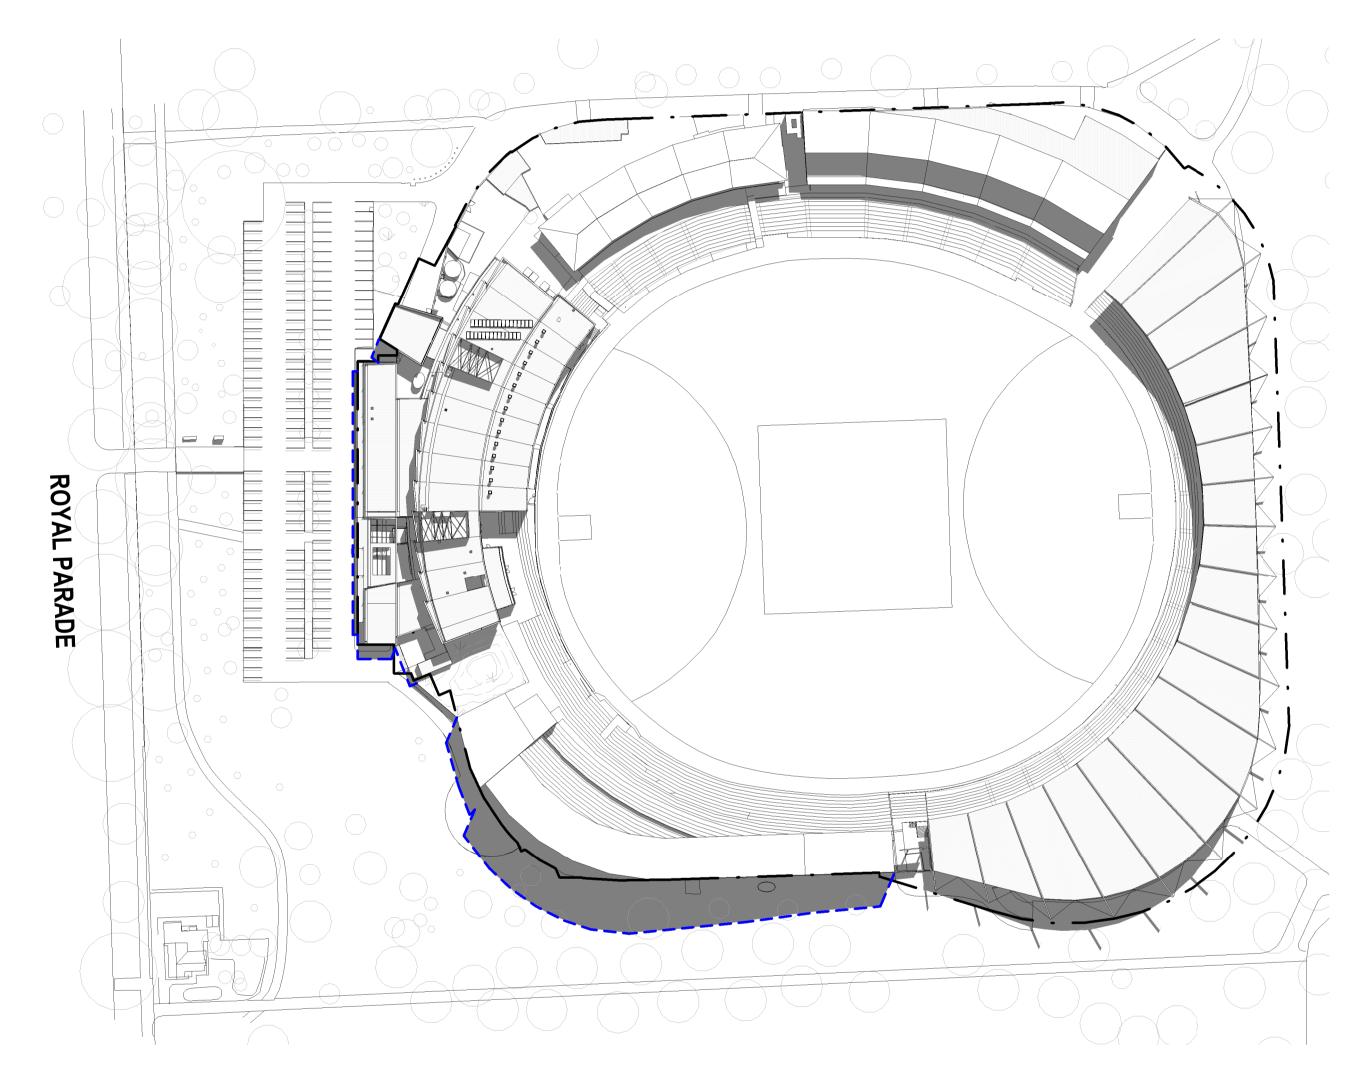

# IKON PARK REDEVELOPMENT - STAGE TWO PLANNING DOCUMENTS

Page 4 of 56

CARLTON FOOTBALL CLUB

Ikon Park, Royal Parade, Carlton North, VIC

|            | DRAWING SCHEDULE - STAGE 2                                  |            |     |
|------------|-------------------------------------------------------------|------------|-----|
| SHEET      | SHEET NAME                                                  | REV DATE   | REV |
| AD.PA.0001 | COVERSHEET                                                  | 30.03.2021 | E   |
| AD.PA.1001 | EXISTING SITE PLAN                                          | 17.11.2020 | В   |
| AD.PA.1010 | EXISTING PLAN - GROUND FLOOR                                | 17.11.2020 | В   |
| AD.PA.1011 | EXISTING PLAN - LEVEL 01                                    | 17.11.2020 | В   |
| AD.PA.1020 | EXISTING ELEVATION - WEST                                   | 17.11.2020 | В   |
| AD.PA.1021 | EXISTING ELEVATION - EAST                                   | 17.11.2020 | В   |
| AD.PA.1023 | EXISTING ELEVATION - NORTH                                  | 17.11.2020 | В   |
| AD.PA.1030 | PROPOSED SUMMARY OF WORKS                                   | 17.11.2020 | А   |
| AD.PA.1031 | PROPOSED SITE PLAN                                          | 30.03.2021 | D   |
| AD.PA.1032 | STAGING DEVELOPMENT PLAN - GROUND OVERALL                   | 30.03.2021 | E   |
| AD.PA.1040 | DEMOLITION PLAN - GROUND FLOOR                              | 30.03.2021 | D   |
| AD.PA.1041 | DEMOLITION PLAN - LEVEL 01                                  | 30.03.2021 | D   |
| AD.PA.1042 | DEMOLITION PLAN - ROOF                                      | 30.03.2021 | D   |
| AD.PA.1045 | DEMO ELEVATIONS - WEST                                      | 17.11.2020 | В   |
| AD.PA.1046 | DEMO ELEVATIONS - EAST                                      | 17.11.2020 | В   |
| AD.PA.1047 | DEMO ELEVATIONS - NORTH                                     | 17.11.2020 | В   |
| AD.PA.1050 | PROPOSED PLAN - GROUND OVERALL                              | 30.03.2021 | D   |
| AD.PA.1051 | PROPOSED PLAN - GROUND FLOOR NORTH                          | 30.03.2021 | D   |
| AD.PA.1052 | PROPOSED PLAN -GROUND FLOOR SOUTH                           | 30.03.2021 | D   |
| AD.PA.1053 | PROPOSED PLAN - LEVEL 01 OVERALL                            | 30.03.2021 | D   |
| AD.PA.1054 | PROPOSED PLAN - LEVEL 01 NORTH                              | 30.03.2021 | D   |
| AD.PA.1055 | PROPOSED PLAN - LEVEL 01 SOUTH                              | 30.03.2021 | D   |
| AD.PA.1056 | PROPOSED PLAN - ROOF                                        | 29.10.2020 | А   |
| AD.PA.1060 | PROPOSED ELEVATIONS - WEST                                  | 18.03.2021 | D   |
| AD.PA.1061 | PROPOSED ELEVATIONS - EAST                                  | 18.03.2021 | С   |
| AD.PA.1062 | PROPOSED ELEVATIONS - NORTH                                 | 18.03.2021 | С   |
| AD.PA.1063 | PROPOSED ELEVATIONS - SOUTH                                 | 17.11.2020 | В   |
| AD.PA.1064 | SIGNAGE ELEVATIONS                                          | 18.03.2021 | В   |
| AD.PA.1070 | OVERSHADOWING PLANS - SEPTEMBER EQUINOX - 22/09/2020 -11 AM | 30.03.2021 | D   |
| AD.PA.1071 | OVERSHADOWING PLANS - SEPTEMBER EQUINOX - 22/09/2020 - 12PM | 30.03.2021 | С   |
| AD.PA.1072 | OVERSHADOWING PLANS - SEPTEMBER EQUINOX - 22/09/2020 - 1 PM | 30.03.2021 | С   |
| AD.PA.1073 | OVERSHADOWING PLANS - SEPTEMBER EQUINOX - 22/09/2020 - 2PM  | 30.03.2021 | С   |
| AD.PA.1080 | PERSPECTIVE - MAIN ENTRY VIEW                               | 17.11.2020 | А   |
| AD.PA.1081 | PERSPECTIVE - MATCH DAY TERRACE & INDOOR TRAINING FACILITY  | 17.11.2020 | А   |
| AD.PA.1082 | PERSPECTIVE - MATCH DAY ENTRY                               | 17.11.2020 | А   |
| AD.PA.1083 | PERSPECTIVE - MATCH DAY SOUTH ELEVATION                     | 17.11.2020 | А   |