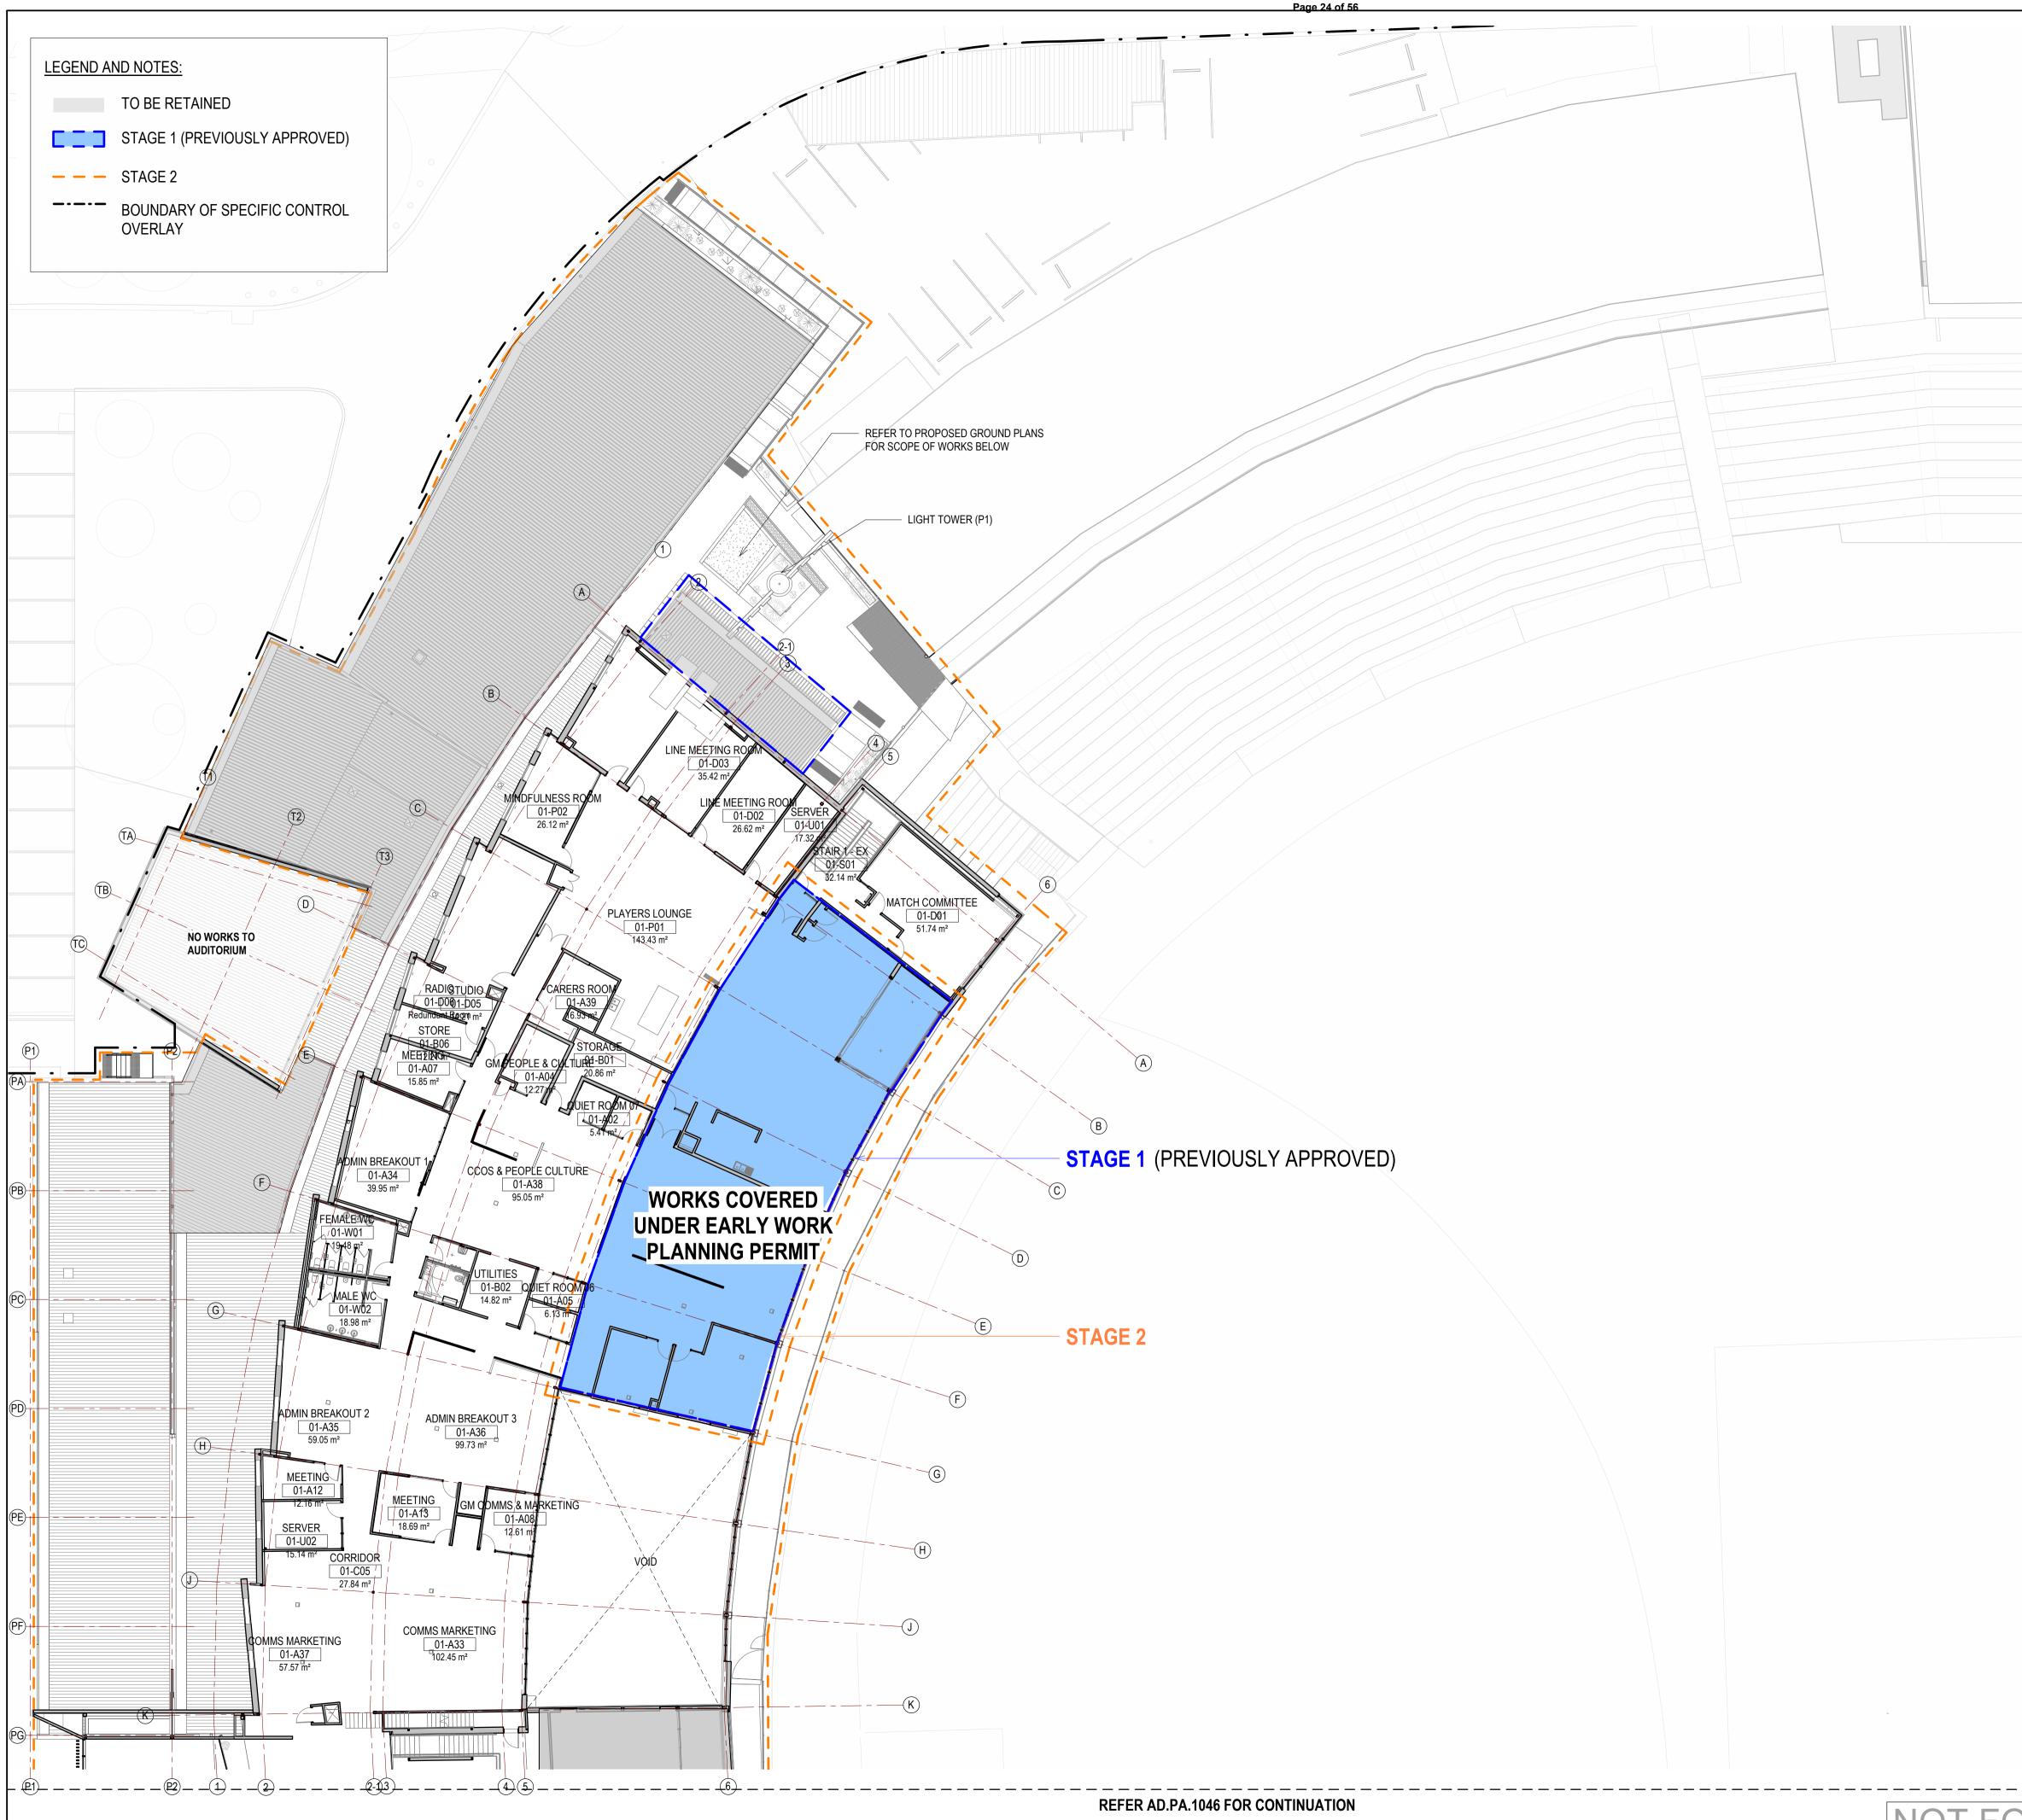

# IKON PARK REDEVELOPMENT - STAGE TWO PLANNING DOCUMENTS

Page 4 of 56

CARLTON FOOTBALL CLUB

Ikon Park, Royal Parade, Carlton North, VIC

|            | DRAWING SCHEDULE - STAGE 2                                  |            |     |
|------------|-------------------------------------------------------------|------------|-----|
| SHEET      | SHEET NAME                                                  | REV DATE   | REV |
| AD.PA.0001 | COVERSHEET                                                  | 30.03.2021 | E   |
| AD.PA.1001 | EXISTING SITE PLAN                                          | 17.11.2020 | В   |
| AD.PA.1010 | EXISTING PLAN - GROUND FLOOR                                | 17.11.2020 | В   |
| AD.PA.1011 | EXISTING PLAN - LEVEL 01                                    | 17.11.2020 | В   |
| AD.PA.1020 | EXISTING ELEVATION - WEST                                   | 17.11.2020 | В   |
| AD.PA.1021 | EXISTING ELEVATION - EAST                                   | 17.11.2020 | В   |
| AD.PA.1023 | EXISTING ELEVATION - NORTH                                  | 17.11.2020 | В   |
| AD.PA.1030 | PROPOSED SUMMARY OF WORKS                                   | 17.11.2020 | А   |
| AD.PA.1031 | PROPOSED SITE PLAN                                          | 30.03.2021 | D   |
| AD.PA.1032 | STAGING DEVELOPMENT PLAN - GROUND OVERALL                   | 30.03.2021 | E   |
| AD.PA.1040 | DEMOLITION PLAN - GROUND FLOOR                              | 30.03.2021 | D   |
| AD.PA.1041 | DEMOLITION PLAN - LEVEL 01                                  | 30.03.2021 | D   |
| AD.PA.1042 | DEMOLITION PLAN - ROOF                                      | 30.03.2021 | D   |
| AD.PA.1045 | DEMO ELEVATIONS - WEST                                      | 17.11.2020 | В   |
| AD.PA.1046 | DEMO ELEVATIONS - EAST                                      | 17.11.2020 | В   |
| AD.PA.1047 | DEMO ELEVATIONS - NORTH                                     | 17.11.2020 | В   |
| AD.PA.1050 | PROPOSED PLAN - GROUND OVERALL                              | 30.03.2021 | D   |
| AD.PA.1051 | PROPOSED PLAN - GROUND FLOOR NORTH                          | 30.03.2021 | D   |
| AD.PA.1052 | PROPOSED PLAN -GROUND FLOOR SOUTH                           | 30.03.2021 | D   |
| AD.PA.1053 | PROPOSED PLAN - LEVEL 01 OVERALL                            | 30.03.2021 | D   |
| AD.PA.1054 | PROPOSED PLAN - LEVEL 01 NORTH                              | 30.03.2021 | D   |
| AD.PA.1055 | PROPOSED PLAN - LEVEL 01 SOUTH                              | 30.03.2021 | D   |
| AD.PA.1056 | PROPOSED PLAN - ROOF                                        | 29.10.2020 | А   |
| AD.PA.1060 | PROPOSED ELEVATIONS - WEST                                  | 18.03.2021 | D   |
| AD.PA.1061 | PROPOSED ELEVATIONS - EAST                                  | 18.03.2021 | С   |
| AD.PA.1062 | PROPOSED ELEVATIONS - NORTH                                 | 18.03.2021 | С   |
| AD.PA.1063 | PROPOSED ELEVATIONS - SOUTH                                 | 17.11.2020 | В   |
| AD.PA.1064 | SIGNAGE ELEVATIONS                                          | 18.03.2021 | В   |
| AD.PA.1070 | OVERSHADOWING PLANS - SEPTEMBER EQUINOX - 22/09/2020 -11 AM | 30.03.2021 | D   |
| AD.PA.1071 | OVERSHADOWING PLANS - SEPTEMBER EQUINOX - 22/09/2020 - 12PM | 30.03.2021 | С   |
| AD.PA.1072 | OVERSHADOWING PLANS - SEPTEMBER EQUINOX - 22/09/2020 - 1 PM | 30.03.2021 | С   |
| AD.PA.1073 | OVERSHADOWING PLANS - SEPTEMBER EQUINOX - 22/09/2020 - 2PM  | 30.03.2021 | С   |
| AD.PA.1080 | PERSPECTIVE - MAIN ENTRY VIEW                               | 17.11.2020 | А   |
| AD.PA.1081 | PERSPECTIVE - MATCH DAY TERRACE & INDOOR TRAINING FACILITY  | 17.11.2020 | А   |
| AD.PA.1082 | PERSPECTIVE - MATCH DAY ENTRY                               | 17.11.2020 | А   |
| AD.PA.1083 | PERSPECTIVE - MATCH DAY SOUTH ELEVATION                     | 17.11.2020 | А   |