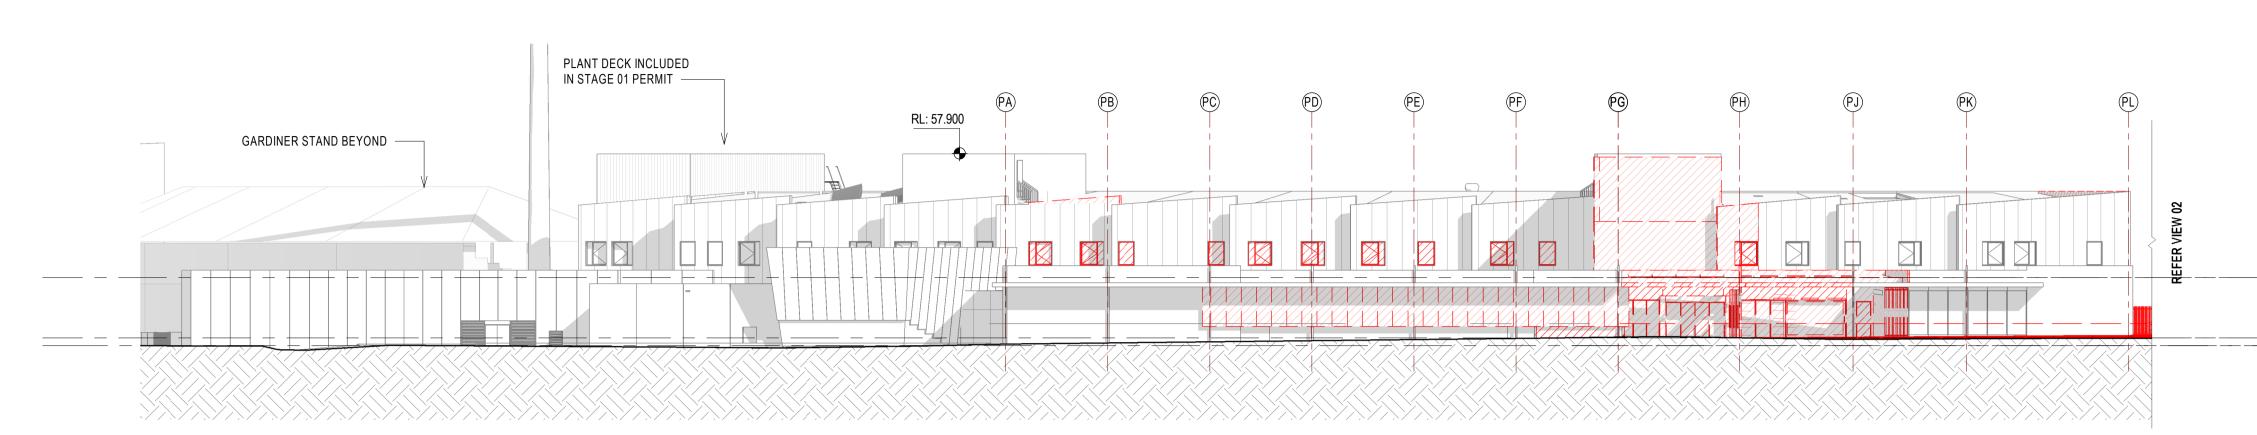

# IKON PARK REDEVELOPMENT - STAGE TWO PLANNING DOCUMENTS

Page 4 of 56

CARLTON FOOTBALL CLUB

Ikon Park, Royal Parade, Carlton North, VIC

|            | DRAWING SCHEDULE - STAGE 2                                  |            |     |
|------------|-------------------------------------------------------------|------------|-----|
| SHEET      | SHEET NAME                                                  | REV DATE   | REV |
| AD.PA.0001 | COVERSHEET                                                  | 30.03.2021 | E   |
| AD.PA.1001 | EXISTING SITE PLAN                                          | 17.11.2020 | В   |
| AD.PA.1010 | EXISTING PLAN - GROUND FLOOR                                | 17.11.2020 | В   |
| AD.PA.1011 | EXISTING PLAN - LEVEL 01                                    | 17.11.2020 | В   |
| AD.PA.1020 | EXISTING ELEVATION - WEST                                   | 17.11.2020 | В   |
| AD.PA.1021 | EXISTING ELEVATION - EAST                                   | 17.11.2020 | В   |
| AD.PA.1023 | EXISTING ELEVATION - NORTH                                  | 17.11.2020 | В   |
| AD.PA.1030 | PROPOSED SUMMARY OF WORKS                                   | 17.11.2020 | А   |
| AD.PA.1031 | PROPOSED SITE PLAN                                          | 30.03.2021 | D   |
| AD.PA.1032 | STAGING DEVELOPMENT PLAN - GROUND OVERALL                   | 30.03.2021 | E   |
| AD.PA.1040 | DEMOLITION PLAN - GROUND FLOOR                              | 30.03.2021 | D   |
| AD.PA.1041 | DEMOLITION PLAN - LEVEL 01                                  | 30.03.2021 | D   |
| AD.PA.1042 | DEMOLITION PLAN - ROOF                                      | 30.03.2021 | D   |
| AD.PA.1045 | DEMO ELEVATIONS - WEST                                      | 17.11.2020 | В   |
| AD.PA.1046 | DEMO ELEVATIONS - EAST                                      | 17.11.2020 | В   |
| AD.PA.1047 | DEMO ELEVATIONS - NORTH                                     | 17.11.2020 | В   |
| AD.PA.1050 | PROPOSED PLAN - GROUND OVERALL                              | 30.03.2021 | D   |
| AD.PA.1051 | PROPOSED PLAN - GROUND FLOOR NORTH                          | 30.03.2021 | D   |
| AD.PA.1052 | PROPOSED PLAN -GROUND FLOOR SOUTH                           | 30.03.2021 | D   |
| AD.PA.1053 | PROPOSED PLAN - LEVEL 01 OVERALL                            | 30.03.2021 | D   |
| AD.PA.1054 | PROPOSED PLAN - LEVEL 01 NORTH                              | 30.03.2021 | D   |
| AD.PA.1055 | PROPOSED PLAN - LEVEL 01 SOUTH                              | 30.03.2021 | D   |
| AD.PA.1056 | PROPOSED PLAN - ROOF                                        | 29.10.2020 | А   |
| AD.PA.1060 | PROPOSED ELEVATIONS - WEST                                  | 18.03.2021 | D   |
| AD.PA.1061 | PROPOSED ELEVATIONS - EAST                                  | 18.03.2021 | С   |
| AD.PA.1062 | PROPOSED ELEVATIONS - NORTH                                 | 18.03.2021 | С   |
| AD.PA.1063 | PROPOSED ELEVATIONS - SOUTH                                 | 17.11.2020 | В   |
| AD.PA.1064 | SIGNAGE ELEVATIONS                                          | 18.03.2021 | В   |
| AD.PA.1070 | OVERSHADOWING PLANS - SEPTEMBER EQUINOX - 22/09/2020 -11 AM | 30.03.2021 | D   |
| AD.PA.1071 | OVERSHADOWING PLANS - SEPTEMBER EQUINOX - 22/09/2020 - 12PM | 30.03.2021 | С   |
| AD.PA.1072 | OVERSHADOWING PLANS - SEPTEMBER EQUINOX - 22/09/2020 - 1 PM | 30.03.2021 | С   |
| AD.PA.1073 | OVERSHADOWING PLANS - SEPTEMBER EQUINOX - 22/09/2020 - 2PM  | 30.03.2021 | С   |
| AD.PA.1080 | PERSPECTIVE - MAIN ENTRY VIEW                               | 17.11.2020 | А   |
| AD.PA.1081 | PERSPECTIVE - MATCH DAY TERRACE & INDOOR TRAINING FACILITY  | 17.11.2020 | А   |
| AD.PA.1082 | PERSPECTIVE - MATCH DAY ENTRY                               | 17.11.2020 | А   |
| AD.PA.1083 | PERSPECTIVE - MATCH DAY SOUTH ELEVATION                     | 17.11.2020 | А   |