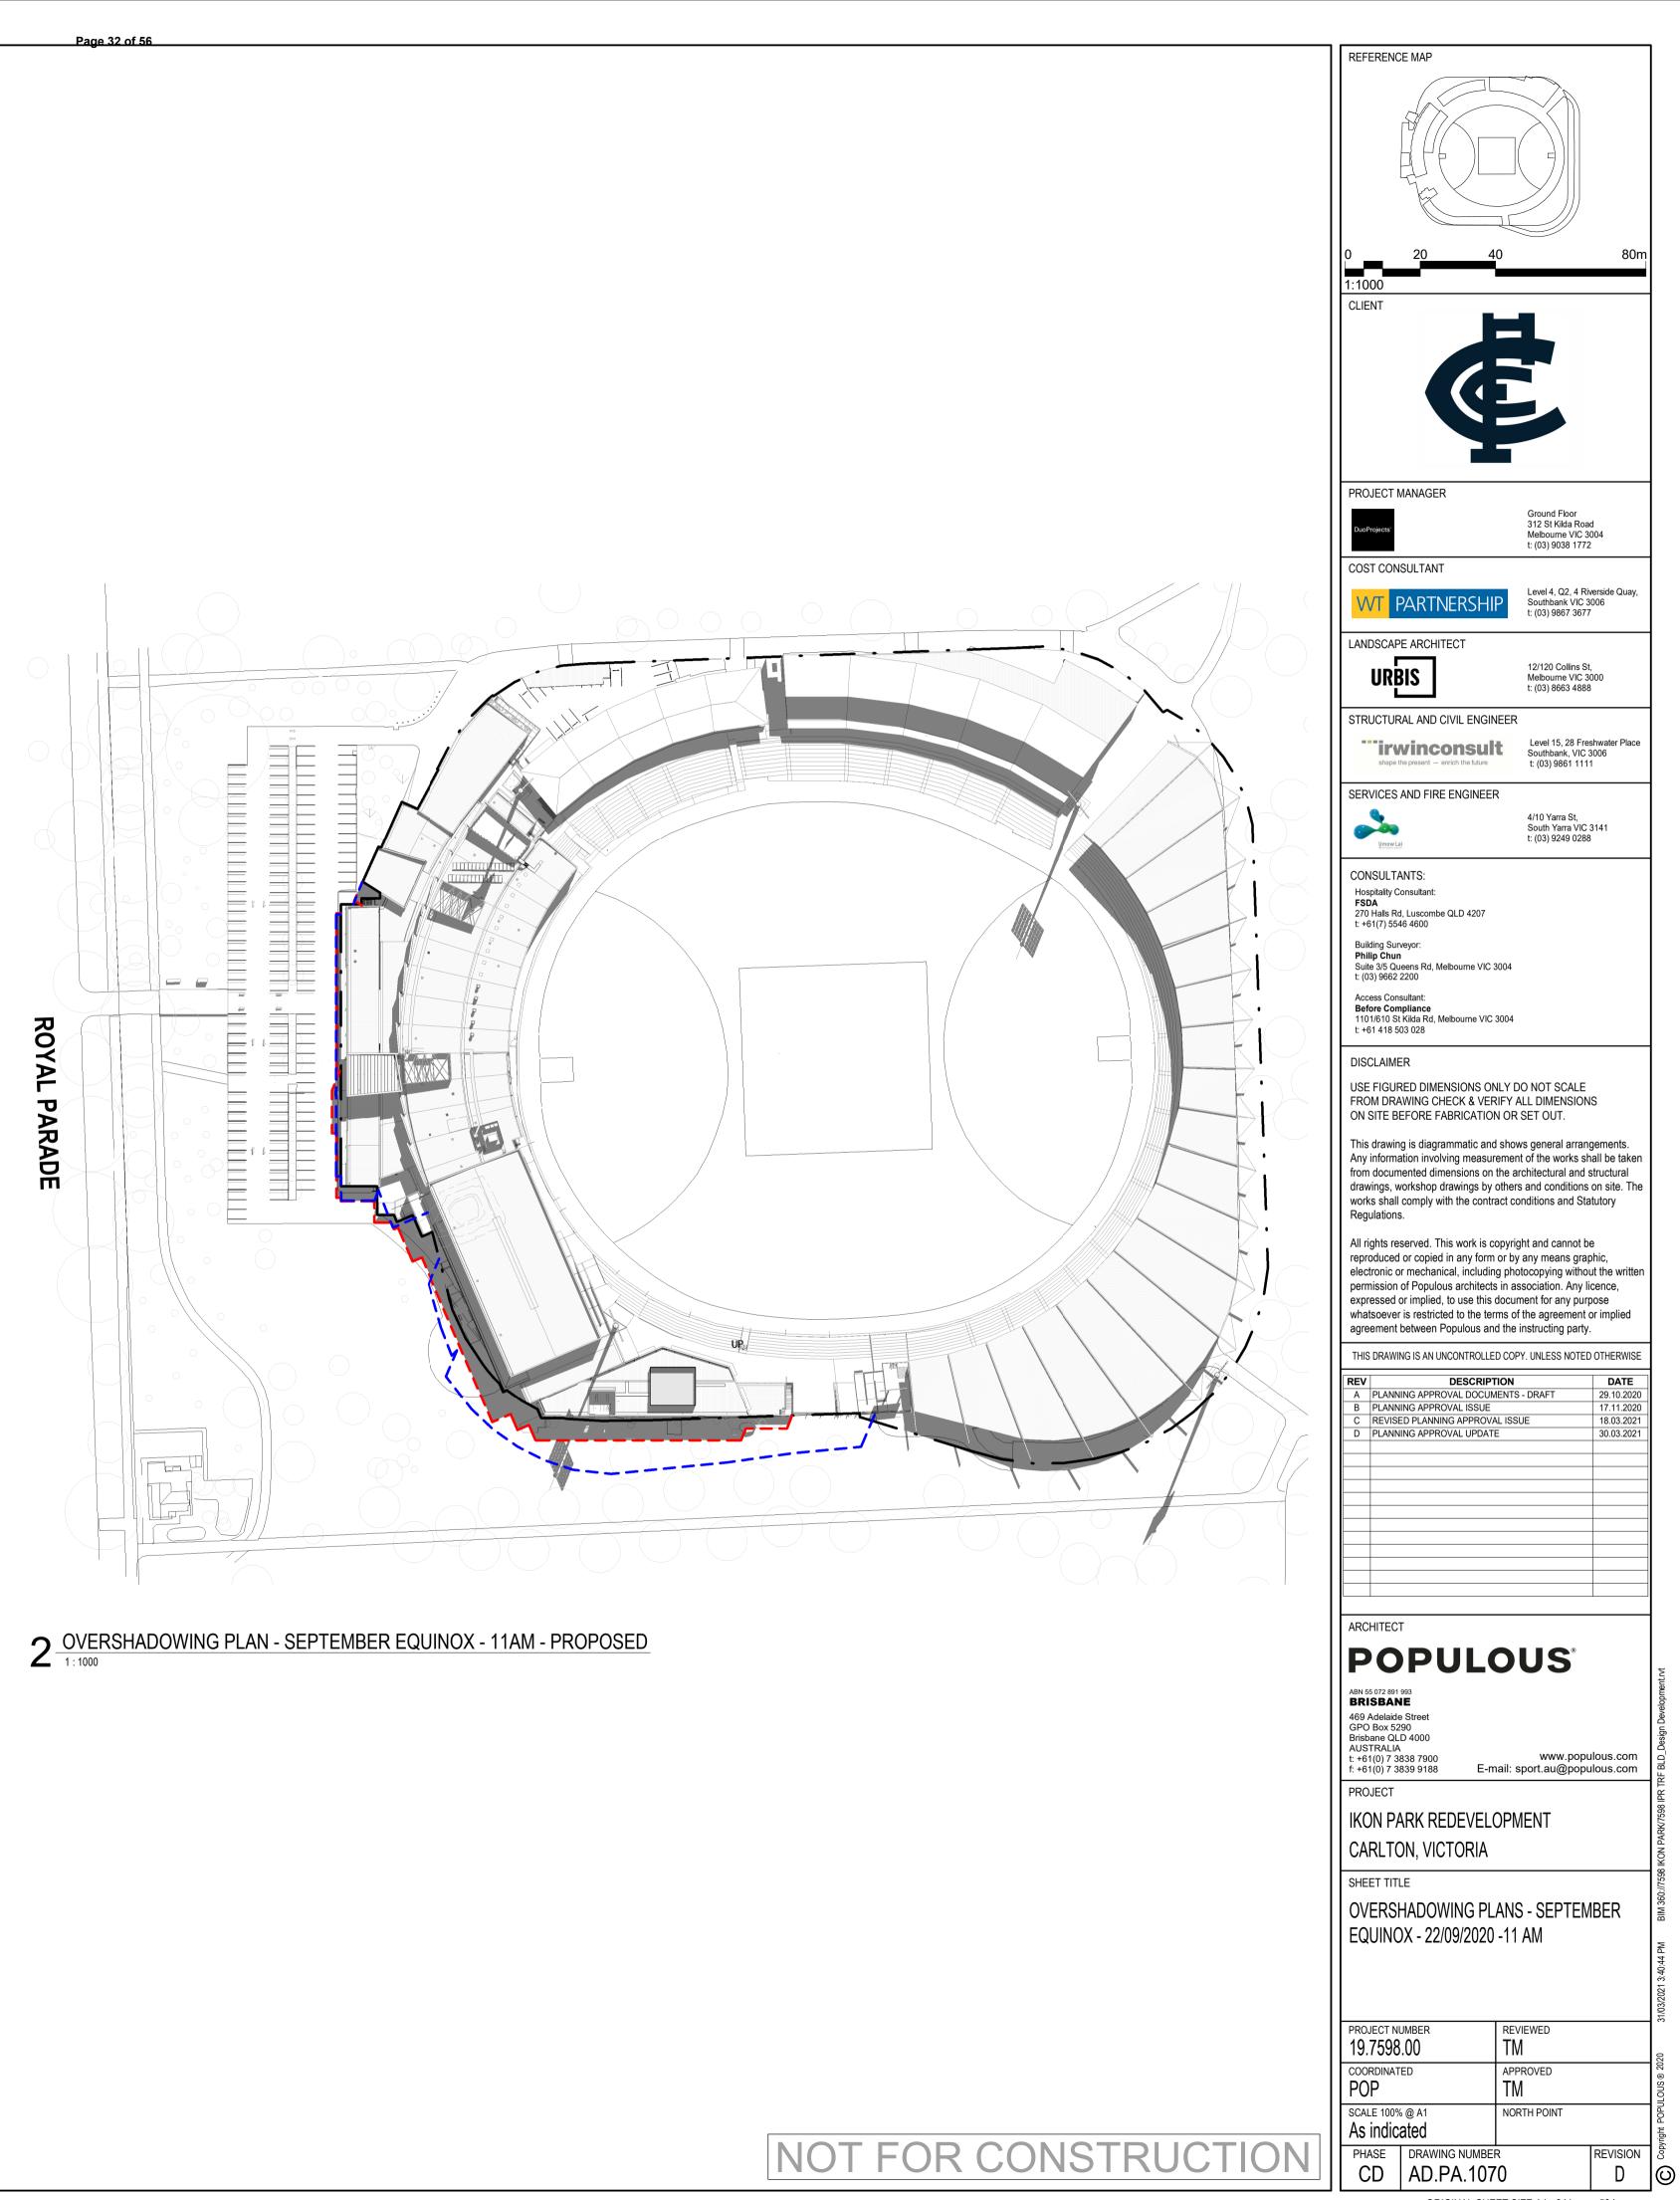

# IKON PARK REDEVELOPMENT - STAGE TWO PLANNING DOCUMENTS

Page 4 of 56

CARLTON FOOTBALL CLUB

Ikon Park, Royal Parade, Carlton North, VIC

|            | DRAWING SCHEDULE - STAGE 2                                  |            |     |
|------------|-------------------------------------------------------------|------------|-----|
| SHEET      | SHEET NAME                                                  | REV DATE   | REV |
| AD.PA.0001 | COVERSHEET                                                  | 30.03.2021 | E   |
| AD.PA.1001 | EXISTING SITE PLAN                                          | 17.11.2020 | В   |
| AD.PA.1010 | EXISTING PLAN - GROUND FLOOR                                | 17.11.2020 | В   |
| AD.PA.1011 | EXISTING PLAN - LEVEL 01                                    | 17.11.2020 | В   |
| AD.PA.1020 | EXISTING ELEVATION - WEST                                   | 17.11.2020 | В   |
| AD.PA.1021 | EXISTING ELEVATION - EAST                                   | 17.11.2020 | В   |
| AD.PA.1023 | EXISTING ELEVATION - NORTH                                  | 17.11.2020 | В   |
| AD.PA.1030 | PROPOSED SUMMARY OF WORKS                                   | 17.11.2020 | А   |
| AD.PA.1031 | PROPOSED SITE PLAN                                          | 30.03.2021 | D   |
| AD.PA.1032 | STAGING DEVELOPMENT PLAN - GROUND OVERALL                   | 30.03.2021 | E   |
| AD.PA.1040 | DEMOLITION PLAN - GROUND FLOOR                              | 30.03.2021 | D   |
| AD.PA.1041 | DEMOLITION PLAN - LEVEL 01                                  | 30.03.2021 | D   |
| AD.PA.1042 | DEMOLITION PLAN - ROOF                                      | 30.03.2021 | D   |
| AD.PA.1045 | DEMO ELEVATIONS - WEST                                      | 17.11.2020 | В   |
| AD.PA.1046 | DEMO ELEVATIONS - EAST                                      | 17.11.2020 | В   |
| AD.PA.1047 | DEMO ELEVATIONS - NORTH                                     | 17.11.2020 | В   |
| AD.PA.1050 | PROPOSED PLAN - GROUND OVERALL                              | 30.03.2021 | D   |
| AD.PA.1051 | PROPOSED PLAN - GROUND FLOOR NORTH                          | 30.03.2021 | D   |
| AD.PA.1052 | PROPOSED PLAN -GROUND FLOOR SOUTH                           | 30.03.2021 | D   |
| AD.PA.1053 | PROPOSED PLAN - LEVEL 01 OVERALL                            | 30.03.2021 | D   |
| AD.PA.1054 | PROPOSED PLAN - LEVEL 01 NORTH                              | 30.03.2021 | D   |
| AD.PA.1055 | PROPOSED PLAN - LEVEL 01 SOUTH                              | 30.03.2021 | D   |
| AD.PA.1056 | PROPOSED PLAN - ROOF                                        | 29.10.2020 | А   |
| AD.PA.1060 | PROPOSED ELEVATIONS - WEST                                  | 18.03.2021 | D   |
| AD.PA.1061 | PROPOSED ELEVATIONS - EAST                                  | 18.03.2021 | С   |
| AD.PA.1062 | PROPOSED ELEVATIONS - NORTH                                 | 18.03.2021 | С   |
| AD.PA.1063 | PROPOSED ELEVATIONS - SOUTH                                 | 17.11.2020 | В   |
| AD.PA.1064 | SIGNAGE ELEVATIONS                                          | 18.03.2021 | В   |
| AD.PA.1070 | OVERSHADOWING PLANS - SEPTEMBER EQUINOX - 22/09/2020 -11 AM | 30.03.2021 | D   |
| AD.PA.1071 | OVERSHADOWING PLANS - SEPTEMBER EQUINOX - 22/09/2020 - 12PM | 30.03.2021 | С   |
| AD.PA.1072 | OVERSHADOWING PLANS - SEPTEMBER EQUINOX - 22/09/2020 - 1 PM | 30.03.2021 | С   |
| AD.PA.1073 | OVERSHADOWING PLANS - SEPTEMBER EQUINOX - 22/09/2020 - 2PM  | 30.03.2021 | С   |
| AD.PA.1080 | PERSPECTIVE - MAIN ENTRY VIEW                               | 17.11.2020 | А   |
| AD.PA.1081 | PERSPECTIVE - MATCH DAY TERRACE & INDOOR TRAINING FACILITY  | 17.11.2020 | А   |
| AD.PA.1082 | PERSPECTIVE - MATCH DAY ENTRY                               | 17.11.2020 | А   |
| AD.PA.1083 | PERSPECTIVE - MATCH DAY SOUTH ELEVATION                     | 17.11.2020 | А   |