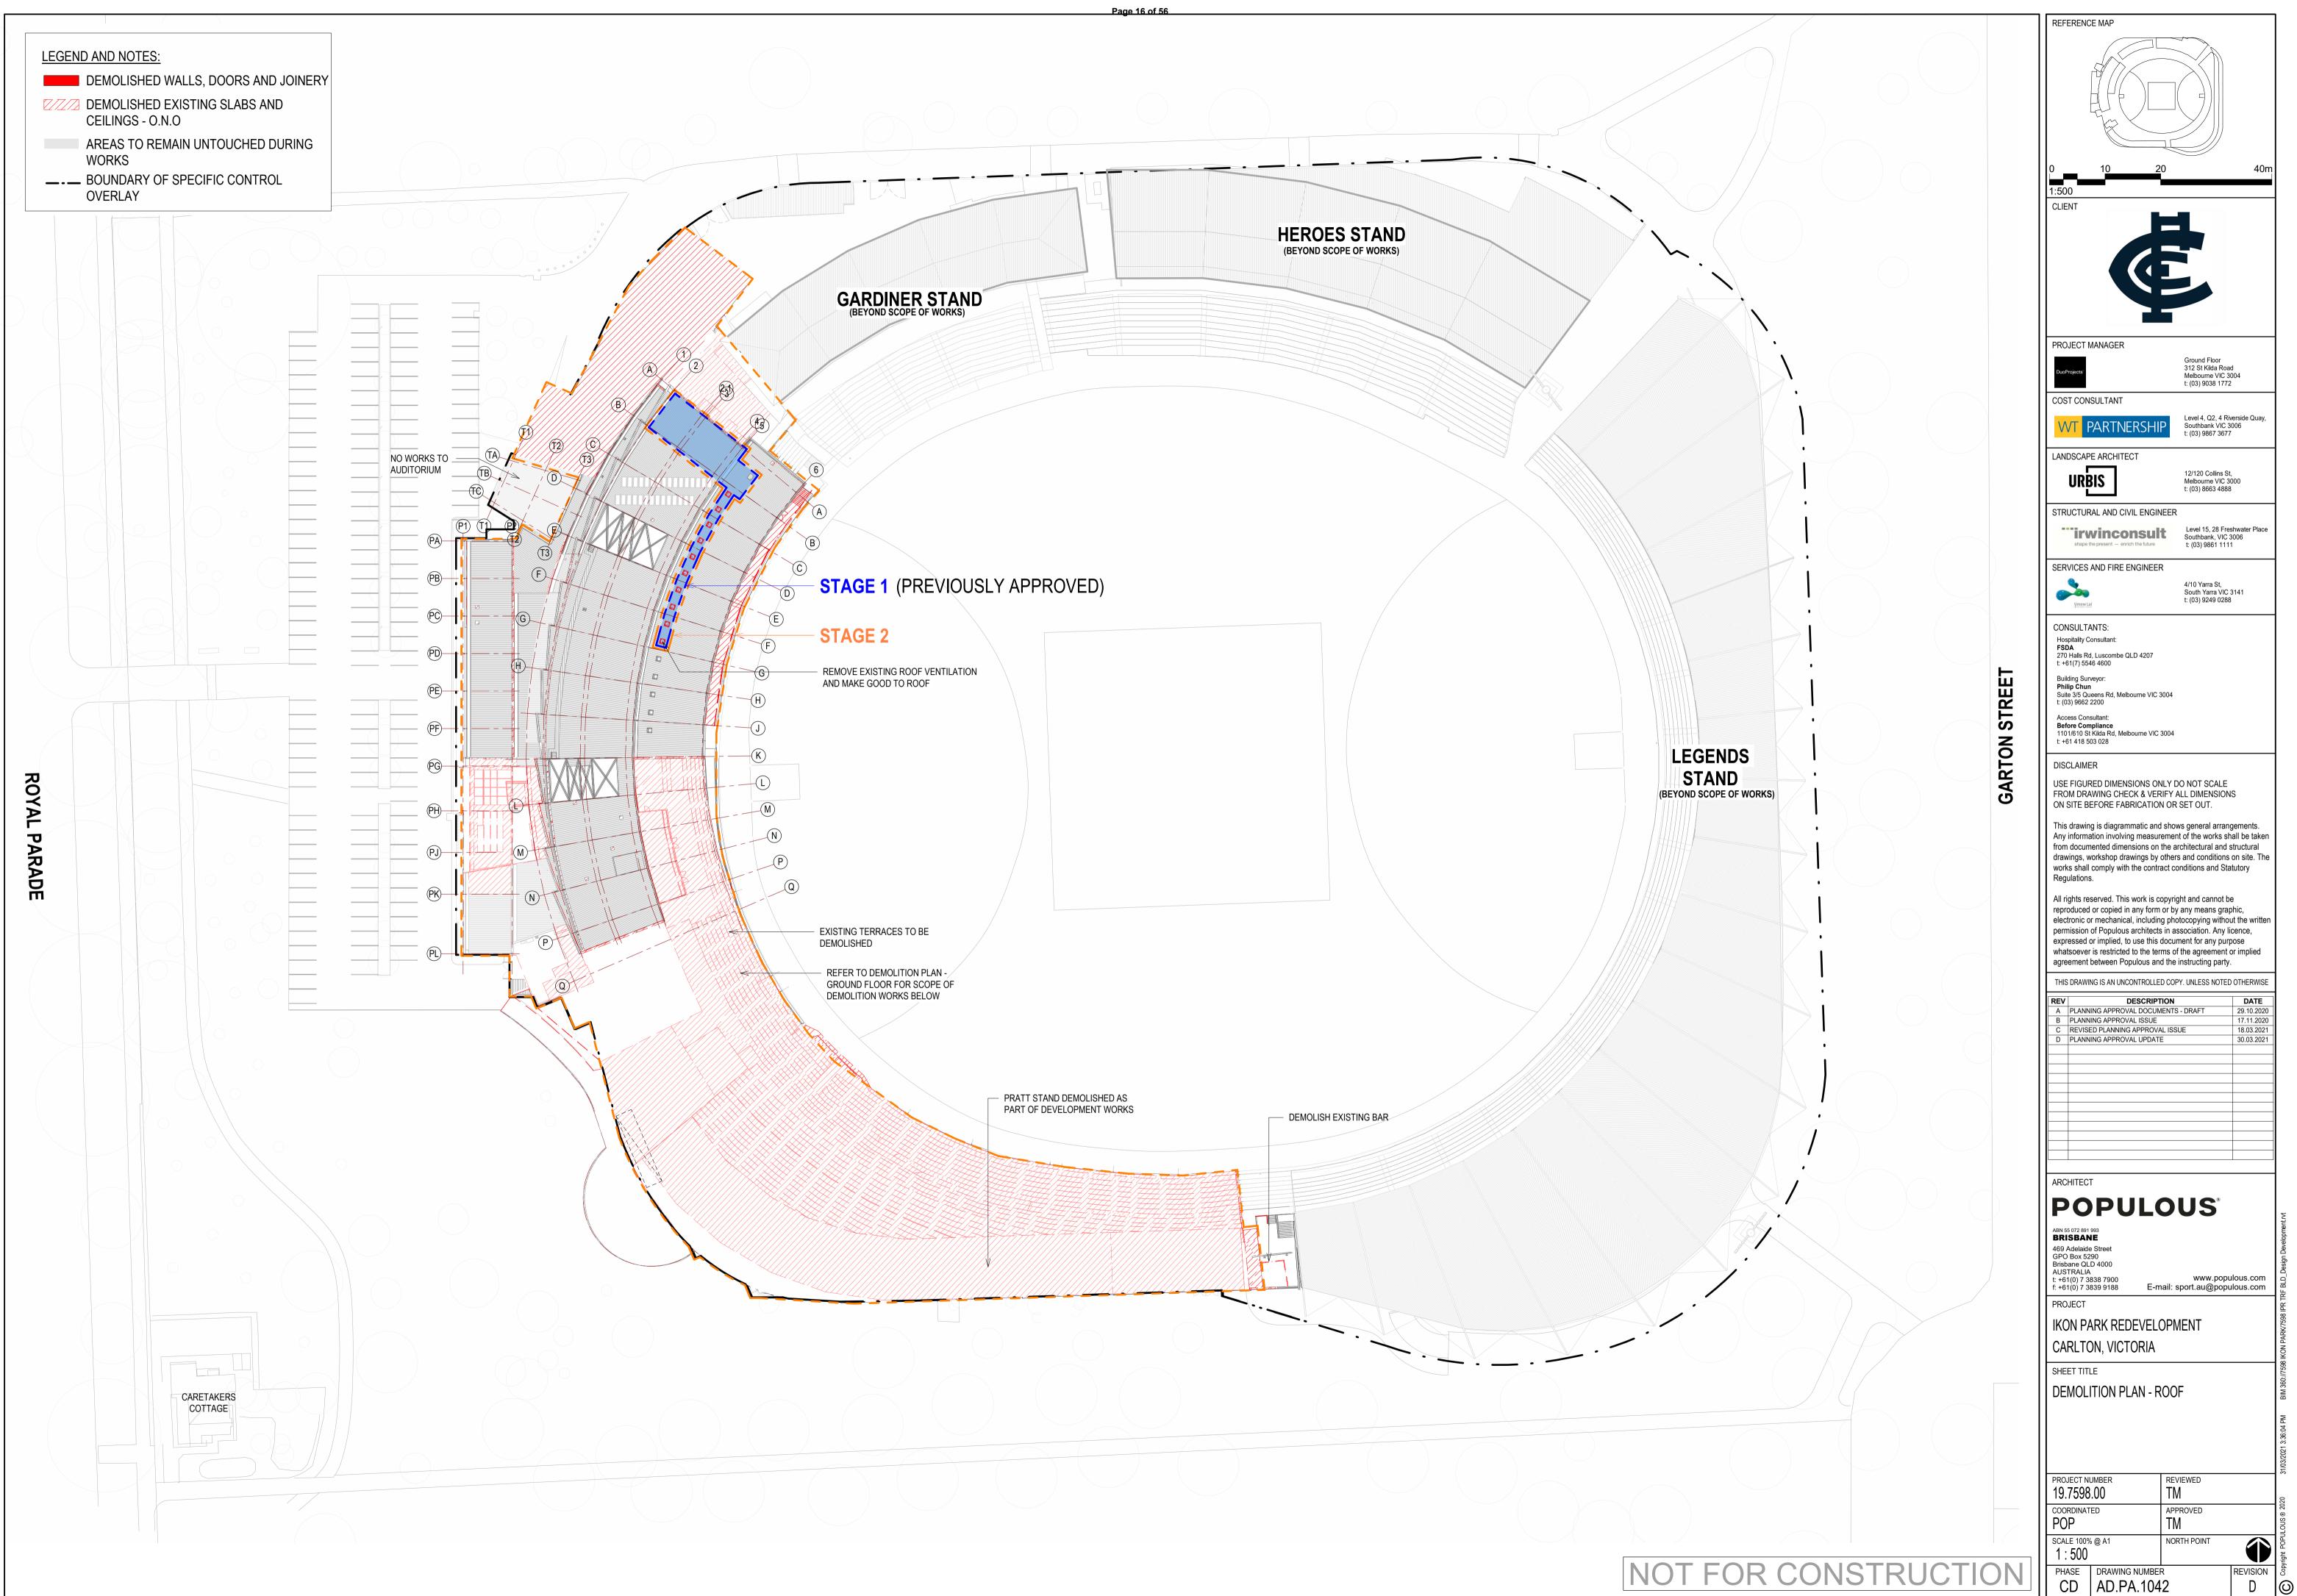

# IKON PARK REDEVELOPMENT - STAGE TWO PLANNING DOCUMENTS

Page 4 of 56

CARLTON FOOTBALL CLUB

Ikon Park, Royal Parade, Carlton North, VIC

|            | DRAWING SCHEDULE - STAGE 2                                  |            |     |
|------------|-------------------------------------------------------------|------------|-----|
| SHEET      | SHEET NAME                                                  | REV DATE   | REV |
| AD.PA.0001 | COVERSHEET                                                  | 30.03.2021 | E   |
| AD.PA.1001 | EXISTING SITE PLAN                                          | 17.11.2020 | В   |
| AD.PA.1010 | EXISTING PLAN - GROUND FLOOR                                | 17.11.2020 | В   |
| AD.PA.1011 | EXISTING PLAN - LEVEL 01                                    | 17.11.2020 | В   |
| AD.PA.1020 | EXISTING ELEVATION - WEST                                   | 17.11.2020 | В   |
| AD.PA.1021 | EXISTING ELEVATION - EAST                                   | 17.11.2020 | В   |
| AD.PA.1023 | EXISTING ELEVATION - NORTH                                  | 17.11.2020 | В   |
| AD.PA.1030 | PROPOSED SUMMARY OF WORKS                                   | 17.11.2020 | А   |
| AD.PA.1031 | PROPOSED SITE PLAN                                          | 30.03.2021 | D   |
| AD.PA.1032 | STAGING DEVELOPMENT PLAN - GROUND OVERALL                   | 30.03.2021 | E   |
| AD.PA.1040 | DEMOLITION PLAN - GROUND FLOOR                              | 30.03.2021 | D   |
| AD.PA.1041 | DEMOLITION PLAN - LEVEL 01                                  | 30.03.2021 | D   |
| AD.PA.1042 | DEMOLITION PLAN - ROOF                                      | 30.03.2021 | D   |
| AD.PA.1045 | DEMO ELEVATIONS - WEST                                      | 17.11.2020 | В   |
| AD.PA.1046 | DEMO ELEVATIONS - EAST                                      | 17.11.2020 | В   |
| AD.PA.1047 | DEMO ELEVATIONS - NORTH                                     | 17.11.2020 | В   |
| AD.PA.1050 | PROPOSED PLAN - GROUND OVERALL                              | 30.03.2021 | D   |
| AD.PA.1051 | PROPOSED PLAN - GROUND FLOOR NORTH                          | 30.03.2021 | D   |
| AD.PA.1052 | PROPOSED PLAN -GROUND FLOOR SOUTH                           | 30.03.2021 | D   |
| AD.PA.1053 | PROPOSED PLAN - LEVEL 01 OVERALL                            | 30.03.2021 | D   |
| AD.PA.1054 | PROPOSED PLAN - LEVEL 01 NORTH                              | 30.03.2021 | D   |
| AD.PA.1055 | PROPOSED PLAN - LEVEL 01 SOUTH                              | 30.03.2021 | D   |
| AD.PA.1056 | PROPOSED PLAN - ROOF                                        | 29.10.2020 | А   |
| AD.PA.1060 | PROPOSED ELEVATIONS - WEST                                  | 18.03.2021 | D   |
| AD.PA.1061 | PROPOSED ELEVATIONS - EAST                                  | 18.03.2021 | С   |
| AD.PA.1062 | PROPOSED ELEVATIONS - NORTH                                 | 18.03.2021 | С   |
| AD.PA.1063 | PROPOSED ELEVATIONS - SOUTH                                 | 17.11.2020 | В   |
| AD.PA.1064 | SIGNAGE ELEVATIONS                                          | 18.03.2021 | В   |
| AD.PA.1070 | OVERSHADOWING PLANS - SEPTEMBER EQUINOX - 22/09/2020 -11 AM | 30.03.2021 | D   |
| AD.PA.1071 | OVERSHADOWING PLANS - SEPTEMBER EQUINOX - 22/09/2020 - 12PM | 30.03.2021 | С   |
| AD.PA.1072 | OVERSHADOWING PLANS - SEPTEMBER EQUINOX - 22/09/2020 - 1 PM | 30.03.2021 | С   |
| AD.PA.1073 | OVERSHADOWING PLANS - SEPTEMBER EQUINOX - 22/09/2020 - 2PM  | 30.03.2021 | С   |
| AD.PA.1080 | PERSPECTIVE - MAIN ENTRY VIEW                               | 17.11.2020 | А   |
| AD.PA.1081 | PERSPECTIVE - MATCH DAY TERRACE & INDOOR TRAINING FACILITY  | 17.11.2020 | А   |
| AD.PA.1082 | PERSPECTIVE - MATCH DAY ENTRY                               | 17.11.2020 | А   |
| AD.PA.1083 | PERSPECTIVE - MATCH DAY SOUTH ELEVATION                     | 17.11.2020 | А   |