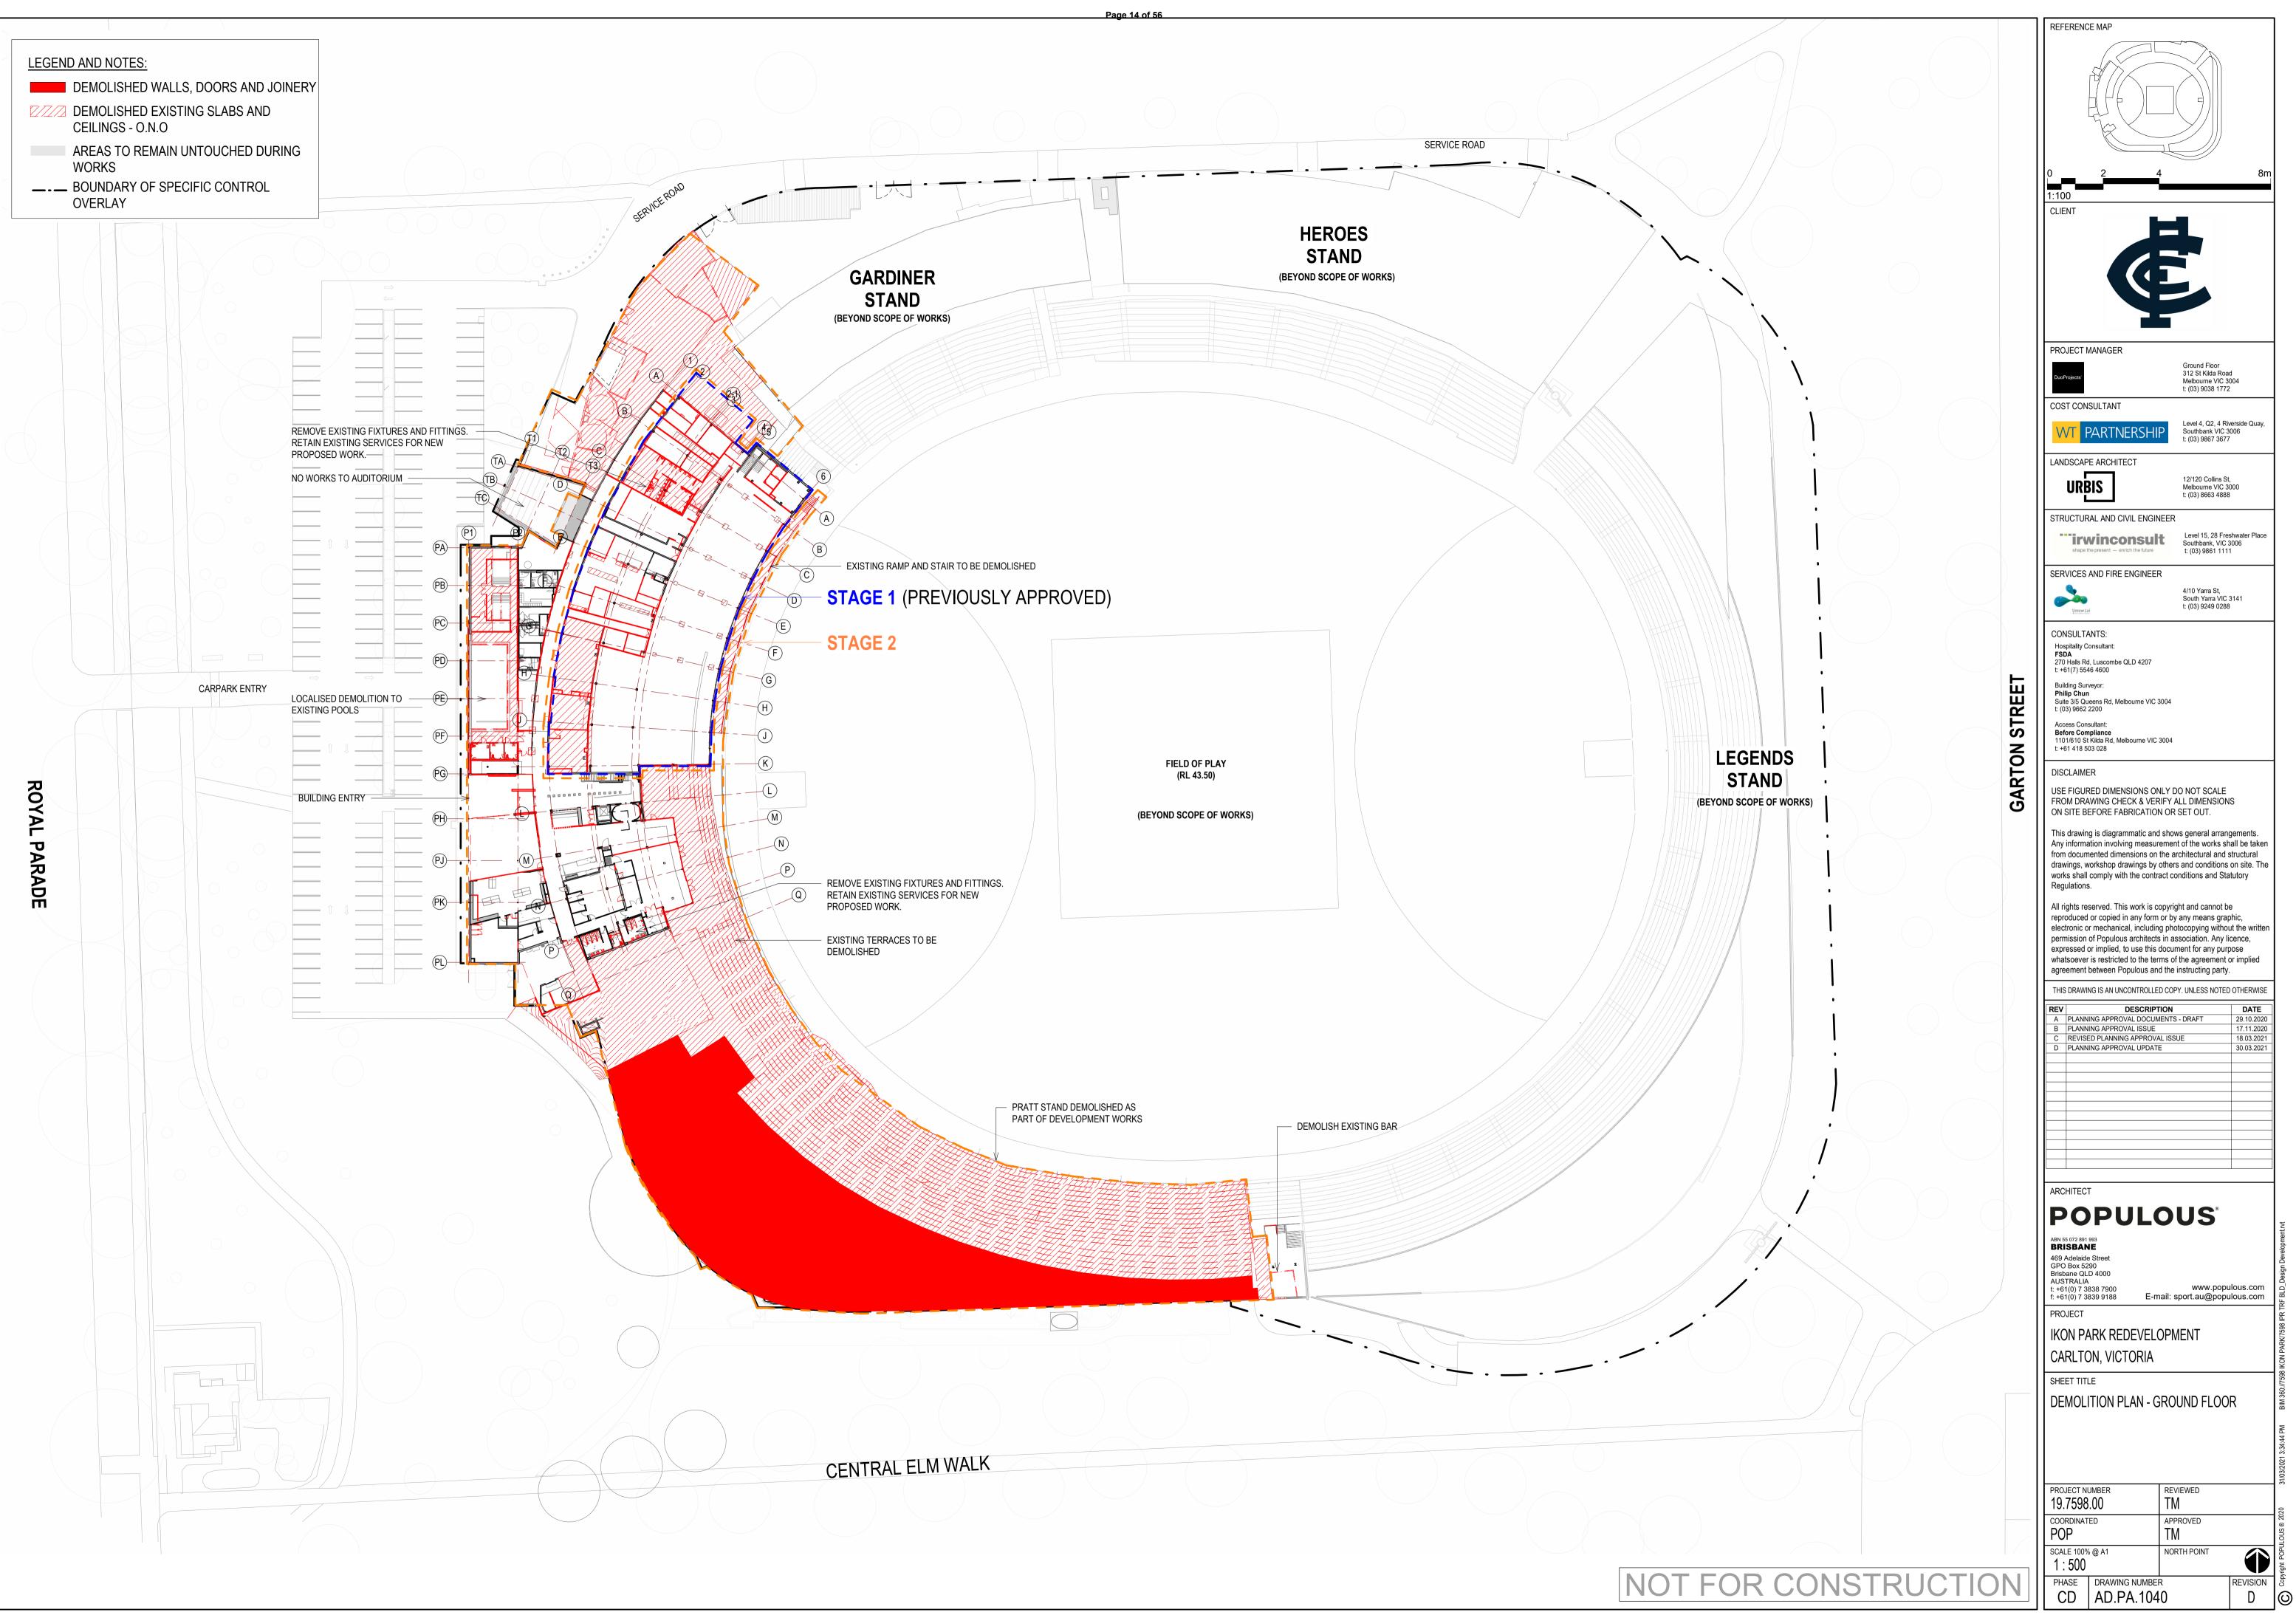

# IKON PARK REDEVELOPMENT - STAGE TWO PLANNING DOCUMENTS

Page 4 of 56

CARLTON FOOTBALL CLUB

Ikon Park, Royal Parade, Carlton North, VIC

|            | DRAWING SCHEDULE - STAGE 2                                  |            |     |
|------------|-------------------------------------------------------------|------------|-----|
| SHEET      | SHEET NAME                                                  | REV DATE   | REV |
| AD.PA.0001 | COVERSHEET                                                  | 30.03.2021 | E   |
| AD.PA.1001 | EXISTING SITE PLAN                                          | 17.11.2020 | В   |
| AD.PA.1010 | EXISTING PLAN - GROUND FLOOR                                | 17.11.2020 | В   |
| AD.PA.1011 | EXISTING PLAN - LEVEL 01                                    | 17.11.2020 | В   |
| AD.PA.1020 | EXISTING ELEVATION - WEST                                   | 17.11.2020 | В   |
| AD.PA.1021 | EXISTING ELEVATION - EAST                                   | 17.11.2020 | В   |
| AD.PA.1023 | EXISTING ELEVATION - NORTH                                  | 17.11.2020 | В   |
| AD.PA.1030 | PROPOSED SUMMARY OF WORKS                                   | 17.11.2020 | А   |
| AD.PA.1031 | PROPOSED SITE PLAN                                          | 30.03.2021 | D   |
| AD.PA.1032 | STAGING DEVELOPMENT PLAN - GROUND OVERALL                   | 30.03.2021 | E   |
| AD.PA.1040 | DEMOLITION PLAN - GROUND FLOOR                              | 30.03.2021 | D   |
| AD.PA.1041 | DEMOLITION PLAN - LEVEL 01                                  | 30.03.2021 | D   |
| AD.PA.1042 | DEMOLITION PLAN - ROOF                                      | 30.03.2021 | D   |
| AD.PA.1045 | DEMO ELEVATIONS - WEST                                      | 17.11.2020 | В   |
| AD.PA.1046 | DEMO ELEVATIONS - EAST                                      | 17.11.2020 | В   |
| AD.PA.1047 | DEMO ELEVATIONS - NORTH                                     | 17.11.2020 | В   |
| AD.PA.1050 | PROPOSED PLAN - GROUND OVERALL                              | 30.03.2021 | D   |
| AD.PA.1051 | PROPOSED PLAN - GROUND FLOOR NORTH                          | 30.03.2021 | D   |
| AD.PA.1052 | PROPOSED PLAN -GROUND FLOOR SOUTH                           | 30.03.2021 | D   |
| AD.PA.1053 | PROPOSED PLAN - LEVEL 01 OVERALL                            | 30.03.2021 | D   |
| AD.PA.1054 | PROPOSED PLAN - LEVEL 01 NORTH                              | 30.03.2021 | D   |
| AD.PA.1055 | PROPOSED PLAN - LEVEL 01 SOUTH                              | 30.03.2021 | D   |
| AD.PA.1056 | PROPOSED PLAN - ROOF                                        | 29.10.2020 | А   |
| AD.PA.1060 | PROPOSED ELEVATIONS - WEST                                  | 18.03.2021 | D   |
| AD.PA.1061 | PROPOSED ELEVATIONS - EAST                                  | 18.03.2021 | С   |
| AD.PA.1062 | PROPOSED ELEVATIONS - NORTH                                 | 18.03.2021 | С   |
| AD.PA.1063 | PROPOSED ELEVATIONS - SOUTH                                 | 17.11.2020 | В   |
| AD.PA.1064 | SIGNAGE ELEVATIONS                                          | 18.03.2021 | В   |
| AD.PA.1070 | OVERSHADOWING PLANS - SEPTEMBER EQUINOX - 22/09/2020 -11 AM | 30.03.2021 | D   |
| AD.PA.1071 | OVERSHADOWING PLANS - SEPTEMBER EQUINOX - 22/09/2020 - 12PM | 30.03.2021 | С   |
| AD.PA.1072 | OVERSHADOWING PLANS - SEPTEMBER EQUINOX - 22/09/2020 - 1 PM | 30.03.2021 | С   |
| AD.PA.1073 | OVERSHADOWING PLANS - SEPTEMBER EQUINOX - 22/09/2020 - 2PM  | 30.03.2021 | С   |
| AD.PA.1080 | PERSPECTIVE - MAIN ENTRY VIEW                               | 17.11.2020 | А   |
| AD.PA.1081 | PERSPECTIVE - MATCH DAY TERRACE & INDOOR TRAINING FACILITY  | 17.11.2020 | А   |
| AD.PA.1082 | PERSPECTIVE - MATCH DAY ENTRY                               | 17.11.2020 | А   |
| AD.PA.1083 | PERSPECTIVE - MATCH DAY SOUTH ELEVATION                     | 17.11.2020 | А   |