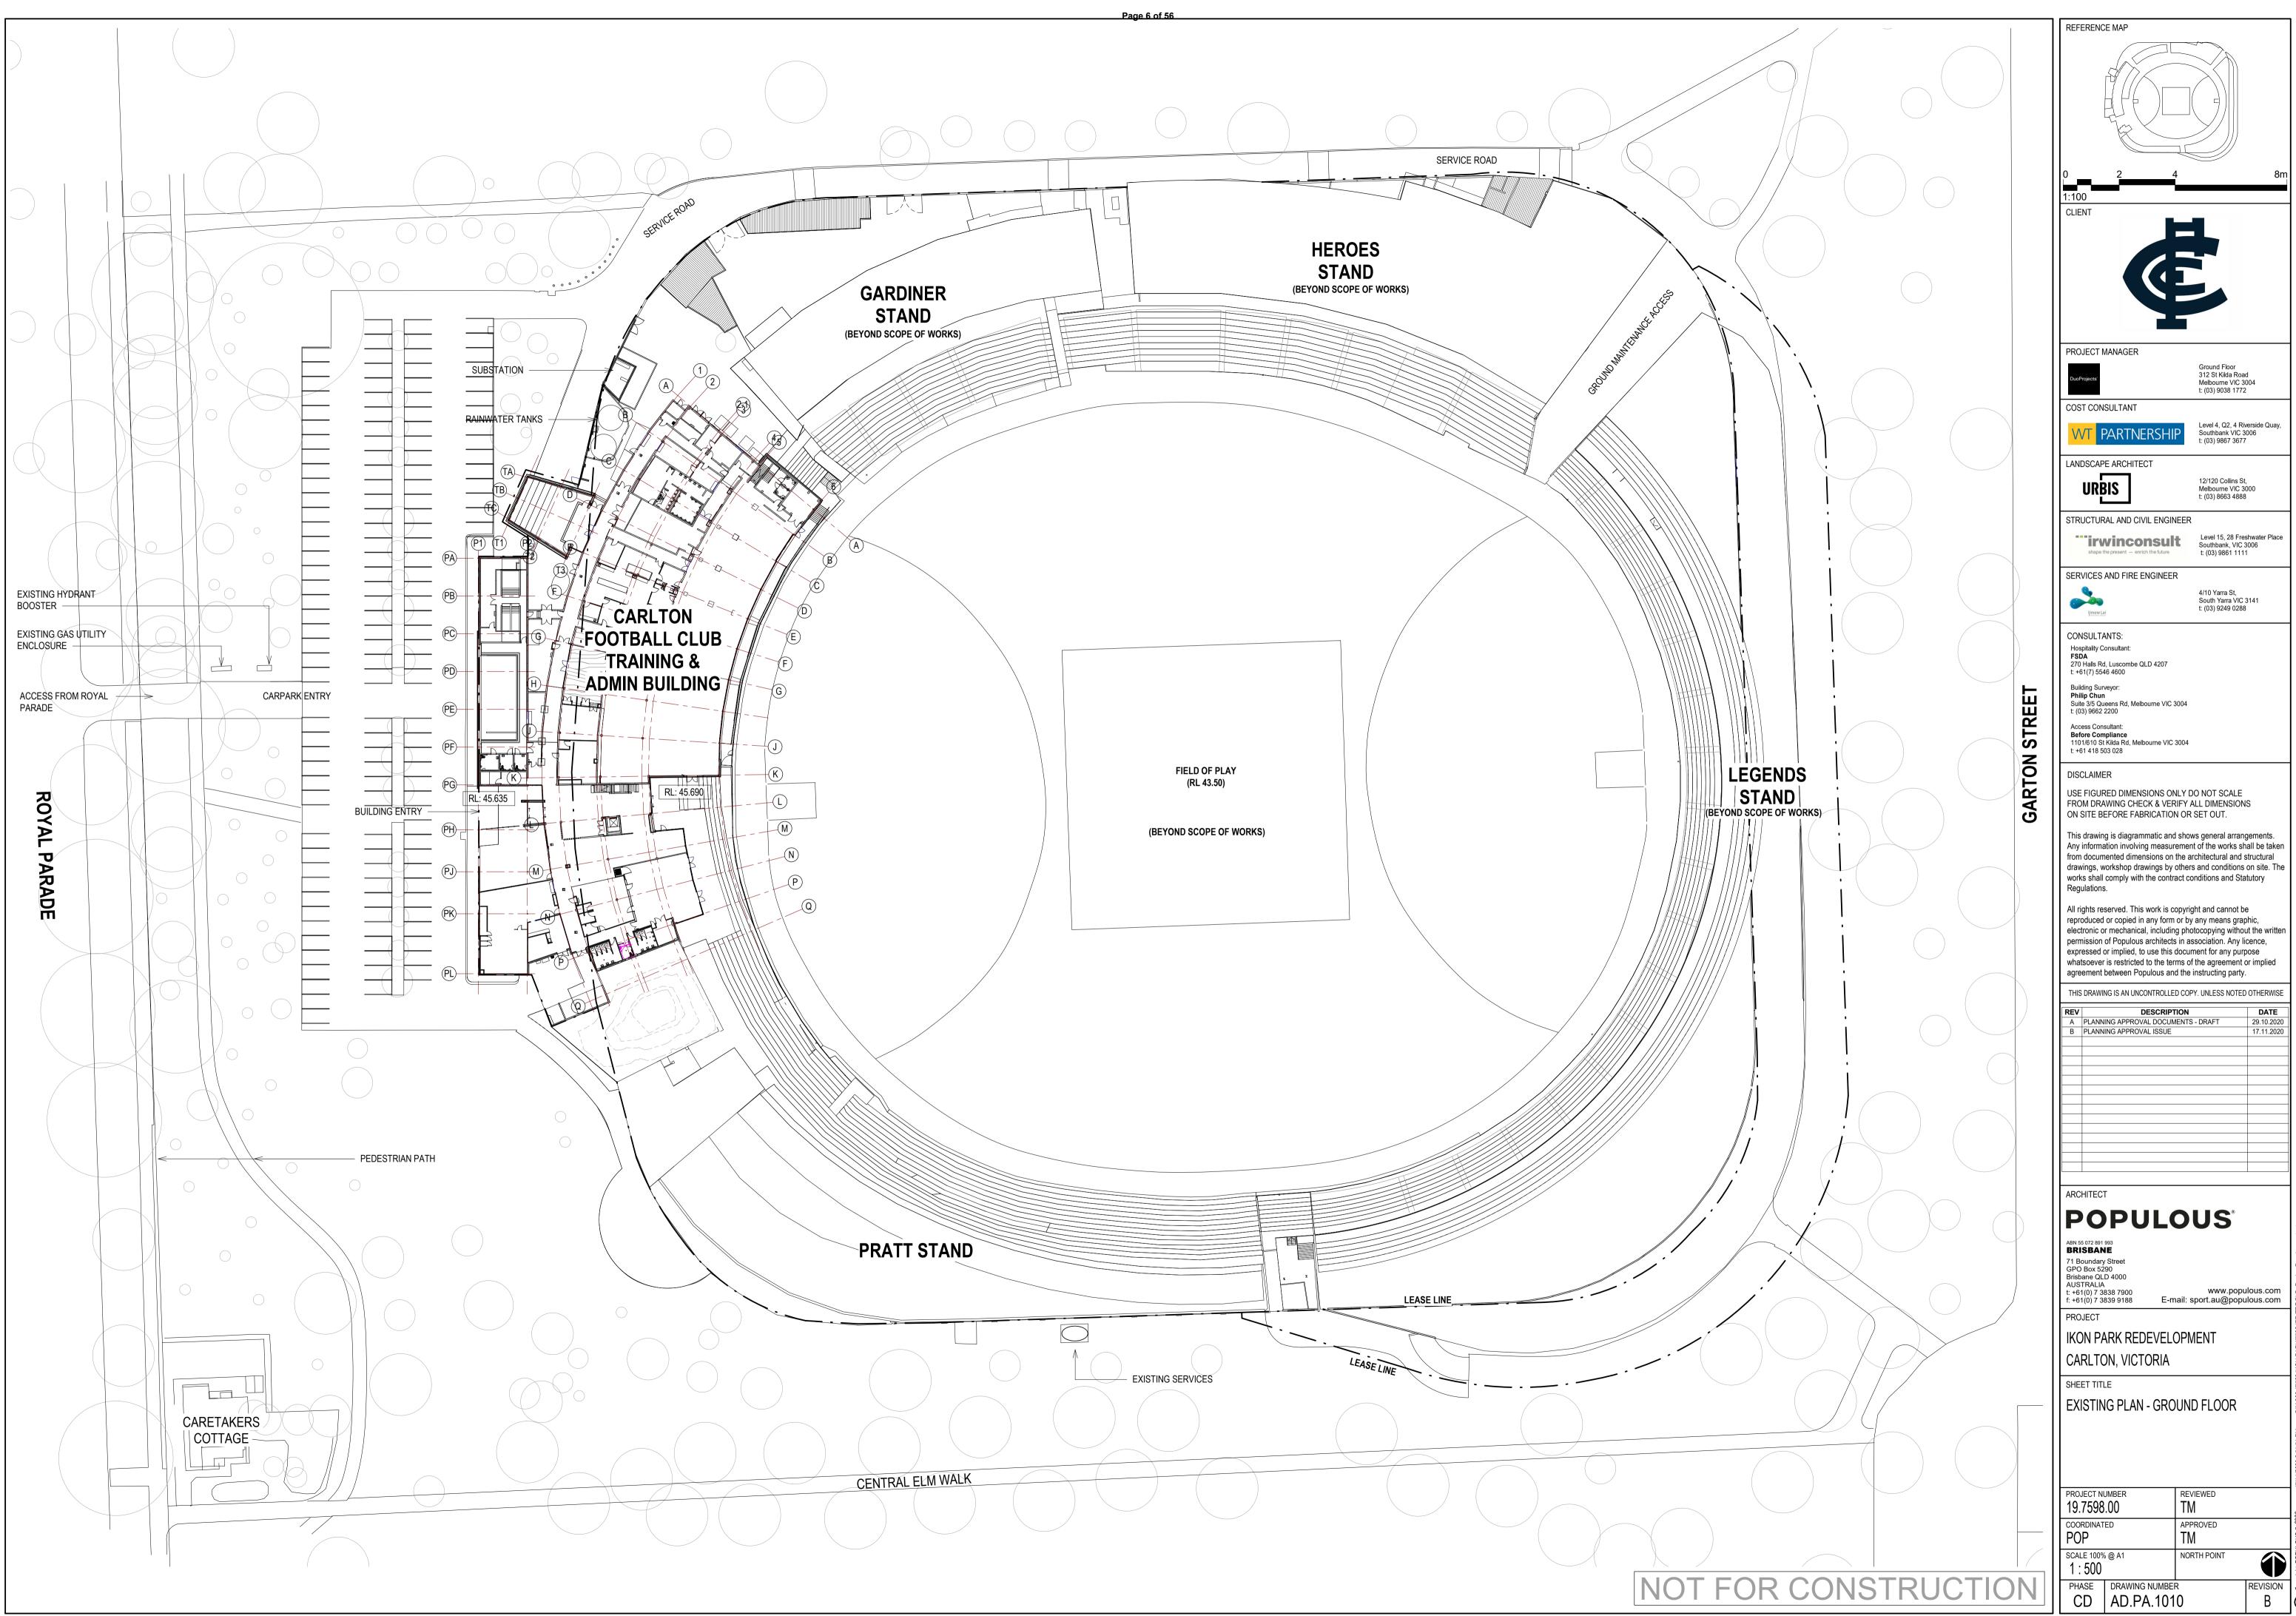

# IKON PARK REDEVELOPMENT - STAGE TWO PLANNING DOCUMENTS

Page 4 of 56

CARLTON FOOTBALL CLUB

Ikon Park, Royal Parade, Carlton North, VIC

|            | DRAWING SCHEDULE - STAGE 2                                  |            |     |
|------------|-------------------------------------------------------------|------------|-----|
| SHEET      | SHEET NAME                                                  | REV DATE   | REV |
| AD.PA.0001 | COVERSHEET                                                  | 30.03.2021 | E   |
| AD.PA.1001 | EXISTING SITE PLAN                                          | 17.11.2020 | В   |
| AD.PA.1010 | EXISTING PLAN - GROUND FLOOR                                | 17.11.2020 | В   |
| AD.PA.1011 | EXISTING PLAN - LEVEL 01                                    | 17.11.2020 | В   |
| AD.PA.1020 | EXISTING ELEVATION - WEST                                   | 17.11.2020 | В   |
| AD.PA.1021 | EXISTING ELEVATION - EAST                                   | 17.11.2020 | В   |
| AD.PA.1023 | EXISTING ELEVATION - NORTH                                  | 17.11.2020 | В   |
| AD.PA.1030 | PROPOSED SUMMARY OF WORKS                                   | 17.11.2020 | А   |
| AD.PA.1031 | PROPOSED SITE PLAN                                          | 30.03.2021 | D   |
| AD.PA.1032 | STAGING DEVELOPMENT PLAN - GROUND OVERALL                   | 30.03.2021 | E   |
| AD.PA.1040 | DEMOLITION PLAN - GROUND FLOOR                              | 30.03.2021 | D   |
| AD.PA.1041 | DEMOLITION PLAN - LEVEL 01                                  | 30.03.2021 | D   |
| AD.PA.1042 | DEMOLITION PLAN - ROOF                                      | 30.03.2021 | D   |
| AD.PA.1045 | DEMO ELEVATIONS - WEST                                      | 17.11.2020 | В   |
| AD.PA.1046 | DEMO ELEVATIONS - EAST                                      | 17.11.2020 | В   |
| AD.PA.1047 | DEMO ELEVATIONS - NORTH                                     | 17.11.2020 | В   |
| AD.PA.1050 | PROPOSED PLAN - GROUND OVERALL                              | 30.03.2021 | D   |
| AD.PA.1051 | PROPOSED PLAN - GROUND FLOOR NORTH                          | 30.03.2021 | D   |
| AD.PA.1052 | PROPOSED PLAN -GROUND FLOOR SOUTH                           | 30.03.2021 | D   |
| AD.PA.1053 | PROPOSED PLAN - LEVEL 01 OVERALL                            | 30.03.2021 | D   |
| AD.PA.1054 | PROPOSED PLAN - LEVEL 01 NORTH                              | 30.03.2021 | D   |
| AD.PA.1055 | PROPOSED PLAN - LEVEL 01 SOUTH                              | 30.03.2021 | D   |
| AD.PA.1056 | PROPOSED PLAN - ROOF                                        | 29.10.2020 | А   |
| AD.PA.1060 | PROPOSED ELEVATIONS - WEST                                  | 18.03.2021 | D   |
| AD.PA.1061 | PROPOSED ELEVATIONS - EAST                                  | 18.03.2021 | С   |
| AD.PA.1062 | PROPOSED ELEVATIONS - NORTH                                 | 18.03.2021 | С   |
| AD.PA.1063 | PROPOSED ELEVATIONS - SOUTH                                 | 17.11.2020 | В   |
| AD.PA.1064 | SIGNAGE ELEVATIONS                                          | 18.03.2021 | В   |
| AD.PA.1070 | OVERSHADOWING PLANS - SEPTEMBER EQUINOX - 22/09/2020 -11 AM | 30.03.2021 | D   |
| AD.PA.1071 | OVERSHADOWING PLANS - SEPTEMBER EQUINOX - 22/09/2020 - 12PM | 30.03.2021 | С   |
| AD.PA.1072 | OVERSHADOWING PLANS - SEPTEMBER EQUINOX - 22/09/2020 - 1 PM | 30.03.2021 | С   |
| AD.PA.1073 | OVERSHADOWING PLANS - SEPTEMBER EQUINOX - 22/09/2020 - 2PM  | 30.03.2021 | С   |
| AD.PA.1080 | PERSPECTIVE - MAIN ENTRY VIEW                               | 17.11.2020 | А   |
| AD.PA.1081 | PERSPECTIVE - MATCH DAY TERRACE & INDOOR TRAINING FACILITY  | 17.11.2020 | А   |
| AD.PA.1082 | PERSPECTIVE - MATCH DAY ENTRY                               | 17.11.2020 | А   |
| AD.PA.1083 | PERSPECTIVE - MATCH DAY SOUTH ELEVATION                     | 17.11.2020 | А   |