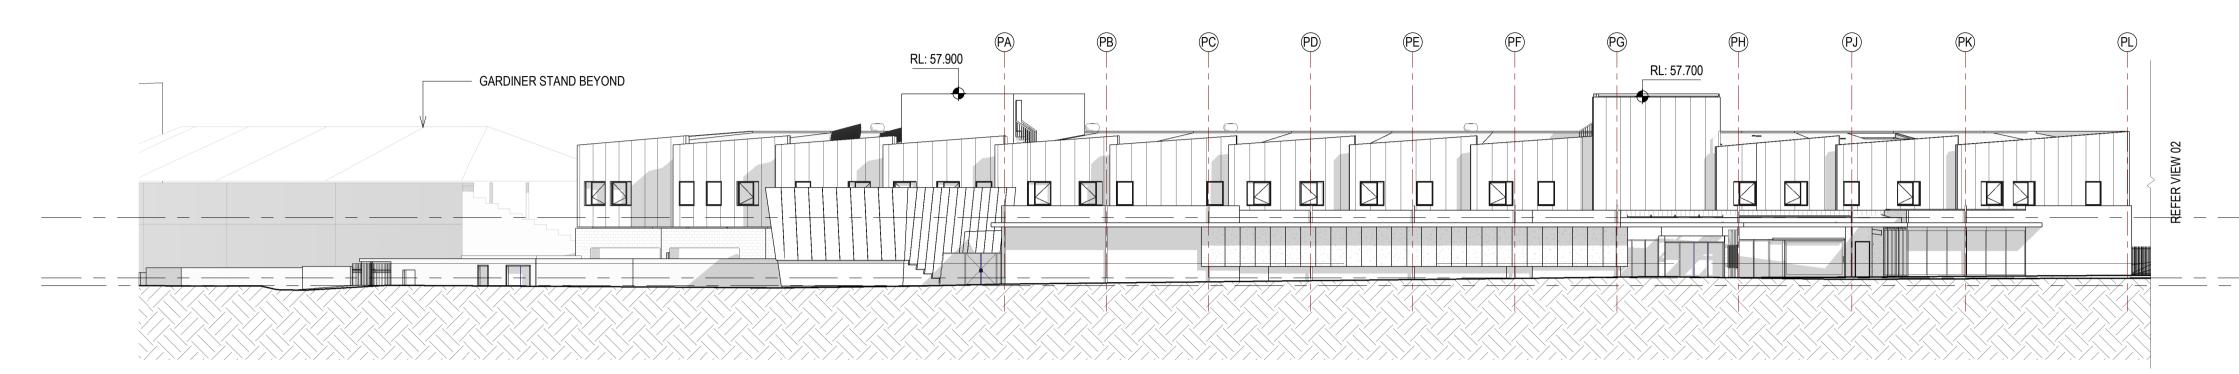

# IKON PARK REDEVELOPMENT - STAGE TWO PLANNING DOCUMENTS

Page 4 of 56

CARLTON FOOTBALL CLUB

Ikon Park, Royal Parade, Carlton North, VIC

|            | DRAWING SCHEDULE - STAGE 2                                  |            |     |
|------------|-------------------------------------------------------------|------------|-----|
| SHEET      | SHEET NAME                                                  | REV DATE   | REV |
| AD.PA.0001 | COVERSHEET                                                  | 30.03.2021 | E   |
| AD.PA.1001 | EXISTING SITE PLAN                                          | 17.11.2020 | В   |
| AD.PA.1010 | EXISTING PLAN - GROUND FLOOR                                | 17.11.2020 | В   |
| AD.PA.1011 | EXISTING PLAN - LEVEL 01                                    | 17.11.2020 | В   |
| AD.PA.1020 | EXISTING ELEVATION - WEST                                   | 17.11.2020 | В   |
| AD.PA.1021 | EXISTING ELEVATION - EAST                                   | 17.11.2020 | В   |
| AD.PA.1023 | EXISTING ELEVATION - NORTH                                  | 17.11.2020 | В   |
| AD.PA.1030 | PROPOSED SUMMARY OF WORKS                                   | 17.11.2020 | А   |
| AD.PA.1031 | PROPOSED SITE PLAN                                          | 30.03.2021 | D   |
| AD.PA.1032 | STAGING DEVELOPMENT PLAN - GROUND OVERALL                   | 30.03.2021 | E   |
| AD.PA.1040 | DEMOLITION PLAN - GROUND FLOOR                              | 30.03.2021 | D   |
| AD.PA.1041 | DEMOLITION PLAN - LEVEL 01                                  | 30.03.2021 | D   |
| AD.PA.1042 | DEMOLITION PLAN - ROOF                                      | 30.03.2021 | D   |
| AD.PA.1045 | DEMO ELEVATIONS - WEST                                      | 17.11.2020 | В   |
| AD.PA.1046 | DEMO ELEVATIONS - EAST                                      | 17.11.2020 | В   |
| AD.PA.1047 | DEMO ELEVATIONS - NORTH                                     | 17.11.2020 | В   |
| AD.PA.1050 | PROPOSED PLAN - GROUND OVERALL                              | 30.03.2021 | D   |
| AD.PA.1051 | PROPOSED PLAN - GROUND FLOOR NORTH                          | 30.03.2021 | D   |
| AD.PA.1052 | PROPOSED PLAN -GROUND FLOOR SOUTH                           | 30.03.2021 | D   |
| AD.PA.1053 | PROPOSED PLAN - LEVEL 01 OVERALL                            | 30.03.2021 | D   |
| AD.PA.1054 | PROPOSED PLAN - LEVEL 01 NORTH                              | 30.03.2021 | D   |
| AD.PA.1055 | PROPOSED PLAN - LEVEL 01 SOUTH                              | 30.03.2021 | D   |
| AD.PA.1056 | PROPOSED PLAN - ROOF                                        | 29.10.2020 | А   |
| AD.PA.1060 | PROPOSED ELEVATIONS - WEST                                  | 18.03.2021 | D   |
| AD.PA.1061 | PROPOSED ELEVATIONS - EAST                                  | 18.03.2021 | С   |
| AD.PA.1062 | PROPOSED ELEVATIONS - NORTH                                 | 18.03.2021 | С   |
| AD.PA.1063 | PROPOSED ELEVATIONS - SOUTH                                 | 17.11.2020 | В   |
| AD.PA.1064 | SIGNAGE ELEVATIONS                                          | 18.03.2021 | В   |
| AD.PA.1070 | OVERSHADOWING PLANS - SEPTEMBER EQUINOX - 22/09/2020 -11 AM | 30.03.2021 | D   |
| AD.PA.1071 | OVERSHADOWING PLANS - SEPTEMBER EQUINOX - 22/09/2020 - 12PM | 30.03.2021 | С   |
| AD.PA.1072 | OVERSHADOWING PLANS - SEPTEMBER EQUINOX - 22/09/2020 - 1 PM | 30.03.2021 | С   |
| AD.PA.1073 | OVERSHADOWING PLANS - SEPTEMBER EQUINOX - 22/09/2020 - 2PM  | 30.03.2021 | С   |
| AD.PA.1080 | PERSPECTIVE - MAIN ENTRY VIEW                               | 17.11.2020 | А   |
| AD.PA.1081 | PERSPECTIVE - MATCH DAY TERRACE & INDOOR TRAINING FACILITY  | 17.11.2020 | А   |
| AD.PA.1082 | PERSPECTIVE - MATCH DAY ENTRY                               | 17.11.2020 | А   |
| AD.PA.1083 | PERSPECTIVE - MATCH DAY SOUTH ELEVATION                     | 17.11.2020 | А   |