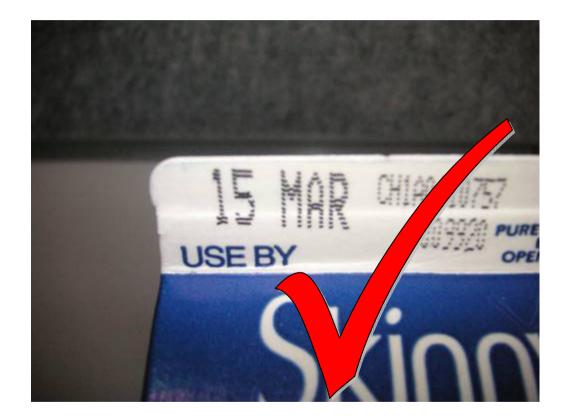

### 1.0 Food Receipt/ Delivery1.0 إستلام الطعام / التوصيل

Make sure food is within the use - by date. تأكدوا من أن الطعام في ضمن الفترة الصالحة للإستخدام.