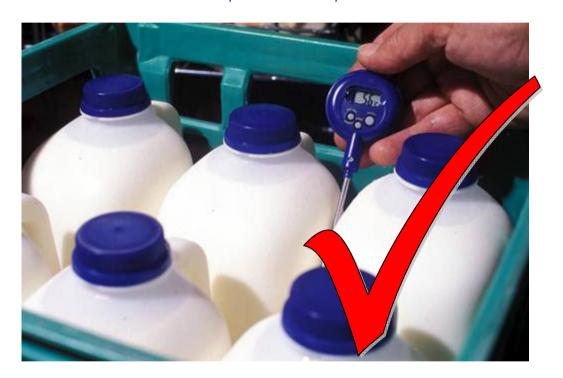

## 1.0 Food Receipt/ Delivery1.0 Food Receipt/ Delivery1.0 إستلام الطعام / التوصيل

Make sure high risk food is under temperature control (Under 5°C).

تأكدوا من أن الطعام المعرّض للمخاطر العالية خاضع لدرجة الحرارة المنضبطة (تحت 5 درجات مئوية).