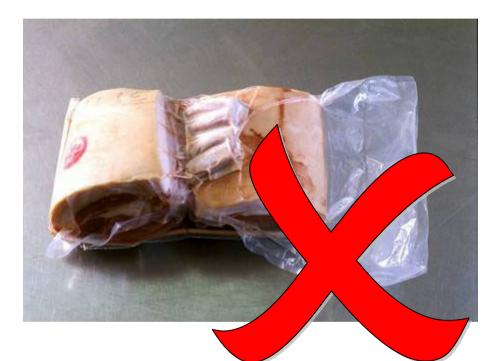

# 1.0 Food Receipt/ Delivery1.0 إستلام الطعام / التوصيل

Make sure packaged food remains undamaged. تأكدوا من أن الطعام المغلف يبقى بحالة جيدة.