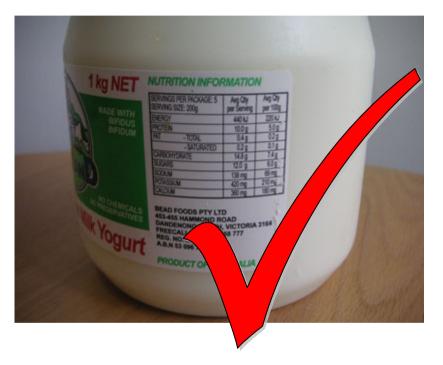

#### **1.0 Food Receipt/ Delivery** 1.0 إستلام الطعام / التوصيل

Make sure food is labelled with name, address of supplier, prescribed names, use by dates and an ingredients panel.

Melbourne تأكدوا من أن الطعام عليه اسم وعنوان المزود، والأسماء الموصوفة، وتاريخ إنتهاء الإستخدام وجدول بالمحتويات