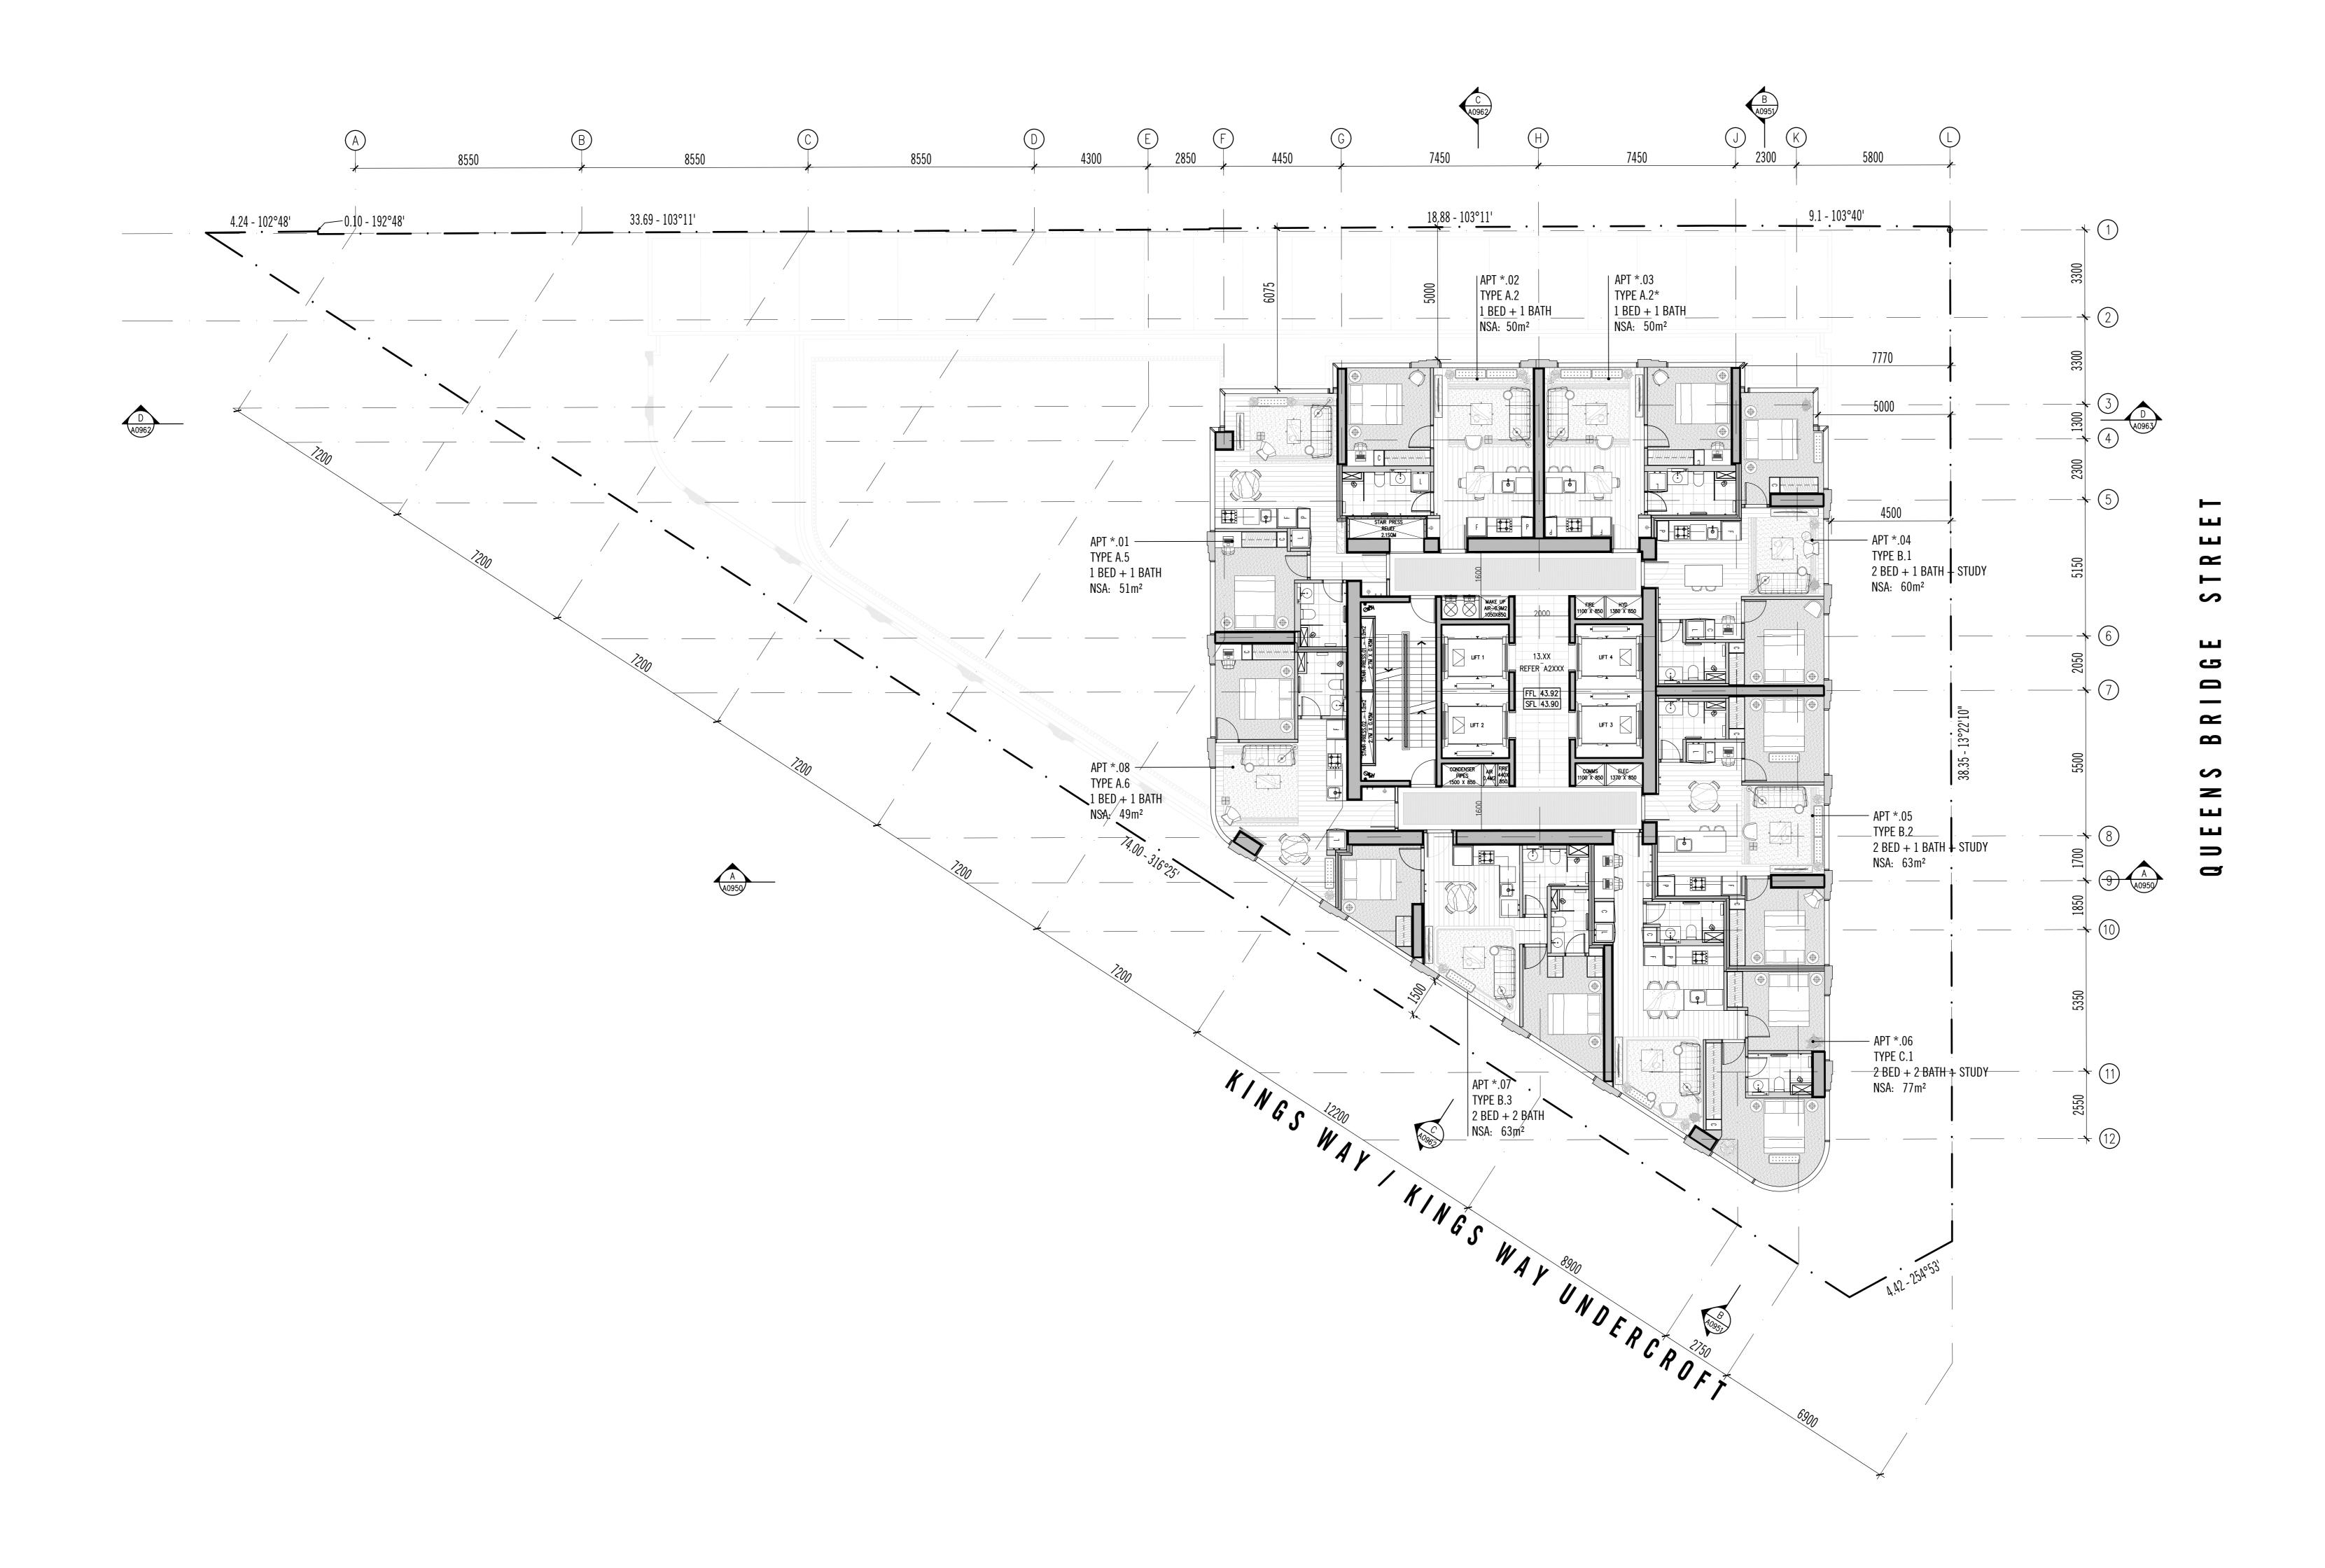

1:100 QUEENS BRIDGE ST, SOUTHBANK LEVEL 09 FLOOR PLAN LEVEL 1, 160 QUEEN STREET MELBOURNE VICTORIA 3000 AUSTRALIA 2. each user must: (a) not scale any drawing, use figured dimensions only and verify all dimensions;
(b) only use this document in conjunction with all other relevant Project documents, specifications and information from any person; TEL +61 3 9600 2260 (c) where this document is issued in electronic form, make all appropriate electronic data, systems and document checks and comply with all third party proprietory software requirements;