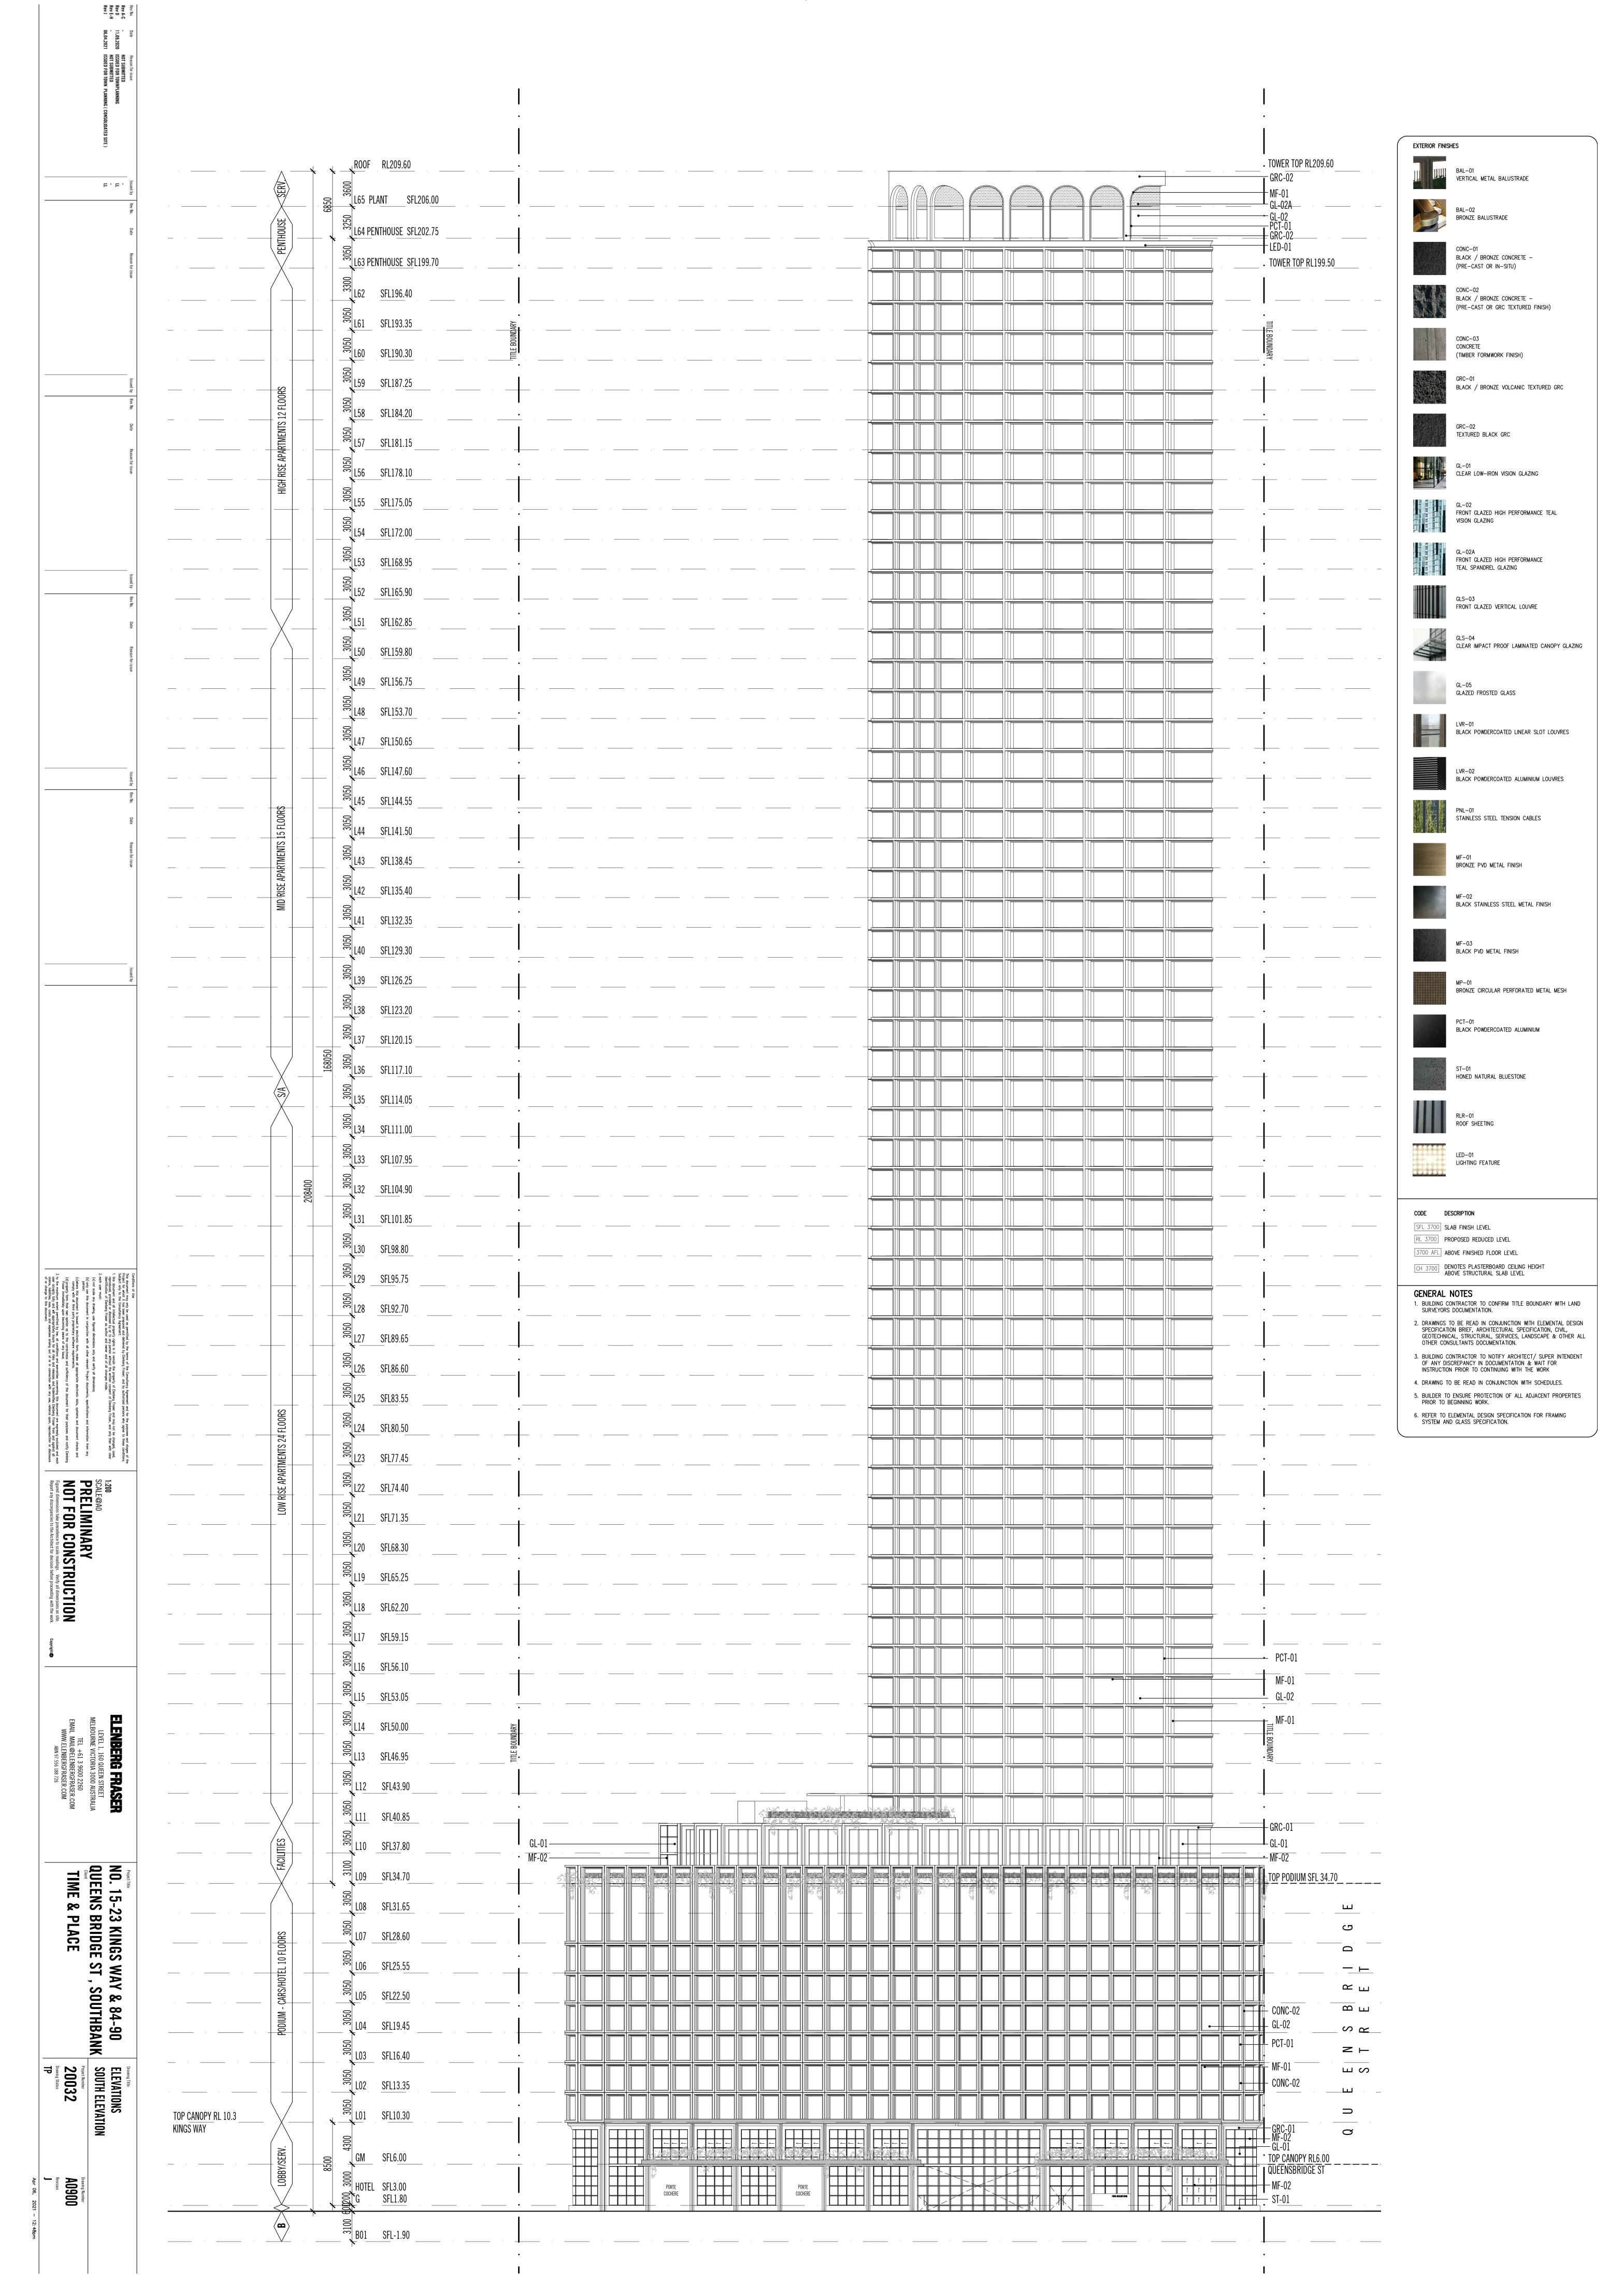

1:200
SCALE@A0
PRELIMINARY
NOT FOR CONSTRUCTION
Figured dimensions take precedence to scale readings. Verify all dimensions on site.
Report any discrepancies to the Architect for decision before proceeding with the work.

ELENBERG FRASER

LEVEL 1, 160 QUEEN STREET

LEVEL 1, 160 QUEEN STREET

NO. 15-23 KINGS WAY & 84-90

QUEENS BRIDGE ST, SOUTHBANK

CHART ELEVATION

Project Number 20032

20032
Drawing Status
TP

A0901
Revision

Apr 06, 2021

| ## 1 1 1 1 1 1 1 1 1 1 1 1 1 1 1 1 1 1                                                                                                                                                                                                                                                                                                                                                                                                                                                                                                                                                                                                                                                                                                                                                                                                                                                                                                                                                                                                                                                                                                                                                                                                                                                                                                                                                                                                                                                                                                                                                                                                                                                                                                                                                                                                                                                                                                                                                                                                                                                                                                                                                                                                     |                                            |                    |                            | ( | 2550 5350 | 1850 1700 550 | 7     6       00     2050     5150 | 5 4 3 2<br>2300 1300 3300 | 3300                            |
|--------------------------------------------------------------------------------------------------------------------------------------------------------------------------------------------------------------------------------------------------------------------------------------------------------------------------------------------------------------------------------------------------------------------------------------------------------------------------------------------------------------------------------------------------------------------------------------------------------------------------------------------------------------------------------------------------------------------------------------------------------------------------------------------------------------------------------------------------------------------------------------------------------------------------------------------------------------------------------------------------------------------------------------------------------------------------------------------------------------------------------------------------------------------------------------------------------------------------------------------------------------------------------------------------------------------------------------------------------------------------------------------------------------------------------------------------------------------------------------------------------------------------------------------------------------------------------------------------------------------------------------------------------------------------------------------------------------------------------------------------------------------------------------------------------------------------------------------------------------------------------------------------------------------------------------------------------------------------------------------------------------------------------------------------------------------------------------------------------------------------------------------------------------------------------------------------------------------------------------------|--------------------------------------------|--------------------|----------------------------|---|-----------|---------------|------------------------------------|---------------------------|---------------------------------|
| Color   Colo                                                                                                               |                                            | SERV SERV 3600     | .65 PLANT SFL206.00        |   |           |               | MF-01<br>—— GL-02A<br>—— GL-02     |                           |                                 |
| ### SALES   Page SALES                                                                                                                                                                                                                                                                                                                                                                                                                                                                                                                                                                                                                                                                                                                                                                                                                                                                                                                                                                                                                                                                                                                                                                                                                                                                                                                                                                                                                                                                                                                                                                                                                                                                                                                                                                                                                                                                                                                                                                                                                                                                                                                                                                                                                     |                                            | PENT 3050          | 63 PENTHOUSE SFL199.70     |   |           |               |                                    |                           | LED-01                          |
| ## 19 505   10 1 1 1 1 1 1 1 1 1 1 1 1 1 1 1 1 1                                                                                                                                                                                                                                                                                                                                                                                                                                                                                                                                                                                                                                                                                                                                                                                                                                                                                                                                                                                                                                                                                                                                                                                                                                                                                                                                                                                                                                                                                                                                                                                                                                                                                                                                                                                                                                                                                                                                                                                                                                                                                                                                                                                           | · · · · · · · · · · · · · · · · · · ·      | 3050               | •                          |   |           |               |                                    |                           | TITLE BOUNDAR                   |
| The state   The                                                                                                                |                                            | 3050               | .59 <u>SFL187.25</u>       |   |           |               |                                    |                           |                                 |
| The state   The                                                                                                                |                                            | RISE APARTMENTS 1  | .57 SFL181.15              |   |           |               |                                    |                           |                                 |
| ## ALES                                                                                                               | · · ·                                      |                    | .55 SFL175.05              |   |           |               |                                    |                           |                                 |
| \$\frac{\partial}{\partial}\$  interpretation of the content of the cont                                                                                                                      |                                            |                    | <del></del>                |   |           |               |                                    |                           |                                 |
| Superstand   Sup                                                                                                               | <u>—                                  </u> |                    |                            |   |           |               |                                    |                           |                                 |
| ## 2 JAM   2 J                                                                                                             |                                            |                    | · · — · — · —              |   |           |               |                                    |                           |                                 |
| 1                                                                                                                                                                                                                                                                                                                                                                                                                                                                                                                                                                                                                                                                                                                                                                                                                                                                                                                                                                                                                                                                                                                                                                                                                                                                                                                                                                                                                                                                                                                                                                                                                                                                                                                                                                                                                                                                                                                                                                                                                                                                                                                                                                                                                                          |                                            |                    | · — · —                    |   |           |               |                                    |                           |                                 |
| \$\frac{1}{2}\text{ \$\frac{1}{2}\ | · ·                                        | 15 FLOORS          | 44 SFL141.50               |   |           |               |                                    |                           |                                 |
| ### 1                                                                                                                                                                                                                                                                                                                                                                                                                                                                                                                                                                                                                                                                                                                                                                                                                                                                                                                                                                                                                                                                                                                                                                                                                                                                                                                                                                                                                                                                                                                                                                                                                                                                                                                                                                                                                                                                                                                                                                                                                                                                                                                                                                                                                                      |                                            | MID RISE APARTIMEN | .42 SFL135.40              |   |           |               |                                    |                           |                                 |
| ### STATE                                                                                                                                                                                                                                                                                                                                                                                                                                                                                                                                                                                                                                                                                                                                                                                                                                                                                                                                                                                                                                                                                                                                                                                                                                                                                                                                                                                                                                                                                                                                                                                                                                                                                                                                                                                                                                                                                                                                                                                                                                                                                                                                                                                                                                  |                                            | 3050 306           | .40 SFL129.30              |   |           |               |                                    |                           |                                 |
| ### STUDY                                                                                                               |                                            | 3050               | .38 SFL123.20 ·            |   |           |               |                                    |                           |                                 |
| Section   Sect                                                                                                               |                                            | 168050             | .36 SFL117.10              |   |           |               |                                    |                           |                                 |
| Section   Sect                                                                                                               |                                            | 3050               | .34SFL111.00               |   |           |               |                                    |                           |                                 |
| # 10 10 10 10 10 10 10 10 10 10 10 10 10                                                                                                                                                                                                                                                                                                                                                                                                                                                                                                                                                                                                                                                                                                                                                                                                                                                                                                                                                                                                                                                                                                                                                                                                                                                                                                                                                                                                                                                                                                                                                                                                                                                                                                                                                                                                                                                                                                                                                                                                                                                                                                                                                                                                   | · — · · — · · —                            | 208400             | .32 SFL104.90              |   |           |               |                                    |                           |                                 |
| 1                                                                                                                                                                                                                                                                                                                                                                                                                                                                                                                                                                                                                                                                                                                                                                                                                                                                                                                                                                                                                                                                                                                                                                                                                                                                                                                                                                                                                                                                                                                                                                                                                                                                                                                                                                                                                                                                                                                                                                                                                                                                                                                                                                                                                                          |                                            | 3050               | 30 SFL98.80                |   |           |               |                                    |                           |                                 |
| Sign 9889                                                                                                               |                                            | 3050               | 28 SFL92.70 -              |   |           |               |                                    |                           |                                 |
| Section   Sect                                                                                                               |                                            | 3050               | .26 SFL86.60               |   |           |               |                                    |                           |                                 |
| SILES   SILE                                                                                                               |                                            | 3050 3050          |                            |   |           |               |                                    |                           |                                 |
| 11   S1.52                                                                                                                |                                            |                    | .21 SFL71.35               |   |           |               |                                    |                           |                                 |
| ### STATES   ### S                                                                                                             |                                            | 3050               | .19 SFL65.25               |   |           |               |                                    |                           | · · <del> </del> · · _          |
| 14   S14000   15   16   17   17   17   17   17   17   17                                                                                                                                                                                                                                                                                                                                                                                                                                                                                                                                                                                                                                                                                                                                                                                                                                                                                                                                                                                                                                                                                                                                                                                                                                                                                                                                                                                                                                                                                                                                                                                                                                                                                                                                                                                                                                                                                                                                                                                                                                                                                                                                                                                   |                                            | 3050               | .17 SFL59.15               |   |           |               |                                    |                           | !                               |
| 13   SF145.95                                                                                                                                                                                                                                                                                                                                                                                                                                                                                                                                                                                                                                                                                                                                                                                                                                                                                                                                                                                                                                                                                                                                                                                                                                                                                                                                                                                                                                                                                                                                                                                                                                                                                                                                                                                                                                                                                                                                                                                                                                                                                                                                                                                                                              | · · · ·                                    | 3020               | .15 SFL53.05               |   |           |               |                                    |                           | GL-02<br>— MF-03                |
| ## WF 02    10                                                                                                                                                                                                                                                                                                                                                                                                                                                                                                                                                                                                                                                                                                                                                                                                                                                                                                                                                                                                                                                                                                                                                                                                                                                                                                                                                                                                                                                                                                                                                                                                                                                                                                                                                                                                                                                                                                                                                                                                                                                                                                                                                                                                                             |                                            | 3050               | 13 SFL46.95 置・             |   |           |               |                                    |                           | E BOUNDARY                      |
| Control   Cont                                                                                                               |                                            | 00 3020            | L11 SFL40.85               |   |           |               |                                    |                           |                                 |
| Company   Comp                                                                                                               |                                            | FACILI             | L09 SFL34.70               |   |           |               |                                    |                           | TOP PODIUM SFL 34.70            |
| TOP CANOPY RL 10.3  KINGS WAY  GM SFL6.00  MF-02  GC-02A  MF-02  TOP CANOPY RL 10.3  KINGS WAY  GM SFL6.00  MF-02  TOP CANOPY RL 50.00                                                                                                              |                                            | 020                | L07 SFL28.60               |   |           |               |                                    |                           | PCTO1 C                         |
| SE LO2 SFL13.35  TOP CANOPY RL 10.3  KINGS WAY   GM SFL6.00  GM S                                                                                                              | . <u></u>                                  |                    | L05 SFL22.50               |   |           |               |                                    |                           | CONC-02<br>GL-02A               |
| KINGS WAY  GM SFL6.00  GM SFL6.00  HOTEL SFL3.00  G SFL1.80  G SFL1.80                                                                                                                                                                                                                                                                                                                                                                                                                                                                                                                                                                                                                                                                                                                                                                                                                                                                                                                                                                                                                                                                                                                                                                                                                                                                                                                                                                                                                                                                                                                                                                                                                                                                                                                                                                                                                                                                                                                                                                                                                                                                                                                                                                     |                                            | 3050 3050          | L02 SFL13.35               |   |           |               |                                    |                           | PCT01<br>MF-01<br>WS            |
|                                                                                                                                                                                                                                                                                                                                                                                                                                                                                                                                                                                                                                                                                                                                                                                                                                                                                                                                                                                                                                                                                                                                                                                                                                                                                                                                                                                                                                                                                                                                                                                                                                                                                                                                                                                                                                                                                                                                                                                                                                                                                                                                                                                                                                            |                                            |                    |                            |   |           |               |                                    |                           | GRC-01 GRF-02 TOP CANOPY RL6.00 |
| B01 SFL-1.90                                                                                                                                                                                                                                                                                                                                                                                                                                                                                                                                                                                                                                                                                                                                                                                                                                                                                                                                                                                                                                                                                                                                                                                                                                                                                                                                                                                                                                                                                                                                                                                                                                                                                                                                                                                                                                                                                                                                                                                                                                                                                                                                                                                                                               |                                            |                    | HOTEL SFL3.00<br>G SFL1.80 |   |           | 1 1 1 1       |                                    |                           | QUEENSBRIDGE ST<br>GL-01        |

EXTERIOR FINISHES BAL-01 VERTICAL METAL BALUSTRADE BAL-02 BRONZE BALUSTRADE CONC-01 BLACK / BRONZE CONCRETE -(PRE-CAST OR IN-SITU) CONC-02 BLACK / BRONZE CONCRETE -(PRE-CAST OR GRC TEXTURED FINISH) CONC-03 CONCRETE (TIMBER FORMWORK FINISH) BLACK / BRONZE VOLCANIC TEXTURED GRC GRC-02 TEXTURED BLACK GRC GL-01 CLEAR LOW-IRON VISION GLAZING GL-02 FRONT GLAZED HIGH PERFORMANCE TEAL VISION GLAZING GL-02A FRONT GLAZED HIGH PERFORMANCE TEAL SPANDREL GLAZING GLS-03 FRONT GLAZED VERTICAL LOUVRE GLS-04 CLEAR IMPACT PROOF LAMINATED CANOPY GLAZING GL-05 GLAZED FROSTED GLASS LVR-01 BLACK POWDERCOATED LINEAR SLOT LOUVRES LVR-02 BLACK POWDERCOATED ALUMINIUM LOUVRES PNL-01 STAINLESS STEEL TENSION CABLES MF-01 BRONZE PVD METAL FINISH MF-02 BLACK STAINLESS STEEL METAL FINISH MF-03 BLACK PVD METAL FINISH MP-01 BRONZE CIRCULAR PERFORATED METAL MESH PCT-01 BLACK POWDERCOATED ALUMINIUM ST-01 HONED NATURAL BLUESTONE LED-01 LIGHTING FEATURE CODE DESCRIPTION SFL 3700 SLAB FINISH LEVEL

RL 3700 PROPOSED REDUCED LEVEL 3700 AFL ABOVE FINISHED FLOOR LEVEL CH 3700 DENOTES PLASTERBOARD CEILING HEIGHT ABOVE STRUCTURAL SLAB LEVEL

GENERAL NOTES

SURVEYORS DOCUMENTATION.

 DRAWINGS TO BE READ IN CONJUNCTION WITH ELEMENTAL DESIGN SPECIFICATION BRIEF, ARCHITECTURAL SPECIFICATION, CIVIL, GEOTECHNICAL, STRUCTURAL, SERVICES, LANDSCAPE & OTHER ALL OTHER CONSULTANTS DOCUMENTATION. 3. BUILDING CONTRACTOR TO NOTIFY ARCHITECT/ SUPER INTENDENT OF ANY DISCREPANCY IN DOCUMENTATION & WAIT FOR INSTRUCTION PRIOR TO CONTINUING WITH THE WORK

1. BUILDING CONTRACTOR TO CONFIRM TITLE BOUNDARY WITH LAND

4. DRAWING TO BE READ IN CONJUNCTION WITH SCHEDULES. BUILDER TO ENSURE PROTECTION OF ALL ADJACENT PROPERTIES PRIOR TO BEGINNING WORK. REFER TO ELEMENTAL DESIGN SPECIFICATION FOR FRAMING SYSTEM AND GLASS SPECIFICATION.