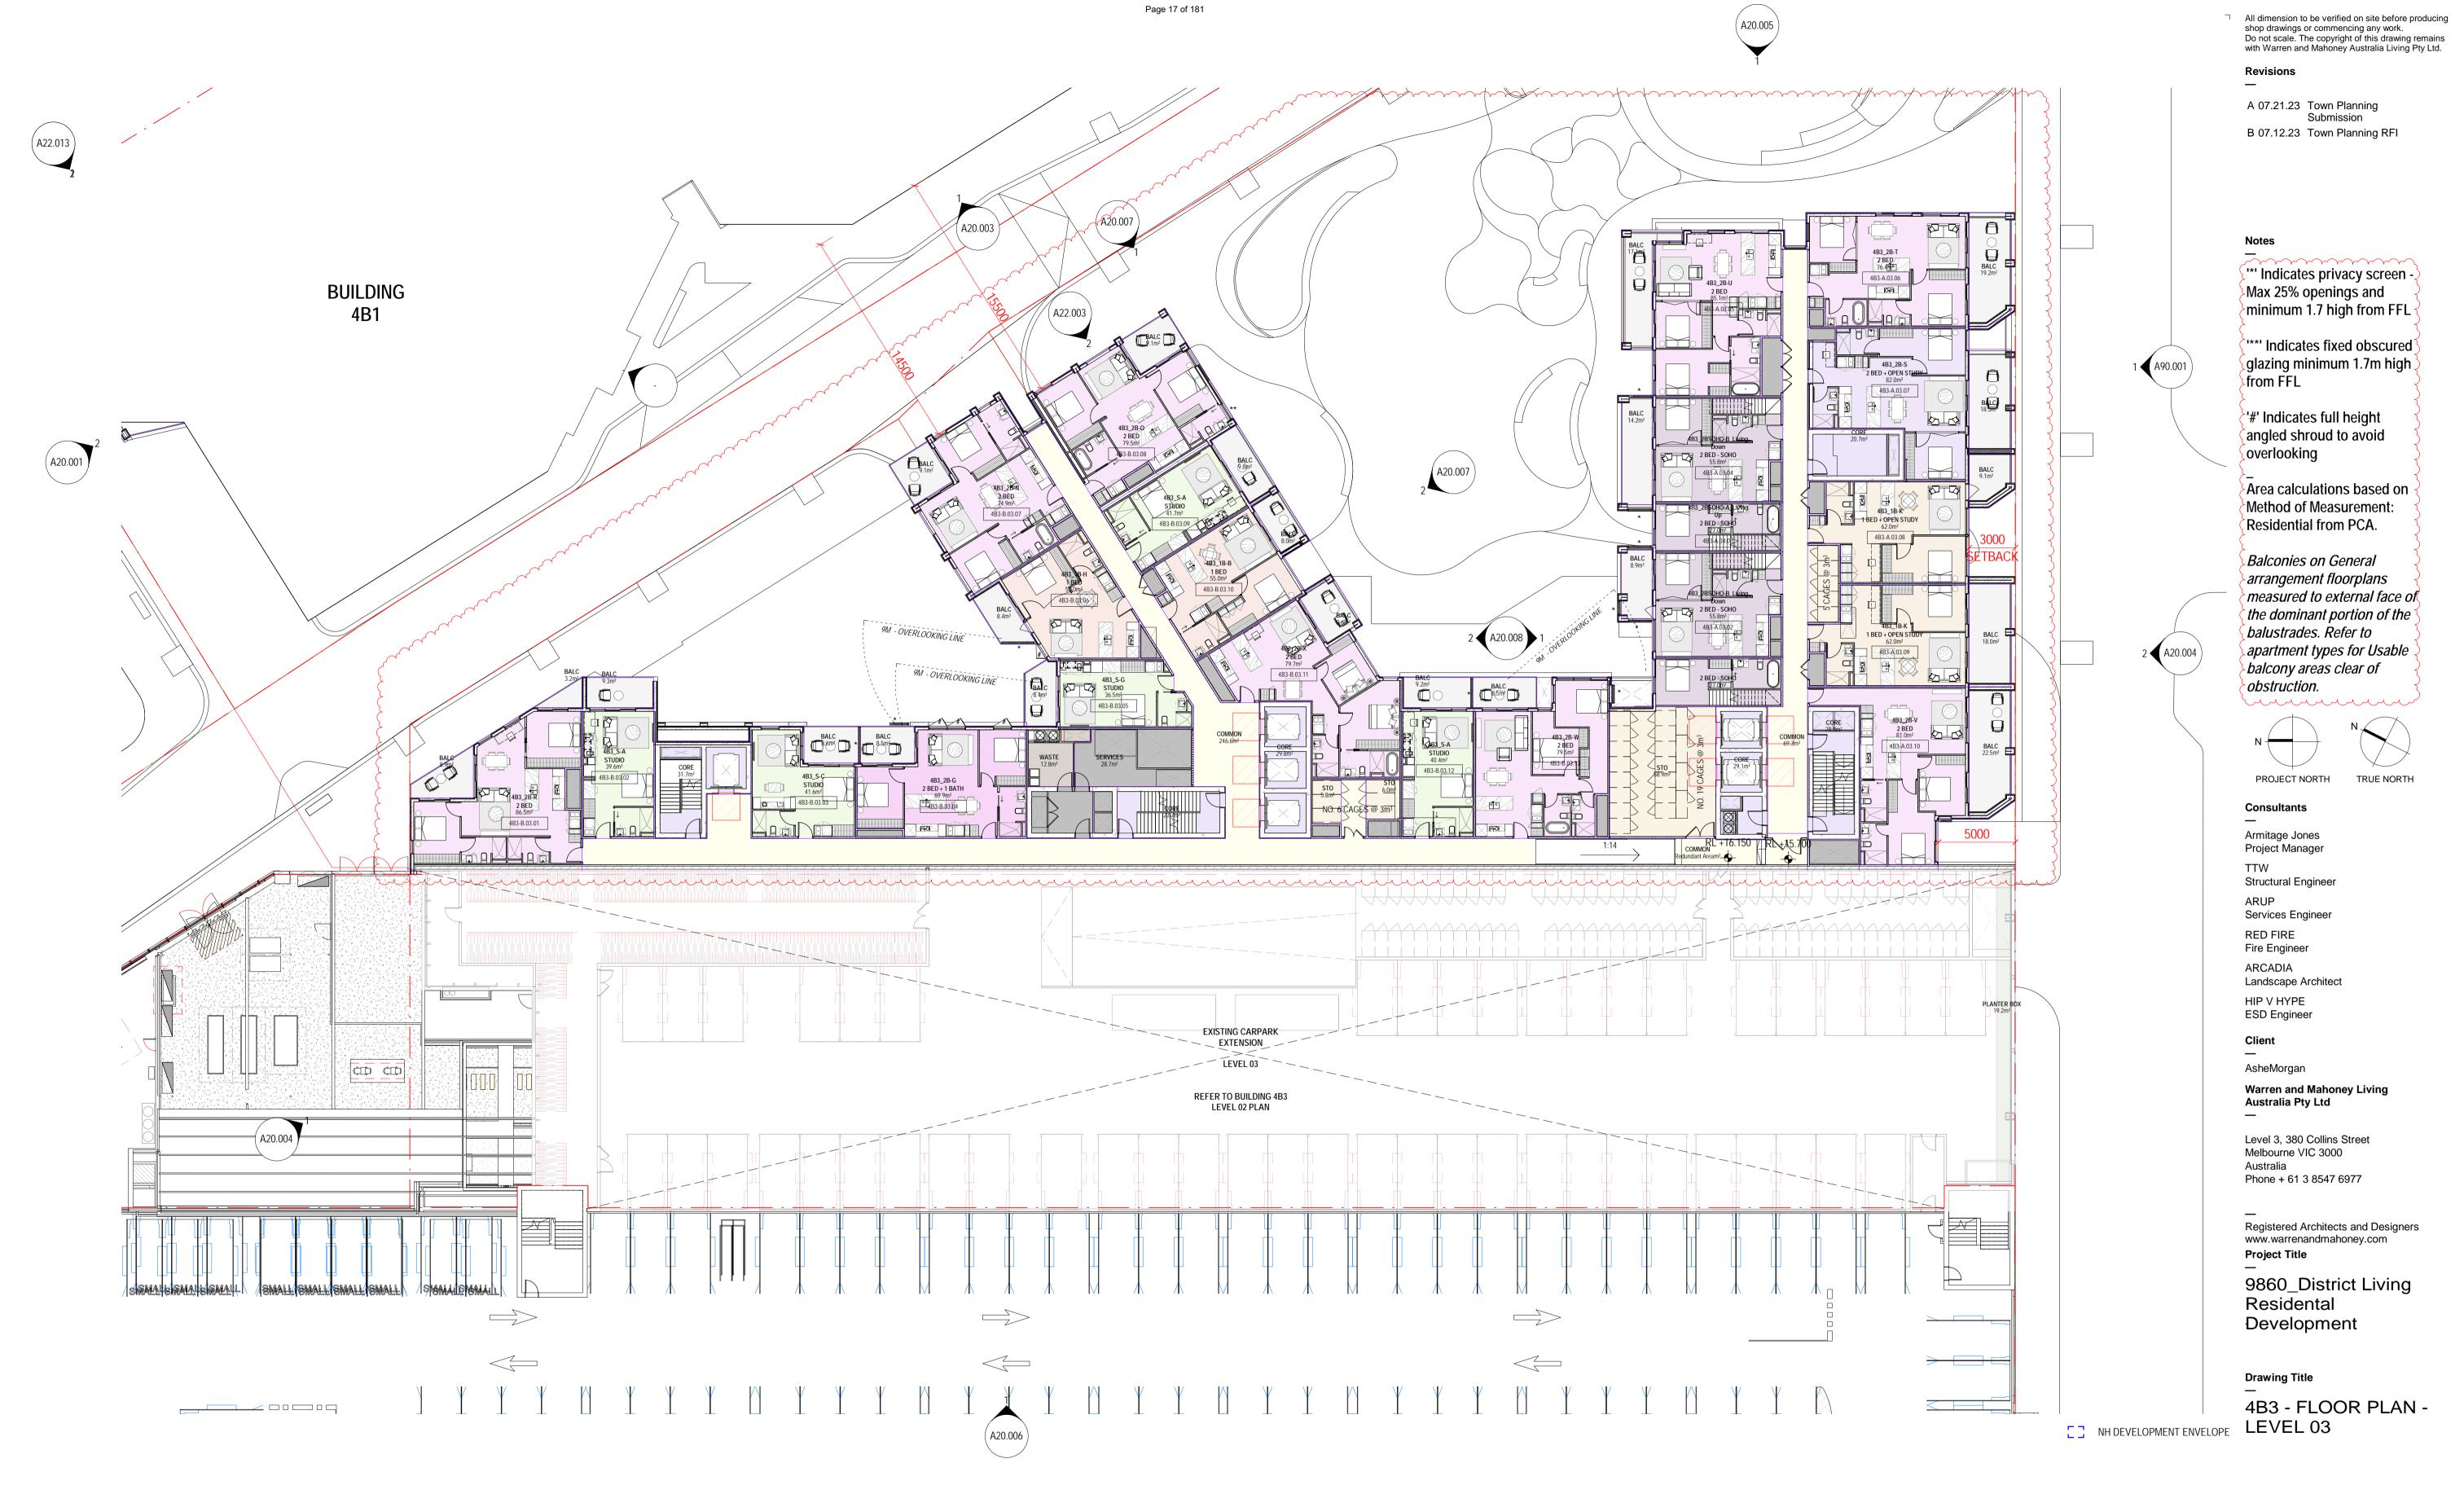

(A20.005

| A 07.21.23 | Town Planning<br>Submission |
|------------|-----------------------------|
| B 07.12.23 | Town Planning RFI           |

'\*' Indicates privacy screen -Max 25% openings and minimum 1.7 high from FFL

'\*\*' Indicates fixed obscured glazing minimum 1.7m high

'#' Indicates full height angled shroud to avoid

Area calculations based on Method of Measurement: Residential from PCA.

Balconies on General arrangement floorplans measured to external face of the dominant portion of the balustrades. Refer to apartment types for Usable balcony areas clear of

## Notes

A90.001

2 🖌 A20.004

'\*' Indicates privacy screen -Max 25% openings and minimum 1.7 high from FFL

'\*\*' Indicates fixed obscured glazing minimum 1.7m high from FFL

'#' Indicates full height angled shroud to avoid overlooking

Area calculations based on Method of Measurement: Residential from PCA.

Balconies on General arrangement floorplans measured to external face of the dominant portion of the balustrades. Refer to apartment types for Usable balcony areas clear of obstruction.