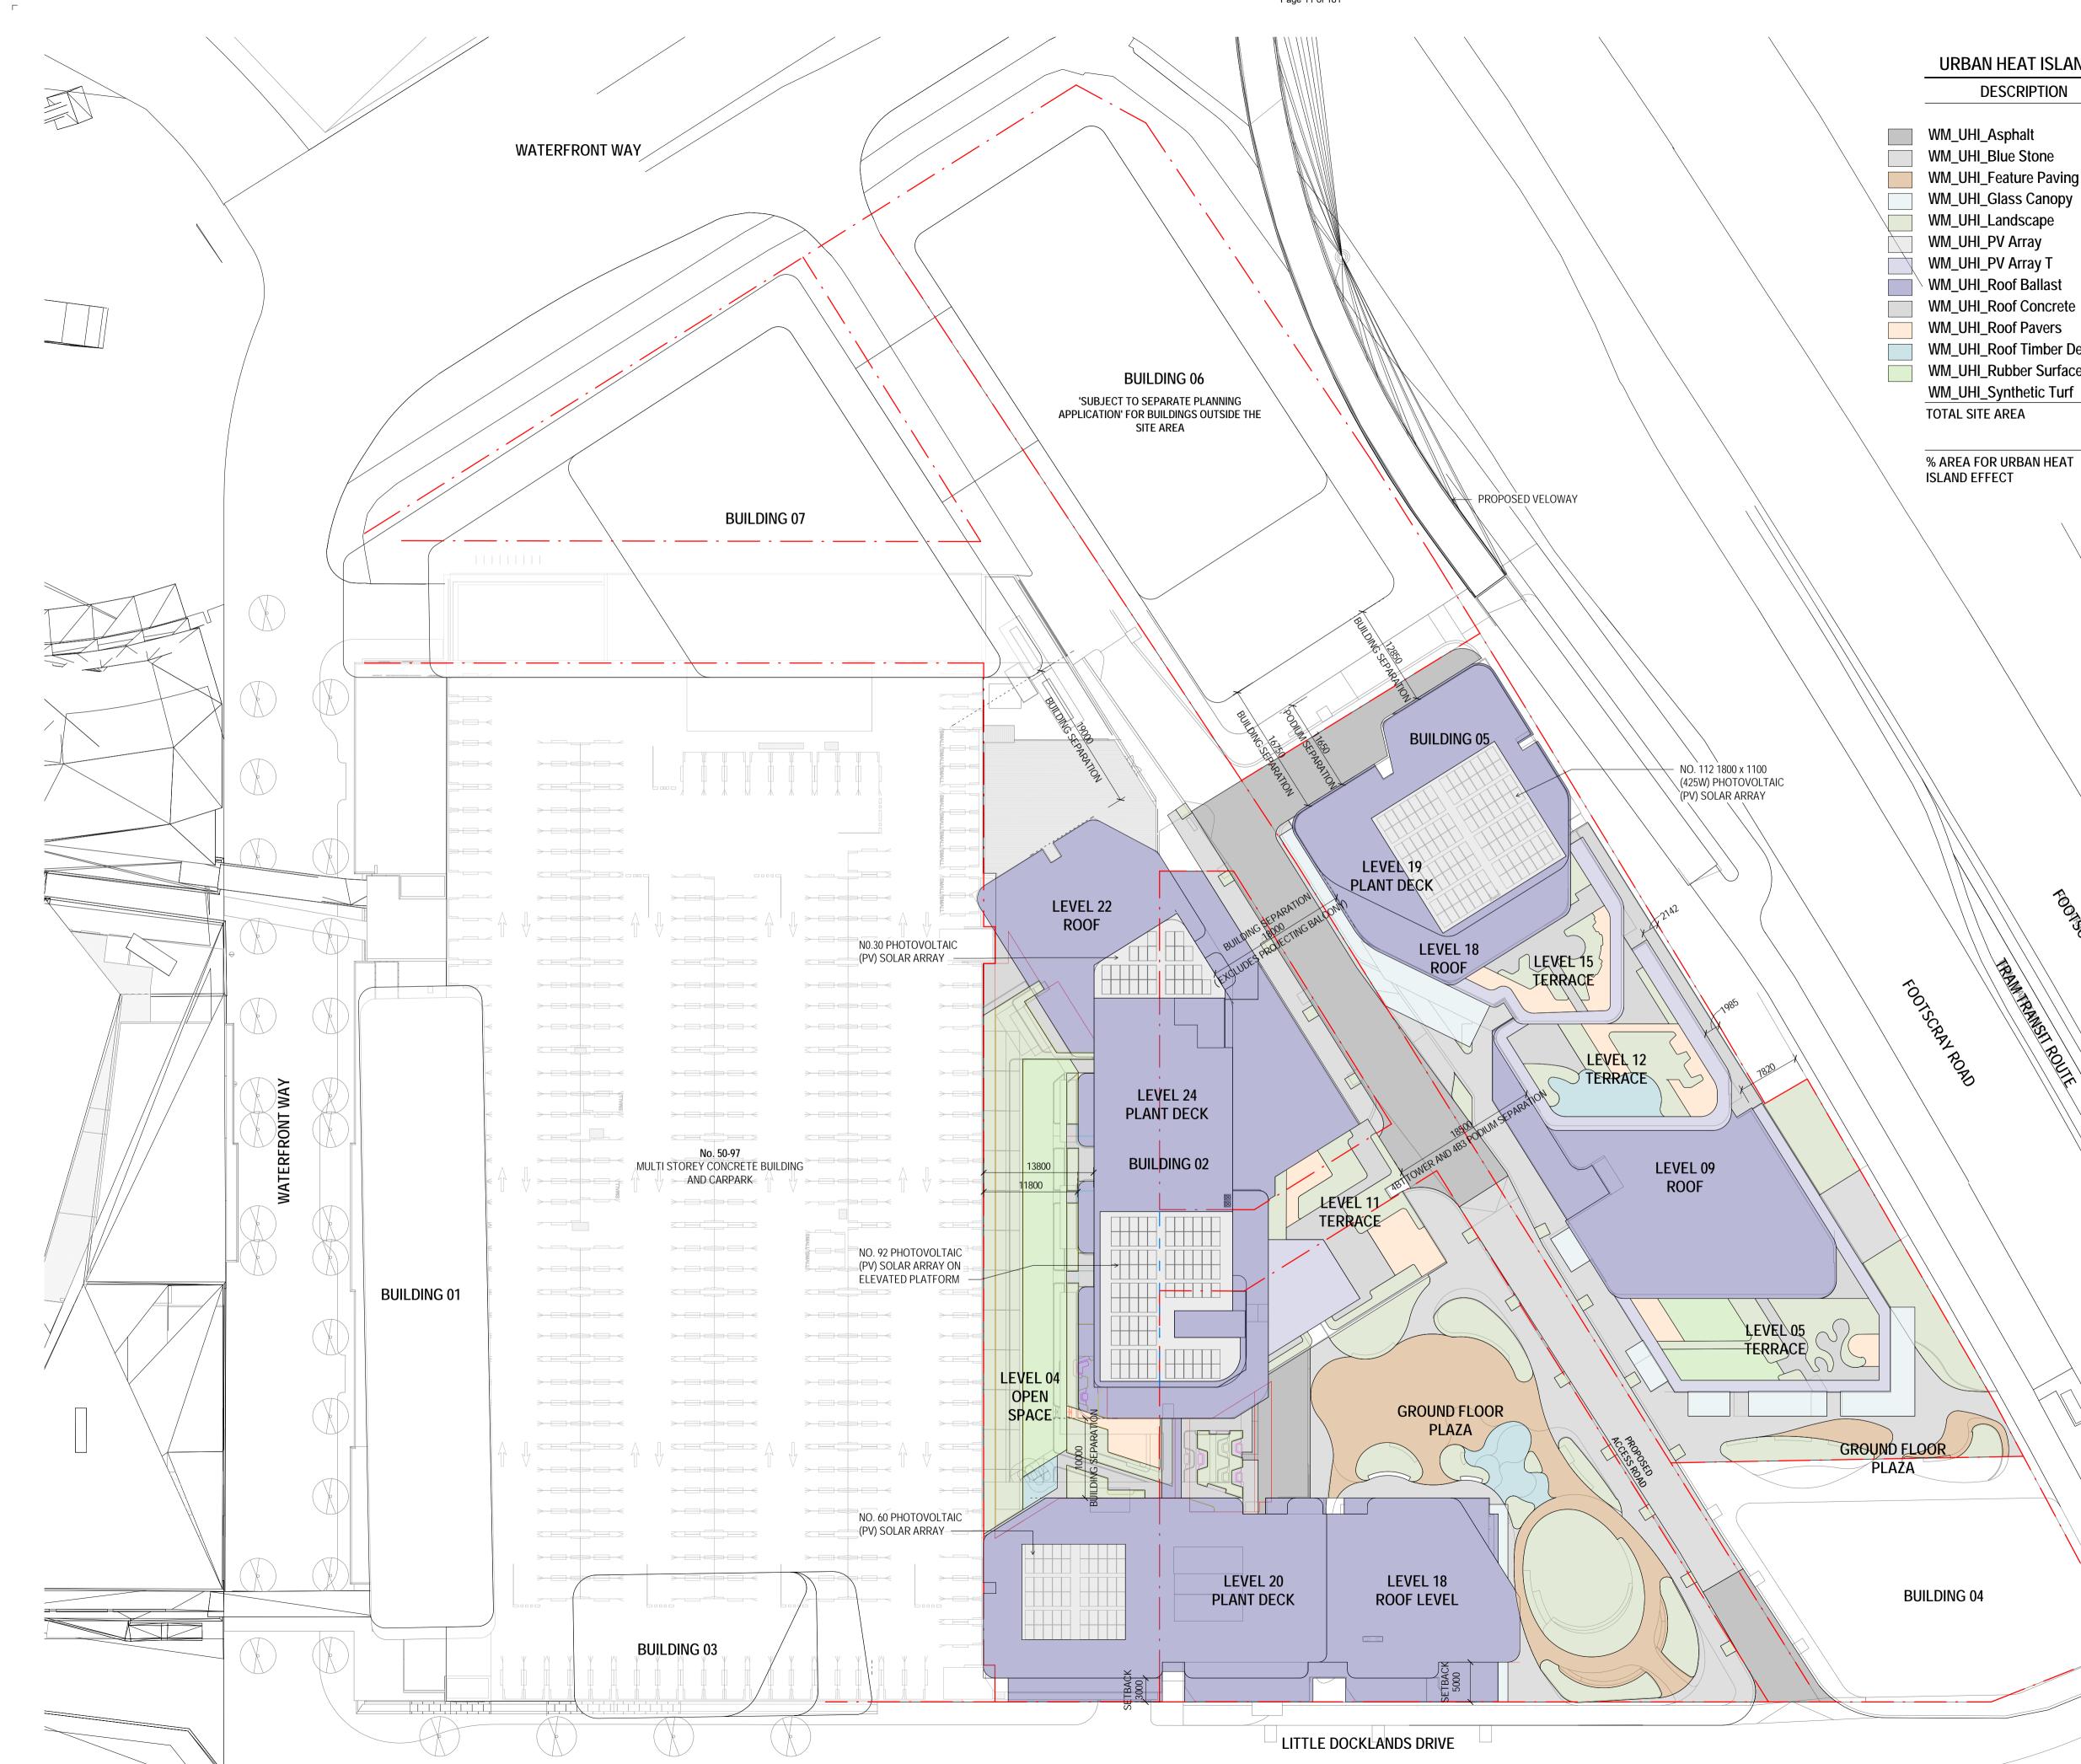

# Drawing Title

PROPOSED -OVERALL DEVELOPMENT -**ROOF - URBAN HEAT** ISLAND **Drawing Status** 

# TOWN PLANNING

Drawing Details

| —           |             |
|-------------|-------------|
| Scale       | 1 : 400@ A1 |
| Date        | 07.12.23    |
| Job No      | 9860        |
| Drawn       | Author      |
| Checked     | Checker     |
| Drawing No  | Revision    |
| <br>A03.008 | A           |

# URBAN HEAT ISLAND-AREA SUMMARY

| SCRIPTION        | AREA                | SRI |
|------------------|---------------------|-----|
|                  |                     |     |
| sphalt           | 763 m²              | >65 |
| Blue Stone       | 1394 m²             | >65 |
| eature Paving    | 609 m²              | >65 |
| Blass Canopy     | 278 m²              | <65 |
| andscape         | 1661 m²             | <65 |
| V Array          | 912 m²              | <65 |
| V Array T        | 2114 m <sup>2</sup> | <65 |
| oof Ballast      | 424 m²              | <65 |
| Roof Concrete    | 4284 m <sup>2</sup> | <65 |
| Roof Pavers      | 713 m²              | <65 |
| Roof Timber Deck | 255 m²              | <65 |
| ubber Surface    | 147 m²              | <65 |
| Synthetic Turf   | 379 m²              |     |
| AREA             | 11852 m             |     |
|                  |                     |     |

81% (MIN 75% = PASS)

**III WARREN AND MAHONEY®** 

| 4B3       |                   |           |            |        |                                                                                                 |                        |          |             |                 |                                 |     |                    |                         |            |                                   |            |           |                       |                   |                           |                           |           |           |                   |                       |                                    |       |     |         |
|-----------|-------------------|-----------|------------|--------|-------------------------------------------------------------------------------------------------|------------------------|----------|-------------|-----------------|---------------------------------|-----|--------------------|-------------------------|------------|-----------------------------------|------------|-----------|-----------------------|-------------------|---------------------------|---------------------------|-----------|-----------|-------------------|-----------------------|------------------------------------|-------|-----|---------|
| LEVEL     | FLOOR TO<br>FLOOR | APPROX RL | FLOORS (#) | GFA    | CARPARK (L03<br>existing carpark +<br>Bike & Resi<br>Storage = L02<br>4B3) Excluded<br>from GFA | COMMON/<br>CIRCULATION | SERVICES | CORE/ WASTE | BIKE<br>STORAGE | RESI. CORR.<br>STORAGE<br>(SQM) | NLA | RESIDENTIAL<br>NSA | NSA PLATE<br>EFFICIENCY | DAL CONN// | RESIDENTIAL<br>BALCONY<br>PLANTER | STUDIO APT | 1 BED APT | 1 BED + OPEN<br>STUDY | 2 BED + 1<br>BATH | 2 BED APT<br>(incl. SOHO) | 2 BED APT +<br>OPEN STUDY | 3 BED APT | PENTHOUSE | APARTMENTS<br>(#) | RESIDENTAL<br>AMENITY | RESIDENTAL<br>AMENITY<br>(TERRACE) | FLOOR |     | BIKE (# |
| GROUND    | 3.4               | 3         | 1          | 2375   | 0                                                                                               | 545                    | 646      | 436         | 390             | 0                               | 358 | 0                  | 2                       | 0          | 0                                 | 0          | 0         | 0                     | 0                 | 0                         | 0                         | 0         | 0         | 0                 | 0                     | 0                                  | 0     |     | 382     |
| MEZZANINE | 3.1               | 3         | 1          | 1459   | 0                                                                                               | 270                    | 331      | 218         | 0               | 537                             | 103 | 0                  | -                       | 0          | 0                                 | 0          | 0         | 0                     | 0                 | 0                         | 0                         | 0         | 0         | 0                 | 0                     | 0                                  | 522   | 174 | 0       |
| LEVEL 01  | 3.1               | 6.4       | 1          | 2013   | 0                                                                                               | 380                    | 77       | 183         | 0               | 28                              | 0   | 963                | 48%                     | 162        | 35                                | 6          | 2         | 1                     | 1                 | 6                         | 0                         | 0         | 0         | 16                | 382                   | 0                                  | 24    | 8   | 0       |
| LEVEL 02  | 3.1               | 9.5       | 1          | 1931   | 1998                                                                                            | 364                    | 127      | 175         | 0               | 38                              | 0   | 980                | 51%                     | 165        | 0                                 | 5          | 3         | 1                     | 1                 | 6                         | 0                         | 0         | 0         | 16                | 247                   | 104                                | 282   | 94  | 288     |
| LEVEL 03  | 3.1               | 12.6      | 1          | 2064   | 0                                                                                               | 316                    | 100      | 177         | 0               | 82                              | 0   | 1389               | 67%                     | 246        | 0                                 | 5          | 2         | 2                     | 1                 | 10                        | 1                         | 0         | 0         | 21                | 0                     | 0                                  | 90    | 30  | 0       |
| LEVEL 04  | 3.1               | 15.7      | 1          | 3011   | 0                                                                                               | 361                    | 156      | 179         | 0               | 124                             | 0   | 1801               | 60%                     | 460        | 0                                 | 6          | 6         | 3                     | 1                 | 11                        | 1                         | 0         | 0         | 28                | 390                   | 1001                               | 123   | 41  | 0       |
| LEVEL 05  | 3.1               | 18.8      | 1          | 2995   | 0                                                                                               | 307                    | 180      | 177         | 0               | 100                             | 0   | 2231               | 74%                     | 434        | 0                                 | 7          | 6         | 3                     | 1                 | 16                        | 1                         | 0         | 0         | 34                | 0                     | 0                                  | 105   | 35  | 0       |
| LEVEL 06  | 3.1               | 21.9      | 1          | 2964   | 0                                                                                               | 301                    | 134      | 176         | 0               | 0                               | 0   | 2353               | 79%                     | 495        | 84                                | 8          | 13        | 2                     | 1                 | 12                        | 0                         | 2         | 0         | 38                | 0                     | 0                                  | 0     |     | 0       |
| LEVEL 07  | 3.1               | 25        | 1          | 3022   | 0                                                                                               | 309                    | 145      | 175         | 0               | 0                               | 0   | 2393               | 79%                     | 368        | 0                                 | 7          | 13        | 2                     | 1                 | 13                        | 0                         | 2         | 0         | 38                | 0                     | 0                                  | 0     |     | 0       |
| LEVEL 08  | 3.1               | 28.1      | 1          | 3022   | 0                                                                                               | 309                    | 145      | 175         | 0               | 0                               | 0   | 2393               | 79%                     | 368        | 0                                 | 7          | 13        | 2                     | 1                 | 13                        | 0                         | 2         | 0         | 38                | 0                     | 0                                  | 0     |     | 0       |
| LEVEL 09  | 3.1               | 31.2      | 1          | 3023   | 0                                                                                               | 310                    | 145      | 175         | 0               | 0                               | 0   | 2393               | 79%                     | 368        | 0                                 | 7          | 13        | 2                     | 1                 | 13                        | 0                         | 2         | 0         | 38                | 0                     | 0                                  | 0     |     | 0       |
| LEVEL 10  | 3.1               | 34.3      | 1          | 3023   | 0                                                                                               | 310                    | 145      | 175         | 0               | 0                               | 0   | 2393               | 79%                     | 368        | 0                                 | 7          | 13        | 2                     | 1                 | 13                        | 0                         | 2         | 0         | 38                | 0                     | 0                                  | 0     |     | 0       |
| LEVEL 11  | 3.1               | 37.4      | 1          | 2774   | 0                                                                                               | 327                    | 145      | 175         | 0               | 0                               | 0   | 1947               | 70%                     | 309        | 0                                 | 7          | 9         | 2                     | 1                 | 10                        | 0                         | 2         | 0         | 31                | 180                   | 338                                | 0     |     | 0       |
| LEVEL 12  | 3.1               | 40.5      | 1          | 2671   | 0                                                                                               | 271                    | 139      | 175         | 0               | 0                               | 0   | 2086               | 78%                     | 318        | 0                                 | 5          | 11        | 2                     | 1                 | 10                        | 0                         | 3         | 0         | 32                | 0                     | 0                                  | 0     |     | 0       |
| LEVEL 13  | 3.1               | 43.6      | 1          | 2671   | 0                                                                                               | 271                    | 139      | 175         | 0               | 0                               | 0   | 2086               | 78%                     | 318        | 0                                 | 5          | 11        | 2                     | 1                 | 10                        | 0                         | 3         | 0         | 32                | 0                     | 0                                  | 0     |     | 0       |
| LEVEL 14  | 3.1               | 46.7      | 1          | 2671   | 0                                                                                               | 271                    | 139      | 175         | 0               | 0                               | 0   | 2086               | 78%                     | 318        | 0                                 | 5          | 11        | 2                     | 1                 | 10                        | 0                         | 3         | 0         | 32                | 0                     | 0                                  | 0     |     | 0       |
| LEVEL 15  | 3.1               | 49.8      | 1          | 2671   | 0                                                                                               | 271                    | 139      | 175         | 0               | 0                               | 0   | 2086               | 78%                     | 318        | 0                                 | 5          | 11        | 2                     | 1                 | 10                        | 0                         | 3         | 0         | 32                | 0                     | 0                                  | 0     |     | 0       |
| LEVEL 16  | 3.1               | 52.9      | 1          | 2671   | 0                                                                                               | 271                    | 139      | 175         | 0               | 0                               | 0   | 2086               | 78%                     | 318        | 0                                 | 5          | 11        | 2                     | 1                 | 10                        | 0                         | 3         | 0         | 32                | 0                     | 0                                  | 0     |     | 0       |
| LEVEL 17  | 3.1               | 56        | 1          | 2671   | 0                                                                                               | 271                    | 139      | 175         | 0               | 0                               | 0   | 2086               | 78%                     | 318        | 0                                 | 5          | 11        | 2                     | 1                 | 10                        | 0                         | 3         | 0         | 32                | 0                     | 0                                  | 0     |     | 0       |
| LEVEL 18  | 3.1               | 59.1      | 1          | 2227   | 0                                                                                               | 229                    | 126      | 155         | 0               | 0                               | 0   | 1717               | 77%                     | 270        | 0                                 | 5          | 9         | 0                     | 1                 | 7                         | 0                         | 4         | 0         | 26                | 0                     | 0                                  | 0     |     | 0       |
| LEVEL 19  | 3.1               | 62.2      | 1          | 2227   | 0                                                                                               | 229                    | 126      | 155         | 0               | 0                               | 0   | 1717               | 77%                     | 270        | 0                                 | 5          | 9         | 0                     | 1                 | 7                         | 0                         | 4         | 0         | 26                | 0                     | 0                                  | 0     |     | 0       |
| LEVEL 20  | 3.1               | 65.3      | 1          | 1434   | 0                                                                                               | 155                    | 96       | 98          | 0               | 0                               | 0   | 1085               | 76%                     | 170        | 0                                 | 3          | 7         | 0                     | 1                 | 4                         | 0                         | 2         | 0         | 17                | 0                     | 0                                  | 0     |     | 0       |
| LEVEL 21  | 3.1               | 68.4      | 1          | 1434   | 0                                                                                               | 155                    | 96       | 98          | 0               | 0                               | 0   | 1085               | 76%                     | 170        | 0                                 | 3          | 7         | 0                     | 1                 | 4                         | 0                         | 2         | 0         | 17                | 0                     | 0                                  | 0     |     | 0       |
| LEVEL 22  | 3.1               | 71.5      | 1          | 909    | 0                                                                                               | 97                     | 60       | 99          | 0               | 0                               | 0   | 653                | 72%                     | 130        | 15                                | 0          | 0         | 0                     | 0                 | 2                         | 0                         | 3         | 1         | 6                 | 0                     | 0                                  | 0     |     | 0       |
| LEVEL 23  | 3.1               | 74.6      | 1          | 909    | 0                                                                                               | 97                     | 60       | 99          | 0               | 0                               | 0   | 653                | 72%                     | 78         | 0                                 | 0          | 0         | 0                     | 0                 | 2                         | 0                         | 3         | 1         | 6                 | 0                     | 0                                  | 0     |     | 0       |
| TOTAL     | -                 | 74.6      | 25         | 58,842 | 1,998                                                                                           | 6,997                  | 3,874    | 4,350       | 390             | 909                             | 461 | 40,662             |                         | 6,739      | 134                               | 118        | 191       | 34                    | 21                | 209                       | 3                         | 48        | 2         | 626               | 1,199                 | 1,443                              | 1,146 | 382 | 670     |
|           | -                 |           | -          | -      |                                                                                                 | -                      | -        |             | -               | -                               | -   |                    | 73%                     |            | -                                 | 19%        | 31%       | 5%                    | 3%                | 33%                       | 0%                        | 8%        | 0%        | -                 | -                     | -                                  | -     |     | -       |