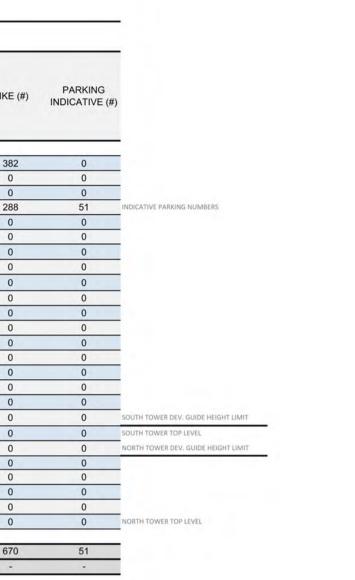

81% (MIN 75% = PASS)

**III WARREN AND MAHONEY®** 

| 4B3       |                   |           |            |        |                                                                                                 |                        |          |             |                 |                                 |     |                    |                         |            |                                   |            |           |                       |                   |                           |                           |           |           |                   |                       |                                    |       |     |         |
|-----------|-------------------|-----------|------------|--------|-------------------------------------------------------------------------------------------------|------------------------|----------|-------------|-----------------|---------------------------------|-----|--------------------|-------------------------|------------|-----------------------------------|------------|-----------|-----------------------|-------------------|---------------------------|---------------------------|-----------|-----------|-------------------|-----------------------|------------------------------------|-------|-----|---------|
| LEVEL     | FLOOR TO<br>FLOOR | APPROX RL | FLOORS (#) | GFA    | CARPARK (L03<br>existing carpark +<br>Bike & Resi<br>Storage = L02<br>4B3) Excluded<br>from GFA | COMMON/<br>CIRCULATION | SERVICES | CORE/ WASTE | BIKE<br>STORAGE | RESI. CORR.<br>STORAGE<br>(SQM) | NLA | RESIDENTIAL<br>NSA | NSA PLATE<br>EFFICIENCY | DAL CONN// | RESIDENTIAL<br>BALCONY<br>PLANTER | STUDIO APT | 1 BED APT | 1 BED + OPEN<br>STUDY | 2 BED + 1<br>BATH | 2 BED APT<br>(incl. SOHO) | 2 BED APT +<br>OPEN STUDY | 3 BED APT | PENTHOUSE | APARTMENTS<br>(#) | RESIDENTAL<br>AMENITY | RESIDENTAL<br>AMENITY<br>(TERRACE) | FLOOR |     | BIKE (# |
| GROUND    | 3.4               | 3         | 1          | 2375   | 0                                                                                               | 545                    | 646      | 436         | 390             | 0                               | 358 | 0                  | 2                       | 0          | 0                                 | 0          | 0         | 0                     | 0                 | 0                         | 0                         | 0         | 0         | 0                 | 0                     | 0                                  | 0     |     | 382     |
| MEZZANINE | 3.1               | 3         | 1          | 1459   | 0                                                                                               | 270                    | 331      | 218         | 0               | 537                             | 103 | 0                  | -                       | 0          | 0                                 | 0          | 0         | 0                     | 0                 | 0                         | 0                         | 0         | 0         | 0                 | 0                     | 0                                  | 522   | 174 | 0       |
| LEVEL 01  | 3.1               | 6.4       | 1          | 2013   | 0                                                                                               | 380                    | 77       | 183         | 0               | 28                              | 0   | 963                | 48%                     | 162        | 35                                | 6          | 2         | 1                     | 1                 | 6                         | 0                         | 0         | 0         | 16                | 382                   | 0                                  | 24    | 8   | 0       |
| LEVEL 02  | 3.1               | 9.5       | 1          | 1931   | 1998                                                                                            | 364                    | 127      | 175         | 0               | 38                              | 0   | 980                | 51%                     | 165        | 0                                 | 5          | 3         | 1                     | 1                 | 6                         | 0                         | 0         | 0         | 16                | 247                   | 104                                | 282   | 94  | 288     |
| LEVEL 03  | 3.1               | 12.6      | 1          | 2064   | 0                                                                                               | 316                    | 100      | 177         | 0               | 82                              | 0   | 1389               | 67%                     | 246        | 0                                 | 5          | 2         | 2                     | 1                 | 10                        | 1                         | 0         | 0         | 21                | 0                     | 0                                  | 90    | 30  | 0       |
| LEVEL 04  | 3.1               | 15.7      | 1          | 3011   | 0                                                                                               | 361                    | 156      | 179         | 0               | 124                             | 0   | 1801               | 60%                     | 460        | 0                                 | 6          | 6         | 3                     | 1                 | 11                        | 1                         | 0         | 0         | 28                | 390                   | 1001                               | 123   | 41  | 0       |
| LEVEL 05  | 3.1               | 18.8      | 1          | 2995   | 0                                                                                               | 307                    | 180      | 177         | 0               | 100                             | 0   | 2231               | 74%                     | 434        | 0                                 | 7          | 6         | 3                     | 1                 | 16                        | 1                         | 0         | 0         | 34                | 0                     | 0                                  | 105   | 35  | 0       |
| LEVEL 06  | 3.1               | 21.9      | 1          | 2964   | 0                                                                                               | 301                    | 134      | 176         | 0               | 0                               | 0   | 2353               | 79%                     | 495        | 84                                | 8          | 13        | 2                     | 1                 | 12                        | 0                         | 2         | 0         | 38                | 0                     | 0                                  | 0     |     | 0       |
| LEVEL 07  | 3.1               | 25        | 1          | 3022   | 0                                                                                               | 309                    | 145      | 175         | 0               | 0                               | 0   | 2393               | 79%                     | 368        | 0                                 | 7          | 13        | 2                     | 1                 | 13                        | 0                         | 2         | 0         | 38                | 0                     | 0                                  | 0     |     | 0       |
| LEVEL 08  | 3.1               | 28.1      | 1          | 3022   | 0                                                                                               | 309                    | 145      | 175         | 0               | 0                               | 0   | 2393               | 79%                     | 368        | 0                                 | 7          | 13        | 2                     | 1                 | 13                        | 0                         | 2         | 0         | 38                | 0                     | 0                                  | 0     |     | 0       |
| LEVEL 09  | 3.1               | 31.2      | 1          | 3023   | 0                                                                                               | 310                    | 145      | 175         | 0               | 0                               | 0   | 2393               | 79%                     | 368        | 0                                 | 7          | 13        | 2                     | 1                 | 13                        | 0                         | 2         | 0         | 38                | 0                     | 0                                  | 0     |     | 0       |
| LEVEL 10  | 3.1               | 34.3      | 1          | 3023   | 0                                                                                               | 310                    | 145      | 175         | 0               | 0                               | 0   | 2393               | 79%                     | 368        | 0                                 | 7          | 13        | 2                     | 1                 | 13                        | 0                         | 2         | 0         | 38                | 0                     | 0                                  | 0     |     | 0       |
| LEVEL 11  | 3.1               | 37.4      | 1          | 2774   | 0                                                                                               | 327                    | 145      | 175         | 0               | 0                               | 0   | 1947               | 70%                     | 309        | 0                                 | 7          | 9         | 2                     | 1                 | 10                        | 0                         | 2         | 0         | 31                | 180                   | 338                                | 0     |     | 0       |
| LEVEL 12  | 3.1               | 40.5      | 1          | 2671   | 0                                                                                               | 271                    | 139      | 175         | 0               | 0                               | 0   | 2086               | 78%                     | 318        | 0                                 | 5          | 11        | 2                     | 1                 | 10                        | 0                         | 3         | 0         | 32                | 0                     | 0                                  | 0     |     | 0       |
| LEVEL 13  | 3.1               | 43.6      | 1          | 2671   | 0                                                                                               | 271                    | 139      | 175         | 0               | 0                               | 0   | 2086               | 78%                     | 318        | 0                                 | 5          | 11        | 2                     | 1                 | 10                        | 0                         | 3         | 0         | 32                | 0                     | 0                                  | 0     |     | 0       |
| LEVEL 14  | 3.1               | 46.7      | 1          | 2671   | 0                                                                                               | 271                    | 139      | 175         | 0               | 0                               | 0   | 2086               | 78%                     | 318        | 0                                 | 5          | 11        | 2                     | 1                 | 10                        | 0                         | 3         | 0         | 32                | 0                     | 0                                  | 0     |     | 0       |
| LEVEL 15  | 3.1               | 49.8      | 1          | 2671   | 0                                                                                               | 271                    | 139      | 175         | 0               | 0                               | 0   | 2086               | 78%                     | 318        | 0                                 | 5          | 11        | 2                     | 1                 | 10                        | 0                         | 3         | 0         | 32                | 0                     | 0                                  | 0     |     | 0       |
| LEVEL 16  | 3.1               | 52.9      | 1          | 2671   | 0                                                                                               | 271                    | 139      | 175         | 0               | 0                               | 0   | 2086               | 78%                     | 318        | 0                                 | 5          | 11        | 2                     | 1                 | 10                        | 0                         | 3         | 0         | 32                | 0                     | 0                                  | 0     |     | 0       |
| LEVEL 17  | 3.1               | 56        | 1          | 2671   | 0                                                                                               | 271                    | 139      | 175         | 0               | 0                               | 0   | 2086               | 78%                     | 318        | 0                                 | 5          | 11        | 2                     | 1                 | 10                        | 0                         | 3         | 0         | 32                | 0                     | 0                                  | 0     |     | 0       |
| LEVEL 18  | 3.1               | 59.1      | 1          | 2227   | 0                                                                                               | 229                    | 126      | 155         | 0               | 0                               | 0   | 1717               | 77%                     | 270        | 0                                 | 5          | 9         | 0                     | 1                 | 7                         | 0                         | 4         | 0         | 26                | 0                     | 0                                  | 0     |     | 0       |
| LEVEL 19  | 3.1               | 62.2      | 1          | 2227   | 0                                                                                               | 229                    | 126      | 155         | 0               | 0                               | 0   | 1717               | 77%                     | 270        | 0                                 | 5          | 9         | 0                     | 1                 | 7                         | 0                         | 4         | 0         | 26                | 0                     | 0                                  | 0     |     | 0       |
| LEVEL 20  | 3.1               | 65.3      | 1          | 1434   | 0                                                                                               | 155                    | 96       | 98          | 0               | 0                               | 0   | 1085               | 76%                     | 170        | 0                                 | 3          | 7         | 0                     | 1                 | 4                         | 0                         | 2         | 0         | 17                | 0                     | 0                                  | 0     |     | 0       |
| LEVEL 21  | 3.1               | 68.4      | 1          | 1434   | 0                                                                                               | 155                    | 96       | 98          | 0               | 0                               | 0   | 1085               | 76%                     | 170        | 0                                 | 3          | 7         | 0                     | 1                 | 4                         | 0                         | 2         | 0         | 17                | 0                     | 0                                  | 0     |     | 0       |
| LEVEL 22  | 3.1               | 71.5      | 1          | 909    | 0                                                                                               | 97                     | 60       | 99          | 0               | 0                               | 0   | 653                | 72%                     | 130        | 15                                | 0          | 0         | 0                     | 0                 | 2                         | 0                         | 3         | 1         | 6                 | 0                     | 0                                  | 0     |     | 0       |
| LEVEL 23  | 3.1               | 74.6      | 1          | 909    | 0                                                                                               | 97                     | 60       | 99          | 0               | 0                               | 0   | 653                | 72%                     | 78         | 0                                 | 0          | 0         | 0                     | 0                 | 2                         | 0                         | 3         | 1         | 6                 | 0                     | 0                                  | 0     |     | 0       |
| TOTAL     | -                 | 74.6      | 25         | 58,842 | 1,998                                                                                           | 6,997                  | 3,874    | 4,350       | 390             | 909                             | 461 | 40,662             |                         | 6,739      | 134                               | 118        | 191       | 34                    | 21                | 209                       | 3                         | 48        | 2         | 626               | 1,199                 | 1,443                              | 1,146 | 382 | 670     |
|           | -                 |           | -          | -      |                                                                                                 | -                      | -        |             | -               | -                               | -   |                    | 73%                     |            | -                                 | 19%        | 31%       | 5%                    | 3%                | 33%                       | 0%                        | 8%        | 0%        | -                 | -                     | -                                  | -     |     | -       |

\*\* GFA CORE IS INCLUSIVE OF STAIRS, LIFTS, BIN CHUTES AND RELEVANT RISERS \*\* SERVICES INCLUDE GROUND FLOOR LOADING BAY AREA

Г

L

\*\* LEVEL 03 PARKING EXPANSION (INCL. RAMP) EXCLUDED FROM GFA CALCULATIONS

#### 

\*\* LEVEL 01 BRIDGE LINK AND FEATURE PAVILION STIARS EXCLUDED FROM 4B3 AREA SUMMA \*Penthouse no.2 on Levels have been included in NSA Calculation

All dimension to be verified on site before producing shop drawings or commencing any work.
Do not scale. The copyright of this drawing remains with Warren and Mahoney Australia Living Pty Ltd.