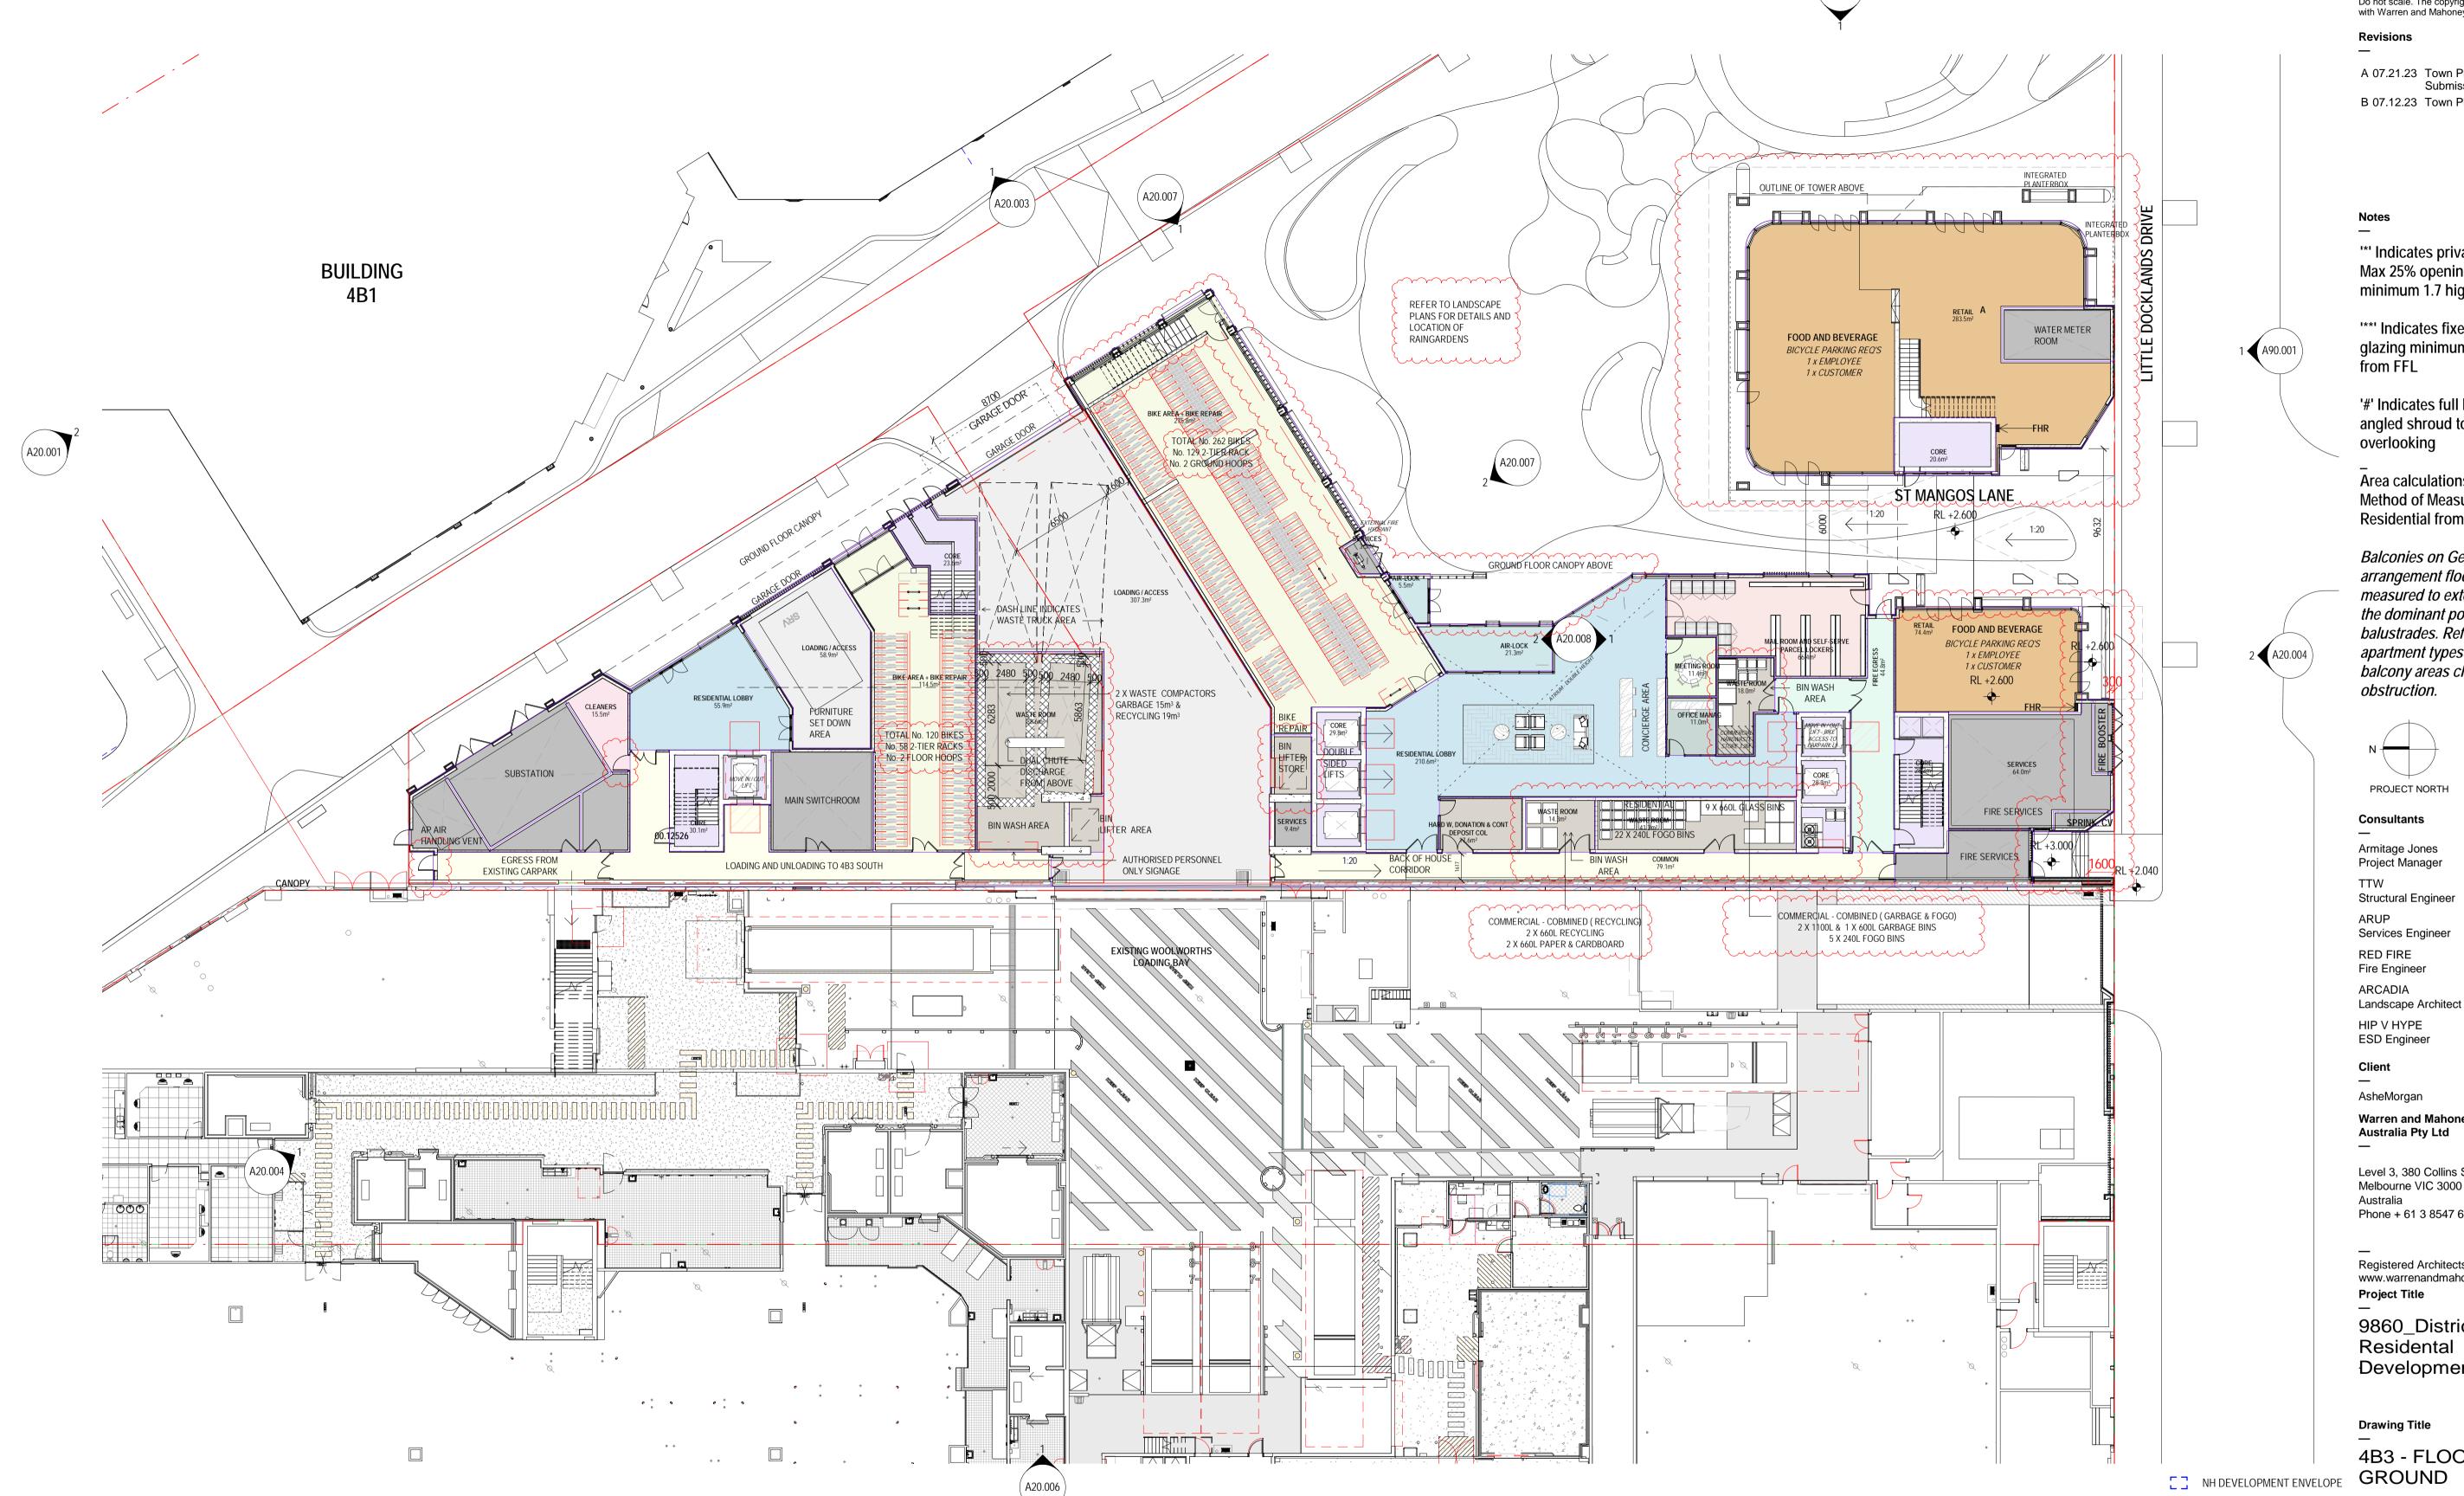

(A20.005

| A 07.21.23 | Town Planning<br>Submission |
|------------|-----------------------------|
| B 07.12.23 | Town Planning RFI           |

'\*' Indicates privacy screen -Max 25% openings and minimum 1.7 high from FFL

'\*\*' Indicates fixed obscured glazing minimum 1.7m high

'#' Indicates full height angled shroud to avoid

Area calculations based on Method of Measurement: Residential from PCA.

Balconies on General arrangement floorplans measured to external face of the dominant portion of the balustrades. Refer to apartment types for Usable balcony areas clear of

Armitage Jones Project Manager Structural Engineer Services Engineer

Warren and Mahoney Living Australia Pty Ltd

Level 3, 380 Collins Street Melbourne VIC 3000 Phone + 61 3 8547 6977

Registered Architects and Designers www.warrenandmahoney.com

9860\_District Living Residental Development

4B3 - FLOOR PLAN -

## Notes

A90.001

2 🖌 A20.004

'\*' Indicates privacy screen -Max 25% openings and minimum 1.7 high from FFL

'\*\*' Indicates fixed obscured glazing minimum 1.7m high from FFL

'#' Indicates full height angled shroud to avoid overlooking

Area calculations based on Method of Measurement: Residential from PCA.

Balconies on General arrangement floorplans measured to external face of the dominant portion of the balustrades. Refer to apartment types for Usable balcony areas clear of obstruction.