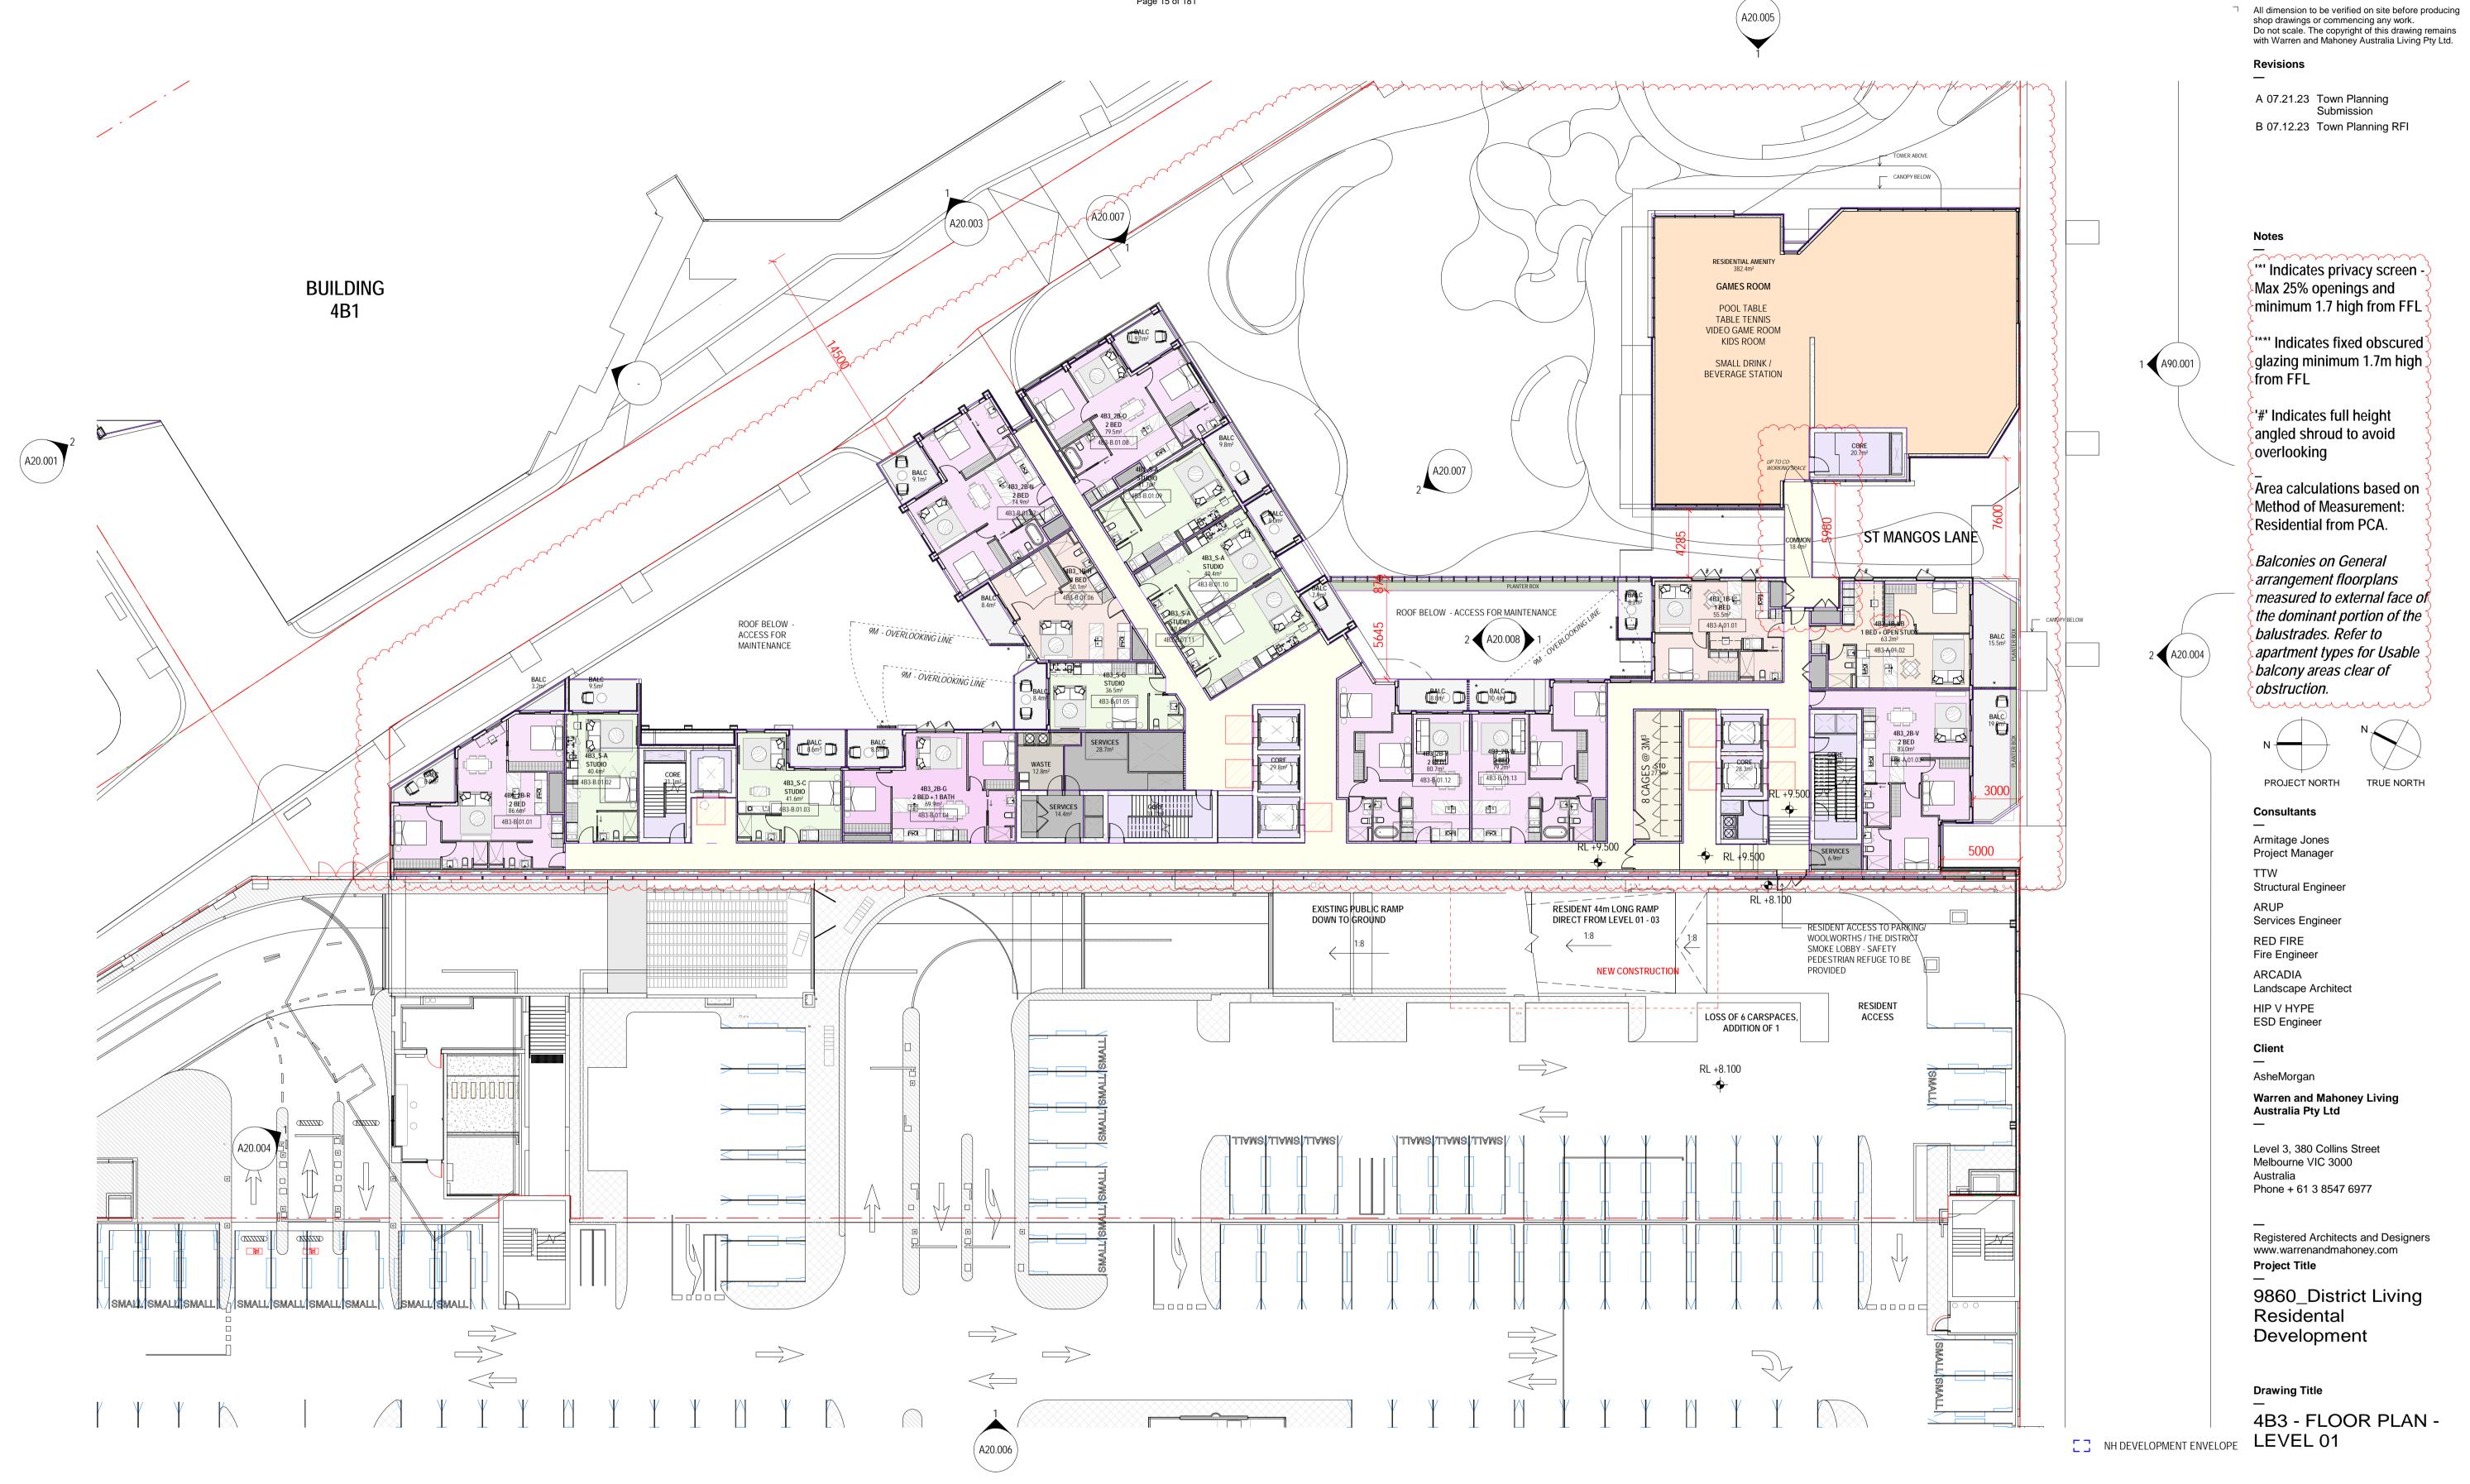

(A20.005

| A 07.21.23 | Town Planning<br>Submission |
|------------|-----------------------------|
| B 07.12.23 | Town Planning RFI           |

'\*' Indicates privacy screen -Max 25% openings and minimum 1.7 high from FFL

'\*\*' Indicates fixed obscured glazing minimum 1.7m high

'#' Indicates full height angled shroud to avoid

Area calculations based on Method of Measurement: Residential from PCA.

Balconies on General arrangement floorplans measured to external face of the dominant portion of the balustrades. Refer to apartment types for Usable balcony areas clear of

Armitage Jones Project Manager Structural Engineer Services Engineer

Warren and Mahoney Living Australia Pty Ltd

Level 3, 380 Collins Street Melbourne VIC 3000 Phone + 61 3 8547 6977

Registered Architects and Designers www.warrenandmahoney.com

9860\_District Living Residental Development

4B3 - FLOOR PLAN -