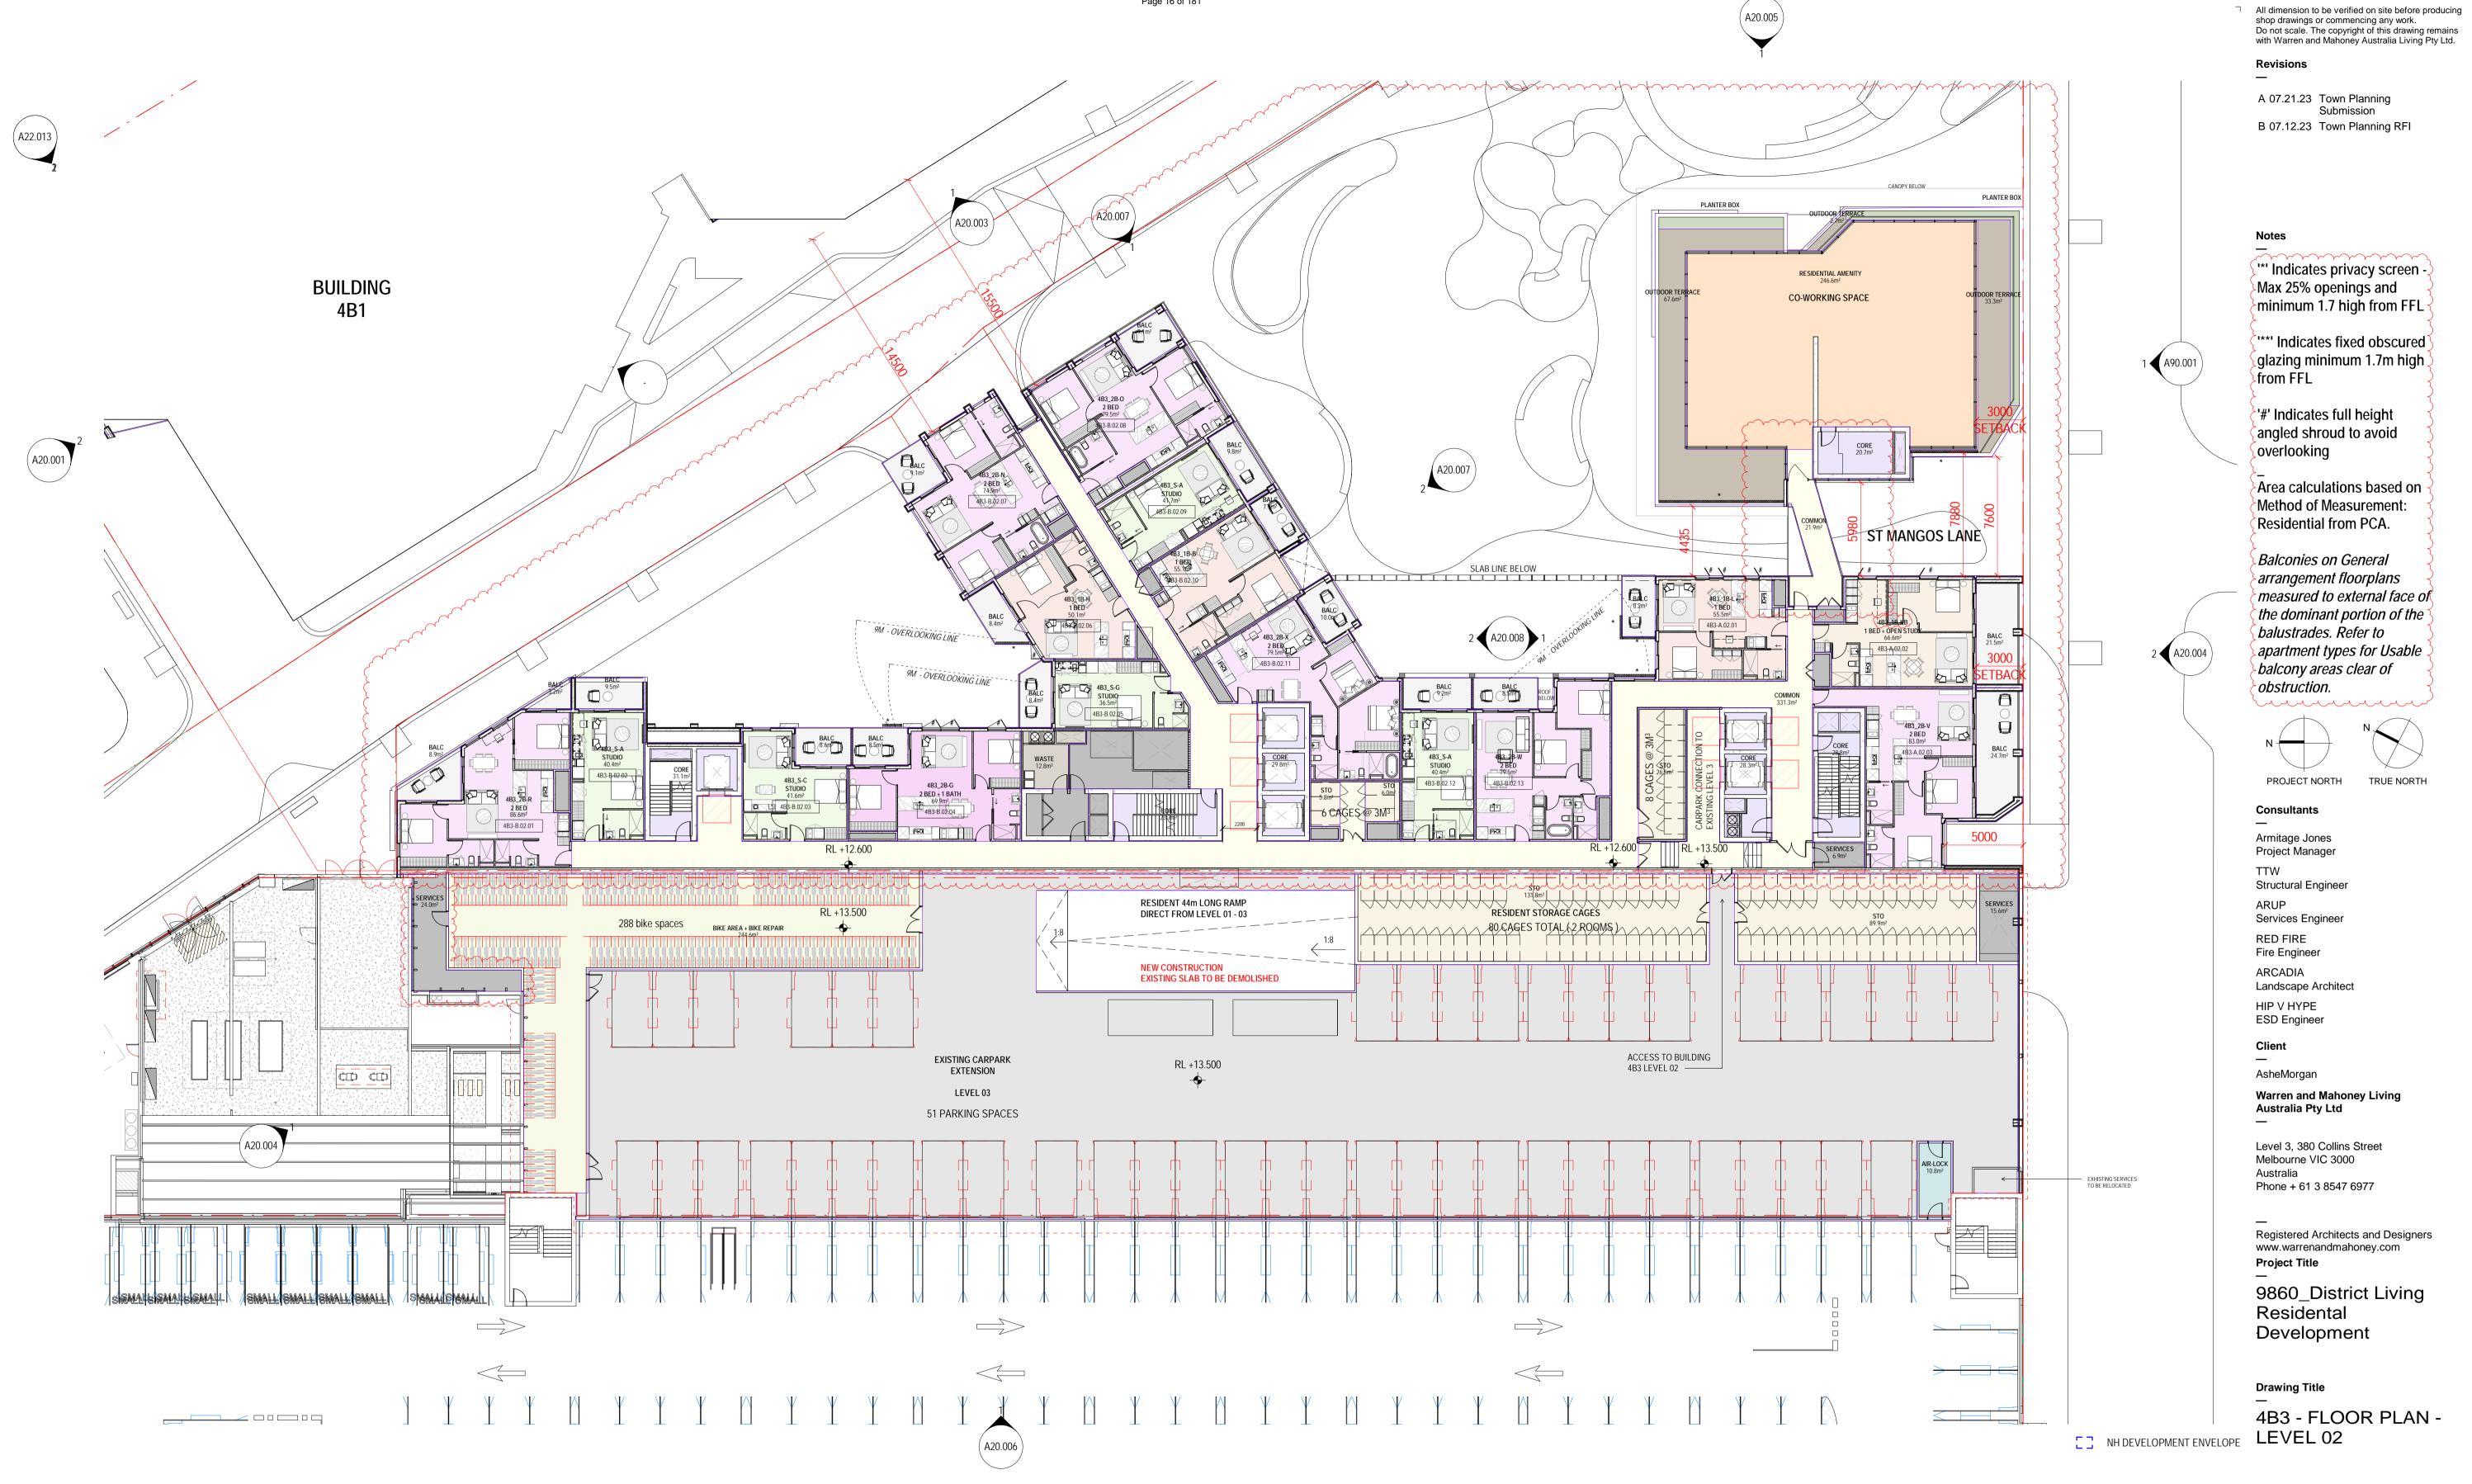

□ Ⅲ WARREN AND MAHONEY<sup>®</sup>

Г

L

Revisions

| A 07.21.23 | Town Planning<br>Submission |
|------------|-----------------------------|
| B 07.12.23 | Town Planning RFI           |

## Notes

A90.001

2 🖌 A20.004

'\*' Indicates privacy screen -Max 25% openings and minimum 1.7 high from FFL

'\*\*' Indicates fixed obscured glazing minimum 1.7m high from FFL

'#' Indicates full height angled shroud to avoid overlooking

Area calculations based on Method of Measurement: Residential from PCA.

Balconies on General arrangement floorplans measured to external face of the dominant portion of the balustrades. Refer to apartment types for Usable balcony areas clear of obstruction.

Consultants

--Armitage Jones Project Manager TTW Structural Engineer ARUP Services Engineer RED FIRE Fire Engineer ARCADIA Landscape Architect

HIP V HYPE ESD Engineer

Client

\_\_\_\_

AsheMorgan Warren and Mahoney Living Australia Pty Ltd

Level 3, 380 Collins Street Melbourne VIC 3000 Australia Phone + 61 3 8547 6977

Registered Architects and Designers www.warrenandmahoney.com **Project Title** 

9860\_District Living Residental Development

Drawing Title

4B3 - FLOOR PLAN -MEZZANINE