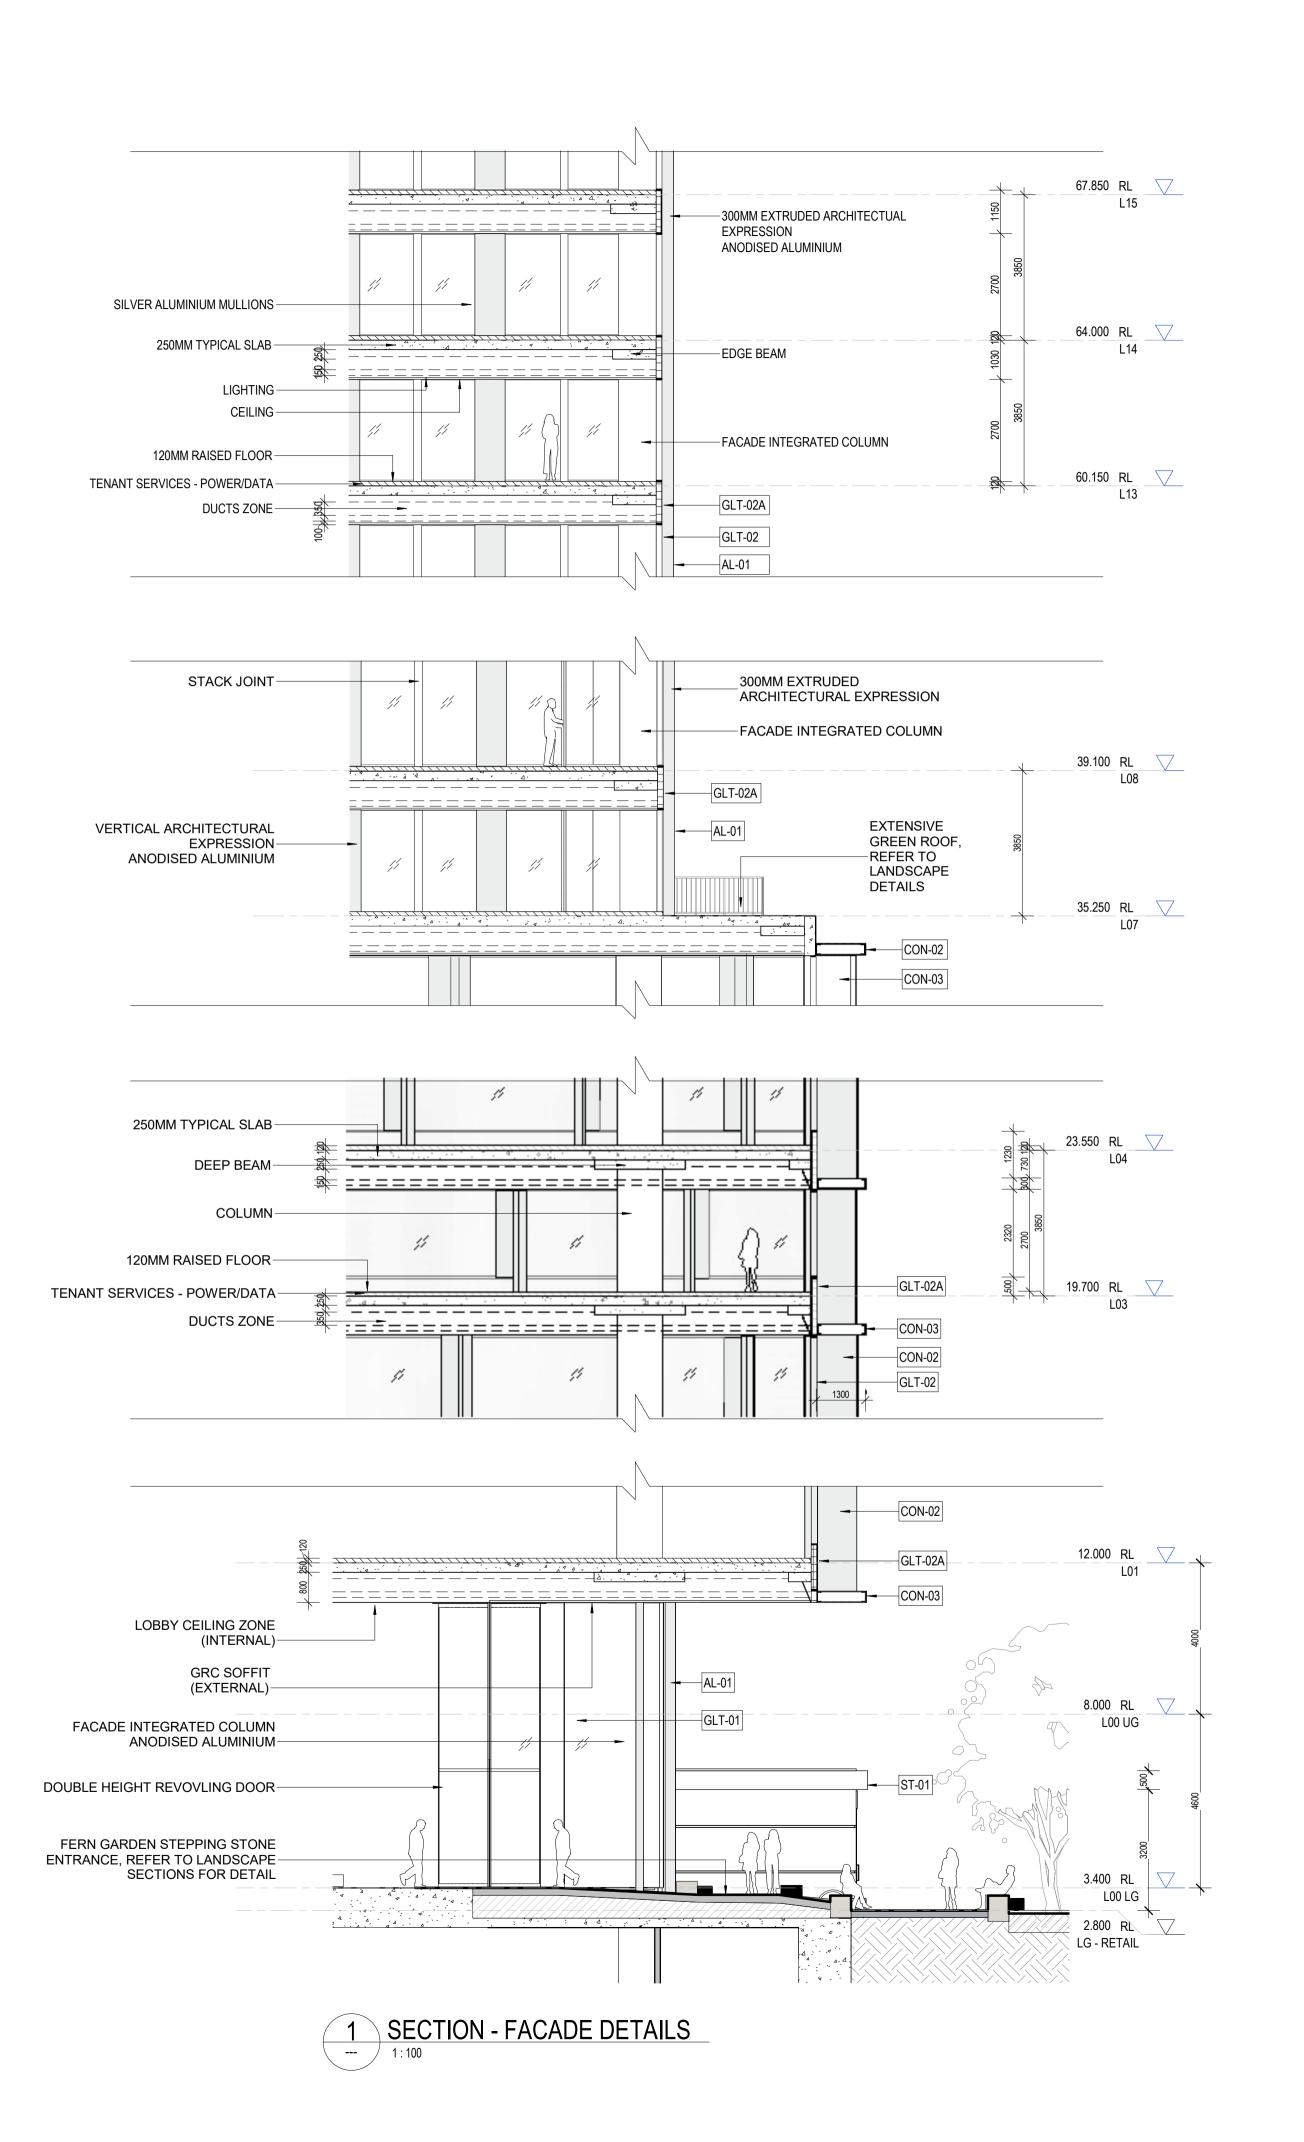

REV NO.

SCALE @ A1

As indicated

DRAWING NO.
TP\_0403

2 ELEVATION - EAST - STREET DETAIL
1:150

2 TYPICAL FACADE DETAIL - TOWER

TYPICAL FACADE DETAIL - PODIUM

4 TYPICAL FACADE DETAIL - GROUND PLANE

#### CLIENT Investa

**PROJECT** 

522 Flinders Lane

522 Flinders Ln Melbourne VIC 3000

STATUS TOWN PLANNING

**DRAWING TITLE** 

FACADE SYSTEMS DRAWINGS

**REVIEWED** SCALE @ A1 1:100