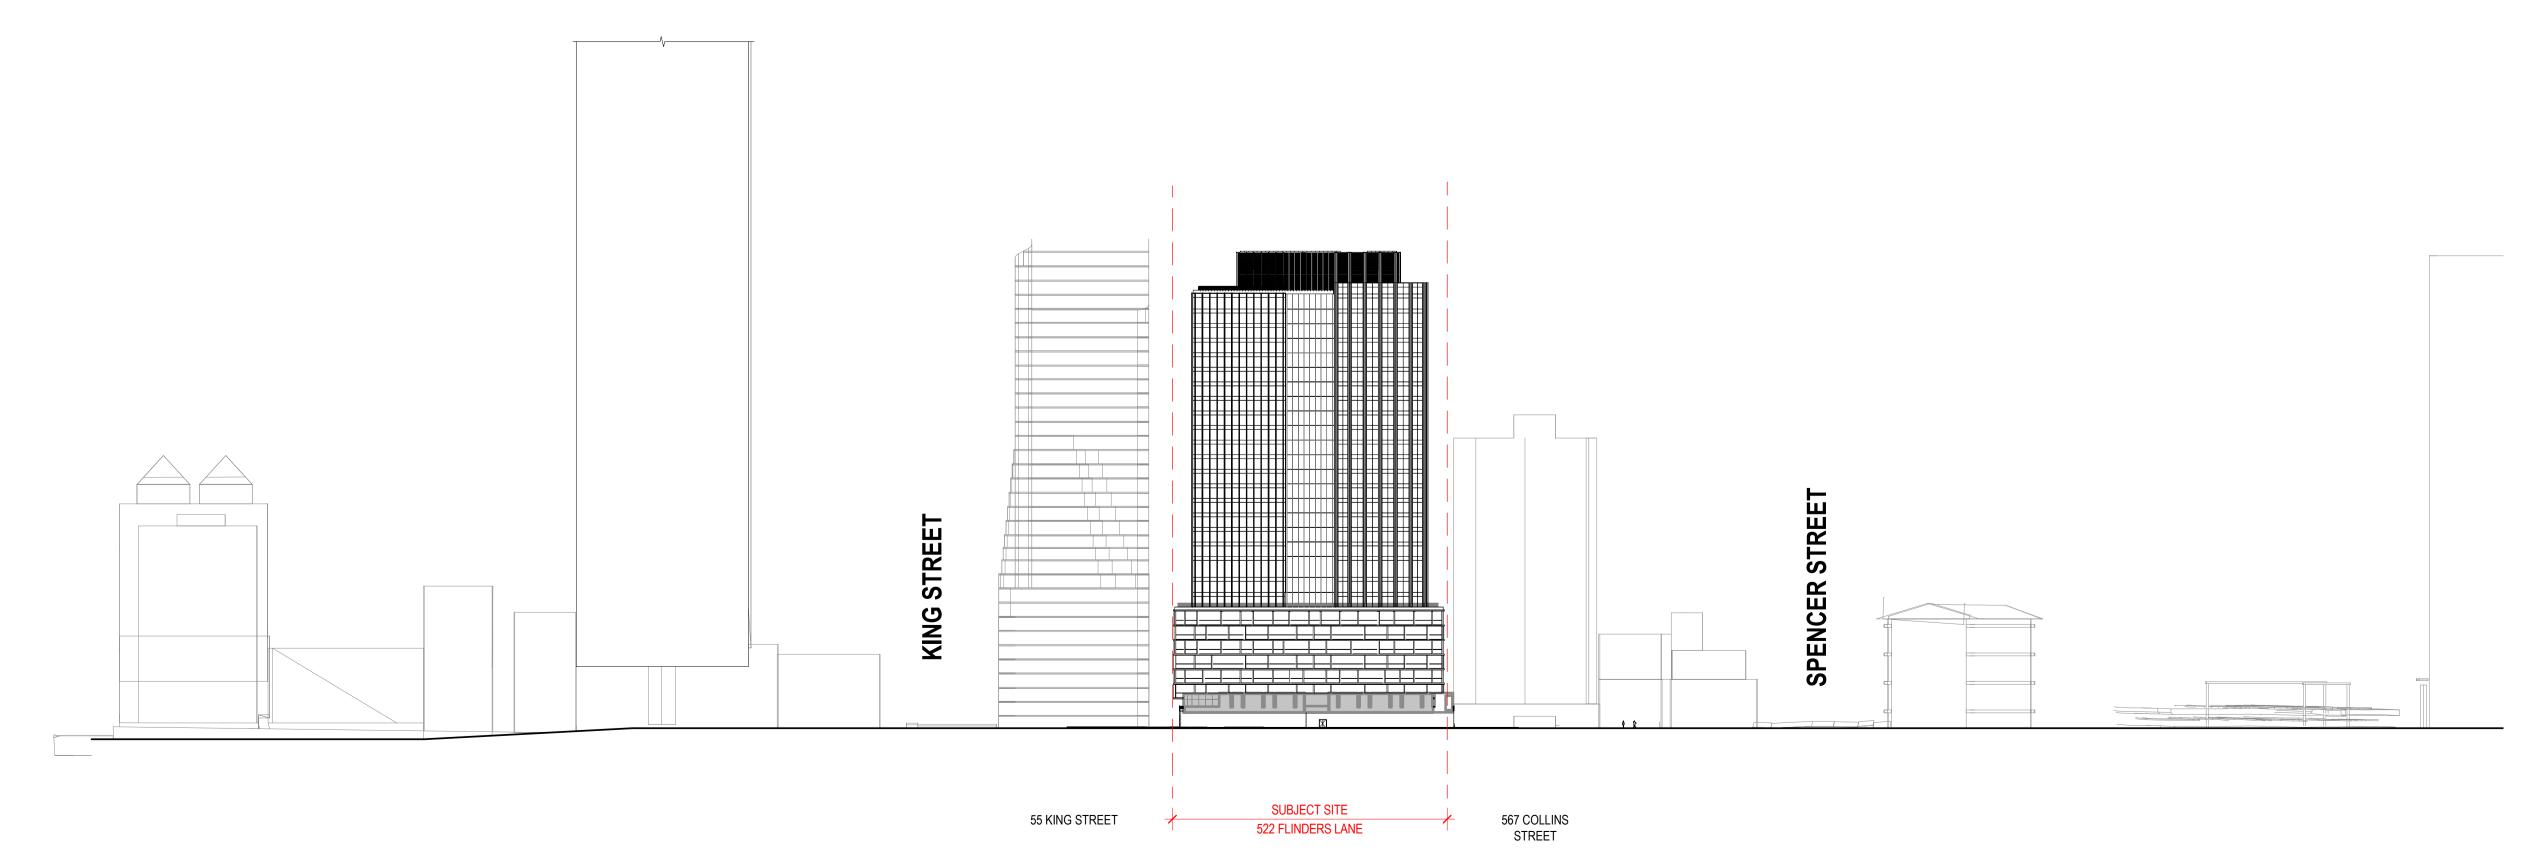

#### **Key issues**

- 6. The application has been a collaborative process between the applicant and multiple agencies and presents a well resolved and robust built form response to its strategic and physical context. The building has been the subject of two reviews by the OVGA's Victorian Design Review Panel (VDRP). The VDRP, along with the Council's City Design department, support the built form subject to further refinements to the podium which is recommended to be secured via a detailed façade strategy condition (refer to Attachment 4 of Report from management).
- 7. The proposed height and setbacks and the impact of the wind and overshadowing of the proposal achieves compliance with the built form controls of Design and Development Overlay, Schedule 10. The Floor Area Uplift requirement is also secured via a Section 173 Agreement.
- 8. The proposal provides retail tenancies built to Flinders Lane with a generous landscaped setback leading to a central double height pedestrian entrance, which provides a legible and safe interface that enhances the pedestrian experience and passive surveillance.
- 9. As recommended by the VDRP and City Design, an amended Landscape Plan will require further design consideration of the entrance and the eastern stair interface to ensure landscaping, materials, and lighting amplify the publicness of the experience.

#### **Finance**

3. There are no direct financial issues arising from the recommendations contained within this report.