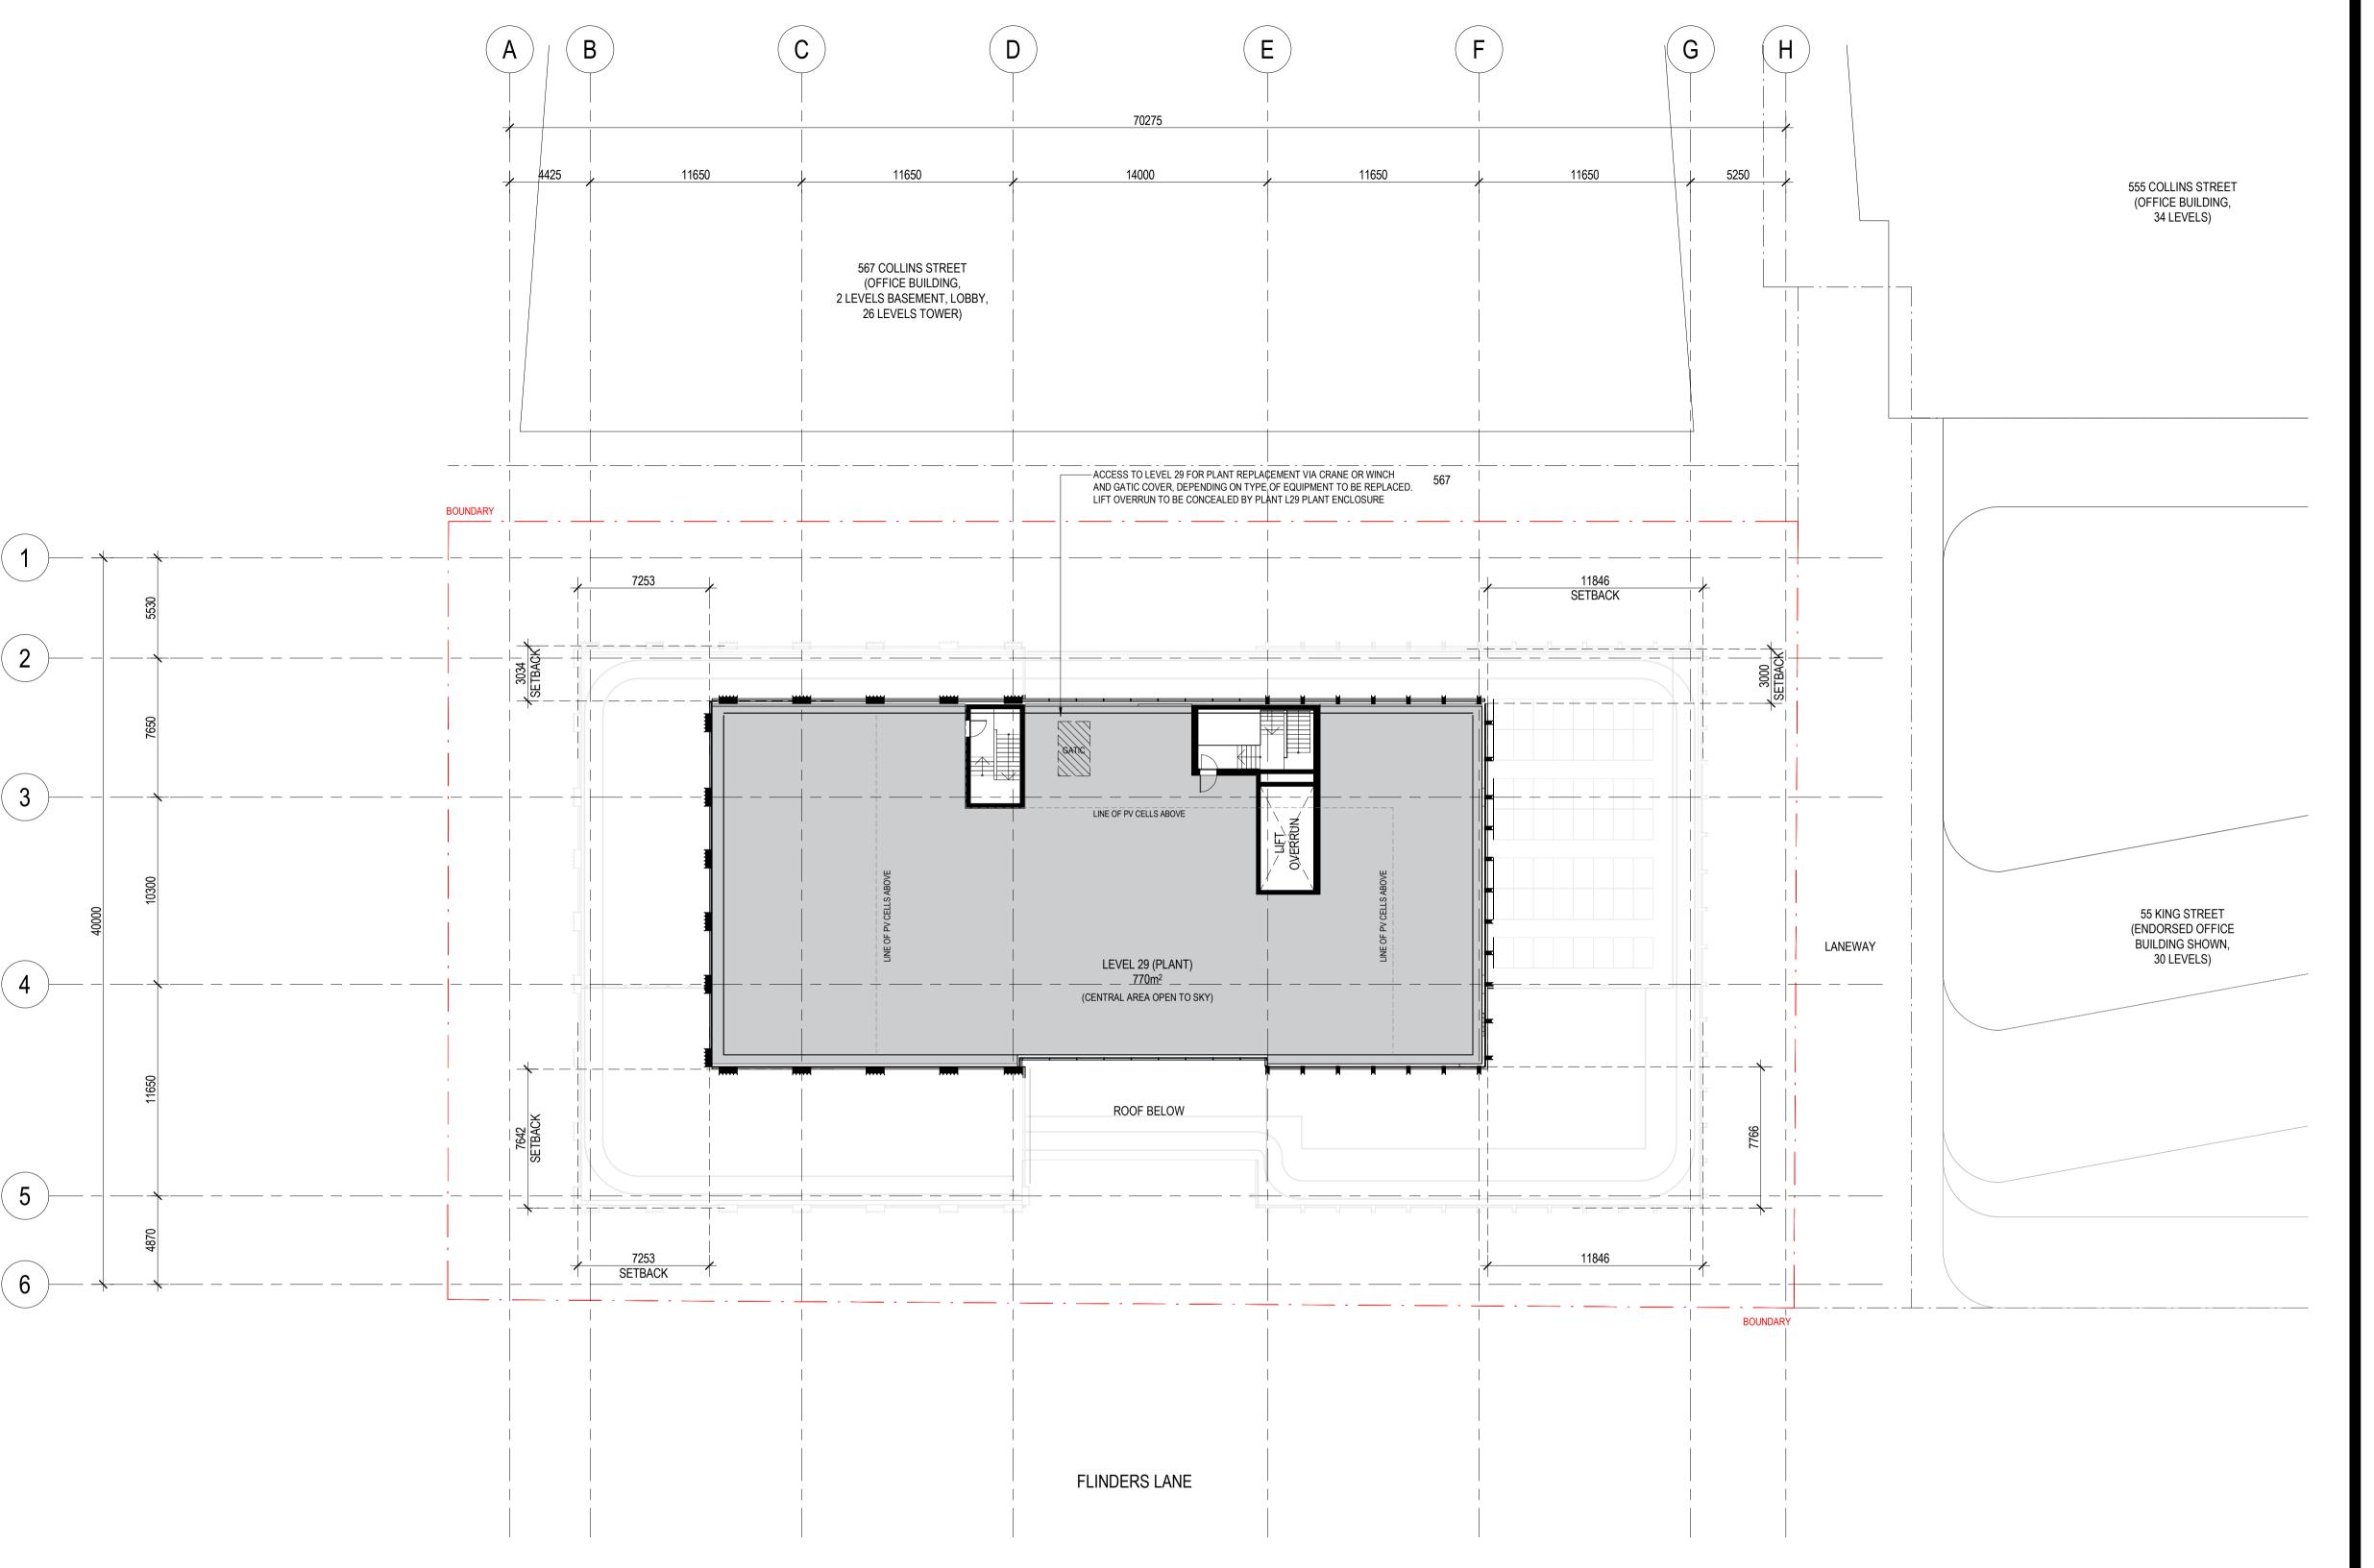

**CLIENT** Investa

PROJECT

522 Flinders Lane

522 Flinders Ln Melbourne VIC 3000

STATUS

TOWN PLANNING

DRAWING TITLE

**APPROVED** 

GA\_LEVEL 29 (ROOF PLANT)

REVIEWED SCALE @ A1

1:200

**PROJECT NO.** 014557

DRAWING NO. REV NO.

В

- 1. Do not scale drawing. Written dimensions govern
- 2. All dimensions are in millimeters unless noted otherwise
- All dimensions shall be verified on site before proceeding with the work. Hassell shall be notified in writing of any discrepancies.
- This drawing must be read in conjunction with all relevant contracts, specifications and drawings