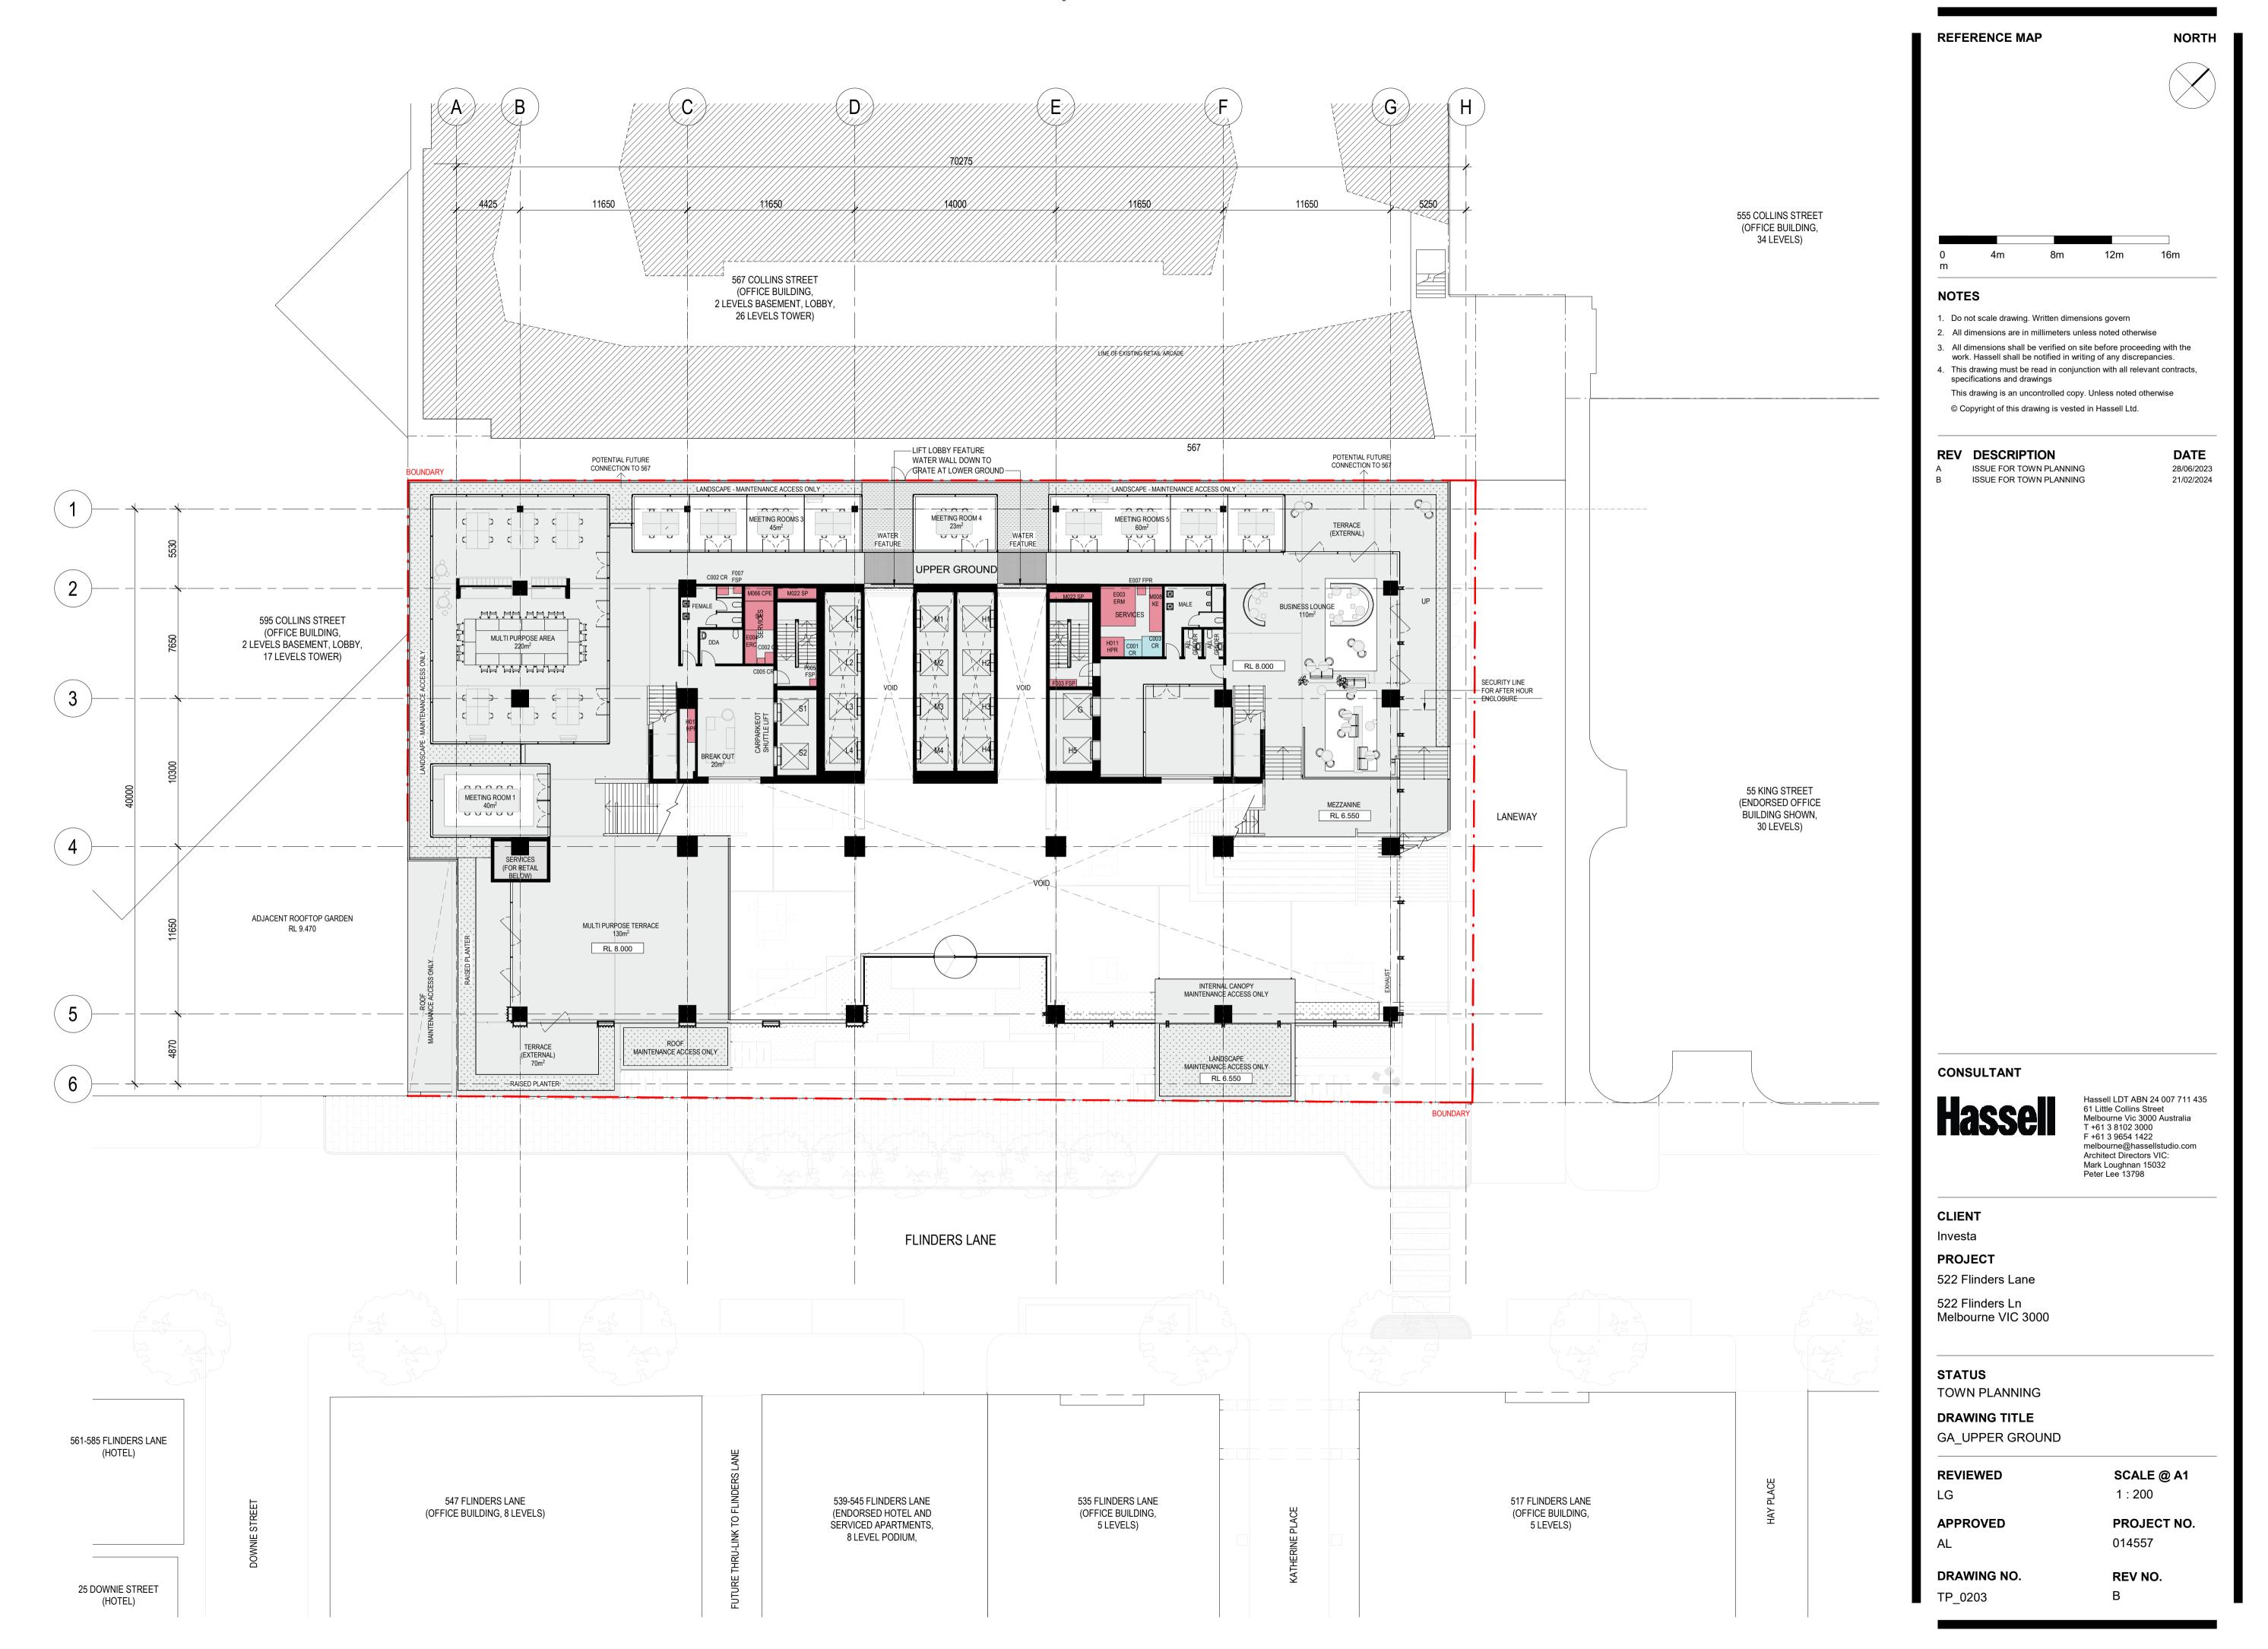

#### **Key issues**

- 6. The application has been a collaborative process between the applicant and multiple agencies and presents a well resolved and robust built form response to its strategic and physical context. The building has been the subject of two reviews by the OVGA's Victorian Design Review Panel (VDRP). The VDRP, along with the Council's City Design department, support the built form subject to further refinements to the podium which is recommended to be secured via a detailed façade strategy condition (refer to Attachment 4 of Report from management).
- 7. The proposed height and setbacks and the impact of the wind and overshadowing of the proposal achieves compliance with the built form controls of Design and Development Overlay, Schedule 10. The Floor Area Uplift requirement is also secured via a Section 173 Agreement.
- 8. The proposal provides retail tenancies built to Flinders Lane with a generous landscaped setback leading to a central double height pedestrian entrance, which provides a legible and safe interface that enhances the pedestrian experience and passive surveillance.
- 9. As recommended by the VDRP and City Design, an amended Landscape Plan will require further design consideration of the entrance and the eastern stair interface to ensure landscaping, materials, and lighting amplify the publicness of the experience.