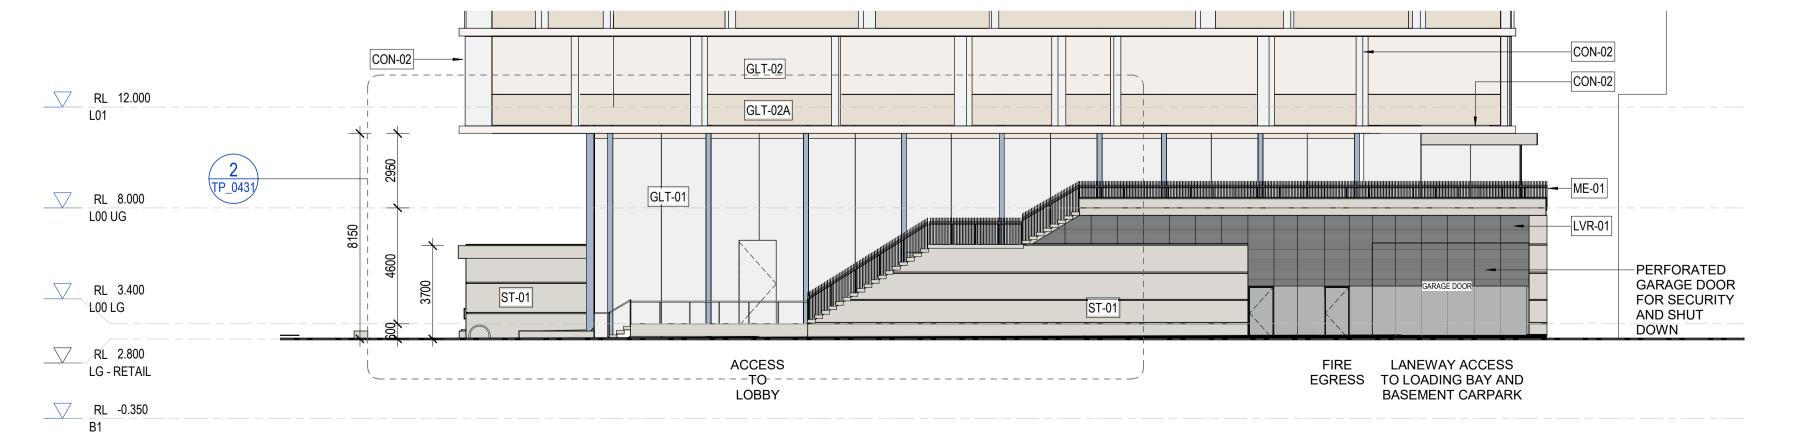

CLIENT Investa PROJECT

522 Flinders Lane

522 Flinders Ln Melbourne VIC 3000

STATUS FOR INFORMATION

**DRAWING TITLE**ELEVATIONS - DETAIL

**REVIEWED** LG

APPROVED

**PROJECT NO.** 014557

REV NO.

SCALE @ A1

As indicated

DRAWING NO.
TP\_0403

2 ELEVATION - EAST - STREET DETAIL
1:150

2 TYPICAL FACADE DETAIL - TOWER

TYPICAL FACADE DETAIL - PODIUM

4 TYPICAL FACADE DETAIL - GROUND PLANE