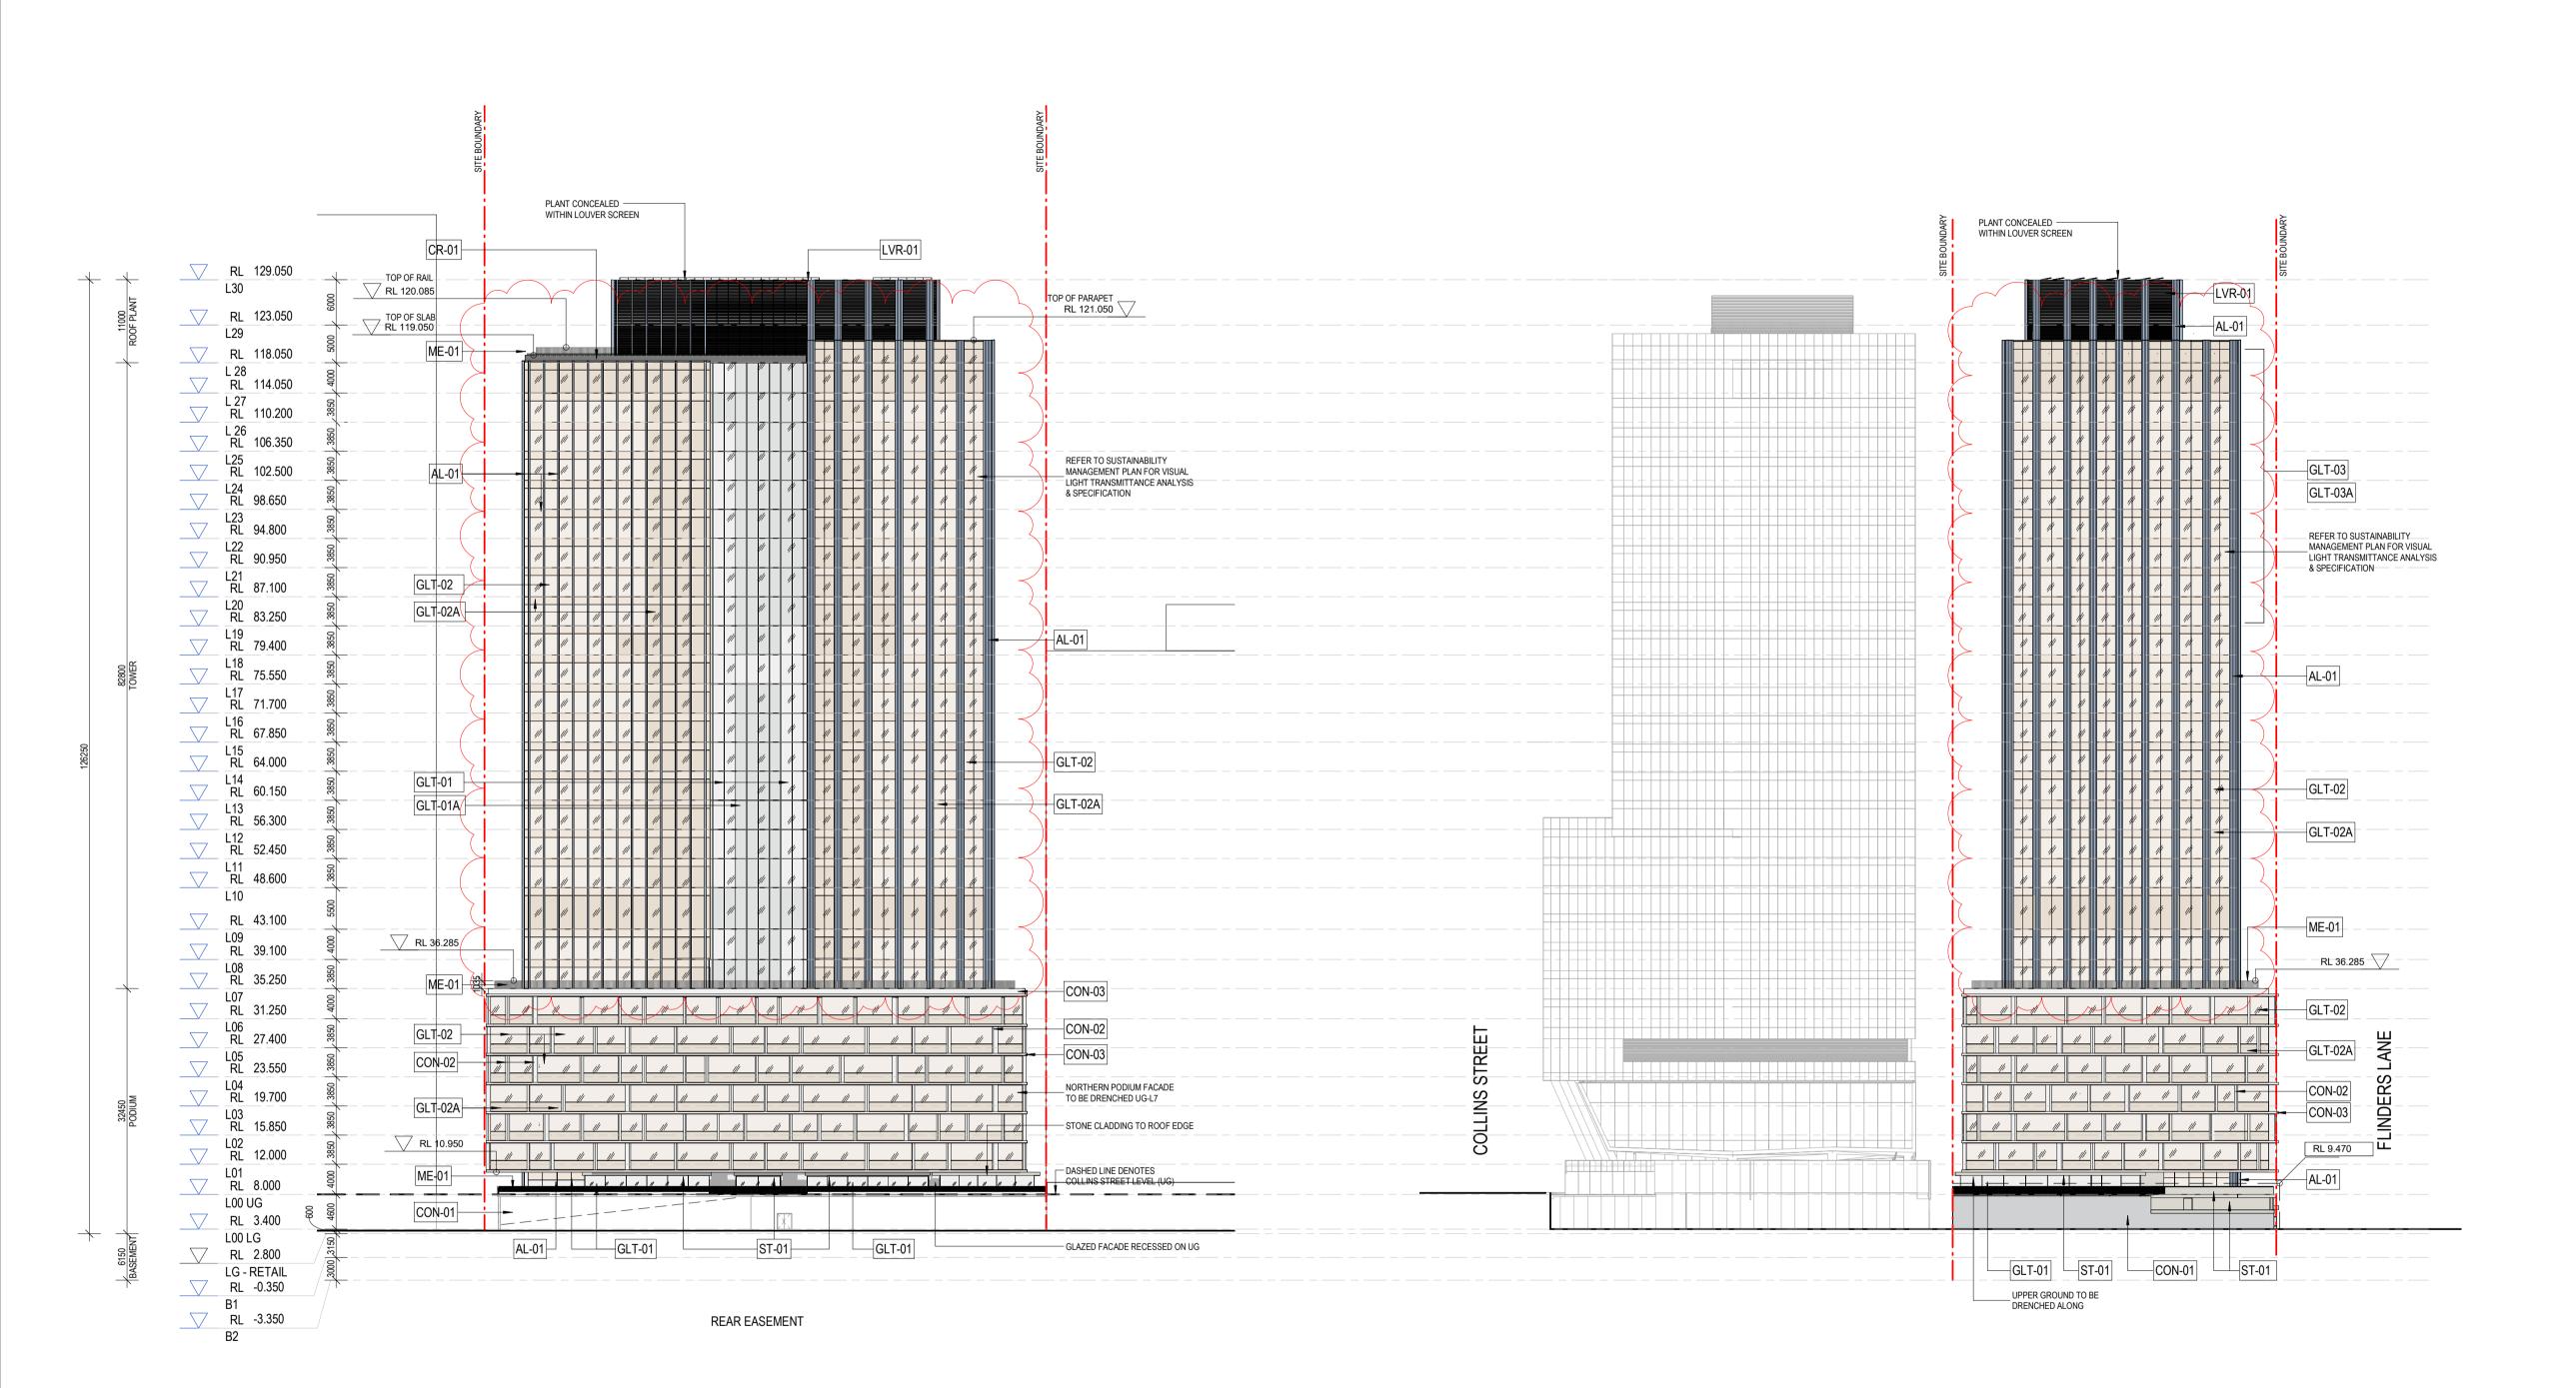

**REVIEWED** 

**APPROVED** 

PROJECT NO. 014557

1:100

SCALE @ A1

DRAWING NO.

1 ELEVATION - SOUTH

| AL-01   | ALUMINIUM - ANODISED - SILVER                           | GLT-02  | TINTED DOUBLE GLAZING - SOFT BRONZE                                                      |
|---------|---------------------------------------------------------|---------|------------------------------------------------------------------------------------------|
| CON-01  | CONCRETE                                                | GLT-02A | GLAZED SPANDREL MATCHING GLT-02                                                          |
| CON-02  | GRC - SMOOTH - LUSTROUS WHITE                           | GLT-03  | HIGH PERFORMANCE TINTED DOUBLE GLAZING -<br>MATCHING GLT-02                              |
| CON-03  | GRC - TEXTURED - WHITE                                  | GLT-03A | HIGH PERFORMANCE GLAZED SPANDREL MATCHING GLT-03                                         |
| CR-01   | CEMENT RENDER - CHARCOAL,<br>MATCHING ROOF PLANT LOUVER | GLT-04  | FIXED GLAZING TO 1M, OPERABLE GLAZED LOUVEF<br>ABOVE (FOR OPTIONAL TENANT WINTERGARDENS) |
| LVR-01  | LOUVER - CHARCOAL                                       | ME-01   | METAL BALUSTRADE - WHITE                                                                 |
| GLT-01  | CLEAR DOUBLE GLAZING                                    | ME-02   | METAL BALUSTRADE - CHARCOAL,<br>MATCHING PLANT LOUVER                                    |
| GLT-01A | GLAZED SPANDREL MATCHING GLT-01                         | ST-01   | GRANITE (OR SIMILAR) - LIGHT GREY                                                        |

**CLIENT** Investa

PROJECT

522 Flinders Lane522 Flinders Ln

Melbourne VIC 3000

STATUS

TOWN PLANNING

**DRAWING TITLE**GA\_ELEVATIONS - EAST & SOUTH

REVIEWED SCALE @ A1
LG As indicated

APPROVED PROJECT NO. 014557

VING NO. REV NO.

DRAWING NO.
TP\_0401

3 ELEVATION - NORTH

| MATERIAI | MATERIAL KEY                                            |         |                                                                                          |  |  |  |
|----------|---------------------------------------------------------|---------|------------------------------------------------------------------------------------------|--|--|--|
| AL-01    | ALUMINIUM - ANODISED - SILVER                           | GLT-02  | TINTED DOUBLE GLAZING - SOFT BRONZE                                                      |  |  |  |
| CON-01   | CONCRETE                                                | GLT-02A | GLAZED SPANDREL MATCHING GLT-02                                                          |  |  |  |
| CON-02   | GRC - SMOOTH - LUSTROUS WHITE                           | GLT-03  | HIGH PERFORMANCE TINTED DOUBLE GLAZING -<br>MATCHING GLT-02                              |  |  |  |
| CON-03   | GRC - TEXTURED - WHITE                                  | GLT-03A | HIGH PERFORMANCE GLAZED SPANDREL<br>MATCHING GLT-03                                      |  |  |  |
| CR-01    | CEMENT RENDER - CHARCOAL,<br>MATCHING ROOF PLANT LOUVER | GLT-04  | FIXED GLAZING TO 1M, OPERABLE GLAZED LOUVER<br>ABOVE (FOR OPTIONAL TENANT WINTERGARDENS) |  |  |  |
| LVR-01   | LOUVER - CHARCOAL                                       | ME-01   | METAL BALUSTRADE - WHITE                                                                 |  |  |  |
| GLT-01   | CLEAR DOUBLE GLAZING                                    | ME-02   | METAL BALUSTRADE - CHARCOAL,                                                             |  |  |  |
| GLT-01A  | GLAZED SPANDREL MATCHING GLT-01                         | ST-01   | MATCHING PLANT LOUVER  GRANITE (OR SIMILAR) - LIGHT GREY                                 |  |  |  |

CLIENT Investa

**PROJECT** 

522 Flinders Lane

522 Flinders Ln Melbourne VIC 3000

STATUS
TOWN PLANNING

**DRAWING TITLE**GA\_ELEVATIONS - WEST & NORTH

REVIEWED SCALE @ A1

APPROVED As indicated PROJECT NO.

PROVED PROJECT NO. 014557

DRAWING NO. REV NO. TP\_0402 B

| MATERIA | IL KEY                                                  |         |                                                                                        |
|---------|---------------------------------------------------------|---------|----------------------------------------------------------------------------------------|
| AL-01   | ALUMINIUM - ANODISED - SILVER                           | GLT-02  | TINTED DOUBLE GLAZING - SOFT BRONZE                                                    |
| CON-01  | CONCRETE                                                | GLT-02A | GLAZED SPANDREL MATCHING GLT-02                                                        |
| CON-02  | GRC - SMOOTH - LUSTROUS WHITE                           | GLT-03  | HIGH PERFORMANCE TINTED DOUBLE GLAZING - MATCHING GLT-02                               |
| CON-03  | GRC - TEXTURED - WHITE                                  | GLT-03A | HIGH PERFORMANCE GLAZED SPANDREL MATCHING GLT-03                                       |
| CR-01   | CEMENT RENDER - CHARCOAL,<br>MATCHING ROOF PLANT LOUVER | GLT-04  | FIXED GLAZING TO 1M, OPERABLE GLAZED LOUVE<br>ABOVE (FOR OPTIONAL TENANT WINTERGARDENS |
| LVR-01  | LOUVER - CHARCOAL                                       | ME-01   | METAL BALUSTRADE - WHITE                                                               |
| GLT-01  | CLEAR DOUBLE GLAZING                                    | ME-02   | METAL BALUSTRADE - CHARCOAL,                                                           |
| GLT-01A | GLAZED SPANDREL MATCHING GLT-01                         | ST-01   | MATCHING PLANT LOUVER  GRANITE (OR SIMILAR) - LIGHT GREY                               |