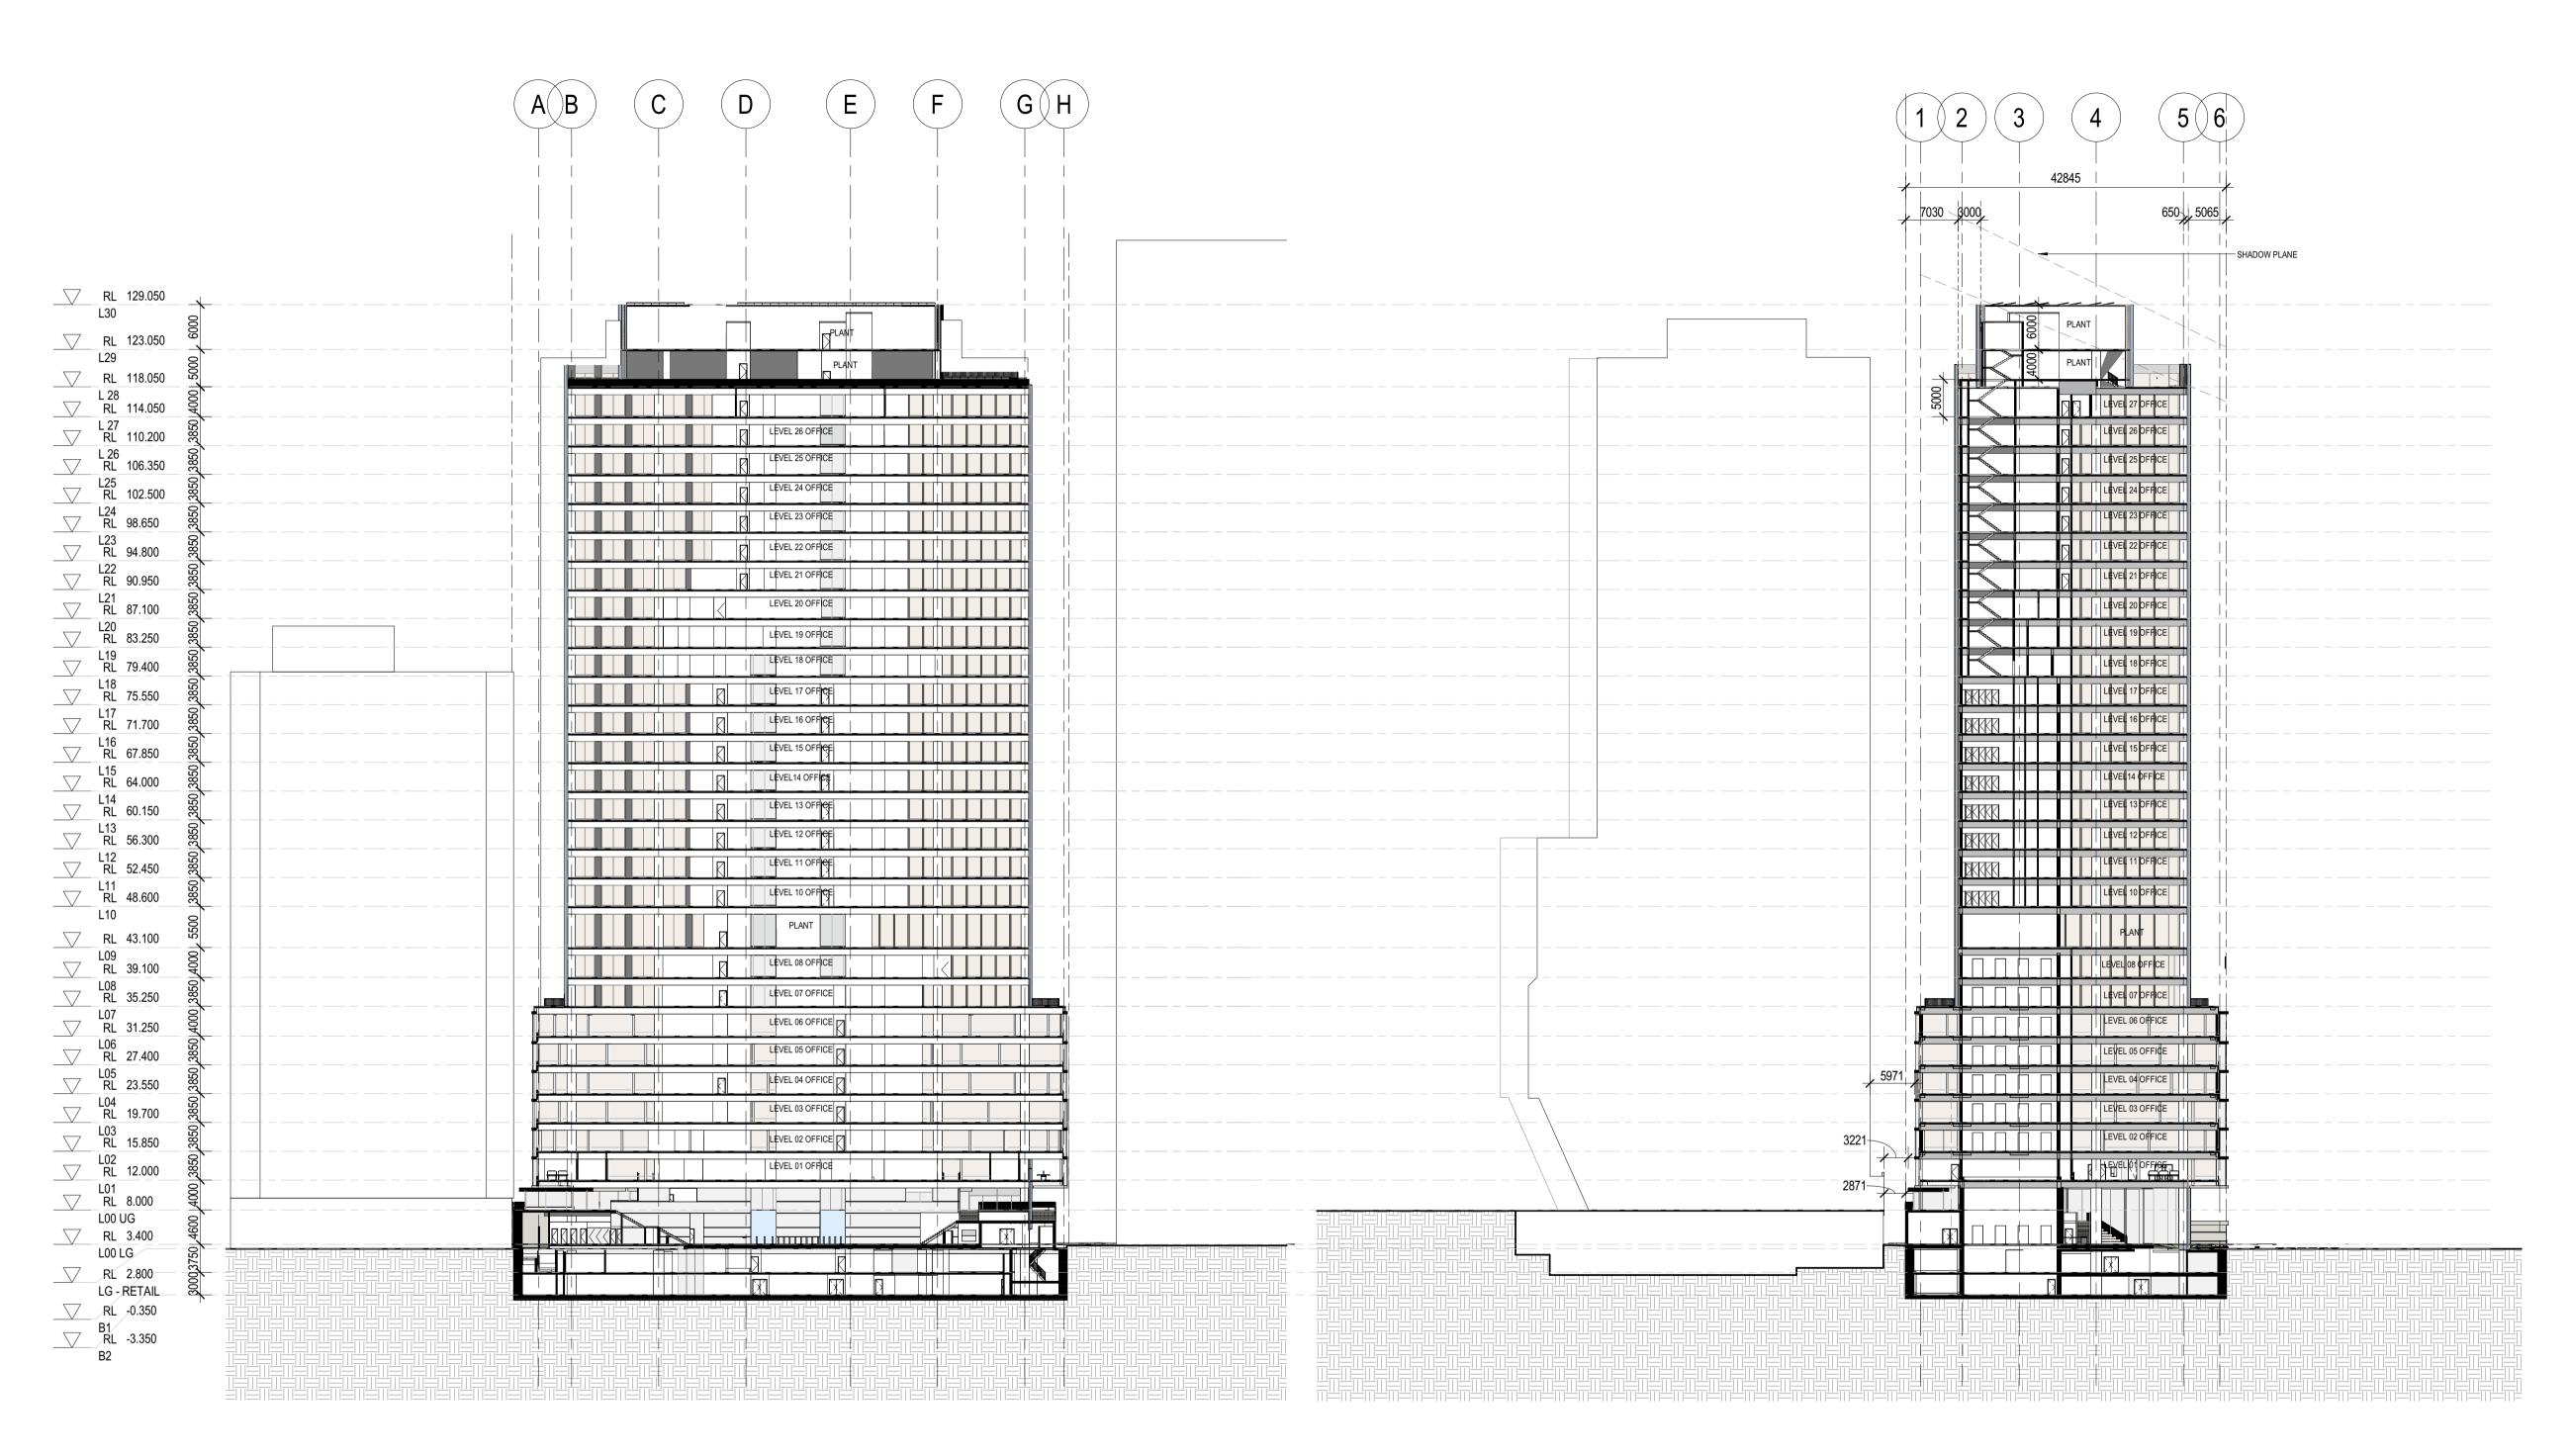

522 Flinders Ln

STATUS

**DRAWING TITLE** GA\_SECTIONS

SCALE @ A1 **REVIEWED** 1:500

**APPROVED** 

PROJECT NO. 014557

DRAWING NO. TP\_0300

1 CARPARK ENTRY SECTION
1:100