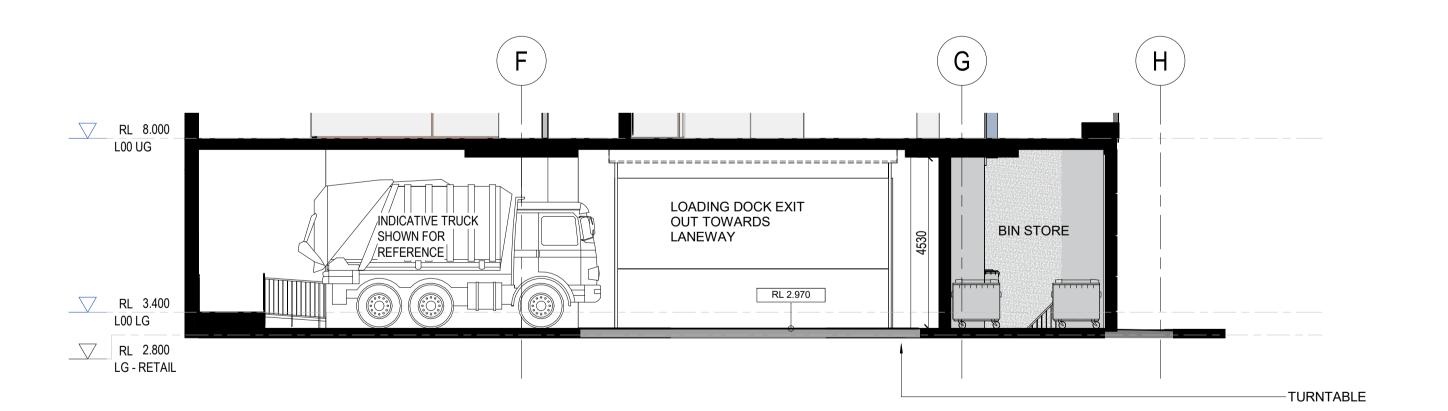

. 4. This drawing must be read in conjunction with all relevant contracts, specifications and drawings This drawing is an uncontrolled copy. Unless noted otherwise © Copyright of this drawing is vested in Hassell Ltd. **REV DESCRIPTION** DATE ISSUE FOR TOWN PLANNING 28/06/2023 ISSUE FOR TOWN PLANNING 21/02/2024 CONSULTANT Hassell LDT ABN 24 007 711 435 61 Little Collins Street Melbourne Vic 3000 Australia T +61 3 8102 3000 F +61 3 9654 1422 melbourne@hassellstudio.com Architect Directors VIC: Mark Loughnan 15032 Peter Lee 13798 **CLIENT** Investa **PROJECT** 522 Flinders Lane Melbourne VIC 3000 **TOWN PLANNING** 

522 Flinders Ln

STATUS

**DRAWING TITLE** GA\_SECTIONS

SCALE @ A1 **REVIEWED** 1:500

**APPROVED** 

PROJECT NO. 014557

DRAWING NO. TP\_0300



1 CARPARK ENTRY SECTION
1:100



2 LOADING DOCK SECTION
1:100

REFERENCE MAP

#### NOTES

- 1. Do not scale drawing. Written dimensions govern
- 2. All dimensions are in millimeters unless noted otherwise
- All dimensions shall be verified on site before proceeding with the work. Hassell shall be notified in writing of any discrepancies.
- 4. This drawing must be read in conjunction with all relevant contracts, specifications and drawings

This drawing is an uncontrolled copy. Unless noted otherwise © Copyright of this drawing is vested in Hassell Ltd.

#### REV DESCRIPTION

ISSUE FOR TOWN PLANNING

ISSUE FOR TOWN PLANNING

DATE

28/06/2023

21/02/2024

CONSULTANT



Hassell LDT ABN 24 007 711 435 61 Little Collins Street Melbourne Vic 3000 Australia T +61 3 8102 3000 F +61 3 9654 1422 melbourne@hassellstudio.com Archit