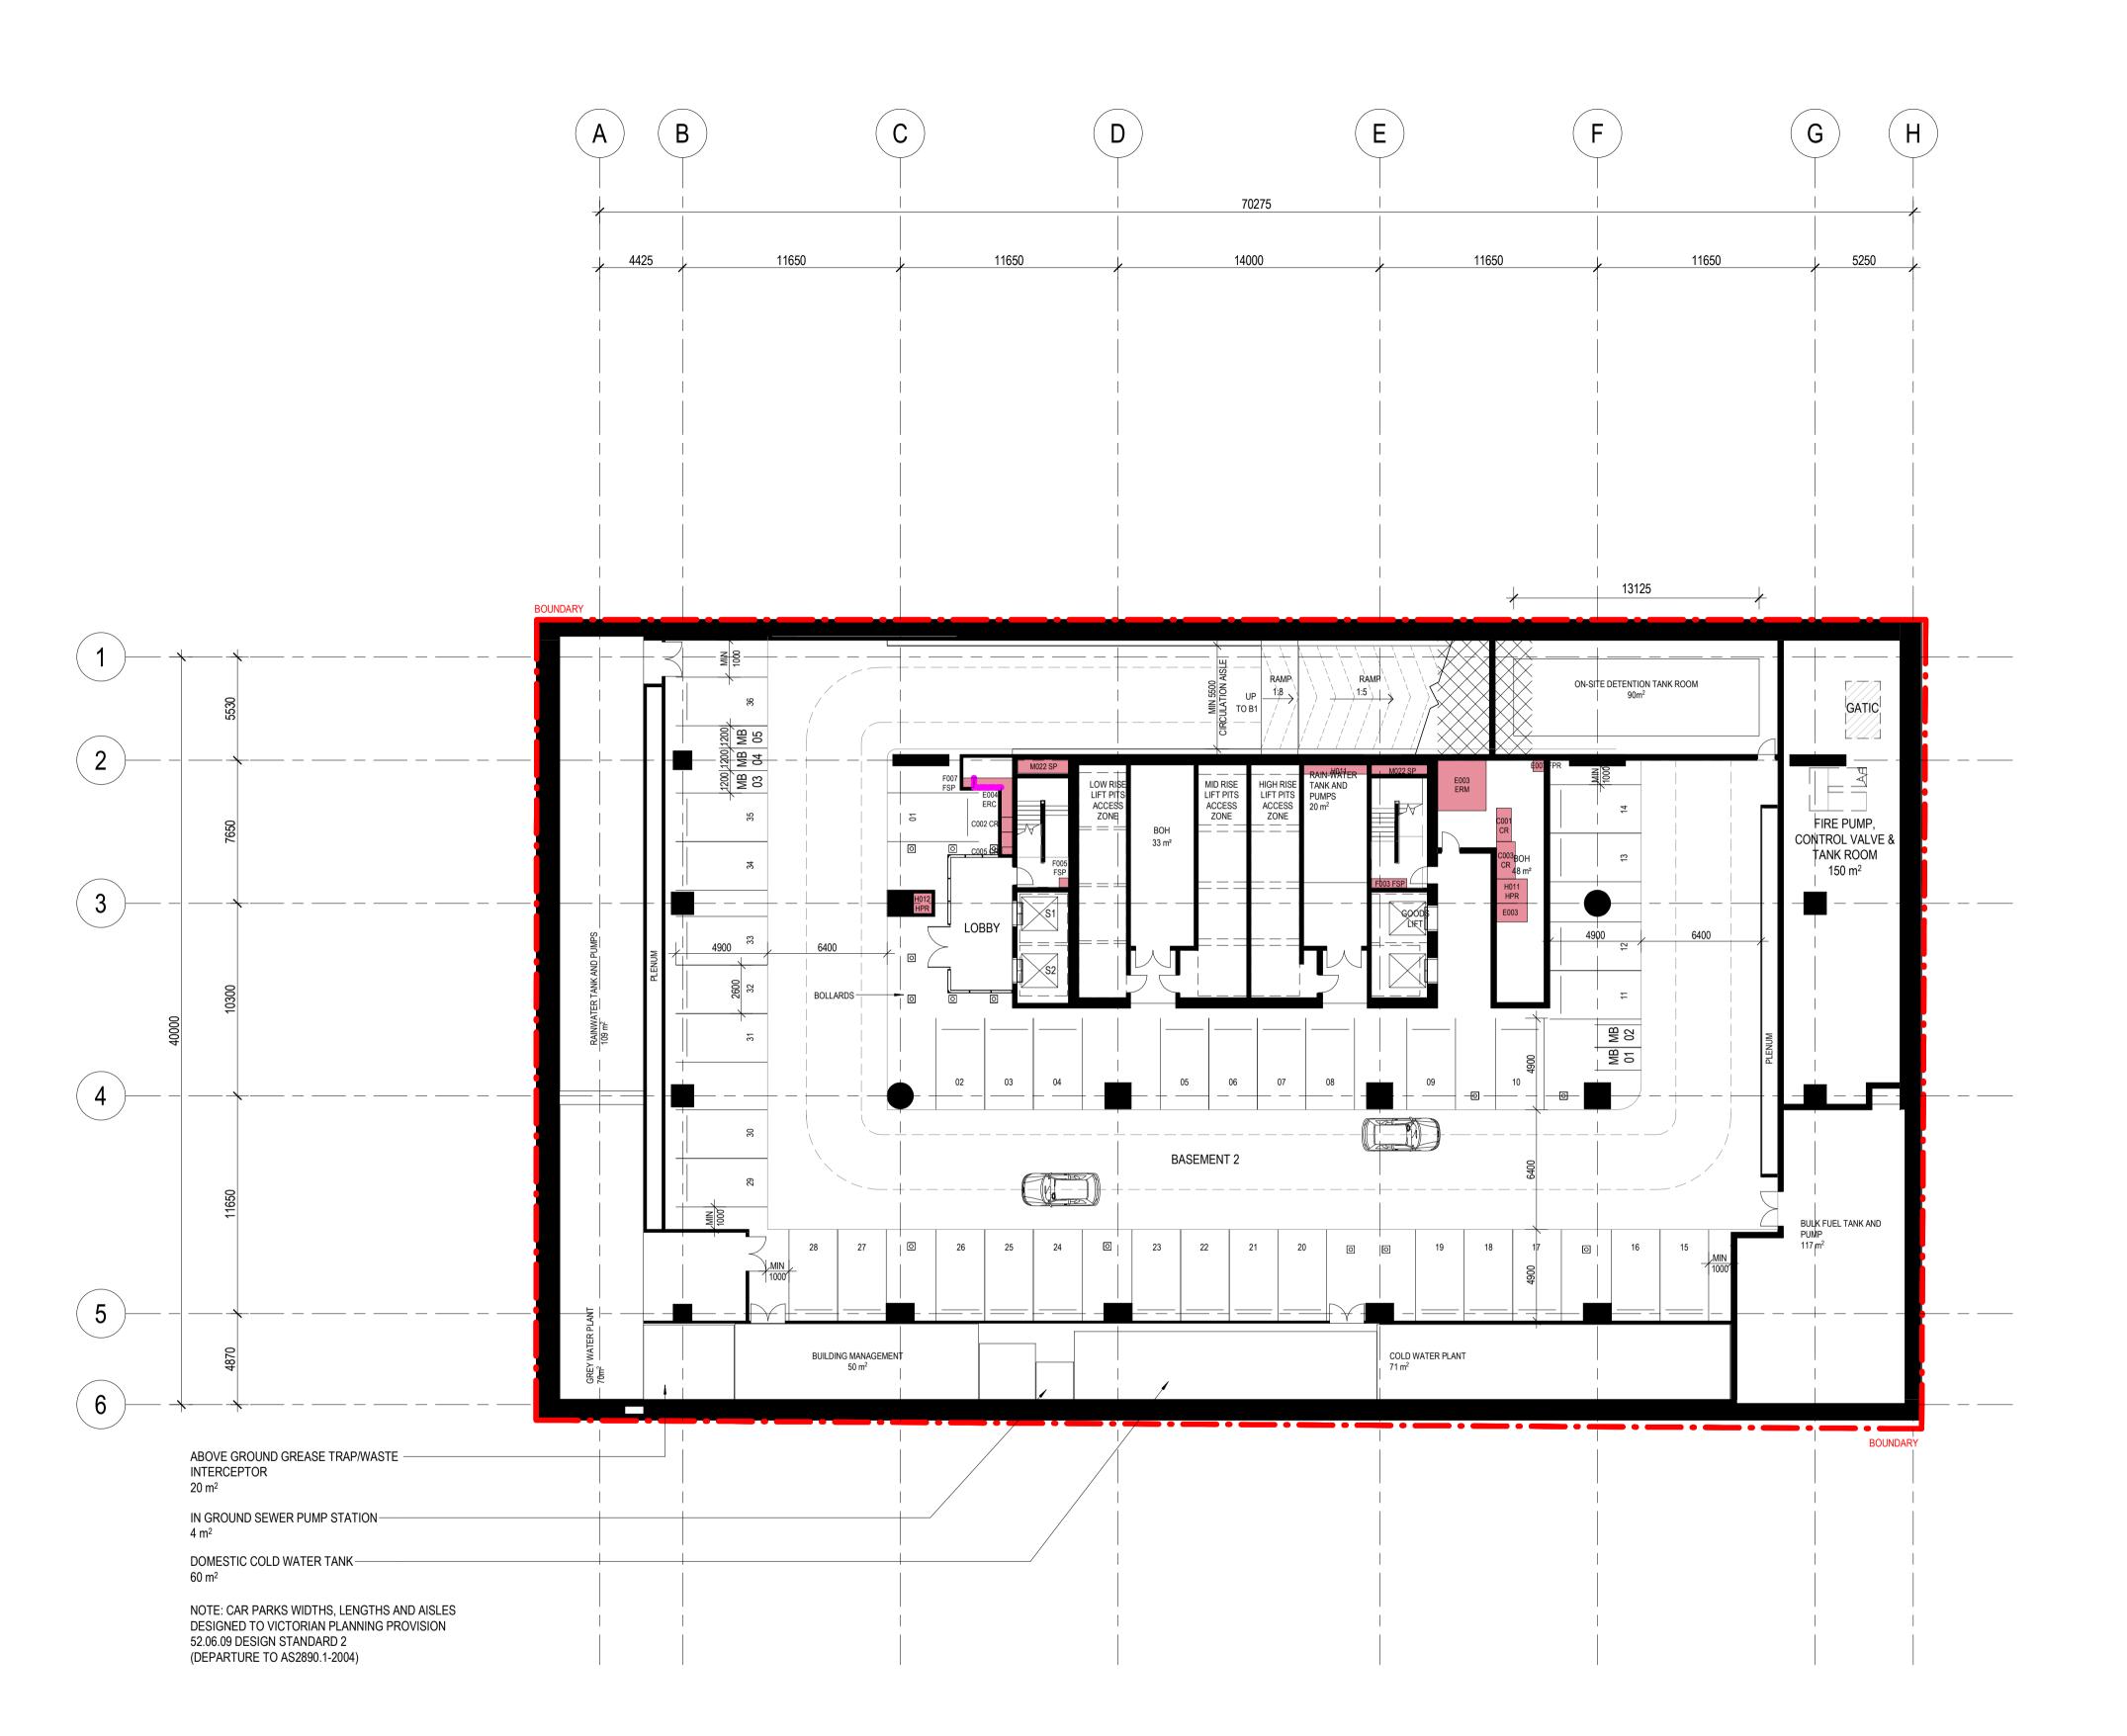

#### **Key issues**

- 6. The application has been a collaborative process between the applicant and multiple agencies and presents a well resolved and robust built form response to its strategic and physical context. The building has been the subject of two reviews by the OVGA's Victorian Design Review Panel (VDRP). The VDRP, along with the Council's City Design department, support the built form subject to further refinements to the podium which is recommended to be secured via a detailed façade strategy condition (refer to Attachment 4 of Report from management).
- 7. The proposed height and setbacks and the impact of the wind and overshadowing of the proposal achieves compliance with the built form controls of Design and Development Overlay, Schedule 10. The Floor Area Uplift requirement is also secured via a Section 173 Agreement.
- 8. The proposal provides retail tenancies built to Flinders Lane with a generous landscaped setback leading to a central double height pedestrian entrance, which provides a legible and safe interface that enhances the pedestrian experience and passive surveillance.
- 9. As recommended by the VDRP and City Design, an amended Landscape Plan will require further design consideration of the entrance and the eastern stair interface to ensure landscaping, materials, and lighting amplify the publicness of the experience.