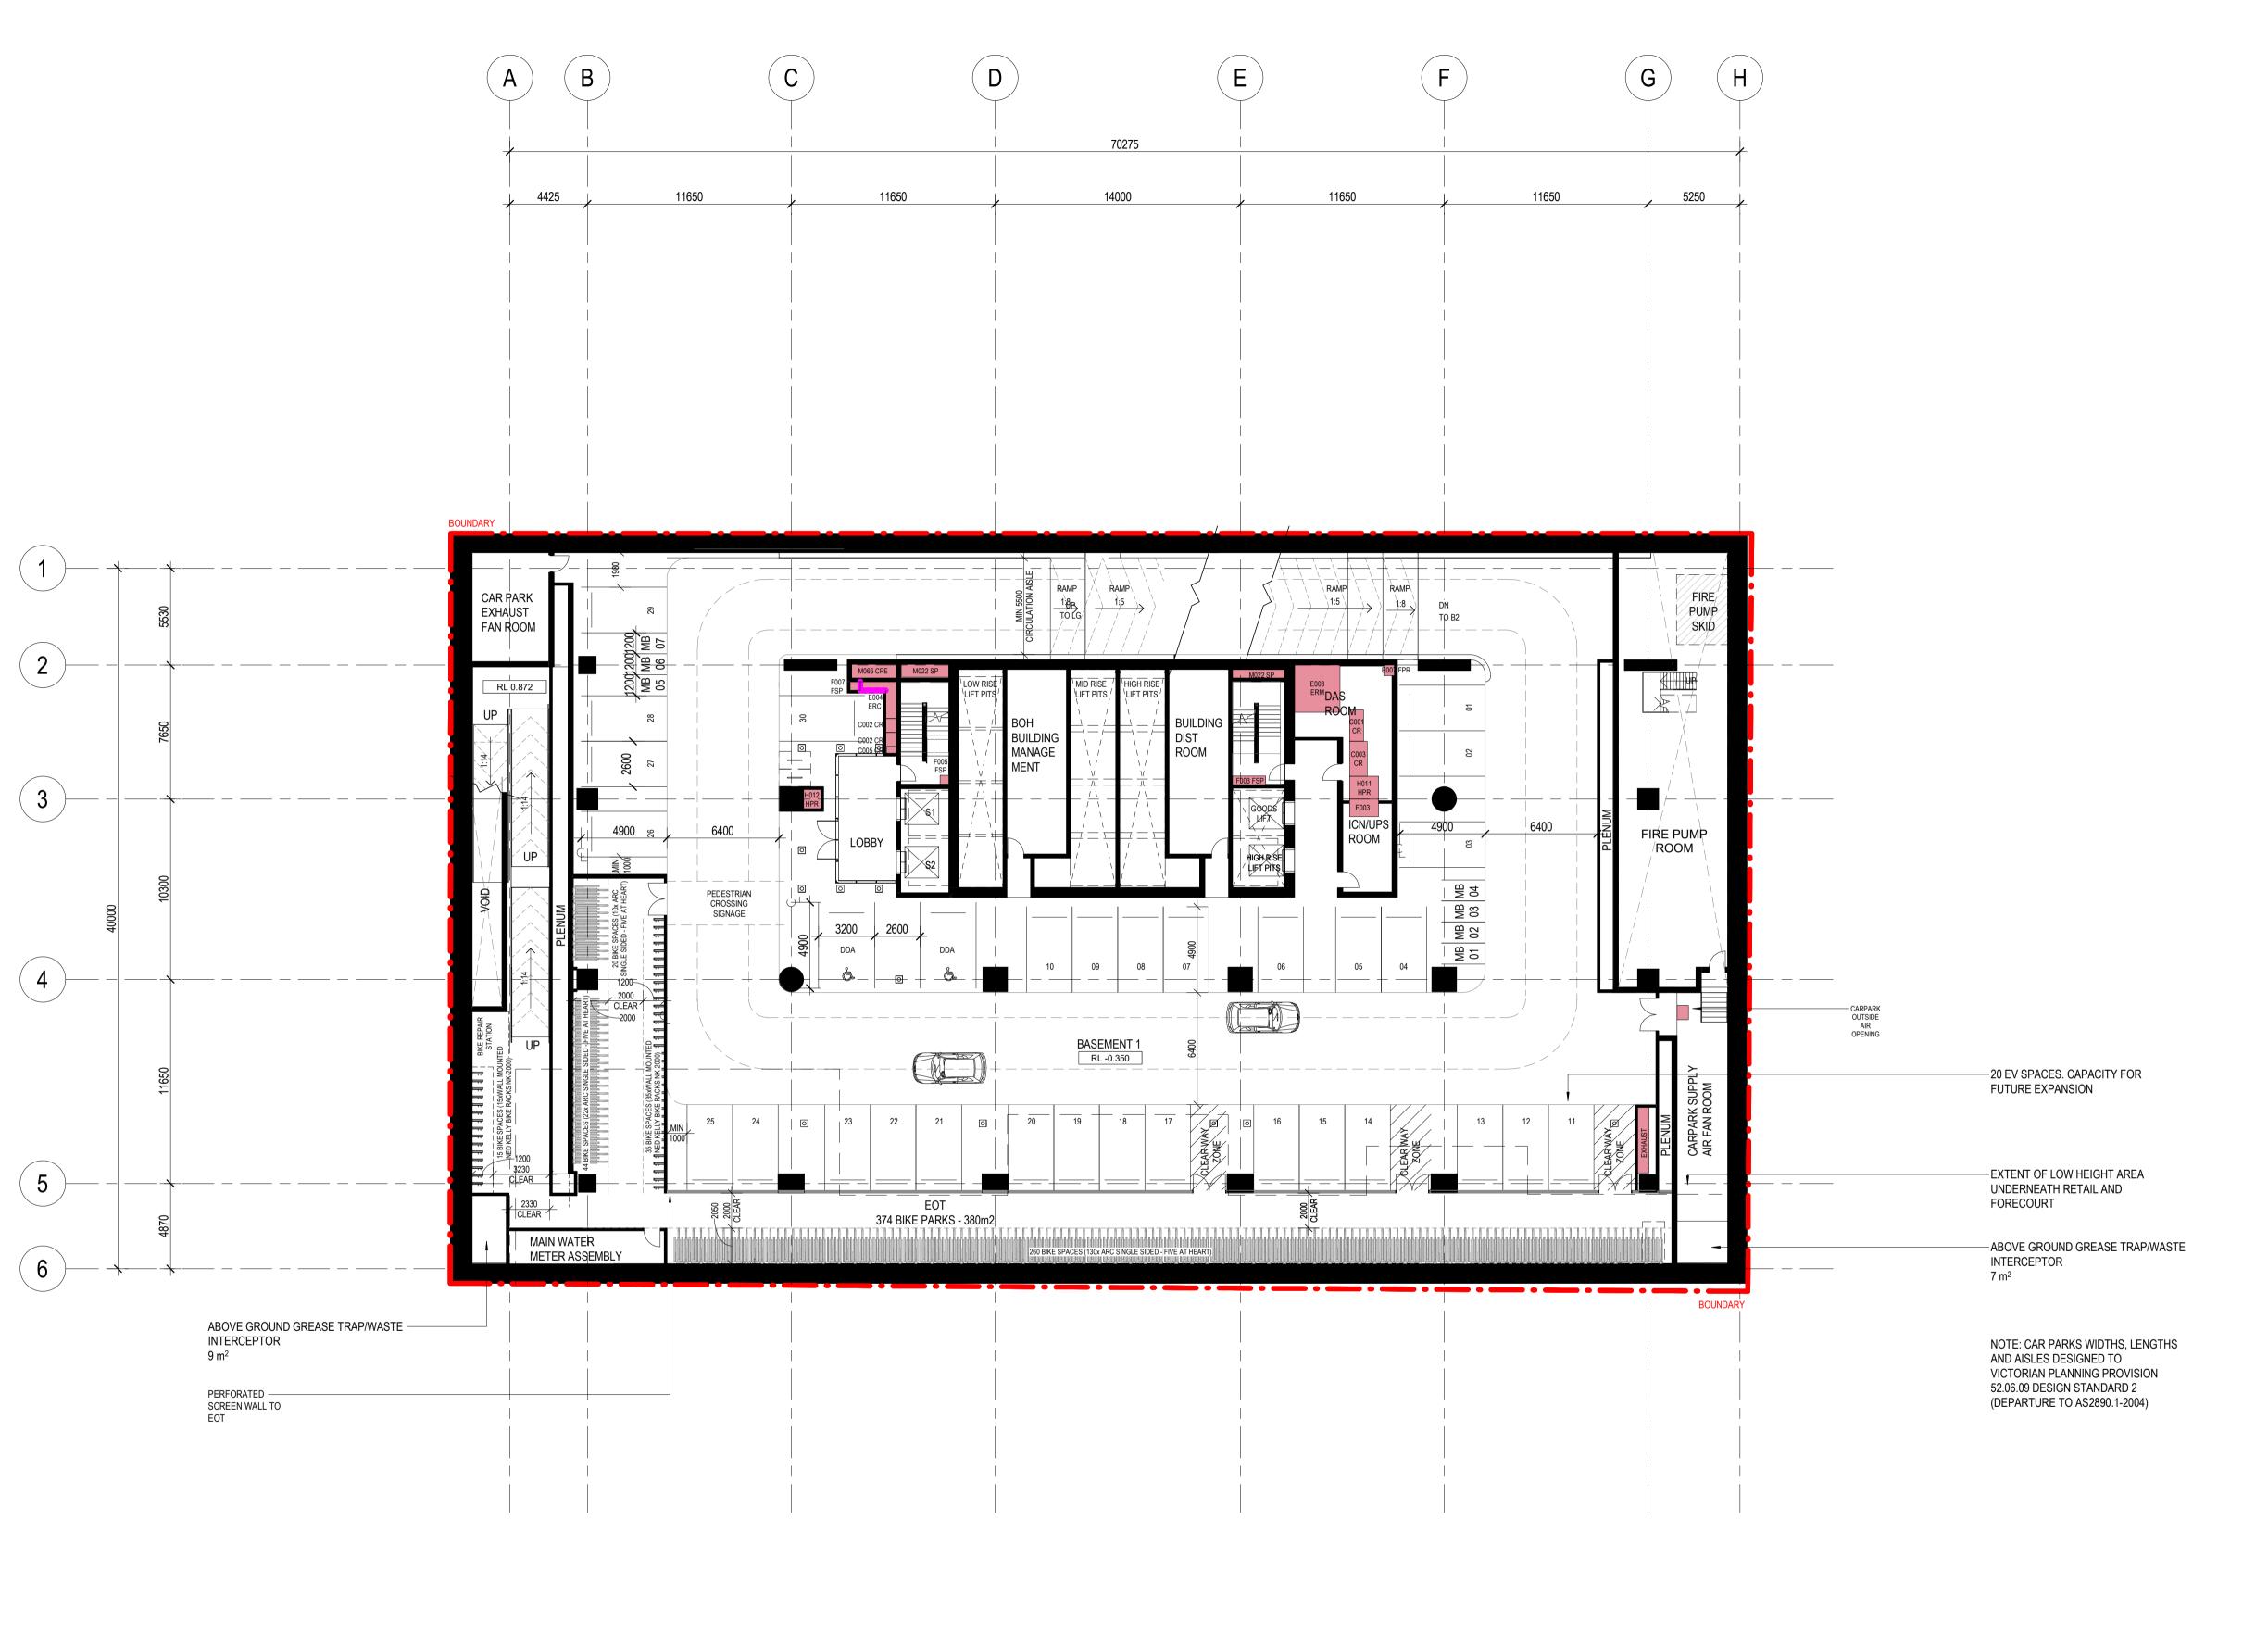

#### **Key issues**

- 6. The application has been a collaborative process between the applicant and multiple agencies and presents a well resolved and robust built form response to its strategic and physical context. The building has been the subject of two reviews by the OVGA's Victorian Design Review Panel (VDRP). The VDRP, along with the Council's City Design department, support the built form subject to further refinements to the podium which is recommended to be secured via a detailed façade strategy condition (refer to Attachment 4 of Report from management).
- 7. The proposed height and setbacks and the impact of the wind and overshadowing of the proposal achieves compliance with the built form controls of Design and Development Overlay, Schedule 10. The Floor Area Uplift requirement is also secured via a Section 173 Agreement.
- 8. The proposal provides retail tenancies built to Flinders Lane with a generous landscaped setback leading to a central double height pedestrian entrance, which provides a legible and safe interface that enhances the pedestrian experience and passive surveillance.
- 9. As recommended by the VDRP and City Design, an amended Landscape Plan will require further design consideration of the entrance and the eastern stair interface to ensure landscaping, materials, and lighting amplify the publicness of the experience.