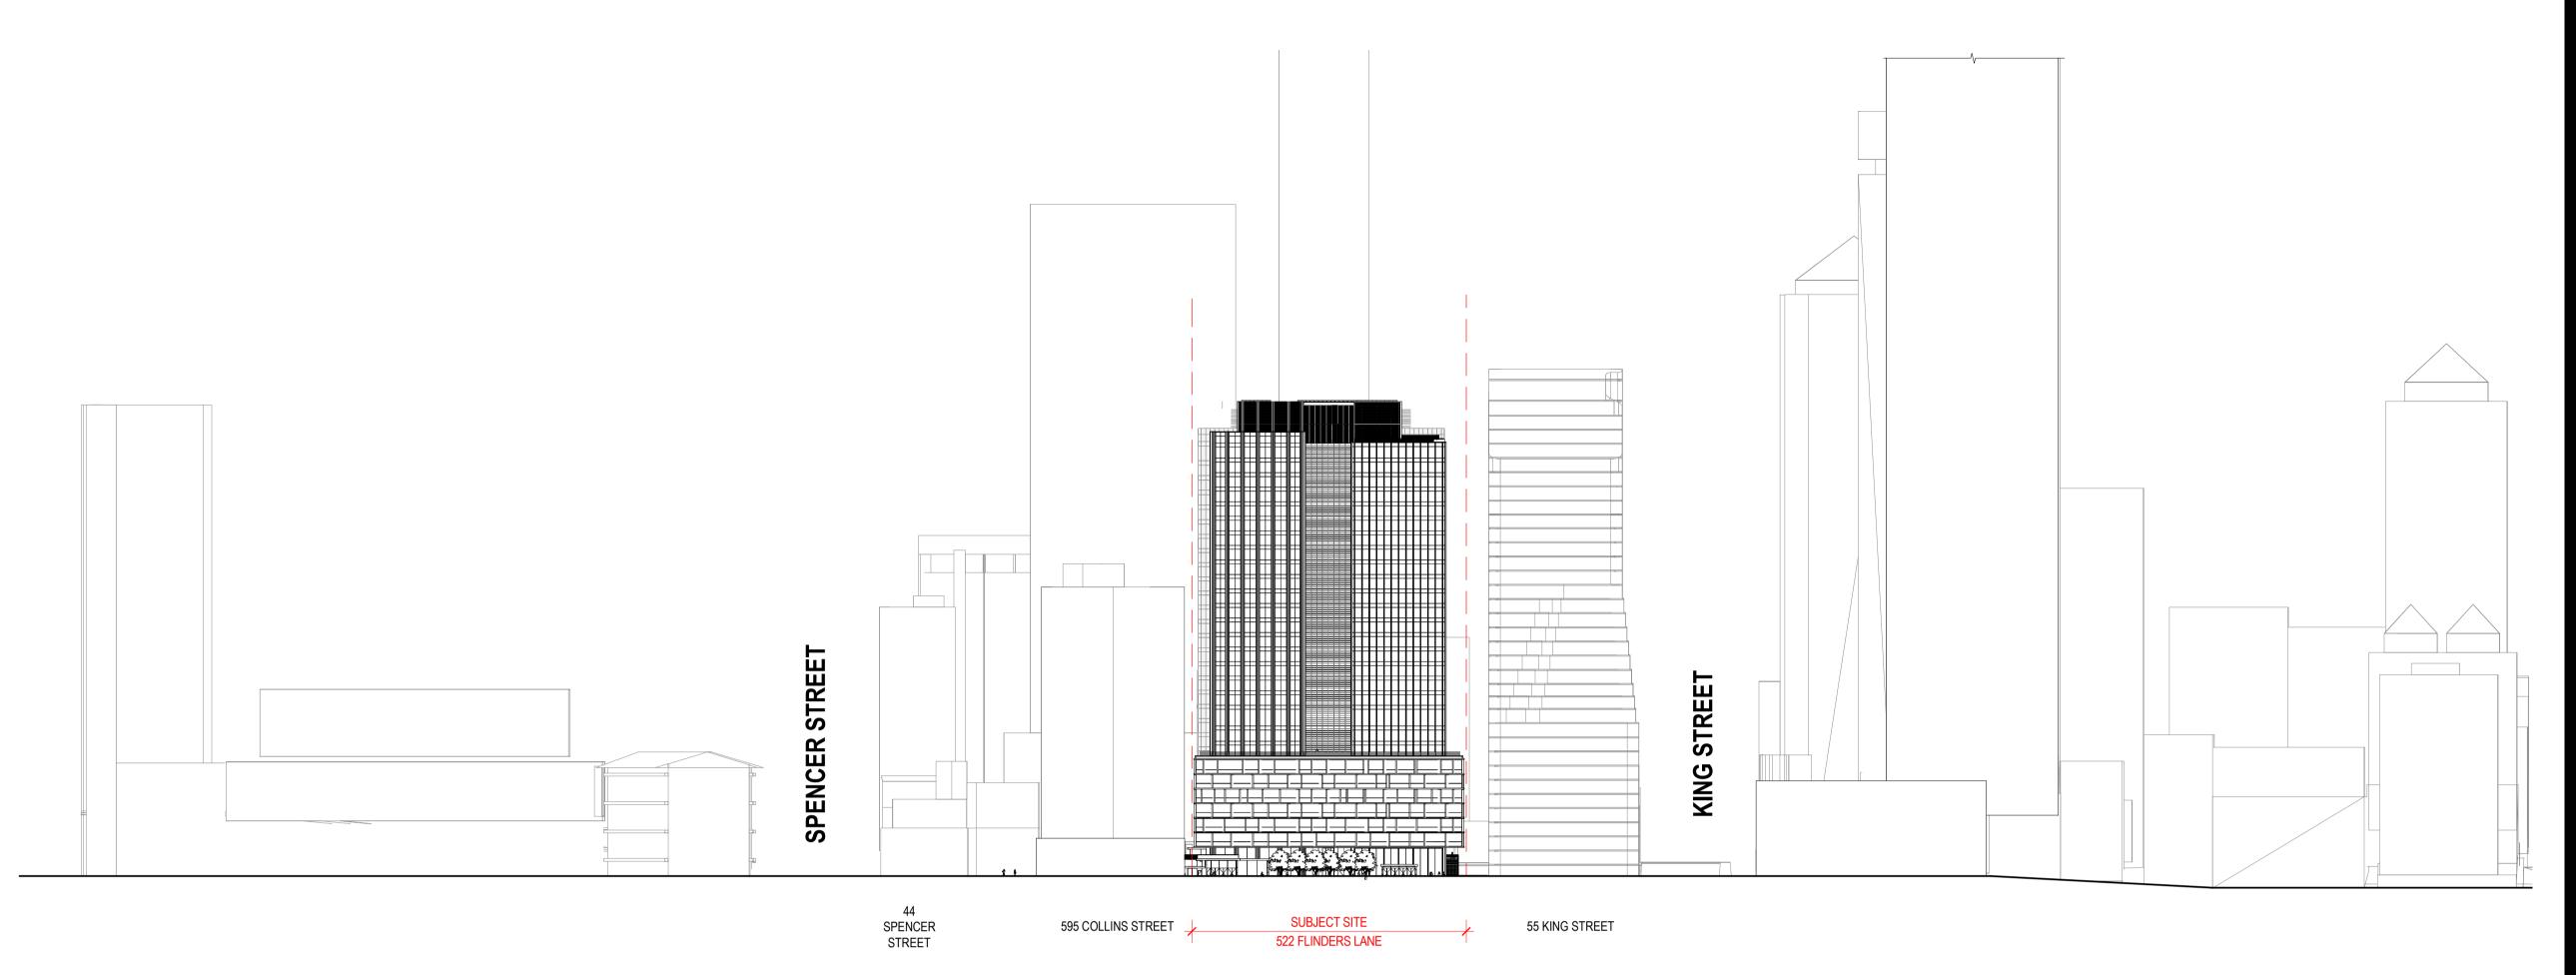

#### **Key issues**

- 6. The application has been a collaborative process between the applicant and multiple agencies and presents a well resolved and robust built form response to its strategic and physical context. The building has been the subject of two reviews by the OVGA's Victorian Design Review Panel (VDRP). The VDRP, along with the Council's City Design department, support the built form subject to further refinements to the podium which is recommended to be secured via a detailed façade strategy condition (refer to Attachment 4 of Report from management).
- 7. The proposed height and setbacks and the impact of the wind and overshadowing of the proposal achieves compliance with the built form controls of Design and Development Overlay, Schedule 10. The Floor Area Uplift requirement is also secured via a Section 173 Agreement.
- 8. The proposal provides retail tenancies built to Flinders Lane with a generous landscaped setback leading to a central double height pedestrian entrance, which provides a legible and safe interface that enhances the pedestrian experience and passive surveillance.
- 9. As recommended by the VDRP and City Design, an amended Landscape Plan will require further design consideration of the entrance and the eastern stair interface to ensure landscaping, materials, and lighting amplify the publicness of the experience.

#### **Finance**

3. There are no direct financial issues arising from the recommendations contained within this report.