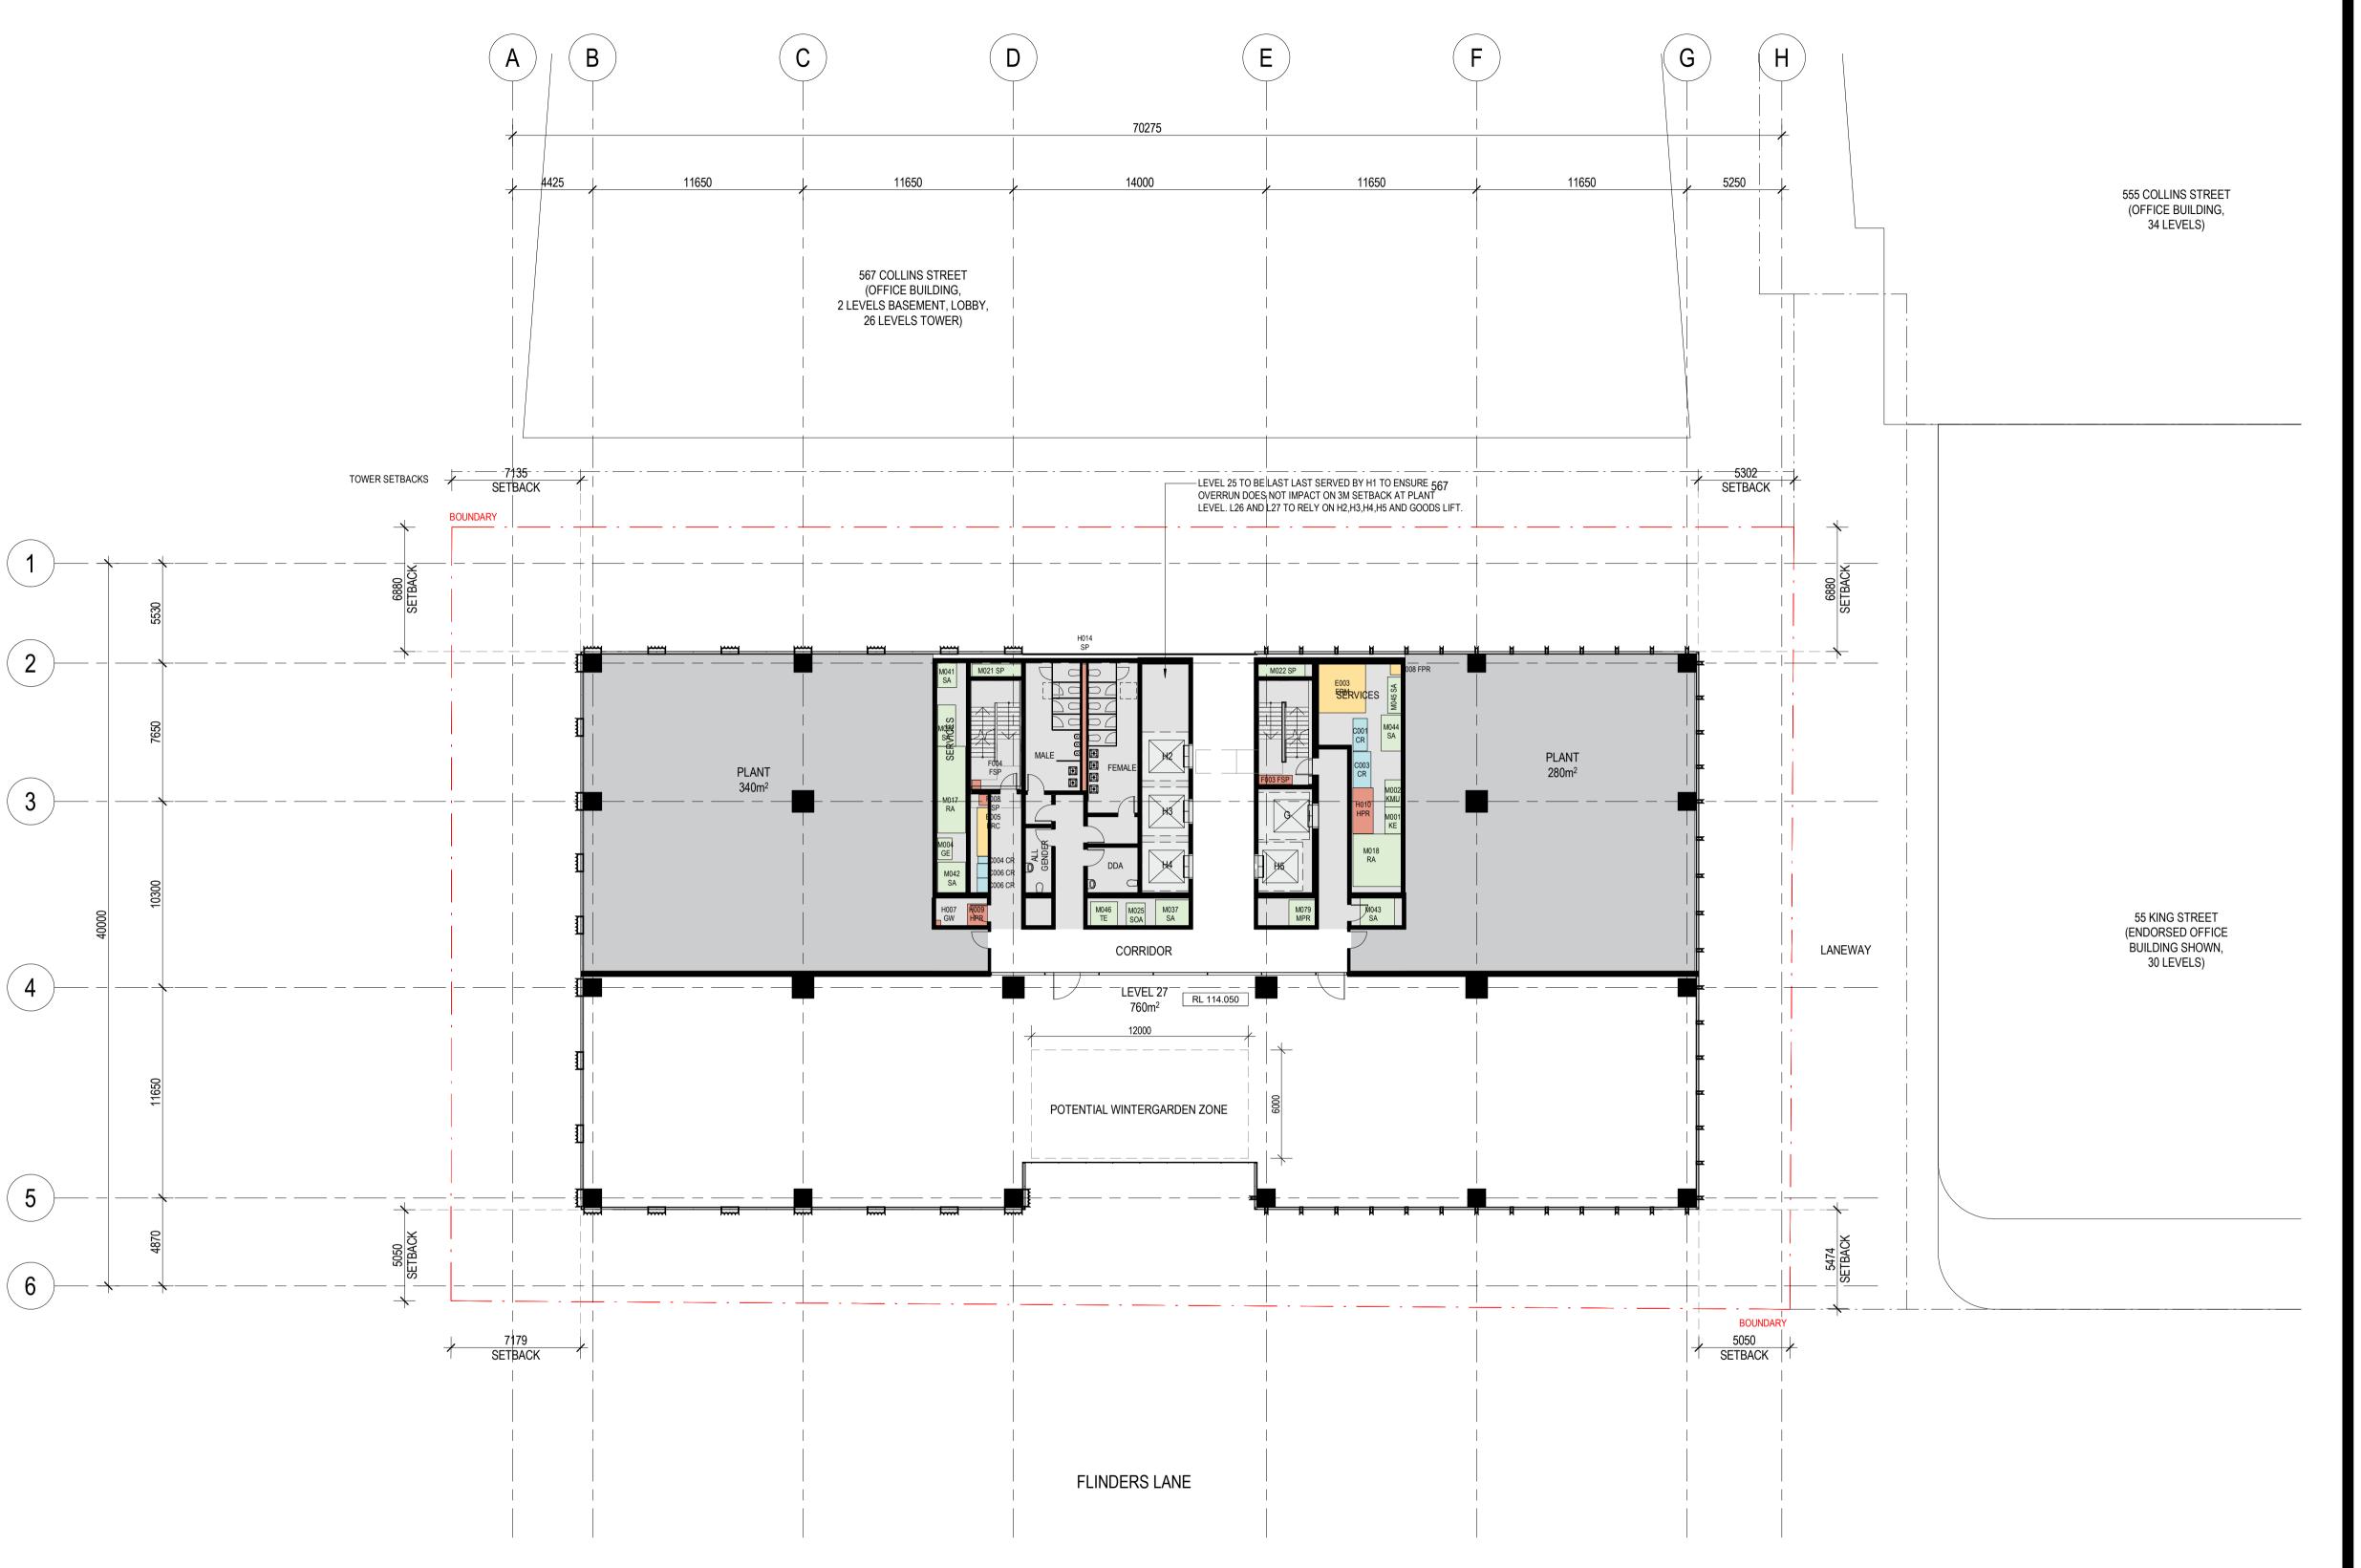

CLIENT Investa

**PROJECT** 

522 Flinders Lane

522 Flinders Ln Melbourne VIC 3000

STATUS

**TOWN PLANNING** 

**DRAWING TITLE** 

GA\_LEVEL 27 (OFFICE/PLANT)

**REVIEWED** 

**APPROVED** 

SCALE @ A1 1:200

REV NO.

PROJECT NO. 014557

DRAWING NO.

TP\_0217

- 1. Do not scale drawing. Written dimensions govern
- 2. All dimensions are in millimeters unless noted otherwise
- All dimensions shall be verified on site before proceeding with the work. Hassell shall be notified in writing of any discrepancies.
- 4. This drawing must be read in conjunction with all relevant contracts, specifications and drawings This drawing is an uncontrolled copy. Unless noted otherwise