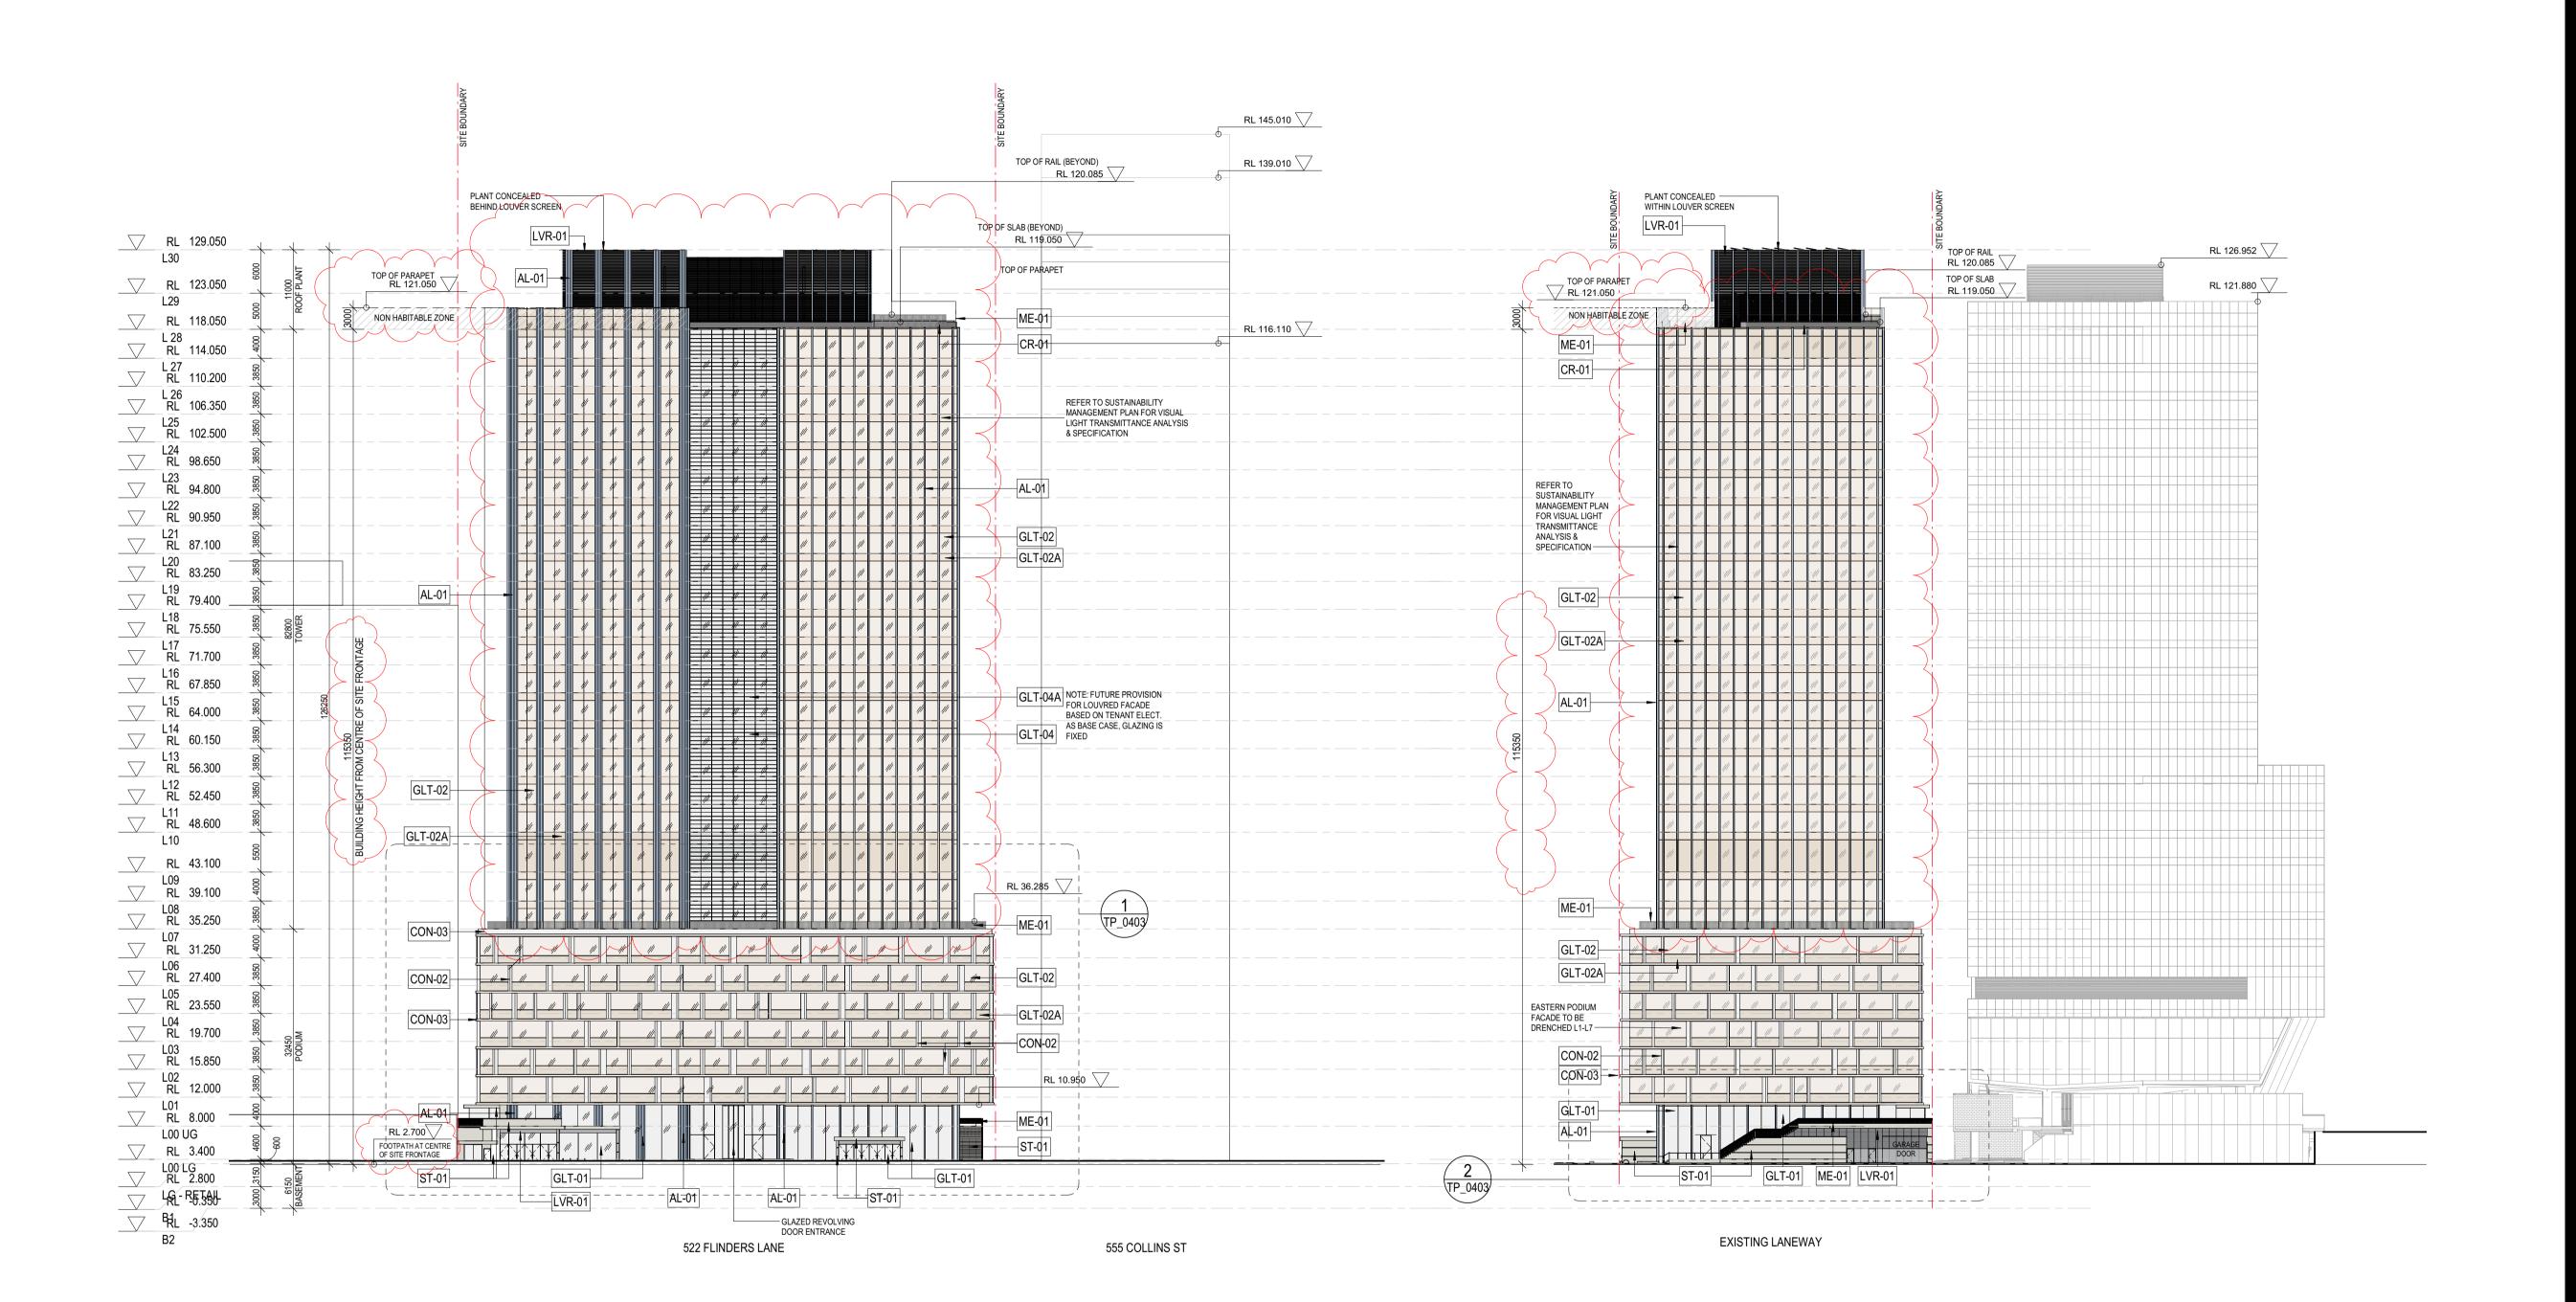

**REVIEWED** 

**APPROVED** 

PROJECT NO. 014557

1:100

SCALE @ A1

DRAWING NO.

1 ELEVATION - SOUTH

| AL-01   | ALUMINIUM - ANODISED - SILVER                           | GLT-02  | TINTED DOUBLE GLAZING - SOFT BRONZE                                                      |
|---------|---------------------------------------------------------|---------|------------------------------------------------------------------------------------------|
| CON-01  | CONCRETE                                                | GLT-02A | GLAZED SPANDREL MATCHING GLT-02                                                          |
| CON-02  | GRC - SMOOTH - LUSTROUS WHITE                           | GLT-03  | HIGH PERFORMANCE TINTED DOUBLE GLAZING -<br>MATCHING GLT-02                              |
| CON-03  | GRC - TEXTURED - WHITE                                  | GLT-03A | HIGH PERFORMANCE GLAZED SPANDREL MATCHING GLT-03                                         |
| CR-01   | CEMENT RENDER - CHARCOAL,<br>MATCHING ROOF PLANT LOUVER | GLT-04  | FIXED GLAZING TO 1M, OPERABLE GLAZED LOUVEF<br>ABOVE (FOR OPTIONAL TENANT WINTERGARDENS) |
| LVR-01  | LOUVER - CHARCOAL                                       | ME-01   | METAL BALUSTRADE - WHITE                                                                 |
| GLT-01  | CLEAR DOUBLE GLAZING                                    | ME-02   | METAL BALUSTRADE - CHARCOAL,<br>MATCHING PLANT LOUVER                                    |
| GLT-01A | GLAZED SPANDREL MATCHING GLT-01                         | ST-01   | GRANITE (OR SIMILAR) - LIGHT GREY                                                        |

**CLIENT** Investa

PROJECT

522 Flinders Lane522 Flinders Ln

Melbourne VIC 3000

STATUS

TOWN PLANNING

**DRAWING TITLE**GA\_ELEVATIONS - EAST & SOUTH

REVIEWED SCALE @ A1
LG As indicated

APPROVED PROJECT NO. 014557

VING NO. REV NO.

DRAWING NO.
TP\_0401

3 ELEVATION - NORTH

| MATERIAI | MATERIAL KEY                                            |         |                                                                                          |  |  |  |
|----------|---------------------------------------------------------|---------|------------------------------------------------------------------------------------------|--|--|--|
| AL-01    | ALUMINIUM - ANODISED - SILVER                           | GLT-02  | TINTED DOUBLE GLAZING - SOFT BRONZE                                                      |  |  |  |
| CON-01   | CONCRETE                                                | GLT-02A | GLAZED SPANDREL MATCHING GLT-02                                                          |  |  |  |
| CON-02   | GRC - SMOOTH - LUSTROUS WHITE                           | GLT-03  | HIGH PERFORMANCE TINTED DOUBLE GLAZING -<br>MATCHING GLT-02                              |  |  |  |
| CON-03   | GRC - TEXTURED - WHITE                                  | GLT-03A | HIGH PERFORMANCE GLAZED SPANDREL<br>MATCHING GLT-03                                      |  |  |  |
| CR-01    | CEMENT RENDER - CHARCOAL,<br>MATCHING ROOF PLANT LOUVER | GLT-04  | FIXED GLAZING TO 1M, OPERABLE GLAZED LOUVER<br>ABOVE (FOR OPTIONAL TENANT WINTERGARDENS) |  |  |  |
| LVR-01   | LOUVER - CHARCOAL                                       | ME-01   | METAL BALUSTRADE - WHITE                                                                 |  |  |  |
| GLT-01   | CLEAR DOUBLE GLAZING                                    | ME-02   | METAL BALUSTRADE - CHARCOAL,                                                             |  |  |  |
| GLT-01A  | GLAZED SPANDREL MATCHING GLT-01                         | ST-01   | MATCHING PLANT LOUVER  GRANITE (OR SIMILAR) - LIGHT GREY                                 |  |  |  |

CLIENT Investa

**PROJECT** 

522 Flinders Lane

522 Flinders Ln Melbourne VIC 3000

STATUS
TOWN PLANNING

**DRAWING TITLE**GA\_ELEVATIONS - WEST & NORTH

REVIEWED SCALE @ A1

APPROVED As indicated PROJECT NO.

PROVED PROJECT NO. 014557

DRAWING NO. REV NO. TP\_0402 B

| MATERIA | IL KEY                                                  |         |                                                                                        |
|---------|---------------------------------------------------------|---------|----------------------------------------------------------------------------------------|
| AL-01   | ALUMINIUM - ANODISED - SILVER                           | GLT-02  | TINTED DOUBLE GLAZING - SOFT BRONZE                                                    |
| CON-01  | CONCRETE                                                | GLT-02A | GLAZED SPANDREL MATCHING GLT-02                                                        |
| CON-02  | GRC - SMOOTH - LUSTROUS WHITE                           | GLT-03  | HIGH PERFORMANCE TINTED DOUBLE GLAZING - MATCHING GLT-02                               |
| CON-03  | GRC - TEXTURED - WHITE                                  | GLT-03A | HIGH PERFORMANCE GLAZED SPANDREL MATCHING GLT-03                                       |
| CR-01   | CEMENT RENDER - CHARCOAL,<br>MATCHING ROOF PLANT LOUVER | GLT-04  | FIXED GLAZING TO 1M, OPERABLE GLAZED LOUVE<br>ABOVE (FOR OPTIONAL TENANT WINTERGARDENS |
| LVR-01  | LOUVER - CHARCOAL                                       | ME-01   | METAL BALUSTRADE - WHITE                                                               |
| GLT-01  | CLEAR DOUBLE GLAZING                                    | ME-02   | METAL BALUSTRADE - CHARCOAL,                                                           |
| GLT-01A | GLAZED SPANDREL MATCHING GLT-01                         | ST-01   | MATCHING PLANT LOUVER  GRANITE (OR SIMILAR) - LIGHT GREY                               |