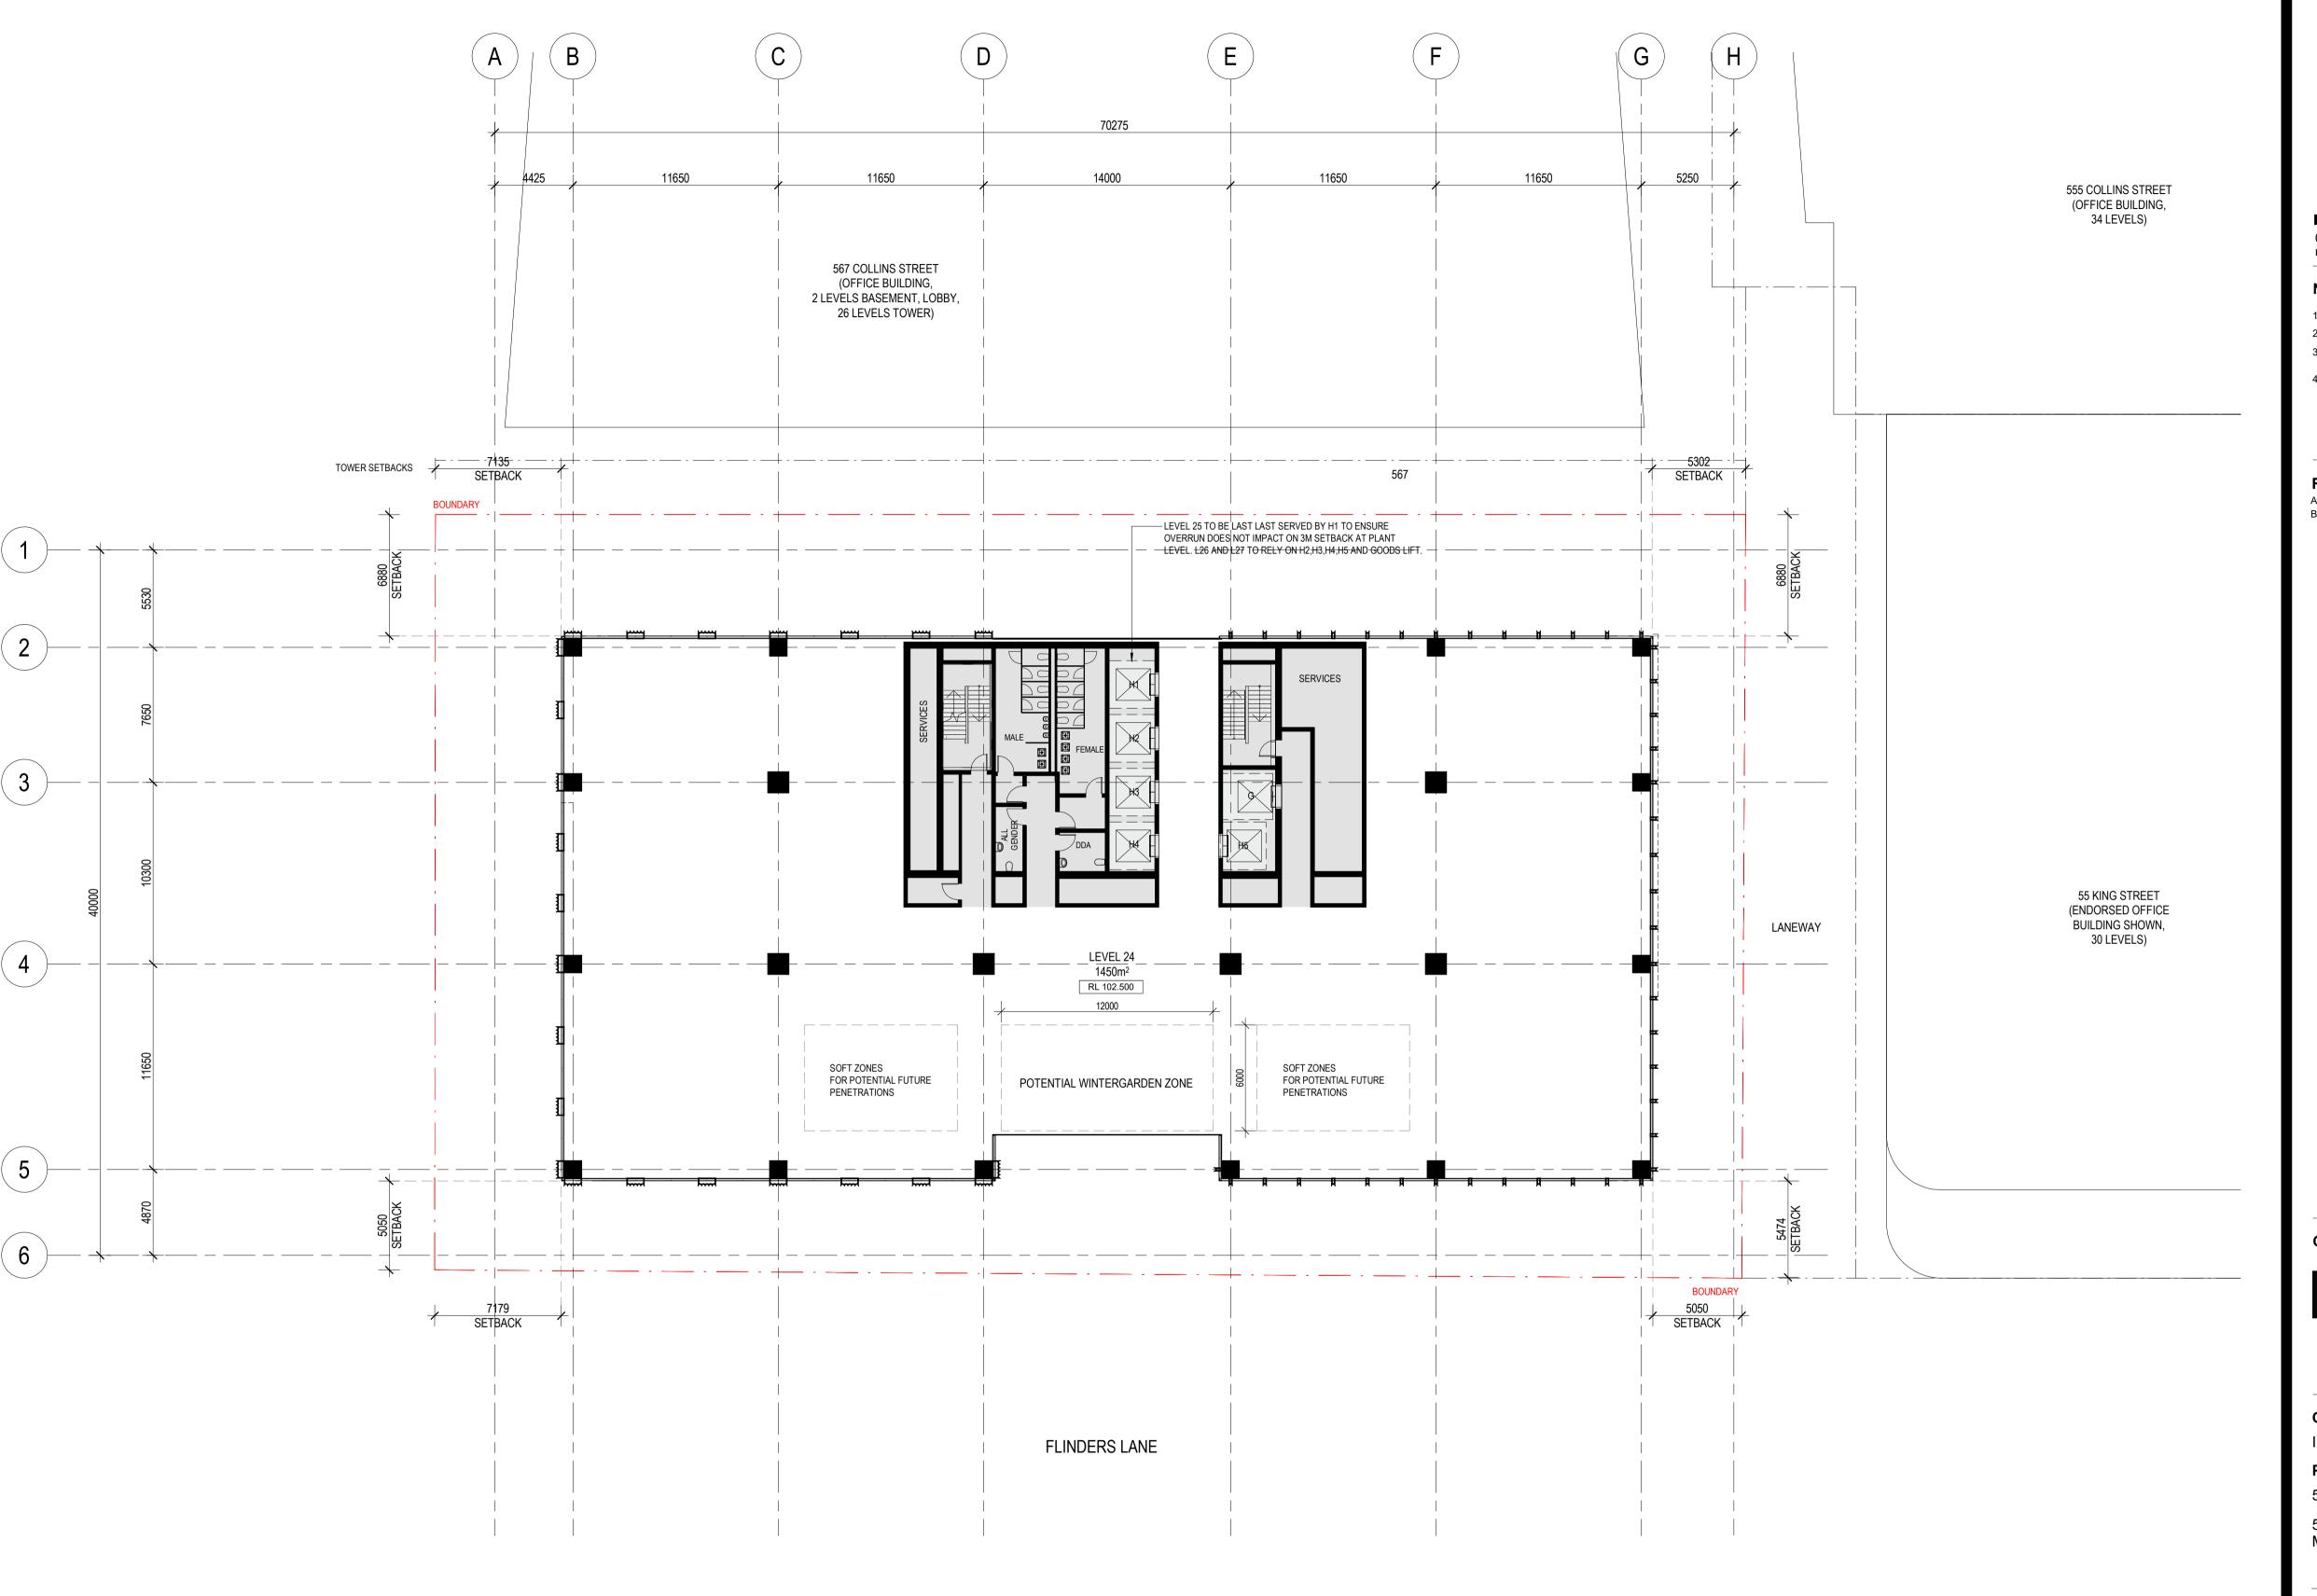

CLIENT Investa

**PROJECT** 

522 Flinders Lane

522 Flinders Ln Melbourne VIC 3000

STATUS

**TOWN PLANNING** 

**DRAWING TITLE** 

GA\_LEVEL 22-25 (TYPICAL HIGH RISE)