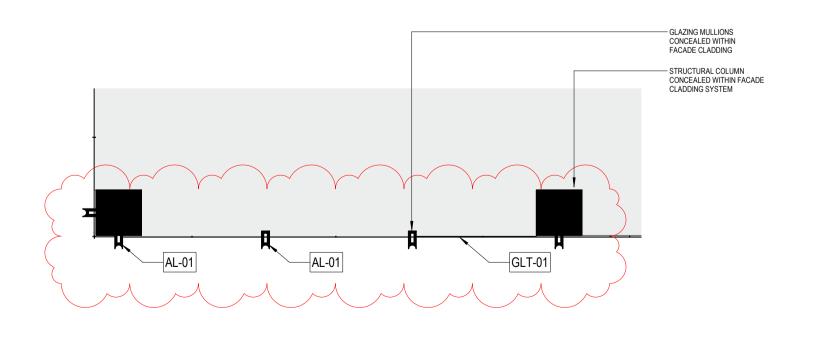

REV NO.

SCALE @ A1

As indicated

DRAWING NO.
TP\_0403

2 ELEVATION - EAST - STREET DETAIL
1:150

2 TYPICAL FACADE DETAIL - TOWER

TYPICAL FACADE DETAIL - PODIUM

4 TYPICAL FACADE DETAIL - GROUND PLANE

#### CLIENT Investa

**PROJECT** 

522 Flinders Lane

522 Flinders Ln Melbourne VIC 3000

STATUS TOWN PLANNING

**DRAWING TITLE** 

FACADE SYSTEMS DRAWINGS

**REVIEWED** SCALE @ A1 1:100