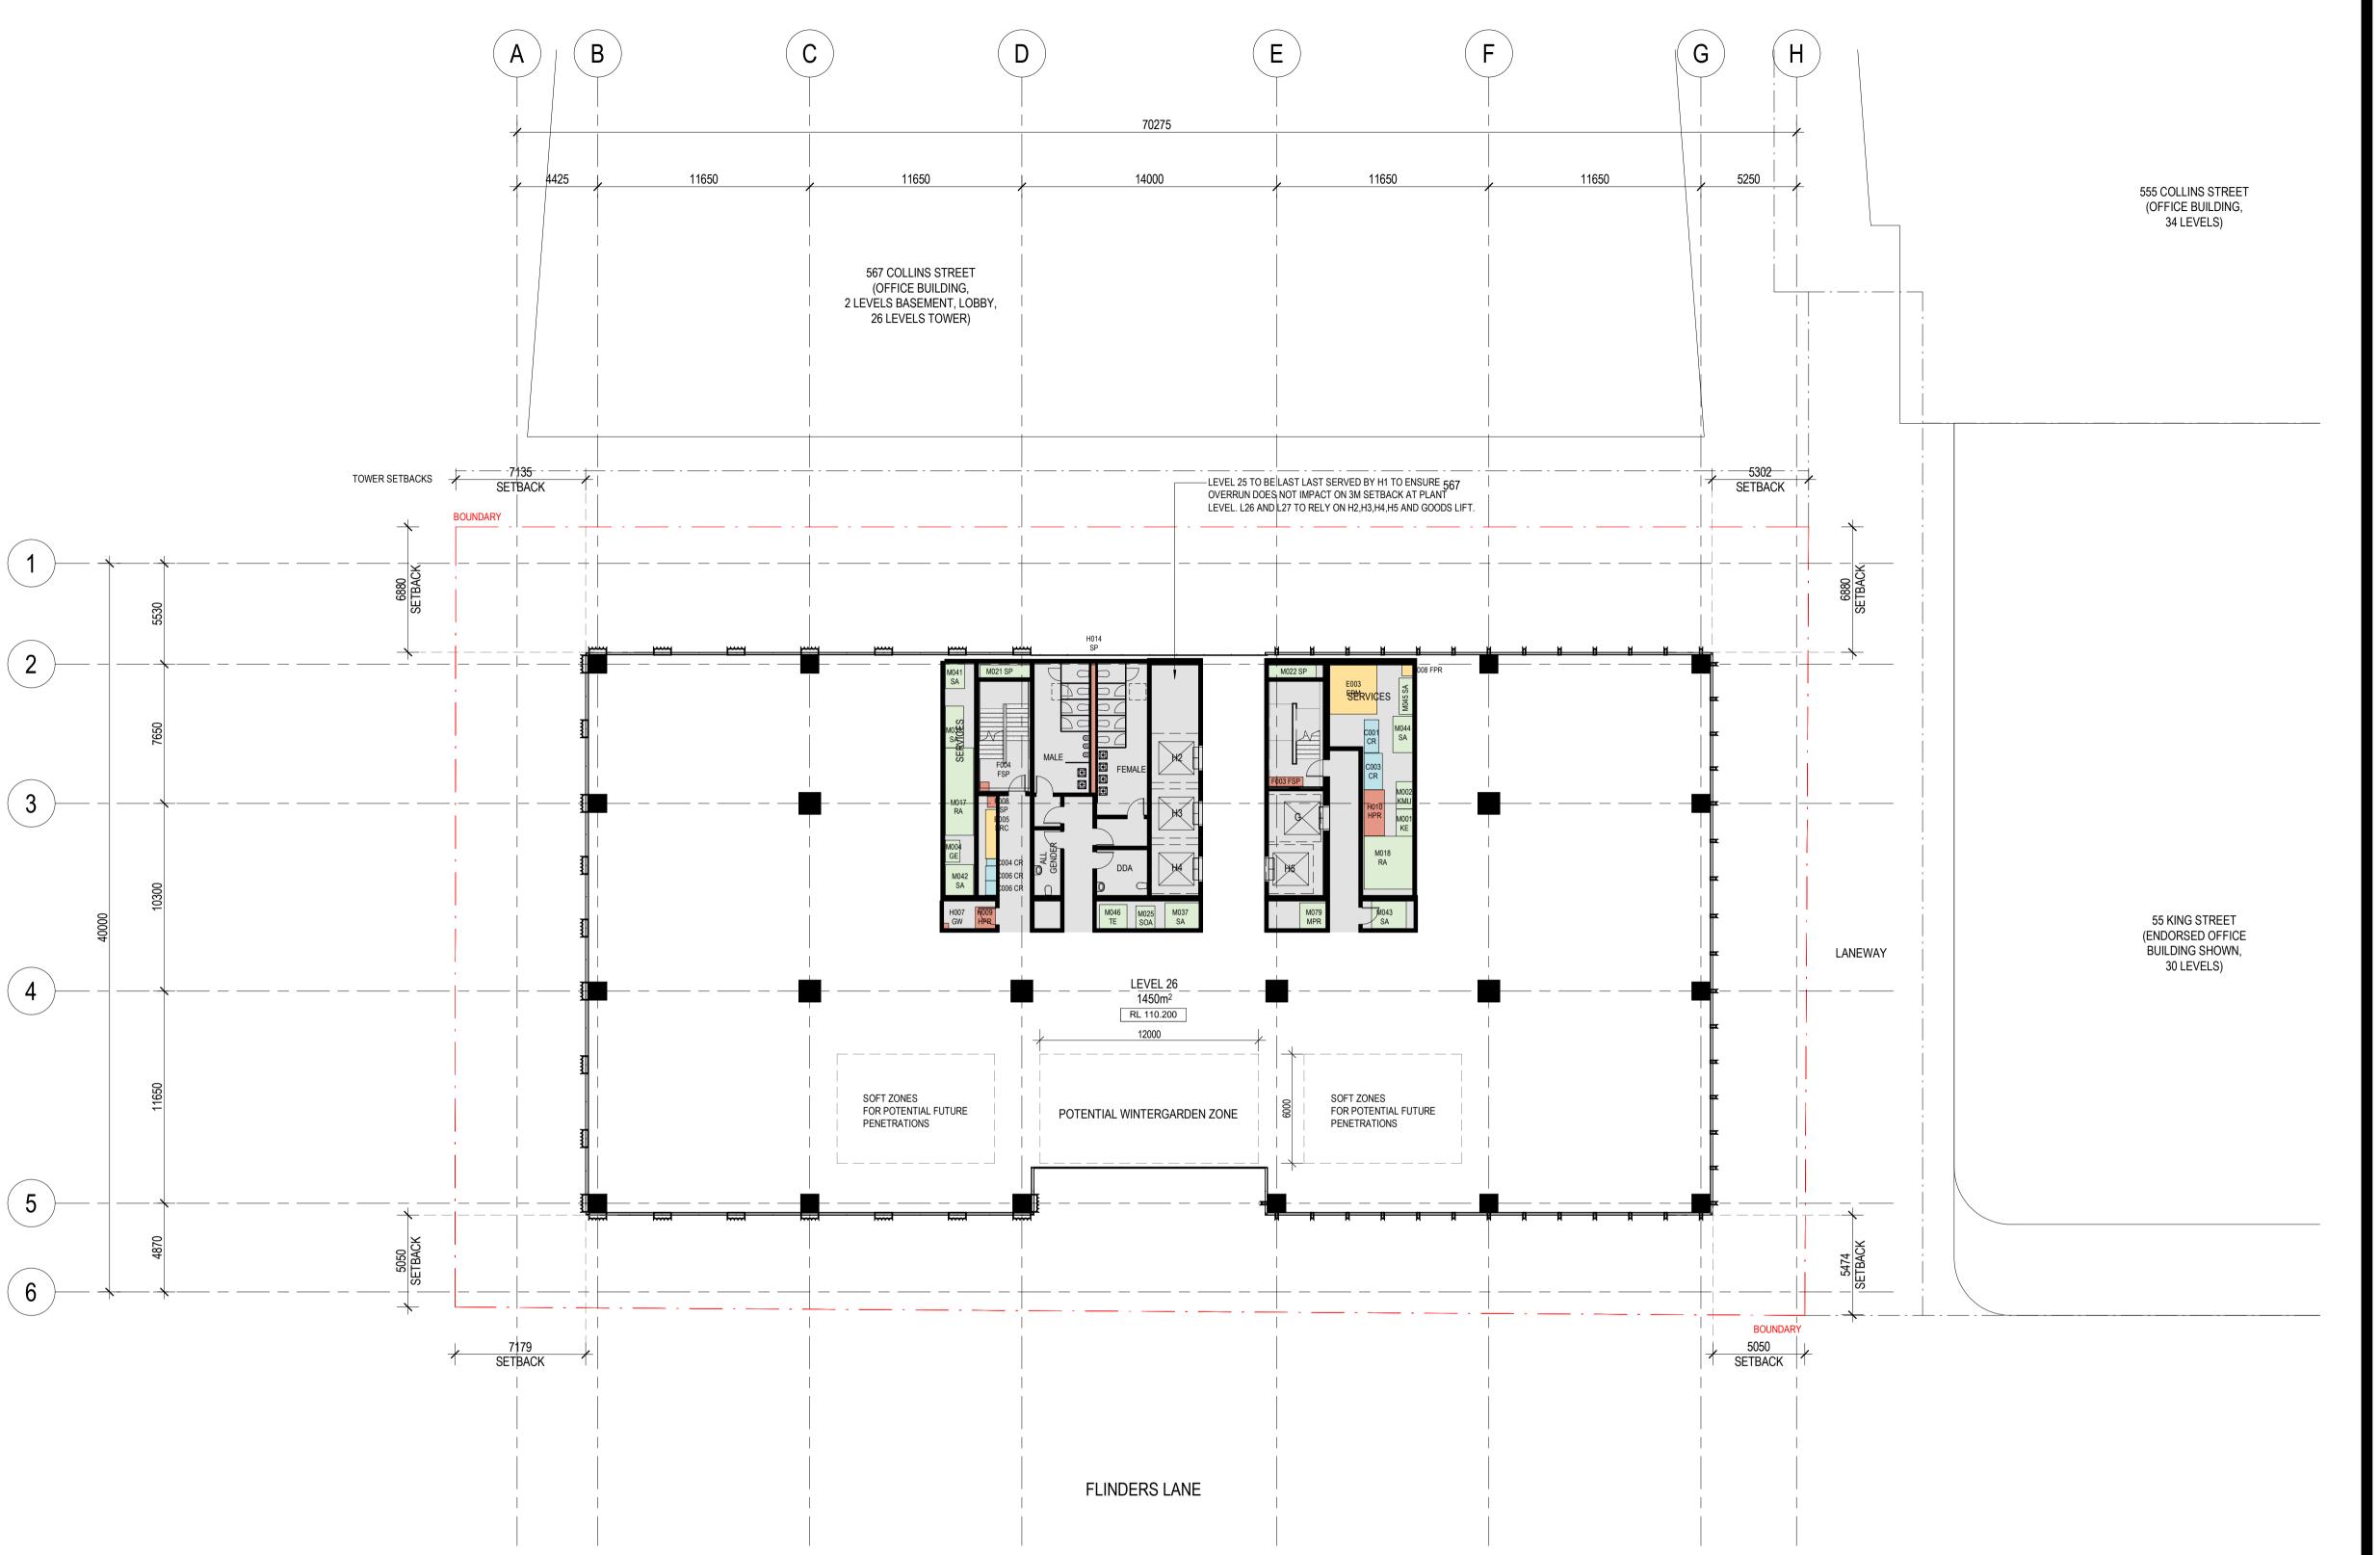

CLIENT Investa

**PROJECT** 

522 Flinders Lane

522 Flinders Ln Melbourne VIC 3000

STATUS

**TOWN PLANNING** 

**DRAWING TITLE** 

GA\_LEVEL 26 (HIGH RISE)

**REVIEWED** 

SCALE @ A1 1:200

**APPROVED** 

PROJECT NO. 014557

DRAWING NO.