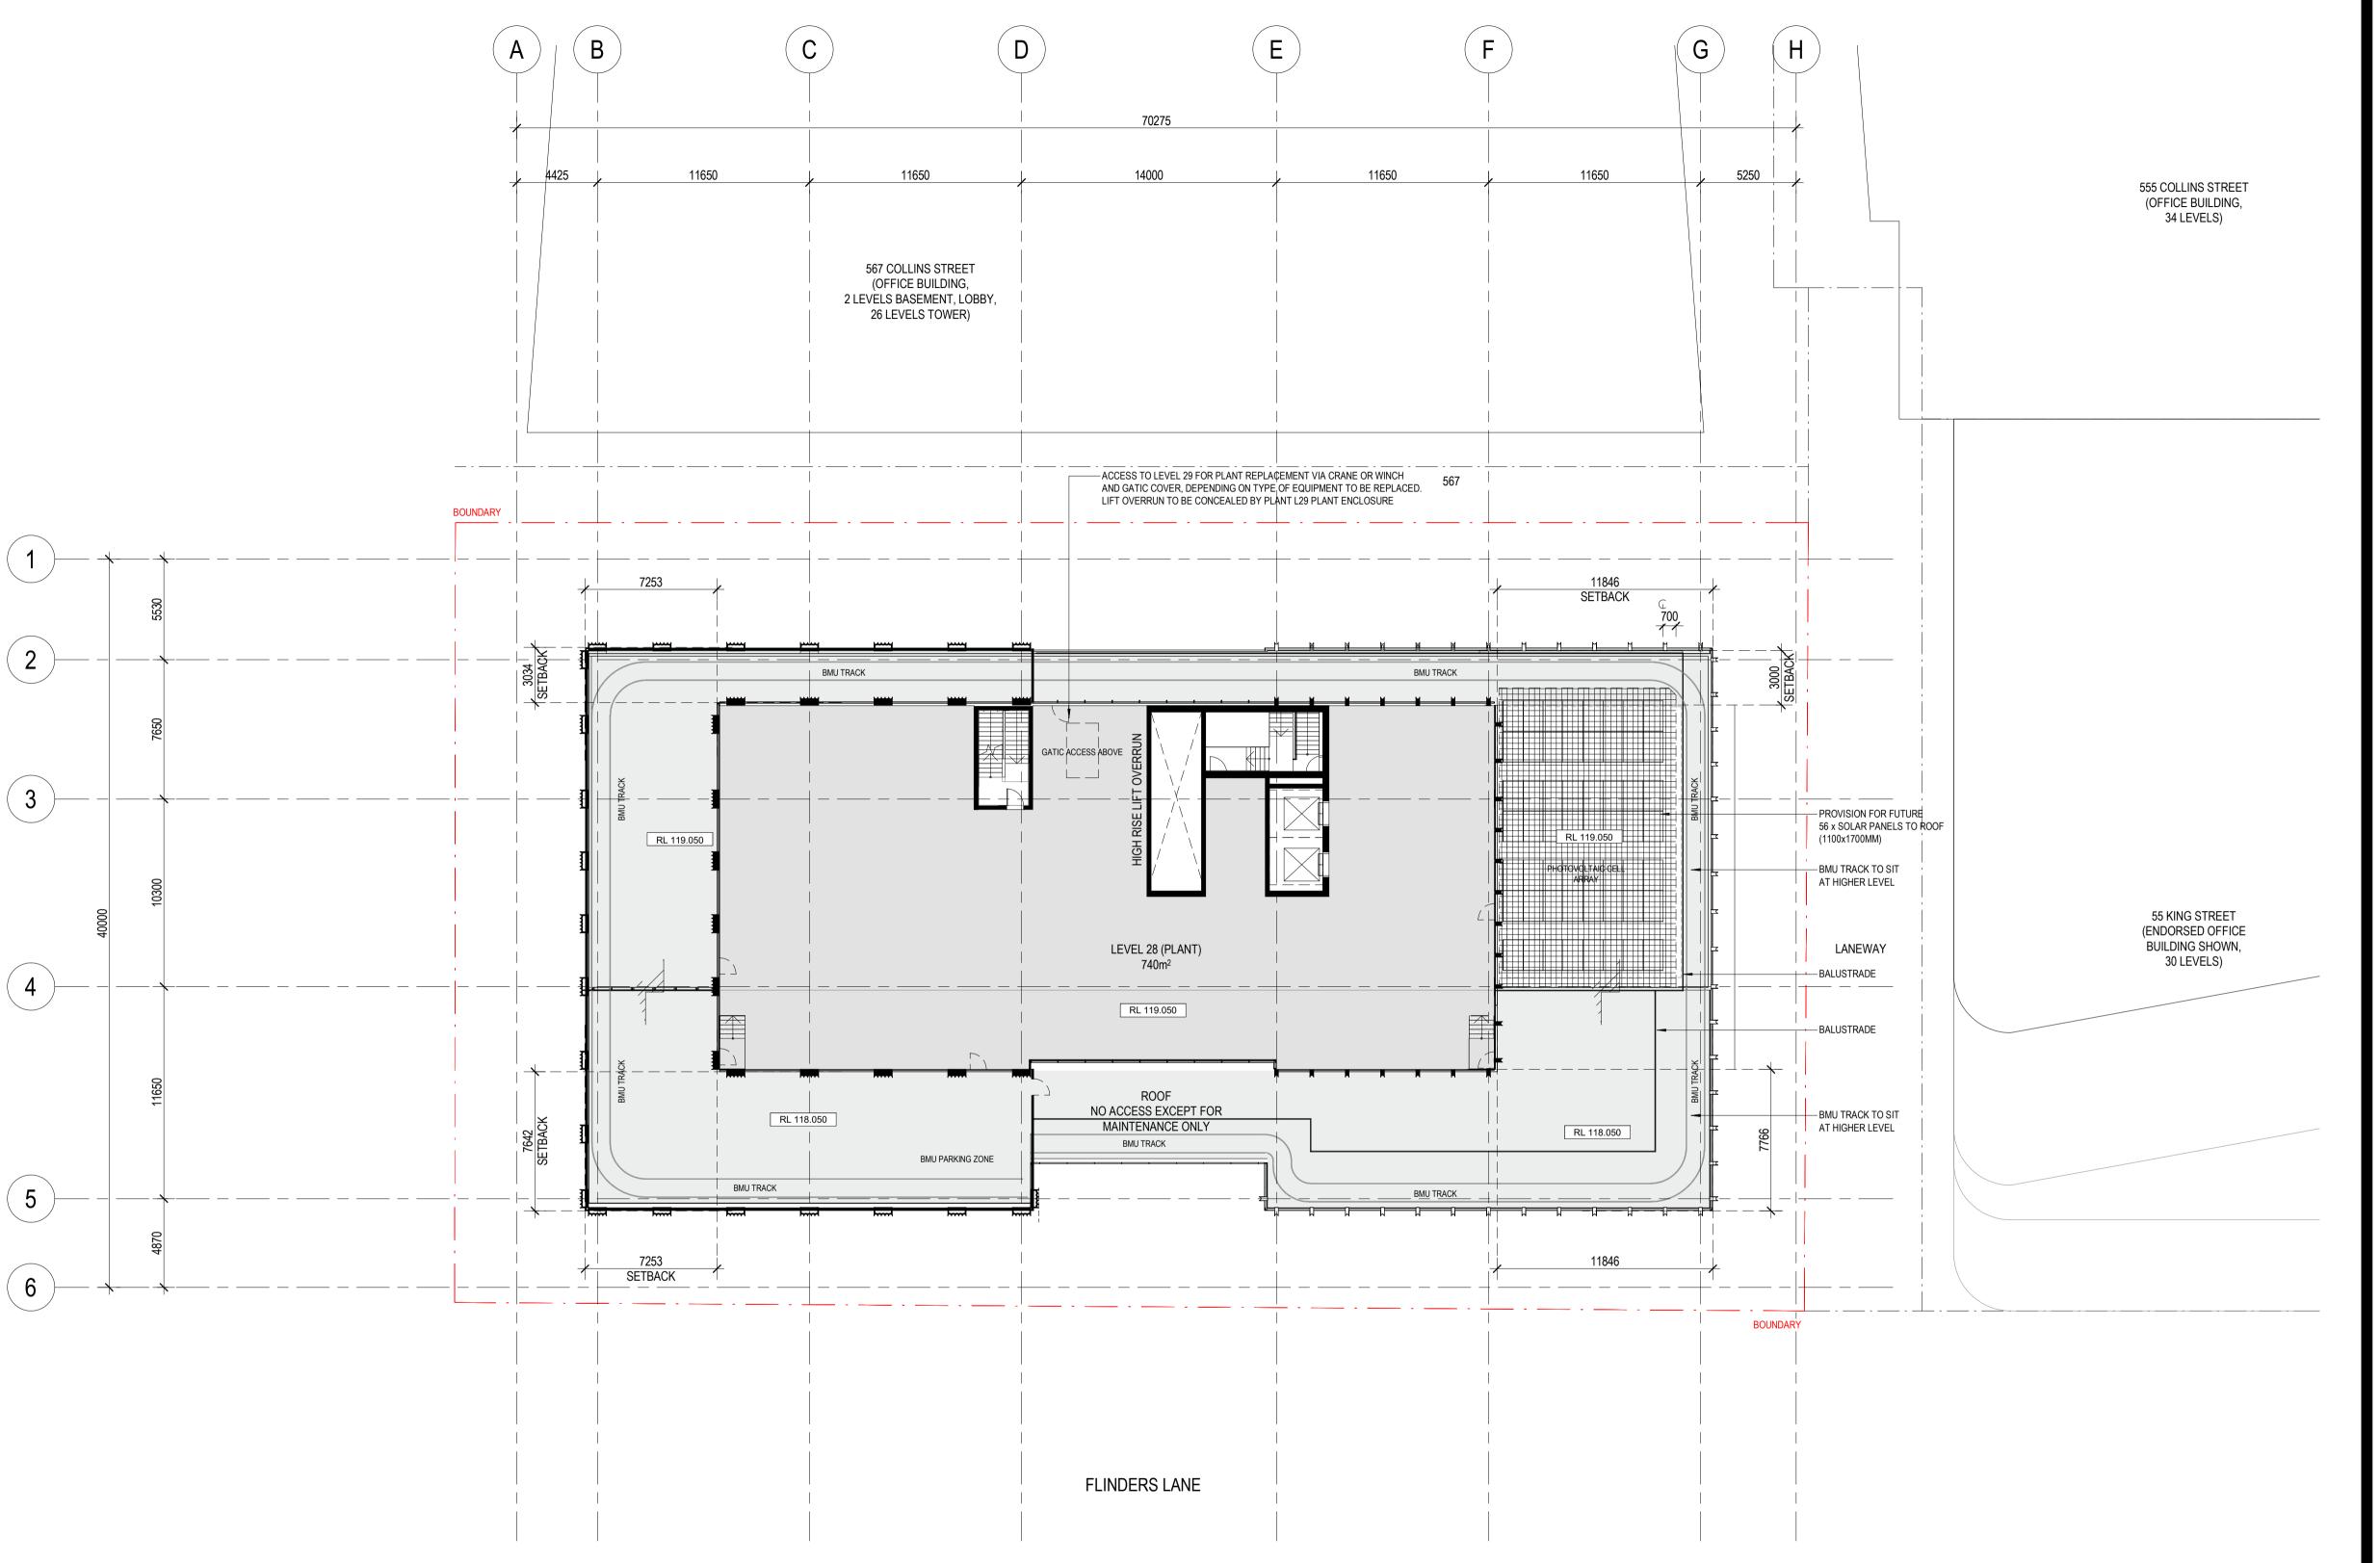

CLIENT Investa

**PROJECT** 

522 Flinders Lane

522 Flinders Ln Melbourne VIC 3000

STATUS

**TOWN PLANNING** 

**DRAWING TITLE** GA\_LEVEL 28 (PLANT)

**REVIEWED** 

SCALE @ A1 1:200

**APPROVED** 

TP\_0218

PROJECT NO. 014557

DRAWING NO.

DEEEDENCE MAD

4m 8m 12m 16i