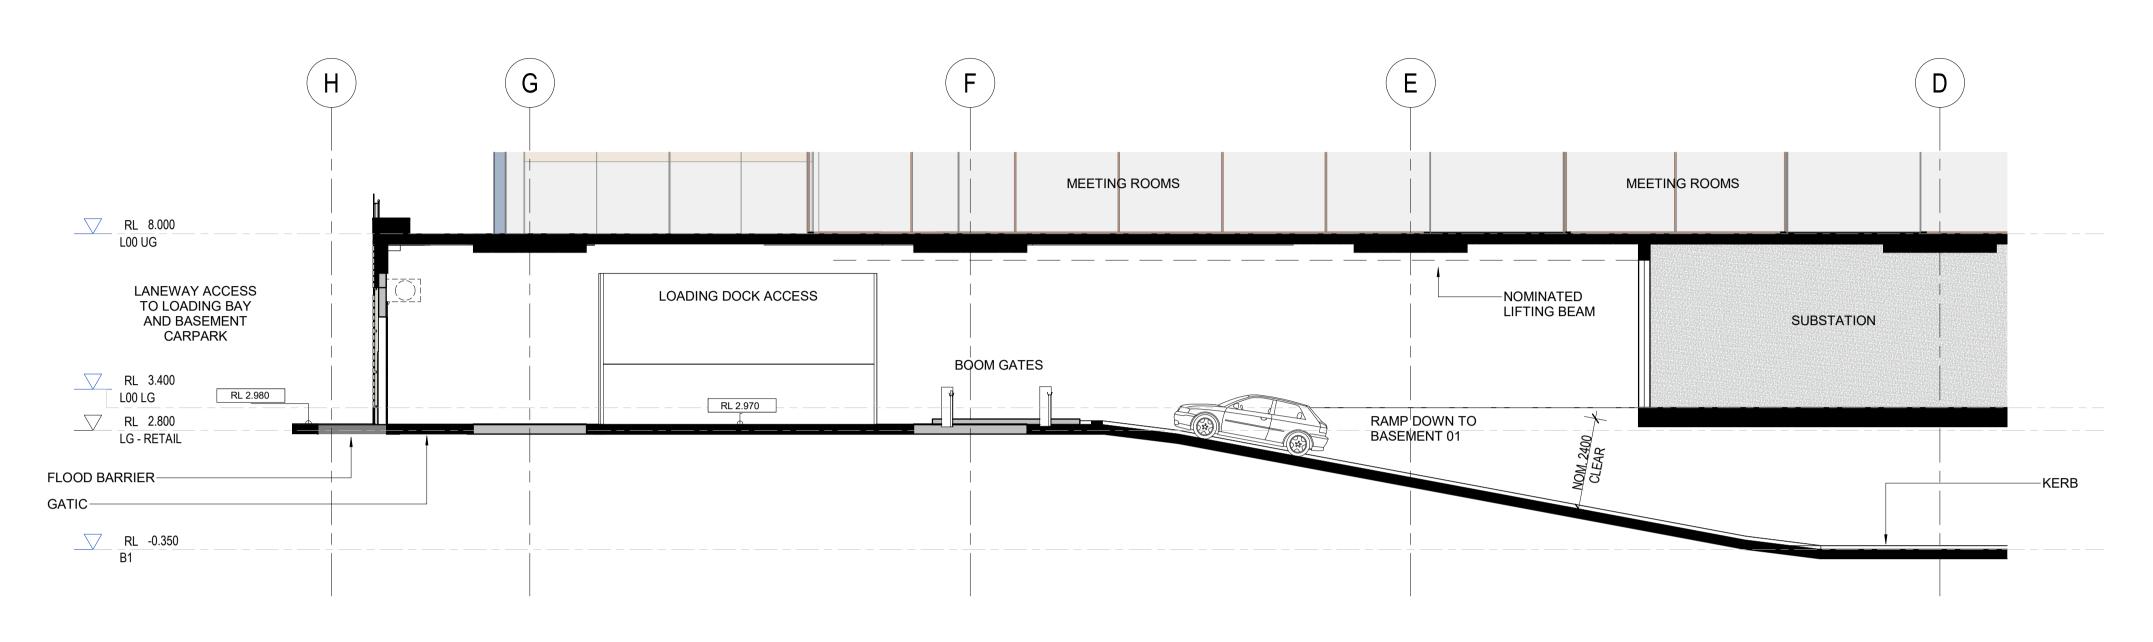

522 Flinders Ln

STATUS

**DRAWING TITLE** GA\_SECTIONS

SCALE @ A1 **REVIEWED** 1:500

**APPROVED** 

PROJECT NO. 014557

DRAWING NO. TP\_0300

1 CARPARK ENTRY SECTION
1:100

2 LOADING DOCK SECTION
1:100

REFERENCE MAP