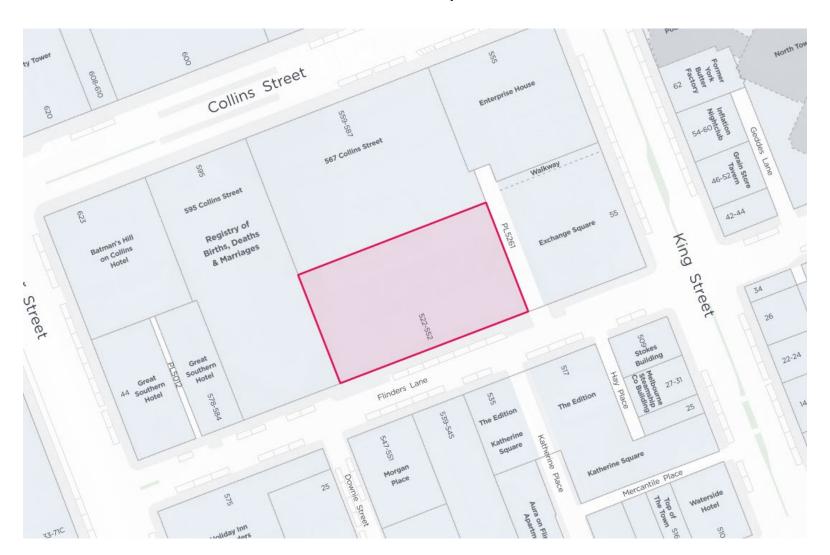

lation to Council policy**

7. Relevant Council policies are discussed in Attachment 4 – Report from management.

#### **Environmental sustainability**

- 8. The Sustainability Management Plan submitted with the application demonstrates that the development will achieve the environmentally sustainable design requirements of clause 15.01-2L-01 (Energy and resource efficiency) and clause 19.03-3L (Stormwater management (water sensitive urban design)) of the Melbourne Planning Scheme.
- 9. Recommended planning permit conditions require further details of sustainability initiatives within the SMP, for the details to be shown on the architectural plans and require the implementation of the sustainability initiatives outlined in the SMP.

## Locality Plan

#### 522-552 Flinders Lane, Melbourne





Page 6 of 91



1 DEMOLITION ELEVATION - NORTH SIDE OF FLINDERS LANE, SOUTHERN BUILDING ELEVATION
1:1000

REFERENCE MAP

DATE



#### NOTES

- 1. Do not scale drawing. Written dimensions govern
- 2. All dimensions are in millimeters unless noted otherwise
- All dimensions shall be verified on site before proceeding with the work. Hassell shall be notified in writing of any discrepancies.
- This drawing must be read in conjunction with all relevant contracts, specifications and drawings

This drawing is an uncontrolled copy. Unless noted otherwise © Copyright of this drawing is vested in Hassell Ltd.

#### REV DESCRIPTION

ISSUE FOR TOWN PLANNING

28/06/2023 ISSUE FOR TOWN PLANNING 21/02/2024

CONSULTANT



Hassell LDT ABN 24 007 711 435 61 Little Collins Street Melbourne Vic 3000 Austr