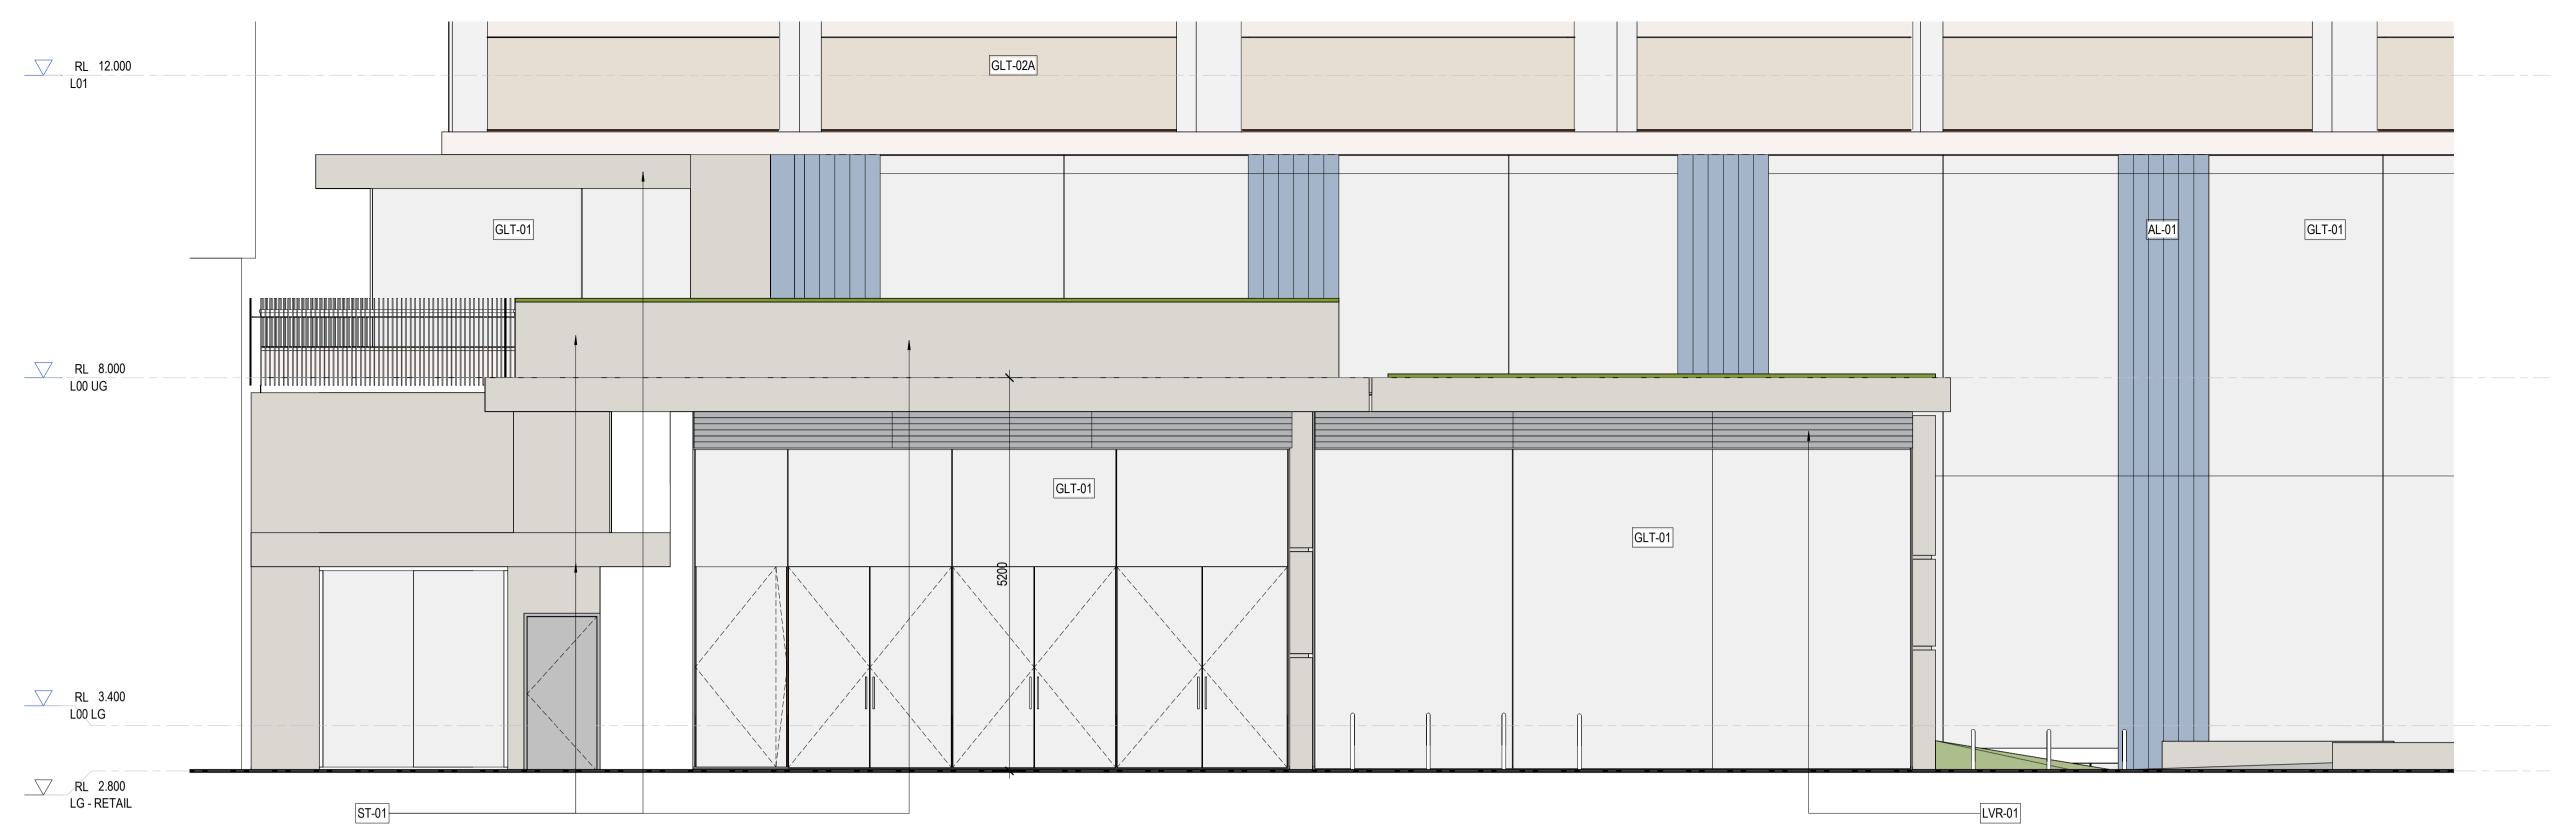

CLIENT Investa PROJECT

522 Flinders Lane

522 Flinders Ln Melbourne VIC 3000

STATUS FOR INFORMATION

**DRAWING TITLE**ELEVATIONS - DETAIL

**REVIEWED** LG

APPROVED

**PROJECT NO.** 014557

REV NO.

SCALE @ A1

As indicated

DRAWING NO.
TP\_0403

2 ELEVATION - EAST - STREET DETAIL
1:150

2 TYPICAL FACADE DETAIL - TOWER

TYPICAL FACADE DETAIL - PODIUM

4 TYPICAL FACADE DETAIL - GROUND PLANE