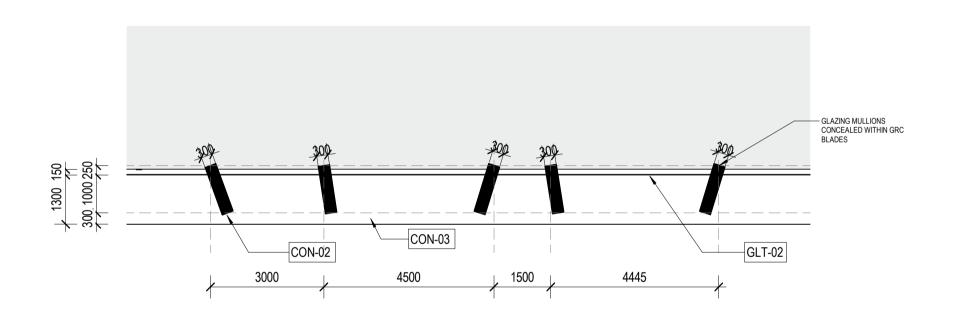

REV NO.

SCALE @ A1

As indicated

DRAWING NO.
TP\_0403

2 ELEVATION - EAST - STREET DETAIL
1:150

2 TYPICAL FACADE DETAIL - TOWER

TYPICAL FACADE DETAIL - PODIUM

4 TYPICAL FACADE DETAIL - GROUND PLANE

#### CLIENT Investa

**PROJECT** 

522 Flinders Lane

522 Flinders Ln Melbourne VIC 3000

STATUS TOWN PLANNING

**DRAWING TITLE** 

FACADE SYSTEMS DRAWINGS

**REVIEWED** SCALE @ A1 1:100