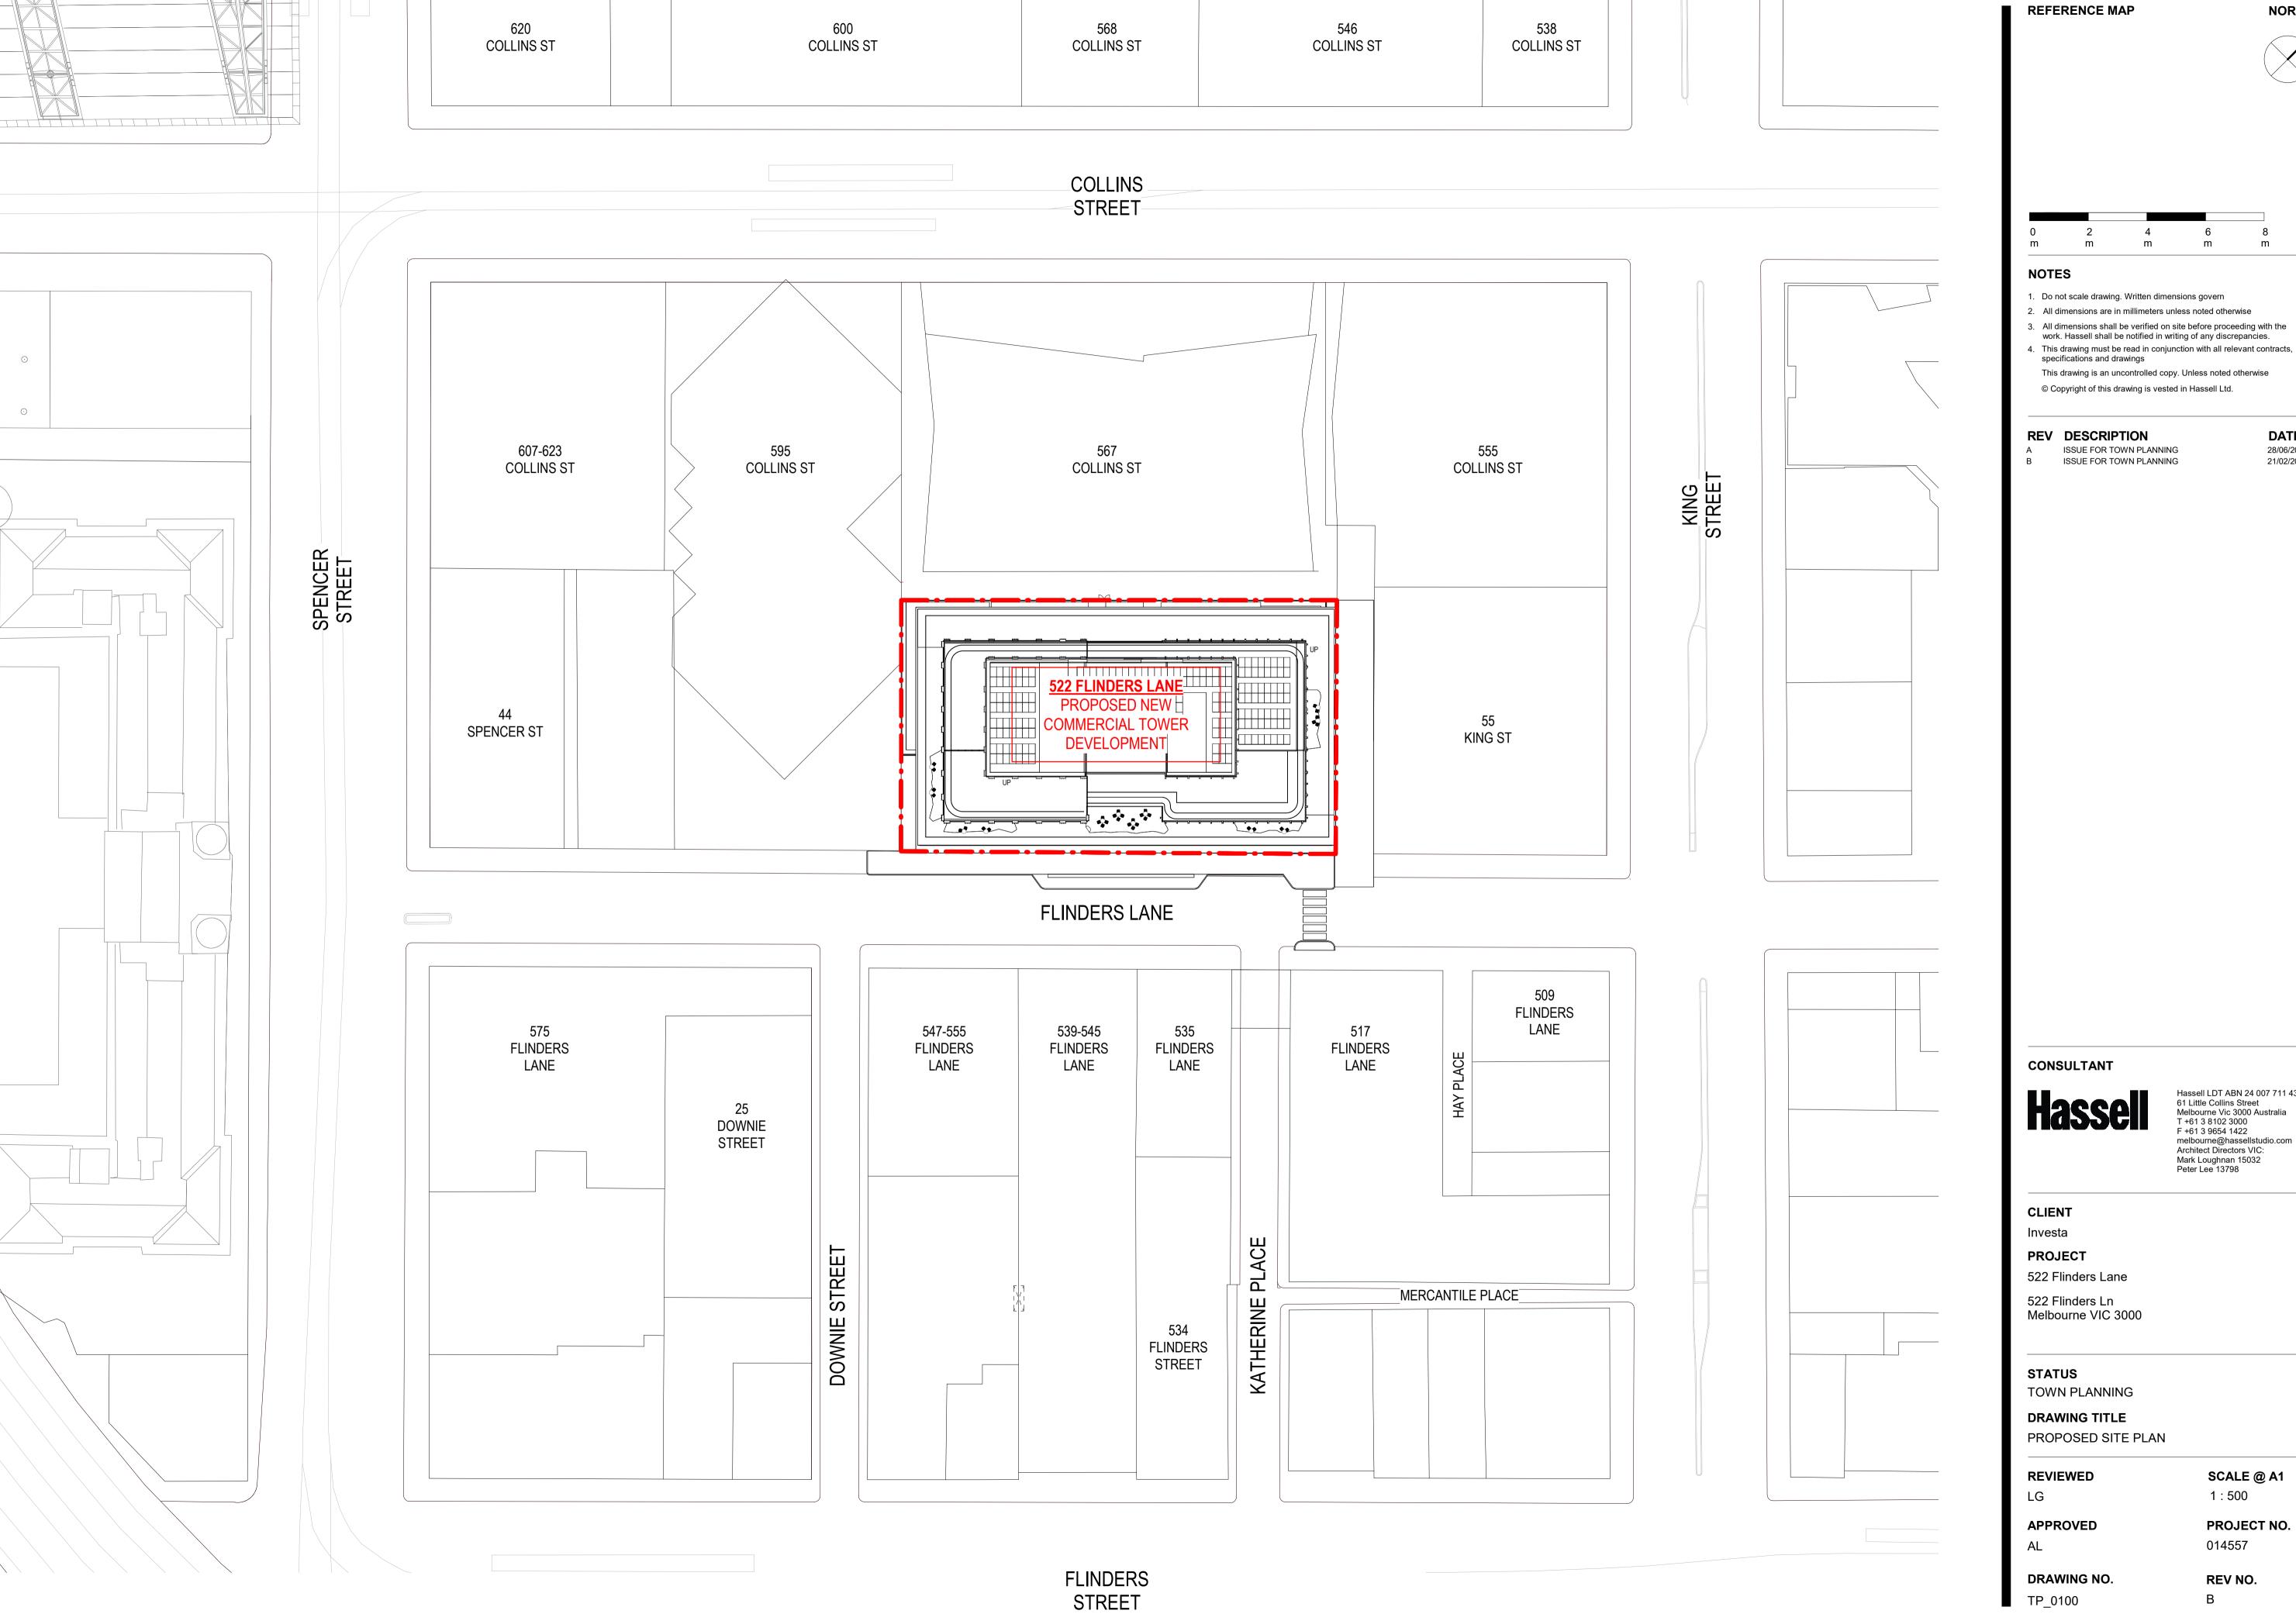

Ministerial Planning Referral: TPMR-2023-18 522 – 552 Flinders Lane, Melbourne

9 April 2024

Presenter: Ashley Treloar, Manager Statutory Planning

#### Purpose and background

- 1. The purpose of this report is to advise the Future Melbourne Committee of Ministerial planning permit application PA2302533 which seeks approval for the redevelopment of the land located at 522 552 Flinders Lane, Melbourne (refer Attachment 2 of Report from Management Locality plan).
- 2. The application seeks approval for demolition of the existing multi-storey car park and construction of a 28 storey office building with associated retail tenancies, 402 bicycle parking spaces with end of trip facilities and two levels of basement car parking (refer Attachment 3 of Report from Management Plans).
- 3. The owner and applicant is ICPF Nominees Pty Ltd, the architect is Hassell Architects and the estimated cost of development is \$332 million.
- 4. The subject site is located within the Capital City Zone, Schedule 1 (CCZ1) and is affected by Design and Development Overlay, Schedule 1 (DDO1) and Schedule 10 (DDO1), and Parking Overlay, Schedule 1 (PO1).
- 5. The Department of Transport and Planning (DTP), on behalf of the Minister for Planning, has referred the application to the Council as a recommending referral authority.

## Locality Plan