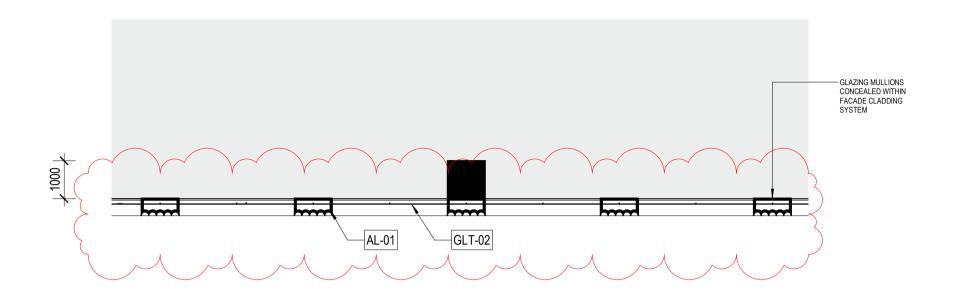

REV NO.

SCALE @ A1

As indicated

DRAWING NO.
TP\_0403

2 ELEVATION - EAST - STREET DETAIL
1:150

2 TYPICAL FACADE DETAIL - TOWER

TYPICAL FACADE DETAIL - PODIUM

4 TYPICAL FACADE DETAIL - GROUND PLANE

#### CLIENT Investa

**PROJECT** 

522 Flinders Lane

522 Flinders Ln Melbourne VIC 3000

STATUS TOWN PLANNING

**DRAWING TITLE** 

FACADE SYSTEMS DRAWINGS

**REVIEWED** SCALE @ A1 1:100