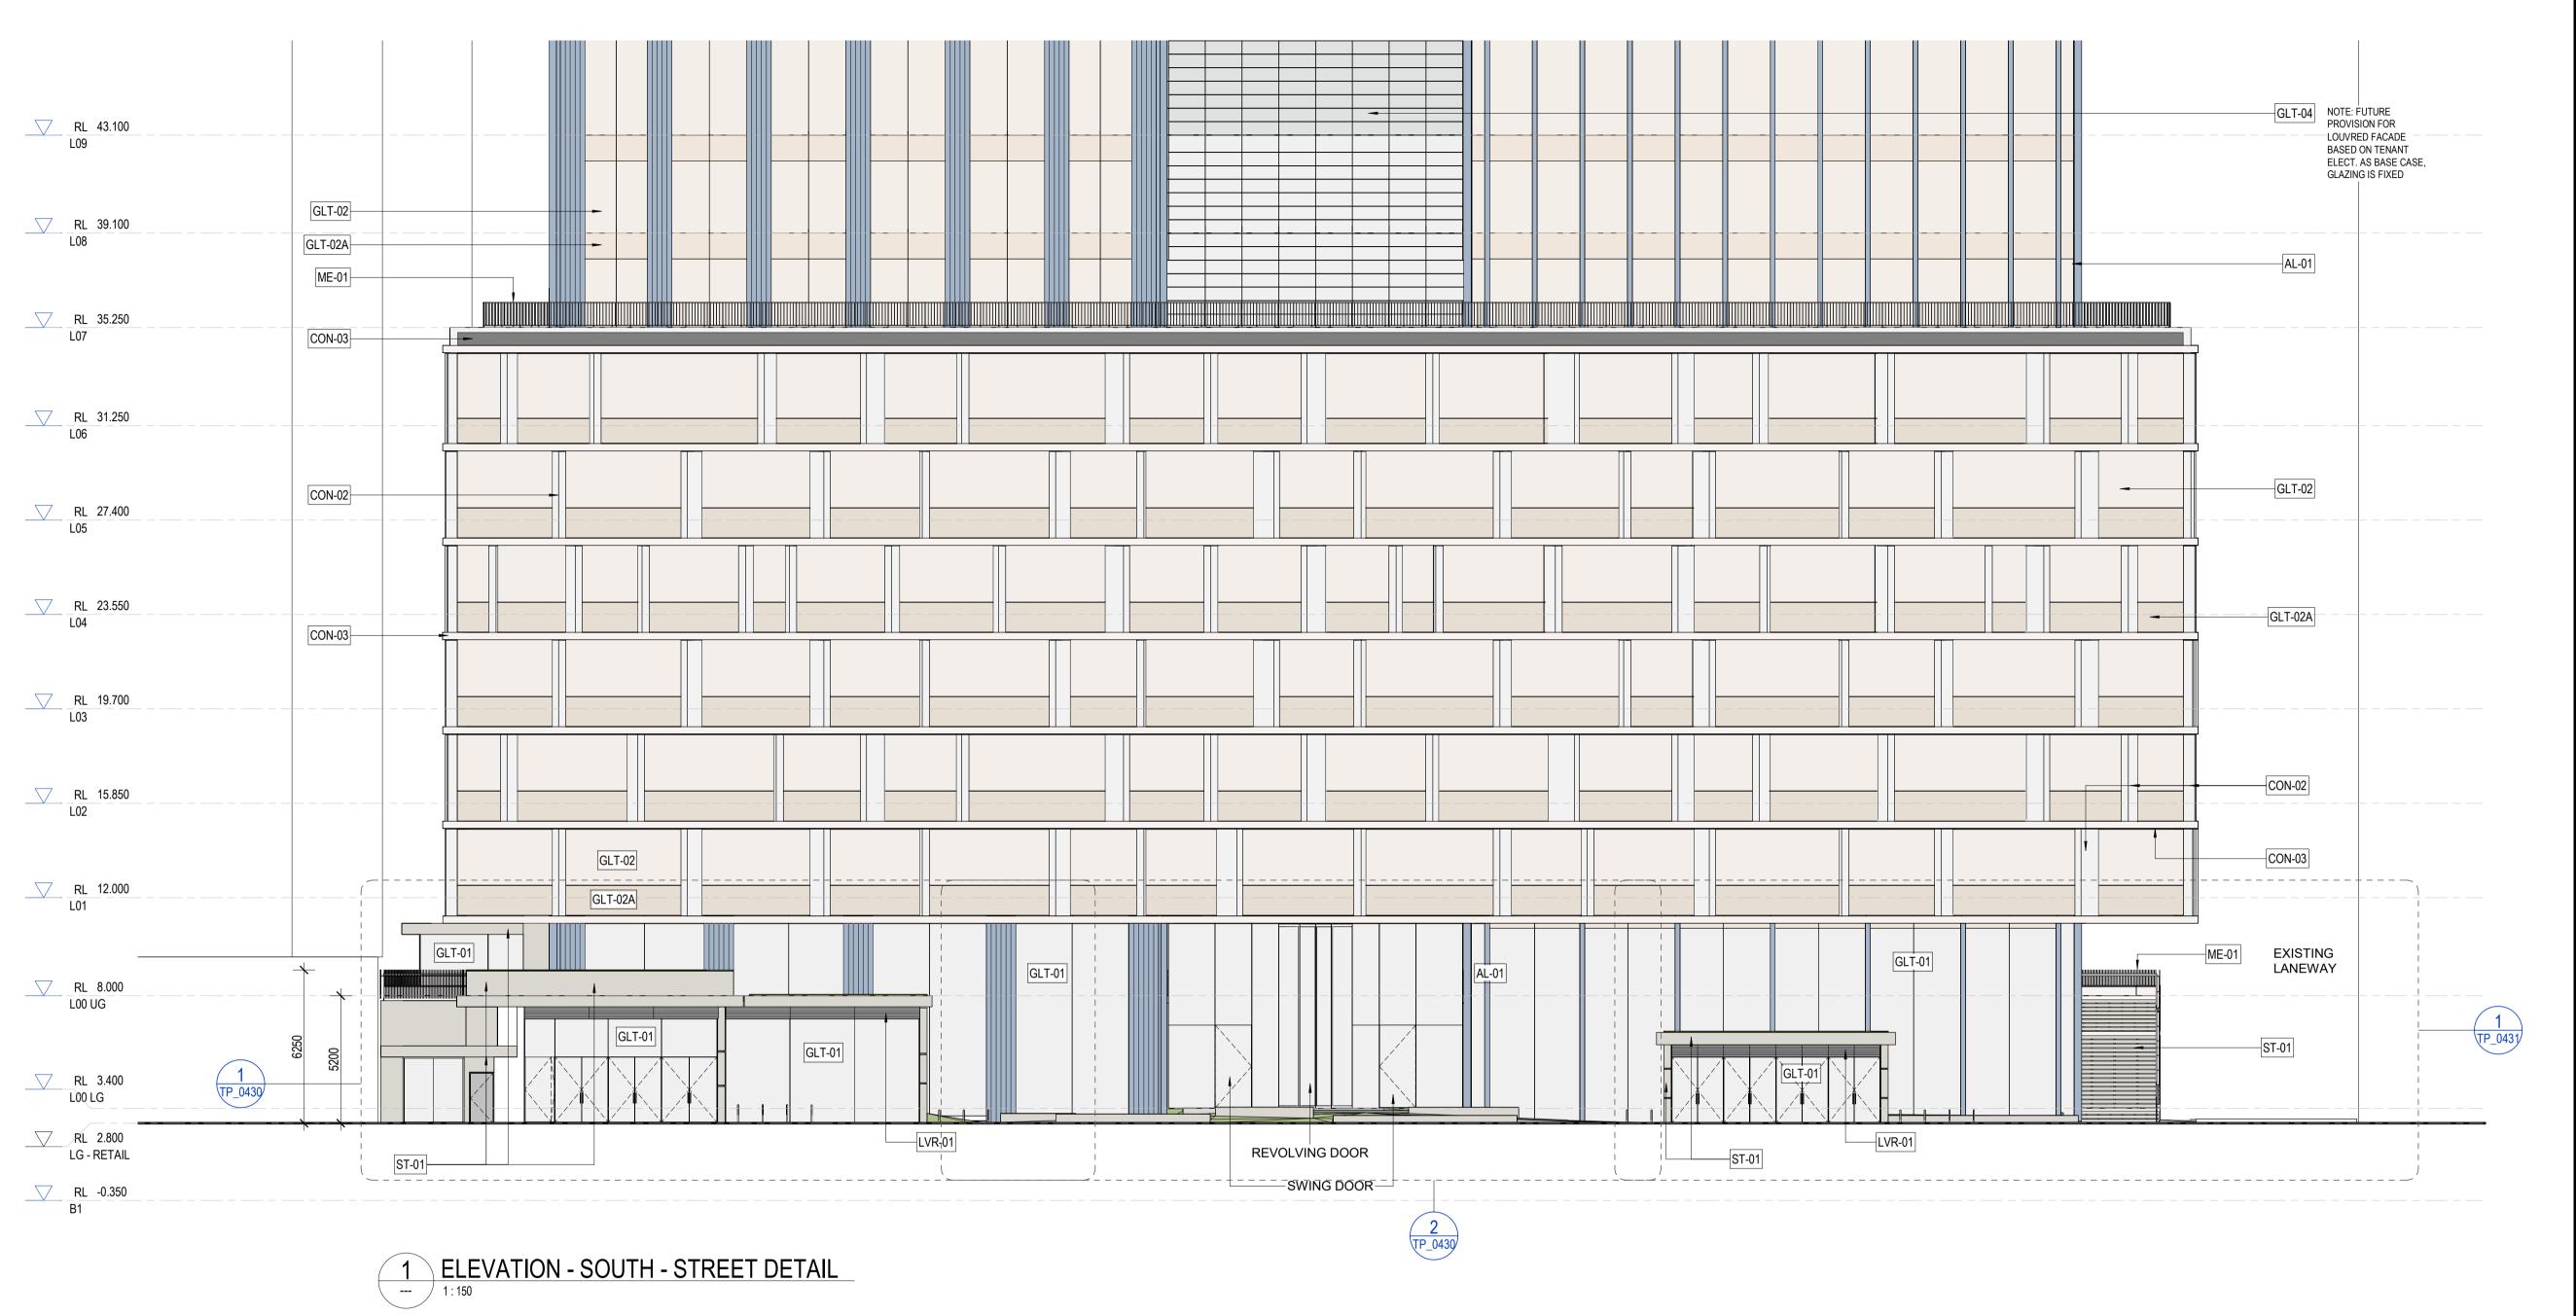

CLIENT Investa PROJECT

522 Flinders Lane

522 Flinders Ln Melbourne VIC 3000

STATUS FOR INFORMATION

**DRAWING TITLE**ELEVATIONS - DETAIL

**REVIEWED** LG

APPROVED

**PROJECT NO.** 014557

REV NO.

SCALE @ A1

As indicated

DRAWING NO.
TP\_0403

2 ELEVATION - EAST - STREET DETAIL
1:150

2 TYPICAL FACADE DETAIL - TOWER

TYPICAL FACADE DETAIL - PODIUM

4 TYPICAL FACADE DETAIL - GROUND PLANE