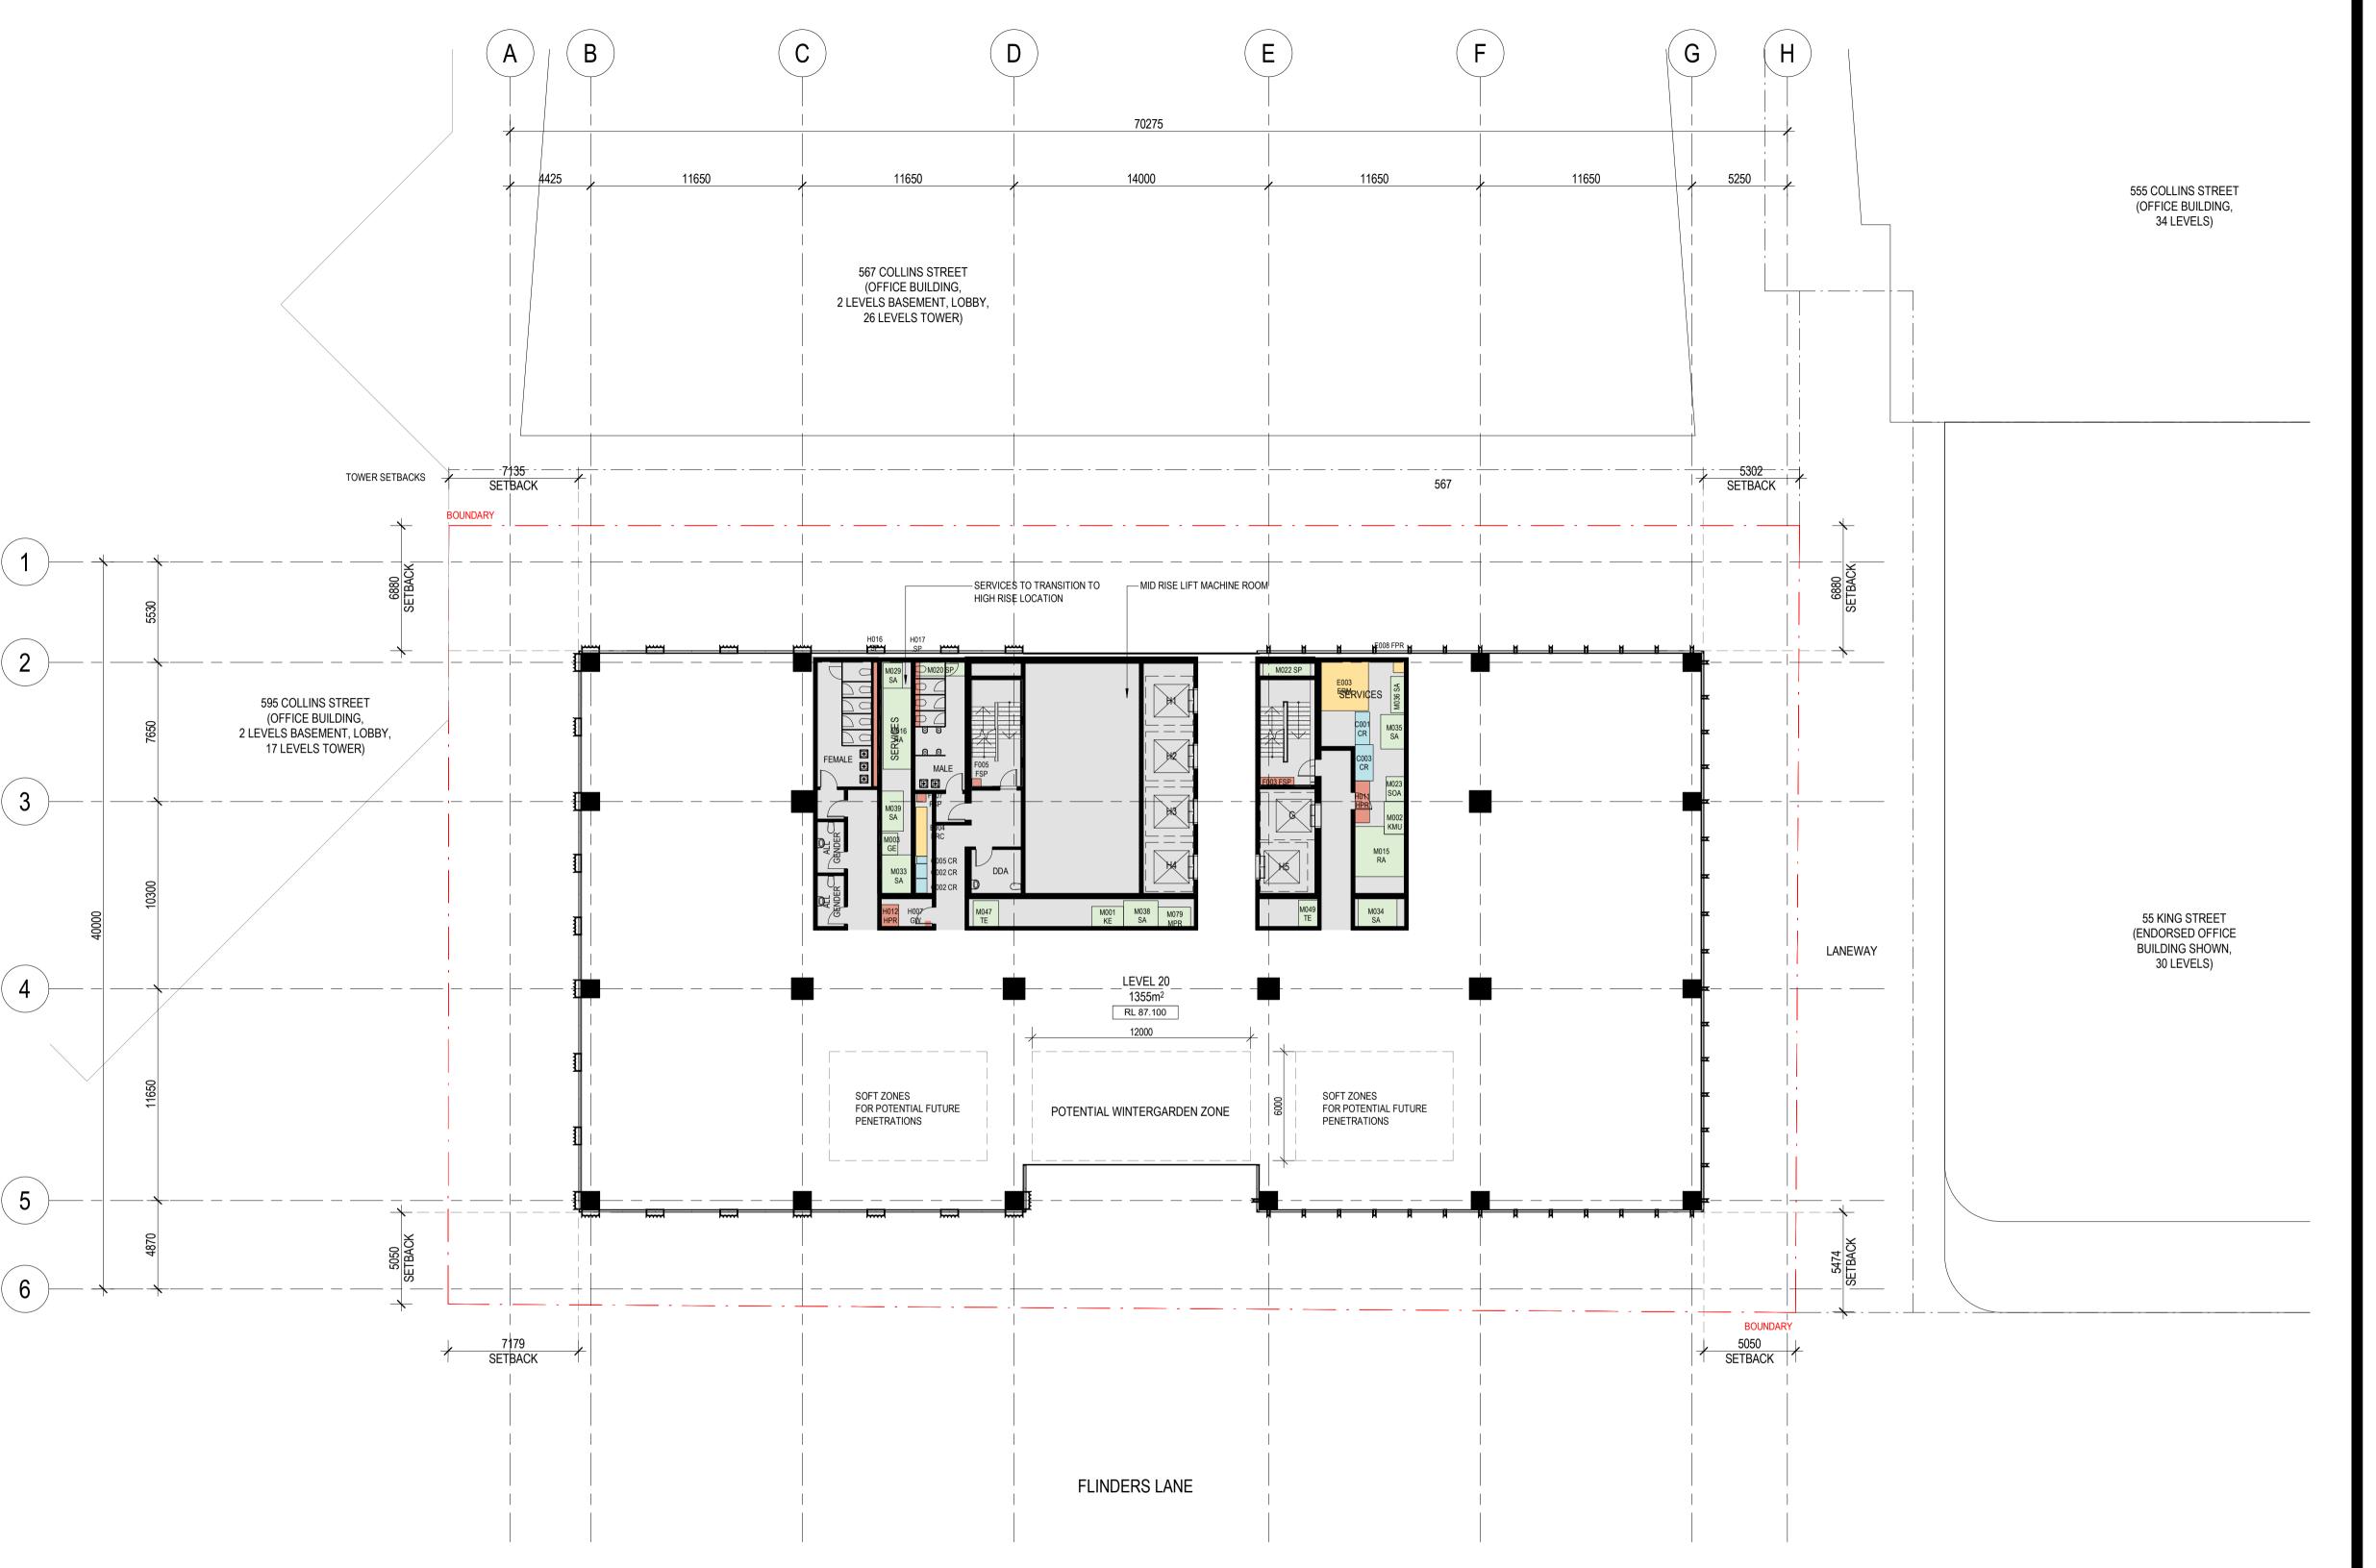

**CLIENT** Investa

PROJECT

522 Flinders Lane

522 Flinders Ln Melbourne VIC 3000

STATUS

TOWN PLANNING

DRAWING TITLE

GA\_LEVEL 20 (MID-RISE MACHINE ROOM)