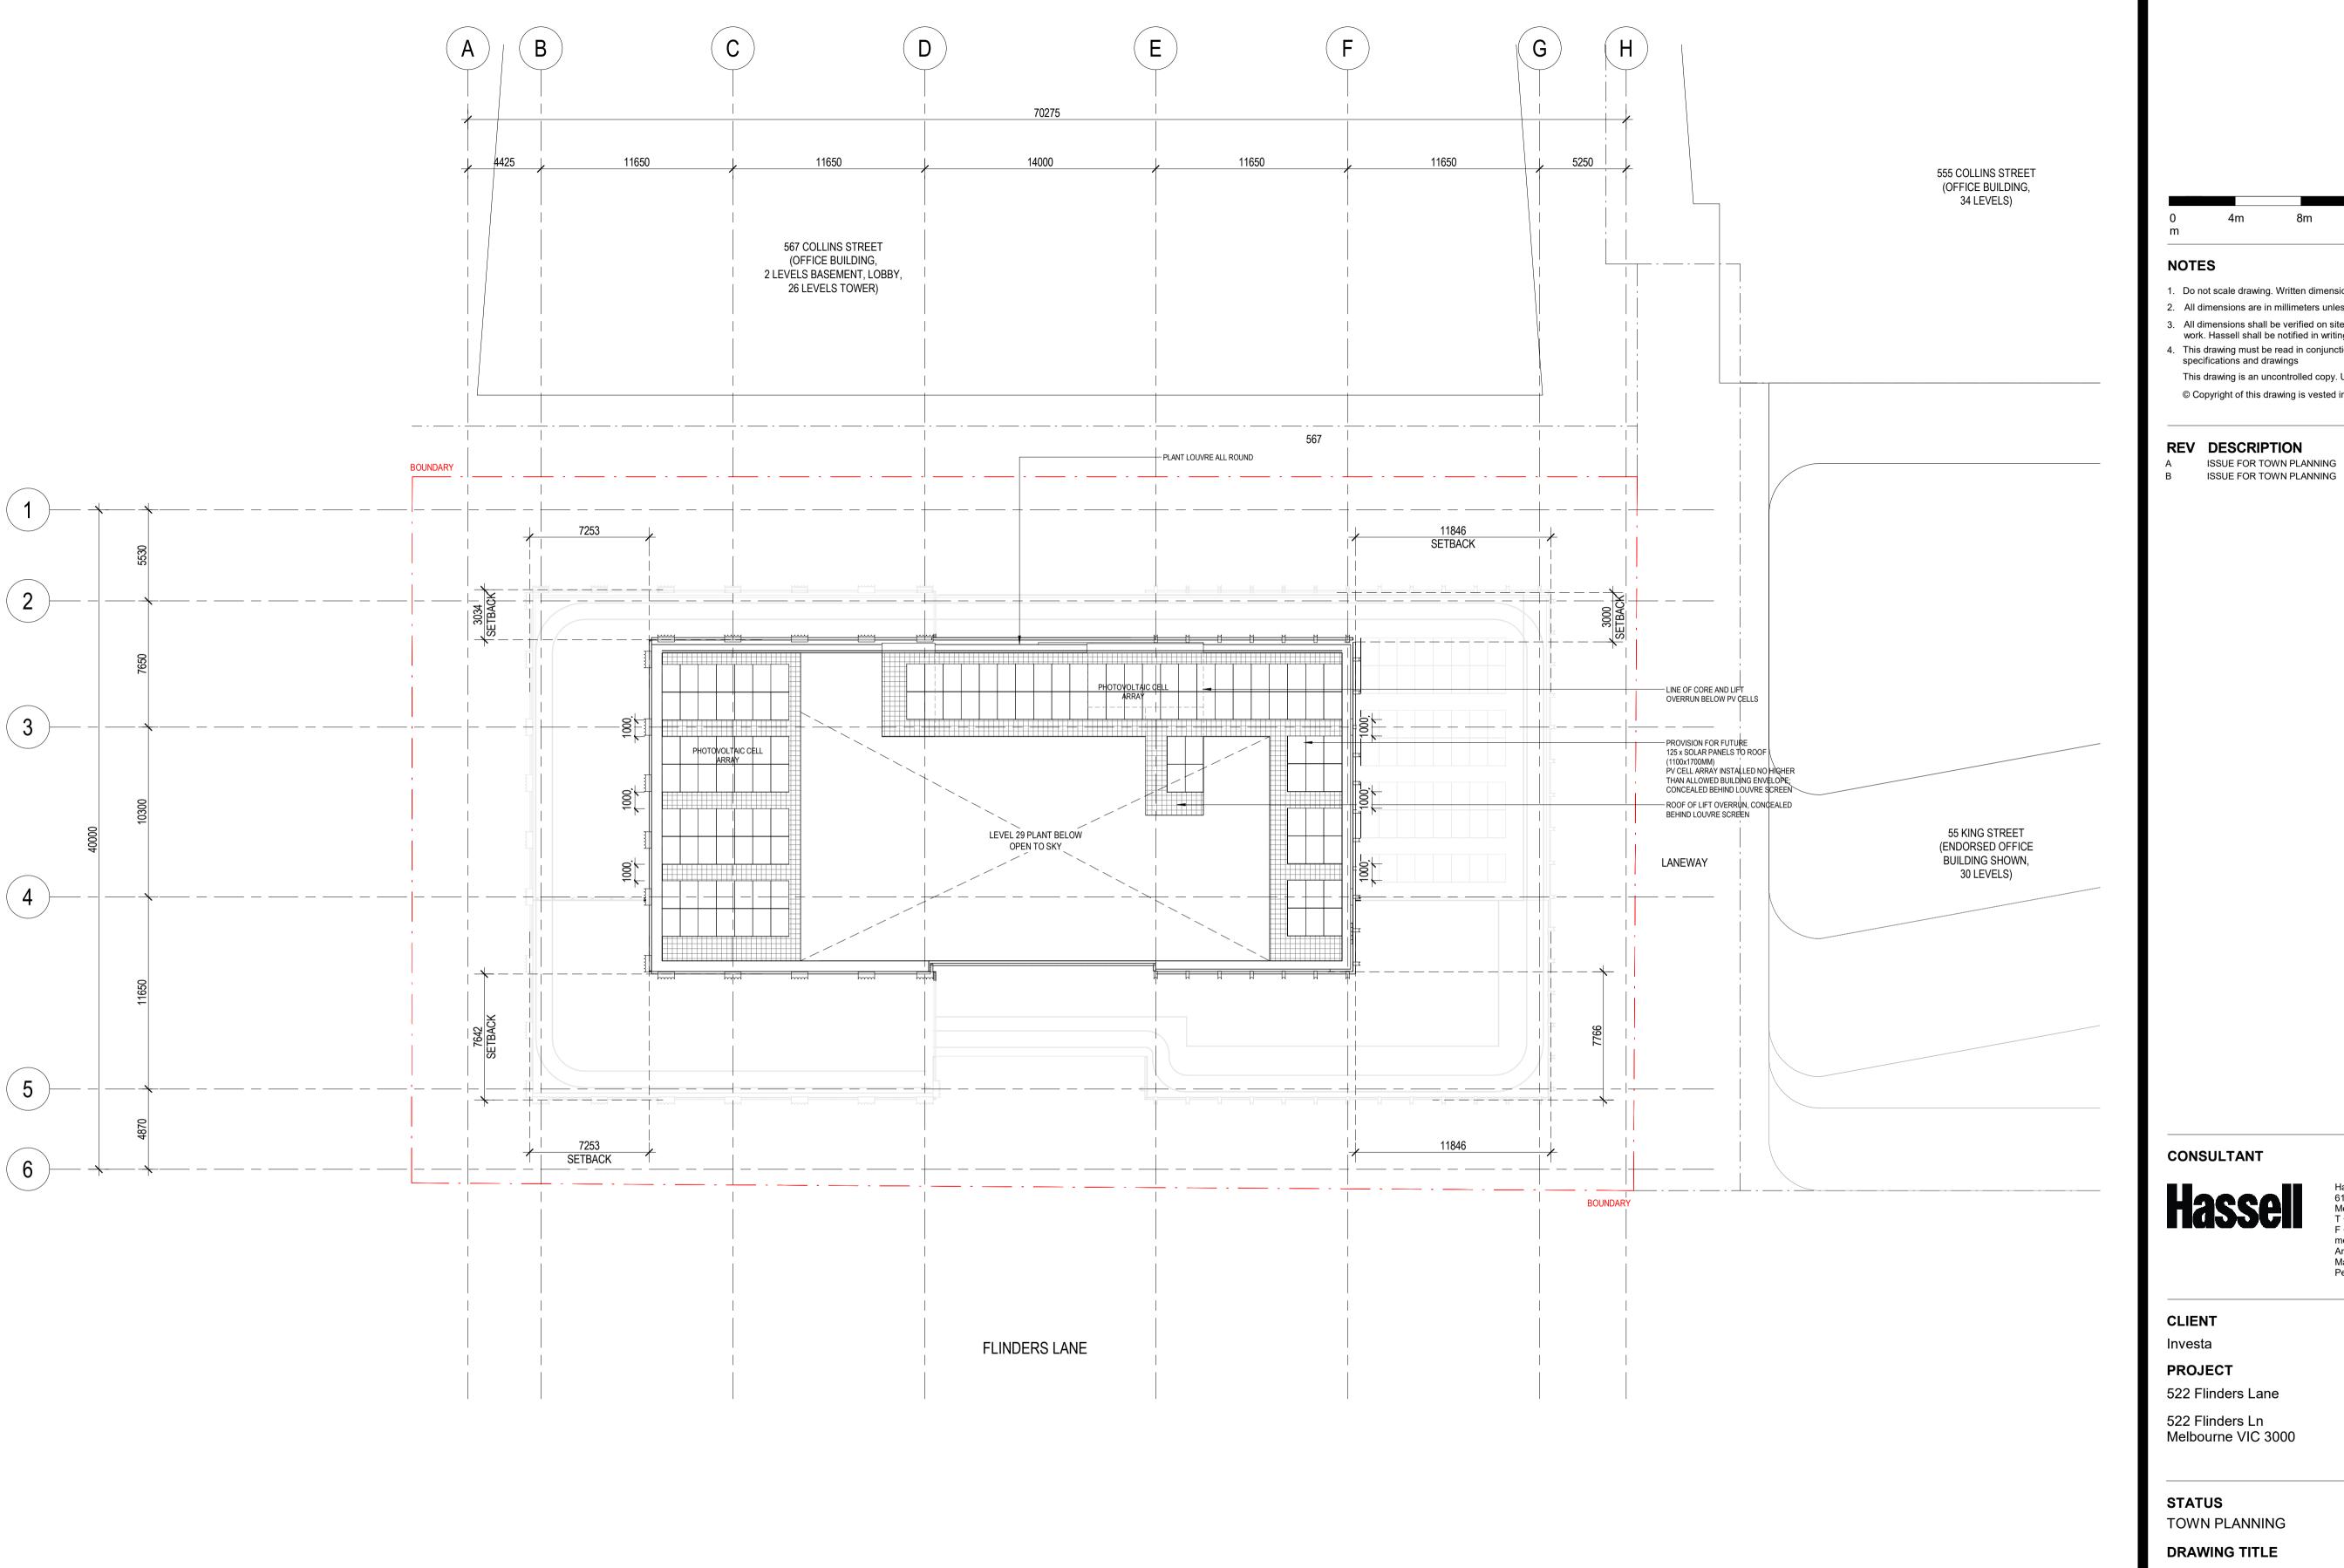

GA\_LEVEL 29 (ROOF PLANT)

REVIEWED SCALE @ A1

1:200

**PROJECT NO.** 014557

DRAWING NO. REV NO.

В

- 1. Do not scale drawing. Written dimensions govern
- 2. All dimensions are in millimeters unless noted otherwise
- All dimensions shall be verified on site before proceeding with the work. Hassell shall be notified in writing of any discrepancies.
- This drawing must be read in conjunction with all relevant contracts, specifications and drawings

GA\_ROOF PLAN

SCALE @ A1 **REVIEWED** 1:200

**APPROVED** 

PROJECT NO. 014557

DRAWING NO. TP\_0220

1 SECTION A --- 1:500

REFERENCE MAP 30m 1. Do not scale drawing. Written dimensions govern 2. All dimensions are in millimeters unless noted otherwise 3. All dimensions shall be verified on site before proceeding with the work. Hassell shall be notified in writing of any discrepancies. 4. This drawing must be read in conjunction with all relevant contracts, specifications and drawings This drawing is an uncontrolled copy. Unless noted otherwise © Copyright of this drawing is vested in Hassell Ltd. **REV DESCRIPTION** DATE ISSUE FOR TOWN PLANNING 28/06/2023 ISSUE FOR TOWN PLANNING 21/02/2024 CONSULTANT Hassell LDT ABN 24 007 711 435 61 Little Collins Street Melbourne Vic 3000 Australia T +61 3 8102 3000 F +61 3 9654 1422 melbourne@hassellstudio.com Architect Directors VIC: Mark Loughnan 15032 Peter Lee 13798 **CLIENT** Investa **PROJECT** 522 Flinders Lane Melbourne VIC 3000 **TOWN PLANNING** 