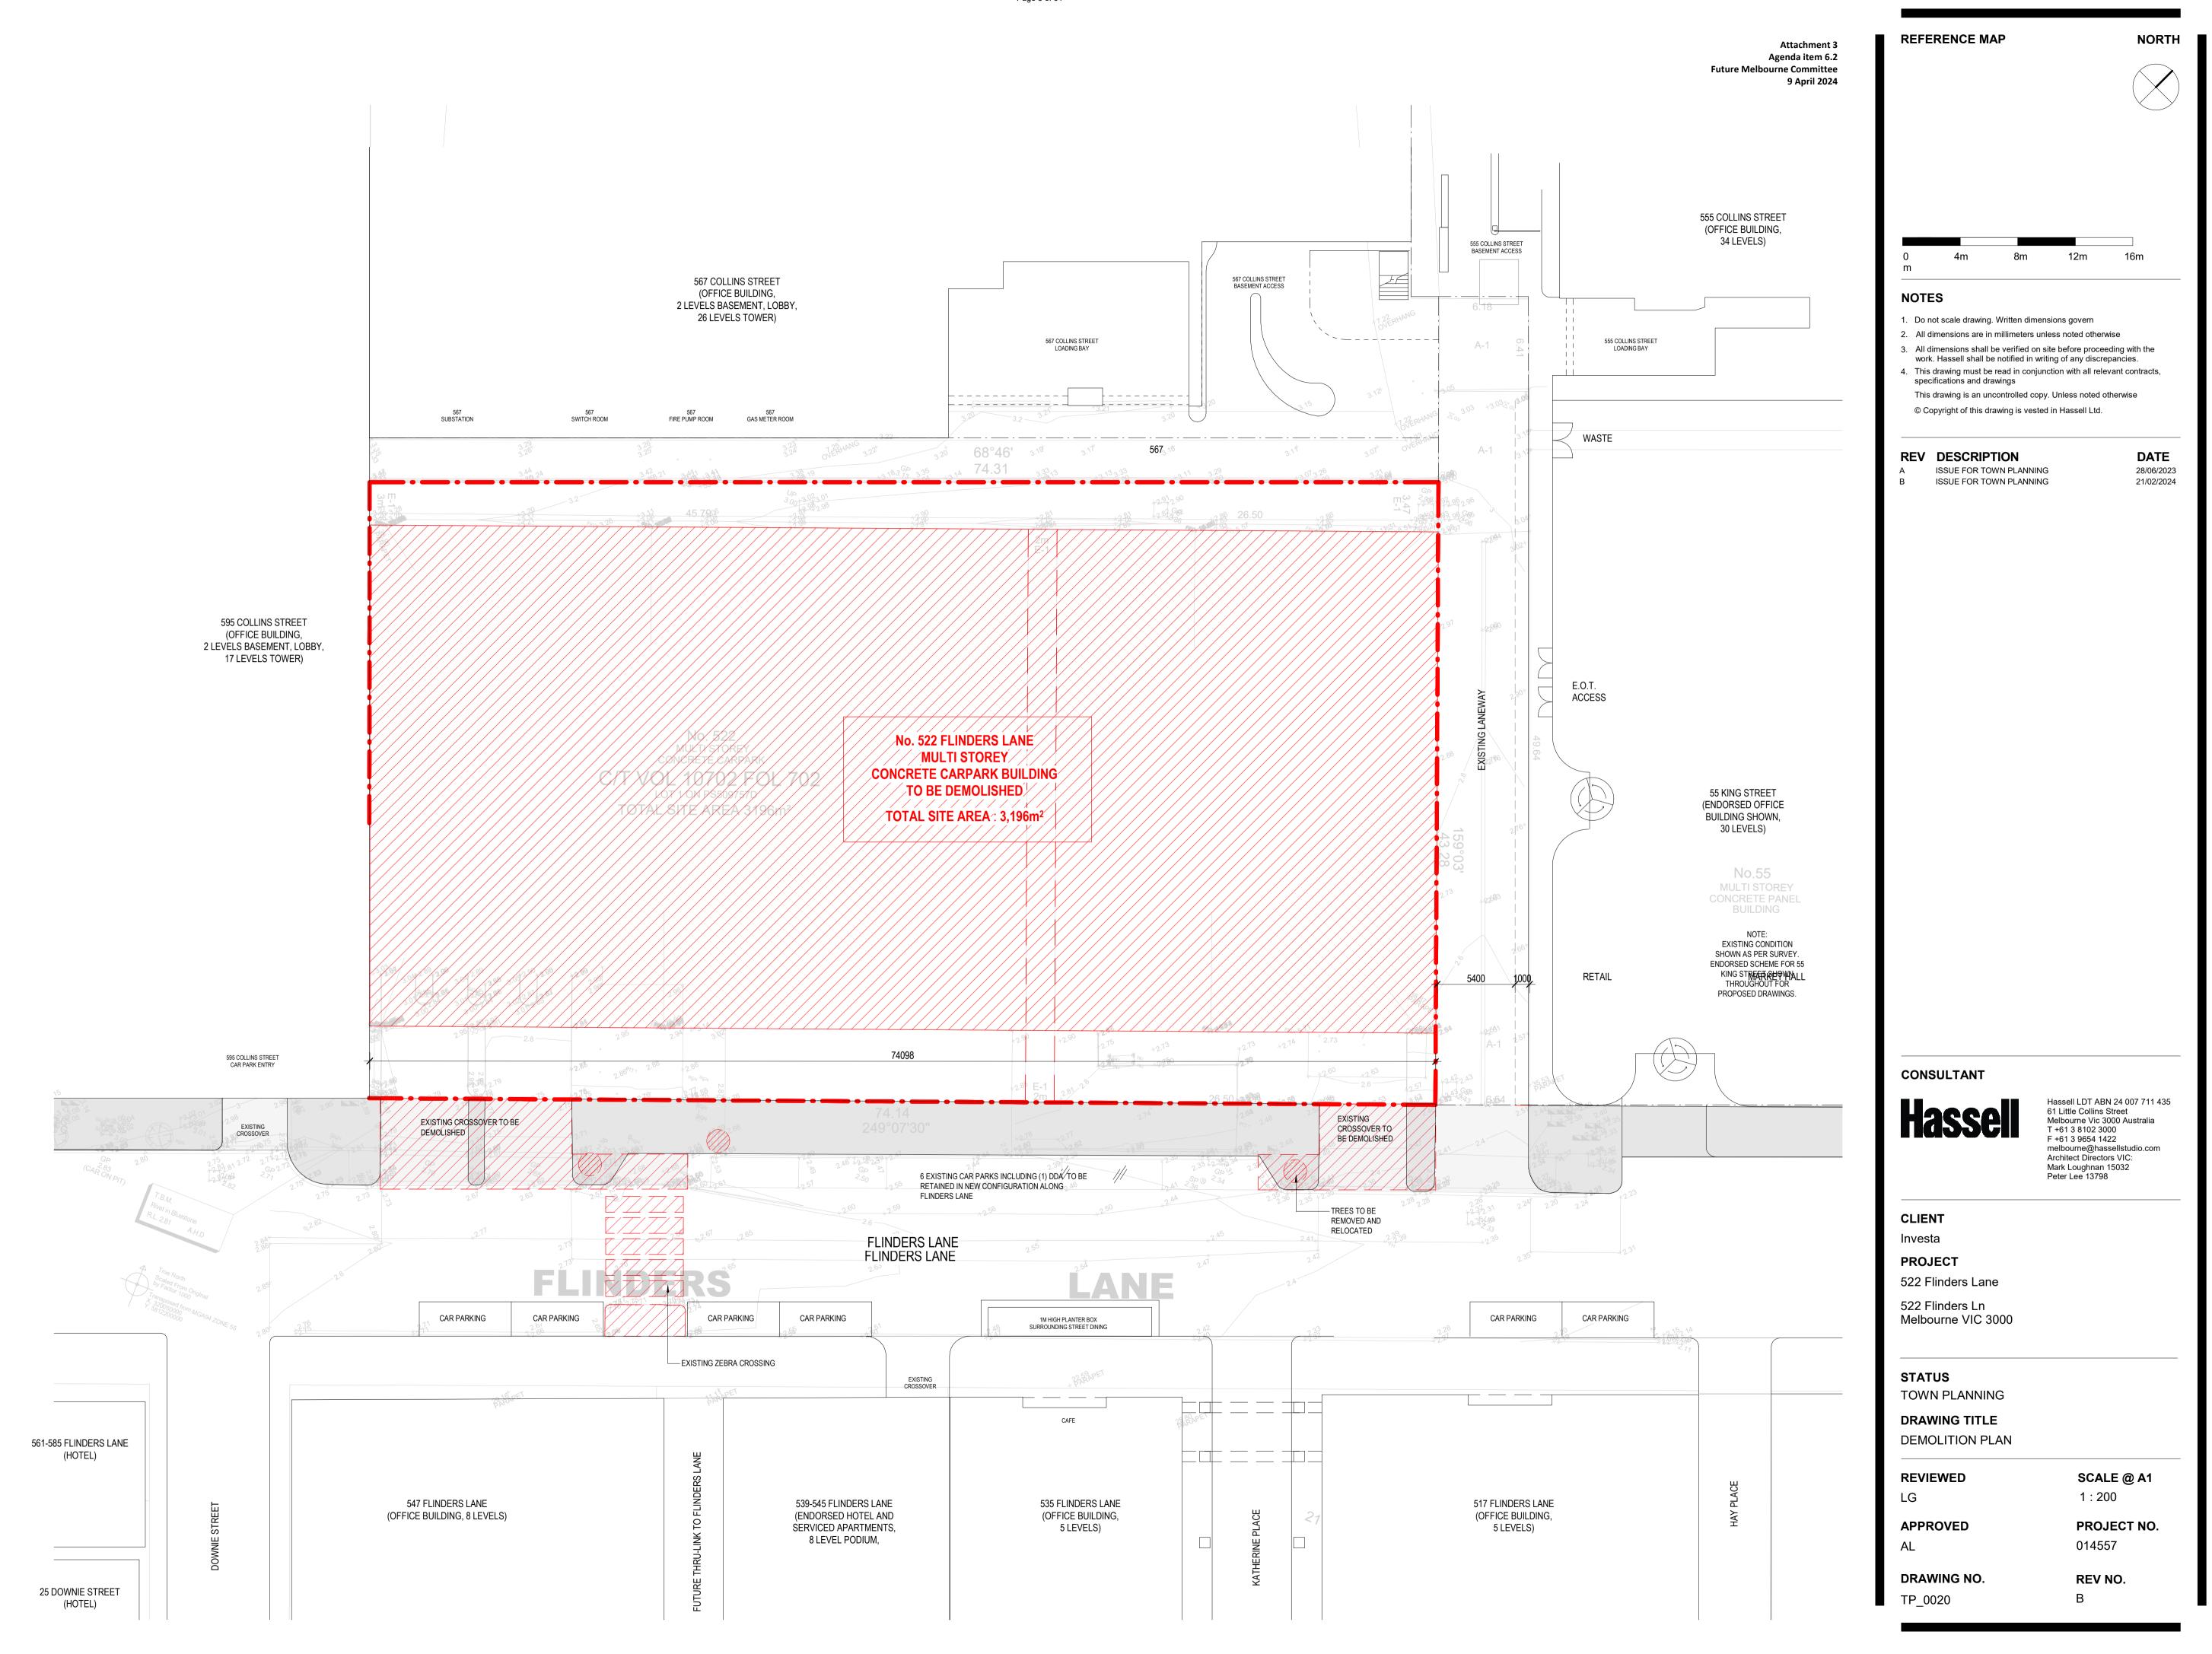

#### **Key issues**

- 6. The application has been a collaborative process between the applicant and multiple agencies and presents a well resolved and robust built form response to its strategic and physical context. The building has been the subject of two reviews by the OVGA's Victorian Design Review Panel (VDRP). The VDRP, along with the Council's City Design department, support the built form subject to further refinements to the podium which is recommended to be secured via a detailed façade strategy condition (refer to Attachment 4 of Report from management).
- 7. The proposed height and setbacks and the impact of the wind and overshadowing of the proposal achieves compliance with the built form controls of Design and Development Overlay, Schedule 10. The Floor Area Uplift requirement is also secured via a Section 173 Agreement.
- 8. The proposal provides retail tenancies built to Flinders Lane with a generous landscaped setback leading to a central double height pedestrian entrance, which provides a legible and safe interface that enhances the pedestrian experience and passive surveillance.
- 9. As recommended by the VDRP and City Design, an amended Landscape Plan will require further design consideration of the entrance and the eastern stair interface to ensure landscaping, materials, and lighting amplify the publicness of the experience.

#### 522-552 Flinders Lane, Melbourne

Page 6 of 91

1 DEMOLITION ELEVATION - NORTH SIDE OF FLINDERS LANE, SOUTHERN BUILDING ELEVATION
1:1000

REFERENCE MAP

DATE