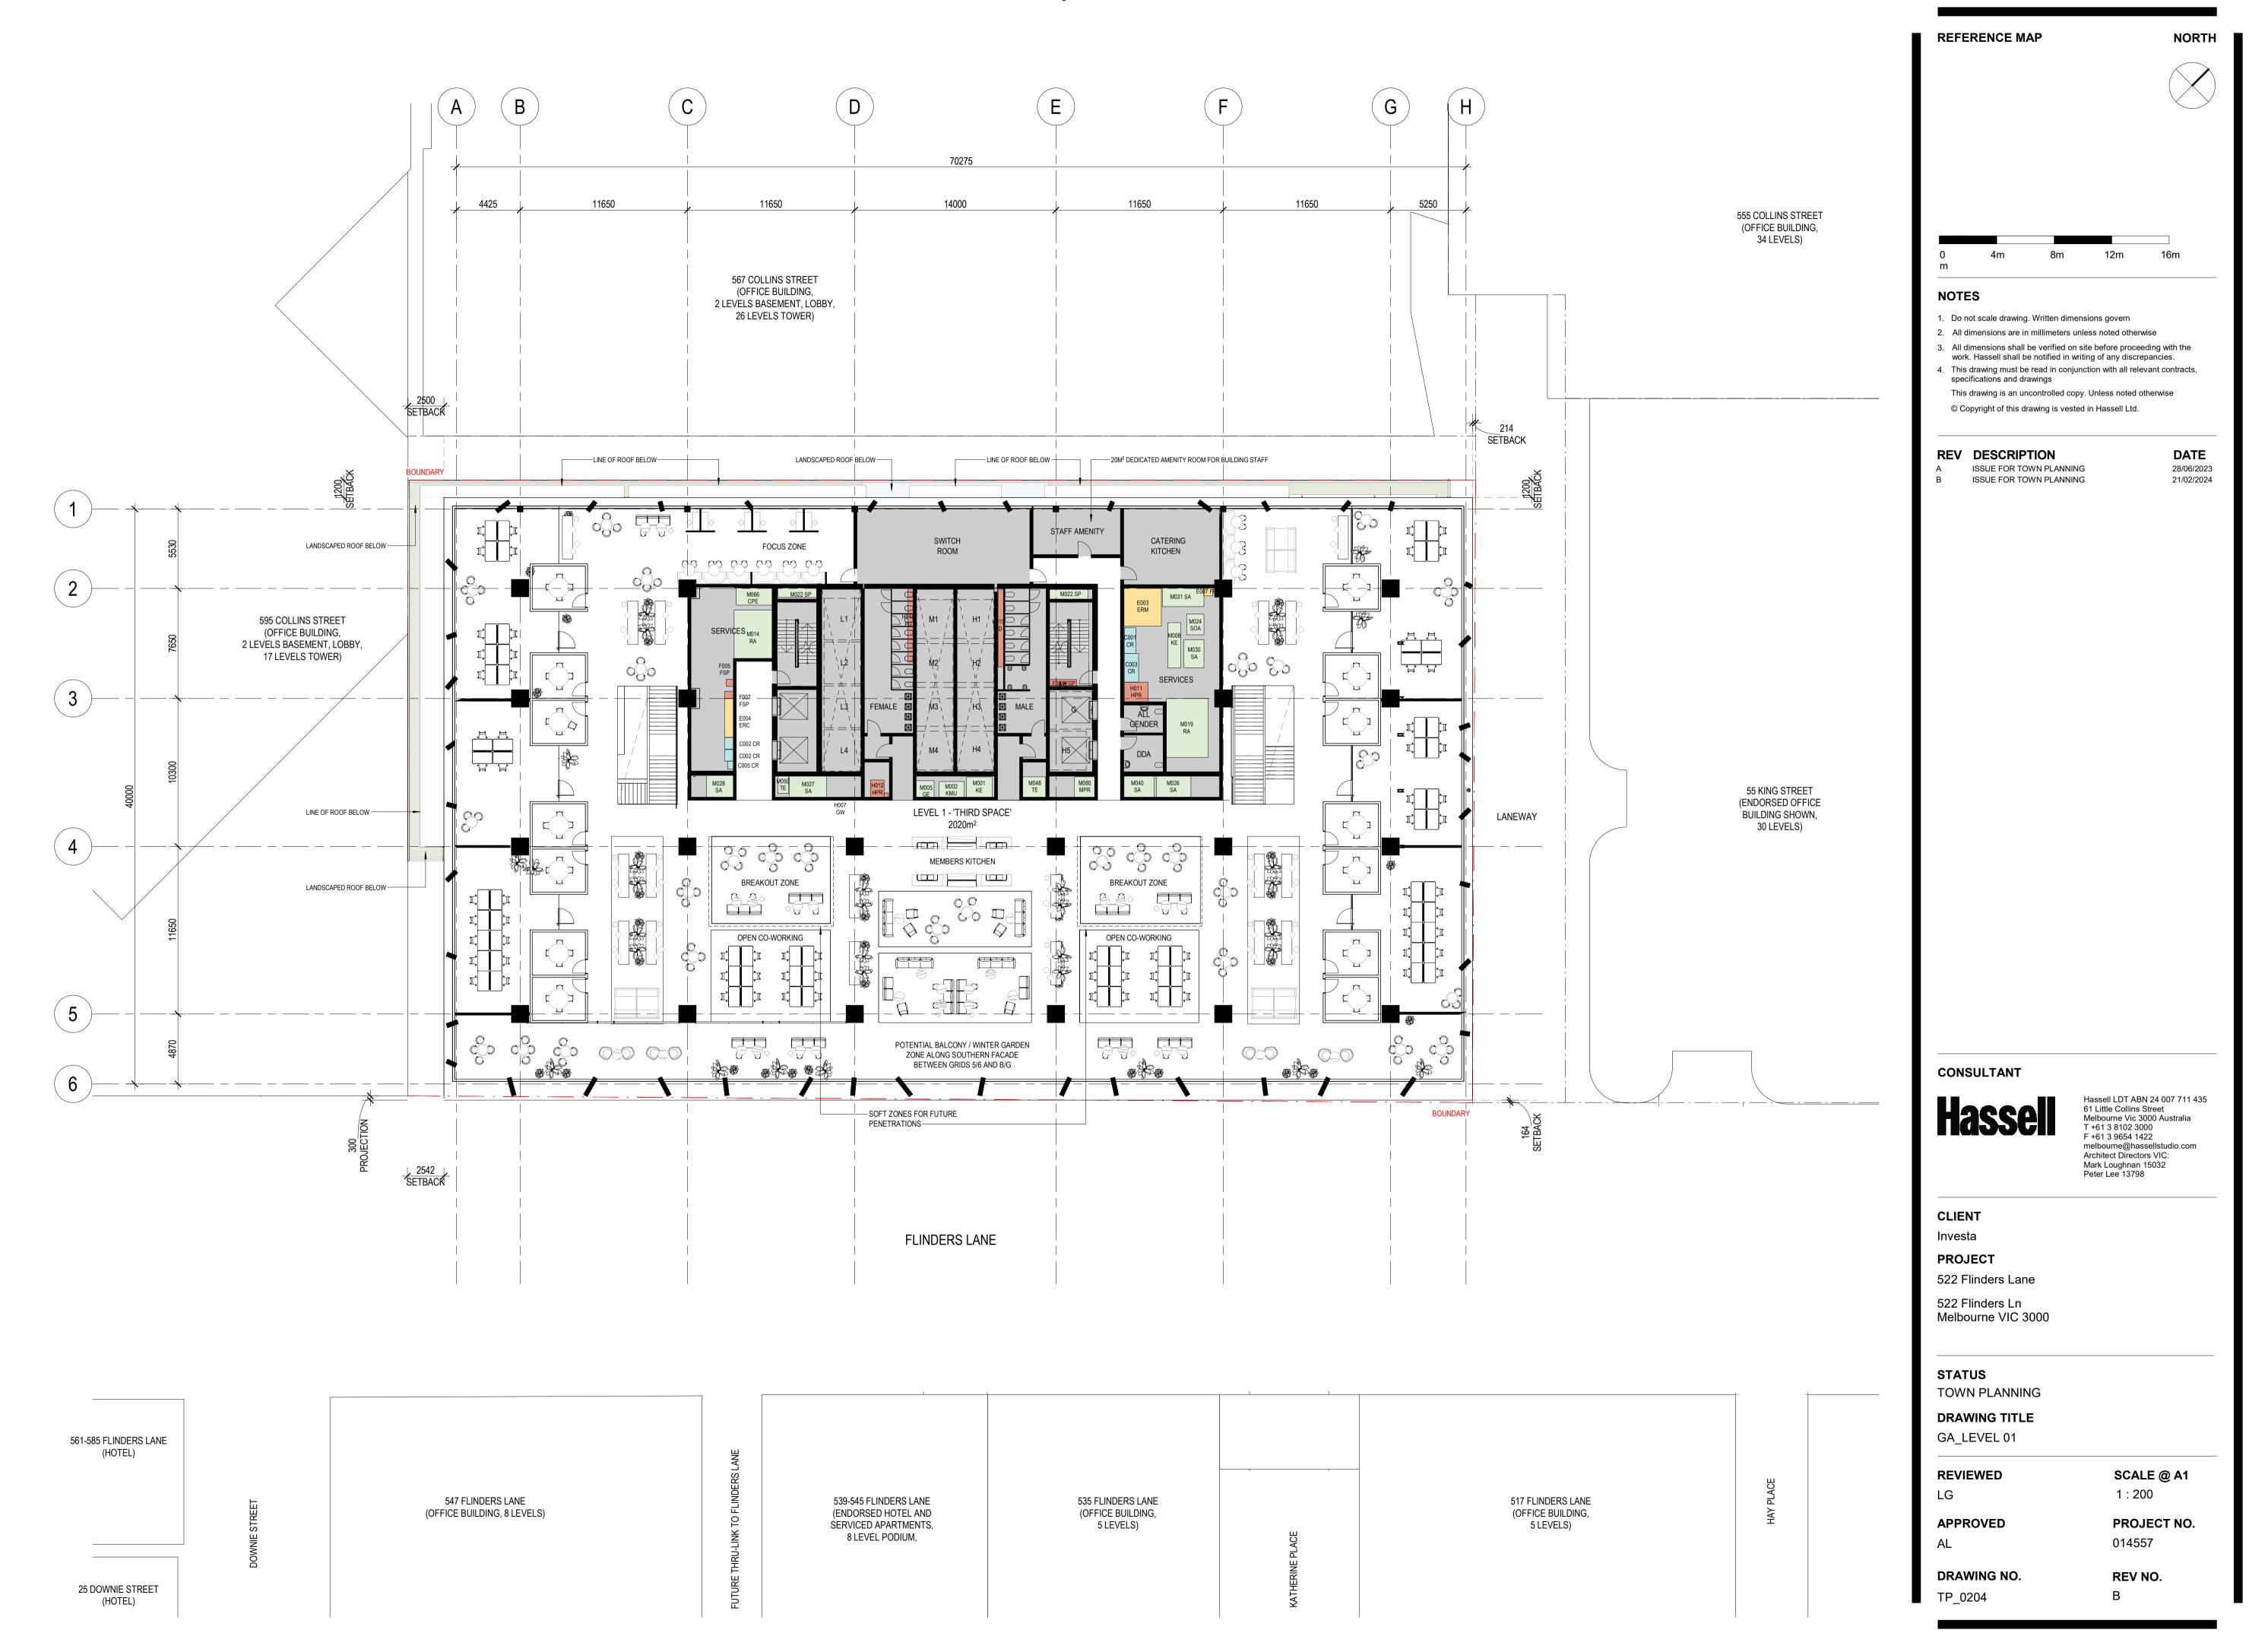

#### **Key issues**

- 6. The application has been a collaborative process between the applicant and multiple agencies and presents a well resolved and robust built form response to its strategic and physical context. The building has been the subject of two reviews by the OVGA's Victorian Design Review Panel (VDRP). The VDRP, along with the Council's City Design department, support the built form subject to further refinements to the podium which is recommended to be secured via a detailed façade strategy condition (refer to Attachment 4 of Report from management).
- 7. The proposed height and setbacks and the impact of the wind and overshadowing of the proposal achieves compliance with the built form controls of Design and Development Overlay, Schedule 10. The Floor Area Uplift requirement is also secured via a Section 173 Agreement.
- 8. The proposal provides retail tenancies built to Flinders Lane with a generous landscaped setback leading to a central double height pedestrian entrance, which provides a legible and safe interface that enhances the pedestrian experience and passive surveillance.
- 9. As recommended by the VDRP and City Design, an amended Landscape Plan will require further design consideration of the entrance and the eastern stair interface to ensure landscaping, materials, and lighting amplify the publicness of the experience.

#### **Conflict of interest**

4. No member of Council staff, or other person engaged under a contract, involved in advising on or preparing this report has declared a material or general conflict of interest in relation to the matter of the report.

#### **Health and Safety**

5. Relevant planning considerations such as wind impacts, glare and waste management that could impact on health and safety have been considered within the planning permit application and assessment process.