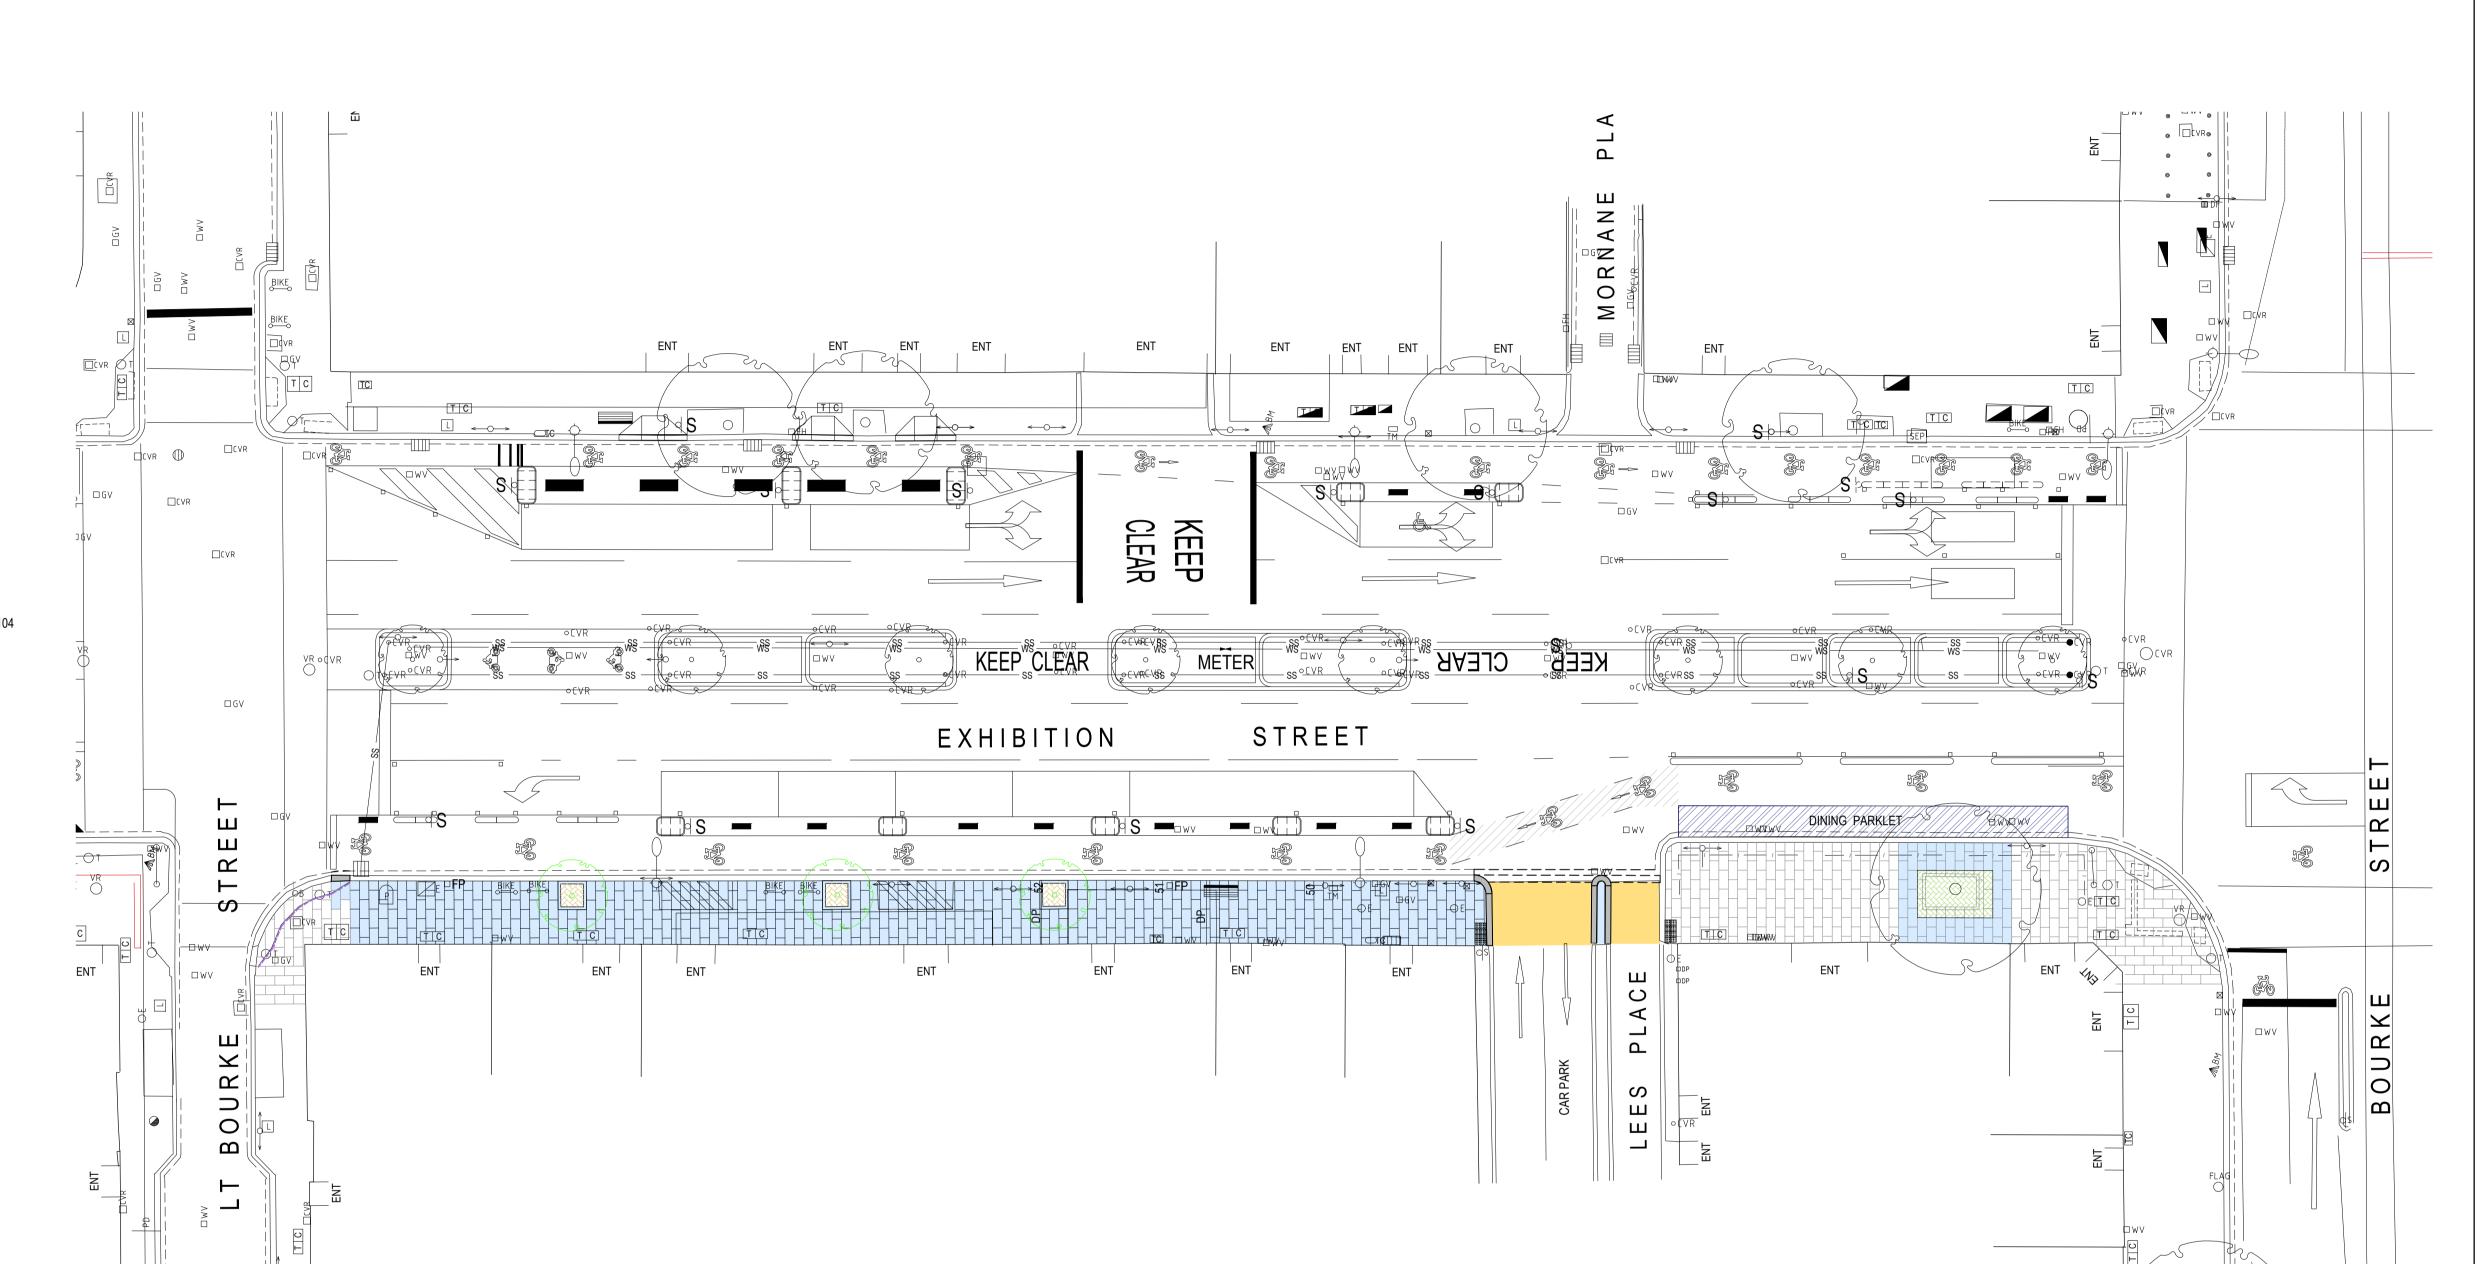

## CONSTRUCTION LEGEND

EXISTING BLUESTONE PAVERS

EXCAVATE 215mm BELOW DESIGN LEVELS AND CONSTRUCT BLUESTONE PAVEMENT AS PER TYPICAL CROSS SECTION AND DETAILS IN MCC STD. DWG. 1P 50402.

RECONSTRUCT ASPHALT CROSSING AS PER CoM STANDARD DRG 1P50104