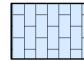

PROPOSED TREE PLOT

WIDEN EXISTING TREE SURROUND AS SHOWN. EXCAVATE 100mm BELOW EXISTING EARTHEN SURFACE WITHIN TREE PLOT AND BACKFILL WITH 100mm OF APPROVED SUBSOIL. INSTALL 'SOAK THRU POROUS PAVEMENT (SPRING COLOUR) FLUSH WITH FOOTPATH AS PER DETAIL 2.

NOTE TREE SURROUND TO BE WITHIN FULL PAVER JOINTS.

=======

SUPPLY AND SET NEW 300mm BLUESTONE SOLECOURSE KERB AND 250mm GUTTERSTONE CHANNEL

SUPPLY AND SET NEW 300mm BLUESTONE KERB

Stantec CITYWIDE shaping sustainable landscapes