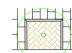

PROPOSED TREE PLOT

WIDEN EXISTING TREE SURROUND AS SHOWN. EXCAVATE 100mm BELOW EXISTING EARTHEN SURFACE WITHIN TREE PLOT AND BACKFILL WITH 100mm OF APPROVED SUBSOIL. INSTALL 'SOAK THRU POROUS PAVEMENT (SPRING COLOUR) FLUSH WITH FOOTPATH AS PER DETAIL 2.

NOTE TREE SURROUND TO BE WITHIN FULL PAVER JOINTS.

=======

SUPPLY AND SET NEW 300mm BLUESTONE SOLECOURSE KERB AND 250mm GUTTERSTONE CHANNEL

SUPPLY AND SET NEW 300mm BLUESTONE KERB

Stantec CITYWIDE shaping sustainable landscapes