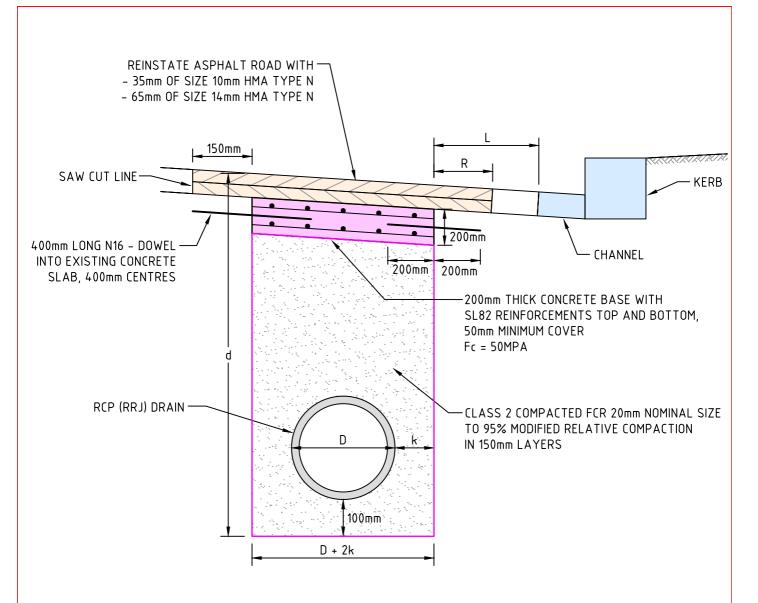

IF d < 1.5m, k = 150mm (NO SHORING) IF d > 1.5m, k = 250mm (WITH SHORING)

## NOTES:

L = DISTANCE BETWEEN TRENCH EDGE AND LIP OF CHANNEL

R = WIDTH OF REINSTATE FROM TRENCH EDGE

D = DIAMETER OF THE PIPE (EXTERNAL)

d = DEPTH OF TRENCH

IF L > 600mm, R = 150mm

IF L  $\leftarrow$  600mm, R = L (WHERE THE NEAREST TRENCH IS WITHIN 600mm TO THE LIP OF CHANNEL, THE ROAD REINSTATEMENT SHALL EXTEND UP TO THE LIP OF CHANNEL)

## NOT TO SCALE

ASPHALT ROAD WITH
CONCRETE BASE
REINSTATEMENT DETAILS
- DRAINAGE WORKS

| Approved By                          |                                 | Drawing<br>Number | 1P 50519 |
|--------------------------------------|---------------------------------|-------------------|----------|
| Principal Engineer<br>Infrastructure | Manager<br>Engineering Services | Revision          | А        |
| Date Nov, 2017                       | Date Nov, 2017                  | Docs<br>Number    |          |