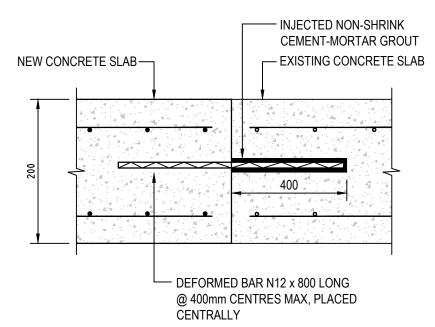

# DETAIL 4 STANDARD CONCRETE ROAD BASE CONNECTION JOINT

# DETAIL 5

STANDARD CONCRETE ROAD BASE CONSTRUCTION JOINT