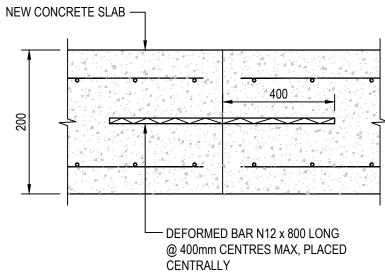

# DETAIL 4 STANDARD CONCRETE ROAD BASE CONNECTION JOINT

# DETAIL 5

STANDARD CONCRETE ROAD BASE CONSTRUCTION JOINT