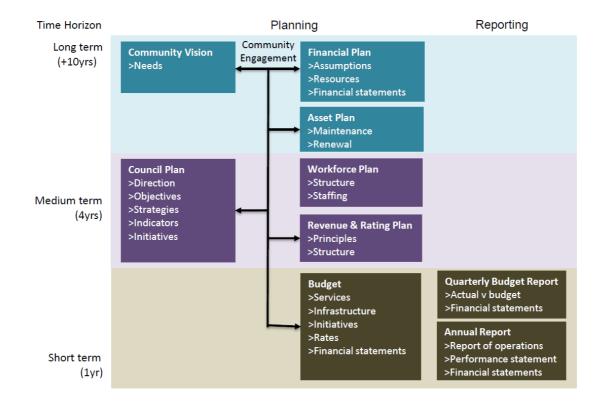

Progress against our four-year strategic objectives and major initiatives is shared with the public through our Annual Report and Quarterly Reports process to support transparency and accountability.

The diagram below explains the relationships between the Council Plan, the Budget and the Annual Report.