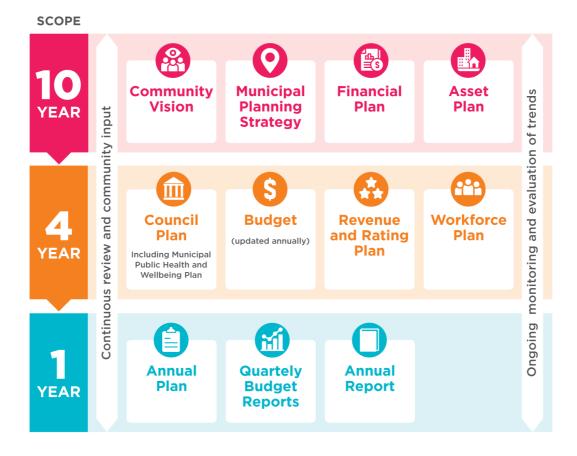

#### 2.1 Link to the Integrated Planning and Reporting Framework

City of Melbourne has an Integrated Planning Framework that aligns our operational, corporate and strategic plans to deliver core services, and achieve sustainable improvements for the city and its people. The framework includes long, medium and short-term plans that set the direction of everything we do.

The Budget forms an important part of Council's Integrated Planning and Reporting Framework. This framework ensures that the Budget is developed in response to Council Plan priorities, and specifies the resources required to fund Council services and initiatives over the next 12 months and subsequent 3 financial years.

The framework includes reports to monitor the implementation of our plans. Monthly and quarterly reports enable the management team and Council to closely monitor the organisation's progress towards its goals. The Annual Report, including audited financial statements, is our report to the community on our performance during the year.

The framework guides the Council in identifying community needs and aspirations over the long term (Community Vision and Financial Plan), medium term (Council Plan, Workforce Plan, and Revenue and Rating Plan) and short term (Budget), and then holding itself accountable (Annual Report).