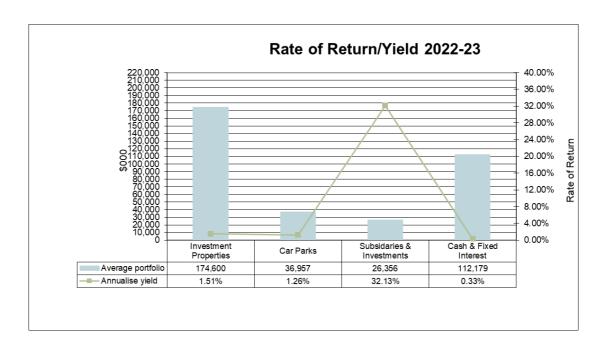

#### **Cash and investments**

The investment portfolio is expected to provide net income of \$11.9 million, representing an average return of 3.4 per cent. This portfolio is made up of subsidiary companies, car parks, commercial properties and cash.

### 2022-23

The returns from the portfolio in 2022–23 are adversely affected by lower subsidiary earnings, particularly as a result of Queen Victoria Market trader support grants. Refer to Section 11 for details on City of Melbourne's investment strategy.