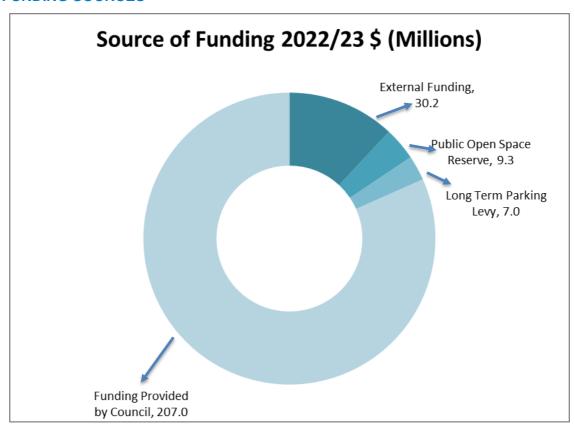

| (86,866)                      | 26,354                      | 113,220            |
| Bank account (Opening balance)                             | 173,871                       | 87,004                      | (86,866)           |
| Bank account (Closing balance)                             | 87,004                        | 113,358                     | 26,354             |

### 7 ANALYSIS OF COUNCIL WORKS (INCLUDING MAINTENANCE)

This section provides an analysis of the planned City of Melbourne works expenditure budget for the 2022–23 year and the sources of funding for the draft Budget. It should be noted that maintenance is included as part of the overall review of City of Melbourne's works program, but is funded out of the operating budget.

#### 7.1 FUNDING SOURCES



<sup>\*</sup> Sources of funding excludes carry forward capital estimate

#### 7.1.1 External funding

External funding of \$30.2 million includes \$4 million to be received from external parties for the Stubbs Street Pump Station and \$26.2 million provided by the Victorian Government to be spent on parks and open spaces, roads and community facilities projects.

#### 7.1.2 Public Open Space Reserve

\$9.3 million will be allocated to the development of existing public open space reserve projects, to be spent on:

- Dodds Street linear park
- City Road (northern undercroft)
- New climate adaptation urban landscapes.

In addition, a further \$75.0 million dollars has been committed over the next four years and included in draft Budget to provide funding to acquire further open space rese