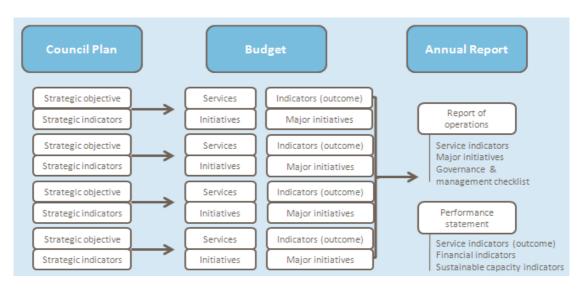

Progress against our four-year strategic objectives and major initiatives is shared with the public through our Annual Report and Quarterly Reports process to support transparency and accountability.

The diagram below explains the relationships between the Council Plan, the Budget and the Annual Report.

Source: Department of Jobs, Precincts and Regions