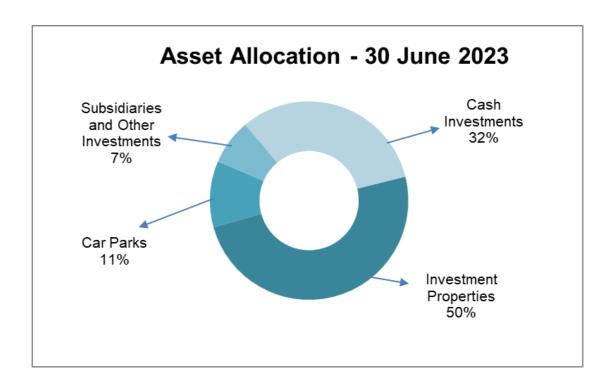

#### **Cash and investments**

The investment portfolio is expected to provide net income of \$11.9 million, representing an average return of 3.4 per cent. This portfolio is made up of subsidiary companies, car parks, commercial properties and cash.