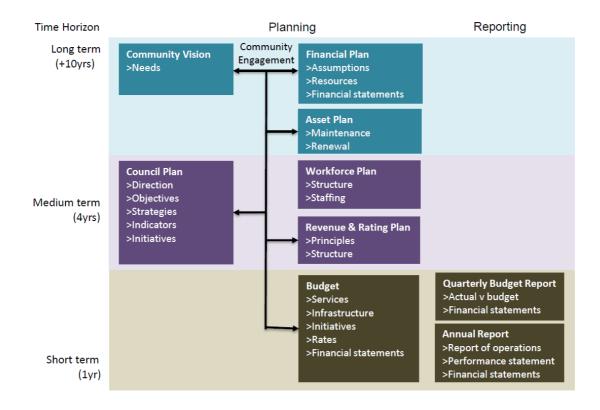

Progress against our four-year strategic objectives and major initiatives is shared with the public via our Annual Report and Quarterly Reporting process to support transparency and accountability.

The diagram below explains the relationships between the Council Plan, the Budget and the Annual Report.