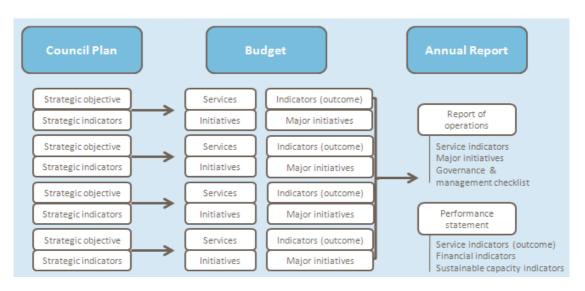

Progress against our four-year strategic objectives and major initiatives is shared with the public via our Annual Report and Quarterly Reporting process to support transparency and accountability.

The diagram below explains the relationships between the Council Plan, the Budget and the Annual Report.