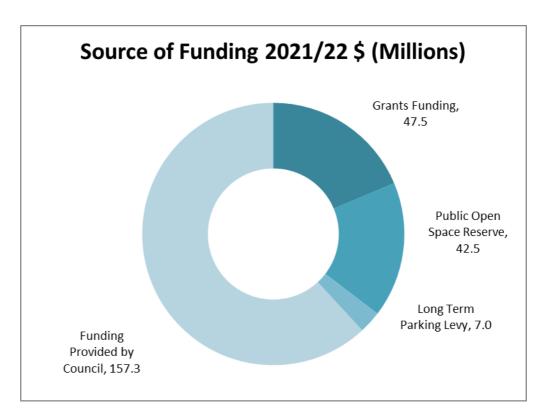

flow/(outflow)                                  | 28,412                        | (24,057)                    | (52,469)           |
| Bank account (Opening balance)                             | 106,598                       | 135,010                     | 28,412             |
| Bank account (Closing balance)                             | 135,010                       | 110,953                     | (24,057)           |

# 7 ANALYSIS OF COUNCIL WORKS (INCLUDING MAINTENANCE)

This section provides an analysis of the planned Council works expenditure budget for the 2021-22 year and the sources of funding for the budget. It should be noted that maintenance is included as part of the overall review of Council works program but is funded out of the operating budget.

#### 7.1 FUNDING SOURCES



<sup>\*</sup> Sources of Funding excludes carry forward capital estimate

#### 7.1.1 Grants Funding

The amount of \$47.5 million represents funding provided by Federal and State Government and will be spent on Roads, Footpaths & Cycleways, Parks & Open Spaces, Community Facilities and Arts projects.

#### 7.1.2 Public Open Space Reserve

The \$42.5 million represents the amount to be allocated from the public open space reserves and will be spent on the following open space projects:

New Southbank Open Space Reserve, Urban Renewal Open Spaces, Dodds Street Linear Park, Southbank Boulevard, Pocket Parks and New Climate Adaptation Urban Landscapes.

The public open space reserve is a statutory reserve required to account for developer contributions. The use of the funds is dictated by le