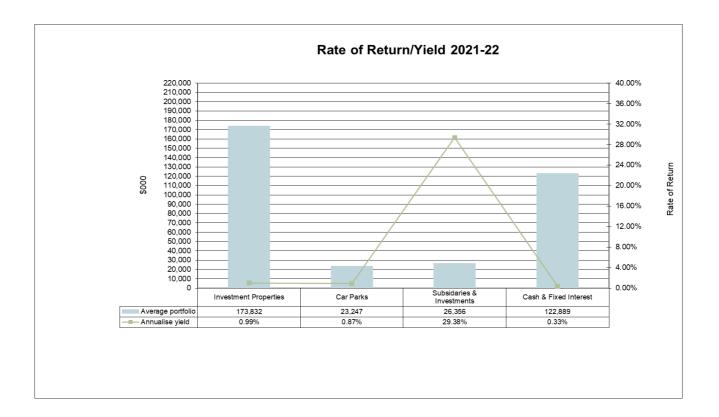

#### Cash and investments

The investment portfolio is expected to provide net income of \$9.9 million, representing an average return of 2.85 per cent. This portfolio is made up of subsidiary companies, car parks, commercial properties and cash.

The cash component returns from the portfolio assume a flat interest rate environment.

Refer to Section 11 for details on Council's investment strategy.