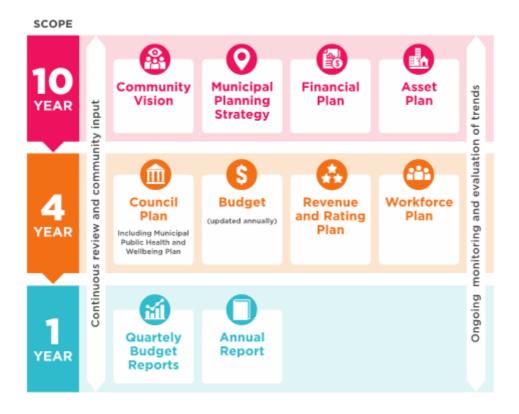

### 2.1 Link to the Integrated Planning and Reporting Framework

The City of Melbourne has an Integrated Planning Framework that aligns operational, corporate and strategic plans to deliver core services and achieve sustainable improvements for the city and its people. The framework includes long, medium and short term plans that set the direction of everything we do.

The Budget forms an important part of Council's Integrated Planning and Reporting Framework. This framework ensures that the Budget is developed in response to Council Plan priorities and specifies the resources required to fund Council services and initiatives over the next 12 months and subsequent 3 financial years. The framework includes reports to monitor the implementation of our plans. Monthly and quarterly reports enable the management team and Council to closely monitor the organisation's progress towards goals. The Annual Report, including audited financial statements, is our report to the community on our performance during the year.

The framework guides the Council in identifying community needs and aspirations over the long term (Community Vision and Financial Plan), medium term (Council Plan, Workforce Plan, and Revenue and Rating Plan) and short term (Budget) and then holding itself accountable (Annual Report).