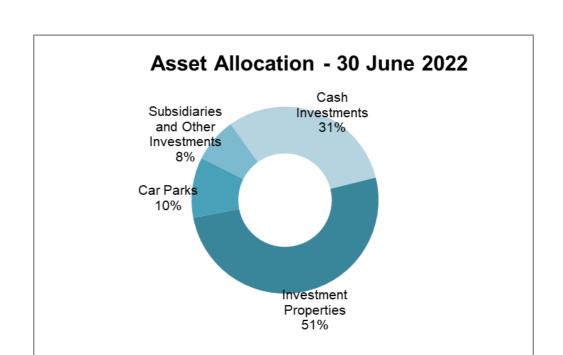

#### Cash and investments

The investment portfolio is expected to provide net income of \$9.9 million, representing an average return of 2.85 per cent. This portfolio is made up of subsidiary companies, car parks, commercial properties and cash.