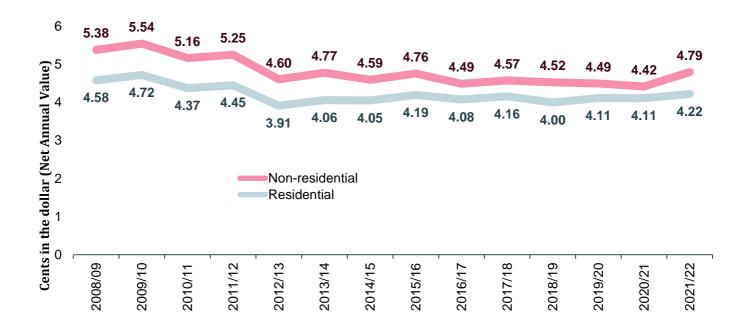

### 5.1.1 Rates and Charges

Municipal property general valuations are conducted annually by the Valuer General Victoria and take effect on 1 July each year.

These valuations are used by the City of Melbourne when setting rates and charges for the forthcoming financial year's Budget.

While rates on average will not increase, individual rate assessments may differ depending on the movement in valuation of a given property.

Supplementary valuations of property may be carried out when changes are made that affect the valuation of the property (which includes renovation, subdivision, consolidation, or construction) or its rateability.

City of Melbourne is forecast to record a \$13.1 million increase in net rates revenue, primarily due to supplementary valuations as a result of developments in the previous year.

We have elected not to burden ratepayers with the 1.5 per cent rate increase this year, which equates to a revenue foregone of \$4.8 million.