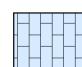

INSTALL "VERSATAC" GRANITE WARNING & DIRECTIONAL TGSI's IN ACCORDANCE WITH AS1428.1:2009 (BLUESTONE PAVEMENT) OR CoM APPROVED EQUIVALENT

INSTALL 150mm WIDE INTERNAL BLUESTONE TREE SURROUND AROUND 3 No. SIDES OF EXISTING TREE PLOT. EXCAVATE 100mm BELOW EXISTING EARTHEN SURFACE WITHIN TREE PLOT AND BACKFILL WITH 60mm OF 7mm COMPACTED SCREENINGS. INSTALL 40mm THICK "FLOWSTONE" POROUS PAVEMENT WITH 8mm 'SPRING' AGGREGATE,100% U.V. STABLE RESIN. INSTALLATION AS PER MANUFACTURERS GUIDELINES.

NOTE TREE SURROUND TO BE WITHIN FULL PAVER JOINTS.

RECONSTRUCT AND ENLARGE EXISTING TREE PLOT. REFER CoM STD DRG 1P50401 AND DETAIL 2.

|  | Stantec | 1 | CITYWIDE shaping sustainable landscapes |
|--|---------|---|-----------------------------------------|