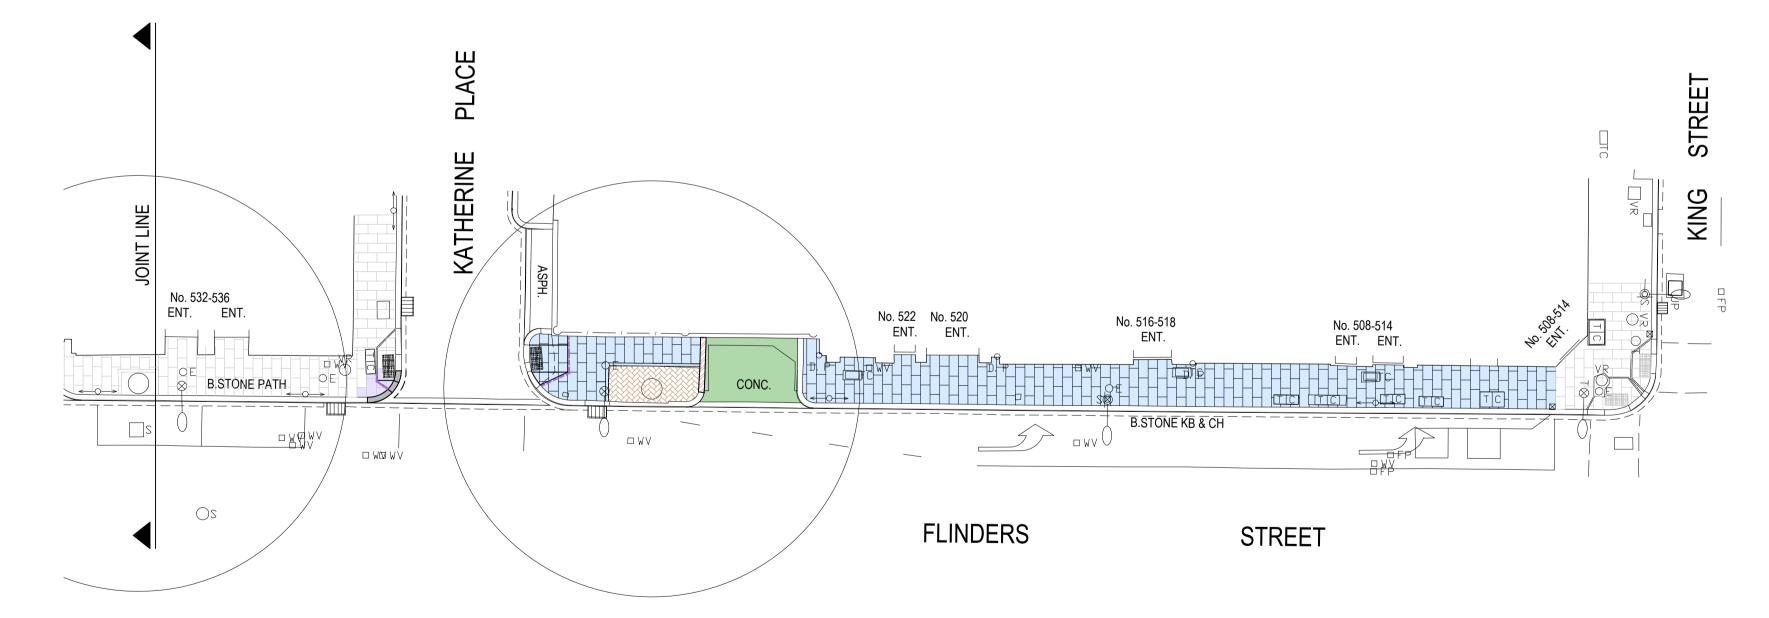

## CONSTRUCTION LEGEND

EXISTING BLUESTONE PAVEMENT

CONSTRUCT 40mm THICK BLUESTONE PAVEMENT AS PER CoM STANDARD DRAWING 1P 50402.

RECONSTRUCT 995X495X40mm THICK BLUESTONE PAVERS AS PER Com STANDARD DRAWING 1P 50402 ON EXISTING CONCRETE BASE. BUILD UP LEVELS AS REQUIRED WITH CONCRETE SLURRY.

RECONSTRUCT ASPHALT CROSSING AS PER CoM STANDARD DRAWING 1P50104

DEMOLISH CONCRETE CROSSING AND CONSTRUCT ASPHALT CROSSING AS PER CoM STANDARD DRAWING 1P50104

SUPPLY AND SET NEW 300mm WIDE BLUESTONE KERB AND 250x100mm GUTTERSTONE CHANNEL.

SUPPLY AND SET NEW **200mm** WIDE BLUESTONE KERB AND 250x100mm GUTTERSTONE CHANNEL.

LIFT AND RESET EXISTING BLUESTONE KERB

PROFILE 30mm DEPTH EXISTING ROADWAY AND RESHEET/BUILD UP WITH 35mm MINIMUM DEPTH OF SIZE 10mm HMA, TYPE H WEARING COURSE.

CONSTRUCT BLUESTONE PAVED ACCESS RAMP AS PER AS1428.4 : 2002. RAMP GRADE 1 IN 8 MAX. REFER CoM STD DWG 1P50201 INSTALL 50mm WIDE 'PANDA' GRANITE INLAY DELINEATION PAVER WITH PAVERS WITHIN ACCESS RAMP TO HAVE EXFOLIATED SAND BLAST SURFACE FINISH FOR IMPROVED SLIP RESISTANCE

INSTALL "VERSATAC" GRANITE WARNING & DIRECTIONAL TGSI's IN ACCORDANCE WITH AS1428.1:2009 (BLUESTONE PAVEMENT) OR CoM APPROVED EQUIVALENT

INSTALL 150mm WIDE INTERNAL BLUESTONE TREE SURROUND AROUND 3 No. SIDES OF EXISTING TREE PLOT. EXCAVATE 100mm BELOW EXISTING EARTHEN SURFACE WITHIN TREE PLOT AND BACKFILL WITH 60mm OF 7mm COMPACTED SCREENINGS. INSTALL 40mm THICK "FLOWSTONE" POROUS PAVEMENT WITH 8mm 'SPRING' AGGREGATE,100% U.V. STABLE RESIN. INSTALLATION AS PER MANUFACTURERS GUIDELINES.

NOTE TREE SURROUND TO BE WITHIN FULL PAVER JOINTS.

RECONSTRUCT AND ENLARGE EXISTING TREE PLOT. REFER CoM STD DRG 1P50401 AND DETAIL 2.

|  | Stantec | 1 | CITYWIDE shaping sustainable landscapes |
|--|---------|---|-----------------------------------------|