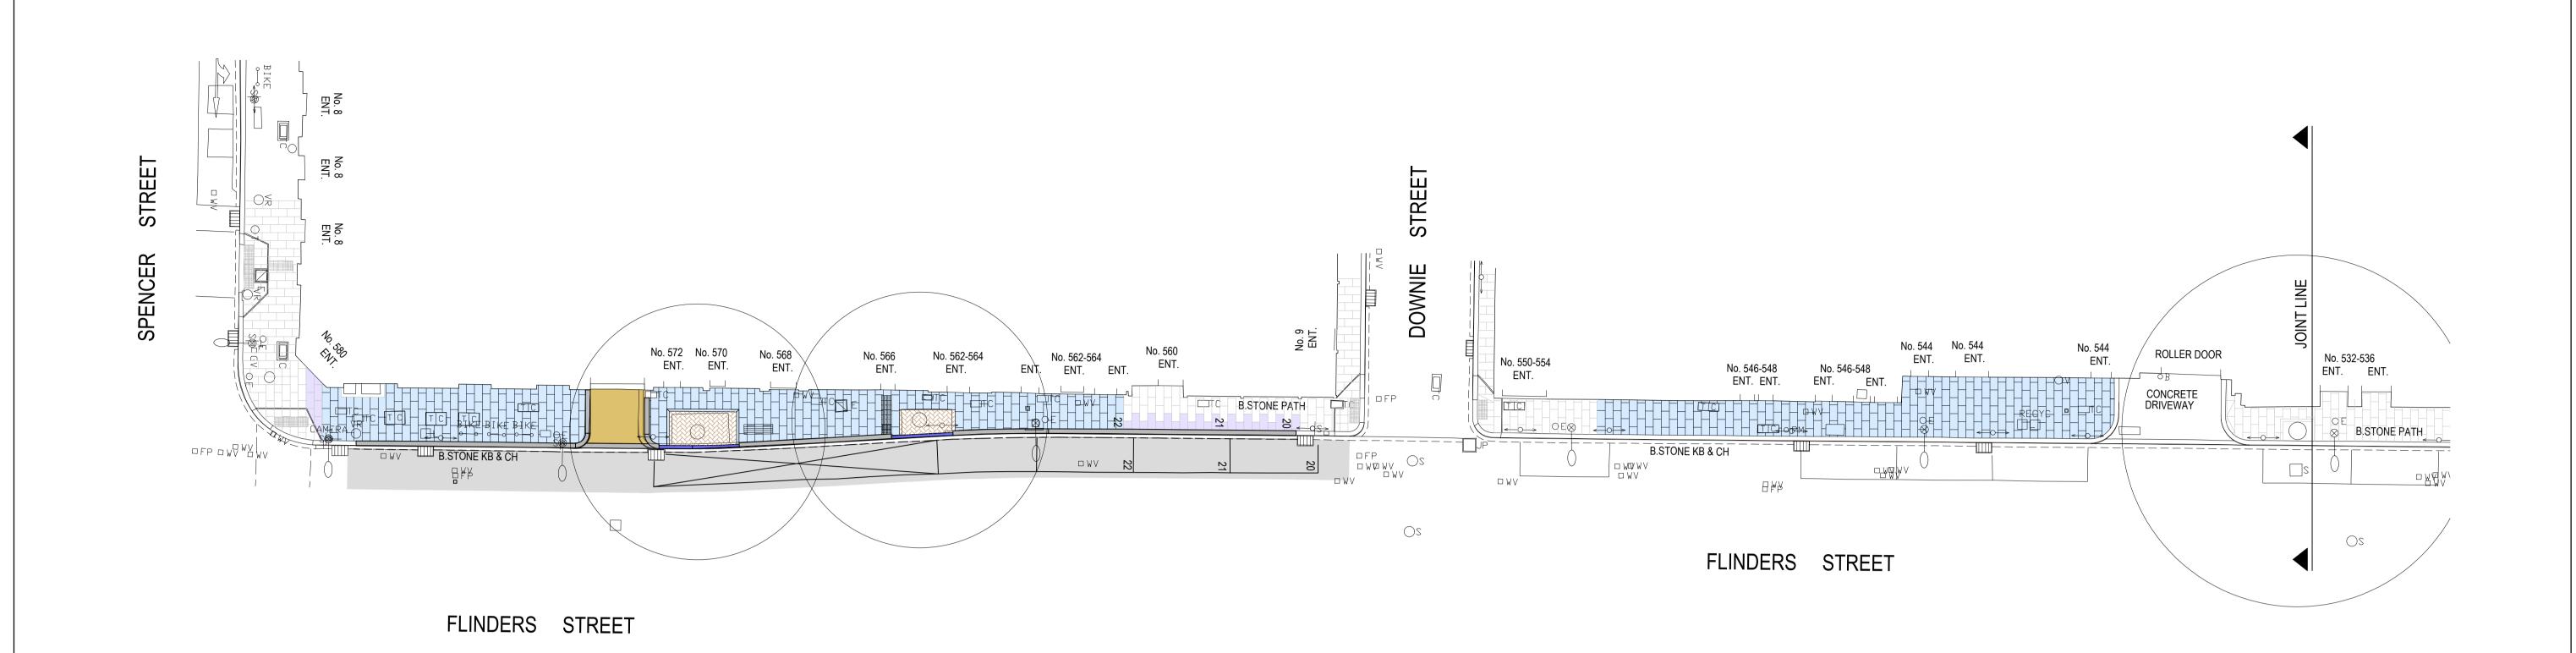

## CONSTRUCTION LEGEND

EXISTING BLUESTONE PAVEMENT

CONSTRUCT 40mm THICK BLUESTONE PAVEMENT AS PER CoM STANDARD DRAWING 1P 50402.

RECONSTRUCT 995X495X40mm THICK BLUESTONE PAVERS AS PER Com STANDARD DRAWING 1P 50402 ON EXISTING CONCRETE BASE. BUILD UP LEVELS AS REQUIRED WITH CONCRETE SLURRY.

RECONSTRUCT ASPHALT CROSSING AS PER CoM STANDARD DRAWING 1P50104

DEMOLISH CONCRETE CROSSING AND CONSTRUCT ASPHALT CROSSING AS PER CoM STANDARD DRAWING 1P50104

SUPPLY AND SET NEW 300mm WIDE BLUESTONE KERB AND 250x100mm GUTTERSTONE CHANNEL.

SUPPLY AND SET NEW **200mm** WIDE BLUESTONE KERB AND 250x100mm GUTTERSTONE CHANNEL.

LIFT AND RESET EXISTING BLUESTONE KERB

PROFILE 30mm DEPTH EXISTING ROADWAY AND RESHEET/BUILD UP WITH 35mm MINIMUM DEPTH OF SIZE 10mm HMA, TYPE H WEARING COURSE.

CONSTRUCT BLUESTONE PAVED ACCESS RAMP AS PER AS1428.4 : 2002. RAMP GRADE 1 IN 8 MAX. REFER CoM STD DWG 1P50201 INSTALL 50mm WIDE 'PANDA' GRANITE INLAY DELINEATION PAVER WITH PAVERS WITHIN ACCESS RAMP TO HAVE EXFOLIATED SAND BLAST SURFACE FINISH FOR IMPROVED SLIP RESISTANCE

INSTALL "VERSATAC" GRANITE WARNING & DIRECTIONAL TGSI's IN ACCORDANCE WITH AS1428.1:2009 (BLUESTONE PAVEMENT) OR CoM APPROVED EQUIVALENT

INSTALL 150mm WIDE INTERNAL BLUESTONE TREE SURROUND AROUND 3 No. SIDES OF EXISTING TREE PLOT. EXCAVATE 100mm BELOW EXISTING EARTHEN SURFACE WITHIN TREE PLOT AND BACKFILL WITH 60mm OF 7mm COMPACTED SCREENINGS. INSTALL 40mm THICK "FLOWSTONE" POROUS PAVEMENT WITH 8mm 'SPRING' AGGREGATE,100% U.V. STABLE RESIN. INSTALLATION AS PER MANUFACTURERS GUIDELINES.

NOTE TREE SURROUND TO BE WITHIN FULL PAVER JOINTS.

RECONSTRUCT AND ENLARGE EXISTING TREE PLOT. REFER CoM STD DRG 1P50401 AND DETAIL 2.

|  | Stantec | 1 | CITYWIDE shaping sustainable landscapes |
|--|---------|---|-----------------------------------------|