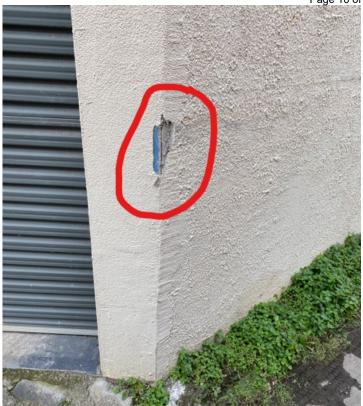

Firstly, we would like to raise <u>safety</u> concern re the western portion of the laneway (highlighted in yellow below), should it be made accessible to all vehicles due to the narrowness of the lane. Vehicles have not used this lane for many years but since construction has started at the end of this lane, it has been used by vehicles to access the property and we have had our property damaged twice. I have included photos of the damage to our wall below for reference (Photo 1 – damage done in September 2023, Photo 2 – damage done in October 2023).

Photo 1 – Wall Damage in September 2023

Photo 2 – Wall Damage in October 2023

The damages were subsequently repaired by the responsible people but it's proven how our properties and neighbours' properties are susceptible to be damaged by vehicles. The incidence of property damage would increase if this part of the lane was converted to public access. We would like to further show a photo of a truck that used this laneway to highlight the narrowness of the lane and how close it is to the properties. Residents especially local children are at grave risk of being struck by vehicles. Any action by the Council would need to incorporate safety plans to residents and their properties. We strongly believe that any use of this narrow part of the laneway should at the very least be restricted by vehicle size and weight limit.