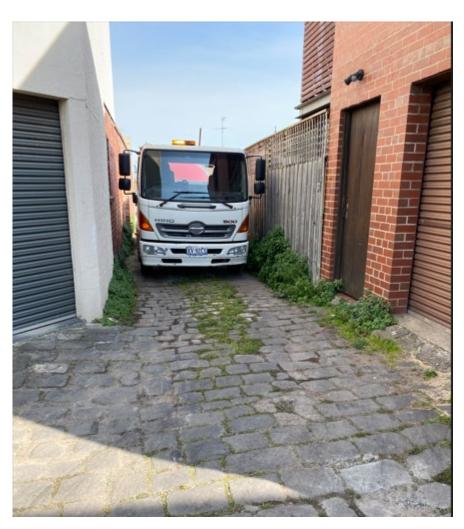

Firstly, we would like to raise <u>safety</u> concern re the western portion of the laneway (highlighted in yellow below), should it be made accessible to all vehicles due to the narrowness of the lane. Vehicles have not used this lane for many years but since construction has started at the end of this lane, it has been used by vehicles to access the property and we have had our property damaged twice. I have included photos of the damage to our wall below for reference (Photo 1 – damage done in September 2023, Photo 2 – damage done in October 2023).

Photo 1 – Wall Damage in September 2023

Photo 2 – Wall Damage in October 2023

The damages were subsequently repaired by the responsible people but it's proven how our properties and neighbours' properties are susceptible to be damaged by vehicles. The incidence of property damage would increase if this part of the lane was converted to public access. We would like to further show a photo of a truck that used this laneway to highlight the narrowness of the lane and how close it is to the properties. Residents especially local children are at grave risk of being struck by vehicles. Any action by the Council would need to incorporate safety plans to residents and their properties. We strongly believe that any use of this narrow part of the laneway should at the very least be restricted by vehicle size and weight limit.