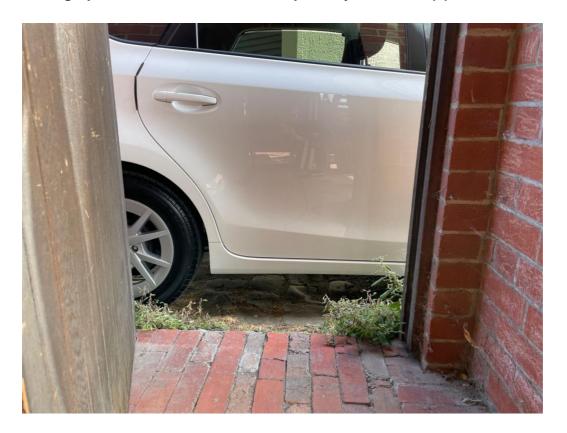

Firstly, we would like to raise <u>safety</u> concern re the western portion of the laneway (highlighted in yellow below), should it be made accessible to all vehicles due to the narrowness of the lane. Vehicles have not used this lane for many years but since construction has started at the end of this lane, it has been used by vehicles to access the property and we have had our property damaged twice. I have included photos of the damage to our wall below for reference (Photo 1 – damage done in September 2023, Photo 2 – damage done in October 2023).

Photo 1 – Wall Damage in September 2023

Photo 2 – Wall Damage in October 2023

The damages were subsequently repaired by the responsible people but it's proven how our properties and neighbours' properties are susceptible to be damaged by vehicles. The incidence of property damage would increase if this part of the lane was converted to public access. We would like to further show a photo of a truck that used this laneway to highlight the narrowness of the lane and how close it is to the properties. Residents especially local children are at grave risk of being struck by vehicles. Any action by the Council would need to incorporate safety plans to residents and their properties. We strongly believe that any use of this narrow part of the laneway should at the very least be restricted by vehicle size and weight limit.