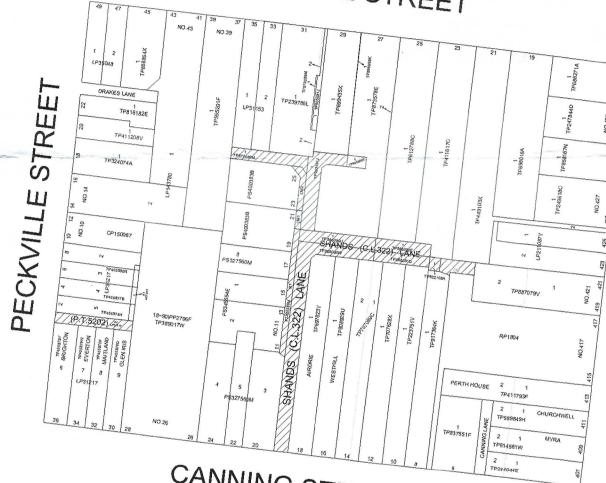

#### Purpose and background

1. The purpose of this report is to recommend the Public Highway Declaration of Shands Lane and PT5202, North Melbourne (Roads) pursuant to section 204(1), 207A(c) and 223 of the *Local Government Act 1989* (the Act), as shown hatched on the attached plan (see Attachment 1).

#### Proposed Public Highway declaration Shands Lane and PT5202, North Melbourne

Notice is given pursuant to sections 204(1), 207A and 223 of the *Local Government Act 1989* (Act) that the Melbourne City Council (Council) proposes to declare the roads shown hatched on the plan below as Public Highways (Proposal). The roads are considered to be public highways at common law with the southern and eastern portions of Shands Lane having been maintained by the Council for many decades and on the Council's Road Register. The Proposal is to put the public highway status beyond doubt.

#### **Plan from Public Notice**

# **ERSKINE STREET**

# CANNING STREET

Roads proposed to be declared Public Highways