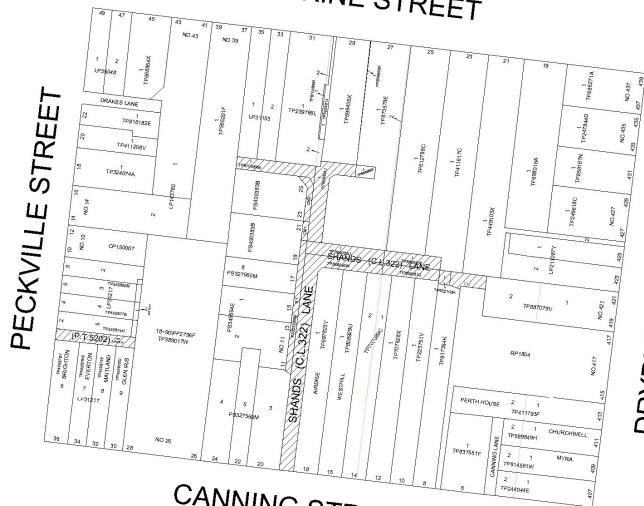

#### Proposed Public Highway declaration Shands Lane and PT5202, North Melbourne

Notice is given pursuant to sections 204(1), 207A and 223 of the *Local Government Act 1989* (Act) that the Melbourne City Council (Council) proposes to declare the roads shown hatched on the plan below as Public Highways (Proposal). The roads are considered to be public highways at common law with the southern and eastern portions of Shands Lane having been maintained by the Council for many decades and on the Council's Road Register. The Proposal is to put the public highway status beyond doubt.

#### **Plan from Public Notice**

# **ERSKINE STREET**

# CANNING STREET

Roads proposed to be declared Public Highways