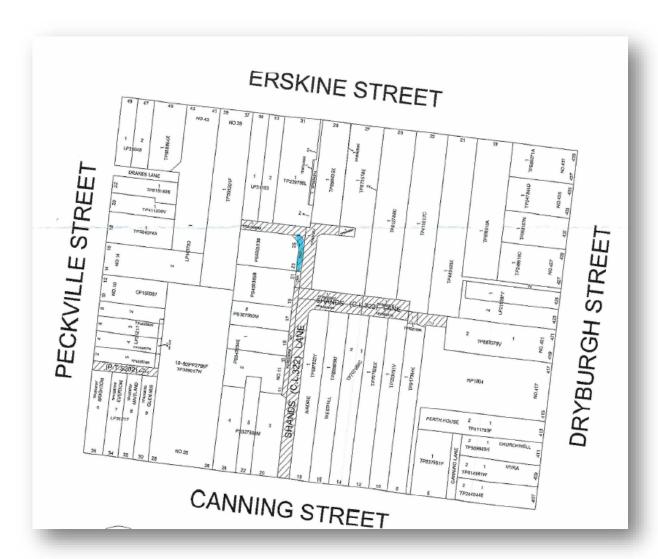

#### **Plan from Public Notice**

# **ERSKINE STREET**

# CANNING STREET

Roads proposed to be declared Public Highways