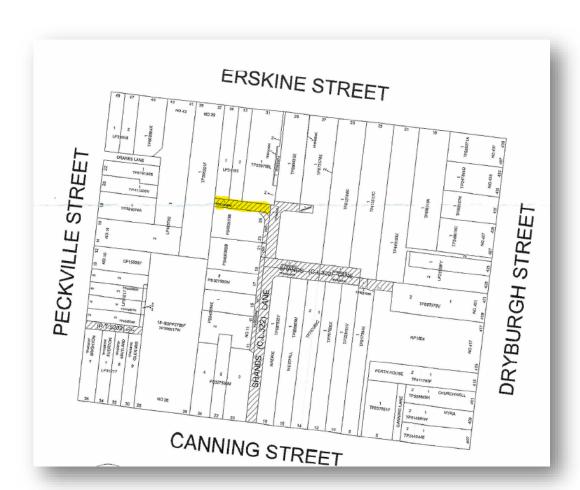

#### **Plan from Public Notice**

# **ERSKINE STREET**

# CANNING STREET

Roads proposed to be declared Public Highways

# DRYBURGH STREET