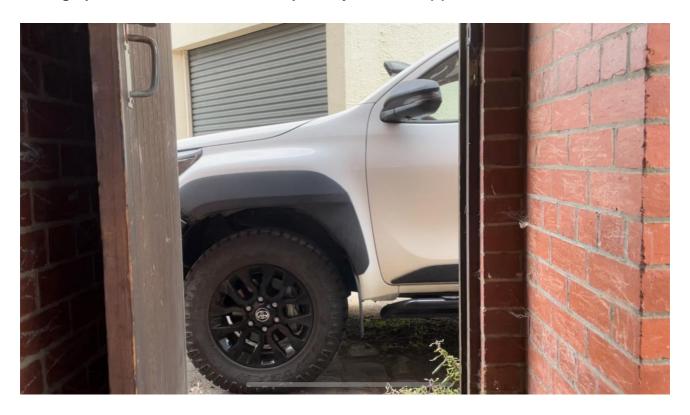

Firstly, we would like to raise <u>safety</u> concern re the western portion of the laneway (highlighted in yellow below), should it be made accessible to all vehicles due to the narrowness of the lane. Vehicles have not used this lane for many years but since construction has started at the end of this lane, it has been used by vehicles to access the property and we have had our property damaged twice. I have included photos of the damage to our wall below for reference (Photo 1 – damage done in September 2023, Photo 2 – damage done in October 2023).

Photo 1 – Wall Damage in September 2023

Photo 2 – Wall Damage in October 2023

The damages were subsequently repaired by the responsible people but it's proven how our properties and neighbours' properties are susceptible to be damaged by vehicles. The incidence of property damage would increase if this part of the lane was converted to public access. We would like to further show a photo of a truck that used this laneway to highlight the narrowness of the lane and how close it is to the properties. Residents especially local children are at grave risk of being struck by vehicles. Any action by the Council would need to incorporate safety plans to residents and their properties. We strongly believe that any use of this narrow part of the laneway should at the very least be restricted by vehicle size and weight limit.