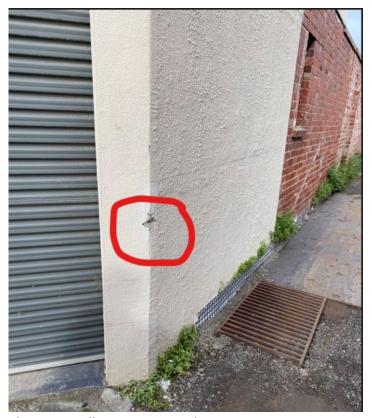

Firstly, we would like to raise <u>safety</u> concern re the western portion of the laneway (highlighted in yellow below), should it be made accessible to all vehicles due to the narrowness of the lane. Vehicles have not used this lane for many years but since construction has started at the end of this lane, it has been used by vehicles to access the property and we have had our property damaged twice. I have included photos of the damage to our wall below for reference (Photo 1 – damage done in September 2023, Photo 2 – damage done in October 2023).

Photo 1 – Wall Damage in September 2023

Photo 2 – Wall Damage in October 2023

The damages were subsequently repaired by the responsible people but it's proven how our properties and neighbours' properties are susceptible to be damaged by vehicles. The incidence of property damage would increase if this part of the lane was converted to public access. We would like to further show a photo of a truck that used this laneway to highlight the narrowness of the lane and how close it is to the properties. Residents especially local children are at grave risk of being struck by vehicles. Any action by the Council would need to incorporate safety plans to residents and their properties. We strongly believe that any use of this narrow part of the laneway should at the very least be restricted by vehicle size and weight limit.