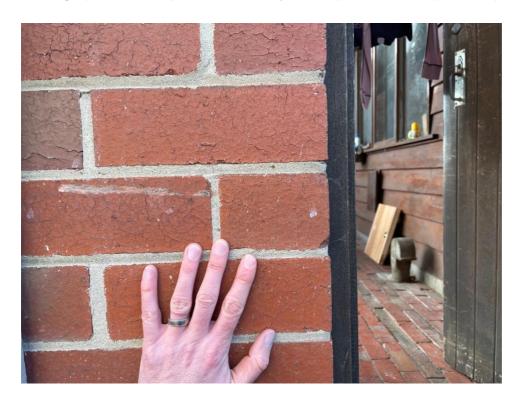

Firstly, we would like to raise <u>safety</u> concern re the western portion of the laneway (highlighted in yellow below), should it be made accessible to all vehicles due to the narrowness of the lane. Vehicles have not used this lane for many years but since construction has started at the end of this lane, it has been used by vehicles to access the property and we have had our property damaged twice. I have included photos of the damage to our wall below for reference (Photo 1 – damage done in September 2023, Photo 2 – damage done in October 2023).

Photo 1 – Wall Damage in September 2023

Photo 2 – Wall Damage in October 2023

The damages were subsequently repaired by the responsible people but it's proven how our properties and neighbours' properties are susceptible to be damaged by vehicles. The incidence of property damage would increase if this part of the lane was converted to public access. We would like to further show a photo of a truck that used this laneway to highlight the narrowness of the lane and how close it is to the properties. Residents especially local children are at grave risk of being struck by vehicles. Any action by the Council would need to incorporate safety plans to residents and their properties. We strongly believe that any use of this narrow part of the laneway should at the very least be restricted by vehicle size and weight limit.