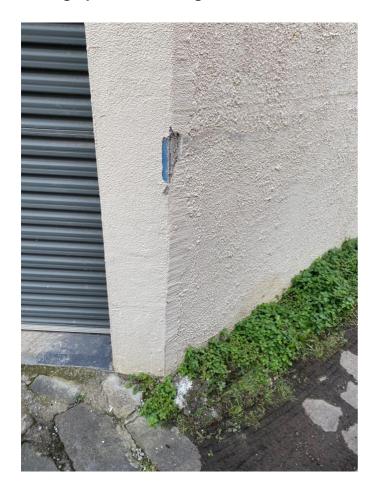

Firstly, we would like to raise <u>safety</u> concern re the western portion of the laneway (highlighted in yellow below), should it be made accessible to all vehicles due to the narrowness of the lane. Vehicles have not used this lane for many years but since construction has started at the end of this lane, it has been used by vehicles to access the property and we have had our property damaged twice. I have included photos of the damage to our wall below for reference (Photo 1 – damage done in September 2023, Photo 2 – damage done in October 2023).

Photo 1 – Wall Damage in September 2023

Photo 2 – Wall Damage in October 2023

The damages were subsequently repaired by the responsible people but it's proven how our properties and neighbours' properties are susceptible to be damaged by vehicles. The incidence of property damage would increase if this part of the lane was converted to public access. We would like to further show a photo of a truck that used this laneway to highlight the narrowness of the lane and how close it is to the properties. Residents especially local children are at grave risk of being struck by vehicles. Any action by the Council would need to incorporate safety plans to residents and their properties. We strongly believe that any use of this narrow part of the laneway should at the very least be restricted by vehicle size and weight limit.