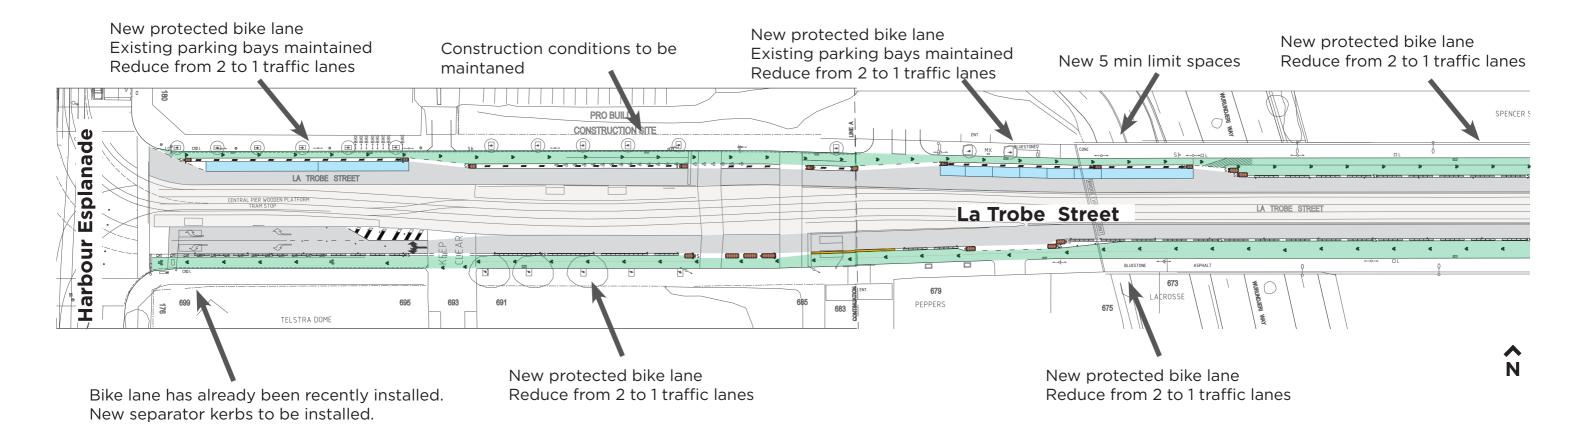

## LA TROBE STREET (1/2)

#### Harbour Esplanade to Spencer Street (CoM road)

### **Key changes**

• 600m of new protected bike lanes, (300m each side)

#### Legend:

Traffic lanes
Protected bike lane
Parking bays
Tramway