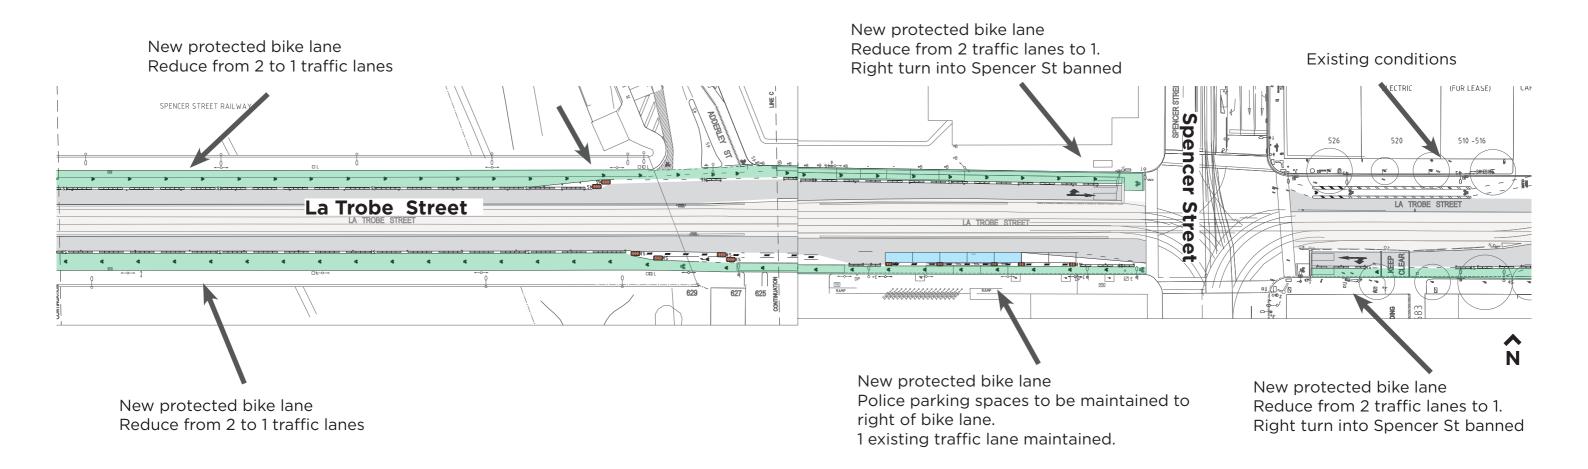

# LA TROBE STREET (2/2)

**Harbour Esplanade to Spencer Street (CoM road)** 

#### **Key changes**

• 600m of new protected bike lanes, (300m each side)

#### Legend:

Traffic lanes
Protected bike lane
Parking bays
Tramway

For full details of the proposed parking controls, see https://www.melbourne.vic.gov.au/build-ing-and-development/shaping-the-city/city-projects/Pages/new-bike-lanes.aspx