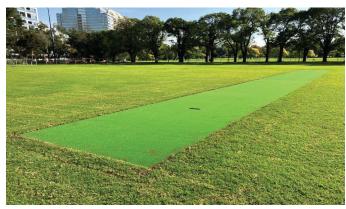

The turf wicket will also remain fenced off until late 2023, when it is ready to be used by sports clubs.

## For more information

To find out more, please scan the QR code below, call 9658 9658 or visit melbourne.vic.gov.au/cityprojects

The new turf wicket on the southern sports field

The newly planted grass growing on the southern sports field