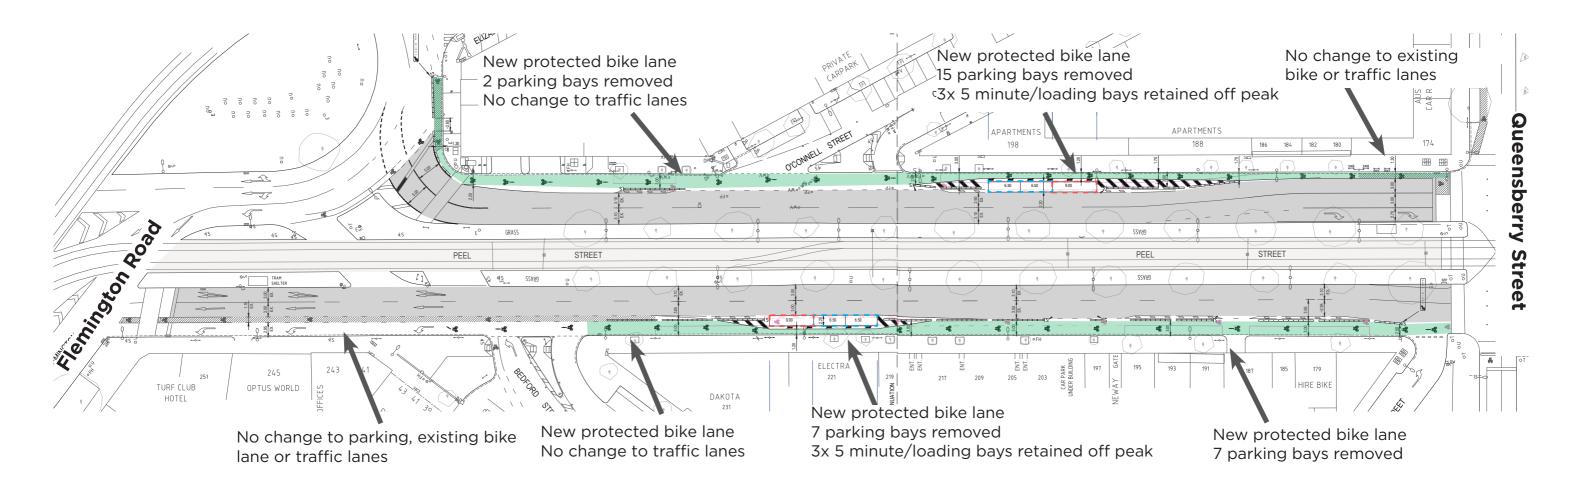

# PEEL STREET (1/2)

### **Haymarket Roundabout to Queensberry Street (DOT road)**

## **Key changes**

- 400m of new protected bike lanes, (200m west side, 200m east side)
- 31 parking bays removed
- New resident priority parking restrictions in surrounding streets

### Legend:

Traffic lanes
Protected bike lane
Parking bays
'No stopping' peak period