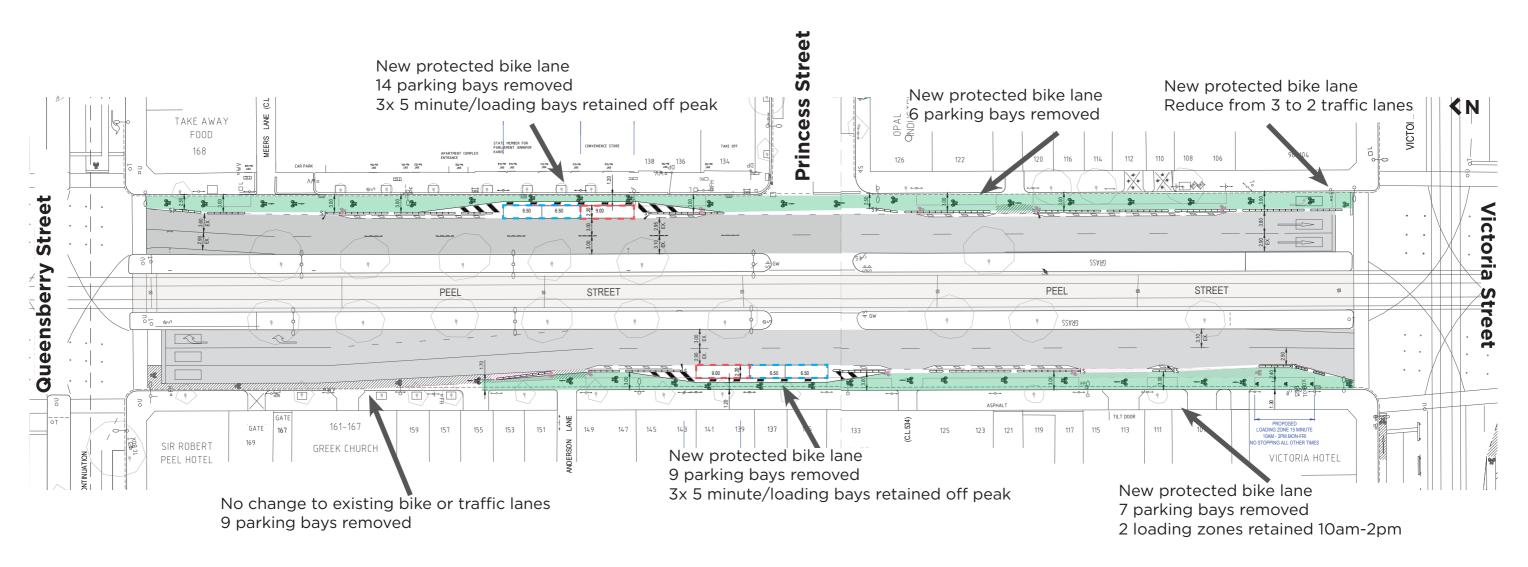

## PEEL STREET (2/2)

### **Queensberry Street to Victoria Street (DOT road)**

### **Key changes**

- 400m of new protected bike lanes, (200m west side, 200m east side)
- 42 parking bays removed
- New resident priority parking restrictions in surrounding streets

### Legend:

Traffic lanes
Protected bike lane
Parking bays
'No stopping' peak period