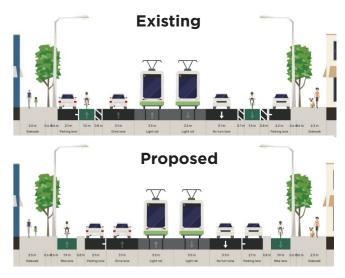

| Legend:       |  |
|---------------|--|
| Traffic lanes |  |

Tramway

Protected bike lane

(plan colours are conceptual only,

road paint limited to line marking only)

## Parking key:

1 hour (area 5 permit) 2 hour (area 5 permit) Car share Disability Drop off/pick up

5 parking bays added

**CITY OF MELBOURNE** 