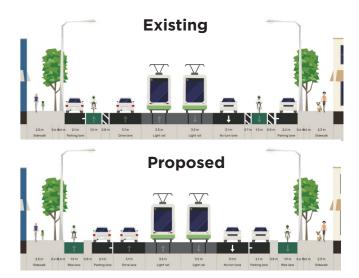

## Key changes

- 650m of new protected bike lanes, both sides of road (325m x2)
- 10 parking bays removed (net)
- New protected bike crossing at Brougham Street
- No changes to traffic lanes

6 parking bays removed

| Legend:       |  |
|---------------|--|
| Traffic lanes |  |

Tramway

Protected bike lane

(plan colours are conceptual only,

road paint limited to line marking only)

## Parking key:

1 hour (area 5 permit) 2 hour (area 5 permit) Car share Disability Drop off/pick up

5 parking bays added

**CITY OF MELBOURNE** 