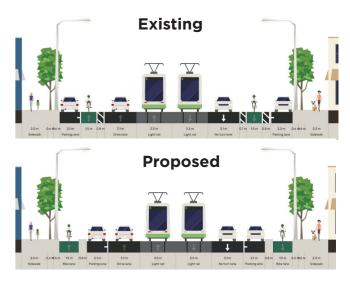

#### Molesworth Street to O'Shanassy Street (CoM road)

### Key changes

- 650m of new protected bike lanes, both sides of road (325m x2)
- 3 new parking bays added
- Pedestrian crossing safety improvement
- No changes to traffic lanes

| Legend:                                  | Parking key:           |  |
|------------------------------------------|------------------------|--|
| Traffic lanes                            | 2 hour (area 5 permit) |  |
| Tramway                                  | Car share              |  |
| Protected bike lane                      | Disability             |  |
| (plan colours are conceptual only,       | Drop off/pick up       |  |
| road paint limited to line marking only) | Unrestricted parking   |  |