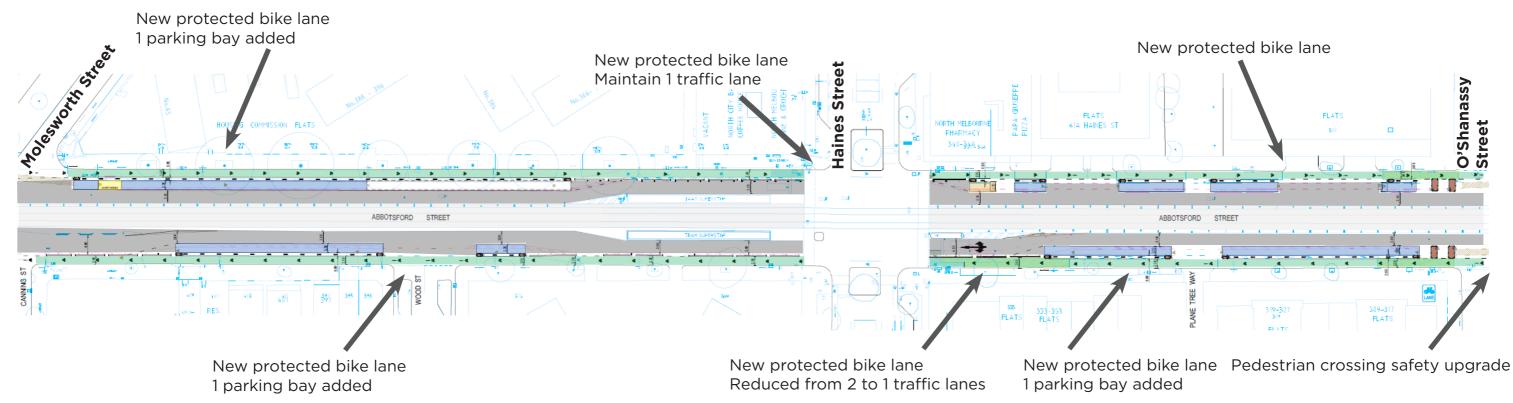

#### Molesworth Street to O'Shanassy Street (CoM road)

### Key changes

- 650m of new protected bike lanes, both sides of road (325m x2)
- 3 new parking bays added
- Pedestrian crossing safety improvement
- No changes to traffic lanes

| Legend:                                  | Parking key:           |  |
|------------------------------------------|------------------------|--|
| Traffic lanes                            | 2 hour (area 5 permit) |  |
| Tramway                                  | Car share              |  |
| Protected bike lane                      | Disability             |  |
| (plan colours are conceptual only,       | Drop off/pick up       |  |
| road paint limited to line marking only) | Unrestricted parking   |  |