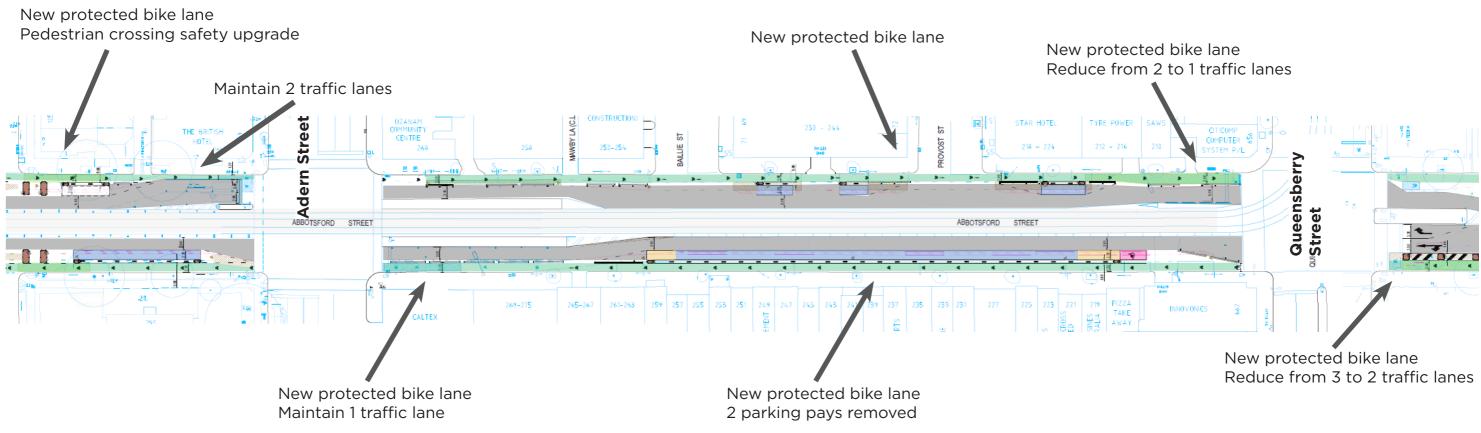

# **ABBOTSFORD STREET**

#### **O'Shanassy Street to Queensberry Street** (CoM road)

### Key changes

- 650m of new protected bike lanes, both sides of road (325m x2)
- 2 parking bays removed (net)
- No change to traffic lanes

| Legend:                            | Parking key:                |
|------------------------------------|-----------------------------|
| Traffic lanes                      | 2 hour (area 5 perr         |
| Tramway                            | Car share                   |
| Protected bike lane                | Disability                  |
| (plan colours are conceptual only, | Drop off/pick up            |
|                                    | Linus abui aba al us auluiu |

road paint limited to line marking only)

rmit) Unrestricted parking

**CITY OF MELBOURNE**