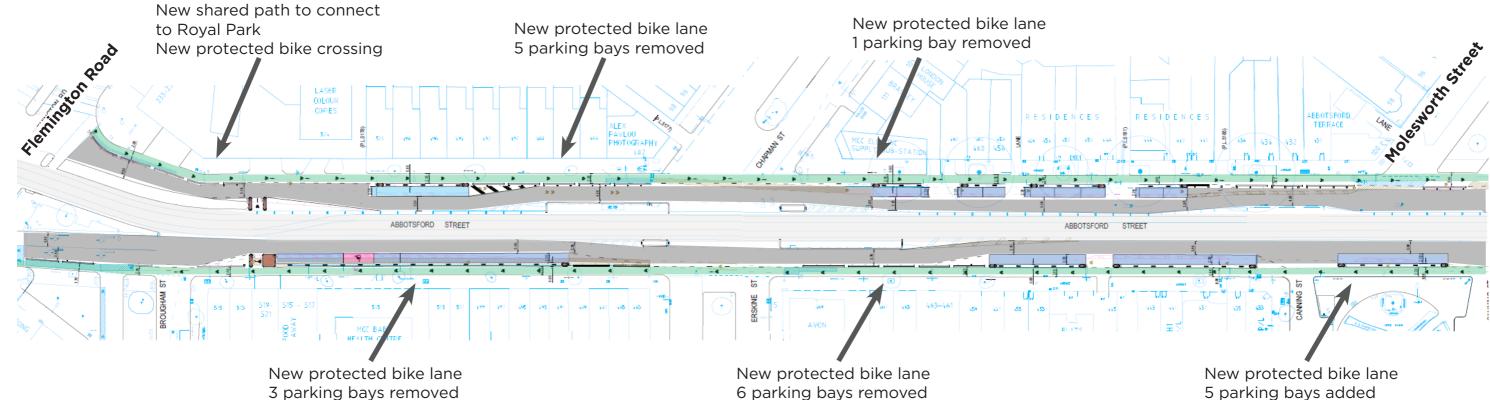

## Key changes

- 650m of new protected bike lanes, both sides of road (325m x2)
- 10 parking bays removed (net)
- New protected bike crossing at Brougham Street
- No changes to traffic lanes

6 parking bays removed

| Legend:       |  |
|---------------|--|
| Traffic lanes |  |

Tramway

Protected bike lane

(plan colours are conceptual only,

road paint limited to line marking only)

## Parking key:

1 hour (area 5 permit) 2 hour (area 5 permit) Car share Disability Drop off/pick up

5 parking bays added

**CITY OF MELBOURNE** 